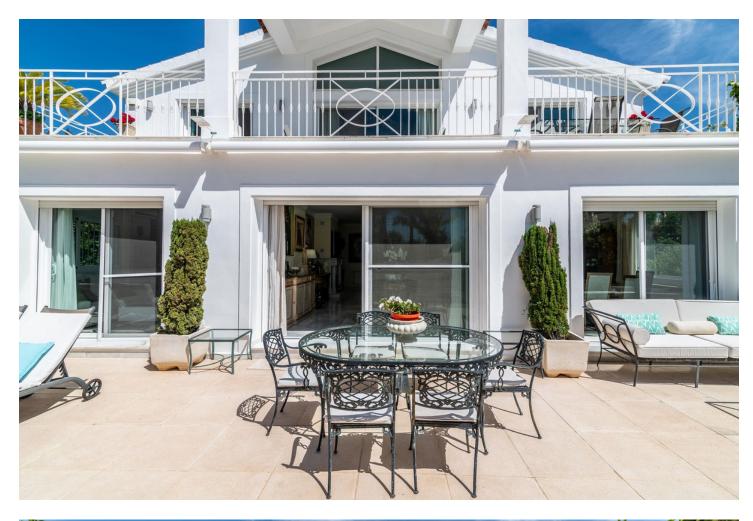

## Elviria House Community: 420 EUR / year IBI: 2,800 EUR / year

A beautiful Villa for sale in the sought after area of Santa Maria Golf in Elviria. This wonderful villa is set on a corner plot in a cul-de-sac and the house is truly something else. This Italian inspired villa is built to the highest standard with quality and noble materials used both inside and out. The plot itself is approximately 1500m2 and offers full privacy set in a very tranquil haven. Outdoors you will find a large very well maintained green Mediterranean vegetation garden with a beautiful Pergola where you can enjoy great dinners and drinks all year around. This exceptional house has 5 bedrooms and 4 bathrooms plus a guest toilet. The master bedroom also has a jacuzzi with whirlpool. Next to the Master Bedroom you have this incredible spacious office which could be easily converted into another bedroom with access to the large terrace overlooking the magnificent views of the sea and golf. The living area is an open plan dining and living room and it offers great natural lights. The kitchen comes fully equipped and has plenty of space, storage and views. Downstairs you have a staff room including a bathroom and you will find a truly amazing basement with a private bar, kitchen and music entertainment stage. The Basement has space for 4 cars and ample of storage. Next to this you have another beautiful terrace to enjoy the beautiful sunset. It is an unique property in one of the best locations.

Garden ✓ Private

1399 m2