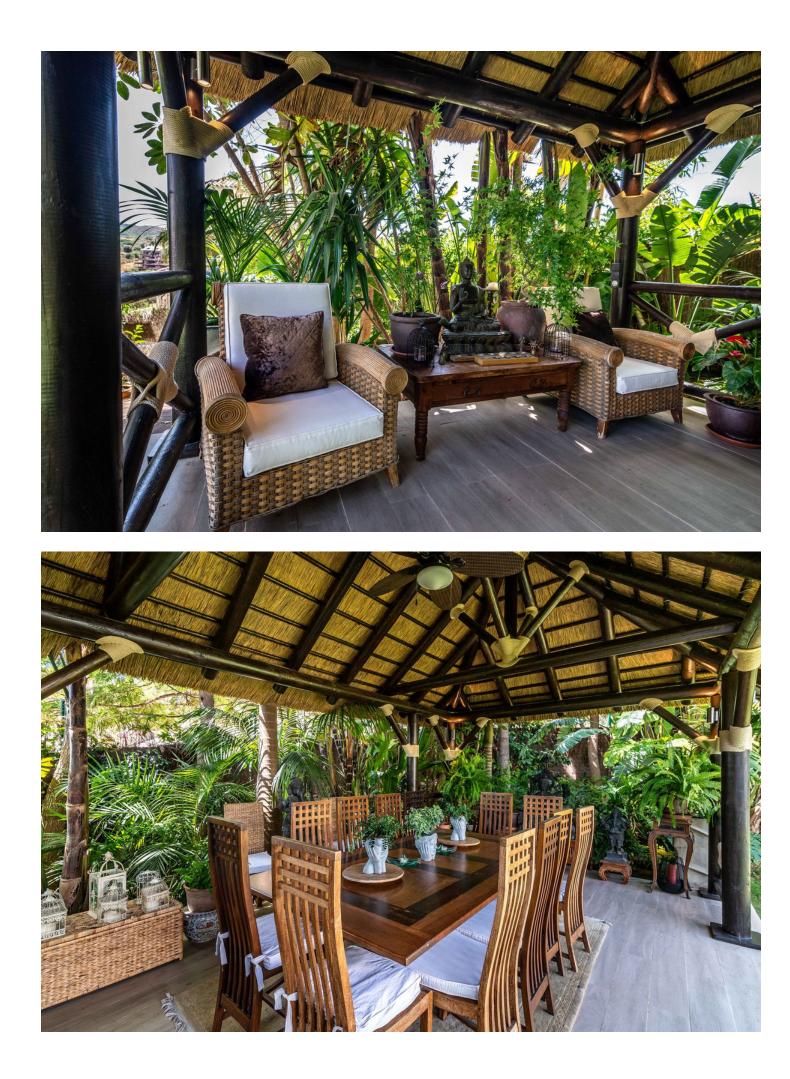

## Elviria House Community: 420 EUR / year IBI: 2,800 EUR / year

A beautiful Villa for sale in the sought after area of Santa Maria Golf in Elviria. This wonderful villa is set on a corner plot in a cul-de-sac and the house is truly something else. This Italian inspired villa is built to the highest standard with quality and noble materials used both inside and out. The plot itself is approximately 1500m2 and offers full privacy set in a very tranquil haven. Outdoors you will find a large very well maintained green Mediterranean vegetation garden with a beautiful Pergola where you can enjoy great dinners and drinks all year around. This exceptional house has 5 bedrooms and 4 bathrooms plus a guest toilet. The master bedroom also has a jacuzzi with whirlpool. Next to the Master Bedroom you have this incredible spacious office which could be easily converted into another bedroom with access to the large terrace overlooking the magnificent views of the sea and golf. The living area is an open plan dining and living room and it offers great natural lights. The kitchen comes fully equipped and has plenty of space, storage and views. Downstairs you have a staff room including a bathroom and you will find a truly amazing basement with a private bar, kitchen and music entertainment stage. The Basement has space for 4 cars and ample of storage. Next to this you have another beautiful terrace to enjoy the beautiful sunset. It is an unique property in one of the best locations.