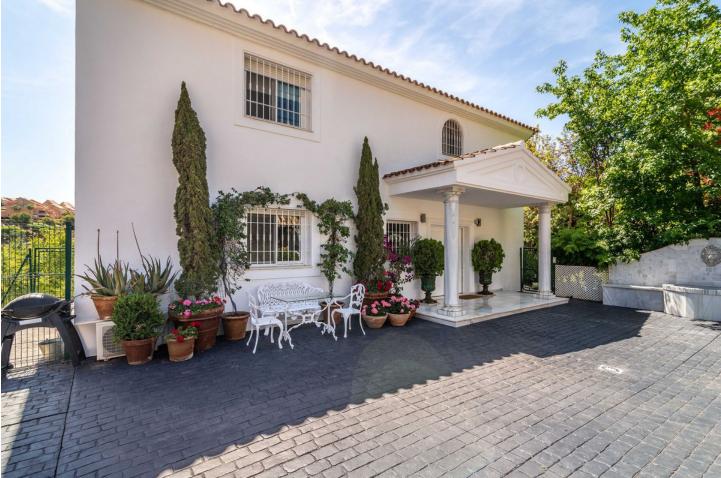

## Elviria House Community: 420 EUR / year IBI: 2,800 EUR / year

A beautiful Villa for sale in the sought after area of Santa Maria Golf in Elviria. This wonderful villa is set on a corner plot in a cul-de-sac and the house is truly something else. This Italian inspired villa is built to the highest standard with quality and noble materials used both inside and out. The plot itself is approximately 1500m2 and offers full privacy set in a very tranquil haven. Outdoors you will find a large very well maintained green Mediterranean vegetation garden with a beautiful Pergola where you can enjoy great dinners and drinks all year around. This exceptional house has 5 bedrooms and 4 bathrooms plus a guest toilet. The master bedroom also has a jacuzzi with whirlpool. Next to the Master Bedroom you have this incredible spacious office which could be easily converted into another bedroom with access to the large terrace overlooking the magnificent views of the sea and golf. The living area is an open plan dining and living room and it offers great natural lights. The kitchen comes fully equipped and has plenty of space, storage and views. Downstairs you have a staff room including a bathroom and you will find a truly amazing basement with a private bar, kitchen and music entertainment stage. The Basement has space for 4 cars and ample of storage. Next to this you have another beautiful terrace to enjoy the beautiful sunset. It is an unique property in one of the best locations.