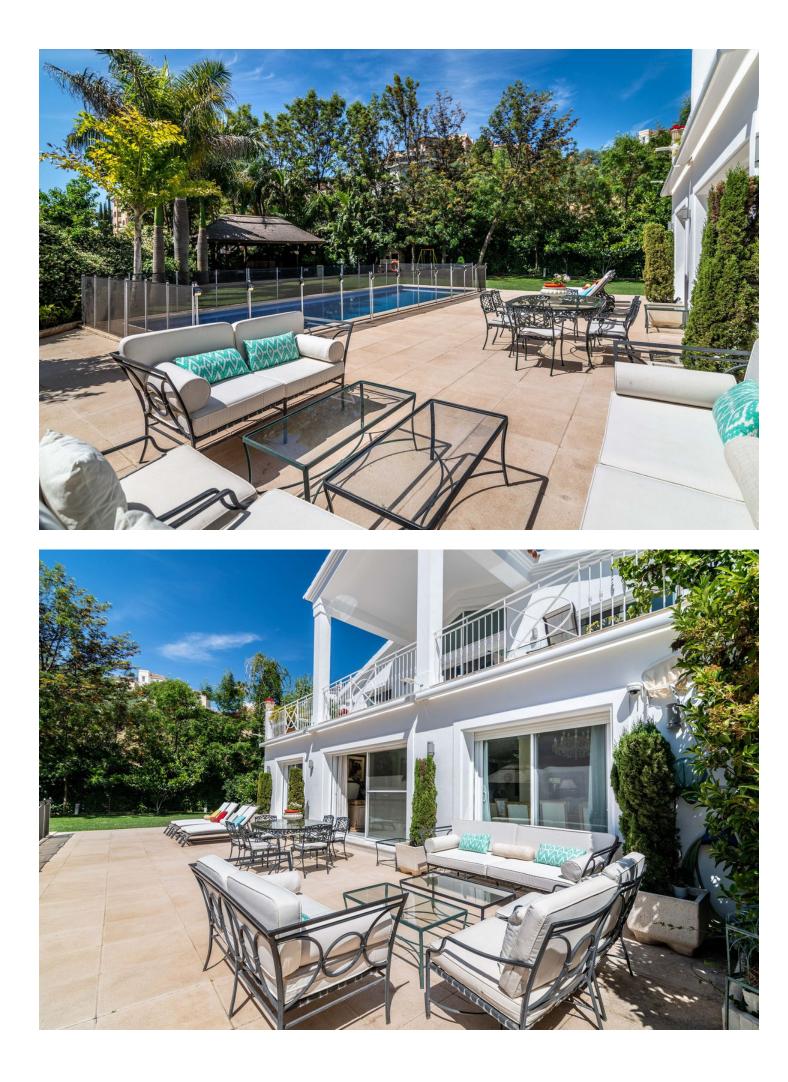

## Elviria House Community: 420 EUR / year IBI: 2,800 EUR / year

A beautiful Villa for sale in the sought after area of Santa Maria Golf in Elviria. This wonderful villa is set on a corner plot in a cul-de-sac and the house is truly something else. This Italian inspired villa is built to the highest standard with quality and noble materials used both inside and out. The plot itself is approximately 1500m2 and offers full privacy set in a very tranquil haven. Outdoors you will find a large very well maintained green Mediterranean vegetation garden with a beautiful Pergola where you can enjoy great dinners and drinks all year around. This exceptional house has 5 bedrooms and 4 bathrooms plus a guest toilet. The master bedroom also has a jacuzzi with whirlpool. Next to the Master Bedroom you have this incredible spacious office which could be easily converted into another bedroom with access to the large terrace overlooking the magnificent views of the sea and golf. The living area is an open plan dining and living room and it offers great natural lights. The kitchen comes fully equipped and has plenty of space, storage and views. Downstairs you have a staff room including a bathroom and you will find a truly amazing basement with a private bar, kitchen and music entertainment stage. The Basement has space for 4 cars and ample of storage. Next to this you have another beautiful terrace to enjoy the beautiful sunset. It is an unique property in one of the best locations.

Pool

💙 Private

450 m2