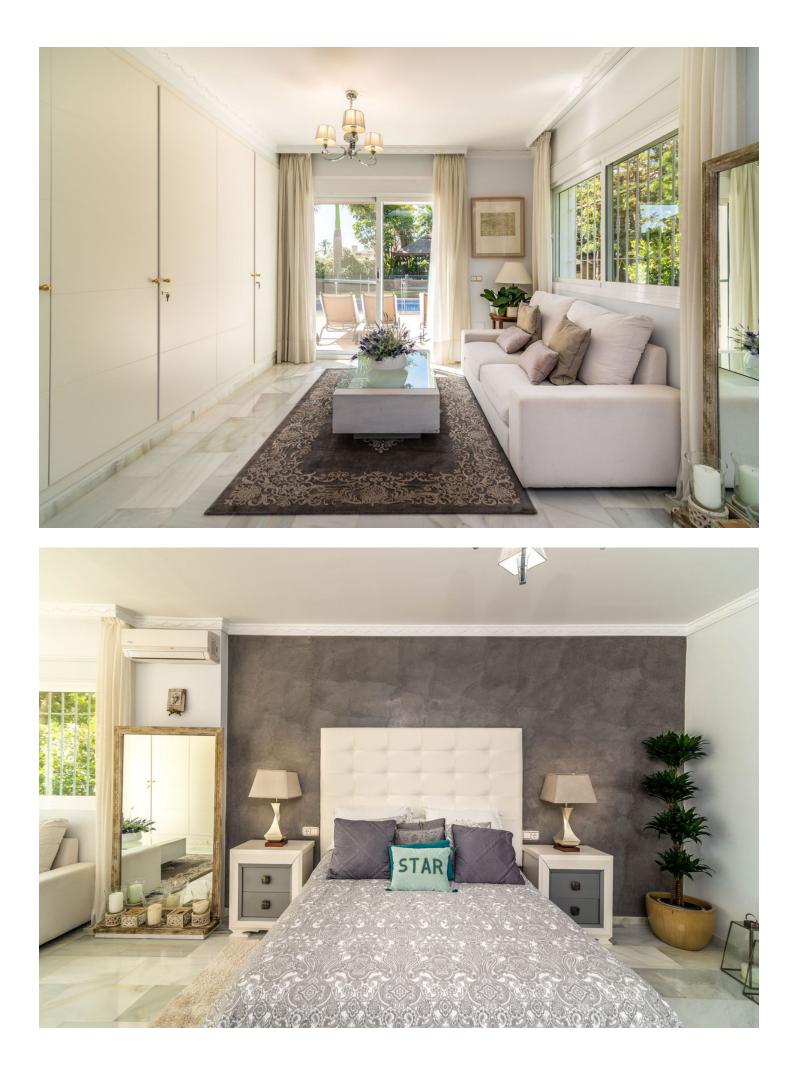

## Elviria House Community: 420 EUR / year IBI: 2,800 EUR / year

A beautiful Villa for sale in the sought after area of Santa Maria Golf in Elviria. This wonderful villa is set on a corner plot in a cul-de-sac and the house is truly something else. This Italian inspired villa is built to the highest standard with quality and noble materials used both inside and out. The plot itself is approximately 1500m2 and offers full privacy set in a very tranquil haven. Outdoors you will find a large very well maintained green Mediterranean vegetation garden with a beautiful Pergola where you can enjoy great dinners and drinks all year around. This exceptional house has 5 bedrooms and 4 bathrooms plus a guest toilet. The master bedroom also has a jacuzzi with whirlpool. Next to the Master Bedroom you have this incredible spacious office which could be easily converted into another bedroom with access to the large terrace overlooking the magnificent views of the sea and golf. The living area is an open plan dining and living room and it offers great natural lights. The kitchen comes fully equipped and has plenty of space, storage and views. Downstairs you have a staff room including a bathroom and you will find a truly amazing basement with a private bar, kitchen and music entertainment stage. The Basement has space for 4 cars and ample of storage. Next to this you have another beautiful terrace to enjoy the beautiful sunset. It is an unique property in one of the best locations.