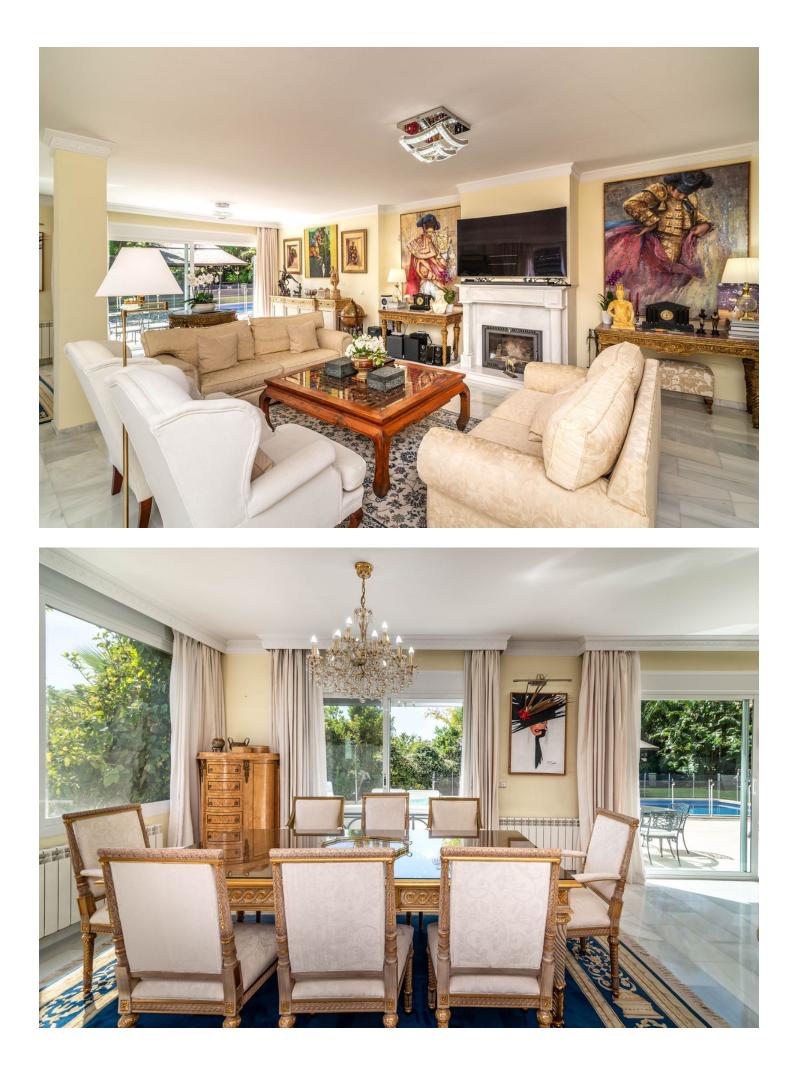

## Elviria House Community: 420 EUR / year IBI: 2,800 EUR / year

A beautiful Villa for sale in the sought after area of Santa Maria Golf in Elviria. This wonderful villa is set on a corner plot in a cul-de-sac and the house is truly something else. This Italian inspired villa is built to the highest standard with quality and noble materials used both inside and out. The plot itself is approximately 1500m2 and offers full privacy set in a very tranquil haven. Outdoors you will find a large very well maintained green Mediterranean vegetation garden with a beautiful Pergola where you can enjoy great dinners and drinks all year around. This exceptional house has 5 bedrooms and 4 bathrooms plus a guest toilet. The master bedroom also has a jacuzzi with whirlpool. Next to the Master Bedroom you have this incredible spacious office which could be easily converted into another bedroom with access to the large terrace overlooking the magnificent views of the sea and golf. The living area is an open plan dining and living room and it offers great natural lights. The kitchen comes fully equipped and has plenty of space, storage and views. Downstairs you have a staff room including a bathroom and you will find a truly amazing basement with a private bar, kitchen and music entertainment stage. The Basement has space for 4 cars and ample of storage. Next to this you have another beautiful terrace to enjoy the beautiful sunset. It is an unique property in one of the best locations.