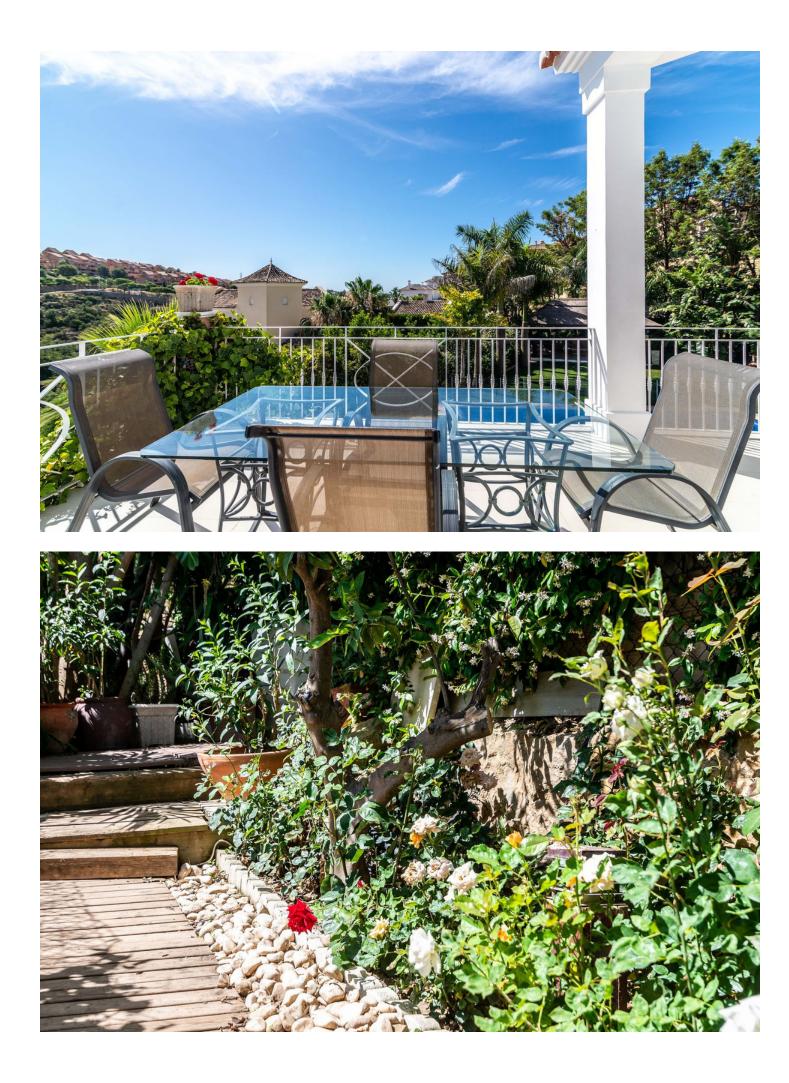

## Elviria House Community: 420 EUR / year IBI: 2,800 EUR / year

A beautiful Villa for sale in the sought after area of Santa Maria Golf in Elviria. This wonderful villa is set on a corner plot in a cul-de-sac and the house is truly something else. This Italian inspired villa is built to the highest standard with quality and noble materials used both inside and out. The plot itself is approximately 1500m2 and offers full privacy set in a very tranquil haven. Outdoors you will find a large very well maintained green Mediterranean vegetation garden with a beautiful Pergola where you can enjoy great dinners and drinks all year around. This exceptional house has 5 bedrooms and 4 bathrooms plus a guest toilet. The master bedroom also has a jacuzzi with whirlpool. Next to the Master Bedroom you have this incredible spacious office which could be easily converted into another bedroom with access to the large terrace overlooking the magnificent views of the sea and golf. The living area is an open plan dining and living room and it offers great natural lights. The kitchen comes fully equipped and has plenty of space, storage and views. Downstairs you have a staff room including a bathroom and you will find a truly amazing basement with a private bar, kitchen and music entertainment stage. The Basement has space for 4 cars and ample of storage. Next to this you have another beautiful terrace to enjoy the beautiful sunset. It is an unique property in one of the best locations.

Garden ✓ Private

1399 m2