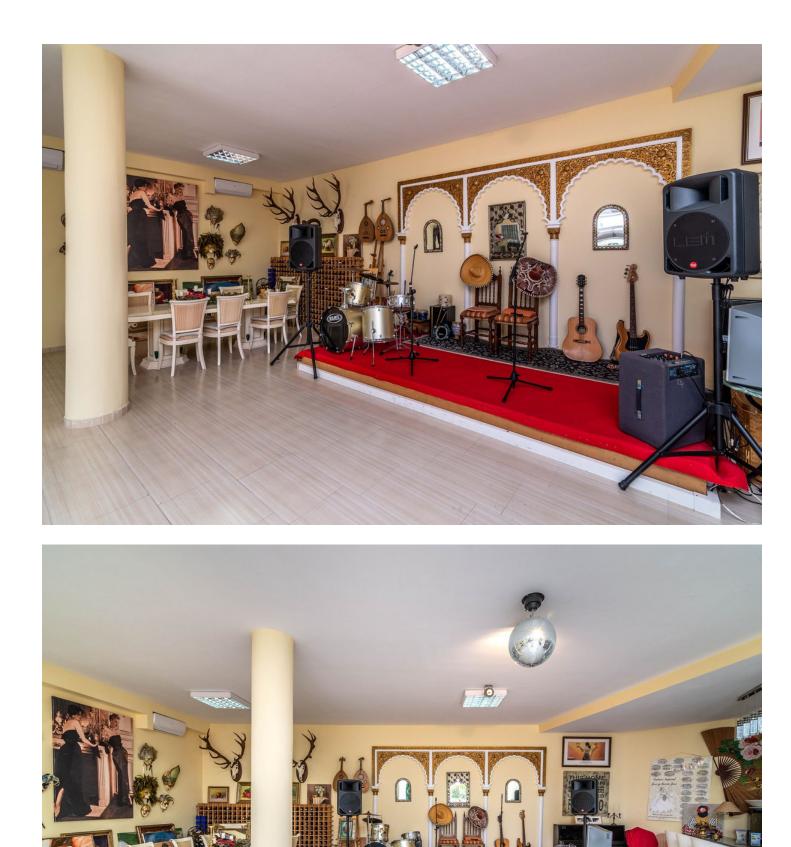

## Elviria House Community: 420 EUR / year IBI: 2,800 EUR / year

A beautiful Villa for sale in the sought after area of Santa Maria Golf in Elviria. This wonderful villa is set on a corner plot in a cul-de-sac and the house is truly something else. This Italian inspired villa is built to the highest standard with quality and noble materials used both inside and out. The plot itself is approximately 1500m2 and offers full privacy set in a very tranquil haven. Outdoors you will find a large very well maintained green Mediterranean vegetation garden with a beautiful Pergola where you can enjoy great dinners and drinks all year around. This exceptional house has 5 bedrooms and 4 bathrooms plus a guest toilet. The master bedroom also has a jacuzzi with whirlpool. Next to the Master Bedroom you have this incredible spacious office which could be easily converted into another bedroom with access to the large terrace overlooking the magnificent views of the sea and golf. The living area is an open plan dining and living room and it offers great natural lights. The kitchen comes fully equipped and has plenty of space, storage and views. Downstairs you have a staff room including a bathroom and you will find a truly amazing basement with a private bar, kitchen and music entertainment stage. The Basement has space for 4 cars and ample of storage. Next to this you have another beautiful terrace to enjoy the beautiful sunset. It is an unique property in one of the best locations.