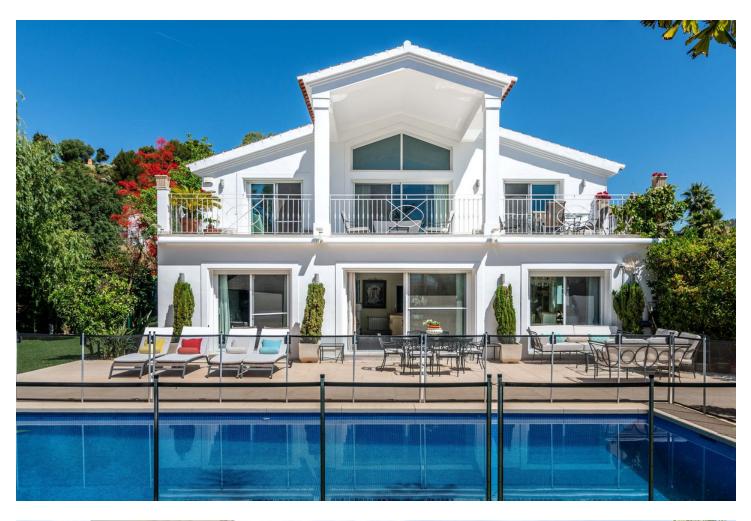

## Elviria House Community: 420 EUR / year IBI: 2,800 EUR / year

A beautiful Villa for sale in the sought after area of Santa Maria Golf in Elviria. This wonderful villa is set on a corner plot in a cul-de-sac and the house is truly something else. This Italian inspired villa is built to the highest standard with quality and noble materials used both inside and out. The plot itself is approximately 1500m2 and offers full privacy set in a very tranquil haven. Outdoors you will find a large very well maintained green Mediterranean vegetation garden with a beautiful Pergola where you can enjoy great dinners and drinks all year around. This exceptional house has 5 bedrooms and 4 bathrooms plus a guest toilet. The master bedroom also has a jacuzzi with whirlpool. Next to the Master Bedroom you have this incredible spacious office which could be easily converted into another bedroom with access to the large terrace overlooking the magnificent views of the sea and golf. The living area is an open plan dining and living room and it offers great natural lights. The kitchen comes fully equipped and has plenty of space, storage and views. Downstairs you have a staff room including a bathroom and you will find a truly amazing basement with a private bar, kitchen and music entertainment stage. The Basement has space for 4 cars and ample of storage. Next to this you have another beautiful terrace to enjoy the beautiful sunset. It is an unique property in one of the best locations.

Pool

💙 Private

450 m2

Garden ✓ Private

1399 m2