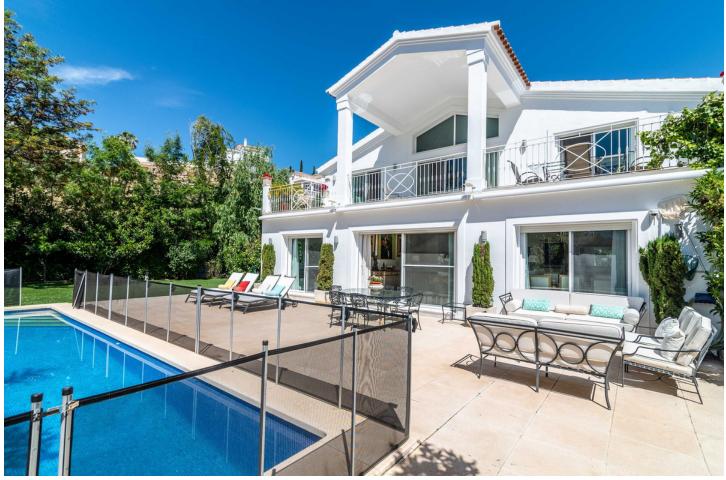

## Elviria House Community: 420 EUR / year IBI: 2,800 EUR / year

A beautiful Villa for sale in the sought after area of Santa Maria Golf in Elviria. This wonderful villa is set on a corner plot in a cul-de-sac and the house is truly something else. This Italian inspired villa is built to the highest standard with quality and noble materials used both inside and out. The plot itself is approximately 1500m2 and offers full privacy set in a very tranquil haven. Outdoors you will find a large very well maintained green Mediterranean vegetation garden with a beautiful Pergola where you can enjoy great dinners and drinks all year around. This exceptional house has 5 bedrooms and 4 bathrooms plus a guest toilet. The master bedroom also has a jacuzzi with whirlpool. Next to the Master Bedroom you have this incredible spacious office which could be easily converted into another bedroom with access to the large terrace overlooking the magnificent views of the sea and golf. The living area is an open plan dining and living room and it offers great natural lights. The kitchen comes fully equipped and has plenty of space, storage and views. Downstairs you have a staff room including a bathroom and you will find a truly amazing basement with a private bar, kitchen and music entertainment stage. The Basement has space for 4 cars and ample of storage. Next to this you have another beautiful terrace to enjoy the beautiful sunset. It is an unique property in one of the best locations.

Pool

💙 Private

450 m2