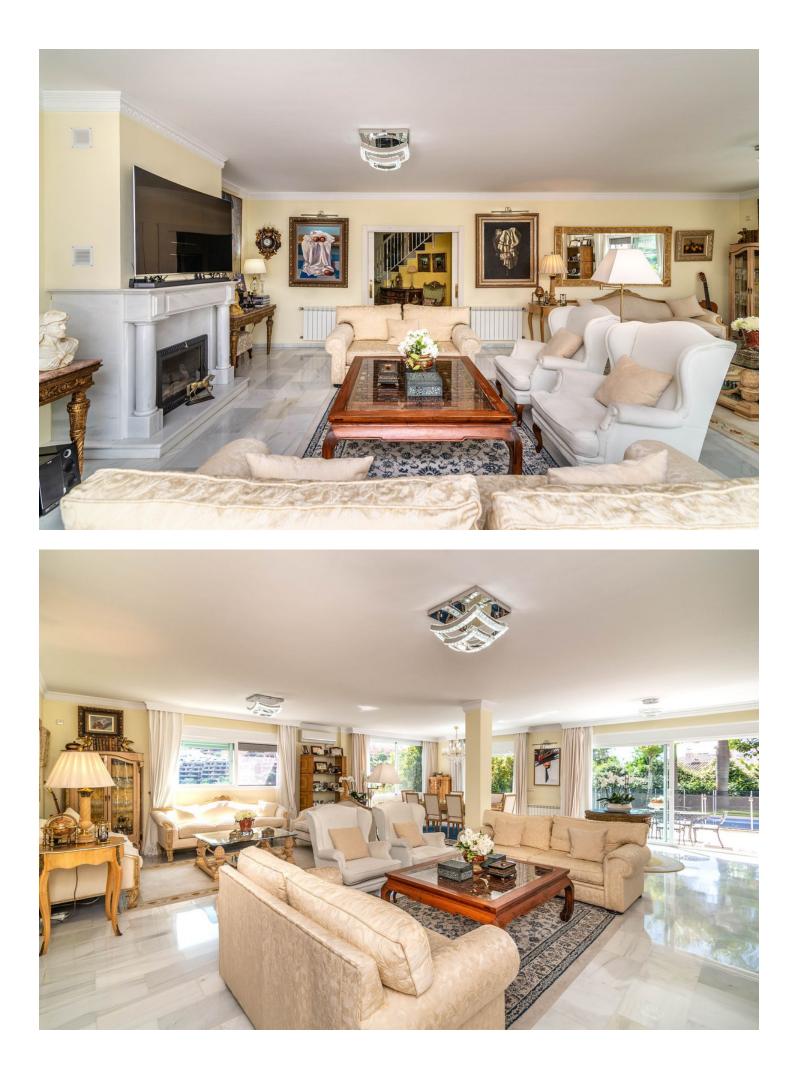

## Elviria House Community: 420 EUR / year IBI: 2,800 EUR / year

A beautiful Villa for sale in the sought after area of Santa Maria Golf in Elviria. This wonderful villa is set on a corner plot in a cul-de-sac and the house is truly something else. This Italian inspired villa is built to the highest standard with quality and noble materials used both inside and out. The plot itself is approximately 1500m2 and offers full privacy set in a very tranquil haven. Outdoors you will find a large very well maintained green Mediterranean vegetation garden with a beautiful Pergola where you can enjoy great dinners and drinks all year around. This exceptional house has 5 bedrooms and 4 bathrooms plus a guest toilet. The master bedroom also has a jacuzzi with whirlpool. Next to the Master Bedroom you have this incredible spacious office which could be easily converted into another bedroom with access to the large terrace overlooking the magnificent views of the sea and golf. The living area is an open plan dining and living room and it offers great natural lights. The kitchen comes fully equipped and has plenty of space, storage and views. Downstairs you have a staff room including a bathroom and you will find a truly amazing basement with a private bar, kitchen and music entertainment stage. The Basement has space for 4 cars and ample of storage. Next to this you have another beautiful terrace to enjoy the beautiful sunset. It is an unique property in one of the best locations.