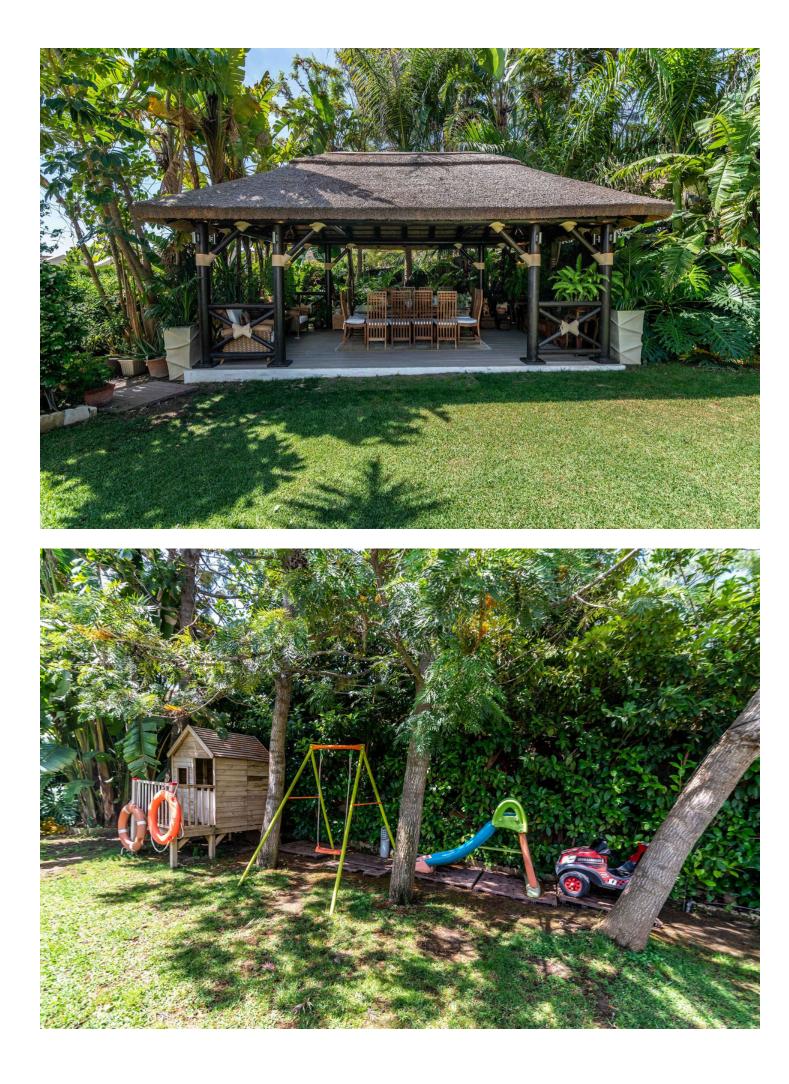

## Elviria House Community: 420 EUR / year IBI: 2,800 EUR / year

A beautiful Villa for sale in the sought after area of Santa Maria Golf in Elviria. This wonderful villa is set on a corner plot in a cul-de-sac and the house is truly something else. This Italian inspired villa is built to the highest standard with quality and noble materials used both inside and out. The plot itself is approximately 1500m2 and offers full privacy set in a very tranquil haven. Outdoors you will find a large very well maintained green Mediterranean vegetation garden with a beautiful Pergola where you can enjoy great dinners and drinks all year around. This exceptional house has 5 bedrooms and 4 bathrooms plus a guest toilet. The master bedroom also has a jacuzzi with whirlpool. Next to the Master Bedroom you have this incredible spacious office which could be easily converted into another bedroom with access to the large terrace overlooking the magnificent views of the sea and golf. The living area is an open plan dining and living room and it offers great natural lights. The kitchen comes fully equipped and has plenty of space, storage and views. Downstairs you have a staff room including a bathroom and you will find a truly amazing basement with a private bar, kitchen and music entertainment stage. The Basement has space for 4 cars and ample of storage. Next to this you have another beautiful terrace to enjoy the beautiful sunset. It is an unique property in one of the best locations.

Garden ✓ Private

1399 m2