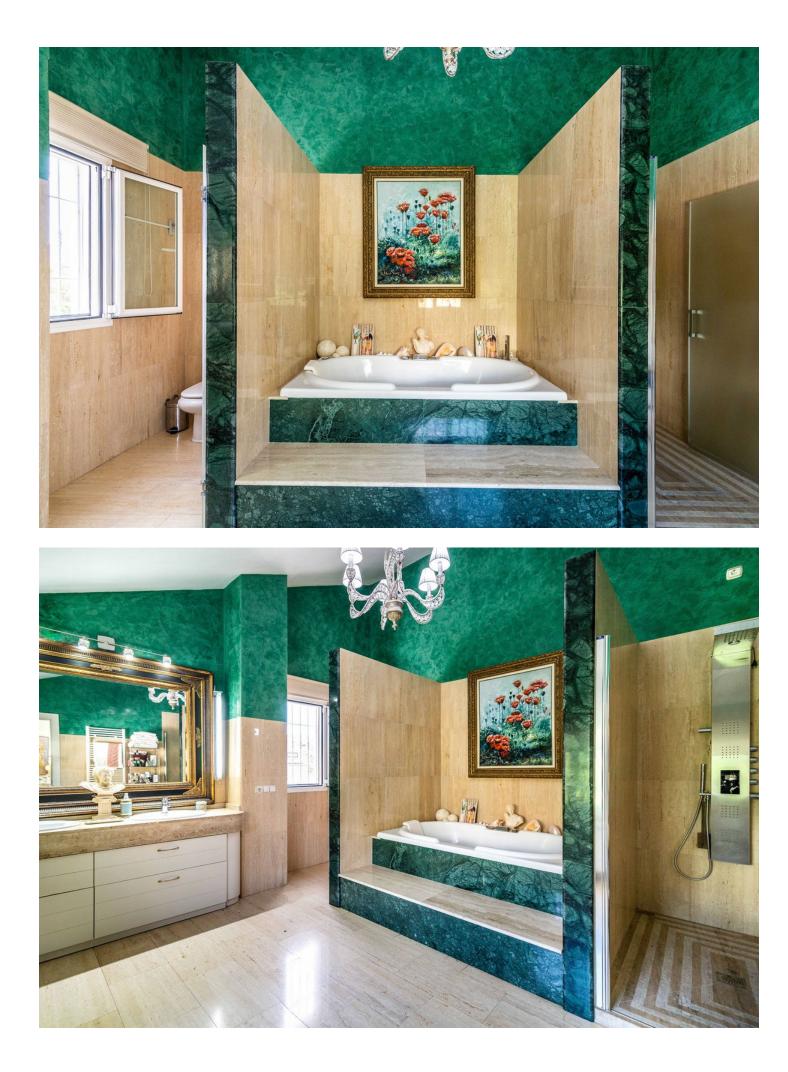

## Elviria House Community: 420 EUR / year IBI: 2,800 EUR / year

A beautiful Villa for sale in the sought after area of Santa Maria Golf in Elviria. This wonderful villa is set on a corner plot in a cul-de-sac and the house is truly something else. This Italian inspired villa is built to the highest standard with quality and noble materials used both inside and out. The plot itself is approximately 1500m2 and offers full privacy set in a very tranquil haven. Outdoors you will find a large very well maintained green Mediterranean vegetation garden with a beautiful Pergola where you can enjoy great dinners and drinks all year around. This exceptional house has 5 bedrooms and 4 bathrooms plus a guest toilet. The master bedroom also has a jacuzzi with whirlpool. Next to the Master Bedroom you have this incredible spacious office which could be easily converted into another bedroom with access to the large terrace overlooking the magnificent views of the sea and golf. The living area is an open plan dining and living room and it offers great natural lights. The kitchen comes fully equipped and has plenty of space, storage and views. Downstairs you have a staff room including a bathroom and you will find a truly amazing basement with a private bar, kitchen and music entertainment stage. The Basement has space for 4 cars and ample of storage. Next to this you have another beautiful terrace to enjoy the beautiful sunset. It is an unique property in one of the best locations.