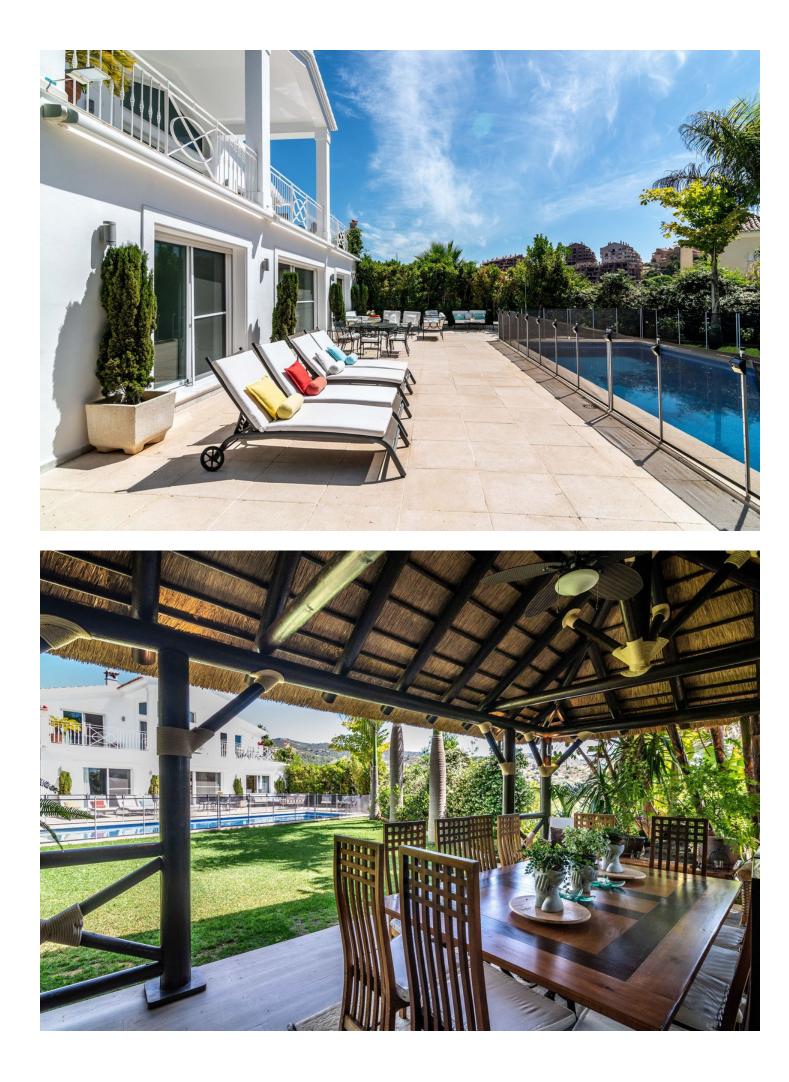

## Elviria House Community: 420 EUR / year IBI: 2,800 EUR / year

A beautiful Villa for sale in the sought after area of Santa Maria Golf in Elviria. This wonderful villa is set on a corner plot in a cul-de-sac and the house is truly something else. This Italian inspired villa is built to the highest standard with quality and noble materials used both inside and out. The plot itself is approximately 1500m2 and offers full privacy set in a very tranquil haven. Outdoors you will find a large very well maintained green Mediterranean vegetation garden with a beautiful Pergola where you can enjoy great dinners and drinks all year around. This exceptional house has 5 bedrooms and 4 bathrooms plus a guest toilet. The master bedroom also has a jacuzzi with whirlpool. Next to the Master Bedroom you have this incredible spacious office which could be easily converted into another bedroom with access to the large terrace overlooking the magnificent views of the sea and golf. The living area is an open plan dining and living room and it offers great natural lights. The kitchen comes fully equipped and has plenty of space, storage and views. Downstairs you have a staff room including a bathroom and you will find a truly amazing basement with a private bar, kitchen and music entertainment stage. The Basement has space for 4 cars and ample of storage. Next to this you have another beautiful terrace to enjoy the beautiful sunset. It is an unique property in one of the best locations.

Pool

💙 Private

450 m2