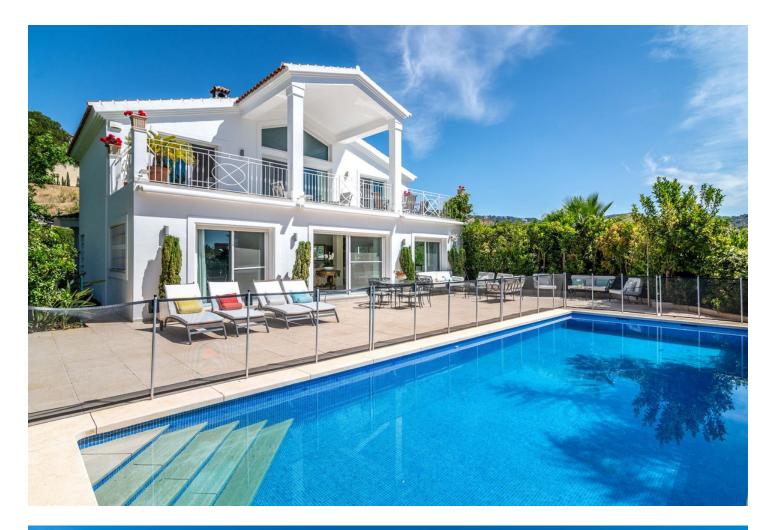

## Elviria House Community: 420 EUR / year IBI: 2,800 EUR / year

A beautiful Villa for sale in the sought after area of Santa Maria Golf in Elviria. This wonderful villa is set on a corner plot in a cul-de-sac and the house is truly something else. This Italian inspired villa is built to the highest standard with quality and noble materials used both inside and out. The plot itself is approximately 1500m2 and offers full privacy set in a very tranquil haven. Outdoors you will find a large very well maintained green Mediterranean vegetation garden with a beautiful Pergola where you can enjoy great dinners and drinks all year around. This exceptional house has 5 bedrooms and 4 bathrooms plus a guest toilet. The master bedroom also has a jacuzzi with whirlpool. Next to the Master Bedroom you have this incredible spacious office which could be easily converted into another bedroom with access to the large terrace overlooking the magnificent views of the sea and golf. The living area is an open plan dining and living room and it offers great natural lights. The kitchen comes fully equipped and has plenty of space, storage and views. Downstairs you have a staff room including a bathroom and you will find a truly amazing basement with a private bar, kitchen and music entertainment stage. The Basement has space for 4 cars and ample of storage. Next to this you have another beautiful terrace to enjoy the beautiful sunset. It is an unique property in one of the best locations.

Pool

💙 Private

450 m2

Garden ✓ Private

1399 m2