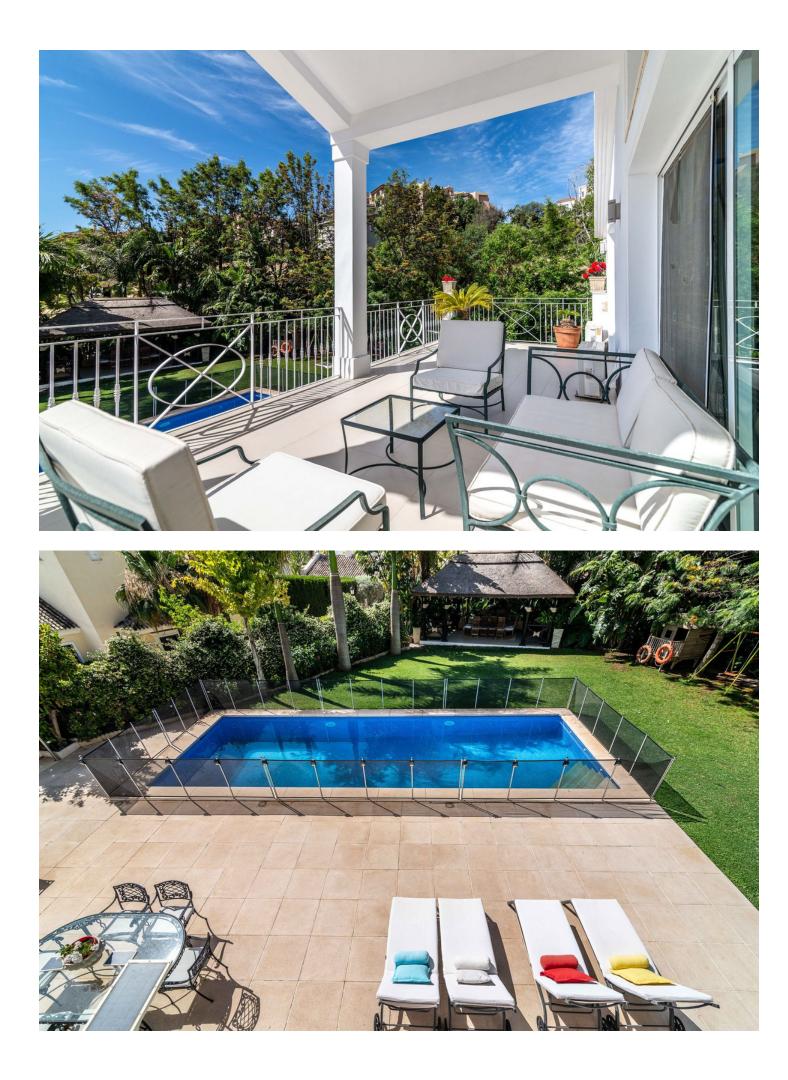

## Elviria House Community: 420 EUR / year IBI: 2,800 EUR / year

A beautiful Villa for sale in the sought after area of Santa Maria Golf in Elviria. This wonderful villa is set on a corner plot in a cul-de-sac and the house is truly something else. This Italian inspired villa is built to the highest standard with quality and noble materials used both inside and out. The plot itself is approximately 1500m2 and offers full privacy set in a very tranquil haven. Outdoors you will find a large very well maintained green Mediterranean vegetation garden with a beautiful Pergola where you can enjoy great dinners and drinks all year around. This exceptional house has 5 bedrooms and 4 bathrooms plus a guest toilet. The master bedroom also has a jacuzzi with whirlpool. Next to the Master Bedroom you have this incredible spacious office which could be easily converted into another bedroom with access to the large terrace overlooking the magnificent views of the sea and golf. The living area is an open plan dining and living room and it offers great natural lights. The kitchen comes fully equipped and has plenty of space, storage and views. Downstairs you have a staff room including a bathroom and you will find a truly amazing basement with a private bar, kitchen and music entertainment stage. The Basement has space for 4 cars and ample of storage. Next to this you have another beautiful terrace to enjoy the beautiful sunset. It is an unique property in one of the best locations.

Pool

💙 Private

450 m2

Garden ✓ Private

1399 m2