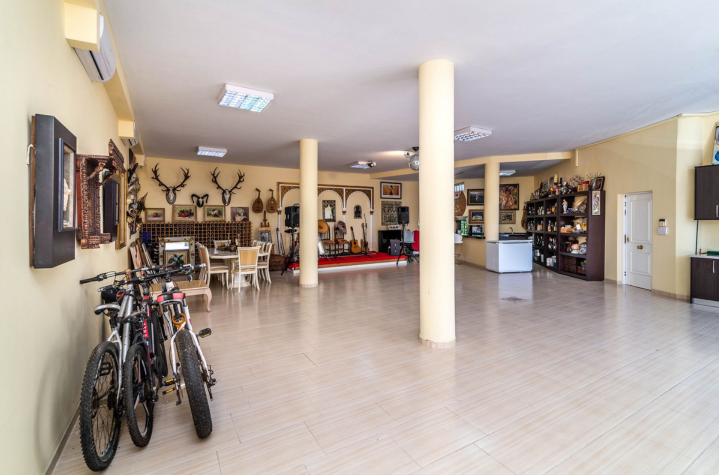

## Elviria House Community: 420 EUR / year IBI: 2,800 EUR / year

A beautiful Villa for sale in the sought after area of Santa Maria Golf in Elviria. This wonderful villa is set on a corner plot in a cul-de-sac and the house is truly something else. This Italian inspired villa is built to the highest standard with quality and noble materials used both inside and out. The plot itself is approximately 1500m2 and offers full privacy set in a very tranquil haven. Outdoors you will find a large very well maintained green Mediterranean vegetation garden with a beautiful Pergola where you can enjoy great dinners and drinks all year around. This exceptional house has 5 bedrooms and 4 bathrooms plus a guest toilet. The master bedroom also has a jacuzzi with whirlpool. Next to the Master Bedroom you have this incredible spacious office which could be easily converted into another bedroom with access to the large terrace overlooking the magnificent views of the sea and golf. The living area is an open plan dining and living room and it offers great natural lights. The kitchen comes fully equipped and has plenty of space, storage and views. Downstairs you have a staff room including a bathroom and you will find a truly amazing basement with a private bar, kitchen and music entertainment stage. The Basement has space for 4 cars and ample of storage. Next to this you have another beautiful terrace to enjoy the beautiful sunset. It is an unique property in one of the best locations.