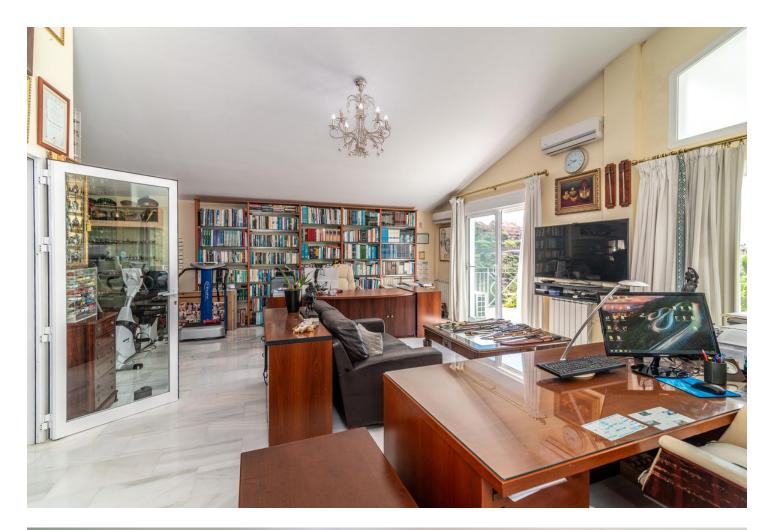

## Elviria House Community: 420 EUR / year IBI: 2,800 EUR / year

A beautiful Villa for sale in the sought after area of Santa Maria Golf in Elviria. This wonderful villa is set on a corner plot in a cul-de-sac and the house is truly something else. This Italian inspired villa is built to the highest standard with quality and noble materials used both inside and out. The plot itself is approximately 1500m2 and offers full privacy set in a very tranquil haven. Outdoors you will find a large very well maintained green Mediterranean vegetation garden with a beautiful Pergola where you can enjoy great dinners and drinks all year around. This exceptional house has 5 bedrooms and 4 bathrooms plus a guest toilet. The master bedroom also has a jacuzzi with whirlpool. Next to the Master Bedroom you have this incredible spacious office which could be easily converted into another bedroom with access to the large terrace overlooking the magnificent views of the sea and golf. The living area is an open plan dining and living room and it offers great natural lights. The kitchen comes fully equipped and has plenty of space, storage and views. Downstairs you have a staff room including a bathroom and you will find a truly amazing basement with a private bar, kitchen and music entertainment stage. The Basement has space for 4 cars and ample of storage. Next to this you have another beautiful terrace to enjoy the beautiful sunset. It is an unique property in one of the best locations.