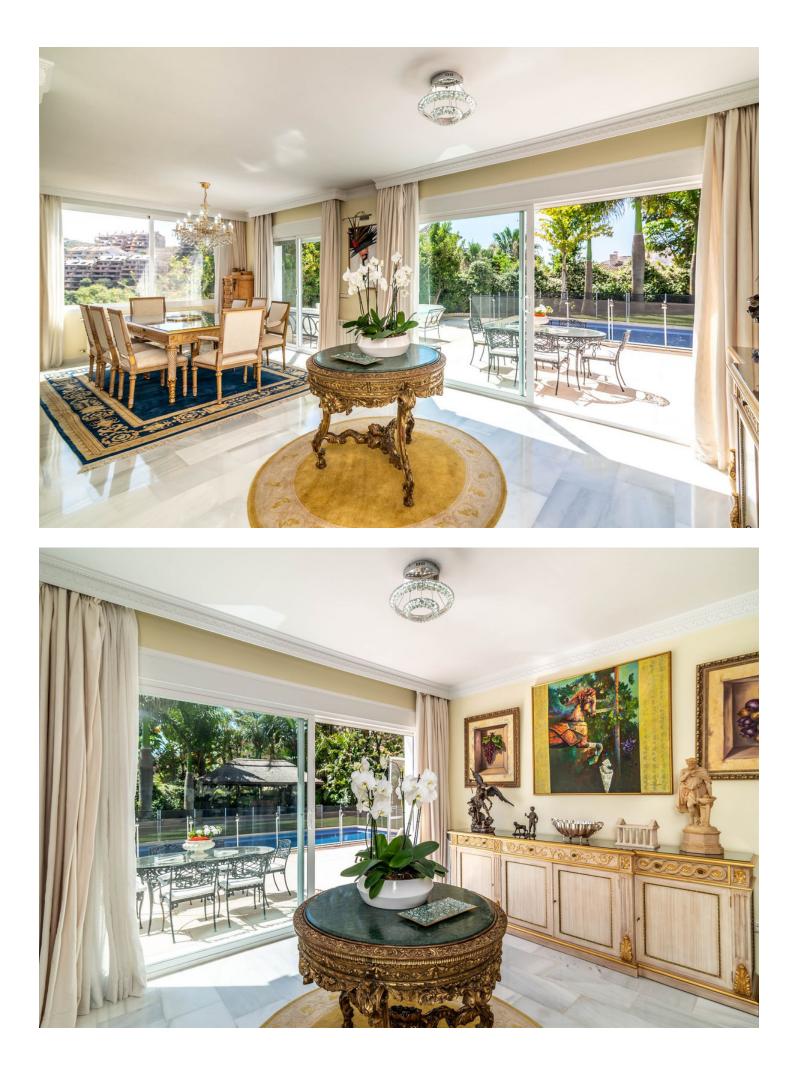

## Elviria House Community: 420 EUR / year IBI: 2,800 EUR / year

A beautiful Villa for sale in the sought after area of Santa Maria Golf in Elviria. This wonderful villa is set on a corner plot in a cul-de-sac and the house is truly something else. This Italian inspired villa is built to the highest standard with quality and noble materials used both inside and out. The plot itself is approximately 1500m2 and offers full privacy set in a very tranquil haven. Outdoors you will find a large very well maintained green Mediterranean vegetation garden with a beautiful Pergola where you can enjoy great dinners and drinks all year around. This exceptional house has 5 bedrooms and 4 bathrooms plus a guest toilet. The master bedroom also has a jacuzzi with whirlpool. Next to the Master Bedroom you have this incredible spacious office which could be easily converted into another bedroom with access to the large terrace overlooking the magnificent views of the sea and golf. The living area is an open plan dining and living room and it offers great natural lights. The kitchen comes fully equipped and has plenty of space, storage and views. Downstairs you have a staff room including a bathroom and you will find a truly amazing basement with a private bar, kitchen and music entertainment stage. The Basement has space for 4 cars and ample of storage. Next to this you have another beautiful terrace to enjoy the beautiful sunset. It is an unique property in one of the best locations.