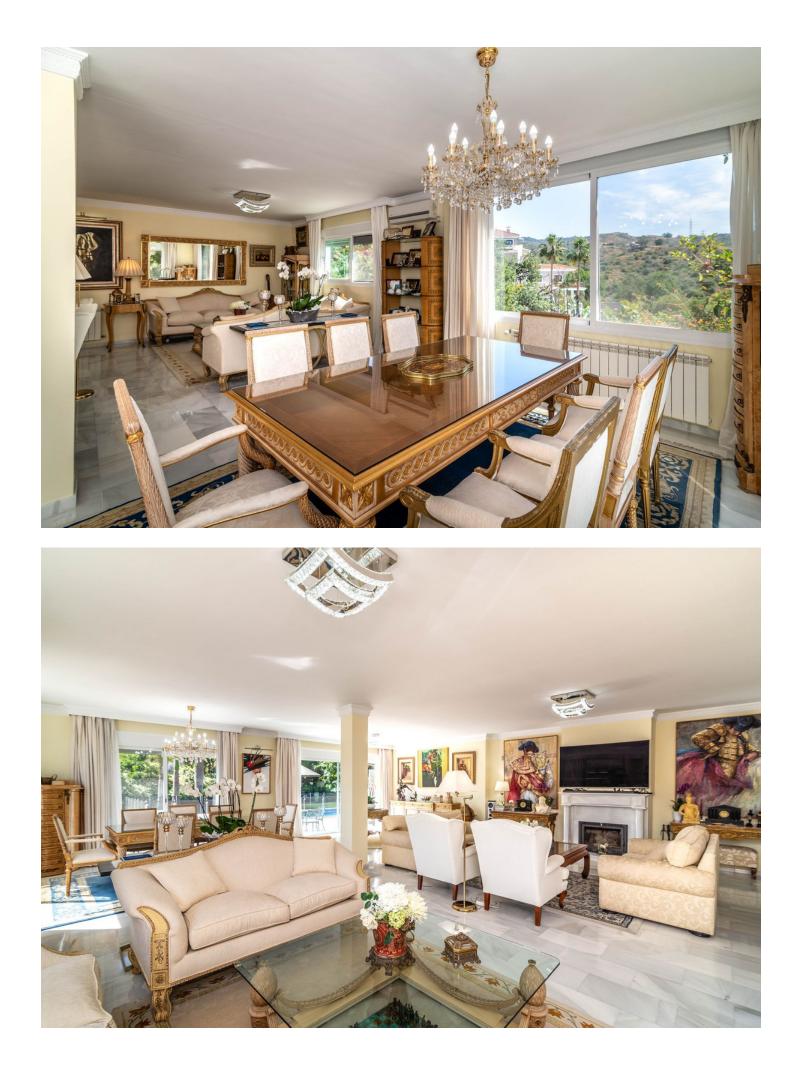

## Elviria House Community: 420 EUR / year IBI: 2,800 EUR / year

A beautiful Villa for sale in the sought after area of Santa Maria Golf in Elviria. This wonderful villa is set on a corner plot in a cul-de-sac and the house is truly something else. This Italian inspired villa is built to the highest standard with quality and noble materials used both inside and out. The plot itself is approximately 1500m2 and offers full privacy set in a very tranquil haven. Outdoors you will find a large very well maintained green Mediterranean vegetation garden with a beautiful Pergola where you can enjoy great dinners and drinks all year around. This exceptional house has 5 bedrooms and 4 bathrooms plus a guest toilet. The master bedroom also has a jacuzzi with whirlpool. Next to the Master Bedroom you have this incredible spacious office which could be easily converted into another bedroom with access to the large terrace overlooking the magnificent views of the sea and golf. The living area is an open plan dining and living room and it offers great natural lights. The kitchen comes fully equipped and has plenty of space, storage and views. Downstairs you have a staff room including a bathroom and you will find a truly amazing basement with a private bar, kitchen and music entertainment stage. The Basement has space for 4 cars and ample of storage. Next to this you have another beautiful terrace to enjoy the beautiful sunset. It is an unique property in one of the best locations.