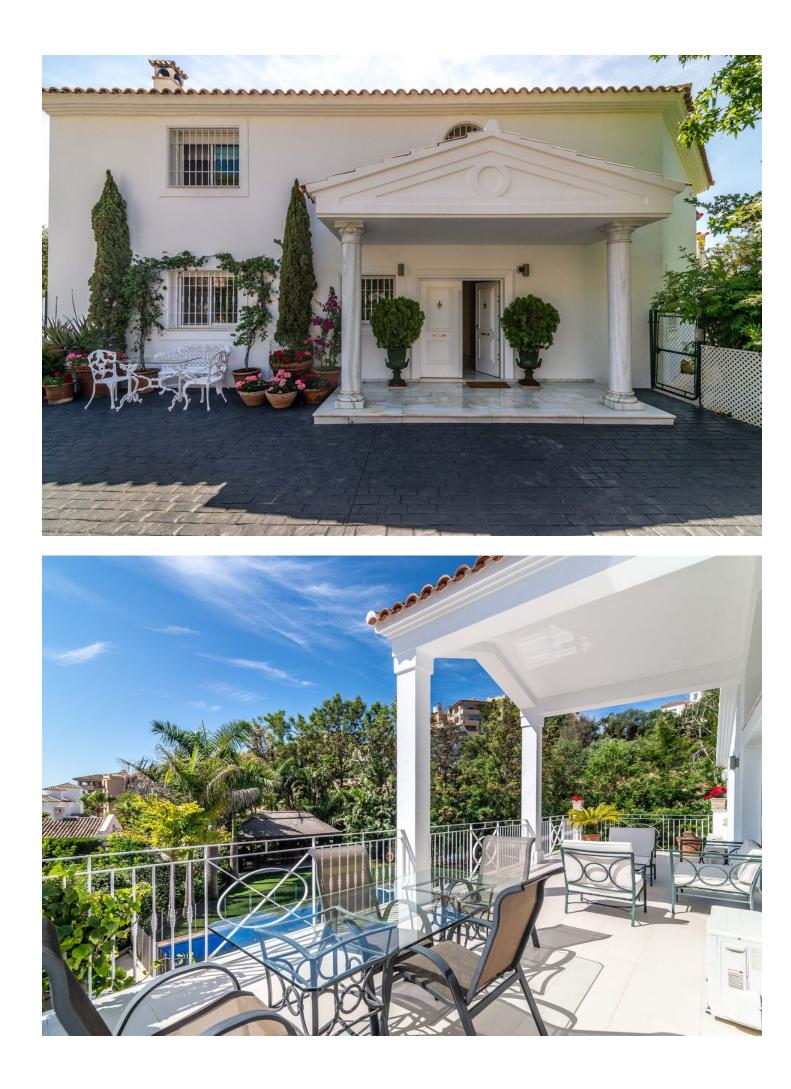

## Elviria House Community: 420 EUR / year IBI: 2,800 EUR / year

A beautiful Villa for sale in the sought after area of Santa Maria Golf in Elviria. This wonderful villa is set on a corner plot in a cul-de-sac and the house is truly something else. This Italian inspired villa is built to the highest standard with quality and noble materials used both inside and out. The plot itself is approximately 1500m2 and offers full privacy set in a very tranquil haven. Outdoors you will find a large very well maintained green Mediterranean vegetation garden with a beautiful Pergola where you can enjoy great dinners and drinks all year around. This exceptional house has 5 bedrooms and 4 bathrooms plus a guest toilet. The master bedroom also has a jacuzzi with whirlpool. Next to the Master Bedroom you have this incredible spacious office which could be easily converted into another bedroom with access to the large terrace overlooking the magnificent views of the sea and golf. The living area is an open plan dining and living room and it offers great natural lights. The kitchen comes fully equipped and has plenty of space, storage and views. Downstairs you have a staff room including a bathroom and you will find a truly amazing basement with a private bar, kitchen and music entertainment stage. The Basement has space for 4 cars and ample of storage. Next to this you have another beautiful terrace to enjoy the beautiful sunset. It is an unique property in one of the best locations.