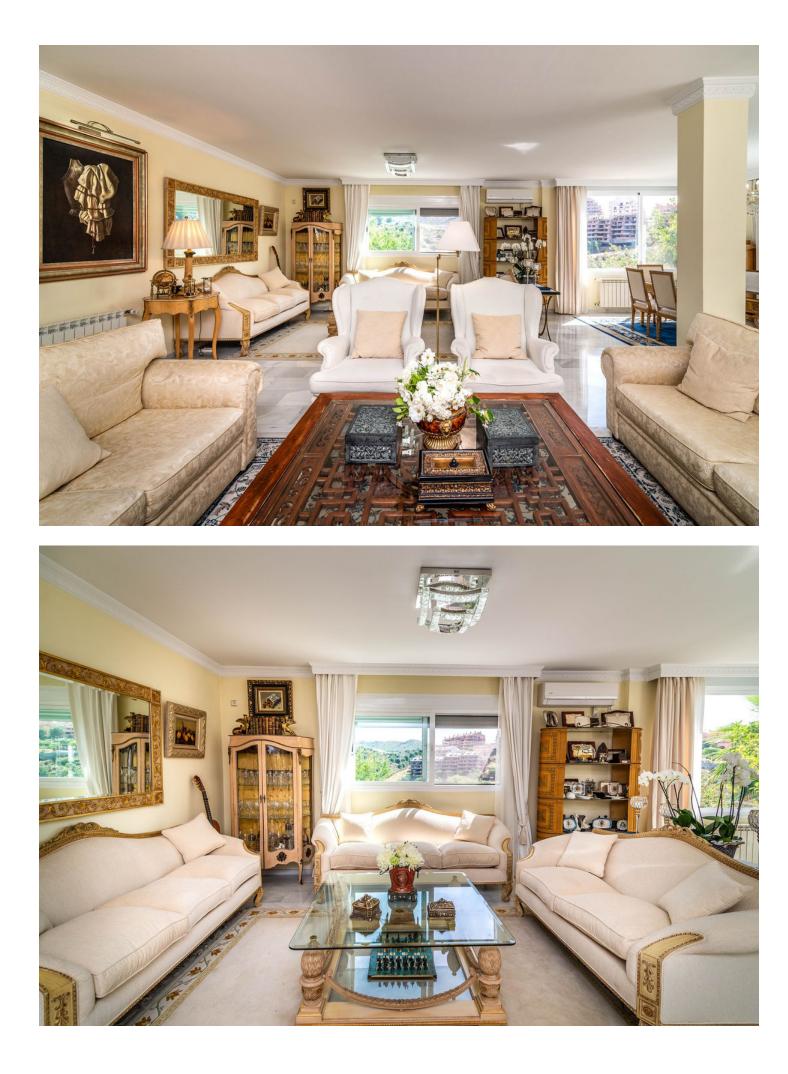

## Elviria House Community: 420 EUR / year IBI: 2,800 EUR / year

A beautiful Villa for sale in the sought after area of Santa Maria Golf in Elviria. This wonderful villa is set on a corner plot in a cul-de-sac and the house is truly something else. This Italian inspired villa is built to the highest standard with quality and noble materials used both inside and out. The plot itself is approximately 1500m2 and offers full privacy set in a very tranquil haven. Outdoors you will find a large very well maintained green Mediterranean vegetation garden with a beautiful Pergola where you can enjoy great dinners and drinks all year around. This exceptional house has 5 bedrooms and 4 bathrooms plus a guest toilet. The master bedroom also has a jacuzzi with whirlpool. Next to the Master Bedroom you have this incredible spacious office which could be easily converted into another bedroom with access to the large terrace overlooking the magnificent views of the sea and golf. The living area is an open plan dining and living room and it offers great natural lights. The kitchen comes fully equipped and has plenty of space, storage and views. Downstairs you have a staff room including a bathroom and you will find a truly amazing basement with a private bar, kitchen and music entertainment stage. The Basement has space for 4 cars and ample of storage. Next to this you have another beautiful terrace to enjoy the beautiful sunset. It is an unique property in one of the best locations.