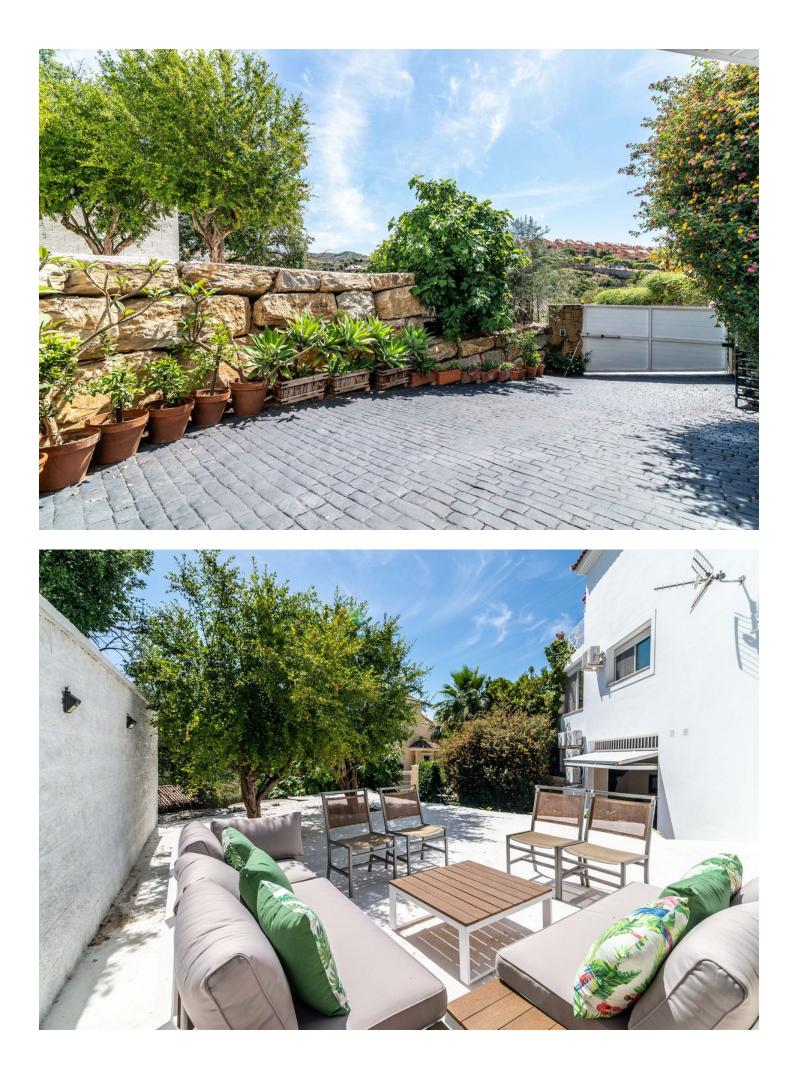

## Elviria House Community: 420 EUR / year IBI: 2,800 EUR / year

A beautiful Villa for sale in the sought after area of Santa Maria Golf in Elviria. This wonderful villa is set on a corner plot in a cul-de-sac and the house is truly something else. This Italian inspired villa is built to the highest standard with quality and noble materials used both inside and out. The plot itself is approximately 1500m2 and offers full privacy set in a very tranquil haven. Outdoors you will find a large very well maintained green Mediterranean vegetation garden with a beautiful Pergola where you can enjoy great dinners and drinks all year around. This exceptional house has 5 bedrooms and 4 bathrooms plus a guest toilet. The master bedroom also has a jacuzzi with whirlpool. Next to the Master Bedroom you have this incredible spacious office which could be easily converted into another bedroom with access to the large terrace overlooking the magnificent views of the sea and golf. The living area is an open plan dining and living room and it offers great natural lights. The kitchen comes fully equipped and has plenty of space, storage and views. Downstairs you have a staff room including a bathroom and you will find a truly amazing basement with a private bar, kitchen and music entertainment stage. The Basement has space for 4 cars and ample of storage. Next to this you have another beautiful terrace to enjoy the beautiful sunset. It is an unique property in one of the best locations.

Garden ✓ Private

1399 m2