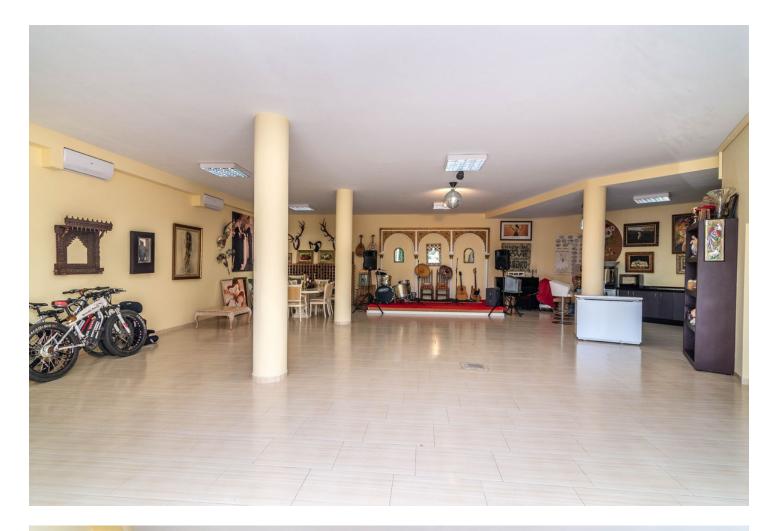

## Elviria House Community: 420 EUR / year IBI: 2,800 EUR / year

A beautiful Villa for sale in the sought after area of Santa Maria Golf in Elviria. This wonderful villa is set on a corner plot in a cul-de-sac and the house is truly something else. This Italian inspired villa is built to the highest standard with quality and noble materials used both inside and out. The plot itself is approximately 1500m2 and offers full privacy set in a very tranquil haven. Outdoors you will find a large very well maintained green Mediterranean vegetation garden with a beautiful Pergola where you can enjoy great dinners and drinks all year around. This exceptional house has 5 bedrooms and 4 bathrooms plus a guest toilet. The master bedroom also has a jacuzzi with whirlpool. Next to the Master Bedroom you have this incredible spacious office which could be easily converted into another bedroom with access to the large terrace overlooking the magnificent views of the sea and golf. The living area is an open plan dining and living room and it offers great natural lights. The kitchen comes fully equipped and has plenty of space, storage and views. Downstairs you have a staff room including a bathroom and you will find a truly amazing basement with a private bar, kitchen and music entertainment stage. The Basement has space for 4 cars and ample of storage. Next to this you have another beautiful terrace to enjoy the beautiful sunset. It is an unique property in one of the best locations.