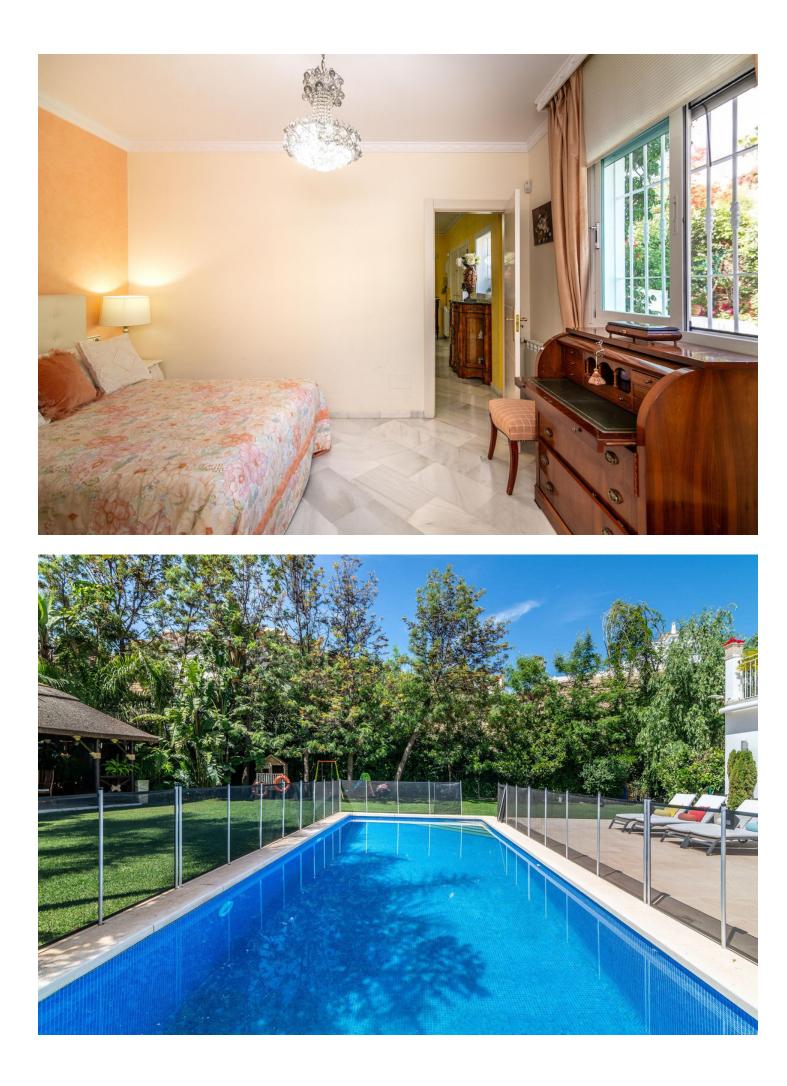

## Elviria House Community: 420 EUR / year IBI: 2,800 EUR / year

A beautiful Villa for sale in the sought after area of Santa Maria Golf in Elviria. This wonderful villa is set on a corner plot in a cul-de-sac and the house is truly something else. This Italian inspired villa is built to the highest standard with quality and noble materials used both inside and out. The plot itself is approximately 1500m2 and offers full privacy set in a very tranquil haven. Outdoors you will find a large very well maintained green Mediterranean vegetation garden with a beautiful Pergola where you can enjoy great dinners and drinks all year around. This exceptional house has 5 bedrooms and 4 bathrooms plus a guest toilet. The master bedroom also has a jacuzzi with whirlpool. Next to the Master Bedroom you have this incredible spacious office which could be easily converted into another bedroom with access to the large terrace overlooking the magnificent views of the sea and golf. The living area is an open plan dining and living room and it offers great natural lights. The kitchen comes fully equipped and has plenty of space, storage and views. Downstairs you have a staff room including a bathroom and you will find a truly amazing basement with a private bar, kitchen and music entertainment stage. The Basement has space for 4 cars and ample of storage. Next to this you have another beautiful terrace to enjoy the beautiful sunset. It is an unique property in one of the best locations.