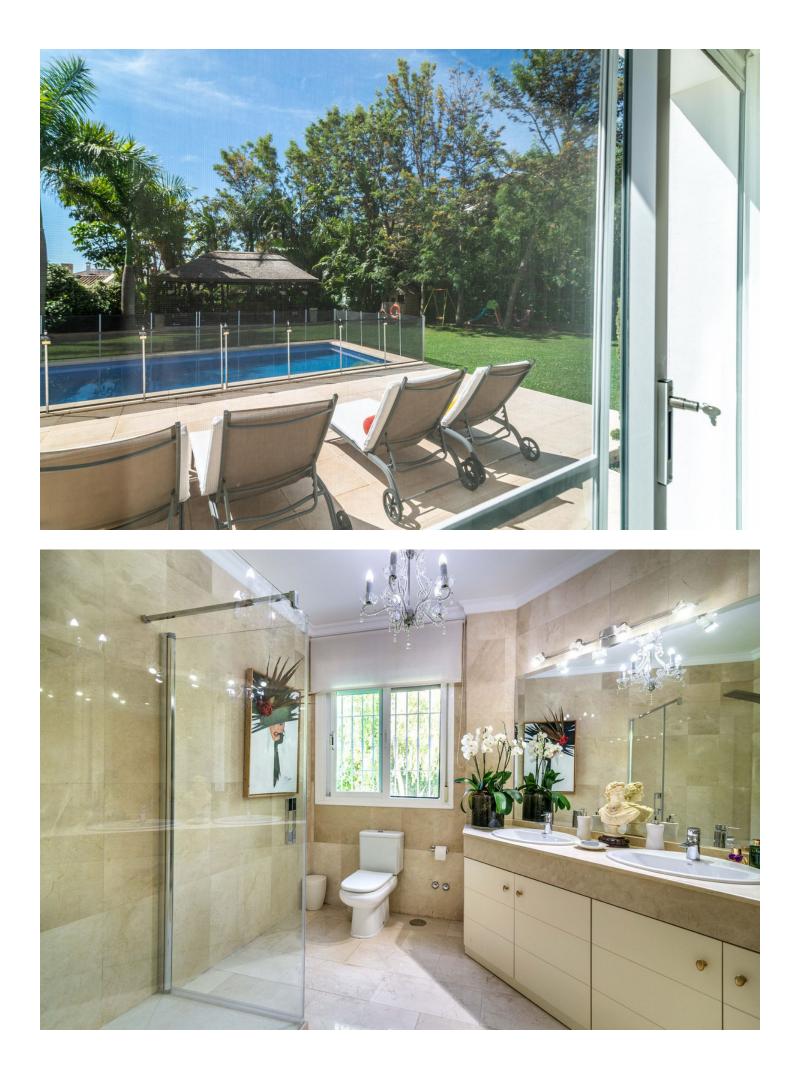

## Elviria House Community: 420 EUR / year IBI: 2,800 EUR / year

A beautiful Villa for sale in the sought after area of Santa Maria Golf in Elviria. This wonderful villa is set on a corner plot in a cul-de-sac and the house is truly something else. This Italian inspired villa is built to the highest standard with quality and noble materials used both inside and out. The plot itself is approximately 1500m2 and offers full privacy set in a very tranquil haven. Outdoors you will find a large very well maintained green Mediterranean vegetation garden with a beautiful Pergola where you can enjoy great dinners and drinks all year around. This exceptional house has 5 bedrooms and 4 bathrooms plus a guest toilet. The master bedroom also has a jacuzzi with whirlpool. Next to the Master Bedroom you have this incredible spacious office which could be easily converted into another bedroom with access to the large terrace overlooking the magnificent views of the sea and golf. The living area is an open plan dining and living room and it offers great natural lights. The kitchen comes fully equipped and has plenty of space, storage and views. Downstairs you have a staff room including a bathroom and you will find a truly amazing basement with a private bar, kitchen and music entertainment stage. The Basement has space for 4 cars and ample of storage. Next to this you have another beautiful terrace to enjoy the beautiful sunset. It is an unique property in one of the best locations.

Pool

💙 Private

450 m2

Garden ✓ Private

1399 m2