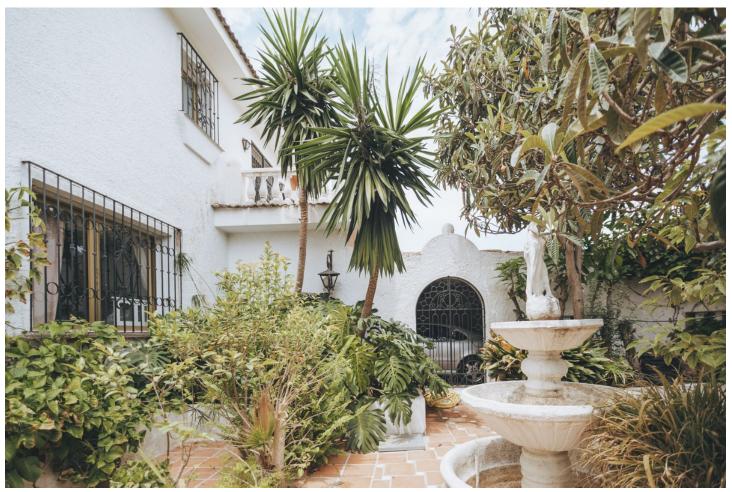

## Sales - House - Marbella 1.575.000€

Marbella House

IBI: 1,797 EUR / year

8

7

577 m2

670 m<sup>2</sup>

Villa in the center of Marbella, a few meters from Ricardo Soriano and the historic center of Marbella. A property that has 670 m2 and 577 m2 built. Hard to find properties of that size in the city center. THE VILLA WAS BUILT IN THE 1980'S AND HAS GREAT POTENTIAL TO BECOME A LUXURY VILLA OR SMALL BOUTIQUE HOTEL IN THE CENTER OF MARBELLA. The house has 8 bedrooms, 7 bathrooms, 2 kitchens, sauna and gym area, laundry and ironing room, garage for 2 cars,... On the ground floor there is an area enabled as an independent dwelling. Terrace with views of the city and the sea. Plot with garden and pool. The most remarkable thing about this property is its price and its location in the center of the city but at the same time in a very quiet street. Center District. marbella The initial nucleus of the population of Marbella is located in this neighborhood of the Centro district that exudes history and tradition. It includes the old walled enclosure and the suburbs of the Barrio Alto, which extends to the north, and the Barrio Nuevo, located to the east. The set of its streets and squares, which have a dynamic commercial activity, are full of life and present a great tourist attraction thanks to the rich monumental heritage they house. The Plaza de los Naranjos stands out, where the Town Hall, the Casa del Corregidor and the hermitage of Santiago are located; the remains of the Arab citadel; the Renaissance Hospital Bazán, converted into a museum, and the hermitage of Santo Cristo de la Vera Cruz.