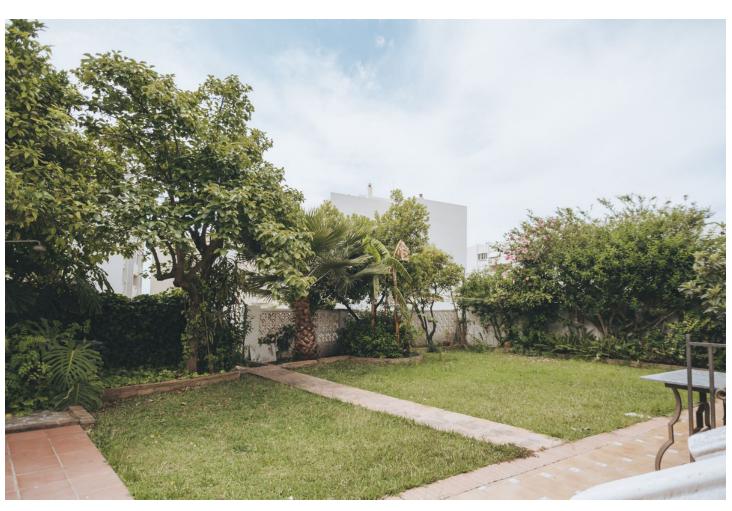

## Sales - House - Marbella 1.575.000€

Marbella House

IBI: 1,797 EUR / year

8

7

577 m2

670 m<sup>2</sup>

Villa in the center of Marbella, a few meters from Ricardo Soriano and the historic center of Marbella. A property that has 670 m2 and 577 m2 built. Hard to find properties of that size in the city center. THE VILLA WAS BUILT IN THE 1980'S AND HAS GREAT POTENTIAL TO BECOME A LUXURY VILLA OR SMALL BOUTIQUE HOTEL IN THE CENTER OF MARBELLA. The house has 8 bedrooms, 7 bathrooms, 2 kitchens, sauna and gym area, laundry and ironing room, garage for 2 cars,... On the ground floor there is an area enabled as an independent dwelling. Terrace with views of the city and the sea. Plot with garden and pool. The most remarkable thing about this property is its price and its location in the center of the city but at the same time in a very quiet street. Center District. marbella The initial nucleus of the population of Marbella is located in this neighborhood of the Centro district that exudes history and tradition. It includes the old walled enclosure and the suburbs of the Barrio Alto, which extends to the north, and the Barrio Nuevo, located to the east. The set of its streets and squares, which have a dynamic commercial activity, are full of life and present a great tourist attraction thanks to the rich monumental heritage they house. The Plaza de los Naranjos stands out, where the Town Hall, the Casa del Corregidor and the hermitage of Santiago are located; the remains of the Arab citadel; the Renaissance Hospital Bazán, converted into a museum, and the hermitage of Santo Cristo de la Vera Cruz.