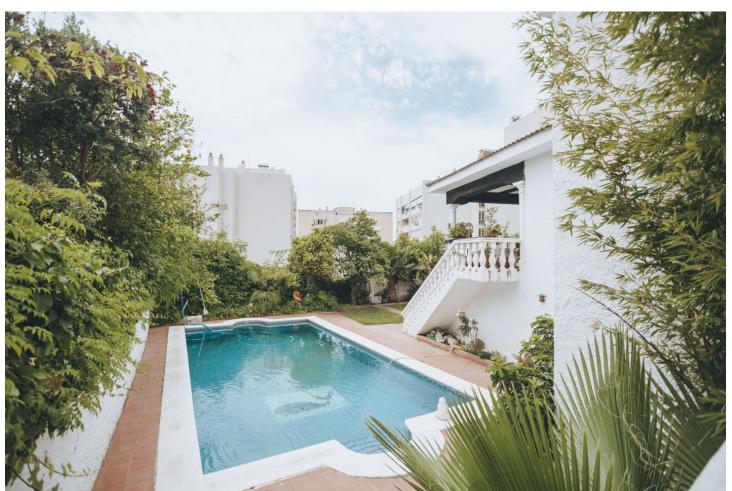

## Sales - House - Marbella 1.575.000€

Marbella House

IBI: 1,797 EUR / year

8

7

577 m2

670 m<sup>2</sup>

Villa in the center of Marbella, a few meters from Ricardo Soriano and the historic center of Marbella. A property that has 670 m2 and 577 m2 built. Hard to find properties of that size in the city center. THE VILLA WAS BUILT IN THE 1980'S AND HAS GREAT POTENTIAL TO BECOME A LUXURY VILLA OR SMALL BOUTIQUE HOTEL IN THE CENTER OF MARBELLA. The house has 8 bedrooms, 7 bathrooms, 2 kitchens, sauna and gym area, laundry and ironing room, garage for 2 cars,... On the ground floor there is an area enabled as an independent dwelling. Terrace with views of the city and the sea. Plot with garden and pool. The most remarkable thing about this property is its price and its location in the center of the city but at the same time in a very quiet street. Center District. marbella The initial nucleus of the population of Marbella is located in this neighborhood of the Centro district that exudes history and tradition. It includes the old walled enclosure and the suburbs of the Barrio Alto, which extends to the north, and the Barrio Nuevo, located to the east. The set of its streets and squares, which have a dynamic commercial activity, are full of life and present a great tourist attraction thanks to the rich monumental heritage they house. The Plaza de los Naranjos stands out, where the Town Hall, the Casa del Corregidor and the hermitage of Santiago are located; the remains of the Arab citadel; the Renaissance Hospital Bazán, converted into a museum, and the hermitage of Santo Cristo de la Vera Cruz.