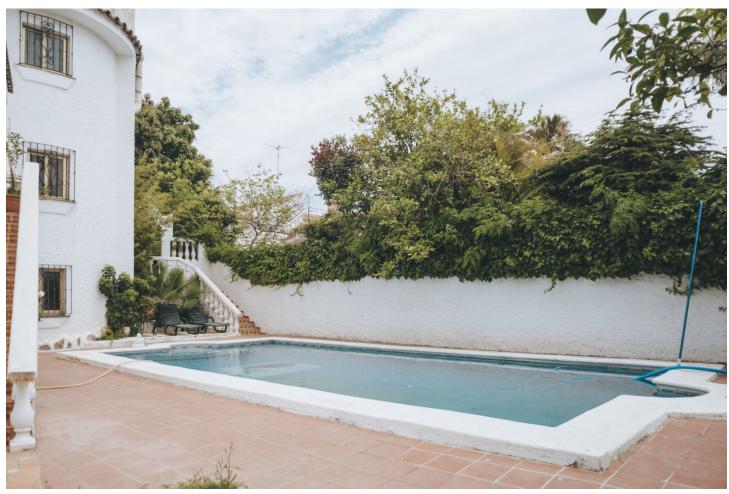

## Sales - House - Marbella 1.575.000€

Marbella House

IBI: 1,797 EUR / year

8

7

577 m2

670 m<sup>2</sup>

Villa in the center of Marbella, a few meters from Ricardo Soriano and the historic center of Marbella. A property that has 670 m2 and 577 m2 built. Hard to find properties of that size in the city center. THE VILLA WAS BUILT IN THE 1980'S AND HAS GREAT POTENTIAL TO BECOME A LUXURY VILLA OR SMALL BOUTIQUE HOTEL IN THE CENTER OF MARBELLA. The house has 8 bedrooms, 7 bathrooms, 2 kitchens, sauna and gym area, laundry and ironing room, garage for 2 cars,... On the ground floor there is an area enabled as an independent dwelling. Terrace with views of the city and the sea. Plot with garden and pool. The most remarkable thing about this property is its price and its location in the center of the city but at the same time in a very quiet street. Center District. marbella The initial nucleus of the population of Marbella is located in this neighborhood of the Centro district that exudes history and tradition. It includes the old walled enclosure and the suburbs of the Barrio Alto, which extends to the north, and the Barrio Nuevo, located to the east. The set of its streets and squares, which have a dynamic commercial activity, are full of life and present a great tourist attraction thanks to the rich monumental heritage they house. The Plaza de los Naranjos stands out, where the Town Hall, the Casa del Corregidor and the hermitage of Santiago are located; the remains of the Arab citadel; the Renaissance Hospital Bazán, converted into a museum, and the hermitage of Santo Cristo de la Vera Cruz.