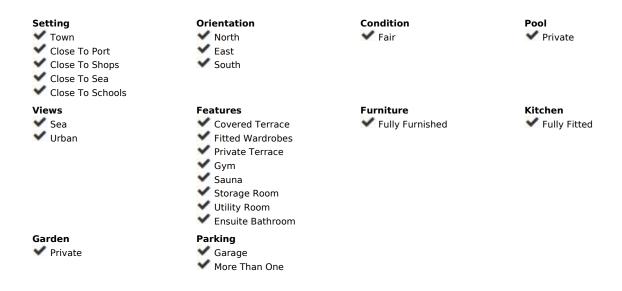

## Sales - House - Marbella 1.575.000€

Marbella House

IBI: 1,797 EUR / year

8

7

577 m2

670 m<sup>2</sup>

Villa in the center of Marbella, a few meters from Ricardo Soriano and the historic center of Marbella. A property that has 670 m2 and 577 m2 built. Hard to find properties of that size in the city center. THE VILLA WAS BUILT IN THE 1980'S AND HAS GREAT POTENTIAL TO BECOME A LUXURY VILLA OR SMALL BOUTIQUE HOTEL IN THE CENTER OF MARBELLA. The house has 8 bedrooms, 7 bathrooms, 2 kitchens, sauna and gym area, laundry and ironing room, garage for 2 cars,... On the ground floor there is an area enabled as an independent dwelling. Terrace with views of the city and the sea. Plot with garden and pool. The most remarkable thing about this property is its price and its location in the center of the city but at the same time in a very quiet street. Center District. marbella The initial nucleus of the population of Marbella is located in this neighborhood of the Centro district that exudes history and tradition. It includes the old walled enclosure and the suburbs of the Barrio Alto, which extends to the north, and the Barrio Nuevo, located to the east. The set of its streets and squares, which have a dynamic commercial activity, are full of life and present a great tourist attraction thanks to the rich monumental heritage they house. The Plaza de los Naranjos stands out, where the Town Hall, the Casa del Corregidor and the hermitage of Santiago are located; the remains of the Arab citadel; the Renaissance Hospital Bazán, converted into a museum, and the hermitage of Santo Cristo de la Vera Cruz.