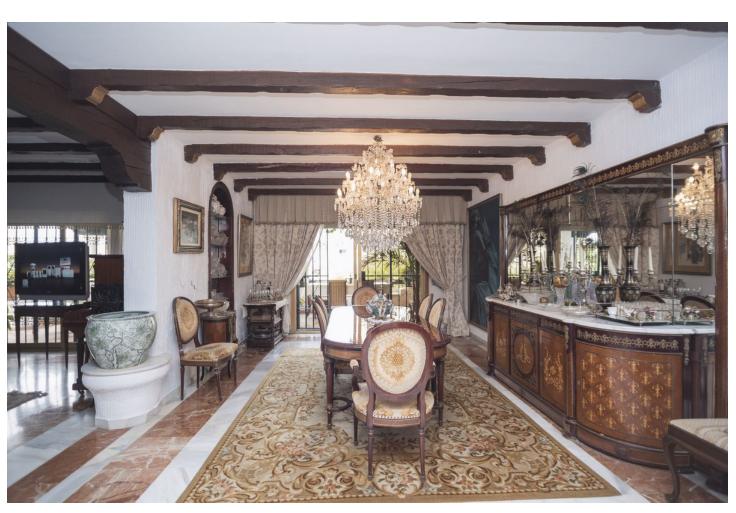

## Sales - House - Marbella 1.575.000€

Marbella House

IBI: 1,797 EUR / year

8

7

577 m2

670 m<sup>2</sup>

Villa in the center of Marbella, a few meters from Ricardo Soriano and the historic center of Marbella. A property that has 670 m2 and 577 m2 built. Hard to find properties of that size in the city center. THE VILLA WAS BUILT IN THE 1980'S AND HAS GREAT POTENTIAL TO BECOME A LUXURY VILLA OR SMALL BOUTIQUE HOTEL IN THE CENTER OF MARBELLA. The house has 8 bedrooms, 7 bathrooms, 2 kitchens, sauna and gym area, laundry and ironing room, garage for 2 cars,... On the ground floor there is an area enabled as an independent dwelling. Terrace with views of the city and the sea. Plot with garden and pool. The most remarkable thing about this property is its price and its location in the center of the city but at the same time in a very quiet street. Center District. marbella The initial nucleus of the population of Marbella is located in this neighborhood of the Centro district that exudes history and tradition. It includes the old walled enclosure and the suburbs of the Barrio Alto, which extends to the north, and the Barrio Nuevo, located to the east. The set of its streets and squares, which have a dynamic commercial activity, are full of life and present a great tourist attraction thanks to the rich monumental heritage they house. The Plaza de los Naranjos stands out, where the Town Hall, the Casa del Corregidor and the hermitage of Santiago are located; the remains of the Arab citadel; the Renaissance Hospital Bazán, converted into a museum, and the hermitage of Santo Cristo de la Vera Cruz.