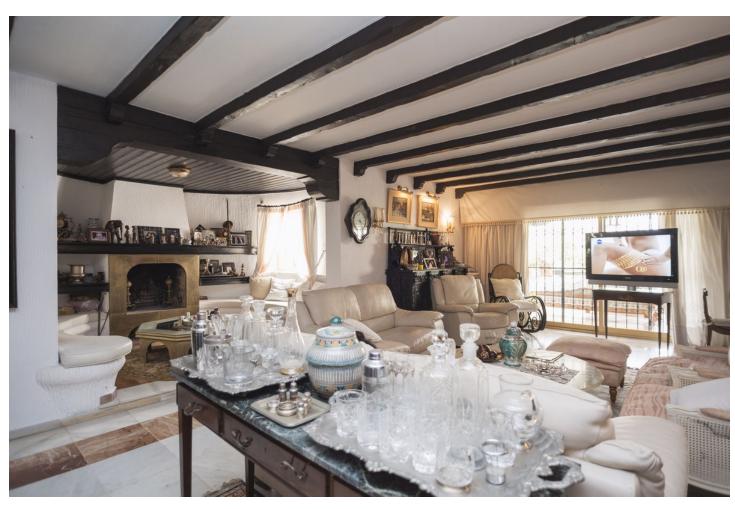

## Sales - House - Marbella 1.575.000€

Marbella House

IBI: 1,797 EUR / year

8

7

577 m2

670 m<sup>2</sup>

Villa in the center of Marbella, a few meters from Ricardo Soriano and the historic center of Marbella. A property that has 670 m2 and 577 m2 built. Hard to find properties of that size in the city center. THE VILLA WAS BUILT IN THE 1980'S AND HAS GREAT POTENTIAL TO BECOME A LUXURY VILLA OR SMALL BOUTIQUE HOTEL IN THE CENTER OF MARBELLA. The house has 8 bedrooms, 7 bathrooms, 2 kitchens, sauna and gym area, laundry and ironing room, garage for 2 cars,... On the ground floor there is an area enabled as an independent dwelling. Terrace with views of the city and the sea. Plot with garden and pool. The most remarkable thing about this property is its price and its location in the center of the city but at the same time in a very quiet street. Center District. marbella The initial nucleus of the population of Marbella is located in this neighborhood of the Centro district that exudes history and tradition. It includes the old walled enclosure and the suburbs of the Barrio Alto, which extends to the north, and the Barrio Nuevo, located to the east. The set of its streets and squares, which have a dynamic commercial activity, are full of life and present a great tourist attraction thanks to the rich monumental heritage they house. The Plaza de los Naranjos stands out, where the Town Hall, the Casa del Corregidor and the hermitage of Santiago are located; the remains of the Arab citadel; the Renaissance Hospital Bazán, converted into a museum, and the hermitage of Santo Cristo de la Vera Cruz.