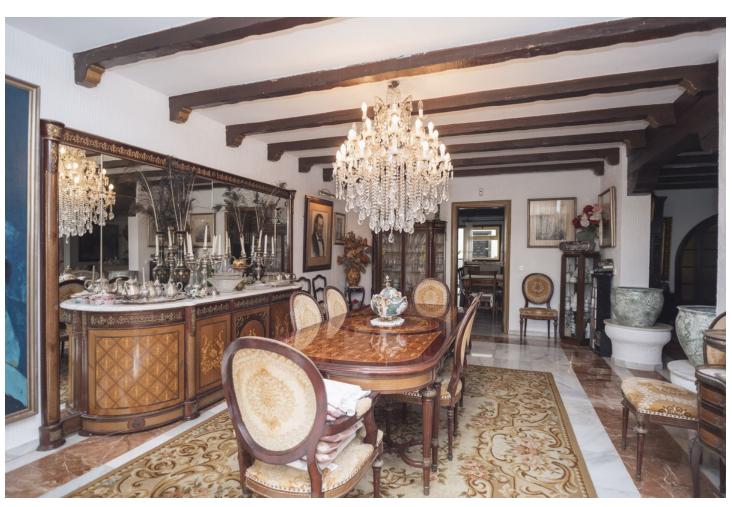

## Sales - House - Marbella 1.575.000€

Marbella House

IBI: 1,797 EUR / year

8

7

577 m2

670 m<sup>2</sup>

Villa in the center of Marbella, a few meters from Ricardo Soriano and the historic center of Marbella. A property that has 670 m2 and 577 m2 built. Hard to find properties of that size in the city center. THE VILLA WAS BUILT IN THE 1980'S AND HAS GREAT POTENTIAL TO BECOME A LUXURY VILLA OR SMALL BOUTIQUE HOTEL IN THE CENTER OF MARBELLA. The house has 8 bedrooms, 7 bathrooms, 2 kitchens, sauna and gym area, laundry and ironing room, garage for 2 cars,... On the ground floor there is an area enabled as an independent dwelling. Terrace with views of the city and the sea. Plot with garden and pool. The most remarkable thing about this property is its price and its location in the center of the city but at the same time in a very quiet street. Center District. marbella The initial nucleus of the population of Marbella is located in this neighborhood of the Centro district that exudes history and tradition. It includes the old walled enclosure and the suburbs of the Barrio Alto, which extends to the north, and the Barrio Nuevo, located to the east. The set of its streets and squares, which have a dynamic commercial activity, are full of life and present a great tourist attraction thanks to the rich monumental heritage they house. The Plaza de los Naranjos stands out, where the Town Hall, the Casa del Corregidor and the hermitage of Santiago are located; the remains of the Arab citadel; the Renaissance Hospital Bazán, converted into a museum, and the hermitage of Santo Cristo de la Vera Cruz.