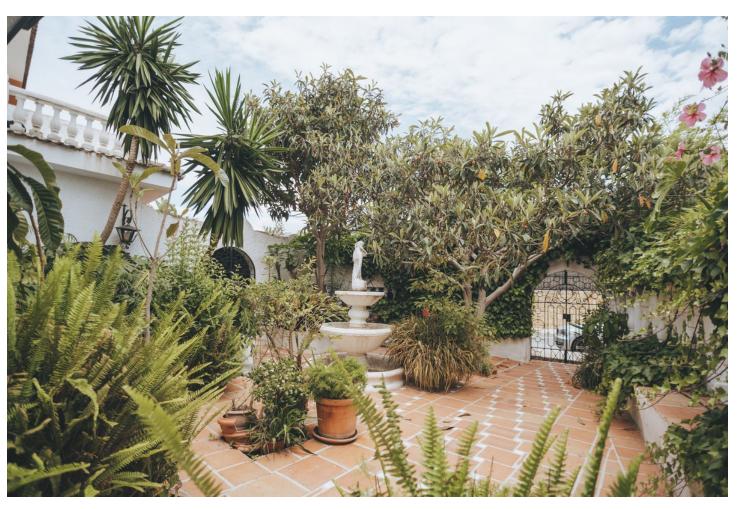

## Sales - House - Marbella 1.575.000€

Marbella House

IBI: 1,797 EUR / year

8

7

577 m2

670 m<sup>2</sup>

Villa in the center of Marbella, a few meters from Ricardo Soriano and the historic center of Marbella. A property that has 670 m2 and 577 m2 built. Hard to find properties of that size in the city center. THE VILLA WAS BUILT IN THE 1980'S AND HAS GREAT POTENTIAL TO BECOME A LUXURY VILLA OR SMALL BOUTIQUE HOTEL IN THE CENTER OF MARBELLA. The house has 8 bedrooms, 7 bathrooms, 2 kitchens, sauna and gym area, laundry and ironing room, garage for 2 cars,... On the ground floor there is an area enabled as an independent dwelling. Terrace with views of the city and the sea. Plot with garden and pool. The most remarkable thing about this property is its price and its location in the center of the city but at the same time in a very quiet street. Center District. marbella The initial nucleus of the population of Marbella is located in this neighborhood of the Centro district that exudes history and tradition. It includes the old walled enclosure and the suburbs of the Barrio Alto, which extends to the north, and the Barrio Nuevo, located to the east. The set of its streets and squares, which have a dynamic commercial activity, are full of life and present a great tourist attraction thanks to the rich monumental heritage they house. The Plaza de los Naranjos stands out, where the Town Hall, the Casa del Corregidor and the hermitage of Santiago are located; the remains of the Arab citadel; the Renaissance Hospital Bazán, converted into a museum, and the hermitage of Santo Cristo de la Vera Cruz.