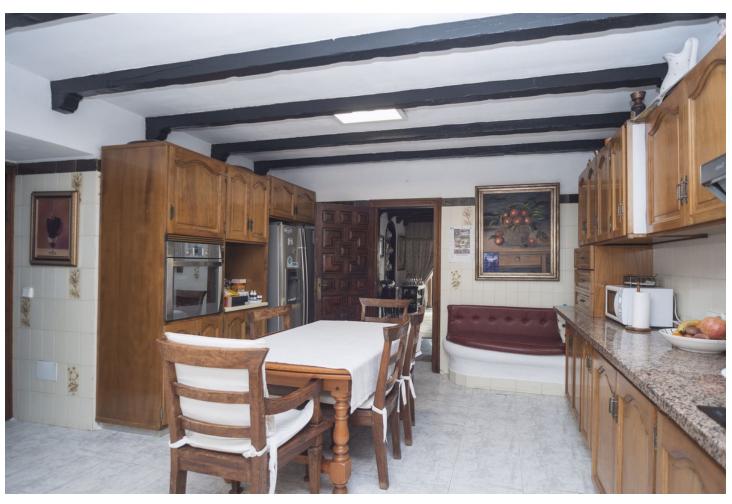

## Sales - House - Marbella 1.575.000€

Marbella House

IBI: 1,797 EUR / year

8

7

577 m2

670 m<sup>2</sup>

Villa in the center of Marbella, a few meters from Ricardo Soriano and the historic center of Marbella. A property that has 670 m2 and 577 m2 built. Hard to find properties of that size in the city center. THE VILLA WAS BUILT IN THE 1980'S AND HAS GREAT POTENTIAL TO BECOME A LUXURY VILLA OR SMALL BOUTIQUE HOTEL IN THE CENTER OF MARBELLA. The house has 8 bedrooms, 7 bathrooms, 2 kitchens, sauna and gym area, laundry and ironing room, garage for 2 cars,... On the ground floor there is an area enabled as an independent dwelling. Terrace with views of the city and the sea. Plot with garden and pool. The most remarkable thing about this property is its price and its location in the center of the city but at the same time in a very quiet street. Center District. marbella The initial nucleus of the population of Marbella is located in this neighborhood of the Centro district that exudes history and tradition. It includes the old walled enclosure and the suburbs of the Barrio Alto, which extends to the north, and the Barrio Nuevo, located to the east. The set of its streets and squares, which have a dynamic commercial activity, are full of life and present a great tourist attraction thanks to the rich monumental heritage they house. The Plaza de los Naranjos stands out, where the Town Hall, the Casa del Corregidor and the hermitage of Santiago are located; the remains of the Arab citadel; the Renaissance Hospital Bazán, converted into a museum, and the hermitage of Santo Cristo de la Vera Cruz.