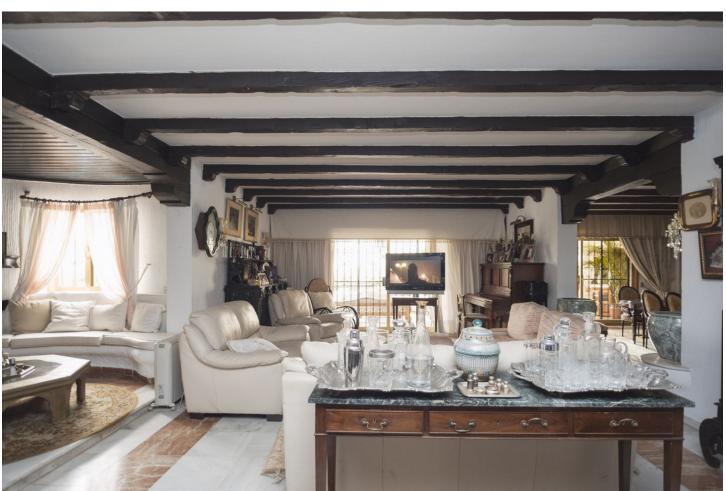

## Sales - House - Marbella 1.575.000€

Marbella House

IBI: 1,797 EUR / year

8

7

577 m2

670 m<sup>2</sup>

Villa in the center of Marbella, a few meters from Ricardo Soriano and the historic center of Marbella. A property that has 670 m2 and 577 m2 built. Hard to find properties of that size in the city center. THE VILLA WAS BUILT IN THE 1980'S AND HAS GREAT POTENTIAL TO BECOME A LUXURY VILLA OR SMALL BOUTIQUE HOTEL IN THE CENTER OF MARBELLA. The house has 8 bedrooms, 7 bathrooms, 2 kitchens, sauna and gym area, laundry and ironing room, garage for 2 cars,... On the ground floor there is an area enabled as an independent dwelling. Terrace with views of the city and the sea. Plot with garden and pool. The most remarkable thing about this property is its price and its location in the center of the city but at the same time in a very quiet street. Center District. marbella The initial nucleus of the population of Marbella is located in this neighborhood of the Centro district that exudes history and tradition. It includes the old walled enclosure and the suburbs of the Barrio Alto, which extends to the north, and the Barrio Nuevo, located to the east. The set of its streets and squares, which have a dynamic commercial activity, are full of life and present a great tourist attraction thanks to the rich monumental heritage they house. The Plaza de los Naranjos stands out, where the Town Hall, the Casa del Corregidor and the hermitage of Santiago are located; the remains of the Arab citadel; the Renaissance Hospital Bazán, converted into a museum, and the hermitage of Santo Cristo de la Vera Cruz.