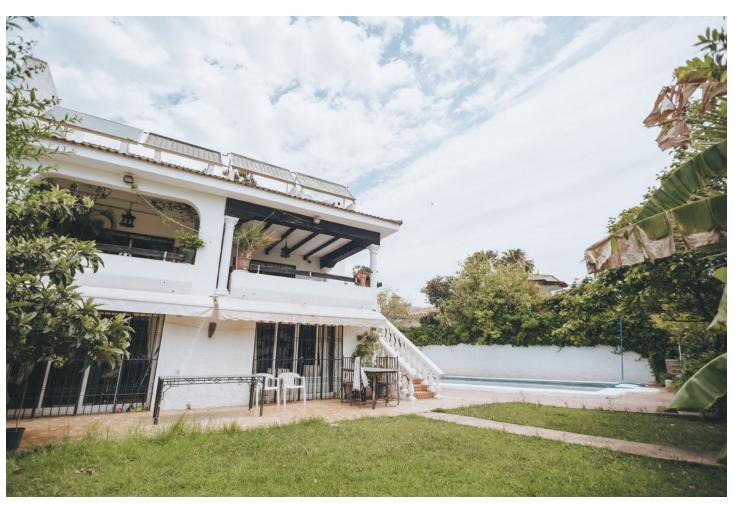

## Sales - House - Marbella 1.575.000€

Marbella House

IBI: 1,797 EUR / year

8

7

577 m2

670 m<sup>2</sup>

Villa in the center of Marbella, a few meters from Ricardo Soriano and the historic center of Marbella. A property that has 670 m2 and 577 m2 built. Hard to find properties of that size in the city center. THE VILLA WAS BUILT IN THE 1980'S AND HAS GREAT POTENTIAL TO BECOME A LUXURY VILLA OR SMALL BOUTIQUE HOTEL IN THE CENTER OF MARBELLA. The house has 8 bedrooms, 7 bathrooms, 2 kitchens, sauna and gym area, laundry and ironing room, garage for 2 cars,... On the ground floor there is an area enabled as an independent dwelling. Terrace with views of the city and the sea. Plot with garden and pool. The most remarkable thing about this property is its price and its location in the center of the city but at the same time in a very quiet street. Center District. marbella The initial nucleus of the population of Marbella is located in this neighborhood of the Centro district that exudes history and tradition. It includes the old walled enclosure and the suburbs of the Barrio Alto, which extends to the north, and the Barrio Nuevo, located to the east. The set of its streets and squares, which have a dynamic commercial activity, are full of life and present a great tourist attraction thanks to the rich monumental heritage they house. The Plaza de los Naranjos stands out, where the Town Hall, the Casa del Corregidor and the hermitage of Santiago are located; the remains of the Arab citadel; the Renaissance Hospital Bazán, converted into a museum, and the hermitage of Santo Cristo de la Vera Cruz.