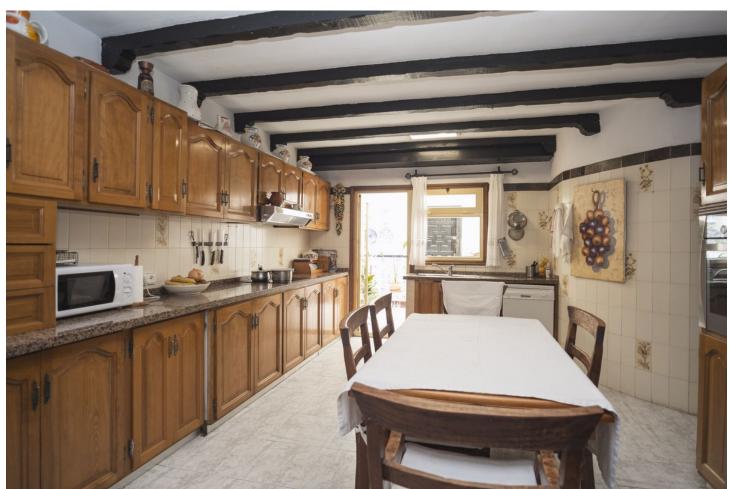

## Sales - House - Marbella 1.575.000€

Marbella House

IBI: 1,797 EUR / year

8

7

577 m2

670 m<sup>2</sup>

Villa in the center of Marbella, a few meters from Ricardo Soriano and the historic center of Marbella. A property that has 670 m2 and 577 m2 built. Hard to find properties of that size in the city center. THE VILLA WAS BUILT IN THE 1980'S AND HAS GREAT POTENTIAL TO BECOME A LUXURY VILLA OR SMALL BOUTIQUE HOTEL IN THE CENTER OF MARBELLA. The house has 8 bedrooms, 7 bathrooms, 2 kitchens, sauna and gym area, laundry and ironing room, garage for 2 cars,... On the ground floor there is an area enabled as an independent dwelling. Terrace with views of the city and the sea. Plot with garden and pool. The most remarkable thing about this property is its price and its location in the center of the city but at the same time in a very quiet street. Center District. marbella The initial nucleus of the population of Marbella is located in this neighborhood of the Centro district that exudes history and tradition. It includes the old walled enclosure and the suburbs of the Barrio Alto, which extends to the north, and the Barrio Nuevo, located to the east. The set of its streets and squares, which have a dynamic commercial activity, are full of life and present a great tourist attraction thanks to the rich monumental heritage they house. The Plaza de los Naranjos stands out, where the Town Hall, the Casa del Corregidor and the hermitage of Santiago are located; the remains of the Arab citadel; the Renaissance Hospital Bazán, converted into a museum, and the hermitage of Santo Cristo de la Vera Cruz.