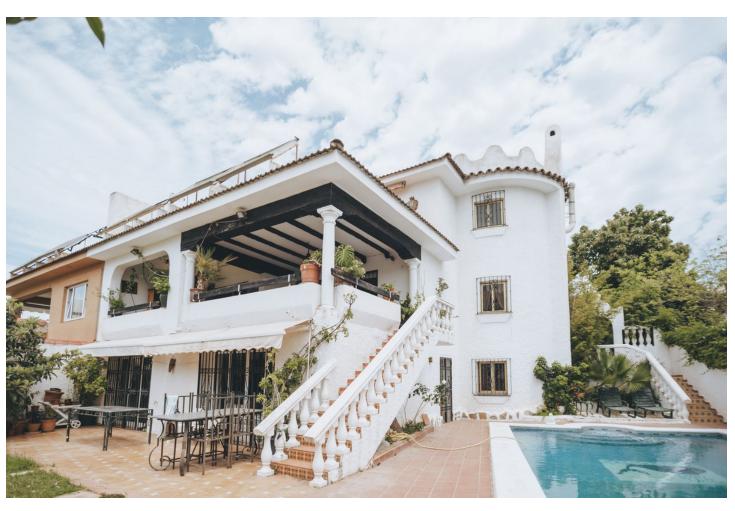

## Sales - House - Marbella 1.575.000€

Marbella House

IBI: 1,797 EUR / year

8

7

577 m2

670 m<sup>2</sup>

Villa in the center of Marbella, a few meters from Ricardo Soriano and the historic center of Marbella. A property that has 670 m2 and 577 m2 built. Hard to find properties of that size in the city center. THE VILLA WAS BUILT IN THE 1980'S AND HAS GREAT POTENTIAL TO BECOME A LUXURY VILLA OR SMALL BOUTIQUE HOTEL IN THE CENTER OF MARBELLA. The house has 8 bedrooms, 7 bathrooms, 2 kitchens, sauna and gym area, laundry and ironing room, garage for 2 cars,... On the ground floor there is an area enabled as an independent dwelling. Terrace with views of the city and the sea. Plot with garden and pool. The most remarkable thing about this property is its price and its location in the center of the city but at the same time in a very quiet street. Center District. marbella The initial nucleus of the population of Marbella is located in this neighborhood of the Centro district that exudes history and tradition. It includes the old walled enclosure and the suburbs of the Barrio Alto, which extends to the north, and the Barrio Nuevo, located to the east. The set of its streets and squares, which have a dynamic commercial activity, are full of life and present a great tourist attraction thanks to the rich monumental heritage they house. The Plaza de los Naranjos stands out, where the Town Hall, the Casa del Corregidor and the hermitage of Santiago are located; the remains of the Arab citadel; the Renaissance Hospital Bazán, converted into a museum, and the hermitage of Santo Cristo de la Vera Cruz.