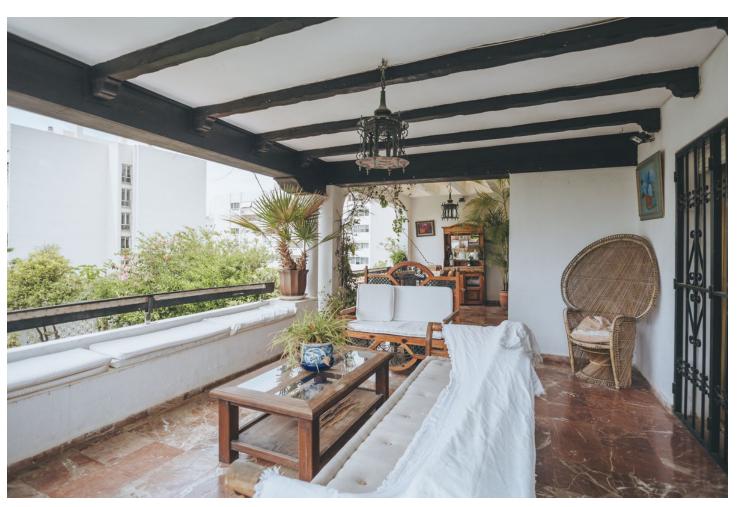

## Sales - House - Marbella 1.575.000€

Marbella House

IBI: 1,797 EUR / year

8

7

577 m2

670 m<sup>2</sup>

Villa in the center of Marbella, a few meters from Ricardo Soriano and the historic center of Marbella. A property that has 670 m2 and 577 m2 built. Hard to find properties of that size in the city center. THE VILLA WAS BUILT IN THE 1980'S AND HAS GREAT POTENTIAL TO BECOME A LUXURY VILLA OR SMALL BOUTIQUE HOTEL IN THE CENTER OF MARBELLA. The house has 8 bedrooms, 7 bathrooms, 2 kitchens, sauna and gym area, laundry and ironing room, garage for 2 cars,... On the ground floor there is an area enabled as an independent dwelling. Terrace with views of the city and the sea. Plot with garden and pool. The most remarkable thing about this property is its price and its location in the center of the city but at the same time in a very quiet street. Center District. marbella The initial nucleus of the population of Marbella is located in this neighborhood of the Centro district that exudes history and tradition. It includes the old walled enclosure and the suburbs of the Barrio Alto, which extends to the north, and the Barrio Nuevo, located to the east. The set of its streets and squares, which have a dynamic commercial activity, are full of life and present a great tourist attraction thanks to the rich monumental heritage they house. The Plaza de los Naranjos stands out, where the Town Hall, the Casa del Corregidor and the hermitage of Santiago are located; the remains of the Arab citadel; the Renaissance Hospital Bazán, converted into a museum, and the hermitage of Santo Cristo de la Vera Cruz.