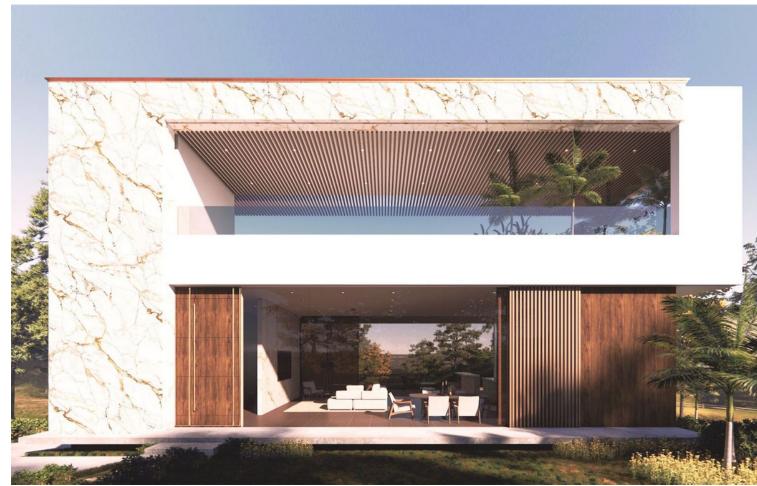

## Sales - House - Campo Mijas 1.300.00€

Campo Mijas House

4

5

220 m2

787 m2

Luxurious Contemporary Villa | Campo Mijas We are very proud to introduce to you this unique 5\* off plan villa, nestled within the heart of this well established urbanisation. This price is for the completed Key in Hand Villa Distributed over 3 floors with a unique roof-top infinity pool, the owners of this home will be able to enjoy a peaceful lifestyle surrounded by nature and be privileged to spectacular rooftop views spanning the coastline of Mijas Costa. The elegant villa design perfectly encapsulates the mediterranean lifestyle and creates a harmony with its natural surroundings. Open interiors merge seamlessly with ample terraces on each level providing plenty of relaxation areas. The house itself will be built to the highest of standards utilising an assortment of natural finishings. The new owners are able to personalise the internal distribution should they wish. They can work with the project manager to put their own stamp on what can only be described as a work of art. Current plans are for 4 bedrooms, 5 bathrooms (4 of which are ensuite), and a large 100m2 basement to be utilised to your desire, games room, gym, additional bedrooms, office space or all of above. Works can start almost immediately with the license that is in place and the build should take around 13 months, although the contract will be for 15 months to account for any unforeseen circumstances. Campo Mijas and its surrounding areas seem to be enjoying a massive uplift in value with the current boom in the Spanish property market. Decent real estate in the area doesn't stay on the market for very long. A flexible payment schedule can be arrange between the new owners and the project manager. Please don't hesitate to get in touch for more information and viewings......this opportunity will not be on the market for very long. From 4 en-suite bedrooms 220+ m2 built 100 m2 basement 787 m2 plot with infinity rooftop pool