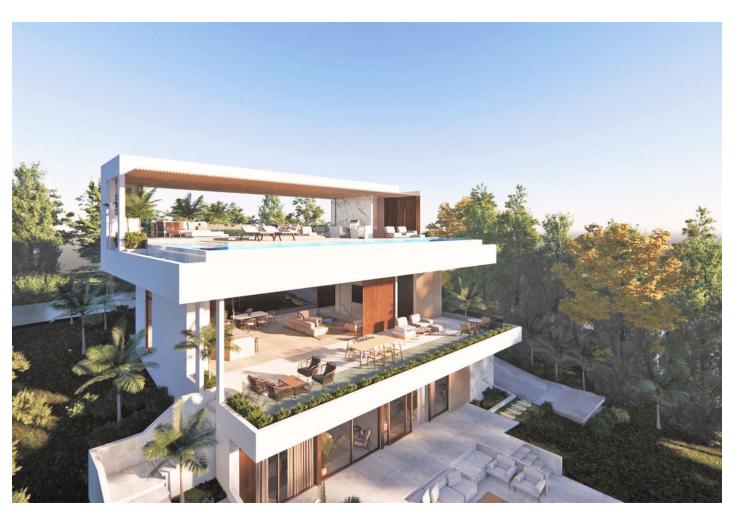

## Sales - House - Campo Mijas 1.300.00€

Campo Mijas House

4

5

220 m2

787 m2

Luxurious Contemporary Villa | Campo Mijas We are very proud to introduce to you this unique 5\* off plan villa, nestled within the heart of this well established urbanisation. This price is for the completed Key in Hand Villa Distributed over 3 floors with a unique roof-top infinity pool, the owners of this home will be able to enjoy a peaceful lifestyle surrounded by nature and be privileged to spectacular rooftop views spanning the coastline of Mijas Costa. The elegant villa design perfectly encapsulates the mediterranean lifestyle and creates a harmony with its natural surroundings. Open interiors merge seamlessly with ample terraces on each level providing plenty of relaxation areas. The house itself will be built to the highest of standards utilising an assortment of natural finishings. The new owners are able to personalise the internal distribution should they wish. They can work with the project manager to put their own stamp on what can only be described as a work of art. Current plans are for 4 bedrooms, 5 bathrooms (4 of which are ensuite), and a large 100m2 basement to be utilised to your desire, games room, gym, additional bedrooms, office space or all of above. Works can start almost immediately with the license that is in place and the build should take around 13 months, although the contract will be for 15 months to account for any unforeseen circumstances. Campo Mijas and its surrounding areas seem to be enjoying a massive uplift in value with the current boom in the Spanish property market. Decent real estate in the area doesn't stay on the market for very long. A flexible payment schedule can be arrange between the new owners and the project manager. Please don't hesitate to get in touch for more information and viewings......this opportunity will not be on the market for very long. From 4 en-suite bedrooms 220+ m2 built 100 m2 basement 787 m2 plot with infinity rooftop pool