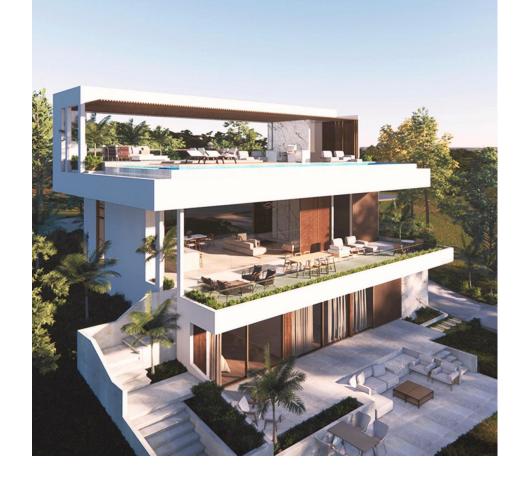

## Sales - House - Campo Mijas 1.300.00€

Campo Mijas House

4

5

220 m2

787 m2

Luxurious Contemporary Villa | Campo Mijas We are very proud to introduce to you this unique 5\* off plan villa, nestled within the heart of this well established urbanisation. This price is for the completed Key in Hand Villa Distributed over 3 floors with a unique roof-top infinity pool, the owners of this home will be able to enjoy a peaceful lifestyle surrounded by nature and be privileged to spectacular rooftop views spanning the coastline of Mijas Costa. The elegant villa design perfectly encapsulates the mediterranean lifestyle and creates a harmony with its natural surroundings. Open interiors merge seamlessly with ample terraces on each level providing plenty of relaxation areas. The house itself will be built to the highest of standards utilising an assortment of natural finishings. The new owners are able to personalise the internal distribution should they wish. They can work with the project manager to put their own stamp on what can only be described as a work of art. Current plans are for 4 bedrooms, 5 bathrooms (4 of which are ensuite), and a large 100m2 basement to be utilised to your desire, games room, gym, additional bedrooms, office space or all of above. Works can start almost immediately with the license that is in place and the build should take around 13 months, although the contract will be for 15 months to account for any unforeseen circumstances. Campo Mijas and its surrounding areas seem to be enjoying a massive uplift in value with the current boom in the Spanish property market. Decent real estate in the area doesn't stay on the market for very long. A flexible payment schedule can be arrange between the new owners and the project manager. Please don't hesitate to get in touch for more information and viewings......this opportunity will not be on the market for very long. From 4 en-suite bedrooms 220+ m2 built 100 m2 basement 787 m2 plot with infinity rooftop pool