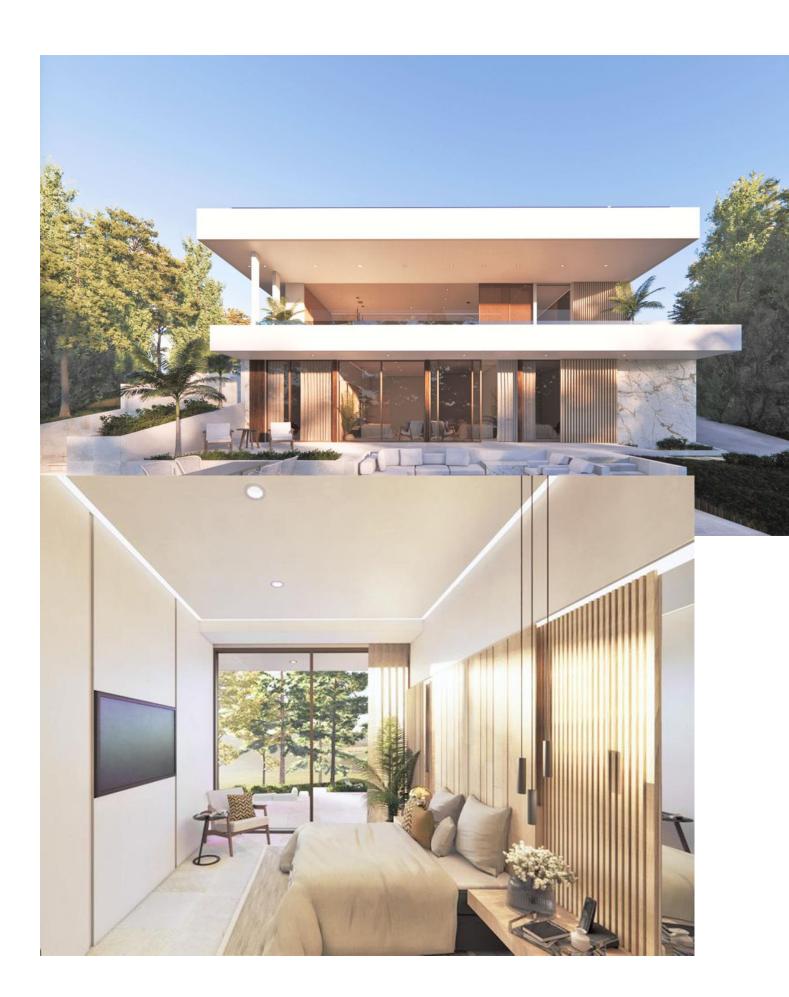

## Sales - House - Campo Mijas 1.300.00€

Campo Mijas House

4

5

220 m2

787 m2

Luxurious Contemporary Villa | Campo Mijas We are very proud to introduce to you this unique 5\* off plan villa, nestled within the heart of this well established urbanisation. This price is for the completed Key in Hand Villa Distributed over 3 floors with a unique roof-top infinity pool, the owners of this home will be able to enjoy a peaceful lifestyle surrounded by nature and be privileged to spectacular rooftop views spanning the coastline of Mijas Costa. The elegant villa design perfectly encapsulates the mediterranean lifestyle and creates a harmony with its natural surroundings. Open interiors merge seamlessly with ample terraces on each level providing plenty of relaxation areas. The house itself will be built to the highest of standards utilising an assortment of natural finishings. The new owners are able to personalise the internal distribution should they wish. They can work with the project manager to put their own stamp on what can only be described as a work of art. Current plans are for 4 bedrooms, 5 bathrooms (4 of which are ensuite), and a large 100m2 basement to be utilised to your desire, games room, gym, additional bedrooms, office space or all of above. Works can start almost immediately with the license that is in place and the build should take around 13 months, although the contract will be for 15 months to account for any unforeseen circumstances. Campo Mijas and its surrounding areas seem to be enjoying a massive uplift in value with the current boom in the Spanish property market. Decent real estate in the area doesn't stay on the market for very long. A flexible payment schedule can be arrange between the new owners and the project manager. Please don't hesitate to get in touch for more information and viewings......this opportunity will not be on the market for very long. From 4 en-suite bedrooms 220+ m2 built 100 m2 basement 787 m2 plot with infinity rooftop pool