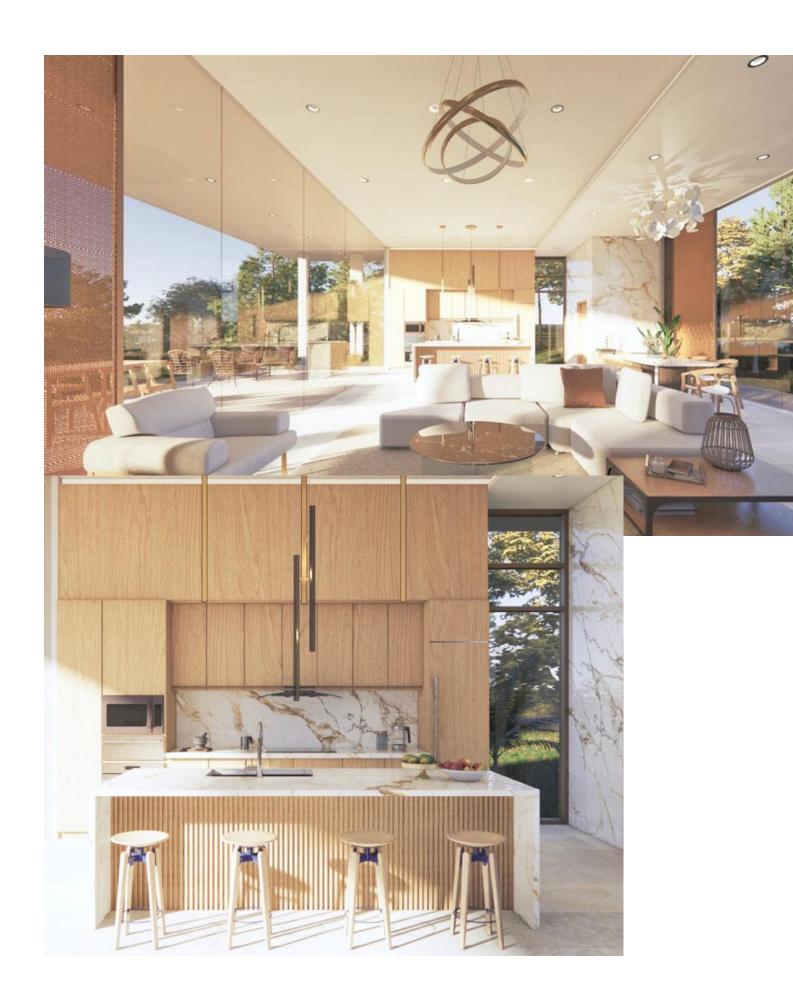

## Sales - House - Campo Mijas 1.300.00€

Campo Mijas House

4

5

220 m2

787 m2

Luxurious Contemporary Villa | Campo Mijas We are very proud to introduce to you this unique 5\* off plan villa, nestled within the heart of this well established urbanisation. This price is for the completed Key in Hand Villa Distributed over 3 floors with a unique roof-top infinity pool, the owners of this home will be able to enjoy a peaceful lifestyle surrounded by nature and be privileged to spectacular rooftop views spanning the coastline of Mijas Costa. The elegant villa design perfectly encapsulates the mediterranean lifestyle and creates a harmony with its natural surroundings. Open interiors merge seamlessly with ample terraces on each level providing plenty of relaxation areas. The house itself will be built to the highest of standards utilising an assortment of natural finishings. The new owners are able to personalise the internal distribution should they wish. They can work with the project manager to put their own stamp on what can only be described as a work of art. Current plans are for 4 bedrooms, 5 bathrooms (4 of which are ensuite), and a large 100m2 basement to be utilised to your desire, games room, gym, additional bedrooms, office space or all of above. Works can start almost immediately with the license that is in place and the build should take around 13 months, although the contract will be for 15 months to account for any unforeseen circumstances. Campo Mijas and its surrounding areas seem to be enjoying a massive uplift in value with the current boom in the Spanish property market. Decent real estate in the area doesn't stay on the market for very long. A flexible payment schedule can be arrange between the new owners and the project manager. Please don't hesitate to get in touch for more information and viewings......this opportunity will not be on the market for very long. From 4 en-suite bedrooms 220+ m2 built 100 m2 basement 787 m2 plot with infinity rooftop pool