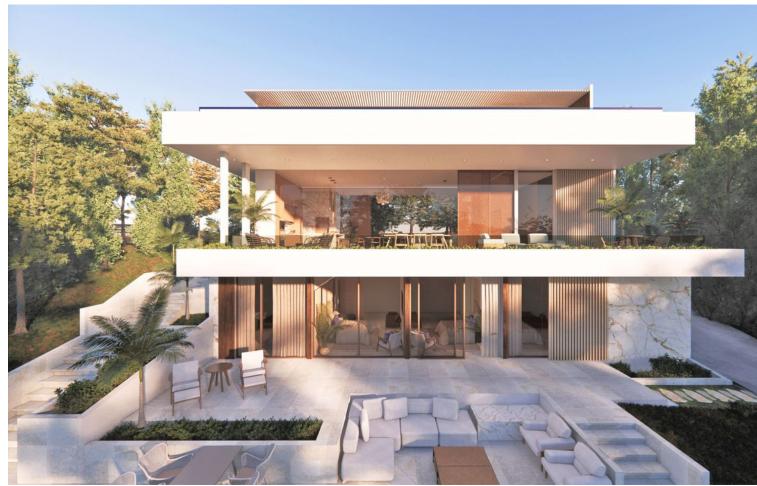

## Sales - House - Campo Mijas 1.300.00€

Campo Mijas House

4

5

220 m2

787 m2

Luxurious Contemporary Villa | Campo Mijas We are very proud to introduce to you this unique 5\* off plan villa, nestled within the heart of this well established urbanisation. This price is for the completed Key in Hand Villa Distributed over 3 floors with a unique roof-top infinity pool, the owners of this home will be able to enjoy a peaceful lifestyle surrounded by nature and be privileged to spectacular rooftop views spanning the coastline of Mijas Costa. The elegant villa design perfectly encapsulates the mediterranean lifestyle and creates a harmony with its natural surroundings. Open interiors merge seamlessly with ample terraces on each level providing plenty of relaxation areas. The house itself will be built to the highest of standards utilising an assortment of natural finishings. The new owners are able to personalise the internal distribution should they wish. They can work with the project manager to put their own stamp on what can only be described as a work of art. Current plans are for 4 bedrooms, 5 bathrooms (4 of which are ensuite), and a large 100m2 basement to be utilised to your desire, games room, gym, additional bedrooms, office space or all of above. Works can start almost immediately with the license that is in place and the build should take around 13 months, although the contract will be for 15 months to account for any unforeseen circumstances. Campo Mijas and its surrounding areas seem to be enjoying a massive uplift in value with the current boom in the Spanish property market. Decent real estate in the area doesn't stay on the market for very long. A flexible payment schedule can be arrange between the new owners and the project manager. Please don't hesitate to get in touch for more information and viewings......this opportunity will not be on the market for very long. From 4 en-suite bedrooms 220+ m2 built 100 m2 basement 787 m2 plot with infinity rooftop pool