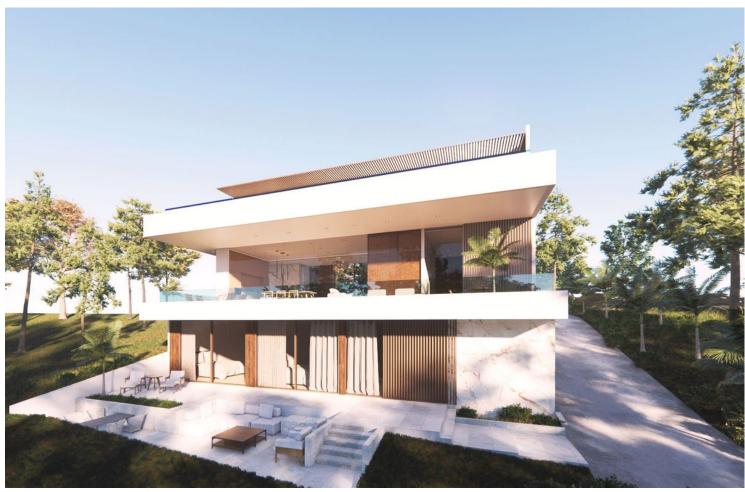

## Sales - House - Campo Mijas 1.300.00€

Campo Mijas House

4

5

220 m2

787 m2

Luxurious Contemporary Villa | Campo Mijas We are very proud to introduce to you this unique 5\* off plan villa, nestled within the heart of this well established urbanisation. This price is for the completed Key in Hand Villa Distributed over 3 floors with a unique roof-top infinity pool, the owners of this home will be able to enjoy a peaceful lifestyle surrounded by nature and be privileged to spectacular rooftop views spanning the coastline of Mijas Costa. The elegant villa design perfectly encapsulates the mediterranean lifestyle and creates a harmony with its natural surroundings. Open interiors merge seamlessly with ample terraces on each level providing plenty of relaxation areas. The house itself will be built to the highest of standards utilising an assortment of natural finishings. The new owners are able to personalise the internal distribution should they wish. They can work with the project manager to put their own stamp on what can only be described as a work of art. Current plans are for 4 bedrooms, 5 bathrooms (4 of which are ensuite), and a large 100m2 basement to be utilised to your desire, games room, gym, additional bedrooms, office space or all of above. Works can start almost immediately with the license that is in place and the build should take around 13 months, although the contract will be for 15 months to account for any unforeseen circumstances. Campo Mijas and its surrounding areas seem to be enjoying a massive uplift in value with the current boom in the Spanish property market. Decent real estate in the area doesn't stay on the market for very long. A flexible payment schedule can be arrange between the new owners and the project manager. Please don't hesitate to get in touch for more information and viewings......this opportunity will not be on the market for very long. From 4 en-suite bedrooms 220+ m2 built 100 m2 basement 787 m2 plot with infinity rooftop pool