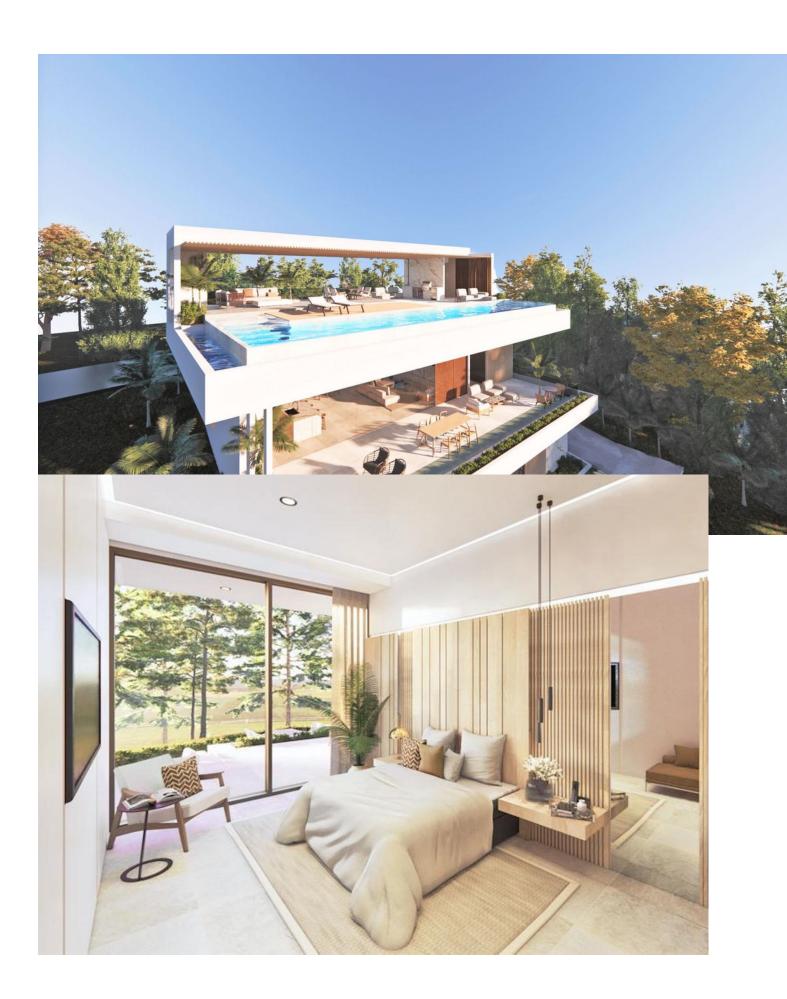

## Sales - House - Campo Mijas 1.300.00€

Campo Mijas House

4

5

220 m2

787 m2

Luxurious Contemporary Villa | Campo Mijas We are very proud to introduce to you this unique 5\* off plan villa, nestled within the heart of this well established urbanisation. This price is for the completed Key in Hand Villa Distributed over 3 floors with a unique roof-top infinity pool, the owners of this home will be able to enjoy a peaceful lifestyle surrounded by nature and be privileged to spectacular rooftop views spanning the coastline of Mijas Costa. The elegant villa design perfectly encapsulates the mediterranean lifestyle and creates a harmony with its natural surroundings. Open interiors merge seamlessly with ample terraces on each level providing plenty of relaxation areas. The house itself will be built to the highest of standards utilising an assortment of natural finishings. The new owners are able to personalise the internal distribution should they wish. They can work with the project manager to put their own stamp on what can only be described as a work of art. Current plans are for 4 bedrooms, 5 bathrooms (4 of which are ensuite), and a large 100m2 basement to be utilised to your desire, games room, gym, additional bedrooms, office space or all of above. Works can start almost immediately with the license that is in place and the build should take around 13 months, although the contract will be for 15 months to account for any unforeseen circumstances. Campo Mijas and its surrounding areas seem to be enjoying a massive uplift in value with the current boom in the Spanish property market. Decent real estate in the area doesn't stay on the market for very long. A flexible payment schedule can be arrange between the new owners and the project manager. Please don't hesitate to get in touch for more information and viewings......this opportunity will not be on the market for very long. From 4 en-suite bedrooms 220+ m2 built 100 m2 basement 787 m2 plot with infinity rooftop pool