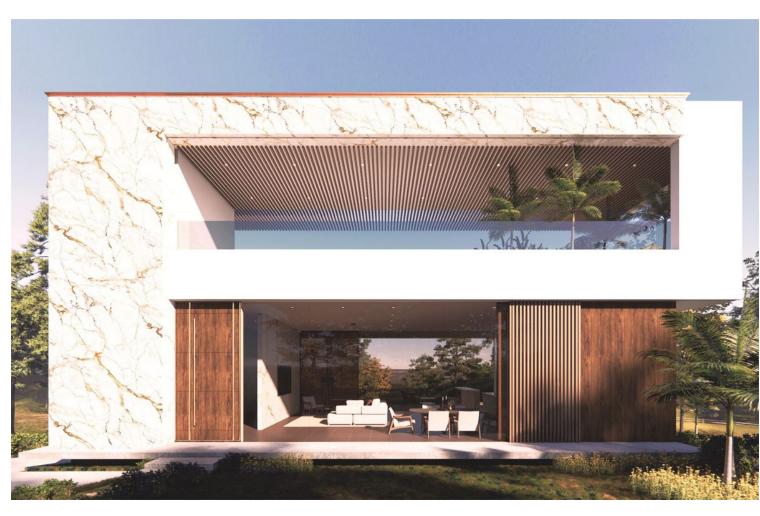

## Sales - House - Campo Mijas 1.300.00€

Campo Mijas House

4

5

220 m2

787 m2

Luxurious Contemporary Villa | Campo Mijas We are very proud to introduce to you this unique 5\* off plan villa, nestled within the heart of this well established urbanisation. This price is for the completed Key in Hand Villa Distributed over 3 floors with a unique roof-top infinity pool, the owners of this home will be able to enjoy a peaceful lifestyle surrounded by nature and be privileged to spectacular rooftop views spanning the coastline of Mijas Costa. The elegant villa design perfectly encapsulates the mediterranean lifestyle and creates a harmony with its natural surroundings. Open interiors merge seamlessly with ample terraces on each level providing plenty of relaxation areas. The house itself will be built to the highest of standards utilising an assortment of natural finishings. The new owners are able to personalise the internal distribution should they wish. They can work with the project manager to put their own stamp on what can only be described as a work of art. Current plans are for 4 bedrooms, 5 bathrooms (4 of which are ensuite), and a large 100m2 basement to be utilised to your desire, games room, gym, additional bedrooms, office space or all of above. Works can start almost immediately with the license that is in place and the build should take around 13 months, although the contract will be for 15 months to account for any unforeseen circumstances. Campo Mijas and its surrounding areas seem to be enjoying a massive uplift in value with the current boom in the Spanish property market. Decent real estate in the area doesn't stay on the market for very long. A flexible payment schedule can be arrange between the new owners and the project manager. Please don't hesitate to get in touch for more information and viewings......this opportunity will not be on the market for very long. From 4 en-suite bedrooms 220+ m2 built 100 m2 basement 787 m2 plot with infinity rooftop pool