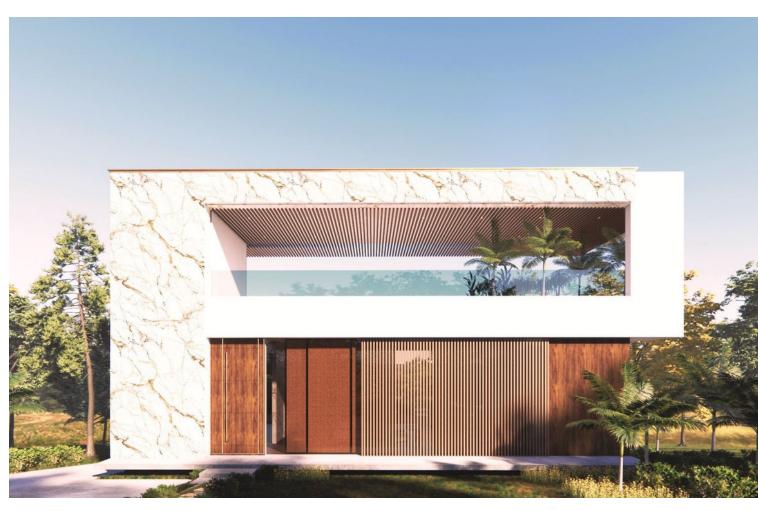

## Sales - House - Campo Mijas 1.300.00€

Campo Mijas House

4

5

220 m2

787 m2

Luxurious Contemporary Villa | Campo Mijas We are very proud to introduce to you this unique 5\* off plan villa, nestled within the heart of this well established urbanisation. This price is for the completed Key in Hand Villa Distributed over 3 floors with a unique roof-top infinity pool, the owners of this home will be able to enjoy a peaceful lifestyle surrounded by nature and be privileged to spectacular rooftop views spanning the coastline of Mijas Costa. The elegant villa design perfectly encapsulates the mediterranean lifestyle and creates a harmony with its natural surroundings. Open interiors merge seamlessly with ample terraces on each level providing plenty of relaxation areas. The house itself will be built to the highest of standards utilising an assortment of natural finishings. The new owners are able to personalise the internal distribution should they wish. They can work with the project manager to put their own stamp on what can only be described as a work of art. Current plans are for 4 bedrooms, 5 bathrooms (4 of which are ensuite), and a large 100m2 basement to be utilised to your desire, games room, gym, additional bedrooms, office space or all of above. Works can start almost immediately with the license that is in place and the build should take around 13 months, although the contract will be for 15 months to account for any unforeseen circumstances. Campo Mijas and its surrounding areas seem to be enjoying a massive uplift in value with the current boom in the Spanish property market. Decent real estate in the area doesn't stay on the market for very long. A flexible payment schedule can be arrange between the new owners and the project manager. Please don't hesitate to get in touch for more information and viewings......this opportunity will not be on the market for very long. From 4 en-suite bedrooms 220+ m2 built 100 m2 basement 787 m2 plot with infinity rooftop pool