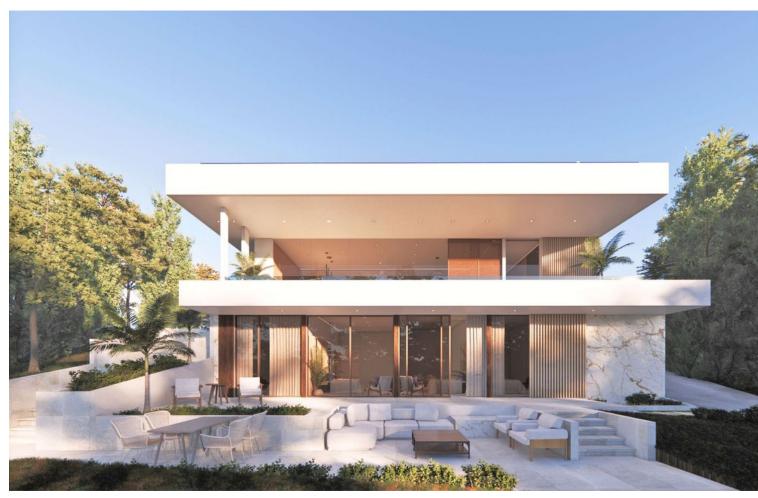

## Sales - House - Campo Mijas 1.300.00€

Campo Mijas House

4

5

220 m2

787 m2

Luxurious Contemporary Villa | Campo Mijas We are very proud to introduce to you this unique 5\* off plan villa, nestled within the heart of this well established urbanisation. This price is for the completed Key in Hand Villa Distributed over 3 floors with a unique roof-top infinity pool, the owners of this home will be able to enjoy a peaceful lifestyle surrounded by nature and be privileged to spectacular rooftop views spanning the coastline of Mijas Costa. The elegant villa design perfectly encapsulates the mediterranean lifestyle and creates a harmony with its natural surroundings. Open interiors merge seamlessly with ample terraces on each level providing plenty of relaxation areas. The house itself will be built to the highest of standards utilising an assortment of natural finishings. The new owners are able to personalise the internal distribution should they wish. They can work with the project manager to put their own stamp on what can only be described as a work of art. Current plans are for 4 bedrooms, 5 bathrooms (4 of which are ensuite), and a large 100m2 basement to be utilised to your desire, games room, gym, additional bedrooms, office space or all of above. Works can start almost immediately with the license that is in place and the build should take around 13 months, although the contract will be for 15 months to account for any unforeseen circumstances. Campo Mijas and its surrounding areas seem to be enjoying a massive uplift in value with the current boom in the Spanish property market. Decent real estate in the area doesn't stay on the market for very long. A flexible payment schedule can be arrange between the new owners and the project manager. Please don't hesitate to get in touch for more information and viewings......this opportunity will not be on the market for very long. From 4 en-suite bedrooms 220+ m2 built 100 m2 basement 787 m2 plot with infinity rooftop pool