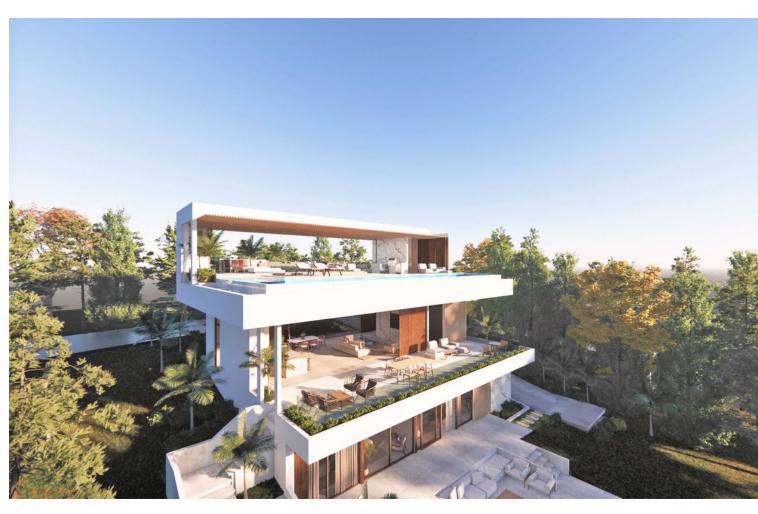

## Sales - House - Campo Mijas 1.300.00€

Campo Mijas House

4

5

220 m2

787 m2

Luxurious Contemporary Villa | Campo Mijas We are very proud to introduce to you this unique 5\* off plan villa, nestled within the heart of this well established urbanisation. This price is for the completed Key in Hand Villa Distributed over 3 floors with a unique roof-top infinity pool, the owners of this home will be able to enjoy a peaceful lifestyle surrounded by nature and be privileged to spectacular rooftop views spanning the coastline of Mijas Costa. The elegant villa design perfectly encapsulates the mediterranean lifestyle and creates a harmony with its natural surroundings. Open interiors merge seamlessly with ample terraces on each level providing plenty of relaxation areas. The house itself will be built to the highest of standards utilising an assortment of natural finishings. The new owners are able to personalise the internal distribution should they wish. They can work with the project manager to put their own stamp on what can only be described as a work of art. Current plans are for 4 bedrooms, 5 bathrooms (4 of which are ensuite), and a large 100m2 basement to be utilised to your desire, games room, gym, additional bedrooms, office space or all of above. Works can start almost immediately with the license that is in place and the build should take around 13 months, although the contract will be for 15 months to account for any unforeseen circumstances. Campo Mijas and its surrounding areas seem to be enjoying a massive uplift in value with the current boom in the Spanish property market. Decent real estate in the area doesn't stay on the market for very long. A flexible payment schedule can be arrange between the new owners and the project manager. Please don't hesitate to get in touch for more information and viewings......this opportunity will not be on the market for very long. From 4 en-suite bedrooms 220+ m2 built 100 m2 basement 787 m2 plot with infinity rooftop pool