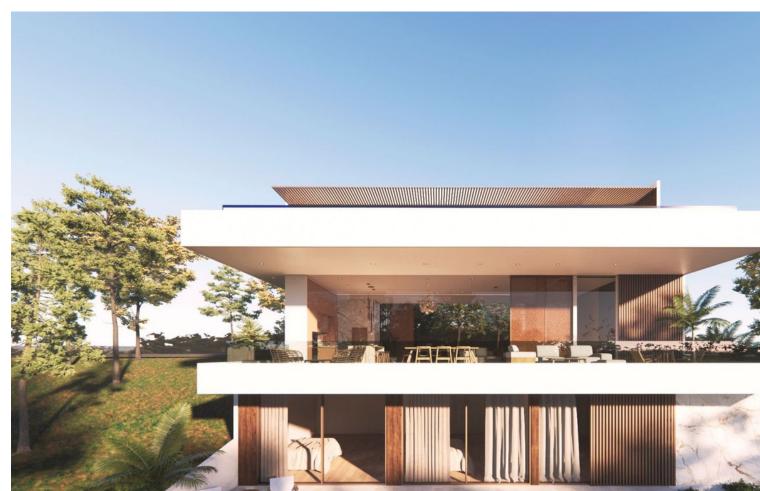

## Sales - House - Campo Mijas 1.300.00€

Campo Mijas House

4

5

220 m2

787 m2

Luxurious Contemporary Villa | Campo Mijas We are very proud to introduce to you this unique 5\* off plan villa, nestled within the heart of this well established urbanisation. This price is for the completed Key in Hand Villa Distributed over 3 floors with a unique roof-top infinity pool, the owners of this home will be able to enjoy a peaceful lifestyle surrounded by nature and be privileged to spectacular rooftop views spanning the coastline of Mijas Costa. The elegant villa design perfectly encapsulates the mediterranean lifestyle and creates a harmony with its natural surroundings. Open interiors merge seamlessly with ample terraces on each level providing plenty of relaxation areas. The house itself will be built to the highest of standards utilising an assortment of natural finishings. The new owners are able to personalise the internal distribution should they wish. They can work with the project manager to put their own stamp on what can only be described as a work of art. Current plans are for 4 bedrooms, 5 bathrooms (4 of which are ensuite), and a large 100m2 basement to be utilised to your desire, games room, gym, additional bedrooms, office space or all of above. Works can start almost immediately with the license that is in place and the build should take around 13 months, although the contract will be for 15 months to account for any unforeseen circumstances. Campo Mijas and its surrounding areas seem to be enjoying a massive uplift in value with the current boom in the Spanish property market. Decent real estate in the area doesn't stay on the market for very long. A flexible payment schedule can be arrange between the new owners and the project manager. Please don't hesitate to get in touch for more information and viewings......this opportunity will not be on the market for very long. From 4 en-suite bedrooms 220+ m2 built 100 m2 basement 787 m2 plot with infinity rooftop pool