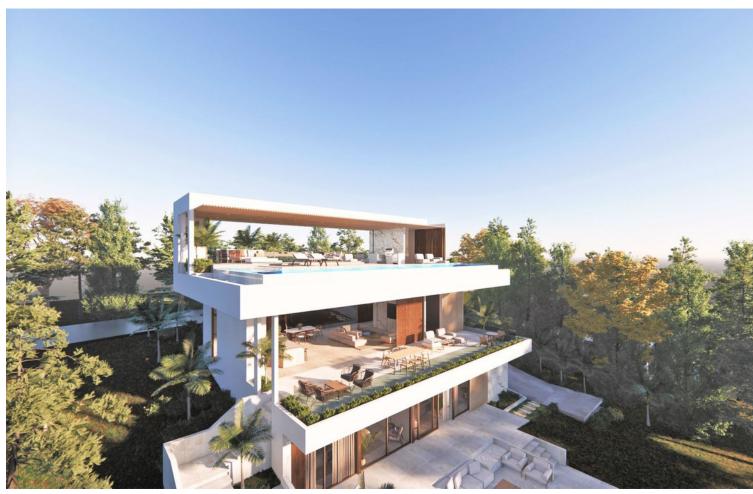

## Sales - House - Campo Mijas 1.300.00€

Campo Mijas House

4

5

220 m2

787 m2

Luxurious Contemporary Villa | Campo Mijas We are very proud to introduce to you this unique 5\* off plan villa, nestled within the heart of this well established urbanisation. This price is for the completed Key in Hand Villa Distributed over 3 floors with a unique roof-top infinity pool, the owners of this home will be able to enjoy a peaceful lifestyle surrounded by nature and be privileged to spectacular rooftop views spanning the coastline of Mijas Costa. The elegant villa design perfectly encapsulates the mediterranean lifestyle and creates a harmony with its natural surroundings. Open interiors merge seamlessly with ample terraces on each level providing plenty of relaxation areas. The house itself will be built to the highest of standards utilising an assortment of natural finishings. The new owners are able to personalise the internal distribution should they wish. They can work with the project manager to put their own stamp on what can only be described as a work of art. Current plans are for 4 bedrooms, 5 bathrooms (4 of which are ensuite), and a large 100m2 basement to be utilised to your desire, games room, gym, additional bedrooms, office space or all of above. Works can start almost immediately with the license that is in place and the build should take around 13 months, although the contract will be for 15 months to account for any unforeseen circumstances. Campo Mijas and its surrounding areas seem to be enjoying a massive uplift in value with the current boom in the Spanish property market. Decent real estate in the area doesn't stay on the market for very long. A flexible payment schedule can be arrange between the new owners and the project manager. Please don't hesitate to get in touch for more information and viewings......this opportunity will not be on the market for very long. From 4 en-suite bedrooms 220+ m2 built 100 m2 basement 787 m2 plot with infinity rooftop pool