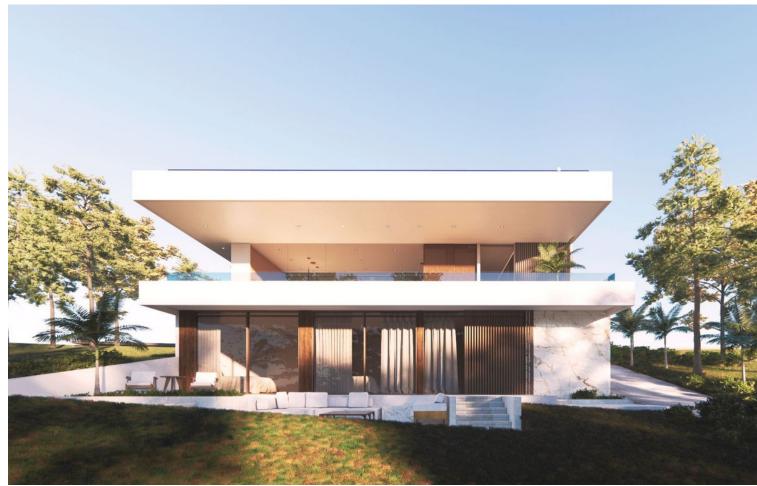

## Sales - House - Campo Mijas 1.300.00€

Campo Mijas House

4

5

220 m2

787 m2

Luxurious Contemporary Villa | Campo Mijas We are very proud to introduce to you this unique 5\* off plan villa, nestled within the heart of this well established urbanisation. This price is for the completed Key in Hand Villa Distributed over 3 floors with a unique roof-top infinity pool, the owners of this home will be able to enjoy a peaceful lifestyle surrounded by nature and be privileged to spectacular rooftop views spanning the coastline of Mijas Costa. The elegant villa design perfectly encapsulates the mediterranean lifestyle and creates a harmony with its natural surroundings. Open interiors merge seamlessly with ample terraces on each level providing plenty of relaxation areas. The house itself will be built to the highest of standards utilising an assortment of natural finishings. The new owners are able to personalise the internal distribution should they wish. They can work with the project manager to put their own stamp on what can only be described as a work of art. Current plans are for 4 bedrooms, 5 bathrooms (4 of which are ensuite), and a large 100m2 basement to be utilised to your desire, games room, gym, additional bedrooms, office space or all of above. Works can start almost immediately with the license that is in place and the build should take around 13 months, although the contract will be for 15 months to account for any unforeseen circumstances. Campo Mijas and its surrounding areas seem to be enjoying a massive uplift in value with the current boom in the Spanish property market. Decent real estate in the area doesn't stay on the market for very long. A flexible payment schedule can be arrange between the new owners and the project manager. Please don't hesitate to get in touch for more information and viewings......this opportunity will not be on the market for very long. From 4 en-suite bedrooms 220+ m2 built 100 m2 basement 787 m2 plot with infinity rooftop pool