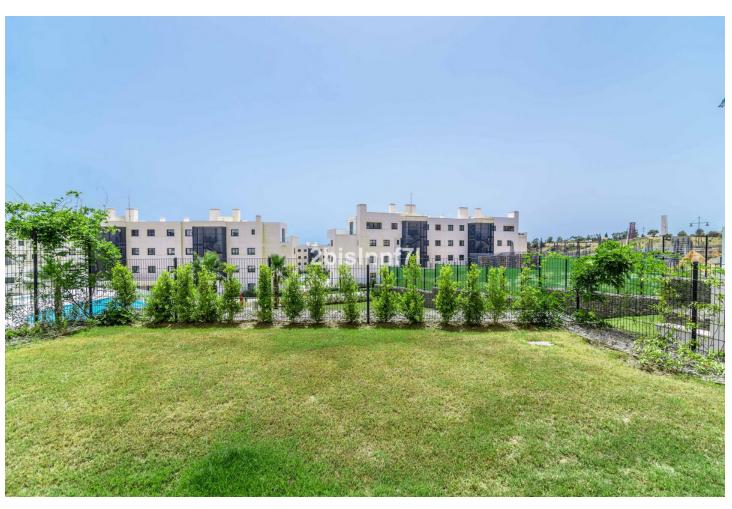

## Sales - Apartment - Fuengirola 730.000€

Fuengirola Apartment

Community: 5,880 EUR / year IBI: 855 EUR / year Rubbish: 109 EUR / year

3

2.5

131 m2

80 m<sup>2</sup>

New modern luxury apartment, recently completed (January 2022) the flat has a large garden with 80 m² and spacious terraces both covered and uncovered, which wrap around the property as it has a "u" shape, having access from the living room-kitchen and from the bedrooms. Three bedrooms, two bathrooms and a guest toilet. The bedrooms are spacious and the kitchen is open plan with high quality appliances (bosch). The rooms have been designed to recreate the feeling of living in a villa thanks to an innovative and unconventional approach that orients the sleeping area towards the mountainside. It creates an open and flexible, designed to take advantage of the climate and lifestyle of southern Spain. The apartment includes two parking spaces and a storage. The complex: Low-rise apartment buildings with 2, 3 and 4 bedroom homes ranging from 87 to 155m2 . A contemporary and eco-friendly development. Features: • Pedestrian and bicycle circuits • Jogging and walking trails • Swimming pools and green areas • Picnic and Play areas • Ecological vegetable gardens • Pet park • Co-working space • Concierge Services • Exclusive Beach Club • A free lifetime family platinum membership to Reserva del Higuerón Resort Sport Club and Nagomi Spa • A commercial strip • 9 Restaurants including 1 holding a Michelin star