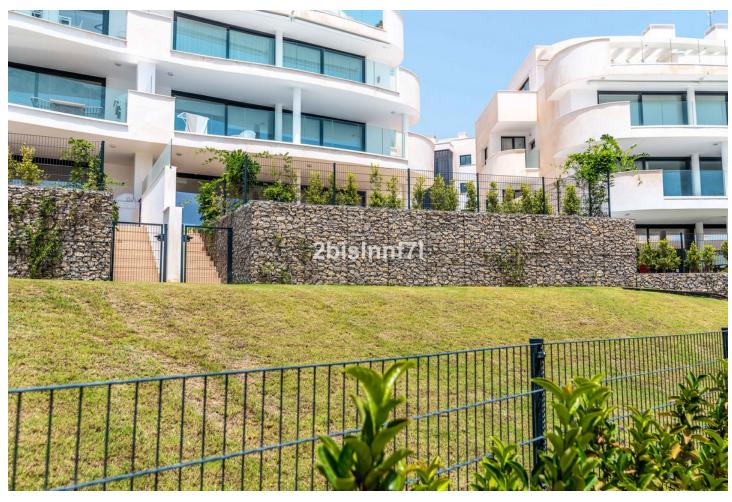

## Sales - Apartment - Fuengirola 730.000€

Fuengirola Apartment

Community: 5,880 EUR / year IBI: 855 EUR / year Rubbish: 109 EUR / year

3

2.5

131 m2

80 m<sup>2</sup>

New modern luxury apartment, recently completed (January 2022) the flat has a large garden with 80 m² and spacious terraces both covered and uncovered, which wrap around the property as it has a "u" shape, having access from the living room-kitchen and from the bedrooms. Three bedrooms, two bathrooms and a guest toilet. The bedrooms are spacious and the kitchen is open plan with high quality appliances (bosch). The rooms have been designed to recreate the feeling of living in a villa thanks to an innovative and unconventional approach that orients the sleeping area towards the mountainside. It creates an open and flexible, designed to take advantage of the climate and lifestyle of southern Spain. The apartment includes two parking spaces and a storage. The complex: Low-rise apartment buildings with 2, 3 and 4 bedroom homes ranging from 87 to 155m2 . A contemporary and eco-friendly development. Features: • Pedestrian and bicycle circuits • Jogging and walking trails • Swimming pools and green areas • Picnic and Play areas • Ecological vegetable gardens • Pet park • Co-working space • Concierge Services • Exclusive Beach Club • A free lifetime family platinum membership to Reserva del Higuerón Resort Sport Club and Nagomi Spa • A commercial strip • 9 Restaurants including 1 holding a Michelin star