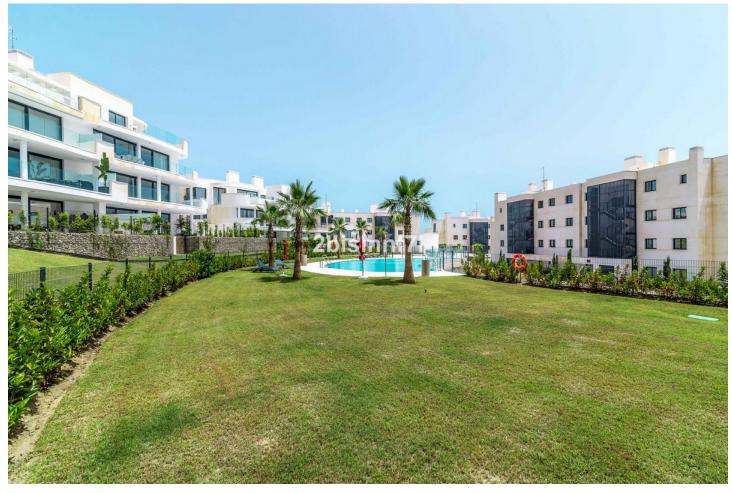

## Sales - Apartment - Fuengirola 730.000€

Fuengirola Apartment

Community: 5,880 EUR / year IBI: 855 EUR / year Rubbish: 109 EUR / year

3

2.5

131 m2

80 m<sup>2</sup>

New modern luxury apartment, recently completed (January 2022) the flat has a large garden with 80 m² and spacious terraces both covered and uncovered, which wrap around the property as it has a "u" shape, having access from the living room-kitchen and from the bedrooms. Three bedrooms, two bathrooms and a guest toilet. The bedrooms are spacious and the kitchen is open plan with high quality appliances (bosch). The rooms have been designed to recreate the feeling of living in a villa thanks to an innovative and unconventional approach that orients the sleeping area towards the mountainside. It creates an open and flexible, designed to take advantage of the climate and lifestyle of southern Spain. The apartment includes two parking spaces and a storage. The complex: Low-rise apartment buildings with 2, 3 and 4 bedroom homes ranging from 87 to 155m2 . A contemporary and eco-friendly development. Features: • Pedestrian and bicycle circuits • Jogging and walking trails • Swimming pools and green areas • Picnic and Play areas • Ecological vegetable gardens • Pet park • Co-working space • Concierge Services • Exclusive Beach Club • A free lifetime family platinum membership to Reserva del Higuerón Resort Sport Club and Nagomi Spa • A commercial strip • 9 Restaurants including 1 holding a Michelin star