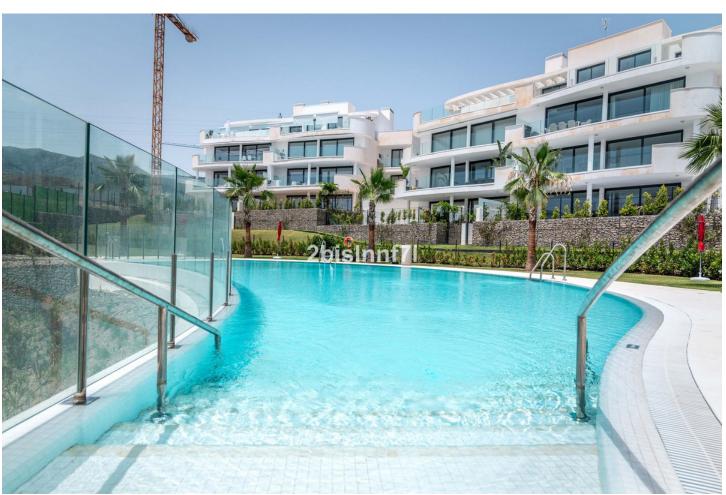

## Sales - Apartment - Fuengirola 730.000€

Fuengirola Apartment

Community: 5,880 EUR / year IBI: 855 EUR / year Rubbish: 109 EUR / year

3

2.5

131 m2

80 m<sup>2</sup>

New modern luxury apartment, recently completed (January 2022) the flat has a large garden with 80 m² and spacious terraces both covered and uncovered, which wrap around the property as it has a "u" shape, having access from the living room-kitchen and from the bedrooms. Three bedrooms, two bathrooms and a guest toilet. The bedrooms are spacious and the kitchen is open plan with high quality appliances (bosch). The rooms have been designed to recreate the feeling of living in a villa thanks to an innovative and unconventional approach that orients the sleeping area towards the mountainside. It creates an open and flexible, designed to take advantage of the climate and lifestyle of southern Spain. The apartment includes two parking spaces and a storage. The complex: Low-rise apartment buildings with 2, 3 and 4 bedroom homes ranging from 87 to 155m2 . A contemporary and eco-friendly development. Features: • Pedestrian and bicycle circuits • Jogging and walking trails • Swimming pools and green areas • Picnic and Play areas • Ecological vegetable gardens • Pet park • Co-working space • Concierge Services • Exclusive Beach Club • A free lifetime family platinum membership to Reserva del Higuerón Resort Sport Club and Nagomi Spa • A commercial strip • 9 Restaurants including 1 holding a Michelin star