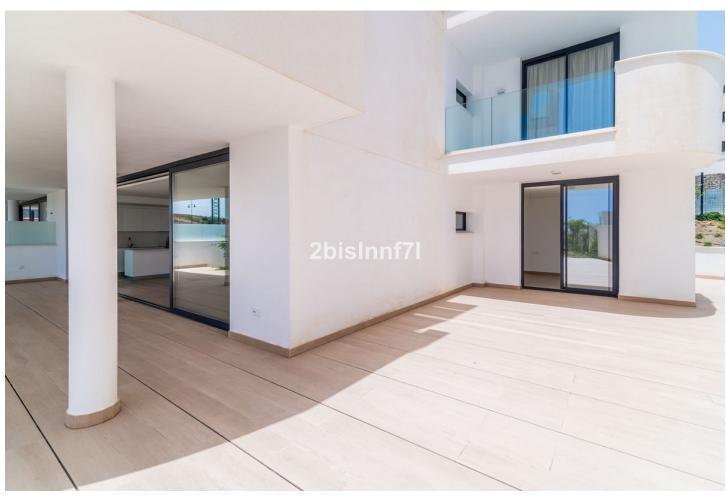

## Sales - Apartment - Fuengirola 730.000€

Fuengirola Apartment

Community: 5,880 EUR / year IBI: 855 EUR / year Rubbish: 109 EUR / year

3

2.5

131 m2

80 m<sup>2</sup>

New modern luxury apartment, recently completed (January 2022) the flat has a large garden with 80 m² and spacious terraces both covered and uncovered, which wrap around the property as it has a "u" shape, having access from the living room-kitchen and from the bedrooms. Three bedrooms, two bathrooms and a guest toilet. The bedrooms are spacious and the kitchen is open plan with high quality appliances (bosch). The rooms have been designed to recreate the feeling of living in a villa thanks to an innovative and unconventional approach that orients the sleeping area towards the mountainside. It creates an open and flexible, designed to take advantage of the climate and lifestyle of southern Spain. The apartment includes two parking spaces and a storage. The complex: Low-rise apartment buildings with 2, 3 and 4 bedroom homes ranging from 87 to 155m2 . A contemporary and eco-friendly development. Features: • Pedestrian and bicycle circuits • Jogging and walking trails • Swimming pools and green areas • Picnic and Play areas • Ecological vegetable gardens • Pet park • Co-working space • Concierge Services • Exclusive Beach Club • A free lifetime family platinum membership to Reserva del Higuerón Resort Sport Club and Nagomi Spa • A commercial strip • 9 Restaurants including 1 holding a Michelin star