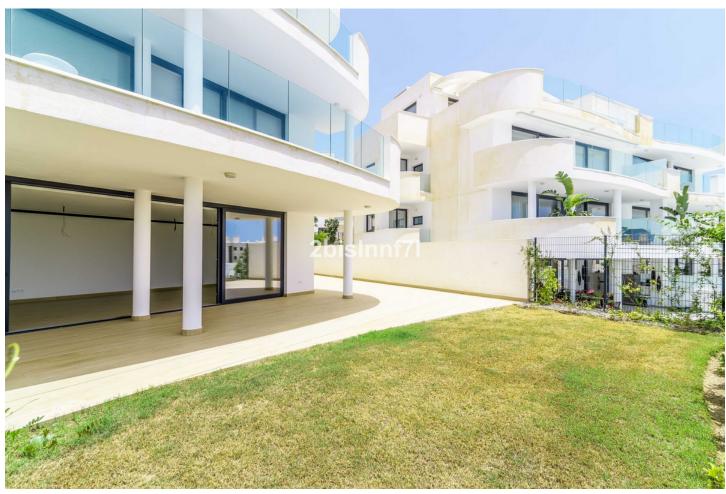

## Sales - Apartment - Fuengirola 730.000€

Fuengirola Apartment

Community: 5,880 EUR / year IBI: 855 EUR / year Rubbish: 109 EUR / year

3

2.5

131 m2

80 m<sup>2</sup>

New modern luxury apartment, recently completed (January 2022) the flat has a large garden with 80 m² and spacious terraces both covered and uncovered, which wrap around the property as it has a "u" shape, having access from the living room-kitchen and from the bedrooms. Three bedrooms, two bathrooms and a guest toilet. The bedrooms are spacious and the kitchen is open plan with high quality appliances (bosch). The rooms have been designed to recreate the feeling of living in a villa thanks to an innovative and unconventional approach that orients the sleeping area towards the mountainside. It creates an open and flexible, designed to take advantage of the climate and lifestyle of southern Spain. The apartment includes two parking spaces and a storage. The complex: Low-rise apartment buildings with 2, 3 and 4 bedroom homes ranging from 87 to 155m2 . A contemporary and eco-friendly development. Features: • Pedestrian and bicycle circuits • Jogging and walking trails • Swimming pools and green areas • Picnic and Play areas • Ecological vegetable gardens • Pet park • Co-working space • Concierge Services • Exclusive Beach Club • A free lifetime family platinum membership to Reserva del Higuerón Resort Sport Club and Nagomi Spa • A commercial strip • 9 Restaurants including 1 holding a Michelin star