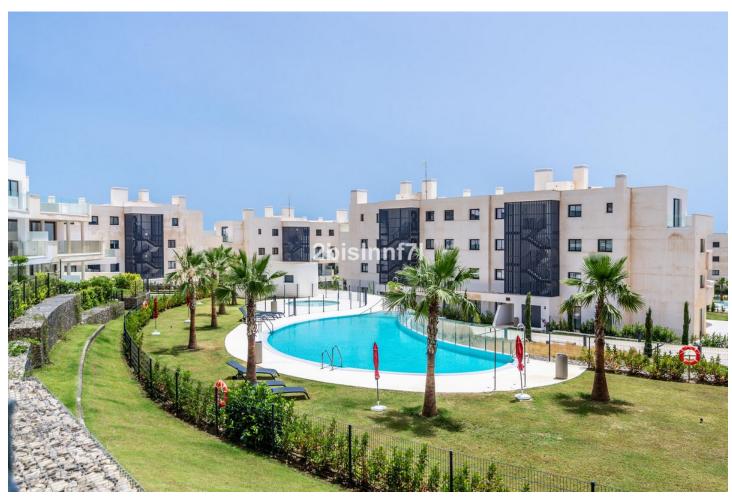

## Sales - Apartment - Fuengirola 730.000€

Fuengirola Apartment

Community: 5,880 EUR / year IBI: 855 EUR / year Rubbish: 109 EUR / year

3

2.5

131 m2

80 m<sup>2</sup>

New modern luxury apartment, recently completed (January 2022) the flat has a large garden with 80 m² and spacious terraces both covered and uncovered, which wrap around the property as it has a "u" shape, having access from the living room-kitchen and from the bedrooms. Three bedrooms, two bathrooms and a guest toilet. The bedrooms are spacious and the kitchen is open plan with high quality appliances (bosch). The rooms have been designed to recreate the feeling of living in a villa thanks to an innovative and unconventional approach that orients the sleeping area towards the mountainside. It creates an open and flexible, designed to take advantage of the climate and lifestyle of southern Spain. The apartment includes two parking spaces and a storage. The complex: Low-rise apartment buildings with 2, 3 and 4 bedroom homes ranging from 87 to 155m2 . A contemporary and eco-friendly development. Features: • Pedestrian and bicycle circuits • Jogging and walking trails • Swimming pools and green areas • Picnic and Play areas • Ecological vegetable gardens • Pet park • Co-working space • Concierge Services • Exclusive Beach Club • A free lifetime family platinum membership to Reserva del Higuerón Resort Sport Club and Nagomi Spa • A commercial strip • 9 Restaurants including 1 holding a Michelin star