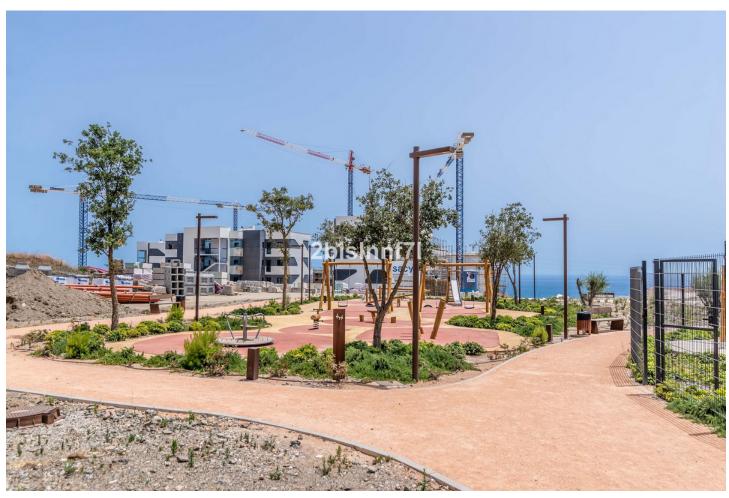

## Sales - Apartment - Fuengirola 730.000€

Fuengirola Apartment

Community: 5,880 EUR / year IBI: 855 EUR / year Rubbish: 109 EUR / year

3

2.5

131 m2

80 m<sup>2</sup>

New modern luxury apartment, recently completed (January 2022) the flat has a large garden with 80 m² and spacious terraces both covered and uncovered, which wrap around the property as it has a "u" shape, having access from the living room-kitchen and from the bedrooms. Three bedrooms, two bathrooms and a guest toilet. The bedrooms are spacious and the kitchen is open plan with high quality appliances (bosch). The rooms have been designed to recreate the feeling of living in a villa thanks to an innovative and unconventional approach that orients the sleeping area towards the mountainside. It creates an open and flexible, designed to take advantage of the climate and lifestyle of southern Spain. The apartment includes two parking spaces and a storage. The complex: Low-rise apartment buildings with 2, 3 and 4 bedroom homes ranging from 87 to 155m2 . A contemporary and eco-friendly development. Features: • Pedestrian and bicycle circuits • Jogging and walking trails • Swimming pools and green areas • Picnic and Play areas • Ecological vegetable gardens • Pet park • Co-working space • Concierge Services • Exclusive Beach Club • A free lifetime family platinum membership to Reserva del Higuerón Resort Sport Club and Nagomi Spa • A commercial strip • 9 Restaurants including 1 holding a Michelin star