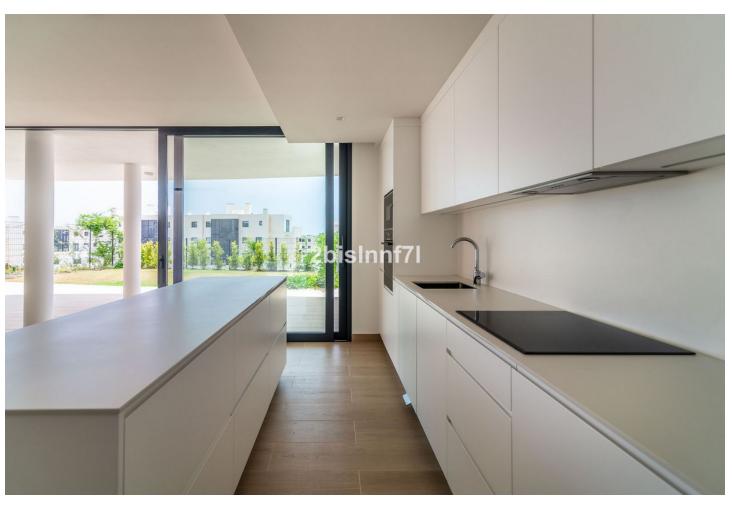

## Sales - Apartment - Fuengirola 730.000€

Fuengirola Apartment

Community: 5,880 EUR / year IBI: 855 EUR / year Rubbish: 109 EUR / year

3

2.5

131 m2

80 m<sup>2</sup>

New modern luxury apartment, recently completed (January 2022) the flat has a large garden with 80 m² and spacious terraces both covered and uncovered, which wrap around the property as it has a "u" shape, having access from the living room-kitchen and from the bedrooms. Three bedrooms, two bathrooms and a guest toilet. The bedrooms are spacious and the kitchen is open plan with high quality appliances (bosch). The rooms have been designed to recreate the feeling of living in a villa thanks to an innovative and unconventional approach that orients the sleeping area towards the mountainside. It creates an open and flexible, designed to take advantage of the climate and lifestyle of southern Spain. The apartment includes two parking spaces and a storage. The complex: Low-rise apartment buildings with 2, 3 and 4 bedroom homes ranging from 87 to 155m2 . A contemporary and eco-friendly development. Features: • Pedestrian and bicycle circuits • Jogging and walking trails • Swimming pools and green areas • Picnic and Play areas • Ecological vegetable gardens • Pet park • Co-working space • Concierge Services • Exclusive Beach Club • A free lifetime family platinum membership to Reserva del Higuerón Resort Sport Club and Nagomi Spa • A commercial strip • 9 Restaurants including 1 holding a Michelin star