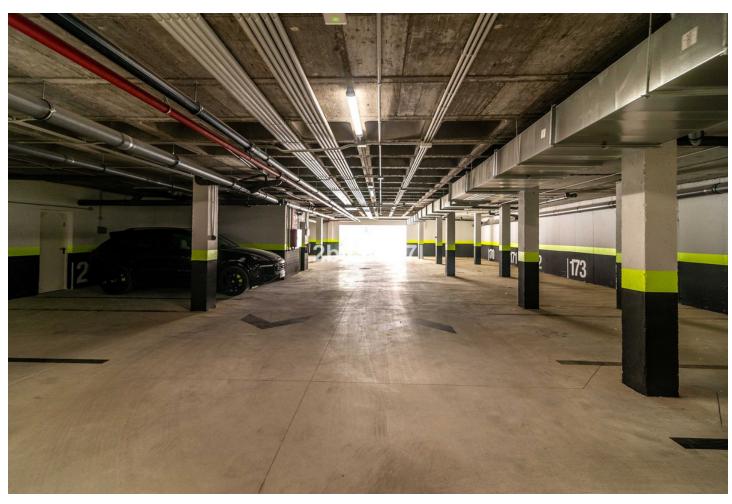

## Sales - Apartment - Fuengirola 730.000€

Fuengirola Apartment

Community: 5,880 EUR / year IBI: 855 EUR / year Rubbish: 109 EUR / year

3

2.5

131 m2

80 m<sup>2</sup>

New modern luxury apartment, recently completed (January 2022) the flat has a large garden with 80 m² and spacious terraces both covered and uncovered, which wrap around the property as it has a "u" shape, having access from the living room-kitchen and from the bedrooms. Three bedrooms, two bathrooms and a guest toilet. The bedrooms are spacious and the kitchen is open plan with high quality appliances (bosch). The rooms have been designed to recreate the feeling of living in a villa thanks to an innovative and unconventional approach that orients the sleeping area towards the mountainside. It creates an open and flexible, designed to take advantage of the climate and lifestyle of southern Spain. The apartment includes two parking spaces and a storage. The complex: Low-rise apartment buildings with 2, 3 and 4 bedroom homes ranging from 87 to 155m2 . A contemporary and eco-friendly development. Features: • Pedestrian and bicycle circuits • Jogging and walking trails • Swimming pools and green areas • Picnic and Play areas • Ecological vegetable gardens • Pet park • Co-working space • Concierge Services • Exclusive Beach Club • A free lifetime family platinum membership to Reserva del Higuerón Resort Sport Club and Nagomi Spa • A commercial strip • 9 Restaurants including 1 holding a Michelin star