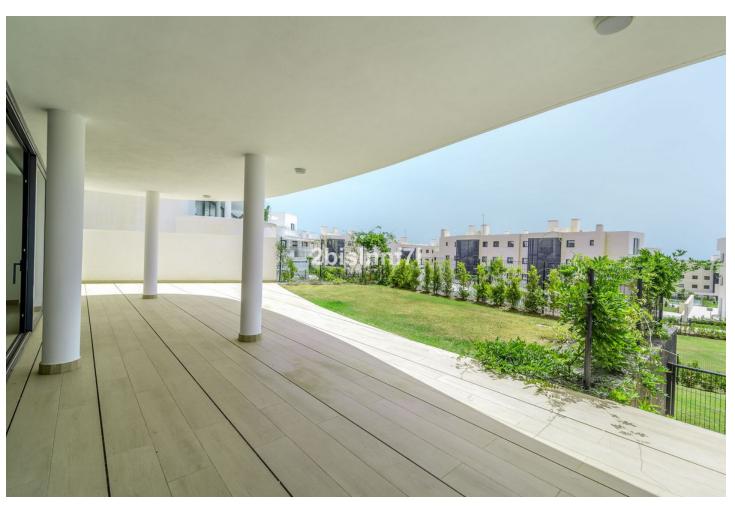

## Sales - Apartment - Fuengirola 730.000€

Fuengirola Apartment

Community: 5,880 EUR / year IBI: 855 EUR / year Rubbish: 109 EUR / year

3

2.5

131 m2

80 m<sup>2</sup>

New modern luxury apartment, recently completed (January 2022) the flat has a large garden with 80 m² and spacious terraces both covered and uncovered, which wrap around the property as it has a "u" shape, having access from the living room-kitchen and from the bedrooms. Three bedrooms, two bathrooms and a guest toilet. The bedrooms are spacious and the kitchen is open plan with high quality appliances (bosch). The rooms have been designed to recreate the feeling of living in a villa thanks to an innovative and unconventional approach that orients the sleeping area towards the mountainside. It creates an open and flexible, designed to take advantage of the climate and lifestyle of southern Spain. The apartment includes two parking spaces and a storage. The complex: Low-rise apartment buildings with 2, 3 and 4 bedroom homes ranging from 87 to 155m2 . A contemporary and eco-friendly development. Features: • Pedestrian and bicycle circuits • Jogging and walking trails • Swimming pools and green areas • Picnic and Play areas • Ecological vegetable gardens • Pet park • Co-working space • Concierge Services • Exclusive Beach Club • A free lifetime family platinum membership to Reserva del Higuerón Resort Sport Club and Nagomi Spa • A commercial strip • 9 Restaurants including 1 holding a Michelin star