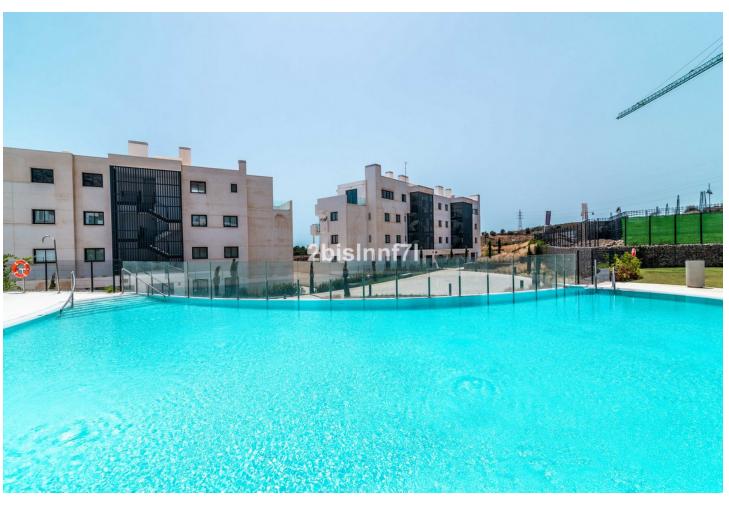

## Sales - Apartment - Fuengirola 730.000€

Fuengirola Apartment

Community: 5,880 EUR / year IBI: 855 EUR / year Rubbish: 109 EUR / year

3

2.5

131 m2

80 m<sup>2</sup>

New modern luxury apartment, recently completed (January 2022) the flat has a large garden with 80 m² and spacious terraces both covered and uncovered, which wrap around the property as it has a "u" shape, having access from the living room-kitchen and from the bedrooms. Three bedrooms, two bathrooms and a guest toilet. The bedrooms are spacious and the kitchen is open plan with high quality appliances (bosch). The rooms have been designed to recreate the feeling of living in a villa thanks to an innovative and unconventional approach that orients the sleeping area towards the mountainside. It creates an open and flexible, designed to take advantage of the climate and lifestyle of southern Spain. The apartment includes two parking spaces and a storage. The complex: Low-rise apartment buildings with 2, 3 and 4 bedroom homes ranging from 87 to 155m2 . A contemporary and eco-friendly development. Features: • Pedestrian and bicycle circuits • Jogging and walking trails • Swimming pools and green areas • Picnic and Play areas • Ecological vegetable gardens • Pet park • Co-working space • Concierge Services • Exclusive Beach Club • A free lifetime family platinum membership to Reserva del Higuerón Resort Sport Club and Nagomi Spa • A commercial strip • 9 Restaurants including 1 holding a Michelin star