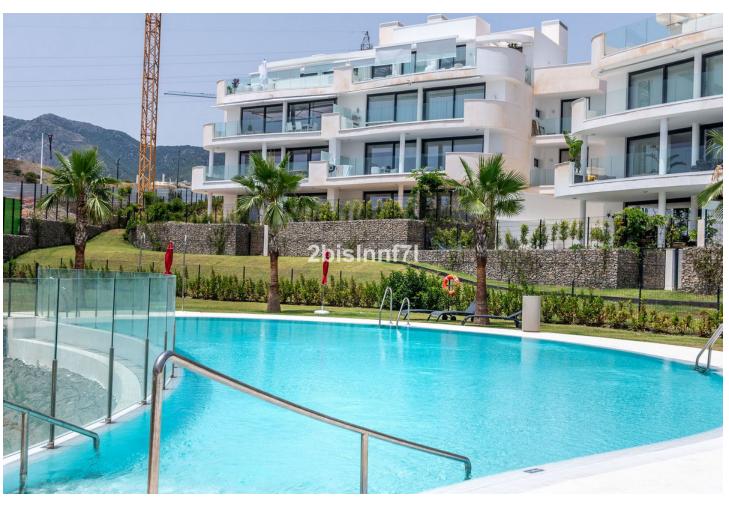

## Sales - Apartment - Fuengirola 730.000€

Fuengirola Apartment

Community: 5,880 EUR / year IBI: 855 EUR / year Rubbish: 109 EUR / year

3

2.5

131 m2

80 m<sup>2</sup>

New modern luxury apartment, recently completed (January 2022) the flat has a large garden with 80 m² and spacious terraces both covered and uncovered, which wrap around the property as it has a "u" shape, having access from the living room-kitchen and from the bedrooms. Three bedrooms, two bathrooms and a guest toilet. The bedrooms are spacious and the kitchen is open plan with high quality appliances (bosch). The rooms have been designed to recreate the feeling of living in a villa thanks to an innovative and unconventional approach that orients the sleeping area towards the mountainside. It creates an open and flexible, designed to take advantage of the climate and lifestyle of southern Spain. The apartment includes two parking spaces and a storage. The complex: Low-rise apartment buildings with 2, 3 and 4 bedroom homes ranging from 87 to 155m2 . A contemporary and eco-friendly development. Features: • Pedestrian and bicycle circuits • Jogging and walking trails • Swimming pools and green areas • Picnic and Play areas • Ecological vegetable gardens • Pet park • Co-working space • Concierge Services • Exclusive Beach Club • A free lifetime family platinum membership to Reserva del Higuerón Resort Sport Club and Nagomi Spa • A commercial strip • 9 Restaurants including 1 holding a Michelin star