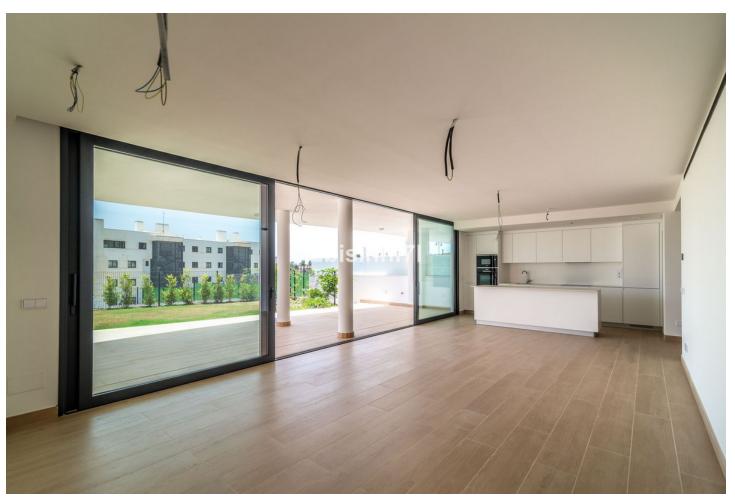

## Sales - Apartment - Fuengirola 730.000€

Fuengirola Apartment

Community: 5,880 EUR / year IBI: 855 EUR / year Rubbish: 109 EUR / year

3

2.5

131 m2

80 m<sup>2</sup>

New modern luxury apartment, recently completed (January 2022) the flat has a large garden with 80 m² and spacious terraces both covered and uncovered, which wrap around the property as it has a "u" shape, having access from the living room-kitchen and from the bedrooms. Three bedrooms, two bathrooms and a guest toilet. The bedrooms are spacious and the kitchen is open plan with high quality appliances (bosch). The rooms have been designed to recreate the feeling of living in a villa thanks to an innovative and unconventional approach that orients the sleeping area towards the mountainside. It creates an open and flexible, designed to take advantage of the climate and lifestyle of southern Spain. The apartment includes two parking spaces and a storage. The complex: Low-rise apartment buildings with 2, 3 and 4 bedroom homes ranging from 87 to 155m2 . A contemporary and eco-friendly development. Features: • Pedestrian and bicycle circuits • Jogging and walking trails • Swimming pools and green areas • Picnic and Play areas • Ecological vegetable gardens • Pet park • Co-working space • Concierge Services • Exclusive Beach Club • A free lifetime family platinum membership to Reserva del Higuerón Resort Sport Club and Nagomi Spa • A commercial strip • 9 Restaurants including 1 holding a Michelin star