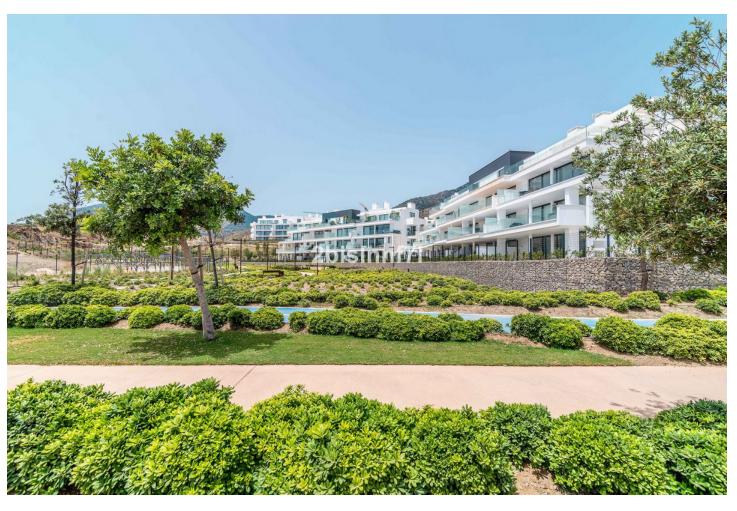

## Sales - Apartment - Fuengirola 730.000€

Fuengirola Apartment

Community: 5,880 EUR / year IBI: 855 EUR / year Rubbish: 109 EUR / year

3

2.5

131 m2

80 m<sup>2</sup>

New modern luxury apartment, recently completed (January 2022) the flat has a large garden with 80 m² and spacious terraces both covered and uncovered, which wrap around the property as it has a "u" shape, having access from the living room-kitchen and from the bedrooms. Three bedrooms, two bathrooms and a guest toilet. The bedrooms are spacious and the kitchen is open plan with high quality appliances (bosch). The rooms have been designed to recreate the feeling of living in a villa thanks to an innovative and unconventional approach that orients the sleeping area towards the mountainside. It creates an open and flexible, designed to take advantage of the climate and lifestyle of southern Spain. The apartment includes two parking spaces and a storage. The complex: Low-rise apartment buildings with 2, 3 and 4 bedroom homes ranging from 87 to 155m2 . A contemporary and eco-friendly development. Features: • Pedestrian and bicycle circuits • Jogging and walking trails • Swimming pools and green areas • Picnic and Play areas • Ecological vegetable gardens • Pet park • Co-working space • Concierge Services • Exclusive Beach Club • A free lifetime family platinum membership to Reserva del Higuerón Resort Sport Club and Nagomi Spa • A commercial strip • 9 Restaurants including 1 holding a Michelin star