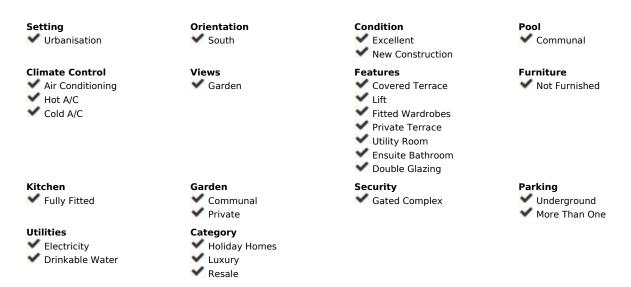

## Sales - Apartment - Fuengirola 730.000€

Fuengirola Apartment

Community: 5,880 EUR / year IBI: 855 EUR / year Rubbish: 109 EUR / year

3

2.5

131 m2

80 m<sup>2</sup>

New modern luxury apartment, recently completed (January 2022) the flat has a large garden with 80 m² and spacious terraces both covered and uncovered, which wrap around the property as it has a "u" shape, having access from the living room-kitchen and from the bedrooms. Three bedrooms, two bathrooms and a guest toilet. The bedrooms are spacious and the kitchen is open plan with high quality appliances (bosch). The rooms have been designed to recreate the feeling of living in a villa thanks to an innovative and unconventional approach that orients the sleeping area towards the mountainside. It creates an open and flexible, designed to take advantage of the climate and lifestyle of southern Spain. The apartment includes two parking spaces and a storage. The complex: Low-rise apartment buildings with 2, 3 and 4 bedroom homes ranging from 87 to 155m2 . A contemporary and eco-friendly development. Features: • Pedestrian and bicycle circuits • Jogging and walking trails • Swimming pools and green areas • Picnic and Play areas • Ecological vegetable gardens • Pet park • Co-working space • Concierge Services • Exclusive Beach Club • A free lifetime family platinum membership to Reserva del Higuerón Resort Sport Club and Nagomi Spa • A commercial strip • 9 Restaurants including 1 holding a Michelin star