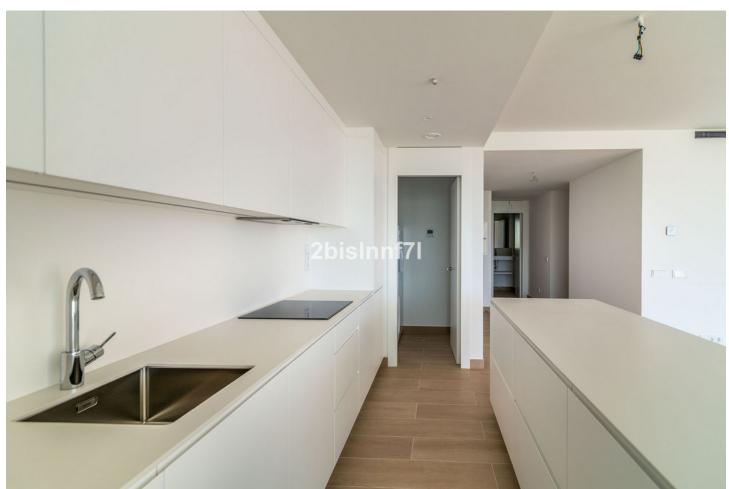

## Sales - Apartment - Fuengirola 730.000€

Fuengirola Apartment

Community: 5,880 EUR / year IBI: 855 EUR / year Rubbish: 109 EUR / year

3

2.5

131 m2

80 m<sup>2</sup>

New modern luxury apartment, recently completed (January 2022) the flat has a large garden with 80 m² and spacious terraces both covered and uncovered, which wrap around the property as it has a "u" shape, having access from the living room-kitchen and from the bedrooms. Three bedrooms, two bathrooms and a guest toilet. The bedrooms are spacious and the kitchen is open plan with high quality appliances (bosch). The rooms have been designed to recreate the feeling of living in a villa thanks to an innovative and unconventional approach that orients the sleeping area towards the mountainside. It creates an open and flexible, designed to take advantage of the climate and lifestyle of southern Spain. The apartment includes two parking spaces and a storage. The complex: Low-rise apartment buildings with 2, 3 and 4 bedroom homes ranging from 87 to 155m2 . A contemporary and eco-friendly development. Features: • Pedestrian and bicycle circuits • Jogging and walking trails • Swimming pools and green areas • Picnic and Play areas • Ecological vegetable gardens • Pet park • Co-working space • Concierge Services • Exclusive Beach Club • A free lifetime family platinum membership to Reserva del Higuerón Resort Sport Club and Nagomi Spa • A commercial strip • 9 Restaurants including 1 holding a Michelin star