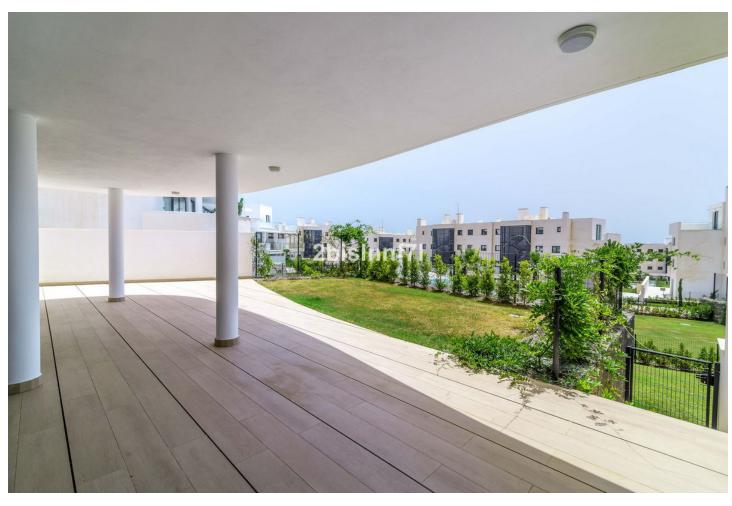

## Sales - Apartment - Fuengirola 730.000€

Fuengirola Apartment

Community: 5,880 EUR / year IBI: 855 EUR / year Rubbish: 109 EUR / year

3

2.5

131 m2

80 m<sup>2</sup>

New modern luxury apartment, recently completed (January 2022) the flat has a large garden with 80 m² and spacious terraces both covered and uncovered, which wrap around the property as it has a "u" shape, having access from the living room-kitchen and from the bedrooms. Three bedrooms, two bathrooms and a guest toilet. The bedrooms are spacious and the kitchen is open plan with high quality appliances (bosch). The rooms have been designed to recreate the feeling of living in a villa thanks to an innovative and unconventional approach that orients the sleeping area towards the mountainside. It creates an open and flexible, designed to take advantage of the climate and lifestyle of southern Spain. The apartment includes two parking spaces and a storage. The complex: Low-rise apartment buildings with 2, 3 and 4 bedroom homes ranging from 87 to 155m2 . A contemporary and eco-friendly development. Features: • Pedestrian and bicycle circuits • Jogging and walking trails • Swimming pools and green areas • Picnic and Play areas • Ecological vegetable gardens • Pet park • Co-working space • Concierge Services • Exclusive Beach Club • A free lifetime family platinum membership to Reserva del Higuerón Resort Sport Club and Nagomi Spa • A commercial strip • 9 Restaurants including 1 holding a Michelin star