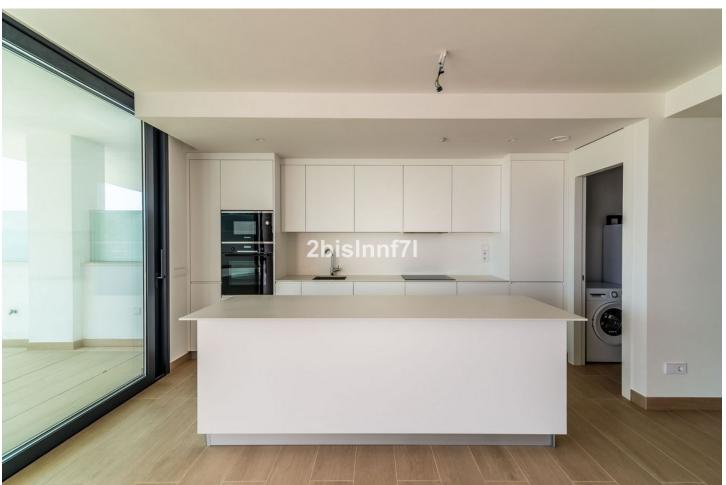

## Sales - Apartment - Fuengirola 730.000€

Fuengirola Apartment

Community: 5,880 EUR / year IBI: 855 EUR / year Rubbish: 109 EUR / year

3

2.5

131 m2

80 m<sup>2</sup>

New modern luxury apartment, recently completed (January 2022) the flat has a large garden with 80 m² and spacious terraces both covered and uncovered, which wrap around the property as it has a "u" shape, having access from the living room-kitchen and from the bedrooms. Three bedrooms, two bathrooms and a guest toilet. The bedrooms are spacious and the kitchen is open plan with high quality appliances (bosch). The rooms have been designed to recreate the feeling of living in a villa thanks to an innovative and unconventional approach that orients the sleeping area towards the mountainside. It creates an open and flexible, designed to take advantage of the climate and lifestyle of southern Spain. The apartment includes two parking spaces and a storage. The complex: Low-rise apartment buildings with 2, 3 and 4 bedroom homes ranging from 87 to 155m2 . A contemporary and eco-friendly development. Features: • Pedestrian and bicycle circuits • Jogging and walking trails • Swimming pools and green areas • Picnic and Play areas • Ecological vegetable gardens • Pet park • Co-working space • Concierge Services • Exclusive Beach Club • A free lifetime family platinum membership to Reserva del Higuerón Resort Sport Club and Nagomi Spa • A commercial strip • 9 Restaurants including 1 holding a Michelin star