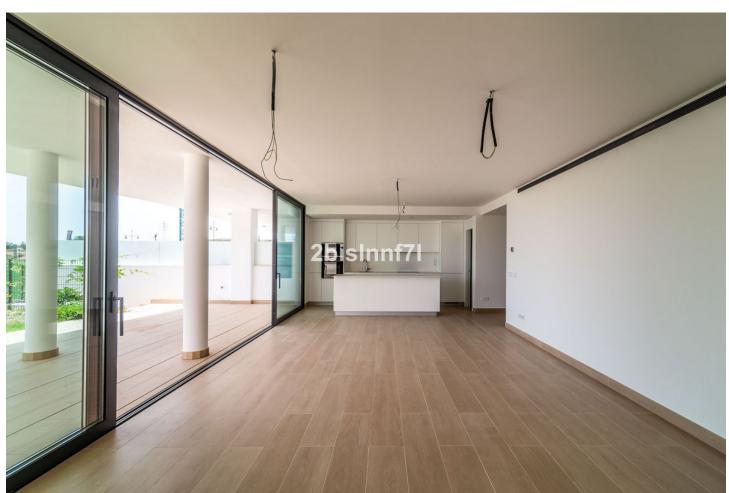

## Sales - Apartment - Fuengirola 730.000€

Fuengirola Apartment

Community: 5,880 EUR / year IBI: 855 EUR / year Rubbish: 109 EUR / year

3

2.5

131 m2

80 m<sup>2</sup>

New modern luxury apartment, recently completed (January 2022) the flat has a large garden with 80 m² and spacious terraces both covered and uncovered, which wrap around the property as it has a "u" shape, having access from the living room-kitchen and from the bedrooms. Three bedrooms, two bathrooms and a guest toilet. The bedrooms are spacious and the kitchen is open plan with high quality appliances (bosch). The rooms have been designed to recreate the feeling of living in a villa thanks to an innovative and unconventional approach that orients the sleeping area towards the mountainside. It creates an open and flexible, designed to take advantage of the climate and lifestyle of southern Spain. The apartment includes two parking spaces and a storage. The complex: Low-rise apartment buildings with 2, 3 and 4 bedroom homes ranging from 87 to 155m2 . A contemporary and eco-friendly development. Features: • Pedestrian and bicycle circuits • Jogging and walking trails • Swimming pools and green areas • Picnic and Play areas • Ecological vegetable gardens • Pet park • Co-working space • Concierge Services • Exclusive Beach Club • A free lifetime family platinum membership to Reserva del Higuerón Resort Sport Club and Nagomi Spa • A commercial strip • 9 Restaurants including 1 holding a Michelin star