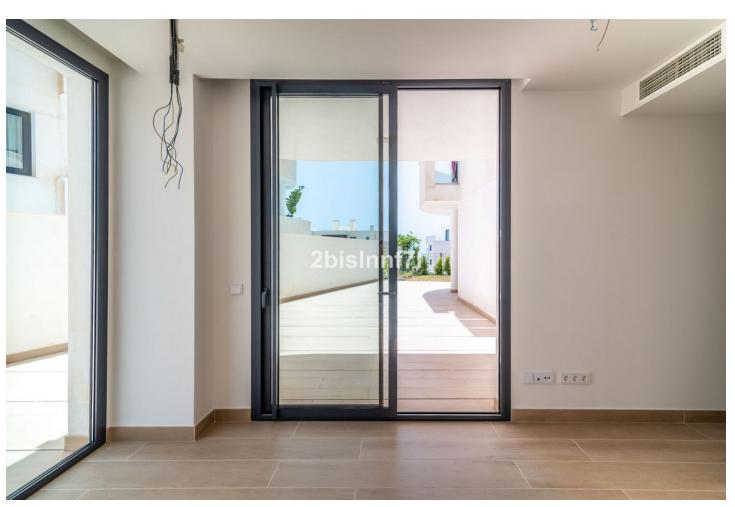

## Sales - Apartment - Fuengirola 730.000€

Fuengirola Apartment

Community: 5,880 EUR / year IBI: 855 EUR / year Rubbish: 109 EUR / year

3

2.5

131 m2

80 m<sup>2</sup>

New modern luxury apartment, recently completed (January 2022) the flat has a large garden with 80 m² and spacious terraces both covered and uncovered, which wrap around the property as it has a "u" shape, having access from the living room-kitchen and from the bedrooms. Three bedrooms, two bathrooms and a guest toilet. The bedrooms are spacious and the kitchen is open plan with high quality appliances (bosch). The rooms have been designed to recreate the feeling of living in a villa thanks to an innovative and unconventional approach that orients the sleeping area towards the mountainside. It creates an open and flexible, designed to take advantage of the climate and lifestyle of southern Spain. The apartment includes two parking spaces and a storage. The complex: Low-rise apartment buildings with 2, 3 and 4 bedroom homes ranging from 87 to 155m2 . A contemporary and eco-friendly development. Features: • Pedestrian and bicycle circuits • Jogging and walking trails • Swimming pools and green areas • Picnic and Play areas • Ecological vegetable gardens • Pet park • Co-working space • Concierge Services • Exclusive Beach Club • A free lifetime family platinum membership to Reserva del Higuerón Resort Sport Club and Nagomi Spa • A commercial strip • 9 Restaurants including 1 holding a Michelin star