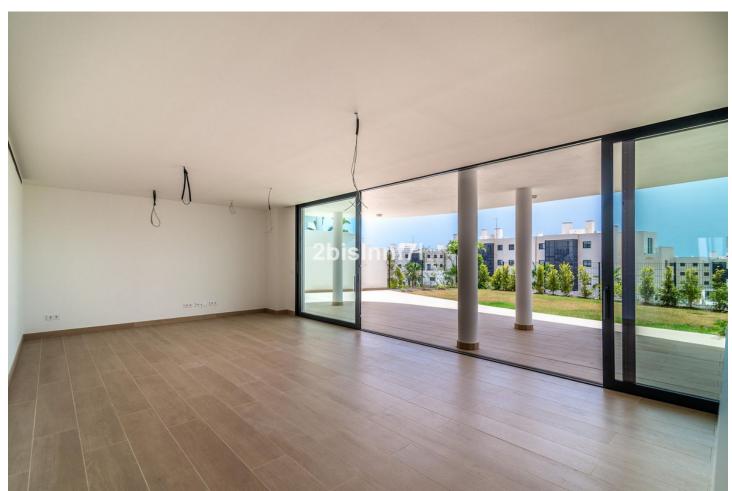

## Sales - Apartment - Fuengirola 730.000€

Fuengirola Apartment

Community: 5,880 EUR / year IBI: 855 EUR / year Rubbish: 109 EUR / year

3

2.5

131 m2

80 m<sup>2</sup>

New modern luxury apartment, recently completed (January 2022) the flat has a large garden with 80 m² and spacious terraces both covered and uncovered, which wrap around the property as it has a "u" shape, having access from the living room-kitchen and from the bedrooms. Three bedrooms, two bathrooms and a guest toilet. The bedrooms are spacious and the kitchen is open plan with high quality appliances (bosch). The rooms have been designed to recreate the feeling of living in a villa thanks to an innovative and unconventional approach that orients the sleeping area towards the mountainside. It creates an open and flexible, designed to take advantage of the climate and lifestyle of southern Spain. The apartment includes two parking spaces and a storage. The complex: Low-rise apartment buildings with 2, 3 and 4 bedroom homes ranging from 87 to 155m2 . A contemporary and eco-friendly development. Features: • Pedestrian and bicycle circuits • Jogging and walking trails • Swimming pools and green areas • Picnic and Play areas • Ecological vegetable gardens • Pet park • Co-working space • Concierge Services • Exclusive Beach Club • A free lifetime family platinum membership to Reserva del Higuerón Resort Sport Club and Nagomi Spa • A commercial strip • 9 Restaurants including 1 holding a Michelin star