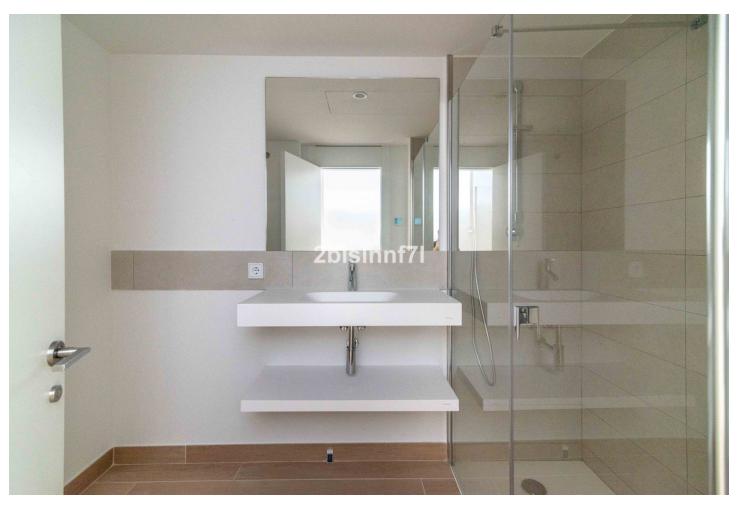

## Sales - Apartment - Fuengirola 730.000€

Fuengirola Apartment

Community: 5,880 EUR / year IBI: 855 EUR / year Rubbish: 109 EUR / year

3

2.5

131 m2

80 m<sup>2</sup>

New modern luxury apartment, recently completed (January 2022) the flat has a large garden with 80 m² and spacious terraces both covered and uncovered, which wrap around the property as it has a "u" shape, having access from the living room-kitchen and from the bedrooms. Three bedrooms, two bathrooms and a guest toilet. The bedrooms are spacious and the kitchen is open plan with high quality appliances (bosch). The rooms have been designed to recreate the feeling of living in a villa thanks to an innovative and unconventional approach that orients the sleeping area towards the mountainside. It creates an open and flexible, designed to take advantage of the climate and lifestyle of southern Spain. The apartment includes two parking spaces and a storage. The complex: Low-rise apartment buildings with 2, 3 and 4 bedroom homes ranging from 87 to 155m2 . A contemporary and eco-friendly development. Features: • Pedestrian and bicycle circuits • Jogging and walking trails • Swimming pools and green areas • Picnic and Play areas • Ecological vegetable gardens • Pet park • Co-working space • Concierge Services • Exclusive Beach Club • A free lifetime family platinum membership to Reserva del Higuerón Resort Sport Club and Nagomi Spa • A commercial strip • 9 Restaurants including 1 holding a Michelin star