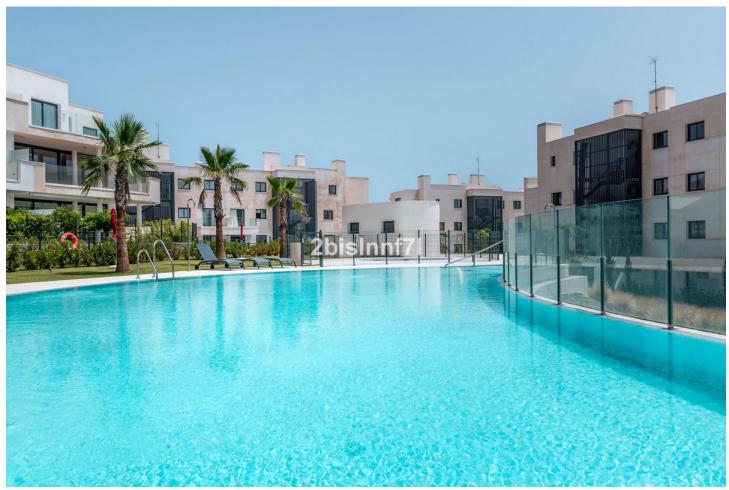

## Sales - Apartment - Fuengirola 730.000€

Fuengirola Apartment

Community: 5,880 EUR / year IBI: 855 EUR / year Rubbish: 109 EUR / year

3

2.5

131 m2

80 m<sup>2</sup>

New modern luxury apartment, recently completed (January 2022) the flat has a large garden with 80 m² and spacious terraces both covered and uncovered, which wrap around the property as it has a "u" shape, having access from the living room-kitchen and from the bedrooms. Three bedrooms, two bathrooms and a guest toilet. The bedrooms are spacious and the kitchen is open plan with high quality appliances (bosch). The rooms have been designed to recreate the feeling of living in a villa thanks to an innovative and unconventional approach that orients the sleeping area towards the mountainside. It creates an open and flexible, designed to take advantage of the climate and lifestyle of southern Spain. The apartment includes two parking spaces and a storage. The complex: Low-rise apartment buildings with 2, 3 and 4 bedroom homes ranging from 87 to 155m2 . A contemporary and eco-friendly development. Features: • Pedestrian and bicycle circuits • Jogging and walking trails • Swimming pools and green areas • Picnic and Play areas • Ecological vegetable gardens • Pet park • Co-working space • Concierge Services • Exclusive Beach Club • A free lifetime family platinum membership to Reserva del Higuerón Resort Sport Club and Nagomi Spa • A commercial strip • 9 Restaurants including 1 holding a Michelin star