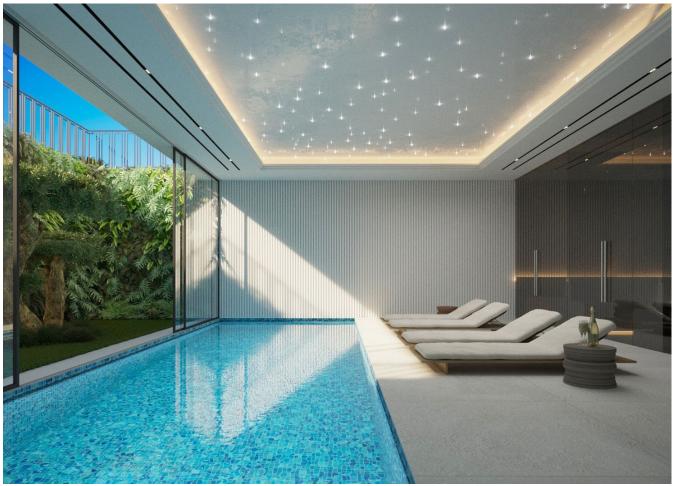

## Sales - House - Benahavís 3.500.000€

Benahavís House

5

5

617 m2

1553 m2

This contemporary design villa located on the first line of the La Alquieria golf course is a stunning project that promises to provide an exceptional living experience. The villa boasts high-quality materials and finishes, and the panoramic view of the golf course from the terrace is breathtaking. With 616 square meters of built-up area spread over two levels, the villa is spacious and designed to offer maximum comfort. The large basement provides ample space for storage, and the five bedrooms and five bathrooms ensure that every member of the family has their own space. The immense terraces on the property, covering 131 square meters, offer a perfect place to unwind and relax while enjoying the scenic views. The contemporary design of the villa blends seamlessly with its natural surroundings, providing a luxurious and peaceful living environment. This project is perfect for those who want to experience the best of both worlds, with easy access to the golf course and a tranquil living environment. With its high-quality materials and finishes, the contemporary design villa promises to provide a comfortable and luxurious lifestyle for its future occupants.