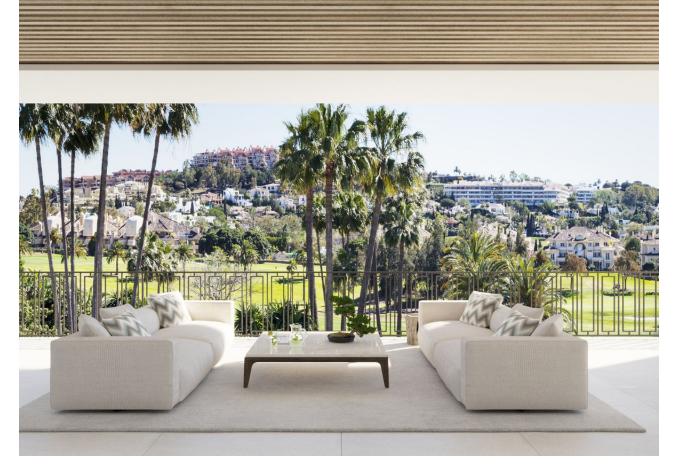

## Sales - House - Benahavís 3.500.000€

Benahavís House

5

5

617 m2

1553 m2

This contemporary design villa located on the first line of the La Alquieria golf course is a stunning project that promises to provide an exceptional living experience. The villa boasts high-quality materials and finishes, and the panoramic view of the golf course from the terrace is breathtaking. With 616 square meters of built-up area spread over two levels, the villa is spacious and designed to offer maximum comfort. The large basement provides ample space for storage, and the five bedrooms and five bathrooms ensure that every member of the family has their own space. The immense terraces on the property, covering 131 square meters, offer a perfect place to unwind and relax while enjoying the scenic views. The contemporary design of the villa blends seamlessly with its natural surroundings, providing a luxurious and peaceful living environment. This project is perfect for those who want to experience the best of both worlds, with easy access to the golf course and a tranquil living environment. With its high-quality materials and finishes, the contemporary design villa promises to provide a comfortable and luxurious lifestyle for its future occupants.