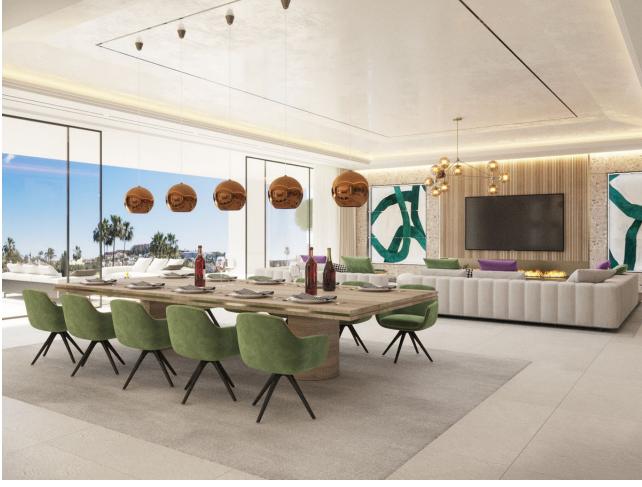

## Sales - House - Benahavís 3.500.000€

Benahavís House

5

5

617 m2

1553 m2

This contemporary design villa located on the first line of the La Alquieria golf course is a stunning project that promises to provide an exceptional living experience. The villa boasts high-quality materials and finishes, and the panoramic view of the golf course from the terrace is breathtaking. With 616 square meters of built-up area spread over two levels, the villa is spacious and designed to offer maximum comfort. The large basement provides ample space for storage, and the five bedrooms and five bathrooms ensure that every member of the family has their own space. The immense terraces on the property, covering 131 square meters, offer a perfect place to unwind and relax while enjoying the scenic views. The contemporary design of the villa blends seamlessly with its natural surroundings, providing a luxurious and peaceful living environment. This project is perfect for those who want to experience the best of both worlds, with easy access to the golf course and a tranquil living environment. With its high-quality materials and finishes, the contemporary design villa promises to provide a comfortable and luxurious lifestyle for its future occupants.