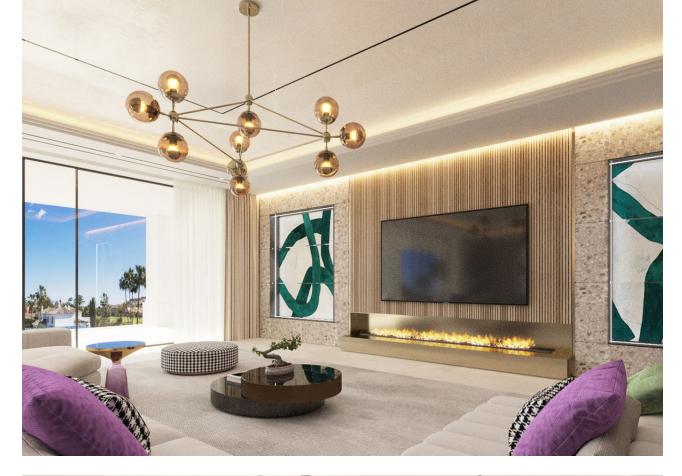

## Sales - House - Benahavís 3.500.000€

Benahavís House

5

5

617 m2

1553 m2

This contemporary design villa located on the first line of the La Alquieria golf course is a stunning project that promises to provide an exceptional living experience. The villa boasts high-quality materials and finishes, and the panoramic view of the golf course from the terrace is breathtaking. With 616 square meters of built-up area spread over two levels, the villa is spacious and designed to offer maximum comfort. The large basement provides ample space for storage, and the five bedrooms and five bathrooms ensure that every member of the family has their own space. The immense terraces on the property, covering 131 square meters, offer a perfect place to unwind and relax while enjoying the scenic views. The contemporary design of the villa blends seamlessly with its natural surroundings, providing a luxurious and peaceful living environment. This project is perfect for those who want to experience the best of both worlds, with easy access to the golf course and a tranquil living environment. With its high-quality materials and finishes, the contemporary design villa promises to provide a comfortable and luxurious lifestyle for its future occupants.