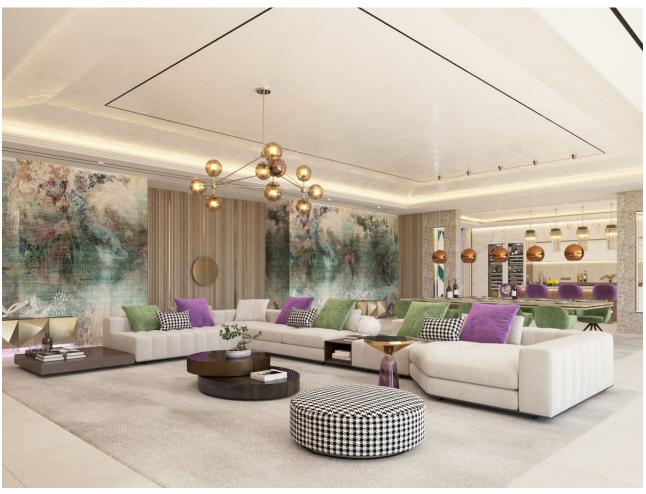

## Sales - House - Benahavís 3.500.000€

Benahavís House

5

5

617 m2

1553 m2

This contemporary design villa located on the first line of the La Alquieria golf course is a stunning project that promises to provide an exceptional living experience. The villa boasts high-quality materials and finishes, and the panoramic view of the golf course from the terrace is breathtaking. With 616 square meters of built-up area spread over two levels, the villa is spacious and designed to offer maximum comfort. The large basement provides ample space for storage, and the five bedrooms and five bathrooms ensure that every member of the family has their own space. The immense terraces on the property, covering 131 square meters, offer a perfect place to unwind and relax while enjoying the scenic views. The contemporary design of the villa blends seamlessly with its natural surroundings, providing a luxurious and peaceful living environment. This project is perfect for those who want to experience the best of both worlds, with easy access to the golf course and a tranquil living environment. With its high-quality materials and finishes, the contemporary design villa promises to provide a comfortable and luxurious lifestyle for its future occupants.