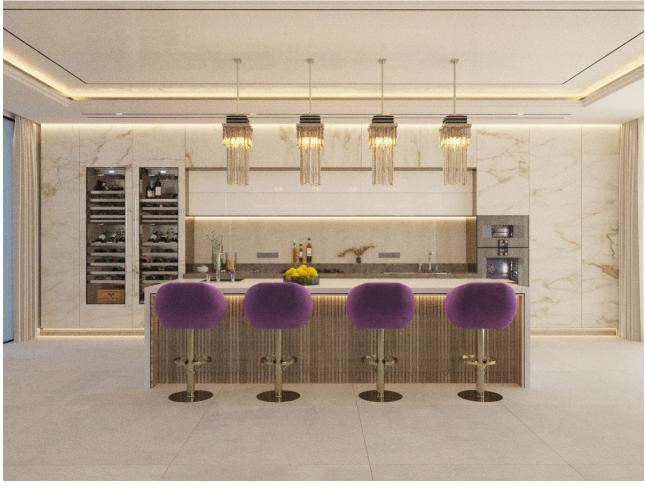

## Sales - House - Benahavís 3.500.000€

Benahavís House

5

5

617 m2

1553 m2

This contemporary design villa located on the first line of the La Alquieria golf course is a stunning project that promises to provide an exceptional living experience. The villa boasts high-quality materials and finishes, and the panoramic view of the golf course from the terrace is breathtaking. With 616 square meters of built-up area spread over two levels, the villa is spacious and designed to offer maximum comfort. The large basement provides ample space for storage, and the five bedrooms and five bathrooms ensure that every member of the family has their own space. The immense terraces on the property, covering 131 square meters, offer a perfect place to unwind and relax while enjoying the scenic views. The contemporary design of the villa blends seamlessly with its natural surroundings, providing a luxurious and peaceful living environment. This project is perfect for those who want to experience the best of both worlds, with easy access to the golf course and a tranquil living environment. With its high-quality materials and finishes, the contemporary design villa promises to provide a comfortable and luxurious lifestyle for its future occupants.