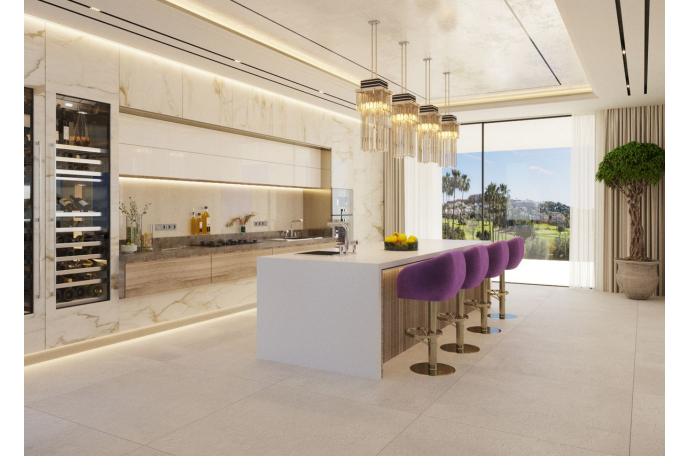

## Sales - House - Benahavís 3.500.000€

Benahavís House

5

5

617 m2

1553 m2

This contemporary design villa located on the first line of the La Alquieria golf course is a stunning project that promises to provide an exceptional living experience. The villa boasts high-quality materials and finishes, and the panoramic view of the golf course from the terrace is breathtaking. With 616 square meters of built-up area spread over two levels, the villa is spacious and designed to offer maximum comfort. The large basement provides ample space for storage, and the five bedrooms and five bathrooms ensure that every member of the family has their own space. The immense terraces on the property, covering 131 square meters, offer a perfect place to unwind and relax while enjoying the scenic views. The contemporary design of the villa blends seamlessly with its natural surroundings, providing a luxurious and peaceful living environment. This project is perfect for those who want to experience the best of both worlds, with easy access to the golf course and a tranquil living environment. With its high-quality materials and finishes, the contemporary design villa promises to provide a comfortable and luxurious lifestyle for its future occupants.