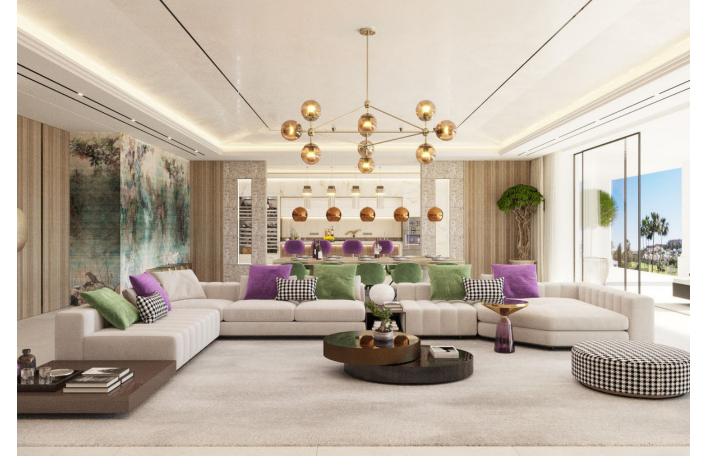

## Sales - House - Benahavís 3.500.000€

Benahavís House

5

5

617 m2

1553 m2

This contemporary design villa located on the first line of the La Alquieria golf course is a stunning project that promises to provide an exceptional living experience. The villa boasts high-quality materials and finishes, and the panoramic view of the golf course from the terrace is breathtaking. With 616 square meters of built-up area spread over two levels, the villa is spacious and designed to offer maximum comfort. The large basement provides ample space for storage, and the five bedrooms and five bathrooms ensure that every member of the family has their own space. The immense terraces on the property, covering 131 square meters, offer a perfect place to unwind and relax while enjoying the scenic views. The contemporary design of the villa blends seamlessly with its natural surroundings, providing a luxurious and peaceful living environment. This project is perfect for those who want to experience the best of both worlds, with easy access to the golf course and a tranquil living environment. With its high-quality materials and finishes, the contemporary design villa promises to provide a comfortable and luxurious lifestyle for its future occupants.