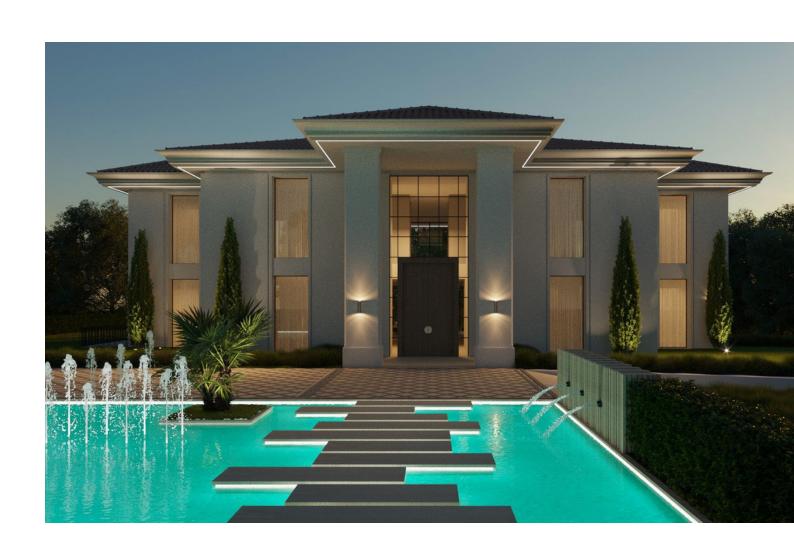

## Sales - House - Benahavís 3.500.000€

Benahavís House

5

5

617 m2

1553 m2

This contemporary design villa located on the first line of the La Alquieria golf course is a stunning project that promises to provide an exceptional living experience. The villa boasts high-quality materials and finishes, and the panoramic view of the golf course from the terrace is breathtaking. With 616 square meters of built-up area spread over two levels, the villa is spacious and designed to offer maximum comfort. The large basement provides ample space for storage, and the five bedrooms and five bathrooms ensure that every member of the family has their own space. The immense terraces on the property, covering 131 square meters, offer a perfect place to unwind and relax while enjoying the scenic views. The contemporary design of the villa blends seamlessly with its natural surroundings, providing a luxurious and peaceful living environment. This project is perfect for those who want to experience the best of both worlds, with easy access to the golf course and a tranquil living environment. With its high-quality materials and finishes, the contemporary design villa promises to provide a comfortable and luxurious lifestyle for its future occupants.