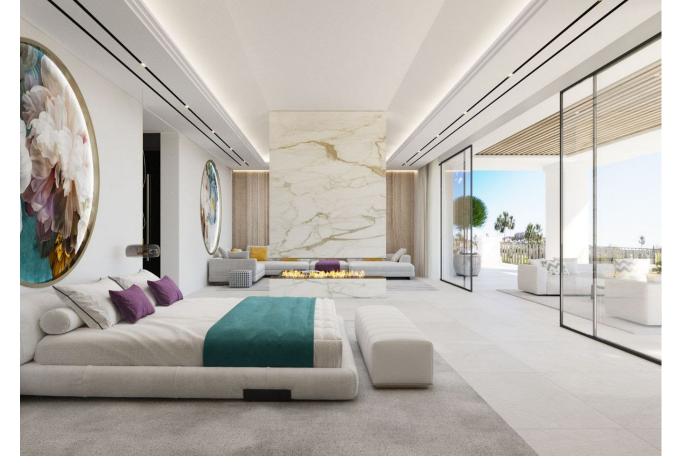

## Sales - House - Benahavís 3.500.000€

Benahavís House

5

5

617 m2

1553 m2

This contemporary design villa located on the first line of the La Alquieria golf course is a stunning project that promises to provide an exceptional living experience. The villa boasts high-quality materials and finishes, and the panoramic view of the golf course from the terrace is breathtaking. With 616 square meters of built-up area spread over two levels, the villa is spacious and designed to offer maximum comfort. The large basement provides ample space for storage, and the five bedrooms and five bathrooms ensure that every member of the family has their own space. The immense terraces on the property, covering 131 square meters, offer a perfect place to unwind and relax while enjoying the scenic views. The contemporary design of the villa blends seamlessly with its natural surroundings, providing a luxurious and peaceful living environment. This project is perfect for those who want to experience the best of both worlds, with easy access to the golf course and a tranquil living environment. With its high-quality materials and finishes, the contemporary design villa promises to provide a comfortable and luxurious lifestyle for its future occupants.