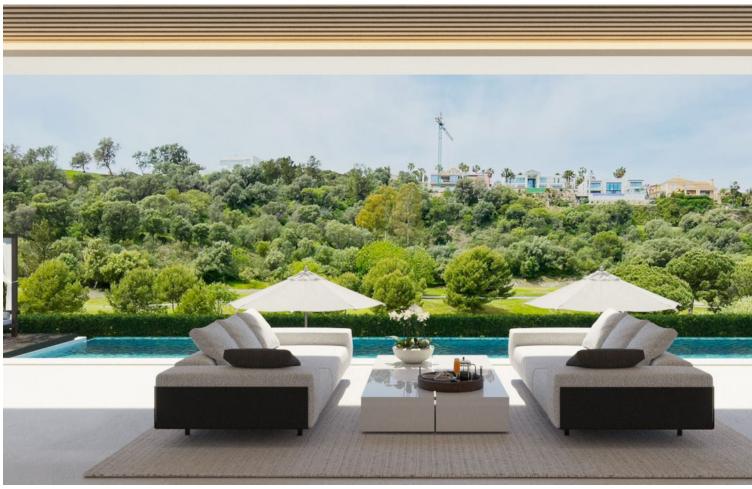

## Sales - House - Benahavís 3.500.000€

Benahavís House

5

5

617 m2

1553 m2

This contemporary design villa located on the first line of the La Alquieria golf course is a stunning project that promises to provide an exceptional living experience. The villa boasts high-quality materials and finishes, and the panoramic view of the golf course from the terrace is breathtaking. With 616 square meters of built-up area spread over two levels, the villa is spacious and designed to offer maximum comfort. The large basement provides ample space for storage, and the five bedrooms and five bathrooms ensure that every member of the family has their own space. The immense terraces on the property, covering 131 square meters, offer a perfect place to unwind and relax while enjoying the scenic views. The contemporary design of the villa blends seamlessly with its natural surroundings, providing a luxurious and peaceful living environment. This project is perfect for those who want to experience the best of both worlds, with easy access to the golf course and a tranquil living environment. With its high-quality materials and finishes, the contemporary design villa promises to provide a comfortable and luxurious lifestyle for its future occupants.