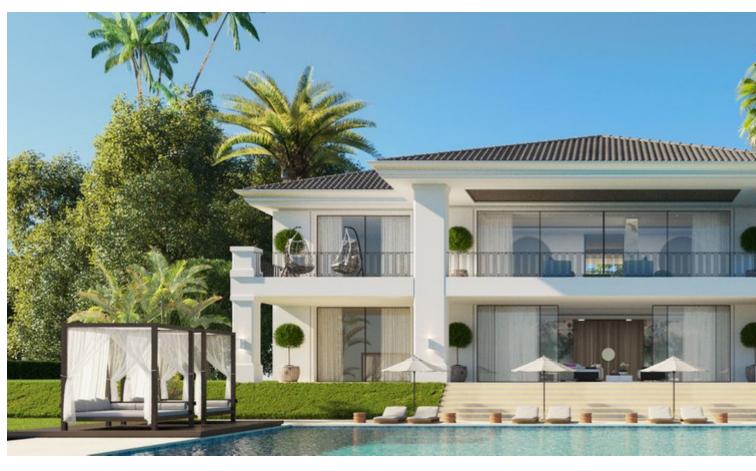

## Sales - House - Benahavís 3.500.000€

Benahavís House

5

5

617 m2

1553 m2

This contemporary design villa located on the first line of the La Alquieria golf course is a stunning project that promises to provide an exceptional living experience. The villa boasts high-quality materials and finishes, and the panoramic view of the golf course from the terrace is breathtaking. With 616 square meters of built-up area spread over two levels, the villa is spacious and designed to offer maximum comfort. The large basement provides ample space for storage, and the five bedrooms and five bathrooms ensure that every member of the family has their own space. The immense terraces on the property, covering 131 square meters, offer a perfect place to unwind and relax while enjoying the scenic views. The contemporary design of the villa blends seamlessly with its natural surroundings, providing a luxurious and peaceful living environment. This project is perfect for those who want to experience the best of both worlds, with easy access to the golf course and a tranquil living environment. With its high-quality materials and finishes, the contemporary design villa promises to provide a comfortable and luxurious lifestyle for its future occupants.