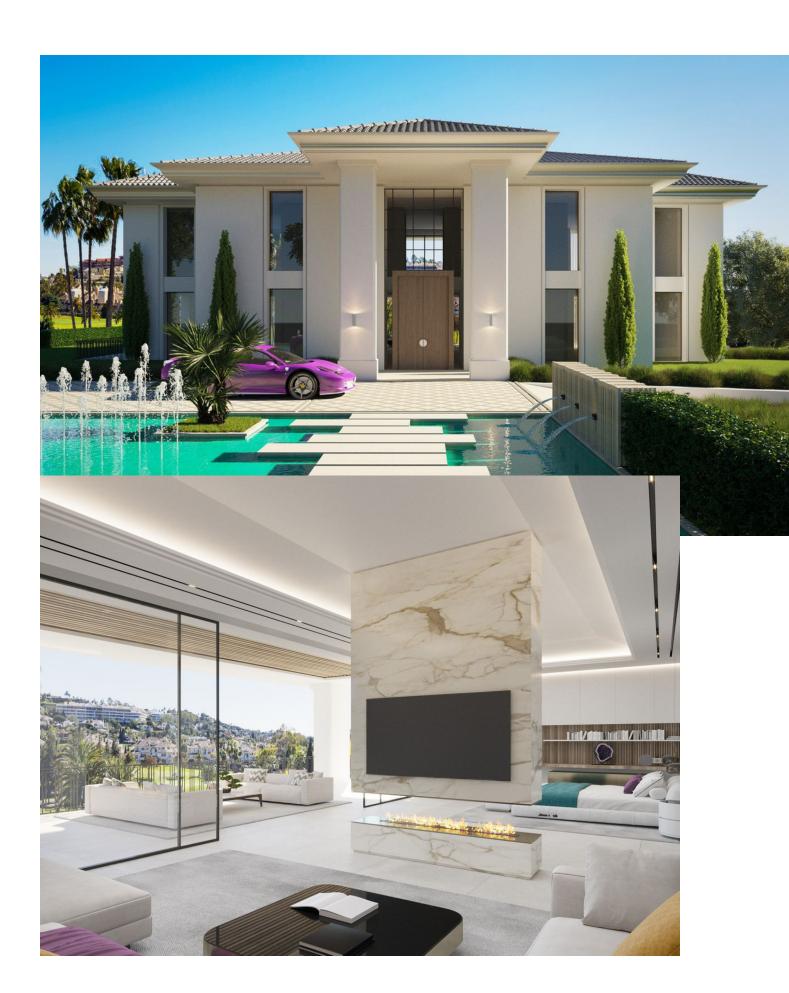

## Sales - House - Benahavís 3.500.000€

Benahavís House

5

5

617 m2

1553 m2

This contemporary design villa located on the first line of the La Alquieria golf course is a stunning project that promises to provide an exceptional living experience. The villa boasts high-quality materials and finishes, and the panoramic view of the golf course from the terrace is breathtaking. With 616 square meters of built-up area spread over two levels, the villa is spacious and designed to offer maximum comfort. The large basement provides ample space for storage, and the five bedrooms and five bathrooms ensure that every member of the family has their own space. The immense terraces on the property, covering 131 square meters, offer a perfect place to unwind and relax while enjoying the scenic views. The contemporary design of the villa blends seamlessly with its natural surroundings, providing a luxurious and peaceful living environment. This project is perfect for those who want to experience the best of both worlds, with easy access to the golf course and a tranquil living environment. With its high-quality materials and finishes, the contemporary design villa promises to provide a comfortable and luxurious lifestyle for its future occupants.