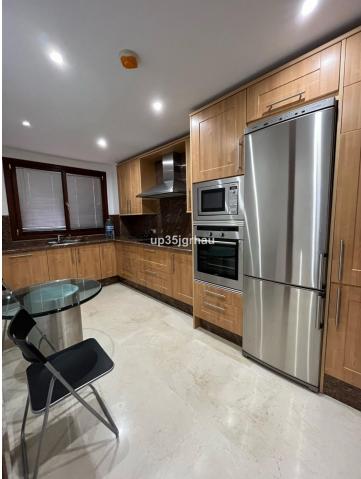

## Apartment

Fantastic luxury duplex penthouse in THE NEW GOLDEN MILE of Estepona on the beachfront in one of the most exclusive urbanizations. Complex located next to the exclusive Hotel Kempinski, on the Estepona promenade, just a short walk from the center and with the beach at the exit of the gardens. Apartment with 2 fantastic large terraces, with barbecue area with wonderful views of the sea and the tropical gardens. Designed with great taste and style, equipped kitchen, air conditioning, underfloor heating. It has 2 large bedrooms with several built-in wardrobes, 2 bathrooms with shower and bathtub and a huge living room that has access to the 2 terraces with views of the sea and the gardens. Ready to enjoy the comfort that characterizes this beautiful urbanization. High standing community with well-kept tropical gardens, 24hour security, several swimming pools with a snack bar, a wonderful spa with sauna, Turkish bath, indoor heated pool and gym. The price includes 3 parking spaces and a storage room. Penthouse, Estepona, Costa del Sol. 2 Bedrooms, 2 Bathrooms, Built 160 m<sup>2</sup>, Terrace 60 m<sup>2</sup>. Setting : Town, Commercial Area, Beachside, Close To Port, Close To Shops, Close To Sea, Close To Town, Close To Schools, Close To Marina, Front Line Beach Complex. Orientation : South East, South, South West. Condition : Excellent. Pool : Communal. Climate Control : Air Conditioning. Views : Sea, Panoramic, Garden, Pool. Features : Covered Terrace, Lift, Fitted Wardrobes, Near Transport, Private Terrace, Solarium, Satellite TV, WiFi, Gym, Ensuite Bathroom, Jacuzzi, Double Glazing, Fiber Optic, Handicap access. Furniture : Part Furnished. Kitchen : Fully Fitted. Garden : Communal, Landscaped. Security : Gated Complex, Entry Phone, 24 Hour Security. Parking : Underground, Garage, Covered, More Than One, Private. Utilities : Electricity, Drinkable Water, Telephone. Category : Beachfront, Holiday Homes, Investment, Luxury.