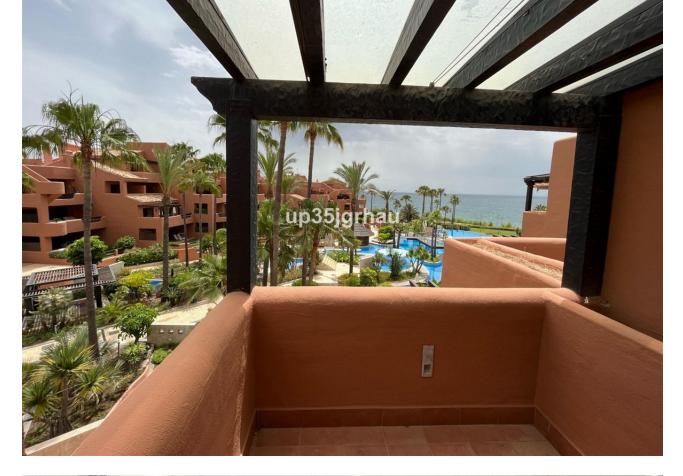

## Apartment

Fantastic luxury duplex penthouse in THE NEW GOLDEN MILE of Estepona on the beachfront in one of the most exclusive urbanizations. Complex located next to the exclusive Hotel Kempinski, on the Estepona promenade, just a short walk from the center and with the beach at the exit of the gardens. Apartment with 2 fantastic large terraces, with barbecue area with wonderful views of the sea and the tropical gardens. Designed with great taste and style, equipped kitchen, air conditioning, underfloor heating. It has 2 large bedrooms with several built-in wardrobes, 2 bathrooms with shower and bathtub and a huge living room that has access to the 2 terraces with views of the sea and the gardens. Ready to enjoy the comfort that characterizes this beautiful urbanization. High standing community with well-kept tropical gardens, 24hour security, several swimming pools with a snack bar, a wonderful spa with sauna, Turkish bath, indoor heated pool and gym. The price includes 3 parking spaces and a storage room. Penthouse, Estepona, Costa del Sol. 2 Bedrooms, 2 Bathrooms, Built 160 m<sup>2</sup>, Terrace 60 m<sup>2</sup>. Setting : Town, Commercial Area, Beachside, Close To Port, Close To Shops, Close To Sea, Close To Town, Close To Schools, Close To Marina, Front Line Beach Complex. Orientation : South East, South, South West. Condition : Excellent. Pool : Communal. Climate Control : Air Conditioning. Views : Sea, Panoramic, Garden, Pool. Features : Covered Terrace, Lift, Fitted Wardrobes, Near Transport, Private Terrace, Solarium, Satellite TV, WiFi, Gym, Ensuite Bathroom, Jacuzzi, Double Glazing, Fiber Optic, Handicap access. Furniture : Part Furnished. Kitchen : Fully Fitted. Garden : Communal, Landscaped. Security : Gated Complex, Entry Phone, 24 Hour Security. Parking : Underground, Garage, Covered, More Than One, Private. Utilities : Electricity, Drinkable Water, Telephone. Category : Beachfront, Holiday Homes, Investment, Luxury.