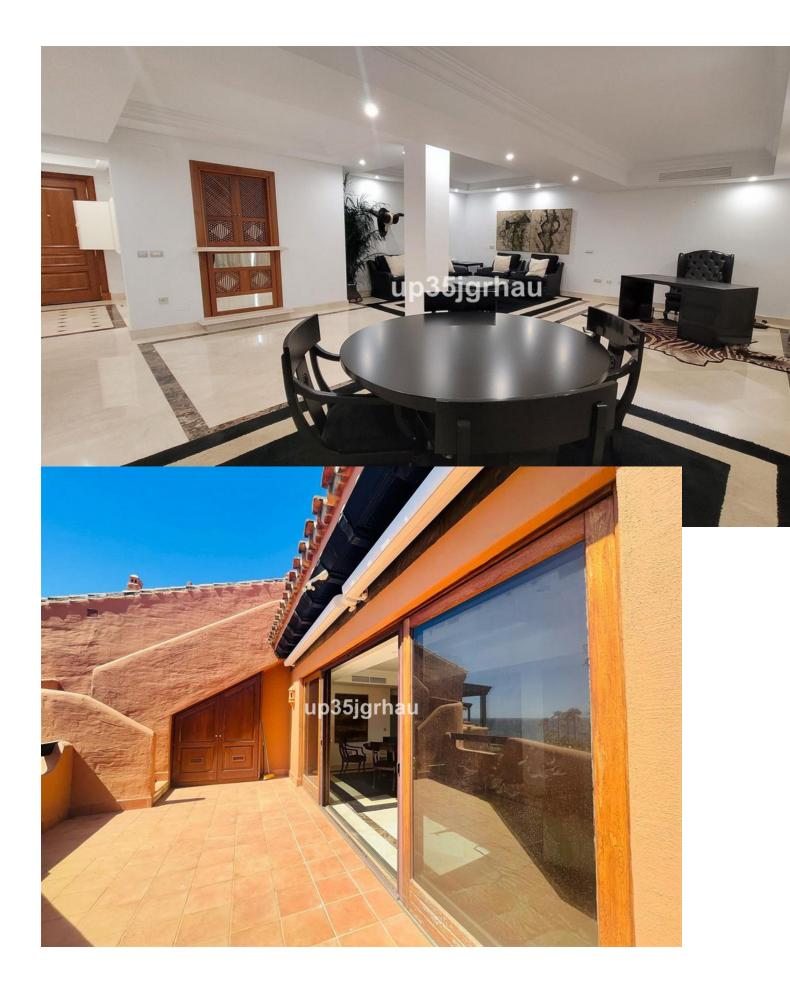

## Apartment

Fantastic luxury duplex penthouse in THE NEW GOLDEN MILE of Estepona on the beachfront in one of the most exclusive urbanizations. Complex located next to the exclusive Hotel Kempinski, on the Estepona promenade, just a short walk from the center and with the beach at the exit of the gardens. Apartment with 2 fantastic large terraces, with barbecue area with wonderful views of the sea and the tropical gardens. Designed with great taste and style, equipped kitchen, air conditioning, underfloor heating. It has 2 large bedrooms with several built-in wardrobes, 2 bathrooms with shower and bathtub and a huge living room that has access to the 2 terraces with views of the sea and the gardens. Ready to enjoy the comfort that characterizes this beautiful urbanization. High standing community with well-kept tropical gardens, 24hour security, several swimming pools with a snack bar, a wonderful spa with sauna, Turkish bath, indoor heated pool and gym. The price includes 3 parking spaces and a storage room. Penthouse, Estepona, Costa del Sol. 2 Bedrooms, 2 Bathrooms, Built 160 m<sup>2</sup>, Terrace 60 m<sup>2</sup>. Setting : Town, Commercial Area, Beachside, Close To Port, Close To Shops, Close To Sea, Close To Town, Close To Schools, Close To Marina, Front Line Beach Complex. Orientation : South East, South, South West. Condition : Excellent. Pool : Communal. Climate Control : Air Conditioning. Views : Sea, Panoramic, Garden, Pool. Features : Covered Terrace, Lift, Fitted Wardrobes, Near Transport, Private Terrace, Solarium, Satellite TV, WiFi, Gym, Ensuite Bathroom, Jacuzzi, Double Glazing, Fiber Optic, Handicap access. Furniture : Part Furnished. Kitchen : Fully Fitted. Garden : Communal, Landscaped. Security : Gated Complex, Entry Phone, 24 Hour Security. Parking : Underground, Garage, Covered, More Than One, Private. Utilities : Electricity, Drinkable Water, Telephone. Category : Beachfront, Holiday Homes, Investment, Luxury.