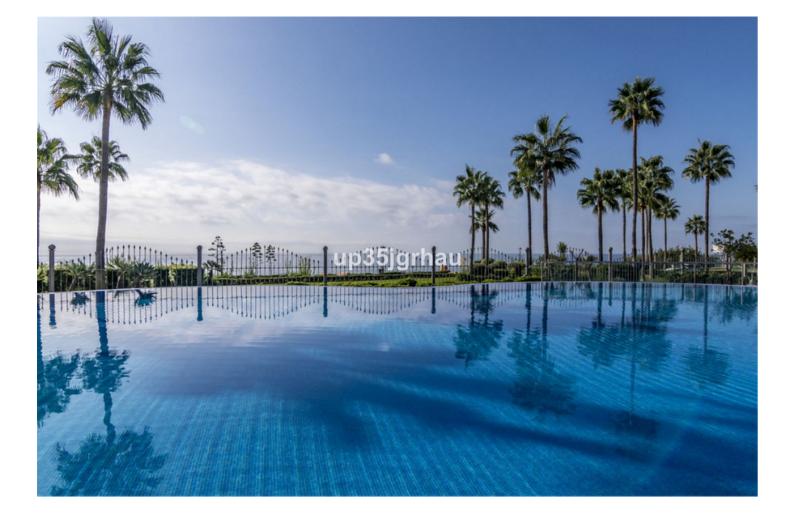

## Apartment

Fantastic luxury duplex penthouse in THE NEW GOLDEN MILE of Estepona on the beachfront in one of the most exclusive urbanizations. Complex located next to the exclusive Hotel Kempinski, on the Estepona promenade, just a short walk from the center and with the beach at the exit of the gardens. Apartment with 2 fantastic large terraces, with barbecue area with wonderful views of the sea and the tropical gardens. Designed with great taste and style, equipped kitchen, air conditioning, underfloor heating. It has 2 large bedrooms with several built-in wardrobes, 2 bathrooms with shower and bathtub and a huge living room that has access to the 2 terraces with views of the sea and the gardens. Ready to enjoy the comfort that characterizes this beautiful urbanization. High standing community with well-kept tropical gardens, 24hour security, several swimming pools with a snack bar, a wonderful spa with sauna, Turkish bath, indoor heated pool and gym. The price includes 3 parking spaces and a storage room. Penthouse, Estepona, Costa del Sol. 2 Bedrooms, 2 Bathrooms, Built 160 m<sup>2</sup>, Terrace 60 m<sup>2</sup>. Setting : Town, Commercial Area, Beachside, Close To Port, Close To Shops, Close To Sea, Close To Town, Close To Schools, Close To Marina, Front Line Beach Complex. Orientation : South East, South, South West. Condition : Excellent. Pool : Communal. Climate Control : Air Conditioning. Views : Sea, Panoramic, Garden, Pool. Features : Covered Terrace, Lift, Fitted Wardrobes, Near Transport, Private Terrace, Solarium, Satellite TV, WiFi, Gym, Ensuite Bathroom, Jacuzzi, Double Glazing, Fiber Optic, Handicap access. Furniture : Part Furnished. Kitchen : Fully Fitted. Garden : Communal, Landscaped. Security : Gated Complex, Entry Phone, 24 Hour Security. Parking : Underground, Garage, Covered, More Than One, Private. Utilities : Electricity, Drinkable Water, Telephone. Category : Beachfront, Holiday Homes, Investment, Luxury.