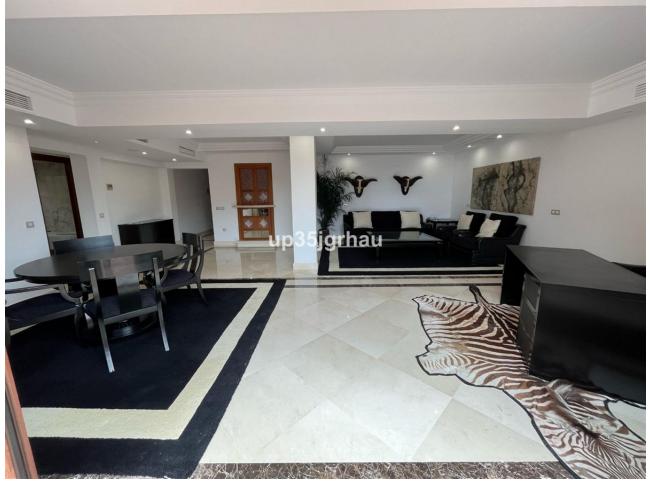

## Apartment

Fantastic luxury duplex penthouse in THE NEW GOLDEN MILE of Estepona on the beachfront in one of the most exclusive urbanizations. Complex located next to the exclusive Hotel Kempinski, on the Estepona promenade, just a short walk from the center and with the beach at the exit of the gardens. Apartment with 2 fantastic large terraces, with barbecue area with wonderful views of the sea and the tropical gardens. Designed with great taste and style, equipped kitchen, air conditioning, underfloor heating. It has 2 large bedrooms with several built-in wardrobes, 2 bathrooms with shower and bathtub and a huge living room that has access to the 2 terraces with views of the sea and the gardens. Ready to enjoy the comfort that characterizes this beautiful urbanization. High standing community with well-kept tropical gardens, 24hour security, several swimming pools with a snack bar, a wonderful spa with sauna, Turkish bath, indoor heated pool and gym. The price includes 3 parking spaces and a storage room. Penthouse, Estepona, Costa del Sol. 2 Bedrooms, 2 Bathrooms, Built 160 m<sup>2</sup>, Terrace 60 m<sup>2</sup>. Setting : Town, Commercial Area, Beachside, Close To Port, Close To Shops, Close To Sea, Close To Town, Close To Schools, Close To Marina, Front Line Beach Complex. Orientation : South East, South, South West. Condition : Excellent. Pool : Communal. Climate Control : Air Conditioning. Views : Sea, Panoramic, Garden, Pool. Features : Covered Terrace, Lift, Fitted Wardrobes, Near Transport, Private Terrace, Solarium, Satellite TV, WiFi, Gym, Ensuite Bathroom, Jacuzzi, Double Glazing, Fiber Optic, Handicap access. Furniture : Part Furnished. Kitchen : Fully Fitted. Garden : Communal, Landscaped. Security : Gated Complex, Entry Phone, 24 Hour Security. Parking : Underground, Garage, Covered, More Than One, Private. Utilities : Electricity, Drinkable Water, Telephone. Category : Beachfront, Holiday Homes, Investment, Luxury.