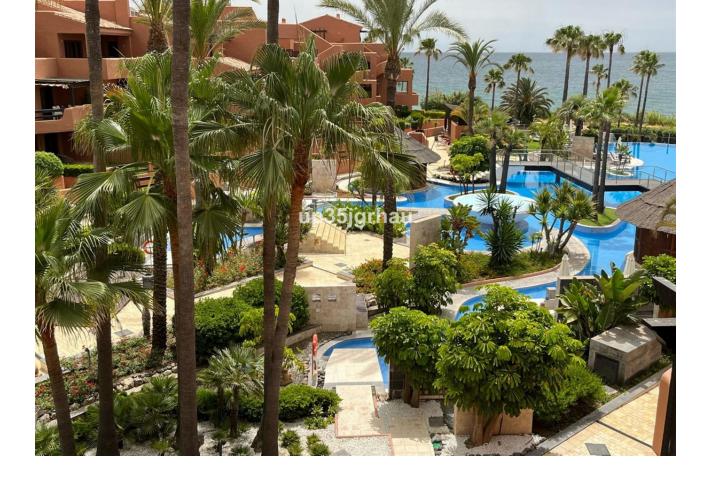

## Apartment

Fantastic luxury duplex penthouse in THE NEW GOLDEN MILE of Estepona on the beachfront in one of the most exclusive urbanizations. Complex located next to the exclusive Hotel Kempinski, on the Estepona promenade, just a short walk from the center and with the beach at the exit of the gardens. Apartment with 2 fantastic large terraces, with barbecue area with wonderful views of the sea and the tropical gardens. Designed with great taste and style, equipped kitchen, air conditioning, underfloor heating. It has 2 large bedrooms with several built-in wardrobes, 2 bathrooms with shower and bathtub and a huge living room that has access to the 2 terraces with views of the sea and the gardens. Ready to enjoy the comfort that characterizes this beautiful urbanization. High standing community with well-kept tropical gardens, 24hour security, several swimming pools with a snack bar, a wonderful spa with sauna, Turkish bath, indoor heated pool and gym. The price includes 3 parking spaces and a storage room. Penthouse, Estepona, Costa del Sol. 2 Bedrooms, 2 Bathrooms, Built 160 m<sup>2</sup>, Terrace 60 m<sup>2</sup>. Setting : Town, Commercial Area, Beachside, Close To Port, Close To Shops, Close To Sea, Close To Town, Close To Schools, Close To Marina, Front Line Beach Complex. Orientation : South East, South, South West. Condition : Excellent. Pool : Communal. Climate Control : Air Conditioning. Views : Sea, Panoramic, Garden, Pool. Features : Covered Terrace, Lift, Fitted Wardrobes, Near Transport, Private Terrace, Solarium, Satellite TV, WiFi, Gym, Ensuite Bathroom, Jacuzzi, Double Glazing, Fiber Optic, Handicap access. Furniture : Part Furnished. Kitchen : Fully Fitted. Garden : Communal, Landscaped. Security : Gated Complex, Entry Phone, 24 Hour Security. Parking : Underground, Garage, Covered, More Than One, Private. Utilities : Electricity, Drinkable Water, Telephone. Category : Beachfront, Holiday Homes, Investment, Luxury.