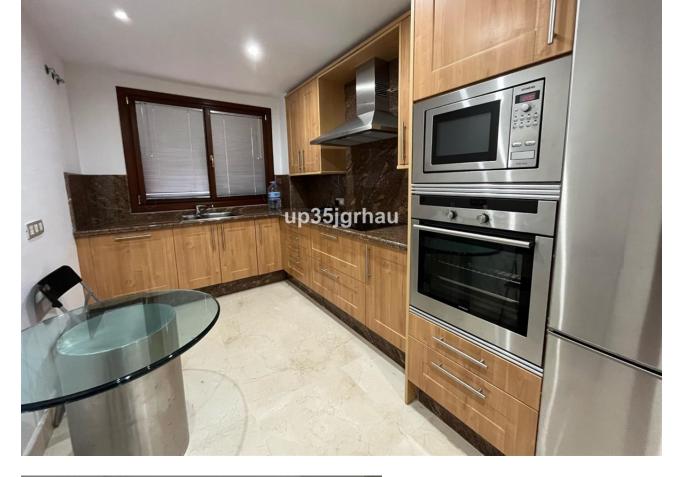

## Apartment

Fantastic luxury duplex penthouse in THE NEW GOLDEN MILE of Estepona on the beachfront in one of the most exclusive urbanizations. Complex located next to the exclusive Hotel Kempinski, on the Estepona promenade, just a short walk from the center and with the beach at the exit of the gardens. Apartment with 2 fantastic large terraces, with barbecue area with wonderful views of the sea and the tropical gardens. Designed with great taste and style, equipped kitchen, air conditioning, underfloor heating. It has 2 large bedrooms with several built-in wardrobes, 2 bathrooms with shower and bathtub and a huge living room that has access to the 2 terraces with views of the sea and the gardens. Ready to enjoy the comfort that characterizes this beautiful urbanization. High standing community with well-kept tropical gardens, 24hour security, several swimming pools with a snack bar, a wonderful spa with sauna, Turkish bath, indoor heated pool and gym. The price includes 3 parking spaces and a storage room. Penthouse, Estepona, Costa del Sol. 2 Bedrooms, 2 Bathrooms, Built 160 m<sup>2</sup>, Terrace 60 m<sup>2</sup>. Setting : Town, Commercial Area, Beachside, Close To Port, Close To Shops, Close To Sea, Close To Town, Close To Schools, Close To Marina, Front Line Beach Complex. Orientation : South East, South, South West. Condition : Excellent. Pool : Communal. Climate Control : Air Conditioning. Views : Sea, Panoramic, Garden, Pool. Features : Covered Terrace, Lift, Fitted Wardrobes, Near Transport, Private Terrace, Solarium, Satellite TV, WiFi, Gym, Ensuite Bathroom, Jacuzzi, Double Glazing, Fiber Optic, Handicap access. Furniture : Part Furnished. Kitchen : Fully Fitted. Garden : Communal, Landscaped. Security : Gated Complex, Entry Phone, 24 Hour Security. Parking : Underground, Garage, Covered, More Than One, Private. Utilities : Electricity, Drinkable Water, Telephone. Category : Beachfront, Holiday Homes, Investment, Luxury.