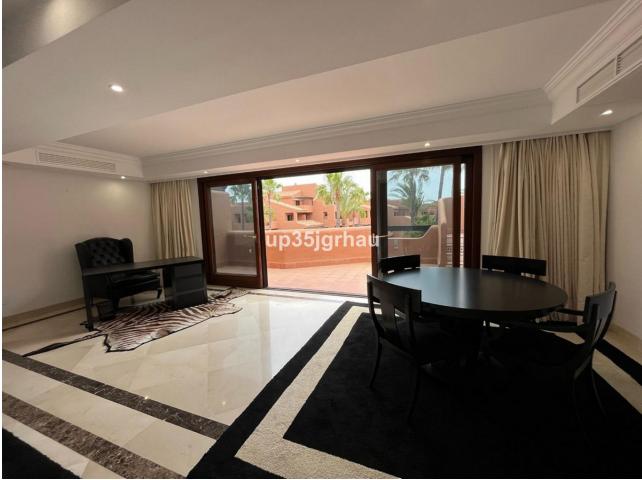

## Apartment

Fantastic luxury duplex penthouse in THE NEW GOLDEN MILE of Estepona on the beachfront in one of the most exclusive urbanizations. Complex located next to the exclusive Hotel Kempinski, on the Estepona promenade, just a short walk from the center and with the beach at the exit of the gardens. Apartment with 2 fantastic large terraces, with barbecue area with wonderful views of the sea and the tropical gardens. Designed with great taste and style, equipped kitchen, air conditioning, underfloor heating. It has 2 large bedrooms with several built-in wardrobes, 2 bathrooms with shower and bathtub and a huge living room that has access to the 2 terraces with views of the sea and the gardens. Ready to enjoy the comfort that characterizes this beautiful urbanization. High standing community with well-kept tropical gardens, 24hour security, several swimming pools with a snack bar, a wonderful spa with sauna, Turkish bath, indoor heated pool and gym. The price includes 3 parking spaces and a storage room. Penthouse, Estepona, Costa del Sol. 2 Bedrooms, 2 Bathrooms, Built 160 m<sup>2</sup>, Terrace 60 m<sup>2</sup>. Setting : Town, Commercial Area, Beachside, Close To Port, Close To Shops, Close To Sea, Close To Town, Close To Schools, Close To Marina, Front Line Beach Complex. Orientation : South East, South, South West. Condition : Excellent. Pool : Communal. Climate Control : Air Conditioning. Views : Sea, Panoramic, Garden, Pool. Features : Covered Terrace, Lift, Fitted Wardrobes, Near Transport, Private Terrace, Solarium, Satellite TV, WiFi, Gym, Ensuite Bathroom, Jacuzzi, Double Glazing, Fiber Optic, Handicap access. Furniture : Part Furnished. Kitchen : Fully Fitted. Garden : Communal, Landscaped. Security : Gated Complex, Entry Phone, 24 Hour Security. Parking : Underground, Garage, Covered, More Than One, Private. Utilities : Electricity, Drinkable Water, Telephone. Category : Beachfront, Holiday Homes, Investment, Luxury.