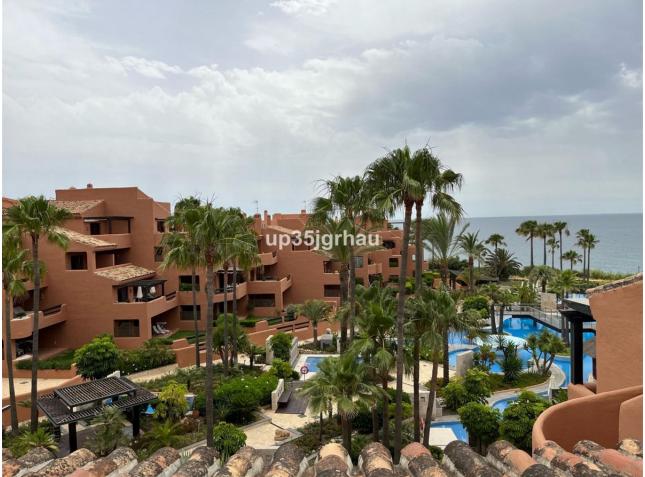

## Apartment

Fantastic luxury duplex penthouse in THE NEW GOLDEN MILE of Estepona on the beachfront in one of the most exclusive urbanizations. Complex located next to the exclusive Hotel Kempinski, on the Estepona promenade, just a short walk from the center and with the beach at the exit of the gardens. Apartment with 2 fantastic large terraces, with barbecue area with wonderful views of the sea and the tropical gardens. Designed with great taste and style, equipped kitchen, air conditioning, underfloor heating. It has 2 large bedrooms with several built-in wardrobes, 2 bathrooms with shower and bathtub and a huge living room that has access to the 2 terraces with views of the sea and the gardens. Ready to enjoy the comfort that characterizes this beautiful urbanization. High standing community with well-kept tropical gardens, 24hour security, several swimming pools with a snack bar, a wonderful spa with sauna, Turkish bath, indoor heated pool and gym. The price includes 3 parking spaces and a storage room. Penthouse, Estepona, Costa del Sol. 2 Bedrooms, 2 Bathrooms, Built 160 m<sup>2</sup>, Terrace 60 m<sup>2</sup>. Setting : Town, Commercial Area, Beachside, Close To Port, Close To Shops, Close To Sea, Close To Town, Close To Schools, Close To Marina, Front Line Beach Complex. Orientation : South East, South, South West. Condition : Excellent. Pool : Communal. Climate Control : Air Conditioning. Views : Sea, Panoramic, Garden, Pool. Features : Covered Terrace, Lift, Fitted Wardrobes, Near Transport, Private Terrace, Solarium, Satellite TV, WiFi, Gym, Ensuite Bathroom, Jacuzzi, Double Glazing, Fiber Optic, Handicap access. Furniture : Part Furnished. Kitchen : Fully Fitted. Garden : Communal, Landscaped. Security : Gated Complex, Entry Phone, 24 Hour Security. Parking : Underground, Garage, Covered, More Than One, Private. Utilities : Electricity, Drinkable Water, Telephone. Category : Beachfront, Holiday Homes, Investment, Luxury.