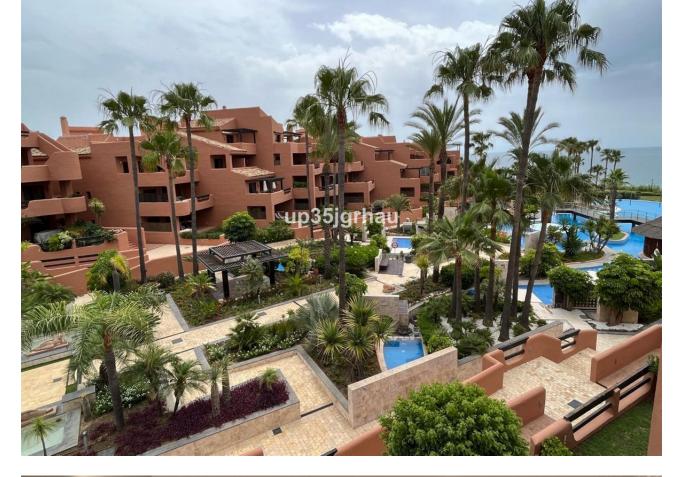

## Apartment

Fantastic luxury duplex penthouse in THE NEW GOLDEN MILE of Estepona on the beachfront in one of the most exclusive urbanizations. Complex located next to the exclusive Hotel Kempinski, on the Estepona promenade, just a short walk from the center and with the beach at the exit of the gardens. Apartment with 2 fantastic large terraces, with barbecue area with wonderful views of the sea and the tropical gardens. Designed with great taste and style, equipped kitchen, air conditioning, underfloor heating. It has 2 large bedrooms with several built-in wardrobes, 2 bathrooms with shower and bathtub and a huge living room that has access to the 2 terraces with views of the sea and the gardens. Ready to enjoy the comfort that characterizes this beautiful urbanization. High standing community with well-kept tropical gardens, 24hour security, several swimming pools with a snack bar, a wonderful spa with sauna, Turkish bath, indoor heated pool and gym. The price includes 3 parking spaces and a storage room. Penthouse, Estepona, Costa del Sol. 2 Bedrooms, 2 Bathrooms, Built 160 m<sup>2</sup>, Terrace 60 m<sup>2</sup>. Setting : Town, Commercial Area, Beachside, Close To Port, Close To Shops, Close To Sea, Close To Town, Close To Schools, Close To Marina, Front Line Beach Complex. Orientation : South East, South, South West. Condition : Excellent. Pool : Communal. Climate Control : Air Conditioning. Views : Sea, Panoramic, Garden, Pool. Features : Covered Terrace, Lift, Fitted Wardrobes, Near Transport, Private Terrace, Solarium, Satellite TV, WiFi, Gym, Ensuite Bathroom, Jacuzzi, Double Glazing, Fiber Optic, Handicap access. Furniture : Part Furnished. Kitchen : Fully Fitted. Garden : Communal, Landscaped. Security : Gated Complex, Entry Phone, 24 Hour Security. Parking : Underground, Garage, Covered, More Than One, Private. Utilities : Electricity, Drinkable Water, Telephone. Category : Beachfront, Holiday Homes, Investment, Luxury.