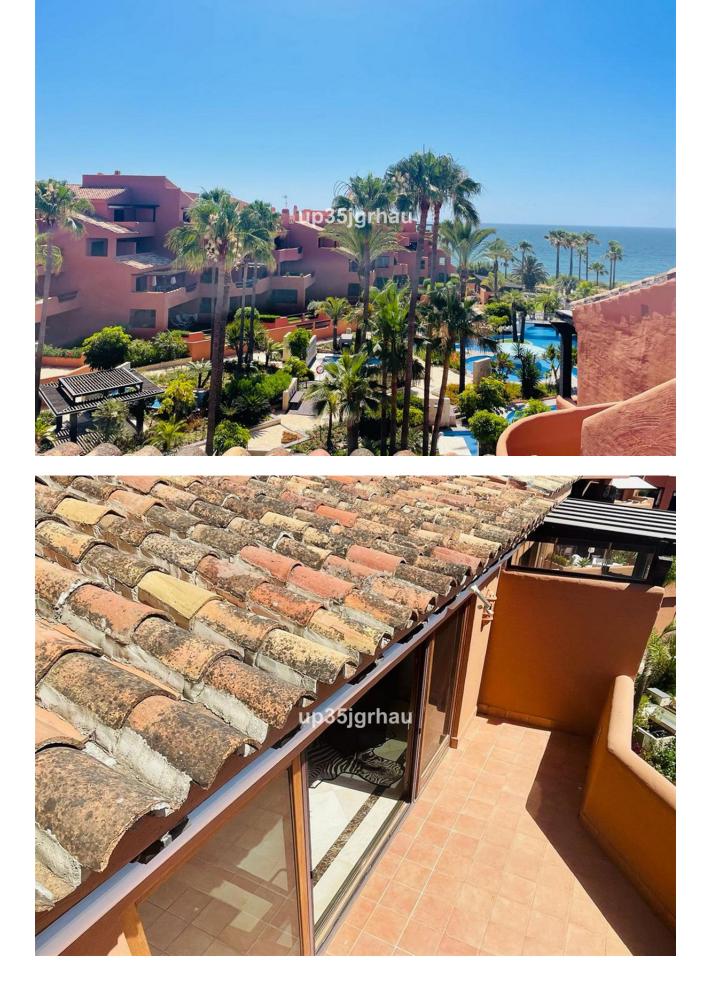

## Apartment

Fantastic luxury duplex penthouse in THE NEW GOLDEN MILE of Estepona on the beachfront in one of the most exclusive urbanizations. Complex located next to the exclusive Hotel Kempinski, on the Estepona promenade, just a short walk from the center and with the beach at the exit of the gardens. Apartment with 2 fantastic large terraces, with barbecue area with wonderful views of the sea and the tropical gardens. Designed with great taste and style, equipped kitchen, air conditioning, underfloor heating. It has 2 large bedrooms with several built-in wardrobes, 2 bathrooms with shower and bathtub and a huge living room that has access to the 2 terraces with views of the sea and the gardens. Ready to enjoy the comfort that characterizes this beautiful urbanization. High standing community with well-kept tropical gardens, 24hour security, several swimming pools with a snack bar, a wonderful spa with sauna, Turkish bath, indoor heated pool and gym. The price includes 3 parking spaces and a storage room. Penthouse, Estepona, Costa del Sol. 2 Bedrooms, 2 Bathrooms, Built 160 m<sup>2</sup>, Terrace 60 m<sup>2</sup>. Setting : Town, Commercial Area, Beachside, Close To Port, Close To Shops, Close To Sea, Close To Town, Close To Schools, Close To Marina, Front Line Beach Complex. Orientation : South East, South, South West. Condition : Excellent. Pool : Communal. Climate Control : Air Conditioning. Views : Sea, Panoramic, Garden, Pool. Features : Covered Terrace, Lift, Fitted Wardrobes, Near Transport, Private Terrace, Solarium, Satellite TV, WiFi, Gym, Ensuite Bathroom, Jacuzzi, Double Glazing, Fiber Optic, Handicap access. Furniture : Part Furnished. Kitchen : Fully Fitted. Garden : Communal, Landscaped. Security : Gated Complex, Entry Phone, 24 Hour Security. Parking : Underground, Garage, Covered, More Than One, Private. Utilities : Electricity, Drinkable Water, Telephone. Category : Beachfront, Holiday Homes, Investment, Luxury.