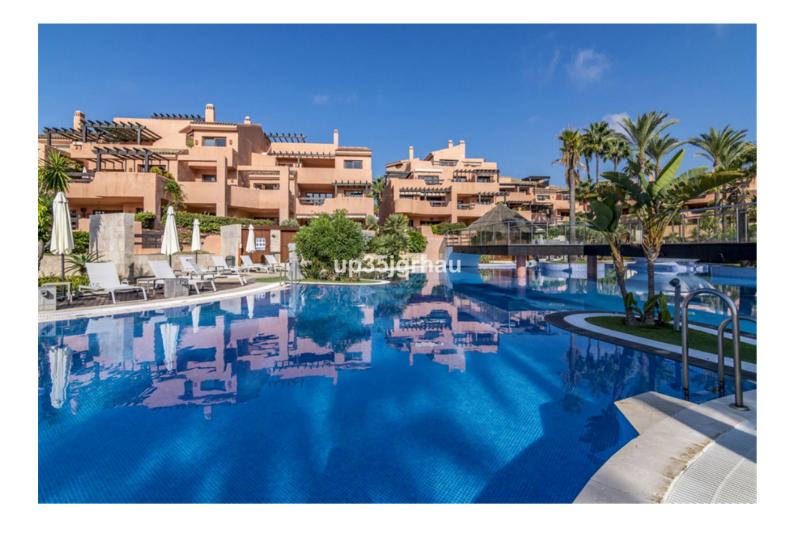

## Apartment

Fantastic luxury duplex penthouse in THE NEW GOLDEN MILE of Estepona on the beachfront in one of the most exclusive urbanizations. Complex located next to the exclusive Hotel Kempinski, on the Estepona promenade, just a short walk from the center and with the beach at the exit of the gardens. Apartment with 2 fantastic large terraces, with barbecue area with wonderful views of the sea and the tropical gardens. Designed with great taste and style, equipped kitchen, air conditioning, underfloor heating. It has 2 large bedrooms with several built-in wardrobes, 2 bathrooms with shower and bathtub and a huge living room that has access to the 2 terraces with views of the sea and the gardens. Ready to enjoy the comfort that characterizes this beautiful urbanization. High standing community with well-kept tropical gardens, 24hour security, several swimming pools with a snack bar, a wonderful spa with sauna, Turkish bath, indoor heated pool and gym. The price includes 3 parking spaces and a storage room. Penthouse, Estepona, Costa del Sol. 2 Bedrooms, 2 Bathrooms, Built 160 m<sup>2</sup>, Terrace 60 m<sup>2</sup>. Setting : Town, Commercial Area, Beachside, Close To Port, Close To Shops, Close To Sea, Close To Town, Close To Schools, Close To Marina, Front Line Beach Complex. Orientation : South East, South, South West. Condition : Excellent. Pool : Communal. Climate Control : Air Conditioning. Views : Sea, Panoramic, Garden, Pool. Features : Covered Terrace, Lift, Fitted Wardrobes, Near Transport, Private Terrace, Solarium, Satellite TV, WiFi, Gym, Ensuite Bathroom, Jacuzzi, Double Glazing, Fiber Optic, Handicap access. Furniture : Part Furnished. Kitchen : Fully Fitted. Garden : Communal, Landscaped. Security : Gated Complex, Entry Phone, 24 Hour Security. Parking : Underground, Garage, Covered, More Than One, Private. Utilities : Electricity, Drinkable Water, Telephone. Category : Beachfront, Holiday Homes, Investment, Luxury.