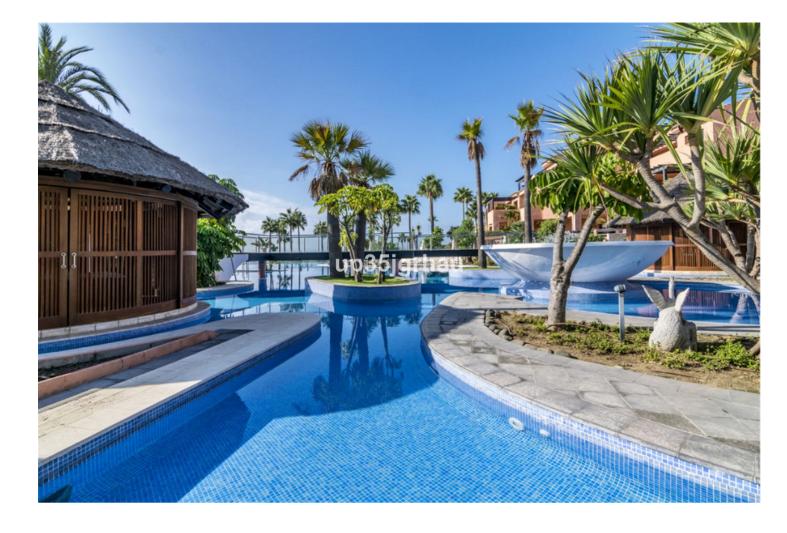

## Apartment

Fantastic luxury duplex penthouse in THE NEW GOLDEN MILE of Estepona on the beachfront in one of the most exclusive urbanizations. Complex located next to the exclusive Hotel Kempinski, on the Estepona promenade, just a short walk from the center and with the beach at the exit of the gardens. Apartment with 2 fantastic large terraces, with barbecue area with wonderful views of the sea and the tropical gardens. Designed with great taste and style, equipped kitchen, air conditioning, underfloor heating. It has 2 large bedrooms with several built-in wardrobes, 2 bathrooms with shower and bathtub and a huge living room that has access to the 2 terraces with views of the sea and the gardens. Ready to enjoy the comfort that characterizes this beautiful urbanization. High standing community with well-kept tropical gardens, 24hour security, several swimming pools with a snack bar, a wonderful spa with sauna, Turkish bath, indoor heated pool and gym. The price includes 3 parking spaces and a storage room. Penthouse, Estepona, Costa del Sol. 2 Bedrooms, 2 Bathrooms, Built 160 m<sup>2</sup>, Terrace 60 m<sup>2</sup>. Setting : Town, Commercial Area, Beachside, Close To Port, Close To Shops, Close To Sea, Close To Town, Close To Schools, Close To Marina, Front Line Beach Complex. Orientation : South East, South, South West. Condition : Excellent. Pool : Communal. Climate Control : Air Conditioning. Views : Sea, Panoramic, Garden, Pool. Features : Covered Terrace, Lift, Fitted Wardrobes, Near Transport, Private Terrace, Solarium, Satellite TV, WiFi, Gym, Ensuite Bathroom, Jacuzzi, Double Glazing, Fiber Optic, Handicap access. Furniture : Part Furnished. Kitchen : Fully Fitted. Garden : Communal, Landscaped. Security : Gated Complex, Entry Phone, 24 Hour Security. Parking : Underground, Garage, Covered, More Than One, Private. Utilities : Electricity, Drinkable Water, Telephone. Category : Beachfront, Holiday Homes, Investment, Luxury.