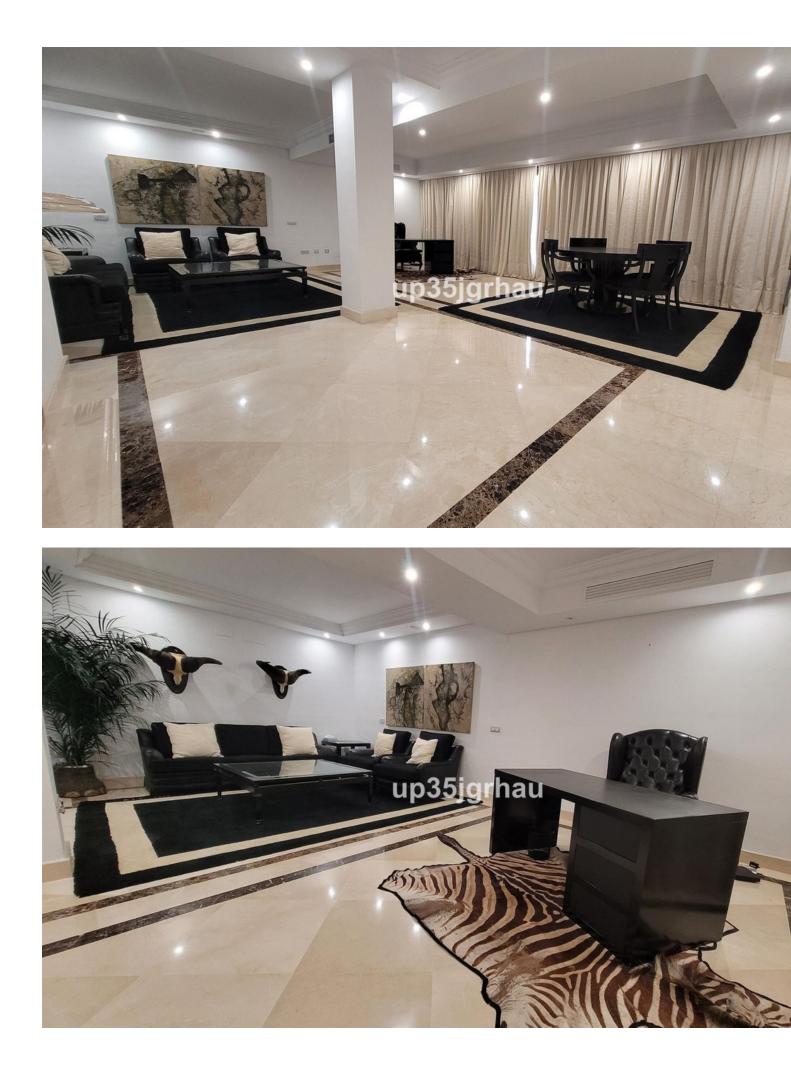

## Apartment

Fantastic luxury duplex penthouse in THE NEW GOLDEN MILE of Estepona on the beachfront in one of the most exclusive urbanizations. Complex located next to the exclusive Hotel Kempinski, on the Estepona promenade, just a short walk from the center and with the beach at the exit of the gardens. Apartment with 2 fantastic large terraces, with barbecue area with wonderful views of the sea and the tropical gardens. Designed with great taste and style, equipped kitchen, air conditioning, underfloor heating. It has 2 large bedrooms with several built-in wardrobes, 2 bathrooms with shower and bathtub and a huge living room that has access to the 2 terraces with views of the sea and the gardens. Ready to enjoy the comfort that characterizes this beautiful urbanization. High standing community with well-kept tropical gardens, 24hour security, several swimming pools with a snack bar, a wonderful spa with sauna, Turkish bath, indoor heated pool and gym. The price includes 3 parking spaces and a storage room. Penthouse, Estepona, Costa del Sol. 2 Bedrooms, 2 Bathrooms, Built 160 m<sup>2</sup>, Terrace 60 m<sup>2</sup>. Setting : Town, Commercial Area, Beachside, Close To Port, Close To Shops, Close To Sea, Close To Town, Close To Schools, Close To Marina, Front Line Beach Complex. Orientation : South East, South, South West. Condition : Excellent. Pool : Communal. Climate Control : Air Conditioning. Views : Sea, Panoramic, Garden, Pool. Features : Covered Terrace, Lift, Fitted Wardrobes, Near Transport, Private Terrace, Solarium, Satellite TV, WiFi, Gym, Ensuite Bathroom, Jacuzzi, Double Glazing, Fiber Optic, Handicap access. Furniture : Part Furnished. Kitchen : Fully Fitted. Garden : Communal, Landscaped. Security : Gated Complex, Entry Phone, 24 Hour Security. Parking : Underground, Garage, Covered, More Than One, Private. Utilities : Electricity, Drinkable Water, Telephone. Category : Beachfront, Holiday Homes, Investment, Luxury.