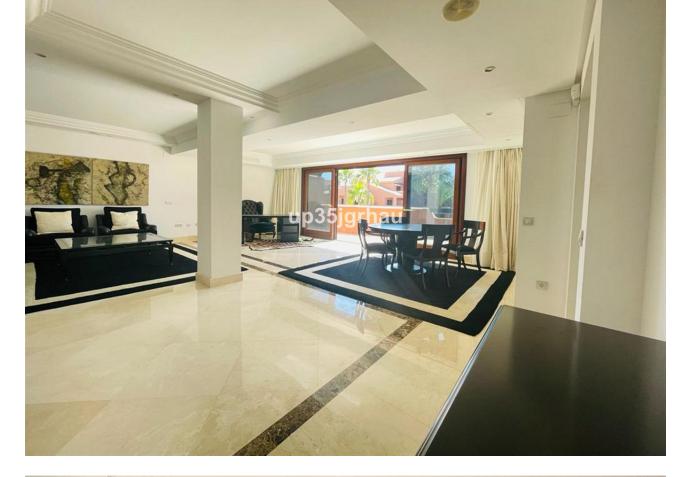

## Apartment

Fantastic luxury duplex penthouse in THE NEW GOLDEN MILE of Estepona on the beachfront in one of the most exclusive urbanizations. Complex located next to the exclusive Hotel Kempinski, on the Estepona promenade, just a short walk from the center and with the beach at the exit of the gardens. Apartment with 2 fantastic large terraces, with barbecue area with wonderful views of the sea and the tropical gardens. Designed with great taste and style, equipped kitchen, air conditioning, underfloor heating. It has 2 large bedrooms with several built-in wardrobes, 2 bathrooms with shower and bathtub and a huge living room that has access to the 2 terraces with views of the sea and the gardens. Ready to enjoy the comfort that characterizes this beautiful urbanization. High standing community with well-kept tropical gardens, 24hour security, several swimming pools with a snack bar, a wonderful spa with sauna, Turkish bath, indoor heated pool and gym. The price includes 3 parking spaces and a storage room. Penthouse, Estepona, Costa del Sol. 2 Bedrooms, 2 Bathrooms, Built 160 m<sup>2</sup>, Terrace 60 m<sup>2</sup>. Setting : Town, Commercial Area, Beachside, Close To Port, Close To Shops, Close To Sea, Close To Town, Close To Schools, Close To Marina, Front Line Beach Complex. Orientation : South East, South, South West. Condition : Excellent. Pool : Communal. Climate Control : Air Conditioning. Views : Sea, Panoramic, Garden, Pool. Features : Covered Terrace, Lift, Fitted Wardrobes, Near Transport, Private Terrace, Solarium, Satellite TV, WiFi, Gym, Ensuite Bathroom, Jacuzzi, Double Glazing, Fiber Optic, Handicap access. Furniture : Part Furnished. Kitchen : Fully Fitted. Garden : Communal, Landscaped. Security : Gated Complex, Entry Phone, 24 Hour Security. Parking : Underground, Garage, Covered, More Than One, Private. Utilities : Electricity, Drinkable Water, Telephone. Category : Beachfront, Holiday Homes, Investment, Luxury.