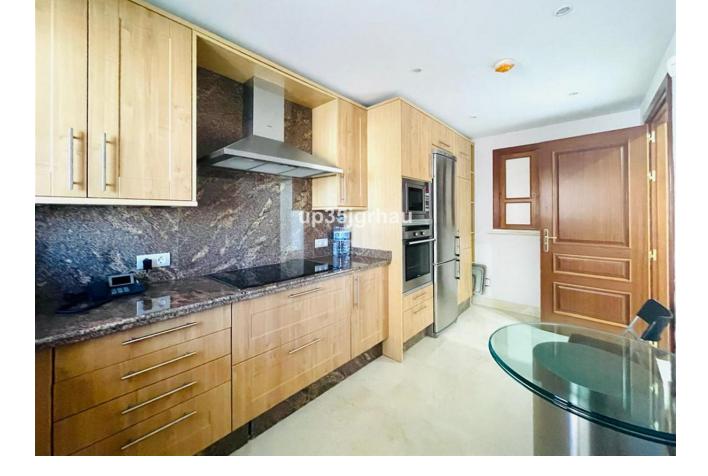

## Apartment

Fantastic luxury duplex penthouse in THE NEW GOLDEN MILE of Estepona on the beachfront in one of the most exclusive urbanizations. Complex located next to the exclusive Hotel Kempinski, on the Estepona promenade, just a short walk from the center and with the beach at the exit of the gardens. Apartment with 2 fantastic large terraces, with barbecue area with wonderful views of the sea and the tropical gardens. Designed with great taste and style, equipped kitchen, air conditioning, underfloor heating. It has 2 large bedrooms with several built-in wardrobes, 2 bathrooms with shower and bathtub and a huge living room that has access to the 2 terraces with views of the sea and the gardens. Ready to enjoy the comfort that characterizes this beautiful urbanization. High standing community with well-kept tropical gardens, 24hour security, several swimming pools with a snack bar, a wonderful spa with sauna, Turkish bath, indoor heated pool and gym. The price includes 3 parking spaces and a storage room. Penthouse, Estepona, Costa del Sol. 2 Bedrooms, 2 Bathrooms, Built 160 m<sup>2</sup>, Terrace 60 m<sup>2</sup>. Setting : Town, Commercial Area, Beachside, Close To Port, Close To Shops, Close To Sea, Close To Town, Close To Schools, Close To Marina, Front Line Beach Complex. Orientation : South East, South, South West. Condition : Excellent. Pool : Communal. Climate Control : Air Conditioning. Views : Sea, Panoramic, Garden, Pool. Features : Covered Terrace, Lift, Fitted Wardrobes, Near Transport, Private Terrace, Solarium, Satellite TV, WiFi, Gym, Ensuite Bathroom, Jacuzzi, Double Glazing, Fiber Optic, Handicap access. Furniture : Part Furnished. Kitchen : Fully Fitted. Garden : Communal, Landscaped. Security : Gated Complex, Entry Phone, 24 Hour Security. Parking : Underground, Garage, Covered, More Than One, Private. Utilities : Electricity, Drinkable Water, Telephone. Category : Beachfront, Holiday Homes, Investment, Luxury.