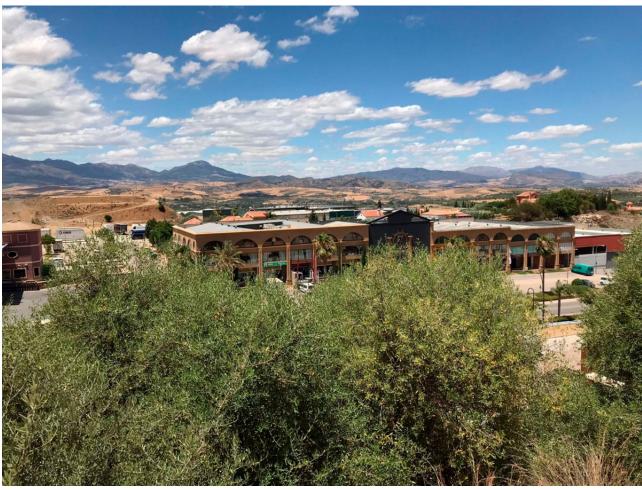

## 6950 m2

Commercial plot of 6950 m2 strategically situated on the A355 Marbella – Malaga road. The plot is on the Coin -Cartama roundabout only a few minutes from La Trocha shopping centre and the Guadalhorce hospital. The plot has .23% edificability (1,600 m2 maximum) with agreed permission to build a residential home, hospital, clinic, hotel or catering business or a sports centre. Other commercial uses could be allowed subject to a consultation with the council. The plot has stunning views over the Guadalhorce Valley Maximum height allowed at street level is 2 floors (7 Mtrs) Basements and underground parking would be permitted.