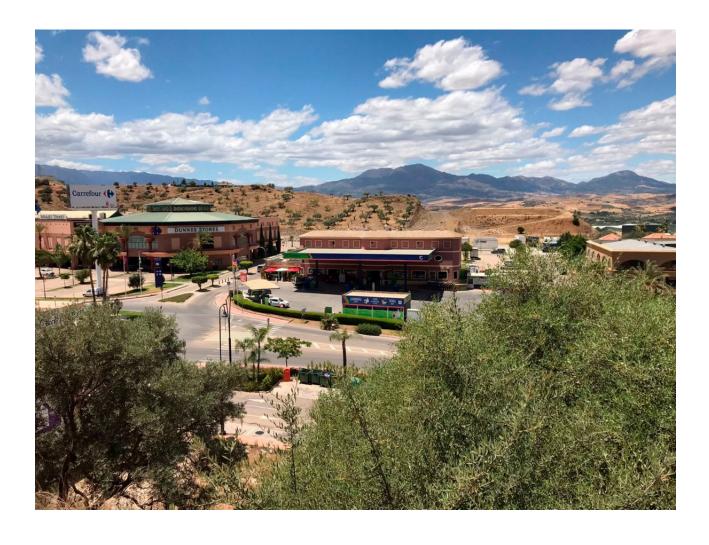

## Sales - Plot - Coín 999.000€

Coín Plot

## 6950 m2

Commercial plot of 6950 m2 strategically situated on the A355 Marbella – Malaga road. The plot is on the Coin -Cartama roundabout only a few minutes from La Trocha shopping centre and the Guadalhorce hospital. The plot has .23% edificability (1,600 m2 maximum) with agreed permission to build a residential home, hospital, clinic, hotel or catering business or a sports centre. Other commercial uses could be allowed subject to a consultation with the council. The plot has stunning views over the Guadalhorce Valley Maximum height allowed at street level is 2 floors (7 Mtrs) Basements and underground parking would be permitted.