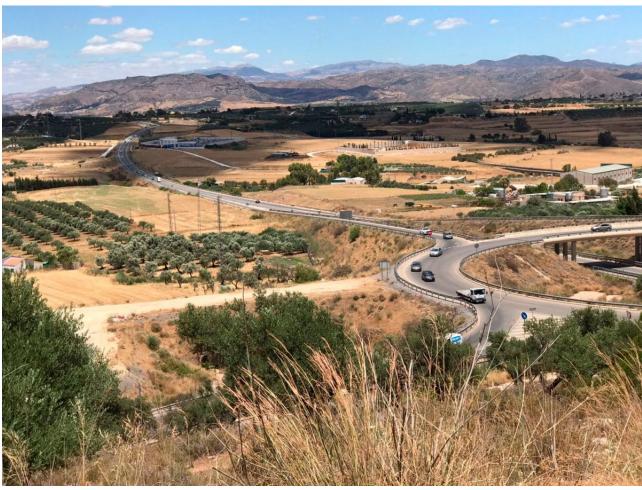

## 6950 m2

Commercial plot of 6950 m2 strategically situated on the A355 Marbella – Malaga road. The plot is on the Coin -Cartama roundabout only a few minutes from La Trocha shopping centre and the Guadalhorce hospital. The plot has .23% edificability (1,600 m2 maximum) with agreed permission to build a residential home, hospital, clinic, hotel or catering business or a sports centre. Other commercial uses could be allowed subject to a consultation with the council. The plot has stunning views over the Guadalhorce Valley Maximum height allowed at street level is 2 floors (7 Mtrs) Basements and underground parking would be permitted.