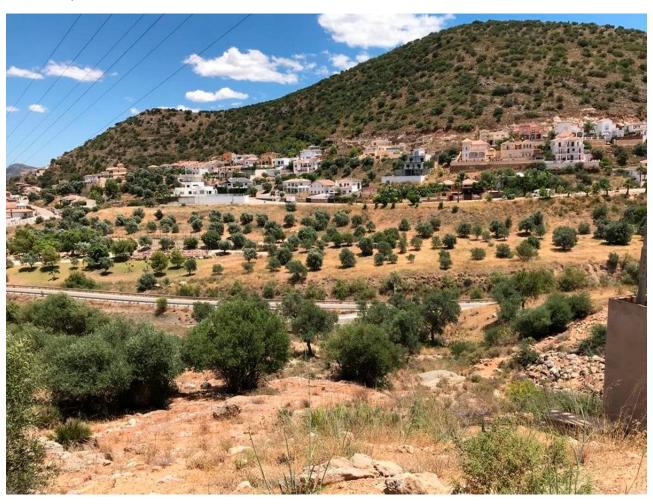

## 6950 m2

Commercial plot of 6950 m2 strategically situated on the A355 Marbella – Malaga road. The plot is on the Coin -Cartama roundabout only a few minutes from La Trocha shopping centre and the Guadalhorce hospital. The plot has .23% edificability (1,600 m2 maximum) with agreed permission to build a residential home, hospital, clinic, hotel or catering business or a sports centre. Other commercial uses could be allowed subject to a consultation with the council. The plot has stunning views over the Guadalhorce Valley Maximum height allowed at street level is 2 floors (7 Mtrs) Basements and underground parking would be permitted.