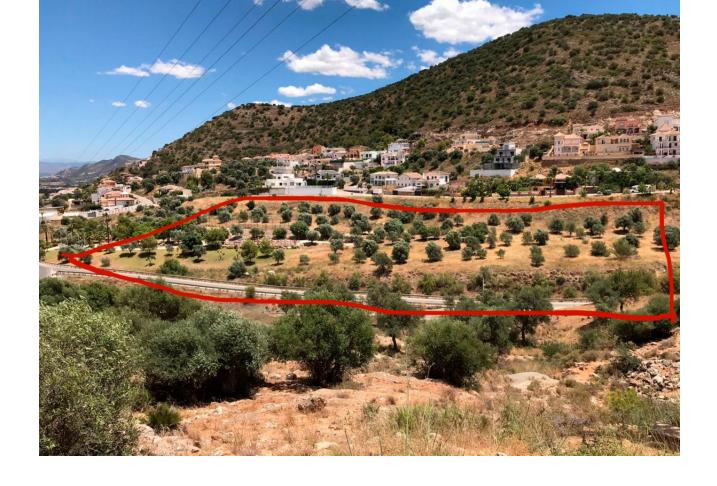

## Sales - Plot - Coín 999.000€

Coín Plot

## 6950 m2

Commercial plot of 6950 m2 strategically situated on the A355 Marbella – Malaga road. The plot is on the Coin -Cartama roundabout only a few minutes from La Trocha shopping centre and the Guadalhorce hospital. The plot has .23% edificability (1,600 m2 maximum) with agreed permission to build a residential home, hospital, clinic, hotel or catering business or a sports centre. Other commercial uses could be allowed subject to a consultation with the council. The plot has stunning views over the Guadalhorce Valley Maximum height allowed at street level is 2 floors (7 Mtrs) Basements and underground parking would be permitted.