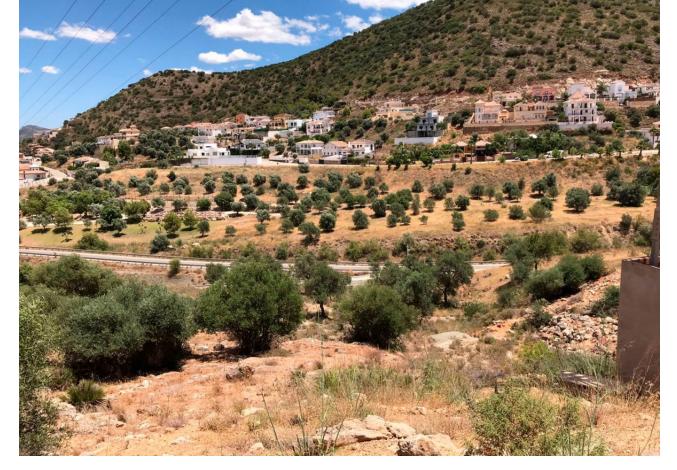

## 6950 m2

Commercial plot of 6950 m2 strategically situated on the A355 Marbella – Malaga road. The plot is on the Coin -Cartama roundabout only a few minutes from La Trocha shopping centre and the Guadalhorce hospital. The plot has .23% edificability (1,600 m2 maximum) with agreed permission to build a residential home, hospital, clinic, hotel or catering business or a sports centre. Other commercial uses could be allowed subject to a consultation with the council. The plot has stunning views over the Guadalhorce Valley Maximum height allowed at street level is 2 floors (7 Mtrs) Basements and underground parking would be permitted.