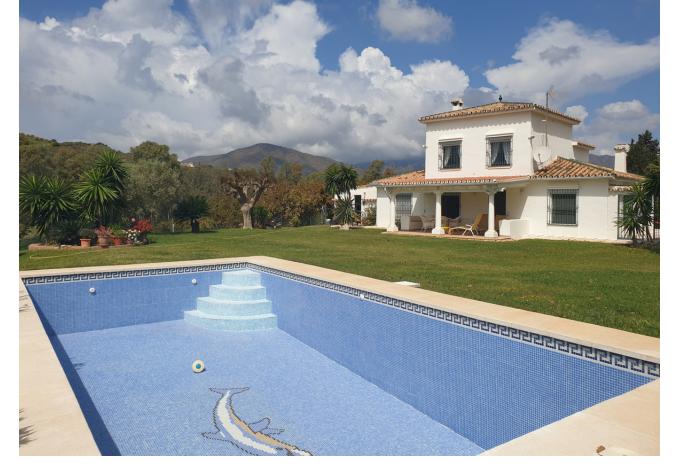

## Sales - House - La Cala Golf 850.000€

La Cala Golf House

3

2

280 m<sup>2</sup>

12131 m2

Nestled between the golf courses of La Cala Golf and Santana Golf, this well-built finca constructed in 1987 offers stunning green views on a magnificent country plot of 12.000 m2 only 10 minutes drive from a wealth of amenities and the beach at La Cala de Mijas. The property features a large lawn garden and pool with wonderful open views overlooking private meadows with wild flowers towards Santana Golf, with a majestic forest and mountain backdrop. This is truly a nature lover's paradise in an idyllic environment not far from the coast. Upon entry, there is a private gated driveway leading to extensive private parking. Inside, there is a spacious open plan living and dining area with fireplace opening onto the covered garden terrace with wonderful open views, a modern fully equipped kitchen, two large bedrooms, one with en-suite bathroom, and a guest bathroom. The grand entrance hall in traditional style leads upstairs to another large en-suite bedroom + a mezzanine office area. The well built property features aluminium windows, solid wooden doors and carpentry in a traditional finca style, as well as efficient gas central heating. Outside, the substantial lawn garden leads out to a large private swimming pool with private meadows beyond, as well as an out-house for storage and workshop. All in all, this is an excellent opportunity for a very large plot in a stunningly beautiful natural environment only 10 minutes from La Cala. Priced to sell reduced from [950.000 and must be seen!