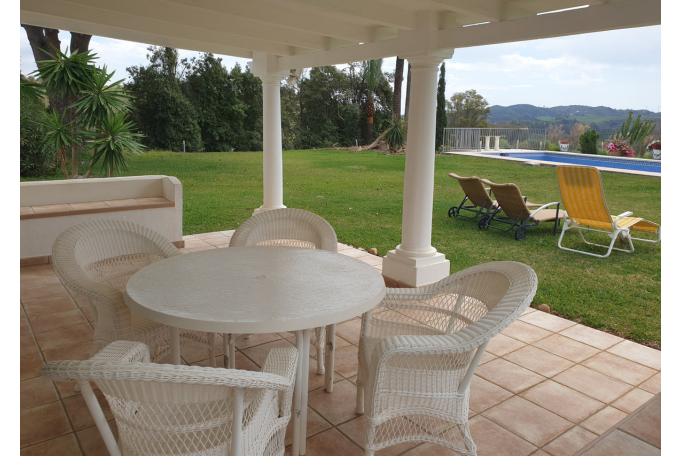

## Sales - House - La Cala Golf 850.000€

La Cala Golf House

3

2

280 m<sup>2</sup>

12131 m2

Nestled between the golf courses of La Cala Golf and Santana Golf, this well-built finca constructed in 1987 offers stunning green views on a magnificent country plot of 12.000 m2 only 10 minutes drive from a wealth of amenities and the beach at La Cala de Mijas. The property features a large lawn garden and pool with wonderful open views overlooking private meadows with wild flowers towards Santana Golf, with a majestic forest and mountain backdrop. This is truly a nature lover's paradise in an idyllic environment not far from the coast. Upon entry, there is a private gated driveway leading to extensive private parking. Inside, there is a spacious open plan living and dining area with fireplace opening onto the covered garden terrace with wonderful open views, a modern fully equipped kitchen, two large bedrooms, one with en-suite bathroom, and a guest bathroom. The grand entrance hall in traditional style leads upstairs to another large en-suite bedroom + a mezzanine office area. The well built property features aluminium windows, solid wooden doors and carpentry in a traditional finca style, as well as efficient gas central heating. Outside, the substantial lawn garden leads out to a large private swimming pool with private meadows beyond, as well as an out-house for storage and workshop. All in all, this is an excellent opportunity for a very large plot in a stunningly beautiful natural environment only 10 minutes from La Cala. Priced to sell reduced from [950.000 and must be seen!