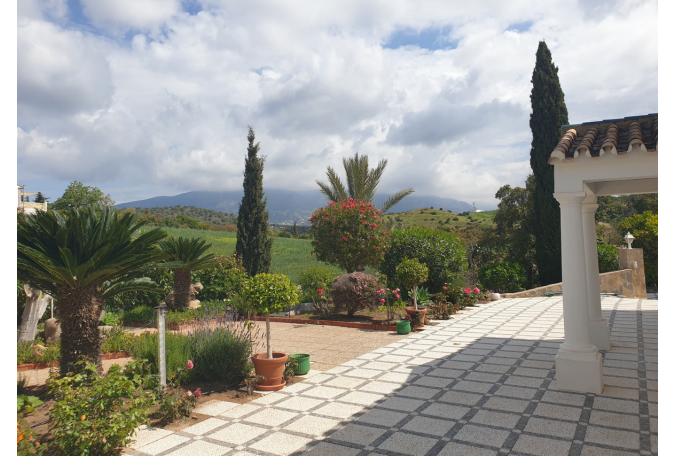

## Sales - House - La Cala Golf 850.000€

La Cala Golf House

3

2

280 m<sup>2</sup>

12131 m2

Nestled between the golf courses of La Cala Golf and Santana Golf, this well-built finca constructed in 1987 offers stunning green views on a magnificent country plot of 12.000 m2 only 10 minutes drive from a wealth of amenities and the beach at La Cala de Mijas. The property features a large lawn garden and pool with wonderful open views overlooking private meadows with wild flowers towards Santana Golf, with a majestic forest and mountain backdrop. This is truly a nature lover's paradise in an idyllic environment not far from the coast. Upon entry, there is a private gated driveway leading to extensive private parking. Inside, there is a spacious open plan living and dining area with fireplace opening onto the covered garden terrace with wonderful open views, a modern fully equipped kitchen, two large bedrooms, one with en-suite bathroom, and a guest bathroom. The grand entrance hall in traditional style leads upstairs to another large en-suite bedroom + a mezzanine office area. The well built property features aluminium windows, solid wooden doors and carpentry in a traditional finca style, as well as efficient gas central heating. Outside, the substantial lawn garden leads out to a large private swimming pool with private meadows beyond, as well as an out-house for storage and workshop. All in all, this is an excellent opportunity for a very large plot in a stunningly beautiful natural environment only 10 minutes from La Cala. Priced to sell reduced from [950.000 and must be seen!