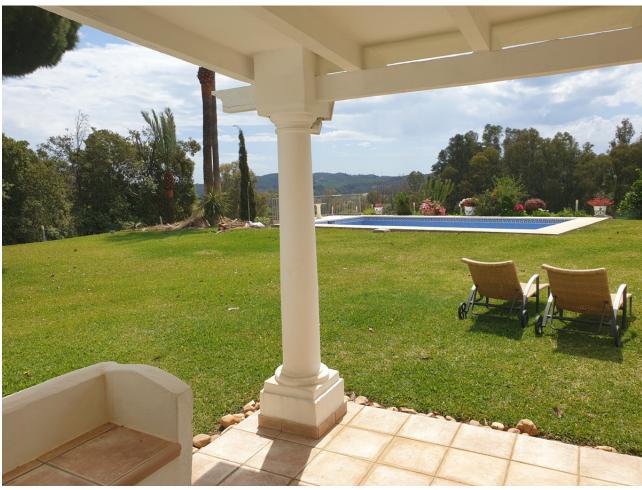

## Sales - House - La Cala Golf 850.000€

La Cala Golf House

3

2

280 m<sup>2</sup>

12131 m2

Nestled between the golf courses of La Cala Golf and Santana Golf, this well-built finca constructed in 1987 offers stunning green views on a magnificent country plot of 12.000 m2 only 10 minutes drive from a wealth of amenities and the beach at La Cala de Mijas. The property features a large lawn garden and pool with wonderful open views overlooking private meadows with wild flowers towards Santana Golf, with a majestic forest and mountain backdrop. This is truly a nature lover's paradise in an idyllic environment not far from the coast. Upon entry, there is a private gated driveway leading to extensive private parking. Inside, there is a spacious open plan living and dining area with fireplace opening onto the covered garden terrace with wonderful open views, a modern fully equipped kitchen, two large bedrooms, one with en-suite bathroom, and a guest bathroom. The grand entrance hall in traditional style leads upstairs to another large en-suite bedroom + a mezzanine office area. The well built property features aluminium windows, solid wooden doors and carpentry in a traditional finca style, as well as efficient gas central heating. Outside, the substantial lawn garden leads out to a large private swimming pool with private meadows beyond, as well as an out-house for storage and workshop. All in all, this is an excellent opportunity for a very large plot in a stunningly beautiful natural environment only 10 minutes from La Cala. Priced to sell reduced from [950.000 and must be seen!