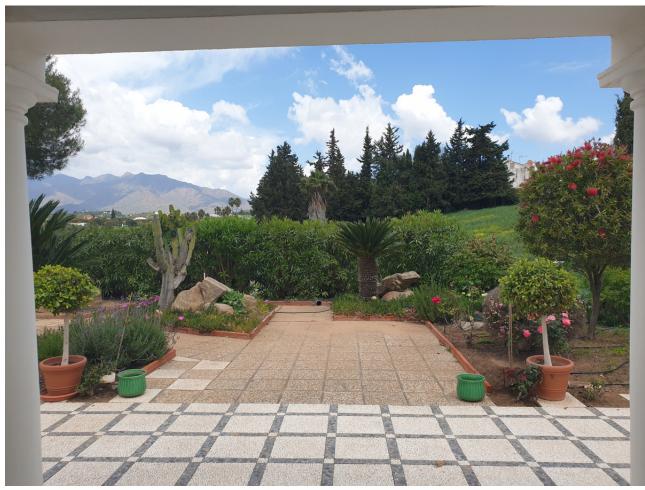

## Sales - House - La Cala Golf 850.000€

La Cala Golf House

3

2

280 m<sup>2</sup>

12131 m2

Nestled between the golf courses of La Cala Golf and Santana Golf, this well-built finca constructed in 1987 offers stunning green views on a magnificent country plot of 12.000 m2 only 10 minutes drive from a wealth of amenities and the beach at La Cala de Mijas. The property features a large lawn garden and pool with wonderful open views overlooking private meadows with wild flowers towards Santana Golf, with a majestic forest and mountain backdrop. This is truly a nature lover's paradise in an idyllic environment not far from the coast. Upon entry, there is a private gated driveway leading to extensive private parking. Inside, there is a spacious open plan living and dining area with fireplace opening onto the covered garden terrace with wonderful open views, a modern fully equipped kitchen, two large bedrooms, one with en-suite bathroom, and a guest bathroom. The grand entrance hall in traditional style leads upstairs to another large en-suite bedroom + a mezzanine office area. The well built property features aluminium windows, solid wooden doors and carpentry in a traditional finca style, as well as efficient gas central heating. Outside, the substantial lawn garden leads out to a large private swimming pool with private meadows beyond, as well as an out-house for storage and workshop. All in all, this is an excellent opportunity for a very large plot in a stunningly beautiful natural environment only 10 minutes from La Cala. Priced to sell reduced from [950.000 and must be seen!