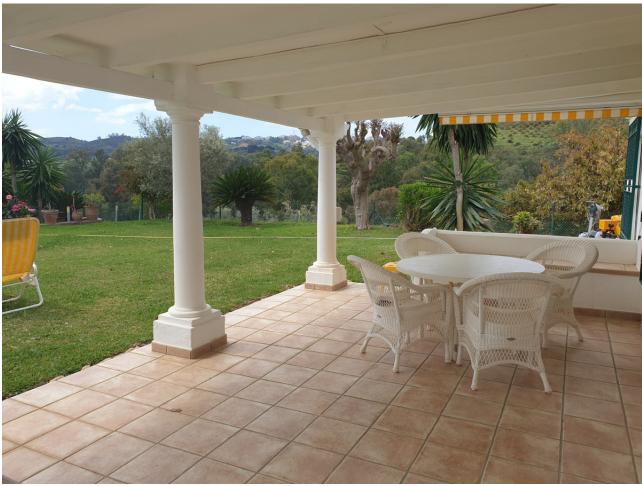

## Sales - House - La Cala Golf 850.000€

La Cala Golf House

3

2

280 m<sup>2</sup>

12131 m2

Nestled between the golf courses of La Cala Golf and Santana Golf, this well-built finca constructed in 1987 offers stunning green views on a magnificent country plot of 12.000 m2 only 10 minutes drive from a wealth of amenities and the beach at La Cala de Mijas. The property features a large lawn garden and pool with wonderful open views overlooking private meadows with wild flowers towards Santana Golf, with a majestic forest and mountain backdrop. This is truly a nature lover's paradise in an idyllic environment not far from the coast. Upon entry, there is a private gated driveway leading to extensive private parking. Inside, there is a spacious open plan living and dining area with fireplace opening onto the covered garden terrace with wonderful open views, a modern fully equipped kitchen, two large bedrooms, one with en-suite bathroom, and a guest bathroom. The grand entrance hall in traditional style leads upstairs to another large en-suite bedroom + a mezzanine office area. The well built property features aluminium windows, solid wooden doors and carpentry in a traditional finca style, as well as efficient gas central heating. Outside, the substantial lawn garden leads out to a large private swimming pool with private meadows beyond, as well as an out-house for storage and workshop. All in all, this is an excellent opportunity for a very large plot in a stunningly beautiful natural environment only 10 minutes from La Cala. Priced to sell reduced from [950.000 and must be seen!