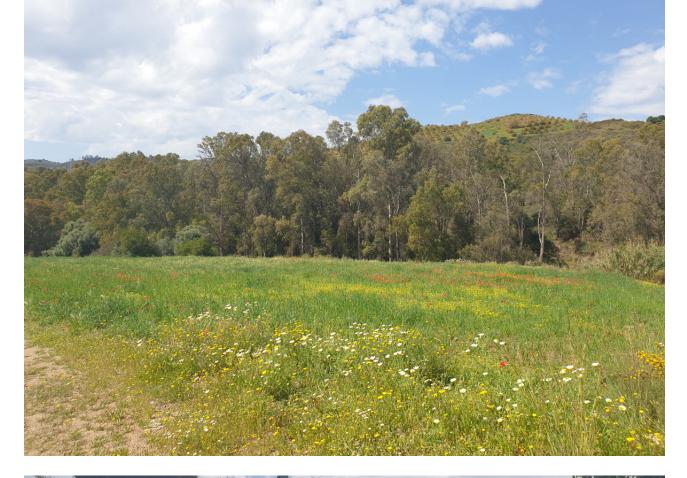

## Sales - House - La Cala Golf 850.000€

La Cala Golf House

3

2

280 m<sup>2</sup>

12131 m2

Nestled between the golf courses of La Cala Golf and Santana Golf, this well-built finca constructed in 1987 offers stunning green views on a magnificent country plot of 12.000 m2 only 10 minutes drive from a wealth of amenities and the beach at La Cala de Mijas. The property features a large lawn garden and pool with wonderful open views overlooking private meadows with wild flowers towards Santana Golf, with a majestic forest and mountain backdrop. This is truly a nature lover's paradise in an idyllic environment not far from the coast. Upon entry, there is a private gated driveway leading to extensive private parking. Inside, there is a spacious open plan living and dining area with fireplace opening onto the covered garden terrace with wonderful open views, a modern fully equipped kitchen, two large bedrooms, one with en-suite bathroom, and a guest bathroom. The grand entrance hall in traditional style leads upstairs to another large en-suite bedroom + a mezzanine office area. The well built property features aluminium windows, solid wooden doors and carpentry in a traditional finca style, as well as efficient gas central heating. Outside, the substantial lawn garden leads out to a large private swimming pool with private meadows beyond, as well as an out-house for storage and workshop. All in all, this is an excellent opportunity for a very large plot in a stunningly beautiful natural environment only 10 minutes from La Cala. Priced to sell reduced from [950.000 and must be seen!