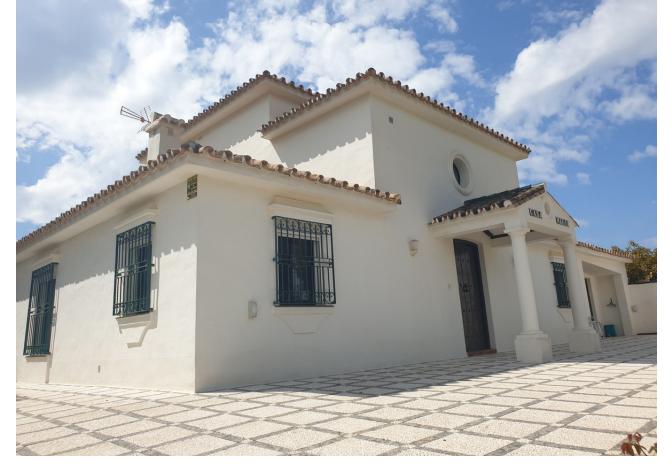

## Sales - House - La Cala Golf 850.000€

La Cala Golf House

3

2

280 m<sup>2</sup>

12131 m2

Nestled between the golf courses of La Cala Golf and Santana Golf, this well-built finca constructed in 1987 offers stunning green views on a magnificent country plot of 12.000 m2 only 10 minutes drive from a wealth of amenities and the beach at La Cala de Mijas. The property features a large lawn garden and pool with wonderful open views overlooking private meadows with wild flowers towards Santana Golf, with a majestic forest and mountain backdrop. This is truly a nature lover's paradise in an idyllic environment not far from the coast. Upon entry, there is a private gated driveway leading to extensive private parking. Inside, there is a spacious open plan living and dining area with fireplace opening onto the covered garden terrace with wonderful open views, a modern fully equipped kitchen, two large bedrooms, one with en-suite bathroom, and a guest bathroom. The grand entrance hall in traditional style leads upstairs to another large en-suite bedroom + a mezzanine office area. The well built property features aluminium windows, solid wooden doors and carpentry in a traditional finca style, as well as efficient gas central heating. Outside, the substantial lawn garden leads out to a large private swimming pool with private meadows beyond, as well as an out-house for storage and workshop. All in all, this is an excellent opportunity for a very large plot in a stunningly beautiful natural environment only 10 minutes from La Cala. Priced to sell reduced from [950.000 and must be seen!