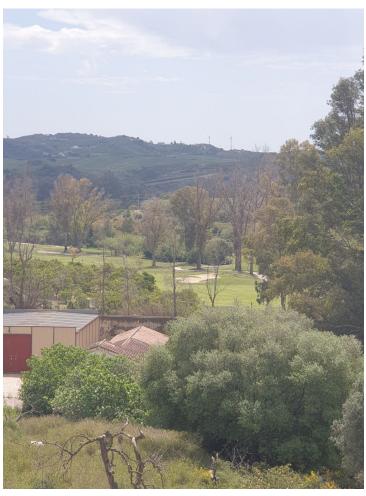

## Sales - House - La Cala Golf 850.000€

La Cala Golf House

3

2

280 m<sup>2</sup>

12131 m2

Nestled between the golf courses of La Cala Golf and Santana Golf, this well-built finca constructed in 1987 offers stunning green views on a magnificent country plot of 12.000 m2 only 10 minutes drive from a wealth of amenities and the beach at La Cala de Mijas. The property features a large lawn garden and pool with wonderful open views overlooking private meadows with wild flowers towards Santana Golf, with a majestic forest and mountain backdrop. This is truly a nature lover's paradise in an idyllic environment not far from the coast. Upon entry, there is a private gated driveway leading to extensive private parking. Inside, there is a spacious open plan living and dining area with fireplace opening onto the covered garden terrace with wonderful open views, a modern fully equipped kitchen, two large bedrooms, one with en-suite bathroom, and a guest bathroom. The grand entrance hall in traditional style leads upstairs to another large en-suite bedroom + a mezzanine office area. The well built property features aluminium windows, solid wooden doors and carpentry in a traditional finca style, as well as efficient gas central heating. Outside, the substantial lawn garden leads out to a large private swimming pool with private meadows beyond, as well as an out-house for storage and workshop. All in all, this is an excellent opportunity for a very large plot in a stunningly beautiful natural environment only 10 minutes from La Cala. Priced to sell reduced from [950.000 and must be seen!