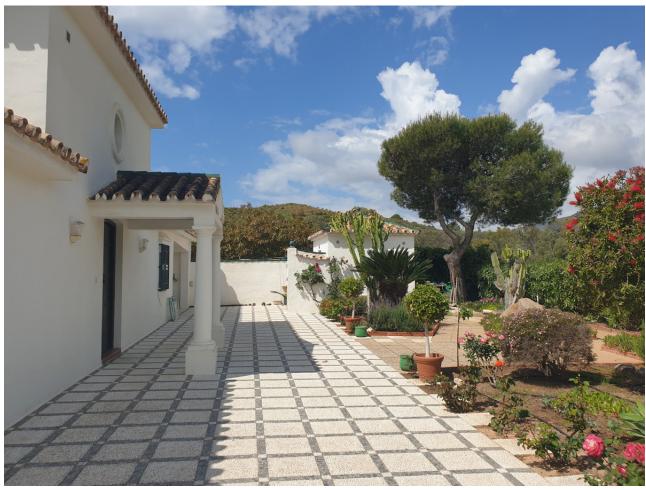

## Sales - House - La Cala Golf 850.000€

La Cala Golf House

3

2

280 m<sup>2</sup>

12131 m2

Nestled between the golf courses of La Cala Golf and Santana Golf, this well-built finca constructed in 1987 offers stunning green views on a magnificent country plot of 12.000 m2 only 10 minutes drive from a wealth of amenities and the beach at La Cala de Mijas. The property features a large lawn garden and pool with wonderful open views overlooking private meadows with wild flowers towards Santana Golf, with a majestic forest and mountain backdrop. This is truly a nature lover's paradise in an idyllic environment not far from the coast. Upon entry, there is a private gated driveway leading to extensive private parking. Inside, there is a spacious open plan living and dining area with fireplace opening onto the covered garden terrace with wonderful open views, a modern fully equipped kitchen, two large bedrooms, one with en-suite bathroom, and a guest bathroom. The grand entrance hall in traditional style leads upstairs to another large en-suite bedroom + a mezzanine office area. The well built property features aluminium windows, solid wooden doors and carpentry in a traditional finca style, as well as efficient gas central heating. Outside, the substantial lawn garden leads out to a large private swimming pool with private meadows beyond, as well as an out-house for storage and workshop. All in all, this is an excellent opportunity for a very large plot in a stunningly beautiful natural environment only 10 minutes from La Cala. Priced to sell reduced from [950.000 and must be seen!