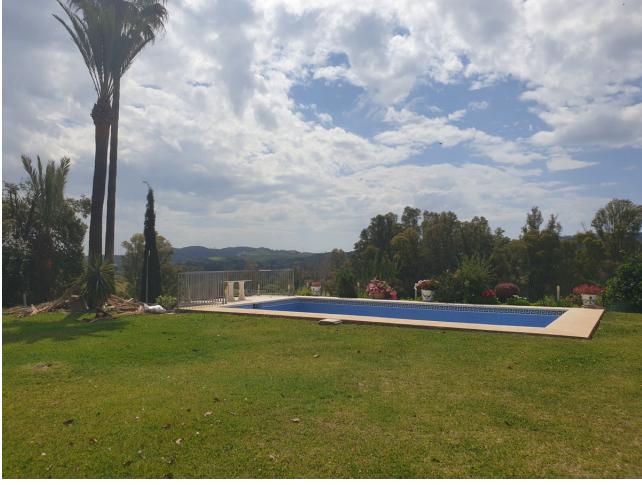

## Sales - House - La Cala Golf 850.000€

La Cala Golf House

3

2

280 m<sup>2</sup>

12131 m2

Nestled between the golf courses of La Cala Golf and Santana Golf, this well-built finca constructed in 1987 offers stunning green views on a magnificent country plot of 12.000 m2 only 10 minutes drive from a wealth of amenities and the beach at La Cala de Mijas. The property features a large lawn garden and pool with wonderful open views overlooking private meadows with wild flowers towards Santana Golf, with a majestic forest and mountain backdrop. This is truly a nature lover's paradise in an idyllic environment not far from the coast. Upon entry, there is a private gated driveway leading to extensive private parking. Inside, there is a spacious open plan living and dining area with fireplace opening onto the covered garden terrace with wonderful open views, a modern fully equipped kitchen, two large bedrooms, one with en-suite bathroom, and a guest bathroom. The grand entrance hall in traditional style leads upstairs to another large en-suite bedroom + a mezzanine office area. The well built property features aluminium windows, solid wooden doors and carpentry in a traditional finca style, as well as efficient gas central heating. Outside, the substantial lawn garden leads out to a large private swimming pool with private meadows beyond, as well as an out-house for storage and workshop. All in all, this is an excellent opportunity for a very large plot in a stunningly beautiful natural environment only 10 minutes from La Cala. Priced to sell reduced from [950.000 and must be seen!