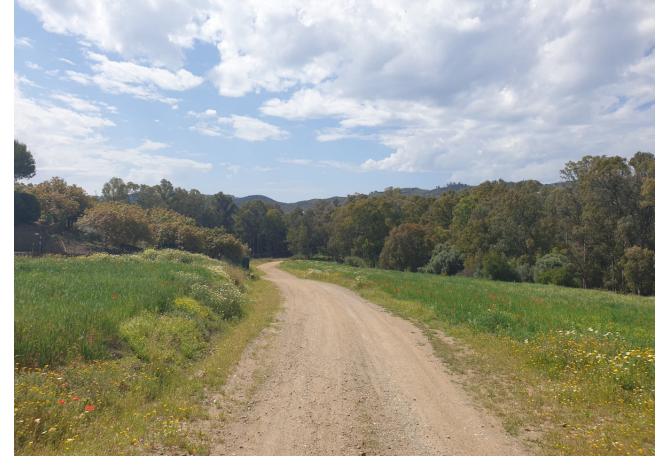

## Sales - House - La Cala Golf 850.000€

La Cala Golf House

3

2

280 m<sup>2</sup>

12131 m2

Nestled between the golf courses of La Cala Golf and Santana Golf, this well-built finca constructed in 1987 offers stunning green views on a magnificent country plot of 12.000 m2 only 10 minutes drive from a wealth of amenities and the beach at La Cala de Mijas. The property features a large lawn garden and pool with wonderful open views overlooking private meadows with wild flowers towards Santana Golf, with a majestic forest and mountain backdrop. This is truly a nature lover's paradise in an idyllic environment not far from the coast. Upon entry, there is a private gated driveway leading to extensive private parking. Inside, there is a spacious open plan living and dining area with fireplace opening onto the covered garden terrace with wonderful open views, a modern fully equipped kitchen, two large bedrooms, one with en-suite bathroom, and a guest bathroom. The grand entrance hall in traditional style leads upstairs to another large en-suite bedroom + a mezzanine office area. The well built property features aluminium windows, solid wooden doors and carpentry in a traditional finca style, as well as efficient gas central heating. Outside, the substantial lawn garden leads out to a large private swimming pool with private meadows beyond, as well as an out-house for storage and workshop. All in all, this is an excellent opportunity for a very large plot in a stunningly beautiful natural environment only 10 minutes from La Cala. Priced to sell reduced from [950.000 and must be seen!