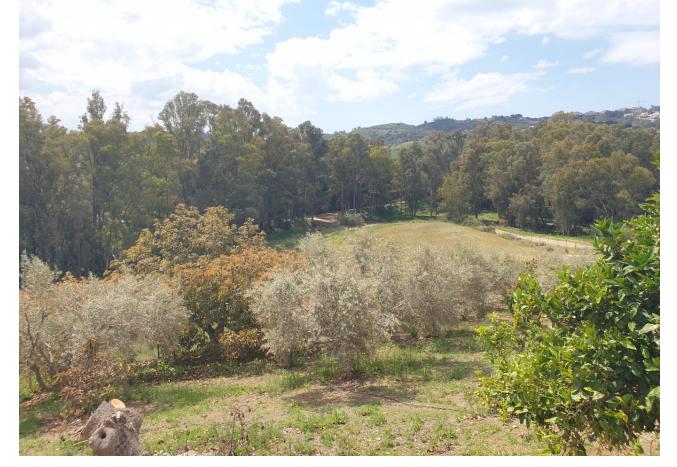

## Sales - House - La Cala Golf 850.000€

La Cala Golf House

3

2

280 m<sup>2</sup>

12131 m2

Nestled between the golf courses of La Cala Golf and Santana Golf, this well-built finca constructed in 1987 offers stunning green views on a magnificent country plot of 12.000 m2 only 10 minutes drive from a wealth of amenities and the beach at La Cala de Mijas. The property features a large lawn garden and pool with wonderful open views overlooking private meadows with wild flowers towards Santana Golf, with a majestic forest and mountain backdrop. This is truly a nature lover's paradise in an idyllic environment not far from the coast. Upon entry, there is a private gated driveway leading to extensive private parking. Inside, there is a spacious open plan living and dining area with fireplace opening onto the covered garden terrace with wonderful open views, a modern fully equipped kitchen, two large bedrooms, one with en-suite bathroom, and a guest bathroom. The grand entrance hall in traditional style leads upstairs to another large en-suite bedroom + a mezzanine office area. The well built property features aluminium windows, solid wooden doors and carpentry in a traditional finca style, as well as efficient gas central heating. Outside, the substantial lawn garden leads out to a large private swimming pool with private meadows beyond, as well as an out-house for storage and workshop. All in all, this is an excellent opportunity for a very large plot in a stunningly beautiful natural environment only 10 minutes from La Cala. Priced to sell reduced from [950.000 and must be seen!