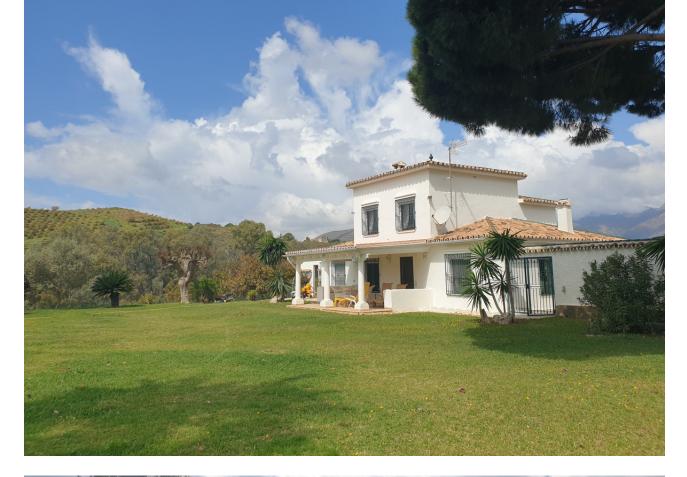

## Sales - House - La Cala Golf 850.000€

La Cala Golf House

3

2

280 m<sup>2</sup>

12131 m2

Nestled between the golf courses of La Cala Golf and Santana Golf, this well-built finca constructed in 1987 offers stunning green views on a magnificent country plot of 12.000 m2 only 10 minutes drive from a wealth of amenities and the beach at La Cala de Mijas. The property features a large lawn garden and pool with wonderful open views overlooking private meadows with wild flowers towards Santana Golf, with a majestic forest and mountain backdrop. This is truly a nature lover's paradise in an idyllic environment not far from the coast. Upon entry, there is a private gated driveway leading to extensive private parking. Inside, there is a spacious open plan living and dining area with fireplace opening onto the covered garden terrace with wonderful open views, a modern fully equipped kitchen, two large bedrooms, one with en-suite bathroom, and a guest bathroom. The grand entrance hall in traditional style leads upstairs to another large en-suite bedroom + a mezzanine office area. The well built property features aluminium windows, solid wooden doors and carpentry in a traditional finca style, as well as efficient gas central heating. Outside, the substantial lawn garden leads out to a large private swimming pool with private meadows beyond, as well as an out-house for storage and workshop. All in all, this is an excellent opportunity for a very large plot in a stunningly beautiful natural environment only 10 minutes from La Cala. Priced to sell reduced from [950.000 and must be seen!