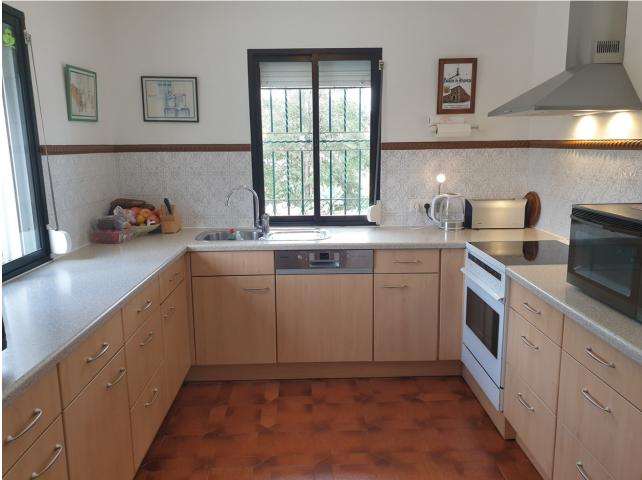

## Sales - House - La Cala Golf 850.000€

La Cala Golf House

3

2

280 m<sup>2</sup>

12131 m2

Nestled between the golf courses of La Cala Golf and Santana Golf, this well-built finca constructed in 1987 offers stunning green views on a magnificent country plot of 12.000 m2 only 10 minutes drive from a wealth of amenities and the beach at La Cala de Mijas. The property features a large lawn garden and pool with wonderful open views overlooking private meadows with wild flowers towards Santana Golf, with a majestic forest and mountain backdrop. This is truly a nature lover's paradise in an idyllic environment not far from the coast. Upon entry, there is a private gated driveway leading to extensive private parking. Inside, there is a spacious open plan living and dining area with fireplace opening onto the covered garden terrace with wonderful open views, a modern fully equipped kitchen, two large bedrooms, one with en-suite bathroom, and a guest bathroom. The grand entrance hall in traditional style leads upstairs to another large en-suite bedroom + a mezzanine office area. The well built property features aluminium windows, solid wooden doors and carpentry in a traditional finca style, as well as efficient gas central heating. Outside, the substantial lawn garden leads out to a large private swimming pool with private meadows beyond, as well as an out-house for storage and workshop. All in all, this is an excellent opportunity for a very large plot in a stunningly beautiful natural environment only 10 minutes from La Cala. Priced to sell reduced from [950.000 and must be seen!