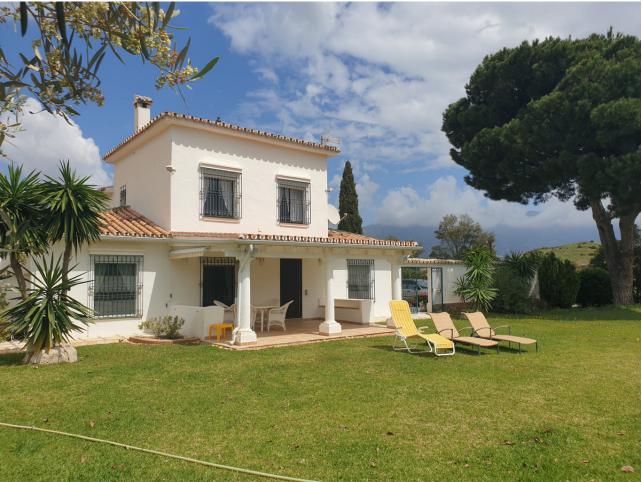

## Sales - House - La Cala Golf 850.000€

La Cala Golf House

3

2

280 m<sup>2</sup>

12131 m2

Nestled between the golf courses of La Cala Golf and Santana Golf, this well-built finca constructed in 1987 offers stunning green views on a magnificent country plot of 12.000 m2 only 10 minutes drive from a wealth of amenities and the beach at La Cala de Mijas. The property features a large lawn garden and pool with wonderful open views overlooking private meadows with wild flowers towards Santana Golf, with a majestic forest and mountain backdrop. This is truly a nature lover's paradise in an idyllic environment not far from the coast. Upon entry, there is a private gated driveway leading to extensive private parking. Inside, there is a spacious open plan living and dining area with fireplace opening onto the covered garden terrace with wonderful open views, a modern fully equipped kitchen, two large bedrooms, one with en-suite bathroom, and a guest bathroom. The grand entrance hall in traditional style leads upstairs to another large en-suite bedroom + a mezzanine office area. The well built property features aluminium windows, solid wooden doors and carpentry in a traditional finca style, as well as efficient gas central heating. Outside, the substantial lawn garden leads out to a large private swimming pool with private meadows beyond, as well as an out-house for storage and workshop. All in all, this is an excellent opportunity for a very large plot in a stunningly beautiful natural environment only 10 minutes from La Cala. Priced to sell reduced from [950.000 and must be seen!