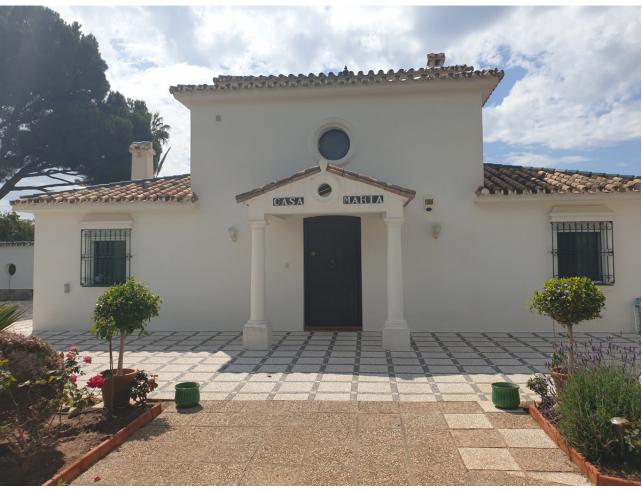

## Sales - House - La Cala Golf 850.000€

La Cala Golf House

3

2

280 m<sup>2</sup>

12131 m2

Nestled between the golf courses of La Cala Golf and Santana Golf, this well-built finca constructed in 1987 offers stunning green views on a magnificent country plot of 12.000 m2 only 10 minutes drive from a wealth of amenities and the beach at La Cala de Mijas. The property features a large lawn garden and pool with wonderful open views overlooking private meadows with wild flowers towards Santana Golf, with a majestic forest and mountain backdrop. This is truly a nature lover's paradise in an idyllic environment not far from the coast. Upon entry, there is a private gated driveway leading to extensive private parking. Inside, there is a spacious open plan living and dining area with fireplace opening onto the covered garden terrace with wonderful open views, a modern fully equipped kitchen, two large bedrooms, one with en-suite bathroom, and a guest bathroom. The grand entrance hall in traditional style leads upstairs to another large en-suite bedroom + a mezzanine office area. The well built property features aluminium windows, solid wooden doors and carpentry in a traditional finca style, as well as efficient gas central heating. Outside, the substantial lawn garden leads out to a large private swimming pool with private meadows beyond, as well as an out-house for storage and workshop. All in all, this is an excellent opportunity for a very large plot in a stunningly beautiful natural environment only 10 minutes from La Cala. Priced to sell reduced from [950.000 and must be seen!