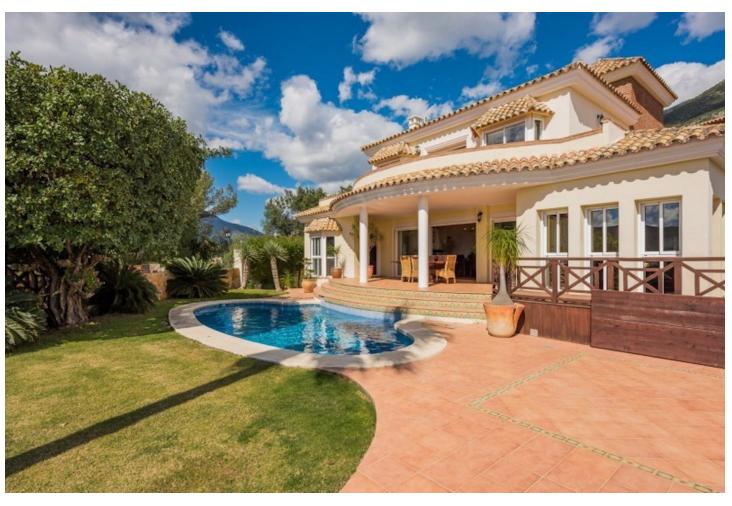

## Sales - House - Istán 1.295.000€

Istán House

4

6

560 m<sup>2</sup>

980 m2

ADJUSTED PRICE - INCENTIVISED VENDOR! Traditional Spanish-style villa in Cerros del Lago, just 8 minutes drive from Puerto Banus, and the beaches of Marbella. This very picturesque location boasts some of the very best views available on the Costa del Sol, with the eye being able to appreciate the vista over the lake of Istan, Thr Mediterranean Sea and the coast of North Africa beyond. VIEWS DONT GET BETTER THAN THESE. INCREDIBLE SOUTH-WEST PANORAMIC SUNSETS EVERY DAY. MARBELLA, GIBRALTAR, AFRICA......An ever-changing image. An exceptional location is home to this fantastic villa sitting on the Istan hills above Marbella with breath-taking south-west views across the Mediterranean and to Africa. This villa is built over 3 levels on a plot of 980 square meters. The plot is very private and enjoys mesmerising views of lake, countryside and the sea that can never be interrupted. The property can be accessed from 2 separate entrances. A double garage sits underneath the villa allowing for access directly to the lower level and subsequently to the rest of the villa via an internal staircase. There is additionally another carport entrance which is accessed through automatic gates and leads to the principal front entrance of the home. Currently this Istan villa is in need of a super renovation project, and will be a wonderful project to develop a stunning home just 10 minutes from Puerto Banús. Detached Villa, Istán, Costa del Sol. 4 Bedrooms, 6 Bathrooms, Built 560 m², Terrace 140 m², Garden/Plot 980 m². Setting: Country, Mountain Pueblo, Urbanisation. Orientation: South West. Condition: Restoration Required. Pool: Private. Climate Control: Air Conditioning. Views: Sea, Mountain, Country, Panoramic, Lake. Features: Covered Terrace, Private Terrace, Utility Room. Garden: Private. Parking: Garage, More Than One, Private. Category: Distressed.