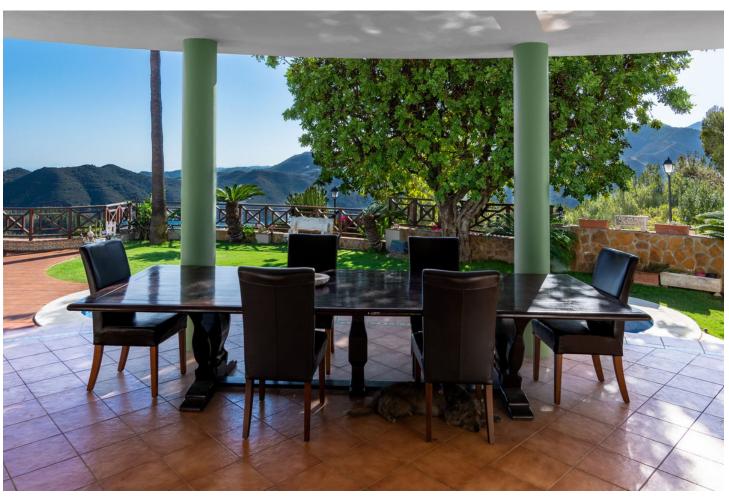

## Sales - House - Istán 1.295.000€

Istán House

4

6

560 m<sup>2</sup>

980 m2

ADJUSTED PRICE - INCENTIVISED VENDOR! Traditional Spanish-style villa in Cerros del Lago, just 8 minutes drive from Puerto Banus, and the beaches of Marbella. This very picturesque location boasts some of the very best views available on the Costa del Sol, with the eye being able to appreciate the vista over the lake of Istan, Thr Mediterranean Sea and the coast of North Africa beyond. VIEWS DONT GET BETTER THAN THESE. INCREDIBLE SOUTH-WEST PANORAMIC SUNSETS EVERY DAY. MARBELLA, GIBRALTAR, AFRICA......An ever-changing image. An exceptional location is home to this fantastic villa sitting on the Istan hills above Marbella with breath-taking south-west views across the Mediterranean and to Africa. This villa is built over 3 levels on a plot of 980 square meters. The plot is very private and enjoys mesmerising views of lake, countryside and the sea that can never be interrupted. The property can be accessed from 2 separate entrances. A double garage sits underneath the villa allowing for access directly to the lower level and subsequently to the rest of the villa via an internal staircase. There is additionally another carport entrance which is accessed through automatic gates and leads to the principal front entrance of the home. Currently this Istan villa is in need of a super renovation project, and will be a wonderful project to develop a stunning home just 10 minutes from Puerto Banús. Detached Villa, Istán, Costa del Sol. 4 Bedrooms, 6 Bathrooms, Built 560 m², Terrace 140 m², Garden/Plot 980 m². Setting: Country, Mountain Pueblo, Urbanisation. Orientation: South West. Condition: Restoration Required. Pool: Private. Climate Control: Air Conditioning. Views: Sea, Mountain, Country, Panoramic, Lake. Features: Covered Terrace, Private Terrace, Utility Room. Garden: Private. Parking: Garage, More Than One, Private. Category: Distressed.