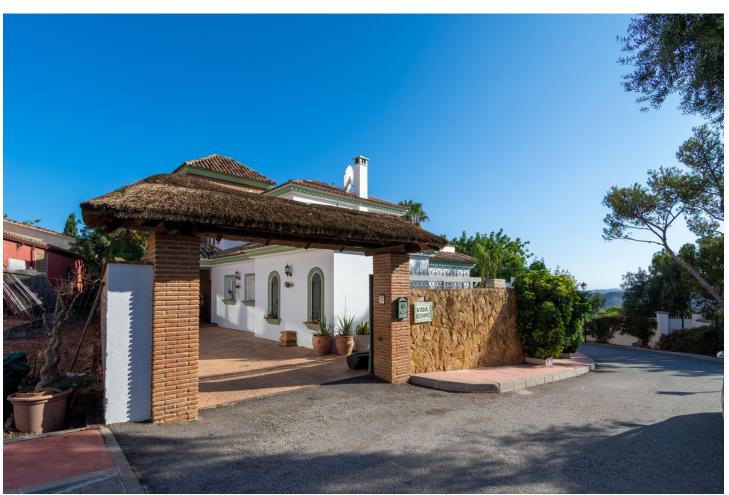

## Sales - House - Istán 1.295.000€

Istán House

4

6

560 m<sup>2</sup>

980 m2

ADJUSTED PRICE - INCENTIVISED VENDOR! Traditional Spanish-style villa in Cerros del Lago, just 8 minutes drive from Puerto Banus, and the beaches of Marbella. This very picturesque location boasts some of the very best views available on the Costa del Sol, with the eye being able to appreciate the vista over the lake of Istan, Thr Mediterranean Sea and the coast of North Africa beyond. VIEWS DONT GET BETTER THAN THESE. INCREDIBLE SOUTH-WEST PANORAMIC SUNSETS EVERY DAY. MARBELLA, GIBRALTAR, AFRICA......An ever-changing image. An exceptional location is home to this fantastic villa sitting on the Istan hills above Marbella with breath-taking south-west views across the Mediterranean and to Africa. This villa is built over 3 levels on a plot of 980 square meters. The plot is very private and enjoys mesmerising views of lake, countryside and the sea that can never be interrupted. The property can be accessed from 2 separate entrances. A double garage sits underneath the villa allowing for access directly to the lower level and subsequently to the rest of the villa via an internal staircase. There is additionally another carport entrance which is accessed through automatic gates and leads to the principal front entrance of the home. Currently this Istan villa is in need of a super renovation project, and will be a wonderful project to develop a stunning home just 10 minutes from Puerto Banús. Detached Villa, Istán, Costa del Sol. 4 Bedrooms, 6 Bathrooms, Built 560 m², Terrace 140 m², Garden/Plot 980 m². Setting: Country, Mountain Pueblo, Urbanisation. Orientation: South West. Condition: Restoration Required. Pool: Private. Climate Control: Air Conditioning. Views: Sea, Mountain, Country, Panoramic, Lake. Features: Covered Terrace, Private Terrace, Utility Room. Garden: Private. Parking: Garage, More Than One, Private. Category: Distressed.