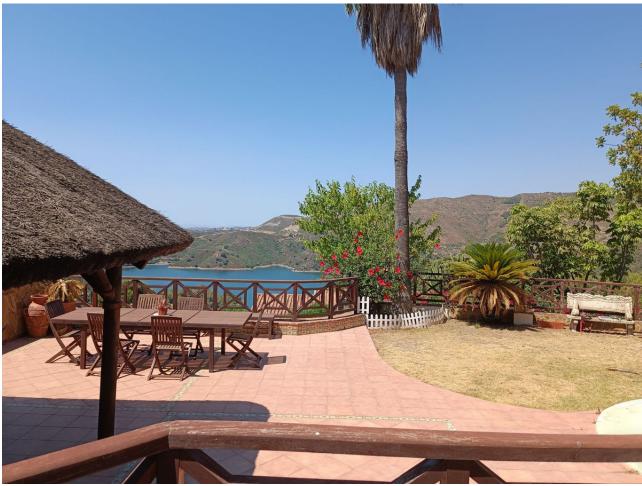

## Sales - House - Istán 1.295.000€

Istán House

4

6

560 m<sup>2</sup>

980 m2

ADJUSTED PRICE - INCENTIVISED VENDOR! Traditional Spanish-style villa in Cerros del Lago, just 8 minutes drive from Puerto Banus, and the beaches of Marbella. This very picturesque location boasts some of the very best views available on the Costa del Sol, with the eye being able to appreciate the vista over the lake of Istan, Thr Mediterranean Sea and the coast of North Africa beyond. VIEWS DONT GET BETTER THAN THESE. INCREDIBLE SOUTH-WEST PANORAMIC SUNSETS EVERY DAY. MARBELLA, GIBRALTAR, AFRICA......An ever-changing image. An exceptional location is home to this fantastic villa sitting on the Istan hills above Marbella with breath-taking south-west views across the Mediterranean and to Africa. This villa is built over 3 levels on a plot of 980 square meters. The plot is very private and enjoys mesmerising views of lake, countryside and the sea that can never be interrupted. The property can be accessed from 2 separate entrances. A double garage sits underneath the villa allowing for access directly to the lower level and subsequently to the rest of the villa via an internal staircase. There is additionally another carport entrance which is accessed through automatic gates and leads to the principal front entrance of the home. Currently this Istan villa is in need of a super renovation project, and will be a wonderful project to develop a stunning home just 10 minutes from Puerto Banús. Detached Villa, Istán, Costa del Sol. 4 Bedrooms, 6 Bathrooms, Built 560 m², Terrace 140 m², Garden/Plot 980 m². Setting: Country, Mountain Pueblo, Urbanisation. Orientation: South West. Condition: Restoration Required. Pool: Private. Climate Control: Air Conditioning. Views: Sea, Mountain, Country, Panoramic, Lake. Features: Covered Terrace, Private Terrace, Utility Room. Garden: Private. Parking: Garage, More Than One, Private. Category: Distressed.