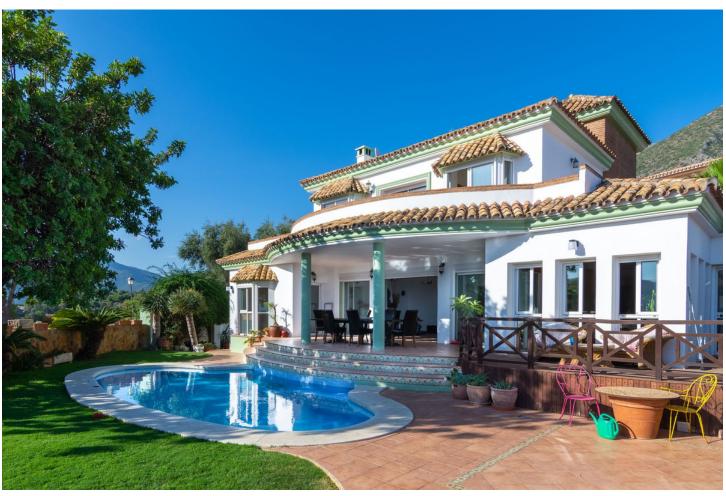

## Sales - House - Istán 1.295.000€

Istán House

4

6

560 m<sup>2</sup>

980 m2

ADJUSTED PRICE - INCENTIVISED VENDOR! Traditional Spanish-style villa in Cerros del Lago, just 8 minutes drive from Puerto Banus, and the beaches of Marbella. This very picturesque location boasts some of the very best views available on the Costa del Sol, with the eye being able to appreciate the vista over the lake of Istan, Thr Mediterranean Sea and the coast of North Africa beyond. VIEWS DONT GET BETTER THAN THESE. INCREDIBLE SOUTH-WEST PANORAMIC SUNSETS EVERY DAY. MARBELLA, GIBRALTAR, AFRICA......An ever-changing image. An exceptional location is home to this fantastic villa sitting on the Istan hills above Marbella with breath-taking south-west views across the Mediterranean and to Africa. This villa is built over 3 levels on a plot of 980 square meters. The plot is very private and enjoys mesmerising views of lake, countryside and the sea that can never be interrupted. The property can be accessed from 2 separate entrances. A double garage sits underneath the villa allowing for access directly to the lower level and subsequently to the rest of the villa via an internal staircase. There is additionally another carport entrance which is accessed through automatic gates and leads to the principal front entrance of the home. Currently this Istan villa is in need of a super renovation project, and will be a wonderful project to develop a stunning home just 10 minutes from Puerto Banús. Detached Villa, Istán, Costa del Sol. 4 Bedrooms, 6 Bathrooms, Built 560 m², Terrace 140 m², Garden/Plot 980 m². Setting: Country, Mountain Pueblo, Urbanisation. Orientation: South West. Condition: Restoration Required. Pool: Private. Climate Control: Air Conditioning. Views: Sea, Mountain, Country, Panoramic, Lake. Features: Covered Terrace, Private Terrace, Utility Room. Garden: Private. Parking: Garage, More Than One, Private. Category: Distressed.