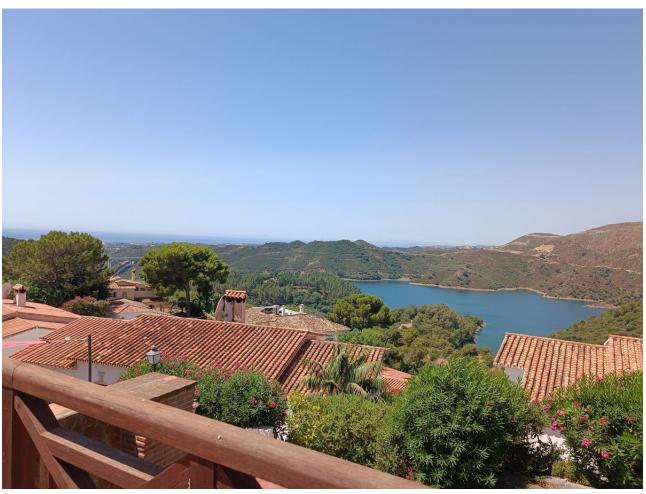

## Sales - House - Istán 1.295.000€

Istán House

4

6

560 m<sup>2</sup>

980 m2

ADJUSTED PRICE - INCENTIVISED VENDOR! Traditional Spanish-style villa in Cerros del Lago, just 8 minutes drive from Puerto Banus, and the beaches of Marbella. This very picturesque location boasts some of the very best views available on the Costa del Sol, with the eye being able to appreciate the vista over the lake of Istan, Thr Mediterranean Sea and the coast of North Africa beyond. VIEWS DONT GET BETTER THAN THESE. INCREDIBLE SOUTH-WEST PANORAMIC SUNSETS EVERY DAY. MARBELLA, GIBRALTAR, AFRICA......An ever-changing image. An exceptional location is home to this fantastic villa sitting on the Istan hills above Marbella with breath-taking south-west views across the Mediterranean and to Africa. This villa is built over 3 levels on a plot of 980 square meters. The plot is very private and enjoys mesmerising views of lake, countryside and the sea that can never be interrupted. The property can be accessed from 2 separate entrances. A double garage sits underneath the villa allowing for access directly to the lower level and subsequently to the rest of the villa via an internal staircase. There is additionally another carport entrance which is accessed through automatic gates and leads to the principal front entrance of the home. Currently this Istan villa is in need of a super renovation project, and will be a wonderful project to develop a stunning home just 10 minutes from Puerto Banús. Detached Villa, Istán, Costa del Sol. 4 Bedrooms, 6 Bathrooms, Built 560 m², Terrace 140 m², Garden/Plot 980 m². Setting: Country, Mountain Pueblo, Urbanisation. Orientation: South West. Condition: Restoration Required. Pool: Private. Climate Control: Air Conditioning. Views: Sea, Mountain, Country, Panoramic, Lake. Features: Covered Terrace, Private Terrace, Utility Room. Garden: Private. Parking: Garage, More Than One, Private. Category: Distressed.