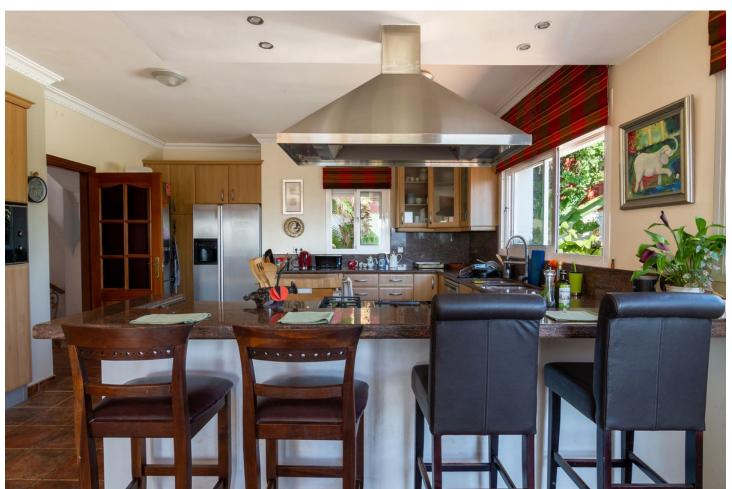

## Sales - House - Istán 1.295.000€

Istán House

4

6

560 m<sup>2</sup>

980 m2

ADJUSTED PRICE - INCENTIVISED VENDOR! Traditional Spanish-style villa in Cerros del Lago, just 8 minutes drive from Puerto Banus, and the beaches of Marbella. This very picturesque location boasts some of the very best views available on the Costa del Sol, with the eye being able to appreciate the vista over the lake of Istan, Thr Mediterranean Sea and the coast of North Africa beyond. VIEWS DONT GET BETTER THAN THESE. INCREDIBLE SOUTH-WEST PANORAMIC SUNSETS EVERY DAY. MARBELLA, GIBRALTAR, AFRICA......An ever-changing image. An exceptional location is home to this fantastic villa sitting on the Istan hills above Marbella with breath-taking south-west views across the Mediterranean and to Africa. This villa is built over 3 levels on a plot of 980 square meters. The plot is very private and enjoys mesmerising views of lake, countryside and the sea that can never be interrupted. The property can be accessed from 2 separate entrances. A double garage sits underneath the villa allowing for access directly to the lower level and subsequently to the rest of the villa via an internal staircase. There is additionally another carport entrance which is accessed through automatic gates and leads to the principal front entrance of the home. Currently this Istan villa is in need of a super renovation project, and will be a wonderful project to develop a stunning home just 10 minutes from Puerto Banús. Detached Villa, Istán, Costa del Sol. 4 Bedrooms, 6 Bathrooms, Built 560 m², Terrace 140 m², Garden/Plot 980 m². Setting: Country, Mountain Pueblo, Urbanisation. Orientation: South West. Condition: Restoration Required. Pool: Private. Climate Control: Air Conditioning. Views: Sea, Mountain, Country, Panoramic, Lake. Features: Covered Terrace, Private Terrace, Utility Room. Garden: Private. Parking: Garage, More Than One, Private. Category: Distressed.