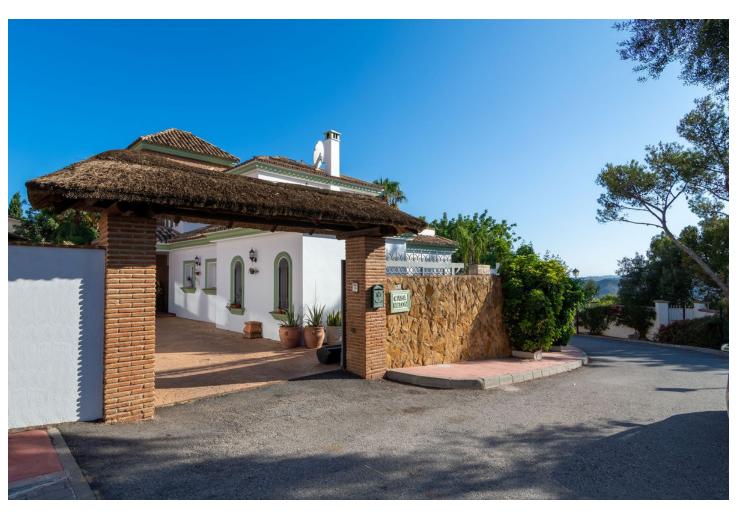

## Sales - House - Istán 1.295.000€

Istán House

4

6

560 m<sup>2</sup>

980 m2

ADJUSTED PRICE - INCENTIVISED VENDOR! Traditional Spanish-style villa in Cerros del Lago, just 8 minutes drive from Puerto Banus, and the beaches of Marbella. This very picturesque location boasts some of the very best views available on the Costa del Sol, with the eye being able to appreciate the vista over the lake of Istan, Thr Mediterranean Sea and the coast of North Africa beyond. VIEWS DONT GET BETTER THAN THESE. INCREDIBLE SOUTH-WEST PANORAMIC SUNSETS EVERY DAY. MARBELLA, GIBRALTAR, AFRICA......An ever-changing image. An exceptional location is home to this fantastic villa sitting on the Istan hills above Marbella with breath-taking south-west views across the Mediterranean and to Africa. This villa is built over 3 levels on a plot of 980 square meters. The plot is very private and enjoys mesmerising views of lake, countryside and the sea that can never be interrupted. The property can be accessed from 2 separate entrances. A double garage sits underneath the villa allowing for access directly to the lower level and subsequently to the rest of the villa via an internal staircase. There is additionally another carport entrance which is accessed through automatic gates and leads to the principal front entrance of the home. Currently this Istan villa is in need of a super renovation project, and will be a wonderful project to develop a stunning home just 10 minutes from Puerto Banús. Detached Villa, Istán, Costa del Sol. 4 Bedrooms, 6 Bathrooms, Built 560 m², Terrace 140 m², Garden/Plot 980 m². Setting: Country, Mountain Pueblo, Urbanisation. Orientation: South West. Condition: Restoration Required. Pool: Private. Climate Control: Air Conditioning. Views: Sea, Mountain, Country, Panoramic, Lake. Features: Covered Terrace, Private Terrace, Utility Room. Garden: Private. Parking: Garage, More Than One, Private. Category: Distressed.