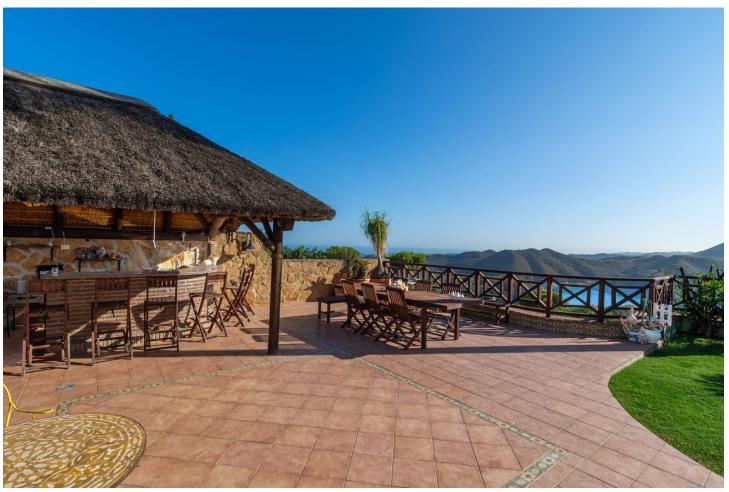

## Sales - House - Istán 1.295.000€

Istán House

4

6

560 m<sup>2</sup>

980 m2

ADJUSTED PRICE - INCENTIVISED VENDOR! Traditional Spanish-style villa in Cerros del Lago, just 8 minutes drive from Puerto Banus, and the beaches of Marbella. This very picturesque location boasts some of the very best views available on the Costa del Sol, with the eye being able to appreciate the vista over the lake of Istan, Thr Mediterranean Sea and the coast of North Africa beyond. VIEWS DONT GET BETTER THAN THESE. INCREDIBLE SOUTH-WEST PANORAMIC SUNSETS EVERY DAY. MARBELLA, GIBRALTAR, AFRICA......An ever-changing image. An exceptional location is home to this fantastic villa sitting on the Istan hills above Marbella with breath-taking south-west views across the Mediterranean and to Africa. This villa is built over 3 levels on a plot of 980 square meters. The plot is very private and enjoys mesmerising views of lake, countryside and the sea that can never be interrupted. The property can be accessed from 2 separate entrances. A double garage sits underneath the villa allowing for access directly to the lower level and subsequently to the rest of the villa via an internal staircase. There is additionally another carport entrance which is accessed through automatic gates and leads to the principal front entrance of the home. Currently this Istan villa is in need of a super renovation project, and will be a wonderful project to develop a stunning home just 10 minutes from Puerto Banús. Detached Villa, Istán, Costa del Sol. 4 Bedrooms, 6 Bathrooms, Built 560 m², Terrace 140 m², Garden/Plot 980 m². Setting: Country, Mountain Pueblo, Urbanisation. Orientation: South West. Condition: Restoration Required. Pool: Private. Climate Control: Air Conditioning. Views: Sea, Mountain, Country, Panoramic, Lake. Features: Covered Terrace, Private Terrace, Utility Room. Garden: Private. Parking: Garage, More Than One, Private. Category: Distressed.