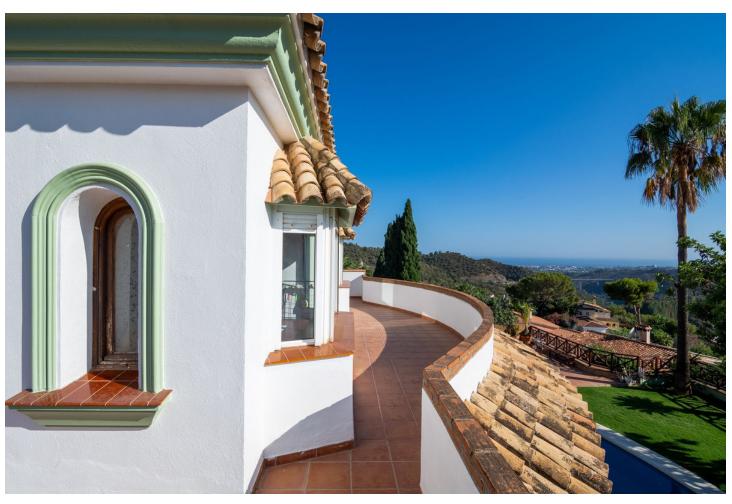

## Sales - House - Istán 1.295.000€

Istán House

4

6

560 m<sup>2</sup>

980 m2

ADJUSTED PRICE - INCENTIVISED VENDOR! Traditional Spanish-style villa in Cerros del Lago, just 8 minutes drive from Puerto Banus, and the beaches of Marbella. This very picturesque location boasts some of the very best views available on the Costa del Sol, with the eye being able to appreciate the vista over the lake of Istan, Thr Mediterranean Sea and the coast of North Africa beyond. VIEWS DONT GET BETTER THAN THESE. INCREDIBLE SOUTH-WEST PANORAMIC SUNSETS EVERY DAY. MARBELLA, GIBRALTAR, AFRICA......An ever-changing image. An exceptional location is home to this fantastic villa sitting on the Istan hills above Marbella with breath-taking south-west views across the Mediterranean and to Africa. This villa is built over 3 levels on a plot of 980 square meters. The plot is very private and enjoys mesmerising views of lake, countryside and the sea that can never be interrupted. The property can be accessed from 2 separate entrances. A double garage sits underneath the villa allowing for access directly to the lower level and subsequently to the rest of the villa via an internal staircase. There is additionally another carport entrance which is accessed through automatic gates and leads to the principal front entrance of the home. Currently this Istan villa is in need of a super renovation project, and will be a wonderful project to develop a stunning home just 10 minutes from Puerto Banús. Detached Villa, Istán, Costa del Sol. 4 Bedrooms, 6 Bathrooms, Built 560 m², Terrace 140 m², Garden/Plot 980 m². Setting: Country, Mountain Pueblo, Urbanisation. Orientation: South West. Condition: Restoration Required. Pool: Private. Climate Control: Air Conditioning. Views: Sea, Mountain, Country, Panoramic, Lake. Features: Covered Terrace, Private Terrace, Utility Room. Garden: Private. Parking: Garage, More Than One, Private. Category: Distressed.