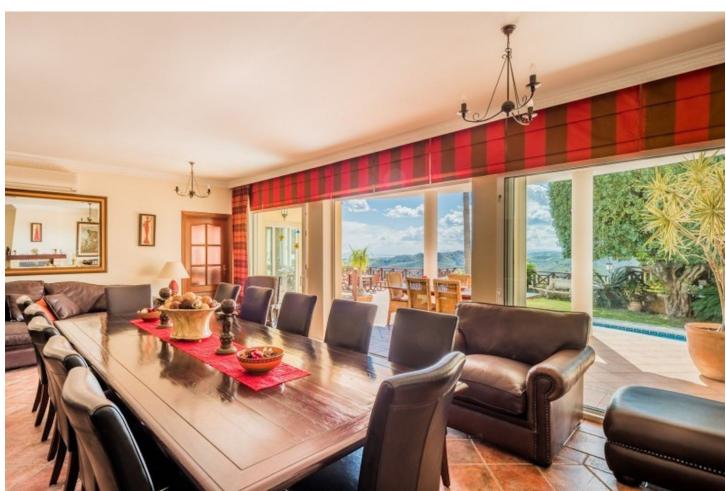

## Sales - House - Istán 1.295.000€

Istán House

4

6

560 m<sup>2</sup>

980 m2

ADJUSTED PRICE - INCENTIVISED VENDOR! Traditional Spanish-style villa in Cerros del Lago, just 8 minutes drive from Puerto Banus, and the beaches of Marbella. This very picturesque location boasts some of the very best views available on the Costa del Sol, with the eye being able to appreciate the vista over the lake of Istan, Thr Mediterranean Sea and the coast of North Africa beyond. VIEWS DONT GET BETTER THAN THESE. INCREDIBLE SOUTH-WEST PANORAMIC SUNSETS EVERY DAY. MARBELLA, GIBRALTAR, AFRICA......An ever-changing image. An exceptional location is home to this fantastic villa sitting on the Istan hills above Marbella with breath-taking south-west views across the Mediterranean and to Africa. This villa is built over 3 levels on a plot of 980 square meters. The plot is very private and enjoys mesmerising views of lake, countryside and the sea that can never be interrupted. The property can be accessed from 2 separate entrances. A double garage sits underneath the villa allowing for access directly to the lower level and subsequently to the rest of the villa via an internal staircase. There is additionally another carport entrance which is accessed through automatic gates and leads to the principal front entrance of the home. Currently this Istan villa is in need of a super renovation project, and will be a wonderful project to develop a stunning home just 10 minutes from Puerto Banús. Detached Villa, Istán, Costa del Sol. 4 Bedrooms, 6 Bathrooms, Built 560 m², Terrace 140 m², Garden/Plot 980 m². Setting: Country, Mountain Pueblo, Urbanisation. Orientation: South West. Condition: Restoration Required. Pool: Private. Climate Control: Air Conditioning. Views: Sea, Mountain, Country, Panoramic, Lake. Features: Covered Terrace, Private Terrace, Utility Room. Garden: Private. Parking: Garage, More Than One, Private. Category: Distressed.