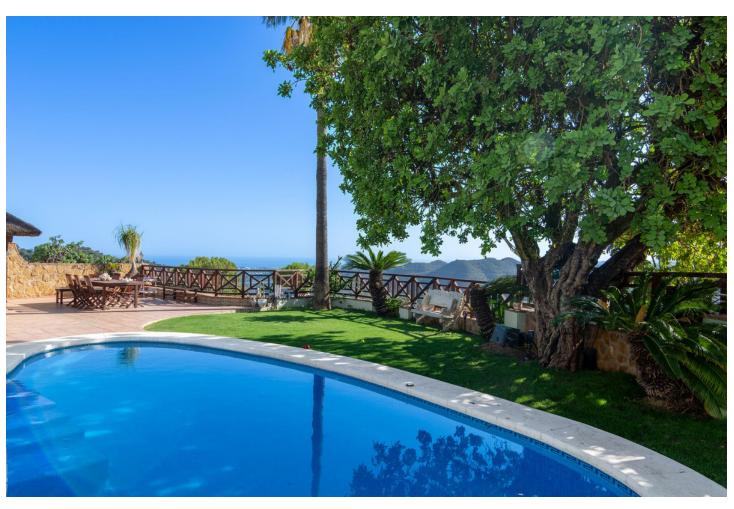

## Sales - House - Istán 1.295.000€

Istán House

4

6

560 m<sup>2</sup>

980 m2

ADJUSTED PRICE - INCENTIVISED VENDOR! Traditional Spanish-style villa in Cerros del Lago, just 8 minutes drive from Puerto Banus, and the beaches of Marbella. This very picturesque location boasts some of the very best views available on the Costa del Sol, with the eye being able to appreciate the vista over the lake of Istan, Thr Mediterranean Sea and the coast of North Africa beyond. VIEWS DONT GET BETTER THAN THESE. INCREDIBLE SOUTH-WEST PANORAMIC SUNSETS EVERY DAY. MARBELLA, GIBRALTAR, AFRICA......An ever-changing image. An exceptional location is home to this fantastic villa sitting on the Istan hills above Marbella with breath-taking south-west views across the Mediterranean and to Africa. This villa is built over 3 levels on a plot of 980 square meters. The plot is very private and enjoys mesmerising views of lake, countryside and the sea that can never be interrupted. The property can be accessed from 2 separate entrances. A double garage sits underneath the villa allowing for access directly to the lower level and subsequently to the rest of the villa via an internal staircase. There is additionally another carport entrance which is accessed through automatic gates and leads to the principal front entrance of the home. Currently this Istan villa is in need of a super renovation project, and will be a wonderful project to develop a stunning home just 10 minutes from Puerto Banús. Detached Villa, Istán, Costa del Sol. 4 Bedrooms, 6 Bathrooms, Built 560 m², Terrace 140 m², Garden/Plot 980 m². Setting: Country, Mountain Pueblo, Urbanisation. Orientation: South West. Condition: Restoration Required. Pool: Private. Climate Control: Air Conditioning. Views: Sea, Mountain, Country, Panoramic, Lake. Features: Covered Terrace, Private Terrace, Utility Room. Garden: Private. Parking: Garage, More Than One, Private. Category: Distressed.