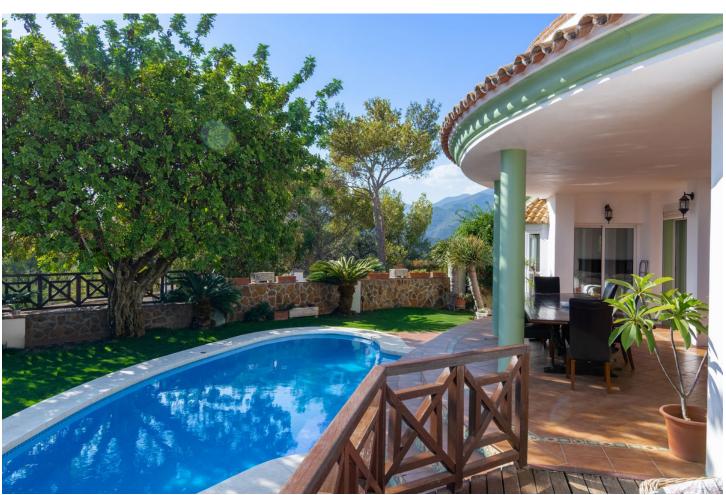

## Sales - House - Istán 1.295.000€

Istán House

4

6

560 m<sup>2</sup>

980 m2

ADJUSTED PRICE - INCENTIVISED VENDOR! Traditional Spanish-style villa in Cerros del Lago, just 8 minutes drive from Puerto Banus, and the beaches of Marbella. This very picturesque location boasts some of the very best views available on the Costa del Sol, with the eye being able to appreciate the vista over the lake of Istan, Thr Mediterranean Sea and the coast of North Africa beyond. VIEWS DONT GET BETTER THAN THESE. INCREDIBLE SOUTH-WEST PANORAMIC SUNSETS EVERY DAY. MARBELLA, GIBRALTAR, AFRICA......An ever-changing image. An exceptional location is home to this fantastic villa sitting on the Istan hills above Marbella with breath-taking south-west views across the Mediterranean and to Africa. This villa is built over 3 levels on a plot of 980 square meters. The plot is very private and enjoys mesmerising views of lake, countryside and the sea that can never be interrupted. The property can be accessed from 2 separate entrances. A double garage sits underneath the villa allowing for access directly to the lower level and subsequently to the rest of the villa via an internal staircase. There is additionally another carport entrance which is accessed through automatic gates and leads to the principal front entrance of the home. Currently this Istan villa is in need of a super renovation project, and will be a wonderful project to develop a stunning home just 10 minutes from Puerto Banús. Detached Villa, Istán, Costa del Sol. 4 Bedrooms, 6 Bathrooms, Built 560 m², Terrace 140 m², Garden/Plot 980 m². Setting: Country, Mountain Pueblo, Urbanisation. Orientation: South West. Condition: Restoration Required. Pool: Private. Climate Control: Air Conditioning. Views: Sea, Mountain, Country, Panoramic, Lake. Features: Covered Terrace, Private Terrace, Utility Room. Garden: Private. Parking: Garage, More Than One, Private. Category: Distressed.