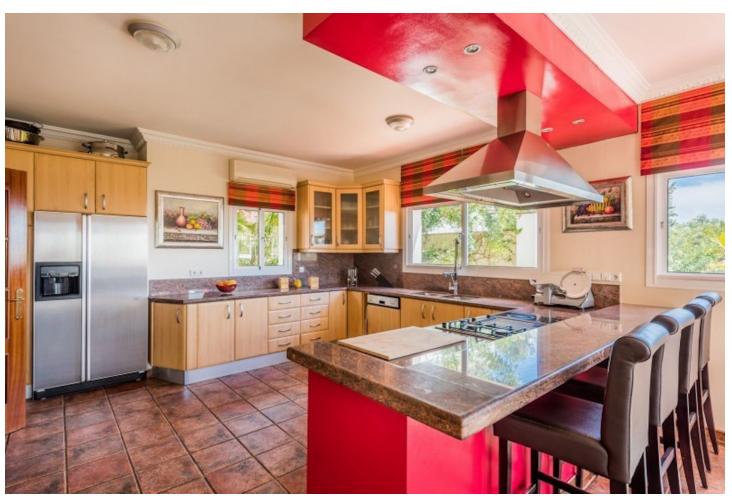

## Sales - House - Istán 1.295.000€

Istán House

4

6

560 m<sup>2</sup>

980 m2

ADJUSTED PRICE - INCENTIVISED VENDOR! Traditional Spanish-style villa in Cerros del Lago, just 8 minutes drive from Puerto Banus, and the beaches of Marbella. This very picturesque location boasts some of the very best views available on the Costa del Sol, with the eye being able to appreciate the vista over the lake of Istan, Thr Mediterranean Sea and the coast of North Africa beyond. VIEWS DONT GET BETTER THAN THESE. INCREDIBLE SOUTH-WEST PANORAMIC SUNSETS EVERY DAY. MARBELLA, GIBRALTAR, AFRICA......An ever-changing image. An exceptional location is home to this fantastic villa sitting on the Istan hills above Marbella with breath-taking south-west views across the Mediterranean and to Africa. This villa is built over 3 levels on a plot of 980 square meters. The plot is very private and enjoys mesmerising views of lake, countryside and the sea that can never be interrupted. The property can be accessed from 2 separate entrances. A double garage sits underneath the villa allowing for access directly to the lower level and subsequently to the rest of the villa via an internal staircase. There is additionally another carport entrance which is accessed through automatic gates and leads to the principal front entrance of the home. Currently this Istan villa is in need of a super renovation project, and will be a wonderful project to develop a stunning home just 10 minutes from Puerto Banús. Detached Villa, Istán, Costa del Sol. 4 Bedrooms, 6 Bathrooms, Built 560 m², Terrace 140 m², Garden/Plot 980 m². Setting: Country, Mountain Pueblo, Urbanisation. Orientation: South West. Condition: Restoration Required. Pool: Private. Climate Control: Air Conditioning. Views: Sea, Mountain, Country, Panoramic, Lake. Features: Covered Terrace, Private Terrace, Utility Room. Garden: Private. Parking: Garage, More Than One, Private. Category: Distressed.