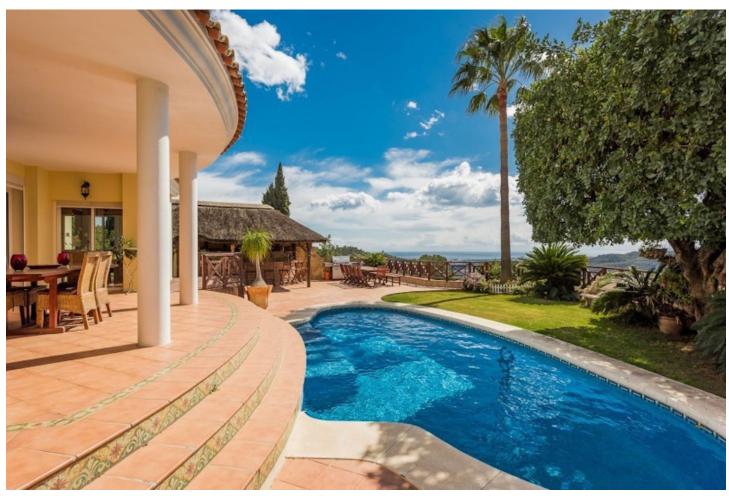

## Sales - House - Istán 1.295.000€

Istán House

4

6

560 m<sup>2</sup>

980 m2

ADJUSTED PRICE - INCENTIVISED VENDOR! Traditional Spanish-style villa in Cerros del Lago, just 8 minutes drive from Puerto Banus, and the beaches of Marbella. This very picturesque location boasts some of the very best views available on the Costa del Sol, with the eye being able to appreciate the vista over the lake of Istan, Thr Mediterranean Sea and the coast of North Africa beyond. VIEWS DONT GET BETTER THAN THESE. INCREDIBLE SOUTH-WEST PANORAMIC SUNSETS EVERY DAY. MARBELLA, GIBRALTAR, AFRICA......An ever-changing image. An exceptional location is home to this fantastic villa sitting on the Istan hills above Marbella with breath-taking south-west views across the Mediterranean and to Africa. This villa is built over 3 levels on a plot of 980 square meters. The plot is very private and enjoys mesmerising views of lake, countryside and the sea that can never be interrupted. The property can be accessed from 2 separate entrances. A double garage sits underneath the villa allowing for access directly to the lower level and subsequently to the rest of the villa via an internal staircase. There is additionally another carport entrance which is accessed through automatic gates and leads to the principal front entrance of the home. Currently this Istan villa is in need of a super renovation project, and will be a wonderful project to develop a stunning home just 10 minutes from Puerto Banús. Detached Villa, Istán, Costa del Sol. 4 Bedrooms, 6 Bathrooms, Built 560 m², Terrace 140 m², Garden/Plot 980 m². Setting: Country, Mountain Pueblo, Urbanisation. Orientation: South West. Condition: Restoration Required. Pool: Private. Climate Control: Air Conditioning. Views: Sea, Mountain, Country, Panoramic, Lake. Features: Covered Terrace, Private Terrace, Utility Room. Garden: Private. Parking: Garage, More Than One, Private. Category: Distressed.