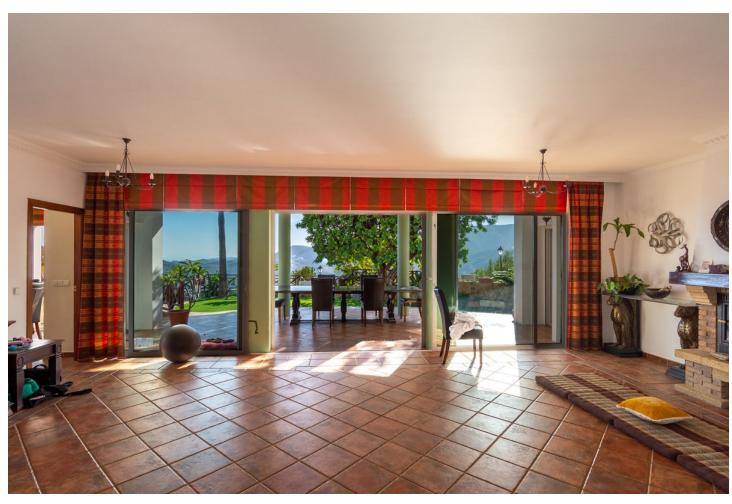

## Sales - House - Istán 1.295.000€

Istán House

4

6

560 m<sup>2</sup>

980 m2

ADJUSTED PRICE - INCENTIVISED VENDOR! Traditional Spanish-style villa in Cerros del Lago, just 8 minutes drive from Puerto Banus, and the beaches of Marbella. This very picturesque location boasts some of the very best views available on the Costa del Sol, with the eye being able to appreciate the vista over the lake of Istan, Thr Mediterranean Sea and the coast of North Africa beyond. VIEWS DONT GET BETTER THAN THESE. INCREDIBLE SOUTH-WEST PANORAMIC SUNSETS EVERY DAY. MARBELLA, GIBRALTAR, AFRICA......An ever-changing image. An exceptional location is home to this fantastic villa sitting on the Istan hills above Marbella with breath-taking south-west views across the Mediterranean and to Africa. This villa is built over 3 levels on a plot of 980 square meters. The plot is very private and enjoys mesmerising views of lake, countryside and the sea that can never be interrupted. The property can be accessed from 2 separate entrances. A double garage sits underneath the villa allowing for access directly to the lower level and subsequently to the rest of the villa via an internal staircase. There is additionally another carport entrance which is accessed through automatic gates and leads to the principal front entrance of the home. Currently this Istan villa is in need of a super renovation project, and will be a wonderful project to develop a stunning home just 10 minutes from Puerto Banús. Detached Villa, Istán, Costa del Sol. 4 Bedrooms, 6 Bathrooms, Built 560 m², Terrace 140 m², Garden/Plot 980 m². Setting: Country, Mountain Pueblo, Urbanisation. Orientation: South West. Condition: Restoration Required. Pool: Private. Climate Control: Air Conditioning. Views: Sea, Mountain, Country, Panoramic, Lake. Features: Covered Terrace, Private Terrace, Utility Room. Garden: Private. Parking: Garage, More Than One, Private. Category: Distressed.