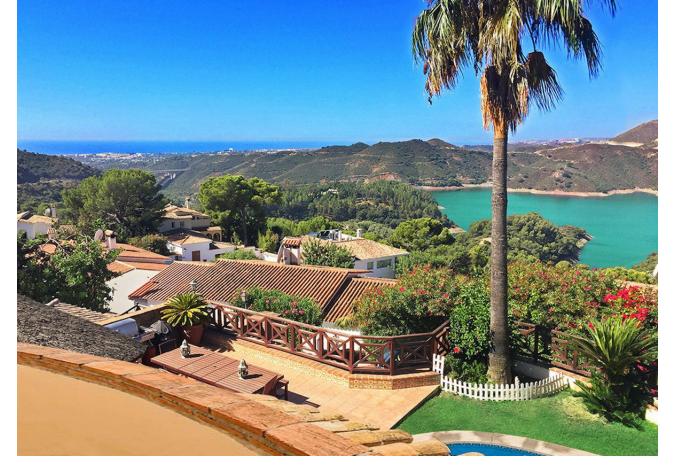

## Sales - House - Istán 1.295.000€

Istán House

4

6

560 m<sup>2</sup>

980 m2

ADJUSTED PRICE - INCENTIVISED VENDOR! Traditional Spanish-style villa in Cerros del Lago, just 8 minutes drive from Puerto Banus, and the beaches of Marbella. This very picturesque location boasts some of the very best views available on the Costa del Sol, with the eye being able to appreciate the vista over the lake of Istan, Thr Mediterranean Sea and the coast of North Africa beyond. VIEWS DONT GET BETTER THAN THESE. INCREDIBLE SOUTH-WEST PANORAMIC SUNSETS EVERY DAY. MARBELLA, GIBRALTAR, AFRICA......An ever-changing image. An exceptional location is home to this fantastic villa sitting on the Istan hills above Marbella with breath-taking south-west views across the Mediterranean and to Africa. This villa is built over 3 levels on a plot of 980 square meters. The plot is very private and enjoys mesmerising views of lake, countryside and the sea that can never be interrupted. The property can be accessed from 2 separate entrances. A double garage sits underneath the villa allowing for access directly to the lower level and subsequently to the rest of the villa via an internal staircase. There is additionally another carport entrance which is accessed through automatic gates and leads to the principal front entrance of the home. Currently this Istan villa is in need of a super renovation project, and will be a wonderful project to develop a stunning home just 10 minutes from Puerto Banús. Detached Villa, Istán, Costa del Sol. 4 Bedrooms, 6 Bathrooms, Built 560 m², Terrace 140 m², Garden/Plot 980 m². Setting: Country, Mountain Pueblo, Urbanisation. Orientation: South West. Condition: Restoration Required. Pool: Private. Climate Control: Air Conditioning. Views: Sea, Mountain, Country, Panoramic, Lake. Features: Covered Terrace, Private Terrace, Utility Room. Garden: Private. Parking: Garage, More Than One, Private. Category: Distressed.