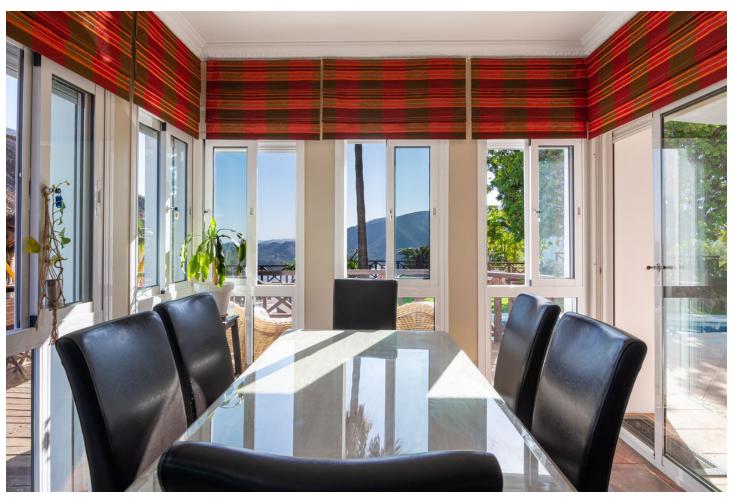

## Sales - House - Istán 1.295.000€

Istán House

4

6

560 m<sup>2</sup>

980 m2

ADJUSTED PRICE - INCENTIVISED VENDOR! Traditional Spanish-style villa in Cerros del Lago, just 8 minutes drive from Puerto Banus, and the beaches of Marbella. This very picturesque location boasts some of the very best views available on the Costa del Sol, with the eye being able to appreciate the vista over the lake of Istan, Thr Mediterranean Sea and the coast of North Africa beyond. VIEWS DONT GET BETTER THAN THESE. INCREDIBLE SOUTH-WEST PANORAMIC SUNSETS EVERY DAY. MARBELLA, GIBRALTAR, AFRICA......An ever-changing image. An exceptional location is home to this fantastic villa sitting on the Istan hills above Marbella with breath-taking south-west views across the Mediterranean and to Africa. This villa is built over 3 levels on a plot of 980 square meters. The plot is very private and enjoys mesmerising views of lake, countryside and the sea that can never be interrupted. The property can be accessed from 2 separate entrances. A double garage sits underneath the villa allowing for access directly to the lower level and subsequently to the rest of the villa via an internal staircase. There is additionally another carport entrance which is accessed through automatic gates and leads to the principal front entrance of the home. Currently this Istan villa is in need of a super renovation project, and will be a wonderful project to develop a stunning home just 10 minutes from Puerto Banús. Detached Villa, Istán, Costa del Sol. 4 Bedrooms, 6 Bathrooms, Built 560 m², Terrace 140 m², Garden/Plot 980 m². Setting: Country, Mountain Pueblo, Urbanisation. Orientation: South West. Condition: Restoration Required. Pool: Private. Climate Control: Air Conditioning. Views: Sea, Mountain, Country, Panoramic, Lake. Features: Covered Terrace, Private Terrace, Utility Room. Garden: Private. Parking: Garage, More Than One, Private. Category: Distressed.