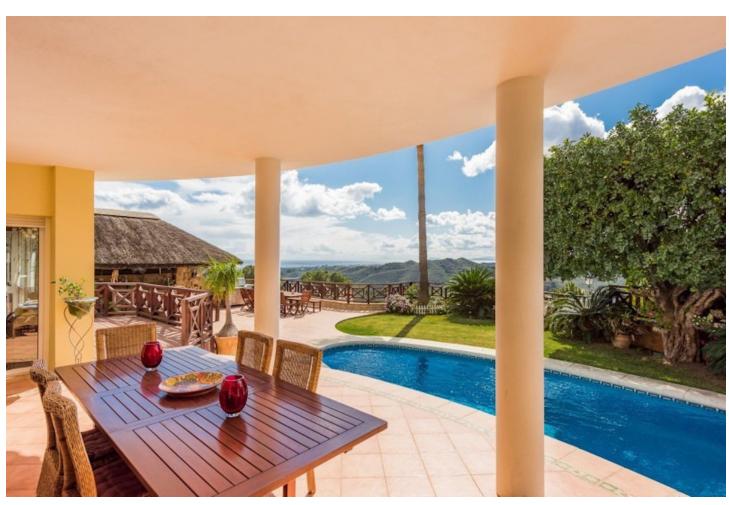

## Sales - House - Istán 1.295.000€

Istán House

4

6

560 m<sup>2</sup>

980 m2

ADJUSTED PRICE - INCENTIVISED VENDOR! Traditional Spanish-style villa in Cerros del Lago, just 8 minutes drive from Puerto Banus, and the beaches of Marbella. This very picturesque location boasts some of the very best views available on the Costa del Sol, with the eye being able to appreciate the vista over the lake of Istan, Thr Mediterranean Sea and the coast of North Africa beyond. VIEWS DONT GET BETTER THAN THESE. INCREDIBLE SOUTH-WEST PANORAMIC SUNSETS EVERY DAY. MARBELLA, GIBRALTAR, AFRICA......An ever-changing image. An exceptional location is home to this fantastic villa sitting on the Istan hills above Marbella with breath-taking south-west views across the Mediterranean and to Africa. This villa is built over 3 levels on a plot of 980 square meters. The plot is very private and enjoys mesmerising views of lake, countryside and the sea that can never be interrupted. The property can be accessed from 2 separate entrances. A double garage sits underneath the villa allowing for access directly to the lower level and subsequently to the rest of the villa via an internal staircase. There is additionally another carport entrance which is accessed through automatic gates and leads to the principal front entrance of the home. Currently this Istan villa is in need of a super renovation project, and will be a wonderful project to develop a stunning home just 10 minutes from Puerto Banús. Detached Villa, Istán, Costa del Sol. 4 Bedrooms, 6 Bathrooms, Built 560 m², Terrace 140 m², Garden/Plot 980 m². Setting: Country, Mountain Pueblo, Urbanisation. Orientation: South West. Condition: Restoration Required. Pool: Private. Climate Control: Air Conditioning. Views: Sea, Mountain, Country, Panoramic, Lake. Features: Covered Terrace, Private Terrace, Utility Room. Garden: Private. Parking: Garage, More Than One, Private. Category: Distressed.