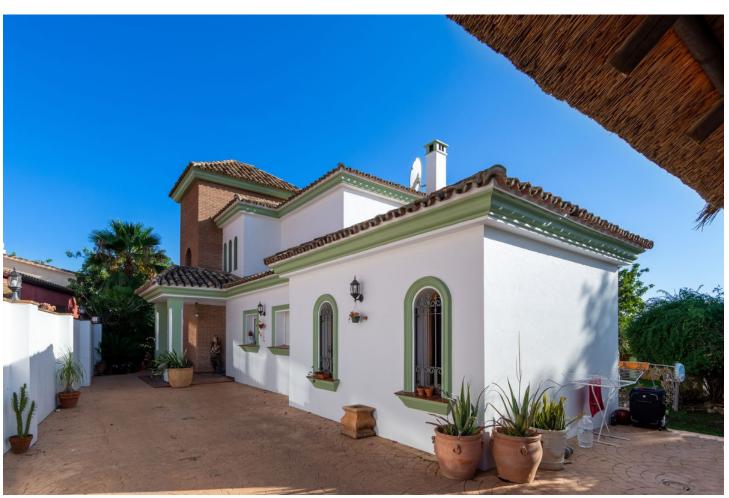

## Sales - House - Istán 1.295.000€

Istán House

4

6

560 m<sup>2</sup>

980 m2

ADJUSTED PRICE - INCENTIVISED VENDOR! Traditional Spanish-style villa in Cerros del Lago, just 8 minutes drive from Puerto Banus, and the beaches of Marbella. This very picturesque location boasts some of the very best views available on the Costa del Sol, with the eye being able to appreciate the vista over the lake of Istan, Thr Mediterranean Sea and the coast of North Africa beyond. VIEWS DONT GET BETTER THAN THESE. INCREDIBLE SOUTH-WEST PANORAMIC SUNSETS EVERY DAY. MARBELLA, GIBRALTAR, AFRICA......An ever-changing image. An exceptional location is home to this fantastic villa sitting on the Istan hills above Marbella with breath-taking south-west views across the Mediterranean and to Africa. This villa is built over 3 levels on a plot of 980 square meters. The plot is very private and enjoys mesmerising views of lake, countryside and the sea that can never be interrupted. The property can be accessed from 2 separate entrances. A double garage sits underneath the villa allowing for access directly to the lower level and subsequently to the rest of the villa via an internal staircase. There is additionally another carport entrance which is accessed through automatic gates and leads to the principal front entrance of the home. Currently this Istan villa is in need of a super renovation project, and will be a wonderful project to develop a stunning home just 10 minutes from Puerto Banús. Detached Villa, Istán, Costa del Sol. 4 Bedrooms, 6 Bathrooms, Built 560 m², Terrace 140 m², Garden/Plot 980 m². Setting: Country, Mountain Pueblo, Urbanisation. Orientation: South West. Condition: Restoration Required. Pool: Private. Climate Control: Air Conditioning. Views: Sea, Mountain, Country, Panoramic, Lake. Features: Covered Terrace, Private Terrace, Utility Room. Garden: Private. Parking: Garage, More Than One, Private. Category: Distressed.