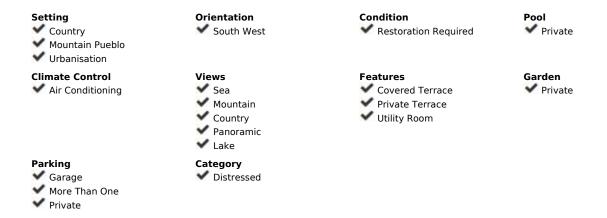

## Sales - House - Istán 1.295.000€

Istán House

4

6

560 m<sup>2</sup>

980 m2

ADJUSTED PRICE - INCENTIVISED VENDOR! Traditional Spanish-style villa in Cerros del Lago, just 8 minutes drive from Puerto Banus, and the beaches of Marbella. This very picturesque location boasts some of the very best views available on the Costa del Sol, with the eye being able to appreciate the vista over the lake of Istan, Thr Mediterranean Sea and the coast of North Africa beyond. VIEWS DONT GET BETTER THAN THESE. INCREDIBLE SOUTH-WEST PANORAMIC SUNSETS EVERY DAY. MARBELLA, GIBRALTAR, AFRICA......An ever-changing image. An exceptional location is home to this fantastic villa sitting on the Istan hills above Marbella with breath-taking south-west views across the Mediterranean and to Africa. This villa is built over 3 levels on a plot of 980 square meters. The plot is very private and enjoys mesmerising views of lake, countryside and the sea that can never be interrupted. The property can be accessed from 2 separate entrances. A double garage sits underneath the villa allowing for access directly to the lower level and subsequently to the rest of the villa via an internal staircase. There is additionally another carport entrance which is accessed through automatic gates and leads to the principal front entrance of the home. Currently this Istan villa is in need of a super renovation project, and will be a wonderful project to develop a stunning home just 10 minutes from Puerto Banús. Detached Villa, Istán, Costa del Sol. 4 Bedrooms, 6 Bathrooms, Built 560 m², Terrace 140 m², Garden/Plot 980 m². Setting: Country, Mountain Pueblo, Urbanisation. Orientation: South West. Condition: Restoration Required. Pool: Private. Climate Control: Air Conditioning. Views: Sea, Mountain, Country, Panoramic, Lake. Features: Covered Terrace, Private Terrace, Utility Room. Garden: Private. Parking: Garage, More Than One, Private. Category: Distressed.