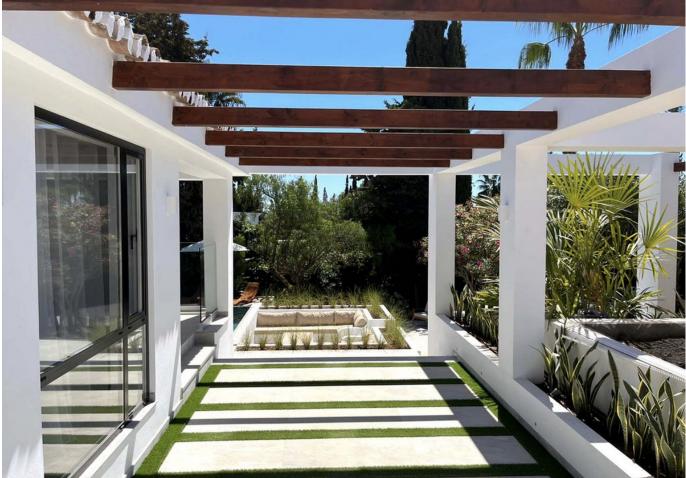

## Sales - House - El Rosario 2.650.000€

El Rosario House

4

5.5

298 m<sup>2</sup>

1062 m2

Spectacular turnkey villa located in the gated community of El Rosario with its private security. The property has been fully renovated to high standards. This bespoke villa is located in a quiet street with only a short drive to the best beaches and restaurants of East Marbella. Lovely plot with sun all day. There is an automated vehicle gate and video entry pedestrian gate. Driveway with parking for 2-3 cars and a large garage. External laundry area with sink. Open plan living area consisting of kitchen, lounge and dining room which flows onto endless terraces (covered /uncovered) outside. 4 double ensuite bedrooms with their own terraces or balcony. Fitted wardrobe with LED lighting. All bathrooms have underfloor heating. The infinity pool has pre-installation to be heated. There is also a swim up bar area. The outside area are perfect for entertaining due to the gas BBQ and sunken chillout seating area. The gym has lots of natural lights, sauna, LED lights and comfy seating areas. Automated external and pool lighting. Air conditioning, alarm system and fibre optic wi-fi. There is also pre-installation for electric car charging, jacuzzi and electric awnings.