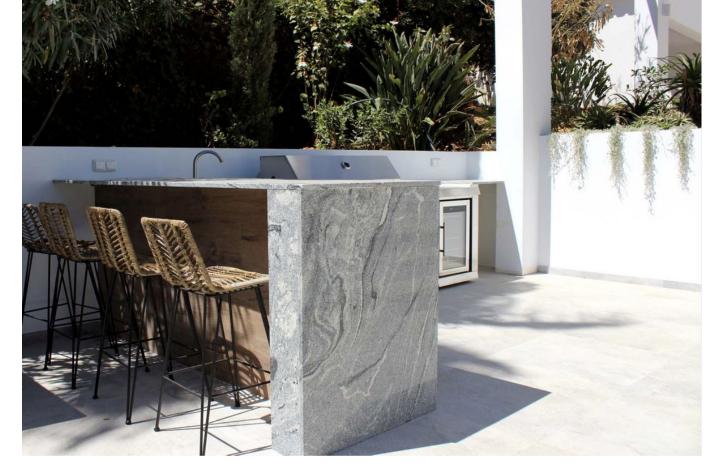

## Sales - House - El Rosario 2.650.000€

El Rosario House

4

5.5

298 m<sup>2</sup>

1062 m2

Spectacular turnkey villa located in the gated community of El Rosario with its private security. The property has been fully renovated to high standards. This bespoke villa is located in a quiet street with only a short drive to the best beaches and restaurants of East Marbella. Lovely plot with sun all day. There is an automated vehicle gate and video entry pedestrian gate. Driveway with parking for 2-3 cars and a large garage. External laundry area with sink. Open plan living area consisting of kitchen, lounge and dining room which flows onto endless terraces (covered /uncovered) outside. 4 double ensuite bedrooms with their own terraces or balcony. Fitted wardrobe with LED lighting. All bathrooms have underfloor heating. The infinity pool has pre-installation to be heated. There is also a swim up bar area. The outside area are perfect for entertaining due to the gas BBQ and sunken chillout seating area. The gym has lots of natural lights, sauna, LED lights and comfy seating areas. Automated external and pool lighting. Air conditioning, alarm system and fibre optic wi-fi. There is also pre-installation for electric car charging, jacuzzi and electric awnings.