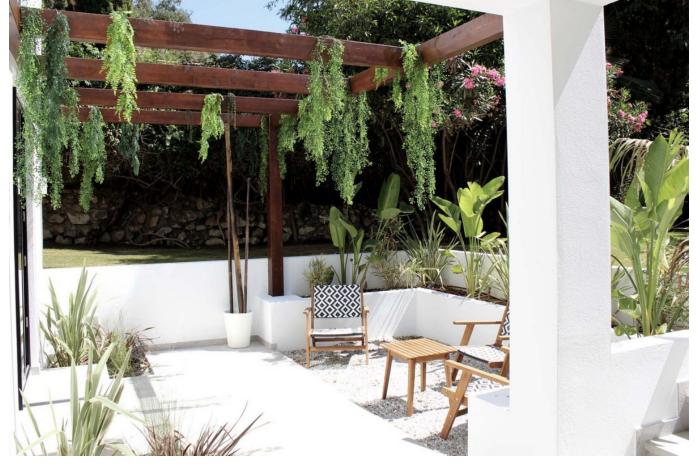

## Sales - House - El Rosario 2.650.000€

El Rosario House

4

5.5

298 m<sup>2</sup>

1062 m2

Spectacular turnkey villa located in the gated community of El Rosario with its private security. The property has been fully renovated to high standards. This bespoke villa is located in a quiet street with only a short drive to the best beaches and restaurants of East Marbella. Lovely plot with sun all day. There is an automated vehicle gate and video entry pedestrian gate. Driveway with parking for 2-3 cars and a large garage. External laundry area with sink. Open plan living area consisting of kitchen, lounge and dining room which flows onto endless terraces (covered /uncovered) outside. 4 double ensuite bedrooms with their own terraces or balcony. Fitted wardrobe with LED lighting. All bathrooms have underfloor heating. The infinity pool has pre-installation to be heated. There is also a swim up bar area. The outside area are perfect for entertaining due to the gas BBQ and sunken chillout seating area. The gym has lots of natural lights, sauna, LED lights and comfy seating areas. Automated external and pool lighting. Air conditioning, alarm system and fibre optic wi-fi. There is also pre-installation for electric car charging, jacuzzi and electric awnings.