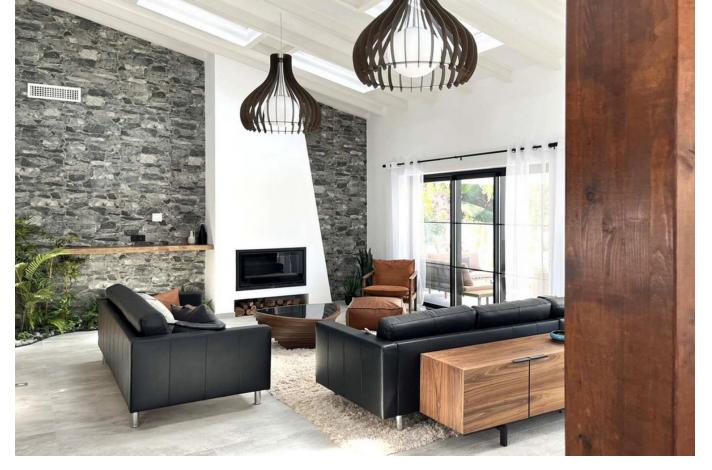

## Sales - House - El Rosario 2.650.000€

El Rosario House

4

5.5

298 m<sup>2</sup>

1062 m2

Spectacular turnkey villa located in the gated community of El Rosario with its private security. The property has been fully renovated to high standards. This bespoke villa is located in a quiet street with only a short drive to the best beaches and restaurants of East Marbella. Lovely plot with sun all day. There is an automated vehicle gate and video entry pedestrian gate. Driveway with parking for 2-3 cars and a large garage. External laundry area with sink. Open plan living area consisting of kitchen, lounge and dining room which flows onto endless terraces (covered /uncovered) outside. 4 double ensuite bedrooms with their own terraces or balcony. Fitted wardrobe with LED lighting. All bathrooms have underfloor heating. The infinity pool has pre-installation to be heated. There is also a swim up bar area. The outside area are perfect for entertaining due to the gas BBQ and sunken chillout seating area. The gym has lots of natural lights, sauna, LED lights and comfy seating areas. Automated external and pool lighting. Air conditioning, alarm system and fibre optic wi-fi. There is also pre-installation for electric car charging, jacuzzi and electric awnings.