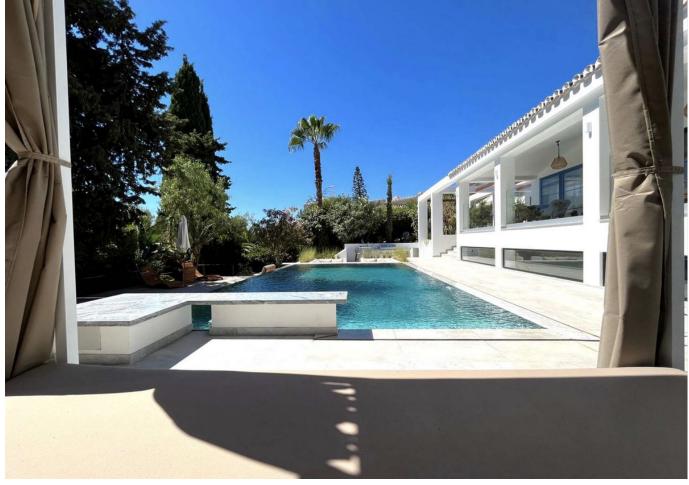

## Sales - House - El Rosario 2.650.000€

El Rosario House

4

5.5

298 m<sup>2</sup>

1062 m2

Spectacular turnkey villa located in the gated community of El Rosario with its private security. The property has been fully renovated to high standards. This bespoke villa is located in a quiet street with only a short drive to the best beaches and restaurants of East Marbella. Lovely plot with sun all day. There is an automated vehicle gate and video entry pedestrian gate. Driveway with parking for 2-3 cars and a large garage. External laundry area with sink. Open plan living area consisting of kitchen, lounge and dining room which flows onto endless terraces (covered /uncovered) outside. 4 double ensuite bedrooms with their own terraces or balcony. Fitted wardrobe with LED lighting. All bathrooms have underfloor heating. The infinity pool has pre-installation to be heated. There is also a swim up bar area. The outside area are perfect for entertaining due to the gas BBQ and sunken chillout seating area. The gym has lots of natural lights, sauna, LED lights and comfy seating areas. Automated external and pool lighting. Air conditioning, alarm system and fibre optic wi-fi. There is also pre-installation for electric car charging, jacuzzi and electric awnings.