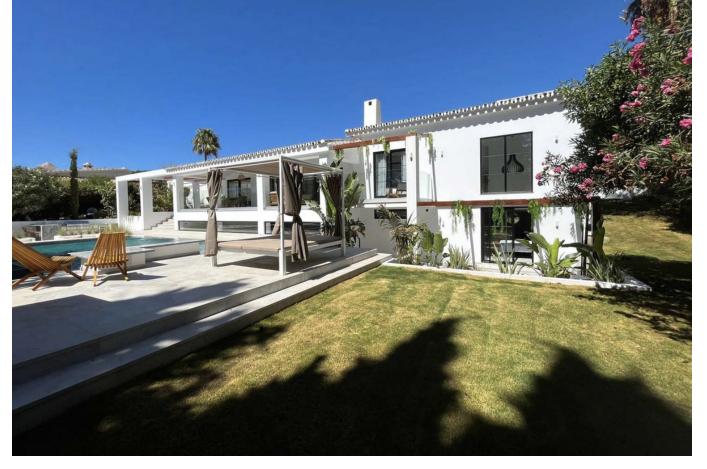

## Sales - House - El Rosario 2.650.000€

El Rosario House

4

5.5

298 m<sup>2</sup>

1062 m2

Spectacular turnkey villa located in the gated community of El Rosario with its private security. The property has been fully renovated to high standards. This bespoke villa is located in a quiet street with only a short drive to the best beaches and restaurants of East Marbella. Lovely plot with sun all day. There is an automated vehicle gate and video entry pedestrian gate. Driveway with parking for 2-3 cars and a large garage. External laundry area with sink. Open plan living area consisting of kitchen, lounge and dining room which flows onto endless terraces (covered /uncovered) outside. 4 double ensuite bedrooms with their own terraces or balcony. Fitted wardrobe with LED lighting. All bathrooms have underfloor heating. The infinity pool has pre-installation to be heated. There is also a swim up bar area. The outside area are perfect for entertaining due to the gas BBQ and sunken chillout seating area. The gym has lots of natural lights, sauna, LED lights and comfy seating areas. Automated external and pool lighting. Air conditioning, alarm system and fibre optic wi-fi. There is also pre-installation for electric car charging, jacuzzi and electric awnings.