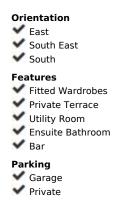

## Sales - House - El Rosario 2.650.000€

El Rosario House

4

5.5

298 m<sup>2</sup>

1062 m2

Spectacular turnkey villa located in the gated community of El Rosario with its private security. The property has been fully renovated to high standards. This bespoke villa is located in a quiet street with only a short drive to the best beaches and restaurants of East Marbella. Lovely plot with sun all day. There is an automated vehicle gate and video entry pedestrian gate. Driveway with parking for 2-3 cars and a large garage. External laundry area with sink. Open plan living area consisting of kitchen, lounge and dining room which flows onto endless terraces (covered /uncovered) outside. 4 double ensuite bedrooms with their own terraces or balcony. Fitted wardrobe with LED lighting. All bathrooms have underfloor heating. The infinity pool has pre-installation to be heated. There is also a swim up bar area. The outside area are perfect for entertaining due to the gas BBQ and sunken chillout seating area. The gym has lots of natural lights, sauna, LED lights and comfy seating areas. Automated external and pool lighting. Air conditioning, alarm system and fibre optic wi-fi. There is also pre-installation for electric car charging, jacuzzi and electric awnings.