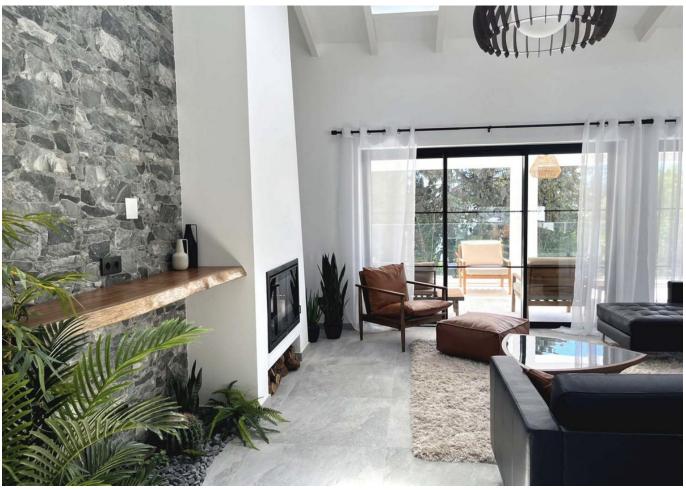

## Sales - House - El Rosario 2.650.000€

El Rosario House

4

5.5

298 m<sup>2</sup>

1062 m2

Spectacular turnkey villa located in the gated community of El Rosario with its private security. The property has been fully renovated to high standards. This bespoke villa is located in a quiet street with only a short drive to the best beaches and restaurants of East Marbella. Lovely plot with sun all day. There is an automated vehicle gate and video entry pedestrian gate. Driveway with parking for 2-3 cars and a large garage. External laundry area with sink. Open plan living area consisting of kitchen, lounge and dining room which flows onto endless terraces (covered /uncovered) outside. 4 double ensuite bedrooms with their own terraces or balcony. Fitted wardrobe with LED lighting. All bathrooms have underfloor heating. The infinity pool has pre-installation to be heated. There is also a swim up bar area. The outside area are perfect for entertaining due to the gas BBQ and sunken chillout seating area. The gym has lots of natural lights, sauna, LED lights and comfy seating areas. Automated external and pool lighting. Air conditioning, alarm system and fibre optic wi-fi. There is also pre-installation for electric car charging, jacuzzi and electric awnings.