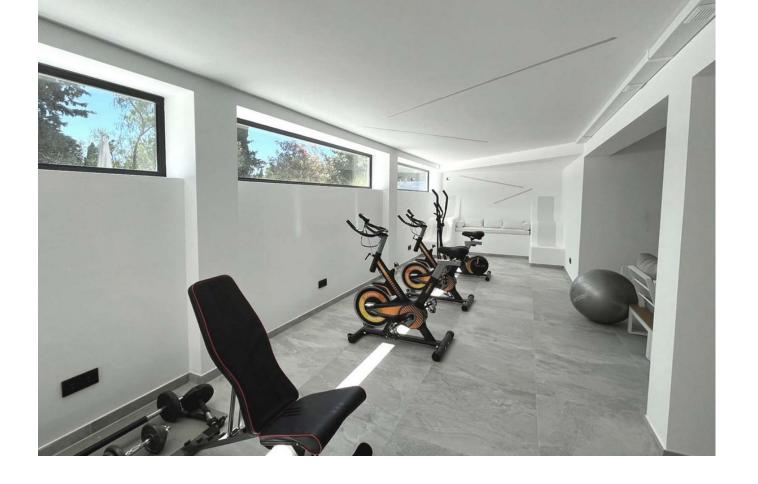

## Sales - House - El Rosario 2.650.000€

El Rosario House

4

5.5

298 m<sup>2</sup>

1062 m2

Spectacular turnkey villa located in the gated community of El Rosario with its private security. The property has been fully renovated to high standards. This bespoke villa is located in a quiet street with only a short drive to the best beaches and restaurants of East Marbella. Lovely plot with sun all day. There is an automated vehicle gate and video entry pedestrian gate. Driveway with parking for 2-3 cars and a large garage. External laundry area with sink. Open plan living area consisting of kitchen, lounge and dining room which flows onto endless terraces (covered /uncovered) outside. 4 double ensuite bedrooms with their own terraces or balcony. Fitted wardrobe with LED lighting. All bathrooms have underfloor heating. The infinity pool has pre-installation to be heated. There is also a swim up bar area. The outside area are perfect for entertaining due to the gas BBQ and sunken chillout seating area. The gym has lots of natural lights, sauna, LED lights and comfy seating areas. Automated external and pool lighting. Air conditioning, alarm system and fibre optic wi-fi. There is also pre-installation for electric car charging, jacuzzi and electric awnings.