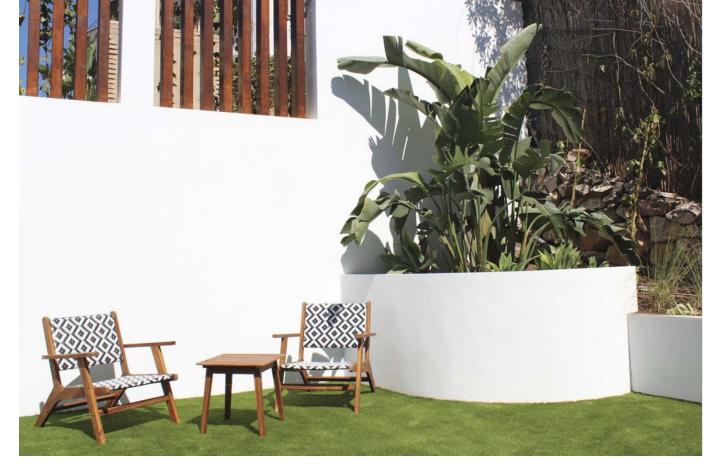

## Sales - House - El Rosario 2.650.000€

El Rosario House

4

5.5

298 m<sup>2</sup>

1062 m2

Spectacular turnkey villa located in the gated community of El Rosario with its private security. The property has been fully renovated to high standards. This bespoke villa is located in a quiet street with only a short drive to the best beaches and restaurants of East Marbella. Lovely plot with sun all day. There is an automated vehicle gate and video entry pedestrian gate. Driveway with parking for 2-3 cars and a large garage. External laundry area with sink. Open plan living area consisting of kitchen, lounge and dining room which flows onto endless terraces (covered /uncovered) outside. 4 double ensuite bedrooms with their own terraces or balcony. Fitted wardrobe with LED lighting. All bathrooms have underfloor heating. The infinity pool has pre-installation to be heated. There is also a swim up bar area. The outside area are perfect for entertaining due to the gas BBQ and sunken chillout seating area. The gym has lots of natural lights, sauna, LED lights and comfy seating areas. Automated external and pool lighting. Air conditioning, alarm system and fibre optic wi-fi. There is also pre-installation for electric car charging, jacuzzi and electric awnings.