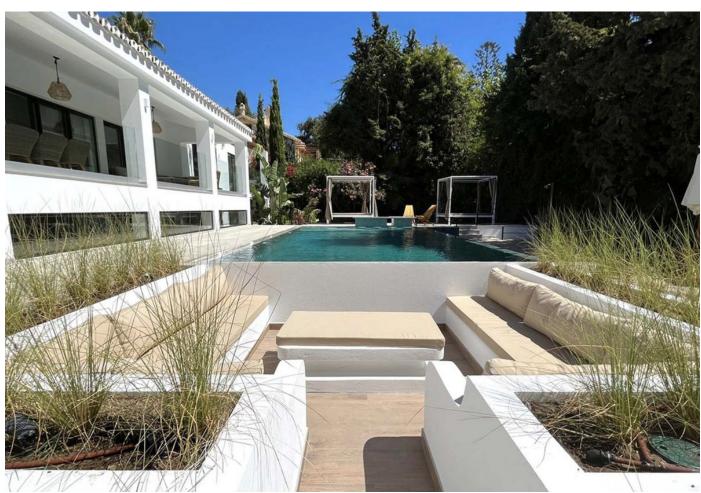

## Sales - House - El Rosario 2.650.000€

El Rosario House

4

5.5

298 m<sup>2</sup>

1062 m2

Spectacular turnkey villa located in the gated community of El Rosario with its private security. The property has been fully renovated to high standards. This bespoke villa is located in a quiet street with only a short drive to the best beaches and restaurants of East Marbella. Lovely plot with sun all day. There is an automated vehicle gate and video entry pedestrian gate. Driveway with parking for 2-3 cars and a large garage. External laundry area with sink. Open plan living area consisting of kitchen, lounge and dining room which flows onto endless terraces (covered /uncovered) outside. 4 double ensuite bedrooms with their own terraces or balcony. Fitted wardrobe with LED lighting. All bathrooms have underfloor heating. The infinity pool has pre-installation to be heated. There is also a swim up bar area. The outside area are perfect for entertaining due to the gas BBQ and sunken chillout seating area. The gym has lots of natural lights, sauna, LED lights and comfy seating areas. Automated external and pool lighting. Air conditioning, alarm system and fibre optic wi-fi. There is also pre-installation for electric car charging, jacuzzi and electric awnings.