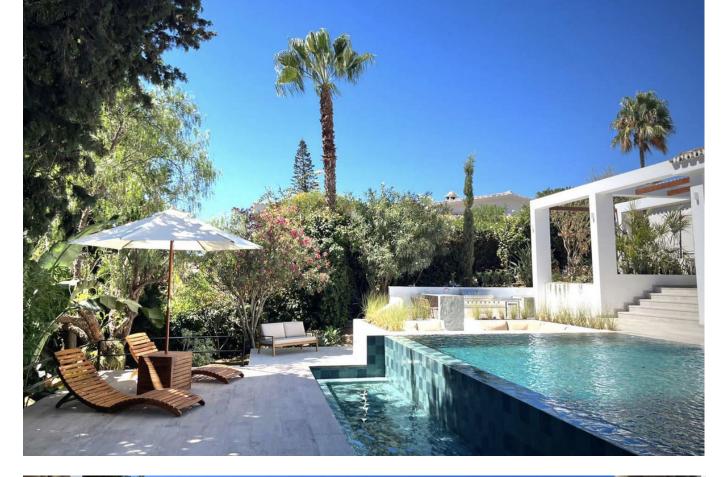

## Sales - House - El Rosario 2.650.000€

El Rosario House

4

5.5

298 m<sup>2</sup>

1062 m2

Spectacular turnkey villa located in the gated community of El Rosario with its private security. The property has been fully renovated to high standards. This bespoke villa is located in a quiet street with only a short drive to the best beaches and restaurants of East Marbella. Lovely plot with sun all day. There is an automated vehicle gate and video entry pedestrian gate. Driveway with parking for 2-3 cars and a large garage. External laundry area with sink. Open plan living area consisting of kitchen, lounge and dining room which flows onto endless terraces (covered /uncovered) outside. 4 double ensuite bedrooms with their own terraces or balcony. Fitted wardrobe with LED lighting. All bathrooms have underfloor heating. The infinity pool has pre-installation to be heated. There is also a swim up bar area. The outside area are perfect for entertaining due to the gas BBQ and sunken chillout seating area. The gym has lots of natural lights, sauna, LED lights and comfy seating areas. Automated external and pool lighting. Air conditioning, alarm system and fibre optic wi-fi. There is also pre-installation for electric car charging, jacuzzi and electric awnings.