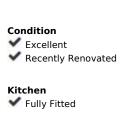

## Sales - House - El Rosario 2.650.000€

El Rosario House

4

5.5

298 m<sup>2</sup>

1062 m2

Spectacular turnkey villa located in the gated community of El Rosario with its private security. The property has been fully renovated to high standards. This bespoke villa is located in a quiet street with only a short drive to the best beaches and restaurants of East Marbella. Lovely plot with sun all day. There is an automated vehicle gate and video entry pedestrian gate. Driveway with parking for 2-3 cars and a large garage. External laundry area with sink. Open plan living area consisting of kitchen, lounge and dining room which flows onto endless terraces (covered /uncovered) outside. 4 double ensuite bedrooms with their own terraces or balcony. Fitted wardrobe with LED lighting. All bathrooms have underfloor heating. The infinity pool has pre-installation to be heated. There is also a swim up bar area. The outside area are perfect for entertaining due to the gas BBQ and sunken chillout seating area. The gym has lots of natural lights, sauna, LED lights and comfy seating areas. Automated external and pool lighting. Air conditioning, alarm system and fibre optic wi-fi. There is also pre-installation for electric car charging, jacuzzi and electric awnings.