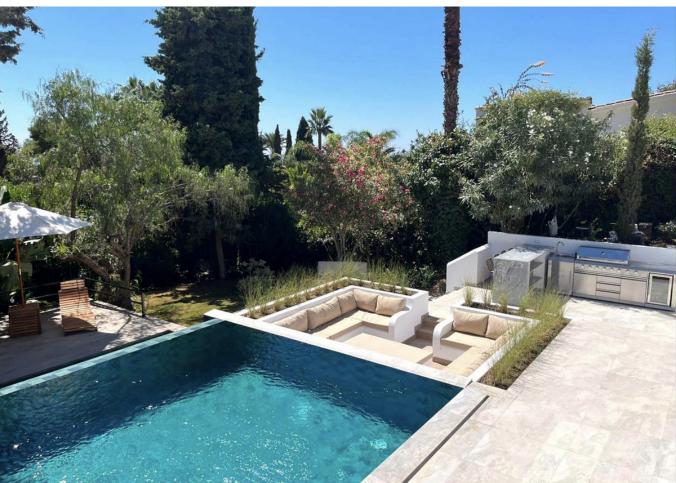

## Sales - House - El Rosario 2.650.000€

El Rosario House

4

5.5

298 m<sup>2</sup>

1062 m2

Spectacular turnkey villa located in the gated community of El Rosario with its private security. The property has been fully renovated to high standards. This bespoke villa is located in a quiet street with only a short drive to the best beaches and restaurants of East Marbella. Lovely plot with sun all day. There is an automated vehicle gate and video entry pedestrian gate. Driveway with parking for 2-3 cars and a large garage. External laundry area with sink. Open plan living area consisting of kitchen, lounge and dining room which flows onto endless terraces (covered /uncovered) outside. 4 double ensuite bedrooms with their own terraces or balcony. Fitted wardrobe with LED lighting. All bathrooms have underfloor heating. The infinity pool has pre-installation to be heated. There is also a swim up bar area. The outside area are perfect for entertaining due to the gas BBQ and sunken chillout seating area. The gym has lots of natural lights, sauna, LED lights and comfy seating areas. Automated external and pool lighting. Air conditioning, alarm system and fibre optic wi-fi. There is also pre-installation for electric car charging, jacuzzi and electric awnings.