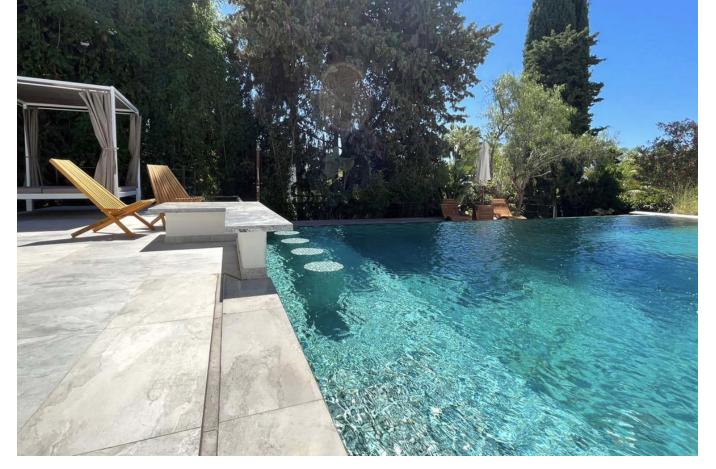

## Sales - House - El Rosario 2.650.000€

El Rosario House

4

5.5

298 m<sup>2</sup>

1062 m2

Spectacular turnkey villa located in the gated community of El Rosario with its private security. The property has been fully renovated to high standards. This bespoke villa is located in a quiet street with only a short drive to the best beaches and restaurants of East Marbella. Lovely plot with sun all day. There is an automated vehicle gate and video entry pedestrian gate. Driveway with parking for 2-3 cars and a large garage. External laundry area with sink. Open plan living area consisting of kitchen, lounge and dining room which flows onto endless terraces (covered /uncovered) outside. 4 double ensuite bedrooms with their own terraces or balcony. Fitted wardrobe with LED lighting. All bathrooms have underfloor heating. The infinity pool has pre-installation to be heated. There is also a swim up bar area. The outside area are perfect for entertaining due to the gas BBQ and sunken chillout seating area. The gym has lots of natural lights, sauna, LED lights and comfy seating areas. Automated external and pool lighting. Air conditioning, alarm system and fibre optic wi-fi. There is also pre-installation for electric car charging, jacuzzi and electric awnings.