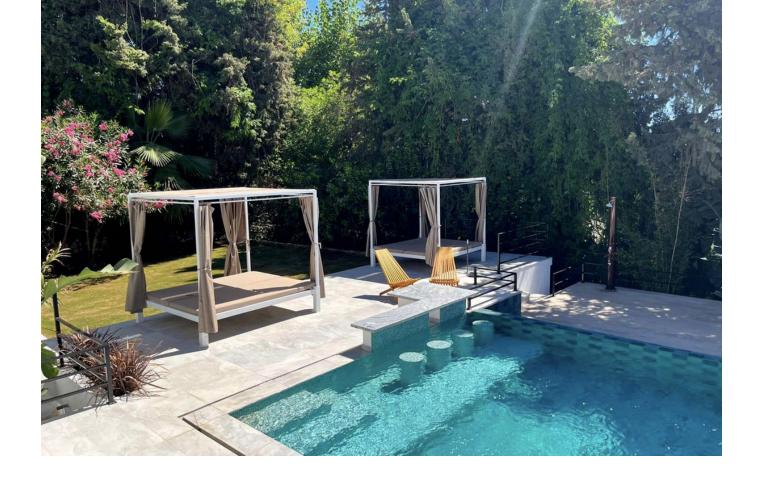

## Sales - House - El Rosario 2.650.000€

El Rosario House

4

5.5

298 m<sup>2</sup>

1062 m2

Spectacular turnkey villa located in the gated community of El Rosario with its private security. The property has been fully renovated to high standards. This bespoke villa is located in a quiet street with only a short drive to the best beaches and restaurants of East Marbella. Lovely plot with sun all day. There is an automated vehicle gate and video entry pedestrian gate. Driveway with parking for 2-3 cars and a large garage. External laundry area with sink. Open plan living area consisting of kitchen, lounge and dining room which flows onto endless terraces (covered /uncovered) outside. 4 double ensuite bedrooms with their own terraces or balcony. Fitted wardrobe with LED lighting. All bathrooms have underfloor heating. The infinity pool has pre-installation to be heated. There is also a swim up bar area. The outside area are perfect for entertaining due to the gas BBQ and sunken chillout seating area. The gym has lots of natural lights, sauna, LED lights and comfy seating areas. Automated external and pool lighting. Air conditioning, alarm system and fibre optic wi-fi. There is also pre-installation for electric car charging, jacuzzi and electric awnings.