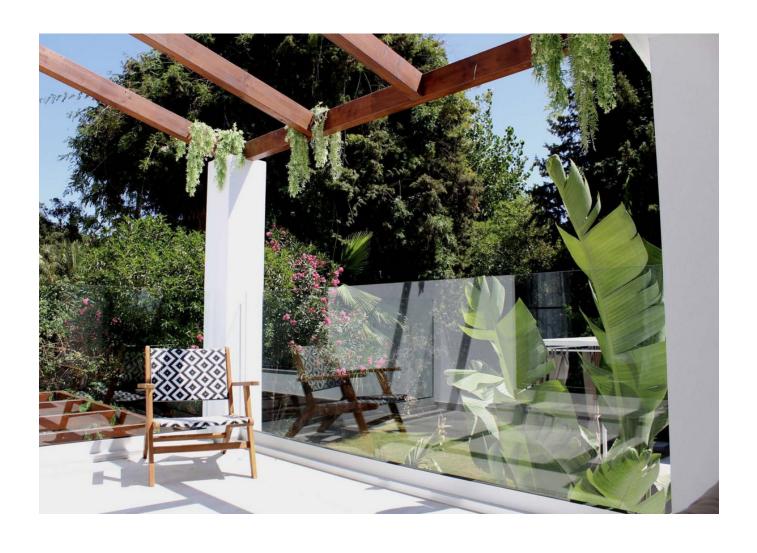

## Sales - House - El Rosario 2.650.000€

El Rosario House

4

5.5

298 m<sup>2</sup>

1062 m2

Spectacular turnkey villa located in the gated community of El Rosario with its private security. The property has been fully renovated to high standards. This bespoke villa is located in a quiet street with only a short drive to the best beaches and restaurants of East Marbella. Lovely plot with sun all day. There is an automated vehicle gate and video entry pedestrian gate. Driveway with parking for 2-3 cars and a large garage. External laundry area with sink. Open plan living area consisting of kitchen, lounge and dining room which flows onto endless terraces (covered /uncovered) outside. 4 double ensuite bedrooms with their own terraces or balcony. Fitted wardrobe with LED lighting. All bathrooms have underfloor heating. The infinity pool has pre-installation to be heated. There is also a swim up bar area. The outside area are perfect for entertaining due to the gas BBQ and sunken chillout seating area. The gym has lots of natural lights, sauna, LED lights and comfy seating areas. Automated external and pool lighting. Air conditioning, alarm system and fibre optic wi-fi. There is also pre-installation for electric car charging, jacuzzi and electric awnings.