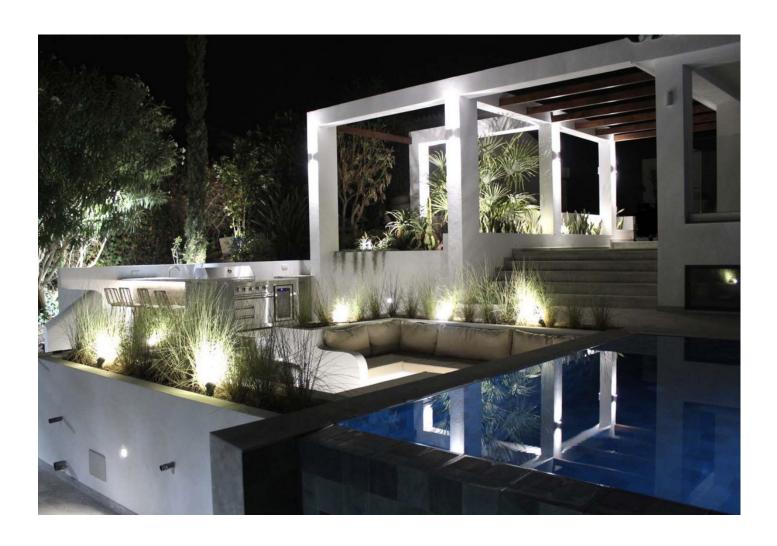

## Sales - House - El Rosario 2.650.000€

El Rosario House

4

5.5

298 m<sup>2</sup>

1062 m2

Spectacular turnkey villa located in the gated community of El Rosario with its private security. The property has been fully renovated to high standards. This bespoke villa is located in a quiet street with only a short drive to the best beaches and restaurants of East Marbella. Lovely plot with sun all day. There is an automated vehicle gate and video entry pedestrian gate. Driveway with parking for 2-3 cars and a large garage. External laundry area with sink. Open plan living area consisting of kitchen, lounge and dining room which flows onto endless terraces (covered /uncovered) outside. 4 double ensuite bedrooms with their own terraces or balcony. Fitted wardrobe with LED lighting. All bathrooms have underfloor heating. The infinity pool has pre-installation to be heated. There is also a swim up bar area. The outside area are perfect for entertaining due to the gas BBQ and sunken chillout seating area. The gym has lots of natural lights, sauna, LED lights and comfy seating areas. Automated external and pool lighting. Air conditioning, alarm system and fibre optic wi-fi. There is also pre-installation for electric car charging, jacuzzi and electric awnings.