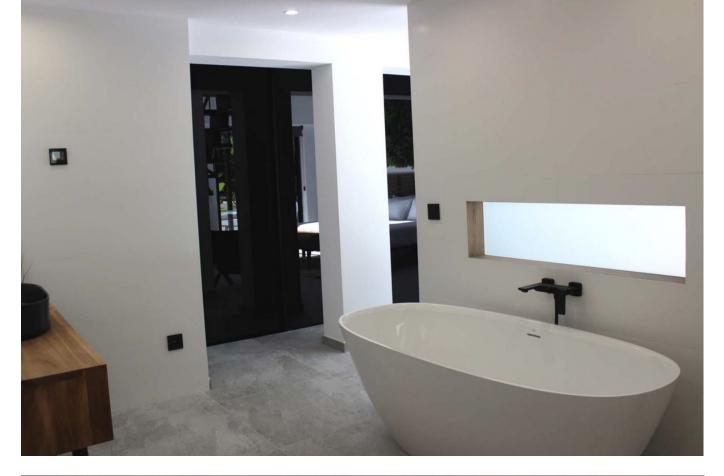

## Sales - House - El Rosario 2.650.000€

El Rosario House

4

5.5

298 m<sup>2</sup>

1062 m2

Spectacular turnkey villa located in the gated community of El Rosario with its private security. The property has been fully renovated to high standards. This bespoke villa is located in a quiet street with only a short drive to the best beaches and restaurants of East Marbella. Lovely plot with sun all day. There is an automated vehicle gate and video entry pedestrian gate. Driveway with parking for 2-3 cars and a large garage. External laundry area with sink. Open plan living area consisting of kitchen, lounge and dining room which flows onto endless terraces (covered /uncovered) outside. 4 double ensuite bedrooms with their own terraces or balcony. Fitted wardrobe with LED lighting. All bathrooms have underfloor heating. The infinity pool has pre-installation to be heated. There is also a swim up bar area. The outside area are perfect for entertaining due to the gas BBQ and sunken chillout seating area. The gym has lots of natural lights, sauna, LED lights and comfy seating areas. Automated external and pool lighting. Air conditioning, alarm system and fibre optic wi-fi. There is also pre-installation for electric car charging, jacuzzi and electric awnings.