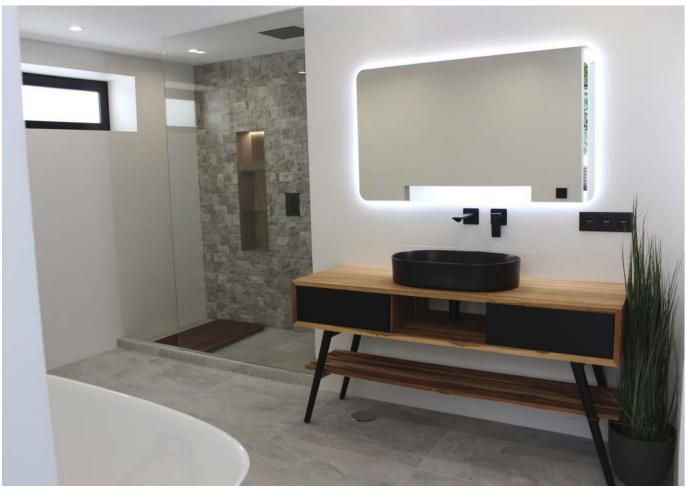

## Sales - House - El Rosario 2.650.000€

El Rosario House

4

5.5

298 m<sup>2</sup>

1062 m2

Spectacular turnkey villa located in the gated community of El Rosario with its private security. The property has been fully renovated to high standards. This bespoke villa is located in a quiet street with only a short drive to the best beaches and restaurants of East Marbella. Lovely plot with sun all day. There is an automated vehicle gate and video entry pedestrian gate. Driveway with parking for 2-3 cars and a large garage. External laundry area with sink. Open plan living area consisting of kitchen, lounge and dining room which flows onto endless terraces (covered /uncovered) outside. 4 double ensuite bedrooms with their own terraces or balcony. Fitted wardrobe with LED lighting. All bathrooms have underfloor heating. The infinity pool has pre-installation to be heated. There is also a swim up bar area. The outside area are perfect for entertaining due to the gas BBQ and sunken chillout seating area. The gym has lots of natural lights, sauna, LED lights and comfy seating areas. Automated external and pool lighting. Air conditioning, alarm system and fibre optic wi-fi. There is also pre-installation for electric car charging, jacuzzi and electric awnings.