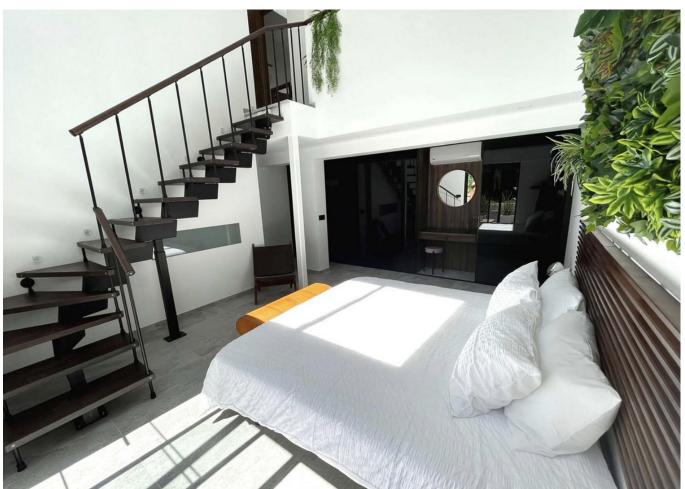

## Sales - House - El Rosario 2.650.000€

El Rosario House

4

5.5

298 m<sup>2</sup>

1062 m2

Spectacular turnkey villa located in the gated community of El Rosario with its private security. The property has been fully renovated to high standards. This bespoke villa is located in a quiet street with only a short drive to the best beaches and restaurants of East Marbella. Lovely plot with sun all day. There is an automated vehicle gate and video entry pedestrian gate. Driveway with parking for 2-3 cars and a large garage. External laundry area with sink. Open plan living area consisting of kitchen, lounge and dining room which flows onto endless terraces (covered /uncovered) outside. 4 double ensuite bedrooms with their own terraces or balcony. Fitted wardrobe with LED lighting. All bathrooms have underfloor heating. The infinity pool has pre-installation to be heated. There is also a swim up bar area. The outside area are perfect for entertaining due to the gas BBQ and sunken chillout seating area. The gym has lots of natural lights, sauna, LED lights and comfy seating areas. Automated external and pool lighting. Air conditioning, alarm system and fibre optic wi-fi. There is also pre-installation for electric car charging, jacuzzi and electric awnings.