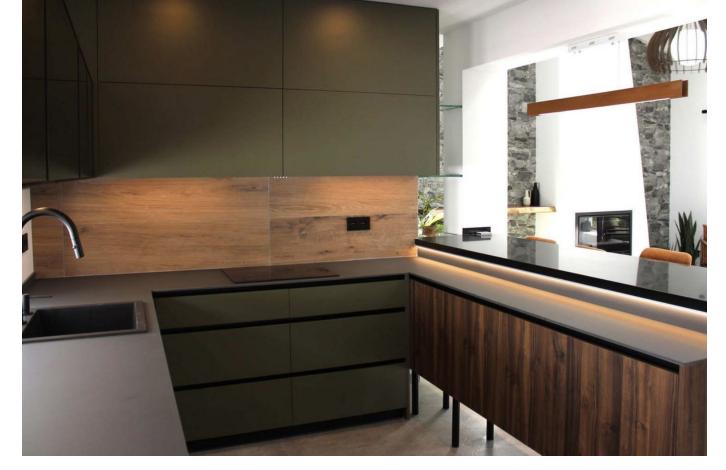

## Sales - House - El Rosario 2.650.000€

El Rosario House

4

5.5

298 m<sup>2</sup>

1062 m2

Spectacular turnkey villa located in the gated community of El Rosario with its private security. The property has been fully renovated to high standards. This bespoke villa is located in a quiet street with only a short drive to the best beaches and restaurants of East Marbella. Lovely plot with sun all day. There is an automated vehicle gate and video entry pedestrian gate. Driveway with parking for 2-3 cars and a large garage. External laundry area with sink. Open plan living area consisting of kitchen, lounge and dining room which flows onto endless terraces (covered /uncovered) outside. 4 double ensuite bedrooms with their own terraces or balcony. Fitted wardrobe with LED lighting. All bathrooms have underfloor heating. The infinity pool has pre-installation to be heated. There is also a swim up bar area. The outside area are perfect for entertaining due to the gas BBQ and sunken chillout seating area. The gym has lots of natural lights, sauna, LED lights and comfy seating areas. Automated external and pool lighting. Air conditioning, alarm system and fibre optic wi-fi. There is also pre-installation for electric car charging, jacuzzi and electric awnings.