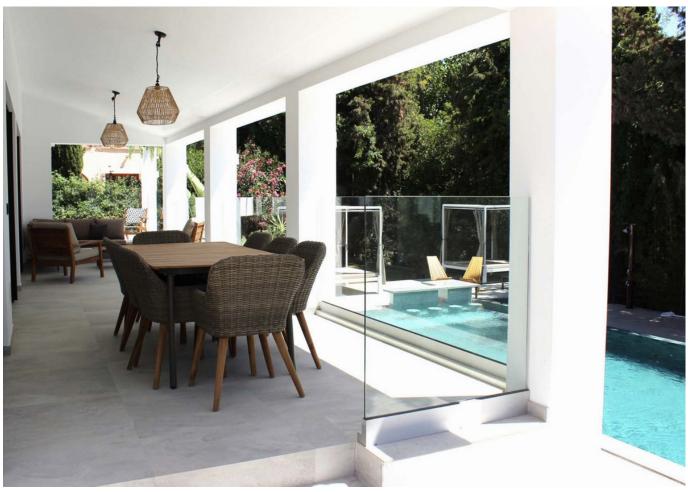

## Sales - House - El Rosario 2.650.000€

El Rosario House

4

5.5

298 m<sup>2</sup>

1062 m2

Spectacular turnkey villa located in the gated community of El Rosario with its private security. The property has been fully renovated to high standards. This bespoke villa is located in a quiet street with only a short drive to the best beaches and restaurants of East Marbella. Lovely plot with sun all day. There is an automated vehicle gate and video entry pedestrian gate. Driveway with parking for 2-3 cars and a large garage. External laundry area with sink. Open plan living area consisting of kitchen, lounge and dining room which flows onto endless terraces (covered /uncovered) outside. 4 double ensuite bedrooms with their own terraces or balcony. Fitted wardrobe with LED lighting. All bathrooms have underfloor heating. The infinity pool has pre-installation to be heated. There is also a swim up bar area. The outside area are perfect for entertaining due to the gas BBQ and sunken chillout seating area. The gym has lots of natural lights, sauna, LED lights and comfy seating areas. Automated external and pool lighting. Air conditioning, alarm system and fibre optic wi-fi. There is also pre-installation for electric car charging, jacuzzi and electric awnings.