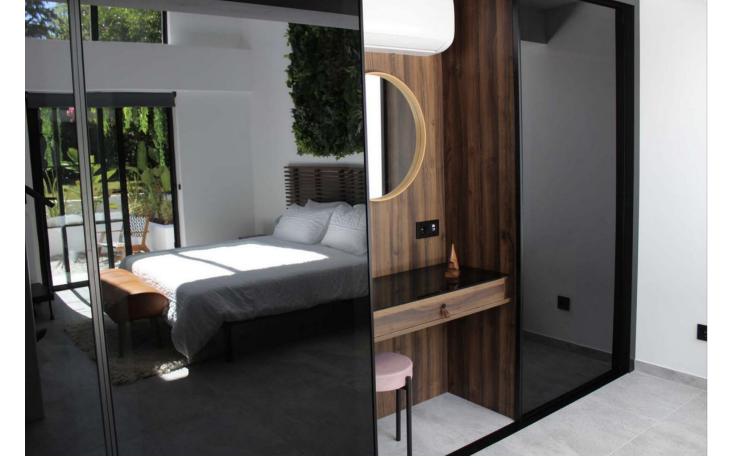

## Sales - House - El Rosario 2.650.000€

El Rosario House

4

5.5

298 m<sup>2</sup>

1062 m2

Spectacular turnkey villa located in the gated community of El Rosario with its private security. The property has been fully renovated to high standards. This bespoke villa is located in a quiet street with only a short drive to the best beaches and restaurants of East Marbella. Lovely plot with sun all day. There is an automated vehicle gate and video entry pedestrian gate. Driveway with parking for 2-3 cars and a large garage. External laundry area with sink. Open plan living area consisting of kitchen, lounge and dining room which flows onto endless terraces (covered /uncovered) outside. 4 double ensuite bedrooms with their own terraces or balcony. Fitted wardrobe with LED lighting. All bathrooms have underfloor heating. The infinity pool has pre-installation to be heated. There is also a swim up bar area. The outside area are perfect for entertaining due to the gas BBQ and sunken chillout seating area. The gym has lots of natural lights, sauna, LED lights and comfy seating areas. Automated external and pool lighting. Air conditioning, alarm system and fibre optic wi-fi. There is also pre-installation for electric car charging, jacuzzi and electric awnings.