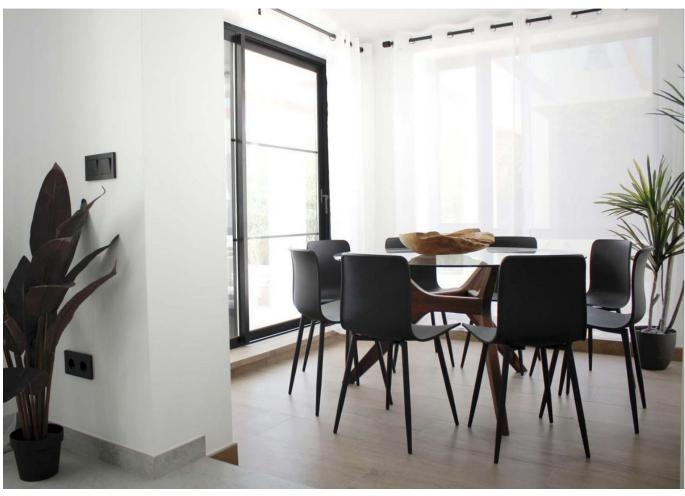

## Sales - House - El Rosario 2.650.000€

El Rosario House

4

5.5

298 m<sup>2</sup>

1062 m2

Spectacular turnkey villa located in the gated community of El Rosario with its private security. The property has been fully renovated to high standards. This bespoke villa is located in a quiet street with only a short drive to the best beaches and restaurants of East Marbella. Lovely plot with sun all day. There is an automated vehicle gate and video entry pedestrian gate. Driveway with parking for 2-3 cars and a large garage. External laundry area with sink. Open plan living area consisting of kitchen, lounge and dining room which flows onto endless terraces (covered /uncovered) outside. 4 double ensuite bedrooms with their own terraces or balcony. Fitted wardrobe with LED lighting. All bathrooms have underfloor heating. The infinity pool has pre-installation to be heated. There is also a swim up bar area. The outside area are perfect for entertaining due to the gas BBQ and sunken chillout seating area. The gym has lots of natural lights, sauna, LED lights and comfy seating areas. Automated external and pool lighting. Air conditioning, alarm system and fibre optic wi-fi. There is also pre-installation for electric car charging, jacuzzi and electric awnings.