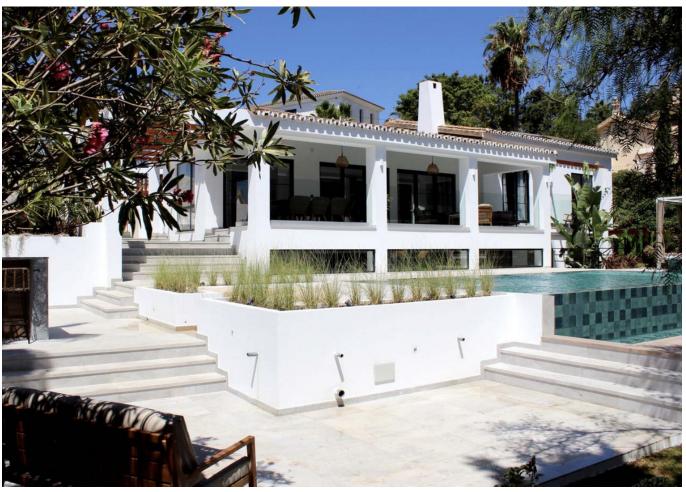

## Sales - House - El Rosario 2.650.000€

El Rosario House

4

5.5

298 m<sup>2</sup>

1062 m2

Spectacular turnkey villa located in the gated community of El Rosario with its private security. The property has been fully renovated to high standards. This bespoke villa is located in a quiet street with only a short drive to the best beaches and restaurants of East Marbella. Lovely plot with sun all day. There is an automated vehicle gate and video entry pedestrian gate. Driveway with parking for 2-3 cars and a large garage. External laundry area with sink. Open plan living area consisting of kitchen, lounge and dining room which flows onto endless terraces (covered /uncovered) outside. 4 double ensuite bedrooms with their own terraces or balcony. Fitted wardrobe with LED lighting. All bathrooms have underfloor heating. The infinity pool has pre-installation to be heated. There is also a swim up bar area. The outside area are perfect for entertaining due to the gas BBQ and sunken chillout seating area. The gym has lots of natural lights, sauna, LED lights and comfy seating areas. Automated external and pool lighting. Air conditioning, alarm system and fibre optic wi-fi. There is also pre-installation for electric car charging, jacuzzi and electric awnings.