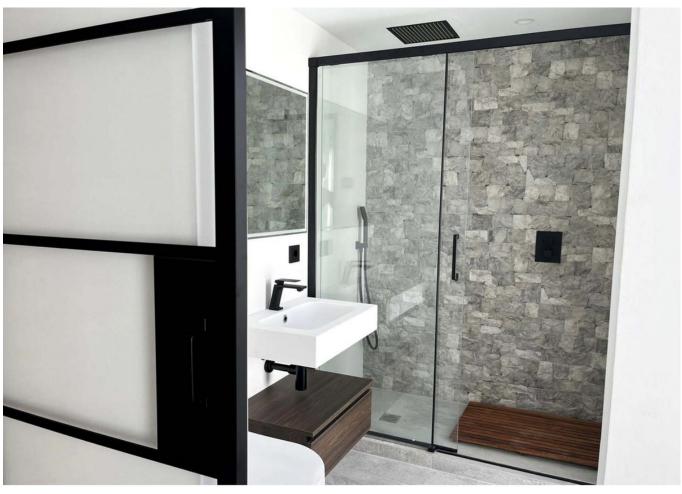

## Sales - House - El Rosario 2.650.000€

El Rosario House

4

5.5

298 m<sup>2</sup>

1062 m2

Spectacular turnkey villa located in the gated community of El Rosario with its private security. The property has been fully renovated to high standards. This bespoke villa is located in a quiet street with only a short drive to the best beaches and restaurants of East Marbella. Lovely plot with sun all day. There is an automated vehicle gate and video entry pedestrian gate. Driveway with parking for 2-3 cars and a large garage. External laundry area with sink. Open plan living area consisting of kitchen, lounge and dining room which flows onto endless terraces (covered /uncovered) outside. 4 double ensuite bedrooms with their own terraces or balcony. Fitted wardrobe with LED lighting. All bathrooms have underfloor heating. The infinity pool has pre-installation to be heated. There is also a swim up bar area. The outside area are perfect for entertaining due to the gas BBQ and sunken chillout seating area. The gym has lots of natural lights, sauna, LED lights and comfy seating areas. Automated external and pool lighting. Air conditioning, alarm system and fibre optic wi-fi. There is also pre-installation for electric car charging, jacuzzi and electric awnings.