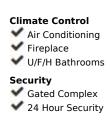

## Sales - House - El Rosario 2.650.000€

El Rosario House

4

5.5

298 m<sup>2</sup>

1062 m2

Spectacular turnkey villa located in the gated community of El Rosario with its private security. The property has been fully renovated to high standards. This bespoke villa is located in a quiet street with only a short drive to the best beaches and restaurants of East Marbella. Lovely plot with sun all day. There is an automated vehicle gate and video entry pedestrian gate. Driveway with parking for 2-3 cars and a large garage. External laundry area with sink. Open plan living area consisting of kitchen, lounge and dining room which flows onto endless terraces (covered /uncovered) outside. 4 double ensuite bedrooms with their own terraces or balcony. Fitted wardrobe with LED lighting. All bathrooms have underfloor heating. The infinity pool has pre-installation to be heated. There is also a swim up bar area. The outside area are perfect for entertaining due to the gas BBQ and sunken chillout seating area. The gym has lots of natural lights, sauna, LED lights and comfy seating areas. Automated external and pool lighting. Air conditioning, alarm system and fibre optic wi-fi. There is also pre-installation for electric car charging, jacuzzi and electric awnings.