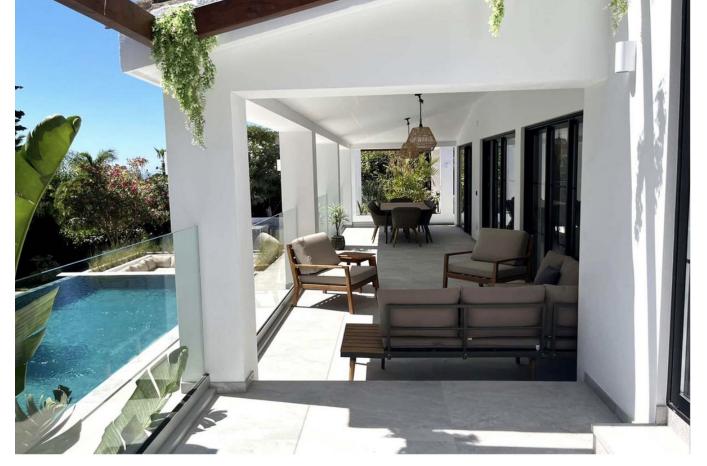

## Sales - House - El Rosario 2.650.000€

El Rosario House

4

5.5

298 m<sup>2</sup>

1062 m2

Spectacular turnkey villa located in the gated community of El Rosario with its private security. The property has been fully renovated to high standards. This bespoke villa is located in a quiet street with only a short drive to the best beaches and restaurants of East Marbella. Lovely plot with sun all day. There is an automated vehicle gate and video entry pedestrian gate. Driveway with parking for 2-3 cars and a large garage. External laundry area with sink. Open plan living area consisting of kitchen, lounge and dining room which flows onto endless terraces (covered /uncovered) outside. 4 double ensuite bedrooms with their own terraces or balcony. Fitted wardrobe with LED lighting. All bathrooms have underfloor heating. The infinity pool has pre-installation to be heated. There is also a swim up bar area. The outside area are perfect for entertaining due to the gas BBQ and sunken chillout seating area. The gym has lots of natural lights, sauna, LED lights and comfy seating areas. Automated external and pool lighting. Air conditioning, alarm system and fibre optic wi-fi. There is also pre-installation for electric car charging, jacuzzi and electric awnings.