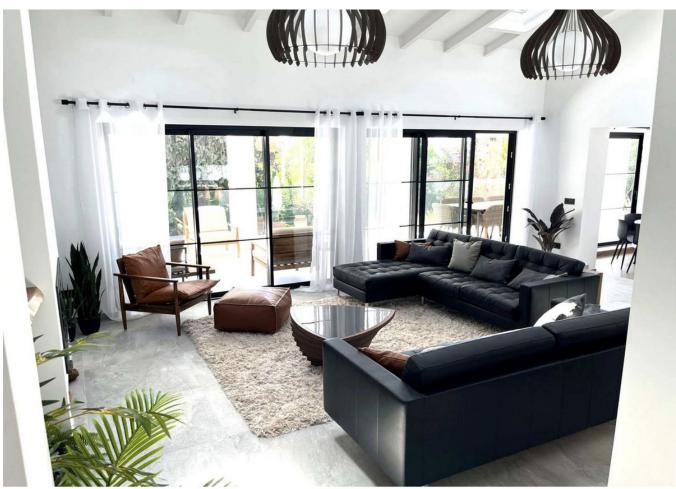

## Sales - House - El Rosario 2.650.000€

El Rosario House

4

5.5

298 m<sup>2</sup>

1062 m2

Spectacular turnkey villa located in the gated community of El Rosario with its private security. The property has been fully renovated to high standards. This bespoke villa is located in a quiet street with only a short drive to the best beaches and restaurants of East Marbella. Lovely plot with sun all day. There is an automated vehicle gate and video entry pedestrian gate. Driveway with parking for 2-3 cars and a large garage. External laundry area with sink. Open plan living area consisting of kitchen, lounge and dining room which flows onto endless terraces (covered /uncovered) outside. 4 double ensuite bedrooms with their own terraces or balcony. Fitted wardrobe with LED lighting. All bathrooms have underfloor heating. The infinity pool has pre-installation to be heated. There is also a swim up bar area. The outside area are perfect for entertaining due to the gas BBQ and sunken chillout seating area. The gym has lots of natural lights, sauna, LED lights and comfy seating areas. Automated external and pool lighting. Air conditioning, alarm system and fibre optic wi-fi. There is also pre-installation for electric car charging, jacuzzi and electric awnings.