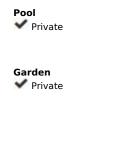

## Sales - House - El Rosario 2.650.000€

El Rosario House

4

5.5

298 m<sup>2</sup>

1062 m2

Spectacular turnkey villa located in the gated community of El Rosario with its private security. The property has been fully renovated to high standards. This bespoke villa is located in a quiet street with only a short drive to the best beaches and restaurants of East Marbella. Lovely plot with sun all day. There is an automated vehicle gate and video entry pedestrian gate. Driveway with parking for 2-3 cars and a large garage. External laundry area with sink. Open plan living area consisting of kitchen, lounge and dining room which flows onto endless terraces (covered /uncovered) outside. 4 double ensuite bedrooms with their own terraces or balcony. Fitted wardrobe with LED lighting. All bathrooms have underfloor heating. The infinity pool has pre-installation to be heated. There is also a swim up bar area. The outside area are perfect for entertaining due to the gas BBQ and sunken chillout seating area. The gym has lots of natural lights, sauna, LED lights and comfy seating areas. Automated external and pool lighting. Air conditioning, alarm system and fibre optic wi-fi. There is also pre-installation for electric car charging, jacuzzi and electric awnings.