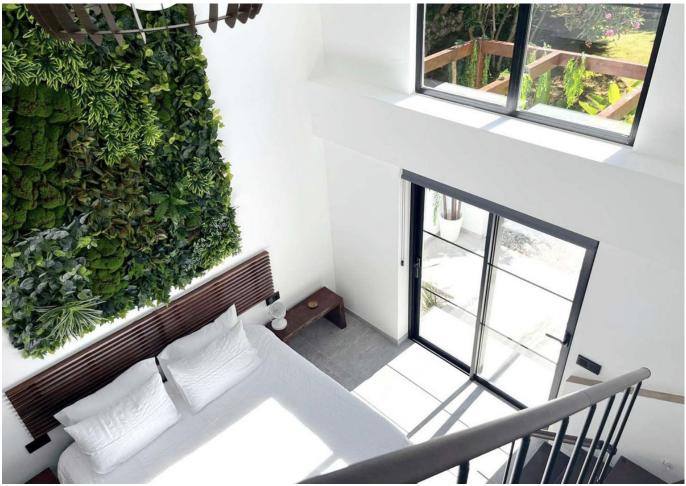

## Sales - House - El Rosario 2.650.000€

El Rosario House

4

5.5

298 m<sup>2</sup>

1062 m2

Spectacular turnkey villa located in the gated community of El Rosario with its private security. The property has been fully renovated to high standards. This bespoke villa is located in a quiet street with only a short drive to the best beaches and restaurants of East Marbella. Lovely plot with sun all day. There is an automated vehicle gate and video entry pedestrian gate. Driveway with parking for 2-3 cars and a large garage. External laundry area with sink. Open plan living area consisting of kitchen, lounge and dining room which flows onto endless terraces (covered /uncovered) outside. 4 double ensuite bedrooms with their own terraces or balcony. Fitted wardrobe with LED lighting. All bathrooms have underfloor heating. The infinity pool has pre-installation to be heated. There is also a swim up bar area. The outside area are perfect for entertaining due to the gas BBQ and sunken chillout seating area. The gym has lots of natural lights, sauna, LED lights and comfy seating areas. Automated external and pool lighting. Air conditioning, alarm system and fibre optic wi-fi. There is also pre-installation for electric car charging, jacuzzi and electric awnings.