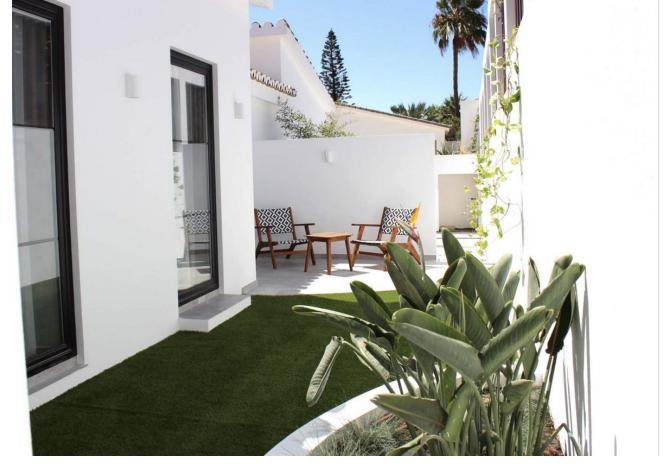

## Sales - House - El Rosario 2.650.000€

El Rosario House

4

5.5

298 m<sup>2</sup>

1062 m2

Spectacular turnkey villa located in the gated community of El Rosario with its private security. The property has been fully renovated to high standards. This bespoke villa is located in a quiet street with only a short drive to the best beaches and restaurants of East Marbella. Lovely plot with sun all day. There is an automated vehicle gate and video entry pedestrian gate. Driveway with parking for 2-3 cars and a large garage. External laundry area with sink. Open plan living area consisting of kitchen, lounge and dining room which flows onto endless terraces (covered /uncovered) outside. 4 double ensuite bedrooms with their own terraces or balcony. Fitted wardrobe with LED lighting. All bathrooms have underfloor heating. The infinity pool has pre-installation to be heated. There is also a swim up bar area. The outside area are perfect for entertaining due to the gas BBQ and sunken chillout seating area. The gym has lots of natural lights, sauna, LED lights and comfy seating areas. Automated external and pool lighting. Air conditioning, alarm system and fibre optic wi-fi. There is also pre-installation for electric car charging, jacuzzi and electric awnings.