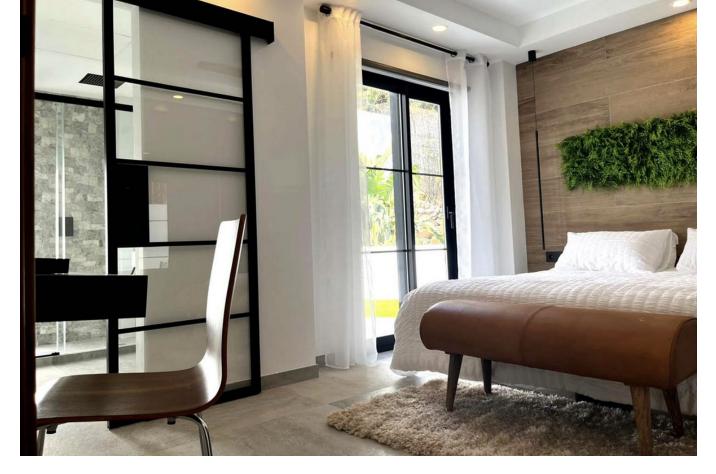

## Sales - House - El Rosario 2.650.000€

El Rosario House

4

5.5

298 m<sup>2</sup>

1062 m2

Spectacular turnkey villa located in the gated community of El Rosario with its private security. The property has been fully renovated to high standards. This bespoke villa is located in a quiet street with only a short drive to the best beaches and restaurants of East Marbella. Lovely plot with sun all day. There is an automated vehicle gate and video entry pedestrian gate. Driveway with parking for 2-3 cars and a large garage. External laundry area with sink. Open plan living area consisting of kitchen, lounge and dining room which flows onto endless terraces (covered /uncovered) outside. 4 double ensuite bedrooms with their own terraces or balcony. Fitted wardrobe with LED lighting. All bathrooms have underfloor heating. The infinity pool has pre-installation to be heated. There is also a swim up bar area. The outside area are perfect for entertaining due to the gas BBQ and sunken chillout seating area. The gym has lots of natural lights, sauna, LED lights and comfy seating areas. Automated external and pool lighting. Air conditioning, alarm system and fibre optic wi-fi. There is also pre-installation for electric car charging, jacuzzi and electric awnings.