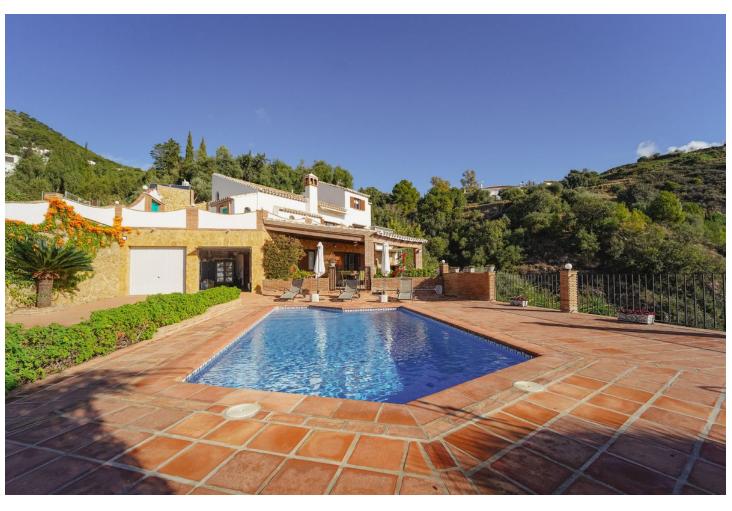

## Sales - House - Mijas 1.085.000€

Mijas House

3

3.5

371 m2

2623 m2

Spectacular Villa located in Mijas, within a 5 minute drive to the village. Large plot with sun all day long and very private. Sea views and breath taking mountain views. The property is distributed over 3 levels as follows: As you enter the property you have a lovely lounge area with high ceilings, independent kitchen fully equipped, 1 toilet and a lovely terrace. Upstairs there is a great space which is now used as an office, 2 bedrooms with on suite bathrooms. ( Master bedroom has a great walking wardrobe ) On the bottom level you will find another lounge, bar, bathroom and the 3rd bedroom. Leading out to a great covered terrace and pool area. Private parking and 2 garages. There is another space underneath the pool area which could be converted in to independent studio apartment.