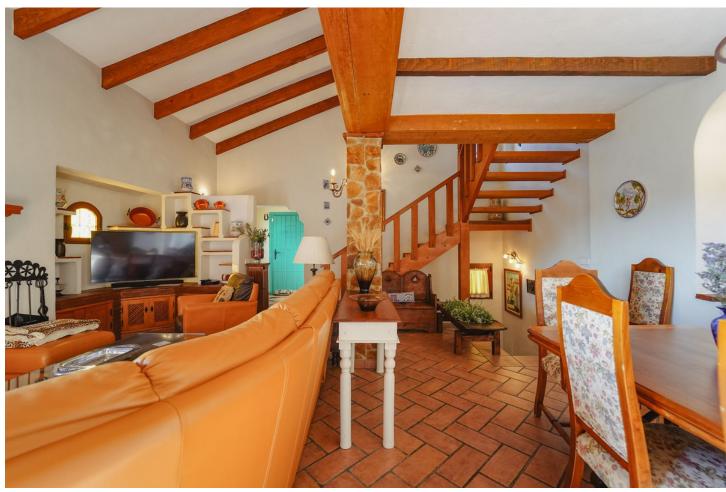

## Sales - House - Mijas 1.085.000€

Mijas House

3

3.5

371 m2

2623 m2

Spectacular Villa located in Mijas, within a 5 minute drive to the village. Large plot with sun all day long and very private. Sea views and breath taking mountain views. The property is distributed over 3 levels as follows: As you enter the property you have a lovely lounge area with high ceilings, independent kitchen fully equipped, 1 toilet and a lovely terrace. Upstairs there is a great space which is now used as an office, 2 bedrooms with on suite bathrooms. ( Master bedroom has a great walking wardrobe ) On the bottom level you will find another lounge, bar, bathroom and the 3rd bedroom. Leading out to a great covered terrace and pool area. Private parking and 2 garages. There is another space underneath the pool area which could be converted in to independent studio apartment.