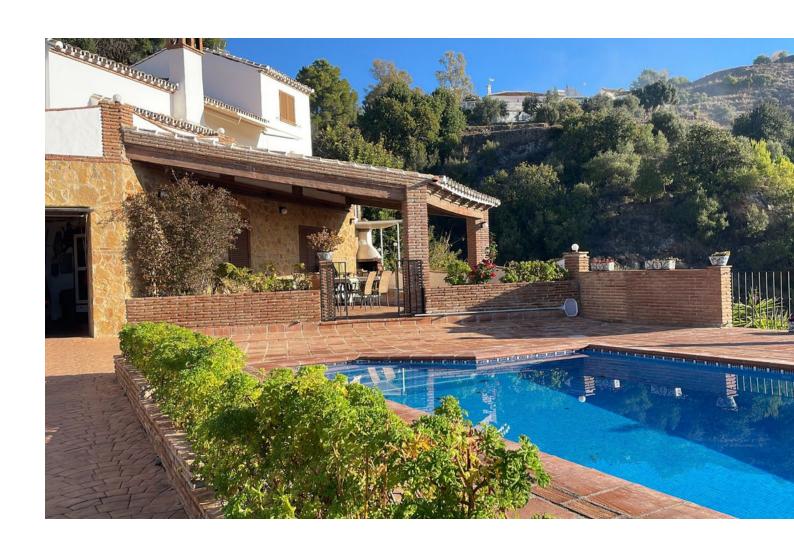

## Sales - House - Mijas 1.085.000€

Mijas House

3

3.5

371 m2

2623 m2

Spectacular Villa located in Mijas, within a 5 minute drive to the village. Large plot with sun all day long and very private. Sea views and breath taking mountain views. The property is distributed over 3 levels as follows: As you enter the property you have a lovely lounge area with high ceilings, independent kitchen fully equipped, 1 toilet and a lovely terrace. Upstairs there is a great space which is now used as an office, 2 bedrooms with on suite bathrooms. ( Master bedroom has a great walking wardrobe ) On the bottom level you will find another lounge, bar, bathroom and the 3rd bedroom. Leading out to a great covered terrace and pool area. Private parking and 2 garages. There is another space underneath the pool area which could be converted in to independent studio apartment.