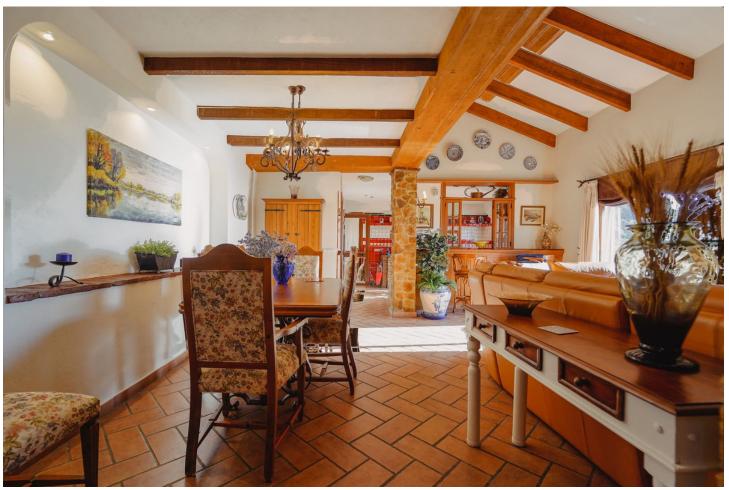

## Sales - House - Mijas 1.085.000€

Mijas House

3

3.5

371 m2

2623 m2

Spectacular Villa located in Mijas, within a 5 minute drive to the village. Large plot with sun all day long and very private. Sea views and breath taking mountain views. The property is distributed over 3 levels as follows: As you enter the property you have a lovely lounge area with high ceilings, independent kitchen fully equipped, 1 toilet and a lovely terrace. Upstairs there is a great space which is now used as an office, 2 bedrooms with on suite bathrooms. ( Master bedroom has a great walking wardrobe ) On the bottom level you will find another lounge, bar, bathroom and the 3rd bedroom. Leading out to a great covered terrace and pool area. Private parking and 2 garages. There is another space underneath the pool area which could be converted in to independent studio apartment.