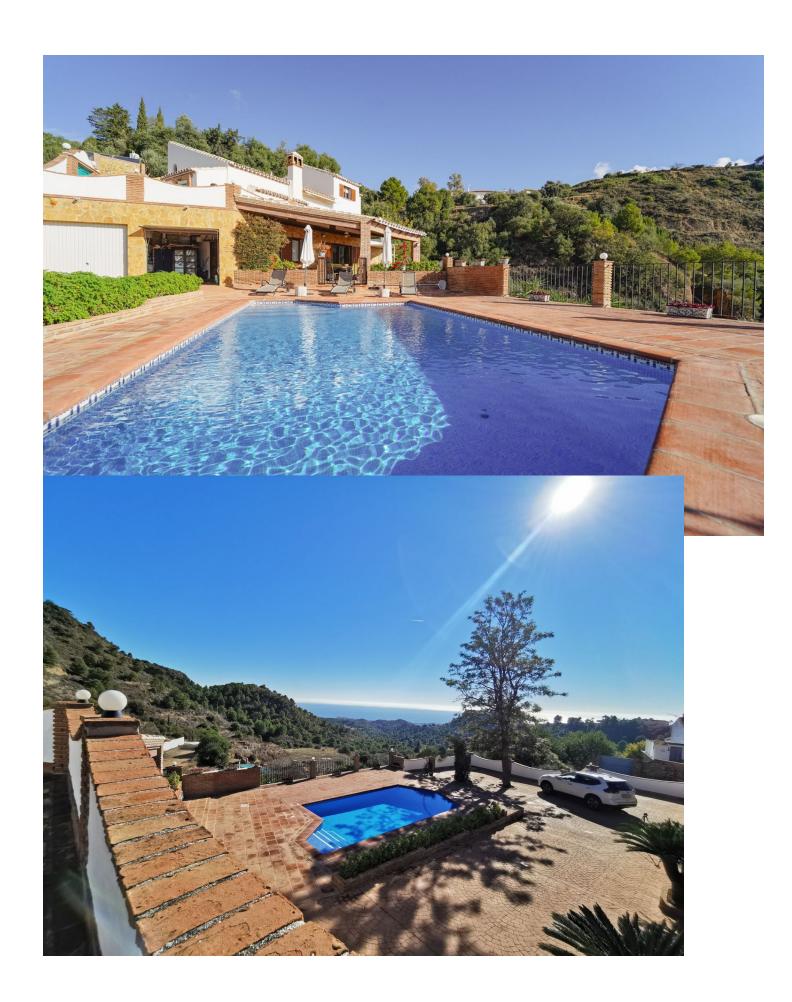

## Sales - House - Mijas 1.085.000€

Mijas House

3

3.5

371 m2

2623 m2

Spectacular Villa located in Mijas, within a 5 minute drive to the village. Large plot with sun all day long and very private. Sea views and breath taking mountain views. The property is distributed over 3 levels as follows: As you enter the property you have a lovely lounge area with high ceilings, independent kitchen fully equipped, 1 toilet and a lovely terrace. Upstairs there is a great space which is now used as an office, 2 bedrooms with on suite bathrooms. ( Master bedroom has a great walking wardrobe ) On the bottom level you will find another lounge, bar, bathroom and the 3rd bedroom. Leading out to a great covered terrace and pool area. Private parking and 2 garages. There is another space underneath the pool area which could be converted in to independent studio apartment.