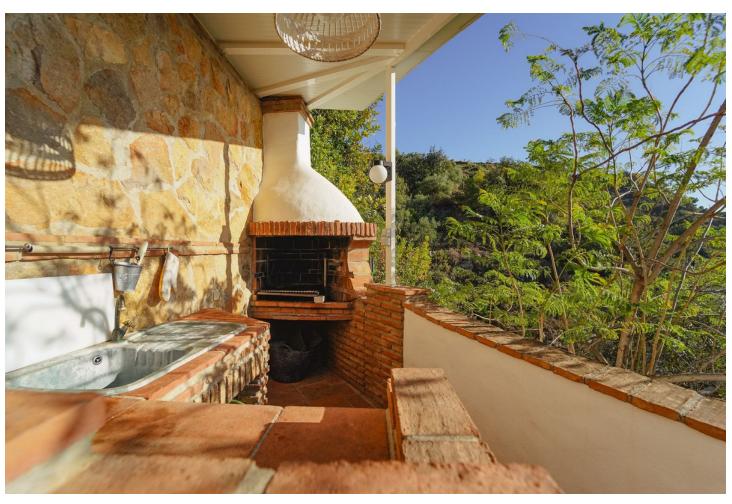

## Sales - House - Mijas 1.085.000€

Mijas House

3

3.5

371 m2

2623 m2

Spectacular Villa located in Mijas, within a 5 minute drive to the village. Large plot with sun all day long and very private. Sea views and breath taking mountain views. The property is distributed over 3 levels as follows: As you enter the property you have a lovely lounge area with high ceilings, independent kitchen fully equipped, 1 toilet and a lovely terrace. Upstairs there is a great space which is now used as an office, 2 bedrooms with on suite bathrooms. ( Master bedroom has a great walking wardrobe ) On the bottom level you will find another lounge, bar, bathroom and the 3rd bedroom. Leading out to a great covered terrace and pool area. Private parking and 2 garages. There is another space underneath the pool area which could be converted in to independent studio apartment.