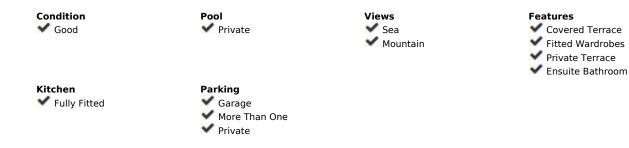

## Sales - House - Mijas 1.085.000€

Mijas House

3

3.5

371 m2

2623 m2

Spectacular Villa located in Mijas, within a 5 minute drive to the village. Large plot with sun all day long and very private. Sea views and breath taking mountain views. The property is distributed over 3 levels as follows: As you enter the property you have a lovely lounge area with high ceilings, independent kitchen fully equipped, 1 toilet and a lovely terrace. Upstairs there is a great space which is now used as an office, 2 bedrooms with on suite bathrooms. ( Master bedroom has a great walking wardrobe ) On the bottom level you will find another lounge, bar, bathroom and the 3rd bedroom. Leading out to a great covered terrace and pool area. Private parking and 2 garages. There is another space underneath the pool area which could be converted in to independent studio apartment.