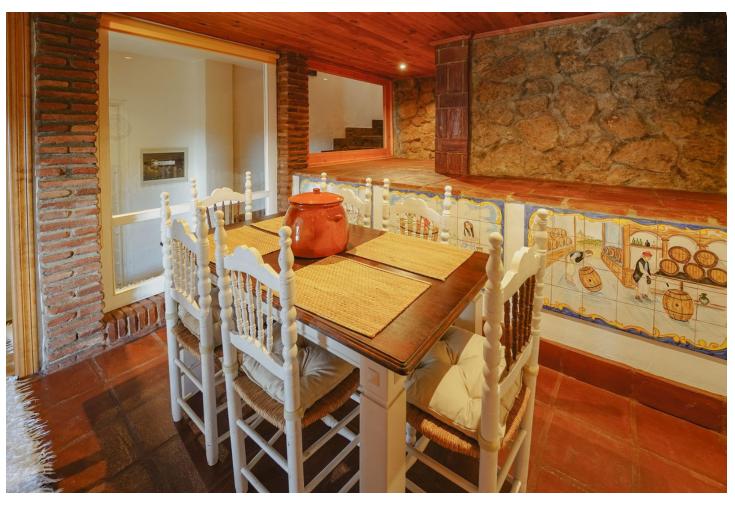

## Sales - House - Mijas 1.085.000€

Mijas House

3

3.5

371 m2

2623 m2

Spectacular Villa located in Mijas, within a 5 minute drive to the village. Large plot with sun all day long and very private. Sea views and breath taking mountain views. The property is distributed over 3 levels as follows: As you enter the property you have a lovely lounge area with high ceilings, independent kitchen fully equipped, 1 toilet and a lovely terrace. Upstairs there is a great space which is now used as an office, 2 bedrooms with on suite bathrooms. ( Master bedroom has a great walking wardrobe ) On the bottom level you will find another lounge, bar, bathroom and the 3rd bedroom. Leading out to a great covered terrace and pool area. Private parking and 2 garages. There is another space underneath the pool area which could be converted in to independent studio apartment.