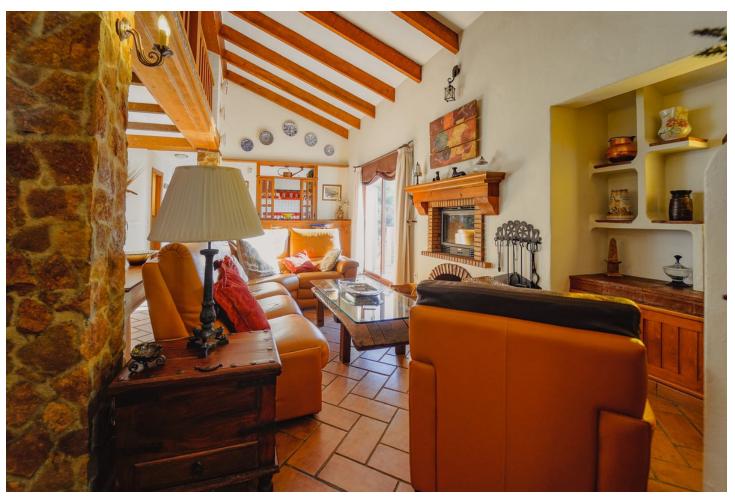

## Sales - House - Mijas 1.085.000€

Mijas House

3

3.5

371 m2

2623 m2

Spectacular Villa located in Mijas, within a 5 minute drive to the village. Large plot with sun all day long and very private. Sea views and breath taking mountain views. The property is distributed over 3 levels as follows: As you enter the property you have a lovely lounge area with high ceilings, independent kitchen fully equipped, 1 toilet and a lovely terrace. Upstairs there is a great space which is now used as an office, 2 bedrooms with on suite bathrooms. ( Master bedroom has a great walking wardrobe ) On the bottom level you will find another lounge, bar, bathroom and the 3rd bedroom. Leading out to a great covered terrace and pool area. Private parking and 2 garages. There is another space underneath the pool area which could be converted in to independent studio apartment.