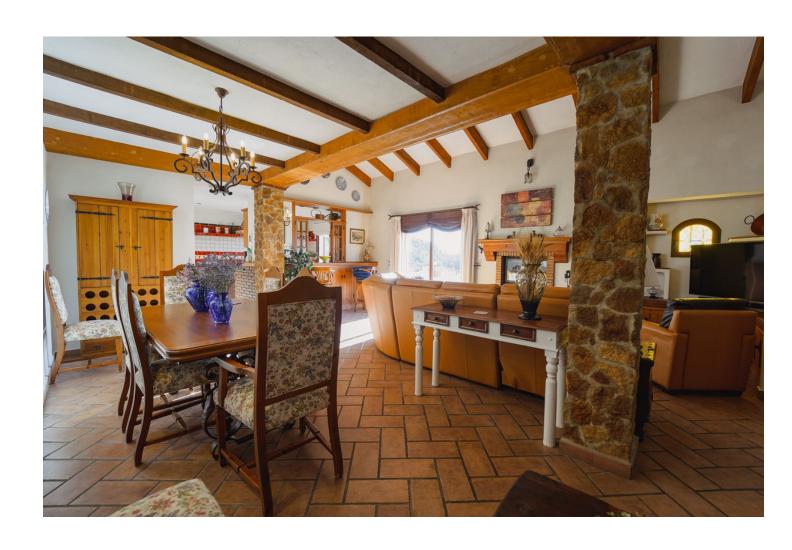

## Sales - House - Mijas 1.085.000€

Mijas House

3

3.5

371 m2

2623 m2

Spectacular Villa located in Mijas, within a 5 minute drive to the village. Large plot with sun all day long and very private. Sea views and breath taking mountain views. The property is distributed over 3 levels as follows: As you enter the property you have a lovely lounge area with high ceilings, independent kitchen fully equipped, 1 toilet and a lovely terrace. Upstairs there is a great space which is now used as an office, 2 bedrooms with on suite bathrooms. ( Master bedroom has a great walking wardrobe ) On the bottom level you will find another lounge, bar, bathroom and the 3rd bedroom. Leading out to a great covered terrace and pool area. Private parking and 2 garages. There is another space underneath the pool area which could be converted in to independent studio apartment.