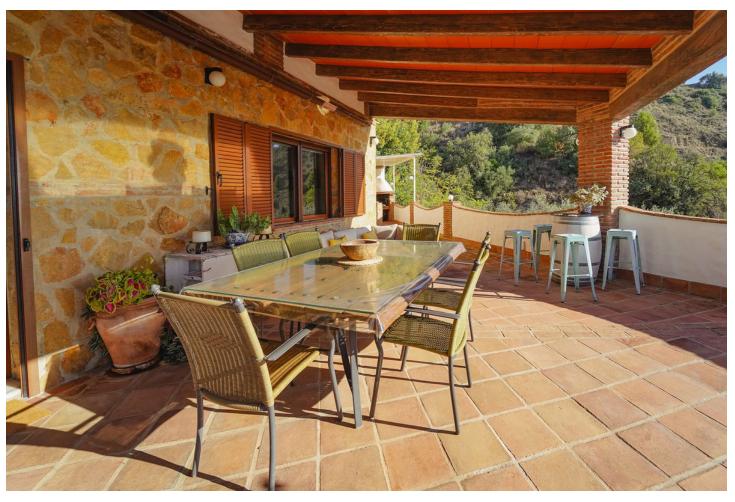

## Sales - House - Mijas 1.085.000€

Mijas House

3

3.5

371 m2

2623 m2

Spectacular Villa located in Mijas, within a 5 minute drive to the village. Large plot with sun all day long and very private. Sea views and breath taking mountain views. The property is distributed over 3 levels as follows: As you enter the property you have a lovely lounge area with high ceilings, independent kitchen fully equipped, 1 toilet and a lovely terrace. Upstairs there is a great space which is now used as an office, 2 bedrooms with on suite bathrooms. ( Master bedroom has a great walking wardrobe ) On the bottom level you will find another lounge, bar, bathroom and the 3rd bedroom. Leading out to a great covered terrace and pool area. Private parking and 2 garages. There is another space underneath the pool area which could be converted in to independent studio apartment.