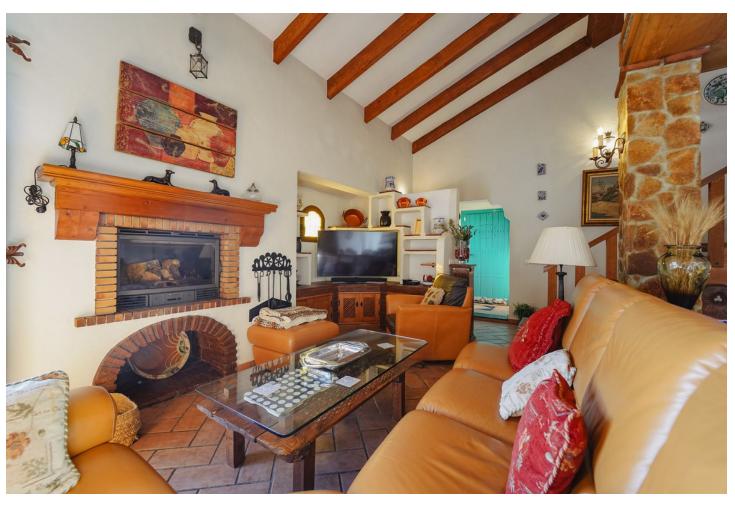

## Sales - House - Mijas 1.085.000€

Mijas House

3

3.5

371 m2

2623 m2

Spectacular Villa located in Mijas, within a 5 minute drive to the village. Large plot with sun all day long and very private. Sea views and breath taking mountain views. The property is distributed over 3 levels as follows: As you enter the property you have a lovely lounge area with high ceilings, independent kitchen fully equipped, 1 toilet and a lovely terrace. Upstairs there is a great space which is now used as an office, 2 bedrooms with on suite bathrooms. ( Master bedroom has a great walking wardrobe ) On the bottom level you will find another lounge, bar, bathroom and the 3rd bedroom. Leading out to a great covered terrace and pool area. Private parking and 2 garages. There is another space underneath the pool area which could be converted in to independent studio apartment.