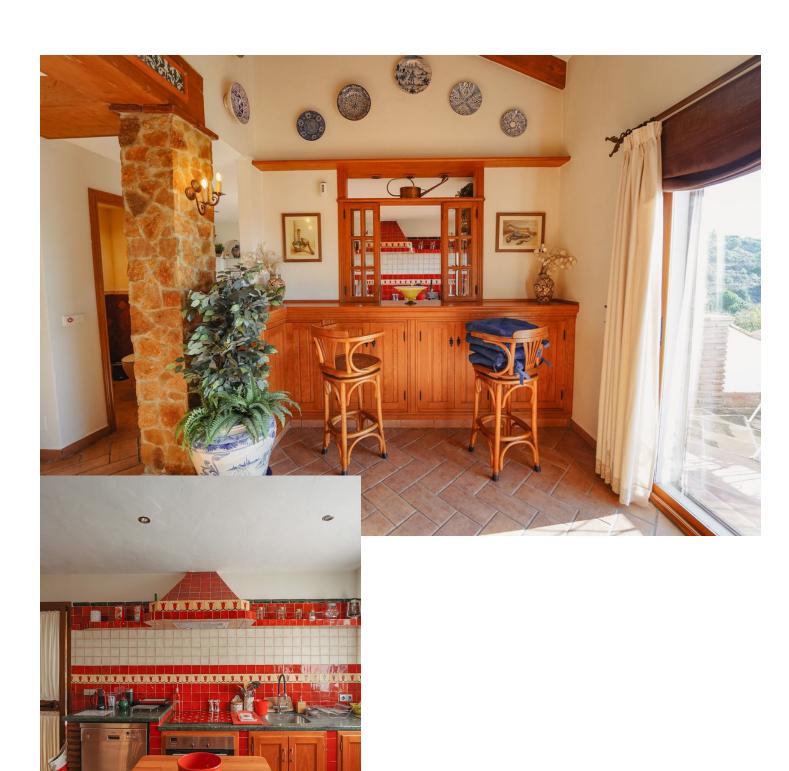

## Sales - House - Mijas 1.085.000€

Mijas House

3

3.5

371 m2

2623 m2

Spectacular Villa located in Mijas, within a 5 minute drive to the village. Large plot with sun all day long and very private. Sea views and breath taking mountain views. The property is distributed over 3 levels as follows: As you enter the property you have a lovely lounge area with high ceilings, independent kitchen fully equipped, 1 toilet and a lovely terrace. Upstairs there is a great space which is now used as an office, 2 bedrooms with on suite bathrooms. ( Master bedroom has a great walking wardrobe ) On the bottom level you will find another lounge, bar, bathroom and the 3rd bedroom. Leading out to a great covered terrace and pool area. Private parking and 2 garages. There is another space underneath the pool area which could be converted in to independent studio apartment.