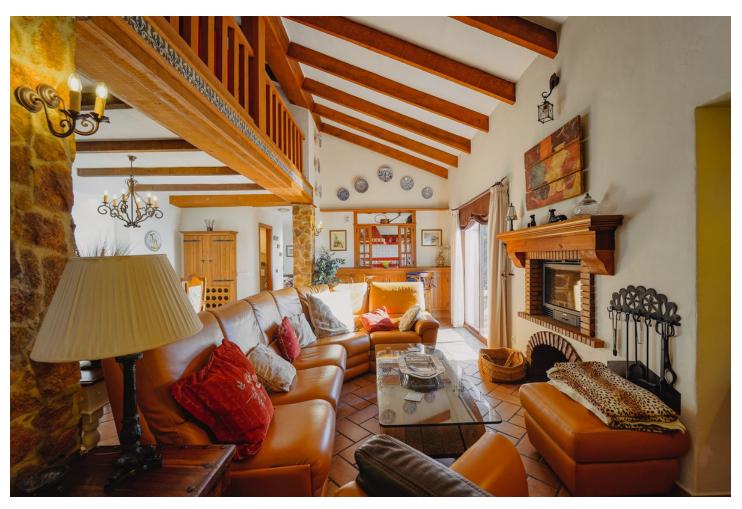

## Sales - House - Mijas 1.085.000€

Mijas House

3

3.5

371 m2

2623 m2

Spectacular Villa located in Mijas, within a 5 minute drive to the village. Large plot with sun all day long and very private. Sea views and breath taking mountain views. The property is distributed over 3 levels as follows: As you enter the property you have a lovely lounge area with high ceilings, independent kitchen fully equipped, 1 toilet and a lovely terrace. Upstairs there is a great space which is now used as an office, 2 bedrooms with on suite bathrooms. ( Master bedroom has a great walking wardrobe ) On the bottom level you will find another lounge, bar, bathroom and the 3rd bedroom. Leading out to a great covered terrace and pool area. Private parking and 2 garages. There is another space underneath the pool area which could be converted in to independent studio apartment.