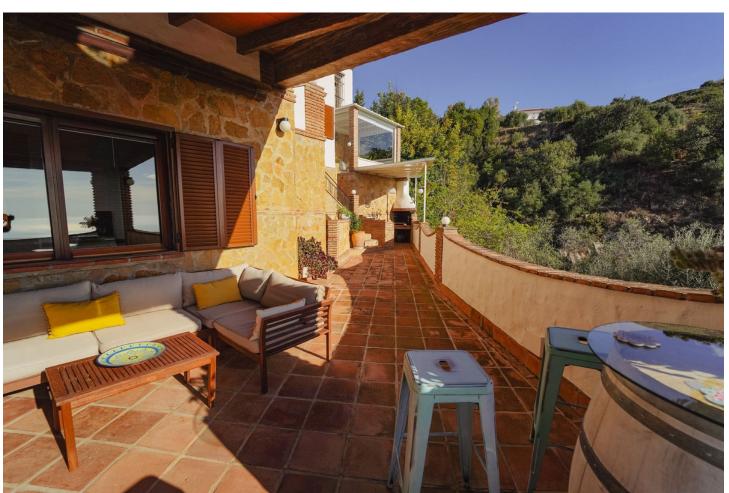

## Sales - House - Mijas 1.085.000€

Mijas House

3

3.5

371 m2

2623 m2

Spectacular Villa located in Mijas, within a 5 minute drive to the village. Large plot with sun all day long and very private. Sea views and breath taking mountain views. The property is distributed over 3 levels as follows: As you enter the property you have a lovely lounge area with high ceilings, independent kitchen fully equipped, 1 toilet and a lovely terrace. Upstairs there is a great space which is now used as an office, 2 bedrooms with on suite bathrooms. ( Master bedroom has a great walking wardrobe ) On the bottom level you will find another lounge, bar, bathroom and the 3rd bedroom. Leading out to a great covered terrace and pool area. Private parking and 2 garages. There is another space underneath the pool area which could be converted in to independent studio apartment.