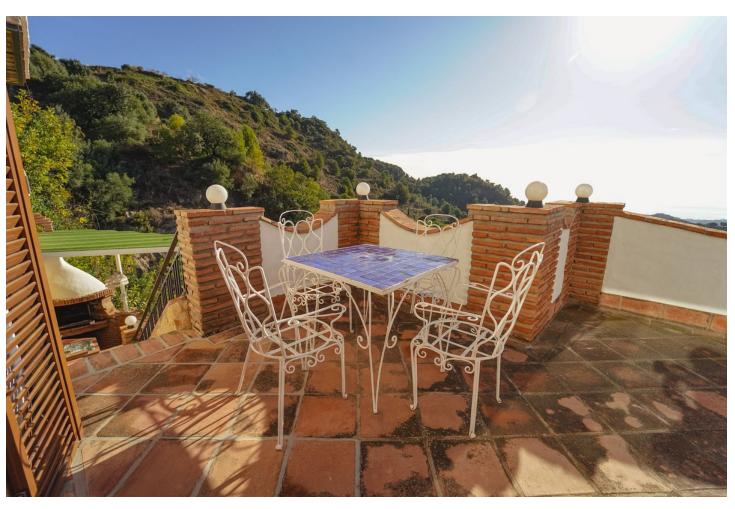

## Sales - House - Mijas 1.085.000€

Mijas House

3

3.5

371 m2

2623 m2

Spectacular Villa located in Mijas, within a 5 minute drive to the village. Large plot with sun all day long and very private. Sea views and breath taking mountain views. The property is distributed over 3 levels as follows: As you enter the property you have a lovely lounge area with high ceilings, independent kitchen fully equipped, 1 toilet and a lovely terrace. Upstairs there is a great space which is now used as an office, 2 bedrooms with on suite bathrooms. ( Master bedroom has a great walking wardrobe ) On the bottom level you will find another lounge, bar, bathroom and the 3rd bedroom. Leading out to a great covered terrace and pool area. Private parking and 2 garages. There is another space underneath the pool area which could be converted in to independent studio apartment.