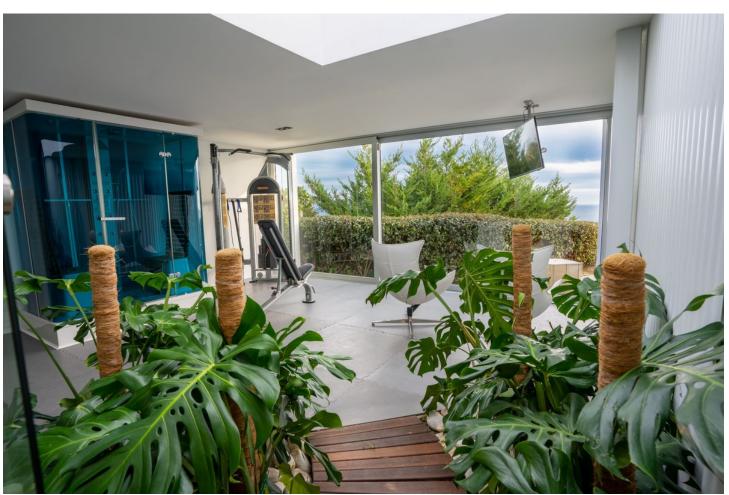

## Sales - House - Fuengirola 4.975.000€

Fuengirola House

Community: 3,192 EUR / year IBI: 1,670 EUR / year Rubbish: 1,670 EUR / year

5

4

500 m<sup>2</sup>

2813 m2

Villa Sena is a luxury villa located in Benalmadena, in the exclusive urbanization of Reserva del Higueron. Due to its privileged situation you can play golf in one of the most prestigious golf courses such as Golf Torrequebrada, Benalmádena Golf or El Bil Golf. In addition, due to its proximity to Puerto Marina, it offers the owners a wide range of activities such as boat hire, kayaking, parasailing or jet boat, all very fun activities for the whole family to enjoy. You can also take classes in the sailing school to enjoy this sport. And for nature lovers, its proximity to the mountains, gives us the possibility to enjoy unforgettable landscapes in El Sendero de las Presas, El Sendero De Las Canteras, La Cañada del Lobo, El Puerto de las Ovejas or to make a visit to Selwo Marina and to know all the marine species that live in our seas. Villa Sena, a luxury villa that has incredible panoramic views of the sea and the bay of Fuengirola and consists of 497 m2 interior and 2,813 m2 of land. This beautiful house is accessed through a wooden door that gives access to a large hall that connects both floors and leads to the main room with a height of 7 meters. It also has large side windows with wonderful views of your private garden. The kitchen is open with windows to contemplate the views, and is also connected to the living room. The master bedroom has a large dressing room, with a bathroom with a whirlpool bath. This bedroom is linked to the gymnasium through a footbridge. It also has three large, bright bedrooms and two bathrooms. On the upper floor there is a relaxation area and a room for guests or service.