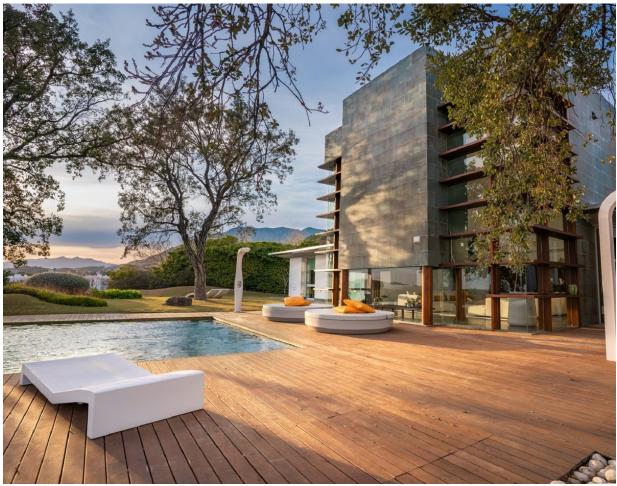

## Sales - House - Fuengirola 4.975.000€

Fuengirola House

Community: 3,192 EUR / year IBI: 1,670 EUR / year Rubbish: 1,670 EUR / year

5

4

500 m<sup>2</sup>

2813 m2

Villa Sena is a luxury villa located in Benalmadena, in the exclusive urbanization of Reserva del Higueron. Due to its privileged situation you can play golf in one of the most prestigious golf courses such as Golf Torrequebrada, Benalmádena Golf or El Bil Golf. In addition, due to its proximity to Puerto Marina, it offers the owners a wide range of activities such as boat hire, kayaking, parasailing or jet boat, all very fun activities for the whole family to enjoy. You can also take classes in the sailing school to enjoy this sport. And for nature lovers, its proximity to the mountains, gives us the possibility to enjoy unforgettable landscapes in El Sendero de las Presas, El Sendero De Las Canteras, La Cañada del Lobo, El Puerto de las Ovejas or to make a visit to Selwo Marina and to know all the marine species that live in our seas. Villa Sena, a luxury villa that has incredible panoramic views of the sea and the bay of Fuengirola and consists of 497 m2 interior and 2,813 m2 of land. This beautiful house is accessed through a wooden door that gives access to a large hall that connects both floors and leads to the main room with a height of 7 meters. It also has large side windows with wonderful views of your private garden. The kitchen is open with windows to contemplate the views, and is also connected to the living room. The master bedroom has a large dressing room, with a bathroom with a whirlpool bath. This bedroom is linked to the gymnasium through a footbridge. It also has three large, bright bedrooms and two bathrooms. On the upper floor there is a relaxation area and a room for guests or service.