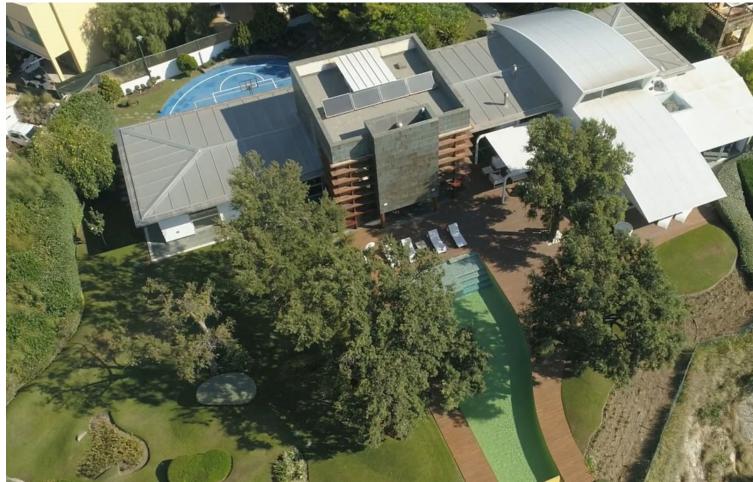

## Sales - House - Fuengirola 4.975.000€

Fuengirola House

Community: 3,192 EUR / year IBI: 1,670 EUR / year Rubbish: 1,670 EUR / year

5

4

500 m<sup>2</sup>

2813 m2

Villa Sena is a luxury villa located in Benalmadena, in the exclusive urbanization of Reserva del Higueron. Due to its privileged situation you can play golf in one of the most prestigious golf courses such as Golf Torrequebrada, Benalmádena Golf or El Bil Golf. In addition, due to its proximity to Puerto Marina, it offers the owners a wide range of activities such as boat hire, kayaking, parasailing or jet boat, all very fun activities for the whole family to enjoy. You can also take classes in the sailing school to enjoy this sport. And for nature lovers, its proximity to the mountains, gives us the possibility to enjoy unforgettable landscapes in El Sendero de las Presas, El Sendero De Las Canteras, La Cañada del Lobo, El Puerto de las Ovejas or to make a visit to Selwo Marina and to know all the marine species that live in our seas. Villa Sena, a luxury villa that has incredible panoramic views of the sea and the bay of Fuengirola and consists of 497 m2 interior and 2,813 m2 of land. This beautiful house is accessed through a wooden door that gives access to a large hall that connects both floors and leads to the main room with a height of 7 meters. It also has large side windows with wonderful views of your private garden. The kitchen is open with windows to contemplate the views, and is also connected to the living room. The master bedroom has a large dressing room, with a bathroom with a whirlpool bath. This bedroom is linked to the gymnasium through a footbridge. It also has three large, bright bedrooms and two bathrooms. On the upper floor there is a relaxation area and a room for guests or service.