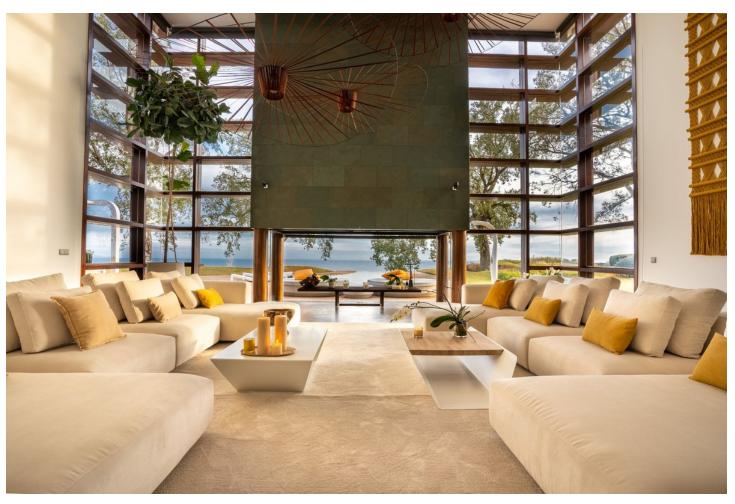

## Sales - House - Fuengirola 4.975.000€

Fuengirola House

Community: 3,192 EUR / year IBI: 1,670 EUR / year Rubbish: 1,670 EUR / year

5

4

500 m<sup>2</sup>

2813 m2

Villa Sena is a luxury villa located in Benalmadena, in the exclusive urbanization of Reserva del Higueron. Due to its privileged situation you can play golf in one of the most prestigious golf courses such as Golf Torrequebrada, Benalmádena Golf or El Bil Golf. In addition, due to its proximity to Puerto Marina, it offers the owners a wide range of activities such as boat hire, kayaking, parasailing or jet boat, all very fun activities for the whole family to enjoy. You can also take classes in the sailing school to enjoy this sport. And for nature lovers, its proximity to the mountains, gives us the possibility to enjoy unforgettable landscapes in El Sendero de las Presas, El Sendero De Las Canteras, La Cañada del Lobo, El Puerto de las Ovejas or to make a visit to Selwo Marina and to know all the marine species that live in our seas. Villa Sena, a luxury villa that has incredible panoramic views of the sea and the bay of Fuengirola and consists of 497 m2 interior and 2,813 m2 of land. This beautiful house is accessed through a wooden door that gives access to a large hall that connects both floors and leads to the main room with a height of 7 meters. It also has large side windows with wonderful views of your private garden. The kitchen is open with windows to contemplate the views, and is also connected to the living room. The master bedroom has a large dressing room, with a bathroom with a whirlpool bath. This bedroom is linked to the gymnasium through a footbridge. It also has three large, bright bedrooms and two bathrooms. On the upper floor there is a relaxation area and a room for guests or service.