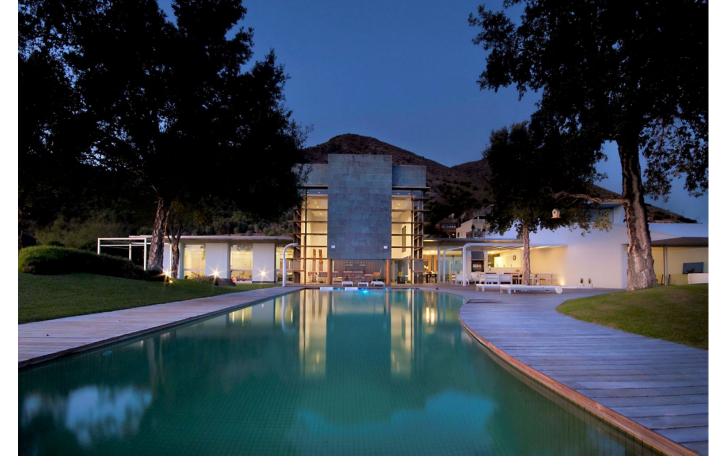

## Sales - House - Fuengirola 4.975.000€

Fuengirola House

Community: 3,192 EUR / year IBI: 1,670 EUR / year Rubbish: 1,670 EUR / year

5

4

500 m<sup>2</sup>

2813 m2

Villa Sena is a luxury villa located in Benalmadena, in the exclusive urbanization of Reserva del Higueron. Due to its privileged situation you can play golf in one of the most prestigious golf courses such as Golf Torrequebrada, Benalmádena Golf or El Bil Golf. In addition, due to its proximity to Puerto Marina, it offers the owners a wide range of activities such as boat hire, kayaking, parasailing or jet boat, all very fun activities for the whole family to enjoy. You can also take classes in the sailing school to enjoy this sport. And for nature lovers, its proximity to the mountains, gives us the possibility to enjoy unforgettable landscapes in El Sendero de las Presas, El Sendero De Las Canteras, La Cañada del Lobo, El Puerto de las Ovejas or to make a visit to Selwo Marina and to know all the marine species that live in our seas. Villa Sena, a luxury villa that has incredible panoramic views of the sea and the bay of Fuengirola and consists of 497 m2 interior and 2,813 m2 of land. This beautiful house is accessed through a wooden door that gives access to a large hall that connects both floors and leads to the main room with a height of 7 meters. It also has large side windows with wonderful views of your private garden. The kitchen is open with windows to contemplate the views, and is also connected to the living room. The master bedroom has a large dressing room, with a bathroom with a whirlpool bath. This bedroom is linked to the gymnasium through a footbridge. It also has three large, bright bedrooms and two bathrooms. On the upper floor there is a relaxation area and a room for guests or service.