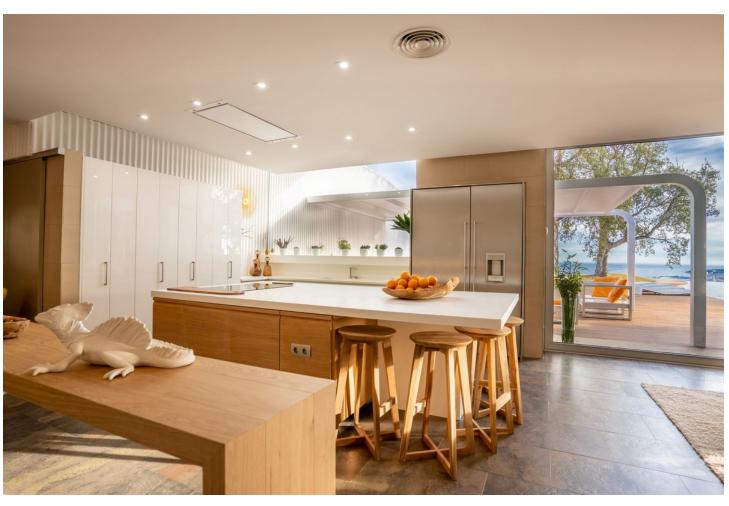

## Sales - House - Fuengirola 4.975.000€

Fuengirola House

Community: 3,192 EUR / year IBI: 1,670 EUR / year Rubbish: 1,670 EUR / year

5

4

500 m<sup>2</sup>

2813 m2

Villa Sena is a luxury villa located in Benalmadena, in the exclusive urbanization of Reserva del Higueron. Due to its privileged situation you can play golf in one of the most prestigious golf courses such as Golf Torrequebrada, Benalmádena Golf or El Bil Golf. In addition, due to its proximity to Puerto Marina, it offers the owners a wide range of activities such as boat hire, kayaking, parasailing or jet boat, all very fun activities for the whole family to enjoy. You can also take classes in the sailing school to enjoy this sport. And for nature lovers, its proximity to the mountains, gives us the possibility to enjoy unforgettable landscapes in El Sendero de las Presas, El Sendero De Las Canteras, La Cañada del Lobo, El Puerto de las Ovejas or to make a visit to Selwo Marina and to know all the marine species that live in our seas. Villa Sena, a luxury villa that has incredible panoramic views of the sea and the bay of Fuengirola and consists of 497 m2 interior and 2,813 m2 of land. This beautiful house is accessed through a wooden door that gives access to a large hall that connects both floors and leads to the main room with a height of 7 meters. It also has large side windows with wonderful views of your private garden. The kitchen is open with windows to contemplate the views, and is also connected to the living room. The master bedroom has a large dressing room, with a bathroom with a whirlpool bath. This bedroom is linked to the gymnasium through a footbridge. It also has three large, bright bedrooms and two bathrooms. On the upper floor there is a relaxation area and a room for guests or service.