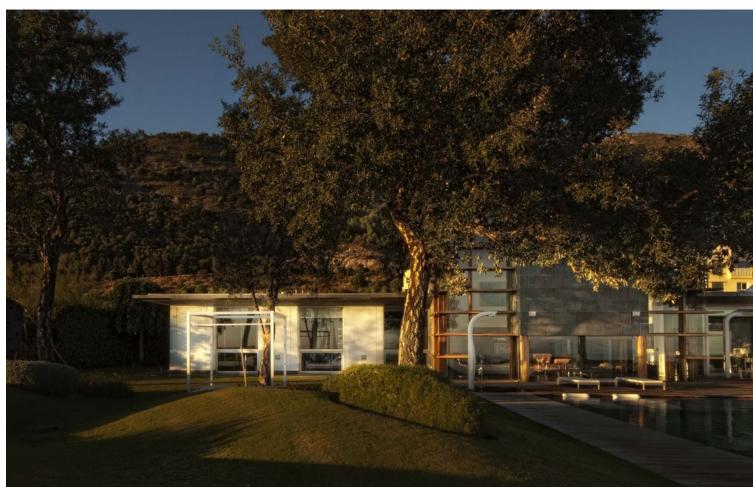

## Sales - House - Fuengirola 4.975.000€

Fuengirola House

Community: 3,192 EUR / year IBI: 1,670 EUR / year Rubbish: 1,670 EUR / year

5

4

500 m<sup>2</sup>

2813 m2

Villa Sena is a luxury villa located in Benalmadena, in the exclusive urbanization of Reserva del Higueron. Due to its privileged situation you can play golf in one of the most prestigious golf courses such as Golf Torrequebrada, Benalmádena Golf or El Bil Golf. In addition, due to its proximity to Puerto Marina, it offers the owners a wide range of activities such as boat hire, kayaking, parasailing or jet boat, all very fun activities for the whole family to enjoy. You can also take classes in the sailing school to enjoy this sport. And for nature lovers, its proximity to the mountains, gives us the possibility to enjoy unforgettable landscapes in El Sendero de las Presas, El Sendero De Las Canteras, La Cañada del Lobo, El Puerto de las Ovejas or to make a visit to Selwo Marina and to know all the marine species that live in our seas. Villa Sena, a luxury villa that has incredible panoramic views of the sea and the bay of Fuengirola and consists of 497 m2 interior and 2,813 m2 of land. This beautiful house is accessed through a wooden door that gives access to a large hall that connects both floors and leads to the main room with a height of 7 meters. It also has large side windows with wonderful views of your private garden. The kitchen is open with windows to contemplate the views, and is also connected to the living room. The master bedroom has a large dressing room, with a bathroom with a whirlpool bath. This bedroom is linked to the gymnasium through a footbridge. It also has three large, bright bedrooms and two bathrooms. On the upper floor there is a relaxation area and a room for guests or service.