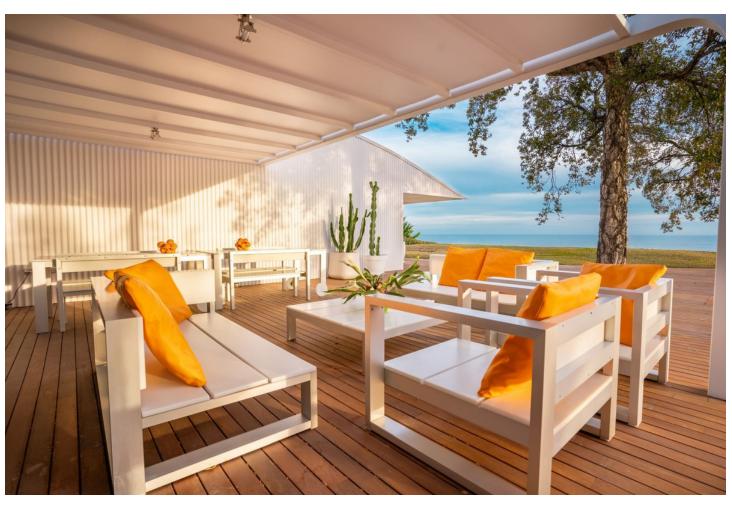

## Sales - House - Fuengirola 4.975.000€

Fuengirola House

Community: 3,192 EUR / year IBI: 1,670 EUR / year Rubbish: 1,670 EUR / year

5

4

500 m<sup>2</sup>

2813 m2

Villa Sena is a luxury villa located in Benalmadena, in the exclusive urbanization of Reserva del Higueron. Due to its privileged situation you can play golf in one of the most prestigious golf courses such as Golf Torrequebrada, Benalmádena Golf or El Bil Golf. In addition, due to its proximity to Puerto Marina, it offers the owners a wide range of activities such as boat hire, kayaking, parasailing or jet boat, all very fun activities for the whole family to enjoy. You can also take classes in the sailing school to enjoy this sport. And for nature lovers, its proximity to the mountains, gives us the possibility to enjoy unforgettable landscapes in El Sendero de las Presas, El Sendero De Las Canteras, La Cañada del Lobo, El Puerto de las Ovejas or to make a visit to Selwo Marina and to know all the marine species that live in our seas. Villa Sena, a luxury villa that has incredible panoramic views of the sea and the bay of Fuengirola and consists of 497 m2 interior and 2,813 m2 of land. This beautiful house is accessed through a wooden door that gives access to a large hall that connects both floors and leads to the main room with a height of 7 meters. It also has large side windows with wonderful views of your private garden. The kitchen is open with windows to contemplate the views, and is also connected to the living room. The master bedroom has a large dressing room, with a bathroom with a whirlpool bath. This bedroom is linked to the gymnasium through a footbridge. It also has three large, bright bedrooms and two bathrooms. On the upper floor there is a relaxation area and a room for guests or service.