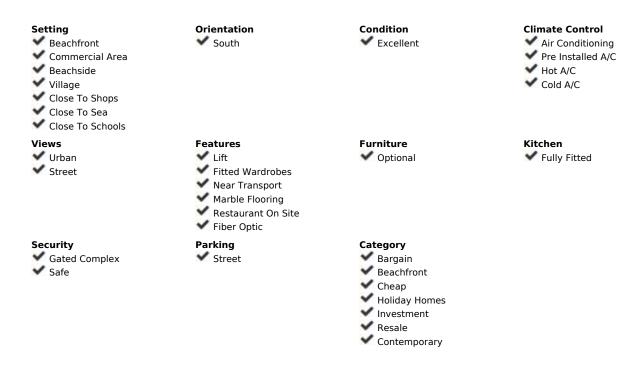

## Sales - Apartment - La Cala de Mijas 259.000€

La Cala de Mijas Apartment

Community: 480 EUR / year IBI: 250 EUR / year Rubbish: 80 EUR / year

1

1

51 m2

A fantastic investment opportunity in the heart of La Cala de Mijas! About 100 meters from the beach and in the middle of the cozy center is this nice home. La Cala is a wonderful pueblo and is the ideal place to live or to spend your holidays with the fantastic climate all year round and great communication. Here, everything is within a short walking distance, and access to a car is therefore not a must. Here you can enjoy all the amenities around the corner. Such as the lovely beach, a large selection of good restaurants, shops, supermarket, golf, etc. Along the beach there is a long beach promenade for cozy walks or perfect as a training track. This home is bright and well-planned and is located on a mezzanine level with a lift. There is an open plan between the kitchen and the living room and there is a washing machine, dining table and sofa. Central AC with hot and cold air is installed and WIFI. The bedroom is spacious, bright and has plenty of storage in the wardrobe. Between the bedroom and the living room you will find the bathroom with bathtub and bidet. The property has LPO and has a history of short term rentals for the new owner to take over, if they want. Bus stop is nearby for transport to Fuengirola centre, Miramar shopping centre, Malaga airport, Marbella etc. The location of this home is perfect and makes the home unique, desirable and gives it high rental potential all year round. We can warmly recommend you to book a viewing of this property! Note: All information, running costs, size etc are provided by the owner. 8 km Fuengirola center 19km Marbella centre 25 km Malaga airport PS. All numbers, fees, size is provided by the owner.