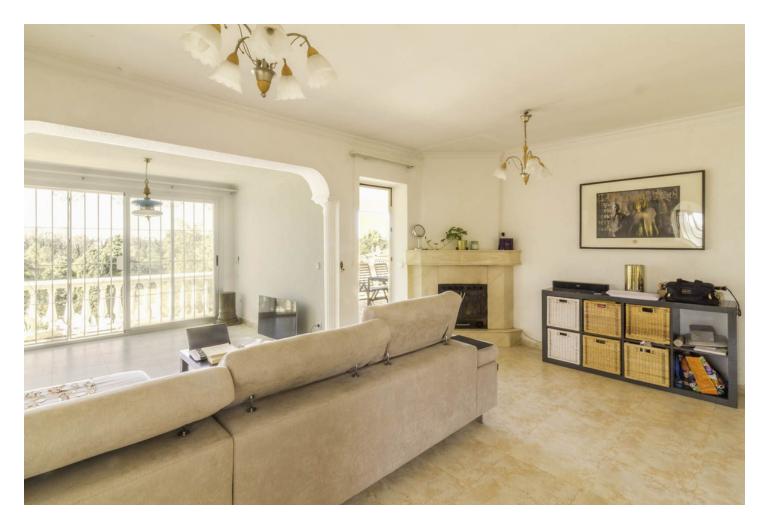

## Sales - House - Elviria 775.000€

INVESTMENT OPPORTUNITY IN ELVIRIA, WALKING DISTANCE TO AMENITIES AND THE BEST BEACHES IN MARBELLA EAST Here you have the perfect opportunity to purchase a large plot with a villa and guesthouse walking distance to commercial areas of Elviria and the best beaches of the Costa del Sol. 5 minute walk to amenities and 10 minute walk to the beach! The villa comprises 3 bedrooms and 3 bathrooms and an additional guest toilet in the main house. There is a roof top solarium which offers partial sea views overlooking the mature green areas of Elviria beach side. The guest house, which has recently been completely renovated, is distributed with a kitchen area, bedroom and bathroom, its self contained with its own seperate entrance. The main living area, which needs full renovation, offers two bedrooms with ensuite bathrooms, a guest toilet and dining-lounge area and a fully equipped kitchen. It has also garage space for 1 car and plenty of storage space, the land is 1084 m2 and needs complete landscaping and a pool built. All the m2 are fully registered and if potential buyer interested in adding an additional floor they would have to remove some m2 from the main area. Overall a project with a lot of potential due to its location and plot size. Renovation project not included in the price. Contact for more information. With the new project it would be converted into a 4 bedroom, there is also the possibility to add another floor