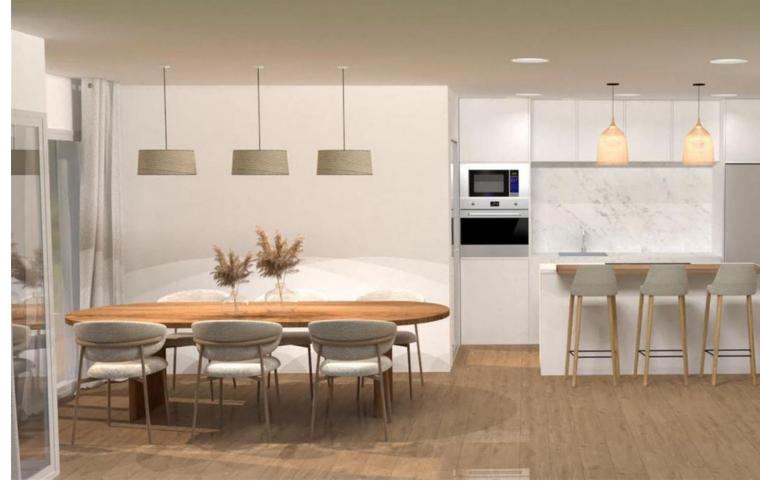

## Sales - House - Elviria 775.000€

INVESTMENT OPPORTUNITY IN ELVIRIA, WALKING DISTANCE TO AMENITIES AND THE BEST BEACHES IN MARBELLA EAST Here you have the perfect opportunity to purchase a large plot with a villa and guesthouse walking distance to commercial areas of Elviria and the best beaches of the Costa del Sol. 5 minute walk to amenities and 10 minute walk to the beach! The villa comprises 3 bedrooms and 3 bathrooms and an additional guest toilet in the main house. There is a roof top solarium which offers partial sea views overlooking the mature green areas of Elviria beach side. The guest house, which has recently been completely renovated, is distributed with a kitchen area, bedroom and bathroom, its self contained with its own seperate entrance. The main living area, which needs full renovation, offers two bedrooms with ensuite bathrooms, a guest toilet and dining-lounge area and a fully equipped kitchen. It has also garage space for 1 car and plenty of storage space, the land is 1084 m2 and needs complete landscaping and a pool built. All the m2 are fully registered and if potential buyer interested in adding an additional floor they would have to remove some m2 from the main area. Overall a project with a lot of potential due to its location and plot size. Renovation project not included in the price. Contact for more information. With the new project it would be converted into a 4 bedroom, there is also the possibility to add another floor