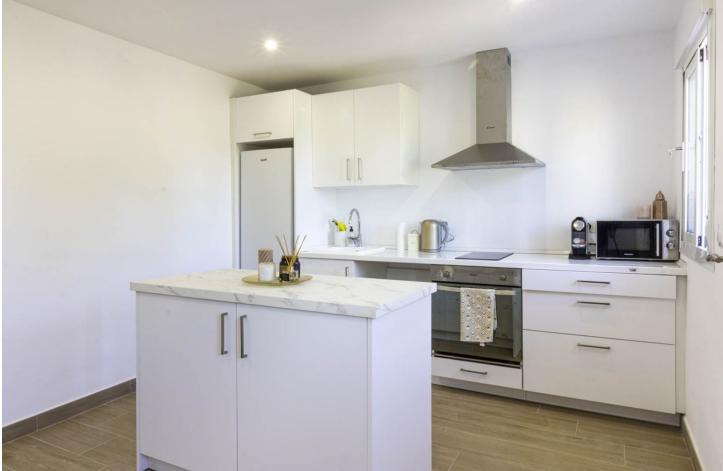

## Sales - House - Elviria 775.000€

INVESTMENT OPPORTUNITY IN ELVIRIA, WALKING DISTANCE TO AMENITIES AND THE BEST BEACHES IN MARBELLA EAST Here you have the perfect opportunity to purchase a large plot with a villa and guesthouse walking distance to commercial areas of Elviria and the best beaches of the Costa del Sol. 5 minute walk to amenities and 10 minute walk to the beach! The villa comprises 3 bedrooms and 3 bathrooms and an additional guest toilet in the main house. There is a roof top solarium which offers partial sea views overlooking the mature green areas of Elviria beach side. The guest house, which has recently been completely renovated, is distributed with a kitchen area, bedroom and bathroom, its self contained with its own seperate entrance. The main living area, which needs full renovation, offers two bedrooms with ensuite bathrooms, a guest toilet and dining-lounge area and a fully equipped kitchen. It has also garage space for 1 car and plenty of storage space, the land is 1084 m2 and needs complete landscaping and a pool built. All the m2 are fully registered and if potential buyer interested in adding an additional floor they would have to remove some m2 from the main area. Overall a project with a lot of potential due to its location and plot size. Renovation project not included in the price. Contact for more information. With the new project it would be converted into a 4 bedroom, there is also the possibility to add another floor