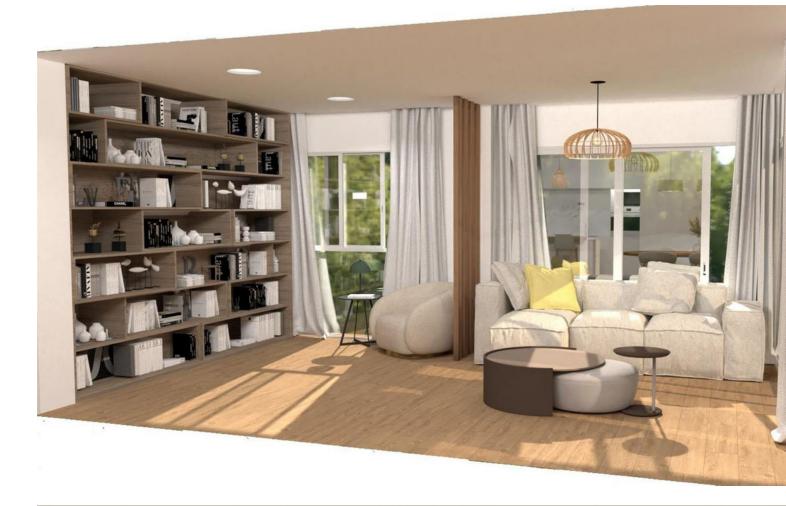

## Sales - House - Elviria 775.000€

INVESTMENT OPPORTUNITY IN ELVIRIA, WALKING DISTANCE TO AMENITIES AND THE BEST BEACHES IN MARBELLA EAST Here you have the perfect opportunity to purchase a large plot with a villa and guesthouse walking distance to commercial areas of Elviria and the best beaches of the Costa del Sol. 5 minute walk to amenities and 10 minute walk to the beach! The villa comprises 3 bedrooms and 3 bathrooms and an additional guest toilet in the main house. There is a roof top solarium which offers partial sea views overlooking the mature green areas of Elviria beach side. The guest house, which has recently been completely renovated, is distributed with a kitchen area, bedroom and bathroom, its self contained with its own seperate entrance. The main living area, which needs full renovation, offers two bedrooms with ensuite bathrooms, a guest toilet and dining-lounge area and a fully equipped kitchen. It has also garage space for 1 car and plenty of storage space, the land is 1084 m2 and needs complete landscaping and a pool built. All the m2 are fully registered and if potential buyer interested in adding an additional floor they would have to remove some m2 from the main area. Overall a project with a lot of potential due to its location and plot size. Renovation project not included in the price. Contact for more information. With the new project it would be converted into a 4 bedroom, there is also the possibility to add another floor