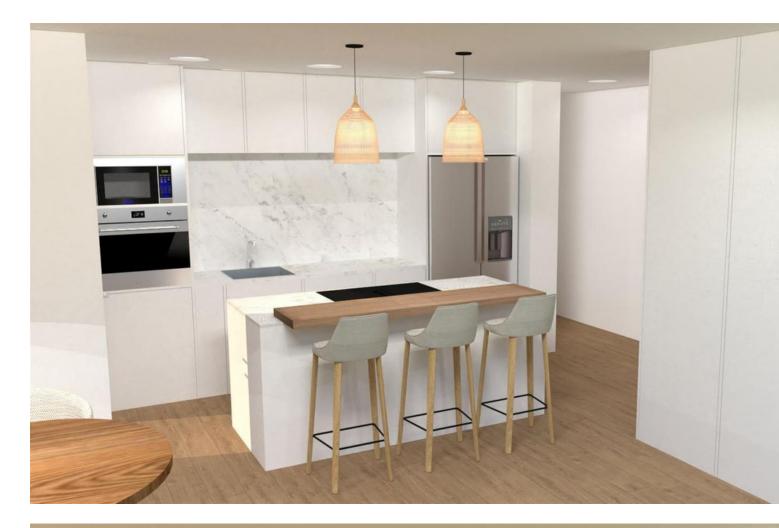

## Sales - House - Elviria 775.000€

INVESTMENT OPPORTUNITY IN ELVIRIA, WALKING DISTANCE TO AMENITIES AND THE BEST BEACHES IN MARBELLA EAST Here you have the perfect opportunity to purchase a large plot with a villa and guesthouse walking distance to commercial areas of Elviria and the best beaches of the Costa del Sol. 5 minute walk to amenities and 10 minute walk to the beach! The villa comprises 3 bedrooms and 3 bathrooms and an additional guest toilet in the main house. There is a roof top solarium which offers partial sea views overlooking the mature green areas of Elviria beach side. The guest house, which has recently been completely renovated, is distributed with a kitchen area, bedroom and bathroom, its self contained with its own seperate entrance. The main living area, which needs full renovation, offers two bedrooms with ensuite bathrooms, a guest toilet and dining-lounge area and a fully equipped kitchen. It has also garage space for 1 car and plenty of storage space, the land is 1084 m2 and needs complete landscaping and a pool built. All the m2 are fully registered and if potential buyer interested in adding an additional floor they would have to remove some m2 from the main area. Overall a project with a lot of potential due to its location and plot size. Renovation project not included in the price. Contact for more information. With the new project it would be converted into a 4 bedroom, there is also the possibility to add another floor