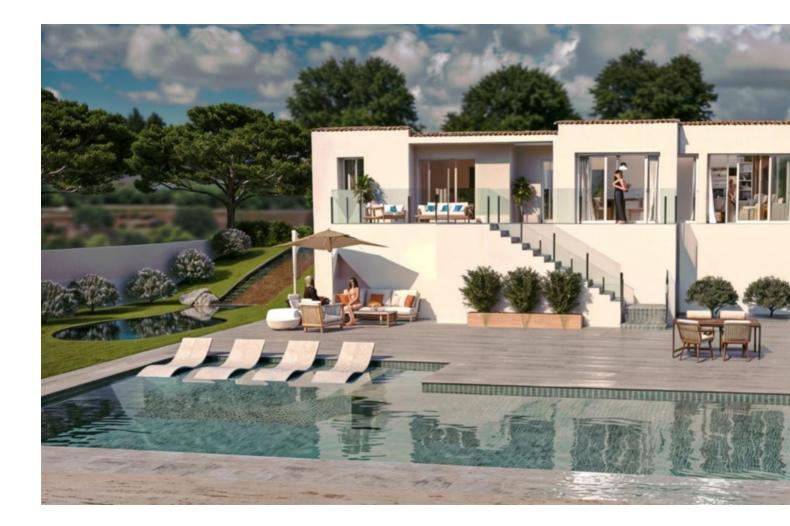

## Sales - House - Elviria 775.000€

INVESTMENT OPPORTUNITY IN ELVIRIA, WALKING DISTANCE TO AMENITIES AND THE BEST BEACHES IN MARBELLA EAST Here you have the perfect opportunity to purchase a large plot with a villa and guesthouse walking distance to commercial areas of Elviria and the best beaches of the Costa del Sol. 5 minute walk to amenities and 10 minute walk to the beach! The villa comprises 3 bedrooms and 3 bathrooms and an additional guest toilet in the main house. There is a roof top solarium which offers partial sea views overlooking the mature green areas of Elviria beach side. The guest house, which has recently been completely renovated, is distributed with a kitchen area, bedroom and bathroom, its self contained with its own seperate entrance. The main living area, which needs full renovation, offers two bedrooms with ensuite bathrooms, a guest toilet and dining-lounge area and a fully equipped kitchen. It has also garage space for 1 car and plenty of storage space, the land is 1084 m2 and needs complete landscaping and a pool built. All the m2 are fully registered and if potential buyer interested in adding an additional floor they would have to remove some m2 from the main area. Overall a project with a lot of potential due to its location and plot size. Renovation project not included in the price. Contact for more information. With the new project it would be converted into a 4 bedroom, there is also the possibility to add another floor