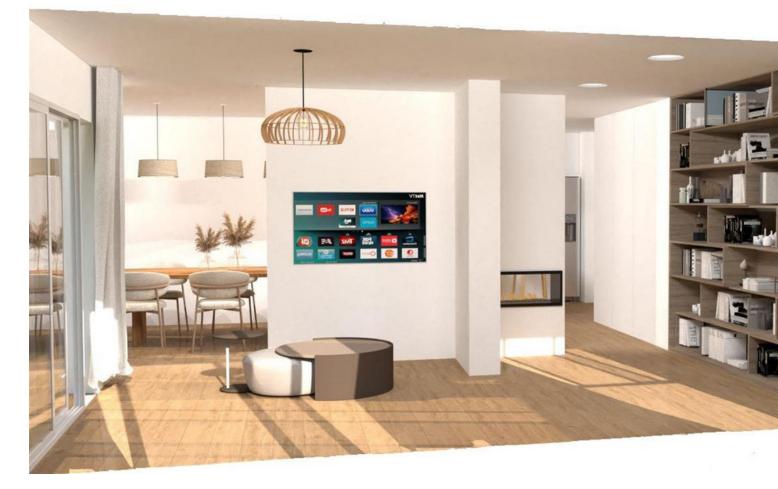

## Sales - House - Elviria 775.000€

INVESTMENT OPPORTUNITY IN ELVIRIA, WALKING DISTANCE TO AMENITIES AND THE BEST BEACHES IN MARBELLA EAST Here you have the perfect opportunity to purchase a large plot with a villa and guesthouse walking distance to commercial areas of Elviria and the best beaches of the Costa del Sol. 5 minute walk to amenities and 10 minute walk to the beach! The villa comprises 3 bedrooms and 3 bathrooms and an additional guest toilet in the main house. There is a roof top solarium which offers partial sea views overlooking the mature green areas of Elviria beach side. The guest house, which has recently been completely renovated, is distributed with a kitchen area, bedroom and bathroom, its self contained with its own seperate entrance. The main living area, which needs full renovation, offers two bedrooms with ensuite bathrooms, a guest toilet and dining-lounge area and a fully equipped kitchen. It has also garage space for 1 car and plenty of storage space, the land is 1084 m2 and needs complete landscaping and a pool built. All the m2 are fully registered and if potential buyer interested in adding an additional floor they would have to remove some m2 from the main area. Overall a project with a lot of potential due to its location and plot size. Renovation project not included in the price. Contact for more information. With the new project it would be converted into a 4 bedroom, there is also the possibility to add another floor