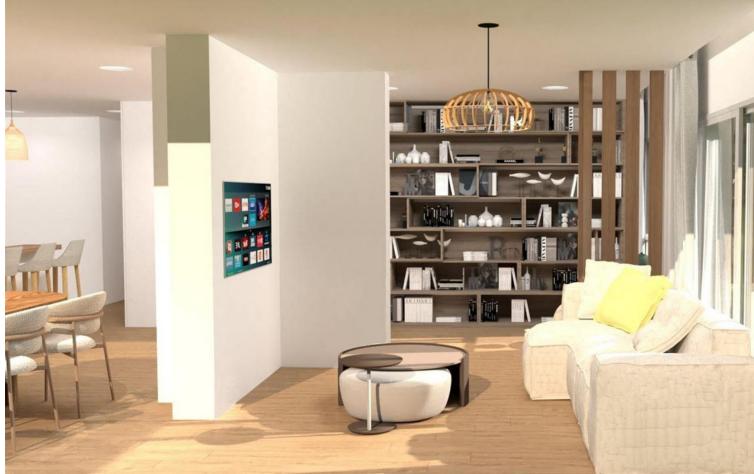

## Sales - House - Elviria 775.000€

INVESTMENT OPPORTUNITY IN ELVIRIA, WALKING DISTANCE TO AMENITIES AND THE BEST BEACHES IN MARBELLA EAST Here you have the perfect opportunity to purchase a large plot with a villa and guesthouse walking distance to commercial areas of Elviria and the best beaches of the Costa del Sol. 5 minute walk to amenities and 10 minute walk to the beach! The villa comprises 3 bedrooms and 3 bathrooms and an additional guest toilet in the main house. There is a roof top solarium which offers partial sea views overlooking the mature green areas of Elviria beach side. The guest house, which has recently been completely renovated, is distributed with a kitchen area, bedroom and bathroom, its self contained with its own seperate entrance. The main living area, which needs full renovation, offers two bedrooms with ensuite bathrooms, a guest toilet and dining-lounge area and a fully equipped kitchen. It has also garage space for 1 car and plenty of storage space, the land is 1084 m2 and needs complete landscaping and a pool built. All the m2 are fully registered and if potential buyer interested in adding an additional floor they would have to remove some m2 from the main area. Overall a project with a lot of potential due to its location and plot size. Renovation project not included in the price. Contact for more information. With the new project it would be converted into a 4 bedroom, there is also the possibility to add another floor