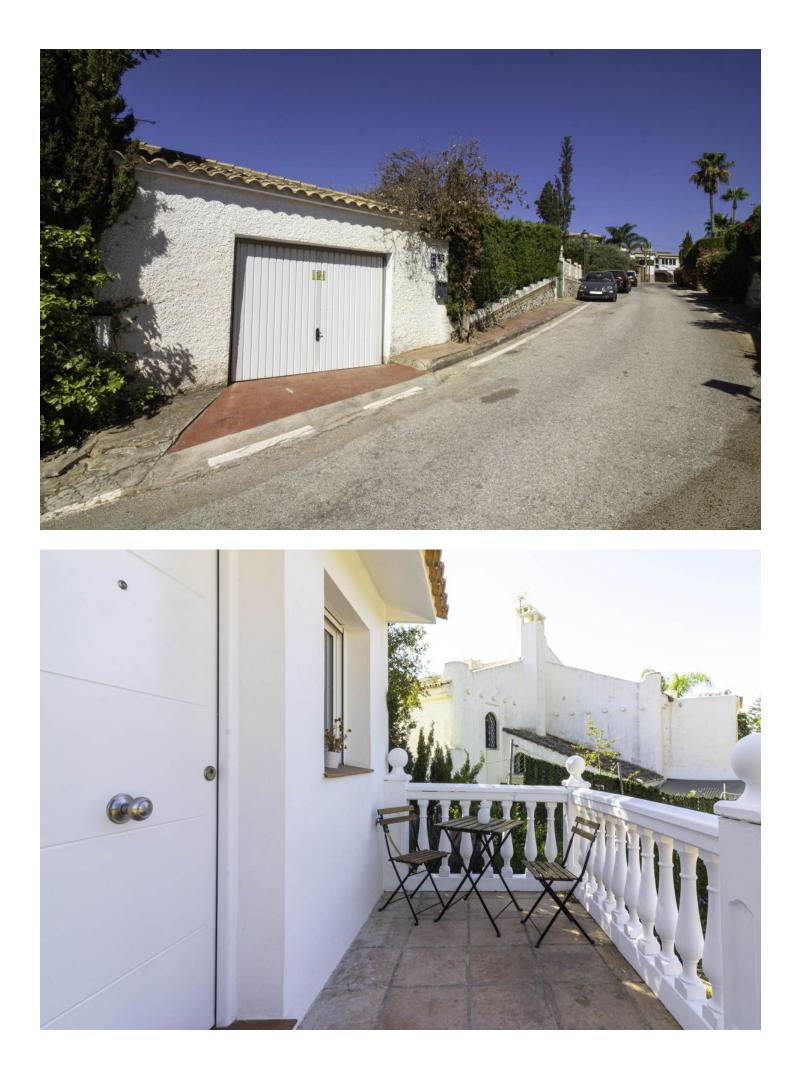

## Sales - House - Elviria 775.000€

INVESTMENT OPPORTUNITY IN ELVIRIA, WALKING DISTANCE TO AMENITIES AND THE BEST BEACHES IN MARBELLA EAST Here you have the perfect opportunity to purchase a large plot with a villa and guesthouse walking distance to commercial areas of Elviria and the best beaches of the Costa del Sol. 5 minute walk to amenities and 10 minute walk to the beach! The villa comprises 3 bedrooms and 3 bathrooms and an additional guest toilet in the main house. There is a roof top solarium which offers partial sea views overlooking the mature green areas of Elviria beach side. The guest house, which has recently been completely renovated, is distributed with a kitchen area, bedroom and bathroom, its self contained with its own seperate entrance. The main living area, which needs full renovation, offers two bedrooms with ensuite bathrooms, a guest toilet and dining-lounge area and a fully equipped kitchen. It has also garage space for 1 car and plenty of storage space, the land is 1084 m2 and needs complete landscaping and a pool built. All the m2 are fully registered and if potential buyer interested in adding an additional floor they would have to remove some m2 from the main area. Overall a project with a lot of potential due to its location and plot size. Renovation project not included in the price. Contact for more information. With the new project it would be converted into a 4 bedroom, there is also the possibility to add another floor