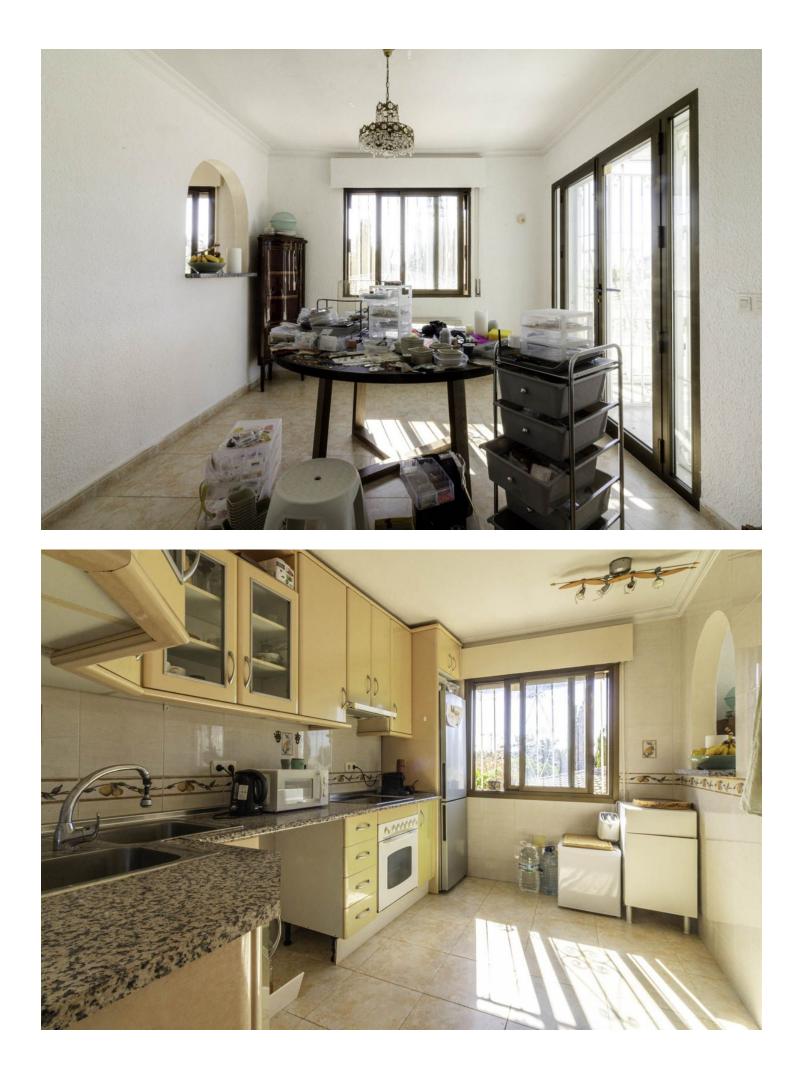

## Sales - House - Elviria 775.000€

INVESTMENT OPPORTUNITY IN ELVIRIA, WALKING DISTANCE TO AMENITIES AND THE BEST BEACHES IN MARBELLA EAST Here you have the perfect opportunity to purchase a large plot with a villa and guesthouse walking distance to commercial areas of Elviria and the best beaches of the Costa del Sol. 5 minute walk to amenities and 10 minute walk to the beach! The villa comprises 3 bedrooms and 3 bathrooms and an additional guest toilet in the main house. There is a roof top solarium which offers partial sea views overlooking the mature green areas of Elviria beach side. The guest house, which has recently been completely renovated, is distributed with a kitchen area, bedroom and bathroom, its self contained with its own seperate entrance. The main living area, which needs full renovation, offers two bedrooms with ensuite bathrooms, a guest toilet and dining-lounge area and a fully equipped kitchen. It has also garage space for 1 car and plenty of storage space, the land is 1084 m2 and needs complete landscaping and a pool built. All the m2 are fully registered and if potential buyer interested in adding an additional floor they would have to remove some m2 from the main area. Overall a project with a lot of potential due to its location and plot size. Renovation project not included in the price. Contact for more information. With the new project it would be converted into a 4 bedroom, there is also the possibility to add another floor

| Setting<br>Village<br>Close To Shops<br>Close To Sea<br>Close To Schools<br>Close To Forest<br>Urbanisation | Orientation<br>✓ South                                                                                                                          | Condition <ul> <li>Restoration Required</li> </ul> | Pool<br>✔ Room For Pool |
|-------------------------------------------------------------------------------------------------------------|-------------------------------------------------------------------------------------------------------------------------------------------------|----------------------------------------------------|-------------------------|
| Views<br>Country<br>Garden<br>Forest<br>Street                                                              | Features<br>Covered Terrace<br>Near Transport<br>Private Terrace<br>Solarium<br>Guest House<br>Storage Room<br>Utility Room<br>Ensuite Bathroom | Furniture<br>Not Furnished<br>Optional             | Kitchen<br>Fully Fitted |
| Garden<br>V Private                                                                                         | Parking<br>Garage                                                                                                                               | Utilities<br>✓ Telephone                           | Category<br>Distressed  |