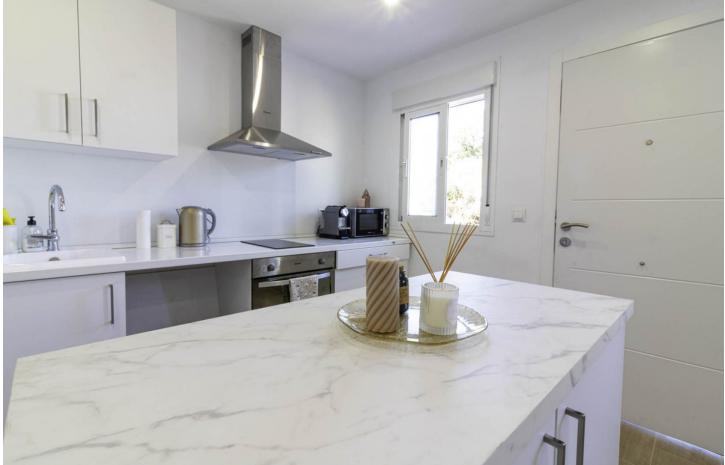

## Sales - House - Elviria 775.000€

INVESTMENT OPPORTUNITY IN ELVIRIA, WALKING DISTANCE TO AMENITIES AND THE BEST BEACHES IN MARBELLA EAST Here you have the perfect opportunity to purchase a large plot with a villa and guesthouse walking distance to commercial areas of Elviria and the best beaches of the Costa del Sol. 5 minute walk to amenities and 10 minute walk to the beach! The villa comprises 3 bedrooms and 3 bathrooms and an additional guest toilet in the main house. There is a roof top solarium which offers partial sea views overlooking the mature green areas of Elviria beach side. The guest house, which has recently been completely renovated, is distributed with a kitchen area, bedroom and bathroom, its self contained with its own seperate entrance. The main living area, which needs full renovation, offers two bedrooms with ensuite bathrooms, a guest toilet and dining-lounge area and a fully equipped kitchen. It has also garage space for 1 car and plenty of storage space, the land is 1084 m2 and needs complete landscaping and a pool built. All the m2 are fully registered and if potential buyer interested in adding an additional floor they would have to remove some m2 from the main area. Overall a project with a lot of potential due to its location and plot size. Renovation project not included in the price. Contact for more information. With the new project it would be converted into a 4 bedroom, there is also the possibility to add another floor