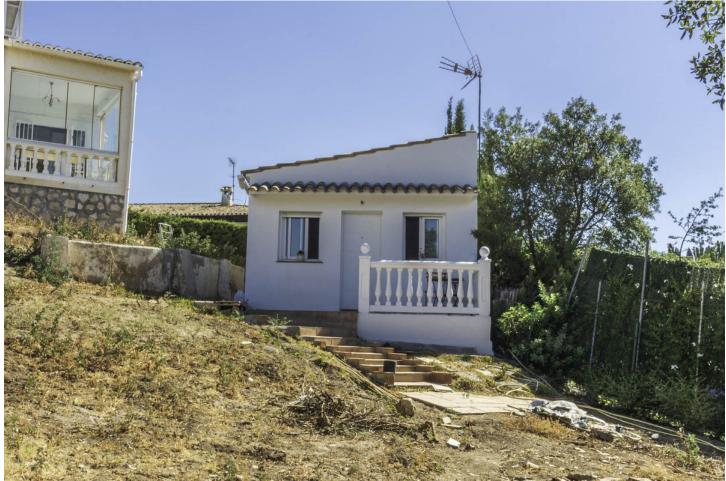

## Sales - House - Elviria 775.000€

INVESTMENT OPPORTUNITY IN ELVIRIA, WALKING DISTANCE TO AMENITIES AND THE BEST BEACHES IN MARBELLA EAST Here you have the perfect opportunity to purchase a large plot with a villa and guesthouse walking distance to commercial areas of Elviria and the best beaches of the Costa del Sol. 5 minute walk to amenities and 10 minute walk to the beach! The villa comprises 3 bedrooms and 3 bathrooms and an additional guest toilet in the main house. There is a roof top solarium which offers partial sea views overlooking the mature green areas of Elviria beach side. The guest house, which has recently been completely renovated, is distributed with a kitchen area, bedroom and bathroom, its self contained with its own seperate entrance. The main living area, which needs full renovation, offers two bedrooms with ensuite bathrooms, a guest toilet and dining-lounge area and a fully equipped kitchen. It has also garage space for 1 car and plenty of storage space, the land is 1084 m2 and needs complete landscaping and a pool built. All the m2 are fully registered and if potential buyer interested in adding an additional floor they would have to remove some m2 from the main area. Overall a project with a lot of potential due to its location and plot size. Renovation project not included in the price. Contact for more information. With the new project it would be converted into a 4 bedroom, there is also the possibility to add another floor