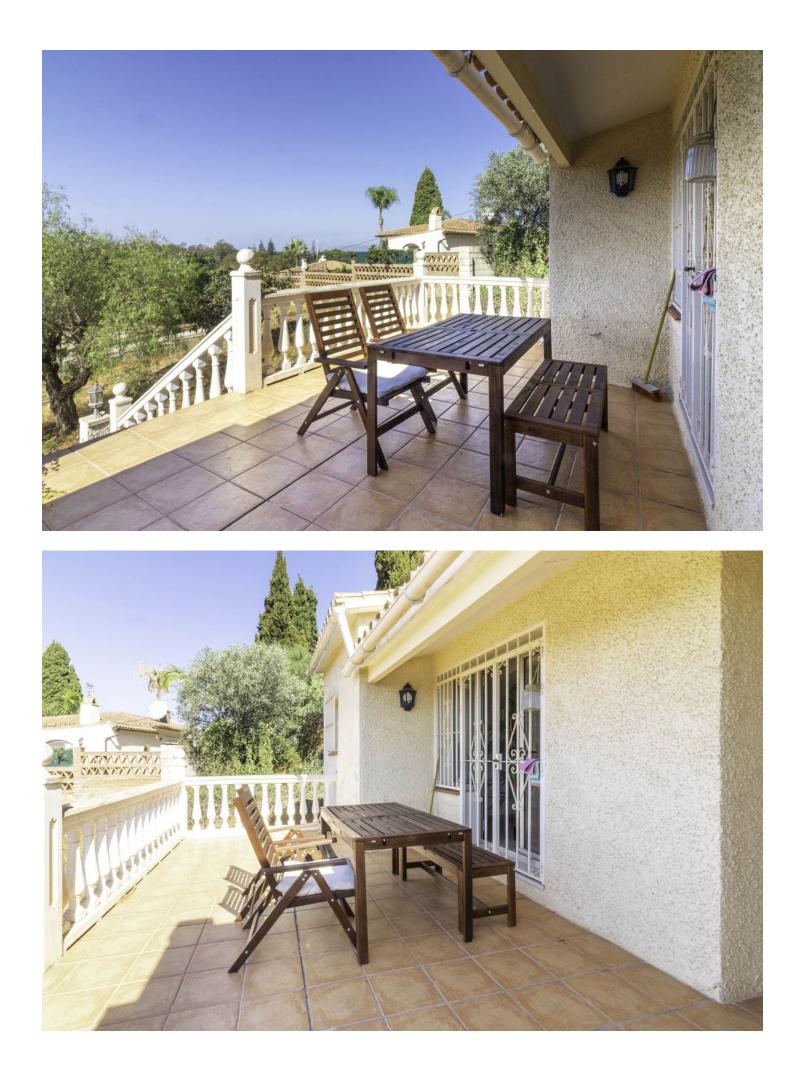

## Sales - House - Elviria 775.000€

INVESTMENT OPPORTUNITY IN ELVIRIA, WALKING DISTANCE TO AMENITIES AND THE BEST BEACHES IN MARBELLA EAST Here you have the perfect opportunity to purchase a large plot with a villa and guesthouse walking distance to commercial areas of Elviria and the best beaches of the Costa del Sol. 5 minute walk to amenities and 10 minute walk to the beach! The villa comprises 3 bedrooms and 3 bathrooms and an additional guest toilet in the main house. There is a roof top solarium which offers partial sea views overlooking the mature green areas of Elviria beach side. The guest house, which has recently been completely renovated, is distributed with a kitchen area, bedroom and bathroom, its self contained with its own seperate entrance. The main living area, which needs full renovation, offers two bedrooms with ensuite bathrooms, a guest toilet and dining-lounge area and a fully equipped kitchen. It has also garage space for 1 car and plenty of storage space, the land is 1084 m2 and needs complete landscaping and a pool built. All the m2 are fully registered and if potential buyer interested in adding an additional floor they would have to remove some m2 from the main area. Overall a project with a lot of potential due to its location and plot size. Renovation project not included in the price. Contact for more information. With the new project it would be converted into a 4 bedroom, there is also the possibility to add another floor

| Setting<br>Village<br>Close To Shops<br>Close To Sea<br>Close To Schools<br>Close To Forest<br>Urbanisation | Orientation<br>✓ South                                                                                                                          | Condition <ul> <li>Restoration Required</li> </ul> | Pool<br>✔ Room For Pool |
|-------------------------------------------------------------------------------------------------------------|-------------------------------------------------------------------------------------------------------------------------------------------------|----------------------------------------------------|-------------------------|
| Views<br>Country<br>Garden<br>Forest<br>Street                                                              | Features<br>Covered Terrace<br>Near Transport<br>Private Terrace<br>Solarium<br>Guest House<br>Storage Room<br>Utility Room<br>Ensuite Bathroom | Furniture<br>Not Furnished<br>Optional             | Kitchen<br>Fully Fitted |
| Garden<br>V Private                                                                                         | Parking<br>Garage                                                                                                                               | Utilities<br>✓ Telephone                           | Category<br>Distressed  |