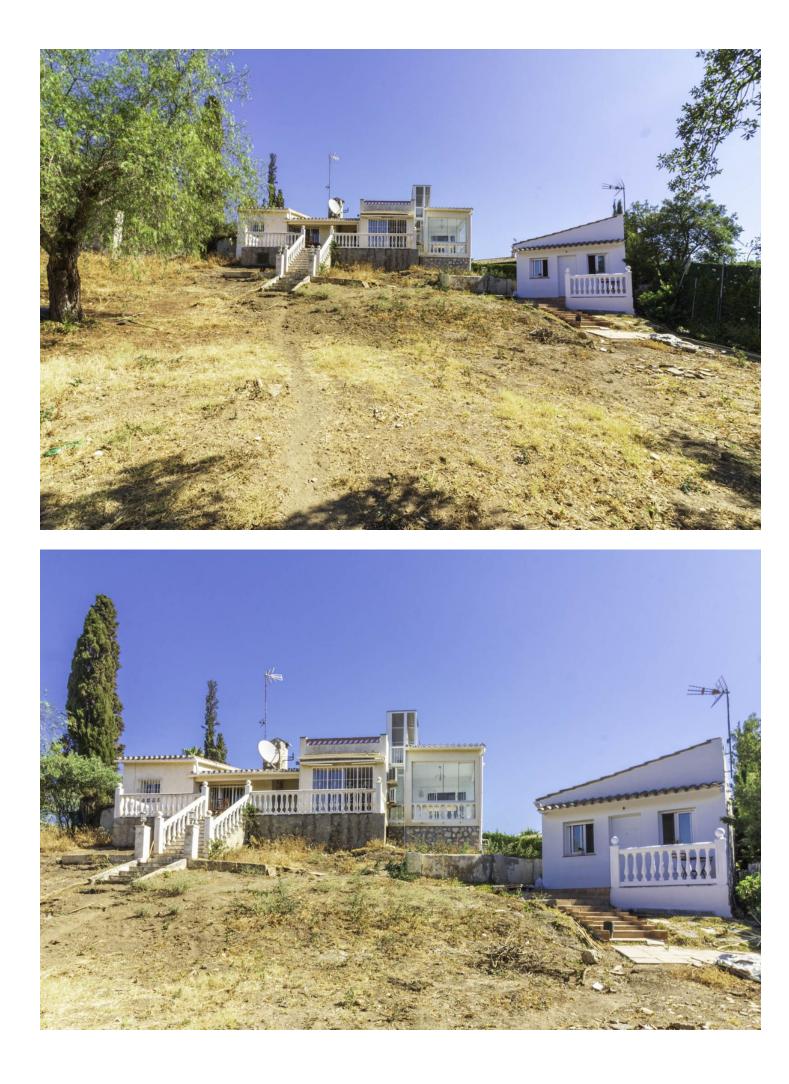

## Sales - House - Elviria 775.000€

INVESTMENT OPPORTUNITY IN ELVIRIA, WALKING DISTANCE TO AMENITIES AND THE BEST BEACHES IN MARBELLA EAST Here you have the perfect opportunity to purchase a large plot with a villa and guesthouse walking distance to commercial areas of Elviria and the best beaches of the Costa del Sol. 5 minute walk to amenities and 10 minute walk to the beach! The villa comprises 3 bedrooms and 3 bathrooms and an additional guest toilet in the main house. There is a roof top solarium which offers partial sea views overlooking the mature green areas of Elviria beach side. The guest house, which has recently been completely renovated, is distributed with a kitchen area, bedroom and bathroom, its self contained with its own seperate entrance. The main living area, which needs full renovation, offers two bedrooms with ensuite bathrooms, a guest toilet and dining-lounge area and a fully equipped kitchen. It has also garage space for 1 car and plenty of storage space, the land is 1084 m2 and needs complete landscaping and a pool built. All the m2 are fully registered and if potential buyer interested in adding an additional floor they would have to remove some m2 from the main area. Overall a project with a lot of potential due to its location and plot size. Renovation project not included in the price. Contact for more information. With the new project it would be converted into a 4 bedroom, there is also the possibility to add another floor