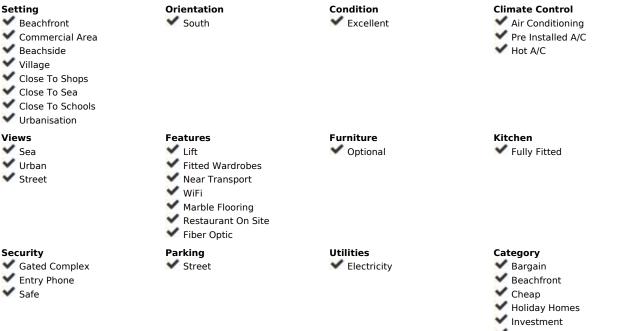

## La Cala de Mijas Apartment Community: 480 EUR / year IBI: 250 EUR / year Rubbish: 80 EUR / year I I I

What a location! Just 100 meters from La Cala's beach and in the middle of the pleasant center is this lovely residence. This is a fantastic investment opportunity in the heart of La Cala de Mijas! La Cala is a wonderful pueblo and is the ideal place to live or to spend your holidays with the fantastic climate all year round and great communication. Here, everything is within a short walking distance, and access to a car is therefore not a must. Here you can enjoy all the amenities around the corner. Such as the lovely beach, a large selection of good restaurants, shops, supermarket, golf, etc. Along the beach there is a long beach promenade for cozy walks or perfect as a training track. This home is bright and well-planned and is located on a mezzanine level with a lift. There is an open plan between the kitchen and the living room and there is a washing machine, dining table and sofa. Central AC with hot and cold air is installed and WIFI. The bedroom is spacious, bright and has plenty of storage in the wardrobe. Between the bedroom and the living room you will find the bathroom with bathtub and bidet. The property has LPO and has a history of short term rentals, that the the new owner can take over, if they want. Bus stop is nearby for transport to Fuengirola centre, Miramar shopping centre, Malaga airport, Marbella etc. The location of this home is perfect and makes the home unique, desirable and gives it high rental potential all year round. We can warmly recommend you to book a viewing of this property! Note: All information, running costs, size etc are provided by the owner. 8 km Fuengirola center 19km Marbella centre 25 km Malaga airport