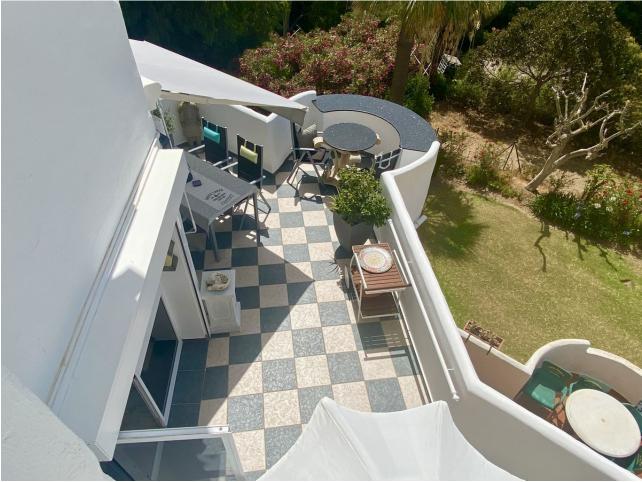

## Apartment

Rubbish: 78 EUR / year

Community: 1,620 EUR / year IBI: 475 EUR / year

3

A very unique property in one of the most sought after complexes in lower Calahonda, this duplex 2 bedroom / 3 bathroom property has to be seen to be believed! Recently refurbished to an extremely high standard with quality materials, this apartment is truly amazing. Upon entering the property we find a large fully equipped modern kitchen, a shower room and a separate 'coffee area' - perfect for working, studying or just relaxing with a book. We then enter the lounge / dining area furnished with several hand-made pieces of furniture. This opens up to a south facing terrace with a dining and a separate BBQ area, overlooking a park and the sea. Upstairs we find 2 bedrooms, equally unique, with high quality furnishings, and 2 bathrooms, one of them en-suite. The master bedroom also has a walk-in wardrobe. No detail in this property has been overlooked and at every step there is something else to discover that takes your breath away. The complex itself is just a 5 minute walk to the beach and the boardwalk as well as supermarkets and restaurants. As well as a communal swimming pool and surrounding landscaped gardens, the community also has a tennis court for the residents to use. VIEWING IS A MUST!