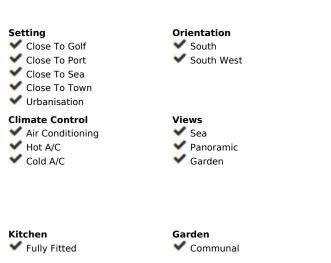

## Apartment

Rubbish: 78 EUR / year

Community: 1,620 EUR / year IBI: 475 EUR / year

3

A very unique property in one of the most sought after complexes in lower Calahonda, this duplex 2 bedroom / 3 bathroom property has to be seen to be believed! Recently refurbished to an extremely high standard with quality materials, this apartment is truly amazing. Upon entering the property we find a large fully equipped modern kitchen, a shower room and a separate 'coffee area' - perfect for working, studying or just relaxing with a book. We then enter the lounge / dining area furnished with several hand-made pieces of furniture. This opens up to a south facing terrace with a dining and a separate BBQ area, overlooking a park and the sea. Upstairs we find 2 bedrooms, equally unique, with high quality furnishings, and 2 bathrooms, one of them en-suite. The master bedroom also has a walk-in wardrobe. No detail in this property has been overlooked and at every step there is something else to discover that takes your breath away. The complex itself is just a 5 minute walk to the beach and the boardwalk as well as supermarkets and restaurants. As well as a communal swimming pool and surrounding landscaped gardens, the community also has a tennis court for the residents to use. VIEWING IS A MUST!

## Category

- 🖌 Holiday Homes 🖌 Investment
- 🗸 Luxury
- 🗸 Resale
- Contemporary

Covered Terrace

Fitted Wardrobes \star Near Transport 🗸 Private Terrace Ensuite Bathroom Marble Flooring Y Double Glazing Parking Street ✔ Communal

Furniture

🗹 Communal

Pool

💙 Fully Furnished

Utilities Electricity