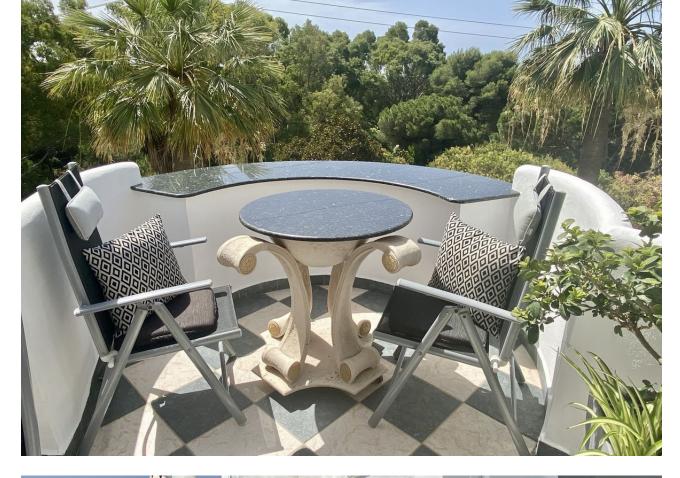

## Apartment

Rubbish: 78 EUR / year

Community: 1,620 EUR / year IBI: 475 EUR / year

3

A very unique property in one of the most sought after complexes in lower Calahonda, this duplex 2 bedroom / 3 bathroom property has to be seen to be believed! Recently refurbished to an extremely high standard with quality materials, this apartment is truly amazing. Upon entering the property we find a large fully equipped modern kitchen, a shower room and a separate 'coffee area' - perfect for working, studying or just relaxing with a book. We then enter the lounge / dining area furnished with several hand-made pieces of furniture. This opens up to a south facing terrace with a dining and a separate BBQ area, overlooking a park and the sea. Upstairs we find 2 bedrooms, equally unique, with high quality furnishings, and 2 bathrooms, one of them en-suite. The master bedroom also has a walk-in wardrobe. No detail in this property has been overlooked and at every step there is something else to discover that takes your breath away. The complex itself is just a 5 minute walk to the beach and the boardwalk as well as supermarkets and restaurants. As well as a communal swimming pool and surrounding landscaped gardens, the community also has a tennis court for the residents to use. VIEWING IS A MUST!