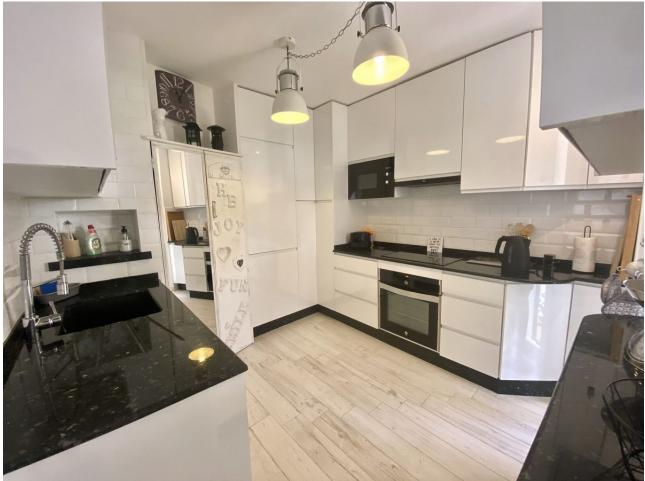

## Apartment

Rubbish: 78 EUR / year

Community: 1,620 EUR / year IBI: 475 EUR / year

3

A very unique property in one of the most sought after complexes in lower Calahonda, this duplex 2 bedroom / 3 bathroom property has to be seen to be believed! Recently refurbished to an extremely high standard with quality materials, this apartment is truly amazing. Upon entering the property we find a large fully equipped modern kitchen, a shower room and a separate 'coffee area' - perfect for working, studying or just relaxing with a book. We then enter the lounge / dining area furnished with several hand-made pieces of furniture. This opens up to a south facing terrace with a dining and a separate BBQ area, overlooking a park and the sea. Upstairs we find 2 bedrooms, equally unique, with high quality furnishings, and 2 bathrooms, one of them en-suite. The master bedroom also has a walk-in wardrobe. No detail in this property has been overlooked and at every step there is something else to discover that takes your breath away. The complex itself is just a 5 minute walk to the beach and the boardwalk as well as supermarkets and restaurants. As well as a communal swimming pool and surrounding landscaped gardens, the community also has a tennis court for the residents to use. VIEWING IS A MUST!