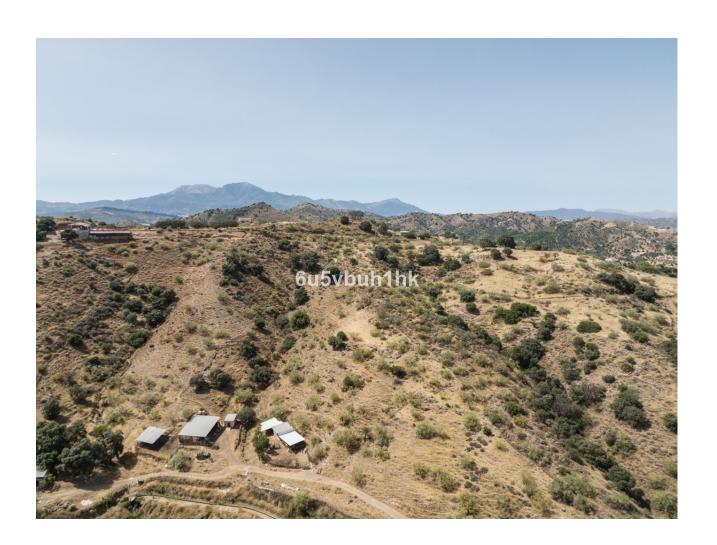

## Sales - Plot - Coín 980.000€

Coín Plot

## 79953 m2

This large plot of land is located in the countryside just outside of the town of Coin with a good access road. From its elevated position you have superb views across the countryside and the Sierra de las Nieves mountains. The plot is currently on paper separated into six smaller plots but is being sold as a complete plot of land, this is an excellent investment as due to the new law in Andalucia these plots can be divided into 3 larger plots and each plot can have a villa of 300m2 built. The town of Coin is approximately a five minute drive away where the main roads to both Malaga and Marbella can be accessed.