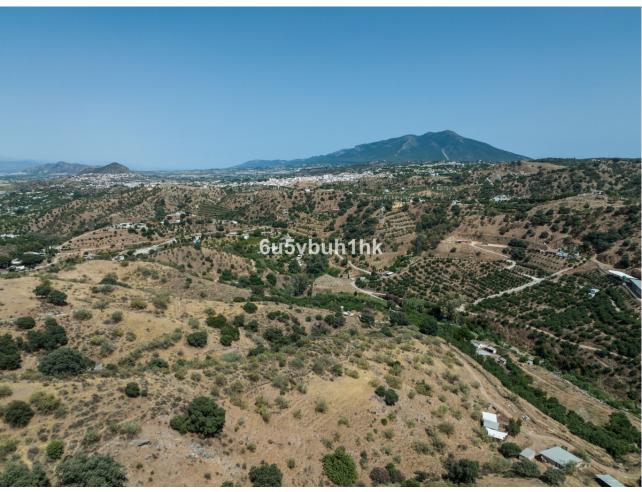

## Sales - Plot - Coín 980.000€

Coín Plot

## 79953 m2

This large plot of land is located in the countryside just outside of the town of Coin with a good access road. From its elevated position you have superb views across the countryside and the Sierra de las Nieves mountains. The plot is currently on paper separated into six smaller plots but is being sold as a complete plot of land, this is an excellent investment as due to the new law in Andalucia these plots can be divided into 3 larger plots and each plot can have a villa of 300m2 built. The town of Coin is approximately a five minute drive away where the main roads to both Malaga and Marbella can be accessed.