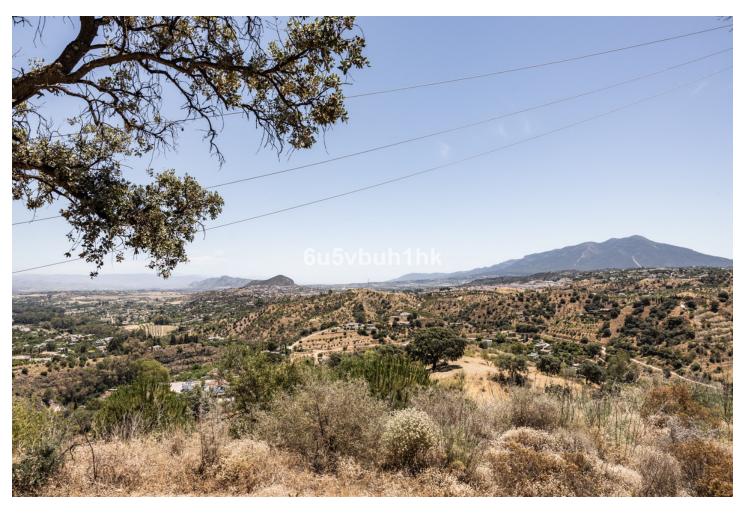

## 79953 m2

This large plot of land is located in the countryside just outside of the town of Coin with a good access road. From its elevated position you have superb views across the countryside and the Sierra de las Nieves mountains. The plot is currently on paper separated into six smaller plots but is being sold as a complete plot of land, this is an excellent investment as due to the new law in Andalucia these plots can be divided into 3 larger plots and each plot can have a villa of 300m2 built. The town of Coin is approximately a five minute drive away where the main roads to both Malaga and Marbella can be accessed.