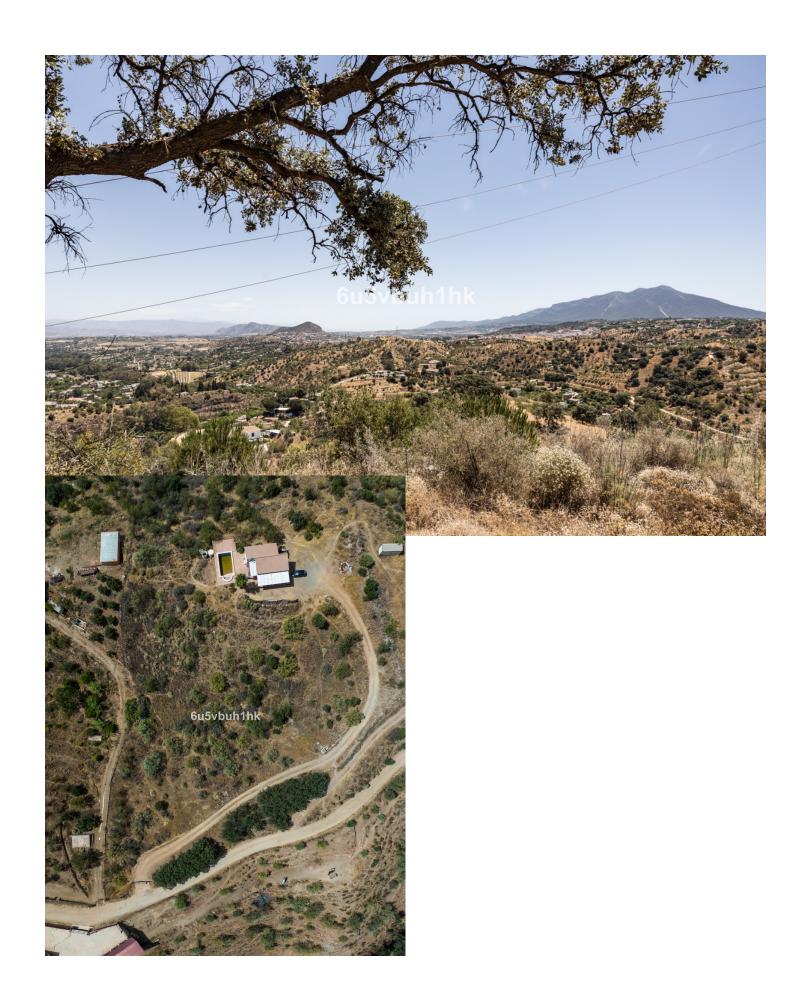

## Sales - Plot - Coín 980.000€

Coín Plot

## 79953 m2

This large plot of land is located in the countryside just outside of the town of Coin with a good access road. From its elevated position you have superb views across the countryside and the Sierra de las Nieves mountains. The plot is currently on paper separated into six smaller plots but is being sold as a complete plot of land, this is an excellent investment as due to the new law in Andalucia these plots can be divided into 3 larger plots and each plot can have a villa of 300m2 built. The town of Coin is approximately a five minute drive away where the main roads to both Malaga and Marbella can be accessed.