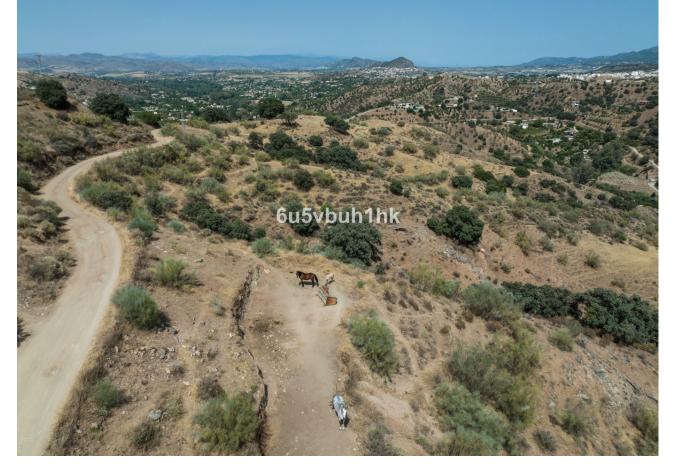

## Sales - Plot - Coín 980.000€

Coín Plot

## 79953 m2

This large plot of land is located in the countryside just outside of the town of Coin with a good access road. From its elevated position you have superb views across the countryside and the Sierra de las Nieves mountains. The plot is currently on paper separated into six smaller plots but is being sold as a complete plot of land, this is an excellent investment as due to the new law in Andalucia these plots can be divided into 3 larger plots and each plot can have a villa of 300m2 built. The town of Coin is approximately a five minute drive away where the main roads to both Malaga and Marbella can be accessed.