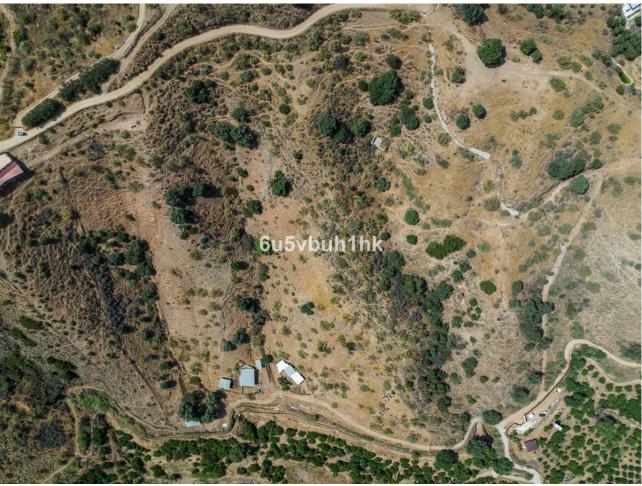

## Sales - Plot - Coín 980.000€

Coín Plot

## 79953 m2

This large plot of land is located in the countryside just outside of the town of Coin with a good access road. From its elevated position you have superb views across the countryside and the Sierra de las Nieves mountains. The plot is currently on paper separated into six smaller plots but is being sold as a complete plot of land, this is an excellent investment as due to the new law in Andalucia these plots can be divided into 3 larger plots and each plot can have a villa of 300m2 built. The town of Coin is approximately a five minute drive away where the main roads to both Malaga and Marbella can be accessed.