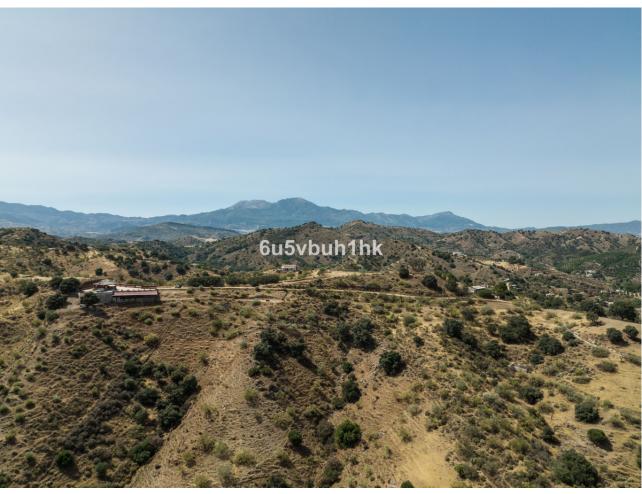

## Sales - Plot - Coín 980.000€

Coín Plot

## 79953 m2

This large plot of land is located in the countryside just outside of the town of Coin with a good access road. From its elevated position you have superb views across the countryside and the Sierra de las Nieves mountains. The plot is currently on paper separated into six smaller plots but is being sold as a complete plot of land, this is an excellent investment as due to the new law in Andalucia these plots can be divided into 3 larger plots and each plot can have a villa of 300m2 built. The town of Coin is approximately a five minute drive away where the main roads to both Malaga and Marbella can be accessed.