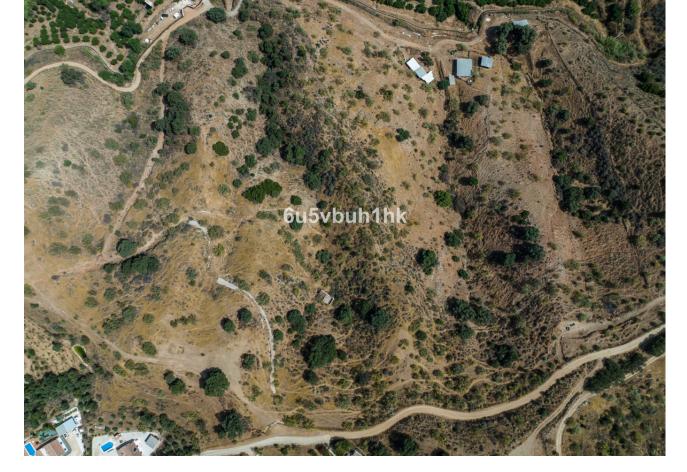

## Sales - Plot - Coín 980.000€

Coín Plot

## 79953 m2

This large plot of land is located in the countryside just outside of the town of Coin with a good access road. From its elevated position you have superb views across the countryside and the Sierra de las Nieves mountains. The plot is currently on paper separated into six smaller plots but is being sold as a complete plot of land, this is an excellent investment as due to the new law in Andalucia these plots can be divided into 3 larger plots and each plot can have a villa of 300m2 built. The town of Coin is approximately a five minute drive away where the main roads to both Malaga and Marbella can be accessed.