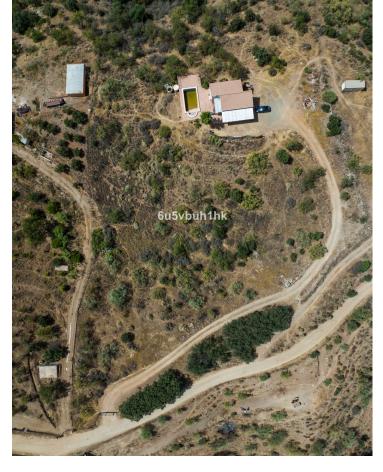

## Sales - Plot - Coín 980.000€

Coín Plot

## 79953 m2

This large plot of land is located in the countryside just outside of the town of Coin with a good access road. From its elevated position you have superb views across the countryside and the Sierra de las Nieves mountains. The plot is currently on paper separated into six smaller plots but is being sold as a complete plot of land, this is an excellent investment as due to the new law in Andalucia these plots can be divided into 3 larger plots and each plot can have a villa of 300m2 built. The town of Coin is approximately a five minute drive away where the main roads to both Malaga and Marbella can be accessed.