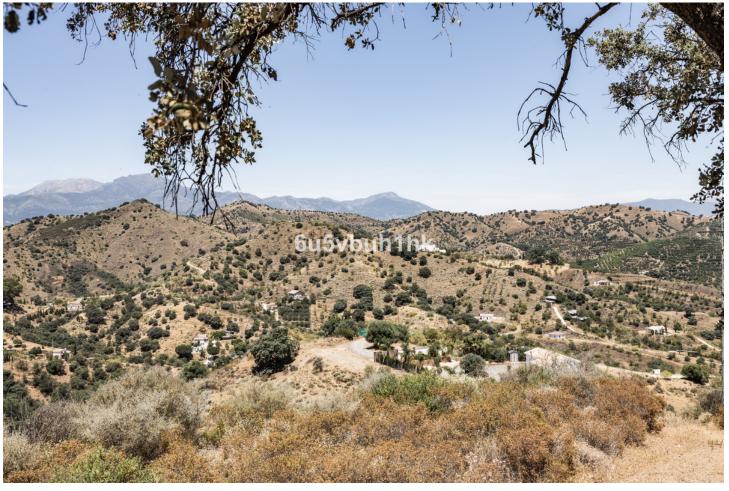

## 79953 m2

This large plot of land is located in the countryside just outside of the town of Coin with a good access road. From its elevated position you have superb views across the countryside and the Sierra de las Nieves mountains. The plot is currently on paper separated into six smaller plots but is being sold as a complete plot of land, this is an excellent investment as due to the new law in Andalucia these plots can be divided into 3 larger plots and each plot can have a villa of 300m2 built. The town of Coin is approximately a five minute drive away where the main roads to both Malaga and Marbella can be accessed.