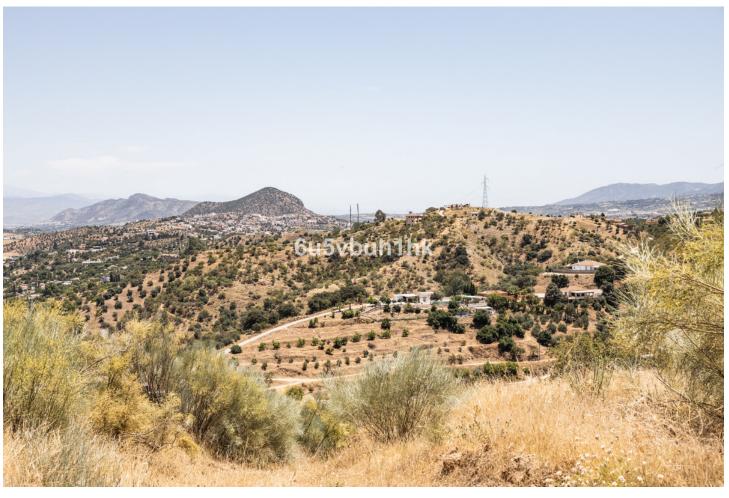

## 79953 m2

This large plot of land is located in the countryside just outside of the town of Coin with a good access road. From its elevated position you have superb views across the countryside and the Sierra de las Nieves mountains. The plot is currently on paper separated into six smaller plots but is being sold as a complete plot of land, this is an excellent investment as due to the new law in Andalucia these plots can be divided into 3 larger plots and each plot can have a villa of 300m2 built. The town of Coin is approximately a five minute drive away where the main roads to both Malaga and Marbella can be accessed.