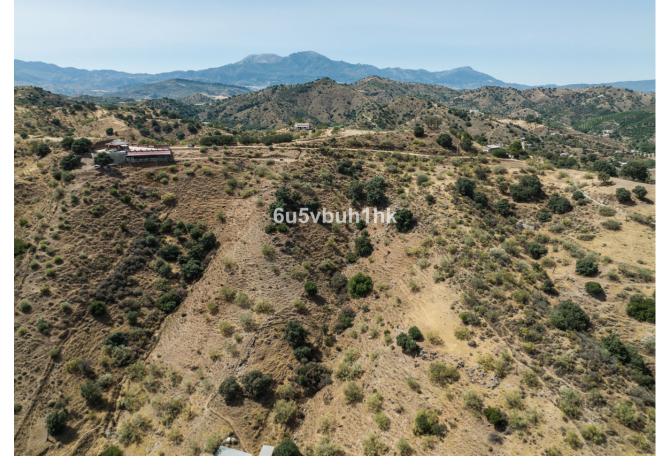

## Sales - Plot - Coín 980.000€

Coín Plot

## 79953 m2

This large plot of land is located in the countryside just outside of the town of Coin with a good access road. From its elevated position you have superb views across the countryside and the Sierra de las Nieves mountains. The plot is currently on paper separated into six smaller plots but is being sold as a complete plot of land, this is an excellent investment as due to the new law in Andalucia these plots can be divided into 3 larger plots and each plot can have a villa of 300m2 built. The town of Coin is approximately a five minute drive away where the main roads to both Malaga and Marbella can be accessed.