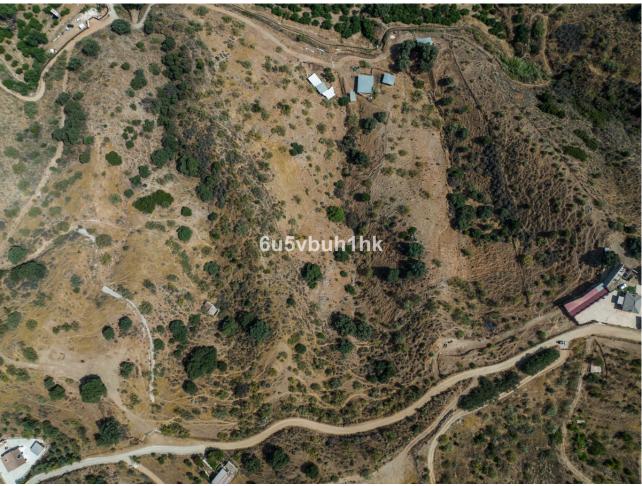

## Sales - Plot - Coín 980.000€

Coín Plot

## 79953 m2

This large plot of land is located in the countryside just outside of the town of Coin with a good access road. From its elevated position you have superb views across the countryside and the Sierra de las Nieves mountains. The plot is currently on paper separated into six smaller plots but is being sold as a complete plot of land, this is an excellent investment as due to the new law in Andalucia these plots can be divided into 3 larger plots and each plot can have a villa of 300m2 built. The town of Coin is approximately a five minute drive away where the main roads to both Malaga and Marbella can be accessed.