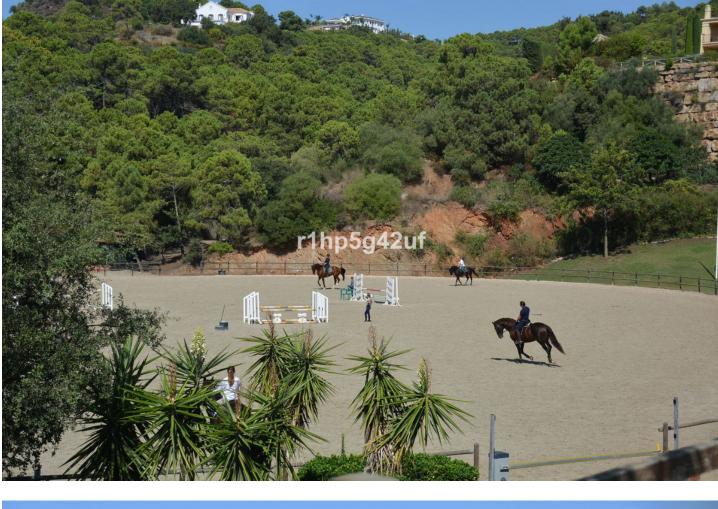

## **Benahavís** House Community: 4,800 EUR / year IBI: 3,500 EUR / year 200 m2 4633 m2 3 3

Rare and exclusive retreat in the Marbella Club Golf Resort, walking distance to the equestrian centre, driving range and the Club House. It basically is a plot of 4.600 m2 surface plus another plot of 4.100 m2 which is classified as private green zone, meaning it has no building allowance but it gives plenty of extra forest and privacy. The buildable plot already has the guest house built and a flat surface to build the main house. There is also a fabulous swimming pool. This property is strategically located in a secluded setting close to the main facilities of the resort: Restaurant Club House, golf course and equestrian center.