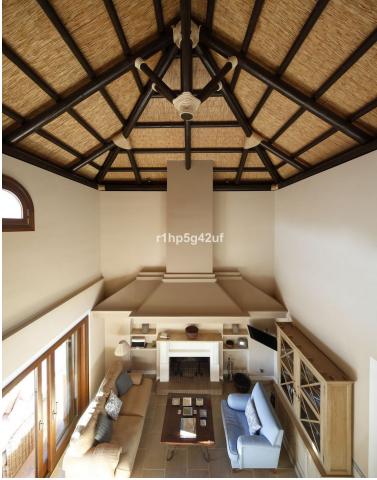

## **Benahavís** House Community: 4,800 EUR / year IBI: 3,500 EUR / year 200 m2 4633 m2 3 3

Rare and exclusive retreat in the Marbella Club Golf Resort, walking distance to the equestrian centre, driving range and the Club House. It basically is a plot of 4.600 m2 surface plus another plot of 4.100 m2 which is classified as private green zone, meaning it has no building allowance but it gives plenty of extra forest and privacy. The buildable plot already has the guest house built and a flat surface to build the main house. There is also a fabulous swimming pool. This property is strategically located in a secluded setting close to the main facilities of the resort: Restaurant Club House, golf course and equestrian center.