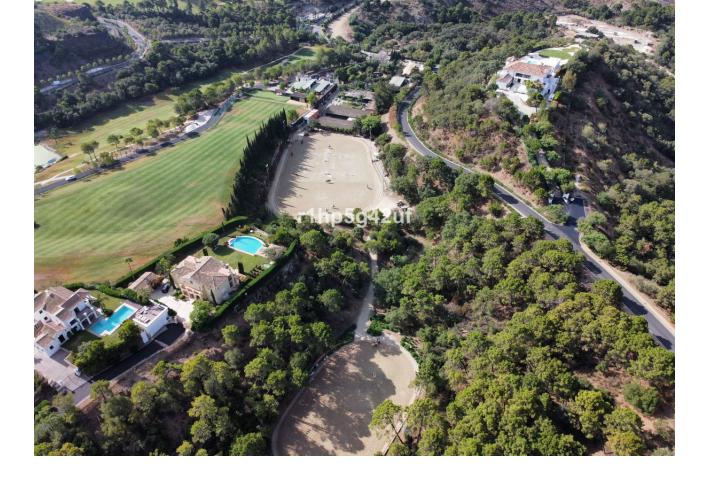

## **Benahavís** House Community: 4,800 EUR / year IBI: 3,500 EUR / year 200 m2 4633 m2 3 3

Rare and exclusive retreat in the Marbella Club Golf Resort, walking distance to the equestrian centre, driving range and the Club House. It basically is a plot of 4.600 m2 surface plus another plot of 4.100 m2 which is classified as private green zone, meaning it has no building allowance but it gives plenty of extra forest and privacy. The buildable plot already has the guest house built and a flat surface to build the main house. There is also a fabulous swimming pool. This property is strategically located in a secluded setting close to the main facilities of the resort: Restaurant Club House, golf course and equestrian center.