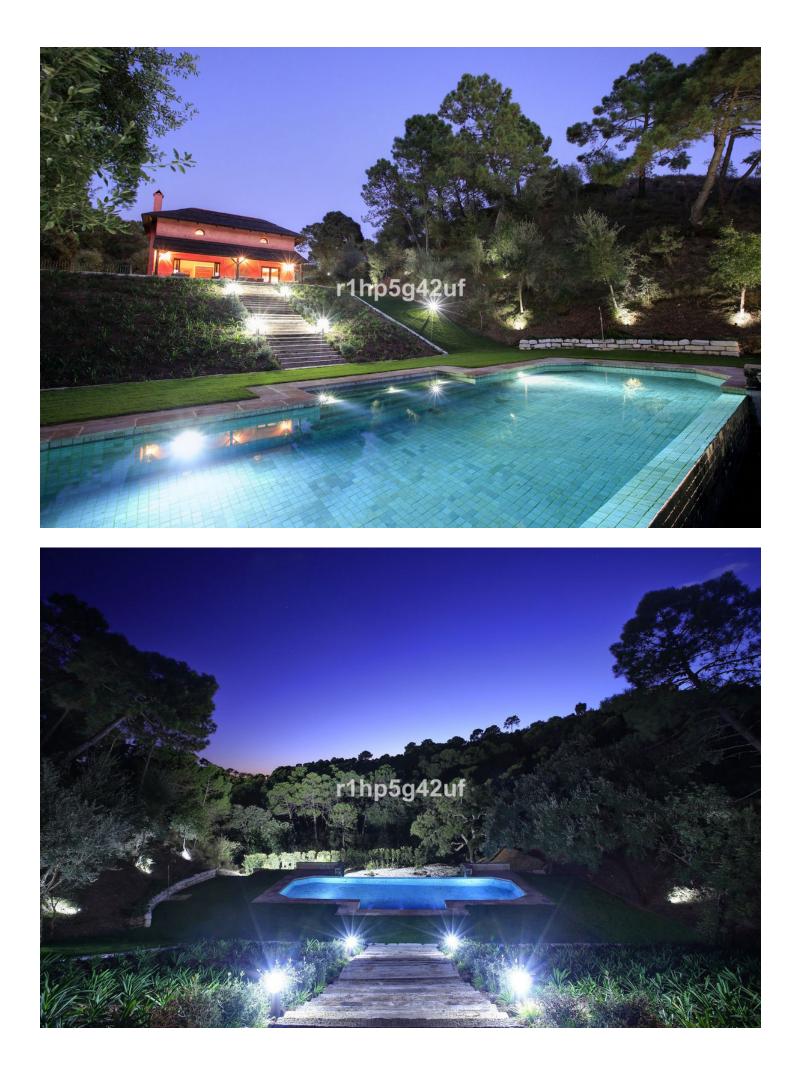

## **Benahavís** House Community: 4,800 EUR / year IBI: 3,500 EUR / year 200 m2 4633 m2 3 3

Rare and exclusive retreat in the Marbella Club Golf Resort, walking distance to the equestrian centre, driving range and the Club House. It basically is a plot of 4.600 m2 surface plus another plot of 4.100 m2 which is classified as private green zone, meaning it has no building allowance but it gives plenty of extra forest and privacy. The buildable plot already has the guest house built and a flat surface to build the main house. There is also a fabulous swimming pool. This property is strategically located in a secluded setting close to the main facilities of the resort: Restaurant Club House, golf course and equestrian center.