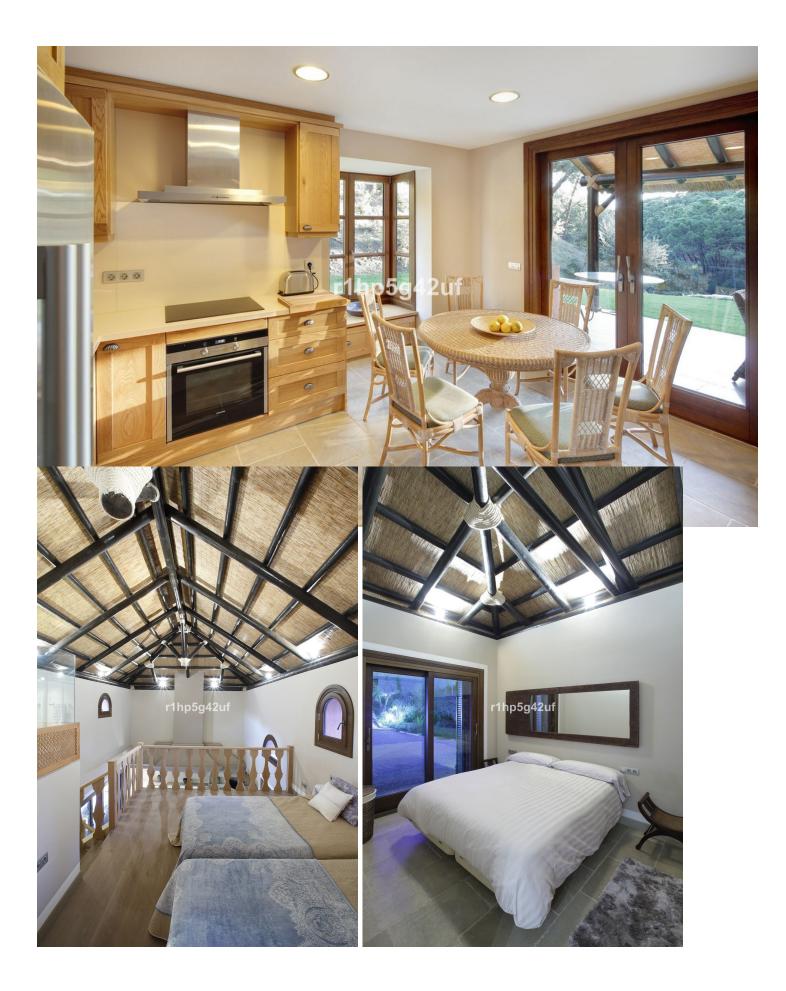

## **Benahavís** House Community: 4,800 EUR / year IBI: 3,500 EUR / year 200 m2 4633 m2 3 3

Rare and exclusive retreat in the Marbella Club Golf Resort, walking distance to the equestrian centre, driving range and the Club House. It basically is a plot of 4.600 m2 surface plus another plot of 4.100 m2 which is classified as private green zone, meaning it has no building allowance but it gives plenty of extra forest and privacy. The buildable plot already has the guest house built and a flat surface to build the main house. There is also a fabulous swimming pool. This property is strategically located in a secluded setting close to the main facilities of the resort: Restaurant Club House, golf course and equestrian center.