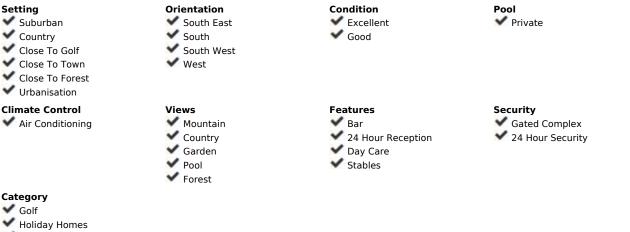

## **Benahavís** House Community: 4,800 EUR / year IBI: 3,500 EUR / year 200 m2 4633 m2 3 3

Rare and exclusive retreat in the Marbella Club Golf Resort, walking distance to the equestrian centre, driving range and the Club House. It basically is a plot of 4.600 m2 surface plus another plot of 4.100 m2 which is classified as private green zone, meaning it has no building allowance but it gives plenty of extra forest and privacy. The buildable plot already has the guest house built and a flat surface to build the main house. There is also a fabulous swimming pool. This property is strategically located in a secluded setting close to the main facilities of the resort: Restaurant Club House, golf course and equestrian center.