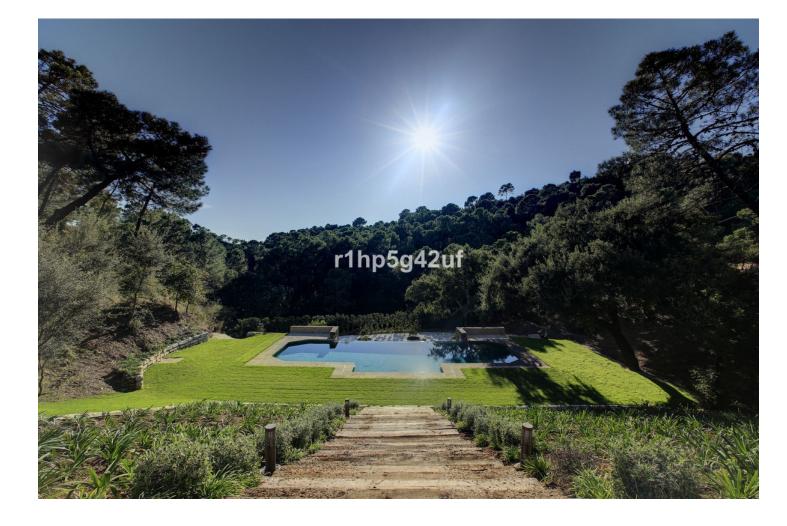

## **Benahavís** House Community: 4,800 EUR / year IBI: 3,500 EUR / year 200 m2 4633 m2 3 3

Rare and exclusive retreat in the Marbella Club Golf Resort, walking distance to the equestrian centre, driving range and the Club House. It basically is a plot of 4.600 m2 surface plus another plot of 4.100 m2 which is classified as private green zone, meaning it has no building allowance but it gives plenty of extra forest and privacy. The buildable plot already has the guest house built and a flat surface to build the main house. There is also a fabulous swimming pool. This property is strategically located in a secluded setting close to the main facilities of the resort: Restaurant Club House, golf course and equestrian center.