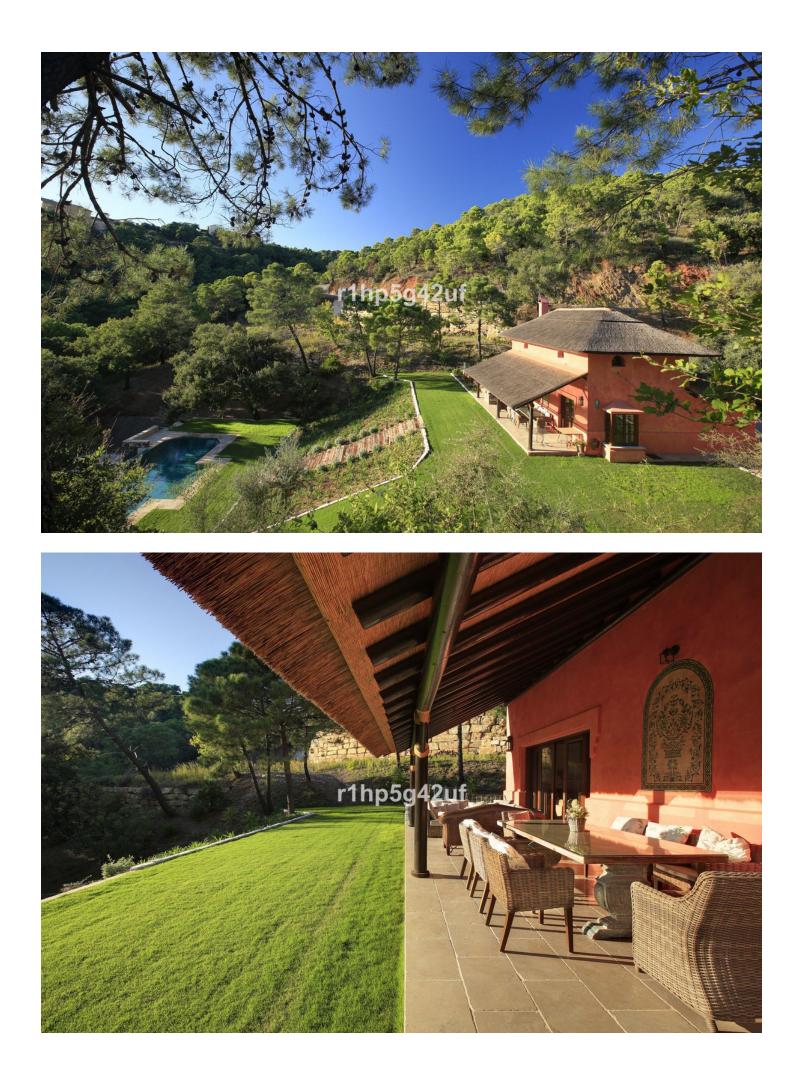

## **Benahavís** House Community: 4,800 EUR / year IBI: 3,500 EUR / year 200 m2 4633 m2 3 3

Rare and exclusive retreat in the Marbella Club Golf Resort, walking distance to the equestrian centre, driving range and the Club House. It basically is a plot of 4.600 m2 surface plus another plot of 4.100 m2 which is classified as private green zone, meaning it has no building allowance but it gives plenty of extra forest and privacy. The buildable plot already has the guest house built and a flat surface to build the main house. There is also a fabulous swimming pool. This property is strategically located in a secluded setting close to the main facilities of the resort: Restaurant Club House, golf course and equestrian center.