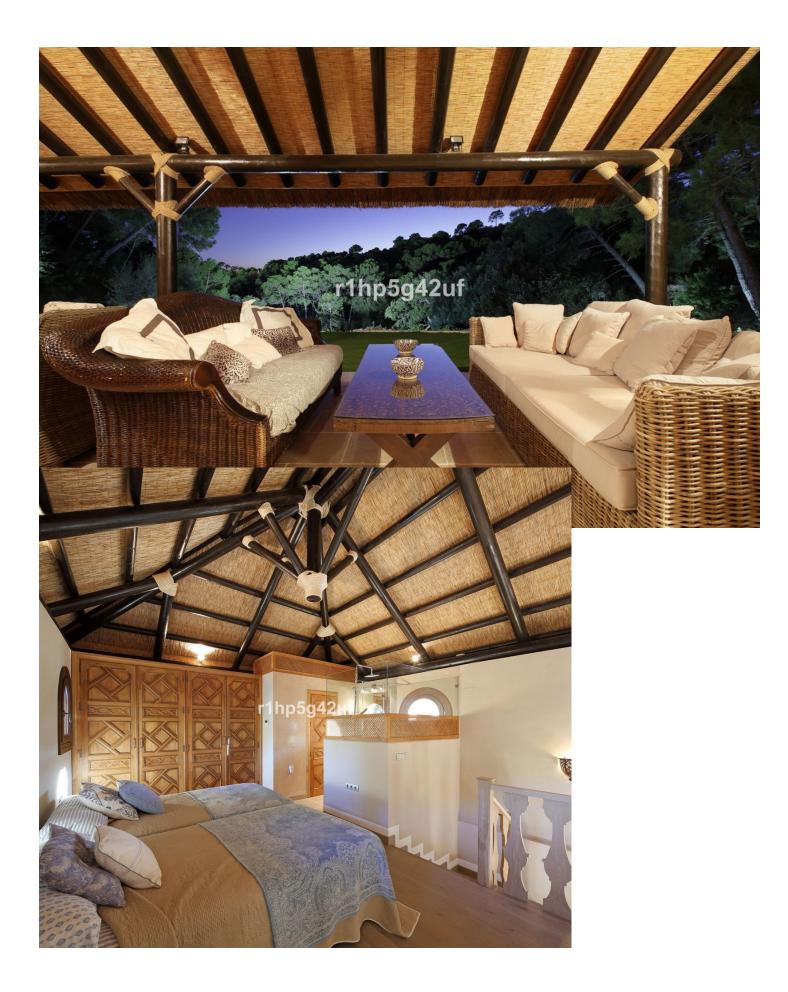

## **Benahavís** House Community: 4,800 EUR / year IBI: 3,500 EUR / year 200 m2 4633 m2 3 3

Rare and exclusive retreat in the Marbella Club Golf Resort, walking distance to the equestrian centre, driving range and the Club House. It basically is a plot of 4.600 m2 surface plus another plot of 4.100 m2 which is classified as private green zone, meaning it has no building allowance but it gives plenty of extra forest and privacy. The buildable plot already has the guest house built and a flat surface to build the main house. There is also a fabulous swimming pool. This property is strategically located in a secluded setting close to the main facilities of the resort: Restaurant Club House, golf course and equestrian center.