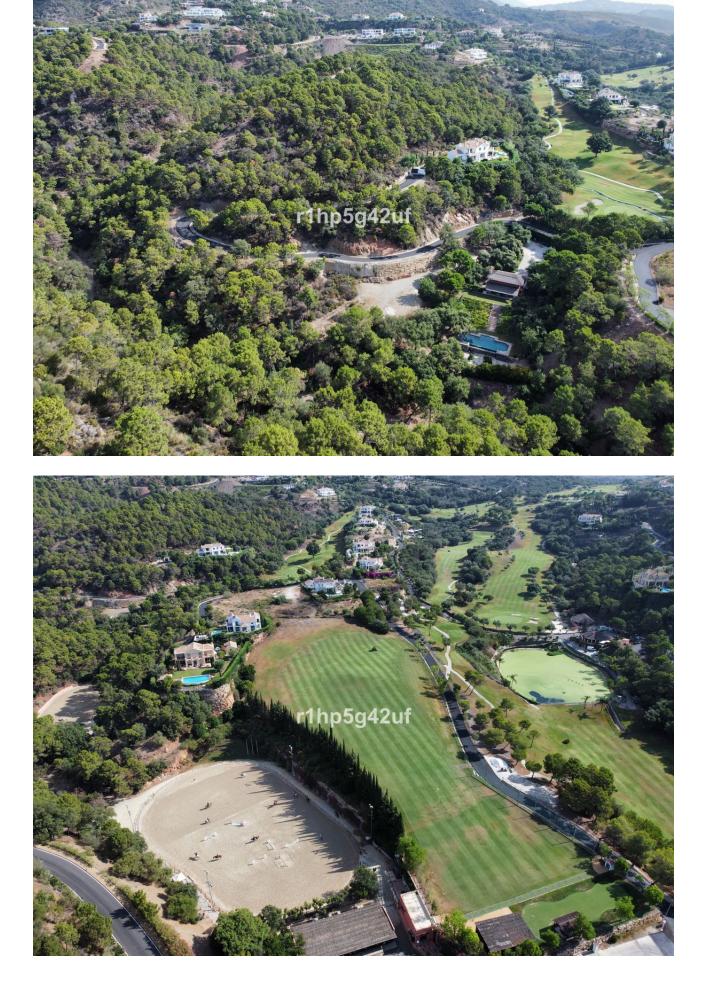

## **Benahavís** House Community: 4,800 EUR / year IBI: 3,500 EUR / year 200 m2 4633 m2 3 3

Rare and exclusive retreat in the Marbella Club Golf Resort, walking distance to the equestrian centre, driving range and the Club House. It basically is a plot of 4.600 m2 surface plus another plot of 4.100 m2 which is classified as private green zone, meaning it has no building allowance but it gives plenty of extra forest and privacy. The buildable plot already has the guest house built and a flat surface to build the main house. There is also a fabulous swimming pool. This property is strategically located in a secluded setting close to the main facilities of the resort: Restaurant Club House, golf course and equestrian center.