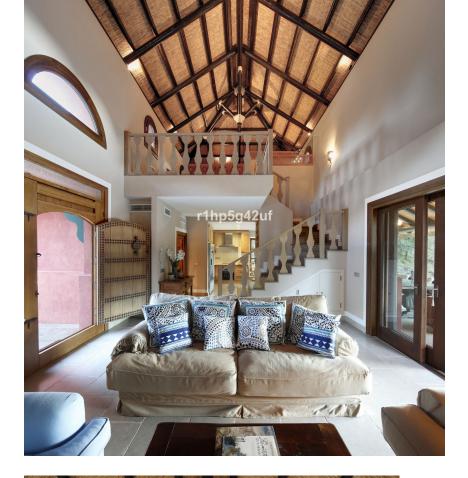

## **Benahavís** House Community: 4,800 EUR / year IBI: 3,500 EUR / year 200 m2 4633 m2 3 3

Rare and exclusive retreat in the Marbella Club Golf Resort, walking distance to the equestrian centre, driving range and the Club House. It basically is a plot of 4.600 m2 surface plus another plot of 4.100 m2 which is classified as private green zone, meaning it has no building allowance but it gives plenty of extra forest and privacy. The buildable plot already has the guest house built and a flat surface to build the main house. There is also a fabulous swimming pool. This property is strategically located in a secluded setting close to the main facilities of the resort: Restaurant Club House, golf course and equestrian center.