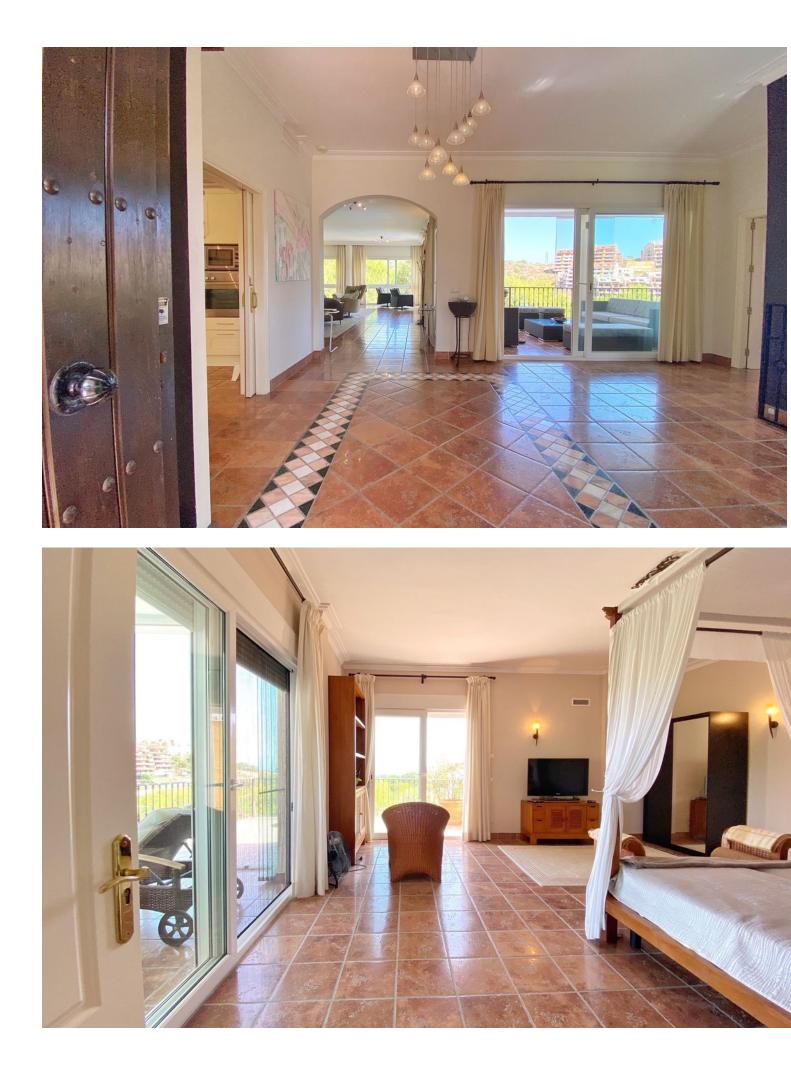

## Elviria House IBI: 3,288 EUR / year Rubbish: 190 EUR / year 4 5 450 m2 1582 m2

Nice villa located next to the Santa María golf course, in Elviria, located on a south-facing plot with an area of approximately 1500 m2. Surrounded by plants and trees and a beautiful and well-kept garden. The access to the house is on the main floor where we find the entrance hall, a large main room, the kitchen and next to it a dining room, a guest toilet, and a large bedroom with an en-suite bathroom with bathtub and shower. There is also a pleasant central covered porch shared by all the rooms from where you have views of the pool. On the ground floor there are 3 bedrooms with bathroom, a central room for various uses and a laundry room. All bedrooms with direct access to the garden and pool. All the ceilings are extra high, under floor heating and air-conditioning throughout the entire villa. Electric shutters and sun blinds, it all forms part of the high specifications which are too many to list them all on here There is also a separate bedroom with bathroom next to the house, which can be used for staff. The villa has large outdoor areas of gardens and terraces. Access to the house is easy through a long and wide driveway, where there is enough space to park several cars, being able to leave them outside, under a pergola cover made of wood, or inside the garage. We highly recommend a viewing to be able to appreciate all the features of this amazing property.