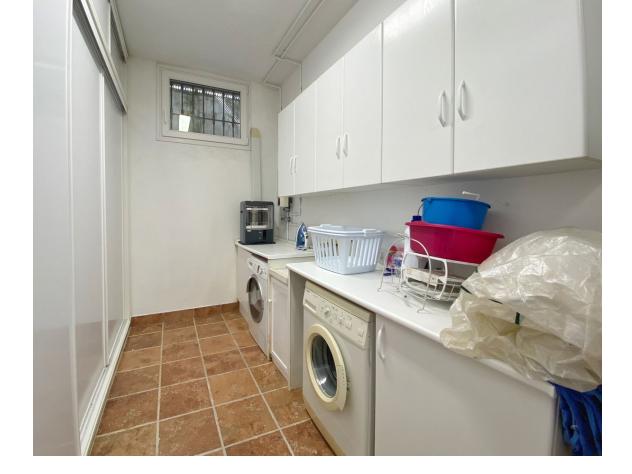

## Elviria House IBI: 3,288 EUR / year Rubbish: 190 EUR / year 4 5 450 m2 1582 m2

Nice villa located next to the Santa María golf course, in Elviria, located on a south-facing plot with an area of approximately 1500 m2. Surrounded by plants and trees and a beautiful and well-kept garden. The access to the house is on the main floor where we find the entrance hall, a large main room, the kitchen and next to it a dining room, a guest toilet, and a large bedroom with an en-suite bathroom with bathtub and shower. There is also a pleasant central covered porch shared by all the rooms from where you have views of the pool. On the ground floor there are 3 bedrooms with bathroom, a central room for various uses and a laundry room. All bedrooms with direct access to the garden and pool. All the ceilings are extra high, under floor heating and air-conditioning throughout the entire villa. Electric shutters and sun blinds, it all forms part of the high specifications which are too many to list them all on here There is also a separate bedroom with bathroom next to the house, which can be used for staff. The villa has large outdoor areas of gardens and terraces. Access to the house is easy through a long and wide driveway, where there is enough space to park several cars, being able to leave them outside, under a pergola cover made of wood, or inside the garage. We highly recommend a viewing to be able to appreciate all the features of this amazing property.