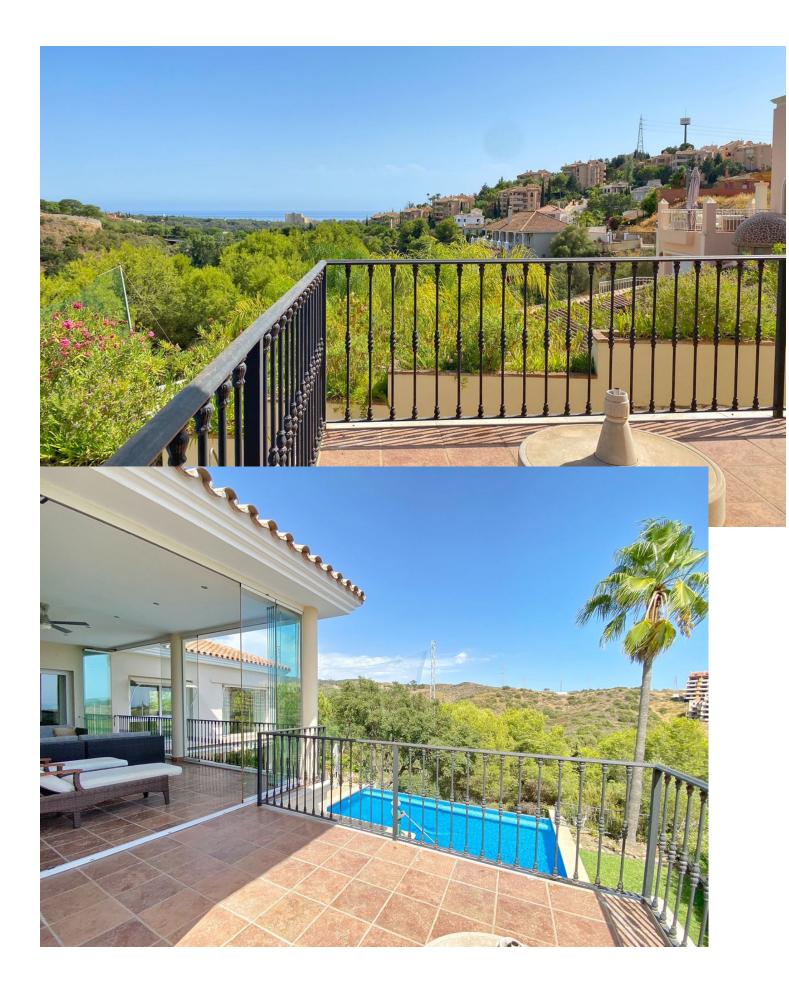

## Elviria House IBI: 3,288 EUR / year Rubbish: 190 EUR / year 4 5 450 m2 1582 m2

Nice villa located next to the Santa María golf course, in Elviria, located on a south-facing plot with an area of approximately 1500 m2. Surrounded by plants and trees and a beautiful and well-kept garden. The access to the house is on the main floor where we find the entrance hall, a large main room, the kitchen and next to it a dining room, a guest toilet, and a large bedroom with an en-suite bathroom with bathtub and shower. There is also a pleasant central covered porch shared by all the rooms from where you have views of the pool. On the ground floor there are 3 bedrooms with bathroom, a central room for various uses and a laundry room. All bedrooms with direct access to the garden and pool. All the ceilings are extra high, under floor heating and air-conditioning throughout the entire villa. Electric shutters and sun blinds, it all forms part of the high specifications which are too many to list them all on here There is also a separate bedroom with bathroom next to the house, which can be used for staff. The villa has large outdoor areas of gardens and terraces. Access to the house is easy through a long and wide driveway, where there is enough space to park several cars, being able to leave them outside, under a pergola cover made of wood, or inside the garage. We highly recommend a viewing to be able to appreciate all the features of this amazing property.