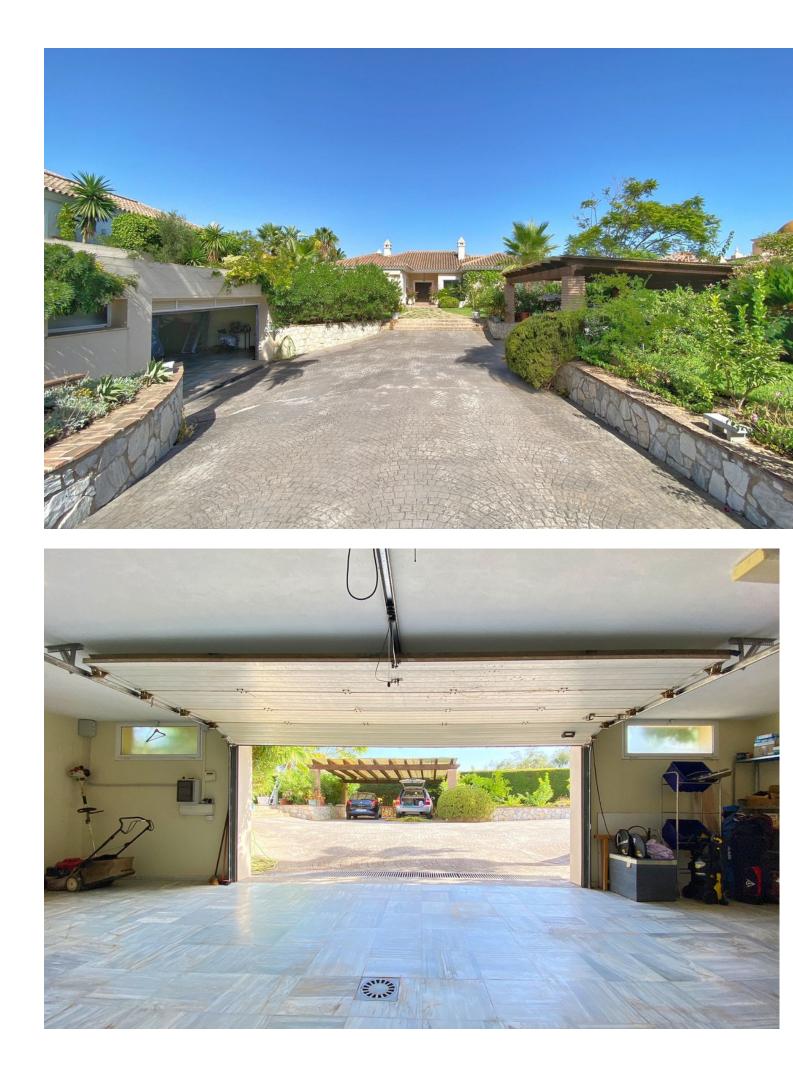

## Elviria House IBI: 3,288 EUR / year Rubbish: 190 EUR / year 4 5 450 m2 1582 m2

Nice villa located next to the Santa María golf course, in Elviria, located on a south-facing plot with an area of approximately 1500 m2. Surrounded by plants and trees and a beautiful and well-kept garden. The access to the house is on the main floor where we find the entrance hall, a large main room, the kitchen and next to it a dining room, a guest toilet, and a large bedroom with an en-suite bathroom with bathtub and shower. There is also a pleasant central covered porch shared by all the rooms from where you have views of the pool. On the ground floor there are 3 bedrooms with bathroom, a central room for various uses and a laundry room. All bedrooms with direct access to the garden and pool. All the ceilings are extra high, under floor heating and air-conditioning throughout the entire villa. Electric shutters and sun blinds, it all forms part of the high specifications which are too many to list them all on here There is also a separate bedroom with bathroom next to the house, which can be used for staff. The villa has large outdoor areas of gardens and terraces. Access to the house is easy through a long and wide driveway, where there is enough space to park several cars, being able to leave them outside, under a pergola cover made of wood, or inside the garage. We highly recommend a viewing to be able to appreciate all the features of this amazing property.