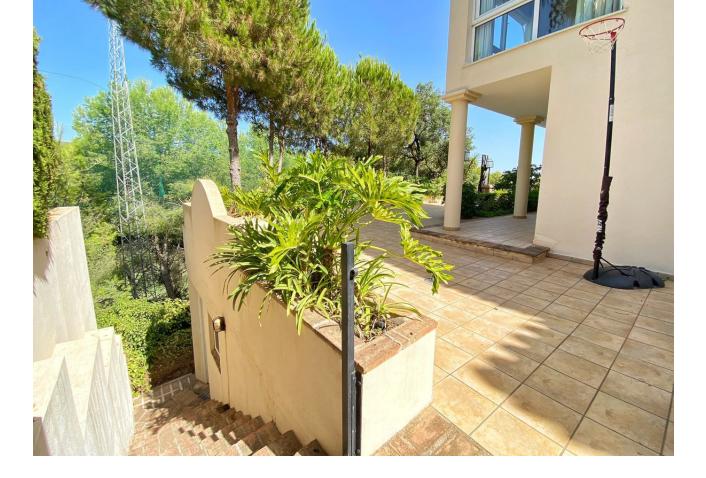

## Elviria House IBI: 3,288 EUR / year Rubbish: 190 EUR / year 4 5 450 m2 1582 m2

Nice villa located next to the Santa María golf course, in Elviria, located on a south-facing plot with an area of approximately 1500 m2. Surrounded by plants and trees and a beautiful and well-kept garden. The access to the house is on the main floor where we find the entrance hall, a large main room, the kitchen and next to it a dining room, a guest toilet, and a large bedroom with an en-suite bathroom with bathtub and shower. There is also a pleasant central covered porch shared by all the rooms from where you have views of the pool. On the ground floor there are 3 bedrooms with bathroom, a central room for various uses and a laundry room. All bedrooms with direct access to the garden and pool. All the ceilings are extra high, under floor heating and air-conditioning throughout the entire villa. Electric shutters and sun blinds, it all forms part of the high specifications which are too many to list them all on here There is also a separate bedroom with bathroom next to the house, which can be used for staff. The villa has large outdoor areas of gardens and terraces. Access to the house is easy through a long and wide driveway, where there is enough space to park several cars, being able to leave them outside, under a pergola cover made of wood, or inside the garage. We highly recommend a viewing to be able to appreciate all the features of this amazing property.