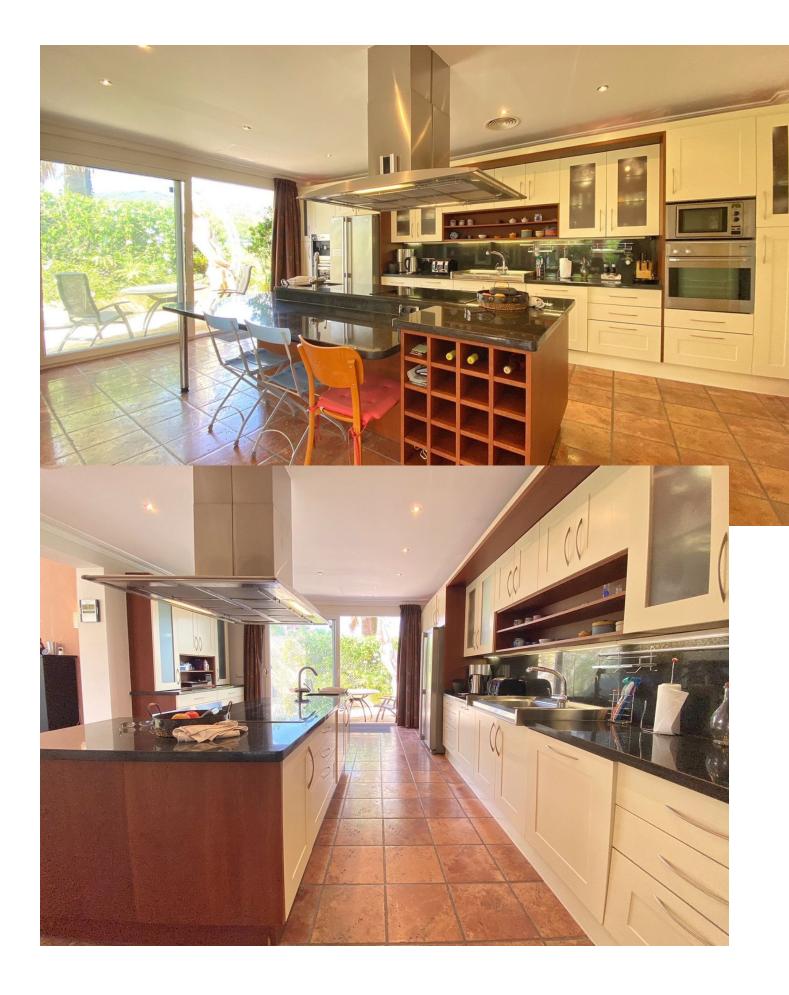

## Elviria House IBI: 3,288 EUR / year Rubbish: 190 EUR / year 4 5 450 m2 1582 m2

Nice villa located next to the Santa María golf course, in Elviria, located on a south-facing plot with an area of approximately 1500 m2. Surrounded by plants and trees and a beautiful and well-kept garden. The access to the house is on the main floor where we find the entrance hall, a large main room, the kitchen and next to it a dining room, a guest toilet, and a large bedroom with an en-suite bathroom with bathtub and shower. There is also a pleasant central covered porch shared by all the rooms from where you have views of the pool. On the ground floor there are 3 bedrooms with bathroom, a central room for various uses and a laundry room. All bedrooms with direct access to the garden and pool. All the ceilings are extra high, under floor heating and air-conditioning throughout the entire villa. Electric shutters and sun blinds, it all forms part of the high specifications which are too many to list them all on here There is also a separate bedroom with bathroom next to the house, which can be used for staff. The villa has large outdoor areas of gardens and terraces. Access to the house is easy through a long and wide driveway, where there is enough space to park several cars, being able to leave them outside, under a pergola cover made of wood, or inside the garage. We highly recommend a viewing to be able to appreciate all the features of this amazing property.