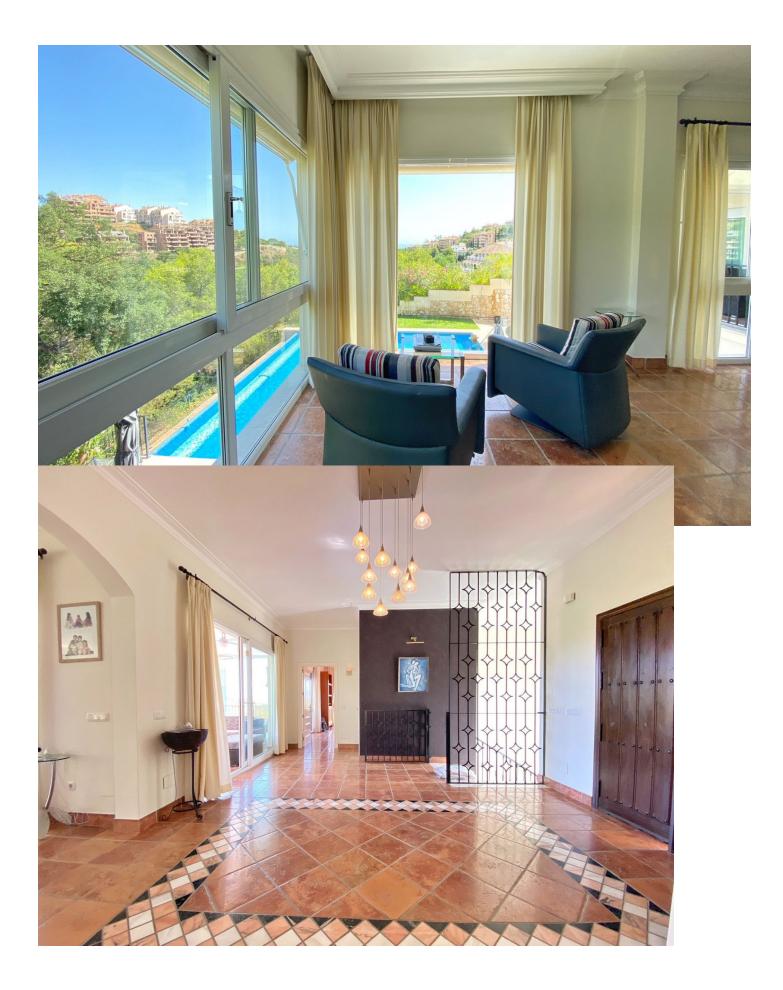

## Elviria House IBI: 3,288 EUR / year Rubbish: 190 EUR / year 4 5 450 m2 1582 m2

Nice villa located next to the Santa María golf course, in Elviria, located on a south-facing plot with an area of approximately 1500 m2. Surrounded by plants and trees and a beautiful and well-kept garden. The access to the house is on the main floor where we find the entrance hall, a large main room, the kitchen and next to it a dining room, a guest toilet, and a large bedroom with an en-suite bathroom with bathtub and shower. There is also a pleasant central covered porch shared by all the rooms from where you have views of the pool. On the ground floor there are 3 bedrooms with bathroom, a central room for various uses and a laundry room. All bedrooms with direct access to the garden and pool. All the ceilings are extra high, under floor heating and air-conditioning throughout the entire villa. Electric shutters and sun blinds, it all forms part of the high specifications which are too many to list them all on here There is also a separate bedroom with bathroom next to the house, which can be used for staff. The villa has large outdoor areas of gardens and terraces. Access to the house is easy through a long and wide driveway, where there is enough space to park several cars, being able to leave them outside, under a pergola cover made of wood, or inside the garage. We highly recommend a viewing to be able to appreciate all the features of this amazing property.