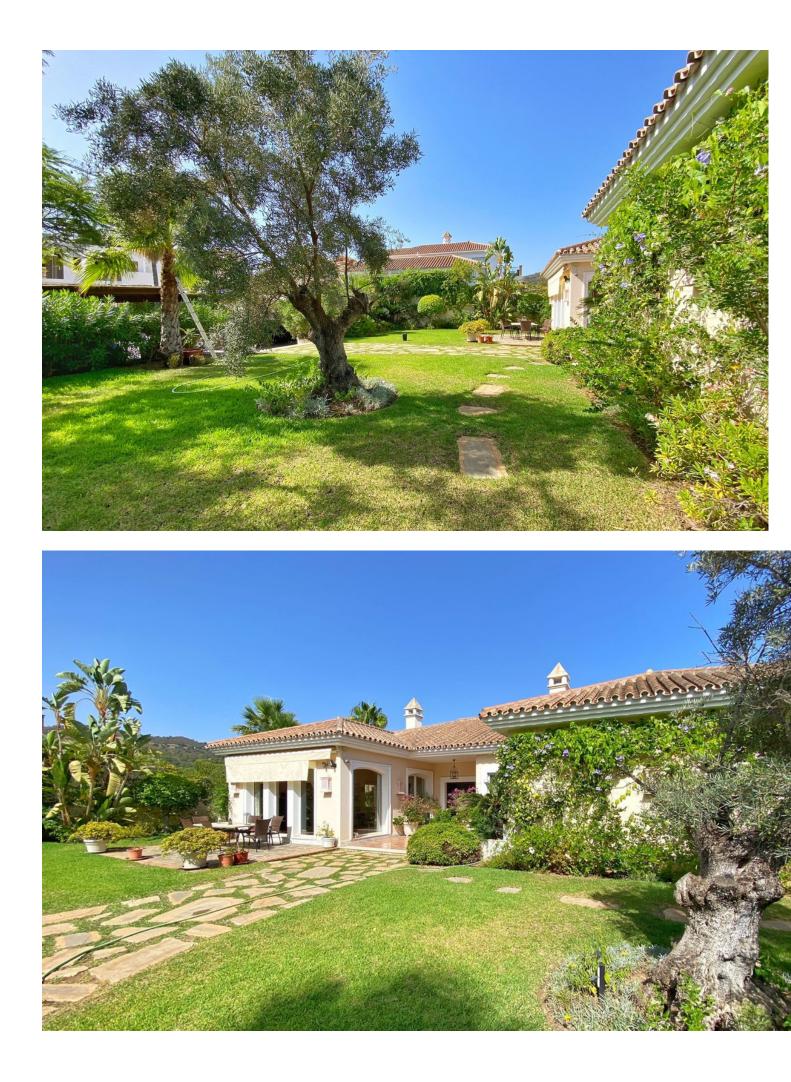

## Elviria House IBI: 3,288 EUR / year Rubbish: 190 EUR / year 4 5 450 m2 1582 m2

Nice villa located next to the Santa María golf course, in Elviria, located on a south-facing plot with an area of approximately 1500 m2. Surrounded by plants and trees and a beautiful and well-kept garden. The access to the house is on the main floor where we find the entrance hall, a large main room, the kitchen and next to it a dining room, a guest toilet, and a large bedroom with an en-suite bathroom with bathtub and shower. There is also a pleasant central covered porch shared by all the rooms from where you have views of the pool. On the ground floor there are 3 bedrooms with bathroom, a central room for various uses and a laundry room. All bedrooms with direct access to the garden and pool. All the ceilings are extra high, under floor heating and air-conditioning throughout the entire villa. Electric shutters and sun blinds, it all forms part of the high specifications which are too many to list them all on here There is also a separate bedroom with bathroom next to the house, which can be used for staff. The villa has large outdoor areas of gardens and terraces. Access to the house is easy through a long and wide driveway, where there is enough space to park several cars, being able to leave them outside, under a pergola cover made of wood, or inside the garage. We highly recommend a viewing to be able to appreciate all the features of this amazing property.