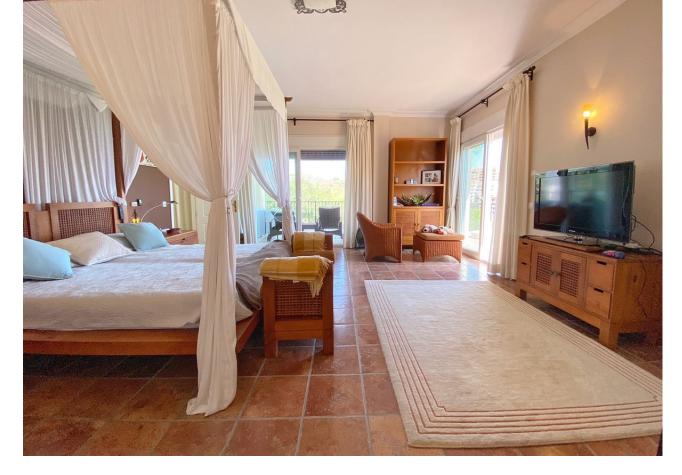

## Elviria House IBI: 3,288 EUR / year Rubbish: 190 EUR / year 4 5 450 m2 1582 m2

Nice villa located next to the Santa María golf course, in Elviria, located on a south-facing plot with an area of approximately 1500 m2. Surrounded by plants and trees and a beautiful and well-kept garden. The access to the house is on the main floor where we find the entrance hall, a large main room, the kitchen and next to it a dining room, a guest toilet, and a large bedroom with an en-suite bathroom with bathtub and shower. There is also a pleasant central covered porch shared by all the rooms from where you have views of the pool. On the ground floor there are 3 bedrooms with bathroom, a central room for various uses and a laundry room. All bedrooms with direct access to the garden and pool. All the ceilings are extra high, under floor heating and air-conditioning throughout the entire villa. Electric shutters and sun blinds, it all forms part of the high specifications which are too many to list them all on here There is also a separate bedroom with bathroom next to the house, which can be used for staff. The villa has large outdoor areas of gardens and terraces. Access to the house is easy through a long and wide driveway, where there is enough space to park several cars, being able to leave them outside, under a pergola cover made of wood, or inside the garage. We highly recommend a viewing to be able to appreciate all the features of this amazing property.