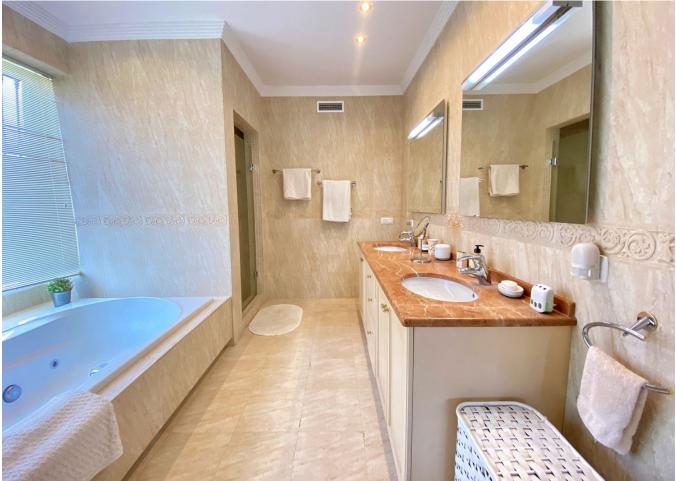

## Elviria House IBI: 3,288 EUR / year Rubbish: 190 EUR / year 4 5 450 m2 1582 m2

Nice villa located next to the Santa María golf course, in Elviria, located on a south-facing plot with an area of approximately 1500 m2. Surrounded by plants and trees and a beautiful and well-kept garden. The access to the house is on the main floor where we find the entrance hall, a large main room, the kitchen and next to it a dining room, a guest toilet, and a large bedroom with an en-suite bathroom with bathtub and shower. There is also a pleasant central covered porch shared by all the rooms from where you have views of the pool. On the ground floor there are 3 bedrooms with bathroom, a central room for various uses and a laundry room. All bedrooms with direct access to the garden and pool. All the ceilings are extra high, under floor heating and air-conditioning throughout the entire villa. Electric shutters and sun blinds, it all forms part of the high specifications which are too many to list them all on here There is also a separate bedroom with bathroom next to the house, which can be used for staff. The villa has large outdoor areas of gardens and terraces. Access to the house is easy through a long and wide driveway, where there is enough space to park several cars, being able to leave them outside, under a pergola cover made of wood, or inside the garage. We highly recommend a viewing to be able to appreciate all the features of this amazing property.