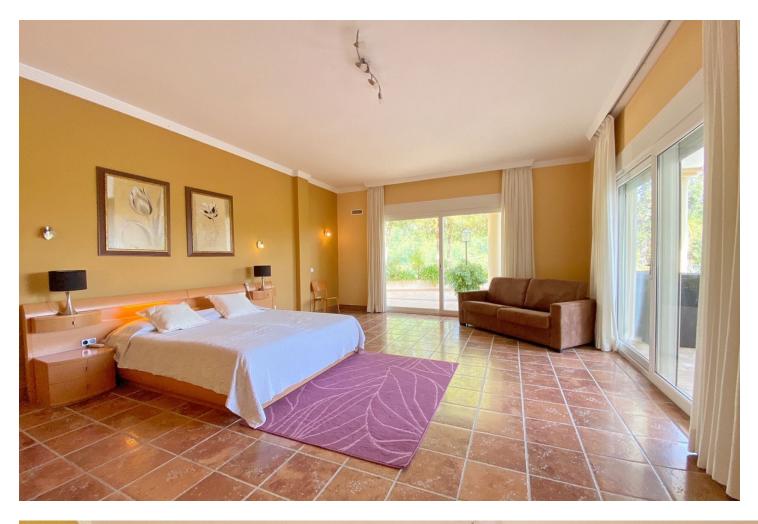

## Elviria House IBI: 3,288 EUR / year Rubbish: 190 EUR / year 4 5 450 m2 1582 m2

Nice villa located next to the Santa María golf course, in Elviria, located on a south-facing plot with an area of approximately 1500 m2. Surrounded by plants and trees and a beautiful and well-kept garden. The access to the house is on the main floor where we find the entrance hall, a large main room, the kitchen and next to it a dining room, a guest toilet, and a large bedroom with an en-suite bathroom with bathtub and shower. There is also a pleasant central covered porch shared by all the rooms from where you have views of the pool. On the ground floor there are 3 bedrooms with bathroom, a central room for various uses and a laundry room. All bedrooms with direct access to the garden and pool. All the ceilings are extra high, under floor heating and air-conditioning throughout the entire villa. Electric shutters and sun blinds, it all forms part of the high specifications which are too many to list them all on here There is also a separate bedroom with bathroom next to the house, which can be used for staff. The villa has large outdoor areas of gardens and terraces. Access to the house is easy through a long and wide driveway, where there is enough space to park several cars, being able to leave them outside, under a pergola cover made of wood, or inside the garage. We highly recommend a viewing to be able to appreciate all the features of this amazing property.