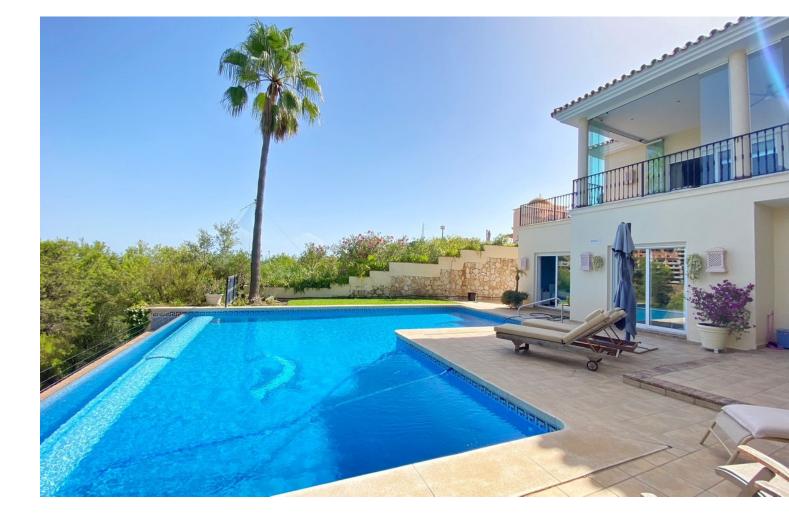

## Elviria House IBI: 3,288 EUR / year Rubbish: 190 EUR / year 4 5 450 m2 1582 m2

Nice villa located next to the Santa María golf course, in Elviria, located on a south-facing plot with an area of approximately 1500 m2. Surrounded by plants and trees and a beautiful and well-kept garden. The access to the house is on the main floor where we find the entrance hall, a large main room, the kitchen and next to it a dining room, a guest toilet, and a large bedroom with an en-suite bathroom with bathtub and shower. There is also a pleasant central covered porch shared by all the rooms from where you have views of the pool. On the ground floor there are 3 bedrooms with bathroom, a central room for various uses and a laundry room. All bedrooms with direct access to the garden and pool. All the ceilings are extra high, under floor heating and air-conditioning throughout the entire villa. Electric shutters and sun blinds, it all forms part of the high specifications which are too many to list them all on here There is also a separate bedroom with bathroom next to the house, which can be used for staff. The villa has large outdoor areas of gardens and terraces. Access to the house is easy through a long and wide driveway, where there is enough space to park several cars, being able to leave them outside, under a pergola cover made of wood, or inside the garage. We highly recommend a viewing to be able to appreciate all the features of this amazing property.