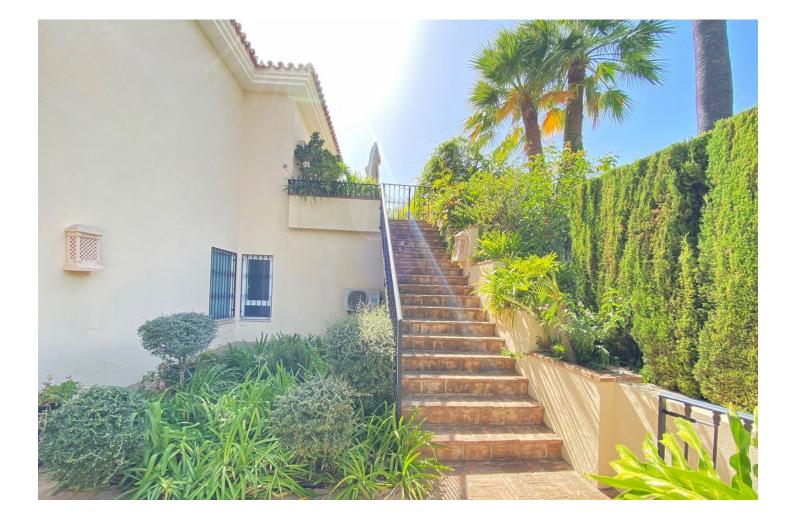

## Elviria House IBI: 3,288 EUR / year Rubbish: 190 EUR / year 4 5 450 m2 1582 m2

Nice villa located next to the Santa María golf course, in Elviria, located on a south-facing plot with an area of approximately 1500 m2. Surrounded by plants and trees and a beautiful and well-kept garden. The access to the house is on the main floor where we find the entrance hall, a large main room, the kitchen and next to it a dining room, a guest toilet, and a large bedroom with an en-suite bathroom with bathtub and shower. There is also a pleasant central covered porch shared by all the rooms from where you have views of the pool. On the ground floor there are 3 bedrooms with bathroom, a central room for various uses and a laundry room. All bedrooms with direct access to the garden and pool. All the ceilings are extra high, under floor heating and air-conditioning throughout the entire villa. Electric shutters and sun blinds, it all forms part of the high specifications which are too many to list them all on here There is also a separate bedroom with bathroom next to the house, which can be used for staff. The villa has large outdoor areas of gardens and terraces. Access to the house is easy through a long and wide driveway, where there is enough space to park several cars, being able to leave them outside, under a pergola cover made of wood, or inside the garage. We highly recommend a viewing to be able to appreciate all the features of this amazing property.