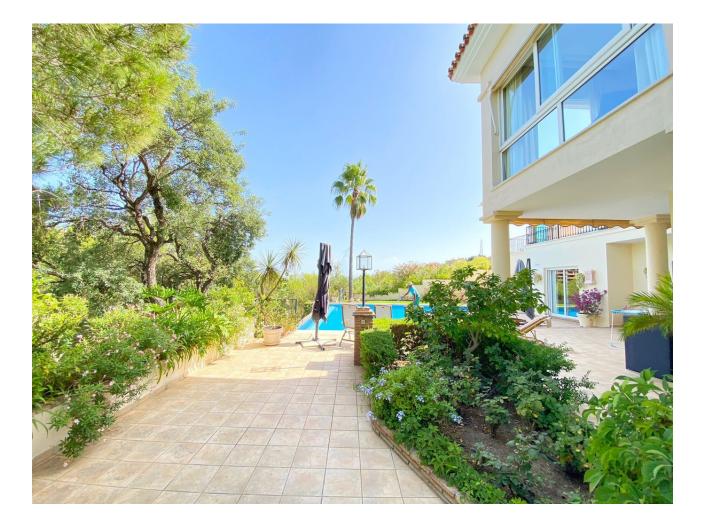

## Elviria House IBI: 3,288 EUR / year Rubbish: 190 EUR / year 4 5 450 m2 1582 m2

Nice villa located next to the Santa María golf course, in Elviria, located on a south-facing plot with an area of approximately 1500 m2. Surrounded by plants and trees and a beautiful and well-kept garden. The access to the house is on the main floor where we find the entrance hall, a large main room, the kitchen and next to it a dining room, a guest toilet, and a large bedroom with an en-suite bathroom with bathtub and shower. There is also a pleasant central covered porch shared by all the rooms from where you have views of the pool. On the ground floor there are 3 bedrooms with bathroom, a central room for various uses and a laundry room. All bedrooms with direct access to the garden and pool. All the ceilings are extra high, under floor heating and air-conditioning throughout the entire villa. Electric shutters and sun blinds, it all forms part of the high specifications which are too many to list them all on here There is also a separate bedroom with bathroom next to the house, which can be used for staff. The villa has large outdoor areas of gardens and terraces. Access to the house is easy through a long and wide driveway, where there is enough space to park several cars, being able to leave them outside, under a pergola cover made of wood, or inside the garage. We highly recommend a viewing to be able to appreciate all the features of this amazing property.