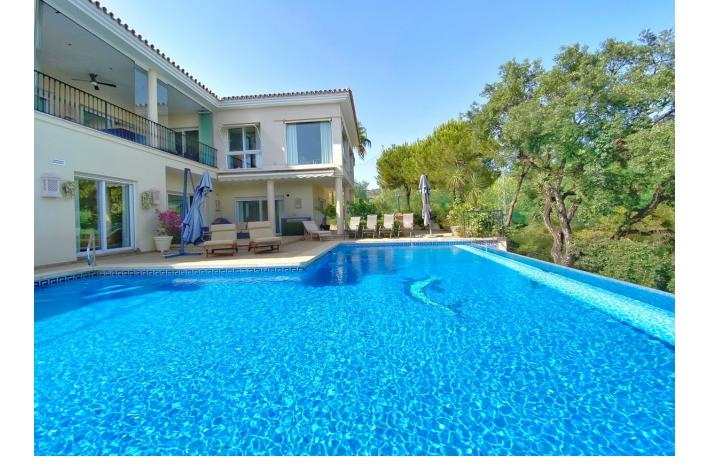

## Elviria House IBI: 3,288 EUR / year Rubbish: 190 EUR / year 4 5 450 m2 1582 m2

Nice villa located next to the Santa María golf course, in Elviria, located on a south-facing plot with an area of approximately 1500 m2. Surrounded by plants and trees and a beautiful and well-kept garden. The access to the house is on the main floor where we find the entrance hall, a large main room, the kitchen and next to it a dining room, a guest toilet, and a large bedroom with an en-suite bathroom with bathtub and shower. There is also a pleasant central covered porch shared by all the rooms from where you have views of the pool. On the ground floor there are 3 bedrooms with bathroom, a central room for various uses and a laundry room. All bedrooms with direct access to the garden and pool. All the ceilings are extra high, under floor heating and air-conditioning throughout the entire villa. Electric shutters and sun blinds, it all forms part of the high specifications which are too many to list them all on here There is also a separate bedroom with bathroom next to the house, which can be used for staff. The villa has large outdoor areas of gardens and terraces. Access to the house is easy through a long and wide driveway, where there is enough space to park several cars, being able to leave them outside, under a pergola cover made of wood, or inside the garage. We highly recommend a viewing to be able to appreciate all the features of this amazing property.