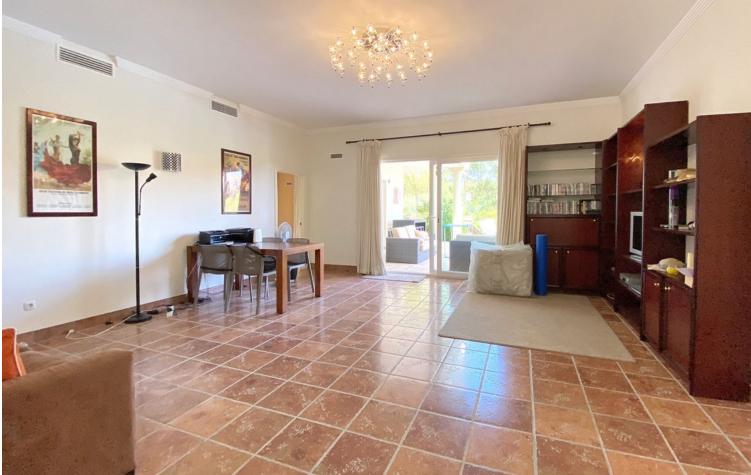

## Elviria House IBI: 3,288 EUR / year Rubbish: 190 EUR / year 4 5 450 m2 1582 m2

Nice villa located next to the Santa María golf course, in Elviria, located on a south-facing plot with an area of approximately 1500 m2. Surrounded by plants and trees and a beautiful and well-kept garden. The access to the house is on the main floor where we find the entrance hall, a large main room, the kitchen and next to it a dining room, a guest toilet, and a large bedroom with an en-suite bathroom with bathtub and shower. There is also a pleasant central covered porch shared by all the rooms from where you have views of the pool. On the ground floor there are 3 bedrooms with bathroom, a central room for various uses and a laundry room. All bedrooms with direct access to the garden and pool. All the ceilings are extra high, under floor heating and air-conditioning throughout the entire villa. Electric shutters and sun blinds, it all forms part of the high specifications which are too many to list them all on here There is also a separate bedroom with bathroom next to the house, which can be used for staff. The villa has large outdoor areas of gardens and terraces. Access to the house is easy through a long and wide driveway, where there is enough space to park several cars, being able to leave them outside, under a pergola cover made of wood, or inside the garage. We highly recommend a viewing to be able to appreciate all the features of this amazing property.