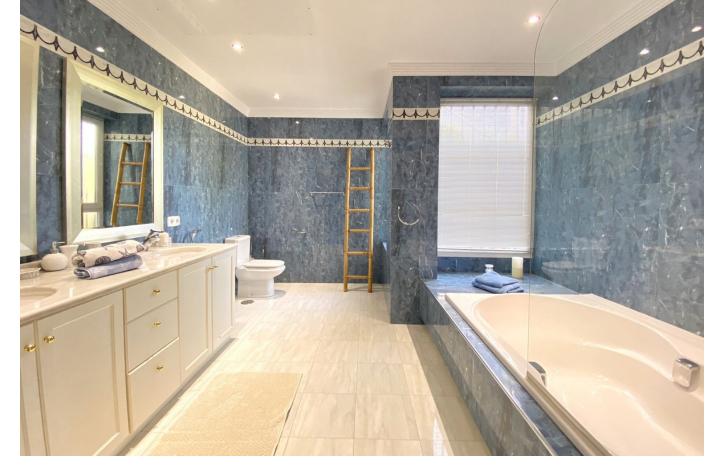

## Elviria House IBI: 3,288 EUR / year Rubbish: 190 EUR / year 4 5 450 m2 1582 m2

Nice villa located next to the Santa María golf course, in Elviria, located on a south-facing plot with an area of approximately 1500 m2. Surrounded by plants and trees and a beautiful and well-kept garden. The access to the house is on the main floor where we find the entrance hall, a large main room, the kitchen and next to it a dining room, a guest toilet, and a large bedroom with an en-suite bathroom with bathtub and shower. There is also a pleasant central covered porch shared by all the rooms from where you have views of the pool. On the ground floor there are 3 bedrooms with bathroom, a central room for various uses and a laundry room. All bedrooms with direct access to the garden and pool. All the ceilings are extra high, under floor heating and air-conditioning throughout the entire villa. Electric shutters and sun blinds, it all forms part of the high specifications which are too many to list them all on here There is also a separate bedroom with bathroom next to the house, which can be used for staff. The villa has large outdoor areas of gardens and terraces. Access to the house is easy through a long and wide driveway, where there is enough space to park several cars, being able to leave them outside, under a pergola cover made of wood, or inside the garage. We highly recommend a viewing to be able to appreciate all the features of this amazing property.