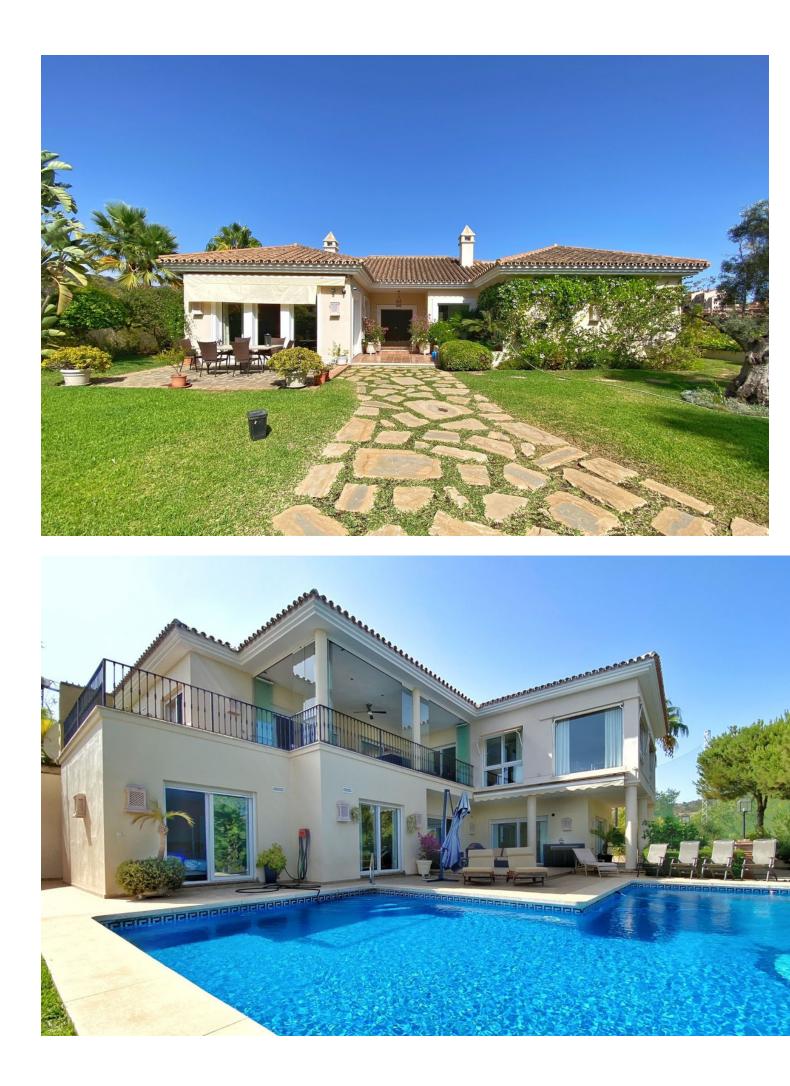

## Elviria House IBI: 3,288 EUR / year Rubbish: 190 EUR / year 4 5 450 m2 1582 m2

Nice villa located next to the Santa María golf course, in Elviria, located on a south-facing plot with an area of approximately 1500 m2. Surrounded by plants and trees and a beautiful and well-kept garden. The access to the house is on the main floor where we find the entrance hall, a large main room, the kitchen and next to it a dining room, a guest toilet, and a large bedroom with an en-suite bathroom with bathtub and shower. There is also a pleasant central covered porch shared by all the rooms from where you have views of the pool. On the ground floor there are 3 bedrooms with bathroom, a central room for various uses and a laundry room. All bedrooms with direct access to the garden and pool. All the ceilings are extra high, under floor heating and air-conditioning throughout the entire villa. Electric shutters and sun blinds, it all forms part of the high specifications which are too many to list them all on here There is also a separate bedroom with bathroom next to the house, which can be used for staff. The villa has large outdoor areas of gardens and terraces. Access to the house is easy through a long and wide driveway, where there is enough space to park several cars, being able to leave them outside, under a pergola cover made of wood, or inside the garage. We highly recommend a viewing to be able to appreciate all the features of this amazing property.