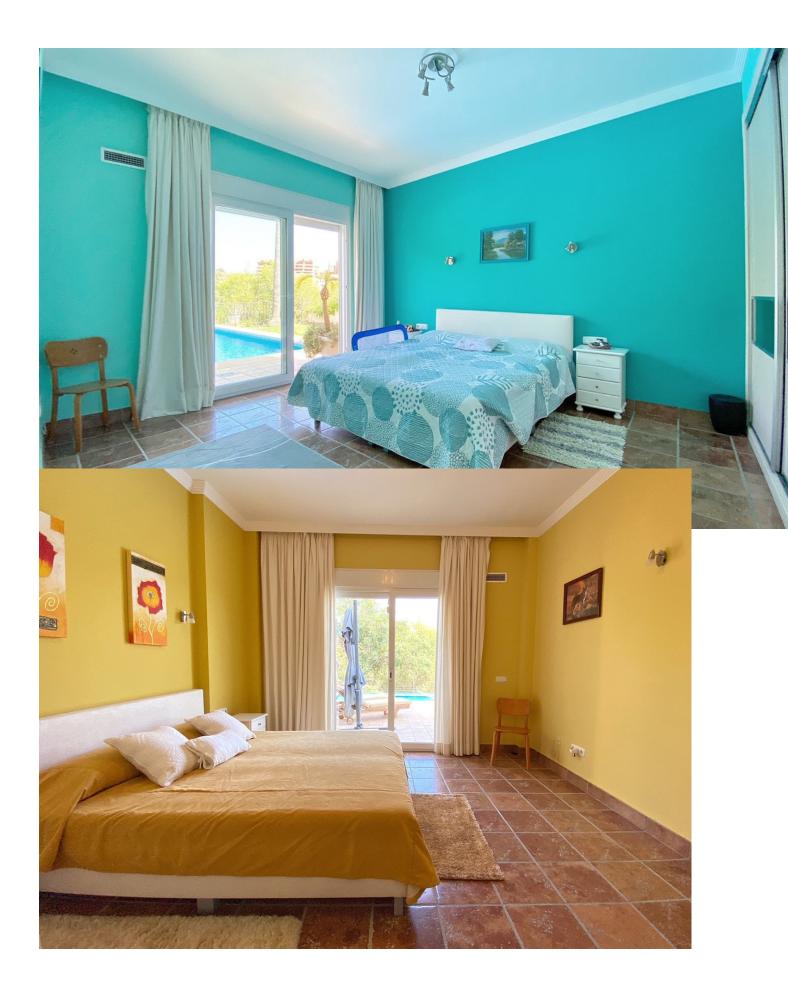

## Elviria House IBI: 3,288 EUR / year Rubbish: 190 EUR / year 4 5 450 m2 1582 m2

Nice villa located next to the Santa María golf course, in Elviria, located on a south-facing plot with an area of approximately 1500 m2. Surrounded by plants and trees and a beautiful and well-kept garden. The access to the house is on the main floor where we find the entrance hall, a large main room, the kitchen and next to it a dining room, a guest toilet, and a large bedroom with an en-suite bathroom with bathtub and shower. There is also a pleasant central covered porch shared by all the rooms from where you have views of the pool. On the ground floor there are 3 bedrooms with bathroom, a central room for various uses and a laundry room. All bedrooms with direct access to the garden and pool. All the ceilings are extra high, under floor heating and air-conditioning throughout the entire villa. Electric shutters and sun blinds, it all forms part of the high specifications which are too many to list them all on here There is also a separate bedroom with bathroom next to the house, which can be used for staff. The villa has large outdoor areas of gardens and terraces. Access to the house is easy through a long and wide driveway, where there is enough space to park several cars, being able to leave them outside, under a pergola cover made of wood, or inside the garage. We highly recommend a viewing to be able to appreciate all the features of this amazing property.