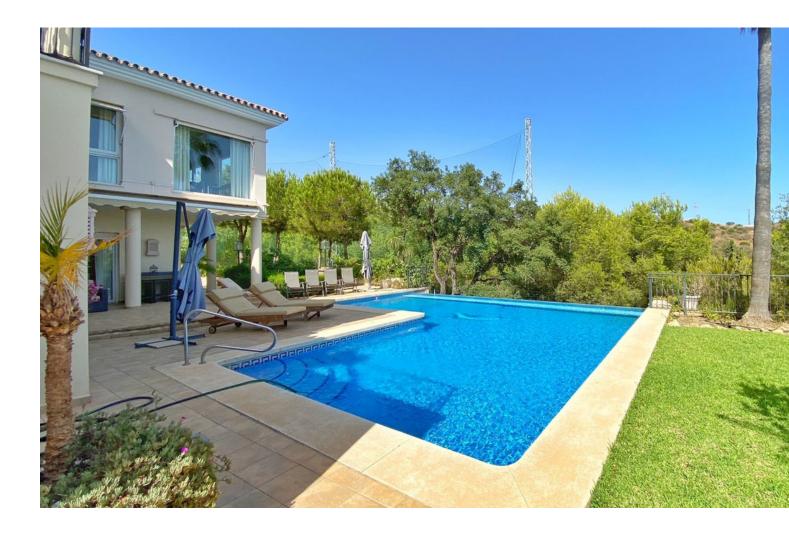

## Elviria House IBI: 3,288 EUR / year Rubbish: 190 EUR / year 4 5 450 m2 1582 m2

Nice villa located next to the Santa María golf course, in Elviria, located on a south-facing plot with an area of approximately 1500 m2. Surrounded by plants and trees and a beautiful and well-kept garden. The access to the house is on the main floor where we find the entrance hall, a large main room, the kitchen and next to it a dining room, a guest toilet, and a large bedroom with an en-suite bathroom with bathtub and shower. There is also a pleasant central covered porch shared by all the rooms from where you have views of the pool. On the ground floor there are 3 bedrooms with bathroom, a central room for various uses and a laundry room. All bedrooms with direct access to the garden and pool. All the ceilings are extra high, under floor heating and air-conditioning throughout the entire villa. Electric shutters and sun blinds, it all forms part of the high specifications which are too many to list them all on here There is also a separate bedroom with bathroom next to the house, which can be used for staff. The villa has large outdoor areas of gardens and terraces. Access to the house is easy through a long and wide driveway, where there is enough space to park several cars, being able to leave them outside, under a pergola cover made of wood, or inside the garage. We highly recommend a viewing to be able to appreciate all the features of this amazing property.