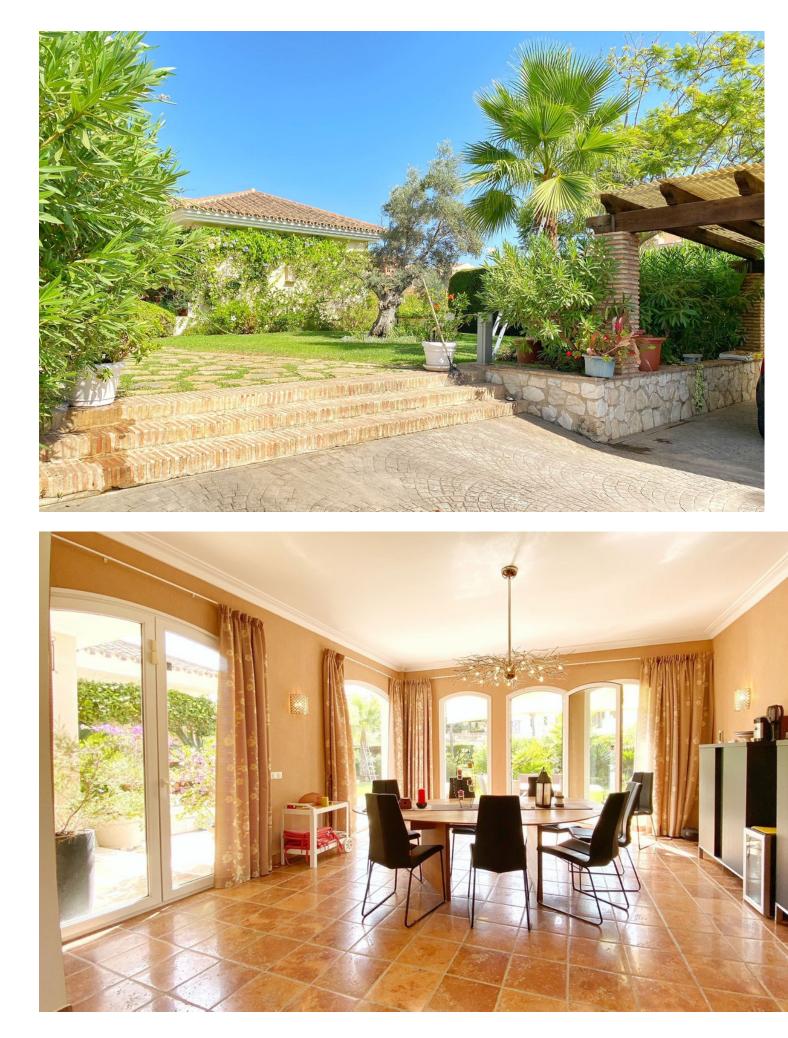

## Elviria House IBI: 3,288 EUR / year Rubbish: 190 EUR / year 4 5 450 m2 1582 m2

Nice villa located next to the Santa María golf course, in Elviria, located on a south-facing plot with an area of approximately 1500 m2. Surrounded by plants and trees and a beautiful and well-kept garden. The access to the house is on the main floor where we find the entrance hall, a large main room, the kitchen and next to it a dining room, a guest toilet, and a large bedroom with an en-suite bathroom with bathtub and shower. There is also a pleasant central covered porch shared by all the rooms from where you have views of the pool. On the ground floor there are 3 bedrooms with bathroom, a central room for various uses and a laundry room. All bedrooms with direct access to the garden and pool. All the ceilings are extra high, under floor heating and air-conditioning throughout the entire villa. Electric shutters and sun blinds, it all forms part of the high specifications which are too many to list them all on here There is also a separate bedroom with bathroom next to the house, which can be used for staff. The villa has large outdoor areas of gardens and terraces. Access to the house is easy through a long and wide driveway, where there is enough space to park several cars, being able to leave them outside, under a pergola cover made of wood, or inside the garage. We highly recommend a viewing to be able to appreciate all the features of this amazing property.