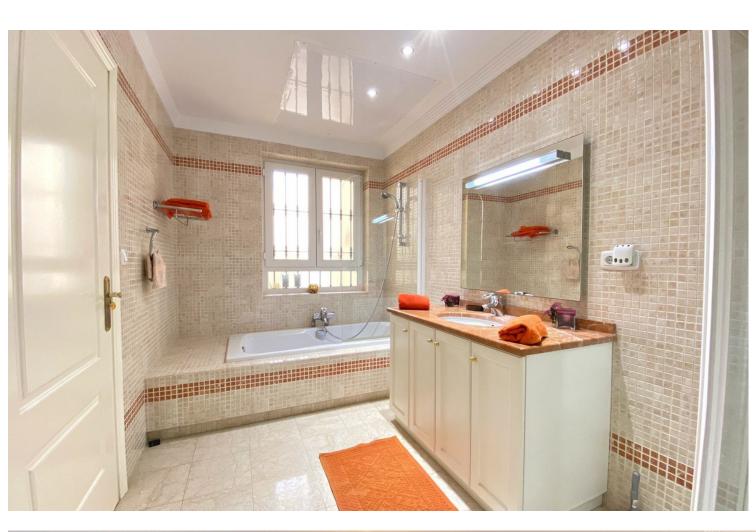

## Elviria House IBI: 3,288 EUR / year Rubbish: 190 EUR / year 4 5 450 m2 1582 m2

Nice villa located next to the Santa María golf course, in Elviria, located on a south-facing plot with an area of approximately 1500 m2. Surrounded by plants and trees and a beautiful and well-kept garden. The access to the house is on the main floor where we find the entrance hall, a large main room, the kitchen and next to it a dining room, a guest toilet, and a large bedroom with an en-suite bathroom with bathtub and shower. There is also a pleasant central covered porch shared by all the rooms from where you have views of the pool. On the ground floor there are 3 bedrooms with bathroom, a central room for various uses and a laundry room. All bedrooms with direct access to the garden and pool. All the ceilings are extra high, under floor heating and air-conditioning throughout the entire villa. Electric shutters and sun blinds, it all forms part of the high specifications which are too many to list them all on here There is also a separate bedroom with bathroom next to the house, which can be used for staff. The villa has large outdoor areas of gardens and terraces. Access to the house is easy through a long and wide driveway, where there is enough space to park several cars, being able to leave them outside, under a pergola cover made of wood, or inside the garage. We highly recommend a viewing to be able to appreciate all the features of this amazing property.