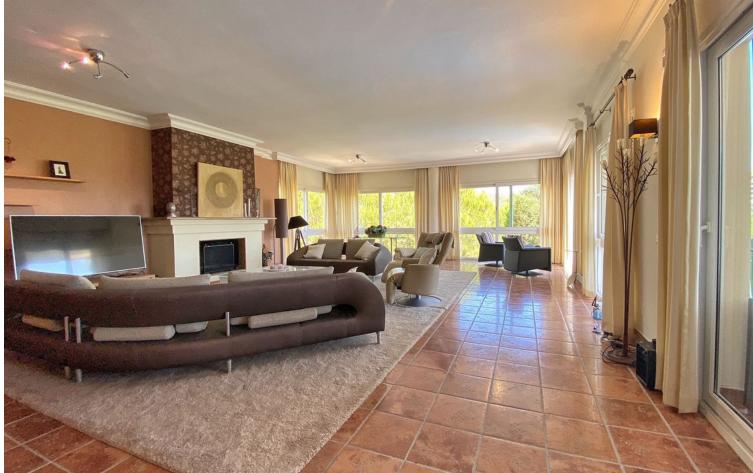

## Elviria House IBI: 3,288 EUR / year Rubbish: 190 EUR / year 4 5 450 m2 1582 m2

Nice villa located next to the Santa María golf course, in Elviria, located on a south-facing plot with an area of approximately 1500 m2. Surrounded by plants and trees and a beautiful and well-kept garden. The access to the house is on the main floor where we find the entrance hall, a large main room, the kitchen and next to it a dining room, a guest toilet, and a large bedroom with an en-suite bathroom with bathtub and shower. There is also a pleasant central covered porch shared by all the rooms from where you have views of the pool. On the ground floor there are 3 bedrooms with bathroom, a central room for various uses and a laundry room. All bedrooms with direct access to the garden and pool. All the ceilings are extra high, under floor heating and air-conditioning throughout the entire villa. Electric shutters and sun blinds, it all forms part of the high specifications which are too many to list them all on here There is also a separate bedroom with bathroom next to the house, which can be used for staff. The villa has large outdoor areas of gardens and terraces. Access to the house is easy through a long and wide driveway, where there is enough space to park several cars, being able to leave them outside, under a pergola cover made of wood, or inside the garage. We highly recommend a viewing to be able to appreciate all the features of this amazing property.