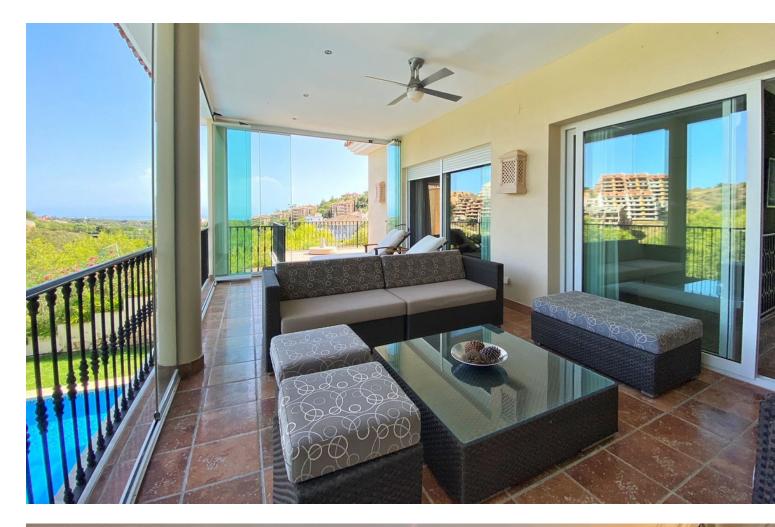

## Elviria House IBI: 3,288 EUR / year Rubbish: 190 EUR / year 4 5 450 m2 1582 m2

Nice villa located next to the Santa María golf course, in Elviria, located on a south-facing plot with an area of approximately 1500 m2. Surrounded by plants and trees and a beautiful and well-kept garden. The access to the house is on the main floor where we find the entrance hall, a large main room, the kitchen and next to it a dining room, a guest toilet, and a large bedroom with an en-suite bathroom with bathtub and shower. There is also a pleasant central covered porch shared by all the rooms from where you have views of the pool. On the ground floor there are 3 bedrooms with bathroom, a central room for various uses and a laundry room. All bedrooms with direct access to the garden and pool. All the ceilings are extra high, under floor heating and air-conditioning throughout the entire villa. Electric shutters and sun blinds, it all forms part of the high specifications which are too many to list them all on here There is also a separate bedroom with bathroom next to the house, which can be used for staff. The villa has large outdoor areas of gardens and terraces. Access to the house is easy through a long and wide driveway, where there is enough space to park several cars, being able to leave them outside, under a pergola cover made of wood, or inside the garage. We highly recommend a viewing to be able to appreciate all the features of this amazing property.