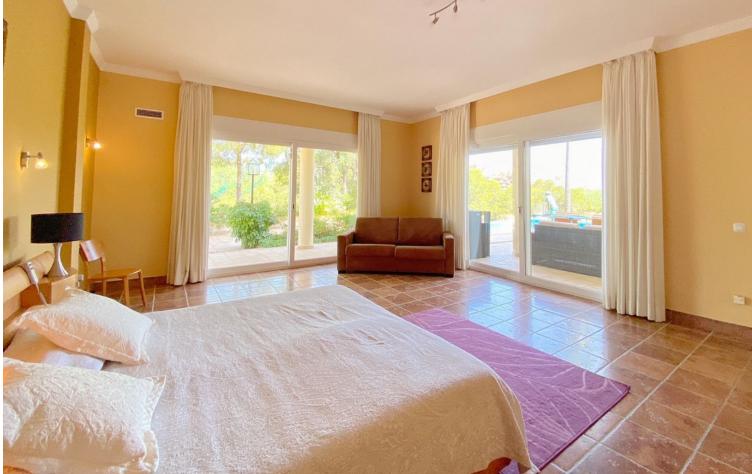

## Elviria House IBI: 3,288 EUR / year Rubbish: 190 EUR / year 4 5 450 m2 1582 m2

Nice villa located next to the Santa María golf course, in Elviria, located on a south-facing plot with an area of approximately 1500 m2. Surrounded by plants and trees and a beautiful and well-kept garden. The access to the house is on the main floor where we find the entrance hall, a large main room, the kitchen and next to it a dining room, a guest toilet, and a large bedroom with an en-suite bathroom with bathtub and shower. There is also a pleasant central covered porch shared by all the rooms from where you have views of the pool. On the ground floor there are 3 bedrooms with bathroom, a central room for various uses and a laundry room. All bedrooms with direct access to the garden and pool. All the ceilings are extra high, under floor heating and air-conditioning throughout the entire villa. Electric shutters and sun blinds, it all forms part of the high specifications which are too many to list them all on here There is also a separate bedroom with bathroom next to the house, which can be used for staff. The villa has large outdoor areas of gardens and terraces. Access to the house is easy through a long and wide driveway, where there is enough space to park several cars, being able to leave them outside, under a pergola cover made of wood, or inside the garage. We highly recommend a viewing to be able to appreciate all the features of this amazing property.