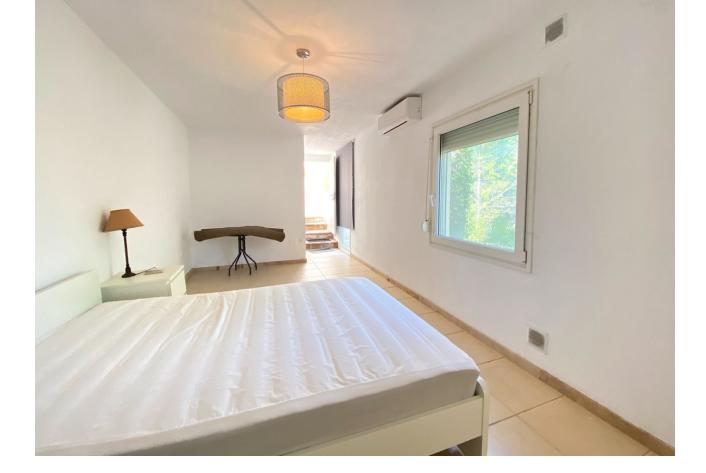

## Elviria House IBI: 3,288 EUR / year Rubbish: 190 EUR / year 4 5 450 m2 1582 m2

Nice villa located next to the Santa María golf course, in Elviria, located on a south-facing plot with an area of approximately 1500 m2. Surrounded by plants and trees and a beautiful and well-kept garden. The access to the house is on the main floor where we find the entrance hall, a large main room, the kitchen and next to it a dining room, a guest toilet, and a large bedroom with an en-suite bathroom with bathtub and shower. There is also a pleasant central covered porch shared by all the rooms from where you have views of the pool. On the ground floor there are 3 bedrooms with bathroom, a central room for various uses and a laundry room. All bedrooms with direct access to the garden and pool. All the ceilings are extra high, under floor heating and air-conditioning throughout the entire villa. Electric shutters and sun blinds, it all forms part of the high specifications which are too many to list them all on here There is also a separate bedroom with bathroom next to the house, which can be used for staff. The villa has large outdoor areas of gardens and terraces. Access to the house is easy through a long and wide driveway, where there is enough space to park several cars, being able to leave them outside, under a pergola cover made of wood, or inside the garage. We highly recommend a viewing to be able to appreciate all the features of this amazing property.