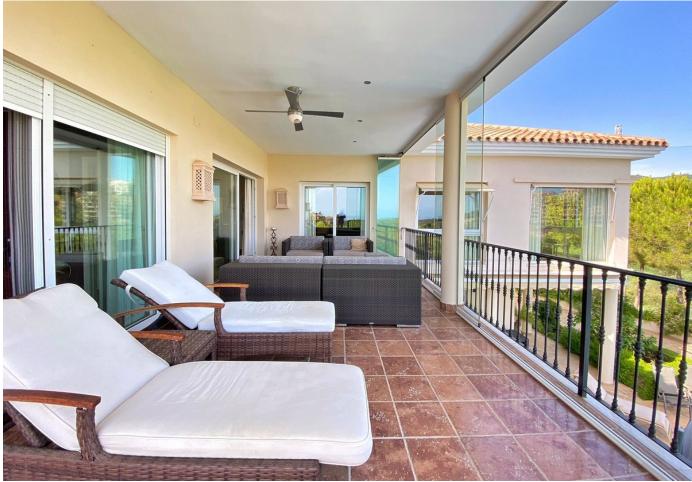

## Elviria House IBI: 3,288 EUR / year Rubbish: 190 EUR / year 4 5 450 m2 1582 m2

Nice villa located next to the Santa María golf course, in Elviria, located on a south-facing plot with an area of approximately 1500 m2. Surrounded by plants and trees and a beautiful and well-kept garden. The access to the house is on the main floor where we find the entrance hall, a large main room, the kitchen and next to it a dining room, a guest toilet, and a large bedroom with an en-suite bathroom with bathtub and shower. There is also a pleasant central covered porch shared by all the rooms from where you have views of the pool. On the ground floor there are 3 bedrooms with bathroom, a central room for various uses and a laundry room. All bedrooms with direct access to the garden and pool. All the ceilings are extra high, under floor heating and air-conditioning throughout the entire villa. Electric shutters and sun blinds, it all forms part of the high specifications which are too many to list them all on here There is also a separate bedroom with bathroom next to the house, which can be used for staff. The villa has large outdoor areas of gardens and terraces. Access to the house is easy through a long and wide driveway, where there is enough space to park several cars, being able to leave them outside, under a pergola cover made of wood, or inside the garage. We highly recommend a viewing to be able to appreciate all the features of this amazing property.