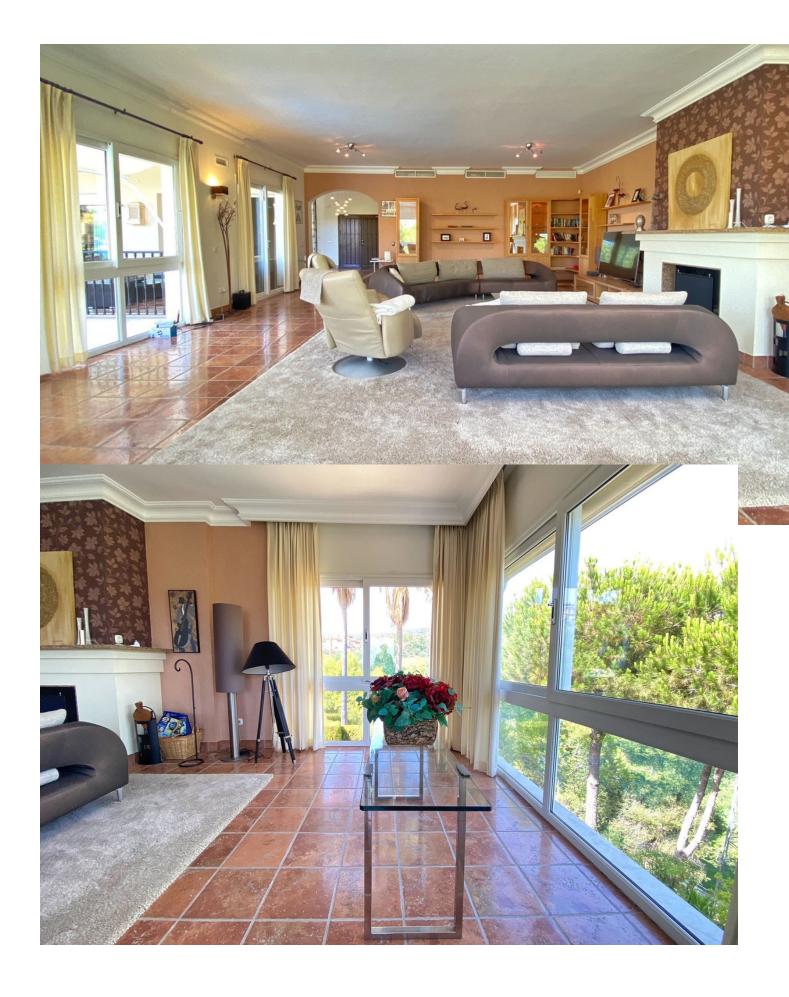

## Elviria House IBI: 3,288 EUR / year Rubbish: 190 EUR / year 4 5 450 m2 1582 m2

Nice villa located next to the Santa María golf course, in Elviria, located on a south-facing plot with an area of approximately 1500 m2. Surrounded by plants and trees and a beautiful and well-kept garden. The access to the house is on the main floor where we find the entrance hall, a large main room, the kitchen and next to it a dining room, a guest toilet, and a large bedroom with an en-suite bathroom with bathtub and shower. There is also a pleasant central covered porch shared by all the rooms from where you have views of the pool. On the ground floor there are 3 bedrooms with bathroom, a central room for various uses and a laundry room. All bedrooms with direct access to the garden and pool. All the ceilings are extra high, under floor heating and air-conditioning throughout the entire villa. Electric shutters and sun blinds, it all forms part of the high specifications which are too many to list them all on here There is also a separate bedroom with bathroom next to the house, which can be used for staff. The villa has large outdoor areas of gardens and terraces. Access to the house is easy through a long and wide driveway, where there is enough space to park several cars, being able to leave them outside, under a pergola cover made of wood, or inside the garage. We highly recommend a viewing to be able to appreciate all the features of this amazing property.