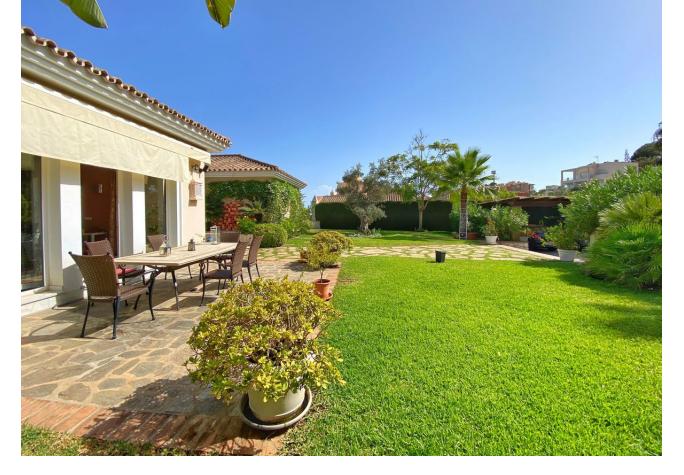

## Elviria House IBI: 3,288 EUR / year Rubbish: 190 EUR / year 4 5 450 m2 1582 m2

Nice villa located next to the Santa María golf course, in Elviria, located on a south-facing plot with an area of approximately 1500 m2. Surrounded by plants and trees and a beautiful and well-kept garden. The access to the house is on the main floor where we find the entrance hall, a large main room, the kitchen and next to it a dining room, a guest toilet, and a large bedroom with an en-suite bathroom with bathtub and shower. There is also a pleasant central covered porch shared by all the rooms from where you have views of the pool. On the ground floor there are 3 bedrooms with bathroom, a central room for various uses and a laundry room. All bedrooms with direct access to the garden and pool. All the ceilings are extra high, under floor heating and air-conditioning throughout the entire villa. Electric shutters and sun blinds, it all forms part of the high specifications which are too many to list them all on here There is also a separate bedroom with bathroom next to the house, which can be used for staff. The villa has large outdoor areas of gardens and terraces. Access to the house is easy through a long and wide driveway, where there is enough space to park several cars, being able to leave them outside, under a pergola cover made of wood, or inside the garage. We highly recommend a viewing to be able to appreciate all the features of this amazing property.