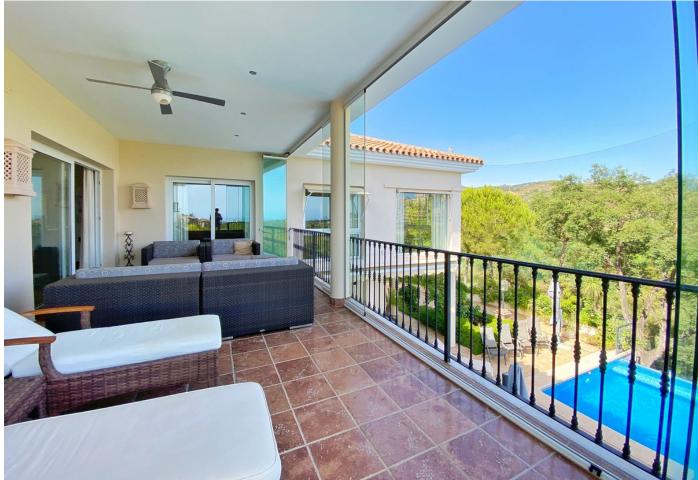

## Elviria House IBI: 3,288 EUR / year Rubbish: 190 EUR / year 4 5 450 m2 1582 m2

Nice villa located next to the Santa María golf course, in Elviria, located on a south-facing plot with an area of approximately 1500 m2. Surrounded by plants and trees and a beautiful and well-kept garden. The access to the house is on the main floor where we find the entrance hall, a large main room, the kitchen and next to it a dining room, a guest toilet, and a large bedroom with an en-suite bathroom with bathtub and shower. There is also a pleasant central covered porch shared by all the rooms from where you have views of the pool. On the ground floor there are 3 bedrooms with bathroom, a central room for various uses and a laundry room. All bedrooms with direct access to the garden and pool. All the ceilings are extra high, under floor heating and air-conditioning throughout the entire villa. Electric shutters and sun blinds, it all forms part of the high specifications which are too many to list them all on here There is also a separate bedroom with bathroom next to the house, which can be used for staff. The villa has large outdoor areas of gardens and terraces. Access to the house is easy through a long and wide driveway, where there is enough space to park several cars, being able to leave them outside, under a pergola cover made of wood, or inside the garage. We highly recommend a viewing to be able to appreciate all the features of this amazing property.