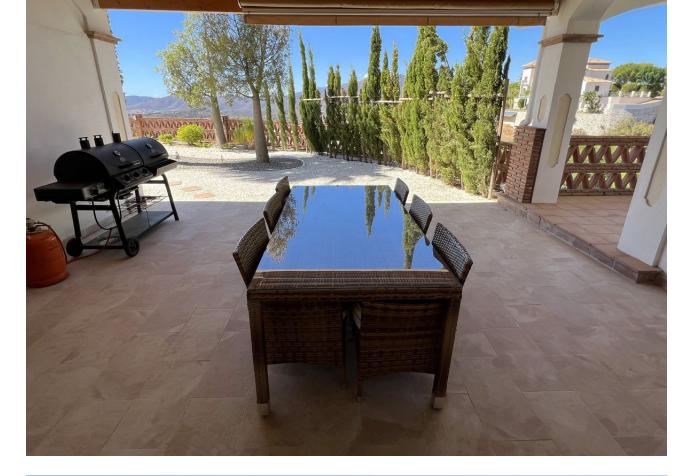

BEAUTIFUL, SPACIOUS and FANTASTIC VILLA located in prestigious Urb. Valtocado!! This quality residence was built bungalow-style (in 2014) so the house is mainly on one level. Set on a large tranquil and very private plot with southwest orientation. AMAZING 360° PANORAMIC VIEWS across the valley, onto the mountains and down to the sea. Mature, landscaped, easy-to-maintain gardens with irrigation system. There are large terraces with pergolas and awnings and a heated swimming pool (by solar) with a cover. The property is in excellent condition, built to high standards and full of country charm and character. Secure with alarm, gates and roller blinds throughout. The house has a large entrance hall and is very bright and airy. The floors throughout are traditional in style with underfloor heating. A large gorgeous rustic kitchen with laudry-utility room. Guest Wc. Master bedroom is large and has a dressing area, en suite bathroom and patio doors to main terrace. There are 3 bedrooms all are ensuite and have fitted wardrobes. Bathrooms are all spacious and airy. Sitting room with fireplace. Alarm. A/C h+c. Wifi. Windows are unique, top quality wooden & double glazed. A staircase leads down to huge basement; a possible games room/gym/workspace or future guest apartment. Machine room with hot water deposits and pressure pump. Double garage with automatic doors. Side garden with 10 solar panels. Septic tank in lower garden. All immaculate, tastefully decorated and ready to move into. It's the ideal family home.This elegant villa has a true "Out of Africa" feel about it! VIEWINGS HIGHLY RECOMMENDED. Comm: 1435 [/year (120 [/month) IBI: 2040 [/year

| Setting<br>Vrbanisation                                         | Orientation<br>South<br>South West<br>West                         | Condition<br>Excellent                                                                                                                                                                                                   | Pool Yrivate                                 |
|-----------------------------------------------------------------|--------------------------------------------------------------------|--------------------------------------------------------------------------------------------------------------------------------------------------------------------------------------------------------------------------|----------------------------------------------|
| Climate Control<br>Air Conditioning<br>Fireplace<br>U/F Heating | Views<br>Sea<br>Mountain<br>Country<br>Panoramic<br>Garden<br>Pool | Features<br>Covered Terrace<br>Fitted Wardrobes<br>Private Terrace<br>WiFi<br>Games Room<br>Storage Room<br>Utility Room<br>Ensuite Bathroom<br>Access for people with<br>reduced mobility<br>Double Glazing<br>Basement | Furniture<br>Not Furnished                   |
| Kitchen<br>✓ Fully Fitted                                       | Garden<br>Private<br>Landscaped<br>Easy Maintenance                | Security<br>Electric Blinds<br>Entry Phone<br>Alarm System<br>Safe                                                                                                                                                       | Parking<br>Garage<br>Street<br>More Than One |
| Category<br>Holiday Homes                                       |                                                                    |                                                                                                                                                                                                                          |                                              |