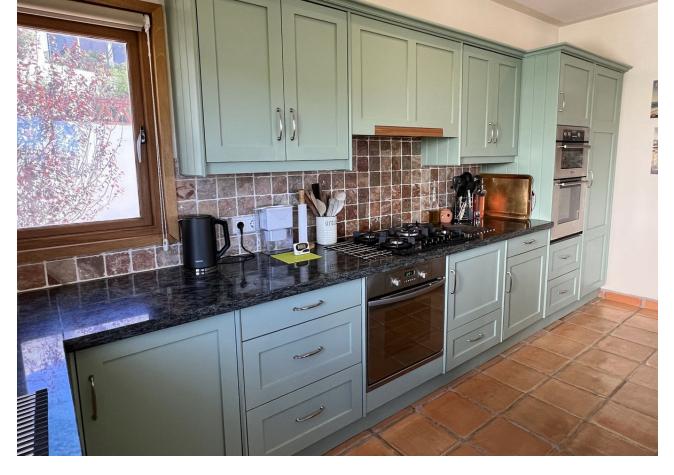

BEAUTIFUL, SPACIOUS and FANTASTIC VILLA located in prestigious Urb. Valtocado!! This quality residence was built bungalow-style (in 2014) so the house is mainly on one level. Set on a large tranquil and very private plot with southwest orientation. AMAZING 360° PANORAMIC VIEWS across the valley, onto the mountains and down to the sea. Mature, landscaped, easy-to-maintain gardens with irrigation system. There are large terraces with pergolas and awnings and a heated swimming pool (by solar) with a cover. The property is in excellent condition, built to high standards and full of country charm and character. Secure with alarm, gates and roller blinds throughout. The house has a large entrance hall and is very bright and airy. The floors throughout are traditional in style with underfloor heating. A large gorgeous rustic kitchen with laudry-utility room. Guest Wc. Master bedroom is large and has a dressing area, en suite bathroom and patio doors to main terrace. There are 3 bedrooms all are ensuite and have fitted wardrobes. Bathrooms are all spacious and airy. Sitting room with fireplace. Alarm. A/C h+c. Wifi. Windows are unique, top quality wooden & double glazed. A staircase leads down to huge basement; a possible games room/gym/workspace or future guest apartment. Machine room with hot water deposits and pressure pump. Double garage with automatic doors. Side garden with 10 solar panels. Septic tank in lower garden. All immaculate, tastefully decorated and ready to move into. It's the ideal family home.This elegant villa has a true "Out of Africa" feel about it! VIEWINGS HIGHLY RECOMMENDED. Comm: 1435 [/year (120 [/month) IBI: 2040 [/year

| Setting<br>Vrbanisation                                         | Orientation<br>South<br>South West<br>West                         | Condition<br>Excellent                                                                                                                                                                                                   | Pool Yrivate                                 |
|-----------------------------------------------------------------|--------------------------------------------------------------------|--------------------------------------------------------------------------------------------------------------------------------------------------------------------------------------------------------------------------|----------------------------------------------|
| Climate Control<br>Air Conditioning<br>Fireplace<br>U/F Heating | Views<br>Sea<br>Mountain<br>Country<br>Panoramic<br>Garden<br>Pool | Features<br>Covered Terrace<br>Fitted Wardrobes<br>Private Terrace<br>WiFi<br>Games Room<br>Storage Room<br>Utility Room<br>Ensuite Bathroom<br>Access for people with<br>reduced mobility<br>Double Glazing<br>Basement | Furniture<br>Not Furnished                   |
| Kitchen<br>✓ Fully Fitted                                       | Garden<br>Private<br>Landscaped<br>Easy Maintenance                | Security<br>Electric Blinds<br>Entry Phone<br>Alarm System<br>Safe                                                                                                                                                       | Parking<br>Garage<br>Street<br>More Than One |
| Category<br>Holiday Homes                                       |                                                                    |                                                                                                                                                                                                                          |                                              |