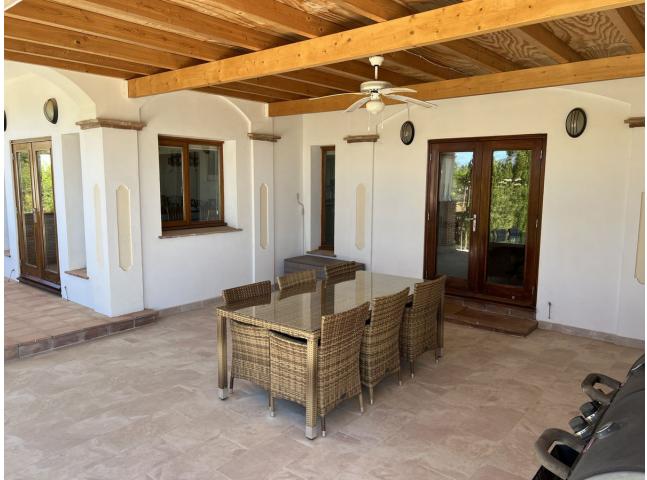

BEAUTIFUL, SPACIOUS and FANTASTIC VILLA located in prestigious Urb. Valtocado!! This quality residence was built bungalow-style (in 2014) so the house is mainly on one level. Set on a large tranquil and very private plot with southwest orientation. AMAZING 360° PANORAMIC VIEWS across the valley, onto the mountains and down to the sea. Mature, landscaped, easy-to-maintain gardens with irrigation system. There are large terraces with pergolas and awnings and a heated swimming pool (by solar) with a cover. The property is in excellent condition, built to high standards and full of country charm and character. Secure with alarm, gates and roller blinds throughout. The house has a large entrance hall and is very bright and airy. The floors throughout are traditional in style with underfloor heating. A large gorgeous rustic kitchen with laudry-utility room. Guest Wc. Master bedroom is large and has a dressing area, en suite bathroom and patio doors to main terrace. There are 3 bedrooms all are ensuite and have fitted wardrobes. Bathrooms are all spacious and airy. Sitting room with fireplace. Alarm. A/C h+c. Wifi. Windows are unique, top quality wooden & double glazed. A staircase leads down to huge basement; a possible games room/gym/workspace or future guest apartment. Machine room with hot water deposits and pressure pump. Double garage with automatic doors. Side garden with 10 solar panels. Septic tank in lower garden. All immaculate, tastefully decorated and ready to move into. It's the ideal family home.This elegant villa has a true "Out of Africa" feel about it! VIEWINGS HIGHLY RECOMMENDED. Comm: 1435 [/year (120 [/month) IBI: 2040 [/year

| Setting<br>Vrbanisation                                         | Orientation<br>South<br>South West<br>West                         | Condition<br>Excellent                                                                                                                                                                                                   | Pool Yrivate                                 |
|-----------------------------------------------------------------|--------------------------------------------------------------------|--------------------------------------------------------------------------------------------------------------------------------------------------------------------------------------------------------------------------|----------------------------------------------|
| Climate Control<br>Air Conditioning<br>Fireplace<br>U/F Heating | Views<br>Sea<br>Mountain<br>Country<br>Panoramic<br>Garden<br>Pool | Features<br>Covered Terrace<br>Fitted Wardrobes<br>Private Terrace<br>WiFi<br>Games Room<br>Storage Room<br>Utility Room<br>Ensuite Bathroom<br>Access for people with<br>reduced mobility<br>Double Glazing<br>Basement | Furniture<br>Not Furnished                   |
| Kitchen<br>✓ Fully Fitted                                       | Garden<br>Private<br>Landscaped<br>Easy Maintenance                | Security<br>Electric Blinds<br>Entry Phone<br>Alarm System<br>Safe                                                                                                                                                       | Parking<br>Garage<br>Street<br>More Than One |
| Category<br>Holiday Homes                                       |                                                                    |                                                                                                                                                                                                                          |                                              |