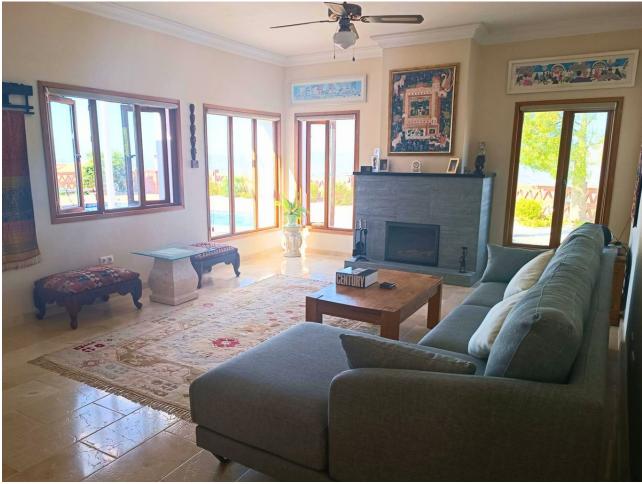

BEAUTIFUL, SPACIOUS and FANTASTIC VILLA located in prestigious Urb. Valtocado!! This quality residence was built bungalow-style (in 2014) so the house is mainly on one level. Set on a large tranquil and very private plot with southwest orientation. AMAZING 360° PANORAMIC VIEWS across the valley, onto the mountains and down to the sea. Mature, landscaped, easy-to-maintain gardens with irrigation system. There are large terraces with pergolas and awnings and a heated swimming pool (by solar) with a cover. The property is in excellent condition, built to high standards and full of country charm and character. Secure with alarm, gates and roller blinds throughout. The house has a large entrance hall and is very bright and airy. The floors throughout are traditional in style with underfloor heating. A large gorgeous rustic kitchen with laudry-utility room. Guest Wc. Master bedroom is large and has a dressing area, en suite bathroom and patio doors to main terrace. There are 3 bedrooms all are ensuite and have fitted wardrobes. Bathrooms are all spacious and airy. Sitting room with fireplace. Alarm. A/C h+c. Wifi. Windows are unique, top quality wooden & double glazed. A staircase leads down to huge basement; a possible games room/gym/workspace or future guest apartment. Machine room with hot water deposits and pressure pump. Double garage with automatic doors. Side garden with 10 solar panels. Septic tank in lower garden. All immaculate, tastefully decorated and ready to move into. It's the ideal family home.This elegant villa has a true "Out of Africa" feel about it! VIEWINGS HIGHLY RECOMMENDED. Comm: 1435 [/year (120 [/month) IBI: 2040 [/year

| Setting<br>Vrbanisation                                         | Orientation<br>South<br>South West<br>West                         | Condition<br>Excellent                                                                                                                                                                                                   | Pool Yrivate                                 |
|-----------------------------------------------------------------|--------------------------------------------------------------------|--------------------------------------------------------------------------------------------------------------------------------------------------------------------------------------------------------------------------|----------------------------------------------|
| Climate Control<br>Air Conditioning<br>Fireplace<br>U/F Heating | Views<br>Sea<br>Mountain<br>Country<br>Panoramic<br>Garden<br>Pool | Features<br>Covered Terrace<br>Fitted Wardrobes<br>Private Terrace<br>WiFi<br>Games Room<br>Storage Room<br>Utility Room<br>Ensuite Bathroom<br>Access for people with<br>reduced mobility<br>Double Glazing<br>Basement | Furniture<br>Not Furnished                   |
| Kitchen<br>✓ Fully Fitted                                       | Garden<br>Private<br>Landscaped<br>Easy Maintenance                | Security<br>Electric Blinds<br>Entry Phone<br>Alarm System<br>Safe                                                                                                                                                       | Parking<br>Garage<br>Street<br>More Than One |
| Category<br>Holiday Homes                                       |                                                                    |                                                                                                                                                                                                                          |                                              |