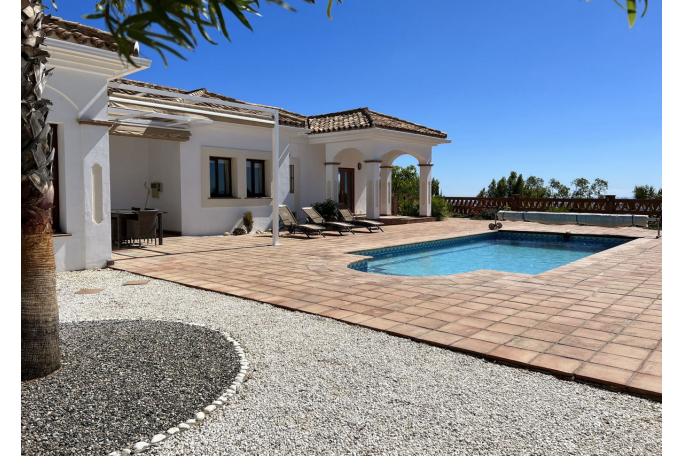

BEAUTIFUL, SPACIOUS and FANTASTIC VILLA located in prestigious Urb. Valtocado!! This quality residence was built bungalow-style (in 2014) so the house is mainly on one level. Set on a large tranquil and very private plot with southwest orientation. AMAZING 360° PANORAMIC VIEWS across the valley, onto the mountains and down to the sea. Mature, landscaped, easy-to-maintain gardens with irrigation system. There are large terraces with pergolas and awnings and a heated swimming pool (by solar) with a cover. The property is in excellent condition, built to high standards and full of country charm and character. Secure with alarm, gates and roller blinds throughout. The house has a large entrance hall and is very bright and airy. The floors throughout are traditional in style with underfloor heating. A large gorgeous rustic kitchen with laudry-utility room. Guest Wc. Master bedroom is large and has a dressing area, en suite bathroom and patio doors to main terrace. There are 3 bedrooms all are ensuite and have fitted wardrobes. Bathrooms are all spacious and airy. Sitting room with fireplace. Alarm. A/C h+c. Wifi. Windows are unique, top quality wooden & double glazed. A staircase leads down to huge basement; a possible games room/gym/workspace or future guest apartment. Machine room with hot water deposits and pressure pump. Double garage with automatic doors. Side garden with 10 solar panels. Septic tank in lower garden. All immaculate, tastefully decorated and ready to move into. It's the ideal family home.This elegant villa has a true "Out of Africa" feel about it! VIEWINGS HIGHLY RECOMMENDED. Comm: 1435 [/year (120 [/month) IBI: 2040 [/year

| Setting<br>Vrbanisation                                         | Orientation<br>South<br>South West<br>West                         | Condition<br>Excellent                                                                                                                                                                                                   | Pool Yrivate                                 |
|-----------------------------------------------------------------|--------------------------------------------------------------------|--------------------------------------------------------------------------------------------------------------------------------------------------------------------------------------------------------------------------|----------------------------------------------|
| Climate Control<br>Air Conditioning<br>Fireplace<br>U/F Heating | Views<br>Sea<br>Mountain<br>Country<br>Panoramic<br>Garden<br>Pool | Features<br>Covered Terrace<br>Fitted Wardrobes<br>Private Terrace<br>WiFi<br>Games Room<br>Storage Room<br>Utility Room<br>Ensuite Bathroom<br>Access for people with<br>reduced mobility<br>Double Glazing<br>Basement | Furniture<br>Not Furnished                   |
| Kitchen<br>✓ Fully Fitted                                       | Garden<br>Private<br>Landscaped<br>Easy Maintenance                | Security<br>Electric Blinds<br>Entry Phone<br>Alarm System<br>Safe                                                                                                                                                       | Parking<br>Garage<br>Street<br>More Than One |
| Category<br>Holiday Homes                                       |                                                                    |                                                                                                                                                                                                                          |                                              |