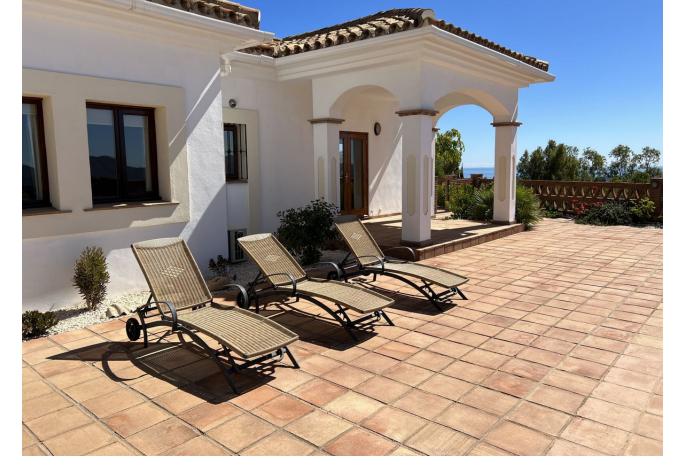

BEAUTIFUL, SPACIOUS and FANTASTIC VILLA located in prestigious Urb. Valtocado!! This quality residence was built bungalow-style (in 2014) so the house is mainly on one level. Set on a large tranquil and very private plot with southwest orientation. AMAZING 360° PANORAMIC VIEWS across the valley, onto the mountains and down to the sea. Mature, landscaped, easy-to-maintain gardens with irrigation system. There are large terraces with pergolas and awnings and a heated swimming pool (by solar) with a cover. The property is in excellent condition, built to high standards and full of country charm and character. Secure with alarm, gates and roller blinds throughout. The house has a large entrance hall and is very bright and airy. The floors throughout are traditional in style with underfloor heating. A large gorgeous rustic kitchen with laudry-utility room. Guest Wc. Master bedroom is large and has a dressing area, en suite bathroom and patio doors to main terrace. There are 3 bedrooms all are ensuite and have fitted wardrobes. Bathrooms are all spacious and airy. Sitting room with fireplace. Alarm. A/C h+c. Wifi. Windows are unique, top quality wooden & double glazed. A staircase leads down to huge basement; a possible games room/gym/workspace or future guest apartment. Machine room with hot water deposits and pressure pump. Double garage with automatic doors. Side garden with 10 solar panels. Septic tank in lower garden. All immaculate, tastefully decorated and ready to move into. It's the ideal family home.This elegant villa has a true "Out of Africa" feel about it! VIEWINGS HIGHLY RECOMMENDED. Comm: 1435 [/year (120 [/month) IBI: 2040 [/year

| Setting<br>Vrbanisation                                         | Orientation<br>South<br>South West<br>West                         | Condition<br>Excellent                                                                                                                                                                                                   | Pool Yrivate                                 |
|-----------------------------------------------------------------|--------------------------------------------------------------------|--------------------------------------------------------------------------------------------------------------------------------------------------------------------------------------------------------------------------|----------------------------------------------|
| Climate Control<br>Air Conditioning<br>Fireplace<br>U/F Heating | Views<br>Sea<br>Mountain<br>Country<br>Panoramic<br>Garden<br>Pool | Features<br>Covered Terrace<br>Fitted Wardrobes<br>Private Terrace<br>WiFi<br>Games Room<br>Storage Room<br>Utility Room<br>Ensuite Bathroom<br>Access for people with<br>reduced mobility<br>Double Glazing<br>Basement | Furniture<br>Not Furnished                   |
| Kitchen<br>✓ Fully Fitted                                       | Garden<br>Private<br>Landscaped<br>Easy Maintenance                | Security<br>Electric Blinds<br>Entry Phone<br>Alarm System<br>Safe                                                                                                                                                       | Parking<br>Garage<br>Street<br>More Than One |
| Category<br>Holiday Homes                                       |                                                                    |                                                                                                                                                                                                                          |                                              |