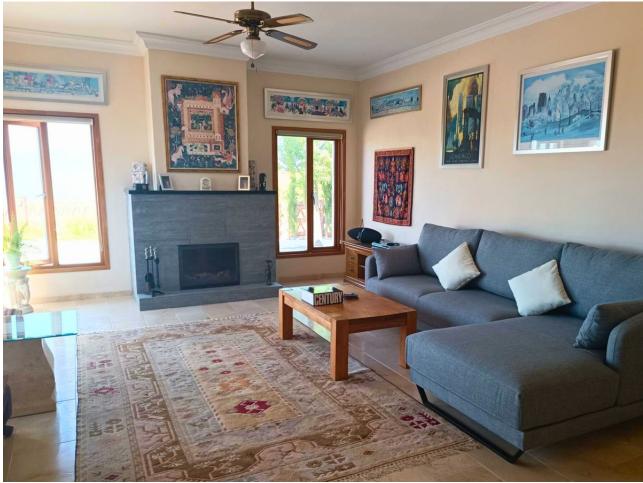

BEAUTIFUL, SPACIOUS and FANTASTIC VILLA located in prestigious Urb. Valtocado!! This quality residence was built bungalow-style (in 2014) so the house is mainly on one level. Set on a large tranquil and very private plot with southwest orientation. AMAZING 360° PANORAMIC VIEWS across the valley, onto the mountains and down to the sea. Mature, landscaped, easy-to-maintain gardens with irrigation system. There are large terraces with pergolas and awnings and a heated swimming pool (by solar) with a cover. The property is in excellent condition, built to high standards and full of country charm and character. Secure with alarm, gates and roller blinds throughout. The house has a large entrance hall and is very bright and airy. The floors throughout are traditional in style with underfloor heating. A large gorgeous rustic kitchen with laudry-utility room. Guest Wc. Master bedroom is large and has a dressing area, en suite bathroom and patio doors to main terrace. There are 3 bedrooms all are ensuite and have fitted wardrobes. Bathrooms are all spacious and airy. Sitting room with fireplace. Alarm. A/C h+c. Wifi. Windows are unique, top quality wooden & double glazed. A staircase leads down to huge basement; a possible games room/gym/workspace or future guest apartment. Machine room with hot water deposits and pressure pump. Double garage with automatic doors. Side garden with 10 solar panels. Septic tank in lower garden. All immaculate, tastefully decorated and ready to move into. It's the ideal family home.This elegant villa has a true "Out of Africa" feel about it! VIEWINGS HIGHLY RECOMMENDED. Comm: 1435 [/year (120 [/month) IBI: 2040 [/year

| Setting<br>Vrbanisation                                         | Orientation<br>South<br>South West<br>West                         | Condition<br>Excellent                                                                                                                                                                                                   | Pool Yrivate                                 |
|-----------------------------------------------------------------|--------------------------------------------------------------------|--------------------------------------------------------------------------------------------------------------------------------------------------------------------------------------------------------------------------|----------------------------------------------|
| Climate Control<br>Air Conditioning<br>Fireplace<br>U/F Heating | Views<br>Sea<br>Mountain<br>Country<br>Panoramic<br>Garden<br>Pool | Features<br>Covered Terrace<br>Fitted Wardrobes<br>Private Terrace<br>WiFi<br>Games Room<br>Storage Room<br>Utility Room<br>Ensuite Bathroom<br>Access for people with<br>reduced mobility<br>Double Glazing<br>Basement | Furniture<br>Not Furnished                   |
| Kitchen<br>✓ Fully Fitted                                       | Garden<br>Private<br>Landscaped<br>Easy Maintenance                | Security<br>Electric Blinds<br>Entry Phone<br>Alarm System<br>Safe                                                                                                                                                       | Parking<br>Garage<br>Street<br>More Than One |
| Category<br>Holiday Homes                                       |                                                                    |                                                                                                                                                                                                                          |                                              |