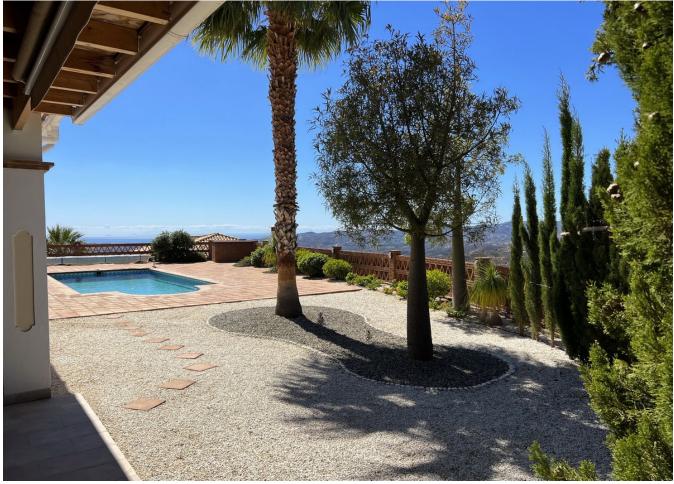

BEAUTIFUL, SPACIOUS and FANTASTIC VILLA located in prestigious Urb. Valtocado!! This quality residence was built bungalow-style (in 2014) so the house is mainly on one level. Set on a large tranquil and very private plot with southwest orientation. AMAZING 360° PANORAMIC VIEWS across the valley, onto the mountains and down to the sea. Mature, landscaped, easy-to-maintain gardens with irrigation system. There are large terraces with pergolas and awnings and a heated swimming pool (by solar) with a cover. The property is in excellent condition, built to high standards and full of country charm and character. Secure with alarm, gates and roller blinds throughout. The house has a large entrance hall and is very bright and airy. The floors throughout are traditional in style with underfloor heating. A large gorgeous rustic kitchen with laudry-utility room. Guest Wc. Master bedroom is large and has a dressing area, en suite bathroom and patio doors to main terrace. There are 3 bedrooms all are ensuite and have fitted wardrobes. Bathrooms are all spacious and airy. Sitting room with fireplace. Alarm. A/C h+c. Wifi. Windows are unique, top quality wooden & double glazed. A staircase leads down to huge basement; a possible games room/gym/workspace or future guest apartment. Machine room with hot water deposits and pressure pump. Double garage with automatic doors. Side garden with 10 solar panels. Septic tank in lower garden. All immaculate, tastefully decorated and ready to move into. It's the ideal family home.This elegant villa has a true "Out of Africa" feel about it! VIEWINGS HIGHLY RECOMMENDED. Comm: 1435 [/year (120 [/month) IBI: 2040 [/year

| Setting<br>Vrbanisation                                         | Orientation<br>South<br>South West<br>West                         | Condition<br>Excellent                                                                                                                                                                                                   | Pool Yrivate                                 |
|-----------------------------------------------------------------|--------------------------------------------------------------------|--------------------------------------------------------------------------------------------------------------------------------------------------------------------------------------------------------------------------|----------------------------------------------|
| Climate Control<br>Air Conditioning<br>Fireplace<br>U/F Heating | Views<br>Sea<br>Mountain<br>Country<br>Panoramic<br>Garden<br>Pool | Features<br>Covered Terrace<br>Fitted Wardrobes<br>Private Terrace<br>WiFi<br>Games Room<br>Storage Room<br>Utility Room<br>Ensuite Bathroom<br>Access for people with<br>reduced mobility<br>Double Glazing<br>Basement | Furniture<br>Not Furnished                   |
| Kitchen<br>✓ Fully Fitted                                       | Garden<br>Private<br>Landscaped<br>Easy Maintenance                | Security<br>Electric Blinds<br>Entry Phone<br>Alarm System<br>Safe                                                                                                                                                       | Parking<br>Garage<br>Street<br>More Than One |
| Category<br>Holiday Homes                                       |                                                                    |                                                                                                                                                                                                                          |                                              |