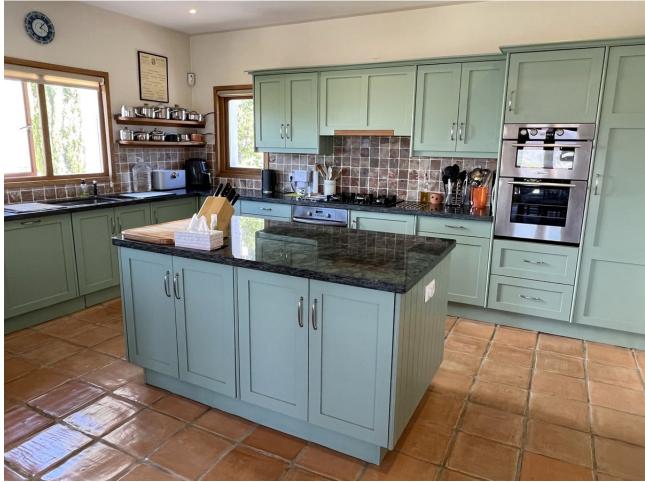

BEAUTIFUL, SPACIOUS and FANTASTIC VILLA located in prestigious Urb. Valtocado!! This quality residence was built bungalow-style (in 2014) so the house is mainly on one level. Set on a large tranquil and very private plot with southwest orientation. AMAZING 360° PANORAMIC VIEWS across the valley, onto the mountains and down to the sea. Mature, landscaped, easy-to-maintain gardens with irrigation system. There are large terraces with pergolas and awnings and a heated swimming pool (by solar) with a cover. The property is in excellent condition, built to high standards and full of country charm and character. Secure with alarm, gates and roller blinds throughout. The house has a large entrance hall and is very bright and airy. The floors throughout are traditional in style with underfloor heating. A large gorgeous rustic kitchen with laudry-utility room. Guest Wc. Master bedroom is large and has a dressing area, en suite bathroom and patio doors to main terrace. There are 3 bedrooms all are ensuite and have fitted wardrobes. Bathrooms are all spacious and airy. Sitting room with fireplace. Alarm. A/C h+c. Wifi. Windows are unique, top quality wooden & double glazed. A staircase leads down to huge basement; a possible games room/gym/workspace or future guest apartment. Machine room with hot water deposits and pressure pump. Double garage with automatic doors. Side garden with 10 solar panels. Septic tank in lower garden. All immaculate, tastefully decorated and ready to move into. It's the ideal family home.This elegant villa has a true "Out of Africa" feel about it! VIEWINGS HIGHLY RECOMMENDED. Comm: 1435 [/year (120 [/month) IBI: 2040 [/year

| Setting<br>Vrbanisation                                         | Orientation<br>South<br>South West<br>West                         | Condition<br>Excellent                                                                                                                                                                                                   | Pool Yrivate                                 |
|-----------------------------------------------------------------|--------------------------------------------------------------------|--------------------------------------------------------------------------------------------------------------------------------------------------------------------------------------------------------------------------|----------------------------------------------|
| Climate Control<br>Air Conditioning<br>Fireplace<br>U/F Heating | Views<br>Sea<br>Mountain<br>Country<br>Panoramic<br>Garden<br>Pool | Features<br>Covered Terrace<br>Fitted Wardrobes<br>Private Terrace<br>WiFi<br>Games Room<br>Storage Room<br>Utility Room<br>Ensuite Bathroom<br>Access for people with<br>reduced mobility<br>Double Glazing<br>Basement | Furniture<br>Not Furnished                   |
| Kitchen<br>✓ Fully Fitted                                       | Garden<br>Private<br>Landscaped<br>Easy Maintenance                | Security<br>Electric Blinds<br>Entry Phone<br>Alarm System<br>Safe                                                                                                                                                       | Parking<br>Garage<br>Street<br>More Than One |
| Category<br>Holiday Homes                                       |                                                                    |                                                                                                                                                                                                                          |                                              |