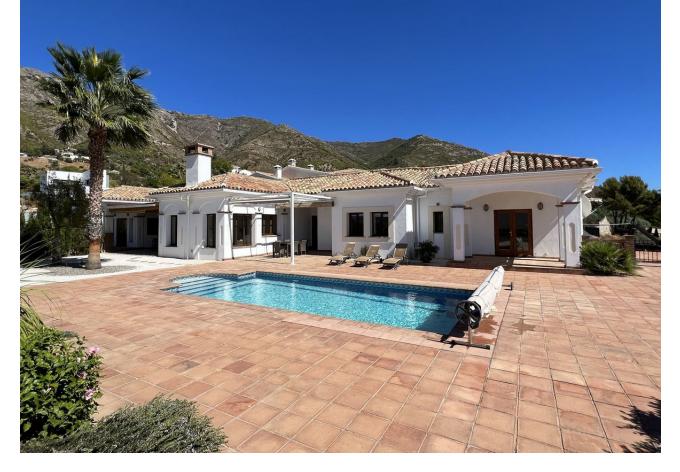

BEAUTIFUL, SPACIOUS and FANTASTIC VILLA located in prestigious Urb. Valtocado!! This quality residence was built bungalow-style (in 2014) so the house is mainly on one level. Set on a large tranquil and very private plot with southwest orientation. AMAZING 360° PANORAMIC VIEWS across the valley, onto the mountains and down to the sea. Mature, landscaped, easy-to-maintain gardens with irrigation system. There are large terraces with pergolas and awnings and a heated swimming pool (by solar) with a cover. The property is in excellent condition, built to high standards and full of country charm and character. Secure with alarm, gates and roller blinds throughout. The house has a large entrance hall and is very bright and airy. The floors throughout are traditional in style with underfloor heating. A large gorgeous rustic kitchen with laudry-utility room. Guest Wc. Master bedroom is large and has a dressing area, en suite bathroom and patio doors to main terrace. There are 3 bedrooms all are ensuite and have fitted wardrobes. Bathrooms are all spacious and airy. Sitting room with fireplace. Alarm. A/C h+c. Wifi. Windows are unique, top quality wooden & double glazed. A staircase leads down to huge basement; a possible games room/gym/workspace or future guest apartment. Machine room with hot water deposits and pressure pump. Double garage with automatic doors. Side garden with 10 solar panels. Septic tank in lower garden. All immaculate, tastefully decorated and ready to move into. It's the ideal family home.This elegant villa has a true "Out of Africa" feel about it! VIEWINGS HIGHLY RECOMMENDED. Comm: 1435 [/year (120 [/month) IBI: 2040 [/year

| Setting<br>Vrbanisation                                         | Orientation<br>South<br>South West<br>West                         | Condition<br>Excellent                                                                                                                                                                                                   | Pool Yrivate                                 |
|-----------------------------------------------------------------|--------------------------------------------------------------------|--------------------------------------------------------------------------------------------------------------------------------------------------------------------------------------------------------------------------|----------------------------------------------|
| Climate Control<br>Air Conditioning<br>Fireplace<br>U/F Heating | Views<br>Sea<br>Mountain<br>Country<br>Panoramic<br>Garden<br>Pool | Features<br>Covered Terrace<br>Fitted Wardrobes<br>Private Terrace<br>WiFi<br>Games Room<br>Storage Room<br>Utility Room<br>Ensuite Bathroom<br>Access for people with<br>reduced mobility<br>Double Glazing<br>Basement | Furniture<br>Not Furnished                   |
| Kitchen<br>✓ Fully Fitted                                       | Garden<br>Private<br>Landscaped<br>Easy Maintenance                | Security<br>Electric Blinds<br>Entry Phone<br>Alarm System<br>Safe                                                                                                                                                       | Parking<br>Garage<br>Street<br>More Than One |
| Category<br>Holiday Homes                                       |                                                                    |                                                                                                                                                                                                                          |                                              |