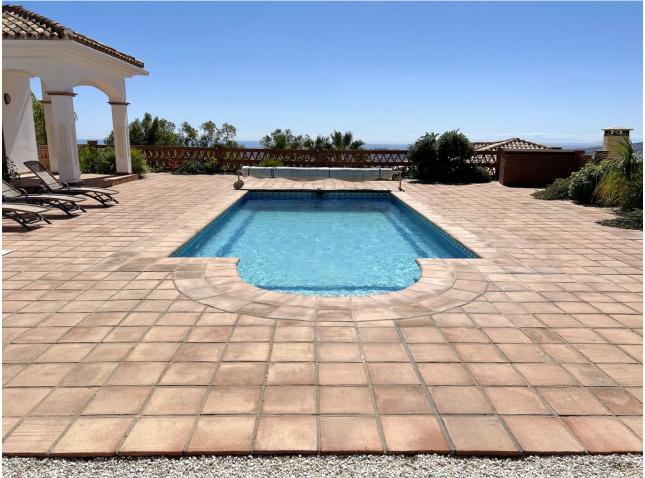

BEAUTIFUL, SPACIOUS and FANTASTIC VILLA located in prestigious Urb. Valtocado!! This quality residence was built bungalow-style (in 2014) so the house is mainly on one level. Set on a large tranquil and very private plot with southwest orientation. AMAZING 360° PANORAMIC VIEWS across the valley, onto the mountains and down to the sea. Mature, landscaped, easy-to-maintain gardens with irrigation system. There are large terraces with pergolas and awnings and a heated swimming pool (by solar) with a cover. The property is in excellent condition, built to high standards and full of country charm and character. Secure with alarm, gates and roller blinds throughout. The house has a large entrance hall and is very bright and airy. The floors throughout are traditional in style with underfloor heating. A large gorgeous rustic kitchen with laudry-utility room. Guest Wc. Master bedroom is large and has a dressing area, en suite bathroom and patio doors to main terrace. There are 3 bedrooms all are ensuite and have fitted wardrobes. Bathrooms are all spacious and airy. Sitting room with fireplace. Alarm. A/C h+c. Wifi. Windows are unique, top quality wooden & double glazed. A staircase leads down to huge basement; a possible games room/gym/workspace or future guest apartment. Machine room with hot water deposits and pressure pump. Double garage with automatic doors. Side garden with 10 solar panels. Septic tank in lower garden. All immaculate, tastefully decorated and ready to move into. It's the ideal family home.This elegant villa has a true "Out of Africa" feel about it! VIEWINGS HIGHLY RECOMMENDED. Comm: 1435 [/year (120 [/month) IBI: 2040 [/year

| Setting<br>Vrbanisation                                         | Orientation<br>South<br>South West<br>West                         | Condition<br>Excellent                                                                                                                                                                                                   | Pool Yrivate                                 |
|-----------------------------------------------------------------|--------------------------------------------------------------------|--------------------------------------------------------------------------------------------------------------------------------------------------------------------------------------------------------------------------|----------------------------------------------|
| Climate Control<br>Air Conditioning<br>Fireplace<br>U/F Heating | Views<br>Sea<br>Mountain<br>Country<br>Panoramic<br>Garden<br>Pool | Features<br>Covered Terrace<br>Fitted Wardrobes<br>Private Terrace<br>WiFi<br>Games Room<br>Storage Room<br>Utility Room<br>Ensuite Bathroom<br>Access for people with<br>reduced mobility<br>Double Glazing<br>Basement | Furniture<br>Not Furnished                   |
| Kitchen<br>✓ Fully Fitted                                       | Garden<br>Private<br>Landscaped<br>Easy Maintenance                | Security<br>Electric Blinds<br>Entry Phone<br>Alarm System<br>Safe                                                                                                                                                       | Parking<br>Garage<br>Street<br>More Than One |
| Category<br>Holiday Homes                                       |                                                                    |                                                                                                                                                                                                                          |                                              |