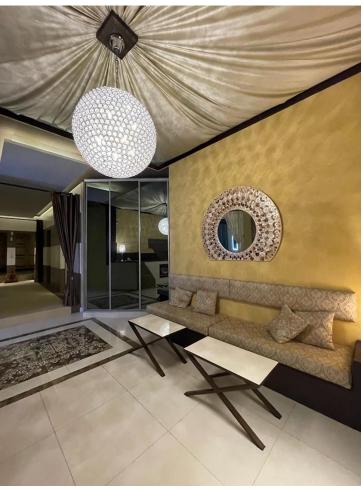

## Sales - Commercial - Puerto Banús 260.000€

Puerto Banús Commercial

Community: 1,356 EUR / year

4

2

120 m2

This commercial premises in Cristamar shopping center, Puerto Banús, has been completely renovated and equipped, making it an ideal option to establish a massage parlor, hairdresser or other type of business. It also represents an excellent investment opportunity and may be rented out for 2500 per month. It has 4 separate rooms and 2 toilets, a reception and laundry space. Even though it doesn't have an entrance from the street directly, it is perfectly located just in the middle of CC Cristamar and has an easy access. For more information and viewings, please, do not hesitate to contact us.