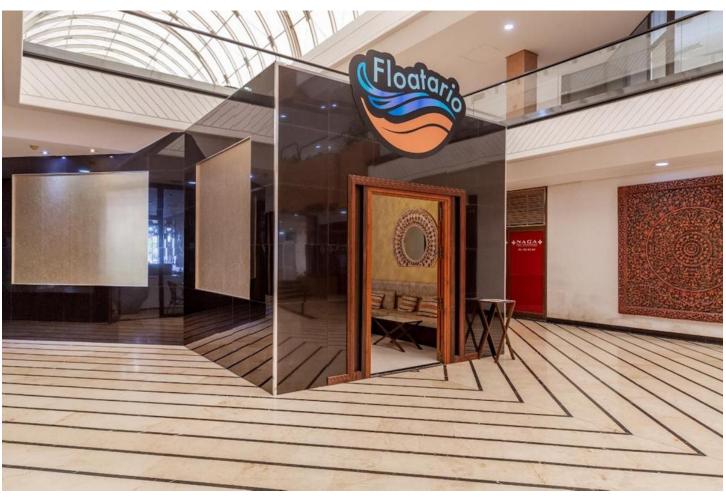

## Sales - Commercial - Puerto Banús 260.000€

Puerto Banús Commercial

Community: 1,356 EUR / year

4

2

120 m2

This commercial premises in Cristamar shopping center, Puerto Banús, has been completely renovated and equipped, making it an ideal option to establish a massage parlor, hairdresser or other type of business. It also represents an excellent investment opportunity and may be rented out for 2500 per month. It has 4 separate rooms and 2 toilets, a reception and laundry space. Even though it doesn't have an entrance from the street directly, it is perfectly located just in the middle of CC Cristamar and has an easy access. For more information and viewings, please, do not hesitate to contact us.