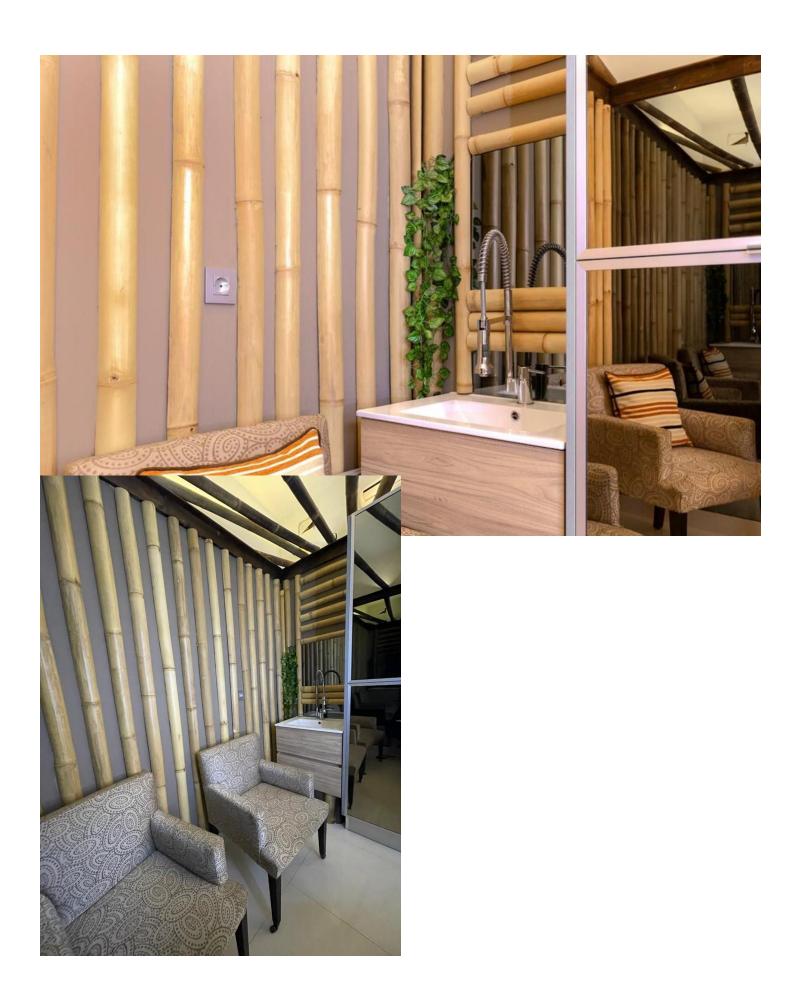

## Sales - Commercial - Puerto Banús 260.000€

Puerto Banús Commercial

Community: 1,356 EUR / year

4

2

120 m2

This commercial premises in Cristamar shopping center, Puerto Banús, has been completely renovated and equipped, making it an ideal option to establish a massage parlor, hairdresser or other type of business. It also represents an excellent investment opportunity and may be rented out for 2500 per month. It has 4 separate rooms and 2 toilets, a reception and laundry space. Even though it doesn't have an entrance from the street directly, it is perfectly located just in the middle of CC Cristamar and has an easy access. For more information and viewings, please, do not hesitate to contact us.