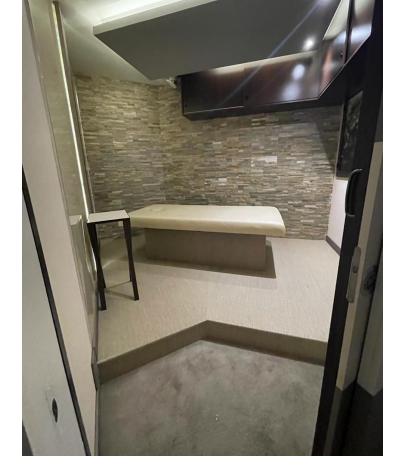

## Sales - Commercial - Puerto Banús 260.000€

Puerto Banús Commercial

Community: 1,356 EUR / year

4

2

120 m2

This commercial premises in Cristamar shopping center, Puerto Banús, has been completely renovated and equipped, making it an ideal option to establish a massage parlor, hairdresser or other type of business. It also represents an excellent investment opportunity and may be rented out for 2500 per month. It has 4 separate rooms and 2 toilets, a reception and laundry space. Even though it doesn't have an entrance from the street directly, it is perfectly located just in the middle of CC Cristamar and has an easy access. For more information and viewings, please, do not hesitate to contact us.