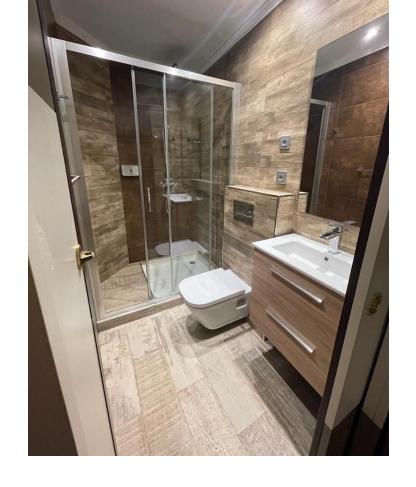

## Sales - Commercial - Puerto Banús 260.000€

Puerto Banús Commercial

Community: 1,356 EUR / year

4

2

120 m2

This commercial premises in Cristamar shopping center, Puerto Banús, has been completely renovated and equipped, making it an ideal option to establish a massage parlor, hairdresser or other type of business. It also represents an excellent investment opportunity and may be rented out for 2500 per month. It has 4 separate rooms and 2 toilets, a reception and laundry space. Even though it doesn't have an entrance from the street directly, it is perfectly located just in the middle of CC Cristamar and has an easy access. For more information and viewings, please, do not hesitate to contact us.