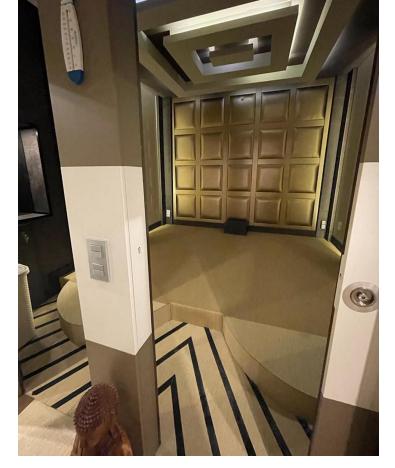

## Sales - Commercial - Puerto Banús 260.000€

Puerto Banús Commercial

Community: 1,356 EUR / year

4

2

120 m2

This commercial premises in Cristamar shopping center, Puerto Banús, has been completely renovated and equipped, making it an ideal option to establish a massage parlor, hairdresser or other type of business. It also represents an excellent investment opportunity and may be rented out for 2500 per month. It has 4 separate rooms and 2 toilets, a reception and laundry space. Even though it doesn't have an entrance from the street directly, it is perfectly located just in the middle of CC Cristamar and has an easy access. For more information and viewings, please, do not hesitate to contact us.