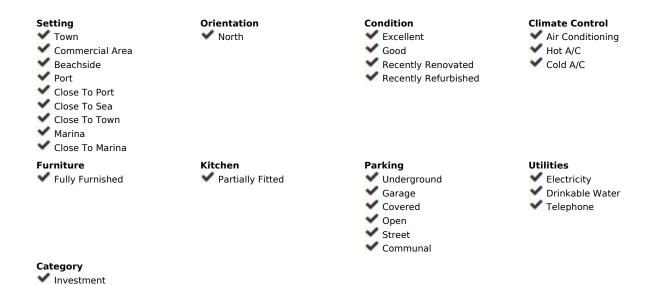

## Sales - Commercial - Puerto Banús 260.000€

Puerto Banús Commercial

Community: 1,356 EUR / year

4

2

120 m2

This commercial premises in Cristamar shopping center, Puerto Banús, has been completely renovated and equipped, making it an ideal option to establish a massage parlor, hairdresser or other type of business. It also represents an excellent investment opportunity and may be rented out for 2500 per month. It has 4 separate rooms and 2 toilets, a reception and laundry space. Even though it doesn't have an entrance from the street directly, it is perfectly located just in the middle of CC Cristamar and has an easy access. For more information and viewings, please, do not hesitate to contact us.