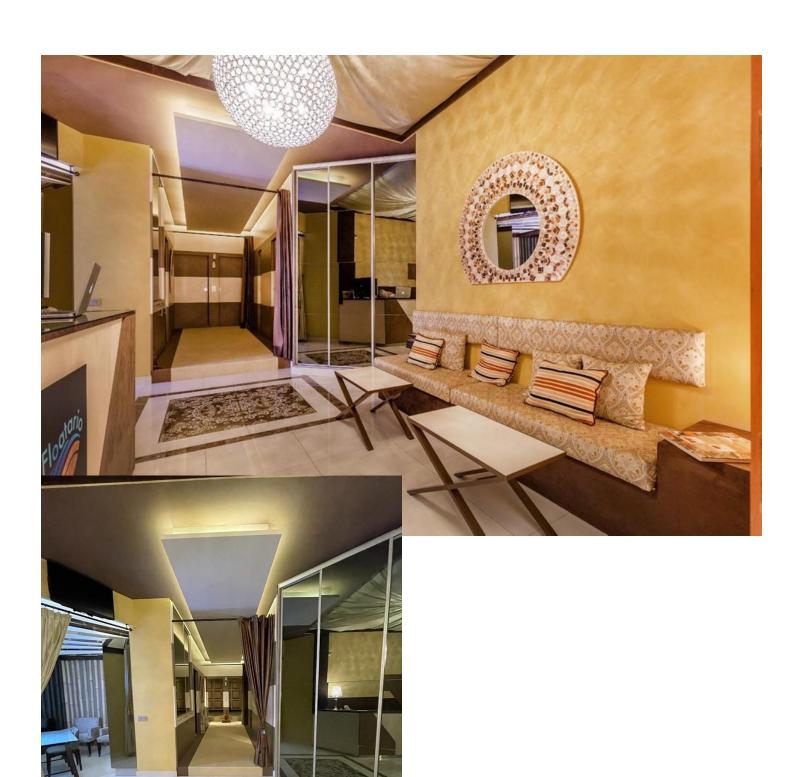

## Sales - Commercial - Puerto Banús 260.000€

Puerto Banús Commercial

Community: 1,356 EUR / year

4

2

120 m2

This commercial premises in Cristamar shopping center, Puerto Banús, has been completely renovated and equipped, making it an ideal option to establish a massage parlor, hairdresser or other type of business. It also represents an excellent investment opportunity and may be rented out for 2500 per month. It has 4 separate rooms and 2 toilets, a reception and laundry space. Even though it doesn't have an entrance from the street directly, it is perfectly located just in the middle of CC Cristamar and has an easy access. For more information and viewings, please, do not hesitate to contact us.