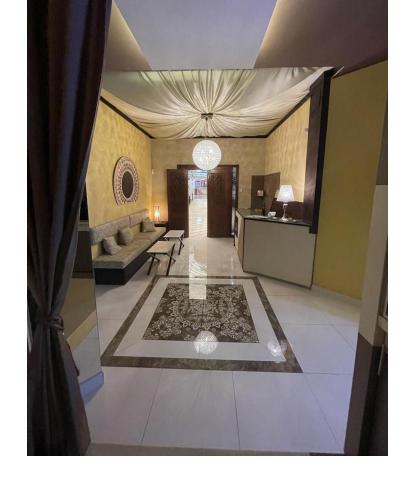

## Sales - Commercial - Puerto Banús 260.000€

Puerto Banús Commercial

Community: 1,356 EUR / year

4

2

120 m2

This commercial premises in Cristamar shopping center, Puerto Banús, has been completely renovated and equipped, making it an ideal option to establish a massage parlor, hairdresser or other type of business. It also represents an excellent investment opportunity and may be rented out for 2500 per month. It has 4 separate rooms and 2 toilets, a reception and laundry space. Even though it doesn't have an entrance from the street directly, it is perfectly located just in the middle of CC Cristamar and has an easy access. For more information and viewings, please, do not hesitate to contact us.