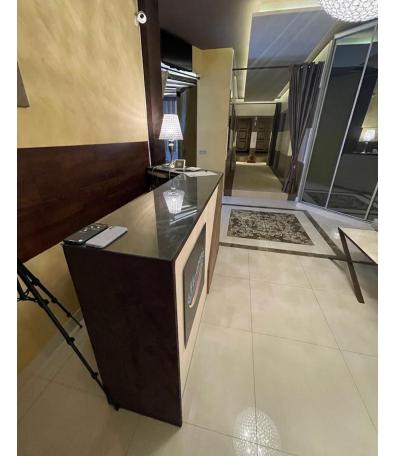

## Sales - Commercial - Puerto Banús 260.000€

Puerto Banús Commercial

Community: 1,356 EUR / year

4

2

120 m2

This commercial premises in Cristamar shopping center, Puerto Banús, has been completely renovated and equipped, making it an ideal option to establish a massage parlor, hairdresser or other type of business. It also represents an excellent investment opportunity and may be rented out for 2500 per month. It has 4 separate rooms and 2 toilets, a reception and laundry space. Even though it doesn't have an entrance from the street directly, it is perfectly located just in the middle of CC Cristamar and has an easy access. For more information and viewings, please, do not hesitate to contact us.