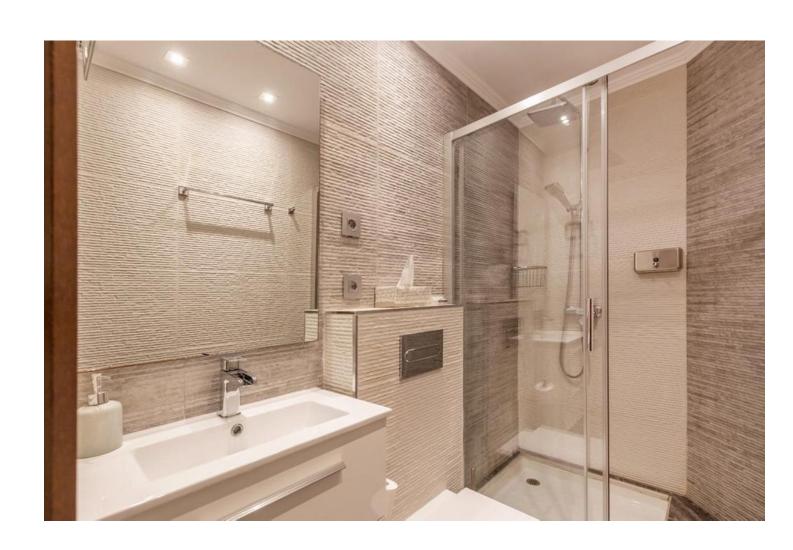

## Sales - Commercial - Puerto Banús 260.000€

Puerto Banús Commercial

Community: 1,356 EUR / year

4

2

120 m2

This commercial premises in Cristamar shopping center, Puerto Banús, has been completely renovated and equipped, making it an ideal option to establish a massage parlor, hairdresser or other type of business. It also represents an excellent investment opportunity and may be rented out for 2500 per month. It has 4 separate rooms and 2 toilets, a reception and laundry space. Even though it doesn't have an entrance from the street directly, it is perfectly located just in the middle of CC Cristamar and has an easy access. For more information and viewings, please, do not hesitate to contact us.