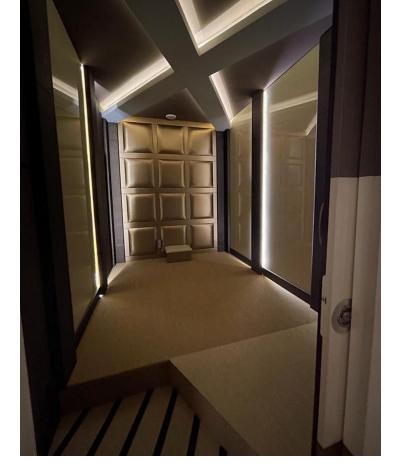

## Sales - Commercial - Puerto Banús 260.000€

Puerto Banús Commercial

Community: 1,356 EUR / year

4

2

120 m2

This commercial premises in Cristamar shopping center, Puerto Banús, has been completely renovated and equipped, making it an ideal option to establish a massage parlor, hairdresser or other type of business. It also represents an excellent investment opportunity and may be rented out for 2500 per month. It has 4 separate rooms and 2 toilets, a reception and laundry space. Even though it doesn't have an entrance from the street directly, it is perfectly located just in the middle of CC Cristamar and has an easy access. For more information and viewings, please, do not hesitate to contact us.