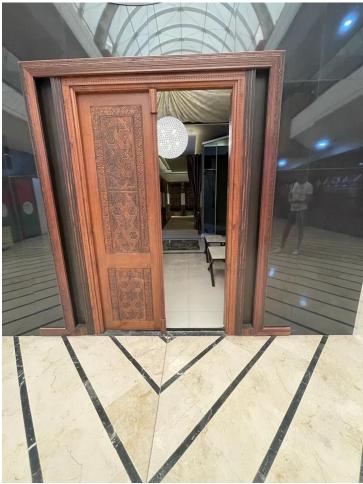

## Sales - Commercial - Puerto Banús 260.000€

Puerto Banús Commercial

Community: 1,356 EUR / year

4

2

120 m2

This commercial premises in Cristamar shopping center, Puerto Banús, has been completely renovated and equipped, making it an ideal option to establish a massage parlor, hairdresser or other type of business. It also represents an excellent investment opportunity and may be rented out for 2500 per month. It has 4 separate rooms and 2 toilets, a reception and laundry space. Even though it doesn't have an entrance from the street directly, it is perfectly located just in the middle of CC Cristamar and has an easy access. For more information and viewings, please, do not hesitate to contact us.