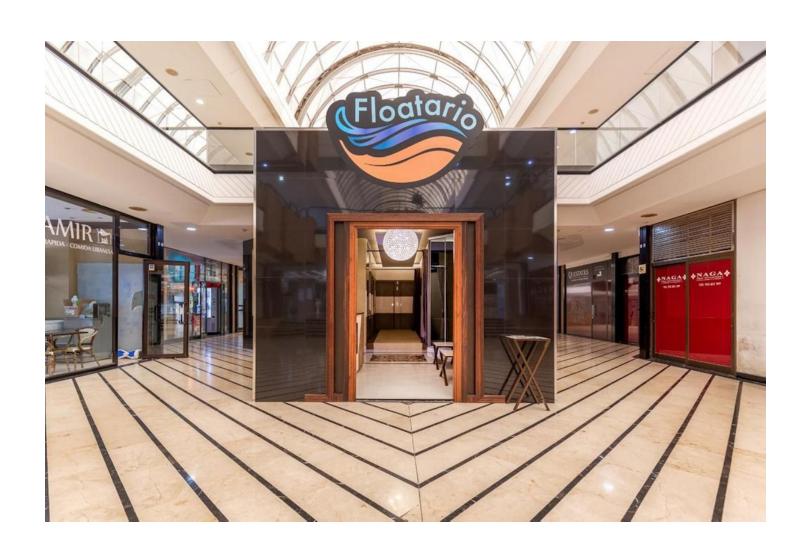

## Sales - Commercial - Puerto Banús 260.000€

Puerto Banús Commercial

Community: 1,356 EUR / year

4

2

120 m2

This commercial premises in Cristamar shopping center, Puerto Banús, has been completely renovated and equipped, making it an ideal option to establish a massage parlor, hairdresser or other type of business. It also represents an excellent investment opportunity and may be rented out for 2500 per month. It has 4 separate rooms and 2 toilets, a reception and laundry space. Even though it doesn't have an entrance from the street directly, it is perfectly located just in the middle of CC Cristamar and has an easy access. For more information and viewings, please, do not hesitate to contact us.