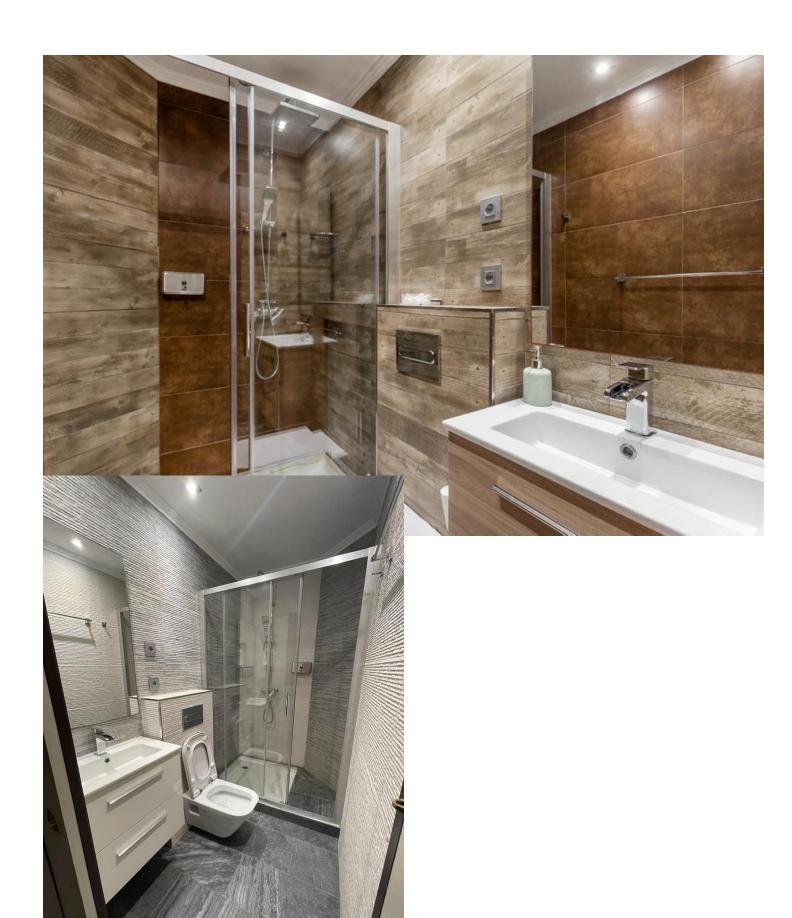

## Sales - Commercial - Puerto Banús 260.000€

Puerto Banús Commercial

Community: 1,356 EUR / year

4

2

120 m2

This commercial premises in Cristamar shopping center, Puerto Banús, has been completely renovated and equipped, making it an ideal option to establish a massage parlor, hairdresser or other type of business. It also represents an excellent investment opportunity and may be rented out for 2500 per month. It has 4 separate rooms and 2 toilets, a reception and laundry space. Even though it doesn't have an entrance from the street directly, it is perfectly located just in the middle of CC Cristamar and has an easy access. For more information and viewings, please, do not hesitate to contact us.