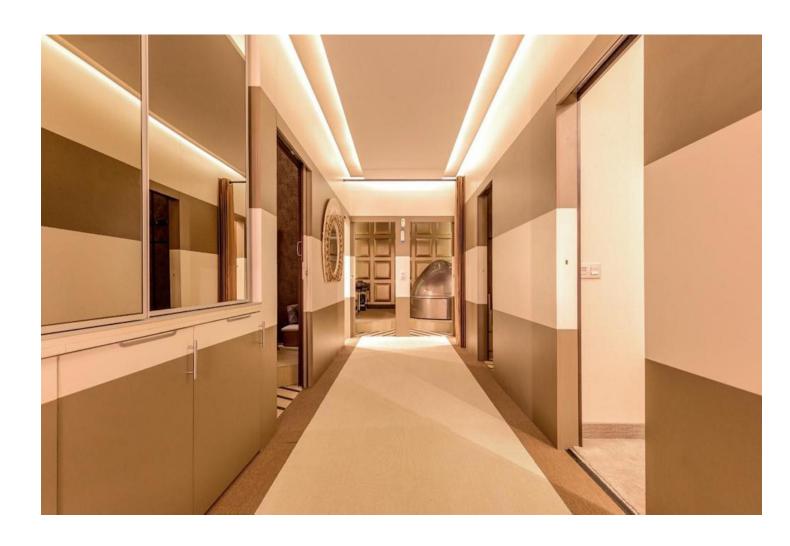

## Sales - Commercial - Puerto Banús 260.000€

Puerto Banús Commercial

Community: 1,356 EUR / year

4

2

120 m2

This commercial premises in Cristamar shopping center, Puerto Banús, has been completely renovated and equipped, making it an ideal option to establish a massage parlor, hairdresser or other type of business. It also represents an excellent investment opportunity and may be rented out for 2500 per month. It has 4 separate rooms and 2 toilets, a reception and laundry space. Even though it doesn't have an entrance from the street directly, it is perfectly located just in the middle of CC Cristamar and has an easy access. For more information and viewings, please, do not hesitate to contact us.