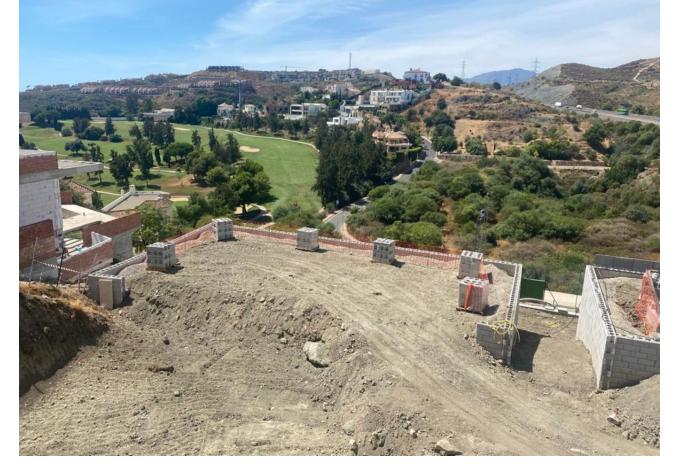

## **Benahavís**

Plot

Land for sale for the construction of 3 independent luxury villas, with project, license, construction already started and the load-bearing walls built, in one of the best areas of Benahavis, La Alqueria, in a gated community, on the first line of golf and with sea views, VILLA B10 - PLOT \* 673.54 m<sup>2</sup> \* RESIDENTIAL: - built: 335.31 m<sup>2</sup> / useful: 266.41 m<sup>2</sup> / exterior: 607.37 m<sup>2</sup> RECREATIONAL B/FLUSH: - built: 133.00 m<sup>2</sup> / useful: 113.95 m<sup>2</sup> VILLA B11 - PLOT 512 m<sup>2</sup> \* RESIDENTIAL: - built: 272.40 / useful: 224.43 m<sup>2</sup> / exterior: 469.57 m<sup>2</sup> RECREATIONAL B/FLUSH: - built: 115.96 m<sup>2</sup> / useful: 97.95 m<sup>2</sup> VILLA B12 - PLOT 588.28 m<sup>2</sup> \* RESIDENTIAL: - built: 276.70 / useful: 227.83 m<sup>2</sup> / exterior: 534.16 m<sup>2</sup> RECREATIONAL B/FLUSH: - built: 117.67 m<sup>2</sup> / useful: 99.24 m<sup>2</sup>