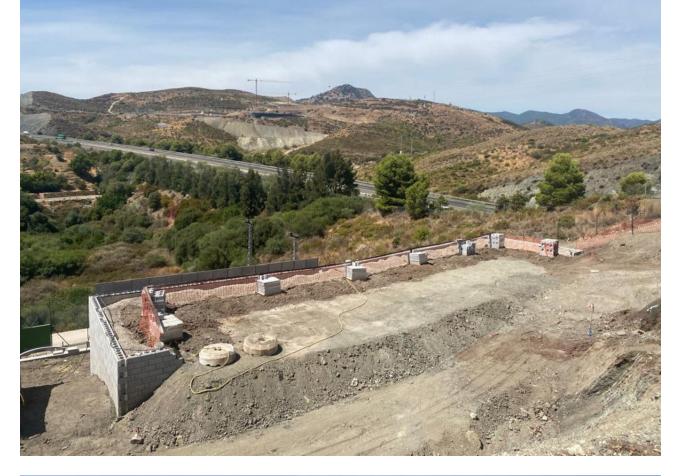

## **Benahavís**

Plot

Land for sale for the construction of 3 independent luxury villas, with project, license, construction already started and the load-bearing walls built, in one of the best areas of Benahavis, La Alqueria, in a gated community, on the first line of golf and with sea views, VILLA B10 - PLOT \* 673.54 m<sup>2</sup> \* RESIDENTIAL: - built: 335.31 m<sup>2</sup> / useful: 266.41 m<sup>2</sup> / exterior: 607.37 m<sup>2</sup> RECREATIONAL B/FLUSH: - built: 133.00 m<sup>2</sup> / useful: 113.95 m<sup>2</sup> VILLA B11 - PLOT 512 m<sup>2</sup> \* RESIDENTIAL: - built: 272.40 / useful: 224.43 m<sup>2</sup> / exterior: 469.57 m<sup>2</sup> RECREATIONAL B/FLUSH: - built: 115.96 m<sup>2</sup> / useful: 97.95 m<sup>2</sup> VILLA B12 - PLOT 588.28 m<sup>2</sup> \* RESIDENTIAL: - built: 276.70 / useful: 227.83 m<sup>2</sup> / exterior: 534.16 m<sup>2</sup> RECREATIONAL B/FLUSH: - built: 117.67 m<sup>2</sup> / useful: 99.24 m<sup>2</sup>