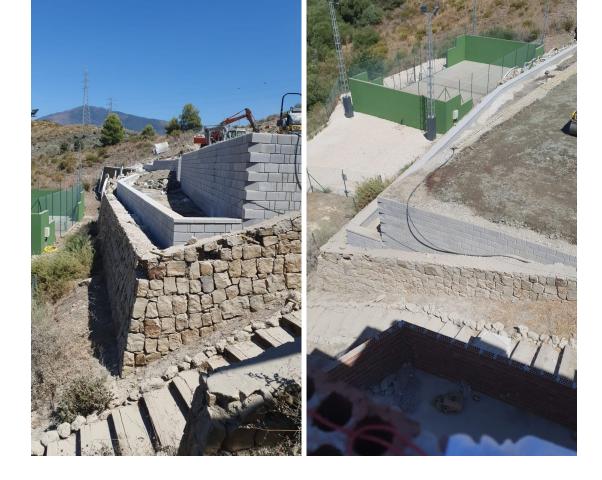

## **Benahavís**

Plot

Land for sale for the construction of 3 independent luxury villas, with project, license, construction already started and the load-bearing walls built, in one of the best areas of Benahavis, La Alqueria, in a gated community, on the first line of golf and with sea views, VILLA B10 - PLOT \* 673.54 m<sup>2</sup> \* RESIDENTIAL: - built: 335.31 m<sup>2</sup> / useful: 266.41 m<sup>2</sup> / exterior: 607.37 m<sup>2</sup> RECREATIONAL B/FLUSH: - built: 133.00 m<sup>2</sup> / useful: 113.95 m<sup>2</sup> VILLA B11 - PLOT 512 m<sup>2</sup> \* RESIDENTIAL: - built: 272.40 / useful: 224.43 m<sup>2</sup> / exterior: 469.57 m<sup>2</sup> RECREATIONAL B/FLUSH: - built: 115.96 m<sup>2</sup> / useful: 97.95 m<sup>2</sup> VILLA B12 - PLOT 588.28 m<sup>2</sup> \* RESIDENTIAL: - built: 276.70 / useful: 227.83 m<sup>2</sup> / exterior: 534.16 m<sup>2</sup> RECREATIONAL B/FLUSH: - built: 117.67 m<sup>2</sup> / useful: 99.24 m<sup>2</sup>