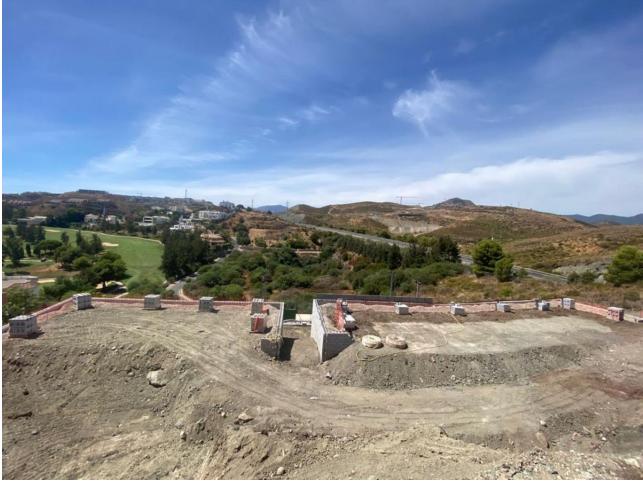

## **Benahavís**

Plot

Land for sale for the construction of 3 independent luxury villas, with project, license, construction already started and the load-bearing walls built, in one of the best areas of Benahavis, La Alqueria, in a gated community, on the first line of golf and with sea views, VILLA B10 - PLOT \* 673.54 m<sup>2</sup> \* RESIDENTIAL: - built: 335.31 m<sup>2</sup> / useful: 266.41 m<sup>2</sup> / exterior: 607.37 m<sup>2</sup> RECREATIONAL B/FLUSH: - built: 133.00 m<sup>2</sup> / useful: 113.95 m<sup>2</sup> VILLA B11 - PLOT 512 m<sup>2</sup> \* RESIDENTIAL: - built: 272.40 / useful: 224.43 m<sup>2</sup> / exterior: 469.57 m<sup>2</sup> RECREATIONAL B/FLUSH: - built: 115.96 m<sup>2</sup> / useful: 97.95 m<sup>2</sup> VILLA B12 - PLOT 588.28 m<sup>2</sup> \* RESIDENTIAL: - built: 276.70 / useful: 227.83 m<sup>2</sup> / exterior: 534.16 m<sup>2</sup> RECREATIONAL B/FLUSH: - built: 117.67 m<sup>2</sup> / useful: 99.24 m<sup>2</sup>