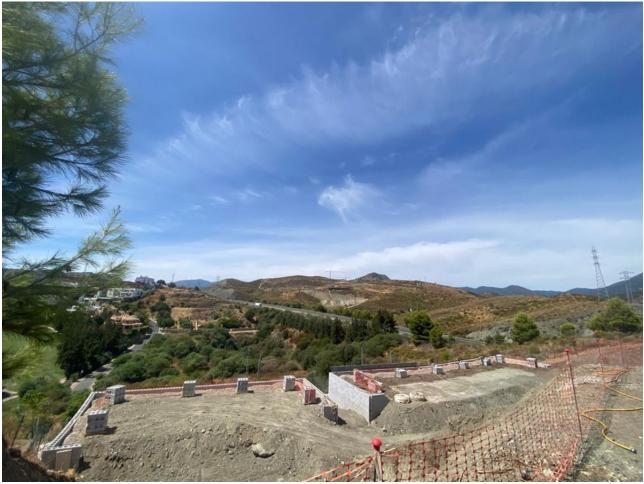

## **Benahavís**

Plot

Land for sale for the construction of 3 independent luxury villas, with project, license, construction already started and the load-bearing walls built, in one of the best areas of Benahavis, La Alqueria, in a gated community, on the first line of golf and with sea views, VILLA B10 - PLOT \* 673.54 m<sup>2</sup> \* RESIDENTIAL: - built: 335.31 m<sup>2</sup> / useful: 266.41 m<sup>2</sup> / exterior: 607.37 m<sup>2</sup> RECREATIONAL B/FLUSH: - built: 133.00 m<sup>2</sup> / useful: 113.95 m<sup>2</sup> VILLA B11 - PLOT 512 m<sup>2</sup> \* RESIDENTIAL: - built: 272.40 / useful: 224.43 m<sup>2</sup> / exterior: 469.57 m<sup>2</sup> RECREATIONAL B/FLUSH: - built: 115.96 m<sup>2</sup> / useful: 97.95 m<sup>2</sup> VILLA B12 - PLOT 588.28 m<sup>2</sup> \* RESIDENTIAL: - built: 276.70 / useful: 227.83 m<sup>2</sup> / exterior: 534.16 m<sup>2</sup> RECREATIONAL B/FLUSH: - built: 117.67 m<sup>2</sup> / useful: 99.24 m<sup>2</sup>