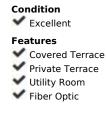

## Sales - House - Mijas 1.500.000€

Mijas House

5

4

254 m<sup>2</sup>

600 m2

Discover the villa of your dreams in this exclusive newly built townhouse! With a construction of 254 m², this property stands out for its superior qualities and first class materials, offering a home of luxury and comfort. Distributed over three floors, the villa has 5 spacious bedrooms, 3 complete bathrooms and 1 toilet, plus the possibility of adding 2 more rooms in the basement. The modern and open plan design of the kitchen with island, equipped with top of the range Neff appliances and a Pando wine cellar, is perfectly complemented by the two living rooms offering panoramic views of the sea and the forest. The upper terrace of 36m<sup>2</sup> and the two additional bedroom terraces are perfect for enjoying the outdoors and the breathtaking views. The 600m² plot includes a garden with orchard and fruit trees, a Bali style swimming pool with salt water and Daysi filtration system, and a carport for two vehicles with Wallbox charger for electric cars. The villa is equipped with 20 photovoltaic panels to generate solar energy, Kreon lighting from Belgium, and Lutron home automation to control lighting and curtains from remote controls and mobile phone. Luxury finishes include 120 x 120 format flooring and bathrooms with Porcelanosa wood, double glazed windows with Guardian sun argon gas chamber, and a master en-suite bathroom with Inbani marble furniture. In addition, the underfloor heating and air conditioning system with independent zone control guarantees maximum comfort in all seasons of the year. Built in 2020, this south and east facing villa is a unique opportunity to live in a privileged environment with all modern comforts. Don't miss the opportunity to make this stunning property your new home, contact us today for more information and to arrange a viewing!