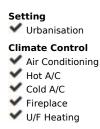

## Sales - House - Mijas 1.500.000€

Mijas House

5

4

254 m<sup>2</sup>

600 m2

Discover the villa of your dreams in this exclusive newly built townhouse! With a construction of 254 m², this property stands out for its superior qualities and first class materials, offering a home of luxury and comfort. Distributed over three floors, the villa has 5 spacious bedrooms, 3 complete bathrooms and 1 toilet, plus the possibility of adding 2 more rooms in the basement. The modern and open plan design of the kitchen with island, equipped with top of the range Neff appliances and a Pando wine cellar, is perfectly complemented by the two living rooms offering panoramic views of the sea and the forest. The upper terrace of 36m<sup>2</sup> and the two additional bedroom terraces are perfect for enjoying the outdoors and the breathtaking views. The 600m² plot includes a garden with orchard and fruit trees, a Bali style swimming pool with salt water and Daysi filtration system, and a carport for two vehicles with Wallbox charger for electric cars. The villa is equipped with 20 photovoltaic panels to generate solar energy, Kreon lighting from Belgium, and Lutron home automation to control lighting and curtains from remote controls and mobile phone. Luxury finishes include 120 x 120 format flooring and bathrooms with Porcelanosa wood, double glazed windows with Guardian sun argon gas chamber, and a master en-suite bathroom with Inbani marble furniture. In addition, the underfloor heating and air conditioning system with independent zone control guarantees maximum comfort in all seasons of the year. Built in 2020, this south and east facing villa is a unique opportunity to live in a privileged environment with all modern comforts. Don't miss the opportunity to make this stunning property your new home, contact us today for more information and to arrange a viewing!