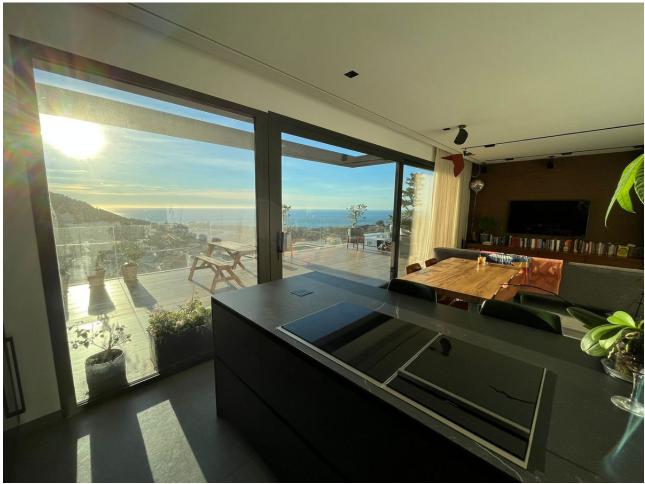

## Sales - House - Mijas 1.500.000€

Mijas House

5

4

254 m<sup>2</sup>

600 m2

Discover the villa of your dreams in this exclusive newly built townhouse! With a construction of 254 m², this property stands out for its superior qualities and first class materials, offering a home of luxury and comfort. Distributed over three floors, the villa has 5 spacious bedrooms, 3 complete bathrooms and 1 toilet, plus the possibility of adding 2 more rooms in the basement. The modern and open plan design of the kitchen with island, equipped with top of the range Neff appliances and a Pando wine cellar, is perfectly complemented by the two living rooms offering panoramic views of the sea and the forest. The upper terrace of 36m<sup>2</sup> and the two additional bedroom terraces are perfect for enjoying the outdoors and the breathtaking views. The 600m² plot includes a garden with orchard and fruit trees, a Bali style swimming pool with salt water and Daysi filtration system, and a carport for two vehicles with Wallbox charger for electric cars. The villa is equipped with 20 photovoltaic panels to generate solar energy, Kreon lighting from Belgium, and Lutron home automation to control lighting and curtains from remote controls and mobile phone. Luxury finishes include 120 x 120 format flooring and bathrooms with Porcelanosa wood, double glazed windows with Guardian sun argon gas chamber, and a master en-suite bathroom with Inbani marble furniture. In addition, the underfloor heating and air conditioning system with independent zone control guarantees maximum comfort in all seasons of the year. Built in 2020, this south and east facing villa is a unique opportunity to live in a privileged environment with all modern comforts. Don't miss the opportunity to make this stunning property your new home, contact us today for more information and to arrange a viewing!