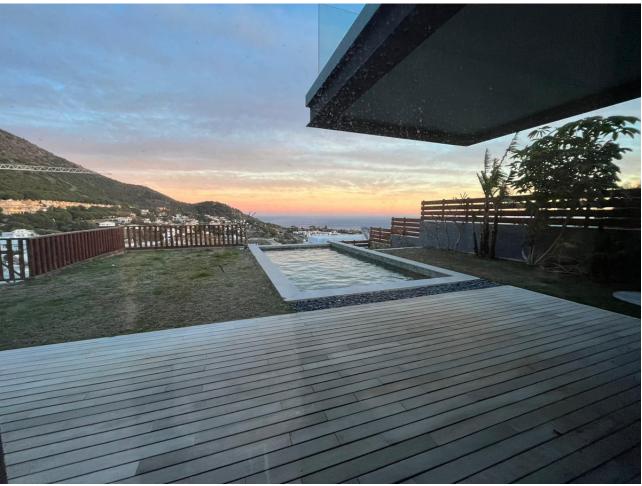

## Sales - House - Mijas 1.500.000€

Mijas House

5

4

254 m<sup>2</sup>

600 m2

Discover the villa of your dreams in this exclusive newly built townhouse! With a construction of 254 m², this property stands out for its superior qualities and first class materials, offering a home of luxury and comfort. Distributed over three floors, the villa has 5 spacious bedrooms, 3 complete bathrooms and 1 toilet, plus the possibility of adding 2 more rooms in the basement. The modern and open plan design of the kitchen with island, equipped with top of the range Neff appliances and a Pando wine cellar, is perfectly complemented by the two living rooms offering panoramic views of the sea and the forest. The upper terrace of 36m<sup>2</sup> and the two additional bedroom terraces are perfect for enjoying the outdoors and the breathtaking views. The 600m² plot includes a garden with orchard and fruit trees, a Bali style swimming pool with salt water and Daysi filtration system, and a carport for two vehicles with Wallbox charger for electric cars. The villa is equipped with 20 photovoltaic panels to generate solar energy, Kreon lighting from Belgium, and Lutron home automation to control lighting and curtains from remote controls and mobile phone. Luxury finishes include 120 x 120 format flooring and bathrooms with Porcelanosa wood, double glazed windows with Guardian sun argon gas chamber, and a master en-suite bathroom with Inbani marble furniture. In addition, the underfloor heating and air conditioning system with independent zone control guarantees maximum comfort in all seasons of the year. Built in 2020, this south and east facing villa is a unique opportunity to live in a privileged environment with all modern comforts. Don't miss the opportunity to make this stunning property your new home, contact us today for more information and to arrange a viewing!

Pool
Private