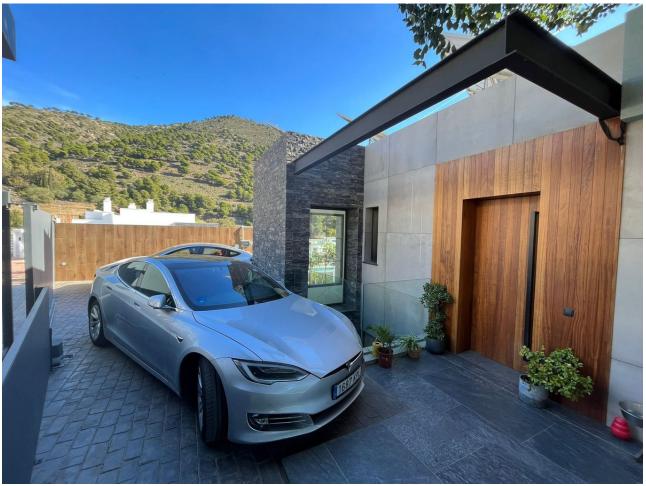

## Sales - House - Mijas 1.500.000€

Mijas House

5

4

254 m<sup>2</sup>

600 m2

Discover the villa of your dreams in this exclusive newly built townhouse! With a construction of 254 m², this property stands out for its superior qualities and first class materials, offering a home of luxury and comfort. Distributed over three floors, the villa has 5 spacious bedrooms, 3 complete bathrooms and 1 toilet, plus the possibility of adding 2 more rooms in the basement. The modern and open plan design of the kitchen with island, equipped with top of the range Neff appliances and a Pando wine cellar, is perfectly complemented by the two living rooms offering panoramic views of the sea and the forest. The upper terrace of 36m<sup>2</sup> and the two additional bedroom terraces are perfect for enjoying the outdoors and the breathtaking views. The 600m² plot includes a garden with orchard and fruit trees, a Bali style swimming pool with salt water and Daysi filtration system, and a carport for two vehicles with Wallbox charger for electric cars. The villa is equipped with 20 photovoltaic panels to generate solar energy, Kreon lighting from Belgium, and Lutron home automation to control lighting and curtains from remote controls and mobile phone. Luxury finishes include 120 x 120 format flooring and bathrooms with Porcelanosa wood, double glazed windows with Guardian sun argon gas chamber, and a master en-suite bathroom with Inbani marble furniture. In addition, the underfloor heating and air conditioning system with independent zone control guarantees maximum comfort in all seasons of the year. Built in 2020, this south and east facing villa is a unique opportunity to live in a privileged environment with all modern comforts. Don't miss the opportunity to make this stunning property your new home, contact us today for more information and to arrange a viewing!