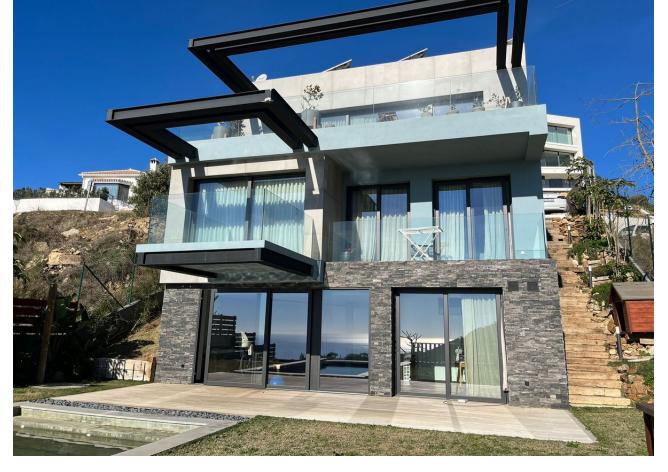

## Sales - House - Mijas 1.500.000€

Mijas House

5

4

254 m<sup>2</sup>

600 m2

Discover the villa of your dreams in this exclusive newly built townhouse! With a construction of 254 m², this property stands out for its superior qualities and first class materials, offering a home of luxury and comfort. Distributed over three floors, the villa has 5 spacious bedrooms, 3 complete bathrooms and 1 toilet, plus the possibility of adding 2 more rooms in the basement. The modern and open plan design of the kitchen with island, equipped with top of the range Neff appliances and a Pando wine cellar, is perfectly complemented by the two living rooms offering panoramic views of the sea and the forest. The upper terrace of 36m<sup>2</sup> and the two additional bedroom terraces are perfect for enjoying the outdoors and the breathtaking views. The 600m² plot includes a garden with orchard and fruit trees, a Bali style swimming pool with salt water and Daysi filtration system, and a carport for two vehicles with Wallbox charger for electric cars. The villa is equipped with 20 photovoltaic panels to generate solar energy, Kreon lighting from Belgium, and Lutron home automation to control lighting and curtains from remote controls and mobile phone. Luxury finishes include 120 x 120 format flooring and bathrooms with Porcelanosa wood, double glazed windows with Guardian sun argon gas chamber, and a master en-suite bathroom with Inbani marble furniture. In addition, the underfloor heating and air conditioning system with independent zone control guarantees maximum comfort in all seasons of the year. Built in 2020, this south and east facing villa is a unique opportunity to live in a privileged environment with all modern comforts. Don't miss the opportunity to make this stunning property your new home, contact us today for more information and to arrange a viewing!