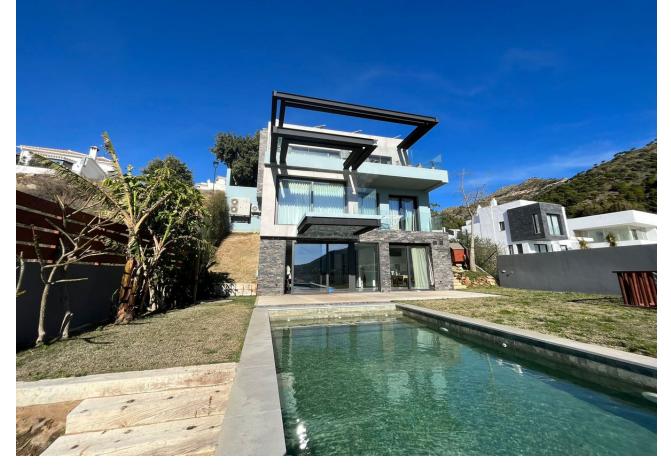

## Sales - House - Mijas 1.500.000€

Mijas House

5

4

254 m<sup>2</sup>

600 m2

Discover the villa of your dreams in this exclusive newly built townhouse! With a construction of 254 m², this property stands out for its superior qualities and first class materials, offering a home of luxury and comfort. Distributed over three floors, the villa has 5 spacious bedrooms, 3 complete bathrooms and 1 toilet, plus the possibility of adding 2 more rooms in the basement. The modern and open plan design of the kitchen with island, equipped with top of the range Neff appliances and a Pando wine cellar, is perfectly complemented by the two living rooms offering panoramic views of the sea and the forest. The upper terrace of 36m<sup>2</sup> and the two additional bedroom terraces are perfect for enjoying the outdoors and the breathtaking views. The 600m² plot includes a garden with orchard and fruit trees, a Bali style swimming pool with salt water and Daysi filtration system, and a carport for two vehicles with Wallbox charger for electric cars. The villa is equipped with 20 photovoltaic panels to generate solar energy, Kreon lighting from Belgium, and Lutron home automation to control lighting and curtains from remote controls and mobile phone. Luxury finishes include 120 x 120 format flooring and bathrooms with Porcelanosa wood, double glazed windows with Guardian sun argon gas chamber, and a master en-suite bathroom with Inbani marble furniture. In addition, the underfloor heating and air conditioning system with independent zone control guarantees maximum comfort in all seasons of the year. Built in 2020, this south and east facing villa is a unique opportunity to live in a privileged environment with all modern comforts. Don't miss the opportunity to make this stunning property your new home, contact us today for more information and to arrange a viewing!

Pool
Private