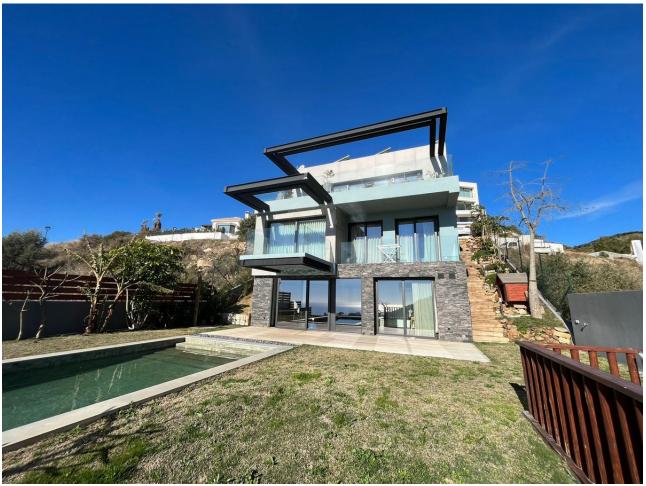

## Sales - House - Mijas 1.500.000€

Mijas House

5

4

254 m<sup>2</sup>

600 m2

Discover the villa of your dreams in this exclusive newly built townhouse! With a construction of 254 m², this property stands out for its superior qualities and first class materials, offering a home of luxury and comfort. Distributed over three floors, the villa has 5 spacious bedrooms, 3 complete bathrooms and 1 toilet, plus the possibility of adding 2 more rooms in the basement. The modern and open plan design of the kitchen with island, equipped with top of the range Neff appliances and a Pando wine cellar, is perfectly complemented by the two living rooms offering panoramic views of the sea and the forest. The upper terrace of 36m<sup>2</sup> and the two additional bedroom terraces are perfect for enjoying the outdoors and the breathtaking views. The 600m² plot includes a garden with orchard and fruit trees, a Bali style swimming pool with salt water and Daysi filtration system, and a carport for two vehicles with Wallbox charger for electric cars. The villa is equipped with 20 photovoltaic panels to generate solar energy, Kreon lighting from Belgium, and Lutron home automation to control lighting and curtains from remote controls and mobile phone. Luxury finishes include 120 x 120 format flooring and bathrooms with Porcelanosa wood, double glazed windows with Guardian sun argon gas chamber, and a master en-suite bathroom with Inbani marble furniture. In addition, the underfloor heating and air conditioning system with independent zone control guarantees maximum comfort in all seasons of the year. Built in 2020, this south and east facing villa is a unique opportunity to live in a privileged environment with all modern comforts. Don't miss the opportunity to make this stunning property your new home, contact us today for more information and to arrange a viewing!

Pool
Private