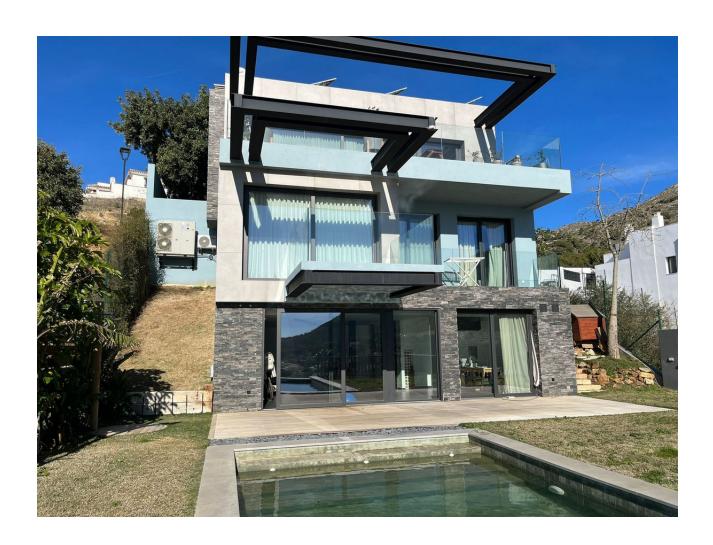

## Sales - House - Mijas 1.500.000€

Mijas House

5

4

254 m<sup>2</sup>

600 m2

Discover the villa of your dreams in this exclusive newly built townhouse! With a construction of 254 m², this property stands out for its superior qualities and first class materials, offering a home of luxury and comfort. Distributed over three floors, the villa has 5 spacious bedrooms, 3 complete bathrooms and 1 toilet, plus the possibility of adding 2 more rooms in the basement. The modern and open plan design of the kitchen with island, equipped with top of the range Neff appliances and a Pando wine cellar, is perfectly complemented by the two living rooms offering panoramic views of the sea and the forest. The upper terrace of 36m<sup>2</sup> and the two additional bedroom terraces are perfect for enjoying the outdoors and the breathtaking views. The 600m² plot includes a garden with orchard and fruit trees, a Bali style swimming pool with salt water and Daysi filtration system, and a carport for two vehicles with Wallbox charger for electric cars. The villa is equipped with 20 photovoltaic panels to generate solar energy, Kreon lighting from Belgium, and Lutron home automation to control lighting and curtains from remote controls and mobile phone. Luxury finishes include 120 x 120 format flooring and bathrooms with Porcelanosa wood, double glazed windows with Guardian sun argon gas chamber, and a master en-suite bathroom with Inbani marble furniture. In addition, the underfloor heating and air conditioning system with independent zone control guarantees maximum comfort in all seasons of the year. Built in 2020, this south and east facing villa is a unique opportunity to live in a privileged environment with all modern comforts. Don't miss the opportunity to make this stunning property your new home, contact us today for more information and to arrange a viewing!