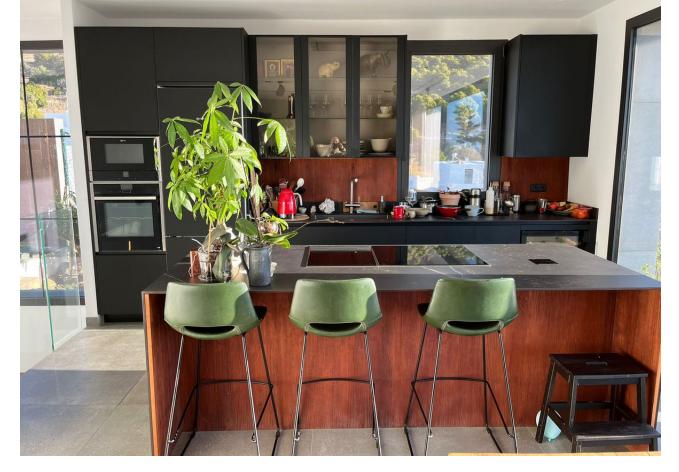

## Sales - House - Mijas 1.500.000€

Mijas House

5

4

254 m<sup>2</sup>

600 m2

Discover the villa of your dreams in this exclusive newly built townhouse! With a construction of 254 m², this property stands out for its superior qualities and first class materials, offering a home of luxury and comfort. Distributed over three floors, the villa has 5 spacious bedrooms, 3 complete bathrooms and 1 toilet, plus the possibility of adding 2 more rooms in the basement. The modern and open plan design of the kitchen with island, equipped with top of the range Neff appliances and a Pando wine cellar, is perfectly complemented by the two living rooms offering panoramic views of the sea and the forest. The upper terrace of 36m<sup>2</sup> and the two additional bedroom terraces are perfect for enjoying the outdoors and the breathtaking views. The 600m² plot includes a garden with orchard and fruit trees, a Bali style swimming pool with salt water and Daysi filtration system, and a carport for two vehicles with Wallbox charger for electric cars. The villa is equipped with 20 photovoltaic panels to generate solar energy, Kreon lighting from Belgium, and Lutron home automation to control lighting and curtains from remote controls and mobile phone. Luxury finishes include 120 x 120 format flooring and bathrooms with Porcelanosa wood, double glazed windows with Guardian sun argon gas chamber, and a master en-suite bathroom with Inbani marble furniture. In addition, the underfloor heating and air conditioning system with independent zone control guarantees maximum comfort in all seasons of the year. Built in 2020, this south and east facing villa is a unique opportunity to live in a privileged environment with all modern comforts. Don't miss the opportunity to make this stunning property your new home, contact us today for more information and to arrange a viewing!