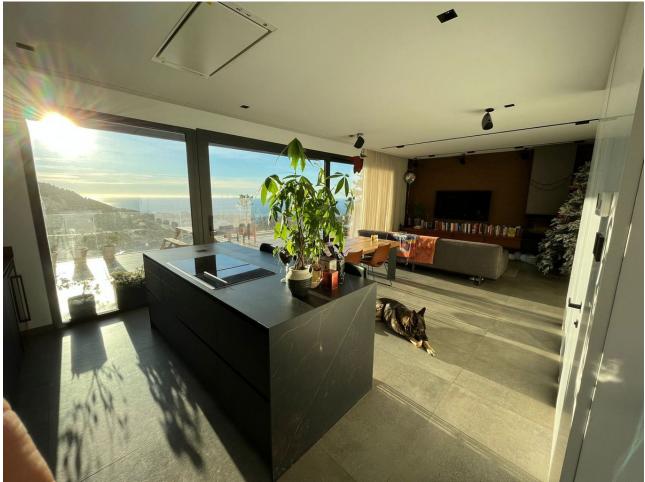

## Sales - House - Mijas 1.500.000€

Mijas House

5

4

254 m<sup>2</sup>

600 m2

Discover the villa of your dreams in this exclusive newly built townhouse! With a construction of 254 m², this property stands out for its superior qualities and first class materials, offering a home of luxury and comfort. Distributed over three floors, the villa has 5 spacious bedrooms, 3 complete bathrooms and 1 toilet, plus the possibility of adding 2 more rooms in the basement. The modern and open plan design of the kitchen with island, equipped with top of the range Neff appliances and a Pando wine cellar, is perfectly complemented by the two living rooms offering panoramic views of the sea and the forest. The upper terrace of 36m<sup>2</sup> and the two additional bedroom terraces are perfect for enjoying the outdoors and the breathtaking views. The 600m² plot includes a garden with orchard and fruit trees, a Bali style swimming pool with salt water and Daysi filtration system, and a carport for two vehicles with Wallbox charger for electric cars. The villa is equipped with 20 photovoltaic panels to generate solar energy, Kreon lighting from Belgium, and Lutron home automation to control lighting and curtains from remote controls and mobile phone. Luxury finishes include 120 x 120 format flooring and bathrooms with Porcelanosa wood, double glazed windows with Guardian sun argon gas chamber, and a master en-suite bathroom with Inbani marble furniture. In addition, the underfloor heating and air conditioning system with independent zone control guarantees maximum comfort in all seasons of the year. Built in 2020, this south and east facing villa is a unique opportunity to live in a privileged environment with all modern comforts. Don't miss the opportunity to make this stunning property your new home, contact us today for more information and to arrange a viewing!