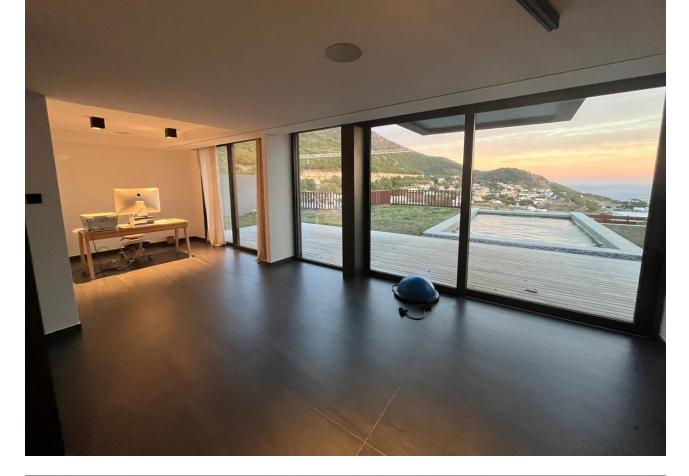

## Sales - House - Mijas 1.500.000€

Mijas House

5

4

254 m<sup>2</sup>

600 m2

Discover the villa of your dreams in this exclusive newly built townhouse! With a construction of 254 m², this property stands out for its superior qualities and first class materials, offering a home of luxury and comfort. Distributed over three floors, the villa has 5 spacious bedrooms, 3 complete bathrooms and 1 toilet, plus the possibility of adding 2 more rooms in the basement. The modern and open plan design of the kitchen with island, equipped with top of the range Neff appliances and a Pando wine cellar, is perfectly complemented by the two living rooms offering panoramic views of the sea and the forest. The upper terrace of 36m<sup>2</sup> and the two additional bedroom terraces are perfect for enjoying the outdoors and the breathtaking views. The 600m² plot includes a garden with orchard and fruit trees, a Bali style swimming pool with salt water and Daysi filtration system, and a carport for two vehicles with Wallbox charger for electric cars. The villa is equipped with 20 photovoltaic panels to generate solar energy, Kreon lighting from Belgium, and Lutron home automation to control lighting and curtains from remote controls and mobile phone. Luxury finishes include 120 x 120 format flooring and bathrooms with Porcelanosa wood, double glazed windows with Guardian sun argon gas chamber, and a master en-suite bathroom with Inbani marble furniture. In addition, the underfloor heating and air conditioning system with independent zone control guarantees maximum comfort in all seasons of the year. Built in 2020, this south and east facing villa is a unique opportunity to live in a privileged environment with all modern comforts. Don't miss the opportunity to make this stunning property your new home, contact us today for more information and to arrange a viewing!