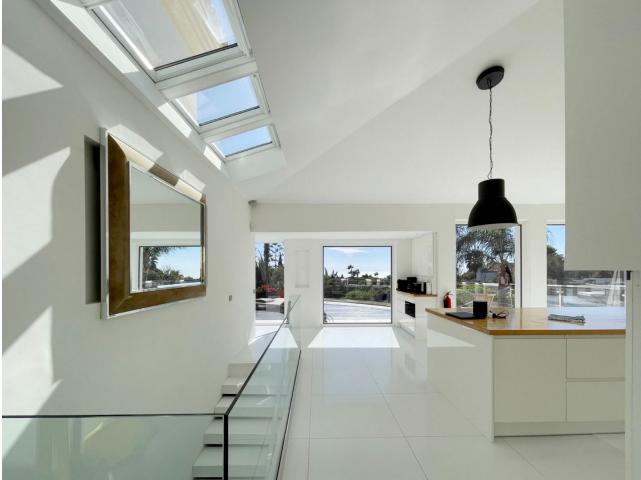

# Sales - House - Las Chapas 3.749.000€

MOTIVATED SELLER This exceptional, modern 5-bedroom villa with a separate two bedroom guest accommodation, is located in one of the best urbanisations in the Marbella, Las Chapas. The property is not only impressive in size but also built luxuriously to offer a truly unique property in this area. All bedrooms are ensuite and the master bedroom is over 100m2. All rooms have been done with luxury in mind and to include the vistas. The property has panoramic views along the coast from Fuengirola to Gibraltar and across to Africa on a clear day. There are two outdoor swimming pools are beautifully furnished with sun loungers and outdoor furniture, plus an indoor pool with an 'endless pool' current maker that provides you with lap swimming all year round. There is a mini spa (steam room and sauna) jacuzzis, gymnasium and a large games room. There is also a boomerang shaped, incredibly large roof terrace that accentuates the view of the coastline even more. This property has multiple indoor lounges and outdoor seating areas. There is a BBQ area, large formal and informal dining and a huge kitchen for entertaining and catering. The plot is 2637m2 and the build is approx. 1000m2.

#### Views

- 🖌 Sea
- 🖌 Mountain
- Country
- Y Panoramic
- 💙 Garden
- 🗸 Pool

Utilities VElectricity Condition Excellent

Features

- Private Terrace
- Solarium
- WiFi
- WiFi
- Gym
- Games Room Guest Apartment
- Guest Apartm
- Utility Room
- Ensuite Bathroom
- Marble Flooring
- Jacuzzi
- Barbeque
- Double Glazing
- Staff Accommodation

## **Climate Control**

Air Conditioning Pre Installed A/C Hot A/C Cold A/C Kitchen Fully Fitted