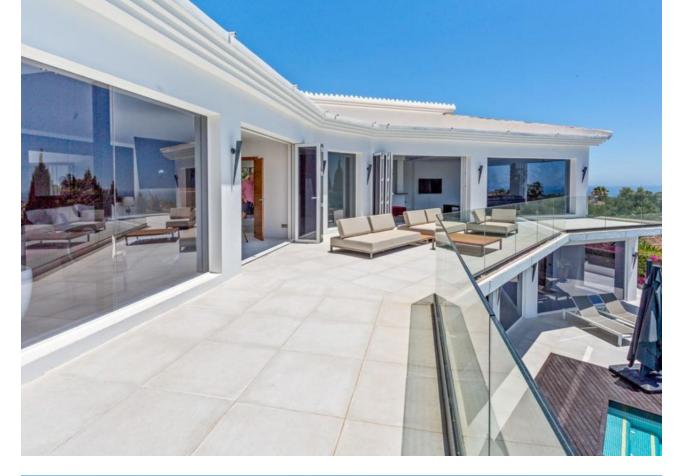

# Sales - House - Las Chapas 3.749.000€

MOTIVATED SELLER This exceptional, modern 5-bedroom villa with a separate two bedroom guest accommodation, is located in one of the best urbanisations in the Marbella, Las Chapas. The property is not only impressive in size but also built luxuriously to offer a truly unique property in this area. All bedrooms are ensuite and the master bedroom is over 100m2. All rooms have been done with luxury in mind and to include the vistas. The property has panoramic views along the coast from Fuengirola to Gibraltar and across to Africa on a clear day. There are two outdoor swimming pools are beautifully furnished with sun loungers and outdoor furniture, plus an indoor pool with an 'endless pool' current maker that provides you with lap swimming all year round. There is a mini spa (steam room and sauna) jacuzzis, gymnasium and a large games room. There is also a boomerang shaped, incredibly large roof terrace that accentuates the view of the coastline even more. This property has multiple indoor lounges and outdoor seating areas. There is a BBQ area, large formal and informal dining and a huge kitchen for entertaining and catering. The plot is 2637m2 and the build is approx. 1000m2.