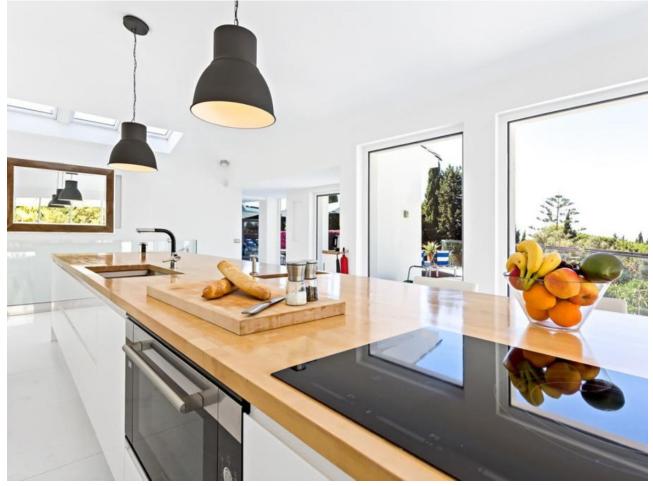

# Sales - House - Las Chapas 3.749.000€

MOTIVATED SELLER This exceptional, modern 5-bedroom villa with a separate two bedroom guest accommodation, is located in one of the best urbanisations in the Marbella, Las Chapas. The property is not only impressive in size but also built luxuriously to offer a truly unique property in this area. All bedrooms are ensuite and the master bedroom is over 100m2. All rooms have been done with luxury in mind and to include the vistas. The property has panoramic views along the coast from Fuengirola to Gibraltar and across to Africa on a clear day. There are two outdoor swimming pools are beautifully furnished with sun loungers and outdoor furniture, plus an indoor pool with an 'endless pool' current maker that provides you with lap swimming all year round. There is a mini spa (steam room and sauna) jacuzzis, gymnasium and a large games room. There is also a boomerang shaped, incredibly large roof terrace that accentuates the view of the coastline even more. This property has multiple indoor lounges and outdoor seating areas. There is a BBQ area, large formal and informal dining and a huge kitchen for entertaining and catering. The plot is 2637m2 and the build is approx. 1000m2.

## **Climate Control**

Air Conditioning Pre Installed A/C Hot A/C Cold A/C Kitchen Fully Fitted