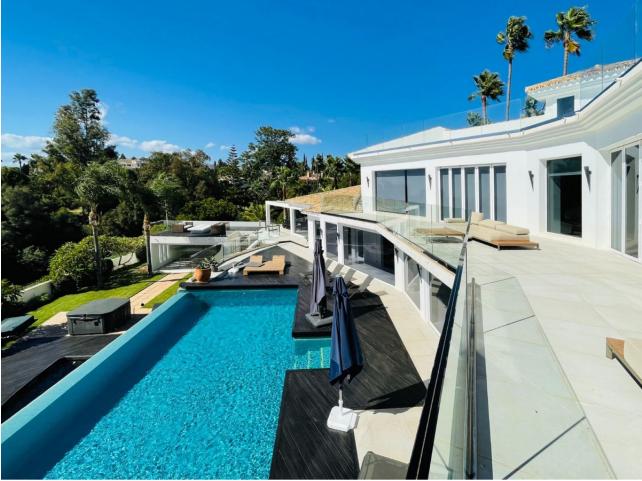

# Sales - House - Las Chapas 3.749.000€

MOTIVATED SELLER This exceptional, modern 5-bedroom villa with a separate two bedroom guest accommodation, is located in one of the best urbanisations in the Marbella, Las Chapas. The property is not only impressive in size but also built luxuriously to offer a truly unique property in this area. All bedrooms are ensuite and the master bedroom is over 100m2. All rooms have been done with luxury in mind and to include the vistas. The property has panoramic views along the coast from Fuengirola to Gibraltar and across to Africa on a clear day. There are two outdoor swimming pools are beautifully furnished with sun loungers and outdoor furniture, plus an indoor pool with an 'endless pool' current maker that provides you with lap swimming all year round. There is a mini spa (steam room and sauna) jacuzzis, gymnasium and a large games room. There is also a boomerang shaped, incredibly large roof terrace that accentuates the view of the coastline even more. This property has multiple indoor lounges and outdoor seating areas. There is a BBQ area, large formal and informal dining and a huge kitchen for entertaining and catering. The plot is 2637m2 and the build is approx. 1000m2.

#### Views

- 🖌 Sea
- 🖌 Mountain
- Country
- Y Panoramic
- 💙 Garden
- 🗸 Pool

Utilities VElectricity Condition Excellent

Features

- Private Terrace
- Solarium
- WiFi
- WiFi
- Gym
- Games Room Guest Apartment
- Guest Apartm
- Utility Room
- Ensuite Bathroom
- Marble Flooring
- Jacuzzi
- Barbeque
- Double Glazing
- Staff Accommodation

# Category

- Investment
- \star Luxury

Pool Private Heated

Furniture Fully Furnished