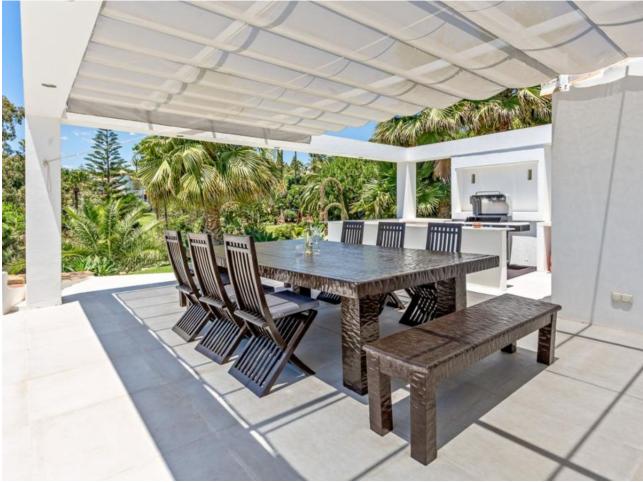

# Sales - House - Las Chapas 3.749.000€

MOTIVATED SELLER This exceptional, modern 5-bedroom villa with a separate two bedroom guest accommodation, is located in one of the best urbanisations in the Marbella, Las Chapas. The property is not only impressive in size but also built luxuriously to offer a truly unique property in this area. All bedrooms are ensuite and the master bedroom is over 100m2. All rooms have been done with luxury in mind and to include the vistas. The property has panoramic views along the coast from Fuengirola to Gibraltar and across to Africa on a clear day. There are two outdoor swimming pools are beautifully furnished with sun loungers and outdoor furniture, plus an indoor pool with an 'endless pool' current maker that provides you with lap swimming all year round. There is a mini spa (steam room and sauna) jacuzzis, gymnasium and a large games room. There is also a boomerang shaped, incredibly large roof terrace that accentuates the view of the coastline even more. This property has multiple indoor lounges and outdoor seating areas. There is a BBQ area, large formal and informal dining and a huge kitchen for entertaining and catering. The plot is 2637m2 and the build is approx. 1000m2.