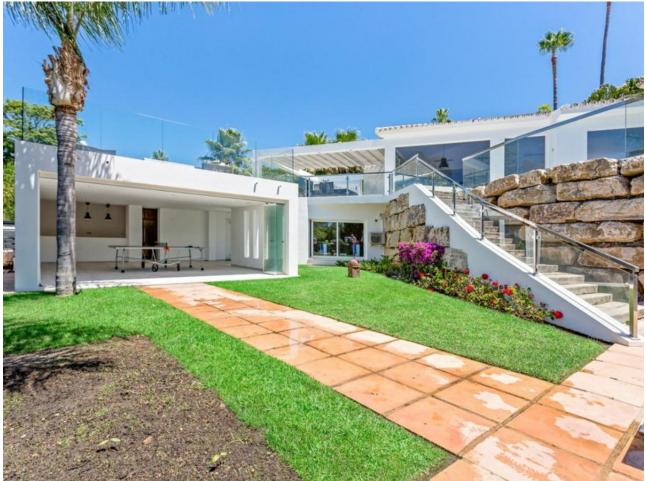

# Sales - House - Las Chapas 3.749.000€

MOTIVATED SELLER This exceptional, modern 5-bedroom villa with a separate two bedroom guest accommodation, is located in one of the best urbanisations in the Marbella, Las Chapas. The property is not only impressive in size but also built luxuriously to offer a truly unique property in this area. All bedrooms are ensuite and the master bedroom is over 100m2. All rooms have been done with luxury in mind and to include the vistas. The property has panoramic views along the coast from Fuengirola to Gibraltar and across to Africa on a clear day. There are two outdoor swimming pools are beautifully furnished with sun loungers and outdoor furniture, plus an indoor pool with an 'endless pool' current maker that provides you with lap swimming all year round. There is a mini spa (steam room and sauna) jacuzzis, gymnasium and a large games room. There is also a boomerang shaped, incredibly large roof terrace that accentuates the view of the coastline even more. This property has multiple indoor lounges and outdoor seating areas. There is a BBQ area, large formal and informal dining and a huge kitchen for entertaining and catering. The plot is 2637m2 and the build is approx. 1000m2.