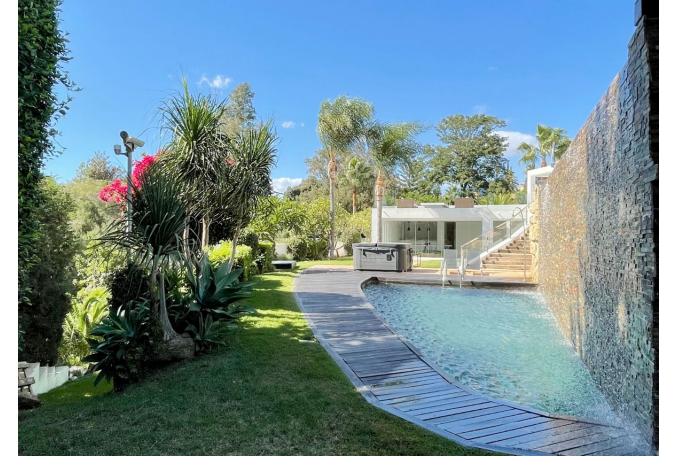

# Sales - House - Las Chapas 3.749.000€

MOTIVATED SELLER This exceptional, modern 5-bedroom villa with a separate two bedroom guest accommodation, is located in one of the best urbanisations in the Marbella, Las Chapas. The property is not only impressive in size but also built luxuriously to offer a truly unique property in this area. All bedrooms are ensuite and the master bedroom is over 100m2. All rooms have been done with luxury in mind and to include the vistas. The property has panoramic views along the coast from Fuengirola to Gibraltar and across to Africa on a clear day. There are two outdoor swimming pools are beautifully furnished with sun loungers and outdoor furniture, plus an indoor pool with an 'endless pool' current maker that provides you with lap swimming all year round. There is a mini spa (steam room and sauna) jacuzzis, gymnasium and a large games room. There is also a boomerang shaped, incredibly large roof terrace that accentuates the view of the coastline even more. This property has multiple indoor lounges and outdoor seating areas. There is a BBQ area, large formal and informal dining and a huge kitchen for entertaining and catering. The plot is 2637m2 and the build is approx. 1000m2.