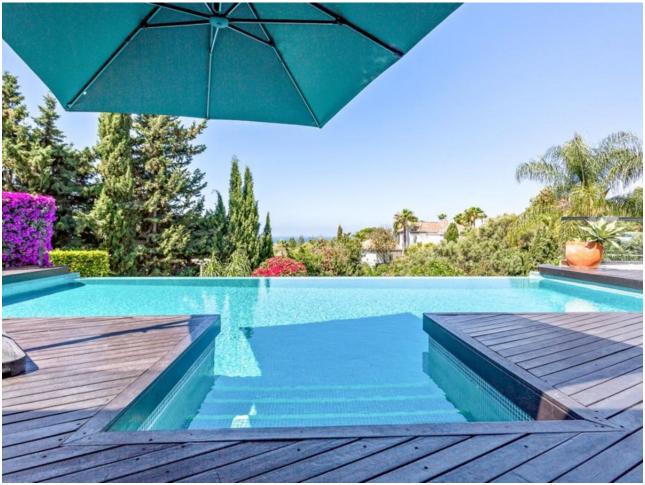

# Sales - House - Las Chapas 3.749.000€

MOTIVATED SELLER This exceptional, modern 5-bedroom villa with a separate two bedroom guest accommodation, is located in one of the best urbanisations in the Marbella, Las Chapas. The property is not only impressive in size but also built luxuriously to offer a truly unique property in this area. All bedrooms are ensuite and the master bedroom is over 100m2. All rooms have been done with luxury in mind and to include the vistas. The property has panoramic views along the coast from Fuengirola to Gibraltar and across to Africa on a clear day. There are two outdoor swimming pools are beautifully furnished with sun loungers and outdoor furniture, plus an indoor pool with an 'endless pool' current maker that provides you with lap swimming all year round. There is a mini spa (steam room and sauna) jacuzzis, gymnasium and a large games room. There is also a boomerang shaped, incredibly large roof terrace that accentuates the view of the coastline even more. This property has multiple indoor lounges and outdoor seating areas. There is a BBQ area, large formal and informal dining and a huge kitchen for entertaining and catering. The plot is 2637m2 and the build is approx. 1000m2.

#### Views

- 🖌 Sea
- 🖌 Mountain
- Country
- Y Panoramic
- 💙 Garden
- 🗸 Pool

Utilities VElectricity Condition Excellent

Features

- Private Terrace
- Solarium
- WiFi
- WiFi
- Gym
- Games Room Guest Apartment
- Guest Apartm
- Utility Room
- Ensuite Bathroom
- Marble Flooring
- Jacuzzi
- Barbeque
- Double Glazing
- Staff Accommodation