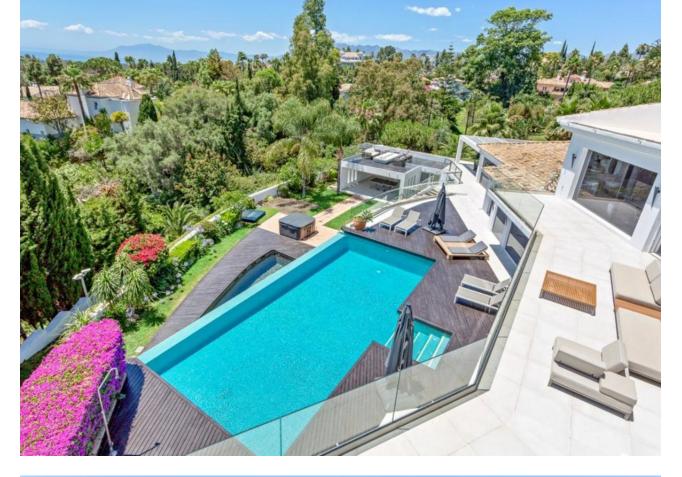

# Sales - House - Las Chapas 3.749.000€

MOTIVATED SELLER This exceptional, modern 5-bedroom villa with a separate two bedroom guest accommodation, is located in one of the best urbanisations in the Marbella, Las Chapas. The property is not only impressive in size but also built luxuriously to offer a truly unique property in this area. All bedrooms are ensuite and the master bedroom is over 100m2. All rooms have been done with luxury in mind and to include the vistas. The property has panoramic views along the coast from Fuengirola to Gibraltar and across to Africa on a clear day. There are two outdoor swimming pools are beautifully furnished with sun loungers and outdoor furniture, plus an indoor pool with an 'endless pool' current maker that provides you with lap swimming all year round. There is a mini spa (steam room and sauna) jacuzzis, gymnasium and a large games room. There is also a boomerang shaped, incredibly large roof terrace that accentuates the view of the coastline even more. This property has multiple indoor lounges and outdoor seating areas. There is a BBQ area, large formal and informal dining and a huge kitchen for entertaining and catering. The plot is 2637m2 and the build is approx. 1000m2.

#### Views

- 🖌 Sea
- 🖌 Mountain
- Country
- Y Panoramic
- 💙 Garden
- 🗸 Pool

Utilities VElectricity Condition Excellent

Features

- Private Terrace
- Solarium
- WiFi
- WiFi
- Gym
- Games Room Guest Apartment
- Guest Apartm
- Utility Room
- Ensuite Bathroom
- Marble Flooring
- Jacuzzi
- Barbeque
- Double Glazing
- Staff Accommodation

# Category

- Investment
- \star Luxury

Pool Private Heated

Furniture Fully Furnished