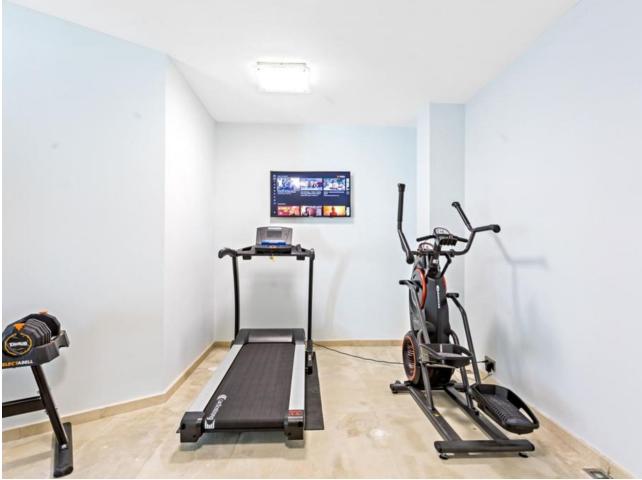

# Sales - House - Las Chapas 3.749.000€

MOTIVATED SELLER This exceptional, modern 5-bedroom villa with a separate two bedroom guest accommodation, is located in one of the best urbanisations in the Marbella, Las Chapas. The property is not only impressive in size but also built luxuriously to offer a truly unique property in this area. All bedrooms are ensuite and the master bedroom is over 100m2. All rooms have been done with luxury in mind and to include the vistas. The property has panoramic views along the coast from Fuengirola to Gibraltar and across to Africa on a clear day. There are two outdoor swimming pools are beautifully furnished with sun loungers and outdoor furniture, plus an indoor pool with an 'endless pool' current maker that provides you with lap swimming all year round. There is a mini spa (steam room and sauna) jacuzzis, gymnasium and a large games room. There is also a boomerang shaped, incredibly large roof terrace that accentuates the view of the coastline even more. This property has multiple indoor lounges and outdoor seating areas. There is a BBQ area, large formal and informal dining and a huge kitchen for entertaining and catering. The plot is 2637m2 and the build is approx. 1000m2.

#### Views

- 🖌 Sea
- 🖌 Mountain
- Country
- Y Panoramic
- 💙 Garden
- 🗸 Pool

Utilities VElectricity Condition Excellent

Features

- Private Terrace
- Solarium
- WiFi
- WiFi
- Gym
- Games Room Guest Apartment
- Guest Apartm
- Utility Room
- Ensuite Bathroom
- Marble Flooring
- Jacuzzi
- Barbeque
- Double Glazing
- Staff Accommodation