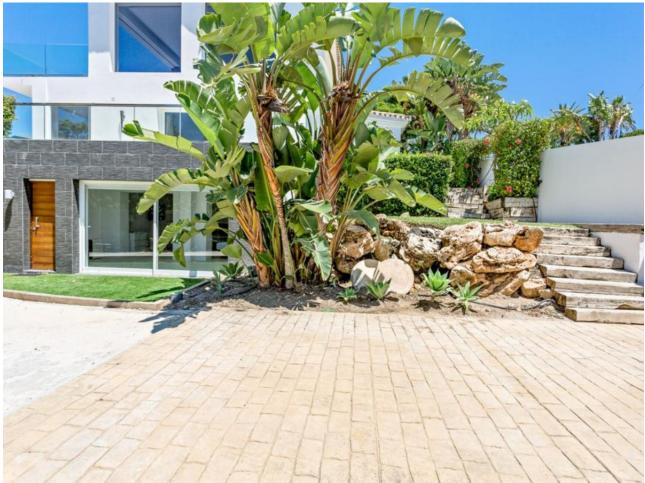

# Sales - House - Las Chapas 3.749.000€

MOTIVATED SELLER This exceptional, modern 5-bedroom villa with a separate two bedroom guest accommodation, is located in one of the best urbanisations in the Marbella, Las Chapas. The property is not only impressive in size but also built luxuriously to offer a truly unique property in this area. All bedrooms are ensuite and the master bedroom is over 100m2. All rooms have been done with luxury in mind and to include the vistas. The property has panoramic views along the coast from Fuengirola to Gibraltar and across to Africa on a clear day. There are two outdoor swimming pools are beautifully furnished with sun loungers and outdoor furniture, plus an indoor pool with an 'endless pool' current maker that provides you with lap swimming all year round. There is a mini spa (steam room and sauna) jacuzzis, gymnasium and a large games room. There is also a boomerang shaped, incredibly large roof terrace that accentuates the view of the coastline even more. This property has multiple indoor lounges and outdoor seating areas. There is a BBQ area, large formal and informal dining and a huge kitchen for entertaining and catering. The plot is 2637m2 and the build is approx. 1000m2.