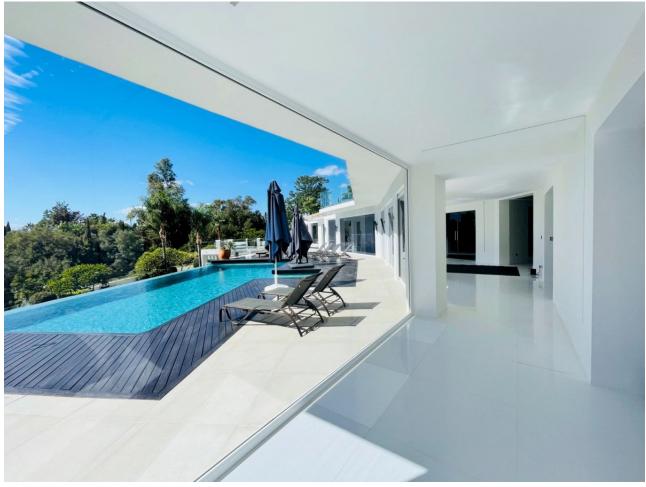

# Sales - House - Las Chapas 3.749.000€

MOTIVATED SELLER This exceptional, modern 5-bedroom villa with a separate two bedroom guest accommodation, is located in one of the best urbanisations in the Marbella, Las Chapas. The property is not only impressive in size but also built luxuriously to offer a truly unique property in this area. All bedrooms are ensuite and the master bedroom is over 100m2. All rooms have been done with luxury in mind and to include the vistas. The property has panoramic views along the coast from Fuengirola to Gibraltar and across to Africa on a clear day. There are two outdoor swimming pools are beautifully furnished with sun loungers and outdoor furniture, plus an indoor pool with an 'endless pool' current maker that provides you with lap swimming all year round. There is a mini spa (steam room and sauna) jacuzzis, gymnasium and a large games room. There is also a boomerang shaped, incredibly large roof terrace that accentuates the view of the coastline even more. This property has multiple indoor lounges and outdoor seating areas. There is a BBQ area, large formal and informal dining and a huge kitchen for entertaining and catering. The plot is 2637m2 and the build is approx. 1000m2.

#### Views

- 🖌 Sea
- 🖌 Mountain
- Country
- Y Panoramic
- 💙 Garden
- 🗸 Pool

Utilities VElectricity Condition Excellent

Features

- Private Terrace
- Solarium
- WiFi
- WiFi
- Gym
- Games Room Guest Apartment
- Guest Apartm
- Utility Room
- Ensuite Bathroom
- Marble Flooring
- Jacuzzi
- Barbeque
- Double Glazing
- Staff Accommodation