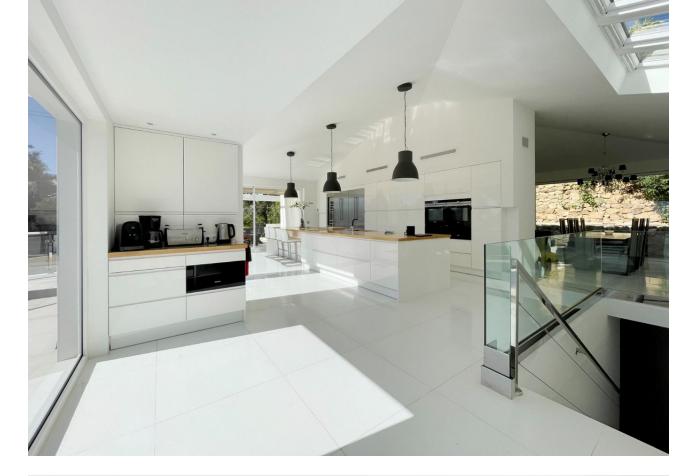

# Sales - House - Las Chapas 3.749.000€

MOTIVATED SELLER This exceptional, modern 5-bedroom villa with a separate two bedroom guest accommodation, is located in one of the best urbanisations in the Marbella, Las Chapas. The property is not only impressive in size but also built luxuriously to offer a truly unique property in this area. All bedrooms are ensuite and the master bedroom is over 100m2. All rooms have been done with luxury in mind and to include the vistas. The property has panoramic views along the coast from Fuengirola to Gibraltar and across to Africa on a clear day. There are two outdoor swimming pools are beautifully furnished with sun loungers and outdoor furniture, plus an indoor pool with an 'endless pool' current maker that provides you with lap swimming all year round. There is a mini spa (steam room and sauna) jacuzzis, gymnasium and a large games room. There is also a boomerang shaped, incredibly large roof terrace that accentuates the view of the coastline even more. This property has multiple indoor lounges and outdoor seating areas. There is a BBQ area, large formal and informal dining and a huge kitchen for entertaining and catering. The plot is 2637m2 and the build is approx. 1000m2.