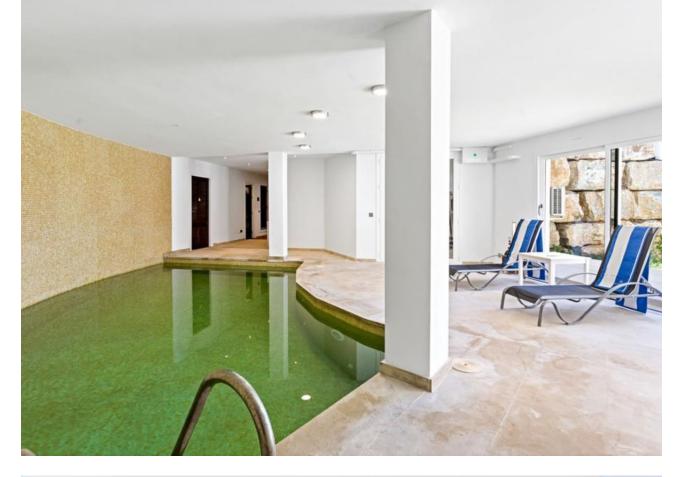

# Sales - House - Las Chapas 3.749.000€

MOTIVATED SELLER This exceptional, modern 5-bedroom villa with a separate two bedroom guest accommodation, is located in one of the best urbanisations in the Marbella, Las Chapas. The property is not only impressive in size but also built luxuriously to offer a truly unique property in this area. All bedrooms are ensuite and the master bedroom is over 100m2. All rooms have been done with luxury in mind and to include the vistas. The property has panoramic views along the coast from Fuengirola to Gibraltar and across to Africa on a clear day. There are two outdoor swimming pools are beautifully furnished with sun loungers and outdoor furniture, plus an indoor pool with an 'endless pool' current maker that provides you with lap swimming all year round. There is a mini spa (steam room and sauna) jacuzzis, gymnasium and a large games room. There is also a boomerang shaped, incredibly large roof terrace that accentuates the view of the coastline even more. This property has multiple indoor lounges and outdoor seating areas. There is a BBQ area, large formal and informal dining and a huge kitchen for entertaining and catering. The plot is 2637m2 and the build is approx. 1000m2.