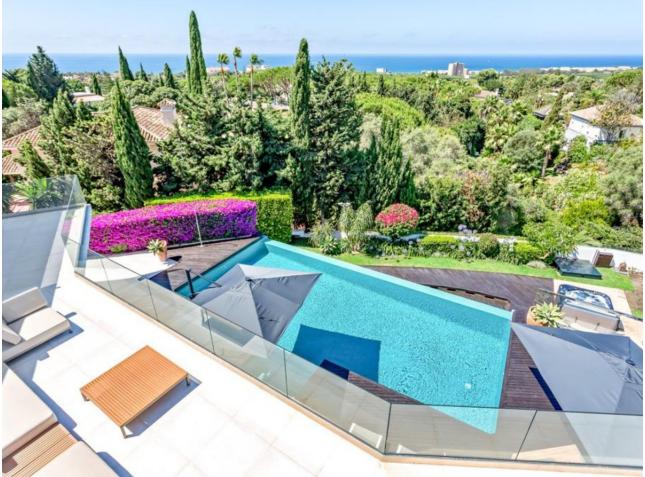

# Sales - House - Las Chapas 3.749.000€

MOTIVATED SELLER This exceptional, modern 5-bedroom villa with a separate two bedroom guest accommodation, is located in one of the best urbanisations in the Marbella, Las Chapas. The property is not only impressive in size but also built luxuriously to offer a truly unique property in this area. All bedrooms are ensuite and the master bedroom is over 100m2. All rooms have been done with luxury in mind and to include the vistas. The property has panoramic views along the coast from Fuengirola to Gibraltar and across to Africa on a clear day. There are two outdoor swimming pools are beautifully furnished with sun loungers and outdoor furniture, plus an indoor pool with an 'endless pool' current maker that provides you with lap swimming all year round. There is a mini spa (steam room and sauna) jacuzzis, gymnasium and a large games room. There is also a boomerang shaped, incredibly large roof terrace that accentuates the view of the coastline even more. This property has multiple indoor lounges and outdoor seating areas. There is a BBQ area, large formal and informal dining and a huge kitchen for entertaining and catering. The plot is 2637m2 and the build is approx. 1000m2.

#### Views

- 🖌 Sea
- 🖌 Mountain
- Country
- Y Panoramic
- 💙 Garden
- 🗸 Pool

Utilities VElectricity Condition Excellent

Features

- Private Terrace
- Solarium
- WiFi
- WiFi
- Gym
- Games Room Guest Apartment
- Guest Apartm
- Utility Room
- Ensuite Bathroom
- Marble Flooring
- Jacuzzi
- Barbeque
- Double Glazing
- Staff Accommodation