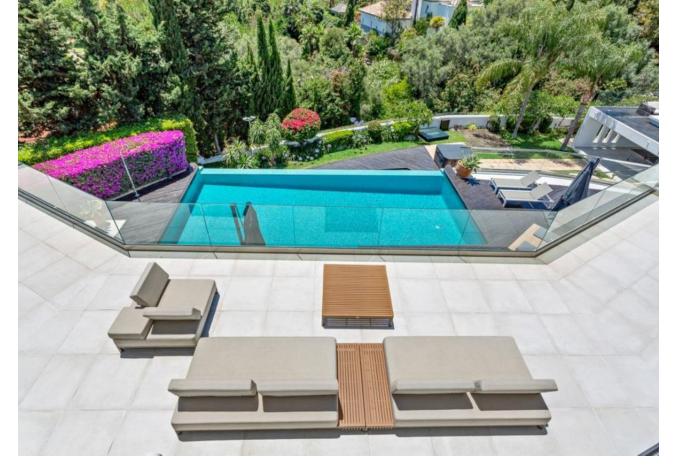

# Sales - House - Las Chapas 3.749.000€

MOTIVATED SELLER This exceptional, modern 5-bedroom villa with a separate two bedroom guest accommodation, is located in one of the best urbanisations in the Marbella, Las Chapas. The property is not only impressive in size but also built luxuriously to offer a truly unique property in this area. All bedrooms are ensuite and the master bedroom is over 100m2. All rooms have been done with luxury in mind and to include the vistas. The property has panoramic views along the coast from Fuengirola to Gibraltar and across to Africa on a clear day. There are two outdoor swimming pools are beautifully furnished with sun loungers and outdoor furniture, plus an indoor pool with an 'endless pool' current maker that provides you with lap swimming all year round. There is a mini spa (steam room and sauna) jacuzzis, gymnasium and a large games room. There is also a boomerang shaped, incredibly large roof terrace that accentuates the view of the coastline even more. This property has multiple indoor lounges and outdoor seating areas. There is a BBQ area, large formal and informal dining and a huge kitchen for entertaining and catering. The plot is 2637m2 and the build is approx. 1000m2.

#### Views

- 🖌 Sea
- 🖌 Mountain
- Country
- Y Panoramic
- 💙 Garden
- 🗸 Pool

Utilities VElectricity Condition Excellent

Features

- Private Terrace
- Solarium
- WiFi
- WiFi
- Gym
- Games Room Guest Apartment
- Guest Apartm
- Utility Room
- Ensuite Bathroom
- Marble Flooring
- Jacuzzi
- Barbeque
- Double Glazing
- Staff Accommodation

# Category

- Investment
- \star Luxury

Pool Private Heated

Furniture Fully Furnished