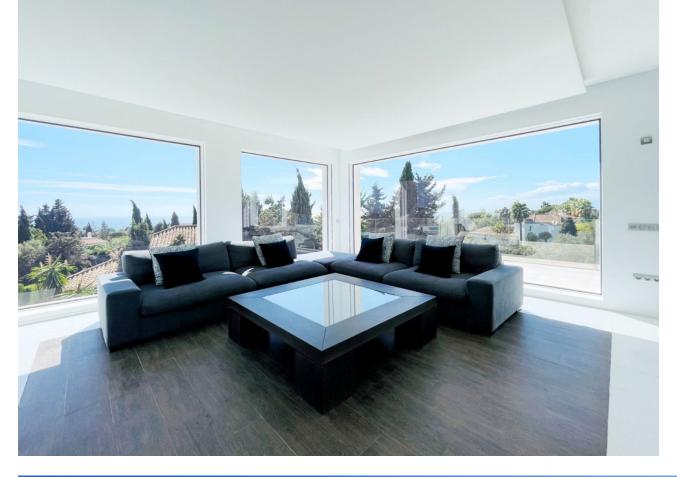

# Sales - House - Las Chapas 3.749.000€

MOTIVATED SELLER This exceptional, modern 5-bedroom villa with a separate two bedroom guest accommodation, is located in one of the best urbanisations in the Marbella, Las Chapas. The property is not only impressive in size but also built luxuriously to offer a truly unique property in this area. All bedrooms are ensuite and the master bedroom is over 100m2. All rooms have been done with luxury in mind and to include the vistas. The property has panoramic views along the coast from Fuengirola to Gibraltar and across to Africa on a clear day. There are two outdoor swimming pools are beautifully furnished with sun loungers and outdoor furniture, plus an indoor pool with an 'endless pool' current maker that provides you with lap swimming all year round. There is a mini spa (steam room and sauna) jacuzzis, gymnasium and a large games room. There is also a boomerang shaped, incredibly large roof terrace that accentuates the view of the coastline even more. This property has multiple indoor lounges and outdoor seating areas. There is a BBQ area, large formal and informal dining and a huge kitchen for entertaining and catering. The plot is 2637m2 and the build is approx. 1000m2.

#### Views

- 🖌 Sea
- 🖌 Mountain
- Country
- Y Panoramic
- 💙 Garden
- 🗸 Pool

Utilities VElectricity Condition Excellent

Features

- Private Terrace
- Solarium
- WiFi
- WiFi
- Gym
- Games Room Guest Apartment
- Guest Apartm
- Utility Room
- Ensuite Bathroom
- Marble Flooring
- Jacuzzi
- Barbeque
- Double Glazing
- Staff Accommodation