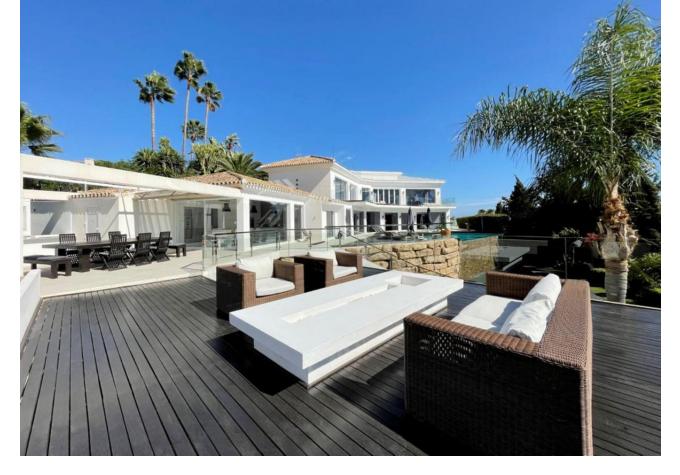

# Sales - House - Las Chapas 3.749.000€

MOTIVATED SELLER This exceptional, modern 5-bedroom villa with a separate two bedroom guest accommodation, is located in one of the best urbanisations in the Marbella, Las Chapas. The property is not only impressive in size but also built luxuriously to offer a truly unique property in this area. All bedrooms are ensuite and the master bedroom is over 100m2. All rooms have been done with luxury in mind and to include the vistas. The property has panoramic views along the coast from Fuengirola to Gibraltar and across to Africa on a clear day. There are two outdoor swimming pools are beautifully furnished with sun loungers and outdoor furniture, plus an indoor pool with an 'endless pool' current maker that provides you with lap swimming all year round. There is a mini spa (steam room and sauna) jacuzzis, gymnasium and a large games room. There is also a boomerang shaped, incredibly large roof terrace that accentuates the view of the coastline even more. This property has multiple indoor lounges and outdoor seating areas. There is a BBQ area, large formal and informal dining and a huge kitchen for entertaining and catering. The plot is 2637m2 and the build is approx. 1000m2.

#### Views

- 🖌 Sea
- 🖌 Mountain
- Country
- Y Panoramic
- 💙 Garden
- 🗸 Pool

Utilities VElectricity Condition Excellent

Features

- Private Terrace
- Solarium
- WiFi
- WiFi
- Gym
- Games Room Guest Apartment
- Guest Apartm
- Utility Room
- Ensuite Bathroom
- Marble Flooring
- Jacuzzi
- Barbeque
- Double Glazing
- Staff Accommodation