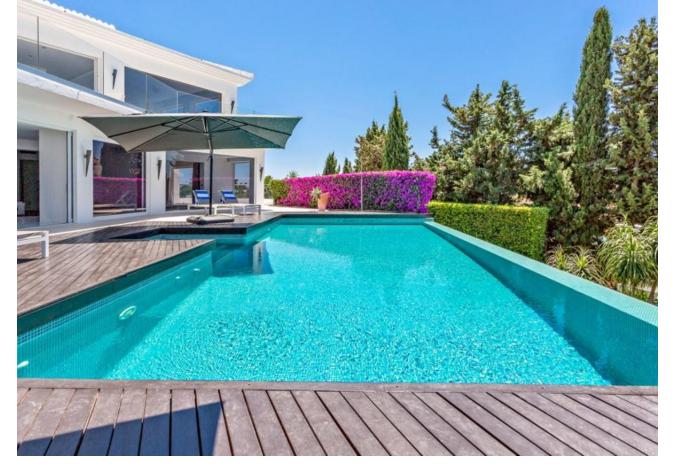

# Sales - House - Las Chapas 3.749.000€

MOTIVATED SELLER This exceptional, modern 5-bedroom villa with a separate two bedroom guest accommodation, is located in one of the best urbanisations in the Marbella, Las Chapas. The property is not only impressive in size but also built luxuriously to offer a truly unique property in this area. All bedrooms are ensuite and the master bedroom is over 100m2. All rooms have been done with luxury in mind and to include the vistas. The property has panoramic views along the coast from Fuengirola to Gibraltar and across to Africa on a clear day. There are two outdoor swimming pools are beautifully furnished with sun loungers and outdoor furniture, plus an indoor pool with an 'endless pool' current maker that provides you with lap swimming all year round. There is a mini spa (steam room and sauna) jacuzzis, gymnasium and a large games room. There is also a boomerang shaped, incredibly large roof terrace that accentuates the view of the coastline even more. This property has multiple indoor lounges and outdoor seating areas. There is a BBQ area, large formal and informal dining and a huge kitchen for entertaining and catering. The plot is 2637m2 and the build is approx. 1000m2.