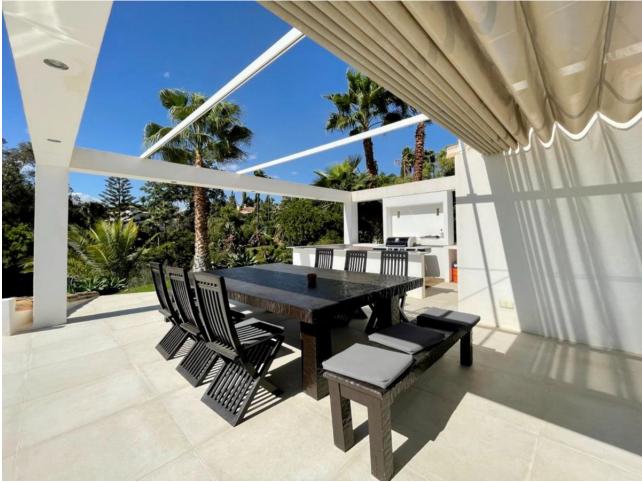

# Sales - House - Las Chapas 3.749.000€

MOTIVATED SELLER This exceptional, modern 5-bedroom villa with a separate two bedroom guest accommodation, is located in one of the best urbanisations in the Marbella, Las Chapas. The property is not only impressive in size but also built luxuriously to offer a truly unique property in this area. All bedrooms are ensuite and the master bedroom is over 100m2. All rooms have been done with luxury in mind and to include the vistas. The property has panoramic views along the coast from Fuengirola to Gibraltar and across to Africa on a clear day. There are two outdoor swimming pools are beautifully furnished with sun loungers and outdoor furniture, plus an indoor pool with an 'endless pool' current maker that provides you with lap swimming all year round. There is a mini spa (steam room and sauna) jacuzzis, gymnasium and a large games room. There is also a boomerang shaped, incredibly large roof terrace that accentuates the view of the coastline even more. This property has multiple indoor lounges and outdoor seating areas. There is a BBQ area, large formal and informal dining and a huge kitchen for entertaining and catering. The plot is 2637m2 and the build is approx. 1000m2.