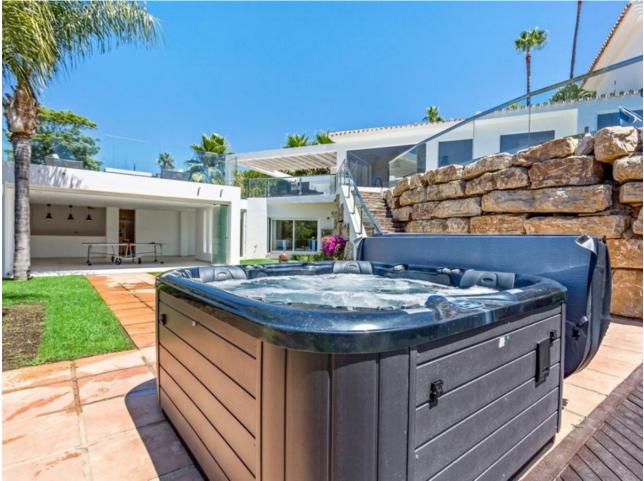

# Sales - House - Las Chapas 3.749.000€

MOTIVATED SELLER This exceptional, modern 5-bedroom villa with a separate two bedroom guest accommodation, is located in one of the best urbanisations in the Marbella, Las Chapas. The property is not only impressive in size but also built luxuriously to offer a truly unique property in this area. All bedrooms are ensuite and the master bedroom is over 100m2. All rooms have been done with luxury in mind and to include the vistas. The property has panoramic views along the coast from Fuengirola to Gibraltar and across to Africa on a clear day. There are two outdoor swimming pools are beautifully furnished with sun loungers and outdoor furniture, plus an indoor pool with an 'endless pool' current maker that provides you with lap swimming all year round. There is a mini spa (steam room and sauna) jacuzzis, gymnasium and a large games room. There is also a boomerang shaped, incredibly large roof terrace that accentuates the view of the coastline even more. This property has multiple indoor lounges and outdoor seating areas. There is a BBQ area, large formal and informal dining and a huge kitchen for entertaining and catering. The plot is 2637m2 and the build is approx. 1000m2.

#### Views

- 🖌 Sea
- 🖌 Mountain
- Country
- Y Panoramic
- 💙 Garden
- 🗸 Pool

Utilities VElectricity Condition Excellent

Features

- Private Terrace
- Solarium
- WiFi
- WiFi
- Gym
- Games Room Guest Apartment
- Guest Apartm
- Utility Room
- Ensuite Bathroom
- Marble Flooring
- Jacuzzi
- Barbeque
- Double Glazing
- Staff Accommodation