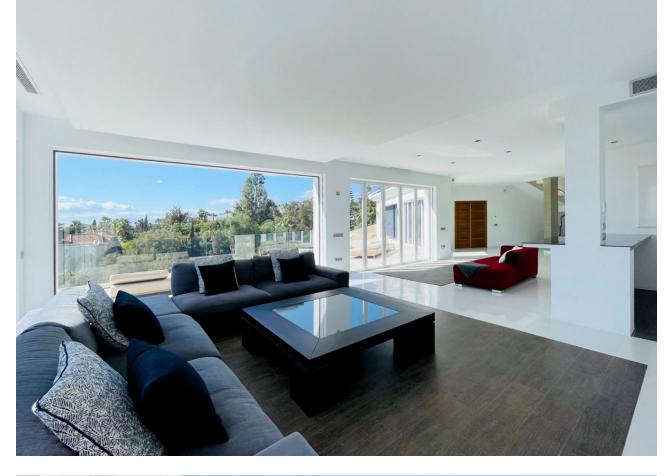

# Sales - House - Las Chapas 3.749.000€

MOTIVATED SELLER This exceptional, modern 5-bedroom villa with a separate two bedroom guest accommodation, is located in one of the best urbanisations in the Marbella, Las Chapas. The property is not only impressive in size but also built luxuriously to offer a truly unique property in this area. All bedrooms are ensuite and the master bedroom is over 100m2. All rooms have been done with luxury in mind and to include the vistas. The property has panoramic views along the coast from Fuengirola to Gibraltar and across to Africa on a clear day. There are two outdoor swimming pools are beautifully furnished with sun loungers and outdoor furniture, plus an indoor pool with an 'endless pool' current maker that provides you with lap swimming all year round. There is a mini spa (steam room and sauna) jacuzzis, gymnasium and a large games room. There is also a boomerang shaped, incredibly large roof terrace that accentuates the view of the coastline even more. This property has multiple indoor lounges and outdoor seating areas. There is a BBQ area, large formal and informal dining and a huge kitchen for entertaining and catering. The plot is 2637m2 and the build is approx. 1000m2.