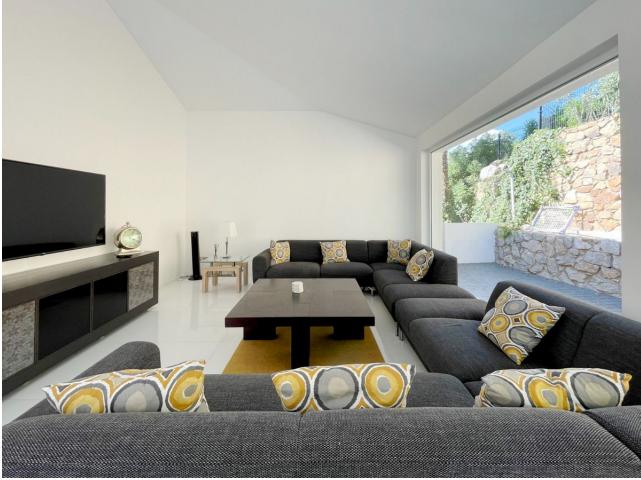

# Sales - House - Las Chapas 3.749.000€

MOTIVATED SELLER This exceptional, modern 5-bedroom villa with a separate two bedroom guest accommodation, is located in one of the best urbanisations in the Marbella, Las Chapas. The property is not only impressive in size but also built luxuriously to offer a truly unique property in this area. All bedrooms are ensuite and the master bedroom is over 100m2. All rooms have been done with luxury in mind and to include the vistas. The property has panoramic views along the coast from Fuengirola to Gibraltar and across to Africa on a clear day. There are two outdoor swimming pools are beautifully furnished with sun loungers and outdoor furniture, plus an indoor pool with an 'endless pool' current maker that provides you with lap swimming all year round. There is a mini spa (steam room and sauna) jacuzzis, gymnasium and a large games room. There is also a boomerang shaped, incredibly large roof terrace that accentuates the view of the coastline even more. This property has multiple indoor lounges and outdoor seating areas. There is a BBQ area, large formal and informal dining and a huge kitchen for entertaining and catering. The plot is 2637m2 and the build is approx. 1000m2.