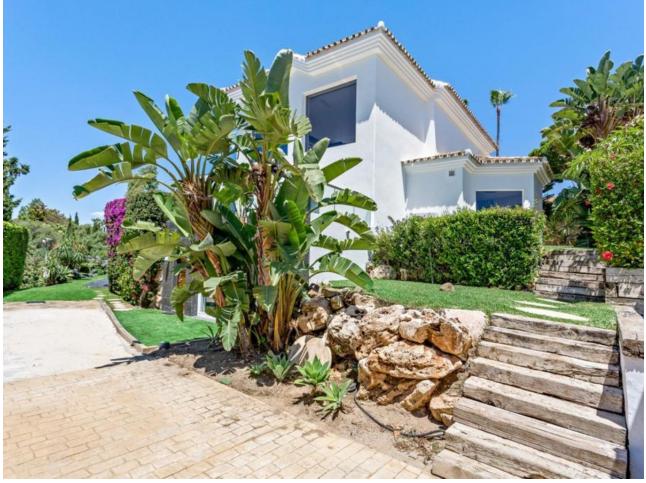

# Sales - House - Las Chapas 3.749.000€

MOTIVATED SELLER This exceptional, modern 5-bedroom villa with a separate two bedroom guest accommodation, is located in one of the best urbanisations in the Marbella, Las Chapas. The property is not only impressive in size but also built luxuriously to offer a truly unique property in this area. All bedrooms are ensuite and the master bedroom is over 100m2. All rooms have been done with luxury in mind and to include the vistas. The property has panoramic views along the coast from Fuengirola to Gibraltar and across to Africa on a clear day. There are two outdoor swimming pools are beautifully furnished with sun loungers and outdoor furniture, plus an indoor pool with an 'endless pool' current maker that provides you with lap swimming all year round. There is a mini spa (steam room and sauna) jacuzzis, gymnasium and a large games room. There is also a boomerang shaped, incredibly large roof terrace that accentuates the view of the coastline even more. This property has multiple indoor lounges and outdoor seating areas. There is a BBQ area, large formal and informal dining and a huge kitchen for entertaining and catering. The plot is 2637m2 and the build is approx. 1000m2.