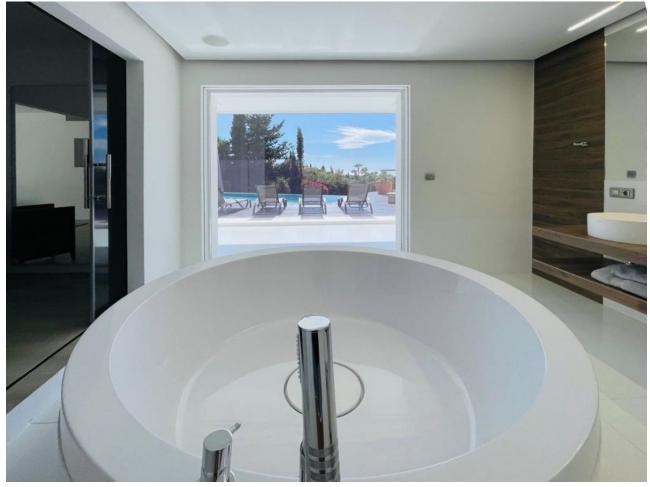

# Sales - House - Las Chapas 3.749.000€

MOTIVATED SELLER This exceptional, modern 5-bedroom villa with a separate two bedroom guest accommodation, is located in one of the best urbanisations in the Marbella, Las Chapas. The property is not only impressive in size but also built luxuriously to offer a truly unique property in this area. All bedrooms are ensuite and the master bedroom is over 100m2. All rooms have been done with luxury in mind and to include the vistas. The property has panoramic views along the coast from Fuengirola to Gibraltar and across to Africa on a clear day. There are two outdoor swimming pools are beautifully furnished with sun loungers and outdoor furniture, plus an indoor pool with an 'endless pool' current maker that provides you with lap swimming all year round. There is a mini spa (steam room and sauna) jacuzzis, gymnasium and a large games room. There is also a boomerang shaped, incredibly large roof terrace that accentuates the view of the coastline even more. This property has multiple indoor lounges and outdoor seating areas. There is a BBQ area, large formal and informal dining and a huge kitchen for entertaining and catering. The plot is 2637m2 and the build is approx. 1000m2.

#### Views

- 🖌 Sea
- 🖌 Mountain
- Country
- Y Panoramic
- 💙 Garden
- 🗸 Pool

Utilities VElectricity Condition Excellent

Features

- Private Terrace
- Solarium
- WiFi
- WiFi
- Gym
- Games Room Guest Apartment
- Guest Apartm
- Utility Room
- Ensuite Bathroom
- Marble Flooring
- Jacuzzi
- Barbeque
- Double Glazing
- Staff Accommodation