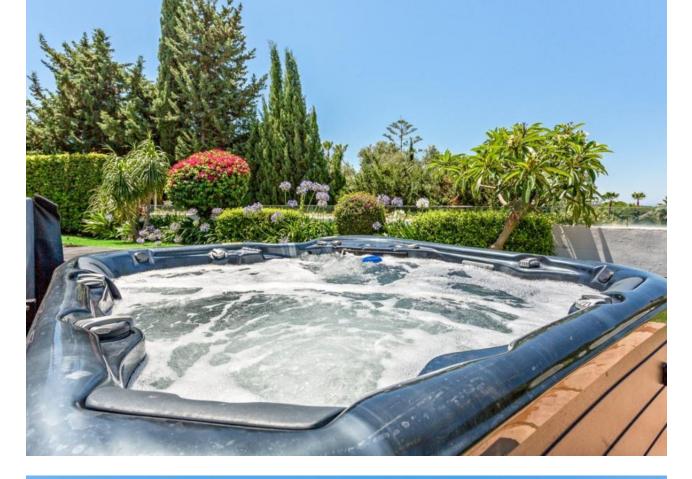

# Sales - House - Las Chapas 3.749.000€

MOTIVATED SELLER This exceptional, modern 5-bedroom villa with a separate two bedroom guest accommodation, is located in one of the best urbanisations in the Marbella, Las Chapas. The property is not only impressive in size but also built luxuriously to offer a truly unique property in this area. All bedrooms are ensuite and the master bedroom is over 100m2. All rooms have been done with luxury in mind and to include the vistas. The property has panoramic views along the coast from Fuengirola to Gibraltar and across to Africa on a clear day. There are two outdoor swimming pools are beautifully furnished with sun loungers and outdoor furniture, plus an indoor pool with an 'endless pool' current maker that provides you with lap swimming all year round. There is a mini spa (steam room and sauna) jacuzzis, gymnasium and a large games room. There is also a boomerang shaped, incredibly large roof terrace that accentuates the view of the coastline even more. This property has multiple indoor lounges and outdoor seating areas. There is a BBQ area, large formal and informal dining and a huge kitchen for entertaining and catering. The plot is 2637m2 and the build is approx. 1000m2.

#### Views

- 🖌 Sea
- 🖌 Mountain
- Country
- Y Panoramic
- 💙 Garden
- 🗸 Pool

Utilities VElectricity Condition Excellent

Features

- Private Terrace
- Solarium
- WiFi
- WiFi
- Gym
- Games Room Guest Apartment
- Guest Apartm
- Utility Room
- Ensuite Bathroom
- Marble Flooring
- Jacuzzi
- Barbeque
- Double Glazing
- Staff Accommodation

# Category

- Investment
- \star Luxury

Pool Private Heated

Furniture Fully Furnished