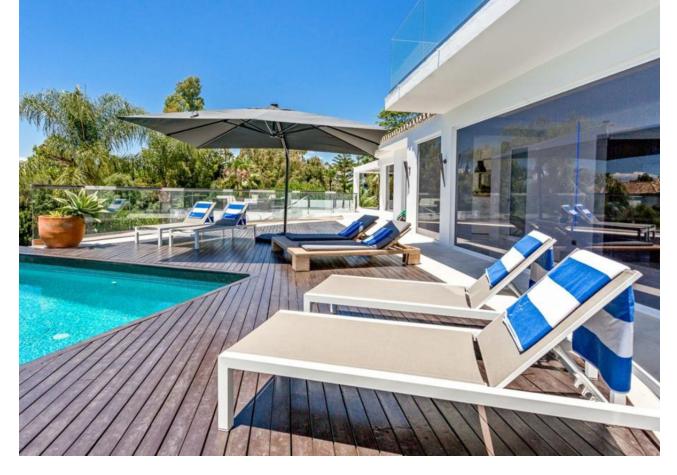

# Sales - House - Las Chapas 3.749.000€

MOTIVATED SELLER This exceptional, modern 5-bedroom villa with a separate two bedroom guest accommodation, is located in one of the best urbanisations in the Marbella, Las Chapas. The property is not only impressive in size but also built luxuriously to offer a truly unique property in this area. All bedrooms are ensuite and the master bedroom is over 100m2. All rooms have been done with luxury in mind and to include the vistas. The property has panoramic views along the coast from Fuengirola to Gibraltar and across to Africa on a clear day. There are two outdoor swimming pools are beautifully furnished with sun loungers and outdoor furniture, plus an indoor pool with an 'endless pool' current maker that provides you with lap swimming all year round. There is a mini spa (steam room and sauna) jacuzzis, gymnasium and a large games room. There is also a boomerang shaped, incredibly large roof terrace that accentuates the view of the coastline even more. This property has multiple indoor lounges and outdoor seating areas. There is a BBQ area, large formal and informal dining and a huge kitchen for entertaining and catering. The plot is 2637m2 and the build is approx. 1000m2.

#### Views

- 🖌 Sea
- 🖌 Mountain
- Country
- Y Panoramic
- 💙 Garden
- 🗸 Pool

Utilities VElectricity Condition Excellent

Features

- Private Terrace
- Solarium
- WiFi
- WiFi
- Gym
- Games Room Guest Apartment
- Guest Apartm
- Utility Room
- Ensuite Bathroom
- Marble Flooring
- Jacuzzi
- Barbeque
- Double Glazing
- Staff Accommodation