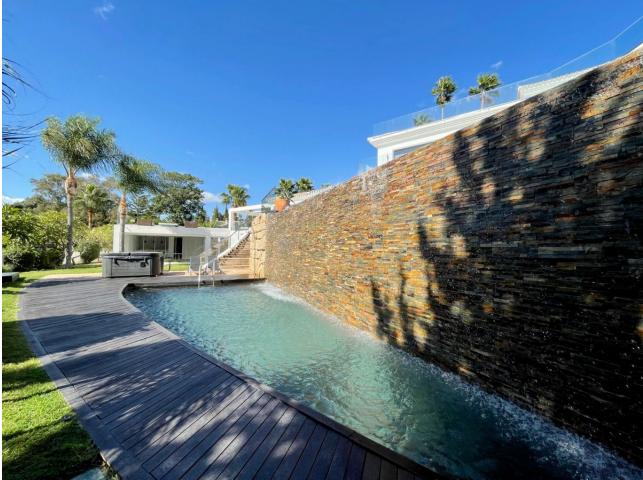

# Sales - House - Las Chapas 3.749.000€

MOTIVATED SELLER This exceptional, modern 5-bedroom villa with a separate two bedroom guest accommodation, is located in one of the best urbanisations in the Marbella, Las Chapas. The property is not only impressive in size but also built luxuriously to offer a truly unique property in this area. All bedrooms are ensuite and the master bedroom is over 100m2. All rooms have been done with luxury in mind and to include the vistas. The property has panoramic views along the coast from Fuengirola to Gibraltar and across to Africa on a clear day. There are two outdoor swimming pools are beautifully furnished with sun loungers and outdoor furniture, plus an indoor pool with an 'endless pool' current maker that provides you with lap swimming all year round. There is a mini spa (steam room and sauna) jacuzzis, gymnasium and a large games room. There is also a boomerang shaped, incredibly large roof terrace that accentuates the view of the coastline even more. This property has multiple indoor lounges and outdoor seating areas. There is a BBQ area, large formal and informal dining and a huge kitchen for entertaining and catering. The plot is 2637m2 and the build is approx. 1000m2.