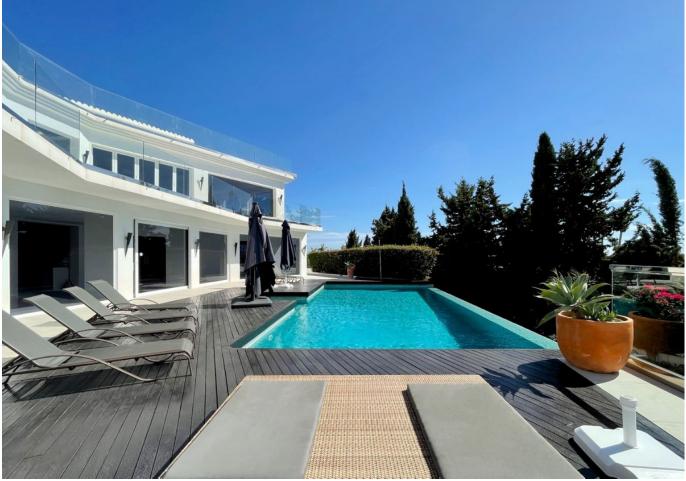

# Sales - House - Las Chapas 3.749.000€

MOTIVATED SELLER This exceptional, modern 5-bedroom villa with a separate two bedroom guest accommodation, is located in one of the best urbanisations in the Marbella, Las Chapas. The property is not only impressive in size but also built luxuriously to offer a truly unique property in this area. All bedrooms are ensuite and the master bedroom is over 100m2. All rooms have been done with luxury in mind and to include the vistas. The property has panoramic views along the coast from Fuengirola to Gibraltar and across to Africa on a clear day. There are two outdoor swimming pools are beautifully furnished with sun loungers and outdoor furniture, plus an indoor pool with an 'endless pool' current maker that provides you with lap swimming all year round. There is a mini spa (steam room and sauna) jacuzzis, gymnasium and a large games room. There is also a boomerang shaped, incredibly large roof terrace that accentuates the view of the coastline even more. This property has multiple indoor lounges and outdoor seating areas. There is a BBQ area, large formal and informal dining and a huge kitchen for entertaining and catering. The plot is 2637m2 and the build is approx. 1000m2.