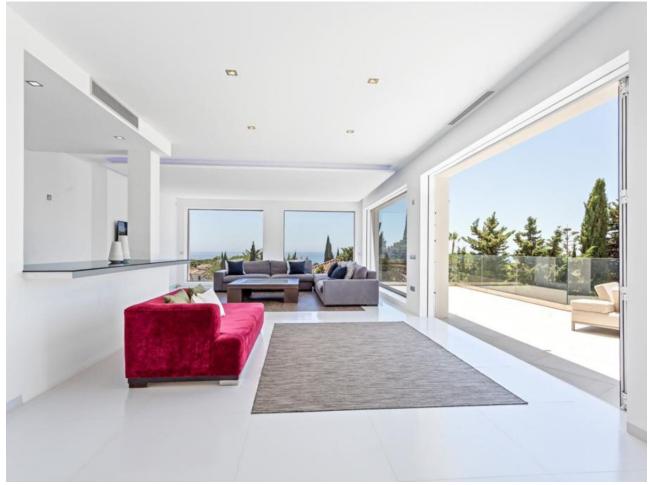

# Sales - House - Las Chapas 3.749.000€

MOTIVATED SELLER This exceptional, modern 5-bedroom villa with a separate two bedroom guest accommodation, is located in one of the best urbanisations in the Marbella, Las Chapas. The property is not only impressive in size but also built luxuriously to offer a truly unique property in this area. All bedrooms are ensuite and the master bedroom is over 100m2. All rooms have been done with luxury in mind and to include the vistas. The property has panoramic views along the coast from Fuengirola to Gibraltar and across to Africa on a clear day. There are two outdoor swimming pools are beautifully furnished with sun loungers and outdoor furniture, plus an indoor pool with an 'endless pool' current maker that provides you with lap swimming all year round. There is a mini spa (steam room and sauna) jacuzzis, gymnasium and a large games room. There is also a boomerang shaped, incredibly large roof terrace that accentuates the view of the coastline even more. This property has multiple indoor lounges and outdoor seating areas. There is a BBQ area, large formal and informal dining and a huge kitchen for entertaining and catering. The plot is 2637m2 and the build is approx. 1000m2.

#### Views

- 🖌 Sea
- 🖌 Mountain
- Country
- Y Panoramic
- 💙 Garden
- 🗸 Pool

Utilities VElectricity Condition Excellent

Features

- Private Terrace
- Solarium
- WiFi
- WiFi
- Gym
- Games Room Guest Apartment
- Guest Apartm
- Utility Room
- Ensuite Bathroom
- Marble Flooring
- Jacuzzi
- Barbeque
- Double Glazing
- Staff Accommodation