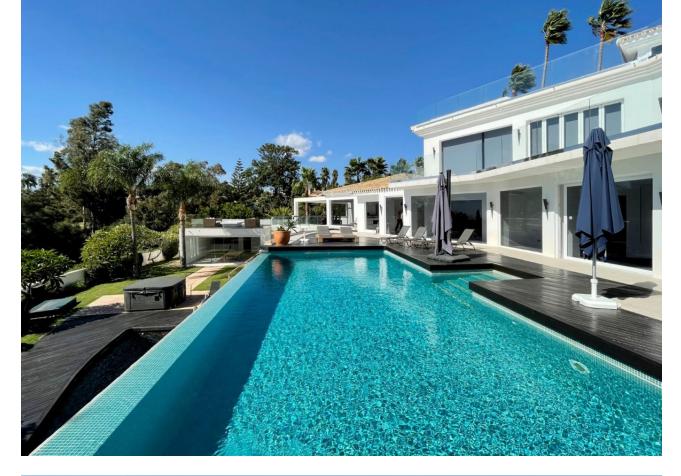

# Sales - House - Las Chapas 3.749.000€

MOTIVATED SELLER This exceptional, modern 5-bedroom villa with a separate two bedroom guest accommodation, is located in one of the best urbanisations in the Marbella, Las Chapas. The property is not only impressive in size but also built luxuriously to offer a truly unique property in this area. All bedrooms are ensuite and the master bedroom is over 100m2. All rooms have been done with luxury in mind and to include the vistas. The property has panoramic views along the coast from Fuengirola to Gibraltar and across to Africa on a clear day. There are two outdoor swimming pools are beautifully furnished with sun loungers and outdoor furniture, plus an indoor pool with an 'endless pool' current maker that provides you with lap swimming all year round. There is a mini spa (steam room and sauna) jacuzzis, gymnasium and a large games room. There is also a boomerang shaped, incredibly large roof terrace that accentuates the view of the coastline even more. This property has multiple indoor lounges and outdoor seating areas. There is a BBQ area, large formal and informal dining and a huge kitchen for entertaining and catering. The plot is 2637m2 and the build is approx. 1000m2.