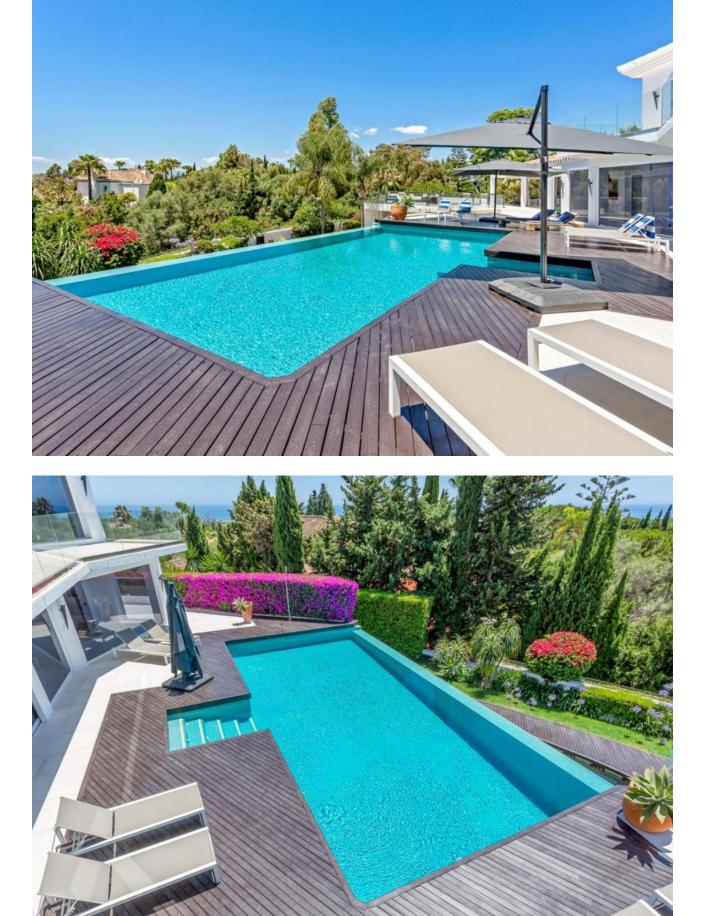

# Sales - House - Las Chapas 3.749.000€

MOTIVATED SELLER This exceptional, modern 5-bedroom villa with a separate two bedroom guest accommodation, is located in one of the best urbanisations in the Marbella, Las Chapas. The property is not only impressive in size but also built luxuriously to offer a truly unique property in this area. All bedrooms are ensuite and the master bedroom is over 100m2. All rooms have been done with luxury in mind and to include the vistas. The property has panoramic views along the coast from Fuengirola to Gibraltar and across to Africa on a clear day. There are two outdoor swimming pools are beautifully furnished with sun loungers and outdoor furniture, plus an indoor pool with an 'endless pool' current maker that provides you with lap swimming all year round. There is a mini spa (steam room and sauna) jacuzzis, gymnasium and a large games room. There is also a boomerang shaped, incredibly large roof terrace that accentuates the view of the coastline even more. This property has multiple indoor lounges and outdoor seating areas. There is a BBQ area, large formal and informal dining and a huge kitchen for entertaining and catering. The plot is 2637m2 and the build is approx. 1000m2.

#### Views

- 🖌 Sea
- 🖌 Mountain
- Country
- Y Panoramic
- 💙 Garden
- 🗸 Pool

Utilities VElectricity Condition Excellent

Features

- Private Terrace
- Solarium
- WiFi
- WiFi
- Gym
- Games Room Guest Apartment
- Guest Apartm
- Utility Room
- Ensuite Bathroom
- Marble Flooring
- Jacuzzi
- Barbeque
- Double Glazing
- Staff Accommodation

# Category

- Investment
- \star Luxury

Pool Private Heated

Furniture Fully Furnished