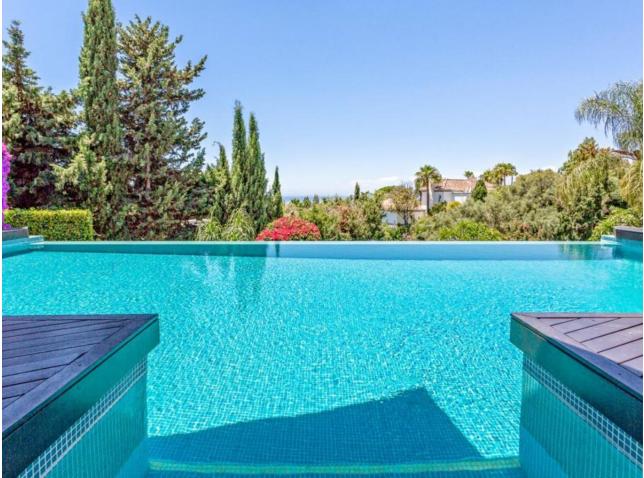

# Sales - House - Las Chapas 3.749.000€

MOTIVATED SELLER This exceptional, modern 5-bedroom villa with a separate two bedroom guest accommodation, is located in one of the best urbanisations in the Marbella, Las Chapas. The property is not only impressive in size but also built luxuriously to offer a truly unique property in this area. All bedrooms are ensuite and the master bedroom is over 100m2. All rooms have been done with luxury in mind and to include the vistas. The property has panoramic views along the coast from Fuengirola to Gibraltar and across to Africa on a clear day. There are two outdoor swimming pools are beautifully furnished with sun loungers and outdoor furniture, plus an indoor pool with an 'endless pool' current maker that provides you with lap swimming all year round. There is a mini spa (steam room and sauna) jacuzzis, gymnasium and a large games room. There is also a boomerang shaped, incredibly large roof terrace that accentuates the view of the coastline even more. This property has multiple indoor lounges and outdoor seating areas. There is a BBQ area, large formal and informal dining and a huge kitchen for entertaining and catering. The plot is 2637m2 and the build is approx. 1000m2.

#### Views

- 🖌 Sea
- 🖌 Mountain
- Country
- Y Panoramic
- 💙 Garden
- 🗸 Pool

Utilities VElectricity Condition Excellent

Features

- Private Terrace
- Solarium
- WiFi
- WiFi
- Gym
- Games Room Guest Apartment
- Guest Apartm
- Utility Room
- Ensuite Bathroom
- Marble Flooring
- Jacuzzi
- Barbeque
- Double Glazing
- Staff Accommodation

# Category

- Investment
- \star Luxury

Pool Private Heated

Furniture Fully Furnished