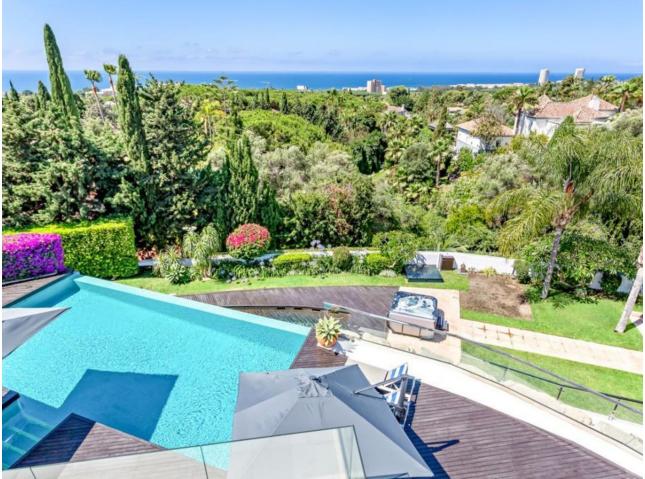

# Sales - House - Las Chapas 3.749.000€

MOTIVATED SELLER This exceptional, modern 5-bedroom villa with a separate two bedroom guest accommodation, is located in one of the best urbanisations in the Marbella, Las Chapas. The property is not only impressive in size but also built luxuriously to offer a truly unique property in this area. All bedrooms are ensuite and the master bedroom is over 100m2. All rooms have been done with luxury in mind and to include the vistas. The property has panoramic views along the coast from Fuengirola to Gibraltar and across to Africa on a clear day. There are two outdoor swimming pools are beautifully furnished with sun loungers and outdoor furniture, plus an indoor pool with an 'endless pool' current maker that provides you with lap swimming all year round. There is a mini spa (steam room and sauna) jacuzzis, gymnasium and a large games room. There is also a boomerang shaped, incredibly large roof terrace that accentuates the view of the coastline even more. This property has multiple indoor lounges and outdoor seating areas. There is a BBQ area, large formal and informal dining and a huge kitchen for entertaining and catering. The plot is 2637m2 and the build is approx. 1000m2.

#### Views

- 🖌 Sea
- 🖌 Mountain
- Country
- Y Panoramic
- 💙 Garden
- 🗸 Pool

Utilities VElectricity Condition Excellent

Features

- Private Terrace
- Solarium
- WiFi
- WiFi
- Gym
- Games Room Guest Apartment
- Guest Apartm
- Utility Room
- Ensuite Bathroom
- Marble Flooring
- Jacuzzi
- Barbeque
- Double Glazing
- Staff Accommodation