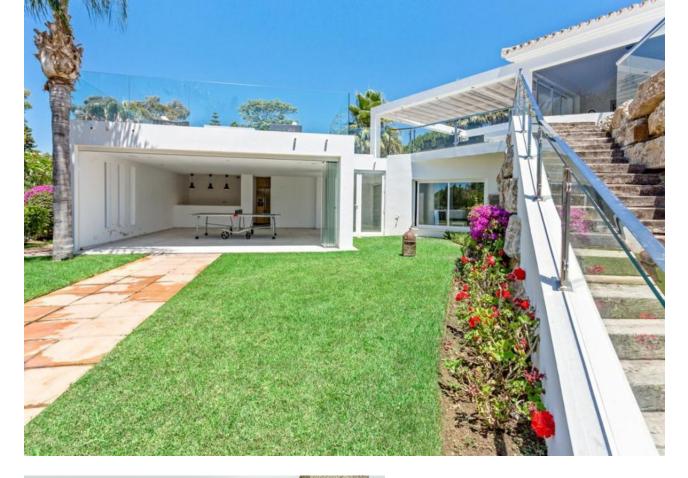

# Sales - House - Las Chapas 3.749.000€

MOTIVATED SELLER This exceptional, modern 5-bedroom villa with a separate two bedroom guest accommodation, is located in one of the best urbanisations in the Marbella, Las Chapas. The property is not only impressive in size but also built luxuriously to offer a truly unique property in this area. All bedrooms are ensuite and the master bedroom is over 100m2. All rooms have been done with luxury in mind and to include the vistas. The property has panoramic views along the coast from Fuengirola to Gibraltar and across to Africa on a clear day. There are two outdoor swimming pools are beautifully furnished with sun loungers and outdoor furniture, plus an indoor pool with an 'endless pool' current maker that provides you with lap swimming all year round. There is a mini spa (steam room and sauna) jacuzzis, gymnasium and a large games room. There is also a boomerang shaped, incredibly large roof terrace that accentuates the view of the coastline even more. This property has multiple indoor lounges and outdoor seating areas. There is a BBQ area, large formal and informal dining and a huge kitchen for entertaining and catering. The plot is 2637m2 and the build is approx. 1000m2.