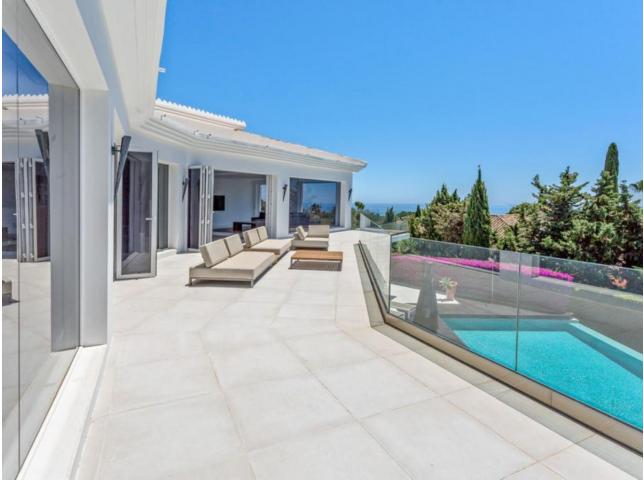

# Sales - House - Las Chapas 3.749.000€

MOTIVATED SELLER This exceptional, modern 5-bedroom villa with a separate two bedroom guest accommodation, is located in one of the best urbanisations in the Marbella, Las Chapas. The property is not only impressive in size but also built luxuriously to offer a truly unique property in this area. All bedrooms are ensuite and the master bedroom is over 100m2. All rooms have been done with luxury in mind and to include the vistas. The property has panoramic views along the coast from Fuengirola to Gibraltar and across to Africa on a clear day. There are two outdoor swimming pools are beautifully furnished with sun loungers and outdoor furniture, plus an indoor pool with an 'endless pool' current maker that provides you with lap swimming all year round. There is a mini spa (steam room and sauna) jacuzzis, gymnasium and a large games room. There is also a boomerang shaped, incredibly large roof terrace that accentuates the view of the coastline even more. This property has multiple indoor lounges and outdoor seating areas. There is a BBQ area, large formal and informal dining and a huge kitchen for entertaining and catering. The plot is 2637m2 and the build is approx. 1000m2.