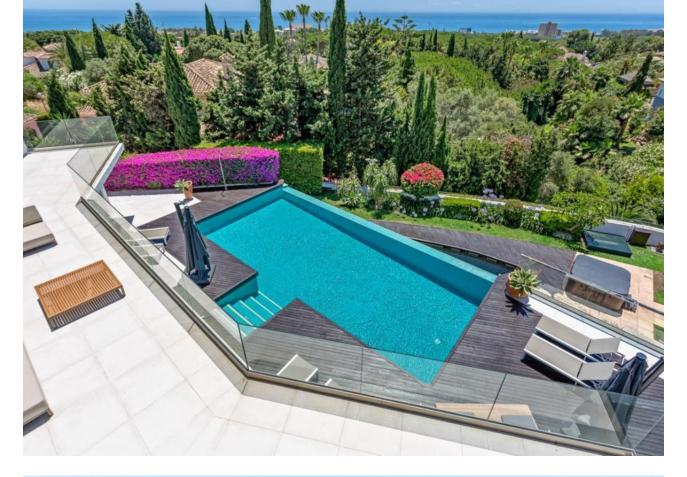

# Sales - House - Las Chapas 3.749.000€

MOTIVATED SELLER This exceptional, modern 5-bedroom villa with a separate two bedroom guest accommodation, is located in one of the best urbanisations in the Marbella, Las Chapas. The property is not only impressive in size but also built luxuriously to offer a truly unique property in this area. All bedrooms are ensuite and the master bedroom is over 100m2. All rooms have been done with luxury in mind and to include the vistas. The property has panoramic views along the coast from Fuengirola to Gibraltar and across to Africa on a clear day. There are two outdoor swimming pools are beautifully furnished with sun loungers and outdoor furniture, plus an indoor pool with an 'endless pool' current maker that provides you with lap swimming all year round. There is a mini spa (steam room and sauna) jacuzzis, gymnasium and a large games room. There is also a boomerang shaped, incredibly large roof terrace that accentuates the view of the coastline even more. This property has multiple indoor lounges and outdoor seating areas. There is a BBQ area, large formal and informal dining and a huge kitchen for entertaining and catering. The plot is 2637m2 and the build is approx. 1000m2.

#### Views

- 🖌 Sea
- 🖌 Mountain
- Country
- Y Panoramic
- 💙 Garden
- 🗸 Pool

Utilities VElectricity Condition Excellent

Features

- Private Terrace
- Solarium
- WiFi
- WiFi
- Gym
- Games Room Guest Apartment
- Guest Apartm
- Utility Room
- Ensuite Bathroom
- Marble Flooring
- Jacuzzi
- Barbeque
- Double Glazing
- Staff Accommodation