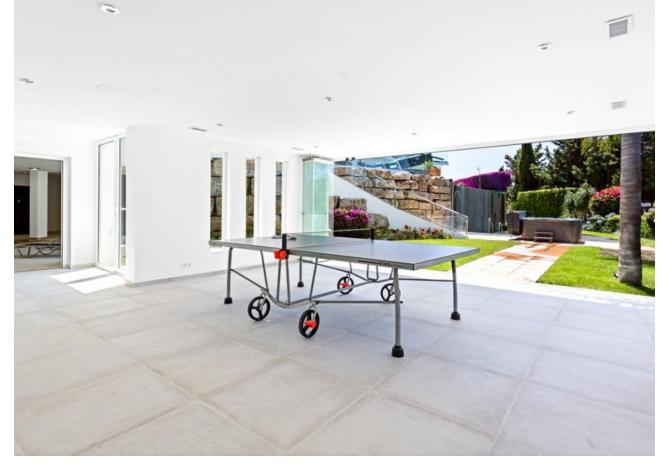

# Sales - House - Las Chapas 3.749.000€

MOTIVATED SELLER This exceptional, modern 5-bedroom villa with a separate two bedroom guest accommodation, is located in one of the best urbanisations in the Marbella, Las Chapas. The property is not only impressive in size but also built luxuriously to offer a truly unique property in this area. All bedrooms are ensuite and the master bedroom is over 100m2. All rooms have been done with luxury in mind and to include the vistas. The property has panoramic views along the coast from Fuengirola to Gibraltar and across to Africa on a clear day. There are two outdoor swimming pools are beautifully furnished with sun loungers and outdoor furniture, plus an indoor pool with an 'endless pool' current maker that provides you with lap swimming all year round. There is a mini spa (steam room and sauna) jacuzzis, gymnasium and a large games room. There is also a boomerang shaped, incredibly large roof terrace that accentuates the view of the coastline even more. This property has multiple indoor lounges and outdoor seating areas. There is a BBQ area, large formal and informal dining and a huge kitchen for entertaining and catering. The plot is 2637m2 and the build is approx. 1000m2.