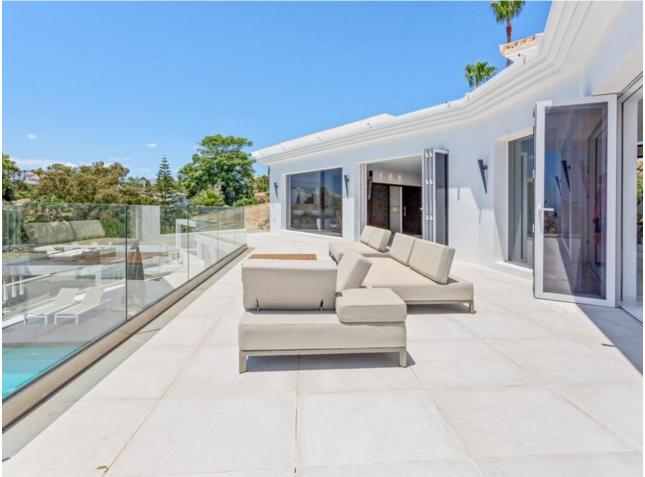

# Sales - House - Las Chapas 3.749.000€

MOTIVATED SELLER This exceptional, modern 5-bedroom villa with a separate two bedroom guest accommodation, is located in one of the best urbanisations in the Marbella, Las Chapas. The property is not only impressive in size but also built luxuriously to offer a truly unique property in this area. All bedrooms are ensuite and the master bedroom is over 100m2. All rooms have been done with luxury in mind and to include the vistas. The property has panoramic views along the coast from Fuengirola to Gibraltar and across to Africa on a clear day. There are two outdoor swimming pools are beautifully furnished with sun loungers and outdoor furniture, plus an indoor pool with an 'endless pool' current maker that provides you with lap swimming all year round. There is a mini spa (steam room and sauna) jacuzzis, gymnasium and a large games room. There is also a boomerang shaped, incredibly large roof terrace that accentuates the view of the coastline even more. This property has multiple indoor lounges and outdoor seating areas. There is a BBQ area, large formal and informal dining and a huge kitchen for entertaining and catering. The plot is 2637m2 and the build is approx. 1000m2.

#### Views

- 🖌 Sea
- 🖌 Mountain
- Country
- Y Panoramic
- 💙 Garden
- 🗸 Pool

Utilities VElectricity Condition Excellent

Features

- Private Terrace
- Solarium
- WiFi
- WiFi
- Gym
- Games Room Guest Apartment
- Guest Apartm
- Utility Room
- Ensuite Bathroom
- Marble Flooring
- Jacuzzi
- Barbeque
- Double Glazing
- Staff Accommodation