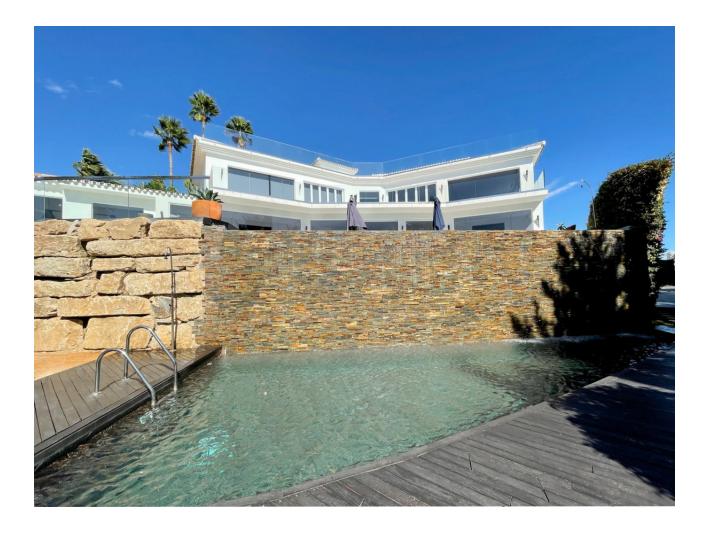

# Sales - House - Las Chapas 3.749.000€

MOTIVATED SELLER This exceptional, modern 5-bedroom villa with a separate two bedroom guest accommodation, is located in one of the best urbanisations in the Marbella, Las Chapas. The property is not only impressive in size but also built luxuriously to offer a truly unique property in this area. All bedrooms are ensuite and the master bedroom is over 100m2. All rooms have been done with luxury in mind and to include the vistas. The property has panoramic views along the coast from Fuengirola to Gibraltar and across to Africa on a clear day. There are two outdoor swimming pools are beautifully furnished with sun loungers and outdoor furniture, plus an indoor pool with an 'endless pool' current maker that provides you with lap swimming all year round. There is a mini spa (steam room and sauna) jacuzzis, gymnasium and a large games room. There is also a boomerang shaped, incredibly large roof terrace that accentuates the view of the coastline even more. This property has multiple indoor lounges and outdoor seating areas. There is a BBQ area, large formal and informal dining and a huge kitchen for entertaining and catering. The plot is 2637m2 and the build is approx. 1000m2.