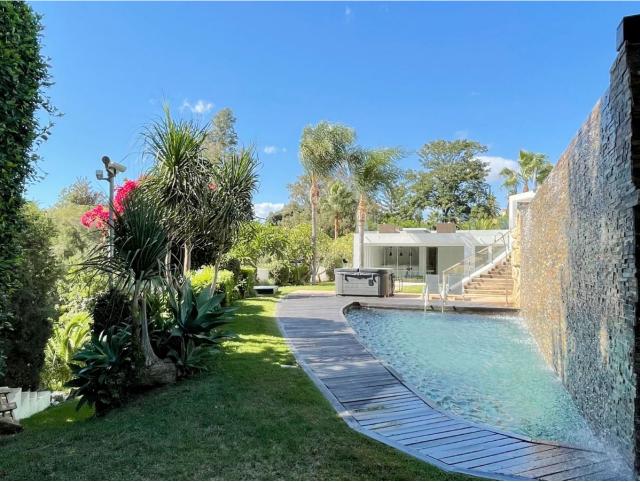

# Sales - House - Las Chapas 3.749.000€

MOTIVATED SELLER This exceptional, modern 5-bedroom villa with a separate two bedroom guest accommodation, is located in one of the best urbanisations in the Marbella, Las Chapas. The property is not only impressive in size but also built luxuriously to offer a truly unique property in this area. All bedrooms are ensuite and the master bedroom is over 100m2. All rooms have been done with luxury in mind and to include the vistas. The property has panoramic views along the coast from Fuengirola to Gibraltar and across to Africa on a clear day. There are two outdoor swimming pools are beautifully furnished with sun loungers and outdoor furniture, plus an indoor pool with an 'endless pool' current maker that provides you with lap swimming all year round. There is a mini spa (steam room and sauna) jacuzzis, gymnasium and a large games room. There is also a boomerang shaped, incredibly large roof terrace that accentuates the view of the coastline even more. This property has multiple indoor lounges and outdoor seating areas. There is a BBQ area, large formal and informal dining and a huge kitchen for entertaining and catering. The plot is 2637m2 and the build is approx. 1000m2.