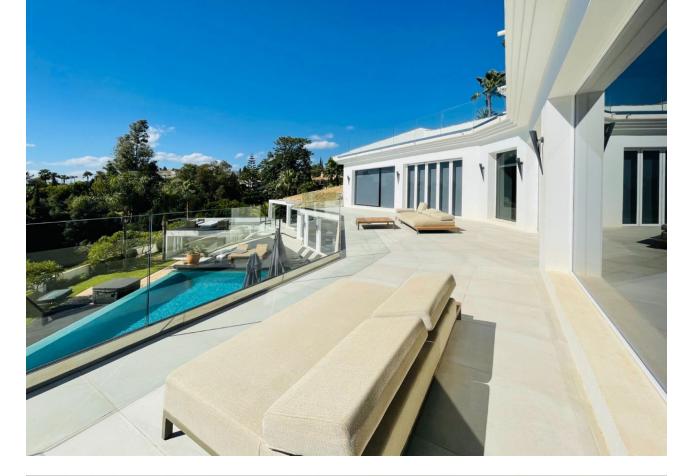

# Sales - House - Las Chapas 3.749.000€

MOTIVATED SELLER This exceptional, modern 5-bedroom villa with a separate two bedroom guest accommodation, is located in one of the best urbanisations in the Marbella, Las Chapas. The property is not only impressive in size but also built luxuriously to offer a truly unique property in this area. All bedrooms are ensuite and the master bedroom is over 100m2. All rooms have been done with luxury in mind and to include the vistas. The property has panoramic views along the coast from Fuengirola to Gibraltar and across to Africa on a clear day. There are two outdoor swimming pools are beautifully furnished with sun loungers and outdoor furniture, plus an indoor pool with an 'endless pool' current maker that provides you with lap swimming all year round. There is a mini spa (steam room and sauna) jacuzzis, gymnasium and a large games room. There is also a boomerang shaped, incredibly large roof terrace that accentuates the view of the coastline even more. This property has multiple indoor lounges and outdoor seating areas. There is a BBQ area, large formal and informal dining and a huge kitchen for entertaining and catering. The plot is 2637m2 and the build is approx. 1000m2.

#### Views

- 🖌 Sea
- 🖌 Mountain
- Country
- Y Panoramic
- 💙 Garden
- 🗸 Pool

Utilities VElectricity Condition Excellent

Features

- Private Terrace
- Solarium
- WiFi
- WiFi
- Gym
- Games Room Guest Apartment
- Guest Apartm
- Utility Room
- Ensuite Bathroom
- Marble Flooring
- Jacuzzi
- Barbeque
- Double Glazing
- Staff Accommodation

# Category

- Investment
- \star Luxury

Pool Private Heated

Furniture Fully Furnished