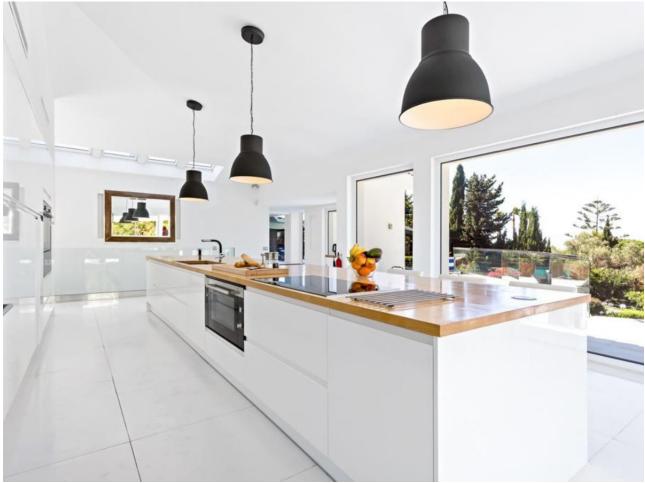

# Sales - House - Las Chapas 3.749.000€

MOTIVATED SELLER This exceptional, modern 5-bedroom villa with a separate two bedroom guest accommodation, is located in one of the best urbanisations in the Marbella, Las Chapas. The property is not only impressive in size but also built luxuriously to offer a truly unique property in this area. All bedrooms are ensuite and the master bedroom is over 100m2. All rooms have been done with luxury in mind and to include the vistas. The property has panoramic views along the coast from Fuengirola to Gibraltar and across to Africa on a clear day. There are two outdoor swimming pools are beautifully furnished with sun loungers and outdoor furniture, plus an indoor pool with an 'endless pool' current maker that provides you with lap swimming all year round. There is a mini spa (steam room and sauna) jacuzzis, gymnasium and a large games room. There is also a boomerang shaped, incredibly large roof terrace that accentuates the view of the coastline even more. This property has multiple indoor lounges and outdoor seating areas. There is a BBQ area, large formal and informal dining and a huge kitchen for entertaining and catering. The plot is 2637m2 and the build is approx. 1000m2.