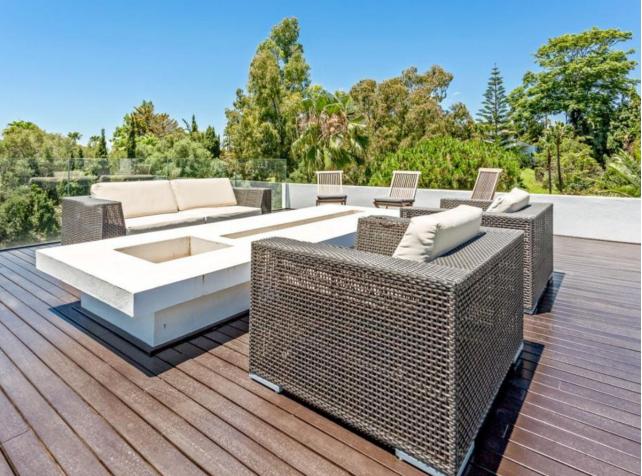

# Sales - House - Las Chapas 3.749.000€

MOTIVATED SELLER This exceptional, modern 5-bedroom villa with a separate two bedroom guest accommodation, is located in one of the best urbanisations in the Marbella, Las Chapas. The property is not only impressive in size but also built luxuriously to offer a truly unique property in this area. All bedrooms are ensuite and the master bedroom is over 100m2. All rooms have been done with luxury in mind and to include the vistas. The property has panoramic views along the coast from Fuengirola to Gibraltar and across to Africa on a clear day. There are two outdoor swimming pools are beautifully furnished with sun loungers and outdoor furniture, plus an indoor pool with an 'endless pool' current maker that provides you with lap swimming all year round. There is a mini spa (steam room and sauna) jacuzzis, gymnasium and a large games room. There is also a boomerang shaped, incredibly large roof terrace that accentuates the view of the coastline even more. This property has multiple indoor lounges and outdoor seating areas. There is a BBQ area, large formal and informal dining and a huge kitchen for entertaining and catering. The plot is 2637m2 and the build is approx. 1000m2.