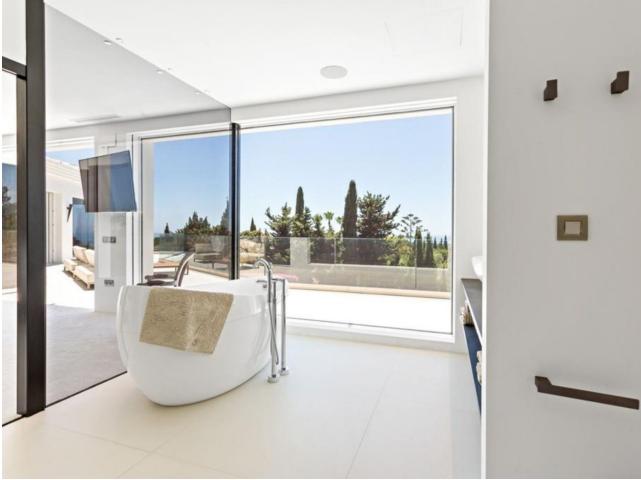

# Sales - House - Las Chapas 3.749.000€

MOTIVATED SELLER This exceptional, modern 5-bedroom villa with a separate two bedroom guest accommodation, is located in one of the best urbanisations in the Marbella, Las Chapas. The property is not only impressive in size but also built luxuriously to offer a truly unique property in this area. All bedrooms are ensuite and the master bedroom is over 100m2. All rooms have been done with luxury in mind and to include the vistas. The property has panoramic views along the coast from Fuengirola to Gibraltar and across to Africa on a clear day. There are two outdoor swimming pools are beautifully furnished with sun loungers and outdoor furniture, plus an indoor pool with an 'endless pool' current maker that provides you with lap swimming all year round. There is a mini spa (steam room and sauna) jacuzzis, gymnasium and a large games room. There is also a boomerang shaped, incredibly large roof terrace that accentuates the view of the coastline even more. This property has multiple indoor lounges and outdoor seating areas. There is a BBQ area, large formal and informal dining and a huge kitchen for entertaining and catering. The plot is 2637m2 and the build is approx. 1000m2.

#### Views

- 🖌 Sea
- 🖌 Mountain
- Country
- Y Panoramic
- 💙 Garden
- 🗸 Pool

Utilities VElectricity Condition Excellent

Features

- Private Terrace
- Solarium
- WiFi
- WiFi
- Gym
- Games Room Guest Apartment
- Guest Apartm
- Utility Room
- Ensuite Bathroom
- Marble Flooring
- Jacuzzi
- Barbeque
- Double Glazing
- Staff Accommodation