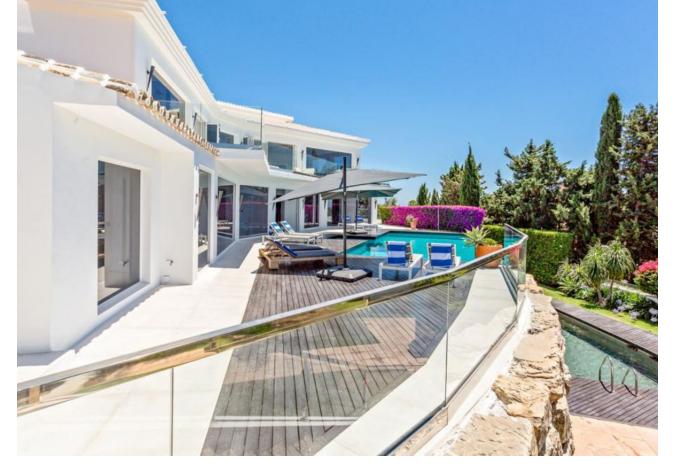

# Sales - House - Las Chapas 3.749.000€

MOTIVATED SELLER This exceptional, modern 5-bedroom villa with a separate two bedroom guest accommodation, is located in one of the best urbanisations in the Marbella, Las Chapas. The property is not only impressive in size but also built luxuriously to offer a truly unique property in this area. All bedrooms are ensuite and the master bedroom is over 100m2. All rooms have been done with luxury in mind and to include the vistas. The property has panoramic views along the coast from Fuengirola to Gibraltar and across to Africa on a clear day. There are two outdoor swimming pools are beautifully furnished with sun loungers and outdoor furniture, plus an indoor pool with an 'endless pool' current maker that provides you with lap swimming all year round. There is a mini spa (steam room and sauna) jacuzzis, gymnasium and a large games room. There is also a boomerang shaped, incredibly large roof terrace that accentuates the view of the coastline even more. This property has multiple indoor lounges and outdoor seating areas. There is a BBQ area, large formal and informal dining and a huge kitchen for entertaining and catering. The plot is 2637m2 and the build is approx. 1000m2.