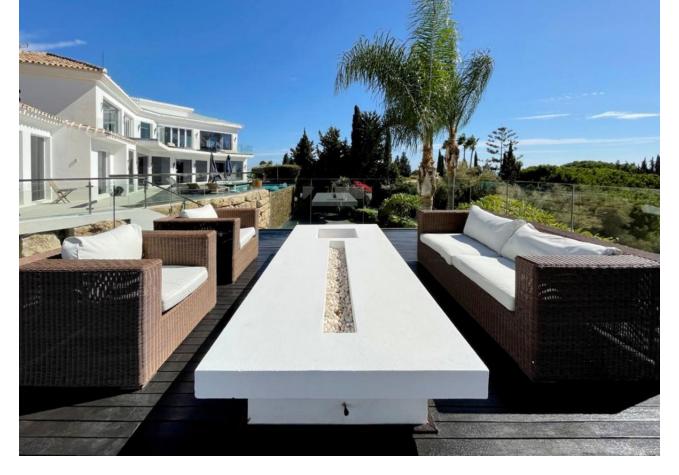

# Sales - House - Las Chapas 3.749.000€

MOTIVATED SELLER This exceptional, modern 5-bedroom villa with a separate two bedroom guest accommodation, is located in one of the best urbanisations in the Marbella, Las Chapas. The property is not only impressive in size but also built luxuriously to offer a truly unique property in this area. All bedrooms are ensuite and the master bedroom is over 100m2. All rooms have been done with luxury in mind and to include the vistas. The property has panoramic views along the coast from Fuengirola to Gibraltar and across to Africa on a clear day. There are two outdoor swimming pools are beautifully furnished with sun loungers and outdoor furniture, plus an indoor pool with an 'endless pool' current maker that provides you with lap swimming all year round. There is a mini spa (steam room and sauna) jacuzzis, gymnasium and a large games room. There is also a boomerang shaped, incredibly large roof terrace that accentuates the view of the coastline even more. This property has multiple indoor lounges and outdoor seating areas. There is a BBQ area, large formal and informal dining and a huge kitchen for entertaining and catering. The plot is 2637m2 and the build is approx. 1000m2.