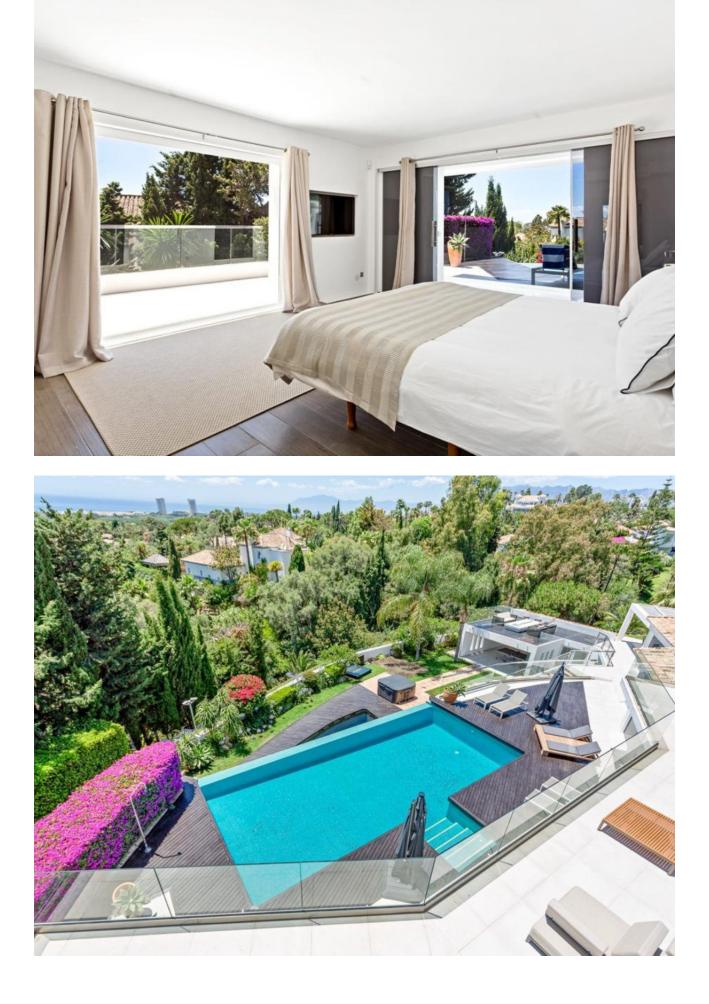

# Sales - House - Las Chapas 3.749.000€

MOTIVATED SELLER This exceptional, modern 5-bedroom villa with a separate two bedroom guest accommodation, is located in one of the best urbanisations in the Marbella, Las Chapas. The property is not only impressive in size but also built luxuriously to offer a truly unique property in this area. All bedrooms are ensuite and the master bedroom is over 100m2. All rooms have been done with luxury in mind and to include the vistas. The property has panoramic views along the coast from Fuengirola to Gibraltar and across to Africa on a clear day. There are two outdoor swimming pools are beautifully furnished with sun loungers and outdoor furniture, plus an indoor pool with an 'endless pool' current maker that provides you with lap swimming all year round. There is a mini spa (steam room and sauna) jacuzzis, gymnasium and a large games room. There is also a boomerang shaped, incredibly large roof terrace that accentuates the view of the coastline even more. This property has multiple indoor lounges and outdoor seating areas. There is a BBQ area, large formal and informal dining and a huge kitchen for entertaining and catering. The plot is 2637m2 and the build is approx. 1000m2.