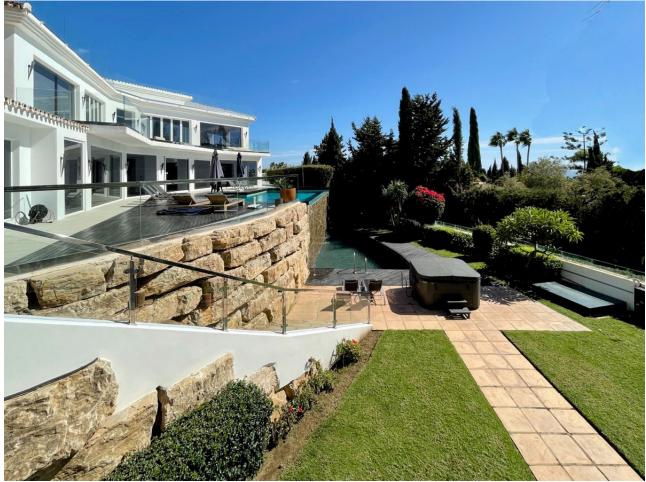

# Sales - House - Las Chapas 3.749.000€

MOTIVATED SELLER This exceptional, modern 5-bedroom villa with a separate two bedroom guest accommodation, is located in one of the best urbanisations in the Marbella, Las Chapas. The property is not only impressive in size but also built luxuriously to offer a truly unique property in this area. All bedrooms are ensuite and the master bedroom is over 100m2. All rooms have been done with luxury in mind and to include the vistas. The property has panoramic views along the coast from Fuengirola to Gibraltar and across to Africa on a clear day. There are two outdoor swimming pools are beautifully furnished with sun loungers and outdoor furniture, plus an indoor pool with an 'endless pool' current maker that provides you with lap swimming all year round. There is a mini spa (steam room and sauna) jacuzzis, gymnasium and a large games room. There is also a boomerang shaped, incredibly large roof terrace that accentuates the view of the coastline even more. This property has multiple indoor lounges and outdoor seating areas. There is a BBQ area, large formal and informal dining and a huge kitchen for entertaining and catering. The plot is 2637m2 and the build is approx. 1000m2.