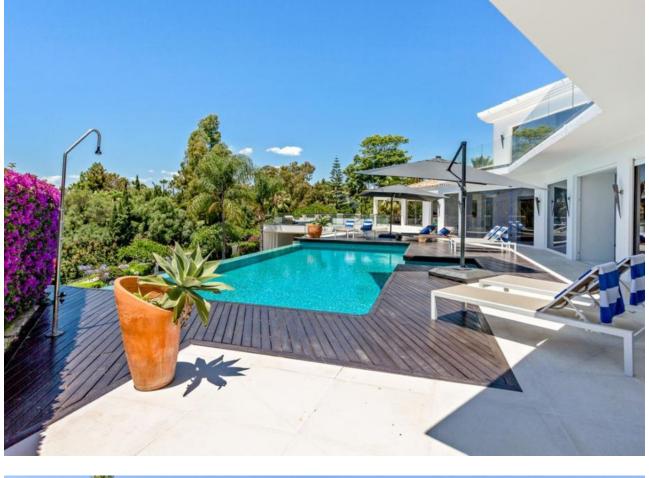

# Sales - House - Las Chapas 3.749.000€

MOTIVATED SELLER This exceptional, modern 5-bedroom villa with a separate two bedroom guest accommodation, is located in one of the best urbanisations in the Marbella, Las Chapas. The property is not only impressive in size but also built luxuriously to offer a truly unique property in this area. All bedrooms are ensuite and the master bedroom is over 100m2. All rooms have been done with luxury in mind and to include the vistas. The property has panoramic views along the coast from Fuengirola to Gibraltar and across to Africa on a clear day. There are two outdoor swimming pools are beautifully furnished with sun loungers and outdoor furniture, plus an indoor pool with an 'endless pool' current maker that provides you with lap swimming all year round. There is a mini spa (steam room and sauna) jacuzzis, gymnasium and a large games room. There is also a boomerang shaped, incredibly large roof terrace that accentuates the view of the coastline even more. This property has multiple indoor lounges and outdoor seating areas. There is a BBQ area, large formal and informal dining and a huge kitchen for entertaining and catering. The plot is 2637m2 and the build is approx. 1000m2.

#### Views

- 🖌 Sea
- 🖌 Mountain
- Country
- Y Panoramic
- 💙 Garden
- 🗸 Pool

Utilities VElectricity Condition Excellent

Features

- Private Terrace
- Solarium
- WiFi
- WiFi
- Gym
- Games Room Guest Apartment
- Guest Apartm
- Utility Room
- Ensuite Bathroom
- Marble Flooring
- Jacuzzi
- Barbeque
- Double Glazing
- Staff Accommodation

# Category

- Investment
- \star Luxury

Pool Private Heated

Furniture Fully Furnished