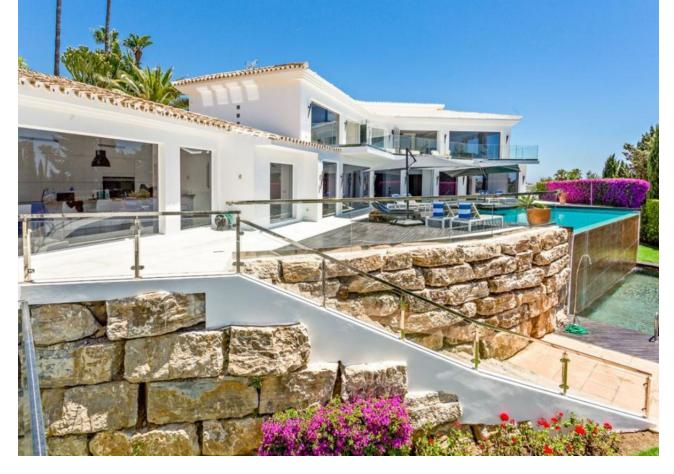

# Sales - House - Las Chapas 3.749.000€

MOTIVATED SELLER This exceptional, modern 5-bedroom villa with a separate two bedroom guest accommodation, is located in one of the best urbanisations in the Marbella, Las Chapas. The property is not only impressive in size but also built luxuriously to offer a truly unique property in this area. All bedrooms are ensuite and the master bedroom is over 100m2. All rooms have been done with luxury in mind and to include the vistas. The property has panoramic views along the coast from Fuengirola to Gibraltar and across to Africa on a clear day. There are two outdoor swimming pools are beautifully furnished with sun loungers and outdoor furniture, plus an indoor pool with an 'endless pool' current maker that provides you with lap swimming all year round. There is a mini spa (steam room and sauna) jacuzzis, gymnasium and a large games room. There is also a boomerang shaped, incredibly large roof terrace that accentuates the view of the coastline even more. This property has multiple indoor lounges and outdoor seating areas. There is a BBQ area, large formal and informal dining and a huge kitchen for entertaining and catering. The plot is 2637m2 and the build is approx. 1000m2.