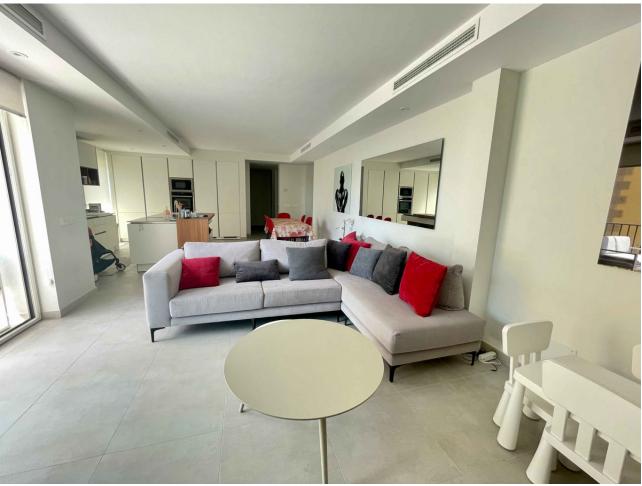

## Sales - Apartment - Puerto Banús 1.000.000€

Puerto Banús Apartment

Community: 3,000 EUR / year IBI: 1,100 EUR / year

3

2

135 m<sup>2</sup>

Nice apartment completely renovated in Puerto Banús with 3 bedrooms in the privileged urbanization Andalucía del Mar. It consists of 135m2 plus terraces, distributed in 3 bedrooms, 2 bathrooms, living room, kitchen and 3 terraces. We find a bright living room and on the other side a fully equipped kitchen with a large dining room that leads to a beautiful terrace. It is located just five minutes walk from international restaurants, bars, cafes and next to the pier, a world famous destination. The complex facilities include two outdoor swimming pools and wonderful communal gardens for the exclusive use of the owners. The price includes parking space.