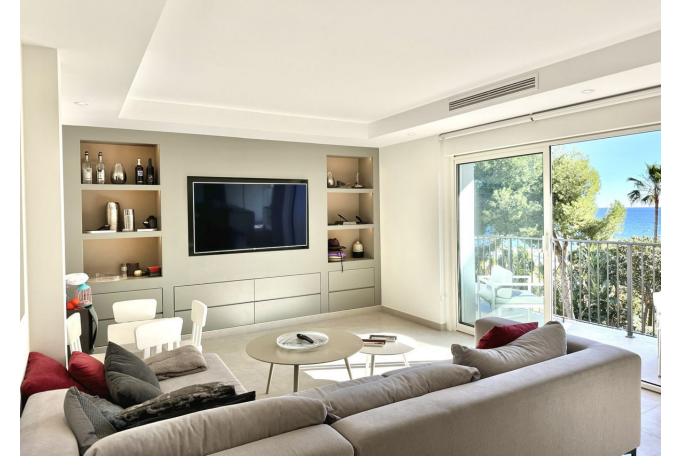

## Sales - Apartment - Puerto Banús 1.000.000€

Puerto Banús Apartment

Community: 3,000 EUR / year IBI: 1,100 EUR / year

3

2

135 m<sup>2</sup>

Nice apartment completely renovated in Puerto Banús with 3 bedrooms in the privileged urbanization Andalucía del Mar. It consists of 135m2 plus terraces, distributed in 3 bedrooms, 2 bathrooms, living room, kitchen and 3 terraces. We find a bright living room and on the other side a fully equipped kitchen with a large dining room that leads to a beautiful terrace. It is located just five minutes walk from international restaurants, bars, cafes and next to the pier, a world famous destination. The complex facilities include two outdoor swimming pools and wonderful communal gardens for the exclusive use of the owners. The price includes parking space.