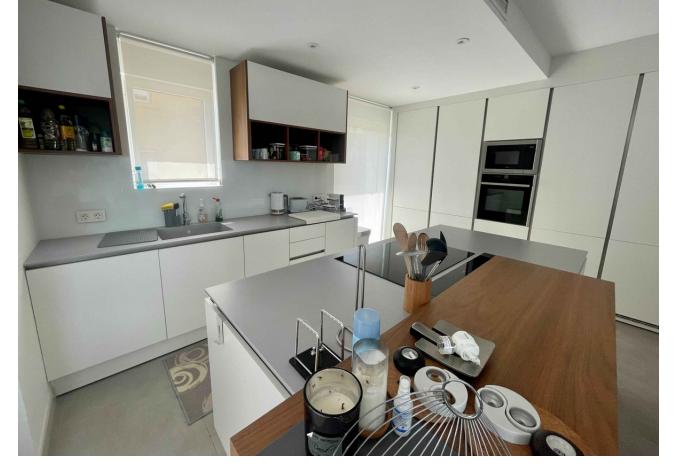

## Sales - Apartment - Puerto Banús 1.000.000€

Puerto Banús Apartment

Community: 3,000 EUR / year IBI: 1,100 EUR / year

3

2

135 m<sup>2</sup>

Nice apartment completely renovated in Puerto Banús with 3 bedrooms in the privileged urbanization Andalucía del Mar. It consists of 135m2 plus terraces, distributed in 3 bedrooms, 2 bathrooms, living room, kitchen and 3 terraces. We find a bright living room and on the other side a fully equipped kitchen with a large dining room that leads to a beautiful terrace. It is located just five minutes walk from international restaurants, bars, cafes and next to the pier, a world famous destination. The complex facilities include two outdoor swimming pools and wonderful communal gardens for the exclusive use of the owners. The price includes parking space.