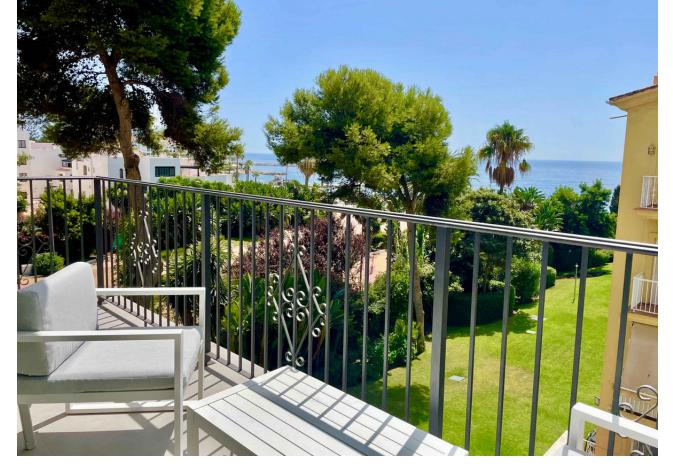

## Sales - Apartment - Puerto Banús 1.000.000€

Puerto Banús Apartment

Community: 3,000 EUR / year IBI: 1,100 EUR / year

3

2

135 m<sup>2</sup>

Nice apartment completely renovated in Puerto Banús with 3 bedrooms in the privileged urbanization Andalucía del Mar. It consists of 135m2 plus terraces, distributed in 3 bedrooms, 2 bathrooms, living room, kitchen and 3 terraces. We find a bright living room and on the other side a fully equipped kitchen with a large dining room that leads to a beautiful terrace. It is located just five minutes walk from international restaurants, bars, cafes and next to the pier, a world famous destination. The complex facilities include two outdoor swimming pools and wonderful communal gardens for the exclusive use of the owners. The price includes parking space.

| Setting Beachfront Beachside Close To Shops Close To Town | Orientation South           | <b>Condition</b> • Excellent                             | Pool Communal             |
|-----------------------------------------------------------|-----------------------------|----------------------------------------------------------|---------------------------|
| Climate Control Air Conditioning                          | Views Sea Beach Garden Pool | Features Fitted Wardrobes Near Transport Private Terrace | Furniture Fully Furnished |
| Garden  ✓ Communal                                        | Security  Electric Blinds   | Parking  Underground                                     | Category  Beachfront      |