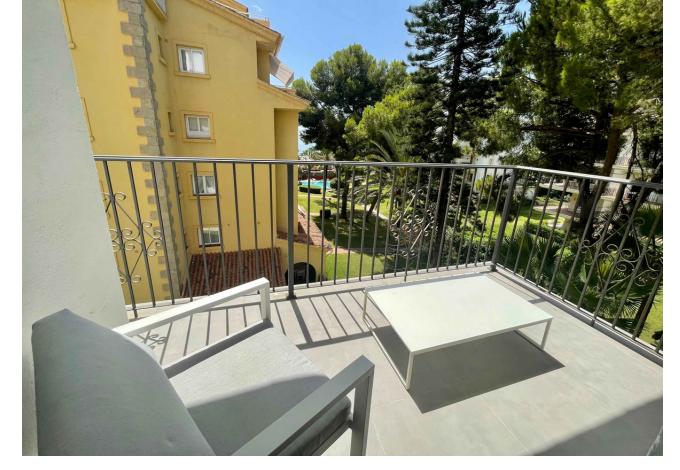

## Sales - Apartment - Puerto Banús 1.000.000€

Puerto Banús Apartment

Community: 3,000 EUR / year IBI: 1,100 EUR / year

3

2

135 m<sup>2</sup>

Nice apartment completely renovated in Puerto Banús with 3 bedrooms in the privileged urbanization Andalucía del Mar. It consists of 135m2 plus terraces, distributed in 3 bedrooms, 2 bathrooms, living room, kitchen and 3 terraces. We find a bright living room and on the other side a fully equipped kitchen with a large dining room that leads to a beautiful terrace. It is located just five minutes walk from international restaurants, bars, cafes and next to the pier, a world famous destination. The complex facilities include two outdoor swimming pools and wonderful communal gardens for the exclusive use of the owners. The price includes parking space.