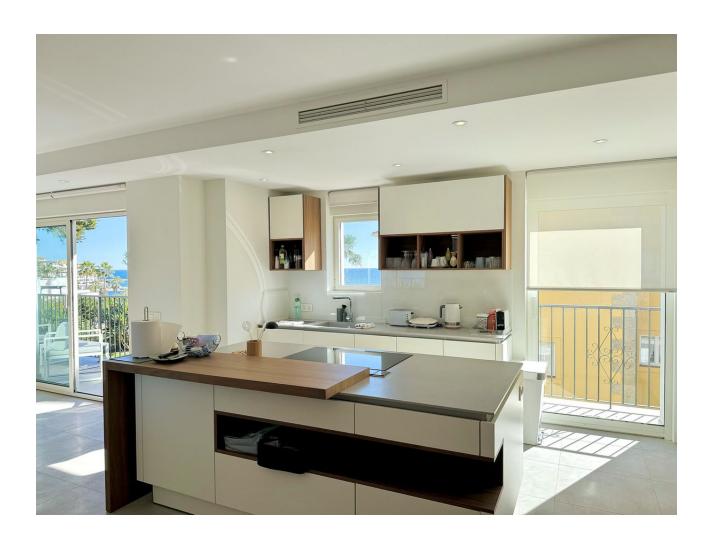

## Sales - Apartment - Puerto Banús 1.000.000€

Puerto Banús Apartment

Community: 3,000 EUR / year IBI: 1,100 EUR / year

3

2

135 m<sup>2</sup>

Nice apartment completely renovated in Puerto Banús with 3 bedrooms in the privileged urbanization Andalucía del Mar. It consists of 135m2 plus terraces, distributed in 3 bedrooms, 2 bathrooms, living room, kitchen and 3 terraces. We find a bright living room and on the other side a fully equipped kitchen with a large dining room that leads to a beautiful terrace. It is located just five minutes walk from international restaurants, bars, cafes and next to the pier, a world famous destination. The complex facilities include two outdoor swimming pools and wonderful communal gardens for the exclusive use of the owners. The price includes parking space.