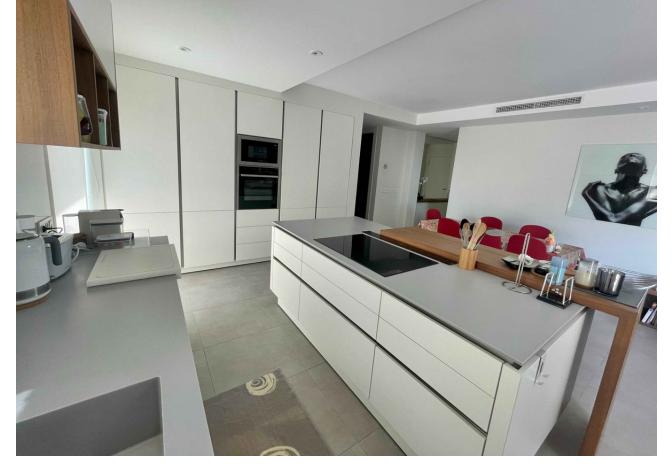

## Sales - Apartment - Puerto Banús 1.000.000€

Puerto Banús Apartment

Community: 3,000 EUR / year IBI: 1,100 EUR / year

3

2

135 m<sup>2</sup>

Nice apartment completely renovated in Puerto Banús with 3 bedrooms in the privileged urbanization Andalucía del Mar. It consists of 135m2 plus terraces, distributed in 3 bedrooms, 2 bathrooms, living room, kitchen and 3 terraces. We find a bright living room and on the other side a fully equipped kitchen with a large dining room that leads to a beautiful terrace. It is located just five minutes walk from international restaurants, bars, cafes and next to the pier, a world famous destination. The complex facilities include two outdoor swimming pools and wonderful communal gardens for the exclusive use of the owners. The price includes parking space.