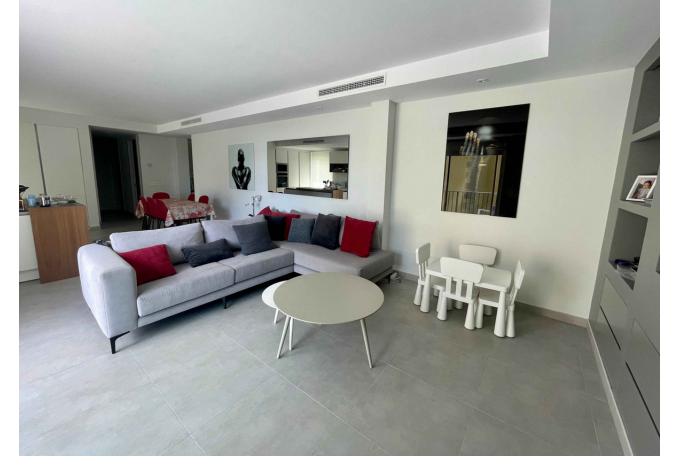

## Sales - Apartment - Puerto Banús 1.000.000€

Puerto Banús Apartment

Community: 3,000 EUR / year IBI: 1,100 EUR / year

3

2

135 m<sup>2</sup>

Nice apartment completely renovated in Puerto Banús with 3 bedrooms in the privileged urbanization Andalucía del Mar. It consists of 135m2 plus terraces, distributed in 3 bedrooms, 2 bathrooms, living room, kitchen and 3 terraces. We find a bright living room and on the other side a fully equipped kitchen with a large dining room that leads to a beautiful terrace. It is located just five minutes walk from international restaurants, bars, cafes and next to the pier, a world famous destination. The complex facilities include two outdoor swimming pools and wonderful communal gardens for the exclusive use of the owners. The price includes parking space.