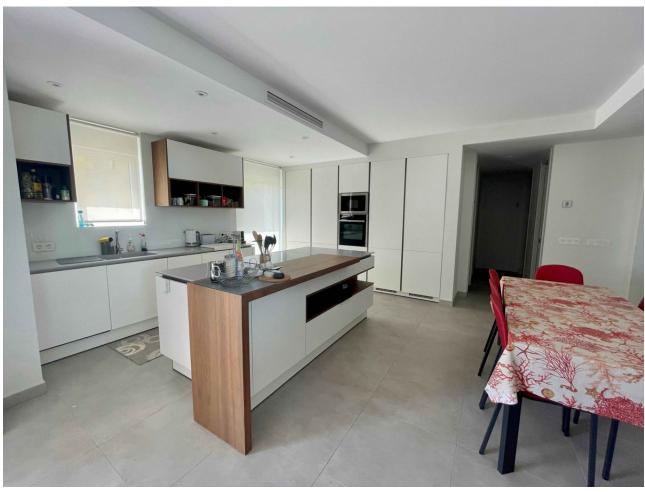

## Sales - Apartment - Puerto Banús 1.000.000€

Puerto Banús Apartment

Community: 3,000 EUR / year IBI: 1,100 EUR / year

3

2

135 m<sup>2</sup>

Nice apartment completely renovated in Puerto Banús with 3 bedrooms in the privileged urbanization Andalucía del Mar. It consists of 135m2 plus terraces, distributed in 3 bedrooms, 2 bathrooms, living room, kitchen and 3 terraces. We find a bright living room and on the other side a fully equipped kitchen with a large dining room that leads to a beautiful terrace. It is located just five minutes walk from international restaurants, bars, cafes and next to the pier, a world famous destination. The complex facilities include two outdoor swimming pools and wonderful communal gardens for the exclusive use of the owners. The price includes parking space.