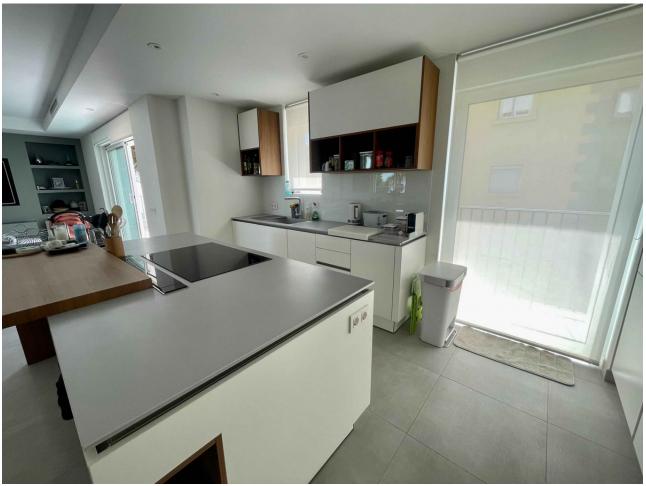

## Sales - Apartment - Puerto Banús 1.000.000€

Puerto Banús Apartment

Community: 3,000 EUR / year IBI: 1,100 EUR / year

3

2

135 m<sup>2</sup>

Nice apartment completely renovated in Puerto Banús with 3 bedrooms in the privileged urbanization Andalucía del Mar. It consists of 135m2 plus terraces, distributed in 3 bedrooms, 2 bathrooms, living room, kitchen and 3 terraces. We find a bright living room and on the other side a fully equipped kitchen with a large dining room that leads to a beautiful terrace. It is located just five minutes walk from international restaurants, bars, cafes and next to the pier, a world famous destination. The complex facilities include two outdoor swimming pools and wonderful communal gardens for the exclusive use of the owners. The price includes parking space.