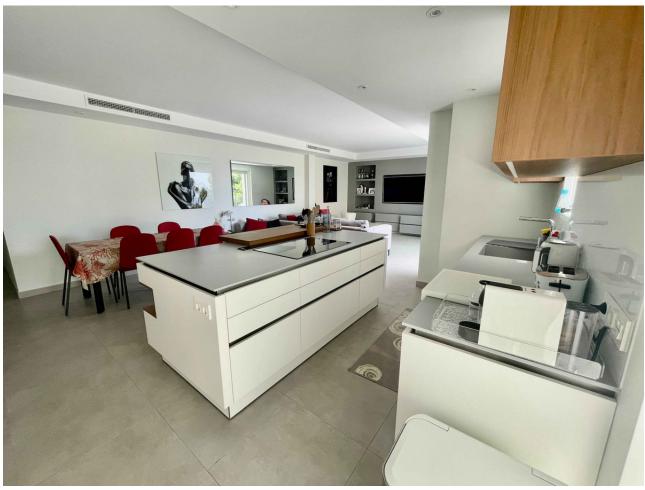

## Sales - Apartment - Puerto Banús 1.000.000€

Puerto Banús Apartment

Community: 3,000 EUR / year IBI: 1,100 EUR / year

3

2

135 m<sup>2</sup>

Nice apartment completely renovated in Puerto Banús with 3 bedrooms in the privileged urbanization Andalucía del Mar. It consists of 135m2 plus terraces, distributed in 3 bedrooms, 2 bathrooms, living room, kitchen and 3 terraces. We find a bright living room and on the other side a fully equipped kitchen with a large dining room that leads to a beautiful terrace. It is located just five minutes walk from international restaurants, bars, cafes and next to the pier, a world famous destination. The complex facilities include two outdoor swimming pools and wonderful communal gardens for the exclusive use of the owners. The price includes parking space.