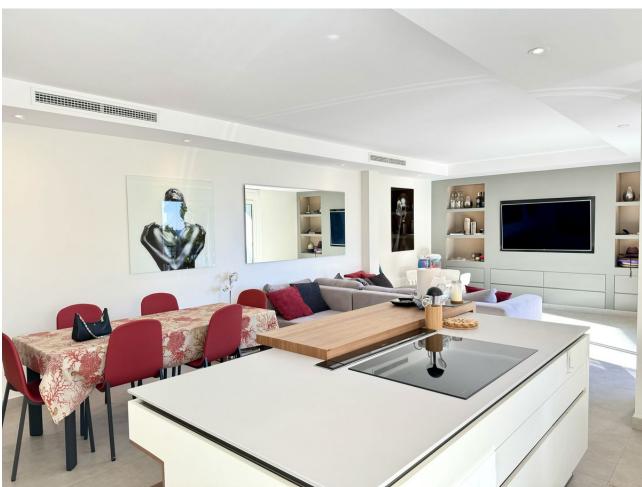

## Sales - Apartment - Puerto Banús 1.000.000€

Puerto Banús Apartment

Community: 3,000 EUR / year IBI: 1,100 EUR / year

3

2

135 m<sup>2</sup>

Nice apartment completely renovated in Puerto Banús with 3 bedrooms in the privileged urbanization Andalucía del Mar. It consists of 135m2 plus terraces, distributed in 3 bedrooms, 2 bathrooms, living room, kitchen and 3 terraces. We find a bright living room and on the other side a fully equipped kitchen with a large dining room that leads to a beautiful terrace. It is located just five minutes walk from international restaurants, bars, cafes and next to the pier, a world famous destination. The complex facilities include two outdoor swimming pools and wonderful communal gardens for the exclusive use of the owners. The price includes parking space.