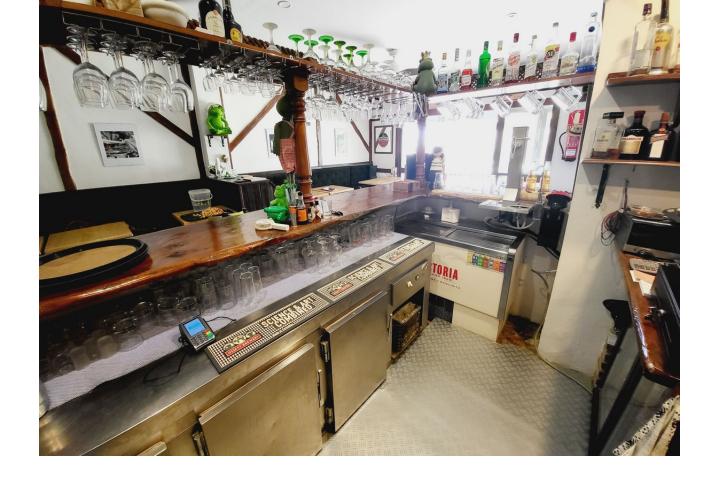

## Sales - Commercial - El Faro 335.000€

El Faro Commercial

Community: 3,252 EUR / year IBI: 535 EUR / year

2

131 m2

FANTASTIC BUSINESS/INVESTMENT OPPORTUNITY! WE ARE PRIVILEDGED TO OFFER FOR SALE THE BAR AND RESTAURANT KNOWN AS THE FROG IN LAS FAROLAS. THE BUSINESS IS CURRENTLY OPERATIONAL AND PROFITABLE WITH IMMENSE OPPORTUNITIES TO EXPAND AND GROW THE BUSINESS FURTHER. WITHIN A 300m CATCHMENT AREA THERE ARE CURRENTLY IN EXCESS OF OVER 500 NEW HOMES ALREADY IN CONSTRUCTION WITH ADDITIONAL PROJECTS IN THE IMMEDIATE VICINITY TO FOLLOW SOON. IT IS ALREADY IN AN EXCELLENT LOCATION IN A POPULAR RESIDENTIAL AREA WITH GOOD ACCESS AND COMMUNICATION LINKS AS IT IS SITUATED LESS THAN 200m FROM THE MAIN A7. THE BUSINESS ITSELF HAS LITTLE COMPETITION IN THE AREA AND IS AN ESSENTIAL ELEMENT OF THE LOCAL COMMUNITY YET STILL WITH THE ABILITY TO CAPITALISE FURTHER ON TURNOVER THROUGH INCREASED OPENING HOURS OR DIVERSIFYING THE BUSINESS OFFERING, PERHAPS WITH A MINI-MARKET OR SIMILAR. THE PREMISES BRIEFLY COMPRISE OF 3 COMMERCIAL UNITS, TWO OF WHICH FORM THE BAR AND RESTAURANT. THESE ARE DISTRIBUTED AS A COMMERCIAL KITCHEN, CUSTOMER TOILETS (DISABILITY COMPLIANT), FULL BAR AREA, INTERIOR SEATING, COVERED TERRACE AND A LARGE SUNNY EXTERIOR TERRACE. THE THIRD UNIT IS CURRENTLY USED AS A VERY LARGE STORAGE AREA, HOWEVER, THIS WAS UTILISED SOME YEARS BACK BY A PREVIOUS OWNER AS A MINI-MARKET AND REPRESENTS A SUBSTANTIAL AREA FOR BUSINESS EXPANSION EITHER THROUGH DIVERSIFCATION OR TO PROVIDE MORE COVERS FOR THE BAR/RESTAURANT. IT IS RARE FOR SUCH BUSINESS OPPORTUNITIES TO COME TO MARKET AND THIS IS A RELUCTANT SALE BY THE CURRENT OWNERS. THIS IS WITHOUT DOUBT A SUPERB OPPORTUNITY TO ACQUIRE A FREEHOLD GOING CONCERN WITH SIGNIFICANT IMMEDIATE GROWTH POTENTIAL ASWELL AS HAVING A DEFINITE INCREASE TO CONSUMER NUMBERS IN THE IMMEDIATE VICINTY OVER THE NEXT 12 MONTHS AND BEYOND.