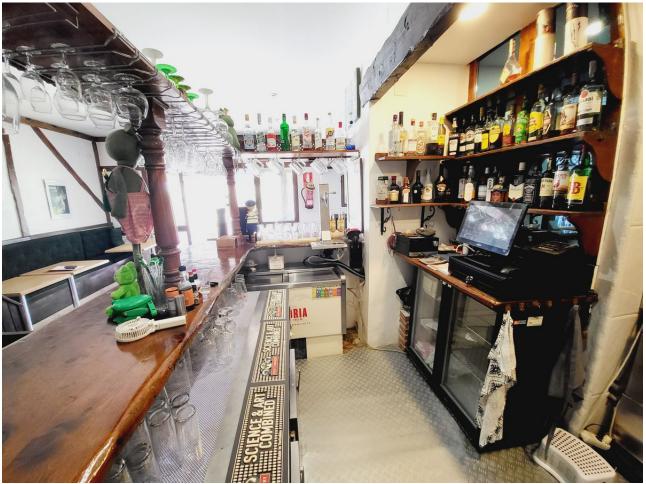

## Sales - Commercial - El Faro 335.000€

El Faro Commercial

Community: 3,252 EUR / year IBI: 535 EUR / year

2

131 m2

FANTASTIC BUSINESS/INVESTMENT OPPORTUNITY! WE ARE PRIVILEDGED TO OFFER FOR SALE THE BAR AND RESTAURANT KNOWN AS THE FROG IN LAS FAROLAS. THE BUSINESS IS CURRENTLY OPERATIONAL AND PROFITABLE WITH IMMENSE OPPORTUNITIES TO EXPAND AND GROW THE BUSINESS FURTHER. WITHIN A 300m CATCHMENT AREA THERE ARE CURRENTLY IN EXCESS OF OVER 500 NEW HOMES ALREADY IN CONSTRUCTION WITH ADDITIONAL PROJECTS IN THE IMMEDIATE VICINITY TO FOLLOW SOON. IT IS ALREADY IN AN EXCELLENT LOCATION IN A POPULAR RESIDENTIAL AREA WITH GOOD ACCESS AND COMMUNICATION LINKS AS IT IS SITUATED LESS THAN 200m FROM THE MAIN A7. THE BUSINESS ITSELF HAS LITTLE COMPETITION IN THE AREA AND IS AN ESSENTIAL ELEMENT OF THE LOCAL COMMUNITY YET STILL WITH THE ABILITY TO CAPITALISE FURTHER ON TURNOVER THROUGH INCREASED OPENING HOURS OR DIVERSIFYING THE BUSINESS OFFERING, PERHAPS WITH A MINI-MARKET OR SIMILAR. THE PREMISES BRIEFLY COMPRISE OF 3 COMMERCIAL UNITS, TWO OF WHICH FORM THE BAR AND RESTAURANT. THESE ARE DISTRIBUTED AS A COMMERCIAL KITCHEN, CUSTOMER TOILETS (DISABILITY COMPLIANT), FULL BAR AREA, INTERIOR SEATING, COVERED TERRACE AND A LARGE SUNNY EXTERIOR TERRACE. THE THIRD UNIT IS CURRENTLY USED AS A VERY LARGE STORAGE AREA, HOWEVER, THIS WAS UTILISED SOME YEARS BACK BY A PREVIOUS OWNER AS A MINI-MARKET AND REPRESENTS A SUBSTANTIAL AREA FOR BUSINESS EXPANSION EITHER THROUGH DIVERSIFCATION OR TO PROVIDE MORE COVERS FOR THE BAR/RESTAURANT. IT IS RARE FOR SUCH BUSINESS OPPORTUNITIES TO COME TO MARKET AND THIS IS A RELUCTANT SALE BY THE CURRENT OWNERS. THIS IS WITHOUT DOUBT A SUPERB OPPORTUNITY TO ACQUIRE A FREEHOLD GOING CONCERN WITH SIGNIFICANT IMMEDIATE GROWTH POTENTIAL ASWELL AS HAVING A DEFINITE INCREASE TO CONSUMER NUMBERS IN THE IMMEDIATE VICINTY OVER THE NEXT 12 MONTHS AND BEYOND.