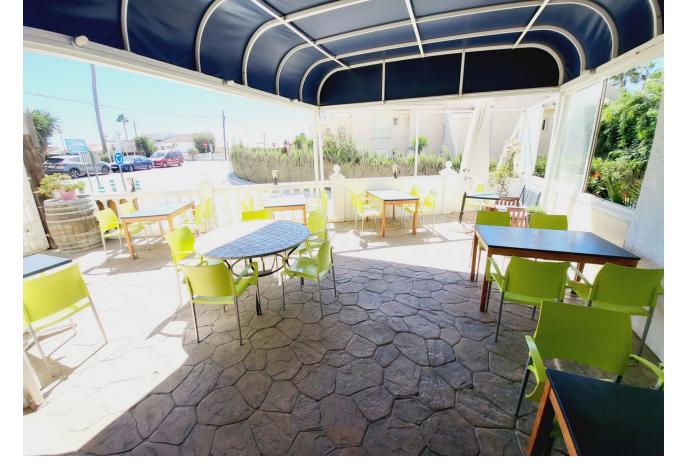

## Sales - Commercial - El Faro 335.000€

El Faro Commercial

Community: 3,252 EUR / year IBI: 535 EUR / year

2

131 m2

FANTASTIC BUSINESS/INVESTMENT OPPORTUNITY! WE ARE PRIVILEDGED TO OFFER FOR SALE THE BAR AND RESTAURANT KNOWN AS THE FROG IN LAS FAROLAS. THE BUSINESS IS CURRENTLY OPERATIONAL AND PROFITABLE WITH IMMENSE OPPORTUNITIES TO EXPAND AND GROW THE BUSINESS FURTHER. WITHIN A 300m CATCHMENT AREA THERE ARE CURRENTLY IN EXCESS OF OVER 500 NEW HOMES ALREADY IN CONSTRUCTION WITH ADDITIONAL PROJECTS IN THE IMMEDIATE VICINITY TO FOLLOW SOON. IT IS ALREADY IN AN EXCELLENT LOCATION IN A POPULAR RESIDENTIAL AREA WITH GOOD ACCESS AND COMMUNICATION LINKS AS IT IS SITUATED LESS THAN 200m FROM THE MAIN A7. THE BUSINESS ITSELF HAS LITTLE COMPETITION IN THE AREA AND IS AN ESSENTIAL ELEMENT OF THE LOCAL COMMUNITY YET STILL WITH THE ABILITY TO CAPITALISE FURTHER ON TURNOVER THROUGH INCREASED OPENING HOURS OR DIVERSIFYING THE BUSINESS OFFERING, PERHAPS WITH A MINI-MARKET OR SIMILAR. THE PREMISES BRIEFLY COMPRISE OF 3 COMMERCIAL UNITS, TWO OF WHICH FORM THE BAR AND RESTAURANT. THESE ARE DISTRIBUTED AS A COMMERCIAL KITCHEN, CUSTOMER TOILETS (DISABILITY COMPLIANT), FULL BAR AREA, INTERIOR SEATING, COVERED TERRACE AND A LARGE SUNNY EXTERIOR TERRACE. THE THIRD UNIT IS CURRENTLY USED AS A VERY LARGE STORAGE AREA, HOWEVER, THIS WAS UTILISED SOME YEARS BACK BY A PREVIOUS OWNER AS A MINI-MARKET AND REPRESENTS A SUBSTANTIAL AREA FOR BUSINESS EXPANSION EITHER THROUGH DIVERSIFCATION OR TO PROVIDE MORE COVERS FOR THE BAR/RESTAURANT. IT IS RARE FOR SUCH BUSINESS OPPORTUNITIES TO COME TO MARKET AND THIS IS A RELUCTANT SALE BY THE CURRENT OWNERS. THIS IS WITHOUT DOUBT A SUPERB OPPORTUNITY TO ACQUIRE A FREEHOLD GOING CONCERN WITH SIGNIFICANT IMMEDIATE GROWTH POTENTIAL ASWELL AS HAVING A DEFINITE INCREASE TO CONSUMER NUMBERS IN THE IMMEDIATE VICINTY OVER THE NEXT 12 MONTHS AND BEYOND.