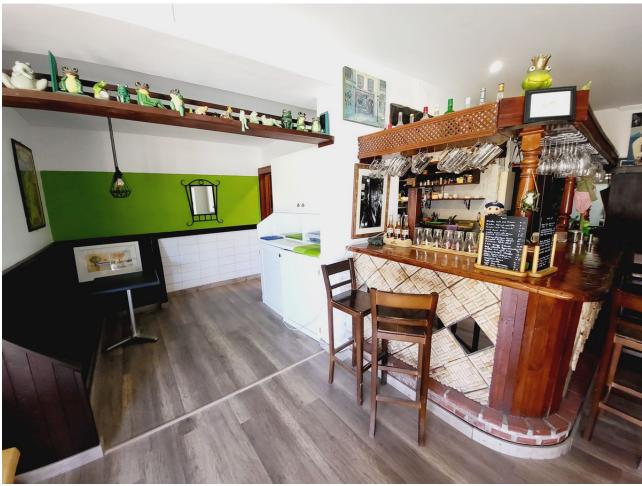

## Sales - Commercial - El Faro 335.000€

El Faro Commercial

Community: 3,252 EUR / year IBI: 535 EUR / year

2

131 m2

FANTASTIC BUSINESS/INVESTMENT OPPORTUNITY! WE ARE PRIVILEDGED TO OFFER FOR SALE THE BAR AND RESTAURANT KNOWN AS THE FROG IN LAS FAROLAS. THE BUSINESS IS CURRENTLY OPERATIONAL AND PROFITABLE WITH IMMENSE OPPORTUNITIES TO EXPAND AND GROW THE BUSINESS FURTHER. WITHIN A 300m CATCHMENT AREA THERE ARE CURRENTLY IN EXCESS OF OVER 500 NEW HOMES ALREADY IN CONSTRUCTION WITH ADDITIONAL PROJECTS IN THE IMMEDIATE VICINITY TO FOLLOW SOON. IT IS ALREADY IN AN EXCELLENT LOCATION IN A POPULAR RESIDENTIAL AREA WITH GOOD ACCESS AND COMMUNICATION LINKS AS IT IS SITUATED LESS THAN 200m FROM THE MAIN A7. THE BUSINESS ITSELF HAS LITTLE COMPETITION IN THE AREA AND IS AN ESSENTIAL ELEMENT OF THE LOCAL COMMUNITY YET STILL WITH THE ABILITY TO CAPITALISE FURTHER ON TURNOVER THROUGH INCREASED OPENING HOURS OR DIVERSIFYING THE BUSINESS OFFERING, PERHAPS WITH A MINI-MARKET OR SIMILAR. THE PREMISES BRIEFLY COMPRISE OF 3 COMMERCIAL UNITS, TWO OF WHICH FORM THE BAR AND RESTAURANT. THESE ARE DISTRIBUTED AS A COMMERCIAL KITCHEN, CUSTOMER TOILETS (DISABILITY COMPLIANT), FULL BAR AREA, INTERIOR SEATING, COVERED TERRACE AND A LARGE SUNNY EXTERIOR TERRACE. THE THIRD UNIT IS CURRENTLY USED AS A VERY LARGE STORAGE AREA, HOWEVER, THIS WAS UTILISED SOME YEARS BACK BY A PREVIOUS OWNER AS A MINI-MARKET AND REPRESENTS A SUBSTANTIAL AREA FOR BUSINESS EXPANSION EITHER THROUGH DIVERSIFCATION OR TO PROVIDE MORE COVERS FOR THE BAR/RESTAURANT. IT IS RARE FOR SUCH BUSINESS OPPORTUNITIES TO COME TO MARKET AND THIS IS A RELUCTANT SALE BY THE CURRENT OWNERS. THIS IS WITHOUT DOUBT A SUPERB OPPORTUNITY TO ACQUIRE A FREEHOLD GOING CONCERN WITH SIGNIFICANT IMMEDIATE GROWTH POTENTIAL ASWELL AS HAVING A DEFINITE INCREASE TO CONSUMER NUMBERS IN THE IMMEDIATE VICINTY OVER THE NEXT 12 MONTHS AND BEYOND.