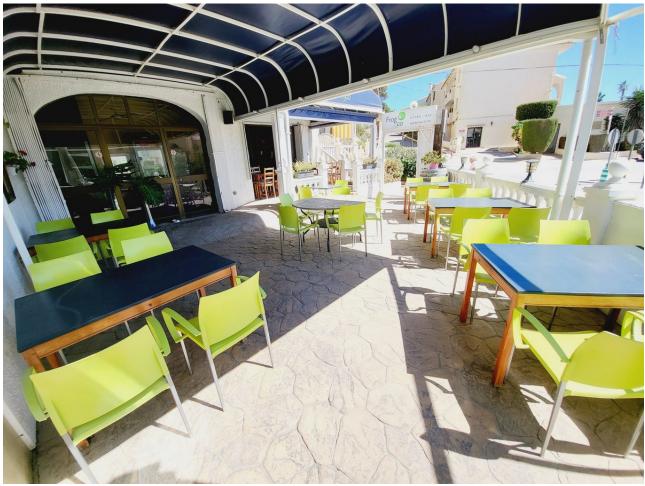

## Sales - Commercial - El Faro 335.000€

El Faro Commercial

Community: 3,252 EUR / year IBI: 535 EUR / year

2

131 m2

FANTASTIC BUSINESS/INVESTMENT OPPORTUNITY! WE ARE PRIVILEDGED TO OFFER FOR SALE THE BAR AND RESTAURANT KNOWN AS THE FROG IN LAS FAROLAS. THE BUSINESS IS CURRENTLY OPERATIONAL AND PROFITABLE WITH IMMENSE OPPORTUNITIES TO EXPAND AND GROW THE BUSINESS FURTHER. WITHIN A 300m CATCHMENT AREA THERE ARE CURRENTLY IN EXCESS OF OVER 500 NEW HOMES ALREADY IN CONSTRUCTION WITH ADDITIONAL PROJECTS IN THE IMMEDIATE VICINITY TO FOLLOW SOON. IT IS ALREADY IN AN EXCELLENT LOCATION IN A POPULAR RESIDENTIAL AREA WITH GOOD ACCESS AND COMMUNICATION LINKS AS IT IS SITUATED LESS THAN 200m FROM THE MAIN A7. THE BUSINESS ITSELF HAS LITTLE COMPETITION IN THE AREA AND IS AN ESSENTIAL ELEMENT OF THE LOCAL COMMUNITY YET STILL WITH THE ABILITY TO CAPITALISE FURTHER ON TURNOVER THROUGH INCREASED OPENING HOURS OR DIVERSIFYING THE BUSINESS OFFERING, PERHAPS WITH A MINI-MARKET OR SIMILAR. THE PREMISES BRIEFLY COMPRISE OF 3 COMMERCIAL UNITS, TWO OF WHICH FORM THE BAR AND RESTAURANT. THESE ARE DISTRIBUTED AS A COMMERCIAL KITCHEN, CUSTOMER TOILETS (DISABILITY COMPLIANT), FULL BAR AREA, INTERIOR SEATING, COVERED TERRACE AND A LARGE SUNNY EXTERIOR TERRACE. THE THIRD UNIT IS CURRENTLY USED AS A VERY LARGE STORAGE AREA, HOWEVER, THIS WAS UTILISED SOME YEARS BACK BY A PREVIOUS OWNER AS A MINI-MARKET AND REPRESENTS A SUBSTANTIAL AREA FOR BUSINESS EXPANSION EITHER THROUGH DIVERSIFCATION OR TO PROVIDE MORE COVERS FOR THE BAR/RESTAURANT. IT IS RARE FOR SUCH BUSINESS OPPORTUNITIES TO COME TO MARKET AND THIS IS A RELUCTANT SALE BY THE CURRENT OWNERS. THIS IS WITHOUT DOUBT A SUPERB OPPORTUNITY TO ACQUIRE A FREEHOLD GOING CONCERN WITH SIGNIFICANT IMMEDIATE GROWTH POTENTIAL ASWELL AS HAVING A DEFINITE INCREASE TO CONSUMER NUMBERS IN THE IMMEDIATE VICINTY OVER THE NEXT 12 MONTHS AND BEYOND.