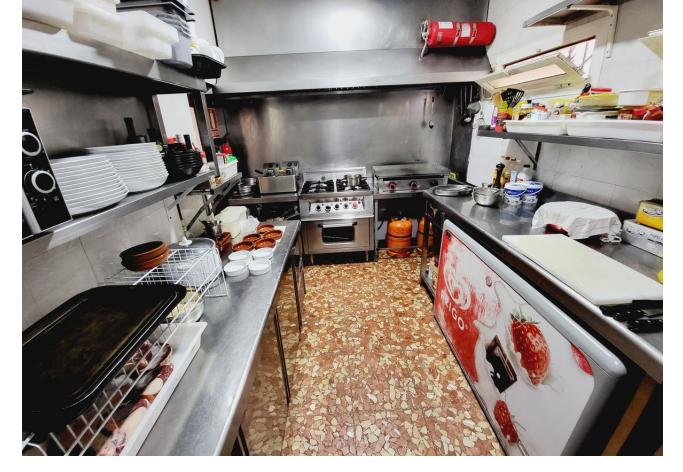

## Sales - Commercial - El Faro 335.000€

El Faro Commercial

Community: 3,252 EUR / year IBI: 535 EUR / year

2

131 m2

FANTASTIC BUSINESS/INVESTMENT OPPORTUNITY! WE ARE PRIVILEDGED TO OFFER FOR SALE THE BAR AND RESTAURANT KNOWN AS THE FROG IN LAS FAROLAS. THE BUSINESS IS CURRENTLY OPERATIONAL AND PROFITABLE WITH IMMENSE OPPORTUNITIES TO EXPAND AND GROW THE BUSINESS FURTHER. WITHIN A 300m CATCHMENT AREA THERE ARE CURRENTLY IN EXCESS OF OVER 500 NEW HOMES ALREADY IN CONSTRUCTION WITH ADDITIONAL PROJECTS IN THE IMMEDIATE VICINITY TO FOLLOW SOON. IT IS ALREADY IN AN EXCELLENT LOCATION IN A POPULAR RESIDENTIAL AREA WITH GOOD ACCESS AND COMMUNICATION LINKS AS IT IS SITUATED LESS THAN 200m FROM THE MAIN A7. THE BUSINESS ITSELF HAS LITTLE COMPETITION IN THE AREA AND IS AN ESSENTIAL ELEMENT OF THE LOCAL COMMUNITY YET STILL WITH THE ABILITY TO CAPITALISE FURTHER ON TURNOVER THROUGH INCREASED OPENING HOURS OR DIVERSIFYING THE BUSINESS OFFERING, PERHAPS WITH A MINI-MARKET OR SIMILAR. THE PREMISES BRIEFLY COMPRISE OF 3 COMMERCIAL UNITS, TWO OF WHICH FORM THE BAR AND RESTAURANT. THESE ARE DISTRIBUTED AS A COMMERCIAL KITCHEN, CUSTOMER TOILETS (DISABILITY COMPLIANT), FULL BAR AREA, INTERIOR SEATING, COVERED TERRACE AND A LARGE SUNNY EXTERIOR TERRACE. THE THIRD UNIT IS CURRENTLY USED AS A VERY LARGE STORAGE AREA, HOWEVER, THIS WAS UTILISED SOME YEARS BACK BY A PREVIOUS OWNER AS A MINI-MARKET AND REPRESENTS A SUBSTANTIAL AREA FOR BUSINESS EXPANSION EITHER THROUGH DIVERSIFCATION OR TO PROVIDE MORE COVERS FOR THE BAR/RESTAURANT. IT IS RARE FOR SUCH BUSINESS OPPORTUNITIES TO COME TO MARKET AND THIS IS A RELUCTANT SALE BY THE CURRENT OWNERS. THIS IS WITHOUT DOUBT A SUPERB OPPORTUNITY TO ACQUIRE A FREEHOLD GOING CONCERN WITH SIGNIFICANT IMMEDIATE GROWTH POTENTIAL ASWELL AS HAVING A DEFINITE INCREASE TO CONSUMER NUMBERS IN THE IMMEDIATE VICINTY OVER THE NEXT 12 MONTHS AND BEYOND.