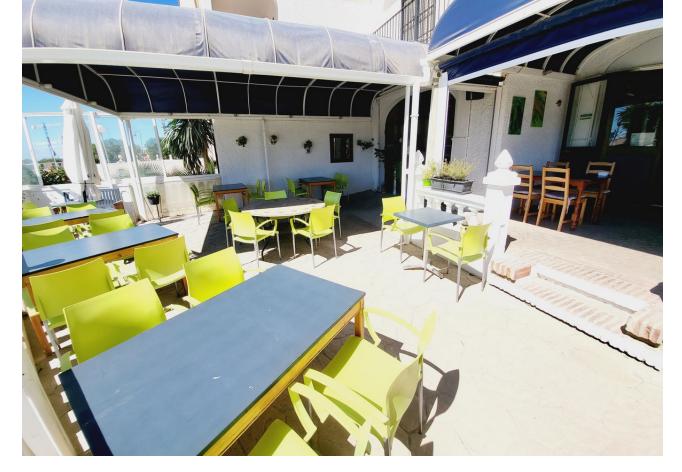

## Sales - Commercial - El Faro 335.000€

El Faro Commercial

Community: 3,252 EUR / year IBI: 535 EUR / year

2

131 m2

FANTASTIC BUSINESS/INVESTMENT OPPORTUNITY! WE ARE PRIVILEDGED TO OFFER FOR SALE THE BAR AND RESTAURANT KNOWN AS THE FROG IN LAS FAROLAS. THE BUSINESS IS CURRENTLY OPERATIONAL AND PROFITABLE WITH IMMENSE OPPORTUNITIES TO EXPAND AND GROW THE BUSINESS FURTHER. WITHIN A 300m CATCHMENT AREA THERE ARE CURRENTLY IN EXCESS OF OVER 500 NEW HOMES ALREADY IN CONSTRUCTION WITH ADDITIONAL PROJECTS IN THE IMMEDIATE VICINITY TO FOLLOW SOON. IT IS ALREADY IN AN EXCELLENT LOCATION IN A POPULAR RESIDENTIAL AREA WITH GOOD ACCESS AND COMMUNICATION LINKS AS IT IS SITUATED LESS THAN 200m FROM THE MAIN A7. THE BUSINESS ITSELF HAS LITTLE COMPETITION IN THE AREA AND IS AN ESSENTIAL ELEMENT OF THE LOCAL COMMUNITY YET STILL WITH THE ABILITY TO CAPITALISE FURTHER ON TURNOVER THROUGH INCREASED OPENING HOURS OR DIVERSIFYING THE BUSINESS OFFERING, PERHAPS WITH A MINI-MARKET OR SIMILAR. THE PREMISES BRIEFLY COMPRISE OF 3 COMMERCIAL UNITS, TWO OF WHICH FORM THE BAR AND RESTAURANT. THESE ARE DISTRIBUTED AS A COMMERCIAL KITCHEN, CUSTOMER TOILETS (DISABILITY COMPLIANT), FULL BAR AREA, INTERIOR SEATING, COVERED TERRACE AND A LARGE SUNNY EXTERIOR TERRACE. THE THIRD UNIT IS CURRENTLY USED AS A VERY LARGE STORAGE AREA, HOWEVER, THIS WAS UTILISED SOME YEARS BACK BY A PREVIOUS OWNER AS A MINI-MARKET AND REPRESENTS A SUBSTANTIAL AREA FOR BUSINESS EXPANSION EITHER THROUGH DIVERSIFCATION OR TO PROVIDE MORE COVERS FOR THE BAR/RESTAURANT. IT IS RARE FOR SUCH BUSINESS OPPORTUNITIES TO COME TO MARKET AND THIS IS A RELUCTANT SALE BY THE CURRENT OWNERS. THIS IS WITHOUT DOUBT A SUPERB OPPORTUNITY TO ACQUIRE A FREEHOLD GOING CONCERN WITH SIGNIFICANT IMMEDIATE GROWTH POTENTIAL ASWELL AS HAVING A DEFINITE INCREASE TO CONSUMER NUMBERS IN THE IMMEDIATE VICINTY OVER THE NEXT 12 MONTHS AND BEYOND.