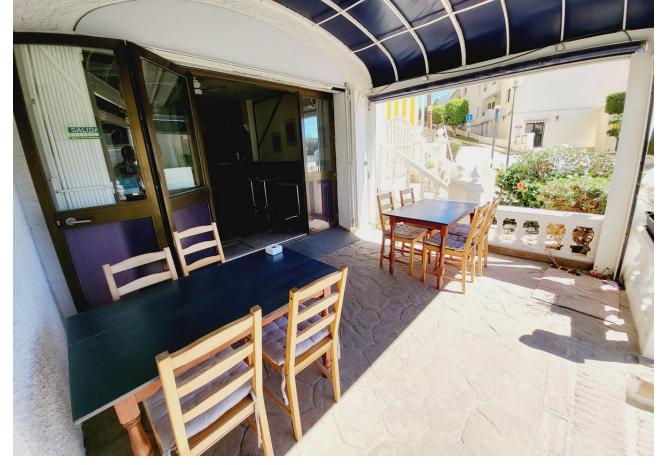

## Sales - Commercial - El Faro 335.000€

El Faro Commercial

Community: 3,252 EUR / year IBI: 535 EUR / year

2

131 m2

FANTASTIC BUSINESS/INVESTMENT OPPORTUNITY! WE ARE PRIVILEDGED TO OFFER FOR SALE THE BAR AND RESTAURANT KNOWN AS THE FROG IN LAS FAROLAS. THE BUSINESS IS CURRENTLY OPERATIONAL AND PROFITABLE WITH IMMENSE OPPORTUNITIES TO EXPAND AND GROW THE BUSINESS FURTHER. WITHIN A 300m CATCHMENT AREA THERE ARE CURRENTLY IN EXCESS OF OVER 500 NEW HOMES ALREADY IN CONSTRUCTION WITH ADDITIONAL PROJECTS IN THE IMMEDIATE VICINITY TO FOLLOW SOON. IT IS ALREADY IN AN EXCELLENT LOCATION IN A POPULAR RESIDENTIAL AREA WITH GOOD ACCESS AND COMMUNICATION LINKS AS IT IS SITUATED LESS THAN 200m FROM THE MAIN A7. THE BUSINESS ITSELF HAS LITTLE COMPETITION IN THE AREA AND IS AN ESSENTIAL ELEMENT OF THE LOCAL COMMUNITY YET STILL WITH THE ABILITY TO CAPITALISE FURTHER ON TURNOVER THROUGH INCREASED OPENING HOURS OR DIVERSIFYING THE BUSINESS OFFERING, PERHAPS WITH A MINI-MARKET OR SIMILAR. THE PREMISES BRIEFLY COMPRISE OF 3 COMMERCIAL UNITS, TWO OF WHICH FORM THE BAR AND RESTAURANT. THESE ARE DISTRIBUTED AS A COMMERCIAL KITCHEN, CUSTOMER TOILETS (DISABILITY COMPLIANT), FULL BAR AREA, INTERIOR SEATING, COVERED TERRACE AND A LARGE SUNNY EXTERIOR TERRACE. THE THIRD UNIT IS CURRENTLY USED AS A VERY LARGE STORAGE AREA, HOWEVER, THIS WAS UTILISED SOME YEARS BACK BY A PREVIOUS OWNER AS A MINI-MARKET AND REPRESENTS A SUBSTANTIAL AREA FOR BUSINESS EXPANSION EITHER THROUGH DIVERSIFCATION OR TO PROVIDE MORE COVERS FOR THE BAR/RESTAURANT. IT IS RARE FOR SUCH BUSINESS OPPORTUNITIES TO COME TO MARKET AND THIS IS A RELUCTANT SALE BY THE CURRENT OWNERS. THIS IS WITHOUT DOUBT A SUPERB OPPORTUNITY TO ACQUIRE A FREEHOLD GOING CONCERN WITH SIGNIFICANT IMMEDIATE GROWTH POTENTIAL ASWELL AS HAVING A DEFINITE INCREASE TO CONSUMER NUMBERS IN THE IMMEDIATE VICINTY OVER THE NEXT 12 MONTHS AND BEYOND.