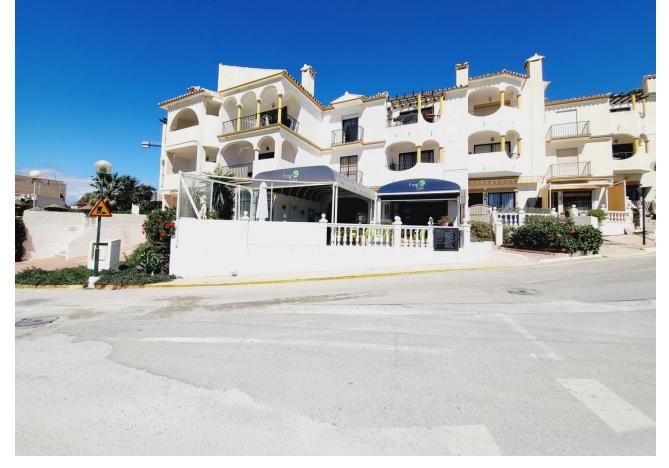

## Sales - Commercial - El Faro 335.000€

El Faro Commercial

Community: 3,252 EUR / year IBI: 535 EUR / year

2

131 m2

FANTASTIC BUSINESS/INVESTMENT OPPORTUNITY! WE ARE PRIVILEDGED TO OFFER FOR SALE THE BAR AND RESTAURANT KNOWN AS THE FROG IN LAS FAROLAS. THE BUSINESS IS CURRENTLY OPERATIONAL AND PROFITABLE WITH IMMENSE OPPORTUNITIES TO EXPAND AND GROW THE BUSINESS FURTHER. WITHIN A 300m CATCHMENT AREA THERE ARE CURRENTLY IN EXCESS OF OVER 500 NEW HOMES ALREADY IN CONSTRUCTION WITH ADDITIONAL PROJECTS IN THE IMMEDIATE VICINITY TO FOLLOW SOON. IT IS ALREADY IN AN EXCELLENT LOCATION IN A POPULAR RESIDENTIAL AREA WITH GOOD ACCESS AND COMMUNICATION LINKS AS IT IS SITUATED LESS THAN 200m FROM THE MAIN A7. THE BUSINESS ITSELF HAS LITTLE COMPETITION IN THE AREA AND IS AN ESSENTIAL ELEMENT OF THE LOCAL COMMUNITY YET STILL WITH THE ABILITY TO CAPITALISE FURTHER ON TURNOVER THROUGH INCREASED OPENING HOURS OR DIVERSIFYING THE BUSINESS OFFERING, PERHAPS WITH A MINI-MARKET OR SIMILAR. THE PREMISES BRIEFLY COMPRISE OF 3 COMMERCIAL UNITS, TWO OF WHICH FORM THE BAR AND RESTAURANT. THESE ARE DISTRIBUTED AS A COMMERCIAL KITCHEN, CUSTOMER TOILETS (DISABILITY COMPLIANT), FULL BAR AREA, INTERIOR SEATING, COVERED TERRACE AND A LARGE SUNNY EXTERIOR TERRACE. THE THIRD UNIT IS CURRENTLY USED AS A VERY LARGE STORAGE AREA, HOWEVER, THIS WAS UTILISED SOME YEARS BACK BY A PREVIOUS OWNER AS A MINI-MARKET AND REPRESENTS A SUBSTANTIAL AREA FOR BUSINESS EXPANSION EITHER THROUGH DIVERSIFCATION OR TO PROVIDE MORE COVERS FOR THE BAR/RESTAURANT. IT IS RARE FOR SUCH BUSINESS OPPORTUNITIES TO COME TO MARKET AND THIS IS A RELUCTANT SALE BY THE CURRENT OWNERS. THIS IS WITHOUT DOUBT A SUPERB OPPORTUNITY TO ACQUIRE A FREEHOLD GOING CONCERN WITH SIGNIFICANT IMMEDIATE GROWTH POTENTIAL ASWELL AS HAVING A DEFINITE INCREASE TO CONSUMER NUMBERS IN THE IMMEDIATE VICINTY OVER THE NEXT 12 MONTHS AND BEYOND.