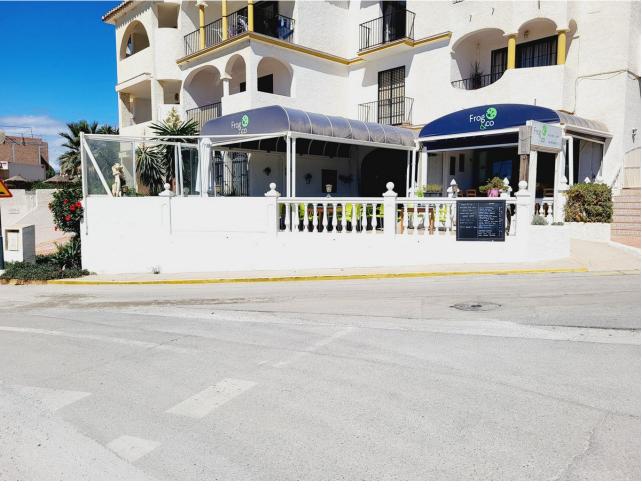

## Sales - Commercial - El Faro 335.000€

El Faro Commercial

Community: 3,252 EUR / year IBI: 535 EUR / year

2

131 m2

FANTASTIC BUSINESS/INVESTMENT OPPORTUNITY! WE ARE PRIVILEDGED TO OFFER FOR SALE THE BAR AND RESTAURANT KNOWN AS THE FROG IN LAS FAROLAS. THE BUSINESS IS CURRENTLY OPERATIONAL AND PROFITABLE WITH IMMENSE OPPORTUNITIES TO EXPAND AND GROW THE BUSINESS FURTHER. WITHIN A 300m CATCHMENT AREA THERE ARE CURRENTLY IN EXCESS OF OVER 500 NEW HOMES ALREADY IN CONSTRUCTION WITH ADDITIONAL PROJECTS IN THE IMMEDIATE VICINITY TO FOLLOW SOON. IT IS ALREADY IN AN EXCELLENT LOCATION IN A POPULAR RESIDENTIAL AREA WITH GOOD ACCESS AND COMMUNICATION LINKS AS IT IS SITUATED LESS THAN 200m FROM THE MAIN A7. THE BUSINESS ITSELF HAS LITTLE COMPETITION IN THE AREA AND IS AN ESSENTIAL ELEMENT OF THE LOCAL COMMUNITY YET STILL WITH THE ABILITY TO CAPITALISE FURTHER ON TURNOVER THROUGH INCREASED OPENING HOURS OR DIVERSIFYING THE BUSINESS OFFERING, PERHAPS WITH A MINI-MARKET OR SIMILAR. THE PREMISES BRIEFLY COMPRISE OF 3 COMMERCIAL UNITS, TWO OF WHICH FORM THE BAR AND RESTAURANT. THESE ARE DISTRIBUTED AS A COMMERCIAL KITCHEN, CUSTOMER TOILETS (DISABILITY COMPLIANT), FULL BAR AREA, INTERIOR SEATING, COVERED TERRACE AND A LARGE SUNNY EXTERIOR TERRACE. THE THIRD UNIT IS CURRENTLY USED AS A VERY LARGE STORAGE AREA, HOWEVER, THIS WAS UTILISED SOME YEARS BACK BY A PREVIOUS OWNER AS A MINI-MARKET AND REPRESENTS A SUBSTANTIAL AREA FOR BUSINESS EXPANSION EITHER THROUGH DIVERSIFCATION OR TO PROVIDE MORE COVERS FOR THE BAR/RESTAURANT. IT IS RARE FOR SUCH BUSINESS OPPORTUNITIES TO COME TO MARKET AND THIS IS A RELUCTANT SALE BY THE CURRENT OWNERS. THIS IS WITHOUT DOUBT A SUPERB OPPORTUNITY TO ACQUIRE A FREEHOLD GOING CONCERN WITH SIGNIFICANT IMMEDIATE GROWTH POTENTIAL ASWELL AS HAVING A DEFINITE INCREASE TO CONSUMER NUMBERS IN THE IMMEDIATE VICINTY OVER THE NEXT 12 MONTHS AND BEYOND.