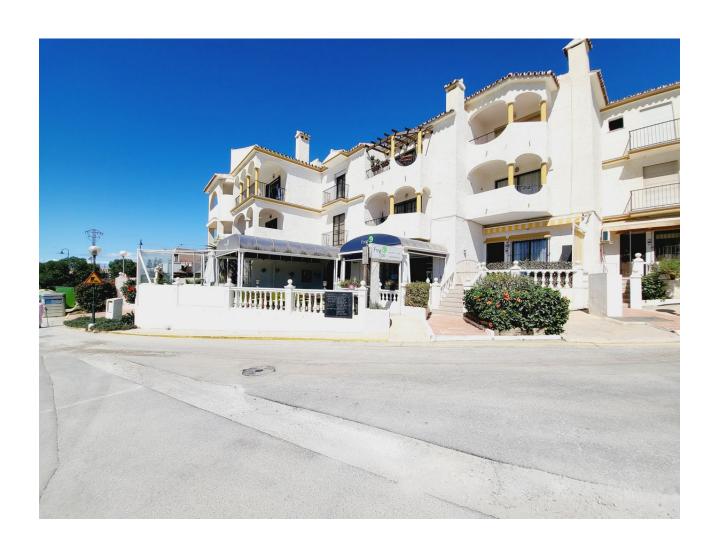

## Sales - Commercial - El Faro 335.000€

El Faro Commercial

Community: 3,252 EUR / year IBI: 535 EUR / year

2

131 m2

FANTASTIC BUSINESS/INVESTMENT OPPORTUNITY! WE ARE PRIVILEDGED TO OFFER FOR SALE THE BAR AND RESTAURANT KNOWN AS THE FROG IN LAS FAROLAS. THE BUSINESS IS CURRENTLY OPERATIONAL AND PROFITABLE WITH IMMENSE OPPORTUNITIES TO EXPAND AND GROW THE BUSINESS FURTHER. WITHIN A 300m CATCHMENT AREA THERE ARE CURRENTLY IN EXCESS OF OVER 500 NEW HOMES ALREADY IN CONSTRUCTION WITH ADDITIONAL PROJECTS IN THE IMMEDIATE VICINITY TO FOLLOW SOON. IT IS ALREADY IN AN EXCELLENT LOCATION IN A POPULAR RESIDENTIAL AREA WITH GOOD ACCESS AND COMMUNICATION LINKS AS IT IS SITUATED LESS THAN 200m FROM THE MAIN A7. THE BUSINESS ITSELF HAS LITTLE COMPETITION IN THE AREA AND IS AN ESSENTIAL ELEMENT OF THE LOCAL COMMUNITY YET STILL WITH THE ABILITY TO CAPITALISE FURTHER ON TURNOVER THROUGH INCREASED OPENING HOURS OR DIVERSIFYING THE BUSINESS OFFERING, PERHAPS WITH A MINI-MARKET OR SIMILAR. THE PREMISES BRIEFLY COMPRISE OF 3 COMMERCIAL UNITS, TWO OF WHICH FORM THE BAR AND RESTAURANT. THESE ARE DISTRIBUTED AS A COMMERCIAL KITCHEN, CUSTOMER TOILETS (DISABILITY COMPLIANT), FULL BAR AREA, INTERIOR SEATING, COVERED TERRACE AND A LARGE SUNNY EXTERIOR TERRACE. THE THIRD UNIT IS CURRENTLY USED AS A VERY LARGE STORAGE AREA, HOWEVER, THIS WAS UTILISED SOME YEARS BACK BY A PREVIOUS OWNER AS A MINI-MARKET AND REPRESENTS A SUBSTANTIAL AREA FOR BUSINESS EXPANSION EITHER THROUGH DIVERSIFCATION OR TO PROVIDE MORE COVERS FOR THE BAR/RESTAURANT. IT IS RARE FOR SUCH BUSINESS OPPORTUNITIES TO COME TO MARKET AND THIS IS A RELUCTANT SALE BY THE CURRENT OWNERS. THIS IS WITHOUT DOUBT A SUPERB OPPORTUNITY TO ACQUIRE A FREEHOLD GOING CONCERN WITH SIGNIFICANT IMMEDIATE GROWTH POTENTIAL ASWELL AS HAVING A DEFINITE INCREASE TO CONSUMER NUMBERS IN THE IMMEDIATE VICINTY OVER THE NEXT 12 MONTHS AND BEYOND.