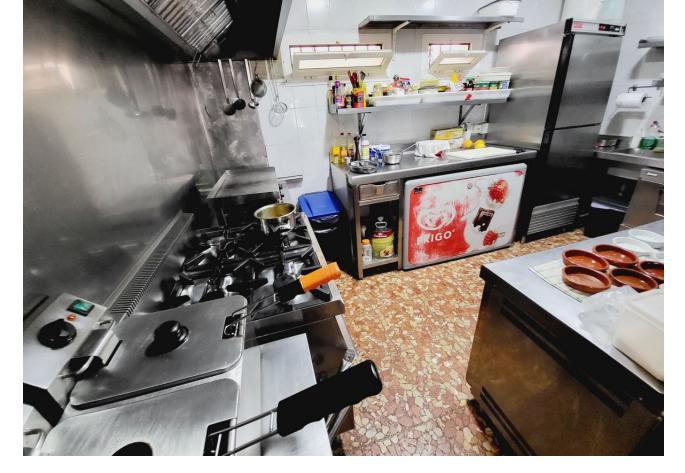

## Sales - Commercial - El Faro 335.000€

El Faro Commercial

Community: 3,252 EUR / year IBI: 535 EUR / year

2

131 m2

FANTASTIC BUSINESS/INVESTMENT OPPORTUNITY! WE ARE PRIVILEDGED TO OFFER FOR SALE THE BAR AND RESTAURANT KNOWN AS THE FROG IN LAS FAROLAS. THE BUSINESS IS CURRENTLY OPERATIONAL AND PROFITABLE WITH IMMENSE OPPORTUNITIES TO EXPAND AND GROW THE BUSINESS FURTHER. WITHIN A 300m CATCHMENT AREA THERE ARE CURRENTLY IN EXCESS OF OVER 500 NEW HOMES ALREADY IN CONSTRUCTION WITH ADDITIONAL PROJECTS IN THE IMMEDIATE VICINITY TO FOLLOW SOON. IT IS ALREADY IN AN EXCELLENT LOCATION IN A POPULAR RESIDENTIAL AREA WITH GOOD ACCESS AND COMMUNICATION LINKS AS IT IS SITUATED LESS THAN 200m FROM THE MAIN A7. THE BUSINESS ITSELF HAS LITTLE COMPETITION IN THE AREA AND IS AN ESSENTIAL ELEMENT OF THE LOCAL COMMUNITY YET STILL WITH THE ABILITY TO CAPITALISE FURTHER ON TURNOVER THROUGH INCREASED OPENING HOURS OR DIVERSIFYING THE BUSINESS OFFERING, PERHAPS WITH A MINI-MARKET OR SIMILAR. THE PREMISES BRIEFLY COMPRISE OF 3 COMMERCIAL UNITS, TWO OF WHICH FORM THE BAR AND RESTAURANT. THESE ARE DISTRIBUTED AS A COMMERCIAL KITCHEN, CUSTOMER TOILETS (DISABILITY COMPLIANT), FULL BAR AREA, INTERIOR SEATING, COVERED TERRACE AND A LARGE SUNNY EXTERIOR TERRACE. THE THIRD UNIT IS CURRENTLY USED AS A VERY LARGE STORAGE AREA, HOWEVER, THIS WAS UTILISED SOME YEARS BACK BY A PREVIOUS OWNER AS A MINI-MARKET AND REPRESENTS A SUBSTANTIAL AREA FOR BUSINESS EXPANSION EITHER THROUGH DIVERSIFCATION OR TO PROVIDE MORE COVERS FOR THE BAR/RESTAURANT. IT IS RARE FOR SUCH BUSINESS OPPORTUNITIES TO COME TO MARKET AND THIS IS A RELUCTANT SALE BY THE CURRENT OWNERS. THIS IS WITHOUT DOUBT A SUPERB OPPORTUNITY TO ACQUIRE A FREEHOLD GOING CONCERN WITH SIGNIFICANT IMMEDIATE GROWTH POTENTIAL ASWELL AS HAVING A DEFINITE INCREASE TO CONSUMER NUMBERS IN THE IMMEDIATE VICINTY OVER THE NEXT 12 MONTHS AND BEYOND.