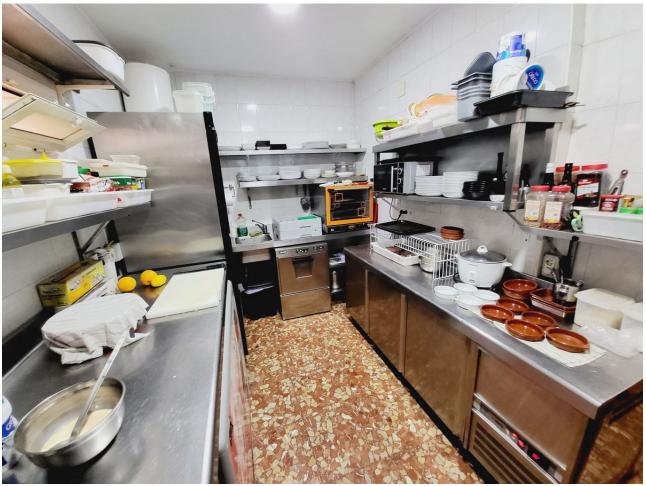

## Sales - Commercial - El Faro 335.000€

El Faro Commercial

Community: 3,252 EUR / year IBI: 535 EUR / year

2

131 m2

FANTASTIC BUSINESS/INVESTMENT OPPORTUNITY! WE ARE PRIVILEDGED TO OFFER FOR SALE THE BAR AND RESTAURANT KNOWN AS THE FROG IN LAS FAROLAS. THE BUSINESS IS CURRENTLY OPERATIONAL AND PROFITABLE WITH IMMENSE OPPORTUNITIES TO EXPAND AND GROW THE BUSINESS FURTHER. WITHIN A 300m CATCHMENT AREA THERE ARE CURRENTLY IN EXCESS OF OVER 500 NEW HOMES ALREADY IN CONSTRUCTION WITH ADDITIONAL PROJECTS IN THE IMMEDIATE VICINITY TO FOLLOW SOON. IT IS ALREADY IN AN EXCELLENT LOCATION IN A POPULAR RESIDENTIAL AREA WITH GOOD ACCESS AND COMMUNICATION LINKS AS IT IS SITUATED LESS THAN 200m FROM THE MAIN A7. THE BUSINESS ITSELF HAS LITTLE COMPETITION IN THE AREA AND IS AN ESSENTIAL ELEMENT OF THE LOCAL COMMUNITY YET STILL WITH THE ABILITY TO CAPITALISE FURTHER ON TURNOVER THROUGH INCREASED OPENING HOURS OR DIVERSIFYING THE BUSINESS OFFERING, PERHAPS WITH A MINI-MARKET OR SIMILAR. THE PREMISES BRIEFLY COMPRISE OF 3 COMMERCIAL UNITS, TWO OF WHICH FORM THE BAR AND RESTAURANT. THESE ARE DISTRIBUTED AS A COMMERCIAL KITCHEN, CUSTOMER TOILETS (DISABILITY COMPLIANT), FULL BAR AREA, INTERIOR SEATING, COVERED TERRACE AND A LARGE SUNNY EXTERIOR TERRACE. THE THIRD UNIT IS CURRENTLY USED AS A VERY LARGE STORAGE AREA, HOWEVER, THIS WAS UTILISED SOME YEARS BACK BY A PREVIOUS OWNER AS A MINI-MARKET AND REPRESENTS A SUBSTANTIAL AREA FOR BUSINESS EXPANSION EITHER THROUGH DIVERSIFCATION OR TO PROVIDE MORE COVERS FOR THE BAR/RESTAURANT. IT IS RARE FOR SUCH BUSINESS OPPORTUNITIES TO COME TO MARKET AND THIS IS A RELUCTANT SALE BY THE CURRENT OWNERS. THIS IS WITHOUT DOUBT A SUPERB OPPORTUNITY TO ACQUIRE A FREEHOLD GOING CONCERN WITH SIGNIFICANT IMMEDIATE GROWTH POTENTIAL ASWELL AS HAVING A DEFINITE INCREASE TO CONSUMER NUMBERS IN THE IMMEDIATE VICINTY OVER THE NEXT 12 MONTHS AND BEYOND.