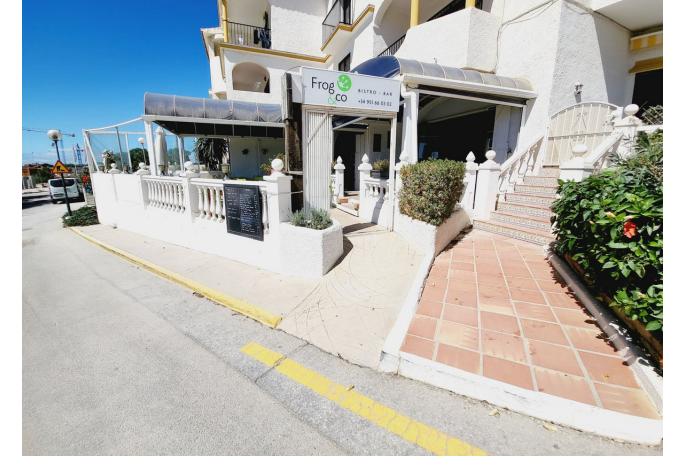

## Sales - Commercial - El Faro 335.000€

El Faro Commercial

Community: 3,252 EUR / year IBI: 535 EUR / year

2

131 m2

FANTASTIC BUSINESS/INVESTMENT OPPORTUNITY! WE ARE PRIVILEDGED TO OFFER FOR SALE THE BAR AND RESTAURANT KNOWN AS THE FROG IN LAS FAROLAS. THE BUSINESS IS CURRENTLY OPERATIONAL AND PROFITABLE WITH IMMENSE OPPORTUNITIES TO EXPAND AND GROW THE BUSINESS FURTHER. WITHIN A 300m CATCHMENT AREA THERE ARE CURRENTLY IN EXCESS OF OVER 500 NEW HOMES ALREADY IN CONSTRUCTION WITH ADDITIONAL PROJECTS IN THE IMMEDIATE VICINITY TO FOLLOW SOON. IT IS ALREADY IN AN EXCELLENT LOCATION IN A POPULAR RESIDENTIAL AREA WITH GOOD ACCESS AND COMMUNICATION LINKS AS IT IS SITUATED LESS THAN 200m FROM THE MAIN A7. THE BUSINESS ITSELF HAS LITTLE COMPETITION IN THE AREA AND IS AN ESSENTIAL ELEMENT OF THE LOCAL COMMUNITY YET STILL WITH THE ABILITY TO CAPITALISE FURTHER ON TURNOVER THROUGH INCREASED OPENING HOURS OR DIVERSIFYING THE BUSINESS OFFERING, PERHAPS WITH A MINI-MARKET OR SIMILAR. THE PREMISES BRIEFLY COMPRISE OF 3 COMMERCIAL UNITS, TWO OF WHICH FORM THE BAR AND RESTAURANT. THESE ARE DISTRIBUTED AS A COMMERCIAL KITCHEN, CUSTOMER TOILETS (DISABILITY COMPLIANT), FULL BAR AREA, INTERIOR SEATING, COVERED TERRACE AND A LARGE SUNNY EXTERIOR TERRACE. THE THIRD UNIT IS CURRENTLY USED AS A VERY LARGE STORAGE AREA, HOWEVER, THIS WAS UTILISED SOME YEARS BACK BY A PREVIOUS OWNER AS A MINI-MARKET AND REPRESENTS A SUBSTANTIAL AREA FOR BUSINESS EXPANSION EITHER THROUGH DIVERSIFCATION OR TO PROVIDE MORE COVERS FOR THE BAR/RESTAURANT. IT IS RARE FOR SUCH BUSINESS OPPORTUNITIES TO COME TO MARKET AND THIS IS A RELUCTANT SALE BY THE CURRENT OWNERS. THIS IS WITHOUT DOUBT A SUPERB OPPORTUNITY TO ACQUIRE A FREEHOLD GOING CONCERN WITH SIGNIFICANT IMMEDIATE GROWTH POTENTIAL ASWELL AS HAVING A DEFINITE INCREASE TO CONSUMER NUMBERS IN THE IMMEDIATE VICINTY OVER THE NEXT 12 MONTHS AND BEYOND.