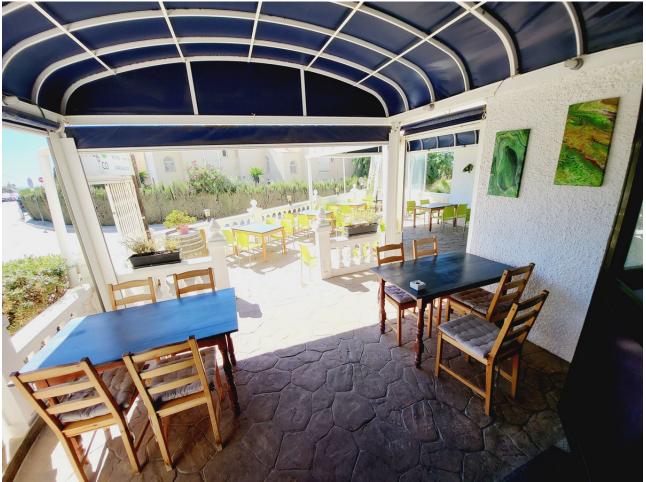

## Sales - Commercial - El Faro 335.000€

El Faro Commercial

Community: 3,252 EUR / year IBI: 535 EUR / year

2

131 m2

FANTASTIC BUSINESS/INVESTMENT OPPORTUNITY! WE ARE PRIVILEDGED TO OFFER FOR SALE THE BAR AND RESTAURANT KNOWN AS THE FROG IN LAS FAROLAS. THE BUSINESS IS CURRENTLY OPERATIONAL AND PROFITABLE WITH IMMENSE OPPORTUNITIES TO EXPAND AND GROW THE BUSINESS FURTHER. WITHIN A 300m CATCHMENT AREA THERE ARE CURRENTLY IN EXCESS OF OVER 500 NEW HOMES ALREADY IN CONSTRUCTION WITH ADDITIONAL PROJECTS IN THE IMMEDIATE VICINITY TO FOLLOW SOON. IT IS ALREADY IN AN EXCELLENT LOCATION IN A POPULAR RESIDENTIAL AREA WITH GOOD ACCESS AND COMMUNICATION LINKS AS IT IS SITUATED LESS THAN 200m FROM THE MAIN A7. THE BUSINESS ITSELF HAS LITTLE COMPETITION IN THE AREA AND IS AN ESSENTIAL ELEMENT OF THE LOCAL COMMUNITY YET STILL WITH THE ABILITY TO CAPITALISE FURTHER ON TURNOVER THROUGH INCREASED OPENING HOURS OR DIVERSIFYING THE BUSINESS OFFERING, PERHAPS WITH A MINI-MARKET OR SIMILAR. THE PREMISES BRIEFLY COMPRISE OF 3 COMMERCIAL UNITS, TWO OF WHICH FORM THE BAR AND RESTAURANT. THESE ARE DISTRIBUTED AS A COMMERCIAL KITCHEN, CUSTOMER TOILETS (DISABILITY COMPLIANT), FULL BAR AREA, INTERIOR SEATING, COVERED TERRACE AND A LARGE SUNNY EXTERIOR TERRACE. THE THIRD UNIT IS CURRENTLY USED AS A VERY LARGE STORAGE AREA, HOWEVER, THIS WAS UTILISED SOME YEARS BACK BY A PREVIOUS OWNER AS A MINI-MARKET AND REPRESENTS A SUBSTANTIAL AREA FOR BUSINESS EXPANSION EITHER THROUGH DIVERSIFCATION OR TO PROVIDE MORE COVERS FOR THE BAR/RESTAURANT. IT IS RARE FOR SUCH BUSINESS OPPORTUNITIES TO COME TO MARKET AND THIS IS A RELUCTANT SALE BY THE CURRENT OWNERS. THIS IS WITHOUT DOUBT A SUPERB OPPORTUNITY TO ACQUIRE A FREEHOLD GOING CONCERN WITH SIGNIFICANT IMMEDIATE GROWTH POTENTIAL ASWELL AS HAVING A DEFINITE INCREASE TO CONSUMER NUMBERS IN THE IMMEDIATE VICINTY OVER THE NEXT 12 MONTHS AND BEYOND.