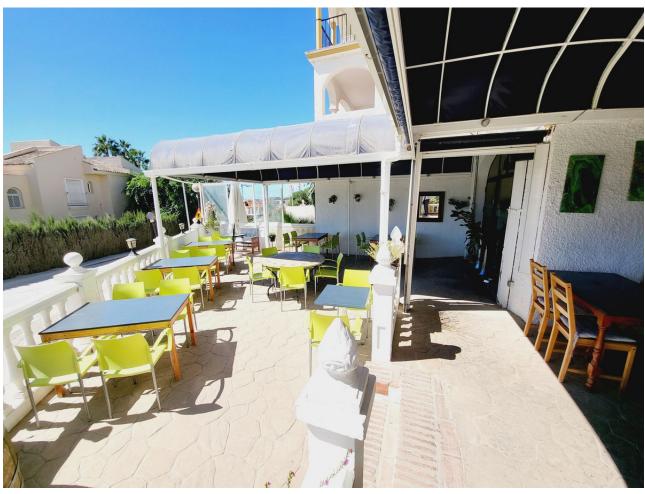

## Sales - Commercial - El Faro 335.000€

El Faro Commercial

Community: 3,252 EUR / year IBI: 535 EUR / year

2

131 m2

FANTASTIC BUSINESS/INVESTMENT OPPORTUNITY! WE ARE PRIVILEDGED TO OFFER FOR SALE THE BAR AND RESTAURANT KNOWN AS THE FROG IN LAS FAROLAS. THE BUSINESS IS CURRENTLY OPERATIONAL AND PROFITABLE WITH IMMENSE OPPORTUNITIES TO EXPAND AND GROW THE BUSINESS FURTHER. WITHIN A 300m CATCHMENT AREA THERE ARE CURRENTLY IN EXCESS OF OVER 500 NEW HOMES ALREADY IN CONSTRUCTION WITH ADDITIONAL PROJECTS IN THE IMMEDIATE VICINITY TO FOLLOW SOON. IT IS ALREADY IN AN EXCELLENT LOCATION IN A POPULAR RESIDENTIAL AREA WITH GOOD ACCESS AND COMMUNICATION LINKS AS IT IS SITUATED LESS THAN 200m FROM THE MAIN A7. THE BUSINESS ITSELF HAS LITTLE COMPETITION IN THE AREA AND IS AN ESSENTIAL ELEMENT OF THE LOCAL COMMUNITY YET STILL WITH THE ABILITY TO CAPITALISE FURTHER ON TURNOVER THROUGH INCREASED OPENING HOURS OR DIVERSIFYING THE BUSINESS OFFERING, PERHAPS WITH A MINI-MARKET OR SIMILAR. THE PREMISES BRIEFLY COMPRISE OF 3 COMMERCIAL UNITS, TWO OF WHICH FORM THE BAR AND RESTAURANT. THESE ARE DISTRIBUTED AS A COMMERCIAL KITCHEN, CUSTOMER TOILETS (DISABILITY COMPLIANT), FULL BAR AREA, INTERIOR SEATING, COVERED TERRACE AND A LARGE SUNNY EXTERIOR TERRACE. THE THIRD UNIT IS CURRENTLY USED AS A VERY LARGE STORAGE AREA, HOWEVER, THIS WAS UTILISED SOME YEARS BACK BY A PREVIOUS OWNER AS A MINI-MARKET AND REPRESENTS A SUBSTANTIAL AREA FOR BUSINESS EXPANSION EITHER THROUGH DIVERSIFCATION OR TO PROVIDE MORE COVERS FOR THE BAR/RESTAURANT. IT IS RARE FOR SUCH BUSINESS OPPORTUNITIES TO COME TO MARKET AND THIS IS A RELUCTANT SALE BY THE CURRENT OWNERS. THIS IS WITHOUT DOUBT A SUPERB OPPORTUNITY TO ACQUIRE A FREEHOLD GOING CONCERN WITH SIGNIFICANT IMMEDIATE GROWTH POTENTIAL ASWELL AS HAVING A DEFINITE INCREASE TO CONSUMER NUMBERS IN THE IMMEDIATE VICINTY OVER THE NEXT 12 MONTHS AND BEYOND.