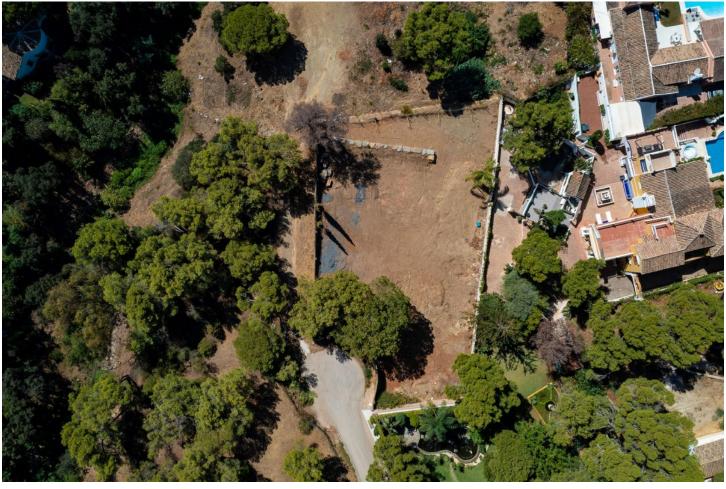

## Sales - Plot - Hacienda Las Chapas 850.000€

**Hacienda Las Chapas** 

**Plot** 

IBI: 1,432 EUR / year

1710 m2

Hacienda Las Chapas: 1.700 m2 plot with sea views This spacious plot is located in the prestigious Urbanisation Hacienda Las Chapas, a quiet residential neighbourhood with all services easily accessible and known for its proximity to the best sandy beaches of Marbella. With a flat topography, this is an ideal plot to build a contemporary villa, with beautiful sea views and surrounded by nature. Definitely a plot with great potential for investors. The plot has its own water well and the retaining walls are already built. The construction project has been developed and the licence is in the process. - Buildable area: 25%. - Land occupation: 20%. - Height: ground floor plus one floor or 7 metres in height. - Separation from boundaries: 5 metres For more information, do not hesitate to get in touch with us.