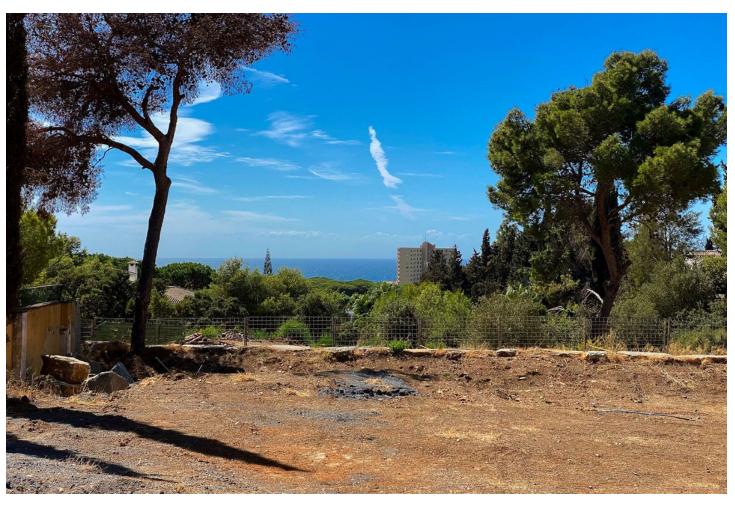

## Sales - Plot - Hacienda Las Chapas 850.000€

**Hacienda Las Chapas** 

**Plot** 

IBI: 1,432 EUR / year

1710 m2

Hacienda Las Chapas: 1.700 m2 plot with sea views This spacious plot is located in the prestigious Urbanisation Hacienda Las Chapas, a quiet residential neighbourhood with all services easily accessible and known for its proximity to the best sandy beaches of Marbella. With a flat topography, this is an ideal plot to build a contemporary villa, with beautiful sea views and surrounded by nature. Definitely a plot with great potential for investors. The plot has its own water well and the retaining walls are already built. The construction project has been developed and the licence is in the process. - Buildable area: 25%. - Land occupation: 20%. - Height: ground floor plus one floor or 7 metres in height. - Separation from boundaries: 5 metres For more information, do not hesitate to get in touch with us.