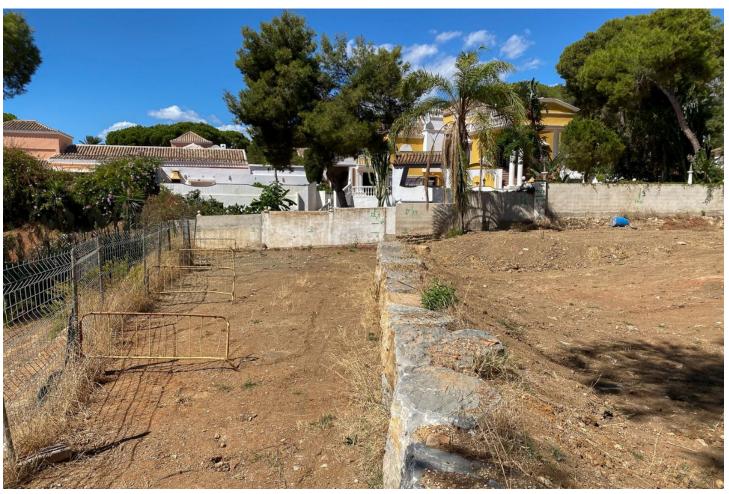

## Sales - Plot - Hacienda Las Chapas 850.000€

**Hacienda Las Chapas** 

**Plot** 

IBI: 1,432 EUR / year

1710 m2

Hacienda Las Chapas: 1.700 m2 plot with sea views This spacious plot is located in the prestigious Urbanisation Hacienda Las Chapas, a quiet residential neighbourhood with all services easily accessible and known for its proximity to the best sandy beaches of Marbella. With a flat topography, this is an ideal plot to build a contemporary villa, with beautiful sea views and surrounded by nature. Definitely a plot with great potential for investors. The plot has its own water well and the retaining walls are already built. The construction project has been developed and the licence is in the process. - Buildable area: 25%. - Land occupation: 20%. - Height: ground floor plus one floor or 7 metres in height. - Separation from boundaries: 5 metres For more information, do not hesitate to get in touch with us.