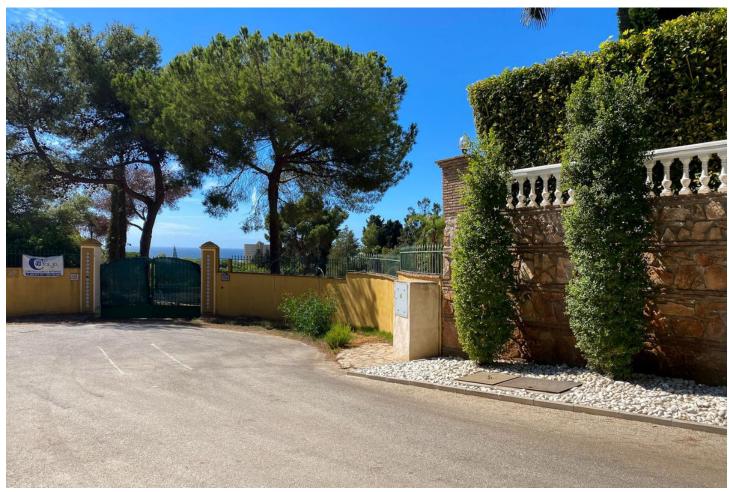

## Sales - Plot - Hacienda Las Chapas 850.000€

**Hacienda Las Chapas** 

**Plot** 

IBI: 1,432 EUR / year

1710 m2

Hacienda Las Chapas: 1.700 m2 plot with sea views This spacious plot is located in the prestigious Urbanisation Hacienda Las Chapas, a quiet residential neighbourhood with all services easily accessible and known for its proximity to the best sandy beaches of Marbella. With a flat topography, this is an ideal plot to build a contemporary villa, with beautiful sea views and surrounded by nature. Definitely a plot with great potential for investors. The plot has its own water well and the retaining walls are already built. The construction project has been developed and the licence is in the process. - Buildable area: 25%. - Land occupation: 20%. - Height: ground floor plus one floor or 7 metres in height. - Separation from boundaries: 5 metres For more information, do not hesitate to get in touch with us.