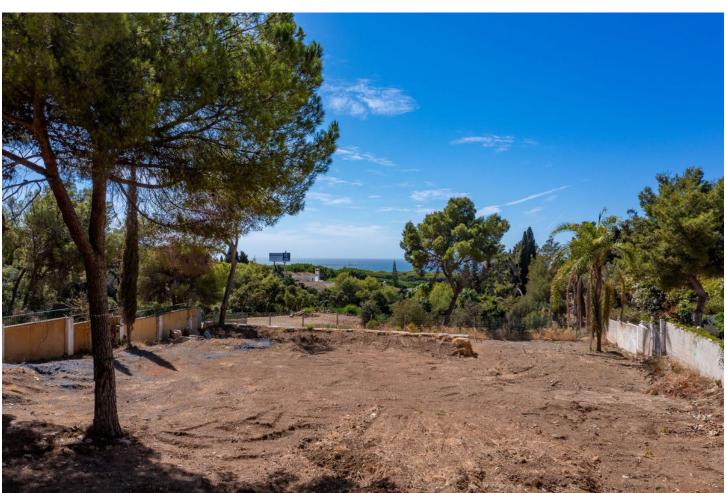

## Sales - Plot - Hacienda Las Chapas 850.000€

**Hacienda Las Chapas** 

**Plot** 

IBI: 1,432 EUR / year

1710 m2

Hacienda Las Chapas: 1.700 m2 plot with sea views This spacious plot is located in the prestigious Urbanisation Hacienda Las Chapas, a quiet residential neighbourhood with all services easily accessible and known for its proximity to the best sandy beaches of Marbella. With a flat topography, this is an ideal plot to build a contemporary villa, with beautiful sea views and surrounded by nature. Definitely a plot with great potential for investors. The plot has its own water well and the retaining walls are already built. The construction project has been developed and the licence is in the process. - Buildable area: 25%. - Land occupation: 20%. - Height: ground floor plus one floor or 7 metres in height. - Separation from boundaries: 5 metres For more information, do not hesitate to get in touch with us.