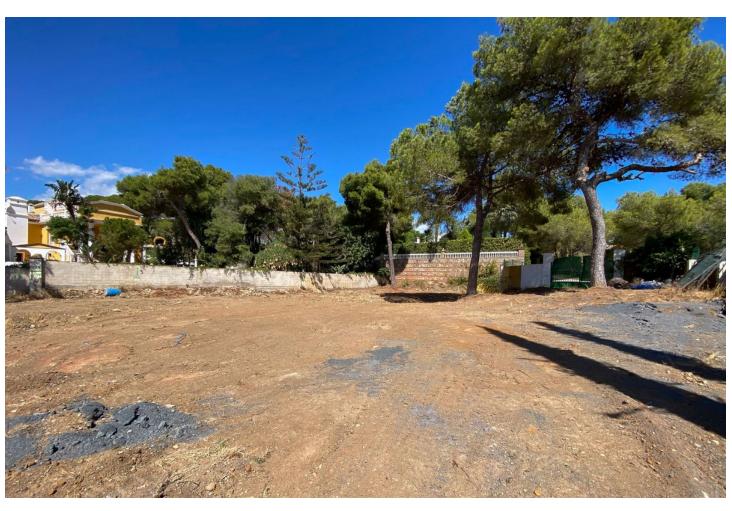

## Sales - Plot - Hacienda Las Chapas 850.000€

**Hacienda Las Chapas** 

**Plot** 

IBI: 1,432 EUR / year

1710 m2

Hacienda Las Chapas: 1.700 m2 plot with sea views This spacious plot is located in the prestigious Urbanisation Hacienda Las Chapas, a quiet residential neighbourhood with all services easily accessible and known for its proximity to the best sandy beaches of Marbella. With a flat topography, this is an ideal plot to build a contemporary villa, with beautiful sea views and surrounded by nature. Definitely a plot with great potential for investors. The plot has its own water well and the retaining walls are already built. The construction project has been developed and the licence is in the process. - Buildable area: 25%. - Land occupation: 20%. - Height: ground floor plus one floor or 7 metres in height. - Separation from boundaries: 5 metres For more information, do not hesitate to get in touch with us.