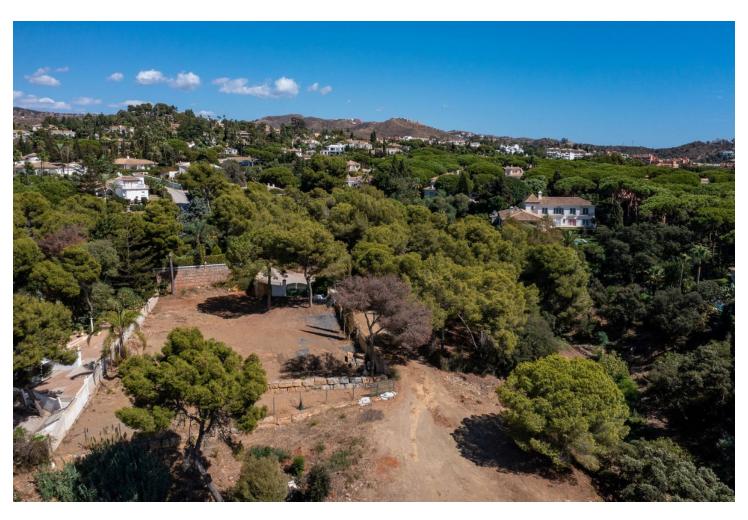

## Sales - Plot - Hacienda Las Chapas 850.000€

**Hacienda Las Chapas** 

**Plot** 

IBI: 1,432 EUR / year

1710 m2

Hacienda Las Chapas: 1.700 m2 plot with sea views This spacious plot is located in the prestigious Urbanisation Hacienda Las Chapas, a quiet residential neighbourhood with all services easily accessible and known for its proximity to the best sandy beaches of Marbella. With a flat topography, this is an ideal plot to build a contemporary villa, with beautiful sea views and surrounded by nature. Definitely a plot with great potential for investors. The plot has its own water well and the retaining walls are already built. The construction project has been developed and the licence is in the process. - Buildable area: 25%. - Land occupation: 20%. - Height: ground floor plus one floor or 7 metres in height. - Separation from boundaries: 5 metres For more information, do not hesitate to get in touch with us.