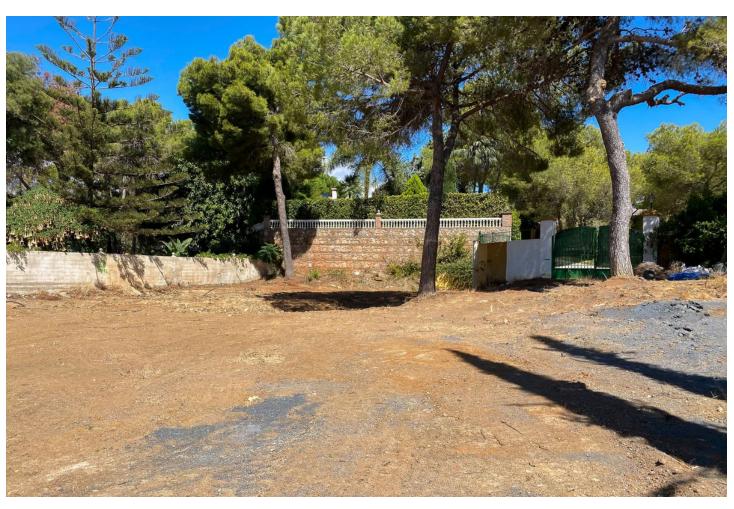

## Sales - Plot - Hacienda Las Chapas 850.000€

**Hacienda Las Chapas** 

**Plot** 

IBI: 1,432 EUR / year

1710 m2

Hacienda Las Chapas: 1.700 m2 plot with sea views This spacious plot is located in the prestigious Urbanisation Hacienda Las Chapas, a quiet residential neighbourhood with all services easily accessible and known for its proximity to the best sandy beaches of Marbella. With a flat topography, this is an ideal plot to build a contemporary villa, with beautiful sea views and surrounded by nature. Definitely a plot with great potential for investors. The plot has its own water well and the retaining walls are already built. The construction project has been developed and the licence is in the process. - Buildable area: 25%. - Land occupation: 20%. - Height: ground floor plus one floor or 7 metres in height. - Separation from boundaries: 5 metres For more information, do not hesitate to get in touch with us.