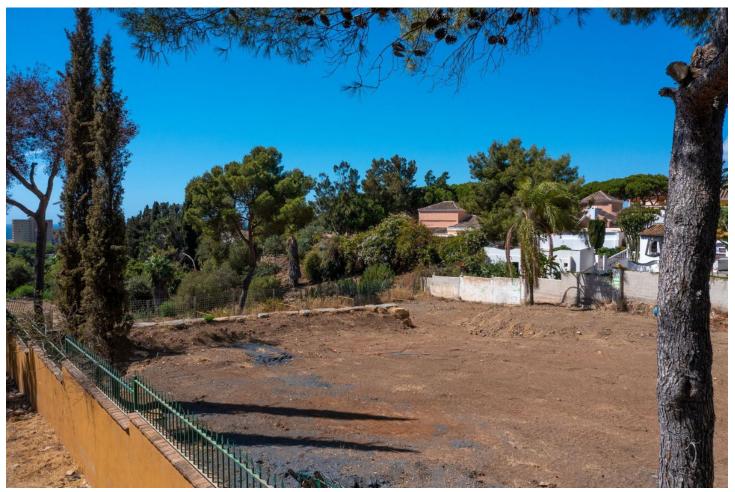

## Sales - Plot - Hacienda Las Chapas 850.000€

**Hacienda Las Chapas** 

**Plot** 

IBI: 1,432 EUR / year

1710 m2

Hacienda Las Chapas: 1.700 m2 plot with sea views This spacious plot is located in the prestigious Urbanisation Hacienda Las Chapas, a quiet residential neighbourhood with all services easily accessible and known for its proximity to the best sandy beaches of Marbella. With a flat topography, this is an ideal plot to build a contemporary villa, with beautiful sea views and surrounded by nature. Definitely a plot with great potential for investors. The plot has its own water well and the retaining walls are already built. The construction project has been developed and the licence is in the process. - Buildable area: 25%. - Land occupation: 20%. - Height: ground floor plus one floor or 7 metres in height. - Separation from boundaries: 5 metres For more information, do not hesitate to get in touch with us.