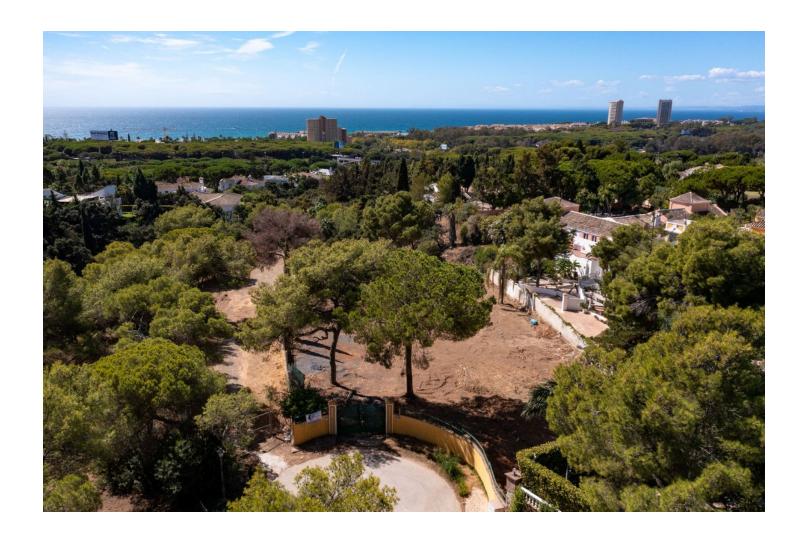

## Sales - Plot - Hacienda Las Chapas 850.000€

**Hacienda Las Chapas** 

**Plot** 

IBI: 1,432 EUR / year

1710 m2

Hacienda Las Chapas: 1.700 m2 plot with sea views This spacious plot is located in the prestigious Urbanisation Hacienda Las Chapas, a quiet residential neighbourhood with all services easily accessible and known for its proximity to the best sandy beaches of Marbella. With a flat topography, this is an ideal plot to build a contemporary villa, with beautiful sea views and surrounded by nature. Definitely a plot with great potential for investors. The plot has its own water well and the retaining walls are already built. The construction project has been developed and the licence is in the process. - Buildable area: 25%. - Land occupation: 20%. - Height: ground floor plus one floor or 7 metres in height. - Separation from boundaries: 5 metres For more information, do not hesitate to get in touch with us.