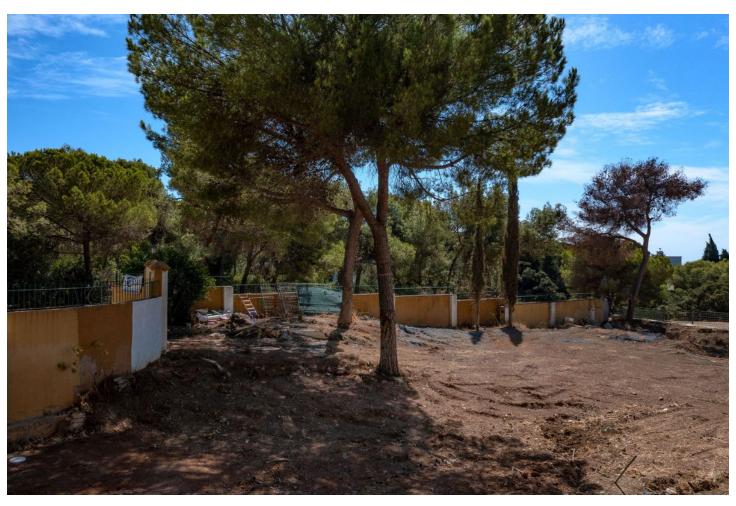

## Sales - Plot - Hacienda Las Chapas 850.000€

**Hacienda Las Chapas** 

**Plot** 

IBI: 1,432 EUR / year

1710 m2

Hacienda Las Chapas: 1.700 m2 plot with sea views This spacious plot is located in the prestigious Urbanisation Hacienda Las Chapas, a quiet residential neighbourhood with all services easily accessible and known for its proximity to the best sandy beaches of Marbella. With a flat topography, this is an ideal plot to build a contemporary villa, with beautiful sea views and surrounded by nature. Definitely a plot with great potential for investors. The plot has its own water well and the retaining walls are already built. The construction project has been developed and the licence is in the process. - Buildable area: 25%. - Land occupation: 20%. - Height: ground floor plus one floor or 7 metres in height. - Separation from boundaries: 5 metres For more information, do not hesitate to get in touch with us.