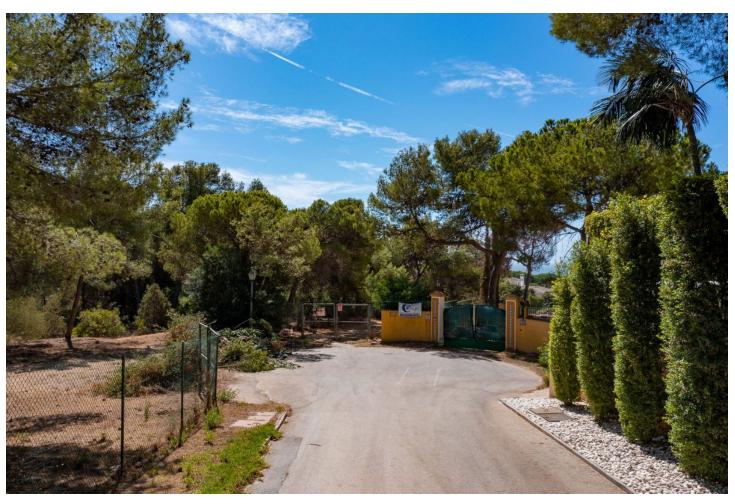

## Sales - Plot - Hacienda Las Chapas 850.000€

**Hacienda Las Chapas** 

**Plot** 

IBI: 1,432 EUR / year

1710 m2

Hacienda Las Chapas: 1.700 m2 plot with sea views This spacious plot is located in the prestigious Urbanisation Hacienda Las Chapas, a quiet residential neighbourhood with all services easily accessible and known for its proximity to the best sandy beaches of Marbella. With a flat topography, this is an ideal plot to build a contemporary villa, with beautiful sea views and surrounded by nature. Definitely a plot with great potential for investors. The plot has its own water well and the retaining walls are already built. The construction project has been developed and the licence is in the process. - Buildable area: 25%. - Land occupation: 20%. - Height: ground floor plus one floor or 7 metres in height. - Separation from boundaries: 5 metres For more information, do not hesitate to get in touch with us.