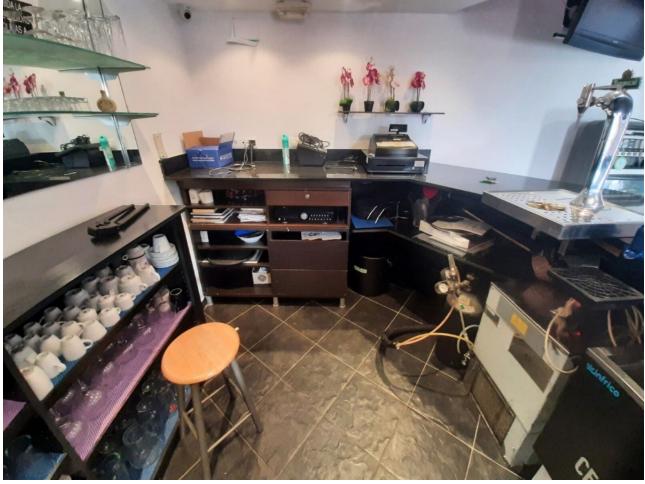

## Commercial

Community: 1,500 EUR / year

IBI: 300 EUR / year

**50 m2** 

The property being described is a commercial bar situated in the lower part of Calahonda, a highly touristic area. This location provides a significant advantage, as it attracts a steady flow of tourists and visitors throughout the year. The bar benefits from the bustling activity and foot traffic in the area, ensuring a potentially high volume of customers. The bar has undergone renovations and has been well looked after, indicating that it is in good condition and aesthetically appealing. The refurbishments have been carried out to maintain a modern and inviting atmosphere, which can attract customers and create a pleasant experience. What makes this bar unique is that it used to be two separate units that have been merged together into one, resulting in a larger space. This expansion provides ample room for seating, entertainment, and customer engagement. The increased space allows for a more comfortable and enjoyable experience for patrons, as well as flexibility in arranging the interior to suit different needs and preferences. With its prime location, renovations, and expanded size, this commercial bar presents a promising opportunity for business owners or investors. The bustling touristic area ensures a steady flow of potential customers, and the well-maintained and expanded space enhances the bar's appeal. The merging of two units into one has provided a significant advantage, offering a more spacious and versatile venue to accommodate a larger clientele and potentially host various events or activities. Overall, this commercial bar in the lower part of Calahonda, being located in a highly touristic area and having undergone renovations and expansion, presents an attractive investment opportunity. It is well-positioned to capitalize on the bustling tourist activity and offers an inviting and adaptable space for customers to enjoy their experience at the bar.

## Setting

Town Commercial Area Close To Shops Close To Sea

Furniture ✓ Fully Furnished

Category Investment Condition Excellent

Security Alarm System Climate Control

Parking Open Street More Than One Features Covered Terrace Private Terrace Bar