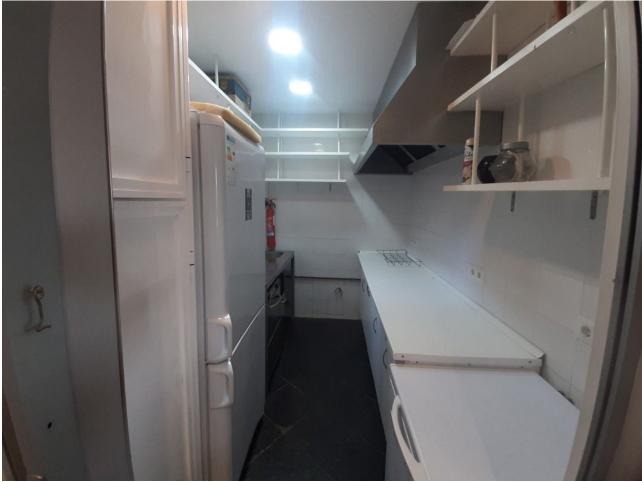

## Commercial

Community: 1,500 EUR / year

IBI: 300 EUR / year

**50 m2** 

The property being described is a commercial bar situated in the lower part of Calahonda, a highly touristic area. This location provides a significant advantage, as it attracts a steady flow of tourists and visitors throughout the year. The bar benefits from the bustling activity and foot traffic in the area, ensuring a potentially high volume of customers. The bar has undergone renovations and has been well looked after, indicating that it is in good condition and aesthetically appealing. The refurbishments have been carried out to maintain a modern and inviting atmosphere, which can attract customers and create a pleasant experience. What makes this bar unique is that it used to be two separate units that have been merged together into one, resulting in a larger space. This expansion provides ample room for seating, entertainment, and customer engagement. The increased space allows for a more comfortable and enjoyable experience for patrons, as well as flexibility in arranging the interior to suit different needs and preferences. With its prime location, renovations, and expanded size, this commercial bar presents a promising opportunity for business owners or investors. The bustling touristic area ensures a steady flow of potential customers, and the well-maintained and expanded space enhances the bar's appeal. The merging of two units into one has provided a significant advantage, offering a more spacious and versatile venue to accommodate a larger clientele and potentially host various events or activities. Overall, this commercial bar in the lower part of Calahonda, being located in a highly touristic area and having undergone renovations and expansion, presents an attractive investment opportunity. It is well-positioned to capitalize on the bustling tourist activity and offers an inviting and adaptable space for customers to enjoy their experience at the bar.

Utilities

Electricity Drinkable Water Gas