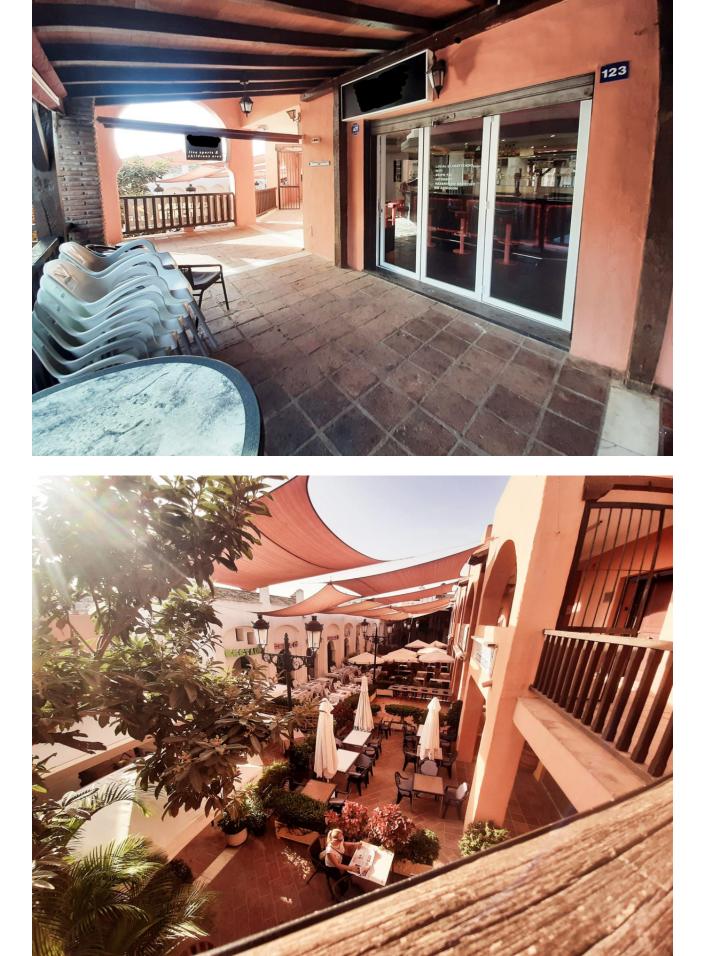

## Commercial

Community: 1,500 EUR / year

IBI: 300 EUR / year

**50 m2** 

The property being described is a commercial bar situated in the lower part of Calahonda, a highly touristic area. This location provides a significant advantage, as it attracts a steady flow of tourists and visitors throughout the year. The bar benefits from the bustling activity and foot traffic in the area, ensuring a potentially high volume of customers. The bar has undergone renovations and has been well looked after, indicating that it is in good condition and aesthetically appealing. The refurbishments have been carried out to maintain a modern and inviting atmosphere, which can attract customers and create a pleasant experience. What makes this bar unique is that it used to be two separate units that have been merged together into one, resulting in a larger space. This expansion provides ample room for seating, entertainment, and customer engagement. The increased space allows for a more comfortable and enjoyable experience for patrons, as well as flexibility in arranging the interior to suit different needs and preferences. With its prime location, renovations, and expanded size, this commercial bar presents a promising opportunity for business owners or investors. The bustling touristic area ensures a steady flow of potential customers, and the well-maintained and expanded space enhances the bar's appeal. The merging of two units into one has provided a significant advantage, offering a more spacious and versatile venue to accommodate a larger clientele and potentially host various events or activities. Overall, this commercial bar in the lower part of Calahonda, being located in a highly touristic area and having undergone renovations and expansion, presents an attractive investment opportunity. It is well-positioned to capitalize on the bustling tourist activity and offers an inviting and adaptable space for customers to enjoy their experience at the bar.

## Setting

Town Commercial Area Close To Shops Close To Sea

Furniture ✓ Fully Furnished

Category Investment Condition Excellent

Security Alarm System Climate Control

Parking Open Street More Than One Features Covered Terrace Private Terrace Bar