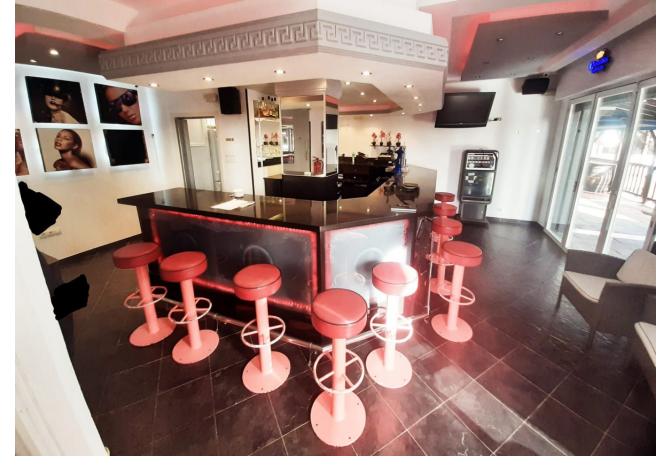

## Commercial

Community: 1,500 EUR / year

IBI: 300 EUR / year

**50 m2** 

The property being described is a commercial bar situated in the lower part of Calahonda, a highly touristic area. This location provides a significant advantage, as it attracts a steady flow of tourists and visitors throughout the year. The bar benefits from the bustling activity and foot traffic in the area, ensuring a potentially high volume of customers. The bar has undergone renovations and has been well looked after, indicating that it is in good condition and aesthetically appealing. The refurbishments have been carried out to maintain a modern and inviting atmosphere, which can attract customers and create a pleasant experience. What makes this bar unique is that it used to be two separate units that have been merged together into one, resulting in a larger space. This expansion provides ample room for seating, entertainment, and customer engagement. The increased space allows for a more comfortable and enjoyable experience for patrons, as well as flexibility in arranging the interior to suit different needs and preferences. With its prime location, renovations, and expanded size, this commercial bar presents a promising opportunity for business owners or investors. The bustling touristic area ensures a steady flow of potential customers, and the well-maintained and expanded space enhances the bar's appeal. The merging of two units into one has provided a significant advantage, offering a more spacious and versatile venue to accommodate a larger clientele and potentially host various events or activities. Overall, this commercial bar in the lower part of Calahonda, being located in a highly touristic area and having undergone renovations and expansion, presents an attractive investment opportunity. It is well-positioned to capitalize on the bustling tourist activity and offers an inviting and adaptable space for customers to enjoy their experience at the bar.

## Setting

Town Commercial Area Close To Shops Close To Sea

Furniture ✓ Fully Furnished

Category Investment Condition Excellent

Security Alarm System Climate Control

Parking Open Street More Than One Features Covered Terrace Private Terrace Bar