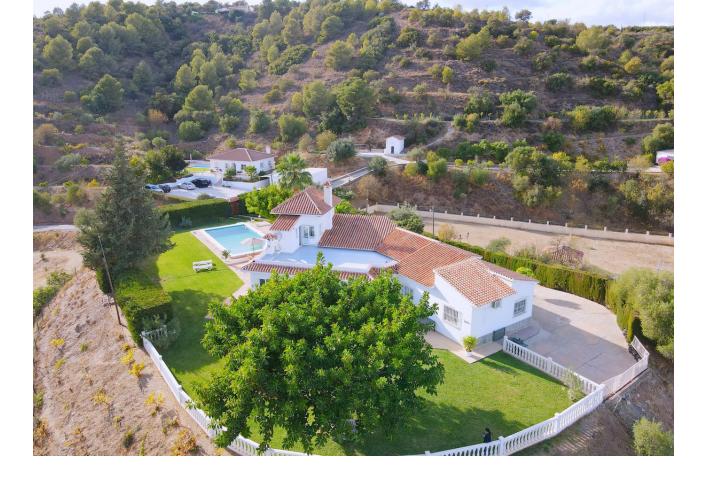

Sales - House - Coín 1.150.000€

 Drinkable Water

Resale

House

Exclusively only with us !!! Spectacular and unrepeatable Finca with more than 45.000 m2 of land, with a large main house, 1 guest house , an apartment, 10 horse stables, a large riding arena and a paddock . Each house has a private pool and incredible views of valleys and mountains. This magnificent avocado and mango estate is superb for horse lovers! The main house was totally renovated in 2014 and is equipped with 4 bedrooms, a fully equipped kitchen with pantry, a separate dining room with fireplace, a guest toilet and a very, very large living room also with fireplace with access to the garden and pool where you can expect a breathtaking view , the surrounding valleys and Malaga. The house has central heating (gas) and air conditioning . Guesthouse (100m2) has 2 bedrooms, 2 bathrooms, living room with kitchen and own pool. The apartment has 2 bedrooms, 1 bathroom, living room with kitchen. The water supply comes from a private well 205 meters deep, which supplies the entire house. in addition, it also has community water! This unique property has 10 horse stables with additional storage rooms for storing supplies and tools, a dressage arena and a large training track The access to the property, including internal roads, is fully paved and in good condition. Coin and Alhaurin el Grande are 10 minutes away. Marbella, Malaga and the airport just over 30 minutes. The property has AFO !