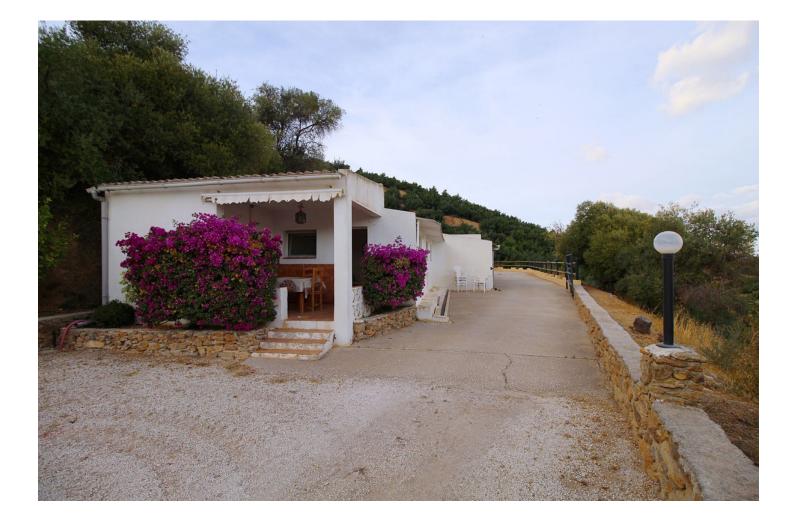

Sales - House - Coín 1.150.000€

 Drinkable Water

Resale

House

Exclusively only with us !!! Spectacular and unrepeatable Finca with more than 45.000 m2 of land, with a large main house, 1 guest house , an apartment, 10 horse stables, a large riding arena and a paddock . Each house has a private pool and incredible views of valleys and mountains. This magnificent avocado and mango estate is superb for horse lovers! The main house was totally renovated in 2014 and is equipped with 4 bedrooms, a fully equipped kitchen with pantry, a separate dining room with fireplace, a guest toilet and a very, very large living room also with fireplace with access to the garden and pool where you can expect a breathtaking view , the surrounding valleys and Malaga. The house has central heating (gas) and air conditioning . Guesthouse (100m2) has 2 bedrooms, 2 bathrooms, living room with kitchen and own pool. The apartment has 2 bedrooms, 1 bathroom, living room with kitchen. The water supply comes from a private well 205 meters deep, which supplies the entire house. in addition, it also has community water! This unique property has 10 horse stables with additional storage rooms for storing supplies and tools, a dressage arena and a large training track The access to the property, including internal roads, is fully paved and in good condition. Coin and Alhaurin el Grande are 10 minutes away. Marbella, Malaga and the airport just over 30 minutes. The property has AFO !