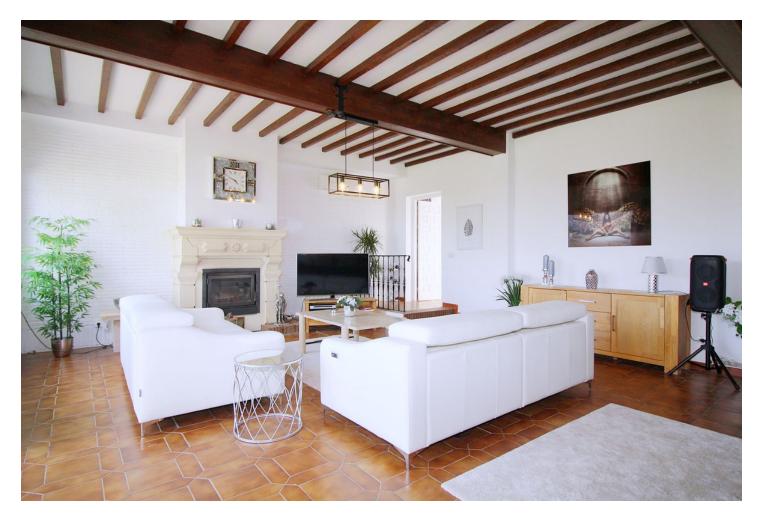

Sales - House - Coín 1.150.000€

 Drinkable Water

Resale

House

Exclusively only with us !!! Spectacular and unrepeatable Finca with more than 45.000 m2 of land, with a large main house, 1 guest house , an apartment, 10 horse stables, a large riding arena and a paddock . Each house has a private pool and incredible views of valleys and mountains. This magnificent avocado and mango estate is superb for horse lovers! The main house was totally renovated in 2014 and is equipped with 4 bedrooms, a fully equipped kitchen with pantry, a separate dining room with fireplace, a guest toilet and a very, very large living room also with fireplace with access to the garden and pool where you can expect a breathtaking view , the surrounding valleys and Malaga. The house has central heating (gas) and air conditioning . Guesthouse (100m2) has 2 bedrooms, 2 bathrooms, living room with kitchen and own pool. The apartment has 2 bedrooms, 1 bathroom, living room with kitchen. The water supply comes from a private well 205 meters deep, which supplies the entire house. in addition, it also has community water! This unique property has 10 horse stables with additional storage rooms for storing supplies and tools, a dressage arena and a large training track The access to the property, including internal roads, is fully paved and in good condition. Coin and Alhaurin el Grande are 10 minutes away. Marbella, Malaga and the airport just over 30 minutes. The property has AFO !