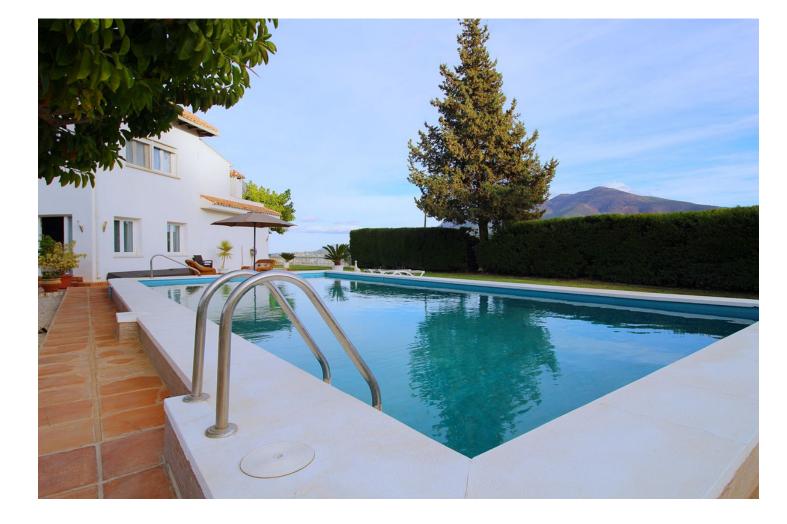

Sales - House - Coín 1.150.000€

 Drinkable Water

Resale

House

Exclusively only with us !!! Spectacular and unrepeatable Finca with more than 45.000 m2 of land, with a large main house, 1 guest house , an apartment, 10 horse stables, a large riding arena and a paddock . Each house has a private pool and incredible views of valleys and mountains. This magnificent avocado and mango estate is superb for horse lovers! The main house was totally renovated in 2014 and is equipped with 4 bedrooms, a fully equipped kitchen with pantry, a separate dining room with fireplace, a guest toilet and a very, very large living room also with fireplace with access to the garden and pool where you can expect a breathtaking view , the surrounding valleys and Malaga. The house has central heating (gas) and air conditioning . Guesthouse (100m2) has 2 bedrooms, 2 bathrooms, living room with kitchen and own pool. The apartment has 2 bedrooms, 1 bathroom, living room with kitchen. The water supply comes from a private well 205 meters deep, which supplies the entire house. in addition, it also has community water! This unique property has 10 horse stables with additional storage rooms for storing supplies and tools, a dressage arena and a large training track The access to the property, including internal roads, is fully paved and in good condition. Coin and Alhaurin el Grande are 10 minutes away. Marbella, Malaga and the airport just over 30 minutes. The property has AFO !