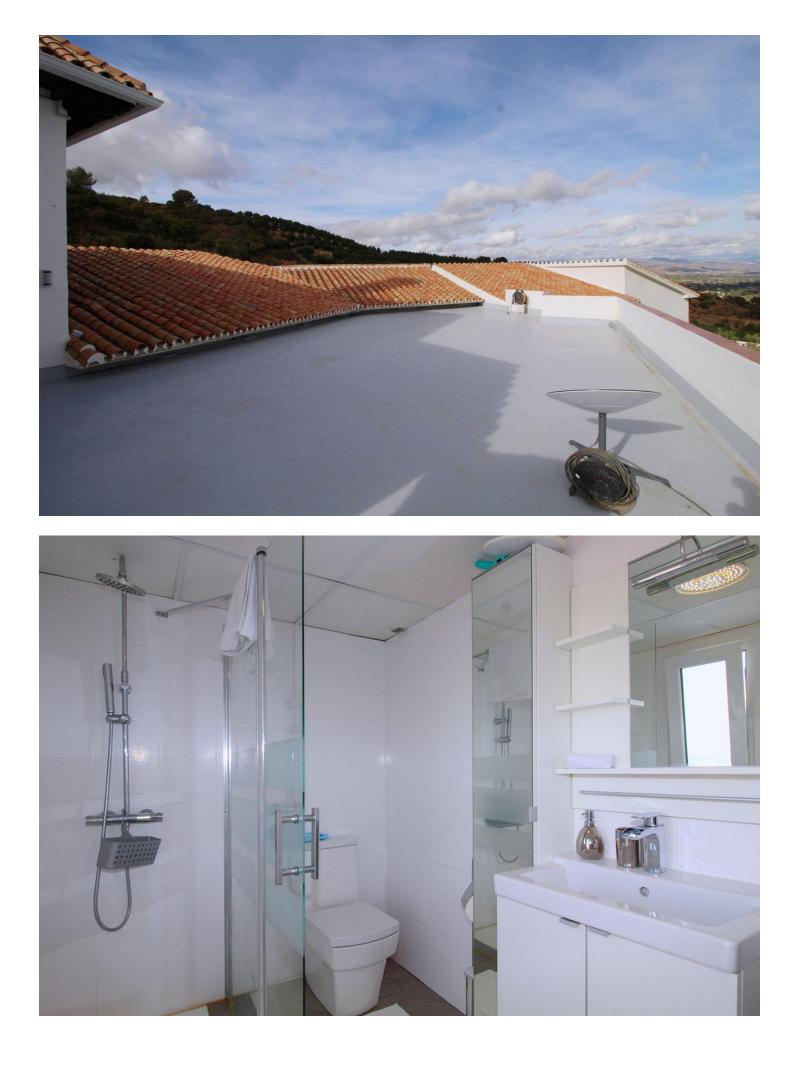

Sales - House - Coín 1.150.000€

 Drinkable Water

Resale

House

Exclusively only with us !!! Spectacular and unrepeatable Finca with more than 45.000 m2 of land, with a large main house, 1 guest house , an apartment, 10 horse stables, a large riding arena and a paddock . Each house has a private pool and incredible views of valleys and mountains. This magnificent avocado and mango estate is superb for horse lovers! The main house was totally renovated in 2014 and is equipped with 4 bedrooms, a fully equipped kitchen with pantry, a separate dining room with fireplace, a guest toilet and a very, very large living room also with fireplace with access to the garden and pool where you can expect a breathtaking view , the surrounding valleys and Malaga. The house has central heating (gas) and air conditioning . Guesthouse (100m2) has 2 bedrooms, 2 bathrooms, living room with kitchen and own pool. The apartment has 2 bedrooms, 1 bathroom, living room with kitchen. The water supply comes from a private well 205 meters deep, which supplies the entire house. in addition, it also has community water! This unique property has 10 horse stables with additional storage rooms for storing supplies and tools, a dressage arena and a large training track The access to the property, including internal roads, is fully paved and in good condition. Coin and Alhaurin el Grande are 10 minutes away. Marbella, Malaga and the airport just over 30 minutes. The property has AFO !