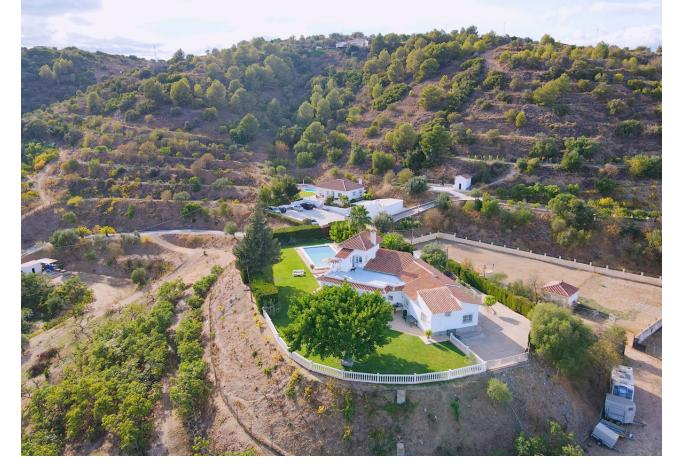

Sales - House - Coín 1.150.000€

 Drinkable Water

Resale

House

Exclusively only with us !!! Spectacular and unrepeatable Finca with more than 45.000 m2 of land, with a large main house, 1 guest house , an apartment, 10 horse stables, a large riding arena and a paddock . Each house has a private pool and incredible views of valleys and mountains. This magnificent avocado and mango estate is superb for horse lovers! The main house was totally renovated in 2014 and is equipped with 4 bedrooms, a fully equipped kitchen with pantry, a separate dining room with fireplace, a guest toilet and a very, very large living room also with fireplace with access to the garden and pool where you can expect a breathtaking view , the surrounding valleys and Malaga. The house has central heating (gas) and air conditioning . Guesthouse (100m2) has 2 bedrooms, 2 bathrooms, living room with kitchen and own pool. The apartment has 2 bedrooms, 1 bathroom, living room with kitchen. The water supply comes from a private well 205 meters deep, which supplies the entire house. in addition, it also has community water! This unique property has 10 horse stables with additional storage rooms for storing supplies and tools, a dressage arena and a large training track The access to the property, including internal roads, is fully paved and in good condition. Coin and Alhaurin el Grande are 10 minutes away. Marbella, Malaga and the airport just over 30 minutes. The property has AFO !