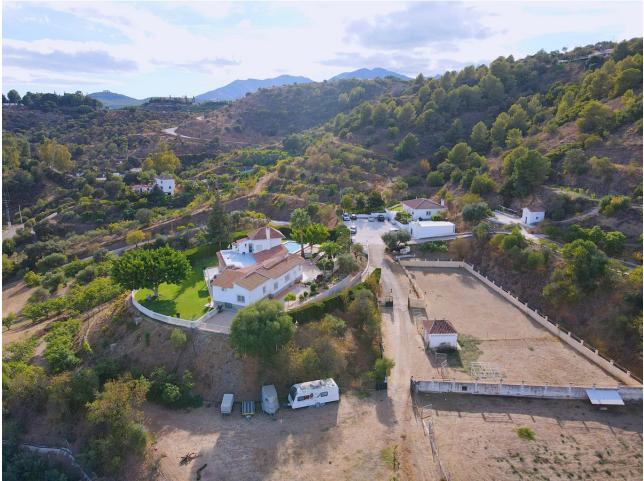

Sales - House - Coín 1.150.000€

 Drinkable Water

Resale

House

Exclusively only with us !!! Spectacular and unrepeatable Finca with more than 45.000 m2 of land, with a large main house, 1 guest house , an apartment, 10 horse stables, a large riding arena and a paddock . Each house has a private pool and incredible views of valleys and mountains. This magnificent avocado and mango estate is superb for horse lovers! The main house was totally renovated in 2014 and is equipped with 4 bedrooms, a fully equipped kitchen with pantry, a separate dining room with fireplace, a guest toilet and a very, very large living room also with fireplace with access to the garden and pool where you can expect a breathtaking view , the surrounding valleys and Malaga. The house has central heating (gas) and air conditioning . Guesthouse (100m2) has 2 bedrooms, 2 bathrooms, living room with kitchen and own pool. The apartment has 2 bedrooms, 1 bathroom, living room with kitchen. The water supply comes from a private well 205 meters deep, which supplies the entire house. in addition, it also has community water! This unique property has 10 horse stables with additional storage rooms for storing supplies and tools, a dressage arena and a large training track The access to the property, including internal roads, is fully paved and in good condition. Coin and Alhaurin el Grande are 10 minutes away. Marbella, Malaga and the airport just over 30 minutes. The property has AFO !