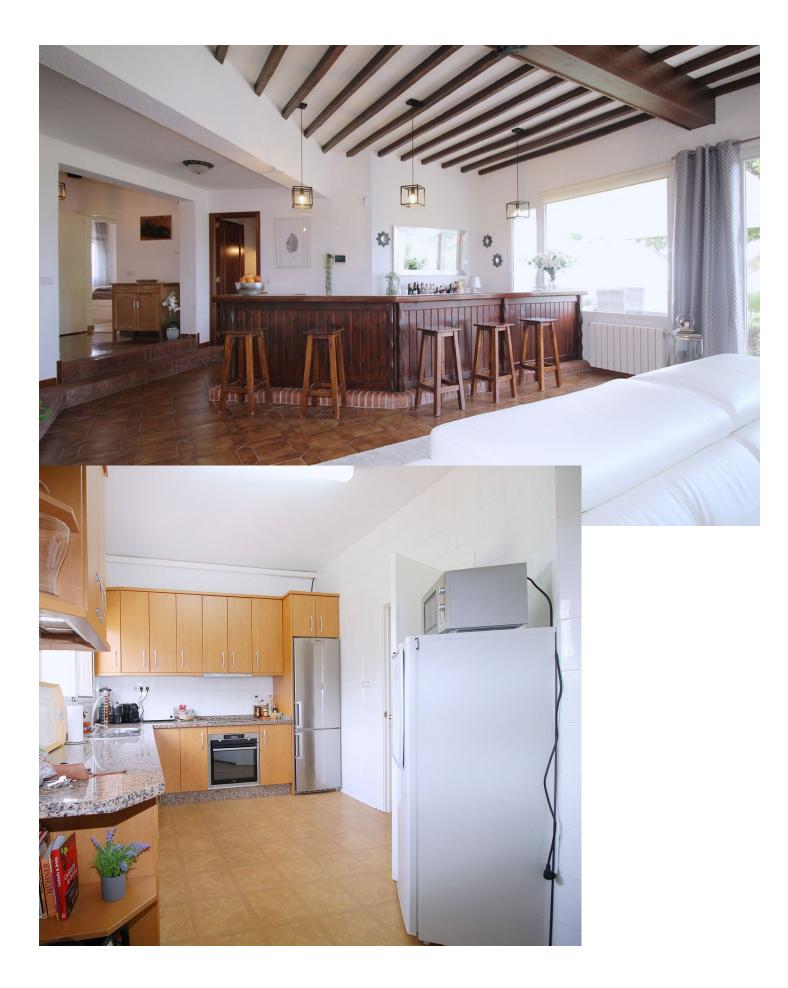

Sales - House - Coín 1.150.000€

 Drinkable Water

Resale

House

Exclusively only with us !!! Spectacular and unrepeatable Finca with more than 45.000 m2 of land, with a large main house, 1 guest house , an apartment, 10 horse stables, a large riding arena and a paddock . Each house has a private pool and incredible views of valleys and mountains. This magnificent avocado and mango estate is superb for horse lovers! The main house was totally renovated in 2014 and is equipped with 4 bedrooms, a fully equipped kitchen with pantry, a separate dining room with fireplace, a guest toilet and a very, very large living room also with fireplace with access to the garden and pool where you can expect a breathtaking view , the surrounding valleys and Malaga. The house has central heating (gas) and air conditioning . Guesthouse (100m2) has 2 bedrooms, 2 bathrooms, living room with kitchen and own pool. The apartment has 2 bedrooms, 1 bathroom, living room with kitchen. The water supply comes from a private well 205 meters deep, which supplies the entire house. in addition, it also has community water! This unique property has 10 horse stables with additional storage rooms for storing supplies and tools, a dressage arena and a large training track The access to the property, including internal roads, is fully paved and in good condition. Coin and Alhaurin el Grande are 10 minutes away. Marbella, Malaga and the airport just over 30 minutes. The property has AFO !