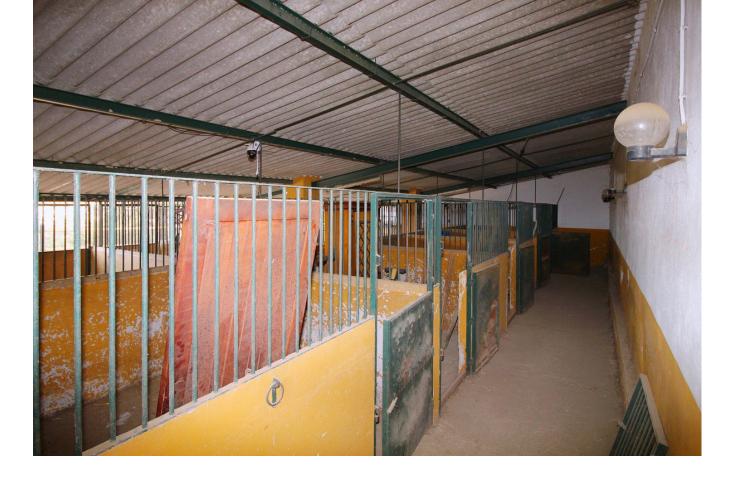

Sales - House - Coín 1.150.000€

 Drinkable Water

Resale

House

Exclusively only with us !!! Spectacular and unrepeatable Finca with more than 45.000 m2 of land, with a large main house, 1 guest house , an apartment, 10 horse stables, a large riding arena and a paddock . Each house has a private pool and incredible views of valleys and mountains. This magnificent avocado and mango estate is superb for horse lovers! The main house was totally renovated in 2014 and is equipped with 4 bedrooms, a fully equipped kitchen with pantry, a separate dining room with fireplace, a guest toilet and a very, very large living room also with fireplace with access to the garden and pool where you can expect a breathtaking view , the surrounding valleys and Malaga. The house has central heating (gas) and air conditioning . Guesthouse (100m2) has 2 bedrooms, 2 bathrooms, living room with kitchen and own pool. The apartment has 2 bedrooms, 1 bathroom, living room with kitchen. The water supply comes from a private well 205 meters deep, which supplies the entire house. in addition, it also has community water! This unique property has 10 horse stables with additional storage rooms for storing supplies and tools, a dressage arena and a large training track The access to the property, including internal roads, is fully paved and in good condition. Coin and Alhaurin el Grande are 10 minutes away. Marbella, Malaga and the airport just over 30 minutes. The property has AFO !