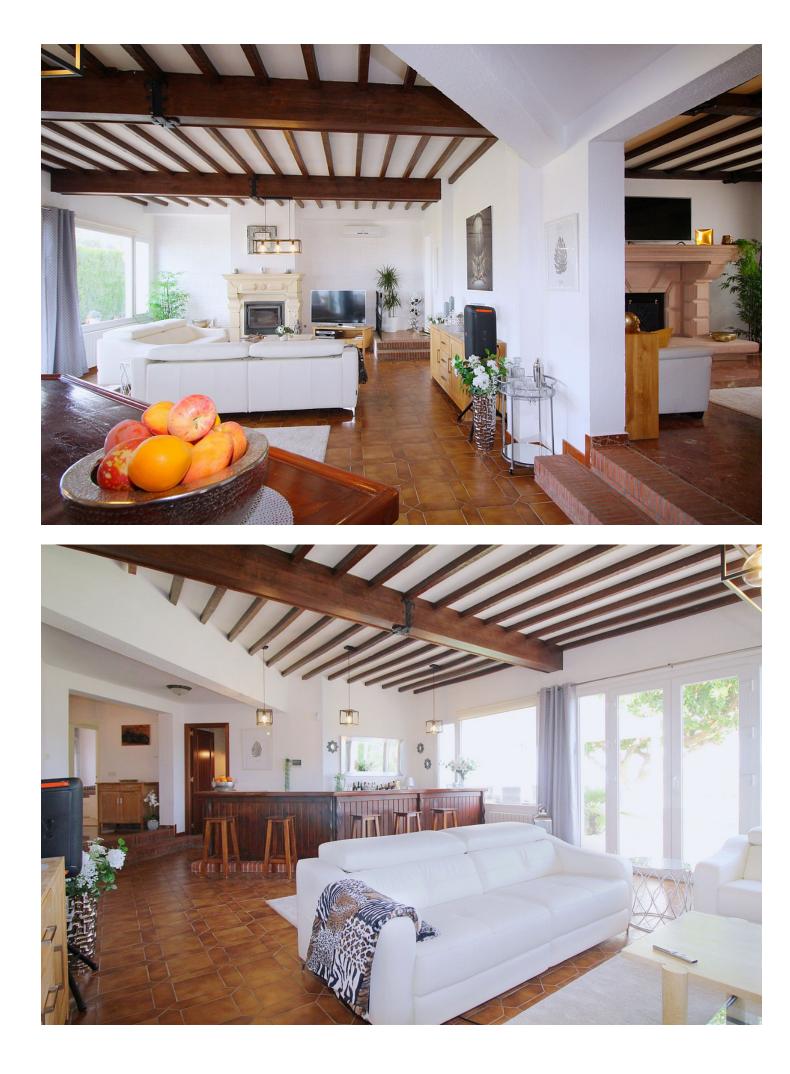

Sales - House - Coín 1.150.000€

 Drinkable Water

Resale

House

Exclusively only with us !!! Spectacular and unrepeatable Finca with more than 45.000 m2 of land, with a large main house, 1 guest house , an apartment, 10 horse stables, a large riding arena and a paddock . Each house has a private pool and incredible views of valleys and mountains. This magnificent avocado and mango estate is superb for horse lovers! The main house was totally renovated in 2014 and is equipped with 4 bedrooms, a fully equipped kitchen with pantry, a separate dining room with fireplace, a guest toilet and a very, very large living room also with fireplace with access to the garden and pool where you can expect a breathtaking view , the surrounding valleys and Malaga. The house has central heating (gas) and air conditioning . Guesthouse (100m2) has 2 bedrooms, 2 bathrooms, living room with kitchen and own pool. The apartment has 2 bedrooms, 1 bathroom, living room with kitchen. The water supply comes from a private well 205 meters deep, which supplies the entire house. in addition, it also has community water! This unique property has 10 horse stables with additional storage rooms for storing supplies and tools, a dressage arena and a large training track The access to the property, including internal roads, is fully paved and in good condition. Coin and Alhaurin el Grande are 10 minutes away. Marbella, Malaga and the airport just over 30 minutes. The property has AFO !