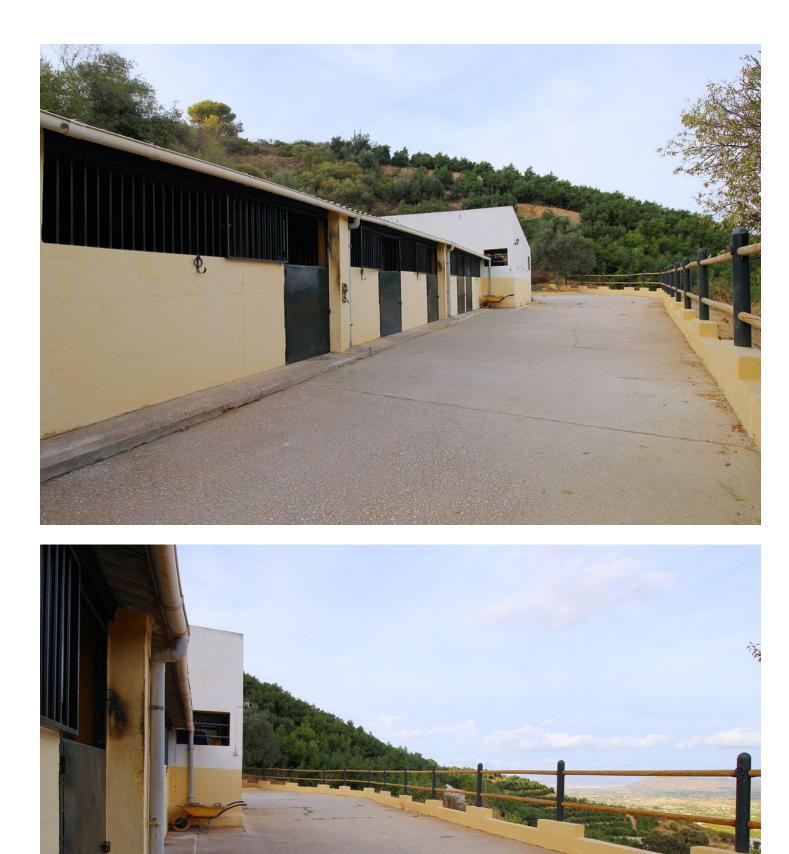

Sales - House - Coín 1.150.000€

 Drinkable Water

Resale

House

Exclusively only with us !!! Spectacular and unrepeatable Finca with more than 45.000 m2 of land, with a large main house, 1 guest house , an apartment, 10 horse stables, a large riding arena and a paddock . Each house has a private pool and incredible views of valleys and mountains. This magnificent avocado and mango estate is superb for horse lovers! The main house was totally renovated in 2014 and is equipped with 4 bedrooms, a fully equipped kitchen with pantry, a separate dining room with fireplace, a guest toilet and a very, very large living room also with fireplace with access to the garden and pool where you can expect a breathtaking view , the surrounding valleys and Malaga. The house has central heating (gas) and air conditioning . Guesthouse (100m2) has 2 bedrooms, 2 bathrooms, living room with kitchen and own pool. The apartment has 2 bedrooms, 1 bathroom, living room with kitchen. The water supply comes from a private well 205 meters deep, which supplies the entire house. in addition, it also has community water! This unique property has 10 horse stables with additional storage rooms for storing supplies and tools, a dressage arena and a large training track The access to the property, including internal roads, is fully paved and in good condition. Coin and Alhaurin el Grande are 10 minutes away. Marbella, Malaga and the airport just over 30 minutes. The property has AFO !