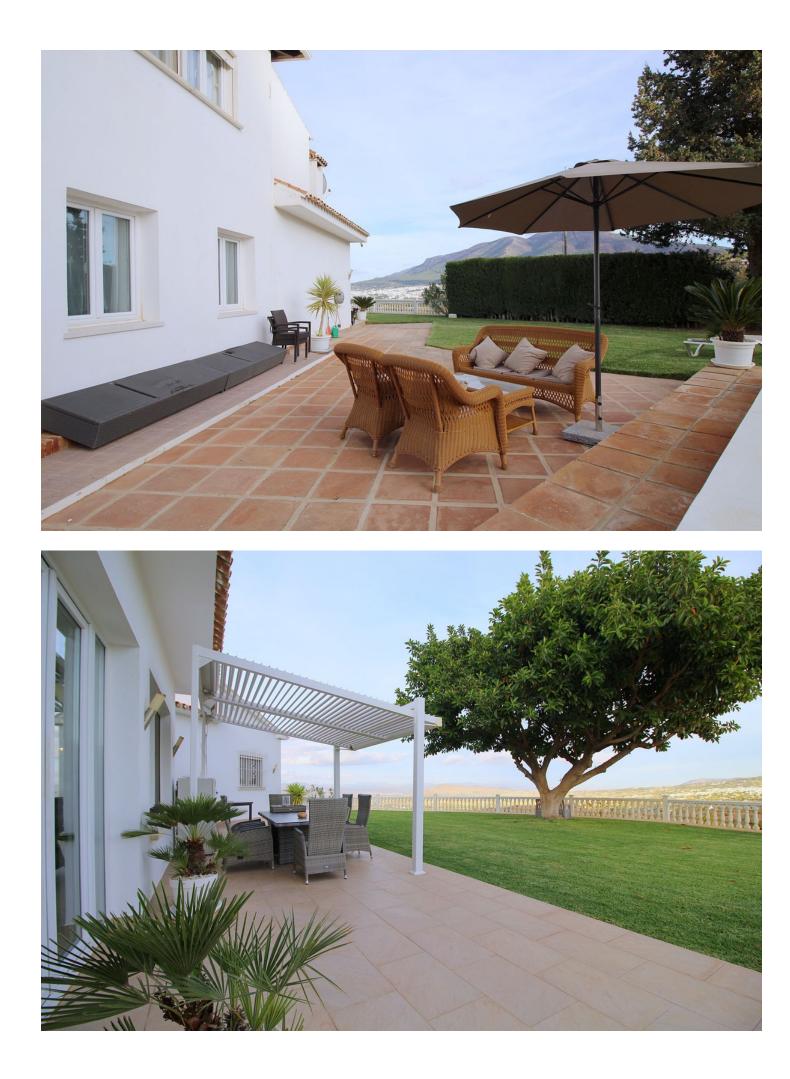

Sales - House - Coín 1.150.000€

 Drinkable Water

Resale

House

Exclusively only with us !!! Spectacular and unrepeatable Finca with more than 45.000 m2 of land, with a large main house, 1 guest house , an apartment, 10 horse stables, a large riding arena and a paddock . Each house has a private pool and incredible views of valleys and mountains. This magnificent avocado and mango estate is superb for horse lovers! The main house was totally renovated in 2014 and is equipped with 4 bedrooms, a fully equipped kitchen with pantry, a separate dining room with fireplace, a guest toilet and a very, very large living room also with fireplace with access to the garden and pool where you can expect a breathtaking view , the surrounding valleys and Malaga. The house has central heating (gas) and air conditioning . Guesthouse (100m2) has 2 bedrooms, 2 bathrooms, living room with kitchen and own pool. The apartment has 2 bedrooms, 1 bathroom, living room with kitchen. The water supply comes from a private well 205 meters deep, which supplies the entire house. in addition, it also has community water! This unique property has 10 horse stables with additional storage rooms for storing supplies and tools, a dressage arena and a large training track The access to the property, including internal roads, is fully paved and in good condition. Coin and Alhaurin el Grande are 10 minutes away. Marbella, Malaga and the airport just over 30 minutes. The property has AFO !