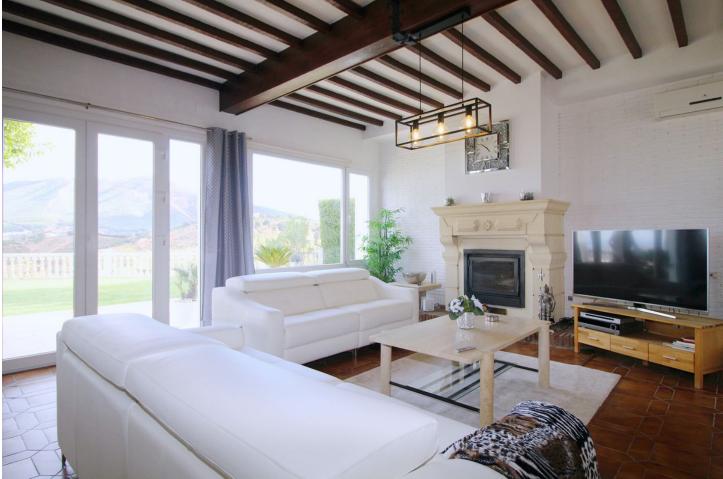

Sales - House - Coín 1.150.000€

 Drinkable Water

Resale

House

Exclusively only with us !!! Spectacular and unrepeatable Finca with more than 45.000 m2 of land, with a large main house, 1 guest house , an apartment, 10 horse stables, a large riding arena and a paddock . Each house has a private pool and incredible views of valleys and mountains. This magnificent avocado and mango estate is superb for horse lovers! The main house was totally renovated in 2014 and is equipped with 4 bedrooms, a fully equipped kitchen with pantry, a separate dining room with fireplace, a guest toilet and a very, very large living room also with fireplace with access to the garden and pool where you can expect a breathtaking view , the surrounding valleys and Malaga. The house has central heating (gas) and air conditioning . Guesthouse (100m2) has 2 bedrooms, 2 bathrooms, living room with kitchen and own pool. The apartment has 2 bedrooms, 1 bathroom, living room with kitchen. The water supply comes from a private well 205 meters deep, which supplies the entire house. in addition, it also has community water! This unique property has 10 horse stables with additional storage rooms for storing supplies and tools, a dressage arena and a large training track The access to the property, including internal roads, is fully paved and in good condition. Coin and Alhaurin el Grande are 10 minutes away. Marbella, Malaga and the airport just over 30 minutes. The property has AFO !