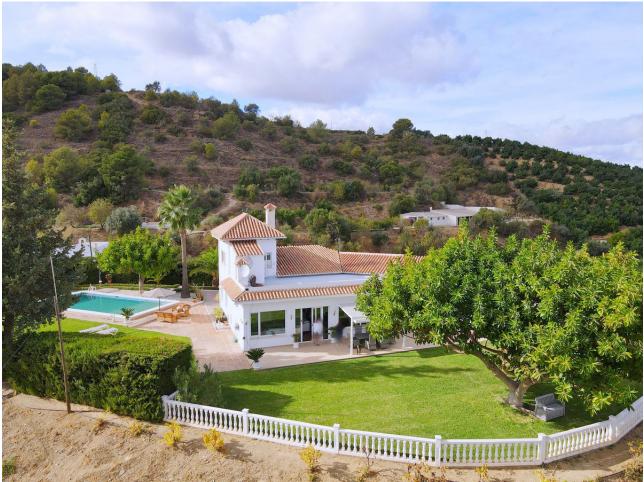

Sales - House - Coín 1.150.000€

 Drinkable Water

Resale

House

Exclusively only with us !!! Spectacular and unrepeatable Finca with more than 45.000 m2 of land, with a large main house, 1 guest house , an apartment, 10 horse stables, a large riding arena and a paddock . Each house has a private pool and incredible views of valleys and mountains. This magnificent avocado and mango estate is superb for horse lovers! The main house was totally renovated in 2014 and is equipped with 4 bedrooms, a fully equipped kitchen with pantry, a separate dining room with fireplace, a guest toilet and a very, very large living room also with fireplace with access to the garden and pool where you can expect a breathtaking view , the surrounding valleys and Malaga. The house has central heating (gas) and air conditioning . Guesthouse (100m2) has 2 bedrooms, 2 bathrooms, living room with kitchen and own pool. The apartment has 2 bedrooms, 1 bathroom, living room with kitchen. The water supply comes from a private well 205 meters deep, which supplies the entire house. in addition, it also has community water! This unique property has 10 horse stables with additional storage rooms for storing supplies and tools, a dressage arena and a large training track The access to the property, including internal roads, is fully paved and in good condition. Coin and Alhaurin el Grande are 10 minutes away. Marbella, Malaga and the airport just over 30 minutes. The property has AFO !