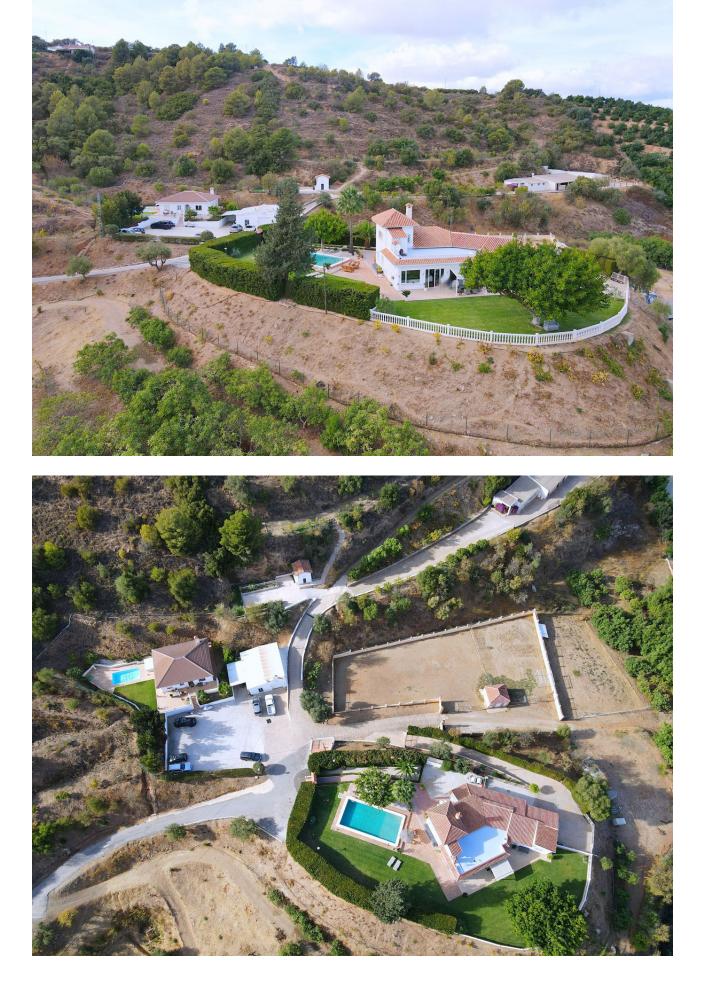

Sales - House - Coín 1.150.000€

 Drinkable Water

Resale

House

Exclusively only with us !!! Spectacular and unrepeatable Finca with more than 45.000 m2 of land, with a large main house, 1 guest house , an apartment, 10 horse stables, a large riding arena and a paddock . Each house has a private pool and incredible views of valleys and mountains. This magnificent avocado and mango estate is superb for horse lovers! The main house was totally renovated in 2014 and is equipped with 4 bedrooms, a fully equipped kitchen with pantry, a separate dining room with fireplace, a guest toilet and a very, very large living room also with fireplace with access to the garden and pool where you can expect a breathtaking view , the surrounding valleys and Malaga. The house has central heating (gas) and air conditioning . Guesthouse (100m2) has 2 bedrooms, 2 bathrooms, living room with kitchen and own pool. The apartment has 2 bedrooms, 1 bathroom, living room with kitchen. The water supply comes from a private well 205 meters deep, which supplies the entire house. in addition, it also has community water! This unique property has 10 horse stables with additional storage rooms for storing supplies and tools, a dressage arena and a large training track The access to the property, including internal roads, is fully paved and in good condition. Coin and Alhaurin el Grande are 10 minutes away. Marbella, Malaga and the airport just over 30 minutes. The property has AFO !