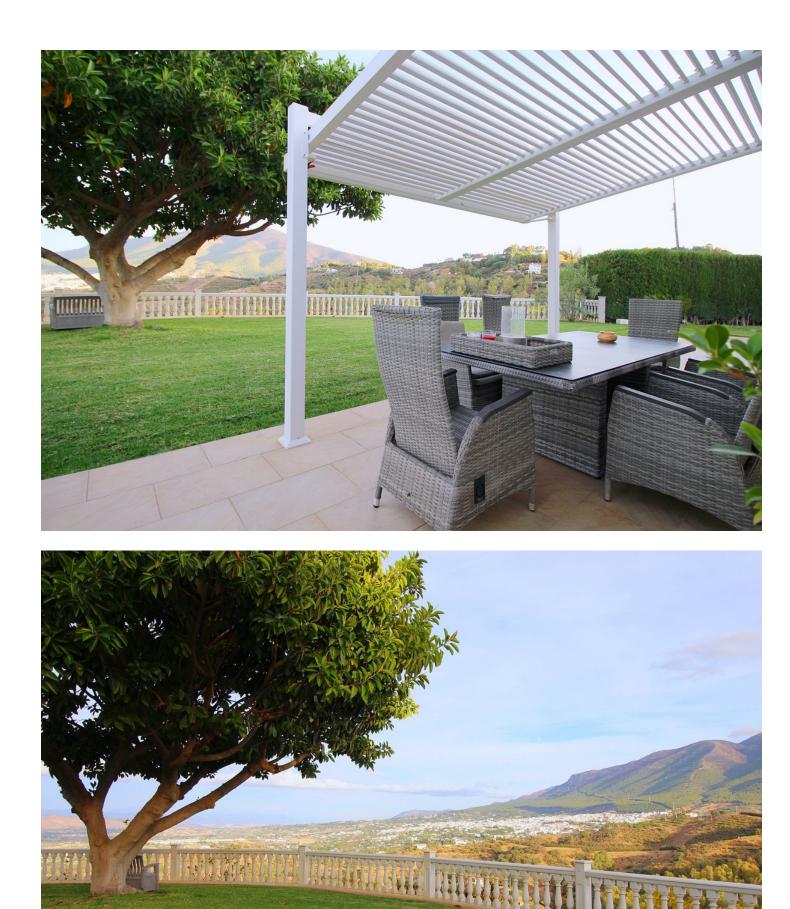

Sales - House - Coín 1.150.000€

 Drinkable Water

Resale

House

Exclusively only with us !!! Spectacular and unrepeatable Finca with more than 45.000 m2 of land, with a large main house, 1 guest house , an apartment, 10 horse stables, a large riding arena and a paddock . Each house has a private pool and incredible views of valleys and mountains. This magnificent avocado and mango estate is superb for horse lovers! The main house was totally renovated in 2014 and is equipped with 4 bedrooms, a fully equipped kitchen with pantry, a separate dining room with fireplace, a guest toilet and a very, very large living room also with fireplace with access to the garden and pool where you can expect a breathtaking view , the surrounding valleys and Malaga. The house has central heating (gas) and air conditioning . Guesthouse (100m2) has 2 bedrooms, 2 bathrooms, living room with kitchen and own pool. The apartment has 2 bedrooms, 1 bathroom, living room with kitchen. The water supply comes from a private well 205 meters deep, which supplies the entire house. in addition, it also has community water! This unique property has 10 horse stables with additional storage rooms for storing supplies and tools, a dressage arena and a large training track The access to the property, including internal roads, is fully paved and in good condition. Coin and Alhaurin el Grande are 10 minutes away. Marbella, Malaga and the airport just over 30 minutes. The property has AFO !