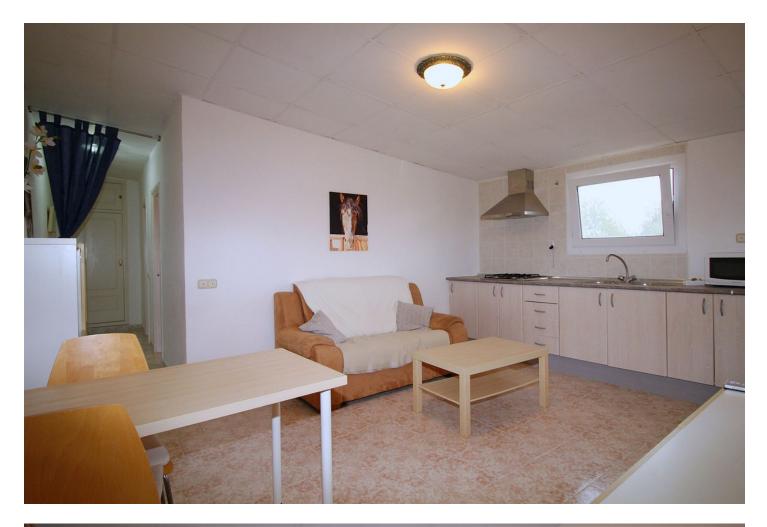

Sales - House - Coín 1.150.000€

 Drinkable Water

Resale

House

Exclusively only with us !!! Spectacular and unrepeatable Finca with more than 45.000 m2 of land, with a large main house, 1 guest house , an apartment, 10 horse stables, a large riding arena and a paddock . Each house has a private pool and incredible views of valleys and mountains. This magnificent avocado and mango estate is superb for horse lovers! The main house was totally renovated in 2014 and is equipped with 4 bedrooms, a fully equipped kitchen with pantry, a separate dining room with fireplace, a guest toilet and a very, very large living room also with fireplace with access to the garden and pool where you can expect a breathtaking view , the surrounding valleys and Malaga. The house has central heating (gas) and air conditioning . Guesthouse (100m2) has 2 bedrooms, 2 bathrooms, living room with kitchen and own pool. The apartment has 2 bedrooms, 1 bathroom, living room with kitchen. The water supply comes from a private well 205 meters deep, which supplies the entire house. in addition, it also has community water! This unique property has 10 horse stables with additional storage rooms for storing supplies and tools, a dressage arena and a large training track The access to the property, including internal roads, is fully paved and in good condition. Coin and Alhaurin el Grande are 10 minutes away. Marbella, Malaga and the airport just over 30 minutes. The property has AFO !