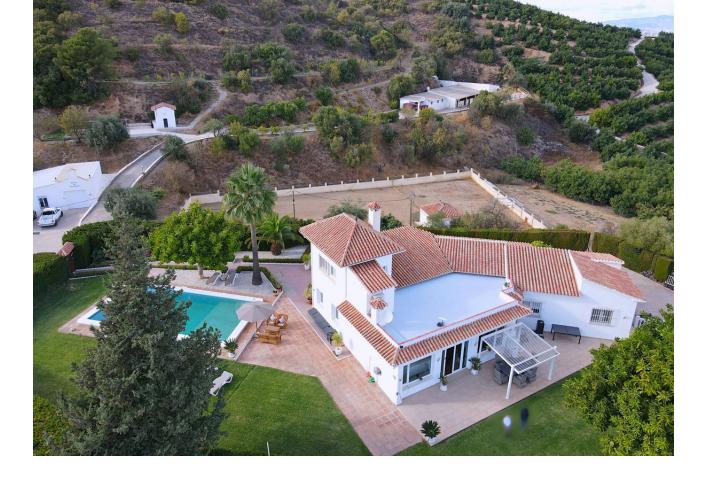

Sales - House - Coín 1.150.000€

 Drinkable Water

Resale

House

Exclusively only with us !!! Spectacular and unrepeatable Finca with more than 45.000 m2 of land, with a large main house, 1 guest house , an apartment, 10 horse stables, a large riding arena and a paddock . Each house has a private pool and incredible views of valleys and mountains. This magnificent avocado and mango estate is superb for horse lovers! The main house was totally renovated in 2014 and is equipped with 4 bedrooms, a fully equipped kitchen with pantry, a separate dining room with fireplace, a guest toilet and a very, very large living room also with fireplace with access to the garden and pool where you can expect a breathtaking view , the surrounding valleys and Malaga. The house has central heating (gas) and air conditioning . Guesthouse (100m2) has 2 bedrooms, 2 bathrooms, living room with kitchen and own pool. The apartment has 2 bedrooms, 1 bathroom, living room with kitchen. The water supply comes from a private well 205 meters deep, which supplies the entire house. in addition, it also has community water! This unique property has 10 horse stables with additional storage rooms for storing supplies and tools, a dressage arena and a large training track The access to the property, including internal roads, is fully paved and in good condition. Coin and Alhaurin el Grande are 10 minutes away. Marbella, Malaga and the airport just over 30 minutes. The property has AFO !