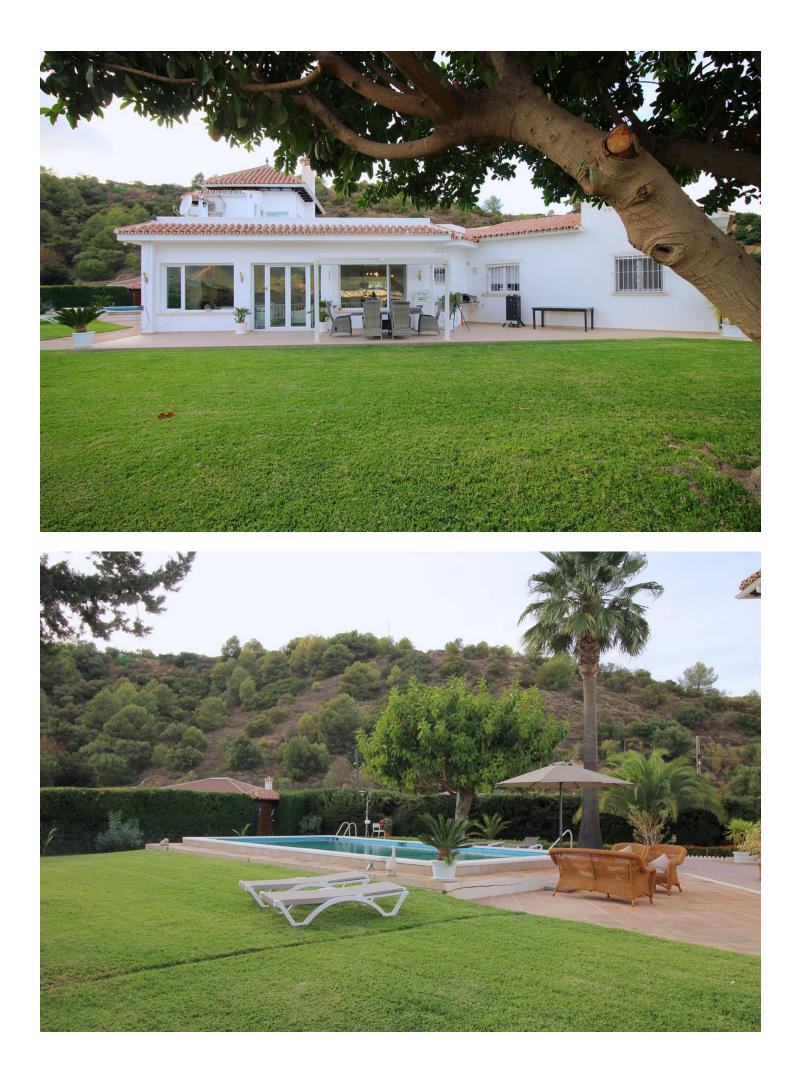

Sales - House - Coín 1.150.000€

 Drinkable Water

Resale

House

Exclusively only with us !!! Spectacular and unrepeatable Finca with more than 45.000 m2 of land, with a large main house, 1 guest house , an apartment, 10 horse stables, a large riding arena and a paddock . Each house has a private pool and incredible views of valleys and mountains. This magnificent avocado and mango estate is superb for horse lovers! The main house was totally renovated in 2014 and is equipped with 4 bedrooms, a fully equipped kitchen with pantry, a separate dining room with fireplace, a guest toilet and a very, very large living room also with fireplace with access to the garden and pool where you can expect a breathtaking view , the surrounding valleys and Malaga. The house has central heating (gas) and air conditioning . Guesthouse (100m2) has 2 bedrooms, 2 bathrooms, living room with kitchen and own pool. The apartment has 2 bedrooms, 1 bathroom, living room with kitchen. The water supply comes from a private well 205 meters deep, which supplies the entire house. in addition, it also has community water! This unique property has 10 horse stables with additional storage rooms for storing supplies and tools, a dressage arena and a large training track The access to the property, including internal roads, is fully paved and in good condition. Coin and Alhaurin el Grande are 10 minutes away. Marbella, Malaga and the airport just over 30 minutes. The property has AFO !