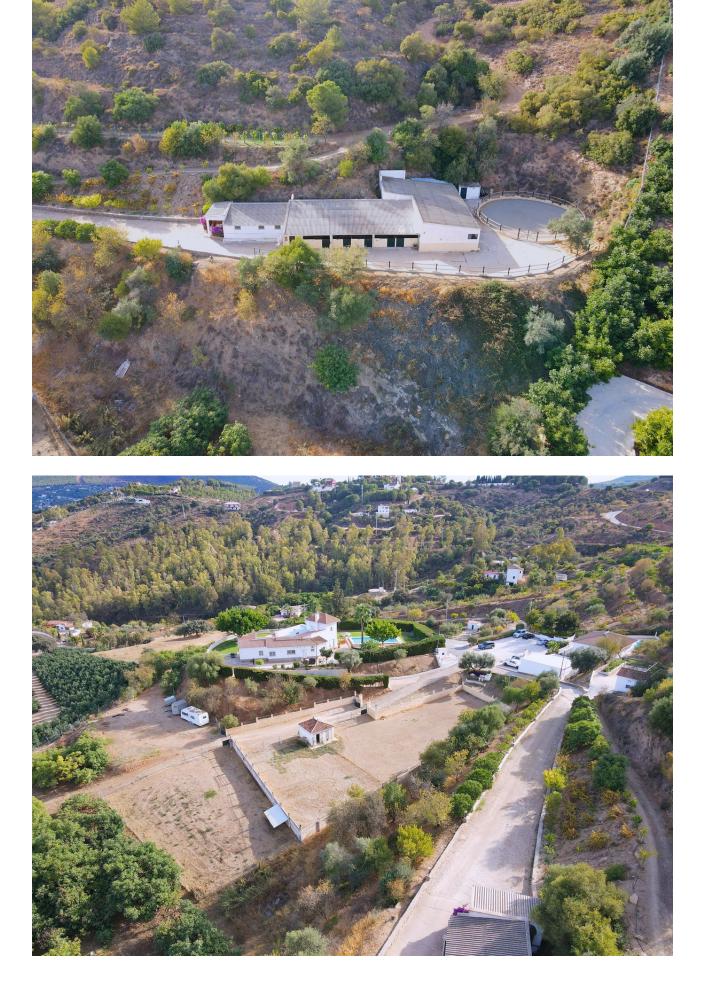

Sales - House - Coín 1.150.000€

 Drinkable Water

Resale

House

Exclusively only with us !!! Spectacular and unrepeatable Finca with more than 45.000 m2 of land, with a large main house, 1 guest house , an apartment, 10 horse stables, a large riding arena and a paddock . Each house has a private pool and incredible views of valleys and mountains. This magnificent avocado and mango estate is superb for horse lovers! The main house was totally renovated in 2014 and is equipped with 4 bedrooms, a fully equipped kitchen with pantry, a separate dining room with fireplace, a guest toilet and a very, very large living room also with fireplace with access to the garden and pool where you can expect a breathtaking view , the surrounding valleys and Malaga. The house has central heating (gas) and air conditioning . Guesthouse (100m2) has 2 bedrooms, 2 bathrooms, living room with kitchen and own pool. The apartment has 2 bedrooms, 1 bathroom, living room with kitchen. The water supply comes from a private well 205 meters deep, which supplies the entire house. in addition, it also has community water! This unique property has 10 horse stables with additional storage rooms for storing supplies and tools, a dressage arena and a large training track The access to the property, including internal roads, is fully paved and in good condition. Coin and Alhaurin el Grande are 10 minutes away. Marbella, Malaga and the airport just over 30 minutes. The property has AFO !