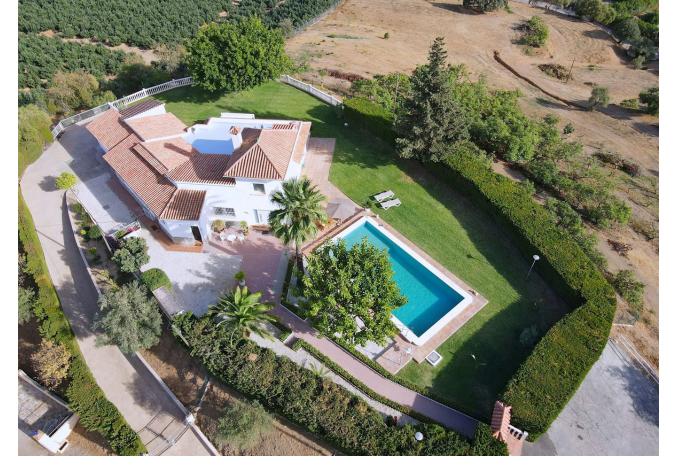

Sales - House - Coín 1.150.000€

 Drinkable Water

Resale

House

Exclusively only with us !!! Spectacular and unrepeatable Finca with more than 45.000 m2 of land, with a large main house, 1 guest house , an apartment, 10 horse stables, a large riding arena and a paddock . Each house has a private pool and incredible views of valleys and mountains. This magnificent avocado and mango estate is superb for horse lovers! The main house was totally renovated in 2014 and is equipped with 4 bedrooms, a fully equipped kitchen with pantry, a separate dining room with fireplace, a guest toilet and a very, very large living room also with fireplace with access to the garden and pool where you can expect a breathtaking view , the surrounding valleys and Malaga. The house has central heating (gas) and air conditioning . Guesthouse (100m2) has 2 bedrooms, 2 bathrooms, living room with kitchen and own pool. The apartment has 2 bedrooms, 1 bathroom, living room with kitchen. The water supply comes from a private well 205 meters deep, which supplies the entire house. in addition, it also has community water! This unique property has 10 horse stables with additional storage rooms for storing supplies and tools, a dressage arena and a large training track The access to the property, including internal roads, is fully paved and in good condition. Coin and Alhaurin el Grande are 10 minutes away. Marbella, Malaga and the airport just over 30 minutes. The property has AFO !