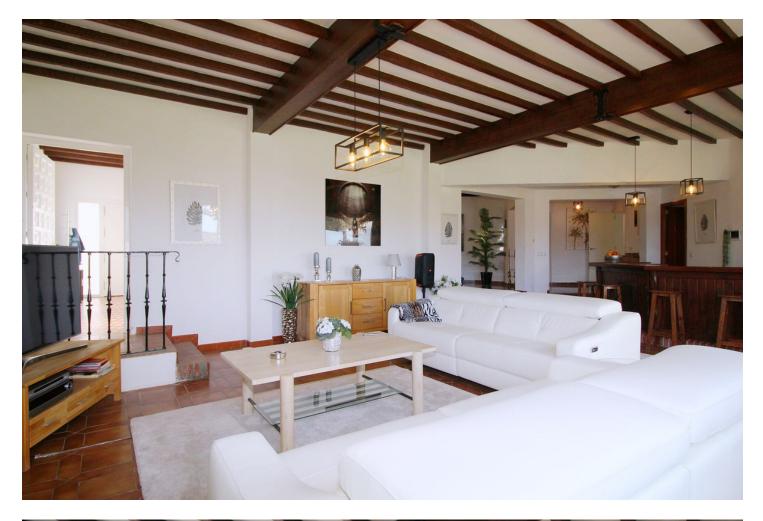

Sales - House - Coín 1.150.000€

 Drinkable Water

Resale

House

Exclusively only with us !!! Spectacular and unrepeatable Finca with more than 45.000 m2 of land, with a large main house, 1 guest house , an apartment, 10 horse stables, a large riding arena and a paddock . Each house has a private pool and incredible views of valleys and mountains. This magnificent avocado and mango estate is superb for horse lovers! The main house was totally renovated in 2014 and is equipped with 4 bedrooms, a fully equipped kitchen with pantry, a separate dining room with fireplace, a guest toilet and a very, very large living room also with fireplace with access to the garden and pool where you can expect a breathtaking view , the surrounding valleys and Malaga. The house has central heating (gas) and air conditioning . Guesthouse (100m2) has 2 bedrooms, 2 bathrooms, living room with kitchen and own pool. The apartment has 2 bedrooms, 1 bathroom, living room with kitchen. The water supply comes from a private well 205 meters deep, which supplies the entire house. in addition, it also has community water! This unique property has 10 horse stables with additional storage rooms for storing supplies and tools, a dressage arena and a large training track The access to the property, including internal roads, is fully paved and in good condition. Coin and Alhaurin el Grande are 10 minutes away. Marbella, Malaga and the airport just over 30 minutes. The property has AFO !