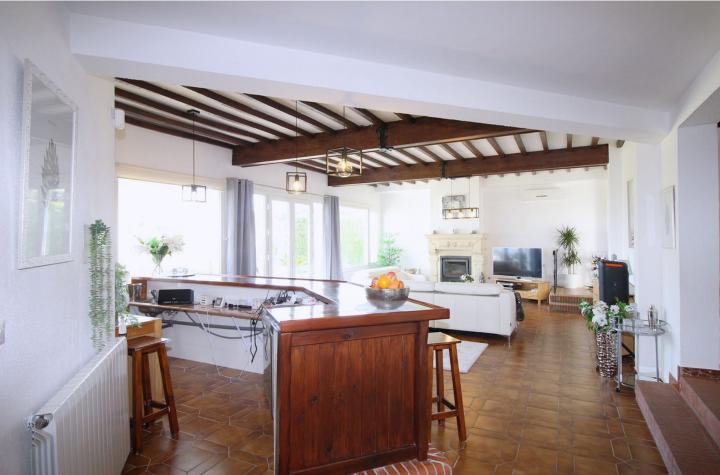

Sales - House - Coín 1.150.000€

 Drinkable Water

Resale

House

Exclusively only with us !!! Spectacular and unrepeatable Finca with more than 45.000 m2 of land, with a large main house, 1 guest house , an apartment, 10 horse stables, a large riding arena and a paddock . Each house has a private pool and incredible views of valleys and mountains. This magnificent avocado and mango estate is superb for horse lovers! The main house was totally renovated in 2014 and is equipped with 4 bedrooms, a fully equipped kitchen with pantry, a separate dining room with fireplace, a guest toilet and a very, very large living room also with fireplace with access to the garden and pool where you can expect a breathtaking view , the surrounding valleys and Malaga. The house has central heating (gas) and air conditioning . Guesthouse (100m2) has 2 bedrooms, 2 bathrooms, living room with kitchen and own pool. The apartment has 2 bedrooms, 1 bathroom, living room with kitchen. The water supply comes from a private well 205 meters deep, which supplies the entire house. in addition, it also has community water! This unique property has 10 horse stables with additional storage rooms for storing supplies and tools, a dressage arena and a large training track The access to the property, including internal roads, is fully paved and in good condition. Coin and Alhaurin el Grande are 10 minutes away. Marbella, Malaga and the airport just over 30 minutes. The property has AFO !