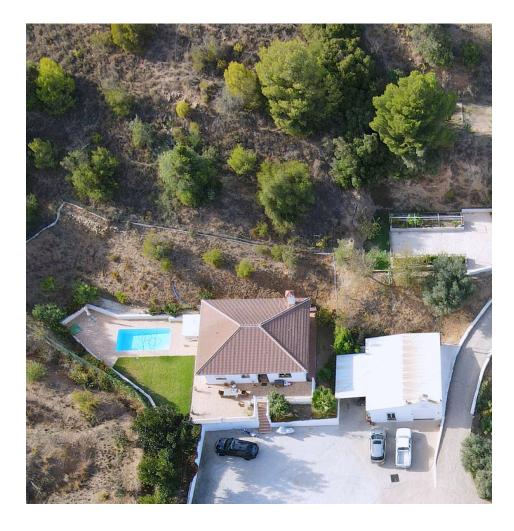

Sales - House - Coín 1.150.000€

 Drinkable Water

Resale

House

Exclusively only with us !!! Spectacular and unrepeatable Finca with more than 45.000 m2 of land, with a large main house, 1 guest house , an apartment, 10 horse stables, a large riding arena and a paddock . Each house has a private pool and incredible views of valleys and mountains. This magnificent avocado and mango estate is superb for horse lovers! The main house was totally renovated in 2014 and is equipped with 4 bedrooms, a fully equipped kitchen with pantry, a separate dining room with fireplace, a guest toilet and a very, very large living room also with fireplace with access to the garden and pool where you can expect a breathtaking view , the surrounding valleys and Malaga. The house has central heating (gas) and air conditioning . Guesthouse (100m2) has 2 bedrooms, 2 bathrooms, living room with kitchen and own pool. The apartment has 2 bedrooms, 1 bathroom, living room with kitchen. The water supply comes from a private well 205 meters deep, which supplies the entire house. in addition, it also has community water! This unique property has 10 horse stables with additional storage rooms for storing supplies and tools, a dressage arena and a large training track The access to the property, including internal roads, is fully paved and in good condition. Coin and Alhaurin el Grande are 10 minutes away. Marbella, Malaga and the airport just over 30 minutes. The property has AFO !