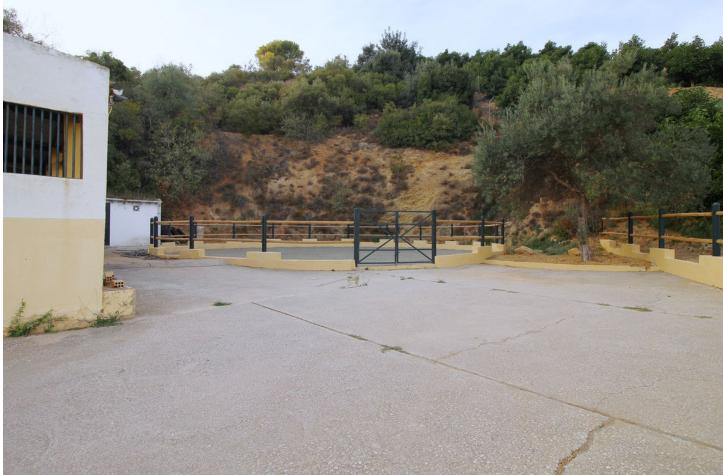

Sales - House - Coín 1.150.000€

 Drinkable Water

Resale

House

Exclusively only with us !!! Spectacular and unrepeatable Finca with more than 45.000 m2 of land, with a large main house, 1 guest house , an apartment, 10 horse stables, a large riding arena and a paddock . Each house has a private pool and incredible views of valleys and mountains. This magnificent avocado and mango estate is superb for horse lovers! The main house was totally renovated in 2014 and is equipped with 4 bedrooms, a fully equipped kitchen with pantry, a separate dining room with fireplace, a guest toilet and a very, very large living room also with fireplace with access to the garden and pool where you can expect a breathtaking view , the surrounding valleys and Malaga. The house has central heating (gas) and air conditioning . Guesthouse (100m2) has 2 bedrooms, 2 bathrooms, living room with kitchen and own pool. The apartment has 2 bedrooms, 1 bathroom, living room with kitchen. The water supply comes from a private well 205 meters deep, which supplies the entire house. in addition, it also has community water! This unique property has 10 horse stables with additional storage rooms for storing supplies and tools, a dressage arena and a large training track The access to the property, including internal roads, is fully paved and in good condition. Coin and Alhaurin el Grande are 10 minutes away. Marbella, Malaga and the airport just over 30 minutes. The property has AFO !