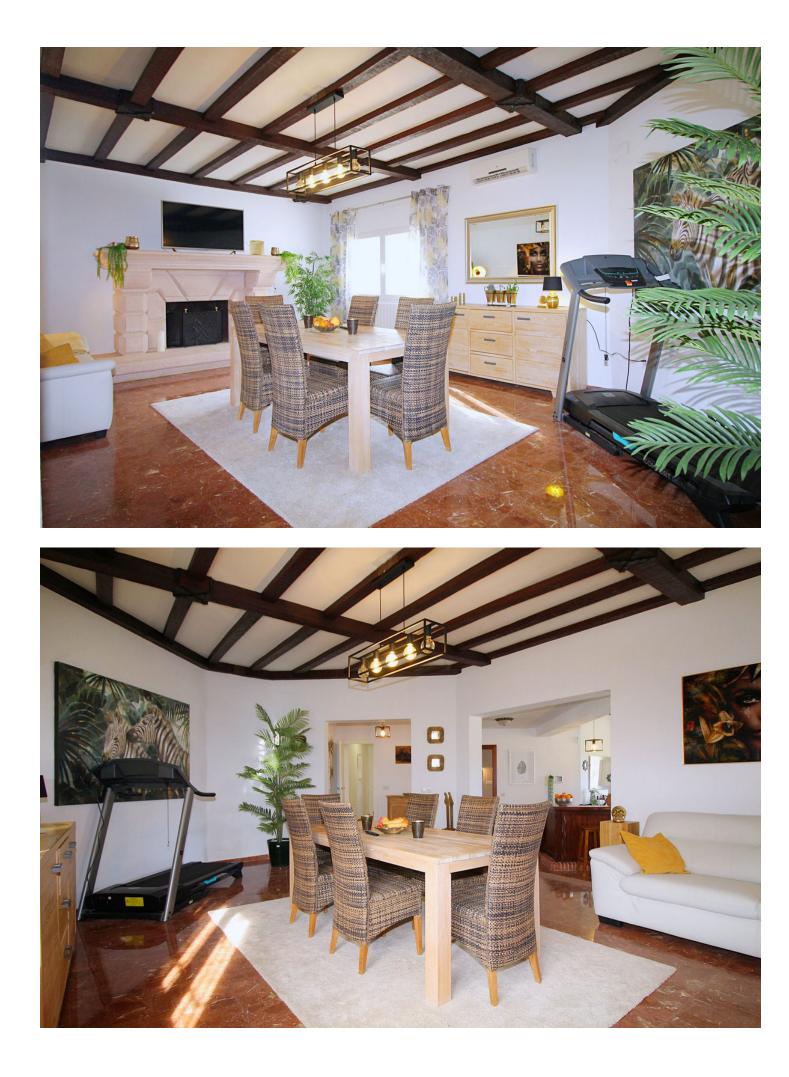

Sales - House - Coín 1.150.000€

 Drinkable Water

Resale

House

Exclusively only with us !!! Spectacular and unrepeatable Finca with more than 45.000 m2 of land, with a large main house, 1 guest house , an apartment, 10 horse stables, a large riding arena and a paddock . Each house has a private pool and incredible views of valleys and mountains. This magnificent avocado and mango estate is superb for horse lovers! The main house was totally renovated in 2014 and is equipped with 4 bedrooms, a fully equipped kitchen with pantry, a separate dining room with fireplace, a guest toilet and a very, very large living room also with fireplace with access to the garden and pool where you can expect a breathtaking view , the surrounding valleys and Malaga. The house has central heating (gas) and air conditioning . Guesthouse (100m2) has 2 bedrooms, 2 bathrooms, living room with kitchen and own pool. The apartment has 2 bedrooms, 1 bathroom, living room with kitchen. The water supply comes from a private well 205 meters deep, which supplies the entire house. in addition, it also has community water! This unique property has 10 horse stables with additional storage rooms for storing supplies and tools, a dressage arena and a large training track The access to the property, including internal roads, is fully paved and in good condition. Coin and Alhaurin el Grande are 10 minutes away. Marbella, Malaga and the airport just over 30 minutes. The property has AFO !