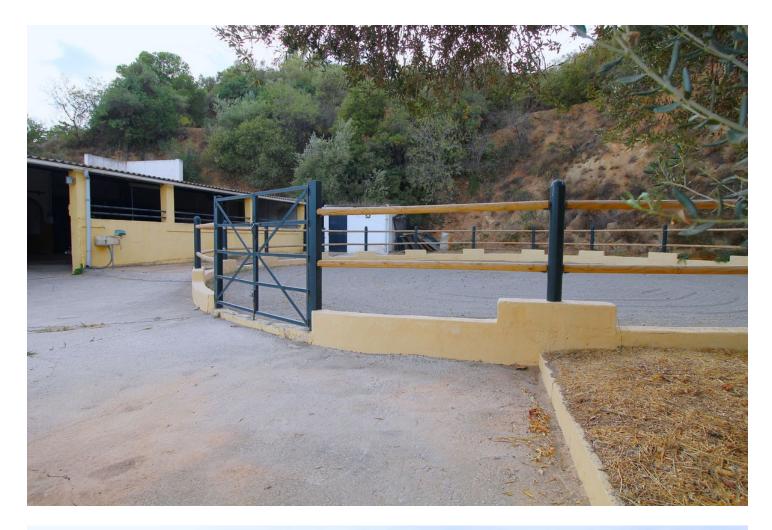

Sales - House - Coín 1.150.000€

 Drinkable Water

Resale

House

Exclusively only with us !!! Spectacular and unrepeatable Finca with more than 45.000 m2 of land, with a large main house, 1 guest house , an apartment, 10 horse stables, a large riding arena and a paddock . Each house has a private pool and incredible views of valleys and mountains. This magnificent avocado and mango estate is superb for horse lovers! The main house was totally renovated in 2014 and is equipped with 4 bedrooms, a fully equipped kitchen with pantry, a separate dining room with fireplace, a guest toilet and a very, very large living room also with fireplace with access to the garden and pool where you can expect a breathtaking view , the surrounding valleys and Malaga. The house has central heating (gas) and air conditioning . Guesthouse (100m2) has 2 bedrooms, 2 bathrooms, living room with kitchen and own pool. The apartment has 2 bedrooms, 1 bathroom, living room with kitchen. The water supply comes from a private well 205 meters deep, which supplies the entire house. in addition, it also has community water! This unique property has 10 horse stables with additional storage rooms for storing supplies and tools, a dressage arena and a large training track The access to the property, including internal roads, is fully paved and in good condition. Coin and Alhaurin el Grande are 10 minutes away. Marbella, Malaga and the airport just over 30 minutes. The property has AFO !