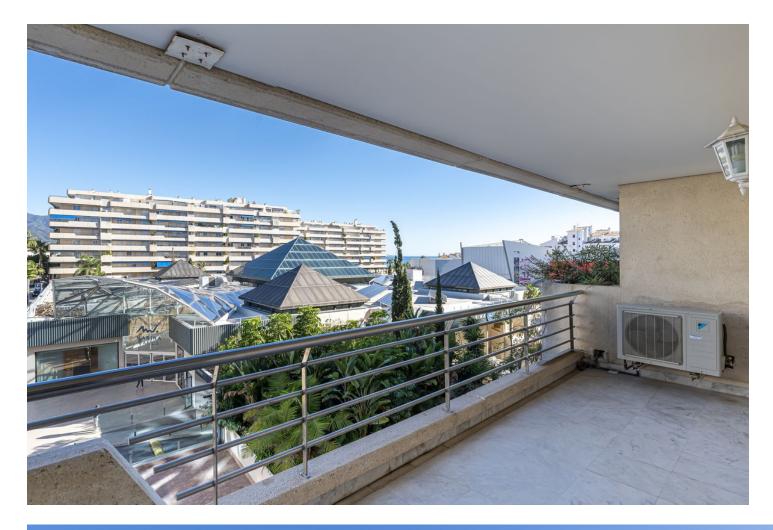

## Apartment

Community: 2,400 EUR / year IBI: 1,400 EUR / year

Rubbish: 189 EUR / year

Spectacular flat with partial sea views in Marina Banús. It has two bedrooms in the centre of PUERTO BANUS, the most exclusive area of Marbella, a few meters from the beaches and the promenade. The ideal property to move into, as a second residence or as an investment. With a living area of 140m<sup>2</sup> distributed in two bedrooms with fitted wardrobes and double glazing, two bathrooms, fully fitted independent kitchen, laundry room, living-dining room and a large corner terrace of 40m<sup>2</sup>. Central air-conditioning with low energy consumption. Marble floors and white lacquered doors. The building has 24 hour security, concierge, gymnasium, swimming pool and paddle tennis court. It has all the necessary services, leisure areas, shops, bars, health centres, El Corte Inglés, Puerto Banús, among others.