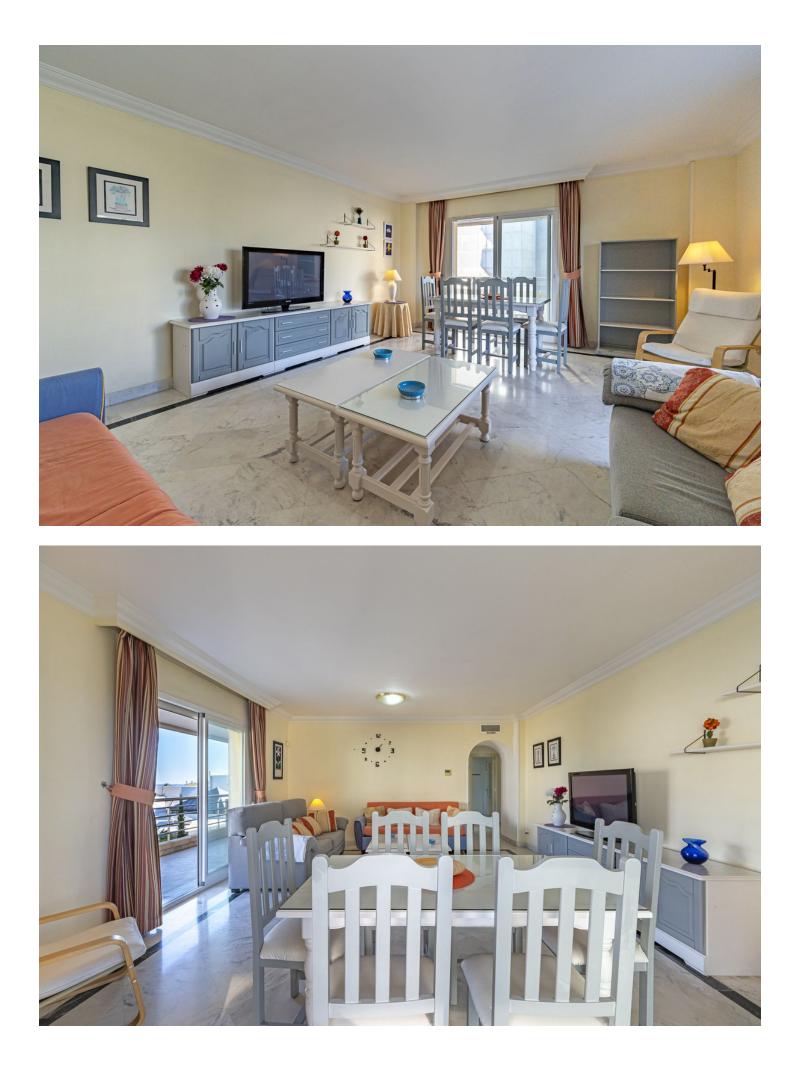

## Apartment

Community: 2,400 EUR / year IBI: 1,400 EUR / year

Rubbish: 189 EUR / year

Spectacular flat with partial sea views in Marina Banús. It has two bedrooms in the centre of PUERTO BANUS, the most exclusive area of Marbella, a few meters from the beaches and the promenade. The ideal property to move into, as a second residence or as an investment. With a living area of 140m<sup>2</sup> distributed in two bedrooms with fitted wardrobes and double glazing, two bathrooms, fully fitted independent kitchen, laundry room, living-dining room and a large corner terrace of 40m<sup>2</sup>. Central air-conditioning with low energy consumption. Marble floors and white lacquered doors. The building has 24 hour security, concierge, gymnasium, swimming pool and paddle tennis court. It has all the necessary services, leisure areas, shops, bars, health centres, El Corte Inglés, Puerto Banús, among others.