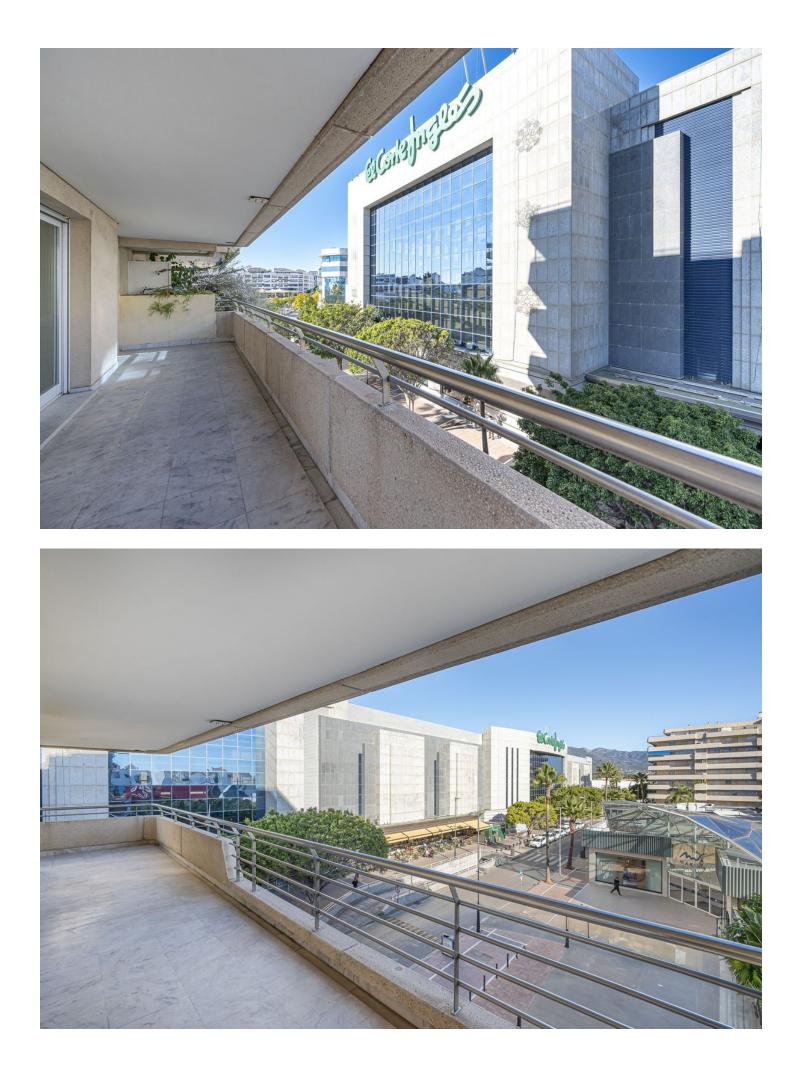

## Apartment

Community: 2,400 EUR / year IBI: 1,400 EUR / year

Rubbish: 189 EUR / year

Spectacular flat with partial sea views in Marina Banús. It has two bedrooms in the centre of PUERTO BANUS, the most exclusive area of Marbella, a few meters from the beaches and the promenade. The ideal property to move into, as a second residence or as an investment. With a living area of 140m<sup>2</sup> distributed in two bedrooms with fitted wardrobes and double glazing, two bathrooms, fully fitted independent kitchen, laundry room, living-dining room and a large corner terrace of 40m<sup>2</sup>. Central air-conditioning with low energy consumption. Marble floors and white lacquered doors. The building has 24 hour security, concierge, gymnasium, swimming pool and paddle tennis court. It has all the necessary services, leisure areas, shops, bars, health centres, El Corte Inglés, Puerto Banús, among others.