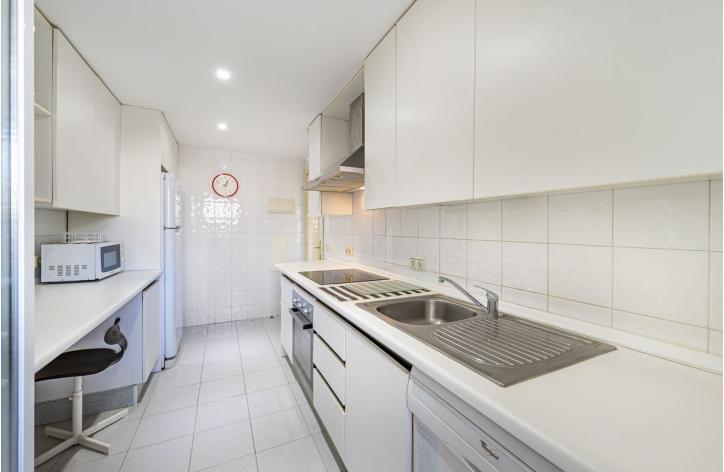

## Apartment

Community: 2,400 EUR / year IBI: 1,400 EUR / year

Rubbish: 189 EUR / year

Spectacular flat with partial sea views in Marina Banús. It has two bedrooms in the centre of PUERTO BANUS, the most exclusive area of Marbella, a few meters from the beaches and the promenade. The ideal property to move into, as a second residence or as an investment. With a living area of 140m<sup>2</sup> distributed in two bedrooms with fitted wardrobes and double glazing, two bathrooms, fully fitted independent kitchen, laundry room, living-dining room and a large corner terrace of 40m<sup>2</sup>. Central air-conditioning with low energy consumption. Marble floors and white lacquered doors. The building has 24 hour security, concierge, gymnasium, swimming pool and paddle tennis court. It has all the necessary services, leisure areas, shops, bars, health centres, El Corte Inglés, Puerto Banús, among others.