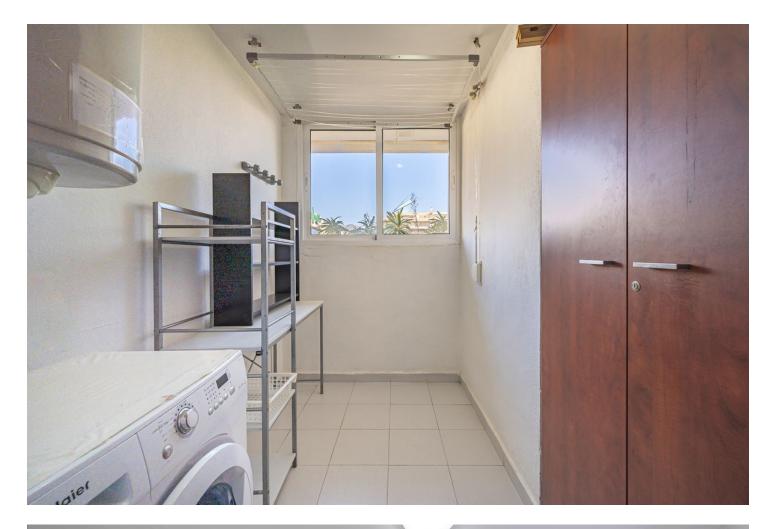

## Apartment

Community: 2,400 EUR / year IBI: 1,400 EUR / year

Rubbish: 189 EUR / year

Spectacular flat with partial sea views in Marina Banús. It has two bedrooms in the centre of PUERTO BANUS, the most exclusive area of Marbella, a few meters from the beaches and the promenade. The ideal property to move into, as a second residence or as an investment. With a living area of 140m<sup>2</sup> distributed in two bedrooms with fitted wardrobes and double glazing, two bathrooms, fully fitted independent kitchen, laundry room, living-dining room and a large corner terrace of 40m<sup>2</sup>. Central air-conditioning with low energy consumption. Marble floors and white lacquered doors. The building has 24 hour security, concierge, gymnasium, swimming pool and paddle tennis court. It has all the necessary services, leisure areas, shops, bars, health centres, El Corte Inglés, Puerto Banús, among others.