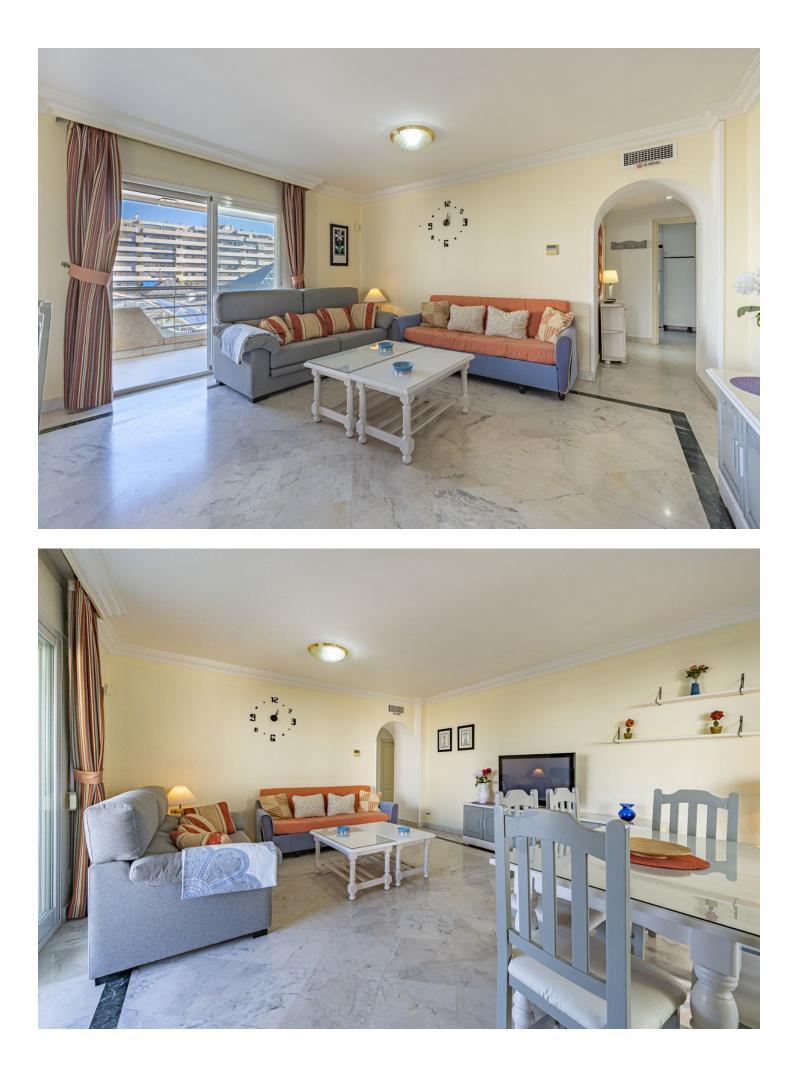

## Apartment

Community: 2,400 EUR / year IBI: 1,400 EUR / year

Rubbish: 189 EUR / year

Spectacular flat with partial sea views in Marina Banús. It has two bedrooms in the centre of PUERTO BANUS, the most exclusive area of Marbella, a few meters from the beaches and the promenade. The ideal property to move into, as a second residence or as an investment. With a living area of 140m<sup>2</sup> distributed in two bedrooms with fitted wardrobes and double glazing, two bathrooms, fully fitted independent kitchen, laundry room, living-dining room and a large corner terrace of 40m<sup>2</sup>. Central air-conditioning with low energy consumption. Marble floors and white lacquered doors. The building has 24 hour security, concierge, gymnasium, swimming pool and paddle tennis court. It has all the necessary services, leisure areas, shops, bars, health centres, El Corte Inglés, Puerto Banús, among others.