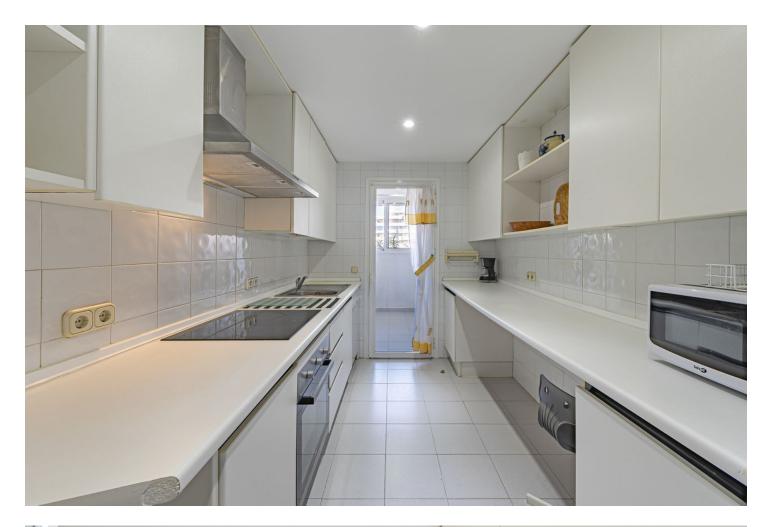

## Apartment

Community: 2,400 EUR / year IBI: 1,400 EUR / year

Rubbish: 189 EUR / year

Spectacular flat with partial sea views in Marina Banús. It has two bedrooms in the centre of PUERTO BANUS, the most exclusive area of Marbella, a few meters from the beaches and the promenade. The ideal property to move into, as a second residence or as an investment. With a living area of 140m<sup>2</sup> distributed in two bedrooms with fitted wardrobes and double glazing, two bathrooms, fully fitted independent kitchen, laundry room, living-dining room and a large corner terrace of 40m<sup>2</sup>. Central air-conditioning with low energy consumption. Marble floors and white lacquered doors. The building has 24 hour security, concierge, gymnasium, swimming pool and paddle tennis court. It has all the necessary services, leisure areas, shops, bars, health centres, El Corte Inglés, Puerto Banús, among others.