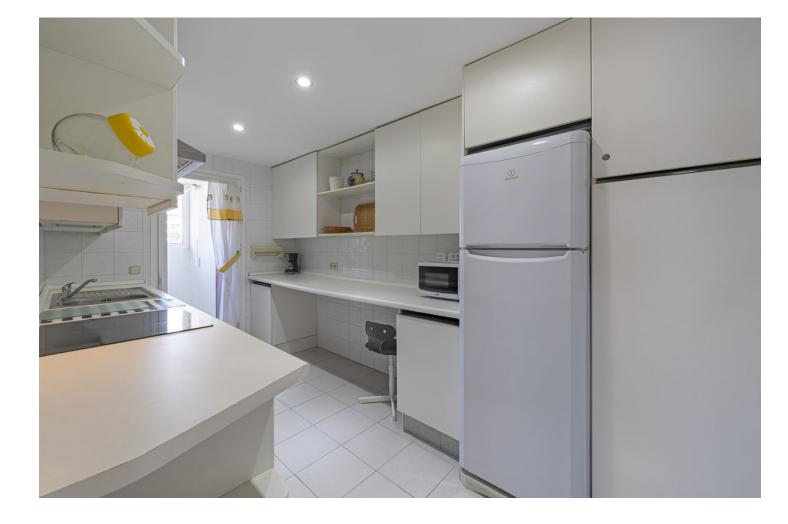

## Apartment

Community: 2,400 EUR / year IBI: 1,400 EUR / year

Rubbish: 189 EUR / year

Spectacular flat with partial sea views in Marina Banús. It has two bedrooms in the centre of PUERTO BANUS, the most exclusive area of Marbella, a few meters from the beaches and the promenade. The ideal property to move into, as a second residence or as an investment. With a living area of 140m<sup>2</sup> distributed in two bedrooms with fitted wardrobes and double glazing, two bathrooms, fully fitted independent kitchen, laundry room, living-dining room and a large corner terrace of 40m<sup>2</sup>. Central air-conditioning with low energy consumption. Marble floors and white lacquered doors. The building has 24 hour security, concierge, gymnasium, swimming pool and paddle tennis court. It has all the necessary services, leisure areas, shops, bars, health centres, El Corte Inglés, Puerto Banús, among others.