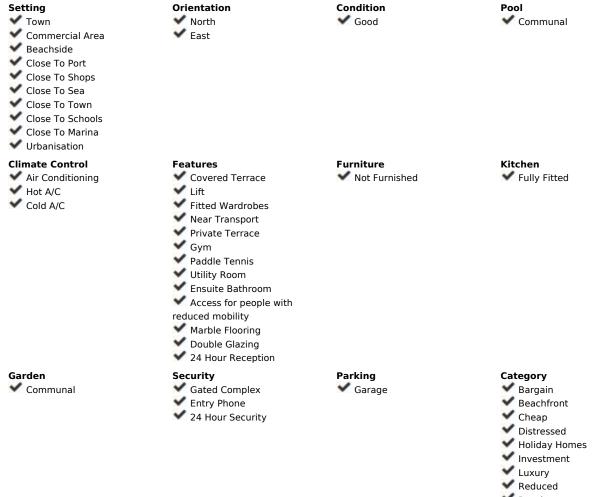

## Apartment

Community: 2,400 EUR / year IBI: 1,400 EUR / year

Rubbish: 189 EUR / year

Spectacular flat with partial sea views in Marina Banús. It has two bedrooms in the centre of PUERTO BANUS, the most exclusive area of Marbella, a few meters from the beaches and the promenade. The ideal property to move into, as a second residence or as an investment. With a living area of 140m<sup>2</sup> distributed in two bedrooms with fitted wardrobes and double glazing, two bathrooms, fully fitted independent kitchen, laundry room, living-dining room and a large corner terrace of 40m<sup>2</sup>. Central air-conditioning with low energy consumption. Marble floors and white lacquered doors. The building has 24 hour security, concierge, gymnasium, swimming pool and paddle tennis court. It has all the necessary services, leisure areas, shops, bars, health centres, El Corte Inglés, Puerto Banús, among others.