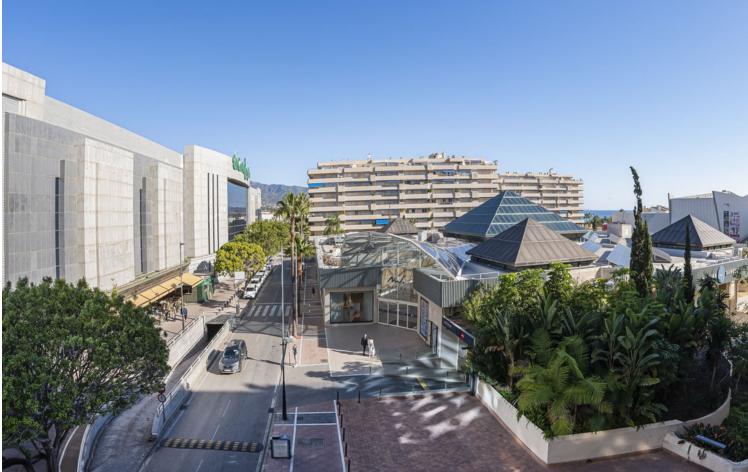

## Apartment

Community: 2,400 EUR / year IBI: 1,400 EUR / year

Rubbish: 189 EUR / year

Spectacular flat with partial sea views in Marina Banús. It has two bedrooms in the centre of PUERTO BANUS, the most exclusive area of Marbella, a few meters from the beaches and the promenade. The ideal property to move into, as a second residence or as an investment. With a living area of 140m<sup>2</sup> distributed in two bedrooms with fitted wardrobes and double glazing, two bathrooms, fully fitted independent kitchen, laundry room, living-dining room and a large corner terrace of 40m<sup>2</sup>. Central air-conditioning with low energy consumption. Marble floors and white lacquered doors. The building has 24 hour security, concierge, gymnasium, swimming pool and paddle tennis court. It has all the necessary services, leisure areas, shops, bars, health centres, El Corte Inglés, Puerto Banús, among others.