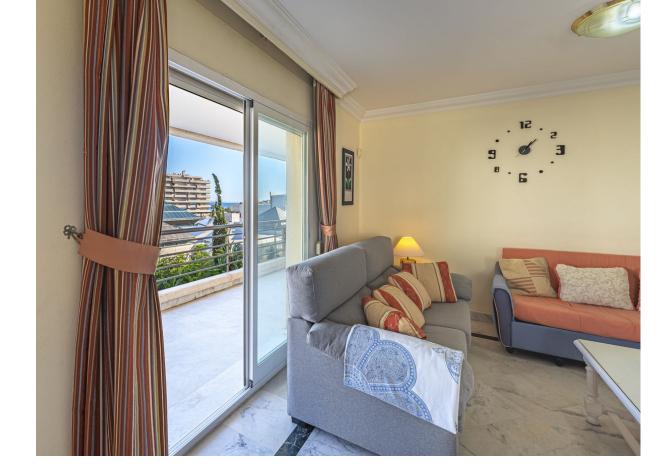

## Apartment

Community: 2,400 EUR / year IBI: 1,400 EUR / year

Rubbish: 189 EUR / year

Spectacular flat with partial sea views in Marina Banús. It has two bedrooms in the centre of PUERTO BANUS, the most exclusive area of Marbella, a few meters from the beaches and the promenade. The ideal property to move into, as a second residence or as an investment. With a living area of 140m<sup>2</sup> distributed in two bedrooms with fitted wardrobes and double glazing, two bathrooms, fully fitted independent kitchen, laundry room, living-dining room and a large corner terrace of 40m<sup>2</sup>. Central air-conditioning with low energy consumption. Marble floors and white lacquered doors. The building has 24 hour security, concierge, gymnasium, swimming pool and paddle tennis court. It has all the necessary services, leisure areas, shops, bars, health centres, El Corte Inglés, Puerto Banús, among others.