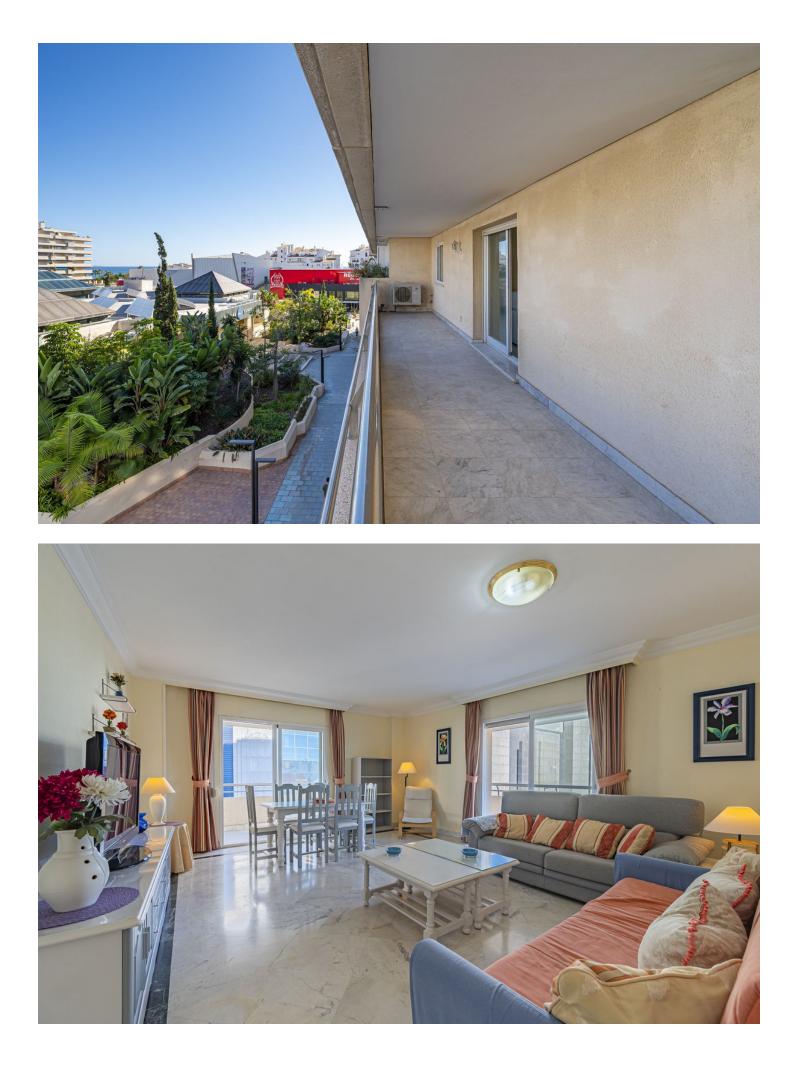

## Apartment

Community: 2,400 EUR / year IBI: 1,400 EUR / year

Rubbish: 189 EUR / year

Spectacular flat with partial sea views in Marina Banús. It has two bedrooms in the centre of PUERTO BANUS, the most exclusive area of Marbella, a few meters from the beaches and the promenade. The ideal property to move into, as a second residence or as an investment. With a living area of 140m<sup>2</sup> distributed in two bedrooms with fitted wardrobes and double glazing, two bathrooms, fully fitted independent kitchen, laundry room, living-dining room and a large corner terrace of 40m<sup>2</sup>. Central air-conditioning with low energy consumption. Marble floors and white lacquered doors. The building has 24 hour security, concierge, gymnasium, swimming pool and paddle tennis court. It has all the necessary services, leisure areas, shops, bars, health centres, El Corte Inglés, Puerto Banús, among others.