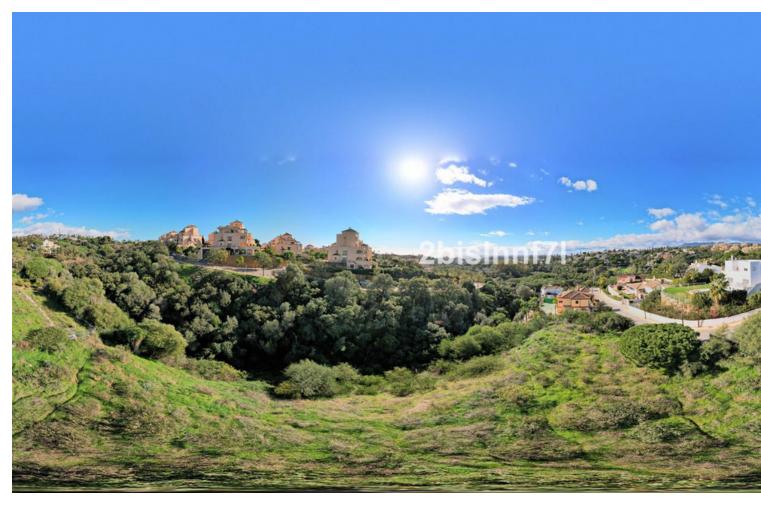

## Sales - Plot - Elviria 680.000€

Elviria Plot

## 1620 m2

Large (1.620m2) Bulding PLOT in central Elviria walking distance to commercial center beach and restaurants with sunny position and some sea views Design your stylish modern dream villa According to the classification of the plot, UE-4 (0.20), the urban parameters to be met, \* Occupation: 25% of the plot area. the maximum occupation would be 405.00  $m^2$ . \* Buildable: 0.20  $m^2$  /  $m^2$ . maximum buildable would be 306.00  $m^2$ . \* Retranqueos to public and private boundaries: 3 m \* Maximum height: PB + 1 (7.0 m), according to PGOU 86 \*At the moment this plot is affected by a reduction in the buildability due to being close to the "green zone".