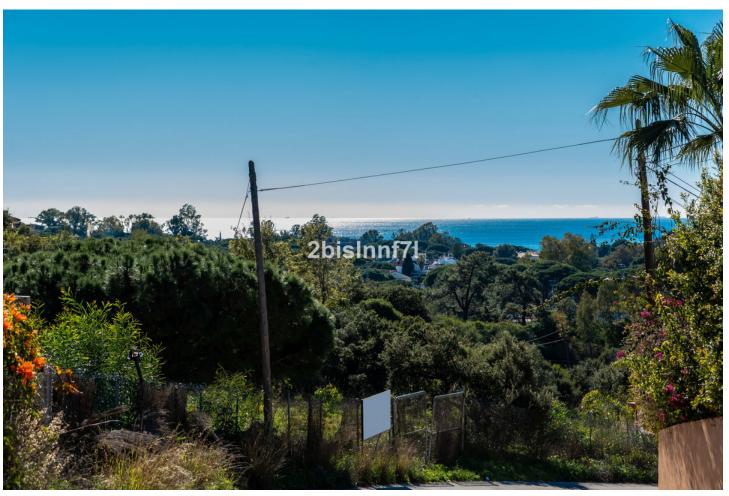

## 1620 m2

Large (1.620m2) Bulding PLOT in central Elviria walking distance to commercial center beach and restaurants with sunny position and some sea views Design your stylish modern dream villa According to the classification of the plot, UE-4 (0.20), the urban parameters to be met, \* Occupation: 25% of the plot area. the maximum occupation would be 405.00  $m^2$ . \* Buildable: 0.20  $m^2$  /  $m^2$ . maximum buildable would be 306.00  $m^2$ . \* Retranqueos to public and private boundaries: 3 m \* Maximum height: PB + 1 (7.0 m), according to PGOU 86 \*At the moment this plot is affected by a reduction in the buildability due to being close to the "green zone".