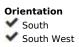

## 1620 m2

Large (1.620m2) Bulding PLOT in central Elviria walking distance to commercial center beach and restaurants with sunny position and some sea views Design your stylish modern dream villa According to the classification of the plot, UE-4 (0.20), the urban parameters to be met, \* Occupation: 25% of the plot area. the maximum occupation would be 405.00  $m^2$ . \* Buildable: 0.20  $m^2$  /  $m^2$ . maximum buildable would be 306.00  $m^2$ . \* Retranqueos to public and private boundaries: 3 m \* Maximum height: PB + 1 (7.0 m), according to PGOU 86 \*At the moment this plot is affected by a reduction in the buildability due to being close to the "green zone".