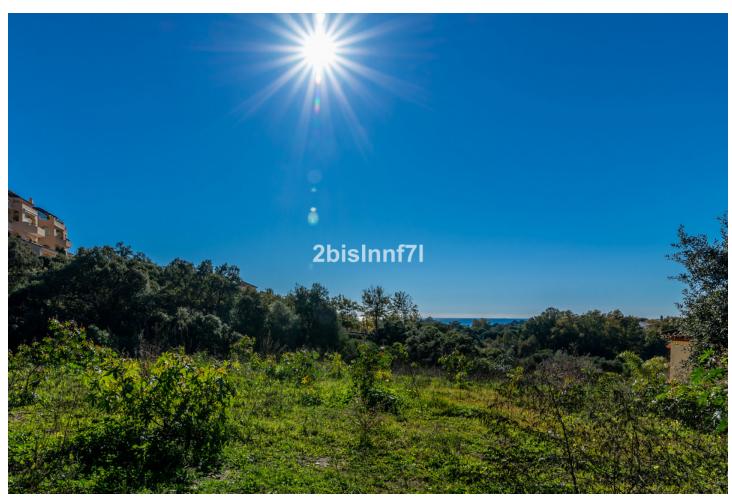

## Sales - Plot - Elviria 680.000€

Elviria Plot

## 1620 m2

Large (1.620m2) Bulding PLOT in central Elviria walking distance to commercial center beach and restaurants with sunny position and some sea views Design your stylish modern dream villa According to the classification of the plot, UE-4 (0.20), the urban parameters to be met, \* Occupation: 25% of the plot area. the maximum occupation would be 405.00  $m^2$ . \* Buildable: 0.20  $m^2$  /  $m^2$ . maximum buildable would be 306.00  $m^2$ . \* Retranqueos to public and private boundaries: 3 m \* Maximum height: PB + 1 (7.0 m), according to PGOU 86 \*At the moment this plot is affected by a reduction in the buildability due to being close to the "green zone".