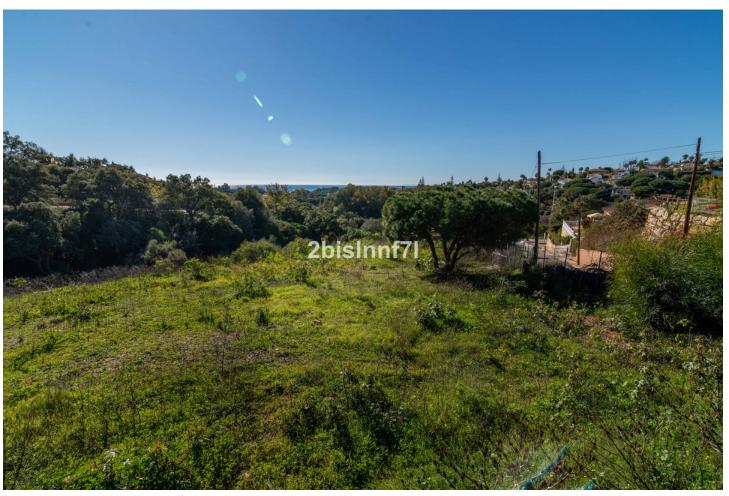

## Sales - Plot - Elviria 680.000€

Elviria Plot

## 1620 m2

Large (1.620m2) Bulding PLOT in central Elviria walking distance to commercial center beach and restaurants with sunny position and some sea views Design your stylish modern dream villa According to the classification of the plot, UE-4 (0.20), the urban parameters to be met, \* Occupation: 25% of the plot area. the maximum occupation would be 405.00  $m^2$ . \* Buildable: 0.20  $m^2$  /  $m^2$ . maximum buildable would be 306.00  $m^2$ . \* Retranqueos to public and private boundaries: 3 m \* Maximum height: PB + 1 (7.0 m), according to PGOU 86 \*At the moment this plot is affected by a reduction in the buildability due to being close to the "green zone".