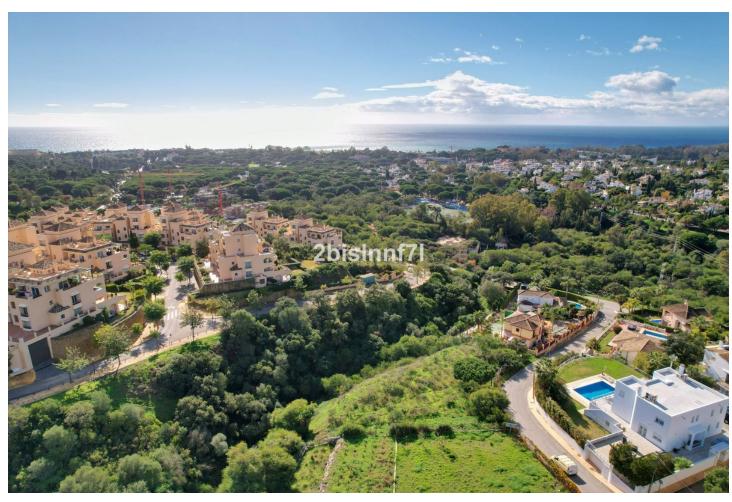

## 1620 m2

Large (1.620m2) Bulding PLOT in central Elviria walking distance to commercial center beach and restaurants with sunny position and some sea views Design your stylish modern dream villa According to the classification of the plot, UE-4 (0.20), the urban parameters to be met, \* Occupation: 25% of the plot area. the maximum occupation would be 405.00  $m^2$ . \* Buildable: 0.20  $m^2$  /  $m^2$ . maximum buildable would be 306.00  $m^2$ . \* Retranqueos to public and private boundaries: 3 m \* Maximum height: PB + 1 (7.0 m), according to PGOU 86 \*At the moment this plot is affected by a reduction in the buildability due to being close to the "green zone".