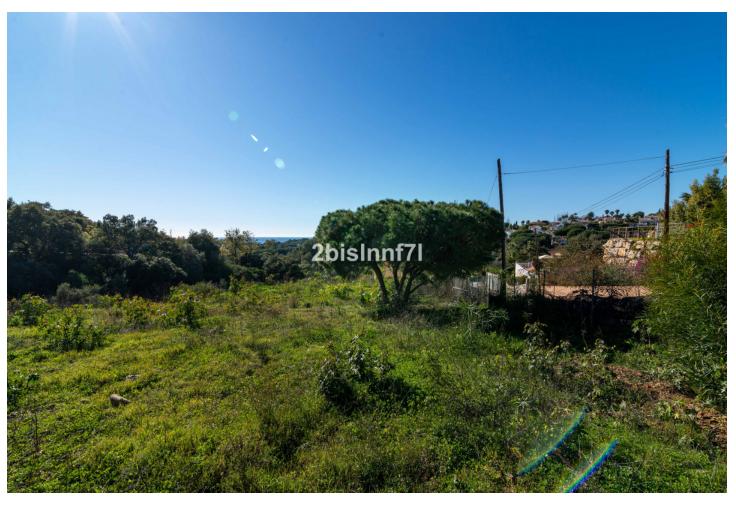

## Sales - Plot - Elviria 680.000€

Elviria Plot

## 1620 m2

Large (1.620m2) Bulding PLOT in central Elviria walking distance to commercial center beach and restaurants with sunny position and some sea views Design your stylish modern dream villa According to the classification of the plot, UE-4 (0.20), the urban parameters to be met, \* Occupation: 25% of the plot area. the maximum occupation would be 405.00  $m^2$ . \* Buildable: 0.20  $m^2$  /  $m^2$ . maximum buildable would be 306.00  $m^2$ . \* Retranqueos to public and private boundaries: 3 m \* Maximum height: PB + 1 (7.0 m), according to PGOU 86 \*At the moment this plot is affected by a reduction in the buildability due to being close to the "green zone".