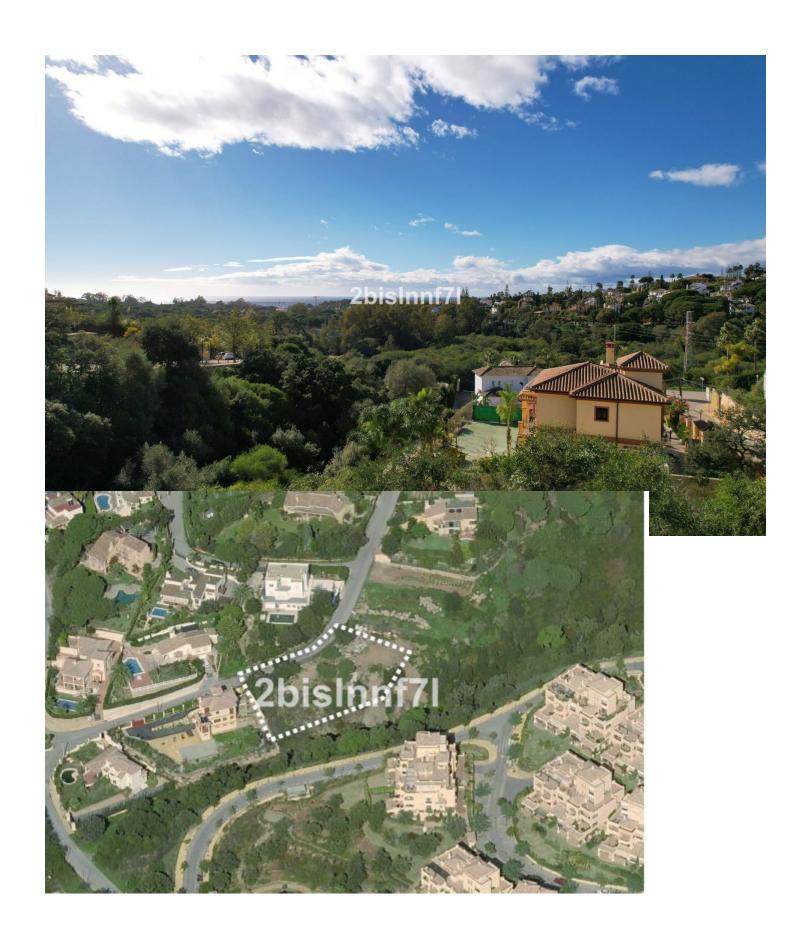

## Sales - Plot - Elviria 680.000€

Elviria Plot

## 1620 m2

Large (1.620m2) Bulding PLOT in central Elviria walking distance to commercial center beach and restaurants with sunny position and some sea views Design your stylish modern dream villa According to the classification of the plot, UE-4 (0.20), the urban parameters to be met, \* Occupation: 25% of the plot area. the maximum occupation would be 405.00  $m^2$ . \* Buildable: 0.20  $m^2$  /  $m^2$ . maximum buildable would be 306.00  $m^2$ . \* Retranqueos to public and private boundaries: 3 m \* Maximum height: PB + 1 (7.0 m), according to PGOU 86 \*At the moment this plot is affected by a reduction in the buildability due to being close to the "green zone".