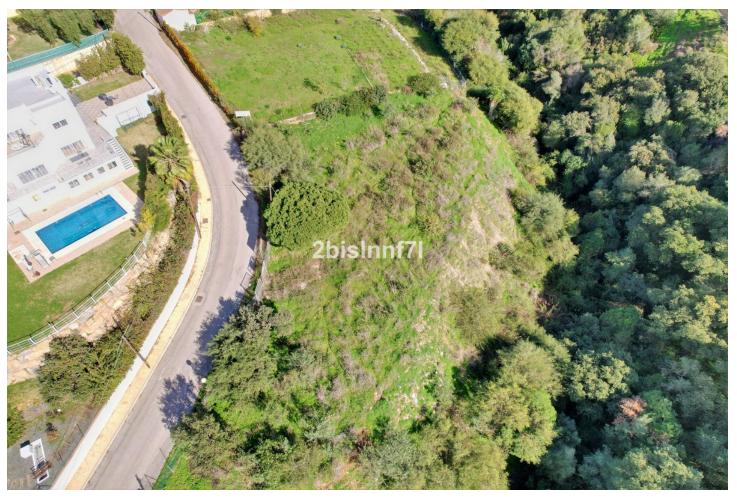

## 1620 m2

Large (1.620m2) Bulding PLOT in central Elviria walking distance to commercial center beach and restaurants with sunny position and some sea views Design your stylish modern dream villa According to the classification of the plot, UE-4 (0.20), the urban parameters to be met, \* Occupation: 25% of the plot area. the maximum occupation would be 405.00  $m^2$ . \* Buildable: 0.20  $m^2$  /  $m^2$ . maximum buildable would be 306.00  $m^2$ . \* Retranqueos to public and private boundaries: 3 m \* Maximum height: PB + 1 (7.0 m), according to PGOU 86 \*At the moment this plot is affected by a reduction in the buildability due to being close to the "green zone".