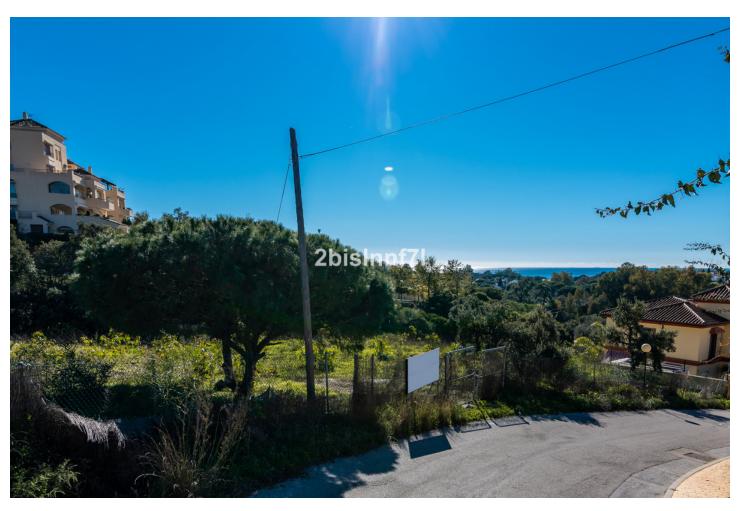

## 1620 m2

Large (1.620m2) Bulding PLOT in central Elviria walking distance to commercial center beach and restaurants with sunny position and some sea views Design your stylish modern dream villa According to the classification of the plot, UE-4 (0.20), the urban parameters to be met, \* Occupation: 25% of the plot area. the maximum occupation would be 405.00  $m^2$ . \* Buildable: 0.20  $m^2$  /  $m^2$ . maximum buildable would be 306.00  $m^2$ . \* Retranqueos to public and private boundaries: 3 m \* Maximum height: PB + 1 (7.0 m), according to PGOU 86 \*At the moment this plot is affected by a reduction in the buildability due to being close to the "green zone".