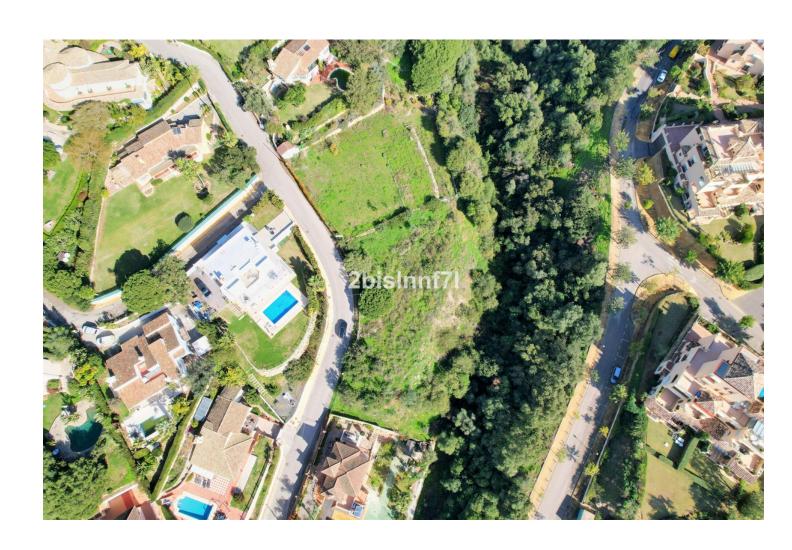

## 1620 m2

Large (1.620m2) Bulding PLOT in central Elviria walking distance to commercial center beach and restaurants with sunny position and some sea views Design your stylish modern dream villa According to the classification of the plot, UE-4 (0.20), the urban parameters to be met, \* Occupation: 25% of the plot area. the maximum occupation would be 405.00  $m^2$ . \* Buildable: 0.20  $m^2$  /  $m^2$ . maximum buildable would be 306.00  $m^2$ . \* Retranqueos to public and private boundaries: 3 m \* Maximum height: PB + 1 (7.0 m), according to PGOU 86 \*At the moment this plot is affected by a reduction in the buildability due to being close to the "green zone".