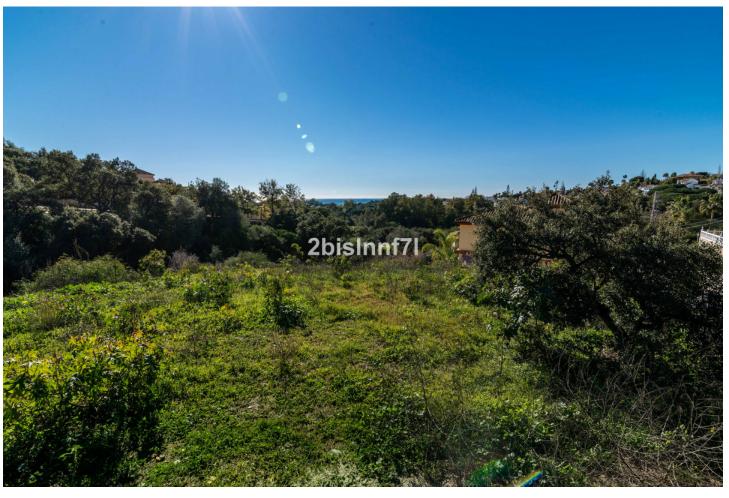

## Sales - Plot - Elviria 680.000€

Elviria Plot

## 1620 m2

Large (1.620m2) Bulding PLOT in central Elviria walking distance to commercial center beach and restaurants with sunny position and some sea views Design your stylish modern dream villa According to the classification of the plot, UE-4 (0.20), the urban parameters to be met, \* Occupation: 25% of the plot area. the maximum occupation would be 405.00  $m^2$ . \* Buildable: 0.20  $m^2$  /  $m^2$ . maximum buildable would be 306.00  $m^2$ . \* Retranqueos to public and private boundaries: 3 m \* Maximum height: PB + 1 (7.0 m), according to PGOU 86 \*At the moment this plot is affected by a reduction in the buildability due to being close to the "green zone".