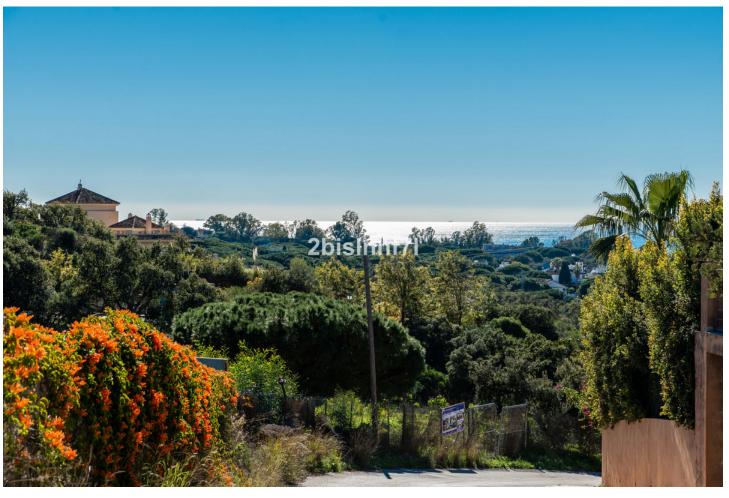

## 1620 m2

Large (1.620m2) Bulding PLOT in central Elviria walking distance to commercial center beach and restaurants with sunny position and some sea views Design your stylish modern dream villa According to the classification of the plot, UE-4 (0.20), the urban parameters to be met, \* Occupation: 25% of the plot area. the maximum occupation would be 405.00  $m^2$ . \* Buildable: 0.20  $m^2$  /  $m^2$ . maximum buildable would be 306.00  $m^2$ . \* Retranqueos to public and private boundaries: 3 m \* Maximum height: PB + 1 (7.0 m), according to PGOU 86 \*At the moment this plot is affected by a reduction in the buildability due to being close to the "green zone".