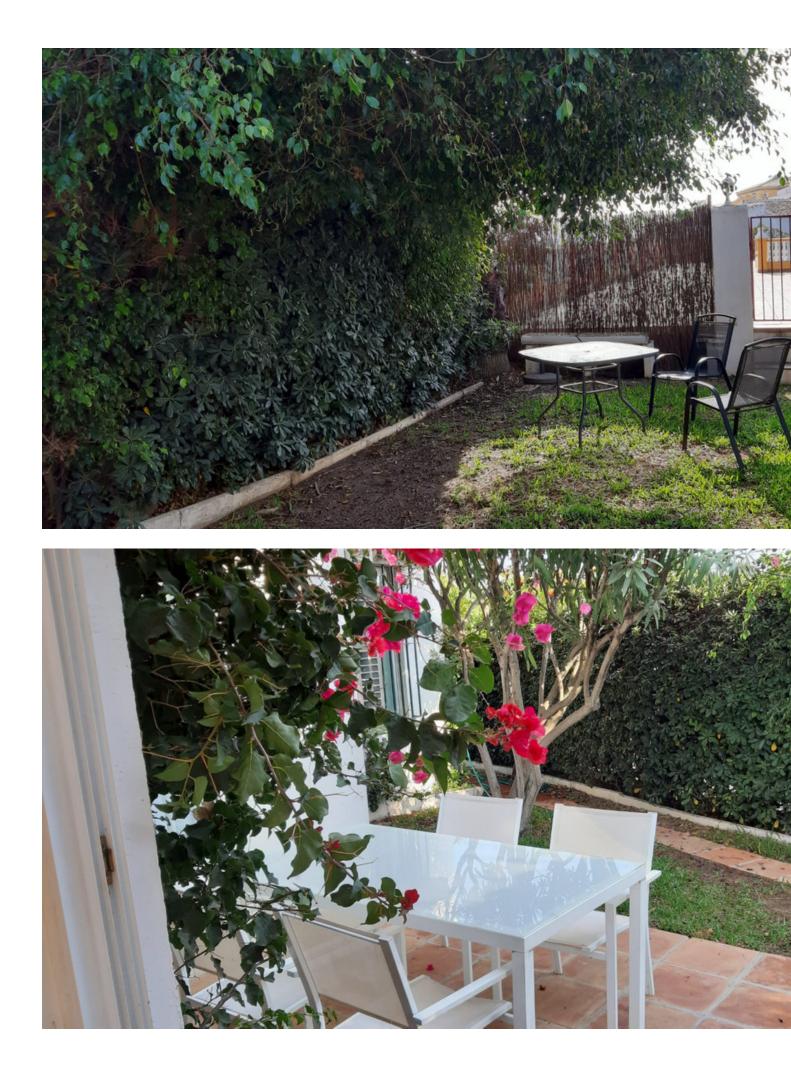

## House

Location, Location, Location. Great opportunity to buy a 3 bedroom semi detached bungalow located in the lower part of El Chaparral. This is the end of a row corner house. This house is only a stones throw to the beach as only a short walk to the underpass which brings you to Wassa Beach. This is a small complex of only 19 houses shaped in a U, all have their own individual private gardens which lead out to the Communal Garden and pool area in this gated complex. Enter the house into the hall and on the right you have the fully fitted kitchen on the left leads to the 3 double bedrooms , and two bathrooms, and straight ahead into the large bright sitting/dining room with fireplace. The feature in the sitting room is the ceiling which high and slanted with nice wooden beams. This leads out to the private garden. As it is a corner house you can walk around to the side entrance at the front of the house which is handy if you are coming up from the beach and want to go to your garden or pool area. This area also has a private store area, so ideal to keep your surf boards when you come up from the beach. The location is of course perfect, less then 5 mins to La Cala de Mijas so within walking distance, close to sea , there is also an 18 hole Golf Course in the urbanisation of El Chaparral, close to public transport, and easy access to the A7. Only 10 mins from Fuengirola and 20 mins to Marbella. The board walk from Calahonda to La Cala will soon reach El Chaparral. This charming Andalucian rustic style cottage is ideal to live in all year round or use as a holyiday home, perfect for remote working and also has great rental potential.