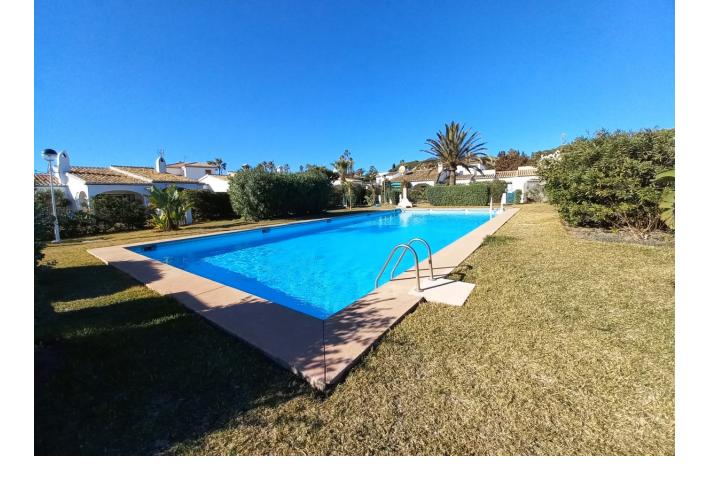

## House

Location, Location, Location. Great opportunity to buy a 3 bedroom semi detached bungalow located in the lower part of El Chaparral. This is the end of a row corner house. This house is only a stones throw to the beach as only a short walk to the underpass which brings you to Wassa Beach. This is a small complex of only 19 houses shaped in a U, all have their own individual private gardens which lead out to the Communal Garden and pool area in this gated complex. Enter the house into the hall and on the right you have the fully fitted kitchen on the left leads to the 3 double bedrooms , and two bathrooms, and straight ahead into the large bright sitting/dining room with fireplace. The feature in the sitting room is the ceiling which high and slanted with nice wooden beams. This leads out to the private garden. As it is a corner house you can walk around to the side entrance at the front of the house which is handy if you are coming up from the beach and want to go to your garden or pool area. This area also has a private store area, so ideal to keep your surf boards when you come up from the beach. The location is of course perfect, less then 5 mins to La Cala de Mijas so within walking distance, close to sea , there is also an 18 hole Golf Course in the urbanisation of El Chaparral, close to public transport, and easy access to the A7. Only 10 mins from Fuengirola and 20 mins to Marbella. The board walk from Calahonda to La Cala will soon reach El Chaparral. This charming Andalucian rustic style cottage is ideal to live in all year round or use as a holyiday home, perfect for remote working and also has great rental potential.