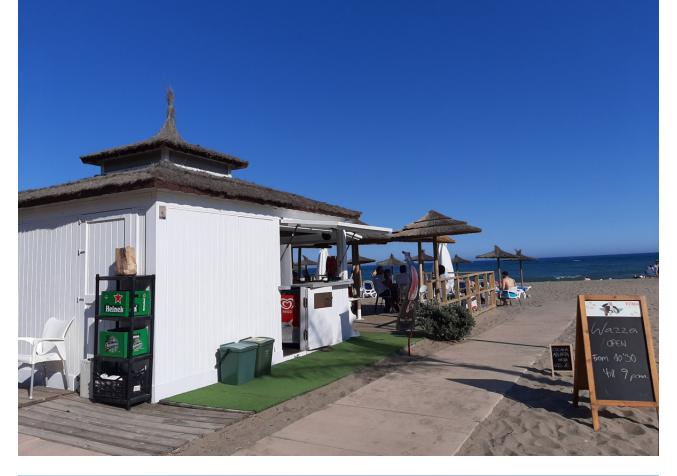

## House

Location, Location, Location. Great opportunity to buy a 3 bedroom semi detached bungalow located in the lower part of El Chaparral. This is the end of a row corner house. This house is only a stones throw to the beach as only a short walk to the underpass which brings you to Wassa Beach. This is a small complex of only 19 houses shaped in a U, all have their own individual private gardens which lead out to the Communal Garden and pool area in this gated complex. Enter the house into the hall and on the right you have the fully fitted kitchen on the left leads to the 3 double bedrooms , and two bathrooms, and straight ahead into the large bright sitting/dining room with fireplace. The feature in the sitting room is the ceiling which high and slanted with nice wooden beams. This leads out to the private garden. As it is a corner house you can walk around to the side entrance at the front of the house which is handy if you are coming up from the beach and want to go to your garden or pool area. This area also has a private store area, so ideal to keep your surf boards when you come up from the beach. The location is of course perfect, less then 5 mins to La Cala de Mijas so within walking distance, close to sea , there is also an 18 hole Golf Course in the urbanisation of El Chaparral, close to public transport, and easy access to the A7. Only 10 mins from Fuengirola and 20 mins to Marbella. The board walk from Calahonda to La Cala will soon reach El Chaparral. This charming Andalucian rustic style cottage is ideal to live in all year round or use as a holyiday home, perfect for remote working and also has great rental potential.