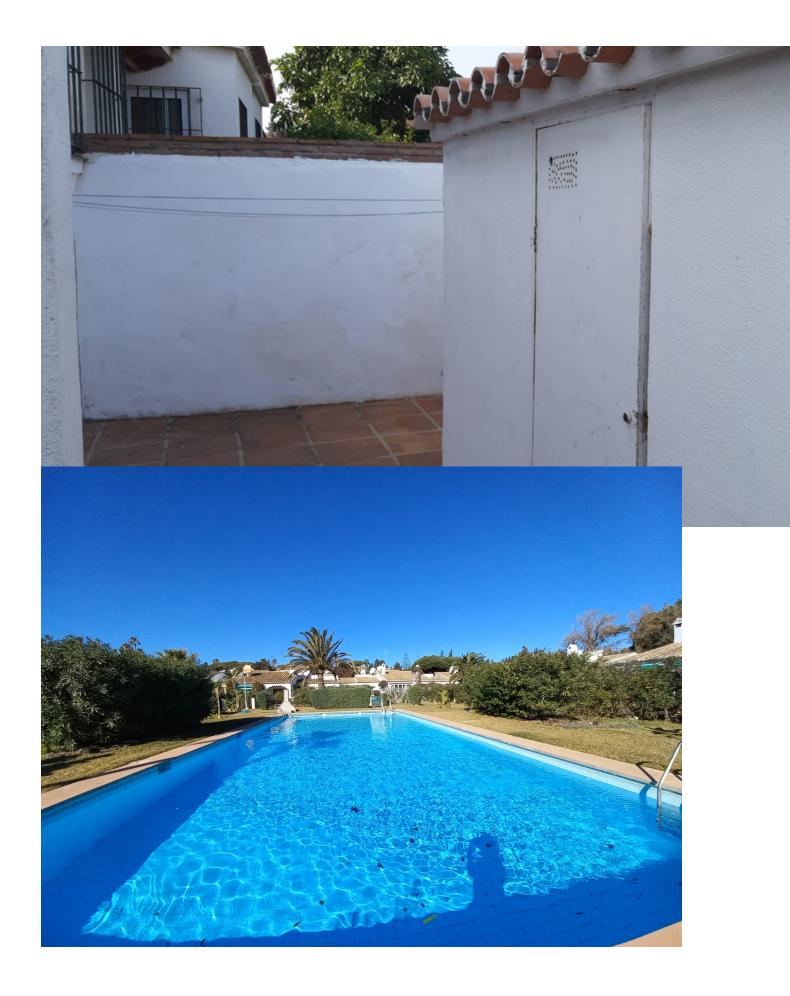

## House

Location, Location, Location. Great opportunity to buy a 3 bedroom semi detached bungalow located in the lower part of El Chaparral. This is the end of a row corner house. This house is only a stones throw to the beach as only a short walk to the underpass which brings you to Wassa Beach. This is a small complex of only 19 houses shaped in a U, all have their own individual private gardens which lead out to the Communal Garden and pool area in this gated complex. Enter the house into the hall and on the right you have the fully fitted kitchen on the left leads to the 3 double bedrooms , and two bathrooms, and straight ahead into the large bright sitting/dining room with fireplace. The feature in the sitting room is the ceiling which high and slanted with nice wooden beams. This leads out to the private garden. As it is a corner house you can walk around to the side entrance at the front of the house which is handy if you are coming up from the beach and want to go to your garden or pool area. This area also has a private store area, so ideal to keep your surf boards when you come up from the beach. The location is of course perfect, less then 5 mins to La Cala de Mijas so within walking distance, close to sea , there is also an 18 hole Golf Course in the urbanisation of El Chaparral, close to public transport, and easy access to the A7. Only 10 mins from Fuengirola and 20 mins to Marbella. The board walk from Calahonda to La Cala will soon reach El Chaparral. This charming Andalucian rustic style cottage is ideal to live in all year round or use as a holyiday home, perfect for remote working and also has great rental potential.