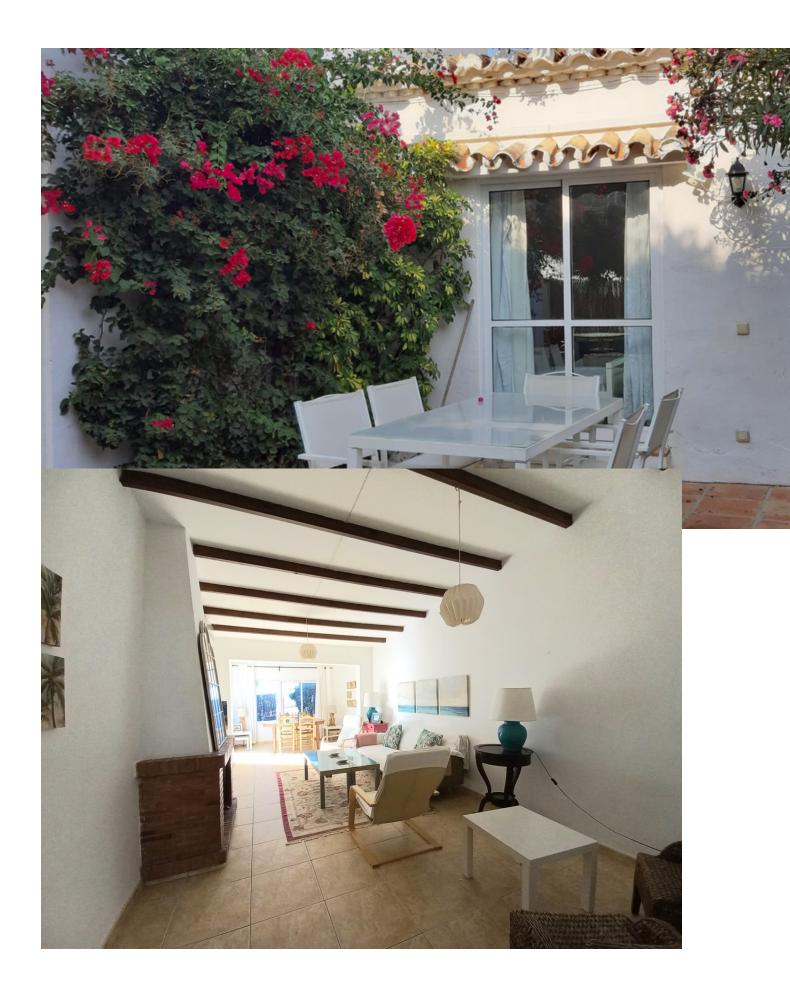

## House

Location, Location, Location. Great opportunity to buy a 3 bedroom semi detached bungalow located in the lower part of El Chaparral. This is the end of a row corner house. This house is only a stones throw to the beach as only a short walk to the underpass which brings you to Wassa Beach. This is a small complex of only 19 houses shaped in a U, all have their own individual private gardens which lead out to the Communal Garden and pool area in this gated complex. Enter the house into the hall and on the right you have the fully fitted kitchen on the left leads to the 3 double bedrooms , and two bathrooms, and straight ahead into the large bright sitting/dining room with fireplace. The feature in the sitting room is the ceiling which high and slanted with nice wooden beams. This leads out to the private garden. As it is a corner house you can walk around to the side entrance at the front of the house which is handy if you are coming up from the beach and want to go to your garden or pool area. This area also has a private store area, so ideal to keep your surf boards when you come up from the beach. The location is of course perfect, less then 5 mins to La Cala de Mijas so within walking distance, close to sea , there is also an 18 hole Golf Course in the urbanisation of El Chaparral, close to public transport, and easy access to the A7. Only 10 mins from Fuengirola and 20 mins to Marbella. The board walk from Calahonda to La Cala will soon reach El Chaparral. This charming Andalucian rustic style cottage is ideal to live in all year round or use as a holyiday home, perfect for remote working and also has great rental potential.