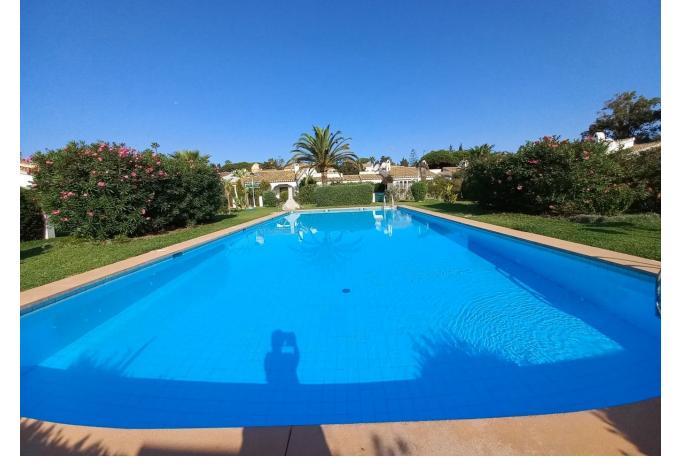

## House

Location, Location, Location. Great opportunity to buy a 3 bedroom semi detached bungalow located in the lower part of El Chaparral. This is the end of a row corner house. This house is only a stones throw to the beach as only a short walk to the underpass which brings you to Wassa Beach. This is a small complex of only 19 houses shaped in a U, all have their own individual private gardens which lead out to the Communal Garden and pool area in this gated complex. Enter the house into the hall and on the right you have the fully fitted kitchen on the left leads to the 3 double bedrooms , and two bathrooms, and straight ahead into the large bright sitting/dining room with fireplace. The feature in the sitting room is the ceiling which high and slanted with nice wooden beams. This leads out to the private garden. As it is a corner house you can walk around to the side entrance at the front of the house which is handy if you are coming up from the beach and want to go to your garden or pool area. This area also has a private store area, so ideal to keep your surf boards when you come up from the beach. The location is of course perfect, less then 5 mins to La Cala de Mijas so within walking distance, close to sea , there is also an 18 hole Golf Course in the urbanisation of El Chaparral, close to public transport, and easy access to the A7. Only 10 mins from Fuengirola and 20 mins to Marbella. The board walk from Calahonda to La Cala will soon reach El Chaparral. This charming Andalucian rustic style cottage is ideal to live in all year round or use as a holyiday home, perfect for remote working and also has great rental potential.