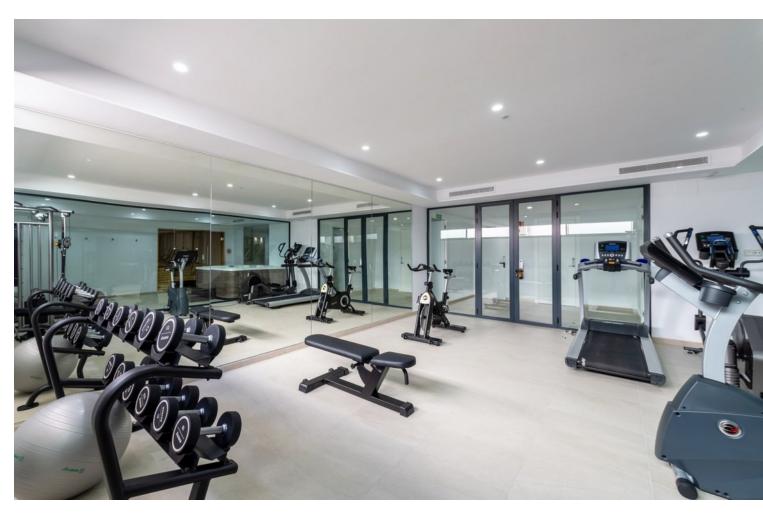

## Sales - Apartment - New Golden Mile 690.000€

New Golden Mile Apartment

Community: 3,324 EUR / year Rubbish: 180 EUR / year

2

2

111 m2

URGENT SALE Penthouse on the New Golden Mile Estepona, with sea views and private pool New price Bargain 695,000∏ It has a Tourist license! This superb 2 bedroom, 2 bath very modern penthouse has been completed recently. Built in Contemporary architecture style, decorated tastefully, it has superb views to the sea, mountain and surroundings. The small complex is walking distance to the stunning El Campanario Golf and Country club, as well as various shops and cafés, only minutes drive to Marbella and Puerto Banus to the east and to the west to Estepona town. It is gated and secure, and offers a brand new equipped community gym, a spa and a very large outdoor pool. The penthouse enjoys a large open terrace with sun all day. You can access the solarium with its own plunge pool, using the indoor staircase. The kitchen is open to the lounge equipped with a fireplace, and the large to the ceiling bay windows bring the outside inside the room. The ensemble is stunning and bright. The owners have added many very special features such as the shelves above the kitchen to hang glasses Bar style. The master bedroom has direct access to the terrace and has its own bathroom en suite. The guest bedroom is nicely away from the master bedroom and has easy access to the second bathroom. The whole apartment has been furnished and decorated by an interior decorator. This property is rare, as newlty built apartments and penthouses are hard to find on the market. The proximity of various golf such as Atalaya Golf, El Paraiso Golf, Guadalmina golf and the 9 hole golf of El Campanario area is a bonus. Easy road access near the entrance of Motoway which leads to Malaga Airport in 45 minutes. Perfect holiday home or to live all year for the modern style lovers. Very quiet area close to all amenities of the area of Diana Park and El campanario.