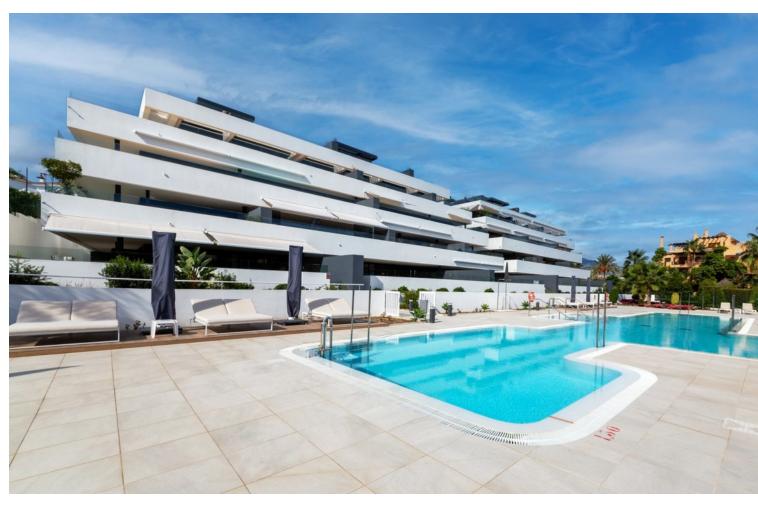

## Sales - Apartment - New Golden Mile 690.000€

New Golden Mile Apartment

Community: 3,324 EUR / year Rubbish: 180 EUR / year

2

2

111 m2

URGENT SALE Penthouse on the New Golden Mile Estepona, with sea views and private pool New price Bargain 695,000∏ It has a Tourist license! This superb 2 bedroom, 2 bath very modern penthouse has been completed recently. Built in Contemporary architecture style, decorated tastefully, it has superb views to the sea, mountain and surroundings. The small complex is walking distance to the stunning El Campanario Golf and Country club, as well as various shops and cafés, only minutes drive to Marbella and Puerto Banus to the east and to the west to Estepona town. It is gated and secure, and offers a brand new equipped community gym, a spa and a very large outdoor pool. The penthouse enjoys a large open terrace with sun all day. You can access the solarium with its own plunge pool, using the indoor staircase. The kitchen is open to the lounge equipped with a fireplace, and the large to the ceiling bay windows bring the outside inside the room. The ensemble is stunning and bright. The owners have added many very special features such as the shelves above the kitchen to hang glasses Bar style. The master bedroom has direct access to the terrace and has its own bathroom en suite. The guest bedroom is nicely away from the master bedroom and has easy access to the second bathroom. The whole apartment has been furnished and decorated by an interior decorator. This property is rare, as newlty built apartments and penthouses are hard to find on the market. The proximity of various golf such as Atalaya Golf, El Paraiso Golf, Guadalmina golf and the 9 hole golf of El Campanario area is a bonus. Easy road access near the entrance of Motoway which leads to Malaga Airport in 45 minutes. Perfect holiday home or to live all year for the modern style lovers. Very quiet area close to all amenities of the area of Diana Park and El campanario.