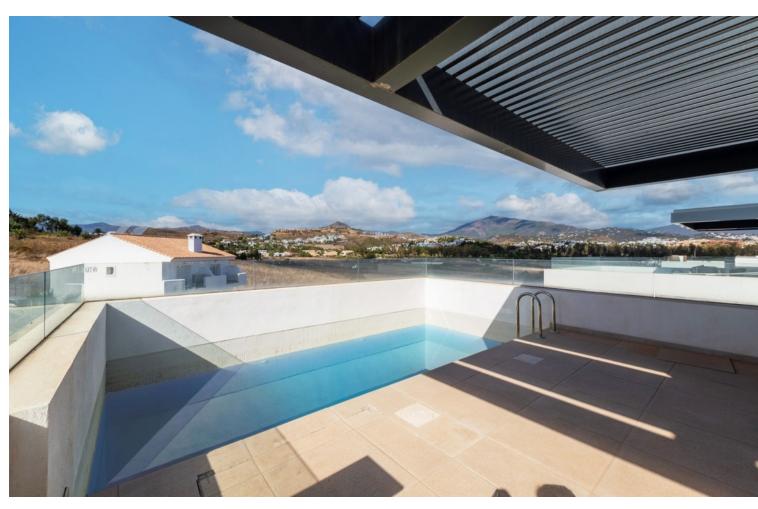

## Sales - Apartment - New Golden Mile 690.000€

New Golden Mile Apartment

Community: 3,324 EUR / year Rubbish: 180 EUR / year

2

2

111 m2

URGENT SALE Penthouse on the New Golden Mile Estepona, with sea views and private pool New price Bargain 695,000∏ It has a Tourist license! This superb 2 bedroom, 2 bath very modern penthouse has been completed recently. Built in Contemporary architecture style, decorated tastefully, it has superb views to the sea, mountain and surroundings. The small complex is walking distance to the stunning El Campanario Golf and Country club, as well as various shops and cafés, only minutes drive to Marbella and Puerto Banus to the east and to the west to Estepona town. It is gated and secure, and offers a brand new equipped community gym, a spa and a very large outdoor pool. The penthouse enjoys a large open terrace with sun all day. You can access the solarium with its own plunge pool, using the indoor staircase. The kitchen is open to the lounge equipped with a fireplace, and the large to the ceiling bay windows bring the outside inside the room. The ensemble is stunning and bright. The owners have added many very special features such as the shelves above the kitchen to hang glasses Bar style. The master bedroom has direct access to the terrace and has its own bathroom en suite. The guest bedroom is nicely away from the master bedroom and has easy access to the second bathroom. The whole apartment has been furnished and decorated by an interior decorator. This property is rare, as newlty built apartments and penthouses are hard to find on the market. The proximity of various golf such as Atalaya Golf, El Paraiso Golf, Guadalmina golf and the 9 hole golf of El Campanario area is a bonus. Easy road access near the entrance of Motoway which leads to Malaga Airport in 45 minutes. Perfect holiday home or to live all year for the modern style lovers. Very quiet area close to all amenities of the area of Diana Park and El campanario.