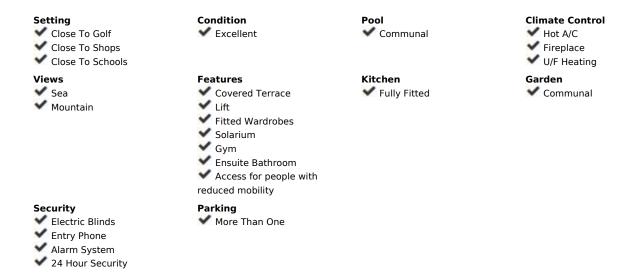

## Sales - Apartment - New Golden Mile 690.000€

New Golden Mile Apartment

Community: 3,324 EUR / year Rubbish: 180 EUR / year

2

2

111 m2

URGENT SALE Penthouse on the New Golden Mile Estepona, with sea views and private pool New price Bargain 695,000∏ It has a Tourist license! This superb 2 bedroom, 2 bath very modern penthouse has been completed recently. Built in Contemporary architecture style, decorated tastefully, it has superb views to the sea, mountain and surroundings. The small complex is walking distance to the stunning El Campanario Golf and Country club, as well as various shops and cafés, only minutes drive to Marbella and Puerto Banus to the east and to the west to Estepona town. It is gated and secure, and offers a brand new equipped community gym, a spa and a very large outdoor pool. The penthouse enjoys a large open terrace with sun all day. You can access the solarium with its own plunge pool, using the indoor staircase. The kitchen is open to the lounge equipped with a fireplace, and the large to the ceiling bay windows bring the outside inside the room. The ensemble is stunning and bright. The owners have added many very special features such as the shelves above the kitchen to hang glasses Bar style. The master bedroom has direct access to the terrace and has its own bathroom en suite. The guest bedroom is nicely away from the master bedroom and has easy access to the second bathroom. The whole apartment has been furnished and decorated by an interior decorator. This property is rare, as newlty built apartments and penthouses are hard to find on the market. The proximity of various golf such as Atalaya Golf, El Paraiso Golf, Guadalmina golf and the 9 hole golf of El Campanario area is a bonus. Easy road access near the entrance of Motoway which leads to Malaga Airport in 45 minutes. Perfect holiday home or to live all year for the modern style lovers. Very quiet area close to all amenities of the area of Diana Park and El campanario.