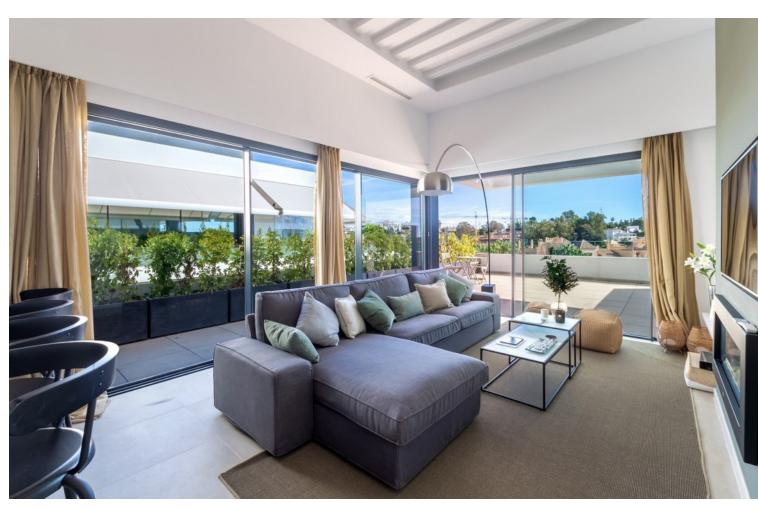

## Sales - Apartment - New Golden Mile 690.000€

New Golden Mile Apartment

Community: 3,324 EUR / year Rubbish: 180 EUR / year

2

2

111 m2

URGENT SALE Penthouse on the New Golden Mile Estepona, with sea views and private pool New price Bargain 695,000∏ It has a Tourist license! This superb 2 bedroom, 2 bath very modern penthouse has been completed recently. Built in Contemporary architecture style, decorated tastefully, it has superb views to the sea, mountain and surroundings. The small complex is walking distance to the stunning El Campanario Golf and Country club, as well as various shops and cafés, only minutes drive to Marbella and Puerto Banus to the east and to the west to Estepona town. It is gated and secure, and offers a brand new equipped community gym, a spa and a very large outdoor pool. The penthouse enjoys a large open terrace with sun all day. You can access the solarium with its own plunge pool, using the indoor staircase. The kitchen is open to the lounge equipped with a fireplace, and the large to the ceiling bay windows bring the outside inside the room. The ensemble is stunning and bright. The owners have added many very special features such as the shelves above the kitchen to hang glasses Bar style. The master bedroom has direct access to the terrace and has its own bathroom en suite. The guest bedroom is nicely away from the master bedroom and has easy access to the second bathroom. The whole apartment has been furnished and decorated by an interior decorator. This property is rare, as newlty built apartments and penthouses are hard to find on the market. The proximity of various golf such as Atalaya Golf, El Paraiso Golf, Guadalmina golf and the 9 hole golf of El Campanario area is a bonus. Easy road access near the entrance of Motoway which leads to Malaga Airport in 45 minutes. Perfect holiday home or to live all year for the modern style lovers. Very quiet area close to all amenities of the area of Diana Park and El campanario.