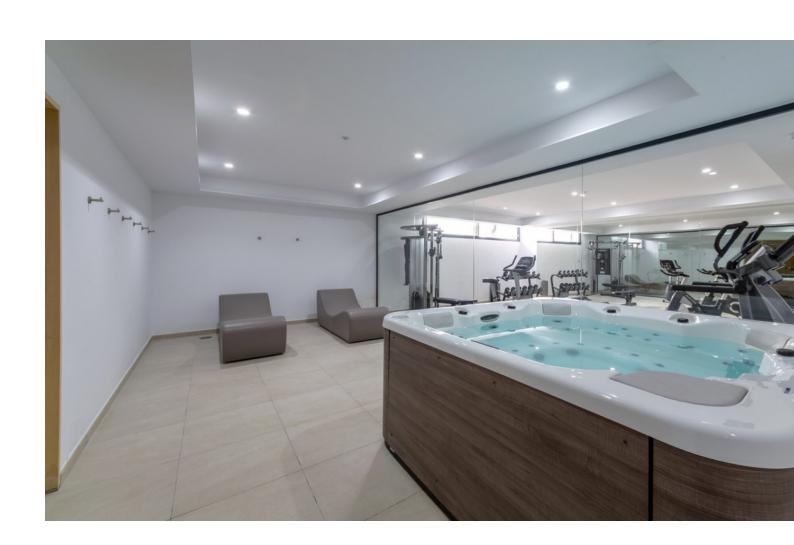

## Sales - Apartment - New Golden Mile 690.000€

New Golden Mile Apartment

Community: 3,324 EUR / year Rubbish: 180 EUR / year

2

2

111 m2

URGENT SALE Penthouse on the New Golden Mile Estepona, with sea views and private pool New price Bargain 695,000∏ It has a Tourist license! This superb 2 bedroom, 2 bath very modern penthouse has been completed recently. Built in Contemporary architecture style, decorated tastefully, it has superb views to the sea, mountain and surroundings. The small complex is walking distance to the stunning El Campanario Golf and Country club, as well as various shops and cafés, only minutes drive to Marbella and Puerto Banus to the east and to the west to Estepona town. It is gated and secure, and offers a brand new equipped community gym, a spa and a very large outdoor pool. The penthouse enjoys a large open terrace with sun all day. You can access the solarium with its own plunge pool, using the indoor staircase. The kitchen is open to the lounge equipped with a fireplace, and the large to the ceiling bay windows bring the outside inside the room. The ensemble is stunning and bright. The owners have added many very special features such as the shelves above the kitchen to hang glasses Bar style. The master bedroom has direct access to the terrace and has its own bathroom en suite. The guest bedroom is nicely away from the master bedroom and has easy access to the second bathroom. The whole apartment has been furnished and decorated by an interior decorator. This property is rare, as newlty built apartments and penthouses are hard to find on the market. The proximity of various golf such as Atalaya Golf, El Paraiso Golf, Guadalmina golf and the 9 hole golf of El Campanario area is a bonus. Easy road access near the entrance of Motoway which leads to Malaga Airport in 45 minutes. Perfect holiday home or to live all year for the modern style lovers. Very quiet area close to all amenities of the area of Diana Park and El campanario.