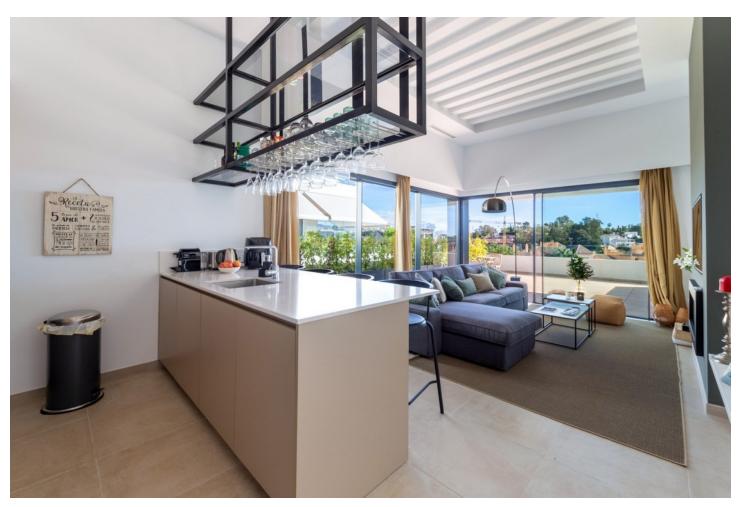

## Sales - Apartment - New Golden Mile 690.000€

New Golden Mile Apartment

Community: 3,324 EUR / year Rubbish: 180 EUR / year

2

2

111 m2

URGENT SALE Penthouse on the New Golden Mile Estepona, with sea views and private pool New price Bargain 695,000∏ It has a Tourist license! This superb 2 bedroom, 2 bath very modern penthouse has been completed recently. Built in Contemporary architecture style, decorated tastefully, it has superb views to the sea, mountain and surroundings. The small complex is walking distance to the stunning El Campanario Golf and Country club, as well as various shops and cafés, only minutes drive to Marbella and Puerto Banus to the east and to the west to Estepona town. It is gated and secure, and offers a brand new equipped community gym, a spa and a very large outdoor pool. The penthouse enjoys a large open terrace with sun all day. You can access the solarium with its own plunge pool, using the indoor staircase. The kitchen is open to the lounge equipped with a fireplace, and the large to the ceiling bay windows bring the outside inside the room. The ensemble is stunning and bright. The owners have added many very special features such as the shelves above the kitchen to hang glasses Bar style. The master bedroom has direct access to the terrace and has its own bathroom en suite. The guest bedroom is nicely away from the master bedroom and has easy access to the second bathroom. The whole apartment has been furnished and decorated by an interior decorator. This property is rare, as newlty built apartments and penthouses are hard to find on the market. The proximity of various golf such as Atalaya Golf, El Paraiso Golf, Guadalmina golf and the 9 hole golf of El Campanario area is a bonus. Easy road access near the entrance of Motoway which leads to Malaga Airport in 45 minutes. Perfect holiday home or to live all year for the modern style lovers. Very quiet area close to all amenities of the area of Diana Park and El campanario.