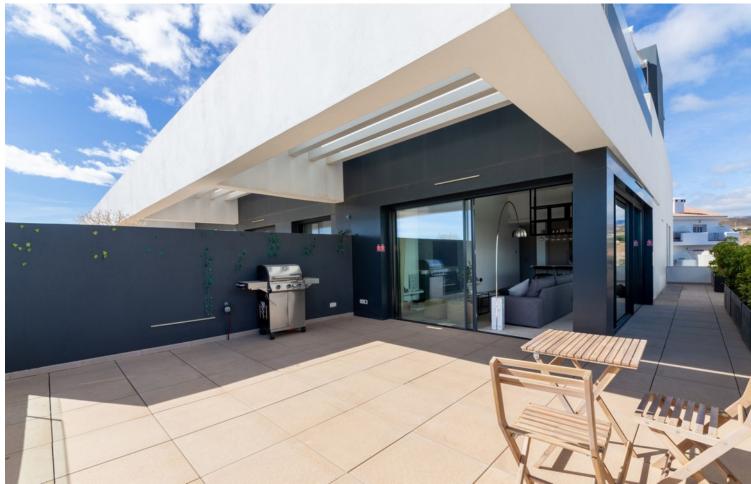

## Sales - Apartment - New Golden Mile 690.000€

New Golden Mile Apartment

Community: 3,324 EUR / year Rubbish: 180 EUR / year

2

2

111 m2

URGENT SALE Penthouse on the New Golden Mile Estepona, with sea views and private pool New price Bargain 695,000∏ It has a Tourist license! This superb 2 bedroom, 2 bath very modern penthouse has been completed recently. Built in Contemporary architecture style, decorated tastefully, it has superb views to the sea, mountain and surroundings. The small complex is walking distance to the stunning El Campanario Golf and Country club, as well as various shops and cafés, only minutes drive to Marbella and Puerto Banus to the east and to the west to Estepona town. It is gated and secure, and offers a brand new equipped community gym, a spa and a very large outdoor pool. The penthouse enjoys a large open terrace with sun all day. You can access the solarium with its own plunge pool, using the indoor staircase. The kitchen is open to the lounge equipped with a fireplace, and the large to the ceiling bay windows bring the outside inside the room. The ensemble is stunning and bright. The owners have added many very special features such as the shelves above the kitchen to hang glasses Bar style. The master bedroom has direct access to the terrace and has its own bathroom en suite. The guest bedroom is nicely away from the master bedroom and has easy access to the second bathroom. The whole apartment has been furnished and decorated by an interior decorator. This property is rare, as newlty built apartments and penthouses are hard to find on the market. The proximity of various golf such as Atalaya Golf, El Paraiso Golf, Guadalmina golf and the 9 hole golf of El Campanario area is a bonus. Easy road access near the entrance of Motoway which leads to Malaga Airport in 45 minutes. Perfect holiday home or to live all year for the modern style lovers. Very quiet area close to all amenities of the area of Diana Park and El campanario.