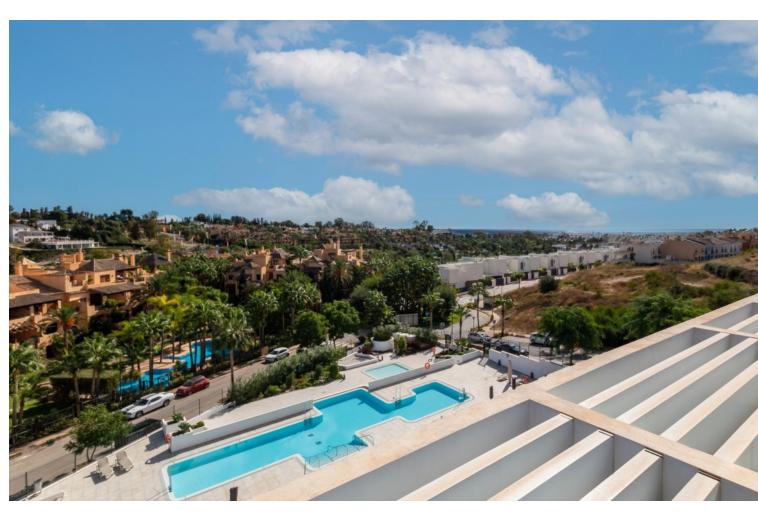

## Sales - Apartment - New Golden Mile 690.000€

New Golden Mile Apartment

Community: 3,324 EUR / year Rubbish: 180 EUR / year

2

2

111 m2

URGENT SALE Penthouse on the New Golden Mile Estepona, with sea views and private pool New price Bargain 695,000∏ It has a Tourist license! This superb 2 bedroom, 2 bath very modern penthouse has been completed recently. Built in Contemporary architecture style, decorated tastefully, it has superb views to the sea, mountain and surroundings. The small complex is walking distance to the stunning El Campanario Golf and Country club, as well as various shops and cafés, only minutes drive to Marbella and Puerto Banus to the east and to the west to Estepona town. It is gated and secure, and offers a brand new equipped community gym, a spa and a very large outdoor pool. The penthouse enjoys a large open terrace with sun all day. You can access the solarium with its own plunge pool, using the indoor staircase. The kitchen is open to the lounge equipped with a fireplace, and the large to the ceiling bay windows bring the outside inside the room. The ensemble is stunning and bright. The owners have added many very special features such as the shelves above the kitchen to hang glasses Bar style. The master bedroom has direct access to the terrace and has its own bathroom en suite. The guest bedroom is nicely away from the master bedroom and has easy access to the second bathroom. The whole apartment has been furnished and decorated by an interior decorator. This property is rare, as newlty built apartments and penthouses are hard to find on the market. The proximity of various golf such as Atalaya Golf, El Paraiso Golf, Guadalmina golf and the 9 hole golf of El Campanario area is a bonus. Easy road access near the entrance of Motoway which leads to Malaga Airport in 45 minutes. Perfect holiday home or to live all year for the modern style lovers. Very quiet area close to all amenities of the area of Diana Park and El campanario.