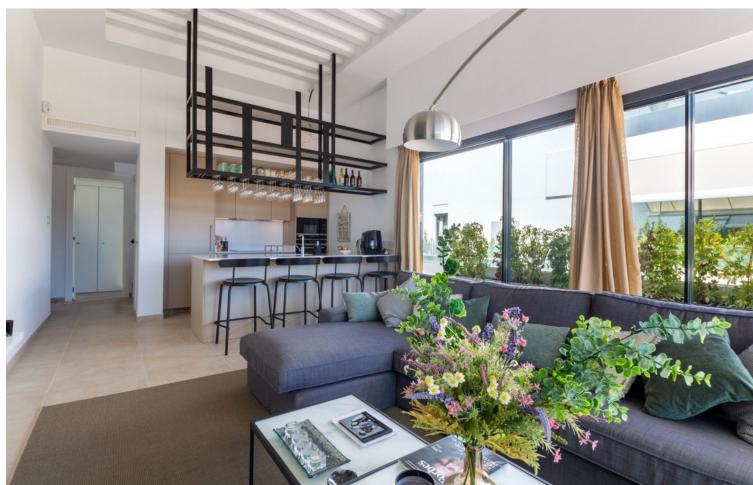

## Sales - Apartment - New Golden Mile 690.000€

New Golden Mile Apartment

Community: 3,324 EUR / year Rubbish: 180 EUR / year

2

2

111 m2

URGENT SALE Penthouse on the New Golden Mile Estepona, with sea views and private pool New price Bargain 695,000∏ It has a Tourist license! This superb 2 bedroom, 2 bath very modern penthouse has been completed recently. Built in Contemporary architecture style, decorated tastefully, it has superb views to the sea, mountain and surroundings. The small complex is walking distance to the stunning El Campanario Golf and Country club, as well as various shops and cafés, only minutes drive to Marbella and Puerto Banus to the east and to the west to Estepona town. It is gated and secure, and offers a brand new equipped community gym, a spa and a very large outdoor pool. The penthouse enjoys a large open terrace with sun all day. You can access the solarium with its own plunge pool, using the indoor staircase. The kitchen is open to the lounge equipped with a fireplace, and the large to the ceiling bay windows bring the outside inside the room. The ensemble is stunning and bright. The owners have added many very special features such as the shelves above the kitchen to hang glasses Bar style. The master bedroom has direct access to the terrace and has its own bathroom en suite. The guest bedroom is nicely away from the master bedroom and has easy access to the second bathroom. The whole apartment has been furnished and decorated by an interior decorator. This property is rare, as newlty built apartments and penthouses are hard to find on the market. The proximity of various golf such as Atalaya Golf, El Paraiso Golf, Guadalmina golf and the 9 hole golf of El Campanario area is a bonus. Easy road access near the entrance of Motoway which leads to Malaga Airport in 45 minutes. Perfect holiday home or to live all year for the modern style lovers. Very quiet area close to all amenities of the area of Diana Park and El campanario.