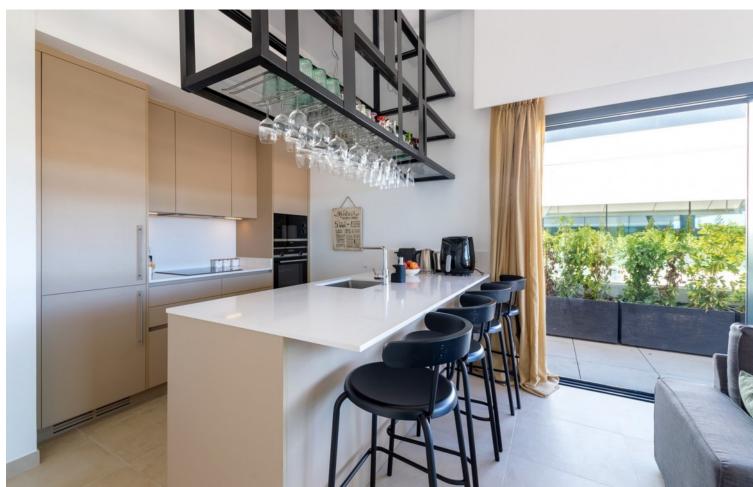

## Sales - Apartment - New Golden Mile 690.000€

New Golden Mile Apartment

Community: 3,324 EUR / year Rubbish: 180 EUR / year

2

2

111 m2

URGENT SALE Penthouse on the New Golden Mile Estepona, with sea views and private pool New price Bargain 695,000∏ It has a Tourist license! This superb 2 bedroom, 2 bath very modern penthouse has been completed recently. Built in Contemporary architecture style, decorated tastefully, it has superb views to the sea, mountain and surroundings. The small complex is walking distance to the stunning El Campanario Golf and Country club, as well as various shops and cafés, only minutes drive to Marbella and Puerto Banus to the east and to the west to Estepona town. It is gated and secure, and offers a brand new equipped community gym, a spa and a very large outdoor pool. The penthouse enjoys a large open terrace with sun all day. You can access the solarium with its own plunge pool, using the indoor staircase. The kitchen is open to the lounge equipped with a fireplace, and the large to the ceiling bay windows bring the outside inside the room. The ensemble is stunning and bright. The owners have added many very special features such as the shelves above the kitchen to hang glasses Bar style. The master bedroom has direct access to the terrace and has its own bathroom en suite. The guest bedroom is nicely away from the master bedroom and has easy access to the second bathroom. The whole apartment has been furnished and decorated by an interior decorator. This property is rare, as newlty built apartments and penthouses are hard to find on the market. The proximity of various golf such as Atalaya Golf, El Paraiso Golf, Guadalmina golf and the 9 hole golf of El Campanario area is a bonus. Easy road access near the entrance of Motoway which leads to Malaga Airport in 45 minutes. Perfect holiday home or to live all year for the modern style lovers. Very quiet area close to all amenities of the area of Diana Park and El campanario.