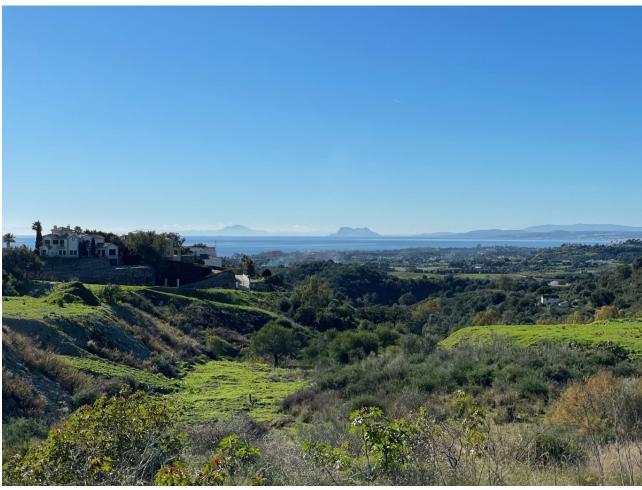

## Sales - Plot - New Golden Mile **795.000€**

New Golden Mile Plot

500 m2

3176 m2

LARGE PLOT FOR LUXURY VILLA Plot Size: 3,176 m² Max Build: 500m² plus basement and porches Large plot with unobstructed panoramic, south-western sea view to Gibraltar and Morocco and mountains. Close to beach (2km), great restaurants, supermarkets, hospital, schools etc. La Panera on the New Golden Mile between San Pedro and Estepona is a beautiful and peaceful area, only 10 to 12 minutes from Puerto Banus. High quality urbanisation with luxury villas. All services are in place.

## Setting

Close To Shops
Close To Sea

Close To Sea

Close To Town

Views
Sea
Panoramic