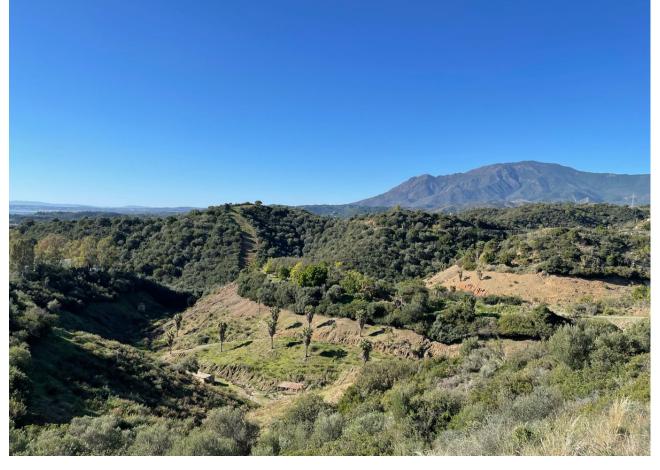

## Sales - Plot - New Golden Mile **795.000€**

New Golden Mile Plot

500 m2

3176 m2

LARGE PLOT FOR LUXURY VILLA Plot Size: 3,176 m² Max Build: 500m² plus basement and porches Large plot with unobstructed panoramic, south-western sea view to Gibraltar and Morocco and mountains. Close to beach (2km), great restaurants, supermarkets, hospital, schools etc. La Panera on the New Golden Mile between San Pedro and Estepona is a beautiful and peaceful area, only 10 to 12 minutes from Puerto Banus. High quality urbanisation with luxury villas. All services are in place.