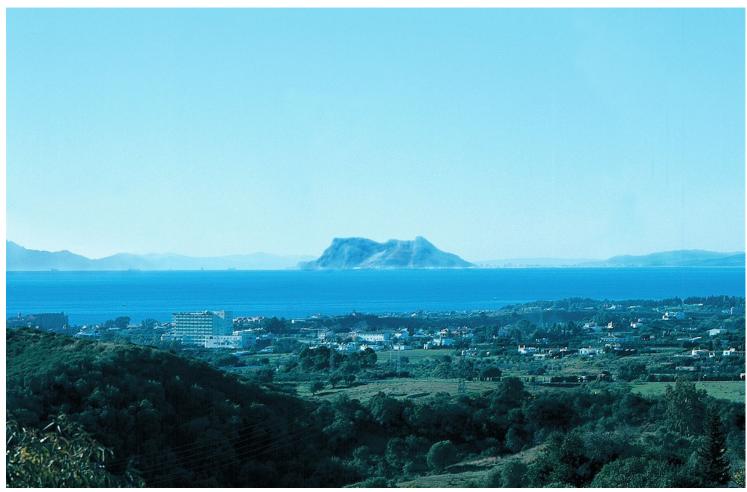

## Sales - Plot - New Golden Mile **795.000€**

New Golden Mile Plot

500 m2

3176 m2

LARGE PLOT FOR LUXURY VILLA Plot Size: 3,176 m² Max Build: 500m² plus basement and porches Large plot with unobstructed panoramic, south-western sea view to Gibraltar and Morocco and mountains. Close to beach (2km), great restaurants, supermarkets, hospital, schools etc. La Panera on the New Golden Mile between San Pedro and Estepona is a beautiful and peaceful area, only 10 to 12 minutes from Puerto Banus. High quality urbanisation with luxury villas. All services are in place.

## Setting

Close To Shops
Close To Sea

Close To Sea

Close To Town

Views
Sea
Panoramic