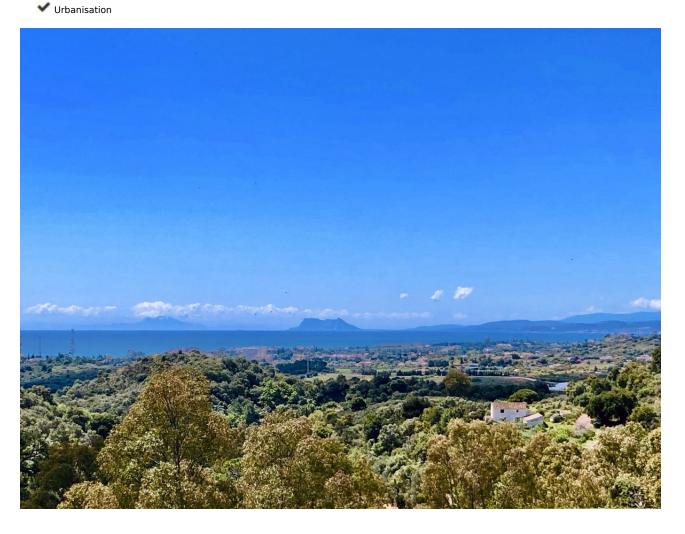

## Sales - Plot - New Golden Mile **795.000€**

New Golden Mile Plot

500 m2

3176 m2

LARGE PLOT FOR LUXURY VILLA Plot Size: 3,176 m² Max Build: 500m² plus basement and porches Large plot with unobstructed panoramic, south-western sea view to Gibraltar and Morocco and mountains. Close to beach (2km), great restaurants, supermarkets, hospital, schools etc. La Panera on the New Golden Mile between San Pedro and Estepona is a beautiful and peaceful area, only 10 to 12 minutes from Puerto Banus. High quality urbanisation with luxury villas. All services are in place.

## Setting

Close To Shops
Close To Sea

Close To Sea

Close To Town

Views
Sea
Panoramic