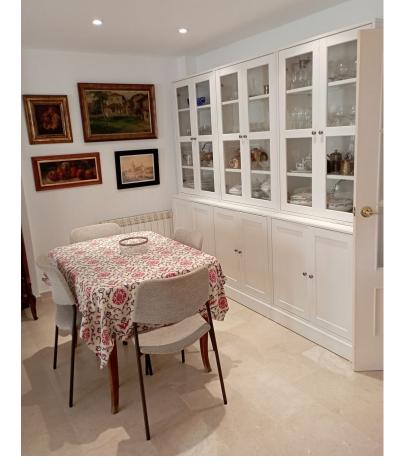

## Sales - House - Río Real 450.000€

Wonderful Semi-detached in the Urb. Beautiful Horizon in Marbella. Its unique layout and situation make it exclusive, since there is no other like it in the entire Urb. Lindasol. Ideal for a large family. It has 300 m2 built, distributed over four floors. Namely: Ground floor of 90m2; First floor of 90m2 and terrace of 30m2; Second floor of 60m2; and upper floor with 60m2 built and solarium. In addition, it has two outdoor patios. Detailed description: It has two garages, one exterior and one interior of 30m2, entrance hall, living-dining room with fireplace, equipped kitchen, gas heating (with radiators in all rooms), 4 bedrooms, 3 bathrooms, 1 toilet, laundry room, pantry, storage room, woodshed, terrace and solarium. It has fitted wardrobes in all the bedrooms, and marble floors on the first and second floors (except in the kitchen and toilet. In the outdoor patio there is a flowerbed with drip irrigation installation and a large solarium. Well connected, just a few minutes from municipal bus lines 6 and 6B. In addition, it has a community pool and gardens, and public parks for children to play."