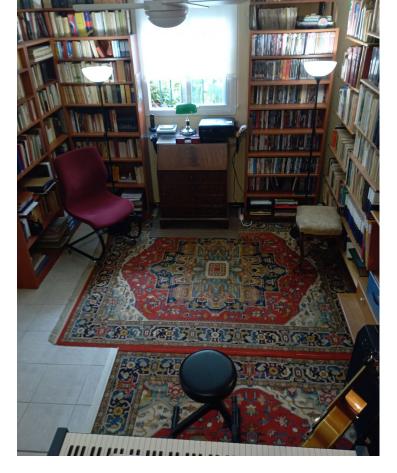

## Sales - House - Río Real 450.000€

Wonderful Semi-detached in the Urb. Beautiful Horizon in Marbella. Its unique layout and situation make it exclusive, since there is no other like it in the entire Urb. Lindasol. Ideal for a large family. It has 300 m2 built, distributed over four floors. Namely: Ground floor of 90m2; First floor of 90m2 and terrace of 30m2; Second floor of 60m2; and upper floor with 60m2 built and solarium. In addition, it has two outdoor patios. Detailed description: It has two garages, one exterior and one interior of 30m2, entrance hall, living-dining room with fireplace, equipped kitchen, gas heating (with radiators in all rooms), 4 bedrooms, 3 bathrooms, 1 toilet, laundry room, pantry, storage room, woodshed, terrace and solarium. It has fitted wardrobes in all the bedrooms, and marble floors on the first and second floors (except in the kitchen and toilet. In the outdoor patio there is a flowerbed with drip irrigation installation and a large solarium. Well connected, just a few minutes from municipal bus lines 6 and 6B. In addition, it has a community pool and gardens, and public parks for children to play."