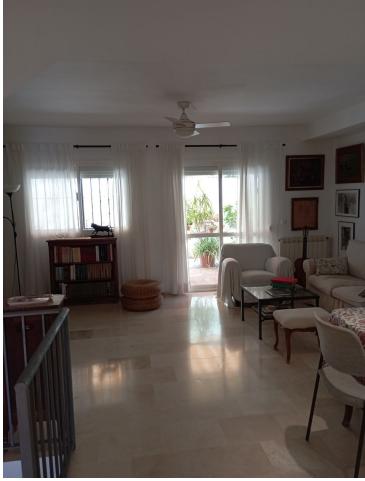

## Sales - House - Río Real 450.000€

Wonderful Semi-detached in the Urb. Beautiful Horizon in Marbella. Its unique layout and situation make it exclusive, since there is no other like it in the entire Urb. Lindasol. Ideal for a large family. It has 300 m2 built, distributed over four floors. Namely: Ground floor of 90m2; First floor of 90m2 and terrace of 30m2; Second floor of 60m2; and upper floor with 60m2 built and solarium. In addition, it has two outdoor patios. Detailed description: It has two garages, one exterior and one interior of 30m2, entrance hall, living-dining room with fireplace, equipped kitchen, gas heating (with radiators in all rooms), 4 bedrooms, 3 bathrooms, 1 toilet, laundry room, pantry, storage room, woodshed, terrace and solarium. It has fitted wardrobes in all the bedrooms, and marble floors on the first and second floors (except in the kitchen and toilet. In the outdoor patio there is a flowerbed with drip irrigation installation and a large solarium. Well connected, just a few minutes from municipal bus lines 6 and 6B. In addition, it has a community pool and gardens, and public parks for children to play."