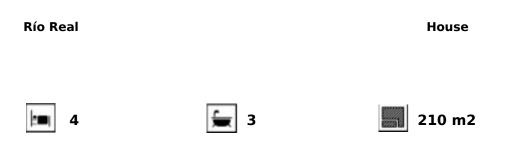

## Sales - House - Río Real 450.000€

Wonderful Semi-detached in the Urb. Beautiful Horizon in Marbella. Its unique layout and situation make it exclusive, since there is no other like it in the entire Urb. Lindasol. Ideal for a large family. It has 300 m2 built, distributed over four floors. Namely: Ground floor of 90m2; First floor of 90m2 and terrace of 30m2; Second floor of 60m2; and upper floor with 60m2 built and solarium. In addition, it has two outdoor patios. Detailed description: It has two garages, one exterior and one interior of 30m2, entrance hall, living-dining room with fireplace, equipped kitchen, gas heating (with radiators in all rooms), 4 bedrooms, 3 bathrooms, 1 toilet, laundry room, pantry, storage room, woodshed, terrace and solarium. It has fitted wardrobes in all the bedrooms, and marble floors on the first and second floors (except in the kitchen and toilet. In the outdoor patio there is a flowerbed with drip irrigation installation and a large solarium. Well connected, just a few minutes from municipal bus lines 6 and 6B. In addition, it has a community pool and gardens, and public parks for children to play."

Setting Close To Sea Close To Town Close To Forest

Views ✓ Sea

Garden Communal Orientation ✓ West

Features Covered Terrace Private Terrace

Parking Garage Private Condition Good

Furniture V Not Furnished

Pool Communal