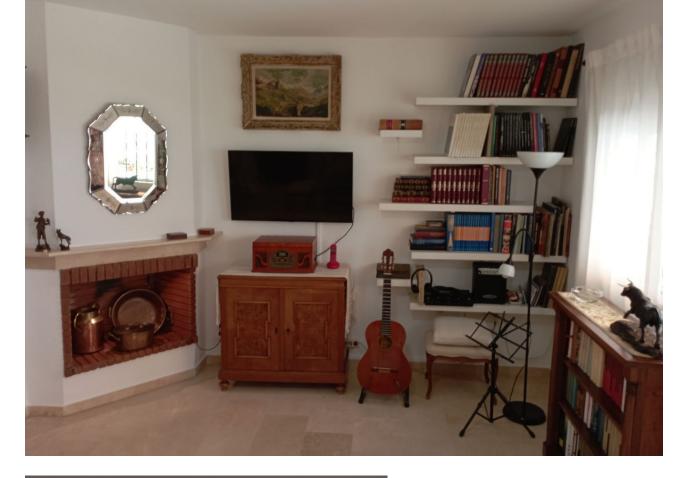

## Sales - House - Río Real 450.000€

Wonderful Semi-detached in the Urb. Beautiful Horizon in Marbella. Its unique layout and situation make it exclusive, since there is no other like it in the entire Urb. Lindasol. Ideal for a large family. It has 300 m2 built, distributed over four floors. Namely: Ground floor of 90m2; First floor of 90m2 and terrace of 30m2; Second floor of 60m2; and upper floor with 60m2 built and solarium. In addition, it has two outdoor patios. Detailed description: It has two garages, one exterior and one interior of 30m2, entrance hall, living-dining room with fireplace, equipped kitchen, gas heating (with radiators in all rooms), 4 bedrooms, 3 bathrooms, 1 toilet, laundry room, pantry, storage room, woodshed, terrace and solarium. It has fitted wardrobes in all the bedrooms, and marble floors on the first and second floors (except in the kitchen and toilet. In the outdoor patio there is a flowerbed with drip irrigation installation and a large solarium. Well connected, just a few minutes from municipal bus lines 6 and 6B. In addition, it has a community pool and gardens, and public parks for children to play."