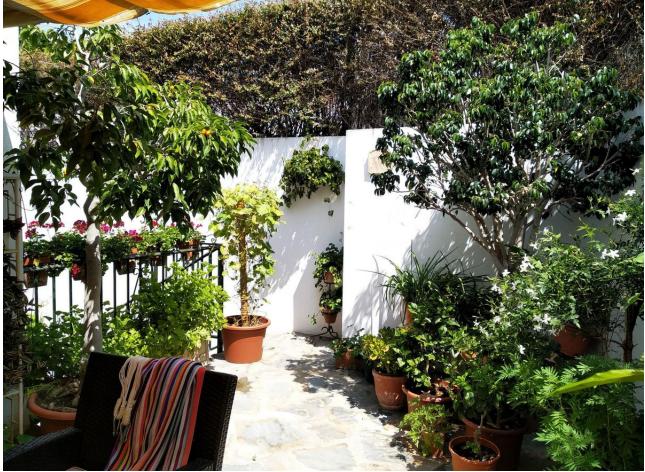

## Sales - House - Río Real 450.000€

Wonderful Semi-detached in the Urb. Beautiful Horizon in Marbella. Its unique layout and situation make it exclusive, since there is no other like it in the entire Urb. Lindasol. Ideal for a large family. It has 300 m2 built, distributed over four floors. Namely: Ground floor of 90m2; First floor of 90m2 and terrace of 30m2; Second floor of 60m2; and upper floor with 60m2 built and solarium. In addition, it has two outdoor patios. Detailed description: It has two garages, one exterior and one interior of 30m2, entrance hall, living-dining room with fireplace, equipped kitchen, gas heating (with radiators in all rooms), 4 bedrooms, 3 bathrooms, 1 toilet, laundry room, pantry, storage room, woodshed, terrace and solarium. It has fitted wardrobes in all the bedrooms, and marble floors on the first and second floors (except in the kitchen and toilet. In the outdoor patio there is a flowerbed with drip irrigation installation and a large solarium. Well connected, just a few minutes from municipal bus lines 6 and 6B. In addition, it has a community pool and gardens, and public parks for children to play."