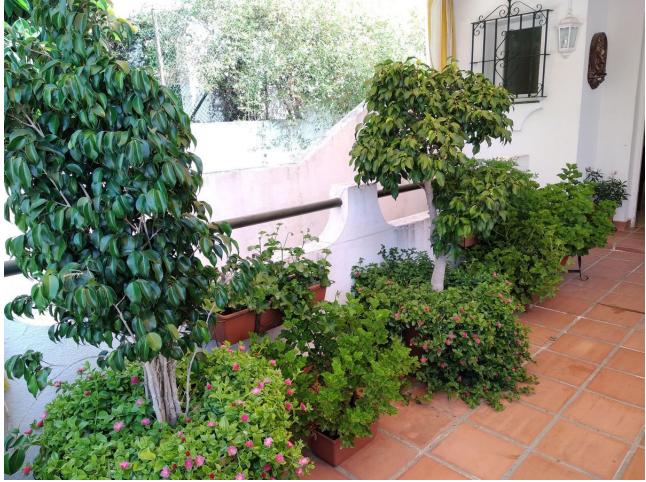

## Sales - House - Río Real 450.000€

Wonderful Semi-detached in the Urb. Beautiful Horizon in Marbella. Its unique layout and situation make it exclusive, since there is no other like it in the entire Urb. Lindasol. Ideal for a large family. It has 300 m2 built, distributed over four floors. Namely: Ground floor of 90m2; First floor of 90m2 and terrace of 30m2; Second floor of 60m2; and upper floor with 60m2 built and solarium. In addition, it has two outdoor patios. Detailed description: It has two garages, one exterior and one interior of 30m2, entrance hall, living-dining room with fireplace, equipped kitchen, gas heating (with radiators in all rooms), 4 bedrooms, 3 bathrooms, 1 toilet, laundry room, pantry, storage room, woodshed, terrace and solarium. It has fitted wardrobes in all the bedrooms, and marble floors on the first and second floors (except in the kitchen and toilet. In the outdoor patio there is a flowerbed with drip irrigation installation and a large solarium. Well connected, just a few minutes from municipal bus lines 6 and 6B. In addition, it has a community pool and gardens, and public parks for children to play."