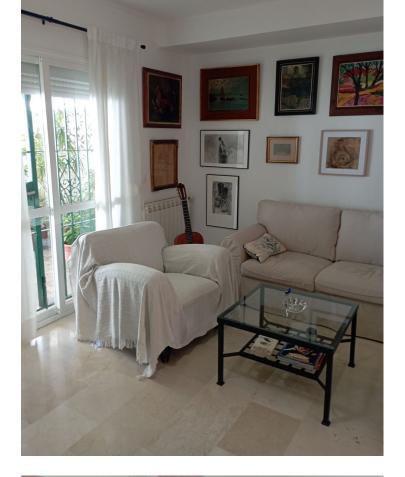

## Sales - House - Río Real 450.000€

Wonderful Semi-detached in the Urb. Beautiful Horizon in Marbella. Its unique layout and situation make it exclusive, since there is no other like it in the entire Urb. Lindasol. Ideal for a large family. It has 300 m2 built, distributed over four floors. Namely: Ground floor of 90m2; First floor of 90m2 and terrace of 30m2; Second floor of 60m2; and upper floor with 60m2 built and solarium. In addition, it has two outdoor patios. Detailed description: It has two garages, one exterior and one interior of 30m2, entrance hall, living-dining room with fireplace, equipped kitchen, gas heating (with radiators in all rooms), 4 bedrooms, 3 bathrooms, 1 toilet, laundry room, pantry, storage room, woodshed, terrace and solarium. It has fitted wardrobes in all the bedrooms, and marble floors on the first and second floors (except in the kitchen and toilet. In the outdoor patio there is a flowerbed with drip irrigation installation and a large solarium. Well connected, just a few minutes from municipal bus lines 6 and 6B. In addition, it has a community pool and gardens, and public parks for children to play."