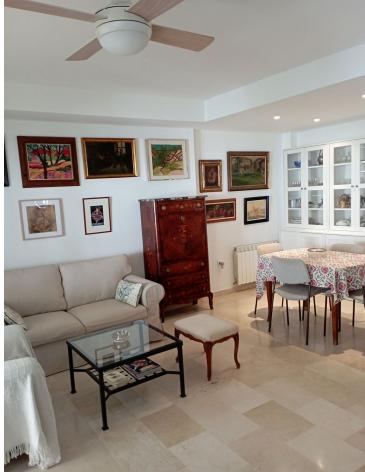

## Sales - House - Río Real 450.000€

Wonderful Semi-detached in the Urb. Beautiful Horizon in Marbella. Its unique layout and situation make it exclusive, since there is no other like it in the entire Urb. Lindasol. Ideal for a large family. It has 300 m2 built, distributed over four floors. Namely: Ground floor of 90m2; First floor of 90m2 and terrace of 30m2; Second floor of 60m2; and upper floor with 60m2 built and solarium. In addition, it has two outdoor patios. Detailed description: It has two garages, one exterior and one interior of 30m2, entrance hall, living-dining room with fireplace, equipped kitchen, gas heating (with radiators in all rooms), 4 bedrooms, 3 bathrooms, 1 toilet, laundry room, pantry, storage room, woodshed, terrace and solarium. It has fitted wardrobes in all the bedrooms, and marble floors on the first and second floors (except in the kitchen and toilet. In the outdoor patio there is a flowerbed with drip irrigation installation and a large solarium. Well connected, just a few minutes from municipal bus lines 6 and 6B. In addition, it has a community pool and gardens, and public parks for children to play."