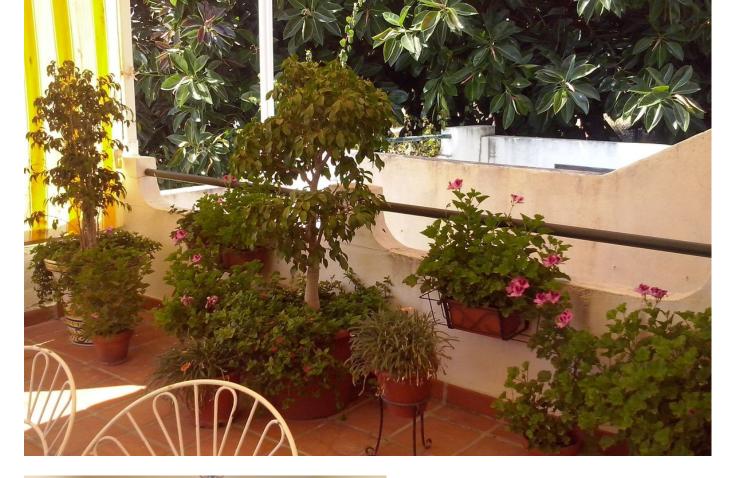

## Sales - House - Río Real 450.000€

Wonderful Semi-detached in the Urb. Beautiful Horizon in Marbella. Its unique layout and situation make it exclusive, since there is no other like it in the entire Urb. Lindasol. Ideal for a large family. It has 300 m2 built, distributed over four floors. Namely: Ground floor of 90m2; First floor of 90m2 and terrace of 30m2; Second floor of 60m2; and upper floor with 60m2 built and solarium. In addition, it has two outdoor patios. Detailed description: It has two garages, one exterior and one interior of 30m2, entrance hall, living-dining room with fireplace, equipped kitchen, gas heating (with radiators in all rooms), 4 bedrooms, 3 bathrooms, 1 toilet, laundry room, pantry, storage room, woodshed, terrace and solarium. It has fitted wardrobes in all the bedrooms, and marble floors on the first and second floors (except in the kitchen and toilet. In the outdoor patio there is a flowerbed with drip irrigation installation and a large solarium. Well connected, just a few minutes from municipal bus lines 6 and 6B. In addition, it has a community pool and gardens, and public parks for children to play."