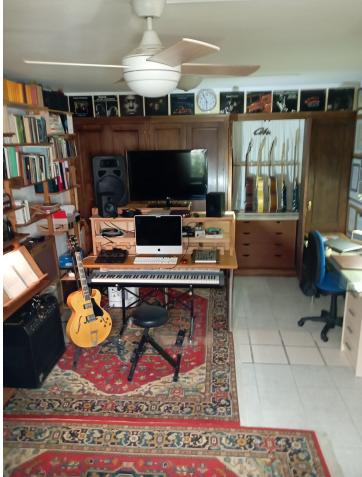

## Sales - House - Río Real 450.000€

Wonderful Semi-detached in the Urb. Beautiful Horizon in Marbella. Its unique layout and situation make it exclusive, since there is no other like it in the entire Urb. Lindasol. Ideal for a large family. It has 300 m2 built, distributed over four floors. Namely: Ground floor of 90m2; First floor of 90m2 and terrace of 30m2; Second floor of 60m2; and upper floor with 60m2 built and solarium. In addition, it has two outdoor patios. Detailed description: It has two garages, one exterior and one interior of 30m2, entrance hall, living-dining room with fireplace, equipped kitchen, gas heating (with radiators in all rooms), 4 bedrooms, 3 bathrooms, 1 toilet, laundry room, pantry, storage room, woodshed, terrace and solarium. It has fitted wardrobes in all the bedrooms, and marble floors on the first and second floors (except in the kitchen and toilet. In the outdoor patio there is a flowerbed with drip irrigation installation and a large solarium. Well connected, just a few minutes from municipal bus lines 6 and 6B. In addition, it has a community pool and gardens, and public parks for children to play."