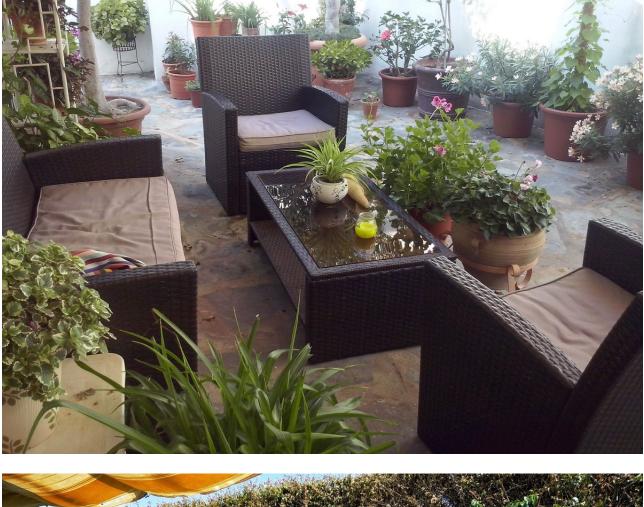

## Sales - House - Río Real 450.000€

Wonderful Semi-detached in the Urb. Beautiful Horizon in Marbella. Its unique layout and situation make it exclusive, since there is no other like it in the entire Urb. Lindasol. Ideal for a large family. It has 300 m2 built, distributed over four floors. Namely: Ground floor of 90m2; First floor of 90m2 and terrace of 30m2; Second floor of 60m2; and upper floor with 60m2 built and solarium. In addition, it has two outdoor patios. Detailed description: It has two garages, one exterior and one interior of 30m2, entrance hall, living-dining room with fireplace, equipped kitchen, gas heating (with radiators in all rooms), 4 bedrooms, 3 bathrooms, 1 toilet, laundry room, pantry, storage room, woodshed, terrace and solarium. It has fitted wardrobes in all the bedrooms, and marble floors on the first and second floors (except in the kitchen and toilet. In the outdoor patio there is a flowerbed with drip irrigation installation and a large solarium. Well connected, just a few minutes from municipal bus lines 6 and 6B. In addition, it has a community pool and gardens, and public parks for children to play."