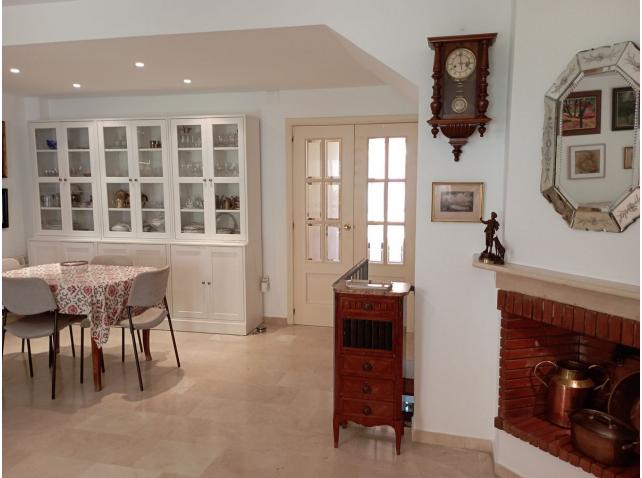

## Sales - House - Río Real 450.000€

Wonderful Semi-detached in the Urb. Beautiful Horizon in Marbella. Its unique layout and situation make it exclusive, since there is no other like it in the entire Urb. Lindasol. Ideal for a large family. It has 300 m2 built, distributed over four floors. Namely: Ground floor of 90m2; First floor of 90m2 and terrace of 30m2; Second floor of 60m2; and upper floor with 60m2 built and solarium. In addition, it has two outdoor patios. Detailed description: It has two garages, one exterior and one interior of 30m2, entrance hall, living-dining room with fireplace, equipped kitchen, gas heating (with radiators in all rooms), 4 bedrooms, 3 bathrooms, 1 toilet, laundry room, pantry, storage room, woodshed, terrace and solarium. It has fitted wardrobes in all the bedrooms, and marble floors on the first and second floors (except in the kitchen and toilet. In the outdoor patio there is a flowerbed with drip irrigation installation and a large solarium. Well connected, just a few minutes from municipal bus lines 6 and 6B. In addition, it has a community pool and gardens, and public parks for children to play."