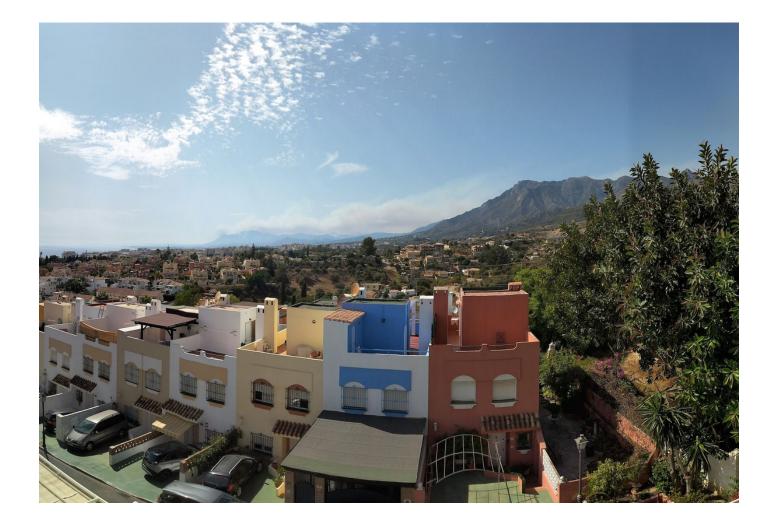

## Sales - House - Río Real 450.000€

Wonderful Semi-detached in the Urb. Beautiful Horizon in Marbella. Its unique layout and situation make it exclusive, since there is no other like it in the entire Urb. Lindasol. Ideal for a large family. It has 300 m2 built, distributed over four floors. Namely: Ground floor of 90m2; First floor of 90m2 and terrace of 30m2; Second floor of 60m2; and upper floor with 60m2 built and solarium. In addition, it has two outdoor patios. Detailed description: It has two garages, one exterior and one interior of 30m2, entrance hall, living-dining room with fireplace, equipped kitchen, gas heating (with radiators in all rooms), 4 bedrooms, 3 bathrooms, 1 toilet, laundry room, pantry, storage room, woodshed, terrace and solarium. It has fitted wardrobes in all the bedrooms, and marble floors on the first and second floors (except in the kitchen and toilet. In the outdoor patio there is a flowerbed with drip irrigation installation and a large solarium. Well connected, just a few minutes from municipal bus lines 6 and 6B. In addition, it has a community pool and gardens, and public parks for children to play."