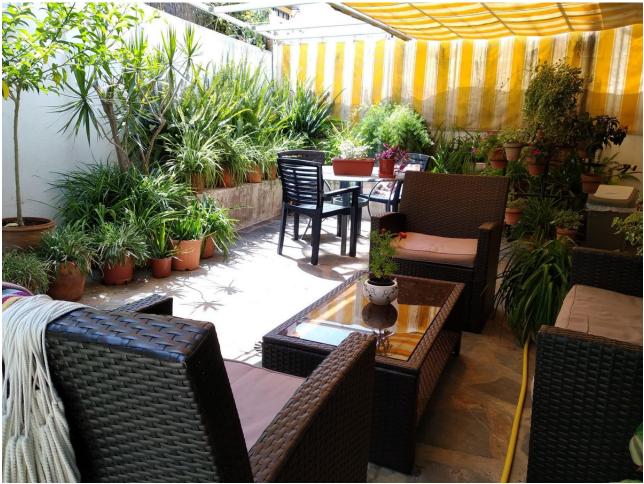

## Sales - House - Río Real 450.000€

Wonderful Semi-detached in the Urb. Beautiful Horizon in Marbella. Its unique layout and situation make it exclusive, since there is no other like it in the entire Urb. Lindasol. Ideal for a large family. It has 300 m2 built, distributed over four floors. Namely: Ground floor of 90m2; First floor of 90m2 and terrace of 30m2; Second floor of 60m2; and upper floor with 60m2 built and solarium. In addition, it has two outdoor patios. Detailed description: It has two garages, one exterior and one interior of 30m2, entrance hall, living-dining room with fireplace, equipped kitchen, gas heating (with radiators in all rooms), 4 bedrooms, 3 bathrooms, 1 toilet, laundry room, pantry, storage room, woodshed, terrace and solarium. It has fitted wardrobes in all the bedrooms, and marble floors on the first and second floors (except in the kitchen and toilet. In the outdoor patio there is a flowerbed with drip irrigation installation and a large solarium. Well connected, just a few minutes from municipal bus lines 6 and 6B. In addition, it has a community pool and gardens, and public parks for children to play."