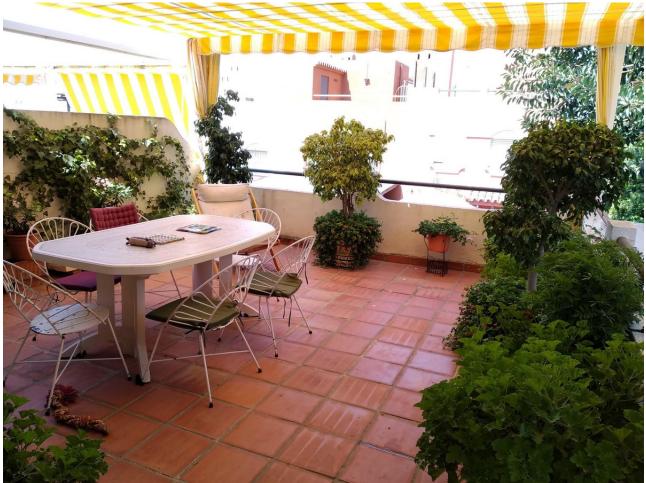

## Sales - House - Río Real 450.000€

Wonderful Semi-detached in the Urb. Beautiful Horizon in Marbella. Its unique layout and situation make it exclusive, since there is no other like it in the entire Urb. Lindasol. Ideal for a large family. It has 300 m2 built, distributed over four floors. Namely: Ground floor of 90m2; First floor of 90m2 and terrace of 30m2; Second floor of 60m2; and upper floor with 60m2 built and solarium. In addition, it has two outdoor patios. Detailed description: It has two garages, one exterior and one interior of 30m2, entrance hall, living-dining room with fireplace, equipped kitchen, gas heating (with radiators in all rooms), 4 bedrooms, 3 bathrooms, 1 toilet, laundry room, pantry, storage room, woodshed, terrace and solarium. It has fitted wardrobes in all the bedrooms, and marble floors on the first and second floors (except in the kitchen and toilet. In the outdoor patio there is a flowerbed with drip irrigation installation and a large solarium. Well connected, just a few minutes from municipal bus lines 6 and 6B. In addition, it has a community pool and gardens, and public parks for children to play."

Setting Close To Sea Close To Town Close To Forest

Views ✓ Sea

Garden Communal Orientation ✓ West

Features Covered Terrace Private Terrace

Parking Garage Private Condition Good

Furniture V Not Furnished

Pool Communal

Kitchen V Fully Fitted