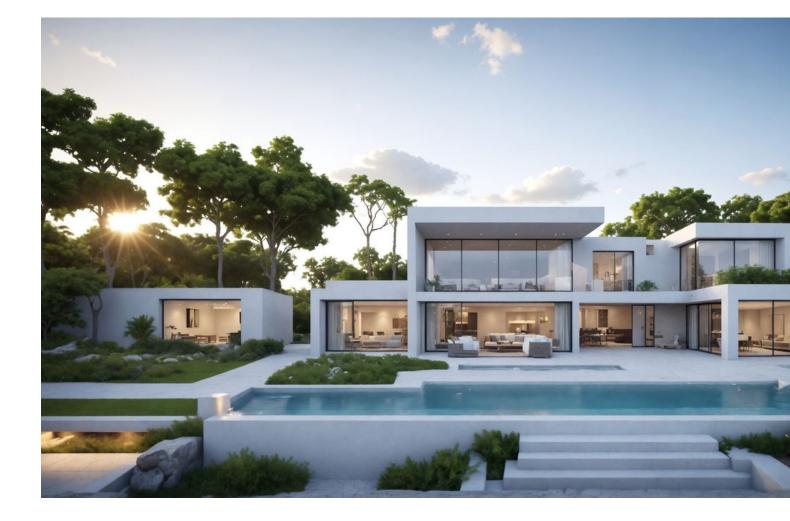

## Benalmadena Costa

Plot

UNIQUE INVESTMENT OPPORTUNITY in Benalmádena Costa. SITUATED in La Capellanía next to Reserva del Higuerón. Totally surrounded by urbanised green areas. SEA VIEWS. Plot 400 metres from the beach of Carvajal. TO BUILD 1, 2 or 3 VILLAS. Land classified as type U1 single-family, several options to build, all of them with large gardens, swimming pools, terraces and independent garages. URBAN DATA Surface area: 1991 m2 Occupation: 25% 497m2 Buildable area: 0,38 756m2 Minimum plot to segregate: 600m2 CONTACT us without obligation to visit the property and obtain the technical and economic report of the investment. We provide FREE advice from our team of architects who will inform you of the different options to get the most out of the property. ABOUT BENALMADENA Located on the Costa del Sol, Benalmadena is one of the most attractive areas for property investment in Spain, thanks to its growing tourist and residential demand. With an excellent climate, quality beaches and a modern infrastructure, the town offers a high quality of life surrounded by the best services. The marina and the popular Paloma Park reinforce its attractiveness, while the development of new housing and tourist projects increases its long-term value. Benalmádena is an excellent option for investors looking to diversify their portfolio in an established and expanding destination. (\*) Real estate fees included in the sale price. Not included expenses inherent to the purchase such as ITP, AJD, notary, registry, etc.