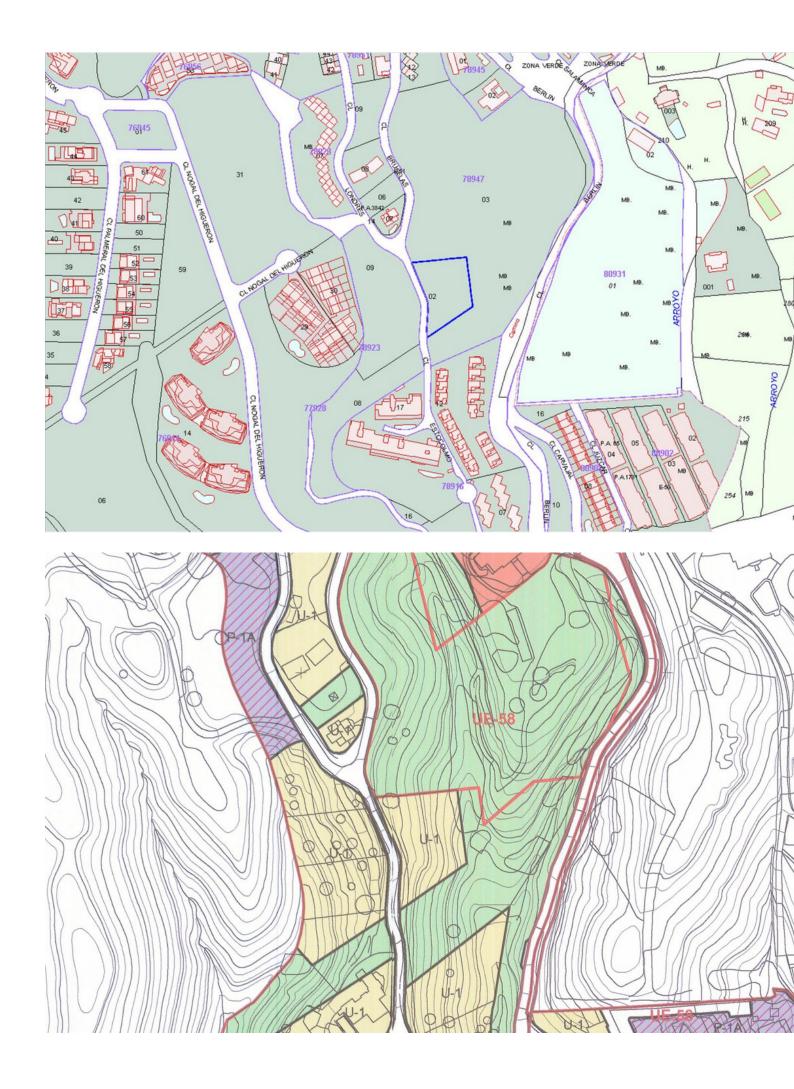

## Benalmadena Costa

Plot

UNIQUE INVESTMENT OPPORTUNITY in Benalmádena Costa. SITUATED in La Capellanía next to Reserva del Higuerón. Totally surrounded by urbanised green areas. SEA VIEWS. Plot 400 metres from the beach of Carvajal. TO BUILD 1, 2 or 3 VILLAS. Land classified as type U1 single-family, several options to build, all of them with large gardens, swimming pools, terraces and independent garages. URBAN DATA Surface area: 1991 m2 Occupation: 25% 497m2 Buildable area: 0,38 756m2 Minimum plot to segregate: 600m2 CONTACT us without obligation to visit the property and obtain the technical and economic report of the investment. We provide FREE advice from our team of architects who will inform you of the different options to get the most out of the property. ABOUT BENALMADENA Located on the Costa del Sol, Benalmadena is one of the most attractive areas for property investment in Spain, thanks to its growing tourist and residential demand. With an excellent climate, quality beaches and a modern infrastructure, the town offers a high quality of life surrounded by the best services. The marina and the popular Paloma Park reinforce its attractiveness, while the development of new housing and tourist projects increases its long-term value. Benalmádena is an excellent option for investors looking to diversify their portfolio in an established and expanding destination. (\*) Real estate fees included in the sale price. Not included expenses inherent to the purchase such as ITP, AJD, notary, registry, etc.