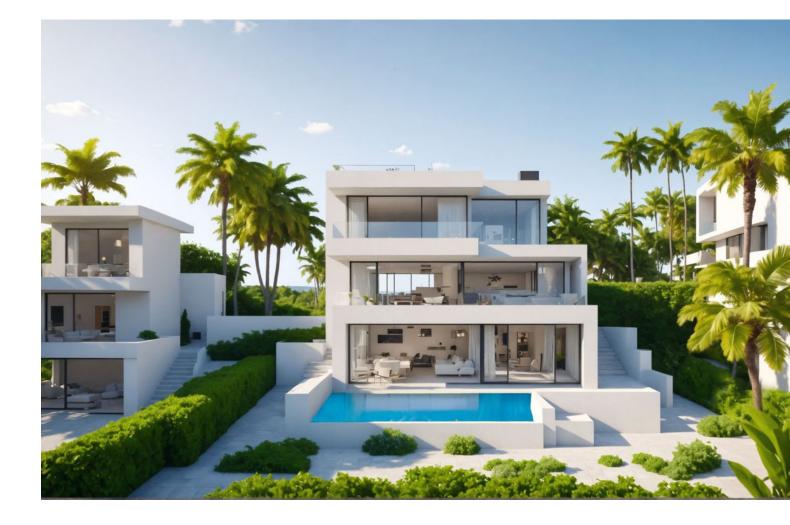

## Benalmadena Costa

Plot

UNIQUE INVESTMENT OPPORTUNITY in Benalmádena Costa. SITUATED in La Capellanía next to Reserva del Higuerón. Totally surrounded by urbanised green areas. SEA VIEWS. Plot 400 metres from the beach of Carvajal. TO BUILD 1, 2 or 3 VILLAS. Land classified as type U1 single-family, several options to build, all of them with large gardens, swimming pools, terraces and independent garages. URBAN DATA Surface area: 1991 m2 Occupation: 25% 497m2 Buildable area: 0,38 756m2 Minimum plot to segregate: 600m2 CONTACT us without obligation to visit the property and obtain the technical and economic report of the investment. We provide FREE advice from our team of architects who will inform you of the different options to get the most out of the property. ABOUT BENALMADENA Located on the Costa del Sol, Benalmadena is one of the most attractive areas for property investment in Spain, thanks to its growing tourist and residential demand. With an excellent climate, quality beaches and a modern infrastructure, the town offers a high quality of life surrounded by the best services. The marina and the popular Paloma Park reinforce its attractiveness, while the development of new housing and tourist projects increases its long-term value. Benalmádena is an excellent option for investors looking to diversify their portfolio in an established and expanding destination. (\*) Real estate fees included in the sale price. Not included expenses inherent to the purchase such as ITP, AJD, notary, registry, etc.