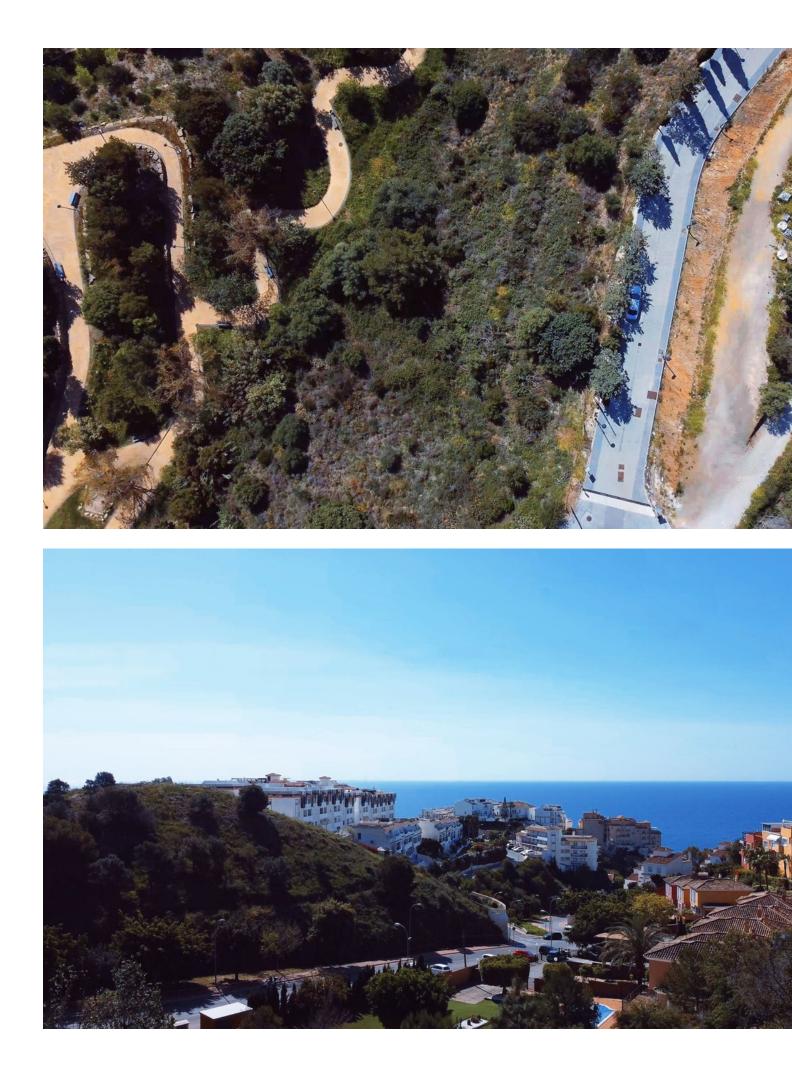

## Benalmadena Costa

Plot

UNIQUE INVESTMENT OPPORTUNITY in Benalmádena Costa. SITUATED in La Capellanía next to Reserva del Higuerón. Totally surrounded by urbanised green areas. SEA VIEWS. Plot 400 metres from the beach of Carvajal. TO BUILD 1, 2 or 3 VILLAS. Land classified as type U1 single-family, several options to build, all of them with large gardens, swimming pools, terraces and independent garages. URBAN DATA Surface area: 1991 m2 Occupation: 25% 497m2 Buildable area: 0,38 756m2 Minimum plot to segregate: 600m2 CONTACT us without obligation to visit the property and obtain the technical and economic report of the investment. We provide FREE advice from our team of architects who will inform you of the different options to get the most out of the property. ABOUT BENALMADENA Located on the Costa del Sol, Benalmadena is one of the most attractive areas for property investment in Spain, thanks to its growing tourist and residential demand. With an excellent climate, quality beaches and a modern infrastructure, the town offers a high quality of life surrounded by the best services. The marina and the popular Paloma Park reinforce its attractiveness, while the development of new housing and tourist projects increases its long-term value. Benalmádena is an excellent option for investors looking to diversify their portfolio in an established and expanding destination. (\*) Real estate fees included in the sale price. Not included expenses inherent to the purchase such as ITP, AJD, notary, registry, etc.