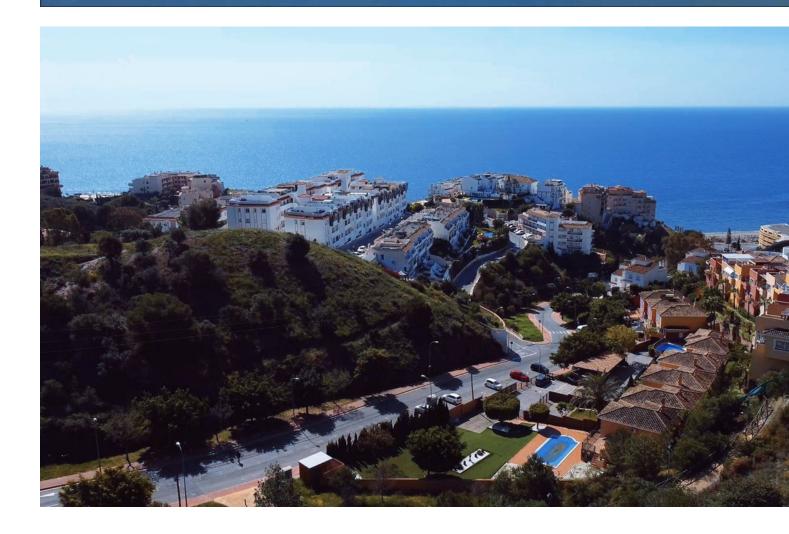

## Benalmadena Costa

Plot

UNIQUE INVESTMENT OPPORTUNITY in Benalmádena Costa. SITUATED in La Capellanía next to Reserva del Higuerón. Totally surrounded by urbanised green areas. SEA VIEWS. Plot 400 metres from the beach of Carvajal. TO BUILD 1, 2 or 3 VILLAS. Land classified as type U1 single-family, several options to build, all of them with large gardens, swimming pools, terraces and independent garages. URBAN DATA Surface area: 1991 m2 Occupation: 25% 497m2 Buildable area: 0,38 756m2 Minimum plot to segregate: 600m2 CONTACT us without obligation to visit the property and obtain the technical and economic report of the investment. We provide FREE advice from our team of architects who will inform you of the different options to get the most out of the property. ABOUT BENALMADENA Located on the Costa del Sol, Benalmadena is one of the most attractive areas for property investment in Spain, thanks to its growing tourist and residential demand. With an excellent climate, quality beaches and a modern infrastructure, the town offers a high quality of life surrounded by the best services. The marina and the popular Paloma Park reinforce its attractiveness, while the development of new housing and tourist projects increases its long-term value. Benalmádena is an excellent option for investors looking to diversify their portfolio in an established and expanding destination. (\*) Real estate fees included in the sale price. Not included expenses inherent to the purchase such as ITP, AJD, notary, registry, etc.