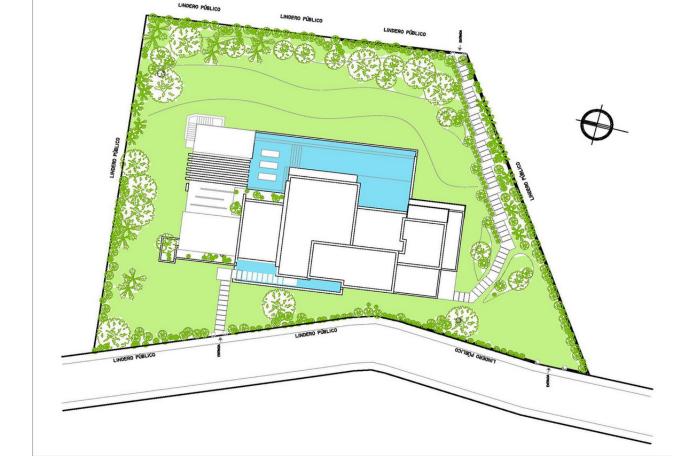

## Benalmadena Costa

Plot

UNIQUE INVESTMENT OPPORTUNITY in Benalmádena Costa. SITUATED in La Capellanía next to Reserva del Higuerón. Totally surrounded by urbanised green areas. SEA VIEWS. Plot 400 metres from the beach of Carvajal. TO BUILD 1, 2 or 3 VILLAS. Land classified as type U1 single-family, several options to build, all of them with large gardens, swimming pools, terraces and independent garages. URBAN DATA Surface area: 1991 m2 Occupation: 25% 497m2 Buildable area: 0,38 756m2 Minimum plot to segregate: 600m2 CONTACT us without obligation to visit the property and obtain the technical and economic report of the investment. We provide FREE advice from our team of architects who will inform you of the different options to get the most out of the property. ABOUT BENALMADENA Located on the Costa del Sol, Benalmadena is one of the most attractive areas for property investment in Spain, thanks to its growing tourist and residential demand. With an excellent climate, quality beaches and a modern infrastructure, the town offers a high quality of life surrounded by the best services. The marina and the popular Paloma Park reinforce its attractiveness, while the development of new housing and tourist projects increases its long-term value. Benalmádena is an excellent option for investors looking to diversify their portfolio in an established and expanding destination. (\*) Real estate fees included in the sale price. Not included expenses inherent to the purchase such as ITP, AJD, notary, registry, etc.