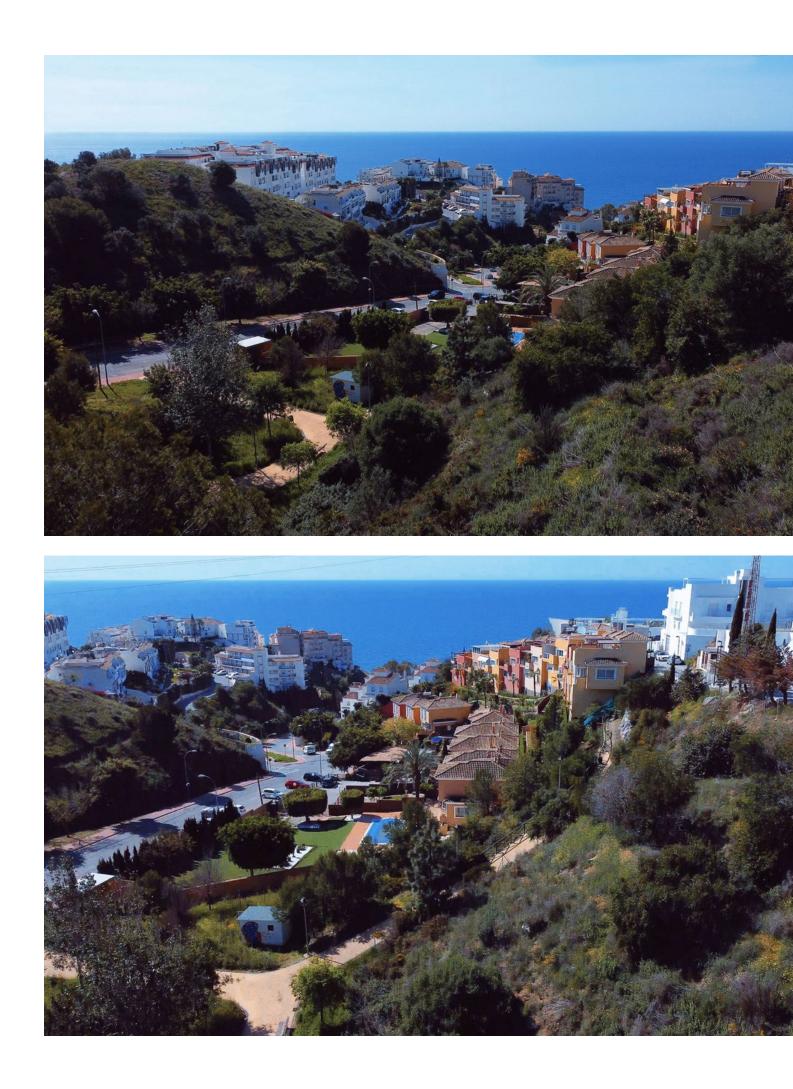

## Benalmadena Costa

Plot

UNIQUE INVESTMENT OPPORTUNITY in Benalmádena Costa. SITUATED in La Capellanía next to Reserva del Higuerón. Totally surrounded by urbanised green areas. SEA VIEWS. Plot 400 metres from the beach of Carvajal. TO BUILD 1, 2 or 3 VILLAS. Land classified as type U1 single-family, several options to build, all of them with large gardens, swimming pools, terraces and independent garages. URBAN DATA Surface area: 1991 m2 Occupation: 25% 497m2 Buildable area: 0,38 756m2 Minimum plot to segregate: 600m2 CONTACT us without obligation to visit the property and obtain the technical and economic report of the investment. We provide FREE advice from our team of architects who will inform you of the different options to get the most out of the property. ABOUT BENALMADENA Located on the Costa del Sol, Benalmadena is one of the most attractive areas for property investment in Spain, thanks to its growing tourist and residential demand. With an excellent climate, quality beaches and a modern infrastructure, the town offers a high quality of life surrounded by the best services. The marina and the popular Paloma Park reinforce its attractiveness, while the development of new housing and tourist projects increases its long-term value. Benalmádena is an excellent option for investors looking to diversify their portfolio in an established and expanding destination. (\*) Real estate fees included in the sale price. Not included expenses inherent to the purchase such as ITP, AJD, notary, registry, etc.