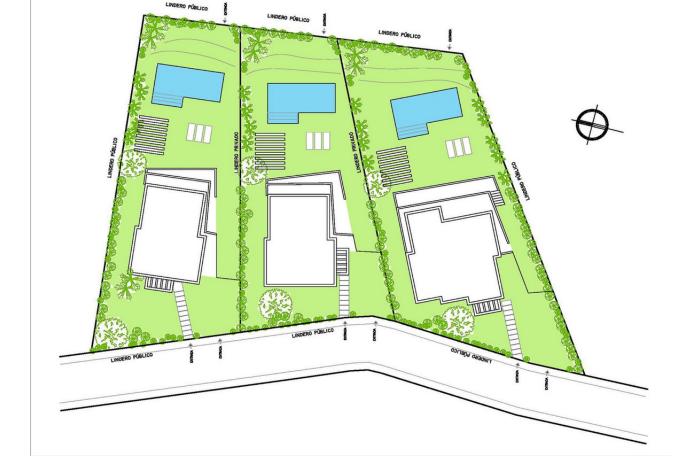

## Benalmadena Costa

Plot

UNIQUE INVESTMENT OPPORTUNITY in Benalmádena Costa. SITUATED in La Capellanía next to Reserva del Higuerón. Totally surrounded by urbanised green areas. SEA VIEWS. Plot 400 metres from the beach of Carvajal. TO BUILD 1, 2 or 3 VILLAS. Land classified as type U1 single-family, several options to build, all of them with large gardens, swimming pools, terraces and independent garages. URBAN DATA Surface area: 1991 m2 Occupation: 25% 497m2 Buildable area: 0,38 756m2 Minimum plot to segregate: 600m2 CONTACT us without obligation to visit the property and obtain the technical and economic report of the investment. We provide FREE advice from our team of architects who will inform you of the different options to get the most out of the property. ABOUT BENALMADENA Located on the Costa del Sol, Benalmadena is one of the most attractive areas for property investment in Spain, thanks to its growing tourist and residential demand. With an excellent climate, quality beaches and a modern infrastructure, the town offers a high quality of life surrounded by the best services. The marina and the popular Paloma Park reinforce its attractiveness, while the development of new housing and tourist projects increases its long-term value. Benalmádena is an excellent option for investors looking to diversify their portfolio in an established and expanding destination. (\*) Real estate fees included in the sale price. Not included expenses inherent to the purchase such as ITP, AJD, notary, registry, etc.