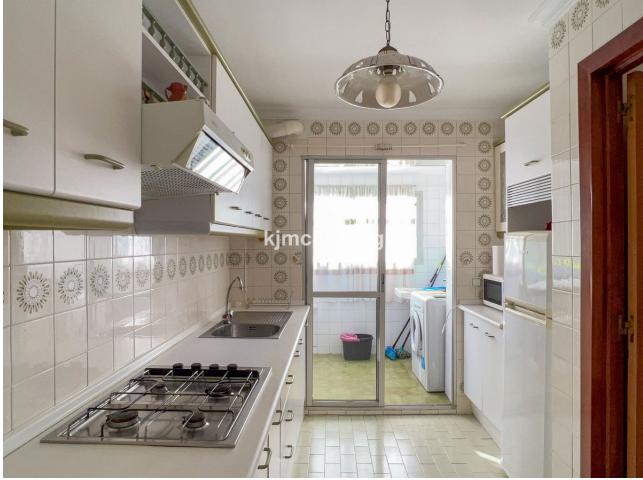

### Apartment

Community: 1,728 EUR / year

IBI: 507 EUR / year

2

Bright duplex flat in Parque Elviria, close to shops, the beach and with quick access to the A7 which takes only 5 minutes to Marbella. The property is distributed, on the main floor, in a living-dining room with fireplace, separate kitchen with utility room, east facing terrace with views to the garden and pool, as well as bedroom ensuite. On the upper floor there is the master bedroom, another double bedroom and a complete bathroom with shared bathroom. Gated community with mature gardens, beautiful swimming pool and outdoor parking. Walking distance to children's car park and a variety of restaurants.

Kitchen Fully Fitted

Utilities Electricity Drinkable Water