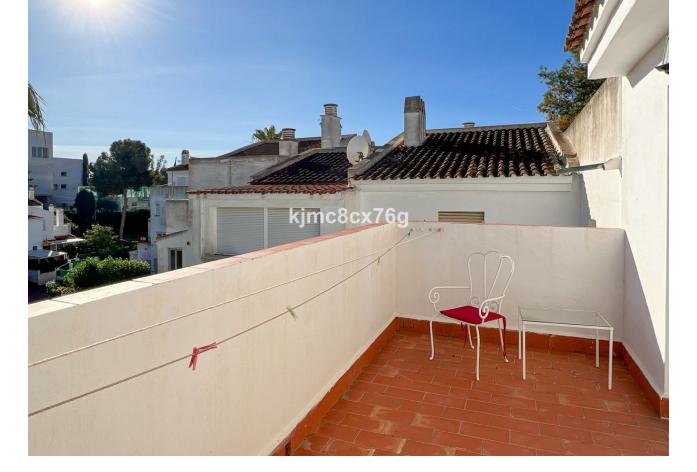

### Apartment

Community: 1,728 EUR / year

IBI: 507 EUR / year

2

Bright duplex flat in Parque Elviria, close to shops, the beach and with quick access to the A7 which takes only 5 minutes to Marbella. The property is distributed, on the main floor, in a living-dining room with fireplace, separate kitchen with utility room, east facing terrace with views to the garden and pool, as well as bedroom ensuite. On the upper floor there is the master bedroom, another double bedroom and a complete bathroom with shared bathroom. Gated community with mature gardens, beautiful swimming pool and outdoor parking. Walking distance to children's car park and a variety of restaurants.

## Views

Garden

Garden Communal

Category Resale Orientation ✓ East

Features Fitted Wardrobes Private Terrace Storage Room

Security Gated Complex Condition Fair Renovation Required

Furniture Fully Furnished

Parking Open Communal Pool Communal