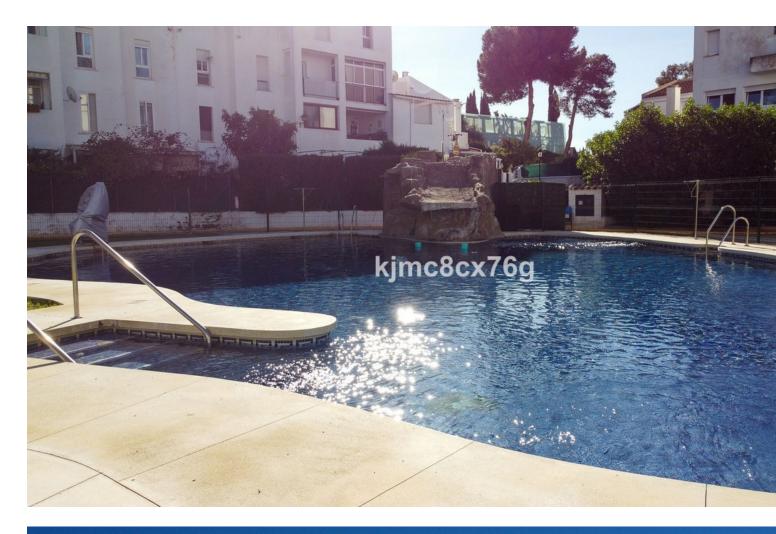

### Apartment

Community: 1,728 EUR / year

IBI: 507 EUR / year

2

Bright duplex flat in Parque Elviria, close to shops, the beach and with quick access to the A7 which takes only 5 minutes to Marbella. The property is distributed, on the main floor, in a living-dining room with fireplace, separate kitchen with utility room, east facing terrace with views to the garden and pool, as well as bedroom ensuite. On the upper floor there is the master bedroom, another double bedroom and a complete bathroom with shared bathroom. Gated community with mature gardens, beautiful swimming pool and outdoor parking. Walking distance to children's car park and a variety of restaurants.

## Views

Garden

Garden Communal

Category Resale Orientation ✓ East

Features Fitted Wardrobes Private Terrace Storage Room

Security Gated Complex Condition Fair Renovation Required

Furniture Fully Furnished

Parking Open Communal Pool Communal