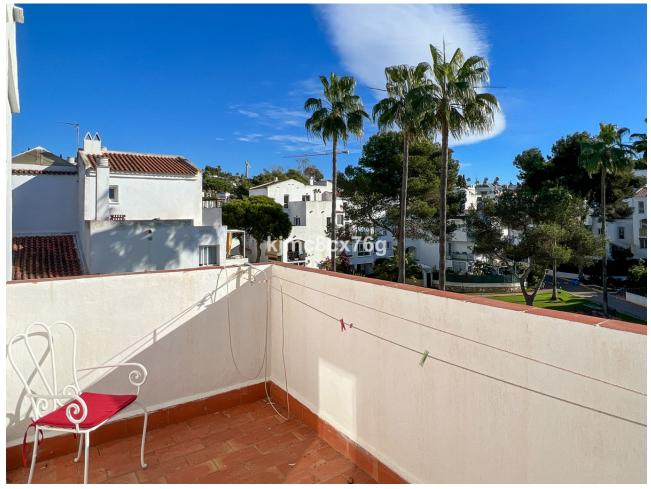

### Apartment

Community: 1,728 EUR / year

IBI: 507 EUR / year

2

Bright duplex flat in Parque Elviria, close to shops, the beach and with quick access to the A7 which takes only 5 minutes to Marbella. The property is distributed, on the main floor, in a living-dining room with fireplace, separate kitchen with utility room, east facing terrace with views to the garden and pool, as well as bedroom ensuite. On the upper floor there is the master bedroom, another double bedroom and a complete bathroom with shared bathroom. Gated community with mature gardens, beautiful swimming pool and outdoor parking. Walking distance to children's car park and a variety of restaurants.

## Views

Garden

Garden Communal

Category Resale Orientation ✓ East

Features Fitted Wardrobes Private Terrace Storage Room

Security Gated Complex Condition Fair Renovation Required

Furniture Fully Furnished

Parking Open Communal Pool Communal