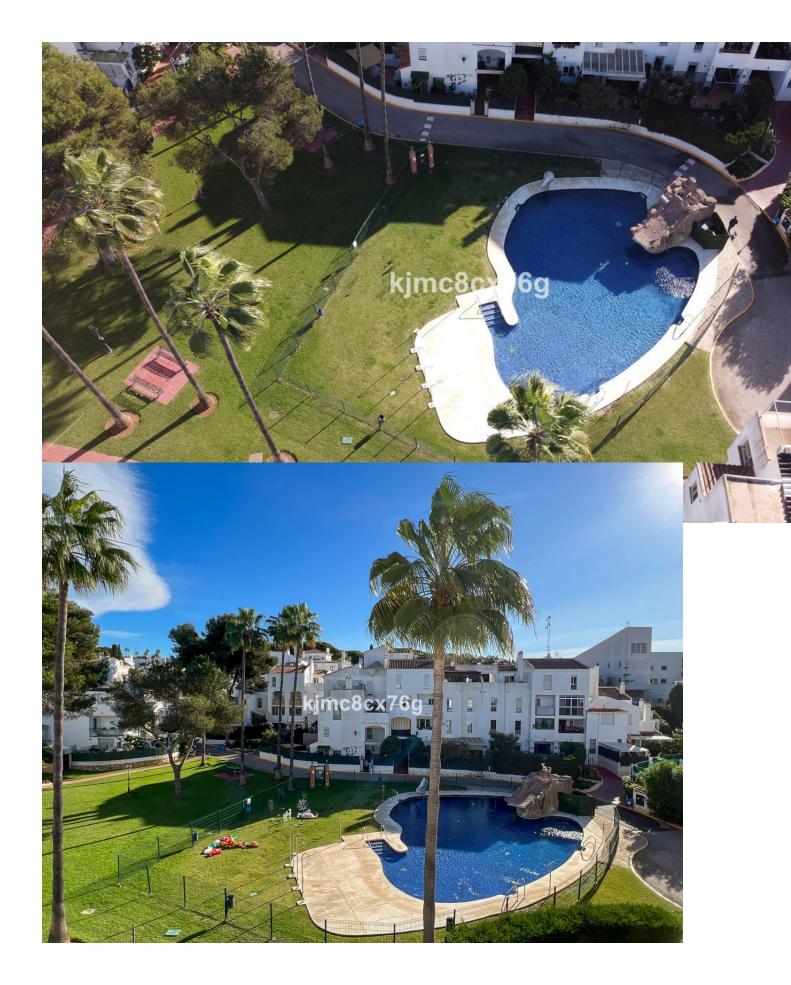

### Apartment

Community: 1,728 EUR / year

IBI: 507 EUR / year

2

Bright duplex flat in Parque Elviria, close to shops, the beach and with quick access to the A7 which takes only 5 minutes to Marbella. The property is distributed, on the main floor, in a living-dining room with fireplace, separate kitchen with utility room, east facing terrace with views to the garden and pool, as well as bedroom ensuite. On the upper floor there is the master bedroom, another double bedroom and a complete bathroom with shared bathroom. Gated community with mature gardens, beautiful swimming pool and outdoor parking. Walking distance to children's car park and a variety of restaurants.

#### Setting

Suburban Commercial Area Close To Shops Close To Sea

## Views

Garden

Garden Communal

Category Resale Orientation ✓ East

Features Fitted Wardrobes Private Terrace Storage Room

Security Gated Complex Condition Fair Renovation Required

Furniture Fully Furnished

Parking Open Communal Pool Communal