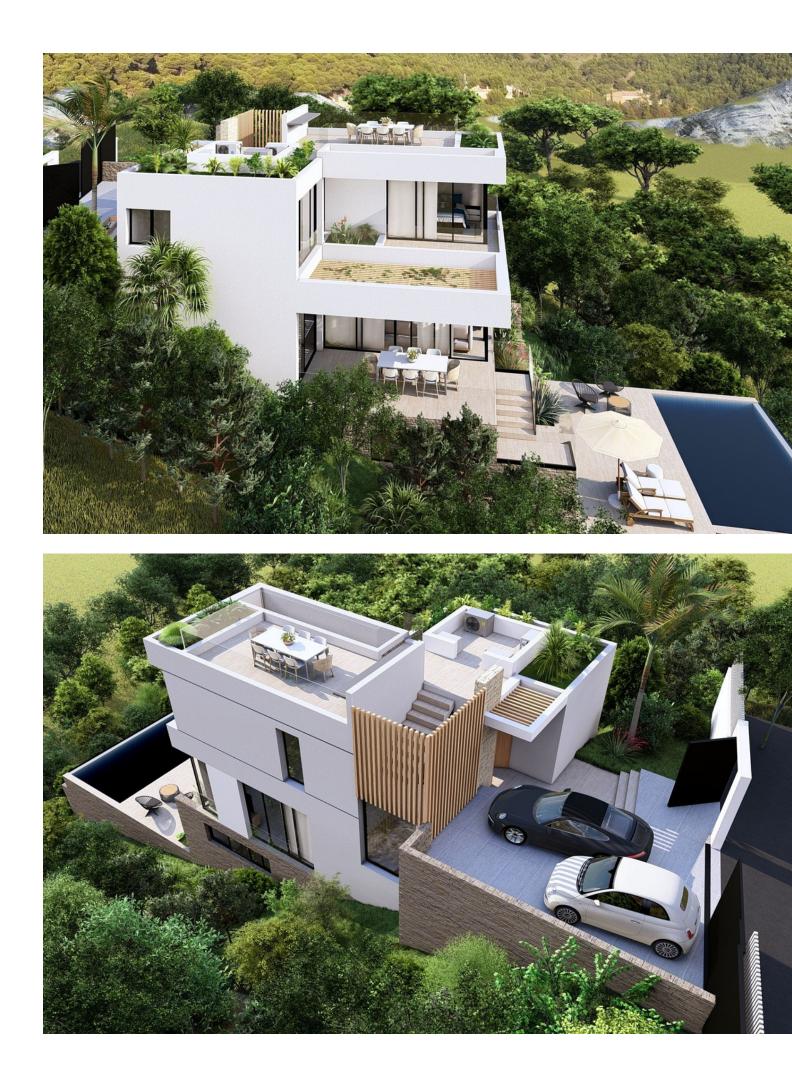

## Sales - House - Mijas 1.395.000€

This contemporary villa offers stunning open sea views and a great location in Buenavista, just a short drive to Benalmadena, Fuengirola and the beaches. The design of the villa connects the living spaces with the terraces, creating wonderful indoor-outdoor living experience. Built to high quality specifications the villa is sold with a fully fitted kitchen, a good size pool and a roof top terrace. The purchaser has the option to chose some of the finishings, and can make some subtle changes to the interior layout. Completion date Q1/2026 Photos, views and layout may vary and are for illustrative purposes only

## Features Covered Terrace Lift Fitted Wardrobes Private Terrace

Solarium Ensuite Bathroom Double Glazing Security

Entry Phone

Pool

Furniture Not Furnished

Parking Covered Private

Imágenes no contractuales y meramente ilustrativas sujetas a modificaciones de orden técnico, jurídico o comercial de la dirección facultativa o autoridad competente. Las infografías de las fachadas, elementos comune restantes espacios son orientativas y podrán ser objeto de verificación o modificación en los proyectos técnicos. El mobiliario, decoración y vegetación de las infografías interiores no están incluido y el equipamiento de viviendas será el indicado en la correspondiente memoria de calidades. La certificación energética se corresponde con la establecida en proyecto en trámite.