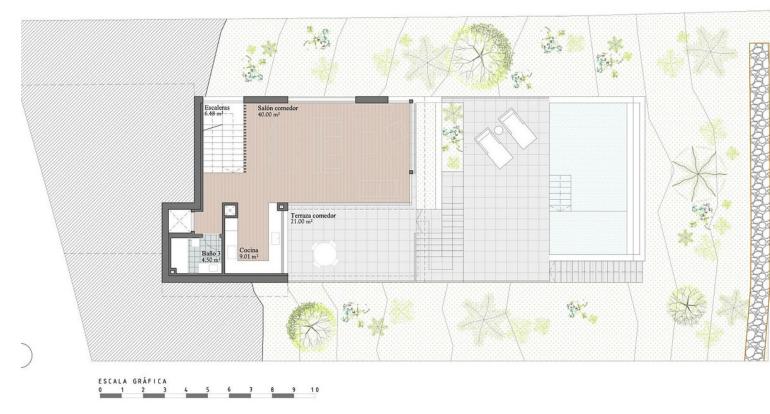

## Sales - House - Mijas 1.395.000€

This contemporary villa offers stunning open sea views and a great location in Buenavista, just a short drive to Benalmadena, Fuengirola and the beaches. The design of the villa connects the living spaces with the terraces, creating wonderful indoor-outdoor living experience. Built to high quality specifications the villa is sold with a fully fitted kitchen, a good size pool and a roof top terrace. The purchaser has the option to chose some of the finishings, and can make some subtle changes to the interior layout. Completion date Q1/2026 Photos, views and layout may vary and are for illustrative purposes only

## Features Covered Terrace Lift Fitted Wardrobes Private Terrace

Solarium Ensuite Bathroom Double Glazing Security

Entry Phone

Pool

Furniture Not Furnished

Parking Covered Private

Imágenes no contractuales y meramente ilustrativas sujetas a modificaciones de orden técnico, jurídico o comercial de la dirección facultativa o autoridad competente. Las infografías de las fachadas, elementos comune restantes espacios son orientativas y podrán ser objeto de verificación o modificación en los proyectos técnicos. El mobiliario, decoración y vegetación de las infografías interiores no están incluido y el equipamiento de viviendas será el indicado en la correspondiente memoria de calidades. La certificación energética se corresponde con la establecida en proyecto en trámite.