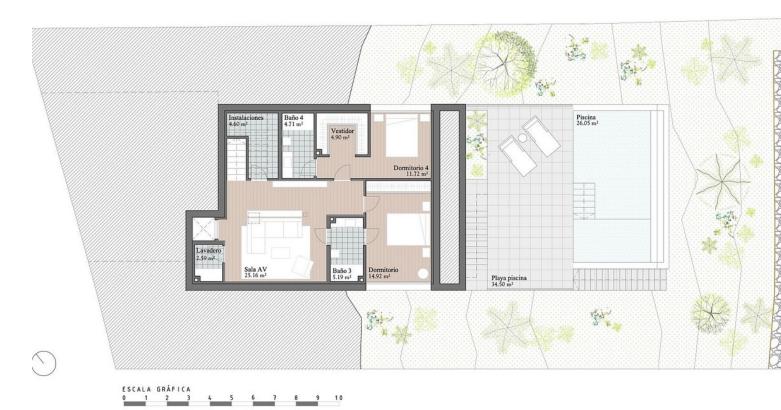

## Sales - House - Mijas 1.395.000€

This contemporary villa offers stunning open sea views and a great location in Buenavista, just a short drive to Benalmadena, Fuengirola and the beaches. The design of the villa connects the living spaces with the terraces, creating wonderful indoor-outdoor living experience. Built to high quality specifications the villa is sold with a fully fitted kitchen, a good size pool and a roof top terrace. The purchaser has the option to chose some of the finishings, and can make some subtle changes to the interior layout. Completion date Q1/2026 Photos, views and layout may vary and are for illustrative purposes only

## Features Covered Terrace Lift Fitted Wardrobes Private Terrace

Solarium Ensuite Bathroom Double Glazing Security

Entry Phone

Pool

Furniture Not Furnished

Parking Covered Private

Imágenes no contractuales y meramente ilustrativas sujetas a modificaciones de orden técnico, jurídico o comercial de la dirección facultativa o autoridad competente. Las infografías de las fachadas, elementos comune restantes espacios son orientativas y podrán ser objeto de verificación o modificación en los proyectos técnicos. El mobiliario, decoración y vegetación de las infografías interiores no están incluido y el equipamiento de viviendas será el indicado en la correspondiente memoria de calidades. La certificación energética se corresponde con la establecida en proyecto en trámite.