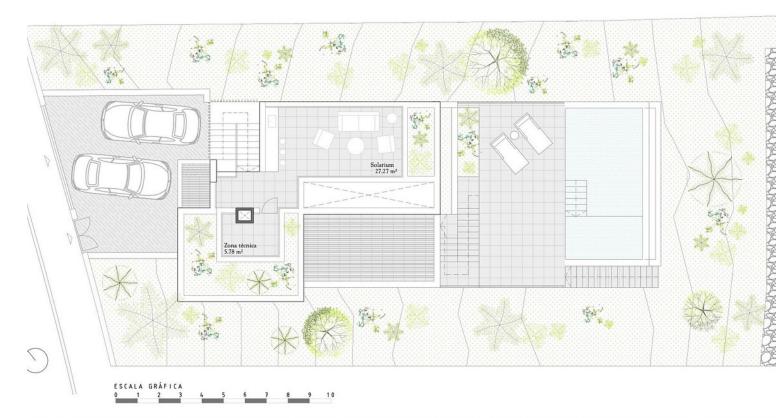

## Sales - House - Mijas 1.395.000€

This contemporary villa offers stunning open sea views and a great location in Buenavista, just a short drive to Benalmadena, Fuengirola and the beaches. The design of the villa connects the living spaces with the terraces, creating wonderful indoor-outdoor living experience. Built to high quality specifications the villa is sold with a fully fitted kitchen, a good size pool and a roof top terrace. The purchaser has the option to chose some of the finishings, and can make some subtle changes to the interior layout. Completion date Q1/2026 Photos, views and layout may vary and are for illustrative purposes only

## Features Covered Terrace Lift Fitted Wardrobes Private Terrace

Solarium Ensuite Bathroom Double Glazing Security

Entry Phone

Pool

Furniture Not Furnished

Parking Covered Private

Imágenes no contractuales y meramente ilustrativas sujetas a modificaciones de orden técnico, jurídico o comercial de la dirección facultativa o autoridad competente. Las infografías de las fachadas, elementos comune restantes espacios son orientativas y podrán ser objeto de verificación o modificación en los proyectos técnicos. El mobiliario, decoración y vegetación de las infografías interiores no están incluido y el equipamiento de viviendas será el indicado en la correspondiente memoria de calidades. La certificación energética se corresponde con la establecida en proyecto en trámite.