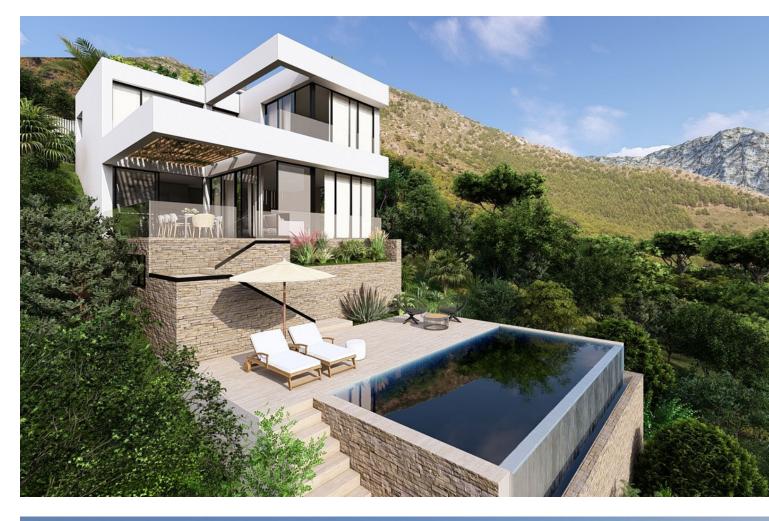

## Sales - House - Mijas 1.395.000€

This contemporary villa offers stunning open sea views and a great location in Buenavista, just a short drive to Benalmadena, Fuengirola and the beaches. The design of the villa connects the living spaces with the terraces, creating wonderful indoor-outdoor living experience. Built to high quality specifications the villa is sold with a fully fitted kitchen, a good size pool and a roof top terrace. The purchaser has the option to chose some of the finishings, and can make some subtle changes to the interior layout. Completion date Q1/2026 Photos, views and layout may vary and are for illustrative purposes only