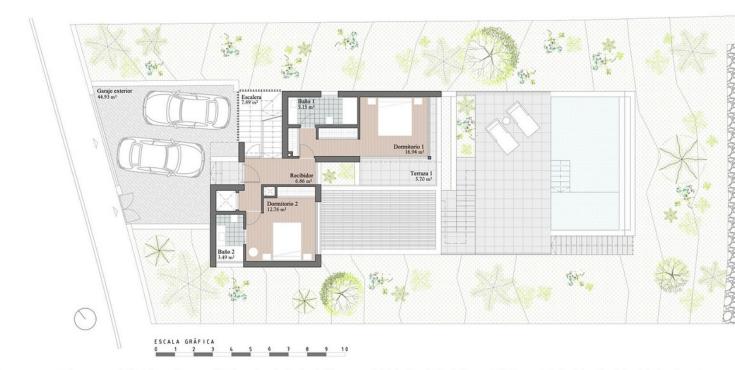

## Sales - House - Mijas 1.395.000€

This contemporary villa offers stunning open sea views and a great location in Buenavista, just a short drive to Benalmadena, Fuengirola and the beaches. The design of the villa connects the living spaces with the terraces, creating wonderful indoor-outdoor living experience. Built to high quality specifications the villa is sold with a fully fitted kitchen, a good size pool and a roof top terrace. The purchaser has the option to chose some of the finishings, and can make some subtle changes to the interior layout. Completion date Q1/2026 Photos, views and layout may vary and are for illustrative purposes only

## Category

- 💙 Holiday Homes
- 🗸 Luxury
- 🗸 Off Plan
- 💙 With Planning Permission
- Contemporary

Orientation South East

Views Sea Mountain Country Panoramic

Garden Private Landscaped Condition Excellent New Construction