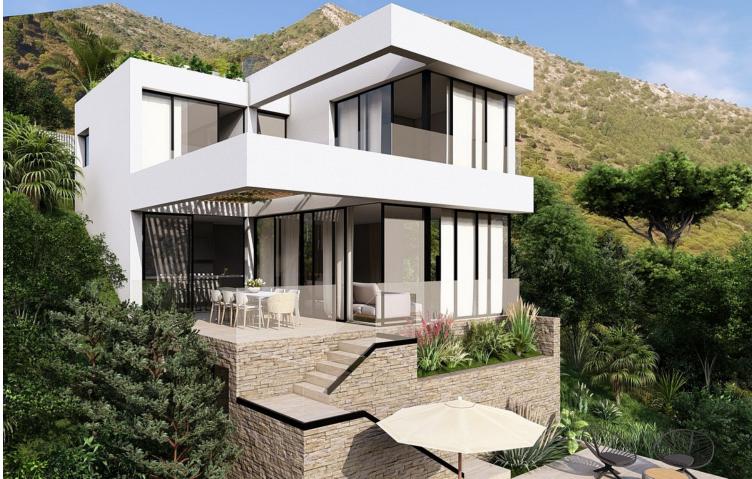

## Sales - House - Mijas 1.395.000€

This contemporary villa offers stunning open sea views and a great location in Buenavista, just a short drive to Benalmadena, Fuengirola and the beaches. The design of the villa connects the living spaces with the terraces, creating wonderful indoor-outdoor living experience. Built to high quality specifications the villa is sold with a fully fitted kitchen, a good size pool and a roof top terrace. The purchaser has the option to chose some of the finishings, and can make some subtle changes to the interior layout. Completion date Q1/2026 Photos, views and layout may vary and are for illustrative purposes only

## Category

- 💙 Holiday Homes
- 🗸 Luxury
- 🗸 Off Plan
- 💙 With Planning Permission
- Contemporary

Orientation South East

Views Sea Mountain Country Panoramic

Garden Private Landscaped Condition Excellent New Construction