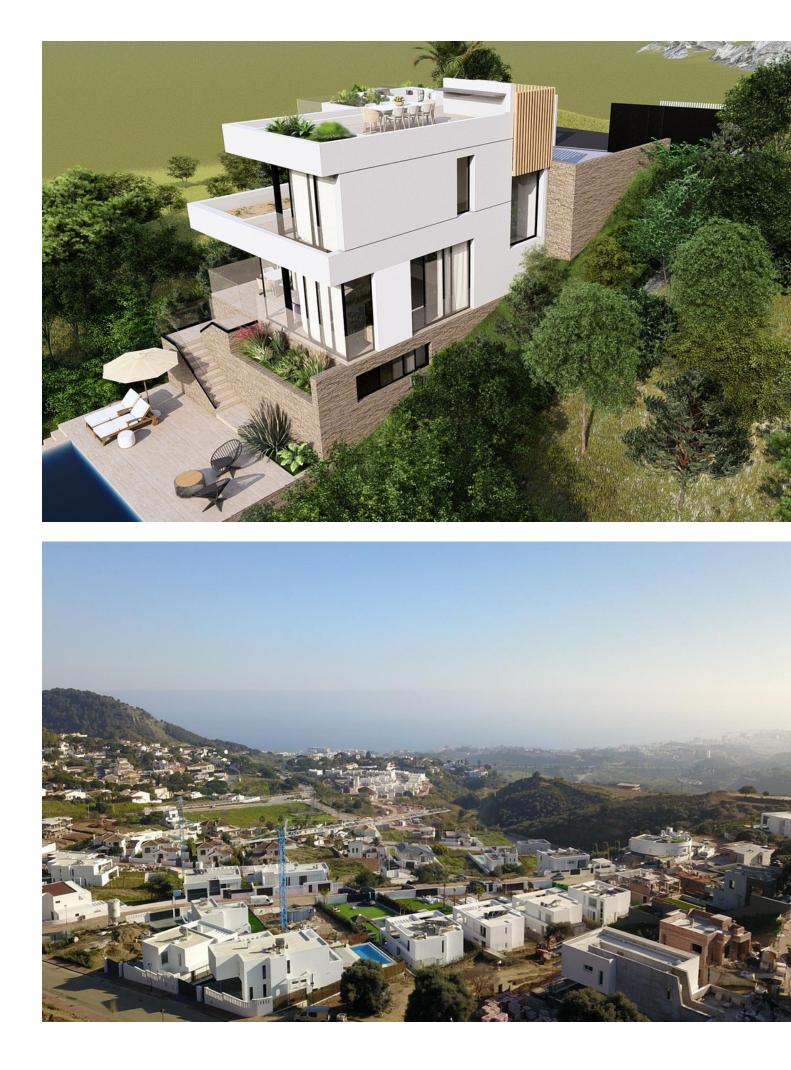

## Sales - House - Mijas 1.395.000€

This contemporary villa offers stunning open sea views and a great location in Buenavista, just a short drive to Benalmadena, Fuengirola and the beaches. The design of the villa connects the living spaces with the terraces, creating wonderful indoor-outdoor living experience. Built to high quality specifications the villa is sold with a fully fitted kitchen, a good size pool and a roof top terrace. The purchaser has the option to chose some of the finishings, and can make some subtle changes to the interior layout. Completion date Q1/2026 Photos, views and layout may vary and are for illustrative purposes only

## Category

- 💙 Holiday Homes
- 🗸 Luxury
- 🗸 Off Plan
- 💙 With Planning Permission
- Contemporary

Orientation South East

Views Sea Mountain Country Panoramic

Garden Private Landscaped Condition Excellent New Construction

## Features Covered Terrace Lift Fitted Wardrobes Private Terrace

Solarium Ensuite Bathroom Double Glazing Security

Entry Phone

Pool

Furniture Not Furnished

Parking Covered Private

Imágenes no contractuales y meramente ilustrativas sujetas a modificaciones de orden técnico, jurídico o comercial de la dirección facultativa o autoridad competente. Las infografías de las fachadas, elementos comune restantes espacios son orientativas y podrán ser objeto de verificación o modificación en los proyectos técnicos. El mobiliario, decoración y vegetación de las infografías interiores no están incluido y el equipamiento de viviendas será el indicado en la correspondiente memoria de calidades. La certificación energética se corresponde con la establecida en proyecto en trámite.