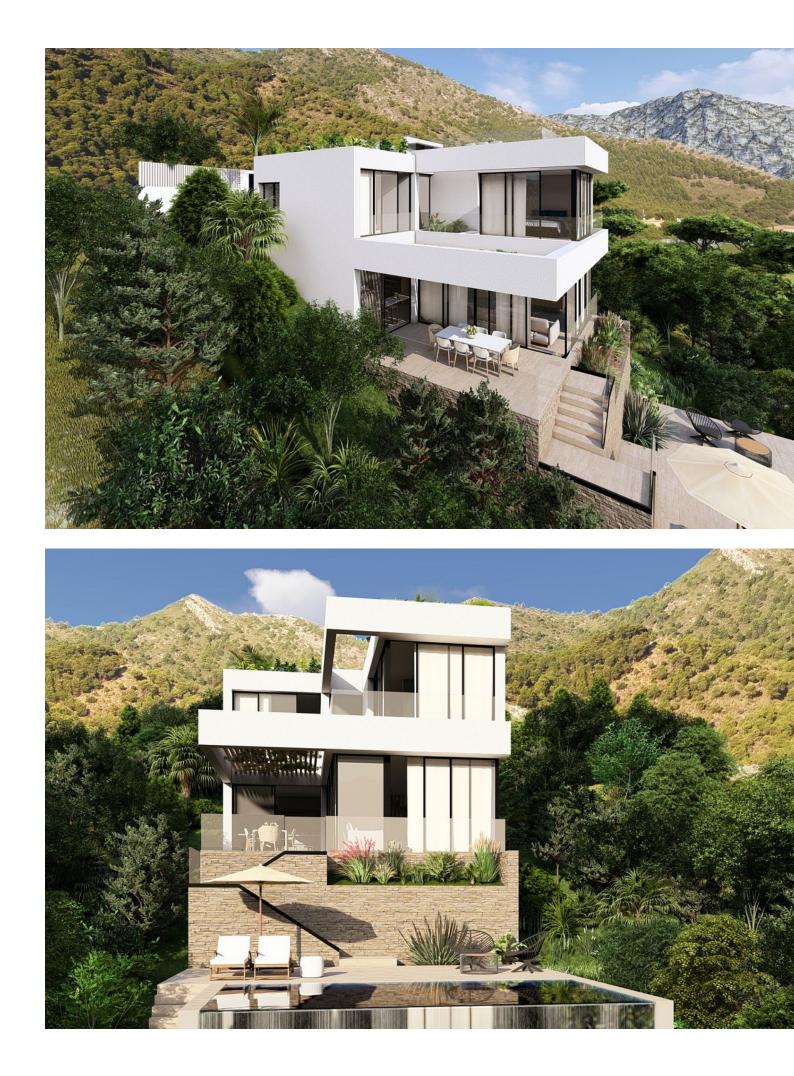

## Sales - House - Mijas 1.395.000€

This contemporary villa offers stunning open sea views and a great location in Buenavista, just a short drive to Benalmadena, Fuengirola and the beaches. The design of the villa connects the living spaces with the terraces, creating wonderful indoor-outdoor living experience. Built to high quality specifications the villa is sold with a fully fitted kitchen, a good size pool and a roof top terrace. The purchaser has the option to chose some of the finishings, and can make some subtle changes to the interior layout. Completion date Q1/2026 Photos, views and layout may vary and are for illustrative purposes only

## Category

- 💙 Holiday Homes
- 🗸 Luxury
- 🗸 Off Plan
- 💙 With Planning Permission
- Contemporary

Orientation South East

Views Sea Mountain Country Panoramic

Garden Private Landscaped Condition Excellent New Construction