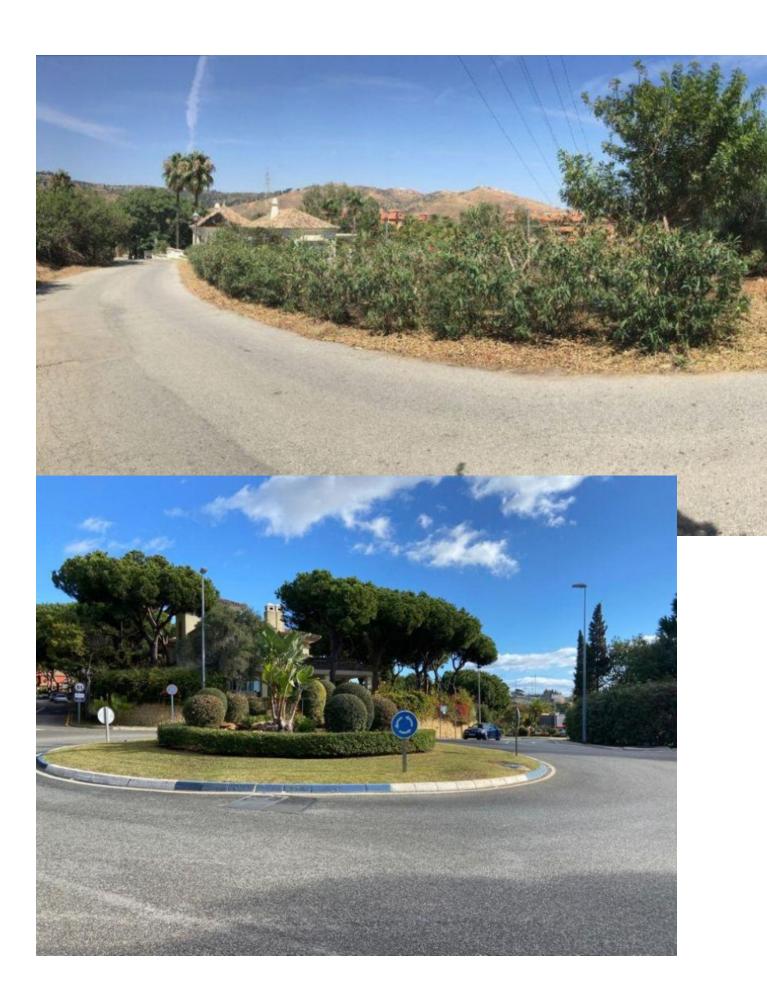

## Sales - Plot - Hacienda Las Chapas 375.000€

**Hacienda Las Chapas** 

**Plot** 

Community: 2,280 EUR / year IBI: 1,600 EUR / year

1860 m2

MARBELLA.Luxury Urbanization in the East of Marbella, Hacienda Las Chapas.Sale by transfer.Departure with 2 directions: One towards Marbella Center and another towards Malaga.It has basic project without presenting, topographical and geotechnical.Average sale price in the urbanization [375 x M2.Without sea views.Distance to beach 2.5 km.Urbanization with private security 24 hours.Tennis court.Street cleaning service.Annual community: [2,100.IBI: [1,600.In the urbanization there is a Supercor open 365 days a year, international schools." Plot, Hacienda Las Chapas, Costa del Sol. Garden/Plot 1860 m². Setting: Close To Shops, Close To Sea, Close To Schools, Urbanisation. Orientation: South West. Pool: Room For Pool. Views: Garden. Features: Near Transport. Garden: Private. Parking: More Than One. Category: Resale.