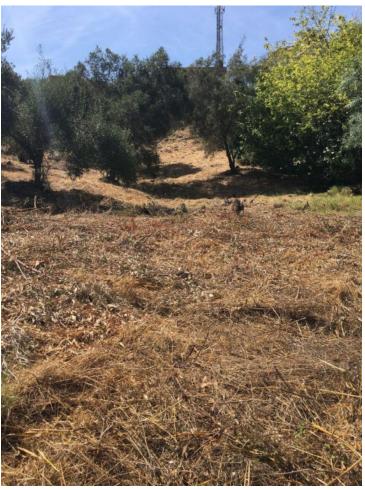

## Sales - Plot - Hacienda Las Chapas 375.000€

**Hacienda Las Chapas** 

**Plot** 

Community: 2,280 EUR / year IBI: 1,600 EUR / year

1860 m2

MARBELLA.Luxury Urbanization in the East of Marbella, Hacienda Las Chapas.Sale by transfer.Departure with 2 directions: One towards Marbella Center and another towards Malaga.It has basic project without presenting, topographical and geotechnical.Average sale price in the urbanization [375 x M2.Without sea views.Distance to beach 2.5 km.Urbanization with private security 24 hours.Tennis court.Street cleaning service.Annual community: [2,100.IBI: [1,600.In the urbanization there is a Supercor open 365 days a year, international schools." Plot, Hacienda Las Chapas, Costa del Sol. Garden/Plot 1860 m². Setting: Close To Shops, Close To Sea, Close To Schools, Urbanisation. Orientation: South West. Pool: Room For Pool. Views: Garden. Features: Near Transport. Garden: Private. Parking: More Than One. Category: Resale.