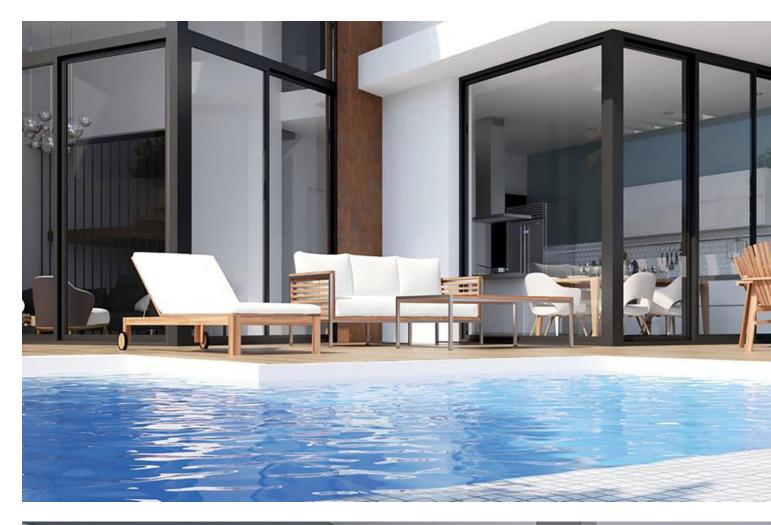

## Arroyo de la Miel

Plot

Urban plot with sea view in Benalmadena, Santangelo district. Build the villa of your dreams on this fabulous 823m2 plot with BUILDING LICENSE. An impressive sea view on each level, a beautiful privacy in a new residential area. Quick access to the main axes. Airport: 14 mins Málaga: 20 mins Marbella 30 mins Residential Plot, Benalmadena, Costa del Sol. Garden/Plot 823 m<sup>2</sup>. Setting : Close To Sea, Close To Town. Orientation : South. Views : Sea, Panoramic. Category : Bargain, Resale, With Planning Permission.