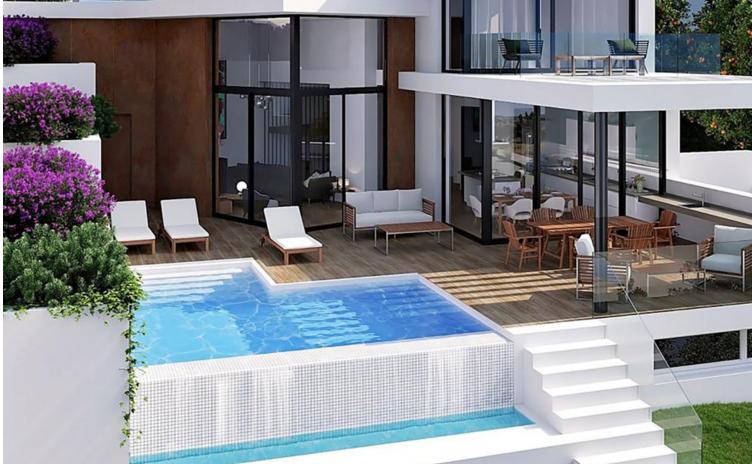

## Arroyo de la Miel

Plot

Urban plot with sea view in Benalmadena, Santangelo district. Build the villa of your dreams on this fabulous 823m2 plot with BUILDING LICENSE. An impressive sea view on each level, a beautiful privacy in a new residential area. Quick access to the main axes. Airport: 14 mins Málaga: 20 mins Marbella 30 mins Residential Plot, Benalmadena, Costa del Sol. Garden/Plot 823 m<sup>2</sup>. Setting : Close To Sea, Close To Town. Orientation : South. Views : Sea, Panoramic. Category : Bargain, Resale, With Planning Permission.