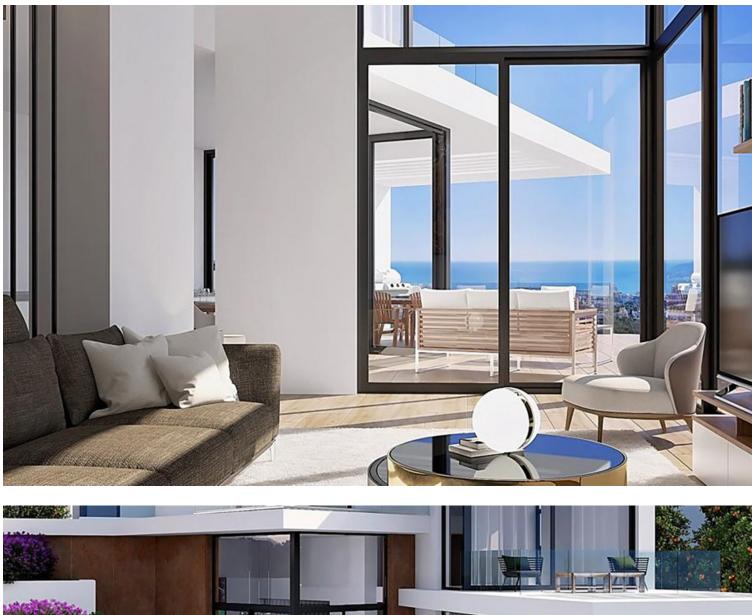

## Arroyo de la Miel

Plot

Urban plot with sea view in Benalmadena, Santangelo district. Build the villa of your dreams on this fabulous 823m2 plot with BUILDING LICENSE. An impressive sea view on each level, a beautiful privacy in a new residential area. Quick access to the main axes. Airport: 14 mins Málaga: 20 mins Marbella 30 mins Residential Plot, Benalmadena, Costa del Sol. Garden/Plot 823 m<sup>2</sup>. Setting : Close To Sea, Close To Town. Orientation : South. Views : Sea, Panoramic. Category : Bargain, Resale, With Planning Permission.