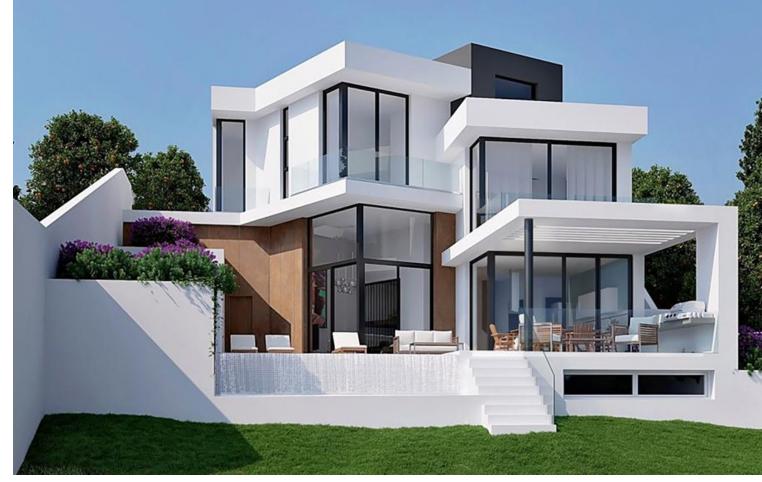

## Arroyo de la Miel

Plot

Urban plot with sea view in Benalmadena, Santangelo district. Build the villa of your dreams on this fabulous 823m2 plot with BUILDING LICENSE. An impressive sea view on each level, a beautiful privacy in a new residential area. Quick access to the main axes. Airport: 14 mins Málaga: 20 mins Marbella 30 mins Residential Plot, Benalmadena, Costa del Sol. Garden/Plot 823 m<sup>2</sup>. Setting : Close To Sea, Close To Town. Orientation : South. Views : Sea, Panoramic. Category : Bargain, Resale, With Planning Permission.