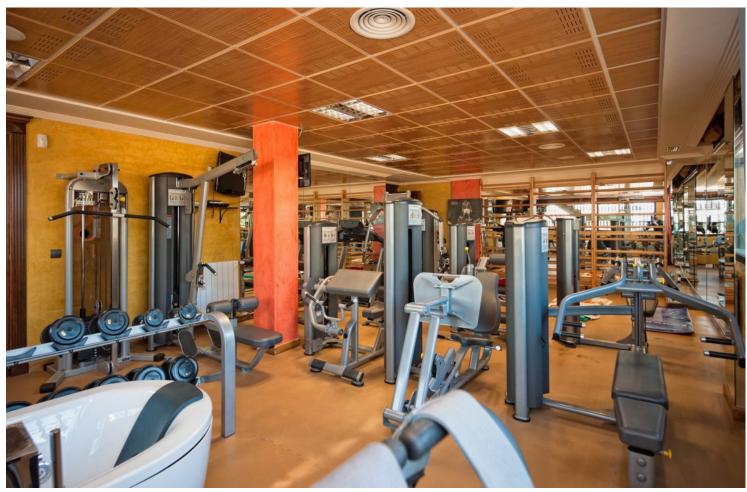

## Rubbish: 60 EUR / year

7

10

2235 m2

3662 m2

Ready to enter!!! And for the most contemporary, it has a modernization project!!! Impressive mansion in Cala de Mijas with spectacular views of the sea and the Calanova Golf course. With a 3,662 m2 plot, it has 7 very spacious rooms, all en suite and with a dressing room, and 10 bathrooms. Office, cinema room, living room, 2 kitchens, dining room, spectacular wine cellar and impressive games room. Large terraces and perfectly maintained garden. The swimming pool is Zurich type (overflowing) and with a gazebo to enjoy the impressive views. It consists of a garage floor, floor -1, floor 0 and floor 1 which can be reached by elevator. The whole house has underfloor heating, hot and cold air conditioning, and radiators. The windows as well as the shutters are security. Special thermal and acoustic insulation. It has solar panels and a central boiler. Marble floor, home automation, video-surveillance, alarm, gym, jacuzzi and house for housing service personnel. Currently it has just been painted white. Everything you can imagine a great home can have, this one has it. For more information, more photos, or documentation, please, get in touch.