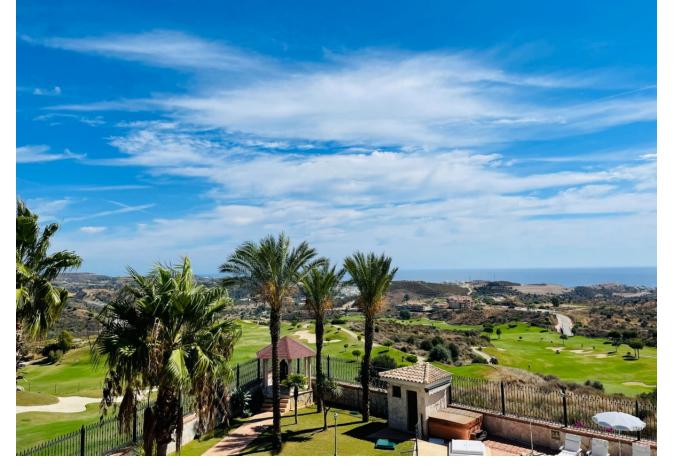

## Rubbish: 60 EUR / year

7

10

2235 m2

3662 m2

Ready to enter!!! And for the most contemporary, it has a modernization project!!! Impressive mansion in Cala de Mijas with spectacular views of the sea and the Calanova Golf course. With a 3,662 m2 plot, it has 7 very spacious rooms, all en suite and with a dressing room, and 10 bathrooms. Office, cinema room, living room, 2 kitchens, dining room, spectacular wine cellar and impressive games room. Large terraces and perfectly maintained garden. The swimming pool is Zurich type (overflowing) and with a gazebo to enjoy the impressive views. It consists of a garage floor, floor -1, floor 0 and floor 1 which can be reached by elevator. The whole house has underfloor heating, hot and cold air conditioning, and radiators. The windows as well as the shutters are security. Special thermal and acoustic insulation. It has solar panels and a central boiler. Marble floor, home automation, video-surveillance, alarm, gym, jacuzzi and house for housing service personnel. Currently it has just been painted white. Everything you can imagine a great home can have, this one has it. For more information, more photos, or documentation, please, get in touch.