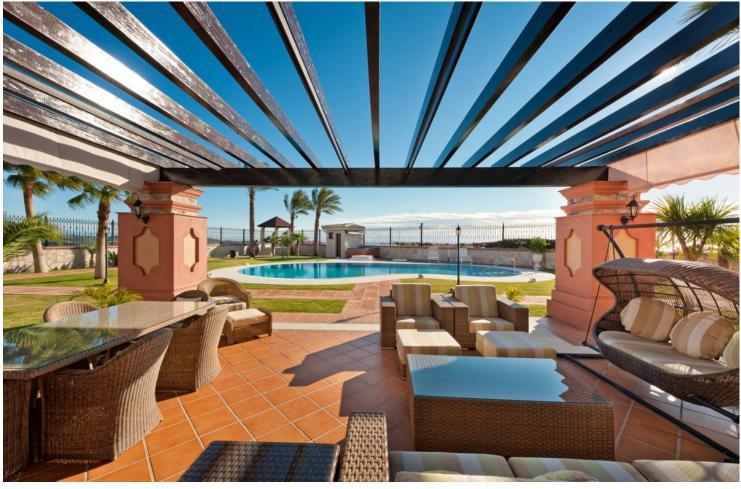

## Rubbish: 60 EUR / year

7

10

2235 m2

3662 m2

Ready to enter!!! And for the most contemporary, it has a modernization project!!! Impressive mansion in Cala de Mijas with spectacular views of the sea and the Calanova Golf course. With a 3,662 m2 plot, it has 7 very spacious rooms, all en suite and with a dressing room, and 10 bathrooms. Office, cinema room, living room, 2 kitchens, dining room, spectacular wine cellar and impressive games room. Large terraces and perfectly maintained garden. The swimming pool is Zurich type (overflowing) and with a gazebo to enjoy the impressive views. It consists of a garage floor, floor -1, floor 0 and floor 1 which can be reached by elevator. The whole house has underfloor heating, hot and cold air conditioning, and radiators. The windows as well as the shutters are security. Special thermal and acoustic insulation. It has solar panels and a central boiler. Marble floor, home automation, video-surveillance, alarm, gym, jacuzzi and house for housing service personnel. Currently it has just been painted white. Everything you can imagine a great home can have, this one has it. For more information, more photos, or documentation, please, get in touch.