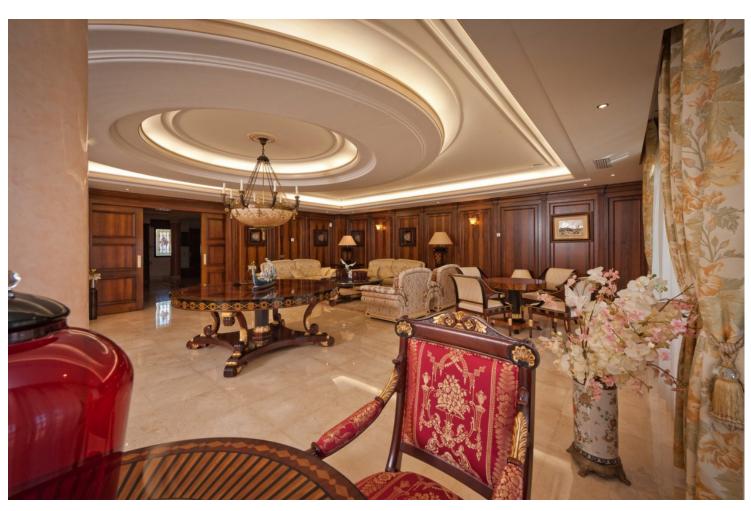

## Rubbish: 60 EUR / year

7

10

2235 m2

3662 m2

Ready to enter!!! And for the most contemporary, it has a modernization project!!! Impressive mansion in Cala de Mijas with spectacular views of the sea and the Calanova Golf course. With a 3,662 m2 plot, it has 7 very spacious rooms, all en suite and with a dressing room, and 10 bathrooms. Office, cinema room, living room, 2 kitchens, dining room, spectacular wine cellar and impressive games room. Large terraces and perfectly maintained garden. The swimming pool is Zurich type (overflowing) and with a gazebo to enjoy the impressive views. It consists of a garage floor, floor -1, floor 0 and floor 1 which can be reached by elevator. The whole house has underfloor heating, hot and cold air conditioning, and radiators. The windows as well as the shutters are security. Special thermal and acoustic insulation. It has solar panels and a central boiler. Marble floor, home automation, video-surveillance, alarm, gym, jacuzzi and house for housing service personnel. Currently it has just been painted white. Everything you can imagine a great home can have, this one has it. For more information, more photos, or documentation, please, get in touch.