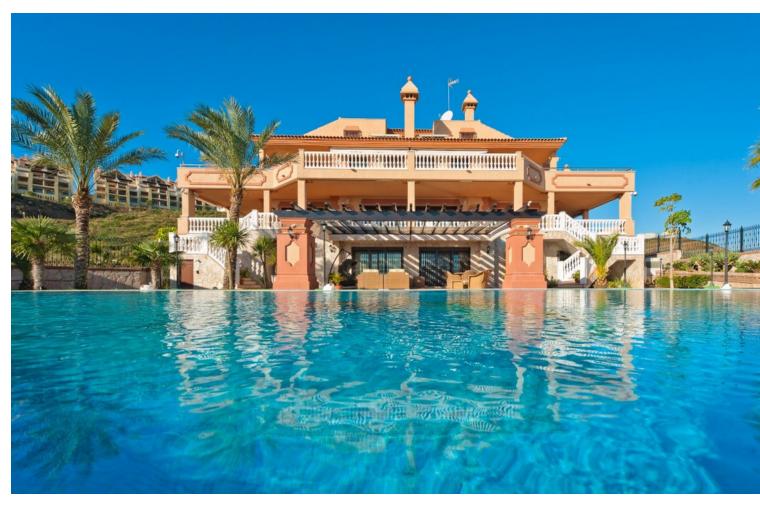

## Rubbish: 60 EUR / year

7

10

2235 m2

3662 m2

Ready to enter!!! And for the most contemporary, it has a modernization project!!! Impressive mansion in Cala de Mijas with spectacular views of the sea and the Calanova Golf course. With a 3,662 m2 plot, it has 7 very spacious rooms, all en suite and with a dressing room, and 10 bathrooms. Office, cinema room, living room, 2 kitchens, dining room, spectacular wine cellar and impressive games room. Large terraces and perfectly maintained garden. The swimming pool is Zurich type (overflowing) and with a gazebo to enjoy the impressive views. It consists of a garage floor, floor -1, floor 0 and floor 1 which can be reached by elevator. The whole house has underfloor heating, hot and cold air conditioning, and radiators. The windows as well as the shutters are security. Special thermal and acoustic insulation. It has solar panels and a central boiler. Marble floor, home automation, video-surveillance, alarm, gym, jacuzzi and house for housing service personnel. Currently it has just been painted white. Everything you can imagine a great home can have, this one has it. For more information, more photos, or documentation, please, get in touch.