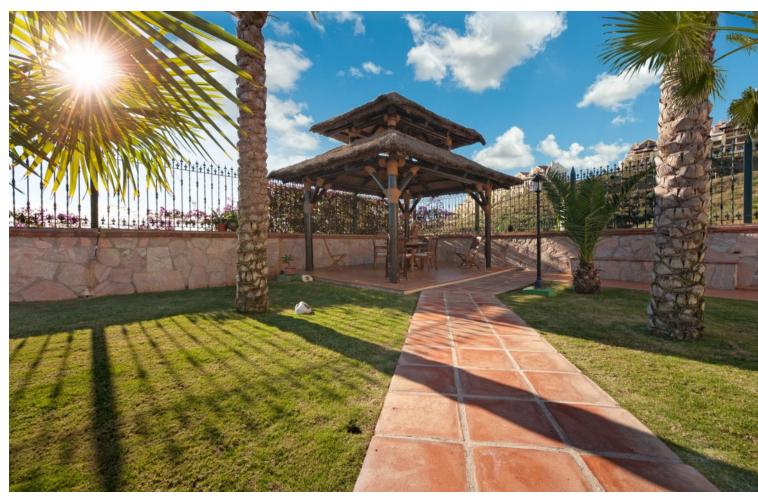

## Rubbish: 60 EUR / year

7

10

2235 m2

3662 m2

Ready to enter!!! And for the most contemporary, it has a modernization project!!! Impressive mansion in Cala de Mijas with spectacular views of the sea and the Calanova Golf course. With a 3,662 m2 plot, it has 7 very spacious rooms, all en suite and with a dressing room, and 10 bathrooms. Office, cinema room, living room, 2 kitchens, dining room, spectacular wine cellar and impressive games room. Large terraces and perfectly maintained garden. The swimming pool is Zurich type (overflowing) and with a gazebo to enjoy the impressive views. It consists of a garage floor, floor -1, floor 0 and floor 1 which can be reached by elevator. The whole house has underfloor heating, hot and cold air conditioning, and radiators. The windows as well as the shutters are security. Special thermal and acoustic insulation. It has solar panels and a central boiler. Marble floor, home automation, video-surveillance, alarm, gym, jacuzzi and house for housing service personnel. Currently it has just been painted white. Everything you can imagine a great home can have, this one has it. For more information, more photos, or documentation, please, get in touch.