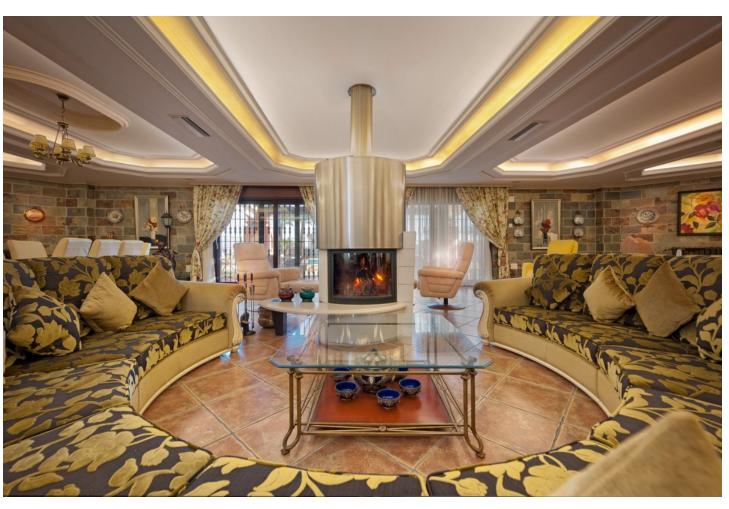

## Rubbish: 60 EUR / year

7

10

2235 m2

3662 m2

Ready to enter!!! And for the most contemporary, it has a modernization project!!! Impressive mansion in Cala de Mijas with spectacular views of the sea and the Calanova Golf course. With a 3,662 m2 plot, it has 7 very spacious rooms, all en suite and with a dressing room, and 10 bathrooms. Office, cinema room, living room, 2 kitchens, dining room, spectacular wine cellar and impressive games room. Large terraces and perfectly maintained garden. The swimming pool is Zurich type (overflowing) and with a gazebo to enjoy the impressive views. It consists of a garage floor, floor -1, floor 0 and floor 1 which can be reached by elevator. The whole house has underfloor heating, hot and cold air conditioning, and radiators. The windows as well as the shutters are security. Special thermal and acoustic insulation. It has solar panels and a central boiler. Marble floor, home automation, video-surveillance, alarm, gym, jacuzzi and house for housing service personnel. Currently it has just been painted white. Everything you can imagine a great home can have, this one has it. For more information, more photos, or documentation, please, get in touch.