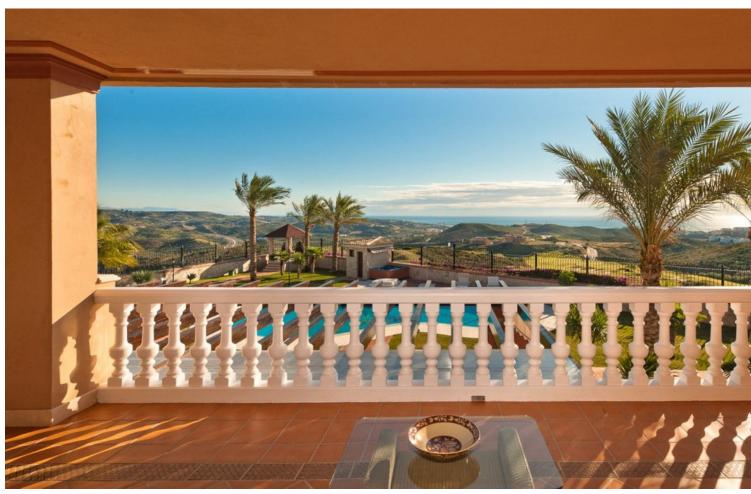

## Rubbish: 60 EUR / year

7

10

2235 m2

3662 m2

Ready to enter!!! And for the most contemporary, it has a modernization project!!! Impressive mansion in Cala de Mijas with spectacular views of the sea and the Calanova Golf course. With a 3,662 m2 plot, it has 7 very spacious rooms, all en suite and with a dressing room, and 10 bathrooms. Office, cinema room, living room, 2 kitchens, dining room, spectacular wine cellar and impressive games room. Large terraces and perfectly maintained garden. The swimming pool is Zurich type (overflowing) and with a gazebo to enjoy the impressive views. It consists of a garage floor, floor -1, floor 0 and floor 1 which can be reached by elevator. The whole house has underfloor heating, hot and cold air conditioning, and radiators. The windows as well as the shutters are security. Special thermal and acoustic insulation. It has solar panels and a central boiler. Marble floor, home automation, video-surveillance, alarm, gym, jacuzzi and house for housing service personnel. Currently it has just been painted white. Everything you can imagine a great home can have, this one has it. For more information, more photos, or documentation, please, get in touch.