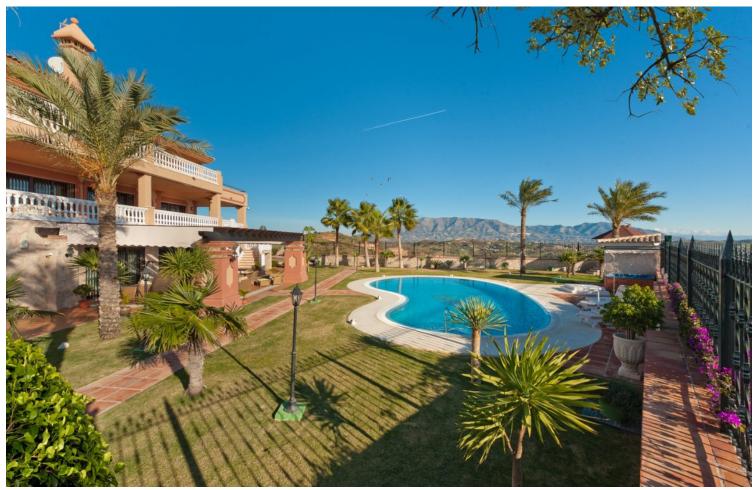

## Rubbish: 60 EUR / year

7

10

2235 m2

3662 m2

Ready to enter!!! And for the most contemporary, it has a modernization project!!! Impressive mansion in Cala de Mijas with spectacular views of the sea and the Calanova Golf course. With a 3,662 m2 plot, it has 7 very spacious rooms, all en suite and with a dressing room, and 10 bathrooms. Office, cinema room, living room, 2 kitchens, dining room, spectacular wine cellar and impressive games room. Large terraces and perfectly maintained garden. The swimming pool is Zurich type (overflowing) and with a gazebo to enjoy the impressive views. It consists of a garage floor, floor -1, floor 0 and floor 1 which can be reached by elevator. The whole house has underfloor heating, hot and cold air conditioning, and radiators. The windows as well as the shutters are security. Special thermal and acoustic insulation. It has solar panels and a central boiler. Marble floor, home automation, video-surveillance, alarm, gym, jacuzzi and house for housing service personnel. Currently it has just been painted white. Everything you can imagine a great home can have, this one has it. For more information, more photos, or documentation, please, get in touch.