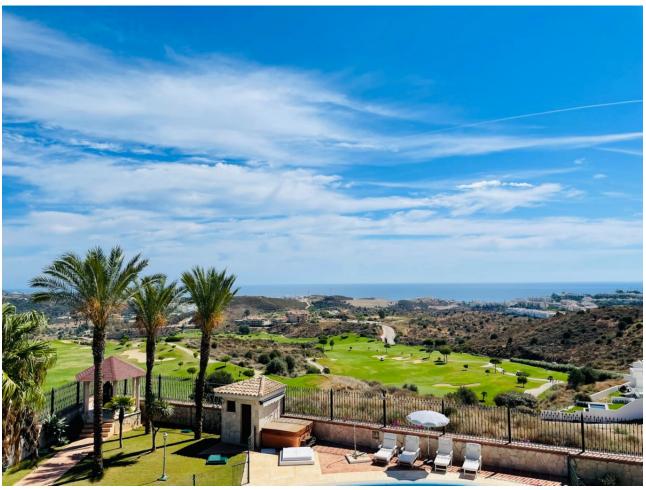

## Rubbish: 60 EUR / year

7

10

2235 m2

3662 m2

Ready to enter!!! And for the most contemporary, it has a modernization project!!! Impressive mansion in Cala de Mijas with spectacular views of the sea and the Calanova Golf course. With a 3,662 m2 plot, it has 7 very spacious rooms, all en suite and with a dressing room, and 10 bathrooms. Office, cinema room, living room, 2 kitchens, dining room, spectacular wine cellar and impressive games room. Large terraces and perfectly maintained garden. The swimming pool is Zurich type (overflowing) and with a gazebo to enjoy the impressive views. It consists of a garage floor, floor -1, floor 0 and floor 1 which can be reached by elevator. The whole house has underfloor heating, hot and cold air conditioning, and radiators. The windows as well as the shutters are security. Special thermal and acoustic insulation. It has solar panels and a central boiler. Marble floor, home automation, video-surveillance, alarm, gym, jacuzzi and house for housing service personnel. Currently it has just been painted white. Everything you can imagine a great home can have, this one has it. For more information, more photos, or documentation, please, get in touch.