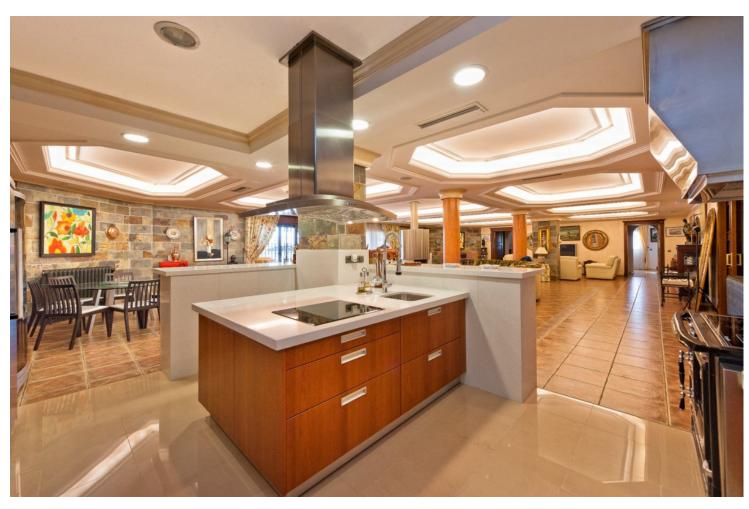

## Rubbish: 60 EUR / year

7

10

2235 m2

3662 m2

Ready to enter!!! And for the most contemporary, it has a modernization project!!! Impressive mansion in Cala de Mijas with spectacular views of the sea and the Calanova Golf course. With a 3,662 m2 plot, it has 7 very spacious rooms, all en suite and with a dressing room, and 10 bathrooms. Office, cinema room, living room, 2 kitchens, dining room, spectacular wine cellar and impressive games room. Large terraces and perfectly maintained garden. The swimming pool is Zurich type (overflowing) and with a gazebo to enjoy the impressive views. It consists of a garage floor, floor -1, floor 0 and floor 1 which can be reached by elevator. The whole house has underfloor heating, hot and cold air conditioning, and radiators. The windows as well as the shutters are security. Special thermal and acoustic insulation. It has solar panels and a central boiler. Marble floor, home automation, video-surveillance, alarm, gym, jacuzzi and house for housing service personnel. Currently it has just been painted white. Everything you can imagine a great home can have, this one has it. For more information, more photos, or documentation, please, get in touch.