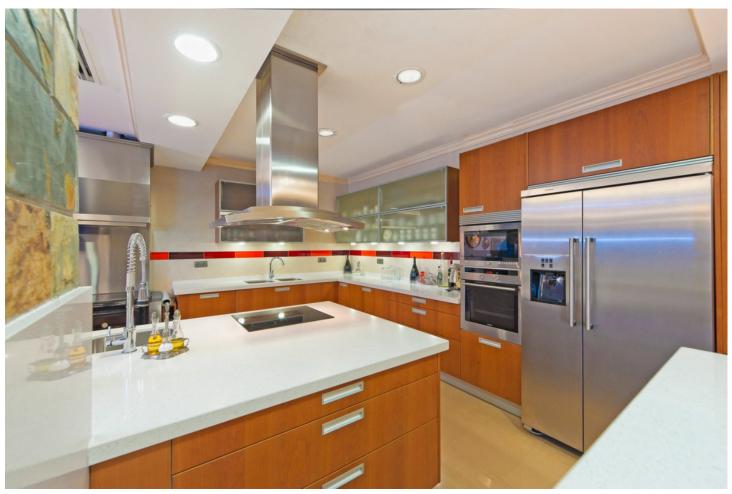

## Rubbish: 60 EUR / year

7

10

2235 m2

3662 m2

Ready to enter!!! And for the most contemporary, it has a modernization project!!! Impressive mansion in Cala de Mijas with spectacular views of the sea and the Calanova Golf course. With a 3,662 m2 plot, it has 7 very spacious rooms, all en suite and with a dressing room, and 10 bathrooms. Office, cinema room, living room, 2 kitchens, dining room, spectacular wine cellar and impressive games room. Large terraces and perfectly maintained garden. The swimming pool is Zurich type (overflowing) and with a gazebo to enjoy the impressive views. It consists of a garage floor, floor -1, floor 0 and floor 1 which can be reached by elevator. The whole house has underfloor heating, hot and cold air conditioning, and radiators. The windows as well as the shutters are security. Special thermal and acoustic insulation. It has solar panels and a central boiler. Marble floor, home automation, video-surveillance, alarm, gym, jacuzzi and house for housing service personnel. Currently it has just been painted white. Everything you can imagine a great home can have, this one has it. For more information, more photos, or documentation, please, get in touch.