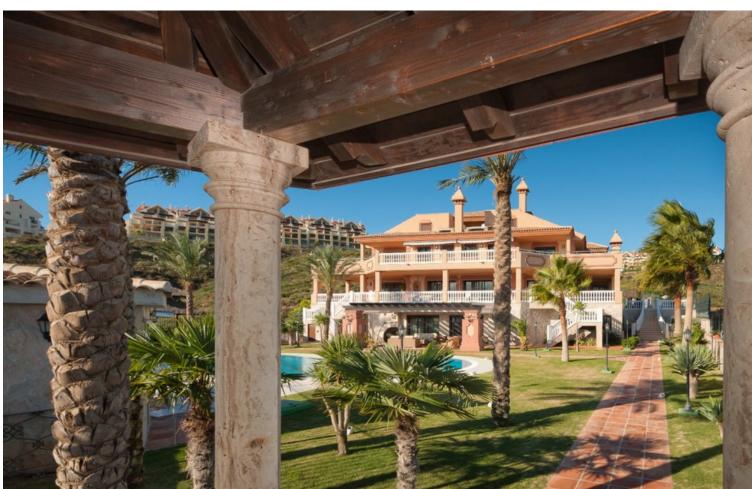

## Rubbish: 60 EUR / year

7

10

2235 m2

3662 m2

Ready to enter!!! And for the most contemporary, it has a modernization project!!! Impressive mansion in Cala de Mijas with spectacular views of the sea and the Calanova Golf course. With a 3,662 m2 plot, it has 7 very spacious rooms, all en suite and with a dressing room, and 10 bathrooms. Office, cinema room, living room, 2 kitchens, dining room, spectacular wine cellar and impressive games room. Large terraces and perfectly maintained garden. The swimming pool is Zurich type (overflowing) and with a gazebo to enjoy the impressive views. It consists of a garage floor, floor -1, floor 0 and floor 1 which can be reached by elevator. The whole house has underfloor heating, hot and cold air conditioning, and radiators. The windows as well as the shutters are security. Special thermal and acoustic insulation. It has solar panels and a central boiler. Marble floor, home automation, video-surveillance, alarm, gym, jacuzzi and house for housing service personnel. Currently it has just been painted white. Everything you can imagine a great home can have, this one has it. For more information, more photos, or documentation, please, get in touch.