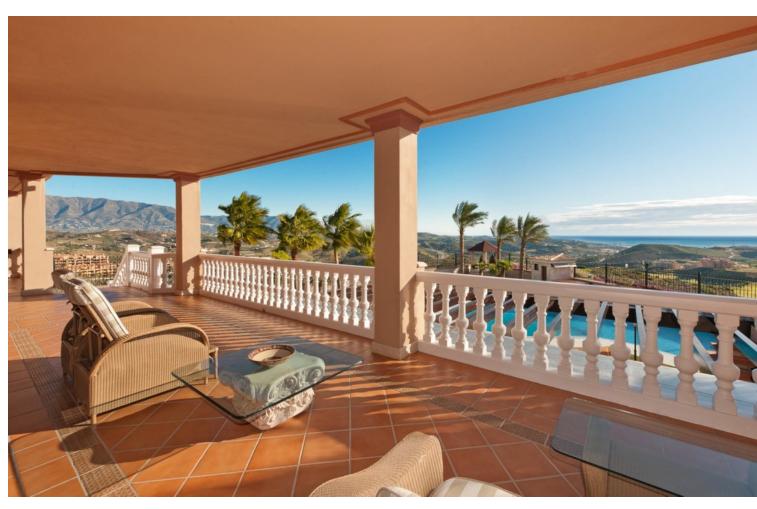

## Rubbish: 60 EUR / year

7

10

2235 m2

3662 m2

Ready to enter!!! And for the most contemporary, it has a modernization project!!! Impressive mansion in Cala de Mijas with spectacular views of the sea and the Calanova Golf course. With a 3,662 m2 plot, it has 7 very spacious rooms, all en suite and with a dressing room, and 10 bathrooms. Office, cinema room, living room, 2 kitchens, dining room, spectacular wine cellar and impressive games room. Large terraces and perfectly maintained garden. The swimming pool is Zurich type (overflowing) and with a gazebo to enjoy the impressive views. It consists of a garage floor, floor -1, floor 0 and floor 1 which can be reached by elevator. The whole house has underfloor heating, hot and cold air conditioning, and radiators. The windows as well as the shutters are security. Special thermal and acoustic insulation. It has solar panels and a central boiler. Marble floor, home automation, video-surveillance, alarm, gym, jacuzzi and house for housing service personnel. Currently it has just been painted white. Everything you can imagine a great home can have, this one has it. For more information, more photos, or documentation, please, get in touch.