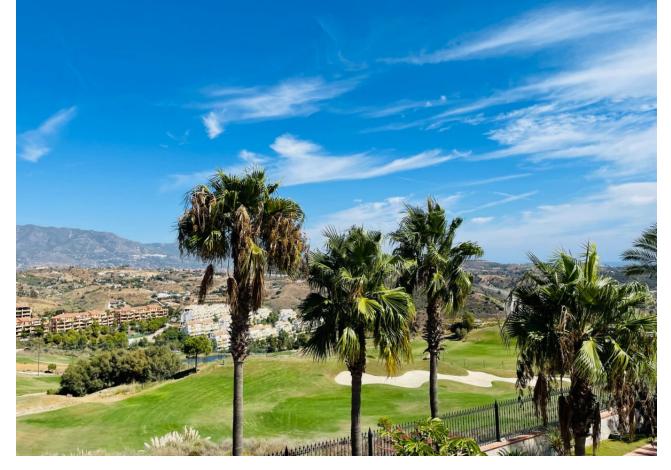

## Rubbish: 60 EUR / year

7

10

2235 m2

3662 m2

Ready to enter!!! And for the most contemporary, it has a modernization project!!! Impressive mansion in Cala de Mijas with spectacular views of the sea and the Calanova Golf course. With a 3,662 m2 plot, it has 7 very spacious rooms, all en suite and with a dressing room, and 10 bathrooms. Office, cinema room, living room, 2 kitchens, dining room, spectacular wine cellar and impressive games room. Large terraces and perfectly maintained garden. The swimming pool is Zurich type (overflowing) and with a gazebo to enjoy the impressive views. It consists of a garage floor, floor -1, floor 0 and floor 1 which can be reached by elevator. The whole house has underfloor heating, hot and cold air conditioning, and radiators. The windows as well as the shutters are security. Special thermal and acoustic insulation. It has solar panels and a central boiler. Marble floor, home automation, video-surveillance, alarm, gym, jacuzzi and house for housing service personnel. Currently it has just been painted white. Everything you can imagine a great home can have, this one has it. For more information, more photos, or documentation, please, get in touch.