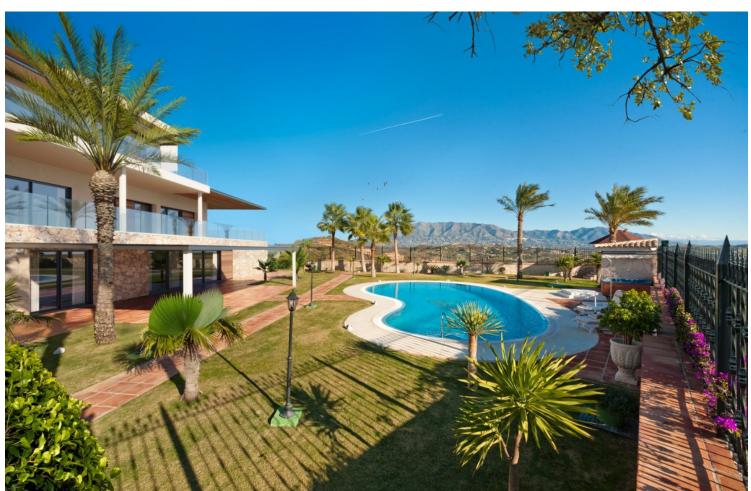

## Rubbish: 60 EUR / year

7

10

2235 m2

3662 m2

Ready to enter!!! And for the most contemporary, it has a modernization project!!! Impressive mansion in Cala de Mijas with spectacular views of the sea and the Calanova Golf course. With a 3,662 m2 plot, it has 7 very spacious rooms, all en suite and with a dressing room, and 10 bathrooms. Office, cinema room, living room, 2 kitchens, dining room, spectacular wine cellar and impressive games room. Large terraces and perfectly maintained garden. The swimming pool is Zurich type (overflowing) and with a gazebo to enjoy the impressive views. It consists of a garage floor, floor -1, floor 0 and floor 1 which can be reached by elevator. The whole house has underfloor heating, hot and cold air conditioning, and radiators. The windows as well as the shutters are security. Special thermal and acoustic insulation. It has solar panels and a central boiler. Marble floor, home automation, video-surveillance, alarm, gym, jacuzzi and house for housing service personnel. Currently it has just been painted white. Everything you can imagine a great home can have, this one has it. For more information, more photos, or documentation, please, get in touch.