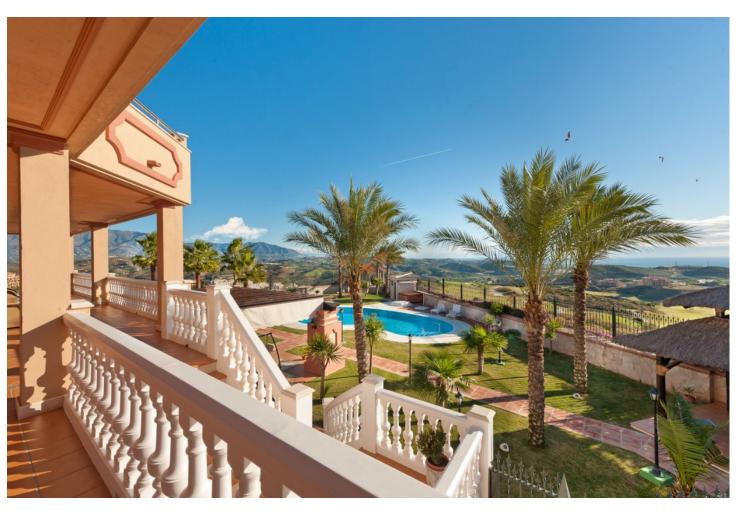

## Rubbish: 60 EUR / year

7

10

2235 m2

3662 m2

Ready to enter!!! And for the most contemporary, it has a modernization project!!! Impressive mansion in Cala de Mijas with spectacular views of the sea and the Calanova Golf course. With a 3,662 m2 plot, it has 7 very spacious rooms, all en suite and with a dressing room, and 10 bathrooms. Office, cinema room, living room, 2 kitchens, dining room, spectacular wine cellar and impressive games room. Large terraces and perfectly maintained garden. The swimming pool is Zurich type (overflowing) and with a gazebo to enjoy the impressive views. It consists of a garage floor, floor -1, floor 0 and floor 1 which can be reached by elevator. The whole house has underfloor heating, hot and cold air conditioning, and radiators. The windows as well as the shutters are security. Special thermal and acoustic insulation. It has solar panels and a central boiler. Marble floor, home automation, video-surveillance, alarm, gym, jacuzzi and house for housing service personnel. Currently it has just been painted white. Everything you can imagine a great home can have, this one has it. For more information, more photos, or documentation, please, get in touch.