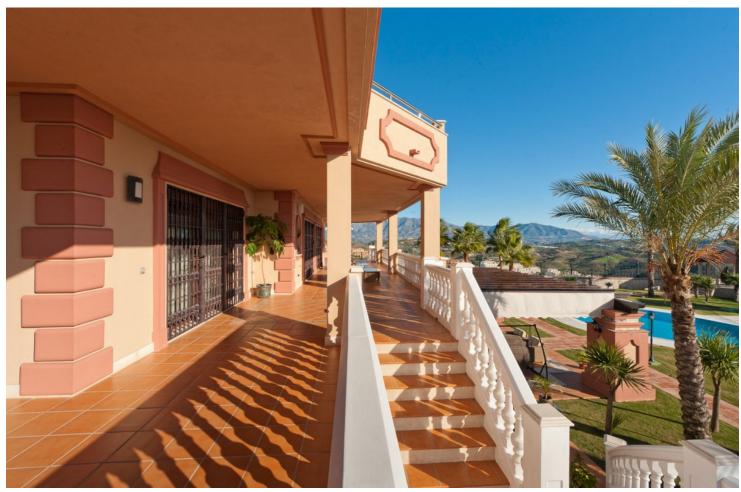

## Rubbish: 60 EUR / year

7

10

2235 m2

3662 m2

Ready to enter!!! And for the most contemporary, it has a modernization project!!! Impressive mansion in Cala de Mijas with spectacular views of the sea and the Calanova Golf course. With a 3,662 m2 plot, it has 7 very spacious rooms, all en suite and with a dressing room, and 10 bathrooms. Office, cinema room, living room, 2 kitchens, dining room, spectacular wine cellar and impressive games room. Large terraces and perfectly maintained garden. The swimming pool is Zurich type (overflowing) and with a gazebo to enjoy the impressive views. It consists of a garage floor, floor -1, floor 0 and floor 1 which can be reached by elevator. The whole house has underfloor heating, hot and cold air conditioning, and radiators. The windows as well as the shutters are security. Special thermal and acoustic insulation. It has solar panels and a central boiler. Marble floor, home automation, video-surveillance, alarm, gym, jacuzzi and house for housing service personnel. Currently it has just been painted white. Everything you can imagine a great home can have, this one has it. For more information, more photos, or documentation, please, get in touch.