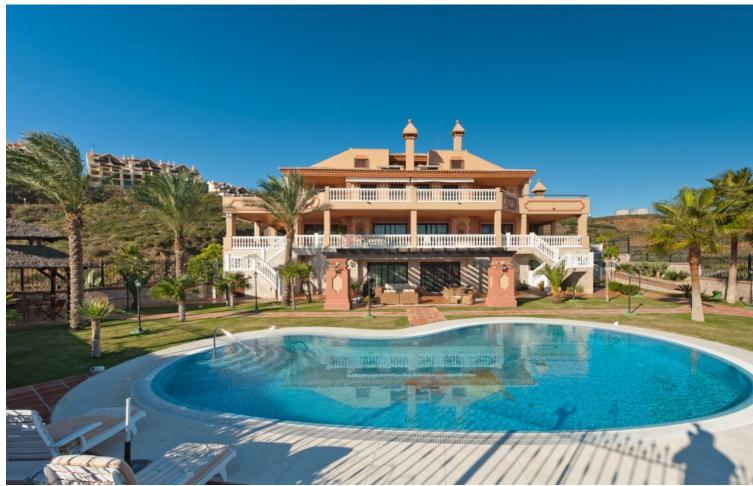

## Rubbish: 60 EUR / year

7

10

2235 m2

3662 m2

Ready to enter!!! And for the most contemporary, it has a modernization project!!! Impressive mansion in Cala de Mijas with spectacular views of the sea and the Calanova Golf course. With a 3,662 m2 plot, it has 7 very spacious rooms, all en suite and with a dressing room, and 10 bathrooms. Office, cinema room, living room, 2 kitchens, dining room, spectacular wine cellar and impressive games room. Large terraces and perfectly maintained garden. The swimming pool is Zurich type (overflowing) and with a gazebo to enjoy the impressive views. It consists of a garage floor, floor -1, floor 0 and floor 1 which can be reached by elevator. The whole house has underfloor heating, hot and cold air conditioning, and radiators. The windows as well as the shutters are security. Special thermal and acoustic insulation. It has solar panels and a central boiler. Marble floor, home automation, video-surveillance, alarm, gym, jacuzzi and house for housing service personnel. Currently it has just been painted white. Everything you can imagine a great home can have, this one has it. For more information, more photos, or documentation, please, get in touch.