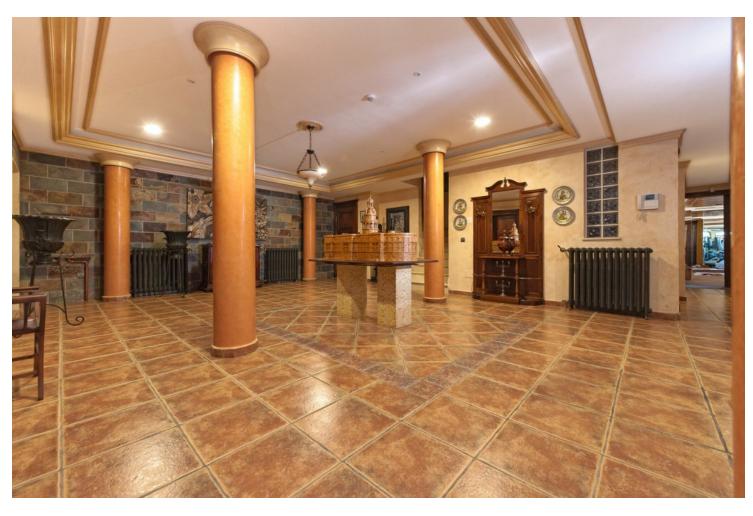

## Rubbish: 60 EUR / year

7

10

2235 m2

3662 m2

Ready to enter!!! And for the most contemporary, it has a modernization project!!! Impressive mansion in Cala de Mijas with spectacular views of the sea and the Calanova Golf course. With a 3,662 m2 plot, it has 7 very spacious rooms, all en suite and with a dressing room, and 10 bathrooms. Office, cinema room, living room, 2 kitchens, dining room, spectacular wine cellar and impressive games room. Large terraces and perfectly maintained garden. The swimming pool is Zurich type (overflowing) and with a gazebo to enjoy the impressive views. It consists of a garage floor, floor -1, floor 0 and floor 1 which can be reached by elevator. The whole house has underfloor heating, hot and cold air conditioning, and radiators. The windows as well as the shutters are security. Special thermal and acoustic insulation. It has solar panels and a central boiler. Marble floor, home automation, video-surveillance, alarm, gym, jacuzzi and house for housing service personnel. Currently it has just been painted white. Everything you can imagine a great home can have, this one has it. For more information, more photos, or documentation, please, get in touch.