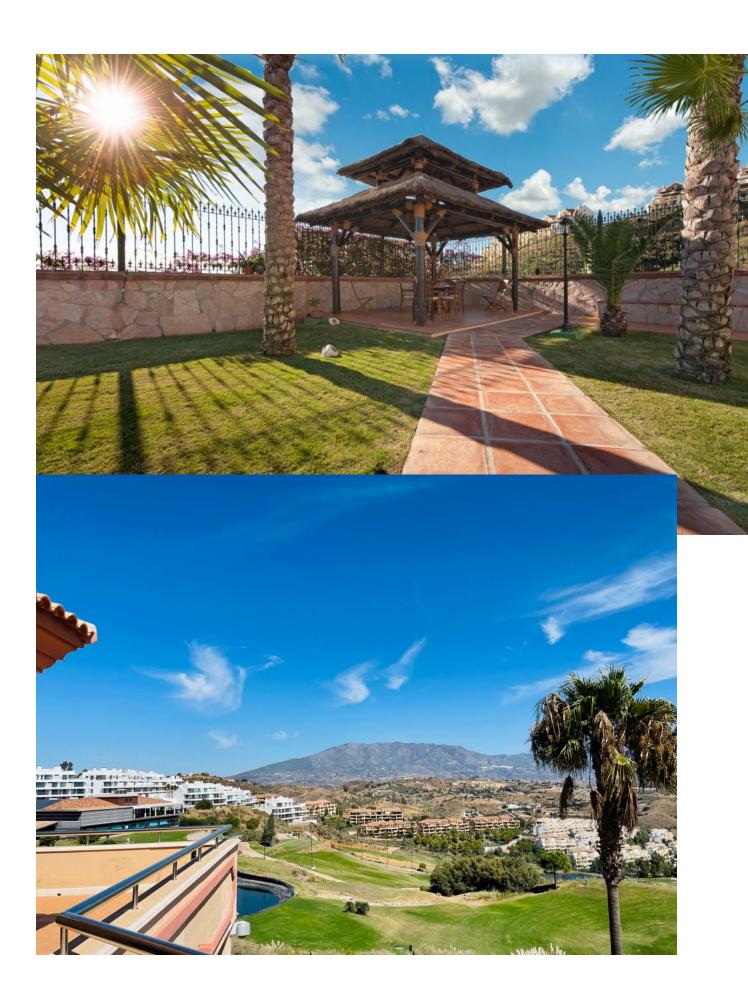

## Rubbish: 60 EUR / year

7

10

2235 m2

3662 m2

Ready to enter!!! And for the most contemporary, it has a modernization project!!! Impressive mansion in Cala de Mijas with spectacular views of the sea and the Calanova Golf course. With a 3,662 m2 plot, it has 7 very spacious rooms, all en suite and with a dressing room, and 10 bathrooms. Office, cinema room, living room, 2 kitchens, dining room, spectacular wine cellar and impressive games room. Large terraces and perfectly maintained garden. The swimming pool is Zurich type (overflowing) and with a gazebo to enjoy the impressive views. It consists of a garage floor, floor -1, floor 0 and floor 1 which can be reached by elevator. The whole house has underfloor heating, hot and cold air conditioning, and radiators. The windows as well as the shutters are security. Special thermal and acoustic insulation. It has solar panels and a central boiler. Marble floor, home automation, video-surveillance, alarm, gym, jacuzzi and house for housing service personnel. Currently it has just been painted white. Everything you can imagine a great home can have, this one has it. For more information, more photos, or documentation, please, get in touch.