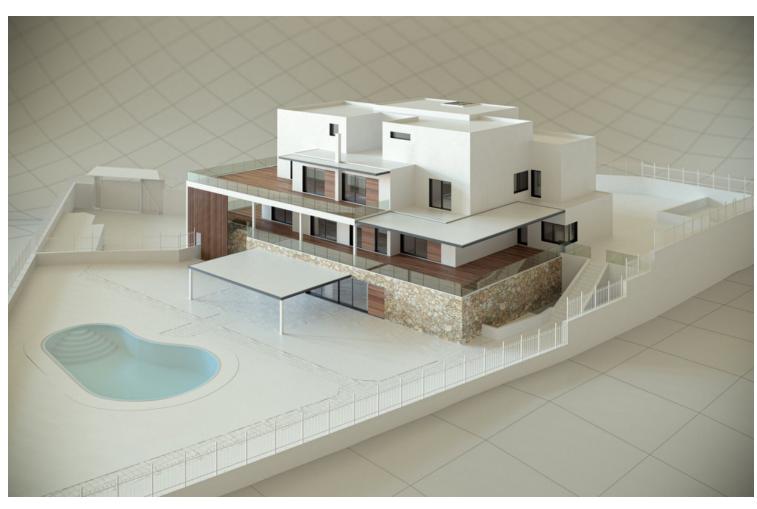

## Rubbish: 60 EUR / year

7

10

2235 m2

3662 m2

Ready to enter!!! And for the most contemporary, it has a modernization project!!! Impressive mansion in Cala de Mijas with spectacular views of the sea and the Calanova Golf course. With a 3,662 m2 plot, it has 7 very spacious rooms, all en suite and with a dressing room, and 10 bathrooms. Office, cinema room, living room, 2 kitchens, dining room, spectacular wine cellar and impressive games room. Large terraces and perfectly maintained garden. The swimming pool is Zurich type (overflowing) and with a gazebo to enjoy the impressive views. It consists of a garage floor, floor -1, floor 0 and floor 1 which can be reached by elevator. The whole house has underfloor heating, hot and cold air conditioning, and radiators. The windows as well as the shutters are security. Special thermal and acoustic insulation. It has solar panels and a central boiler. Marble floor, home automation, video-surveillance, alarm, gym, jacuzzi and house for housing service personnel. Currently it has just been painted white. Everything you can imagine a great home can have, this one has it. For more information, more photos, or documentation, please, get in touch.