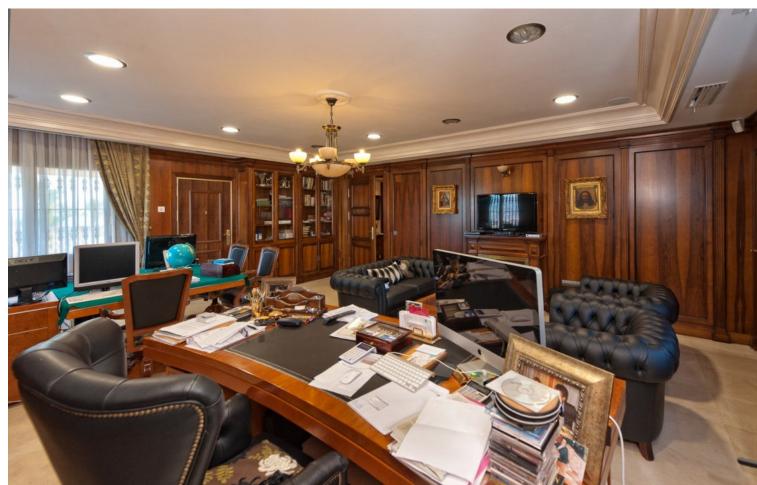

## Rubbish: 60 EUR / year

7

10

2235 m2

3662 m2

Ready to enter!!! And for the most contemporary, it has a modernization project!!! Impressive mansion in Cala de Mijas with spectacular views of the sea and the Calanova Golf course. With a 3,662 m2 plot, it has 7 very spacious rooms, all en suite and with a dressing room, and 10 bathrooms. Office, cinema room, living room, 2 kitchens, dining room, spectacular wine cellar and impressive games room. Large terraces and perfectly maintained garden. The swimming pool is Zurich type (overflowing) and with a gazebo to enjoy the impressive views. It consists of a garage floor, floor -1, floor 0 and floor 1 which can be reached by elevator. The whole house has underfloor heating, hot and cold air conditioning, and radiators. The windows as well as the shutters are security. Special thermal and acoustic insulation. It has solar panels and a central boiler. Marble floor, home automation, video-surveillance, alarm, gym, jacuzzi and house for housing service personnel. Currently it has just been painted white. Everything you can imagine a great home can have, this one has it. For more information, more photos, or documentation, please, get in touch.