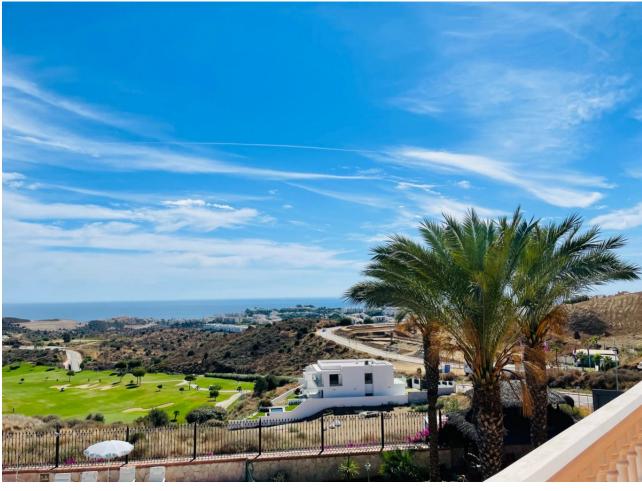

## Rubbish: 60 EUR / year

7

10

2235 m2

3662 m2

Ready to enter!!! And for the most contemporary, it has a modernization project!!! Impressive mansion in Cala de Mijas with spectacular views of the sea and the Calanova Golf course. With a 3,662 m2 plot, it has 7 very spacious rooms, all en suite and with a dressing room, and 10 bathrooms. Office, cinema room, living room, 2 kitchens, dining room, spectacular wine cellar and impressive games room. Large terraces and perfectly maintained garden. The swimming pool is Zurich type (overflowing) and with a gazebo to enjoy the impressive views. It consists of a garage floor, floor -1, floor 0 and floor 1 which can be reached by elevator. The whole house has underfloor heating, hot and cold air conditioning, and radiators. The windows as well as the shutters are security. Special thermal and acoustic insulation. It has solar panels and a central boiler. Marble floor, home automation, video-surveillance, alarm, gym, jacuzzi and house for housing service personnel. Currently it has just been painted white. Everything you can imagine a great home can have, this one has it. For more information, more photos, or documentation, please, get in touch.