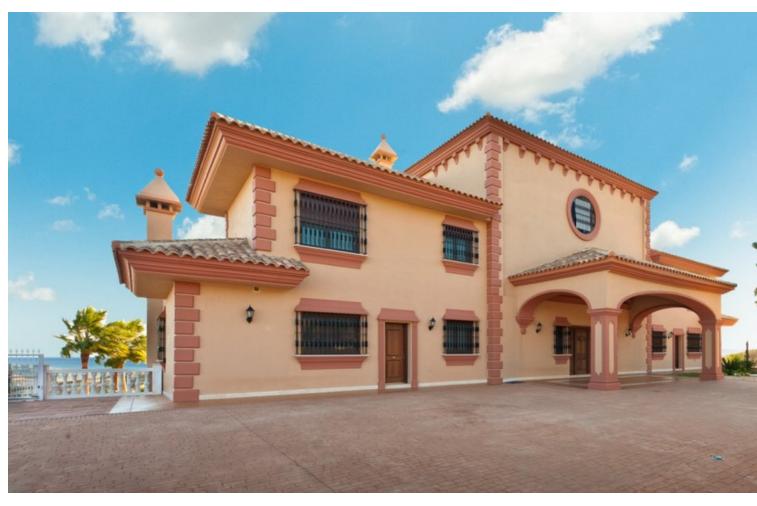

## Rubbish: 60 EUR / year

7

10

2235 m2

3662 m2

Ready to enter!!! And for the most contemporary, it has a modernization project!!! Impressive mansion in Cala de Mijas with spectacular views of the sea and the Calanova Golf course. With a 3,662 m2 plot, it has 7 very spacious rooms, all en suite and with a dressing room, and 10 bathrooms. Office, cinema room, living room, 2 kitchens, dining room, spectacular wine cellar and impressive games room. Large terraces and perfectly maintained garden. The swimming pool is Zurich type (overflowing) and with a gazebo to enjoy the impressive views. It consists of a garage floor, floor -1, floor 0 and floor 1 which can be reached by elevator. The whole house has underfloor heating, hot and cold air conditioning, and radiators. The windows as well as the shutters are security. Special thermal and acoustic insulation. It has solar panels and a central boiler. Marble floor, home automation, video-surveillance, alarm, gym, jacuzzi and house for housing service personnel. Currently it has just been painted white. Everything you can imagine a great home can have, this one has it. For more information, more photos, or documentation, please, get in touch.