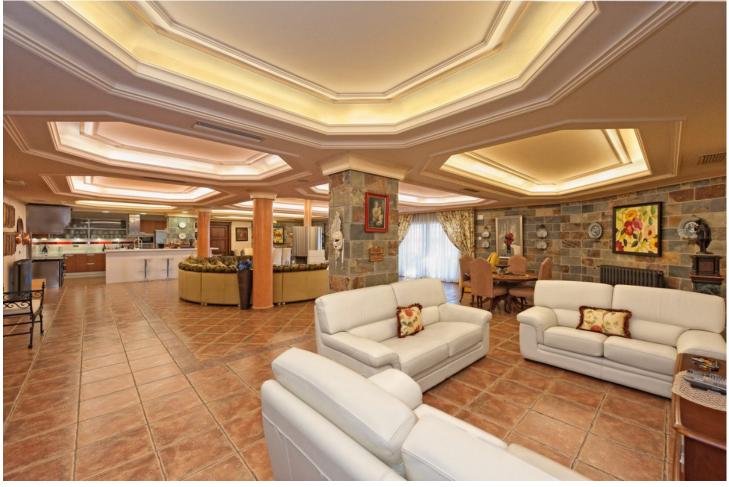

## Rubbish: 60 EUR / year

7

10

2235 m2

3662 m2

Ready to enter!!! And for the most contemporary, it has a modernization project!!! Impressive mansion in Cala de Mijas with spectacular views of the sea and the Calanova Golf course. With a 3,662 m2 plot, it has 7 very spacious rooms, all en suite and with a dressing room, and 10 bathrooms. Office, cinema room, living room, 2 kitchens, dining room, spectacular wine cellar and impressive games room. Large terraces and perfectly maintained garden. The swimming pool is Zurich type (overflowing) and with a gazebo to enjoy the impressive views. It consists of a garage floor, floor -1, floor 0 and floor 1 which can be reached by elevator. The whole house has underfloor heating, hot and cold air conditioning, and radiators. The windows as well as the shutters are security. Special thermal and acoustic insulation. It has solar panels and a central boiler. Marble floor, home automation, video-surveillance, alarm, gym, jacuzzi and house for housing service personnel. Currently it has just been painted white. Everything you can imagine a great home can have, this one has it. For more information, more photos, or documentation, please, get in touch.