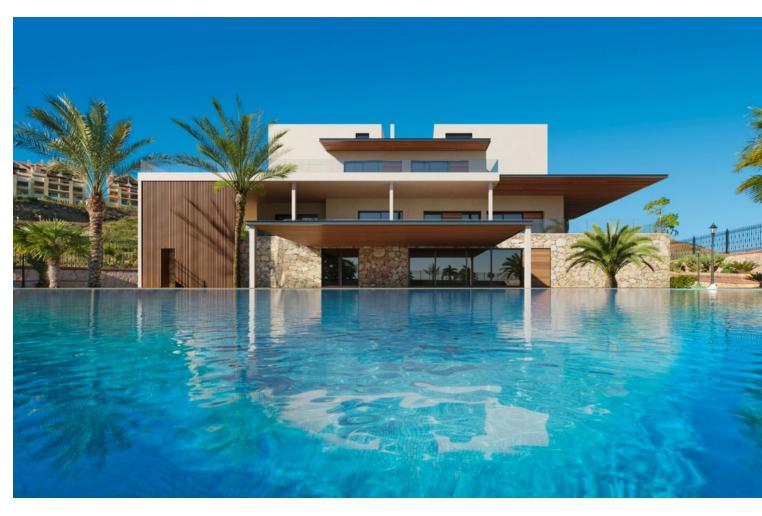

## Rubbish: 60 EUR / year

7

10

2235 m2

3662 m2

Ready to enter!!! And for the most contemporary, it has a modernization project!!! Impressive mansion in Cala de Mijas with spectacular views of the sea and the Calanova Golf course. With a 3,662 m2 plot, it has 7 very spacious rooms, all en suite and with a dressing room, and 10 bathrooms. Office, cinema room, living room, 2 kitchens, dining room, spectacular wine cellar and impressive games room. Large terraces and perfectly maintained garden. The swimming pool is Zurich type (overflowing) and with a gazebo to enjoy the impressive views. It consists of a garage floor, floor -1, floor 0 and floor 1 which can be reached by elevator. The whole house has underfloor heating, hot and cold air conditioning, and radiators. The windows as well as the shutters are security. Special thermal and acoustic insulation. It has solar panels and a central boiler. Marble floor, home automation, video-surveillance, alarm, gym, jacuzzi and house for housing service personnel. Currently it has just been painted white. Everything you can imagine a great home can have, this one has it. For more information, more photos, or documentation, please, get in touch.