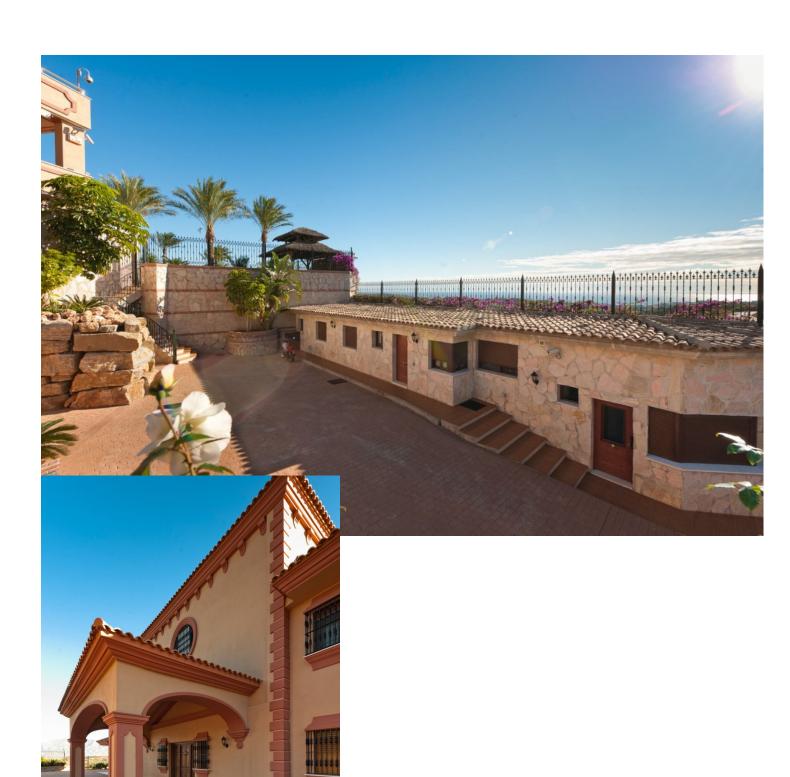

## Rubbish: 60 EUR / year

7

10

2235 m2

3662 m2

Ready to enter!!! And for the most contemporary, it has a modernization project!!! Impressive mansion in Cala de Mijas with spectacular views of the sea and the Calanova Golf course. With a 3,662 m2 plot, it has 7 very spacious rooms, all en suite and with a dressing room, and 10 bathrooms. Office, cinema room, living room, 2 kitchens, dining room, spectacular wine cellar and impressive games room. Large terraces and perfectly maintained garden. The swimming pool is Zurich type (overflowing) and with a gazebo to enjoy the impressive views. It consists of a garage floor, floor -1, floor 0 and floor 1 which can be reached by elevator. The whole house has underfloor heating, hot and cold air conditioning, and radiators. The windows as well as the shutters are security. Special thermal and acoustic insulation. It has solar panels and a central boiler. Marble floor, home automation, video-surveillance, alarm, gym, jacuzzi and house for housing service personnel. Currently it has just been painted white. Everything you can imagine a great home can have, this one has it. For more information, more photos, or documentation, please, get in touch.