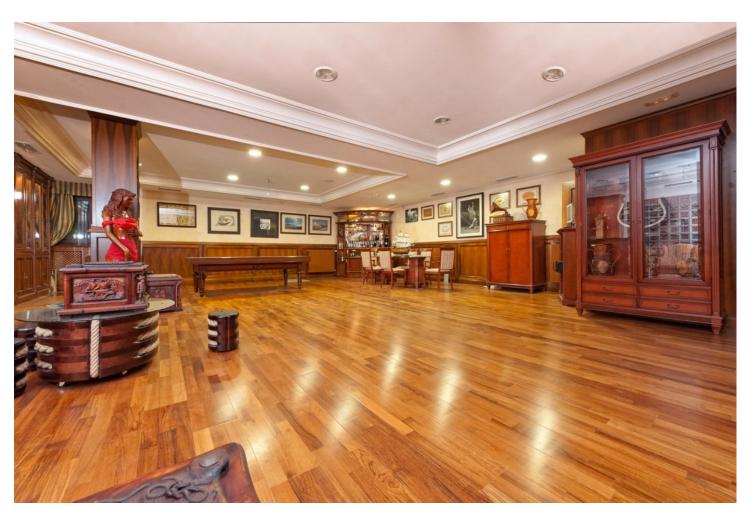

## Rubbish: 60 EUR / year

7

10

2235 m2

3662 m2

Ready to enter!!! And for the most contemporary, it has a modernization project!!! Impressive mansion in Cala de Mijas with spectacular views of the sea and the Calanova Golf course. With a 3,662 m2 plot, it has 7 very spacious rooms, all en suite and with a dressing room, and 10 bathrooms. Office, cinema room, living room, 2 kitchens, dining room, spectacular wine cellar and impressive games room. Large terraces and perfectly maintained garden. The swimming pool is Zurich type (overflowing) and with a gazebo to enjoy the impressive views. It consists of a garage floor, floor -1, floor 0 and floor 1 which can be reached by elevator. The whole house has underfloor heating, hot and cold air conditioning, and radiators. The windows as well as the shutters are security. Special thermal and acoustic insulation. It has solar panels and a central boiler. Marble floor, home automation, video-surveillance, alarm, gym, jacuzzi and house for housing service personnel. Currently it has just been painted white. Everything you can imagine a great home can have, this one has it. For more information, more photos, or documentation, please, get in touch.