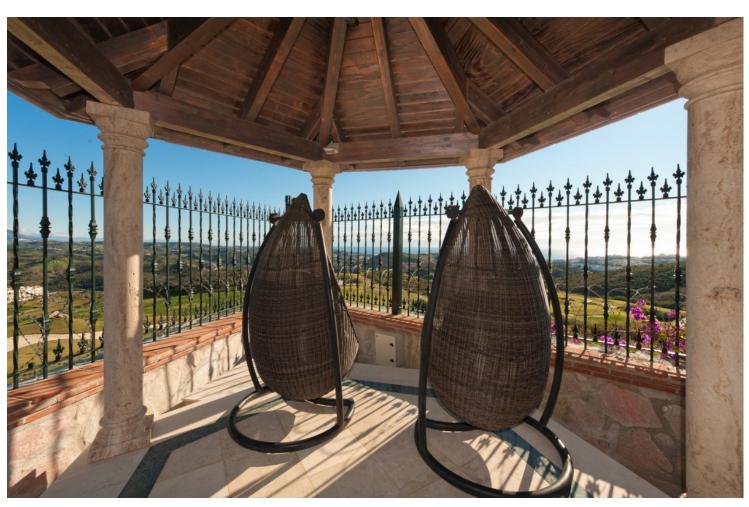

## Rubbish: 60 EUR / year

7

10

2235 m2

3662 m2

Ready to enter!!! And for the most contemporary, it has a modernization project!!! Impressive mansion in Cala de Mijas with spectacular views of the sea and the Calanova Golf course. With a 3,662 m2 plot, it has 7 very spacious rooms, all en suite and with a dressing room, and 10 bathrooms. Office, cinema room, living room, 2 kitchens, dining room, spectacular wine cellar and impressive games room. Large terraces and perfectly maintained garden. The swimming pool is Zurich type (overflowing) and with a gazebo to enjoy the impressive views. It consists of a garage floor, floor -1, floor 0 and floor 1 which can be reached by elevator. The whole house has underfloor heating, hot and cold air conditioning, and radiators. The windows as well as the shutters are security. Special thermal and acoustic insulation. It has solar panels and a central boiler. Marble floor, home automation, video-surveillance, alarm, gym, jacuzzi and house for housing service personnel. Currently it has just been painted white. Everything you can imagine a great home can have, this one has it. For more information, more photos, or documentation, please, get in touch.