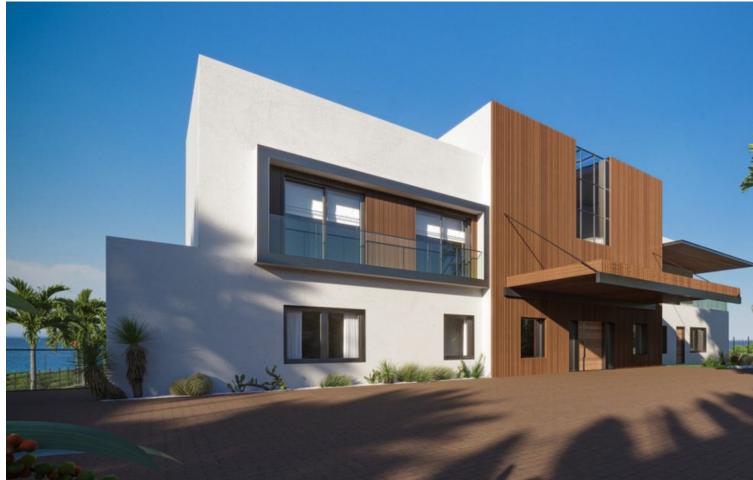

## Rubbish: 60 EUR / year

7

10

2235 m2

3662 m2

Ready to enter!!! And for the most contemporary, it has a modernization project!!! Impressive mansion in Cala de Mijas with spectacular views of the sea and the Calanova Golf course. With a 3,662 m2 plot, it has 7 very spacious rooms, all en suite and with a dressing room, and 10 bathrooms. Office, cinema room, living room, 2 kitchens, dining room, spectacular wine cellar and impressive games room. Large terraces and perfectly maintained garden. The swimming pool is Zurich type (overflowing) and with a gazebo to enjoy the impressive views. It consists of a garage floor, floor -1, floor 0 and floor 1 which can be reached by elevator. The whole house has underfloor heating, hot and cold air conditioning, and radiators. The windows as well as the shutters are security. Special thermal and acoustic insulation. It has solar panels and a central boiler. Marble floor, home automation, video-surveillance, alarm, gym, jacuzzi and house for housing service personnel. Currently it has just been painted white. Everything you can imagine a great home can have, this one has it. For more information, more photos, or documentation, please, get in touch.