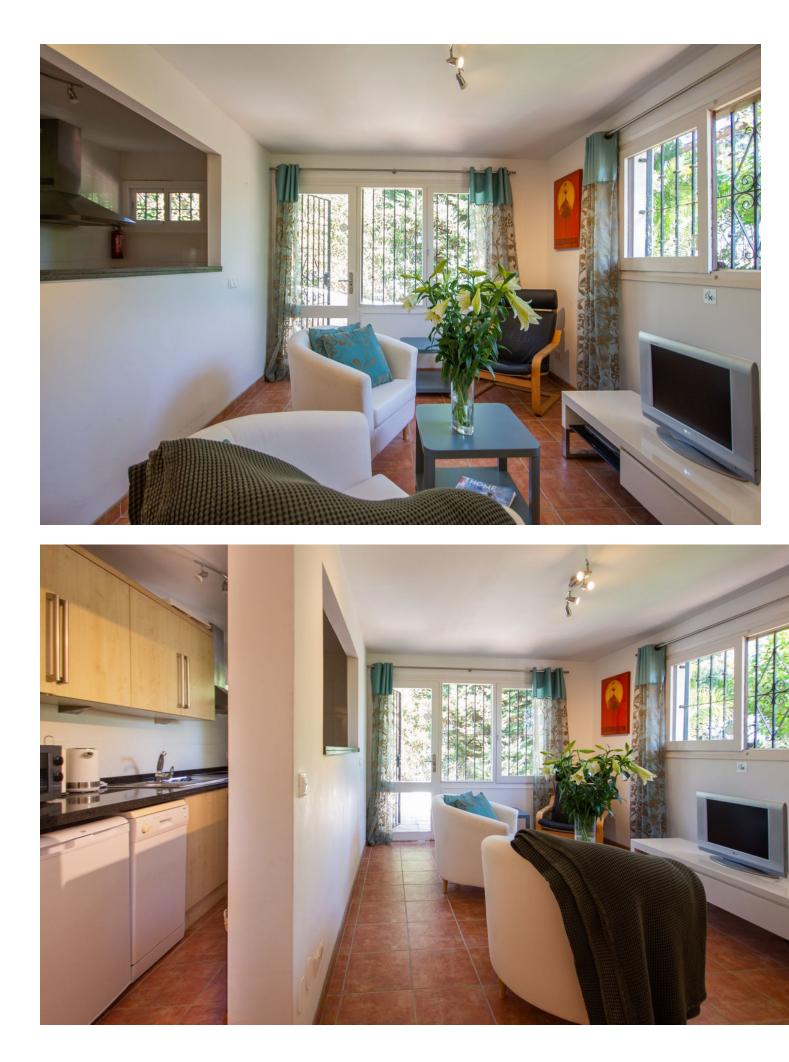

## Mijas Costa House IBI: 2,108 EUR / year Rubbish: 149 EUR / year 7 5 703 m2 2157 m2

This property is stunning! Set in the heart of Mijas Costa, in the desirable Campo Mijas area. From the private entrance there is a driveway and garage, with steps down into the main entrance. This floor has a very spacious lounge area, with a great reception area and plenty of comfortable chairs, to take in the Hollywood style which the villa exudes. This then takes you down to the focal point of the villa, which is the pool and the beautiful gardens. Elevated higher is the dining area and a big kitchen. The bedrooms branch off to the other side of this main level. Up higher is an attractive bedroom which has been modernised, with a stylish en suite bathroom and a great terrace, to behold the spectacular views. From the outdoor terrace, which overlooks the pool, there is an independent apartment which again has a very nice lounge area, and on the other side of this lower area is a huge indoor bar and games room. Great for those lazy summers!