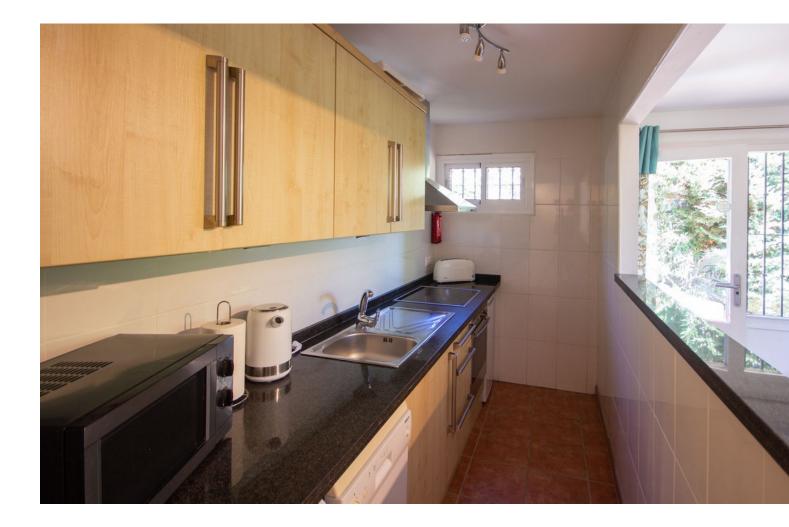

## Mijas Costa House IBI: 2,108 EUR / year Rubbish: 149 EUR / year 7 5 703 m2 2157 m2

This property is stunning! Set in the heart of Mijas Costa, in the desirable Campo Mijas area. From the private entrance there is a driveway and garage, with steps down into the main entrance. This floor has a very spacious lounge area, with a great reception area and plenty of comfortable chairs, to take in the Hollywood style which the villa exudes. This then takes you down to the focal point of the villa, which is the pool and the beautiful gardens. Elevated higher is the dining area and a big kitchen. The bedrooms branch off to the other side of this main level. Up higher is an attractive bedroom which has been modernised, with a stylish en suite bathroom and a great terrace, to behold the spectacular views. From the outdoor terrace, which overlooks the pool, there is an independent apartment which again has a very nice lounge area, and on the other side of this lower area is a huge indoor bar and games room. Great for those lazy summers!