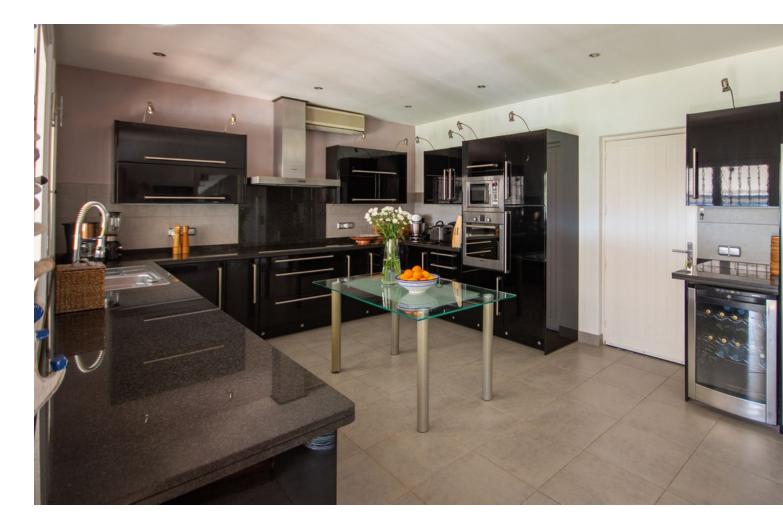

## Mijas Costa House IBI: 2,108 EUR / year Rubbish: 149 EUR / year 7 5 703 m2 2157 m2

This property is stunning! Set in the heart of Mijas Costa, in the desirable Campo Mijas area. From the private entrance there is a driveway and garage, with steps down into the main entrance. This floor has a very spacious lounge area, with a great reception area and plenty of comfortable chairs, to take in the Hollywood style which the villa exudes. This then takes you down to the focal point of the villa, which is the pool and the beautiful gardens. Elevated higher is the dining area and a big kitchen. The bedrooms branch off to the other side of this main level. Up higher is an attractive bedroom which has been modernised, with a stylish en suite bathroom and a great terrace, to behold the spectacular views. From the outdoor terrace, which overlooks the pool, there is an independent apartment which again has a very nice lounge area, and on the other side of this lower area is a huge indoor bar and games room. Great for those lazy summers!