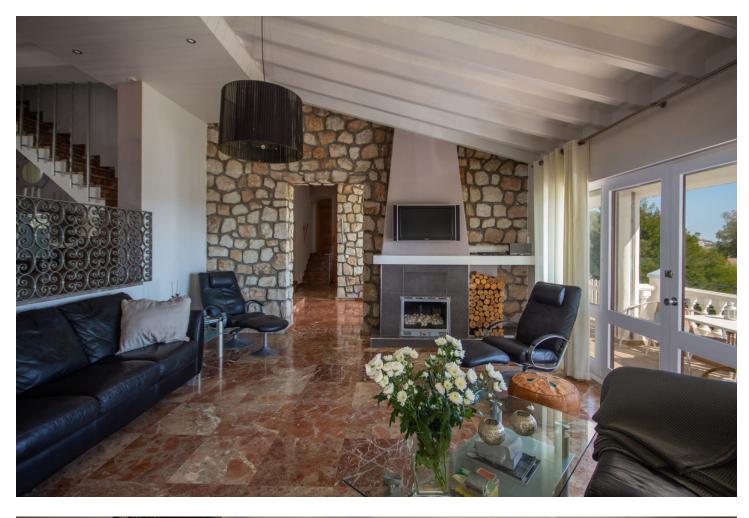

## Mijas Costa House IBI: 2,108 EUR / year Rubbish: 149 EUR / year 7 5 703 m2 2157 m2

This property is stunning! Set in the heart of Mijas Costa, in the desirable Campo Mijas area. From the private entrance there is a driveway and garage, with steps down into the main entrance. This floor has a very spacious lounge area, with a great reception area and plenty of comfortable chairs, to take in the Hollywood style which the villa exudes. This then takes you down to the focal point of the villa, which is the pool and the beautiful gardens. Elevated higher is the dining area and a big kitchen. The bedrooms branch off to the other side of this main level. Up higher is an attractive bedroom which has been modernised, with a stylish en suite bathroom and a great terrace, to behold the spectacular views. From the outdoor terrace, which overlooks the pool, there is an independent apartment which again has a very nice lounge area, and on the other side of this lower area is a huge indoor bar and games room. Great for those lazy summers!