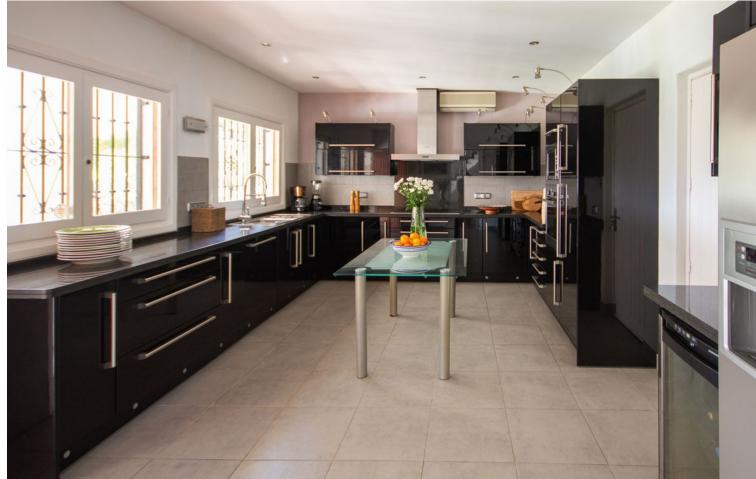

## Mijas Costa House IBI: 2,108 EUR / year Rubbish: 149 EUR / year 7 5 703 m2 2157 m2

This property is stunning! Set in the heart of Mijas Costa, in the desirable Campo Mijas area. From the private entrance there is a driveway and garage, with steps down into the main entrance. This floor has a very spacious lounge area, with a great reception area and plenty of comfortable chairs, to take in the Hollywood style which the villa exudes. This then takes you down to the focal point of the villa, which is the pool and the beautiful gardens. Elevated higher is the dining area and a big kitchen. The bedrooms branch off to the other side of this main level. Up higher is an attractive bedroom which has been modernised, with a stylish en suite bathroom and a great terrace, to behold the spectacular views. From the outdoor terrace, which overlooks the pool, there is an independent apartment which again has a very nice lounge area, and on the other side of this lower area is a huge indoor bar and games room. Great for those lazy summers!