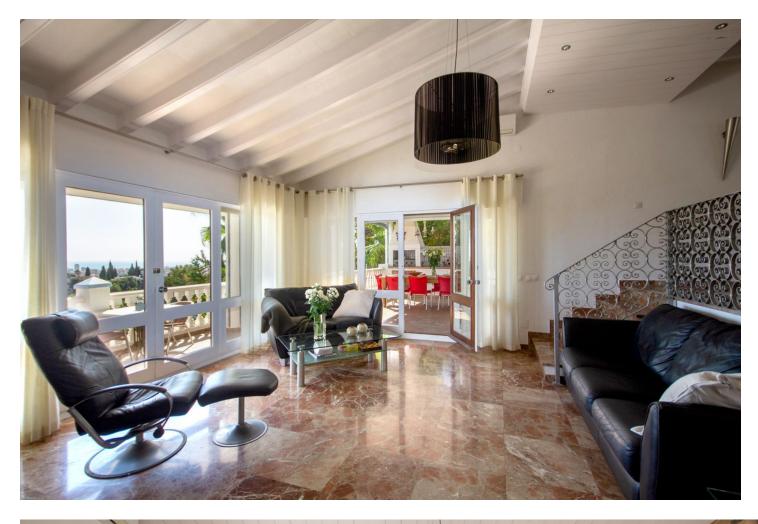

## Mijas Costa House IBI: 2,108 EUR / year Rubbish: 149 EUR / year 7 5 703 m2 2157 m2

This property is stunning! Set in the heart of Mijas Costa, in the desirable Campo Mijas area. From the private entrance there is a driveway and garage, with steps down into the main entrance. This floor has a very spacious lounge area, with a great reception area and plenty of comfortable chairs, to take in the Hollywood style which the villa exudes. This then takes you down to the focal point of the villa, which is the pool and the beautiful gardens. Elevated higher is the dining area and a big kitchen. The bedrooms branch off to the other side of this main level. Up higher is an attractive bedroom which has been modernised, with a stylish en suite bathroom and a great terrace, to behold the spectacular views. From the outdoor terrace, which overlooks the pool, there is an independent apartment which again has a very nice lounge area, and on the other side of this lower area is a huge indoor bar and games room. Great for those lazy summers!