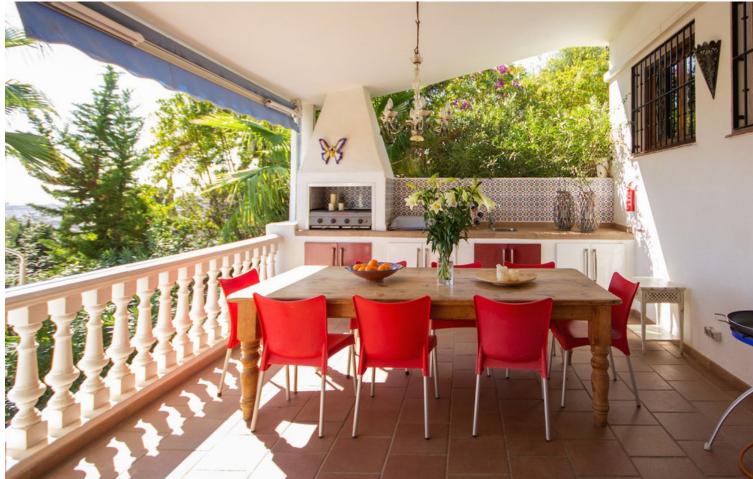

## Mijas Costa House IBI: 2,108 EUR / year Rubbish: 149 EUR / year 7 5 703 m2 2157 m2

This property is stunning! Set in the heart of Mijas Costa, in the desirable Campo Mijas area. From the private entrance there is a driveway and garage, with steps down into the main entrance. This floor has a very spacious lounge area, with a great reception area and plenty of comfortable chairs, to take in the Hollywood style which the villa exudes. This then takes you down to the focal point of the villa, which is the pool and the beautiful gardens. Elevated higher is the dining area and a big kitchen. The bedrooms branch off to the other side of this main level. Up higher is an attractive bedroom which has been modernised, with a stylish en suite bathroom and a great terrace, to behold the spectacular views. From the outdoor terrace, which overlooks the pool, there is an independent apartment which again has a very nice lounge area, and on the other side of this lower area is a huge indoor bar and games room. Great for those lazy summers!