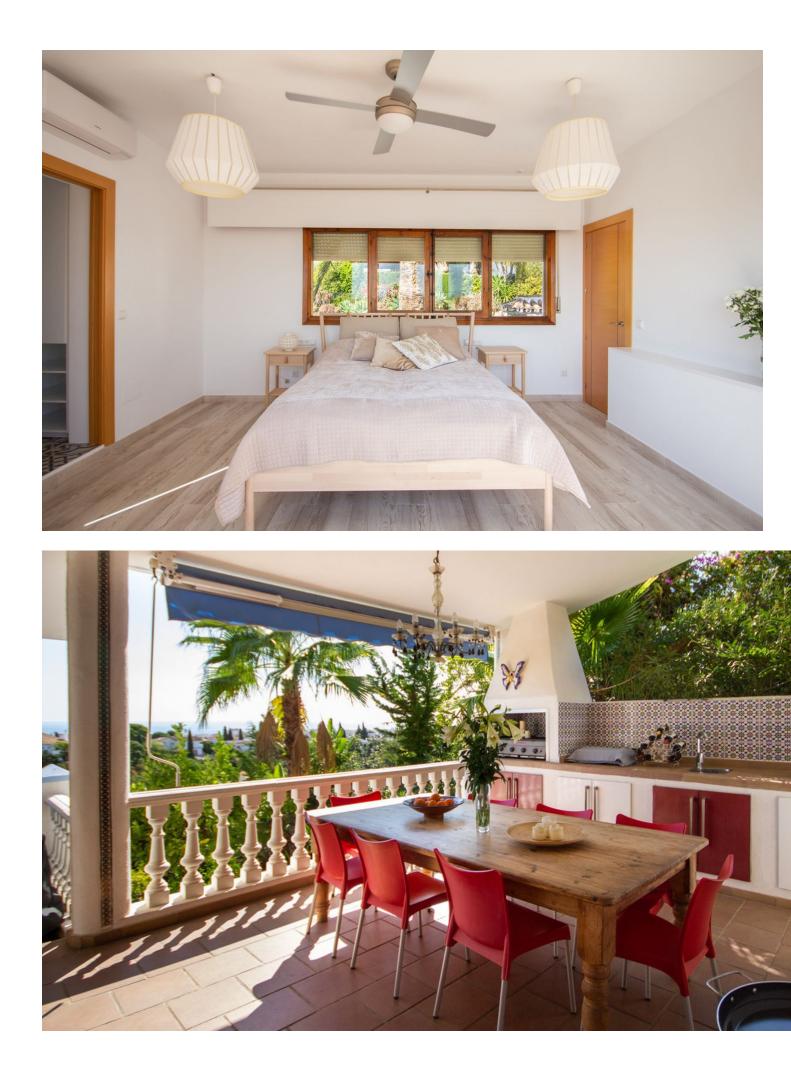

## Mijas Costa House IBI: 2,108 EUR / year Rubbish: 149 EUR / year 7 5 703 m2 2157 m2

This property is stunning! Set in the heart of Mijas Costa, in the desirable Campo Mijas area. From the private entrance there is a driveway and garage, with steps down into the main entrance. This floor has a very spacious lounge area, with a great reception area and plenty of comfortable chairs, to take in the Hollywood style which the villa exudes. This then takes you down to the focal point of the villa, which is the pool and the beautiful gardens. Elevated higher is the dining area and a big kitchen. The bedrooms branch off to the other side of this main level. Up higher is an attractive bedroom which has been modernised, with a stylish en suite bathroom and a great terrace, to behold the spectacular views. From the outdoor terrace, which overlooks the pool, there is an independent apartment which again has a very nice lounge area, and on the other side of this lower area is a huge indoor bar and games room. Great for those lazy summers!