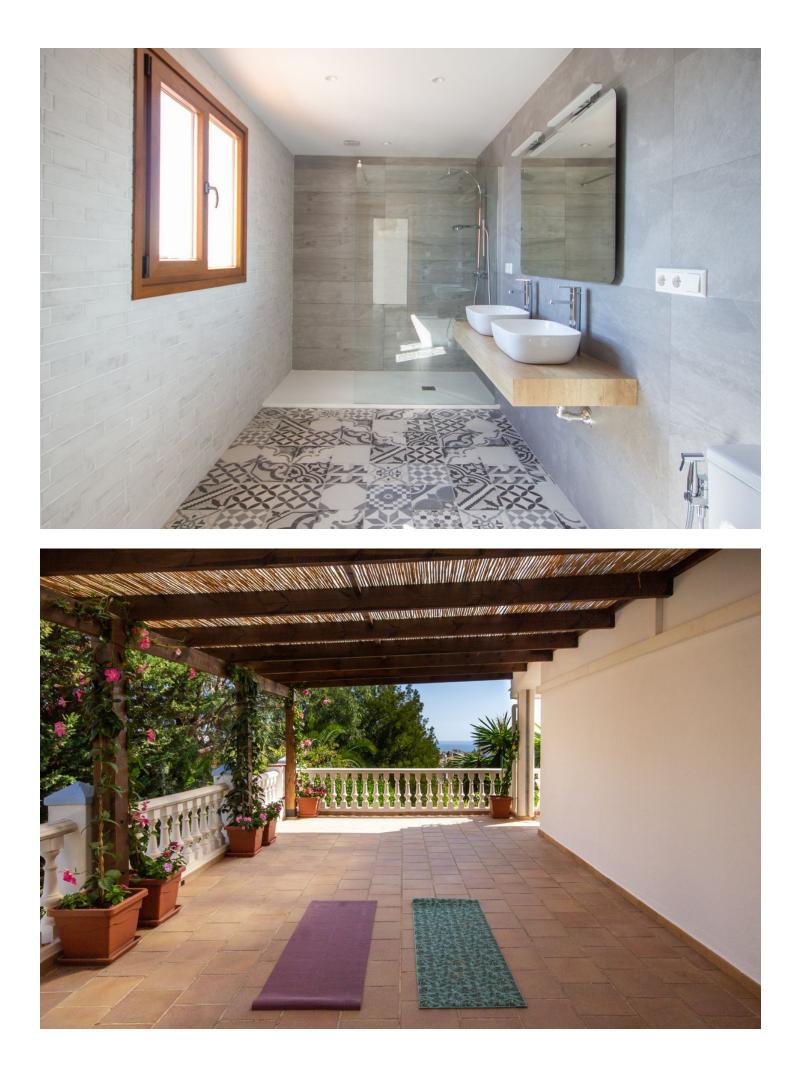

## Mijas Costa House IBI: 2,108 EUR / year Rubbish: 149 EUR / year 7 5 703 m2 2157 m2

This property is stunning! Set in the heart of Mijas Costa, in the desirable Campo Mijas area. From the private entrance there is a driveway and garage, with steps down into the main entrance. This floor has a very spacious lounge area, with a great reception area and plenty of comfortable chairs, to take in the Hollywood style which the villa exudes. This then takes you down to the focal point of the villa, which is the pool and the beautiful gardens. Elevated higher is the dining area and a big kitchen. The bedrooms branch off to the other side of this main level. Up higher is an attractive bedroom which has been modernised, with a stylish en suite bathroom and a great terrace, to behold the spectacular views. From the outdoor terrace, which overlooks the pool, there is an independent apartment which again has a very nice lounge area, and on the other side of this lower area is a huge indoor bar and games room. Great for those lazy summers!