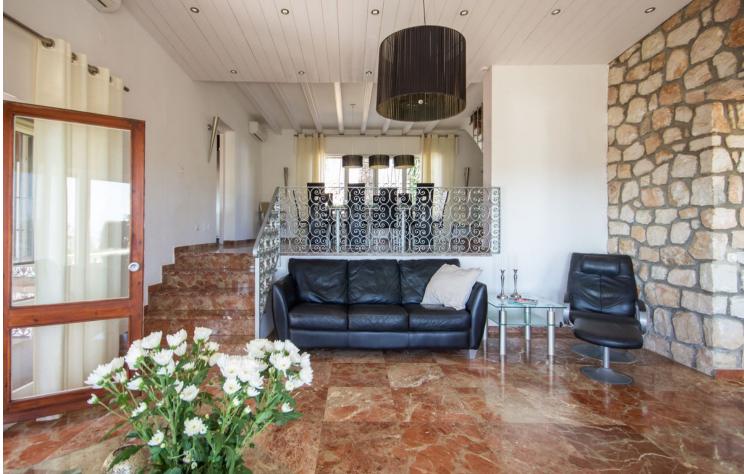

## Mijas Costa House IBI: 2,108 EUR / year Rubbish: 149 EUR / year 7 5 703 m2 2157 m2

This property is stunning! Set in the heart of Mijas Costa, in the desirable Campo Mijas area. From the private entrance there is a driveway and garage, with steps down into the main entrance. This floor has a very spacious lounge area, with a great reception area and plenty of comfortable chairs, to take in the Hollywood style which the villa exudes. This then takes you down to the focal point of the villa, which is the pool and the beautiful gardens. Elevated higher is the dining area and a big kitchen. The bedrooms branch off to the other side of this main level. Up higher is an attractive bedroom which has been modernised, with a stylish en suite bathroom and a great terrace, to behold the spectacular views. From the outdoor terrace, which overlooks the pool, there is an independent apartment which again has a very nice lounge area, and on the other side of this lower area is a huge indoor bar and games room. Great for those lazy summers!