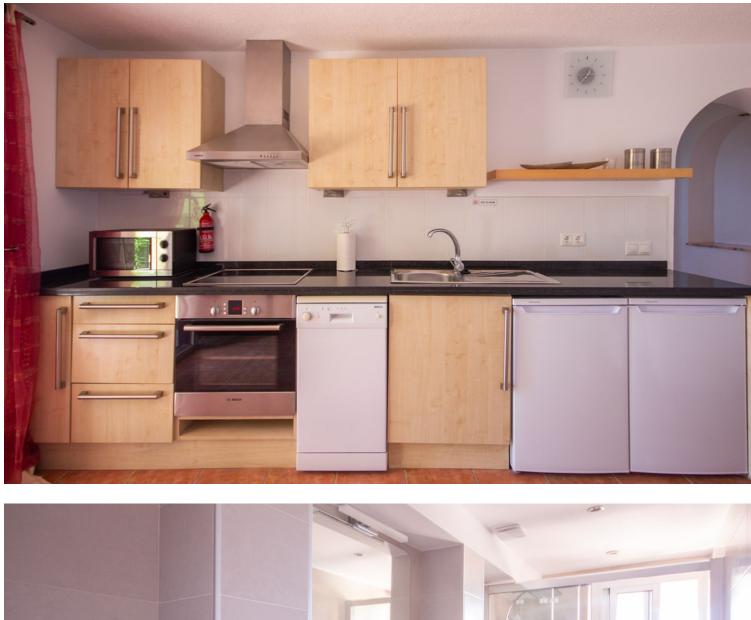

## Mijas Costa House IBI: 2,108 EUR / year Rubbish: 149 EUR / year 7 5 703 m2 2157 m2

This property is stunning! Set in the heart of Mijas Costa, in the desirable Campo Mijas area. From the private entrance there is a driveway and garage, with steps down into the main entrance. This floor has a very spacious lounge area, with a great reception area and plenty of comfortable chairs, to take in the Hollywood style which the villa exudes. This then takes you down to the focal point of the villa, which is the pool and the beautiful gardens. Elevated higher is the dining area and a big kitchen. The bedrooms branch off to the other side of this main level. Up higher is an attractive bedroom which has been modernised, with a stylish en suite bathroom and a great terrace, to behold the spectacular views. From the outdoor terrace, which overlooks the pool, there is an independent apartment which again has a very nice lounge area, and on the other side of this lower area is a huge indoor bar and games room. Great for those lazy summers!