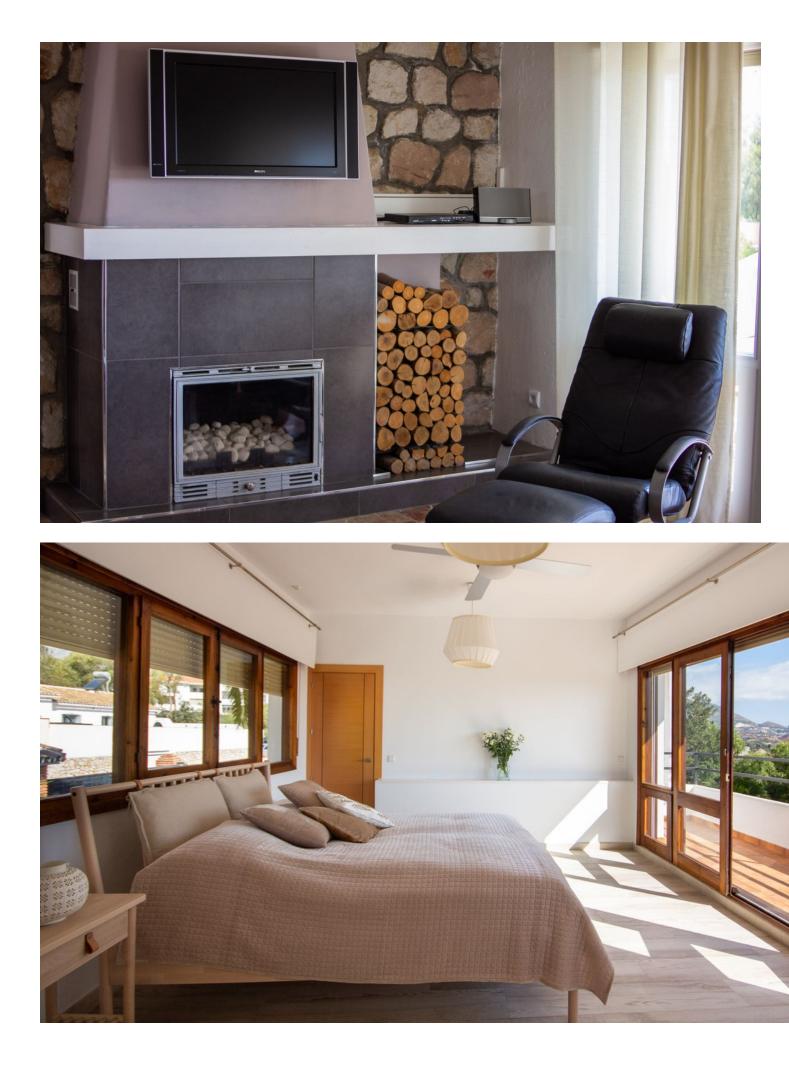

## Mijas Costa House IBI: 2,108 EUR / year Rubbish: 149 EUR / year 7 5 703 m2 2157 m2

This property is stunning! Set in the heart of Mijas Costa, in the desirable Campo Mijas area. From the private entrance there is a driveway and garage, with steps down into the main entrance. This floor has a very spacious lounge area, with a great reception area and plenty of comfortable chairs, to take in the Hollywood style which the villa exudes. This then takes you down to the focal point of the villa, which is the pool and the beautiful gardens. Elevated higher is the dining area and a big kitchen. The bedrooms branch off to the other side of this main level. Up higher is an attractive bedroom which has been modernised, with a stylish en suite bathroom and a great terrace, to behold the spectacular views. From the outdoor terrace, which overlooks the pool, there is an independent apartment which again has a very nice lounge area, and on the other side of this lower area is a huge indoor bar and games room. Great for those lazy summers!