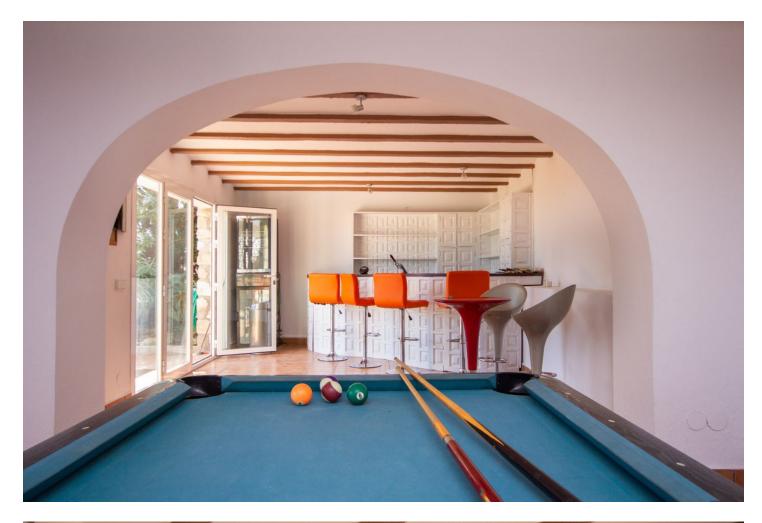

## Mijas Costa House IBI: 2,108 EUR / year Rubbish: 149 EUR / year 7 5 703 m2 2157 m2

This property is stunning! Set in the heart of Mijas Costa, in the desirable Campo Mijas area. From the private entrance there is a driveway and garage, with steps down into the main entrance. This floor has a very spacious lounge area, with a great reception area and plenty of comfortable chairs, to take in the Hollywood style which the villa exudes. This then takes you down to the focal point of the villa, which is the pool and the beautiful gardens. Elevated higher is the dining area and a big kitchen. The bedrooms branch off to the other side of this main level. Up higher is an attractive bedroom which has been modernised, with a stylish en suite bathroom and a great terrace, to behold the spectacular views. From the outdoor terrace, which overlooks the pool, there is an independent apartment which again has a very nice lounge area, and on the other side of this lower area is a huge indoor bar and games room. Great for those lazy summers!