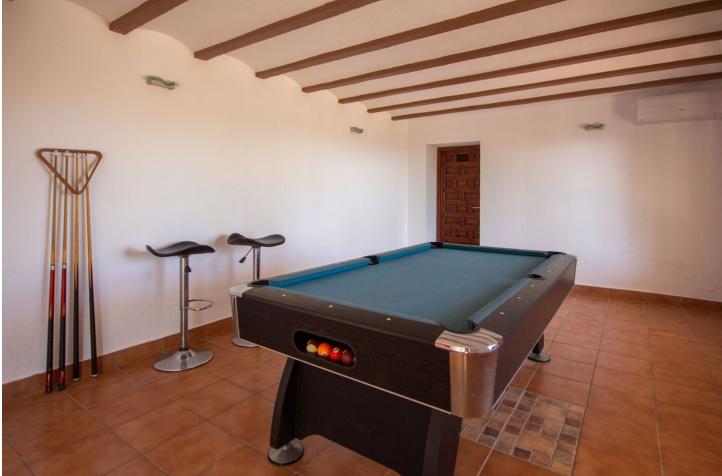

## Mijas Costa House IBI: 2,108 EUR / year Rubbish: 149 EUR / year 7 5 703 m2 2157 m2

This property is stunning! Set in the heart of Mijas Costa, in the desirable Campo Mijas area. From the private entrance there is a driveway and garage, with steps down into the main entrance. This floor has a very spacious lounge area, with a great reception area and plenty of comfortable chairs, to take in the Hollywood style which the villa exudes. This then takes you down to the focal point of the villa, which is the pool and the beautiful gardens. Elevated higher is the dining area and a big kitchen. The bedrooms branch off to the other side of this main level. Up higher is an attractive bedroom which has been modernised, with a stylish en suite bathroom and a great terrace, to behold the spectacular views. From the outdoor terrace, which overlooks the pool, there is an independent apartment which again has a very nice lounge area, and on the other side of this lower area is a huge indoor bar and games room. Great for those lazy summers!