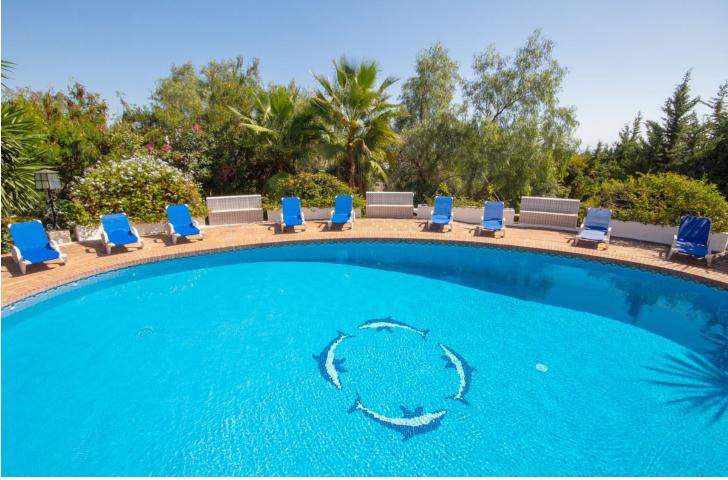

## Mijas Costa House IBI: 2,108 EUR / year Rubbish: 149 EUR / year 7 5 703 m2 2157 m2

This property is stunning! Set in the heart of Mijas Costa, in the desirable Campo Mijas area. From the private entrance there is a driveway and garage, with steps down into the main entrance. This floor has a very spacious lounge area, with a great reception area and plenty of comfortable chairs, to take in the Hollywood style which the villa exudes. This then takes you down to the focal point of the villa, which is the pool and the beautiful gardens. Elevated higher is the dining area and a big kitchen. The bedrooms branch off to the other side of this main level. Up higher is an attractive bedroom which has been modernised, with a stylish en suite bathroom and a great terrace, to behold the spectacular views. From the outdoor terrace, which overlooks the pool, there is an independent apartment which again has a very nice lounge area, and on the other side of this lower area is a huge indoor bar and games room. Great for those lazy summers!