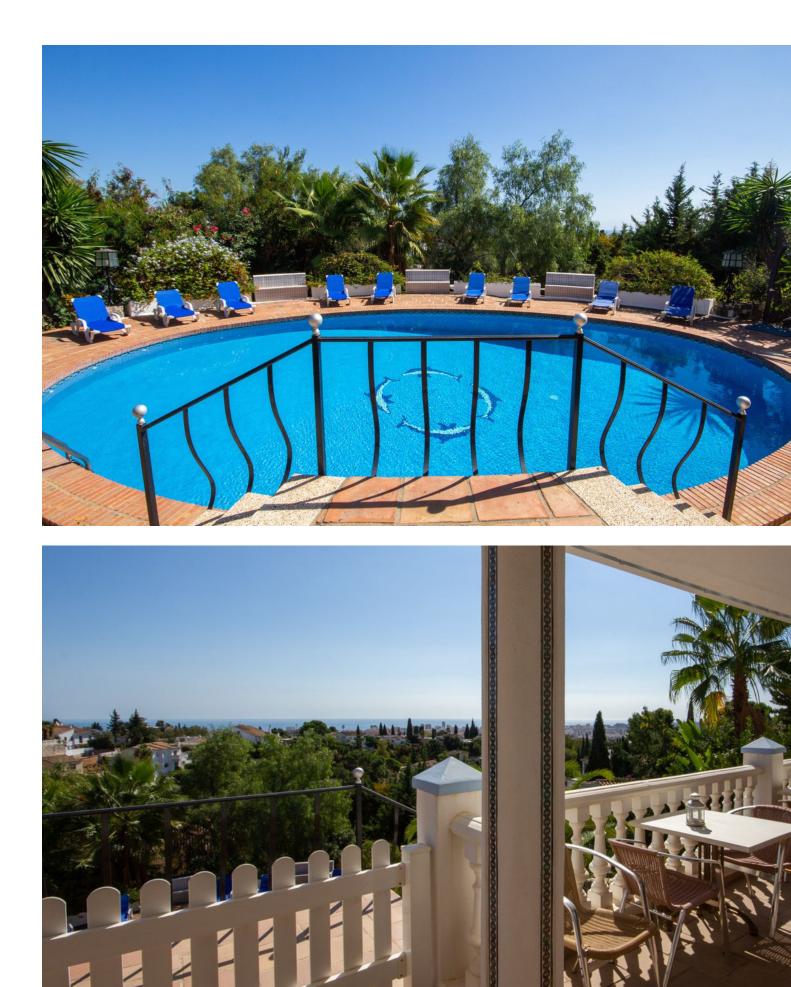

## Mijas Costa House IBI: 2,108 EUR / year Rubbish: 149 EUR / year 7 5 703 m2 2157 m2

This property is stunning! Set in the heart of Mijas Costa, in the desirable Campo Mijas area. From the private entrance there is a driveway and garage, with steps down into the main entrance. This floor has a very spacious lounge area, with a great reception area and plenty of comfortable chairs, to take in the Hollywood style which the villa exudes. This then takes you down to the focal point of the villa, which is the pool and the beautiful gardens. Elevated higher is the dining area and a big kitchen. The bedrooms branch off to the other side of this main level. Up higher is an attractive bedroom which has been modernised, with a stylish en suite bathroom and a great terrace, to behold the spectacular views. From the outdoor terrace, which overlooks the pool, there is an independent apartment which again has a very nice lounge area, and on the other side of this lower area is a huge indoor bar and games room. Great for those lazy summers!