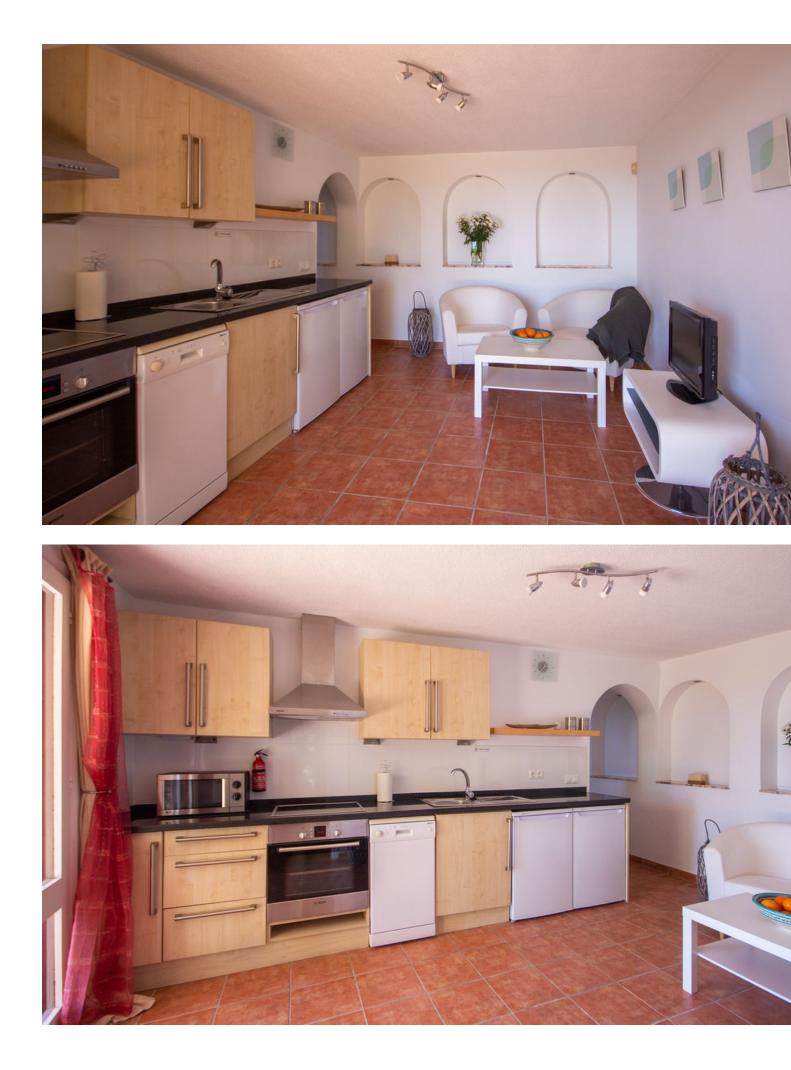

## Mijas Costa House IBI: 2,108 EUR / year Rubbish: 149 EUR / year 7 5 703 m2 2157 m2

This property is stunning! Set in the heart of Mijas Costa, in the desirable Campo Mijas area. From the private entrance there is a driveway and garage, with steps down into the main entrance. This floor has a very spacious lounge area, with a great reception area and plenty of comfortable chairs, to take in the Hollywood style which the villa exudes. This then takes you down to the focal point of the villa, which is the pool and the beautiful gardens. Elevated higher is the dining area and a big kitchen. The bedrooms branch off to the other side of this main level. Up higher is an attractive bedroom which has been modernised, with a stylish en suite bathroom and a great terrace, to behold the spectacular views. From the outdoor terrace, which overlooks the pool, there is an independent apartment which again has a very nice lounge area, and on the other side of this lower area is a huge indoor bar and games room. Great for those lazy summers!