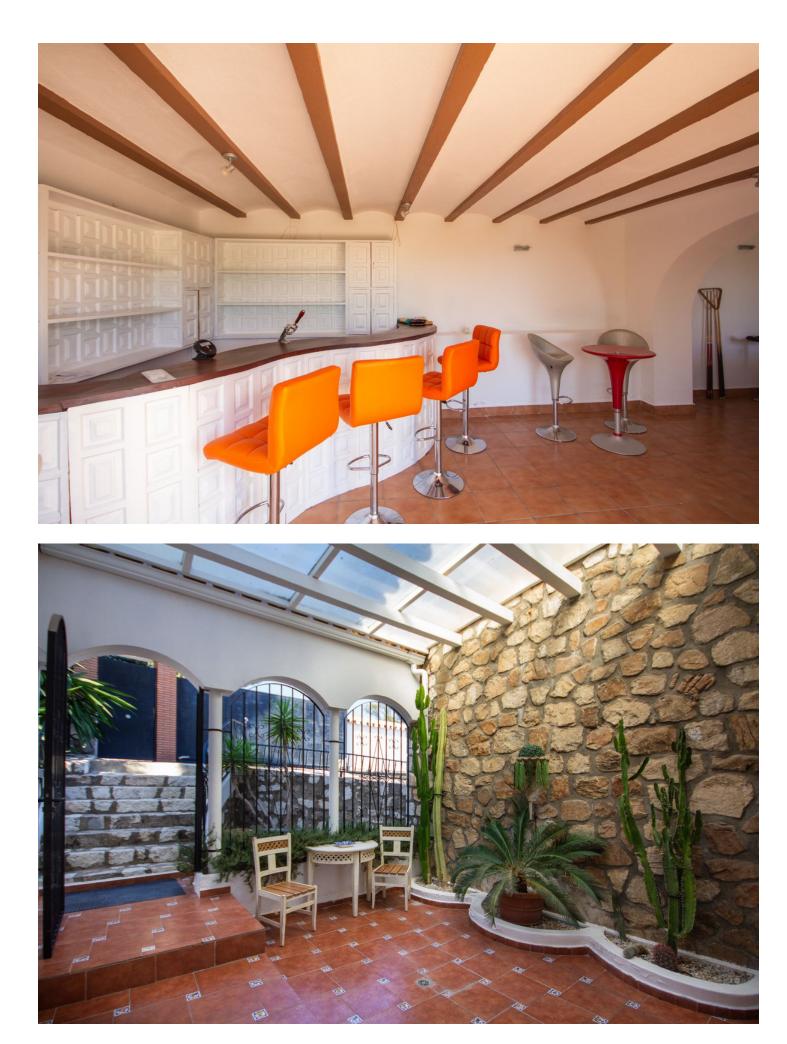

## Mijas Costa House IBI: 2,108 EUR / year Rubbish: 149 EUR / year 7 5 703 m2 2157 m2

This property is stunning! Set in the heart of Mijas Costa, in the desirable Campo Mijas area. From the private entrance there is a driveway and garage, with steps down into the main entrance. This floor has a very spacious lounge area, with a great reception area and plenty of comfortable chairs, to take in the Hollywood style which the villa exudes. This then takes you down to the focal point of the villa, which is the pool and the beautiful gardens. Elevated higher is the dining area and a big kitchen. The bedrooms branch off to the other side of this main level. Up higher is an attractive bedroom which has been modernised, with a stylish en suite bathroom and a great terrace, to behold the spectacular views. From the outdoor terrace, which overlooks the pool, there is an independent apartment which again has a very nice lounge area, and on the other side of this lower area is a huge indoor bar and games room. Great for those lazy summers!