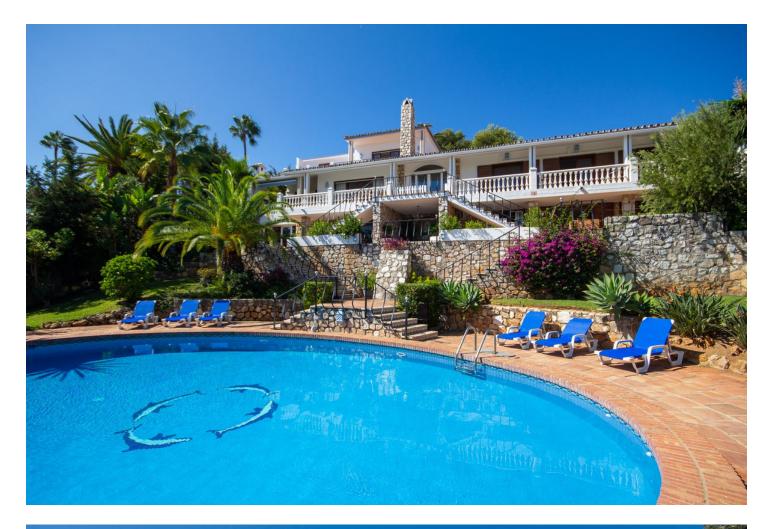

## Mijas Costa House IBI: 2,108 EUR / year Rubbish: 149 EUR / year 7 5 703 m2 2157 m2

This property is stunning! Set in the heart of Mijas Costa, in the desirable Campo Mijas area. From the private entrance there is a driveway and garage, with steps down into the main entrance. This floor has a very spacious lounge area, with a great reception area and plenty of comfortable chairs, to take in the Hollywood style which the villa exudes. This then takes you down to the focal point of the villa, which is the pool and the beautiful gardens. Elevated higher is the dining area and a big kitchen. The bedrooms branch off to the other side of this main level. Up higher is an attractive bedroom which has been modernised, with a stylish en suite bathroom and a great terrace, to behold the spectacular views. From the outdoor terrace, which overlooks the pool, there is an independent apartment which again has a very nice lounge area, and on the other side of this lower area is a huge indoor bar and games room. Great for those lazy summers!