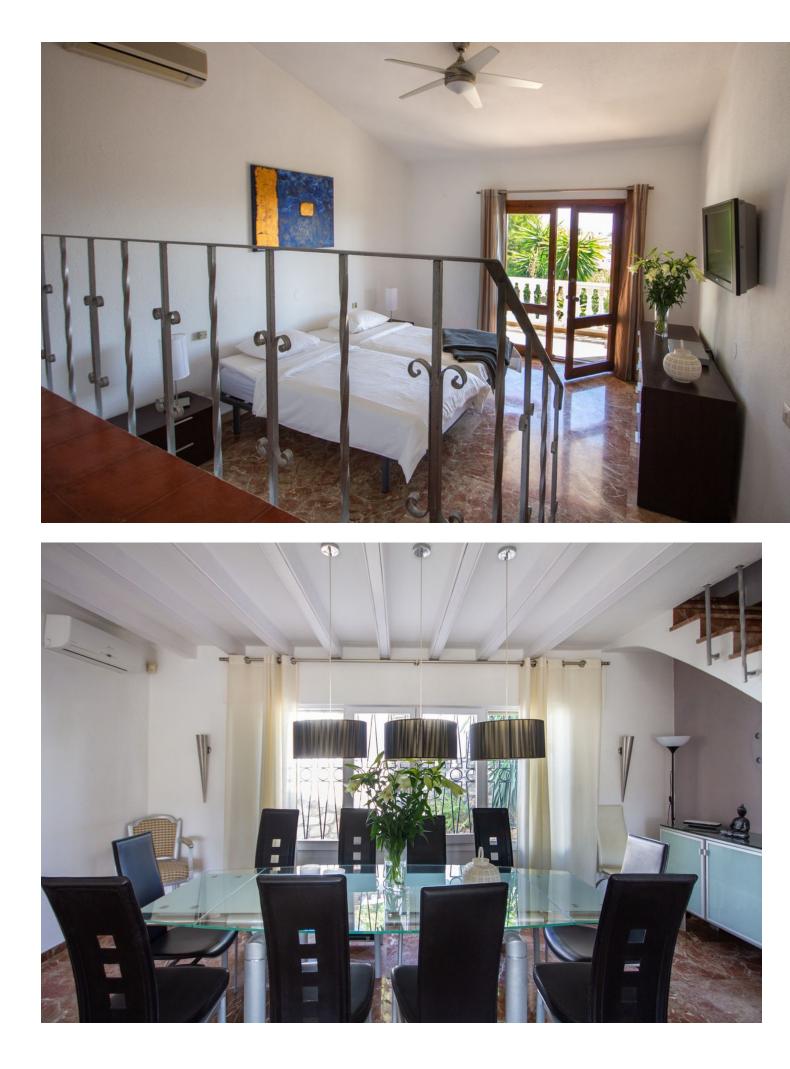

## Mijas Costa House IBI: 2,108 EUR / year Rubbish: 149 EUR / year 7 5 703 m2 2157 m2

This property is stunning! Set in the heart of Mijas Costa, in the desirable Campo Mijas area. From the private entrance there is a driveway and garage, with steps down into the main entrance. This floor has a very spacious lounge area, with a great reception area and plenty of comfortable chairs, to take in the Hollywood style which the villa exudes. This then takes you down to the focal point of the villa, which is the pool and the beautiful gardens. Elevated higher is the dining area and a big kitchen. The bedrooms branch off to the other side of this main level. Up higher is an attractive bedroom which has been modernised, with a stylish en suite bathroom and a great terrace, to behold the spectacular views. From the outdoor terrace, which overlooks the pool, there is an independent apartment which again has a very nice lounge area, and on the other side of this lower area is a huge indoor bar and games room. Great for those lazy summers!