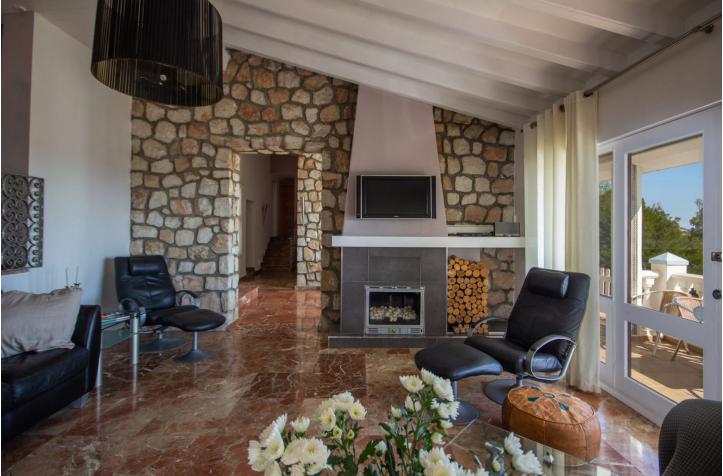

## Mijas Costa House IBI: 2,108 EUR / year Rubbish: 149 EUR / year 7 5 703 m2 2157 m2

This property is stunning! Set in the heart of Mijas Costa, in the desirable Campo Mijas area. From the private entrance there is a driveway and garage, with steps down into the main entrance. This floor has a very spacious lounge area, with a great reception area and plenty of comfortable chairs, to take in the Hollywood style which the villa exudes. This then takes you down to the focal point of the villa, which is the pool and the beautiful gardens. Elevated higher is the dining area and a big kitchen. The bedrooms branch off to the other side of this main level. Up higher is an attractive bedroom which has been modernised, with a stylish en suite bathroom and a great terrace, to behold the spectacular views. From the outdoor terrace, which overlooks the pool, there is an independent apartment which again has a very nice lounge area, and on the other side of this lower area is a huge indoor bar and games room. Great for those lazy summers!