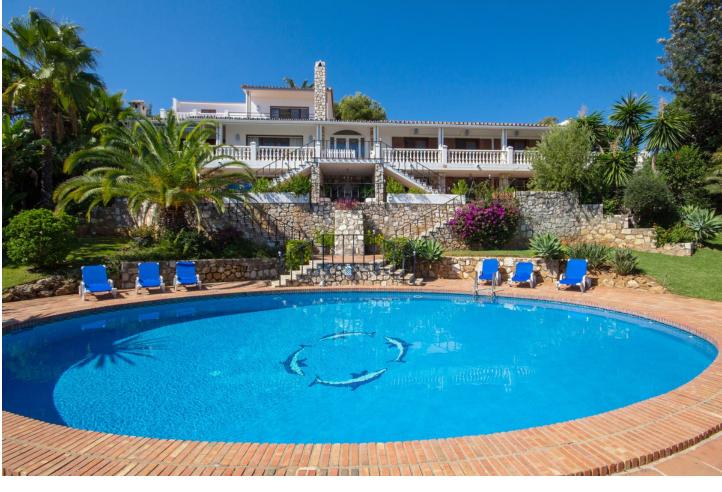

## Mijas Costa House IBI: 2,108 EUR / year Rubbish: 149 EUR / year 7 5 703 m2 2157 m2

This property is stunning! Set in the heart of Mijas Costa, in the desirable Campo Mijas area. From the private entrance there is a driveway and garage, with steps down into the main entrance. This floor has a very spacious lounge area, with a great reception area and plenty of comfortable chairs, to take in the Hollywood style which the villa exudes. This then takes you down to the focal point of the villa, which is the pool and the beautiful gardens. Elevated higher is the dining area and a big kitchen. The bedrooms branch off to the other side of this main level. Up higher is an attractive bedroom which has been modernised, with a stylish en suite bathroom and a great terrace, to behold the spectacular views. From the outdoor terrace, which overlooks the pool, there is an independent apartment which again has a very nice lounge area, and on the other side of this lower area is a huge indoor bar and games room. Great for those lazy summers!