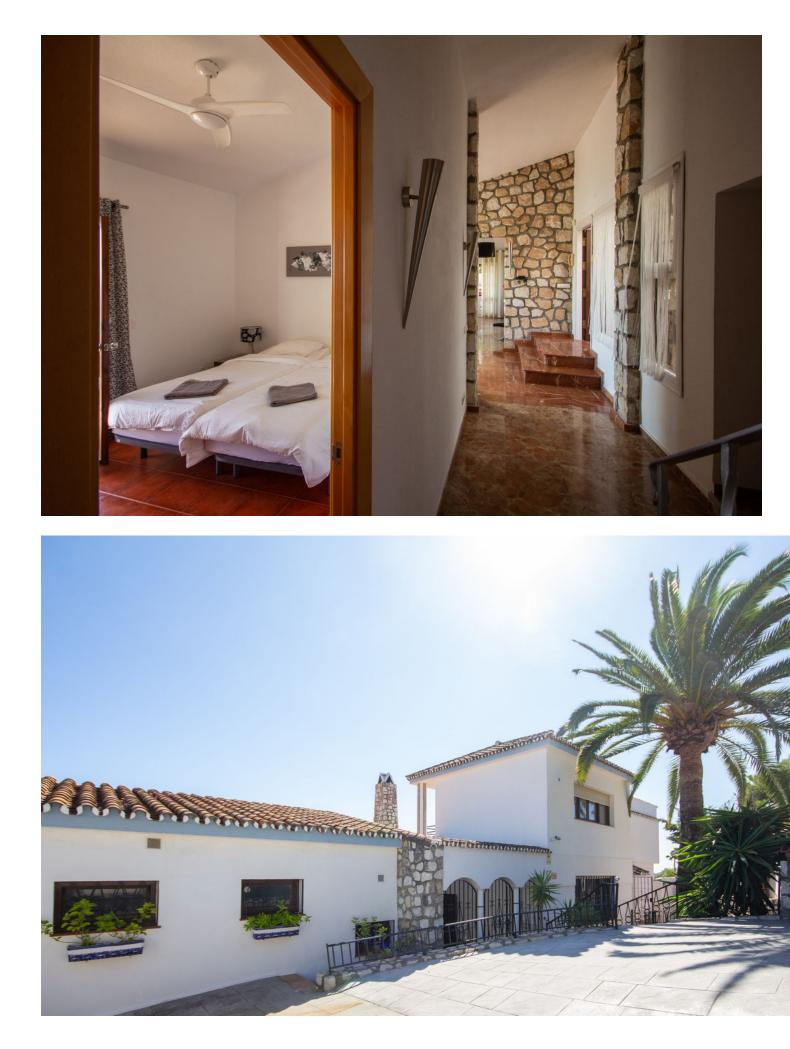

## Mijas Costa House IBI: 2,108 EUR / year Rubbish: 149 EUR / year 7 5 703 m2 2157 m2

This property is stunning! Set in the heart of Mijas Costa, in the desirable Campo Mijas area. From the private entrance there is a driveway and garage, with steps down into the main entrance. This floor has a very spacious lounge area, with a great reception area and plenty of comfortable chairs, to take in the Hollywood style which the villa exudes. This then takes you down to the focal point of the villa, which is the pool and the beautiful gardens. Elevated higher is the dining area and a big kitchen. The bedrooms branch off to the other side of this main level. Up higher is an attractive bedroom which has been modernised, with a stylish en suite bathroom and a great terrace, to behold the spectacular views. From the outdoor terrace, which overlooks the pool, there is an independent apartment which again has a very nice lounge area, and on the other side of this lower area is a huge indoor bar and games room. Great for those lazy summers!