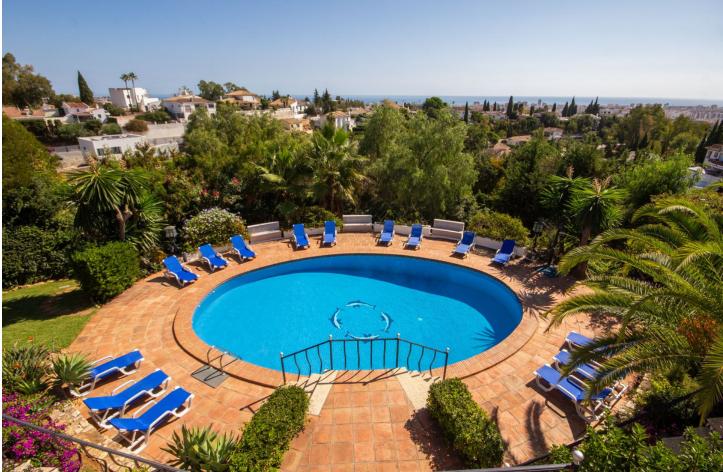

## Mijas Costa House IBI: 2,108 EUR / year Rubbish: 149 EUR / year 7 5 703 m2 2157 m2

This property is stunning! Set in the heart of Mijas Costa, in the desirable Campo Mijas area. From the private entrance there is a driveway and garage, with steps down into the main entrance. This floor has a very spacious lounge area, with a great reception area and plenty of comfortable chairs, to take in the Hollywood style which the villa exudes. This then takes you down to the focal point of the villa, which is the pool and the beautiful gardens. Elevated higher is the dining area and a big kitchen. The bedrooms branch off to the other side of this main level. Up higher is an attractive bedroom which has been modernised, with a stylish en suite bathroom and a great terrace, to behold the spectacular views. From the outdoor terrace, which overlooks the pool, there is an independent apartment which again has a very nice lounge area, and on the other side of this lower area is a huge indoor bar and games room. Great for those lazy summers!