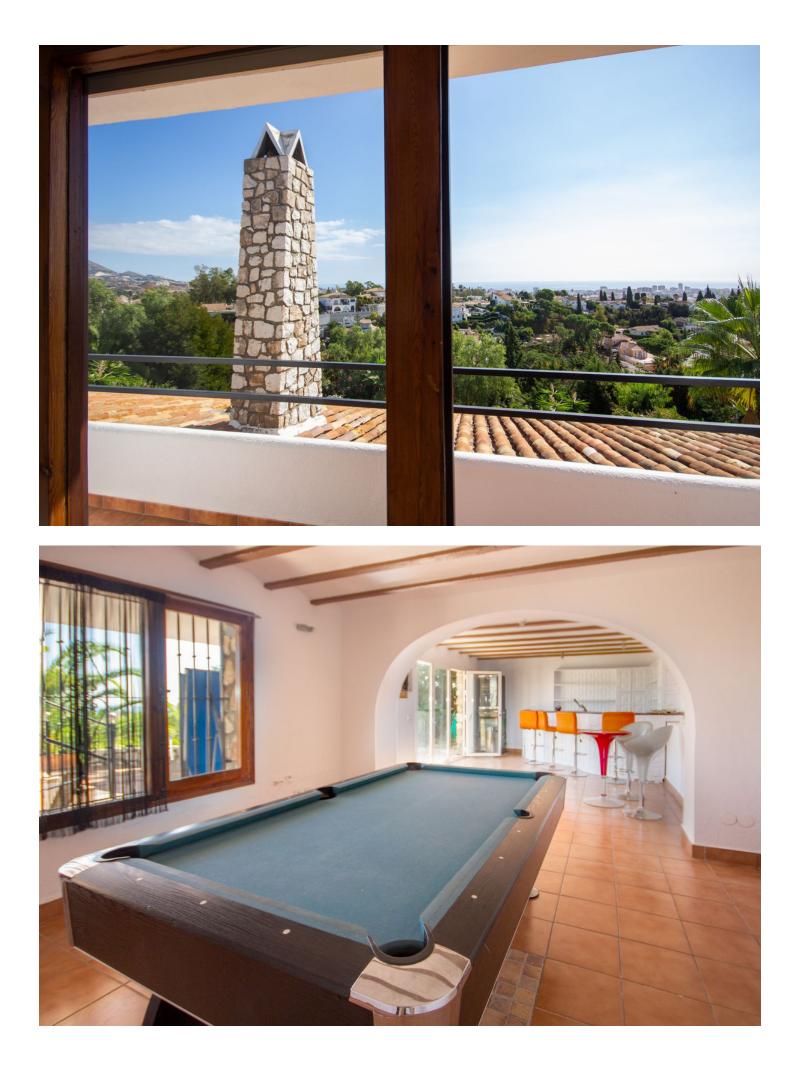

## Mijas Costa House IBI: 2,108 EUR / year Rubbish: 149 EUR / year 7 5 703 m2 2157 m2

This property is stunning! Set in the heart of Mijas Costa, in the desirable Campo Mijas area. From the private entrance there is a driveway and garage, with steps down into the main entrance. This floor has a very spacious lounge area, with a great reception area and plenty of comfortable chairs, to take in the Hollywood style which the villa exudes. This then takes you down to the focal point of the villa, which is the pool and the beautiful gardens. Elevated higher is the dining area and a big kitchen. The bedrooms branch off to the other side of this main level. Up higher is an attractive bedroom which has been modernised, with a stylish en suite bathroom and a great terrace, to behold the spectacular views. From the outdoor terrace, which overlooks the pool, there is an independent apartment which again has a very nice lounge area, and on the other side of this lower area is a huge indoor bar and games room. Great for those lazy summers!