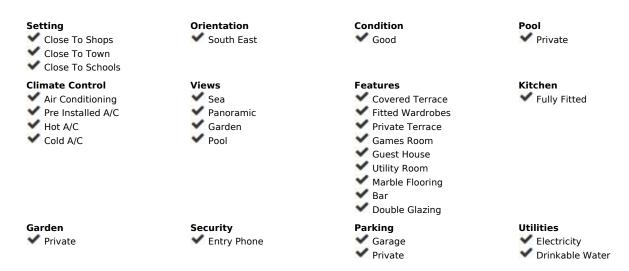

## Mijas Costa House IBI: 2,108 EUR / year Rubbish: 149 EUR / year 7 5 703 m2 2157 m2

This property is stunning! Set in the heart of Mijas Costa, in the desirable Campo Mijas area. From the private entrance there is a driveway and garage, with steps down into the main entrance. This floor has a very spacious lounge area, with a great reception area and plenty of comfortable chairs, to take in the Hollywood style which the villa exudes. This then takes you down to the focal point of the villa, which is the pool and the beautiful gardens. Elevated higher is the dining area and a big kitchen. The bedrooms branch off to the other side of this main level. Up higher is an attractive bedroom which has been modernised, with a stylish en suite bathroom and a great terrace, to behold the spectacular views. From the outdoor terrace, which overlooks the pool, there is an independent apartment which again has a very nice lounge area, and on the other side of this lower area is a huge indoor bar and games room. Great for those lazy summers!