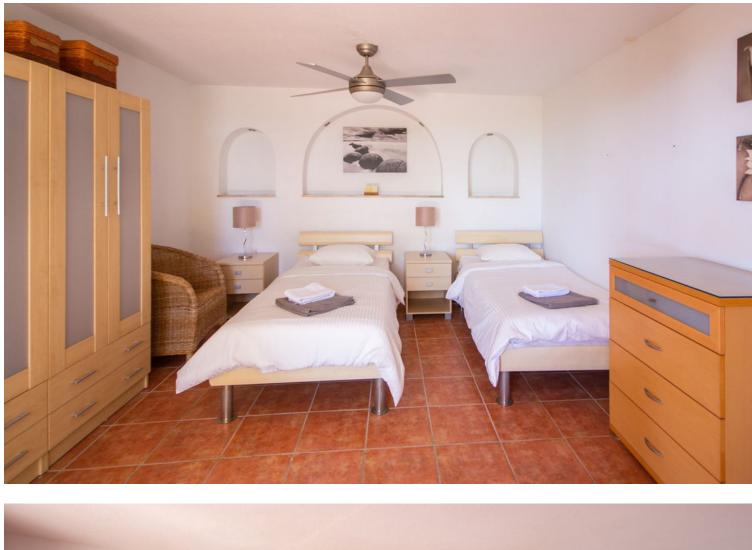

## Mijas Costa House IBI: 2,108 EUR / year Rubbish: 149 EUR / year 7 5 703 m2 2157 m2

This property is stunning! Set in the heart of Mijas Costa, in the desirable Campo Mijas area. From the private entrance there is a driveway and garage, with steps down into the main entrance. This floor has a very spacious lounge area, with a great reception area and plenty of comfortable chairs, to take in the Hollywood style which the villa exudes. This then takes you down to the focal point of the villa, which is the pool and the beautiful gardens. Elevated higher is the dining area and a big kitchen. The bedrooms branch off to the other side of this main level. Up higher is an attractive bedroom which has been modernised, with a stylish en suite bathroom and a great terrace, to behold the spectacular views. From the outdoor terrace, which overlooks the pool, there is an independent apartment which again has a very nice lounge area, and on the other side of this lower area is a huge indoor bar and games room. Great for those lazy summers!