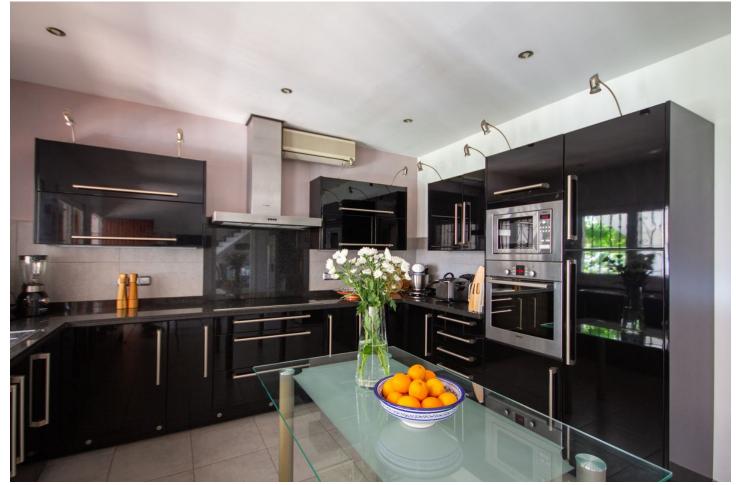

## Mijas Costa House IBI: 2,108 EUR / year Rubbish: 149 EUR / year 7 5 703 m2 2157 m2

This property is stunning! Set in the heart of Mijas Costa, in the desirable Campo Mijas area. From the private entrance there is a driveway and garage, with steps down into the main entrance. This floor has a very spacious lounge area, with a great reception area and plenty of comfortable chairs, to take in the Hollywood style which the villa exudes. This then takes you down to the focal point of the villa, which is the pool and the beautiful gardens. Elevated higher is the dining area and a big kitchen. The bedrooms branch off to the other side of this main level. Up higher is an attractive bedroom which has been modernised, with a stylish en suite bathroom and a great terrace, to behold the spectacular views. From the outdoor terrace, which overlooks the pool, there is an independent apartment which again has a very nice lounge area, and on the other side of this lower area is a huge indoor bar and games room. Great for those lazy summers!