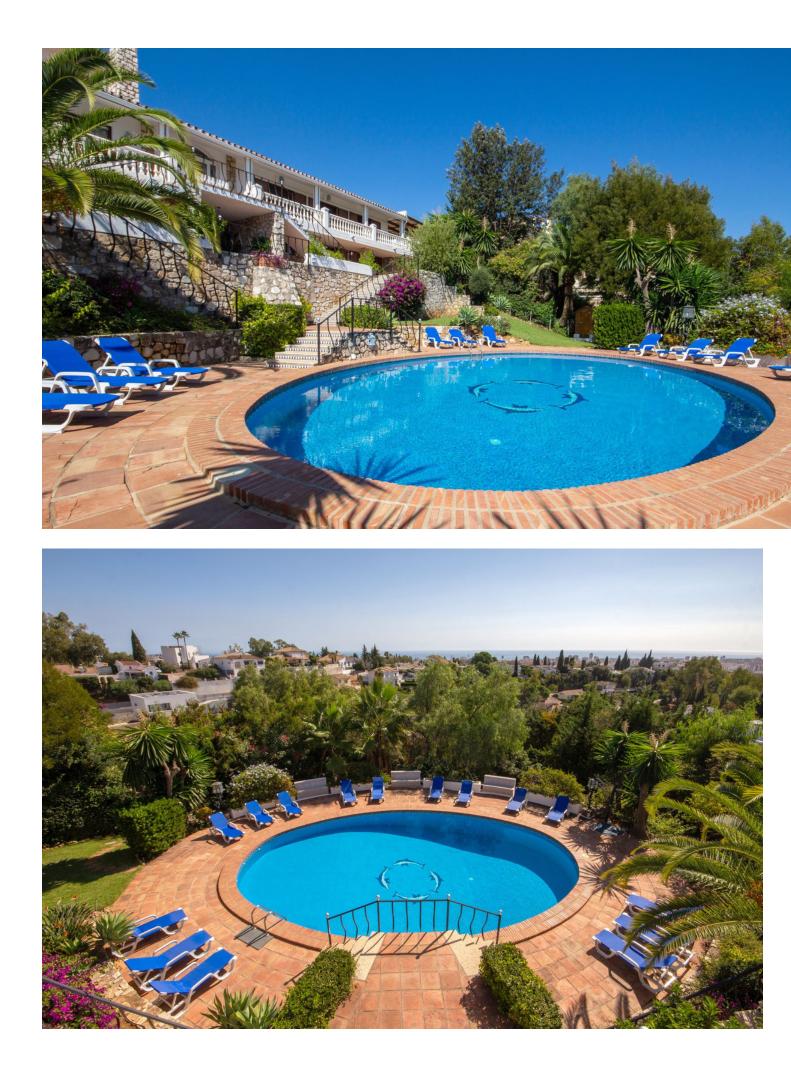

## Mijas Costa House IBI: 2,108 EUR / year Rubbish: 149 EUR / year 7 5 703 m2 2157 m2

This property is stunning! Set in the heart of Mijas Costa, in the desirable Campo Mijas area. From the private entrance there is a driveway and garage, with steps down into the main entrance. This floor has a very spacious lounge area, with a great reception area and plenty of comfortable chairs, to take in the Hollywood style which the villa exudes. This then takes you down to the focal point of the villa, which is the pool and the beautiful gardens. Elevated higher is the dining area and a big kitchen. The bedrooms branch off to the other side of this main level. Up higher is an attractive bedroom which has been modernised, with a stylish en suite bathroom and a great terrace, to behold the spectacular views. From the outdoor terrace, which overlooks the pool, there is an independent apartment which again has a very nice lounge area, and on the other side of this lower area is a huge indoor bar and games room. Great for those lazy summers!