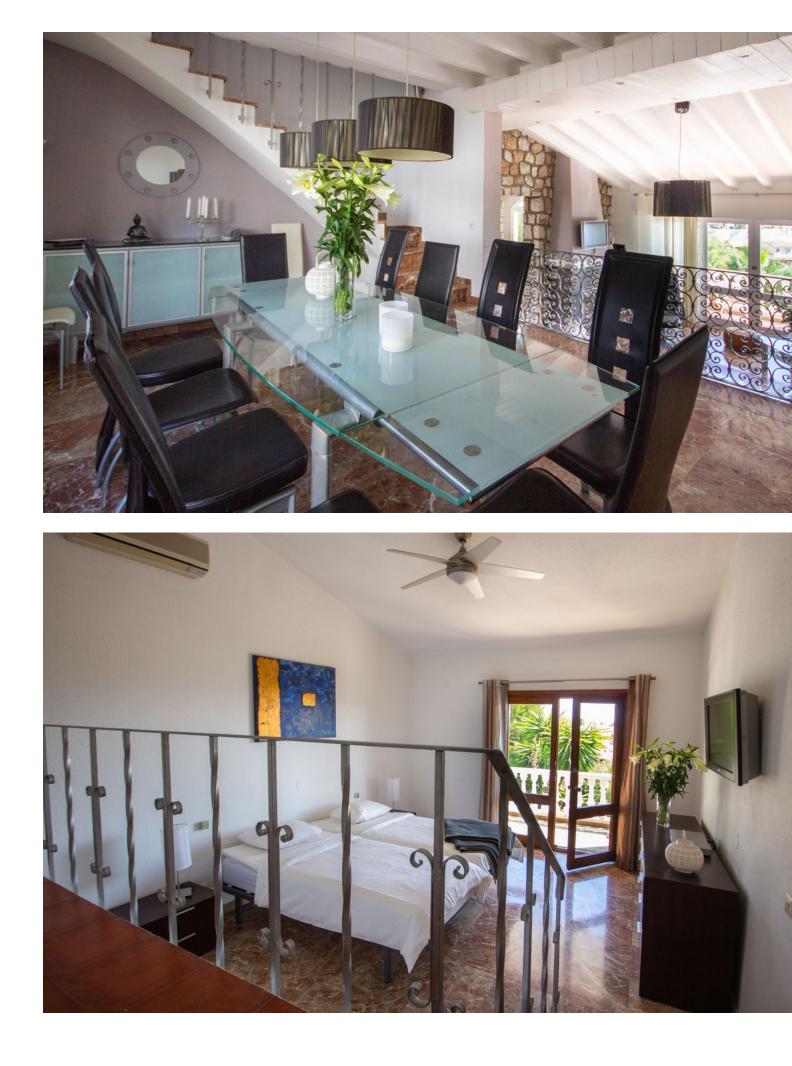

## Mijas Costa House IBI: 2,108 EUR / year Rubbish: 149 EUR / year 7 5 703 m2 2157 m2

This property is stunning! Set in the heart of Mijas Costa, in the desirable Campo Mijas area. From the private entrance there is a driveway and garage, with steps down into the main entrance. This floor has a very spacious lounge area, with a great reception area and plenty of comfortable chairs, to take in the Hollywood style which the villa exudes. This then takes you down to the focal point of the villa, which is the pool and the beautiful gardens. Elevated higher is the dining area and a big kitchen. The bedrooms branch off to the other side of this main level. Up higher is an attractive bedroom which has been modernised, with a stylish en suite bathroom and a great terrace, to behold the spectacular views. From the outdoor terrace, which overlooks the pool, there is an independent apartment which again has a very nice lounge area, and on the other side of this lower area is a huge indoor bar and games room. Great for those lazy summers!