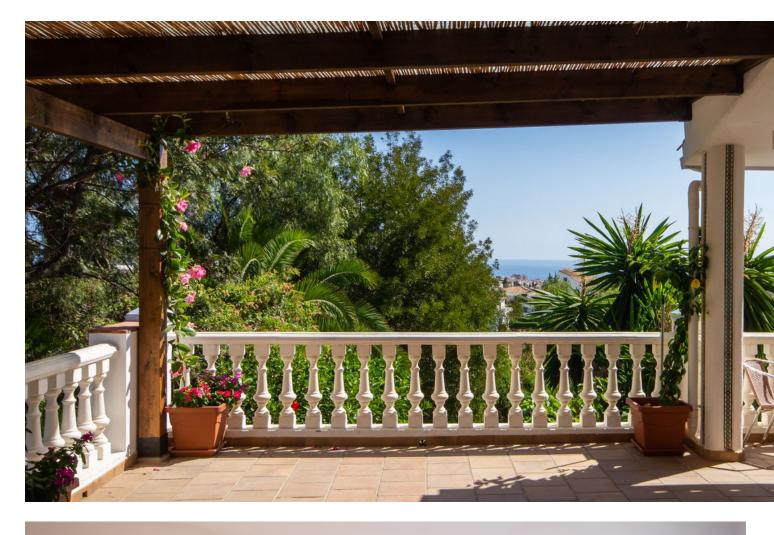

## Mijas Costa House IBI: 2,108 EUR / year Rubbish: 149 EUR / year 7 5 703 m2 2157 m2

This property is stunning! Set in the heart of Mijas Costa, in the desirable Campo Mijas area. From the private entrance there is a driveway and garage, with steps down into the main entrance. This floor has a very spacious lounge area, with a great reception area and plenty of comfortable chairs, to take in the Hollywood style which the villa exudes. This then takes you down to the focal point of the villa, which is the pool and the beautiful gardens. Elevated higher is the dining area and a big kitchen. The bedrooms branch off to the other side of this main level. Up higher is an attractive bedroom which has been modernised, with a stylish en suite bathroom and a great terrace, to behold the spectacular views. From the outdoor terrace, which overlooks the pool, there is an independent apartment which again has a very nice lounge area, and on the other side of this lower area is a huge indoor bar and games room. Great for those lazy summers!