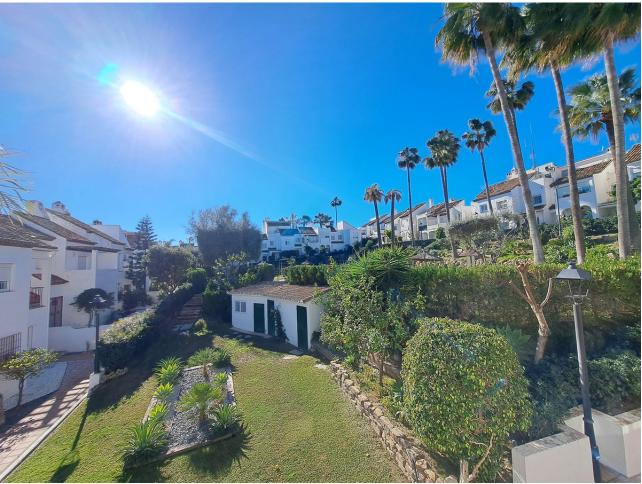

## Sales - House - Bel Air 325.000€

Bel Air House

Community: 1,200 EUR / year IBI: 400 EUR / year Rubbish: 120 EUR / year

3

3.5

170 m2

20 m2

Excellent opportunity to live in a charming Andalucian townhouse in a well presented urbanización with landscaped gardens and outdoor community pool. This semi-detached house with private patio and terraces is located in a quiet Urbanization situated between Marbella and Estepona. As well as its desirable corner plot, the house has the big advantage of having 3 floors. The three facing orientations are East, South and North, making it very bright and ventilated. The front entrance leads into the open plan living room (with an air conditioning unit and fireplace) and dining room. A separate galley kitchen and bathroom complete the ground floor. The private outdoor patio is accessible via the front of the house. Patio doors from the dining provide access to the private outdoor patio. On the second floor there is a master bedroom with an ensuite bathroom. The second double bedroom is spacious with a balcony. The bathroom is positioned between the two bedrooms. From the corridor, a wooden staircase gives access to the third floor: the attic. This flexible open space with an air conditioning unit includes a complete bathroom and doorway out to the terrace. The house, as explained, has air conditioning on all floors and also a fireplace on the ground floor. The house has fiber optic internet. The urbanisation is gated with secured access. Allocated private parking is external. For social activities there is a tennis and padel club directly in front of the complex and the house is in close proximity to golf clubs. Local amenities, within walking distance, include supermarkets, pharmacy, garden centre parks and green space. Marbella is 15 km from BEL AIR, while Ronda is 32 km away. The nearest airport is Malaga, located 54 km away.