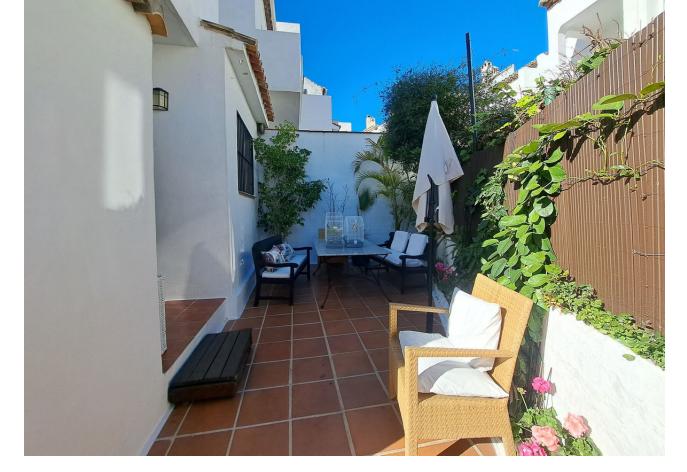

## Sales - House - Bel Air 325.000€

Bel Air House

Community: 1,200 EUR / year IBI: 400 EUR / year Rubbish: 120 EUR / year

3

3.5

170 m2

20 m2

Excellent opportunity to live in a charming Andalucian townhouse in a well presented urbanización with landscaped gardens and outdoor community pool. This semi-detached house with private patio and terraces is located in a quiet Urbanization situated between Marbella and Estepona. As well as its desirable corner plot, the house has the big advantage of having 3 floors. The three facing orientations are East, South and North, making it very bright and ventilated. The front entrance leads into the open plan living room (with an air conditioning unit and fireplace) and dining room. A separate galley kitchen and bathroom complete the ground floor. The private outdoor patio is accessible via the front of the house. Patio doors from the dining provide access to the private outdoor patio. On the second floor there is a master bedroom with an ensuite bathroom. The second double bedroom is spacious with a balcony. The bathroom is positioned between the two bedrooms. From the corridor, a wooden staircase gives access to the third floor: the attic. This flexible open space with an air conditioning unit includes a complete bathroom and doorway out to the terrace. The house, as explained, has air conditioning on all floors and also a fireplace on the ground floor. The house has fiber optic internet. The urbanisation is gated with secured access. Allocated private parking is external. For social activities there is a tennis and padel club directly in front of the complex and the house is in close proximity to golf clubs. Local amenities, within walking distance, include supermarkets, pharmacy, garden centre parks and green space. Marbella is 15 km from BEL AIR, while Ronda is 32 km away. The nearest airport is Malaga, located 54 km away.