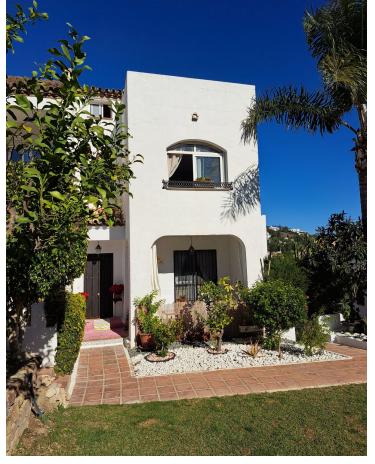

## Sales - House - Bel Air 325.000€

Bel Air House

Community: 1,200 EUR / year IBI: 400 EUR / year Rubbish: 120 EUR / year

3

3.5

170 m2

20 m2

Excellent opportunity to live in a charming Andalucian townhouse in a well presented urbanización with landscaped gardens and outdoor community pool. This semi-detached house with private patio and terraces is located in a quiet Urbanization situated between Marbella and Estepona. As well as its desirable corner plot, the house has the big advantage of having 3 floors. The three facing orientations are East, South and North, making it very bright and ventilated. The front entrance leads into the open plan living room (with an air conditioning unit and fireplace) and dining room. A separate galley kitchen and bathroom complete the ground floor. The private outdoor patio is accessible via the front of the house. Patio doors from the dining provide access to the private outdoor patio. On the second floor there is a master bedroom with an ensuite bathroom. The second double bedroom is spacious with a balcony. The bathroom is positioned between the two bedrooms. From the corridor, a wooden staircase gives access to the third floor: the attic. This flexible open space with an air conditioning unit includes a complete bathroom and doorway out to the terrace. The house, as explained, has air conditioning on all floors and also a fireplace on the ground floor. The house has fiber optic internet. The urbanisation is gated with secured access. Allocated private parking is external. For social activities there is a tennis and padel club directly in front of the complex and the house is in close proximity to golf clubs. Local amenities, within walking distance, include supermarkets, pharmacy, garden centre parks and green space. Marbella is 15 km from BEL AIR, while Ronda is 32 km away. The nearest airport is Malaga, located 54 km away.