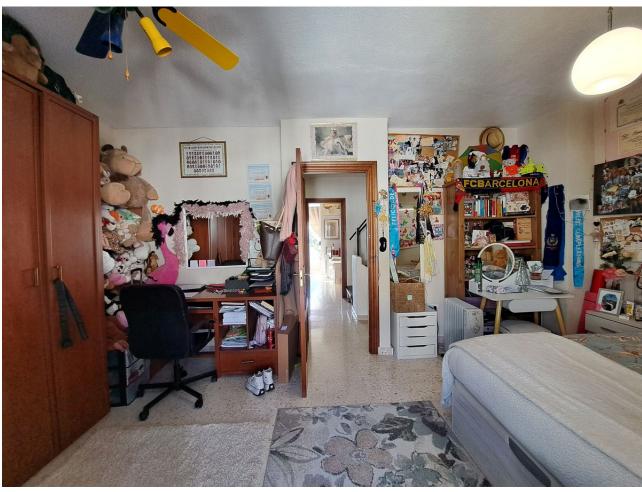

## Sales - House - Bel Air 325.000€

Bel Air House

Community: 1,200 EUR / year IBI: 400 EUR / year Rubbish: 120 EUR / year

3

3.5

170 m2

20 m2

Excellent opportunity to live in a charming Andalucian townhouse in a well presented urbanización with landscaped gardens and outdoor community pool. This semi-detached house with private patio and terraces is located in a quiet Urbanization situated between Marbella and Estepona. As well as its desirable corner plot, the house has the big advantage of having 3 floors. The three facing orientations are East, South and North, making it very bright and ventilated. The front entrance leads into the open plan living room (with an air conditioning unit and fireplace) and dining room. A separate galley kitchen and bathroom complete the ground floor. The private outdoor patio is accessible via the front of the house. Patio doors from the dining provide access to the private outdoor patio. On the second floor there is a master bedroom with an ensuite bathroom. The second double bedroom is spacious with a balcony. The bathroom is positioned between the two bedrooms. From the corridor, a wooden staircase gives access to the third floor: the attic. This flexible open space with an air conditioning unit includes a complete bathroom and doorway out to the terrace. The house, as explained, has air conditioning on all floors and also a fireplace on the ground floor. The house has fiber optic internet. The urbanisation is gated with secured access. Allocated private parking is external. For social activities there is a tennis and padel club directly in front of the complex and the house is in close proximity to golf clubs. Local amenities, within walking distance, include supermarkets, pharmacy, garden centre parks and green space. Marbella is 15 km from BEL AIR, while Ronda is 32 km away. The nearest airport is Malaga, located 54 km away.