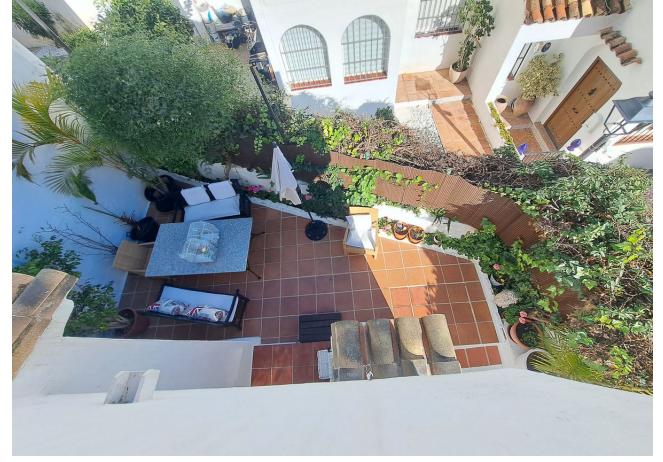

## Sales - House - Bel Air 325.000€

Bel Air House

Community: 1,200 EUR / year IBI: 400 EUR / year Rubbish: 120 EUR / year

3

3.5

170 m2

20 m2

Excellent opportunity to live in a charming Andalucian townhouse in a well presented urbanización with landscaped gardens and outdoor community pool. This semi-detached house with private patio and terraces is located in a quiet Urbanization situated between Marbella and Estepona. As well as its desirable corner plot, the house has the big advantage of having 3 floors. The three facing orientations are East, South and North, making it very bright and ventilated. The front entrance leads into the open plan living room (with an air conditioning unit and fireplace) and dining room. A separate galley kitchen and bathroom complete the ground floor. The private outdoor patio is accessible via the front of the house. Patio doors from the dining provide access to the private outdoor patio. On the second floor there is a master bedroom with an ensuite bathroom. The second double bedroom is spacious with a balcony. The bathroom is positioned between the two bedrooms. From the corridor, a wooden staircase gives access to the third floor: the attic. This flexible open space with an air conditioning unit includes a complete bathroom and doorway out to the terrace. The house, as explained, has air conditioning on all floors and also a fireplace on the ground floor. The house has fiber optic internet. The urbanisation is gated with secured access. Allocated private parking is external. For social activities there is a tennis and padel club directly in front of the complex and the house is in close proximity to golf clubs. Local amenities, within walking distance, include supermarkets, pharmacy, garden centre parks and green space. Marbella is 15 km from BEL AIR, while Ronda is 32 km away. The nearest airport is Malaga, located 54 km away.