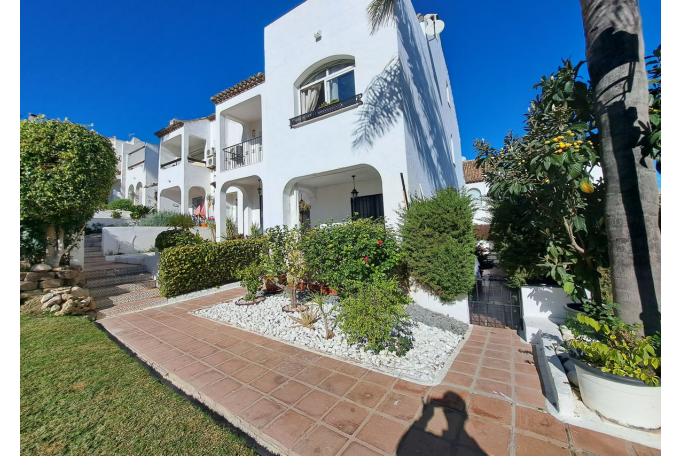

## Sales - House - Bel Air 325.000€

Bel Air House

Community: 1,200 EUR / year IBI: 400 EUR / year Rubbish: 120 EUR / year

3

3.5

170 m2

20 m2

Excellent opportunity to live in a charming Andalucian townhouse in a well presented urbanización with landscaped gardens and outdoor community pool. This semi-detached house with private patio and terraces is located in a quiet Urbanization situated between Marbella and Estepona. As well as its desirable corner plot, the house has the big advantage of having 3 floors. The three facing orientations are East, South and North, making it very bright and ventilated. The front entrance leads into the open plan living room (with an air conditioning unit and fireplace) and dining room. A separate galley kitchen and bathroom complete the ground floor. The private outdoor patio is accessible via the front of the house. Patio doors from the dining provide access to the private outdoor patio. On the second floor there is a master bedroom with an ensuite bathroom. The second double bedroom is spacious with a balcony. The bathroom is positioned between the two bedrooms. From the corridor, a wooden staircase gives access to the third floor: the attic. This flexible open space with an air conditioning unit includes a complete bathroom and doorway out to the terrace. The house, as explained, has air conditioning on all floors and also a fireplace on the ground floor. The house has fiber optic internet. The urbanisation is gated with secured access. Allocated private parking is external. For social activities there is a tennis and padel club directly in front of the complex and the house is in close proximity to golf clubs. Local amenities, within walking distance, include supermarkets, pharmacy, garden centre parks and green space. Marbella is 15 km from BEL AIR, while Ronda is 32 km away. The nearest airport is Malaga, located 54 km away.