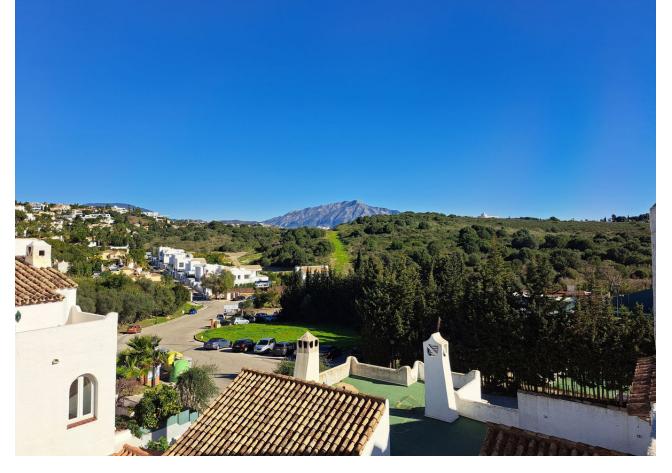

## Sales - House - Bel Air 325.000€

Bel Air House

Community: 1,200 EUR / year IBI: 400 EUR / year Rubbish: 120 EUR / year

3

3.5

170 m2

20 m2

Excellent opportunity to live in a charming Andalucian townhouse in a well presented urbanización with landscaped gardens and outdoor community pool. This semi-detached house with private patio and terraces is located in a quiet Urbanization situated between Marbella and Estepona. As well as its desirable corner plot, the house has the big advantage of having 3 floors. The three facing orientations are East, South and North, making it very bright and ventilated. The front entrance leads into the open plan living room (with an air conditioning unit and fireplace) and dining room. A separate galley kitchen and bathroom complete the ground floor. The private outdoor patio is accessible via the front of the house. Patio doors from the dining provide access to the private outdoor patio. On the second floor there is a master bedroom with an ensuite bathroom. The second double bedroom is spacious with a balcony. The bathroom is positioned between the two bedrooms. From the corridor, a wooden staircase gives access to the third floor: the attic. This flexible open space with an air conditioning unit includes a complete bathroom and doorway out to the terrace. The house, as explained, has air conditioning on all floors and also a fireplace on the ground floor. The house has fiber optic internet. The urbanisation is gated with secured access. Allocated private parking is external. For social activities there is a tennis and padel club directly in front of the complex and the house is in close proximity to golf clubs. Local amenities, within walking distance, include supermarkets, pharmacy, garden centre parks and green space. Marbella is 15 km from BEL AIR, while Ronda is 32 km away. The nearest airport is Malaga, located 54 km away.