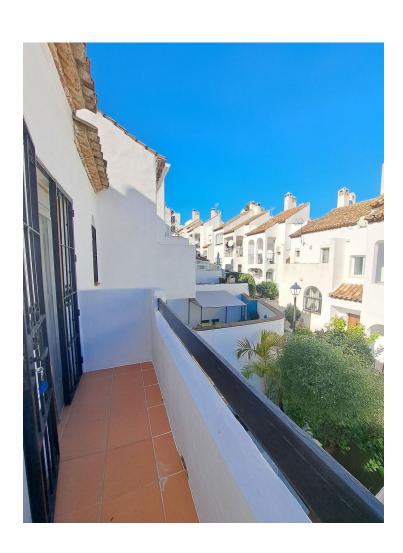

## Sales - House - Bel Air 325.000€

Bel Air House

Community: 1,200 EUR / year IBI: 400 EUR / year Rubbish: 120 EUR / year

3

3.5

170 m2

20 m2

Excellent opportunity to live in a charming Andalucian townhouse in a well presented urbanización with landscaped gardens and outdoor community pool. This semi-detached house with private patio and terraces is located in a quiet Urbanization situated between Marbella and Estepona. As well as its desirable corner plot, the house has the big advantage of having 3 floors. The three facing orientations are East, South and North, making it very bright and ventilated. The front entrance leads into the open plan living room (with an air conditioning unit and fireplace) and dining room. A separate galley kitchen and bathroom complete the ground floor. The private outdoor patio is accessible via the front of the house. Patio doors from the dining provide access to the private outdoor patio. On the second floor there is a master bedroom with an ensuite bathroom. The second double bedroom is spacious with a balcony. The bathroom is positioned between the two bedrooms. From the corridor, a wooden staircase gives access to the third floor: the attic. This flexible open space with an air conditioning unit includes a complete bathroom and doorway out to the terrace. The house, as explained, has air conditioning on all floors and also a fireplace on the ground floor. The house has fiber optic internet. The urbanisation is gated with secured access. Allocated private parking is external. For social activities there is a tennis and padel club directly in front of the complex and the house is in close proximity to golf clubs. Local amenities, within walking distance, include supermarkets, pharmacy, garden centre parks and green space. Marbella is 15 km from BEL AIR, while Ronda is 32 km away. The nearest airport is Malaga, located 54 km away.