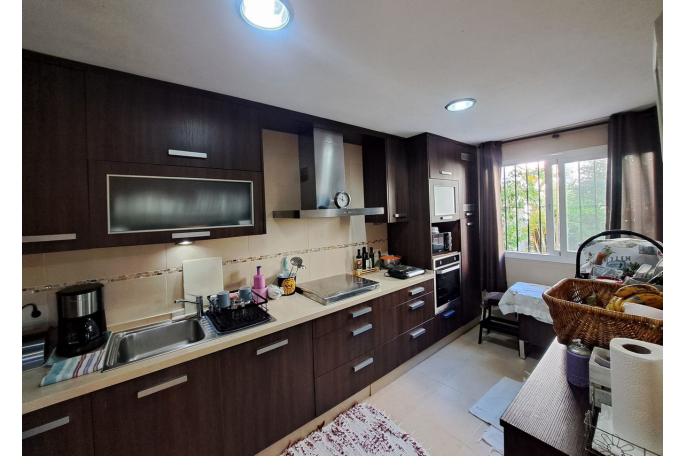

## Sales - House - Bel Air 325.000€

Bel Air House

Community: 1,200 EUR / year IBI: 400 EUR / year Rubbish: 120 EUR / year

3

3.5

170 m2

20 m2

Excellent opportunity to live in a charming Andalucian townhouse in a well presented urbanización with landscaped gardens and outdoor community pool. This semi-detached house with private patio and terraces is located in a quiet Urbanization situated between Marbella and Estepona. As well as its desirable corner plot, the house has the big advantage of having 3 floors. The three facing orientations are East, South and North, making it very bright and ventilated. The front entrance leads into the open plan living room (with an air conditioning unit and fireplace) and dining room. A separate galley kitchen and bathroom complete the ground floor. The private outdoor patio is accessible via the front of the house. Patio doors from the dining provide access to the private outdoor patio. On the second floor there is a master bedroom with an ensuite bathroom. The second double bedroom is spacious with a balcony. The bathroom is positioned between the two bedrooms. From the corridor, a wooden staircase gives access to the third floor: the attic. This flexible open space with an air conditioning unit includes a complete bathroom and doorway out to the terrace. The house, as explained, has air conditioning on all floors and also a fireplace on the ground floor. The house has fiber optic internet. The urbanisation is gated with secured access. Allocated private parking is external. For social activities there is a tennis and padel club directly in front of the complex and the house is in close proximity to golf clubs. Local amenities, within walking distance, include supermarkets, pharmacy, garden centre parks and green space. Marbella is 15 km from BEL AIR, while Ronda is 32 km away. The nearest airport is Malaga, located 54 km away.