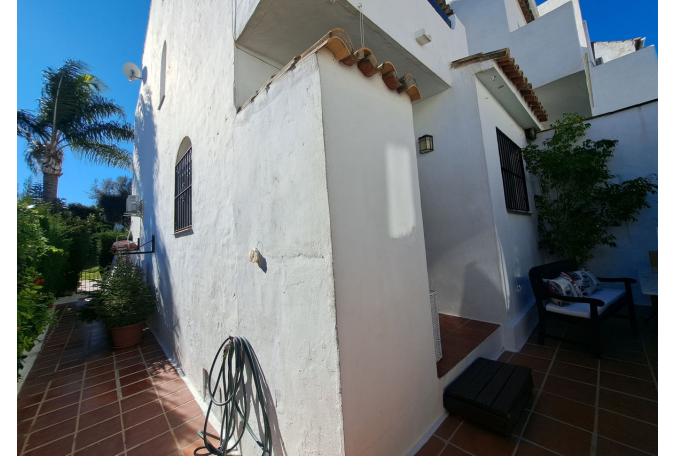

## Sales - House - Bel Air 325.000€

Bel Air House

Community: 1,200 EUR / year IBI: 400 EUR / year Rubbish: 120 EUR / year

3

3.5

170 m2

20 m2

Excellent opportunity to live in a charming Andalucian townhouse in a well presented urbanización with landscaped gardens and outdoor community pool. This semi-detached house with private patio and terraces is located in a quiet Urbanization situated between Marbella and Estepona. As well as its desirable corner plot, the house has the big advantage of having 3 floors. The three facing orientations are East, South and North, making it very bright and ventilated. The front entrance leads into the open plan living room (with an air conditioning unit and fireplace) and dining room. A separate galley kitchen and bathroom complete the ground floor. The private outdoor patio is accessible via the front of the house. Patio doors from the dining provide access to the private outdoor patio. On the second floor there is a master bedroom with an ensuite bathroom. The second double bedroom is spacious with a balcony. The bathroom is positioned between the two bedrooms. From the corridor, a wooden staircase gives access to the third floor: the attic. This flexible open space with an air conditioning unit includes a complete bathroom and doorway out to the terrace. The house, as explained, has air conditioning on all floors and also a fireplace on the ground floor. The house has fiber optic internet. The urbanisation is gated with secured access. Allocated private parking is external. For social activities there is a tennis and padel club directly in front of the complex and the house is in close proximity to golf clubs. Local amenities, within walking distance, include supermarkets, pharmacy, garden centre parks and green space. Marbella is 15 km from BEL AIR, while Ronda is 32 km away. The nearest airport is Malaga, located 54 km away.