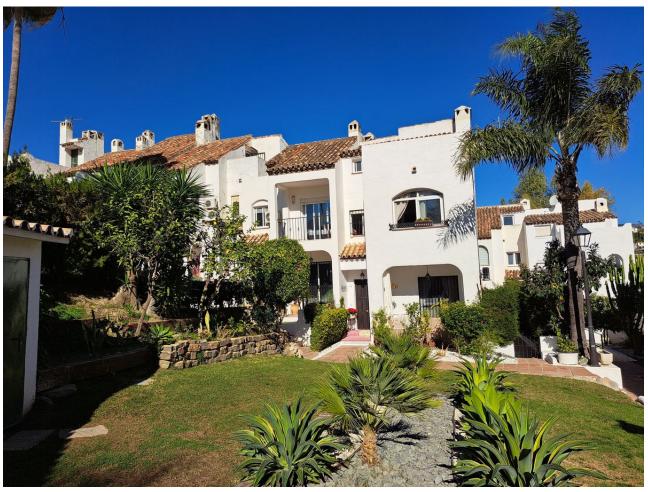

## Sales - House - Bel Air 325.000€

Bel Air House

Community: 1,200 EUR / year IBI: 400 EUR / year Rubbish: 120 EUR / year

3

3.5

170 m2

20 m2

Excellent opportunity to live in a charming Andalucian townhouse in a well presented urbanización with landscaped gardens and outdoor community pool. This semi-detached house with private patio and terraces is located in a quiet Urbanization situated between Marbella and Estepona. As well as its desirable corner plot, the house has the big advantage of having 3 floors. The three facing orientations are East, South and North, making it very bright and ventilated. The front entrance leads into the open plan living room (with an air conditioning unit and fireplace) and dining room. A separate galley kitchen and bathroom complete the ground floor. The private outdoor patio is accessible via the front of the house. Patio doors from the dining provide access to the private outdoor patio. On the second floor there is a master bedroom with an ensuite bathroom. The second double bedroom is spacious with a balcony. The bathroom is positioned between the two bedrooms. From the corridor, a wooden staircase gives access to the third floor: the attic. This flexible open space with an air conditioning unit includes a complete bathroom and doorway out to the terrace. The house, as explained, has air conditioning on all floors and also a fireplace on the ground floor. The house has fiber optic internet. The urbanisation is gated with secured access. Allocated private parking is external. For social activities there is a tennis and padel club directly in front of the complex and the house is in close proximity to golf clubs. Local amenities, within walking distance, include supermarkets, pharmacy, garden centre parks and green space. Marbella is 15 km from BEL AIR, while Ronda is 32 km away. The nearest airport is Malaga, located 54 km away.