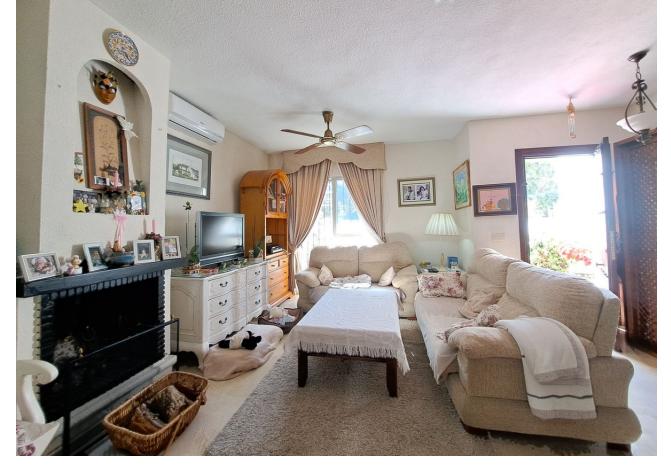

## Sales - House - Bel Air 325.000€

Bel Air House

Community: 1,200 EUR / year IBI: 400 EUR / year Rubbish: 120 EUR / year

3

3.5

170 m2

20 m2

Excellent opportunity to live in a charming Andalucian townhouse in a well presented urbanización with landscaped gardens and outdoor community pool. This semi-detached house with private patio and terraces is located in a quiet Urbanization situated between Marbella and Estepona. As well as its desirable corner plot, the house has the big advantage of having 3 floors. The three facing orientations are East, South and North, making it very bright and ventilated. The front entrance leads into the open plan living room (with an air conditioning unit and fireplace) and dining room. A separate galley kitchen and bathroom complete the ground floor. The private outdoor patio is accessible via the front of the house. Patio doors from the dining provide access to the private outdoor patio. On the second floor there is a master bedroom with an ensuite bathroom. The second double bedroom is spacious with a balcony. The bathroom is positioned between the two bedrooms. From the corridor, a wooden staircase gives access to the third floor: the attic. This flexible open space with an air conditioning unit includes a complete bathroom and doorway out to the terrace. The house, as explained, has air conditioning on all floors and also a fireplace on the ground floor. The house has fiber optic internet. The urbanisation is gated with secured access. Allocated private parking is external. For social activities there is a tennis and padel club directly in front of the complex and the house is in close proximity to golf clubs. Local amenities, within walking distance, include supermarkets, pharmacy, garden centre parks and green space. Marbella is 15 km from BEL AIR, while Ronda is 32 km away. The nearest airport is Malaga, located 54 km away.