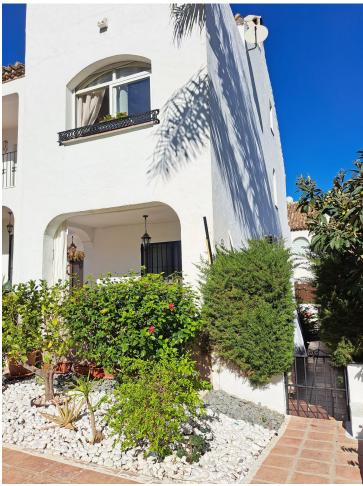

## Sales - House - Bel Air 325.000€

Bel Air House

Community: 1,200 EUR / year IBI: 400 EUR / year Rubbish: 120 EUR / year

3

3.5

170 m2

20 m2

Excellent opportunity to live in a charming Andalucian townhouse in a well presented urbanización with landscaped gardens and outdoor community pool. This semi-detached house with private patio and terraces is located in a quiet Urbanization situated between Marbella and Estepona. As well as its desirable corner plot, the house has the big advantage of having 3 floors. The three facing orientations are East, South and North, making it very bright and ventilated. The front entrance leads into the open plan living room (with an air conditioning unit and fireplace) and dining room. A separate galley kitchen and bathroom complete the ground floor. The private outdoor patio is accessible via the front of the house. Patio doors from the dining provide access to the private outdoor patio. On the second floor there is a master bedroom with an ensuite bathroom. The second double bedroom is spacious with a balcony. The bathroom is positioned between the two bedrooms. From the corridor, a wooden staircase gives access to the third floor: the attic. This flexible open space with an air conditioning unit includes a complete bathroom and doorway out to the terrace. The house, as explained, has air conditioning on all floors and also a fireplace on the ground floor. The house has fiber optic internet. The urbanisation is gated with secured access. Allocated private parking is external. For social activities there is a tennis and padel club directly in front of the complex and the house is in close proximity to golf clubs. Local amenities, within walking distance, include supermarkets, pharmacy, garden centre parks and green space. Marbella is 15 km from BEL AIR, while Ronda is 32 km away. The nearest airport is Malaga, located 54 km away.