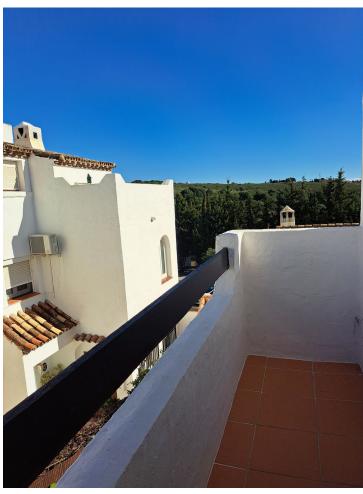

## Sales - House - Bel Air 325.000€

Bel Air House

Community: 1,200 EUR / year IBI: 400 EUR / year Rubbish: 120 EUR / year

3

3.5

170 m2

20 m2

Excellent opportunity to live in a charming Andalucian townhouse in a well presented urbanización with landscaped gardens and outdoor community pool. This semi-detached house with private patio and terraces is located in a quiet Urbanization situated between Marbella and Estepona. As well as its desirable corner plot, the house has the big advantage of having 3 floors. The three facing orientations are East, South and North, making it very bright and ventilated. The front entrance leads into the open plan living room (with an air conditioning unit and fireplace) and dining room. A separate galley kitchen and bathroom complete the ground floor. The private outdoor patio is accessible via the front of the house. Patio doors from the dining provide access to the private outdoor patio. On the second floor there is a master bedroom with an ensuite bathroom. The second double bedroom is spacious with a balcony. The bathroom is positioned between the two bedrooms. From the corridor, a wooden staircase gives access to the third floor: the attic. This flexible open space with an air conditioning unit includes a complete bathroom and doorway out to the terrace. The house, as explained, has air conditioning on all floors and also a fireplace on the ground floor. The house has fiber optic internet. The urbanisation is gated with secured access. Allocated private parking is external. For social activities there is a tennis and padel club directly in front of the complex and the house is in close proximity to golf clubs. Local amenities, within walking distance, include supermarkets, pharmacy, garden centre parks and green space. Marbella is 15 km from BEL AIR, while Ronda is 32 km away. The nearest airport is Malaga, located 54 km away.