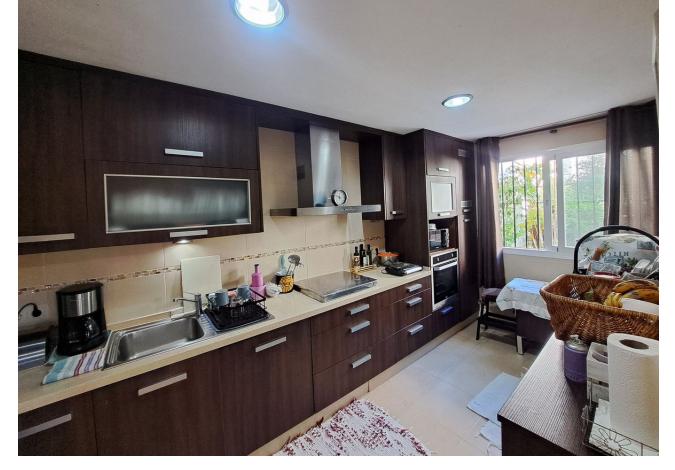

## Sales - House - Bel Air 325.000€

Bel Air House

Community: 1,200 EUR / year IBI: 400 EUR / year Rubbish: 120 EUR / year

3

3.5

170 m2

20 m2

Excellent opportunity to live in a charming Andalucian townhouse in a well presented urbanización with landscaped gardens and outdoor community pool. This semi-detached house with private patio and terraces is located in a quiet Urbanization situated between Marbella and Estepona. As well as its desirable corner plot, the house has the big advantage of having 3 floors. The three facing orientations are East, South and North, making it very bright and ventilated. The front entrance leads into the open plan living room (with an air conditioning unit and fireplace) and dining room. A separate galley kitchen and bathroom complete the ground floor. The private outdoor patio is accessible via the front of the house. Patio doors from the dining provide access to the private outdoor patio. On the second floor there is a master bedroom with an ensuite bathroom. The second double bedroom is spacious with a balcony. The bathroom is positioned between the two bedrooms. From the corridor, a wooden staircase gives access to the third floor: the attic. This flexible open space with an air conditioning unit includes a complete bathroom and doorway out to the terrace. The house, as explained, has air conditioning on all floors and also a fireplace on the ground floor. The house has fiber optic internet. The urbanisation is gated with secured access. Allocated private parking is external. For social activities there is a tennis and padel club directly in front of the complex and the house is in close proximity to golf clubs. Local amenities, within walking distance, include supermarkets, pharmacy, garden centre parks and green space. Marbella is 15 km from BEL AIR, while Ronda is 32 km away. The nearest airport is Malaga, located 54 km away.