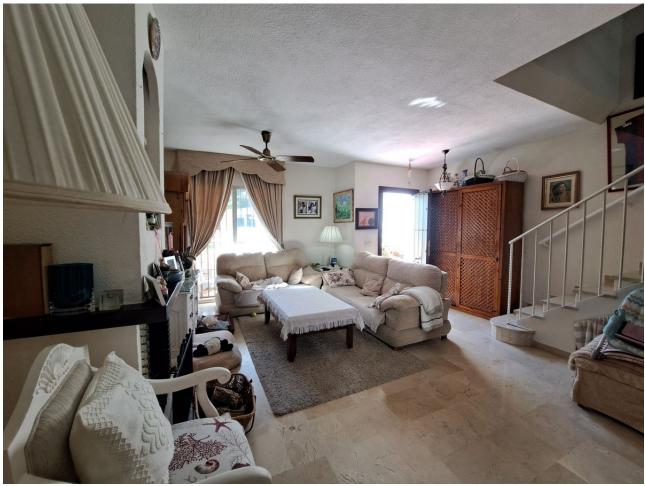

## Sales - House - Bel Air 325.000€

Bel Air House

Community: 1,200 EUR / year IBI: 400 EUR / year Rubbish: 120 EUR / year

3

3.5

170 m2

20 m2

Excellent opportunity to live in a charming Andalucian townhouse in a well presented urbanización with landscaped gardens and outdoor community pool. This semi-detached house with private patio and terraces is located in a quiet Urbanization situated between Marbella and Estepona. As well as its desirable corner plot, the house has the big advantage of having 3 floors. The three facing orientations are East, South and North, making it very bright and ventilated. The front entrance leads into the open plan living room (with an air conditioning unit and fireplace) and dining room. A separate galley kitchen and bathroom complete the ground floor. The private outdoor patio is accessible via the front of the house. Patio doors from the dining provide access to the private outdoor patio. On the second floor there is a master bedroom with an ensuite bathroom. The second double bedroom is spacious with a balcony. The bathroom is positioned between the two bedrooms. From the corridor, a wooden staircase gives access to the third floor: the attic. This flexible open space with an air conditioning unit includes a complete bathroom and doorway out to the terrace. The house, as explained, has air conditioning on all floors and also a fireplace on the ground floor. The house has fiber optic internet. The urbanisation is gated with secured access. Allocated private parking is external. For social activities there is a tennis and padel club directly in front of the complex and the house is in close proximity to golf clubs. Local amenities, within walking distance, include supermarkets, pharmacy, garden centre parks and green space. Marbella is 15 km from BEL AIR, while Ronda is 32 km away. The nearest airport is Malaga, located 54 km away.