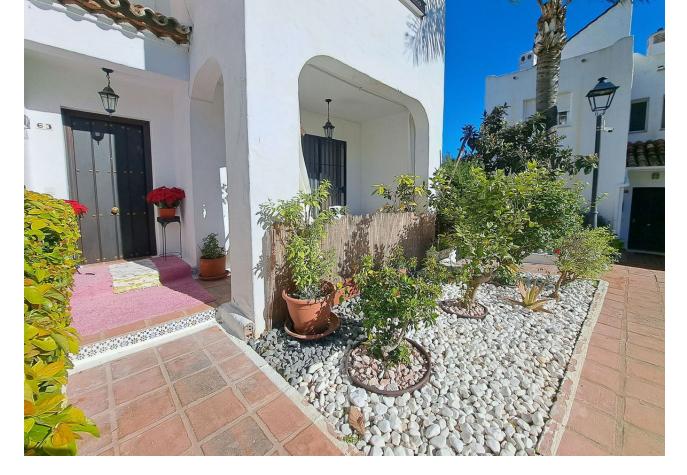

## Sales - House - Bel Air 325.000€

Bel Air House

Community: 1,200 EUR / year IBI: 400 EUR / year Rubbish: 120 EUR / year

3

3.5

170 m2

20 m2

Excellent opportunity to live in a charming Andalucian townhouse in a well presented urbanización with landscaped gardens and outdoor community pool. This semi-detached house with private patio and terraces is located in a quiet Urbanization situated between Marbella and Estepona. As well as its desirable corner plot, the house has the big advantage of having 3 floors. The three facing orientations are East, South and North, making it very bright and ventilated. The front entrance leads into the open plan living room (with an air conditioning unit and fireplace) and dining room. A separate galley kitchen and bathroom complete the ground floor. The private outdoor patio is accessible via the front of the house. Patio doors from the dining provide access to the private outdoor patio. On the second floor there is a master bedroom with an ensuite bathroom. The second double bedroom is spacious with a balcony. The bathroom is positioned between the two bedrooms. From the corridor, a wooden staircase gives access to the third floor: the attic. This flexible open space with an air conditioning unit includes a complete bathroom and doorway out to the terrace. The house, as explained, has air conditioning on all floors and also a fireplace on the ground floor. The house has fiber optic internet. The urbanisation is gated with secured access. Allocated private parking is external. For social activities there is a tennis and padel club directly in front of the complex and the house is in close proximity to golf clubs. Local amenities, within walking distance, include supermarkets, pharmacy, garden centre parks and green space. Marbella is 15 km from BEL AIR, while Ronda is 32 km away. The nearest airport is Malaga, located 54 km away.