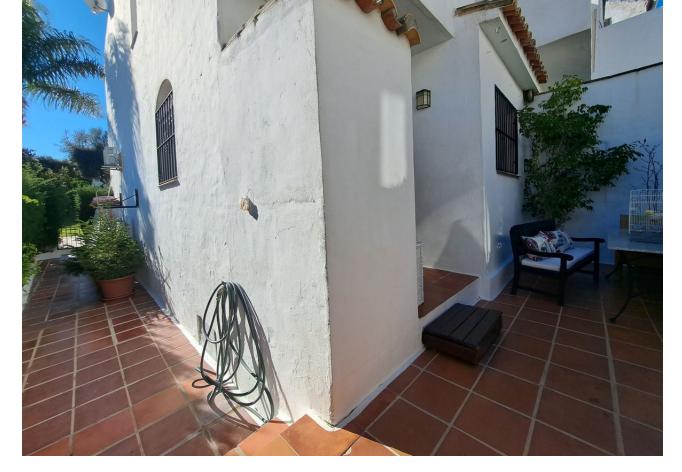

## Sales - House - Bel Air 325.000€

Bel Air House

Community: 1,200 EUR / year IBI: 400 EUR / year Rubbish: 120 EUR / year

3

3.5

170 m2

20 m2

Excellent opportunity to live in a charming Andalucian townhouse in a well presented urbanización with landscaped gardens and outdoor community pool. This semi-detached house with private patio and terraces is located in a quiet Urbanization situated between Marbella and Estepona. As well as its desirable corner plot, the house has the big advantage of having 3 floors. The three facing orientations are East, South and North, making it very bright and ventilated. The front entrance leads into the open plan living room (with an air conditioning unit and fireplace) and dining room. A separate galley kitchen and bathroom complete the ground floor. The private outdoor patio is accessible via the front of the house. Patio doors from the dining provide access to the private outdoor patio. On the second floor there is a master bedroom with an ensuite bathroom. The second double bedroom is spacious with a balcony. The bathroom is positioned between the two bedrooms. From the corridor, a wooden staircase gives access to the third floor: the attic. This flexible open space with an air conditioning unit includes a complete bathroom and doorway out to the terrace. The house, as explained, has air conditioning on all floors and also a fireplace on the ground floor. The house has fiber optic internet. The urbanisation is gated with secured access. Allocated private parking is external. For social activities there is a tennis and padel club directly in front of the complex and the house is in close proximity to golf clubs. Local amenities, within walking distance, include supermarkets, pharmacy, garden centre parks and green space. Marbella is 15 km from BEL AIR, while Ronda is 32 km away. The nearest airport is Malaga, located 54 km away.