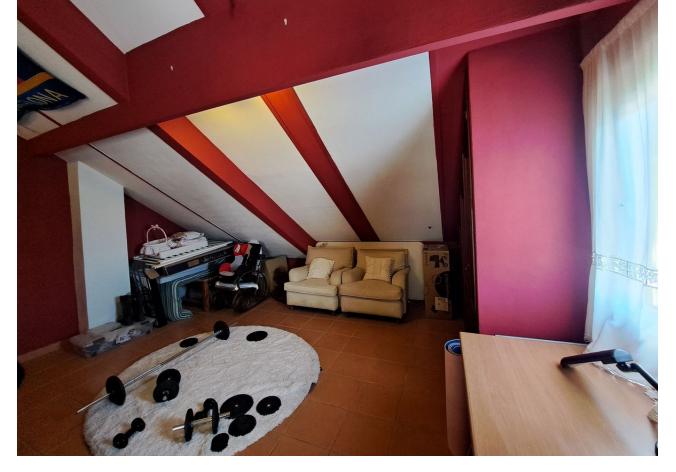

## Sales - House - Bel Air 325.000€

Bel Air House

Community: 1,200 EUR / year IBI: 400 EUR / year Rubbish: 120 EUR / year

3

3.5

170 m2

20 m2

Excellent opportunity to live in a charming Andalucian townhouse in a well presented urbanización with landscaped gardens and outdoor community pool. This semi-detached house with private patio and terraces is located in a quiet Urbanization situated between Marbella and Estepona. As well as its desirable corner plot, the house has the big advantage of having 3 floors. The three facing orientations are East, South and North, making it very bright and ventilated. The front entrance leads into the open plan living room (with an air conditioning unit and fireplace) and dining room. A separate galley kitchen and bathroom complete the ground floor. The private outdoor patio is accessible via the front of the house. Patio doors from the dining provide access to the private outdoor patio. On the second floor there is a master bedroom with an ensuite bathroom. The second double bedroom is spacious with a balcony. The bathroom is positioned between the two bedrooms. From the corridor, a wooden staircase gives access to the third floor: the attic. This flexible open space with an air conditioning unit includes a complete bathroom and doorway out to the terrace. The house, as explained, has air conditioning on all floors and also a fireplace on the ground floor. The house has fiber optic internet. The urbanisation is gated with secured access. Allocated private parking is external. For social activities there is a tennis and padel club directly in front of the complex and the house is in close proximity to golf clubs. Local amenities, within walking distance, include supermarkets, pharmacy, garden centre parks and green space. Marbella is 15 km from BEL AIR, while Ronda is 32 km away. The nearest airport is Malaga, located 54 km away.