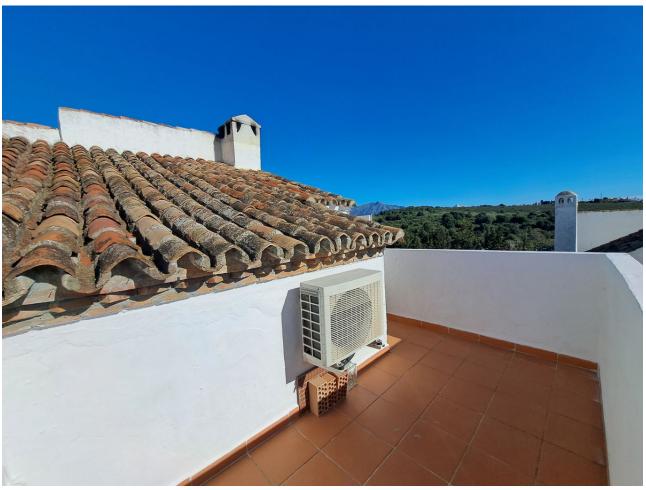

## Sales - House - Bel Air 325.000€

Bel Air House

Community: 1,200 EUR / year IBI: 400 EUR / year Rubbish: 120 EUR / year

3

3.5

170 m2

20 m2

Excellent opportunity to live in a charming Andalucian townhouse in a well presented urbanización with landscaped gardens and outdoor community pool. This semi-detached house with private patio and terraces is located in a quiet Urbanization situated between Marbella and Estepona. As well as its desirable corner plot, the house has the big advantage of having 3 floors. The three facing orientations are East, South and North, making it very bright and ventilated. The front entrance leads into the open plan living room (with an air conditioning unit and fireplace) and dining room. A separate galley kitchen and bathroom complete the ground floor. The private outdoor patio is accessible via the front of the house. Patio doors from the dining provide access to the private outdoor patio. On the second floor there is a master bedroom with an ensuite bathroom. The second double bedroom is spacious with a balcony. The bathroom is positioned between the two bedrooms. From the corridor, a wooden staircase gives access to the third floor: the attic. This flexible open space with an air conditioning unit includes a complete bathroom and doorway out to the terrace. The house, as explained, has air conditioning on all floors and also a fireplace on the ground floor. The house has fiber optic internet. The urbanisation is gated with secured access. Allocated private parking is external. For social activities there is a tennis and padel club directly in front of the complex and the house is in close proximity to golf clubs. Local amenities, within walking distance, include supermarkets, pharmacy, garden centre parks and green space. Marbella is 15 km from BEL AIR, while Ronda is 32 km away. The nearest airport is Malaga, located 54 km away.