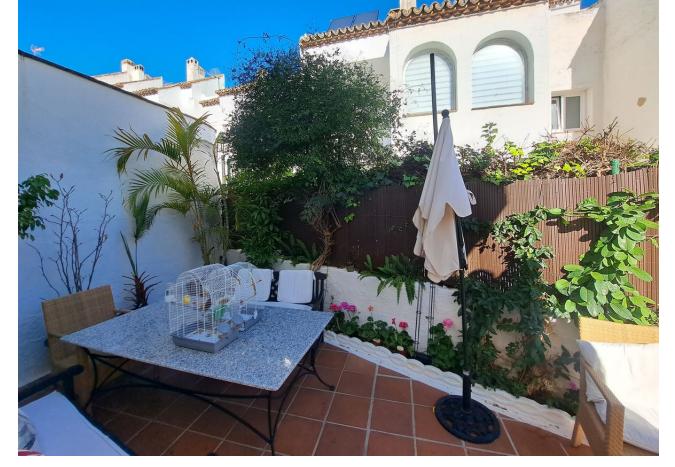

## Sales - House - Bel Air 325.000€

Bel Air House

Community: 1,200 EUR / year IBI: 400 EUR / year Rubbish: 120 EUR / year

3

3.5

170 m2

20 m2

Excellent opportunity to live in a charming Andalucian townhouse in a well presented urbanización with landscaped gardens and outdoor community pool. This semi-detached house with private patio and terraces is located in a quiet Urbanization situated between Marbella and Estepona. As well as its desirable corner plot, the house has the big advantage of having 3 floors. The three facing orientations are East, South and North, making it very bright and ventilated. The front entrance leads into the open plan living room (with an air conditioning unit and fireplace) and dining room. A separate galley kitchen and bathroom complete the ground floor. The private outdoor patio is accessible via the front of the house. Patio doors from the dining provide access to the private outdoor patio. On the second floor there is a master bedroom with an ensuite bathroom. The second double bedroom is spacious with a balcony. The bathroom is positioned between the two bedrooms. From the corridor, a wooden staircase gives access to the third floor: the attic. This flexible open space with an air conditioning unit includes a complete bathroom and doorway out to the terrace. The house, as explained, has air conditioning on all floors and also a fireplace on the ground floor. The house has fiber optic internet. The urbanisation is gated with secured access. Allocated private parking is external. For social activities there is a tennis and padel club directly in front of the complex and the house is in close proximity to golf clubs. Local amenities, within walking distance, include supermarkets, pharmacy, garden centre parks and green space. Marbella is 15 km from BEL AIR, while Ronda is 32 km away. The nearest airport is Malaga, located 54 km away.