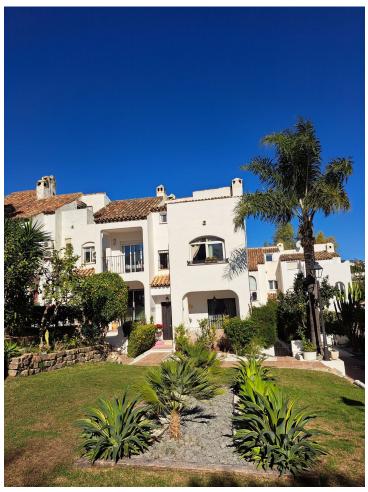

## Sales - House - Bel Air 325.000€

Bel Air House

Community: 1,200 EUR / year IBI: 400 EUR / year Rubbish: 120 EUR / year

3

3.5

170 m2

20 m2

Excellent opportunity to live in a charming Andalucian townhouse in a well presented urbanización with landscaped gardens and outdoor community pool. This semi-detached house with private patio and terraces is located in a quiet Urbanization situated between Marbella and Estepona. As well as its desirable corner plot, the house has the big advantage of having 3 floors. The three facing orientations are East, South and North, making it very bright and ventilated. The front entrance leads into the open plan living room (with an air conditioning unit and fireplace) and dining room. A separate galley kitchen and bathroom complete the ground floor. The private outdoor patio is accessible via the front of the house. Patio doors from the dining provide access to the private outdoor patio. On the second floor there is a master bedroom with an ensuite bathroom. The second double bedroom is spacious with a balcony. The bathroom is positioned between the two bedrooms. From the corridor, a wooden staircase gives access to the third floor: the attic. This flexible open space with an air conditioning unit includes a complete bathroom and doorway out to the terrace. The house, as explained, has air conditioning on all floors and also a fireplace on the ground floor. The house has fiber optic internet. The urbanisation is gated with secured access. Allocated private parking is external. For social activities there is a tennis and padel club directly in front of the complex and the house is in close proximity to golf clubs. Local amenities, within walking distance, include supermarkets, pharmacy, garden centre parks and green space. Marbella is 15 km from BEL AIR, while Ronda is 32 km away. The nearest airport is Malaga, located 54 km away.