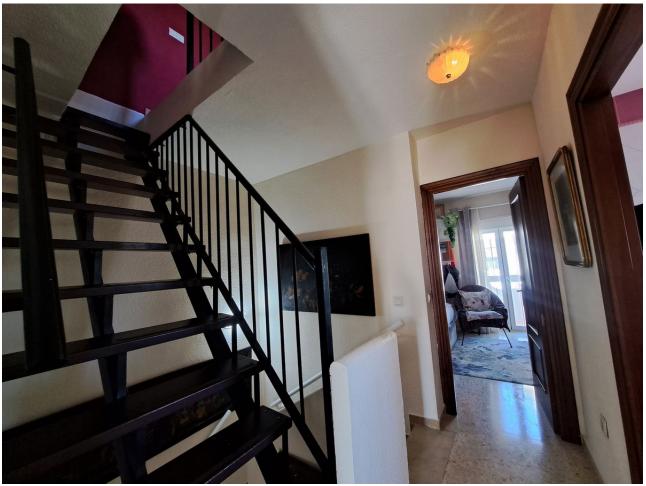

## Sales - House - Bel Air 325.000€

Bel Air House

Community: 1,200 EUR / year IBI: 400 EUR / year Rubbish: 120 EUR / year

3

3.5

170 m2

20 m2

Excellent opportunity to live in a charming Andalucian townhouse in a well presented urbanización with landscaped gardens and outdoor community pool. This semi-detached house with private patio and terraces is located in a quiet Urbanization situated between Marbella and Estepona. As well as its desirable corner plot, the house has the big advantage of having 3 floors. The three facing orientations are East, South and North, making it very bright and ventilated. The front entrance leads into the open plan living room (with an air conditioning unit and fireplace) and dining room. A separate galley kitchen and bathroom complete the ground floor. The private outdoor patio is accessible via the front of the house. Patio doors from the dining provide access to the private outdoor patio. On the second floor there is a master bedroom with an ensuite bathroom. The second double bedroom is spacious with a balcony. The bathroom is positioned between the two bedrooms. From the corridor, a wooden staircase gives access to the third floor: the attic. This flexible open space with an air conditioning unit includes a complete bathroom and doorway out to the terrace. The house, as explained, has air conditioning on all floors and also a fireplace on the ground floor. The house has fiber optic internet. The urbanisation is gated with secured access. Allocated private parking is external. For social activities there is a tennis and padel club directly in front of the complex and the house is in close proximity to golf clubs. Local amenities, within walking distance, include supermarkets, pharmacy, garden centre parks and green space. Marbella is 15 km from BEL AIR, while Ronda is 32 km away. The nearest airport is Malaga, located 54 km away.