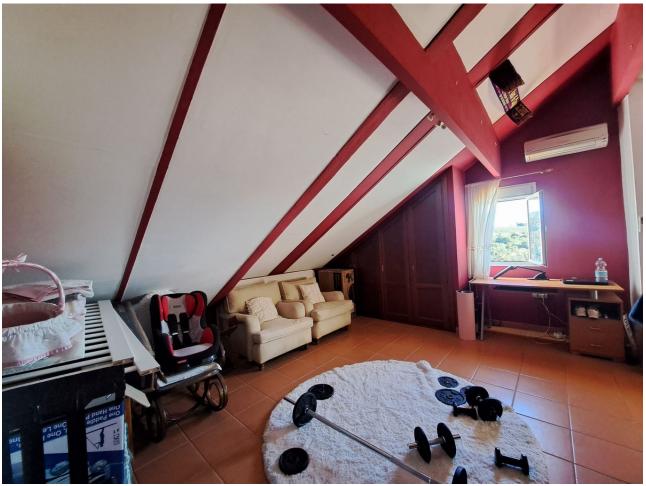

## Sales - House - Bel Air 325.000€

Bel Air House

Community: 1,200 EUR / year IBI: 400 EUR / year Rubbish: 120 EUR / year

3

3.5

170 m2

20 m2

Excellent opportunity to live in a charming Andalucian townhouse in a well presented urbanización with landscaped gardens and outdoor community pool. This semi-detached house with private patio and terraces is located in a quiet Urbanization situated between Marbella and Estepona. As well as its desirable corner plot, the house has the big advantage of having 3 floors. The three facing orientations are East, South and North, making it very bright and ventilated. The front entrance leads into the open plan living room (with an air conditioning unit and fireplace) and dining room. A separate galley kitchen and bathroom complete the ground floor. The private outdoor patio is accessible via the front of the house. Patio doors from the dining provide access to the private outdoor patio. On the second floor there is a master bedroom with an ensuite bathroom. The second double bedroom is spacious with a balcony. The bathroom is positioned between the two bedrooms. From the corridor, a wooden staircase gives access to the third floor: the attic. This flexible open space with an air conditioning unit includes a complete bathroom and doorway out to the terrace. The house, as explained, has air conditioning on all floors and also a fireplace on the ground floor. The house has fiber optic internet. The urbanisation is gated with secured access. Allocated private parking is external. For social activities there is a tennis and padel club directly in front of the complex and the house is in close proximity to golf clubs. Local amenities, within walking distance, include supermarkets, pharmacy, garden centre parks and green space. Marbella is 15 km from BEL AIR, while Ronda is 32 km away. The nearest airport is Malaga, located 54 km away.