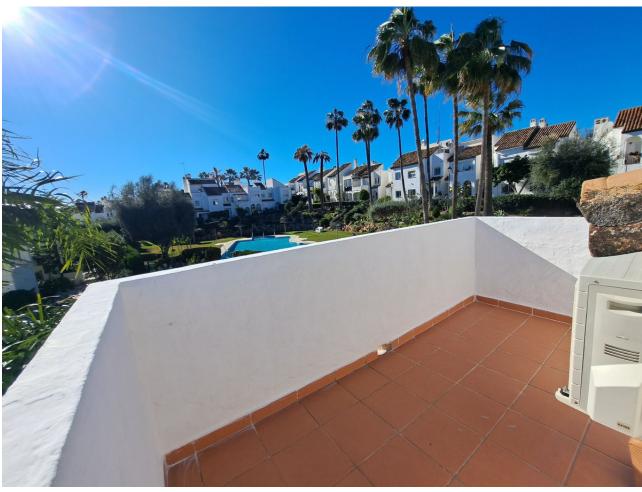

## Sales - House - Bel Air 325.000€

Bel Air House

Community: 1,200 EUR / year IBI: 400 EUR / year Rubbish: 120 EUR / year

3

3.5

170 m2

20 m2

Excellent opportunity to live in a charming Andalucian townhouse in a well presented urbanización with landscaped gardens and outdoor community pool. This semi-detached house with private patio and terraces is located in a quiet Urbanization situated between Marbella and Estepona. As well as its desirable corner plot, the house has the big advantage of having 3 floors. The three facing orientations are East, South and North, making it very bright and ventilated. The front entrance leads into the open plan living room (with an air conditioning unit and fireplace) and dining room. A separate galley kitchen and bathroom complete the ground floor. The private outdoor patio is accessible via the front of the house. Patio doors from the dining provide access to the private outdoor patio. On the second floor there is a master bedroom with an ensuite bathroom. The second double bedroom is spacious with a balcony. The bathroom is positioned between the two bedrooms. From the corridor, a wooden staircase gives access to the third floor: the attic. This flexible open space with an air conditioning unit includes a complete bathroom and doorway out to the terrace. The house, as explained, has air conditioning on all floors and also a fireplace on the ground floor. The house has fiber optic internet. The urbanisation is gated with secured access. Allocated private parking is external. For social activities there is a tennis and padel club directly in front of the complex and the house is in close proximity to golf clubs. Local amenities, within walking distance, include supermarkets, pharmacy, garden centre parks and green space. Marbella is 15 km from BEL AIR, while Ronda is 32 km away. The nearest airport is Malaga, located 54 km away.