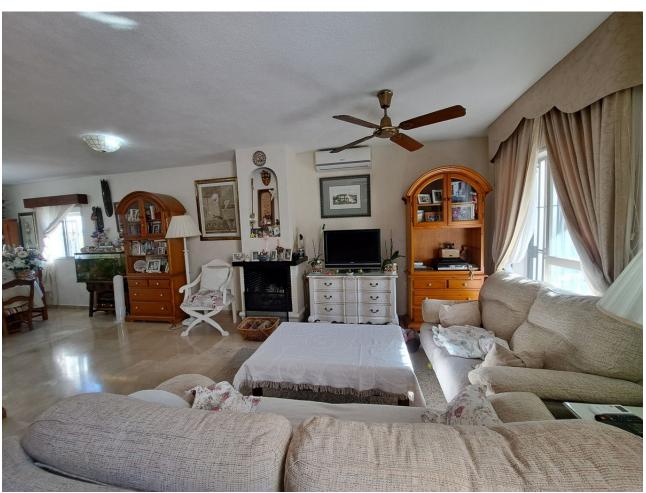

## Sales - House - Bel Air 325.000€

Bel Air House

Community: 1,200 EUR / year IBI: 400 EUR / year Rubbish: 120 EUR / year

3

3.5

170 m2

20 m2

Excellent opportunity to live in a charming Andalucian townhouse in a well presented urbanización with landscaped gardens and outdoor community pool. This semi-detached house with private patio and terraces is located in a quiet Urbanization situated between Marbella and Estepona. As well as its desirable corner plot, the house has the big advantage of having 3 floors. The three facing orientations are East, South and North, making it very bright and ventilated. The front entrance leads into the open plan living room (with an air conditioning unit and fireplace) and dining room. A separate galley kitchen and bathroom complete the ground floor. The private outdoor patio is accessible via the front of the house. Patio doors from the dining provide access to the private outdoor patio. On the second floor there is a master bedroom with an ensuite bathroom. The second double bedroom is spacious with a balcony. The bathroom is positioned between the two bedrooms. From the corridor, a wooden staircase gives access to the third floor: the attic. This flexible open space with an air conditioning unit includes a complete bathroom and doorway out to the terrace. The house, as explained, has air conditioning on all floors and also a fireplace on the ground floor. The house has fiber optic internet. The urbanisation is gated with secured access. Allocated private parking is external. For social activities there is a tennis and padel club directly in front of the complex and the house is in close proximity to golf clubs. Local amenities, within walking distance, include supermarkets, pharmacy, garden centre parks and green space. Marbella is 15 km from BEL AIR, while Ronda is 32 km away. The nearest airport is Malaga, located 54 km away.