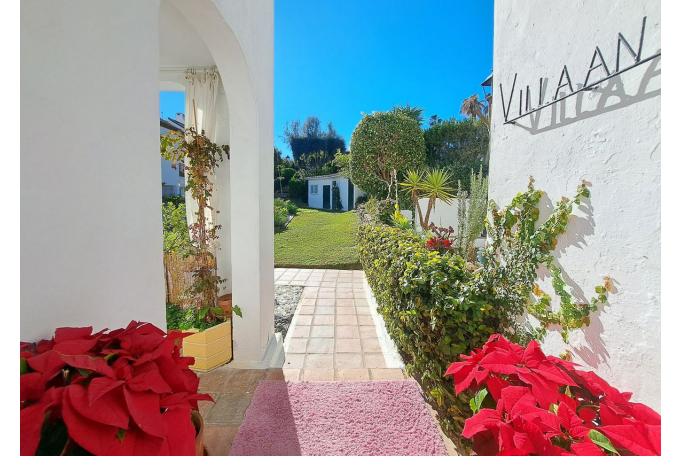

## Sales - House - Bel Air 325.000€

Bel Air House

Community: 1,200 EUR / year IBI: 400 EUR / year Rubbish: 120 EUR / year

3

3.5

170 m2

20 m2

Excellent opportunity to live in a charming Andalucian townhouse in a well presented urbanización with landscaped gardens and outdoor community pool. This semi-detached house with private patio and terraces is located in a quiet Urbanization situated between Marbella and Estepona. As well as its desirable corner plot, the house has the big advantage of having 3 floors. The three facing orientations are East, South and North, making it very bright and ventilated. The front entrance leads into the open plan living room (with an air conditioning unit and fireplace) and dining room. A separate galley kitchen and bathroom complete the ground floor. The private outdoor patio is accessible via the front of the house. Patio doors from the dining provide access to the private outdoor patio. On the second floor there is a master bedroom with an ensuite bathroom. The second double bedroom is spacious with a balcony. The bathroom is positioned between the two bedrooms. From the corridor, a wooden staircase gives access to the third floor: the attic. This flexible open space with an air conditioning unit includes a complete bathroom and doorway out to the terrace. The house, as explained, has air conditioning on all floors and also a fireplace on the ground floor. The house has fiber optic internet. The urbanisation is gated with secured access. Allocated private parking is external. For social activities there is a tennis and padel club directly in front of the complex and the house is in close proximity to golf clubs. Local amenities, within walking distance, include supermarkets, pharmacy, garden centre parks and green space. Marbella is 15 km from BEL AIR, while Ronda is 32 km away. The nearest airport is Malaga, located 54 km away.