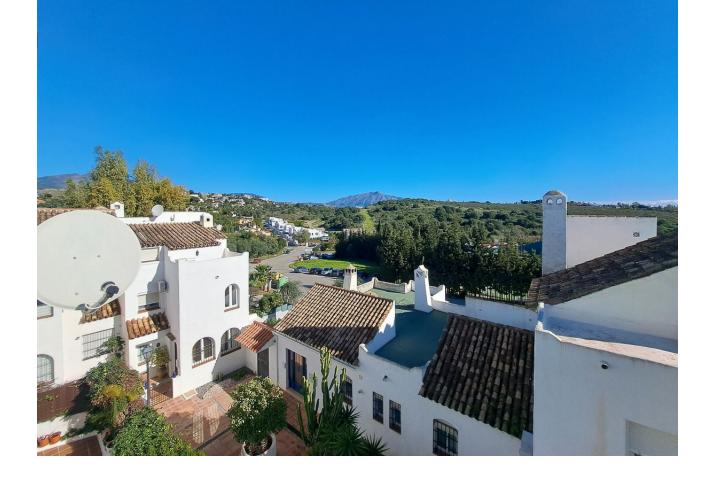

## Sales - House - Bel Air 325.000€

Bel Air House

Community: 1,200 EUR / year IBI: 400 EUR / year Rubbish: 120 EUR / year

3

3.5

170 m2

20 m2

Excellent opportunity to live in a charming Andalucian townhouse in a well presented urbanización with landscaped gardens and outdoor community pool. This semi-detached house with private patio and terraces is located in a quiet Urbanization situated between Marbella and Estepona. As well as its desirable corner plot, the house has the big advantage of having 3 floors. The three facing orientations are East, South and North, making it very bright and ventilated. The front entrance leads into the open plan living room (with an air conditioning unit and fireplace) and dining room. A separate galley kitchen and bathroom complete the ground floor. The private outdoor patio is accessible via the front of the house. Patio doors from the dining provide access to the private outdoor patio. On the second floor there is a master bedroom with an ensuite bathroom. The second double bedroom is spacious with a balcony. The bathroom is positioned between the two bedrooms. From the corridor, a wooden staircase gives access to the third floor: the attic. This flexible open space with an air conditioning unit includes a complete bathroom and doorway out to the terrace. The house, as explained, has air conditioning on all floors and also a fireplace on the ground floor. The house has fiber optic internet. The urbanisation is gated with secured access. Allocated private parking is external. For social activities there is a tennis and padel club directly in front of the complex and the house is in close proximity to golf clubs. Local amenities, within walking distance, include supermarkets, pharmacy, garden centre parks and green space. Marbella is 15 km from BEL AIR, while Ronda is 32 km away. The nearest airport is Malaga, located 54 km away.