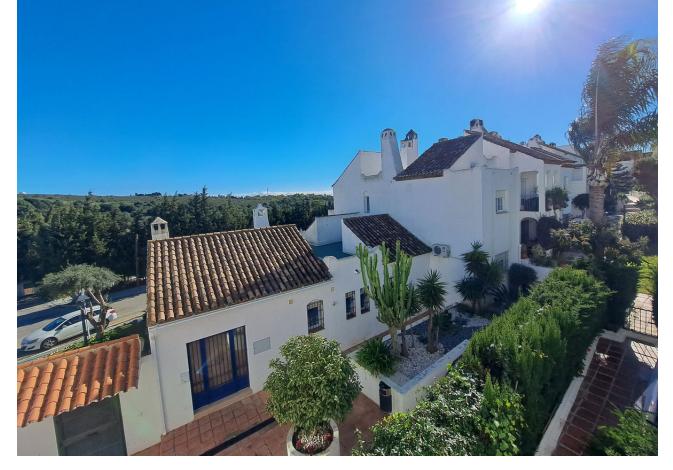

## Sales - House - Bel Air 325.000€

Bel Air House

Community: 1,200 EUR / year IBI: 400 EUR / year Rubbish: 120 EUR / year

3

3.5

170 m2

20 m2

Excellent opportunity to live in a charming Andalucian townhouse in a well presented urbanización with landscaped gardens and outdoor community pool. This semi-detached house with private patio and terraces is located in a quiet Urbanization situated between Marbella and Estepona. As well as its desirable corner plot, the house has the big advantage of having 3 floors. The three facing orientations are East, South and North, making it very bright and ventilated. The front entrance leads into the open plan living room (with an air conditioning unit and fireplace) and dining room. A separate galley kitchen and bathroom complete the ground floor. The private outdoor patio is accessible via the front of the house. Patio doors from the dining provide access to the private outdoor patio. On the second floor there is a master bedroom with an ensuite bathroom. The second double bedroom is spacious with a balcony. The bathroom is positioned between the two bedrooms. From the corridor, a wooden staircase gives access to the third floor: the attic. This flexible open space with an air conditioning unit includes a complete bathroom and doorway out to the terrace. The house, as explained, has air conditioning on all floors and also a fireplace on the ground floor. The house has fiber optic internet. The urbanisation is gated with secured access. Allocated private parking is external. For social activities there is a tennis and padel club directly in front of the complex and the house is in close proximity to golf clubs. Local amenities, within walking distance, include supermarkets, pharmacy, garden centre parks and green space. Marbella is 15 km from BEL AIR, while Ronda is 32 km away. The nearest airport is Malaga, located 54 km away.