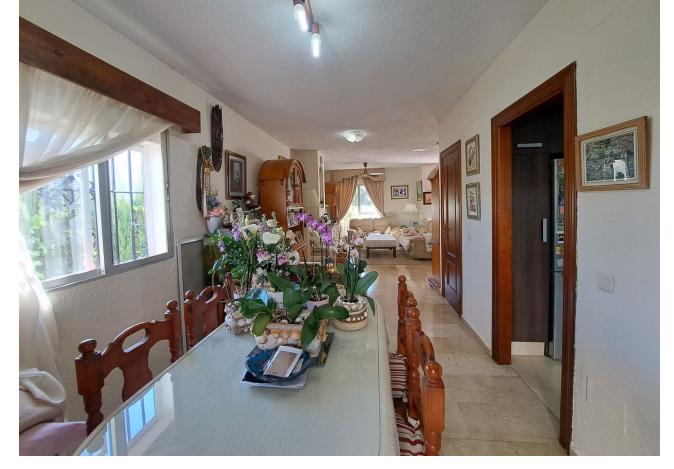

## Sales - House - Bel Air 325.000€

Bel Air House

Community: 1,200 EUR / year IBI: 400 EUR / year Rubbish: 120 EUR / year

3

3.5

170 m2

20 m2

Excellent opportunity to live in a charming Andalucian townhouse in a well presented urbanización with landscaped gardens and outdoor community pool. This semi-detached house with private patio and terraces is located in a quiet Urbanization situated between Marbella and Estepona. As well as its desirable corner plot, the house has the big advantage of having 3 floors. The three facing orientations are East, South and North, making it very bright and ventilated. The front entrance leads into the open plan living room (with an air conditioning unit and fireplace) and dining room. A separate galley kitchen and bathroom complete the ground floor. The private outdoor patio is accessible via the front of the house. Patio doors from the dining provide access to the private outdoor patio. On the second floor there is a master bedroom with an ensuite bathroom. The second double bedroom is spacious with a balcony. The bathroom is positioned between the two bedrooms. From the corridor, a wooden staircase gives access to the third floor: the attic. This flexible open space with an air conditioning unit includes a complete bathroom and doorway out to the terrace. The house, as explained, has air conditioning on all floors and also a fireplace on the ground floor. The house has fiber optic internet. The urbanisation is gated with secured access. Allocated private parking is external. For social activities there is a tennis and padel club directly in front of the complex and the house is in close proximity to golf clubs. Local amenities, within walking distance, include supermarkets, pharmacy, garden centre parks and green space. Marbella is 15 km from BEL AIR, while Ronda is 32 km away. The nearest airport is Malaga, located 54 km away.