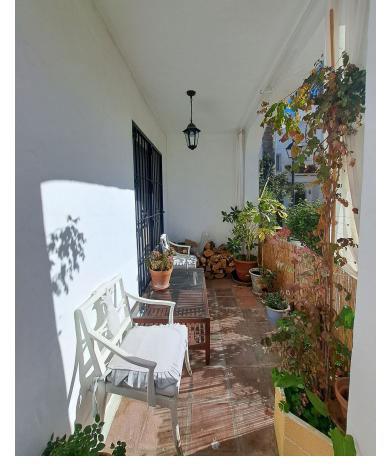

## Sales - House - Bel Air 325.000€

Bel Air House

Community: 1,200 EUR / year IBI: 400 EUR / year Rubbish: 120 EUR / year

3

3.5

170 m2

20 m2

Excellent opportunity to live in a charming Andalucian townhouse in a well presented urbanización with landscaped gardens and outdoor community pool. This semi-detached house with private patio and terraces is located in a quiet Urbanization situated between Marbella and Estepona. As well as its desirable corner plot, the house has the big advantage of having 3 floors. The three facing orientations are East, South and North, making it very bright and ventilated. The front entrance leads into the open plan living room (with an air conditioning unit and fireplace) and dining room. A separate galley kitchen and bathroom complete the ground floor. The private outdoor patio is accessible via the front of the house. Patio doors from the dining provide access to the private outdoor patio. On the second floor there is a master bedroom with an ensuite bathroom. The second double bedroom is spacious with a balcony. The bathroom is positioned between the two bedrooms. From the corridor, a wooden staircase gives access to the third floor: the attic. This flexible open space with an air conditioning unit includes a complete bathroom and doorway out to the terrace. The house, as explained, has air conditioning on all floors and also a fireplace on the ground floor. The house has fiber optic internet. The urbanisation is gated with secured access. Allocated private parking is external. For social activities there is a tennis and padel club directly in front of the complex and the house is in close proximity to golf clubs. Local amenities, within walking distance, include supermarkets, pharmacy, garden centre parks and green space. Marbella is 15 km from BEL AIR, while Ronda is 32 km away. The nearest airport is Malaga, located 54 km away.