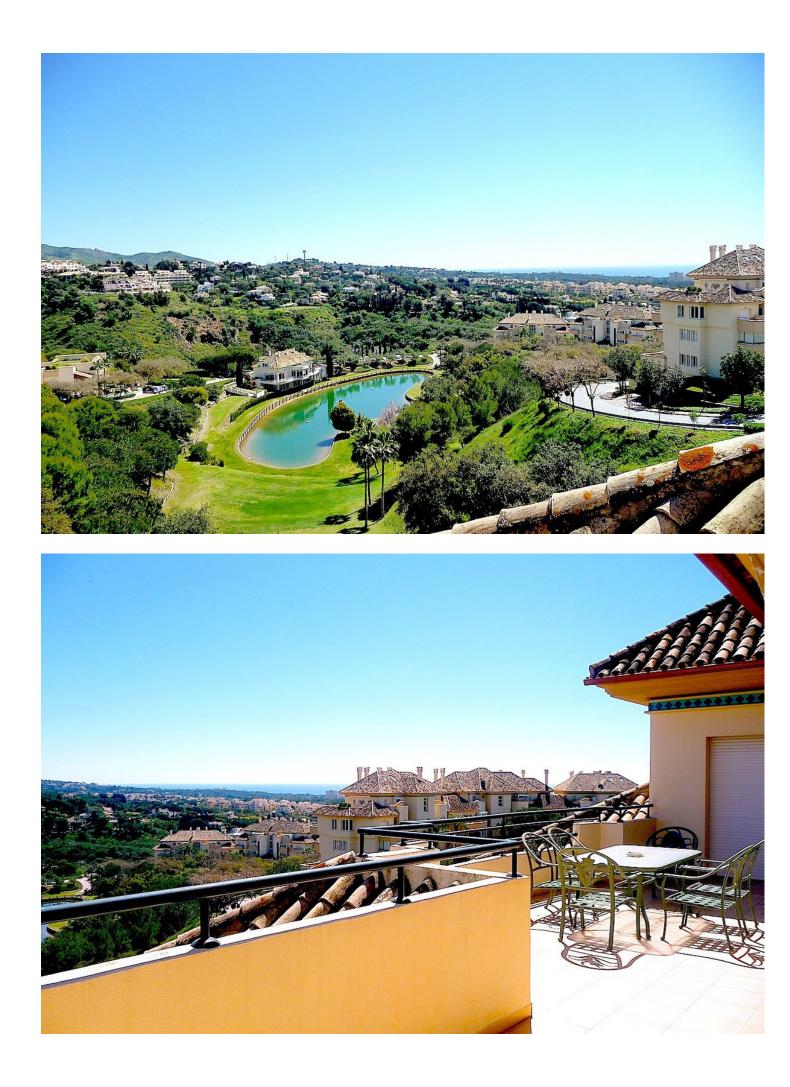

## Sales - Apartment - Elviria 750.000€

| Elviria                                                                                                           | Apartment                                                                                                                          |                                                                                                                                                                                                                                                                                                                                                                                                                                  |
|-------------------------------------------------------------------------------------------------------------------|------------------------------------------------------------------------------------------------------------------------------------|----------------------------------------------------------------------------------------------------------------------------------------------------------------------------------------------------------------------------------------------------------------------------------------------------------------------------------------------------------------------------------------------------------------------------------|
| 3                                                                                                                 | 3                                                                                                                                  | 173 m2                                                                                                                                                                                                                                                                                                                                                                                                                           |
| urbanisation of Elviria . T<br>dining area with open fir<br>windows are convenient<br>the fully fitted kitchen, a | This amazing property feature<br>replace, fully fitted kitchen, m<br>ly fitted with security shutter<br>spacious lounge and dining | nutiful duplex penthouse situated within the secure and exclusive<br>res 3 bedrooms all with en-suite bathrooms, spacious lounge and<br>marble flooring throughout, air conditioning hot and cold and all<br>ers. The property is built on two levels and on the first floor you have<br>g area along with 2 bedrooms and two en-suite bathrooms, from every<br>round the apartment and enjoy panoramic golf and sea views, then |

nic golf and sea views, then on the upper level you have the master bedroom with en-suite bathroom incorporating bath and shower, you also have access to a small balcony with incredible panoramic views towards the coast. There are beautifully landscaped communal gardens and 2 swimming pools to enjoy and the property is conveniently located with short distance to local shops and restaurants, close to the famous Nicky Beach and many traditional Spanish Chiringuitos. The beaches are some of the most beautiful in Southern Spain and the promenade can take you to Puerto Banus on foot or by bicycle. Please note this luxury apartment has one secure underground parking space and storage room accessed to the apartment by lift. We can highly recommend early viewings on this very well priced luxury penthouse apartment.