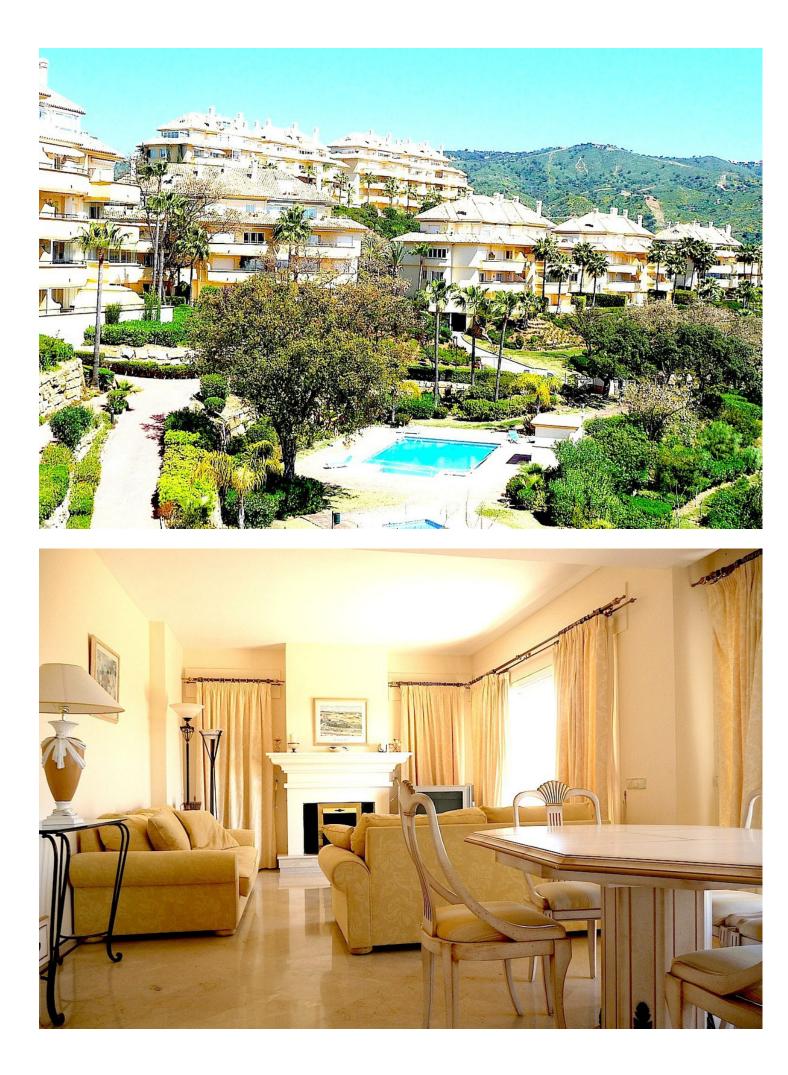

## Sales - Apartment - Elviria 750.000€

| Elviria                                                                                                           | Apartment                                                                                                                          |                                                                                                                                                                                                                                                                                                                                                                                                                                  |
|-------------------------------------------------------------------------------------------------------------------|------------------------------------------------------------------------------------------------------------------------------------|----------------------------------------------------------------------------------------------------------------------------------------------------------------------------------------------------------------------------------------------------------------------------------------------------------------------------------------------------------------------------------------------------------------------------------|
| 3                                                                                                                 | 3                                                                                                                                  | 173 m2                                                                                                                                                                                                                                                                                                                                                                                                                           |
| urbanisation of Elviria . T<br>dining area with open fir<br>windows are convenient<br>the fully fitted kitchen, a | This amazing property feature<br>replace, fully fitted kitchen, m<br>ly fitted with security shutter<br>spacious lounge and dining | nutiful duplex penthouse situated within the secure and exclusive<br>res 3 bedrooms all with en-suite bathrooms, spacious lounge and<br>marble flooring throughout, air conditioning hot and cold and all<br>ers. The property is built on two levels and on the first floor you have<br>g area along with 2 bedrooms and two en-suite bathrooms, from every<br>round the apartment and enjoy panoramic golf and sea views, then |

nic golf and sea views, then on the upper level you have the master bedroom with en-suite bathroom incorporating bath and shower, you also have access to a small balcony with incredible panoramic views towards the coast. There are beautifully landscaped communal gardens and 2 swimming pools to enjoy and the property is conveniently located with short distance to local shops and restaurants, close to the famous Nicky Beach and many traditional Spanish Chiringuitos. The beaches are some of the most beautiful in Southern Spain and the promenade can take you to Puerto Banus on foot or by bicycle. Please note this luxury apartment has one secure underground parking space and storage room accessed to the apartment by lift. We can highly recommend early viewings on this very well priced luxury penthouse apartment.

Setting Close To Shops Close To Schools Urbanisation

**Climate Control** \star Air Conditioning

Kitchen Fully Fitted

Utilities Electricity Orientation 💙 South

Views 🖌 Sea Panoramic

Garden Communal

Category \star Holiday Homes Condition Excellent