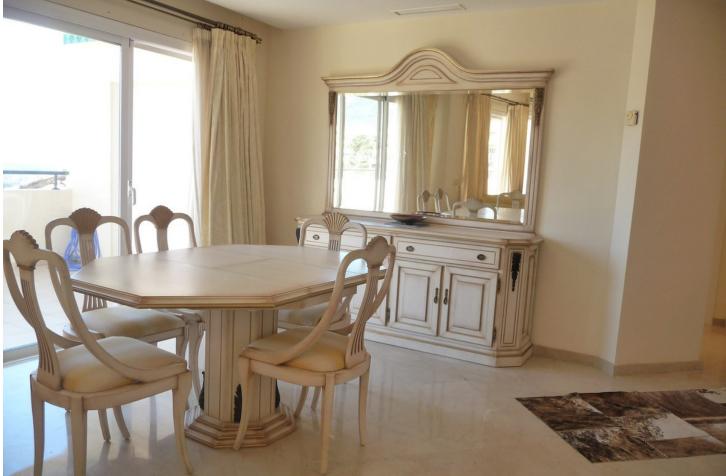

## Sales - Apartment - Elviria 750.000€

| Elviria                                                                                                           | Apartment                                                                                                                          |                                                                                                                                                                                                                                                                                                                                                                                                                                  |
|-------------------------------------------------------------------------------------------------------------------|------------------------------------------------------------------------------------------------------------------------------------|----------------------------------------------------------------------------------------------------------------------------------------------------------------------------------------------------------------------------------------------------------------------------------------------------------------------------------------------------------------------------------------------------------------------------------|
| 3                                                                                                                 | 3                                                                                                                                  | 173 m2                                                                                                                                                                                                                                                                                                                                                                                                                           |
| urbanisation of Elviria . T<br>dining area with open fir<br>windows are convenient<br>the fully fitted kitchen, a | This amazing property feature<br>replace, fully fitted kitchen, m<br>ly fitted with security shutter<br>spacious lounge and dining | nutiful duplex penthouse situated within the secure and exclusive<br>res 3 bedrooms all with en-suite bathrooms, spacious lounge and<br>marble flooring throughout, air conditioning hot and cold and all<br>ers. The property is built on two levels and on the first floor you have<br>g area along with 2 bedrooms and two en-suite bathrooms, from every<br>round the apartment and enjoy panoramic golf and sea views, then |