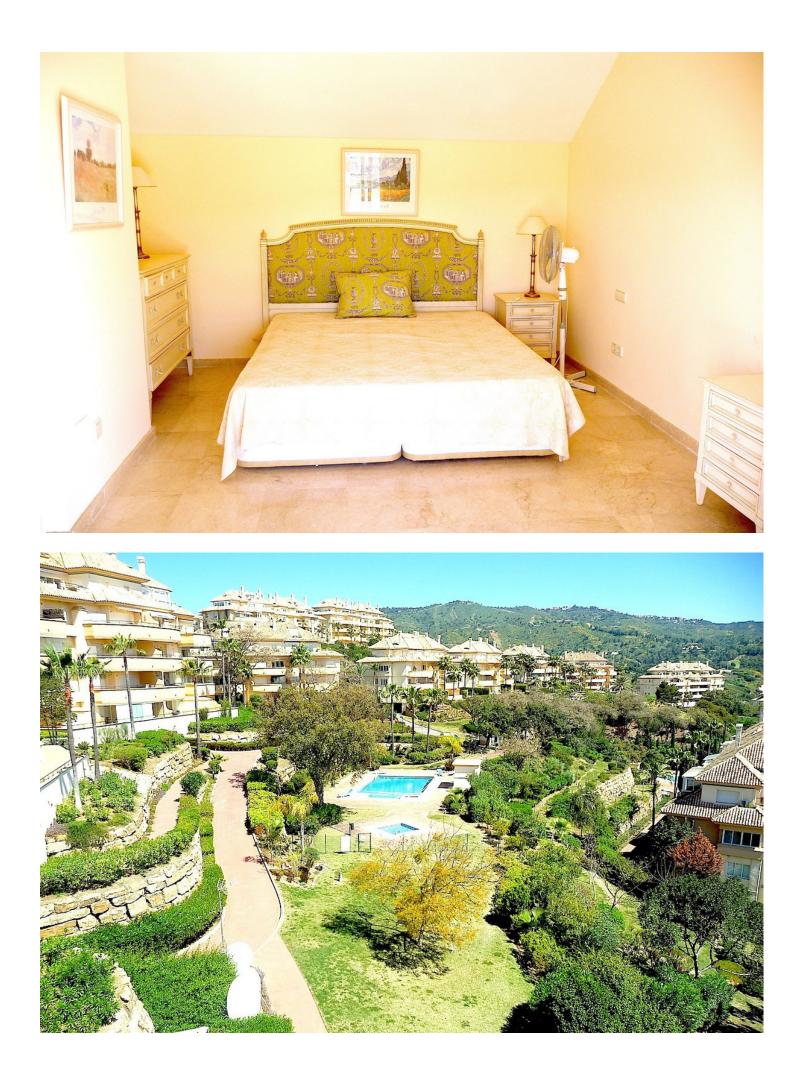

## Sales - Apartment - Elviria 750.000€

| Elviria                                                                                                           | Apartment                                                                                                                          |                                                                                                                                                                                                                                                                                                                                                                                                                                  |
|-------------------------------------------------------------------------------------------------------------------|------------------------------------------------------------------------------------------------------------------------------------|----------------------------------------------------------------------------------------------------------------------------------------------------------------------------------------------------------------------------------------------------------------------------------------------------------------------------------------------------------------------------------------------------------------------------------|
| 3                                                                                                                 | 3                                                                                                                                  | 173 m2                                                                                                                                                                                                                                                                                                                                                                                                                           |
| urbanisation of Elviria . T<br>dining area with open fir<br>windows are convenient<br>the fully fitted kitchen, a | This amazing property feature<br>replace, fully fitted kitchen, m<br>ly fitted with security shutter<br>spacious lounge and dining | nutiful duplex penthouse situated within the secure and exclusive<br>res 3 bedrooms all with en-suite bathrooms, spacious lounge and<br>marble flooring throughout, air conditioning hot and cold and all<br>ers. The property is built on two levels and on the first floor you have<br>g area along with 2 bedrooms and two en-suite bathrooms, from every<br>round the apartment and enjoy panoramic golf and sea views, then |

nic golf and sea views, then on the upper level you have the master bedroom with en-suite bathroom incorporating bath and shower, you also have access to a small balcony with incredible panoramic views towards the coast. There are beautifully landscaped communal gardens and 2 swimming pools to enjoy and the property is conveniently located with short distance to local shops and restaurants, close to the famous Nicky Beach and many traditional Spanish Chiringuitos. The beaches are some of the most beautiful in Southern Spain and the promenade can take you to Puerto Banus on foot or by bicycle. Please note this luxury apartment has one secure underground parking space and storage room accessed to the apartment by lift. We can highly recommend early viewings on this very well priced luxury penthouse apartment.