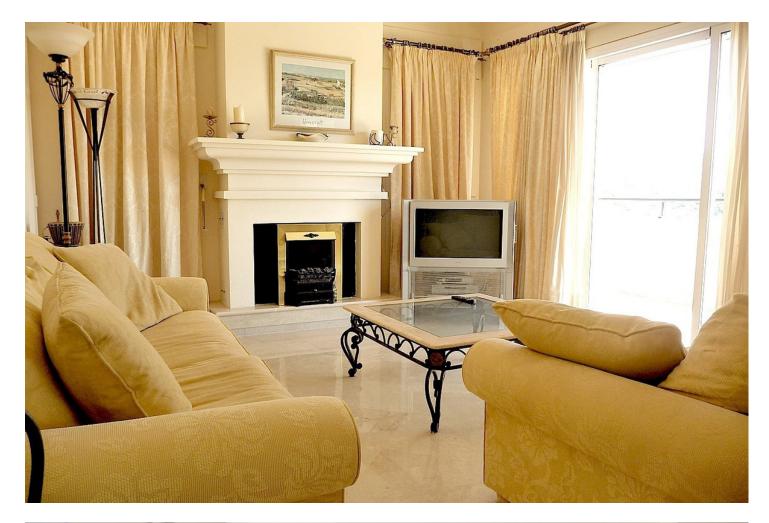

## Sales - Apartment - Elviria 750.000€

| Elviria                                                                                                           | Apartment                                                                                                                          |                                                                                                                                                                                                                                                                                                                                                                                                                                  |
|-------------------------------------------------------------------------------------------------------------------|------------------------------------------------------------------------------------------------------------------------------------|----------------------------------------------------------------------------------------------------------------------------------------------------------------------------------------------------------------------------------------------------------------------------------------------------------------------------------------------------------------------------------------------------------------------------------|
| 3                                                                                                                 | 3                                                                                                                                  | 173 m2                                                                                                                                                                                                                                                                                                                                                                                                                           |
| urbanisation of Elviria . T<br>dining area with open fir<br>windows are convenient<br>the fully fitted kitchen, a | This amazing property feature<br>replace, fully fitted kitchen, m<br>ly fitted with security shutter<br>spacious lounge and dining | nutiful duplex penthouse situated within the secure and exclusive<br>res 3 bedrooms all with en-suite bathrooms, spacious lounge and<br>marble flooring throughout, air conditioning hot and cold and all<br>ers. The property is built on two levels and on the first floor you have<br>g area along with 2 bedrooms and two en-suite bathrooms, from every<br>round the apartment and enjoy panoramic golf and sea views, then |

Features 🖌 Lift Fitted Wardrobes Private Terrace ✔ Utility Room ✔ Marble Flooring Double Glazing Domotics

Security Gated Complex Pool \star Communal

Furniture Y Fully Furnished

Parking Vnderground