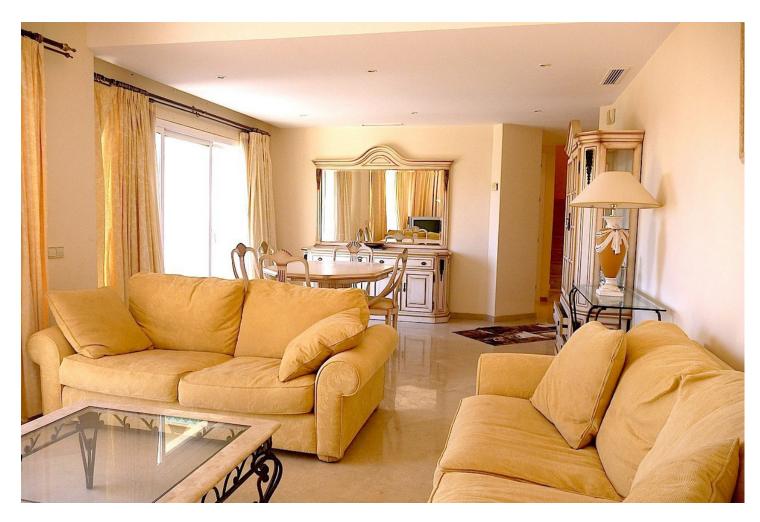

## Sales - Apartment - Elviria 750.000€

| Elviria                                                                                                           | Apartment                                                                                                                          |                                                                                                                                                                                                                                                                                                                                                                                                                                  |
|-------------------------------------------------------------------------------------------------------------------|------------------------------------------------------------------------------------------------------------------------------------|----------------------------------------------------------------------------------------------------------------------------------------------------------------------------------------------------------------------------------------------------------------------------------------------------------------------------------------------------------------------------------------------------------------------------------|
| 3                                                                                                                 | 3                                                                                                                                  | 173 m2                                                                                                                                                                                                                                                                                                                                                                                                                           |
| urbanisation of Elviria . T<br>dining area with open fir<br>windows are convenient<br>the fully fitted kitchen, a | This amazing property feature<br>replace, fully fitted kitchen, m<br>ly fitted with security shutter<br>spacious lounge and dining | nutiful duplex penthouse situated within the secure and exclusive<br>res 3 bedrooms all with en-suite bathrooms, spacious lounge and<br>marble flooring throughout, air conditioning hot and cold and all<br>ers. The property is built on two levels and on the first floor you have<br>g area along with 2 bedrooms and two en-suite bathrooms, from every<br>round the apartment and enjoy panoramic golf and sea views, then |