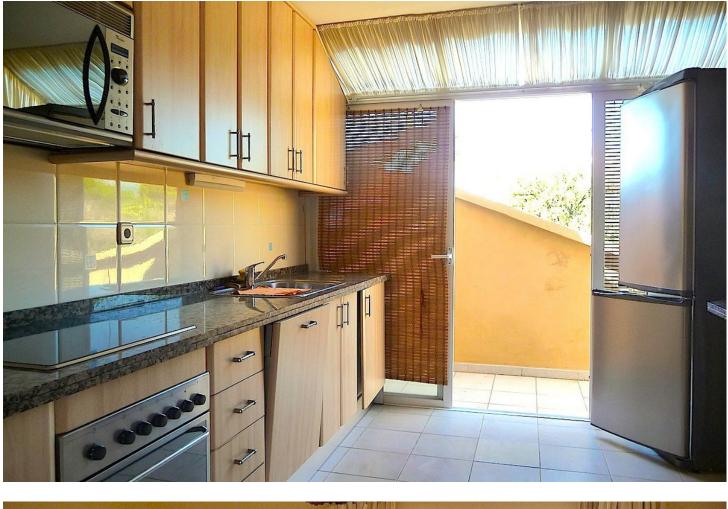

## Sales - Apartment - Elviria 750.000€

| Elviria                                                                                                           | Apartment                                                                                                                          |                                                                                                                                                                                                                                                                                                                                                                                                                                  |
|-------------------------------------------------------------------------------------------------------------------|------------------------------------------------------------------------------------------------------------------------------------|----------------------------------------------------------------------------------------------------------------------------------------------------------------------------------------------------------------------------------------------------------------------------------------------------------------------------------------------------------------------------------------------------------------------------------|
| 3                                                                                                                 | 3                                                                                                                                  | 173 m2                                                                                                                                                                                                                                                                                                                                                                                                                           |
| urbanisation of Elviria . T<br>dining area with open fir<br>windows are convenient<br>the fully fitted kitchen, a | This amazing property feature<br>replace, fully fitted kitchen, m<br>ly fitted with security shutter<br>spacious lounge and dining | nutiful duplex penthouse situated within the secure and exclusive<br>res 3 bedrooms all with en-suite bathrooms, spacious lounge and<br>marble flooring throughout, air conditioning hot and cold and all<br>ers. The property is built on two levels and on the first floor you have<br>g area along with 2 bedrooms and two en-suite bathrooms, from every<br>round the apartment and enjoy panoramic golf and sea views, then |

Setting Close To Shops Close To Schools Urbanisation

**Climate Control** \star Air Conditioning

Kitchen Fully Fitted

Utilities Electricity Orientation 💙 South

Views 🖌 Sea Panoramic

Garden Communal

Category \star Holiday Homes Condition Excellent