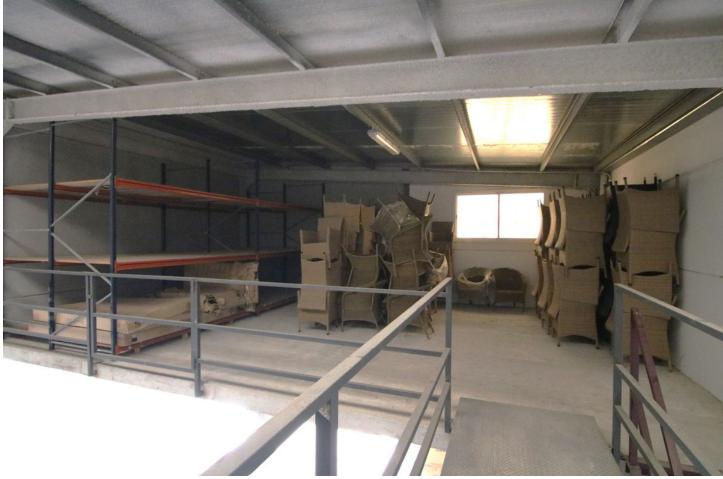

## Sales - Commercial - Coín 280.000€

Commercial

**320 m2** 

Warehouse for commercial use in perfect condition. It can be easily adapted for all types of businesses. It has a mezzanine enabled for offices, storage... All the structures are made of top quality steel and the whole building has a double wall with thermo-acoustic coating, ceilings fitted out to let in sunlight and achieve natural lighting. Upward opening steel gate, security locks, polished cement floor. New electrical installation. Electricity sockets all around the perimeter of the warehouse. Constructed area: 320m2 The height of the warehouse is more than 5 metres and reaches up to 10 metres in the central part, which made it possible to build a mezzanine.