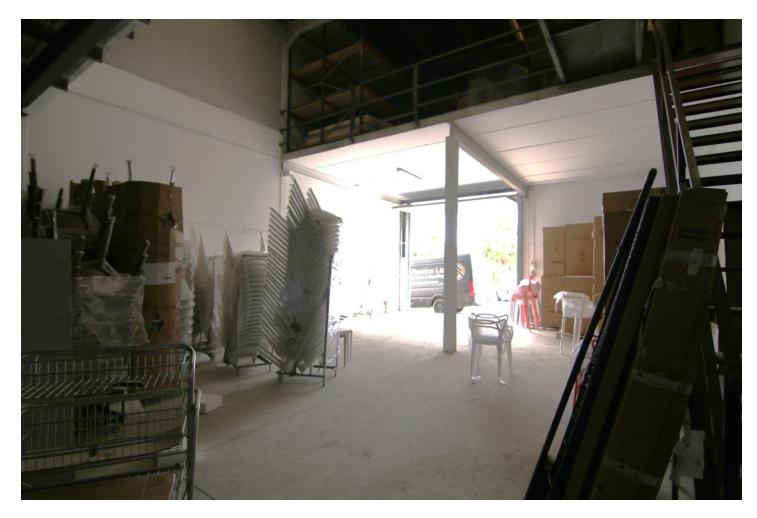

## Sales - Commercial - Coín 280.000€

Commercial

**320 m2** 

Warehouse for commercial use in perfect condition. It can be easily adapted for all types of businesses. It has a mezzanine enabled for offices, storage... All the structures are made of top quality steel and the whole building has a double wall with thermo-acoustic coating, ceilings fitted out to let in sunlight and achieve natural lighting. Upward opening steel gate, security locks, polished cement floor. New electrical installation. Electricity sockets all around the perimeter of the warehouse. Constructed area: 320m2 The height of the warehouse is more than 5 metres and reaches up to 10 metres in the central part, which made it possible to build a mezzanine.