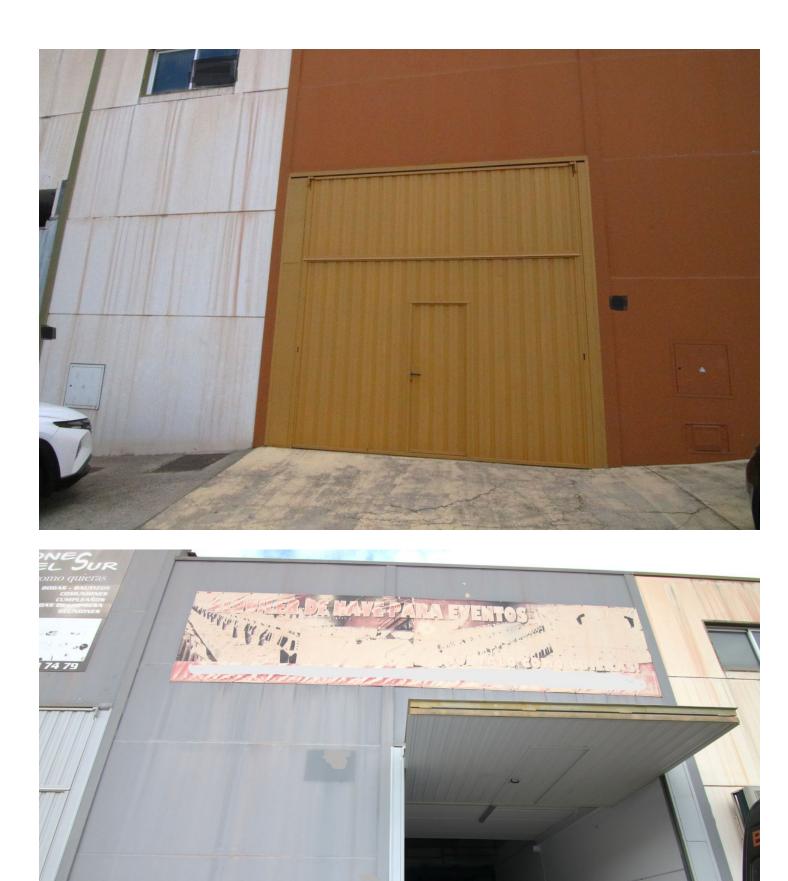

## Sales - Commercial - Coín 280.000€

Commercial

**320 m2** 

Warehouse for commercial use in perfect condition. It can be easily adapted for all types of businesses. It has a mezzanine enabled for offices, storage... All the structures are made of top quality steel and the whole building has a double wall with thermo-acoustic coating, ceilings fitted out to let in sunlight and achieve natural lighting. Upward opening steel gate, security locks, polished cement floor. New electrical installation. Electricity sockets all around the perimeter of the warehouse. Constructed area: 320m2 The height of the warehouse is more than 5 metres and reaches up to 10 metres in the central part, which made it possible to build a mezzanine.