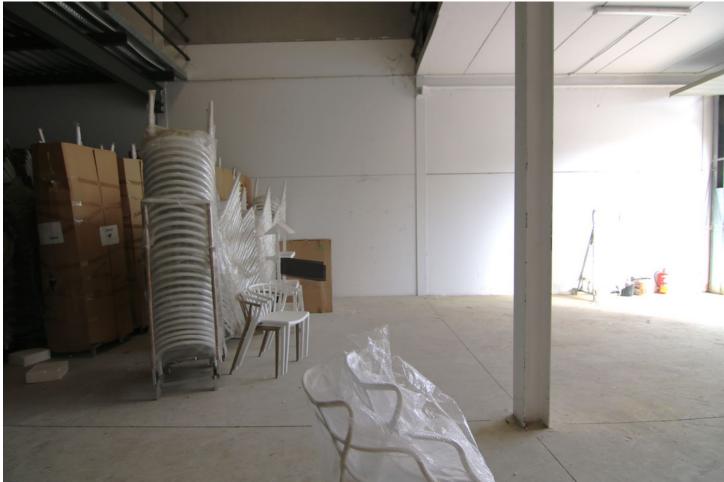

## Sales - Commercial - Coín 280.000€

Commercial

**320 m2** 

Warehouse for commercial use in perfect condition. It can be easily adapted for all types of businesses. It has a mezzanine enabled for offices, storage... All the structures are made of top quality steel and the whole building has a double wall with thermo-acoustic coating, ceilings fitted out to let in sunlight and achieve natural lighting. Upward opening steel gate, security locks, polished cement floor. New electrical installation. Electricity sockets all around the perimeter of the warehouse. Constructed area: 320m2 The height of the warehouse is more than 5 metres and reaches up to 10 metres in the central part, which made it possible to build a mezzanine.