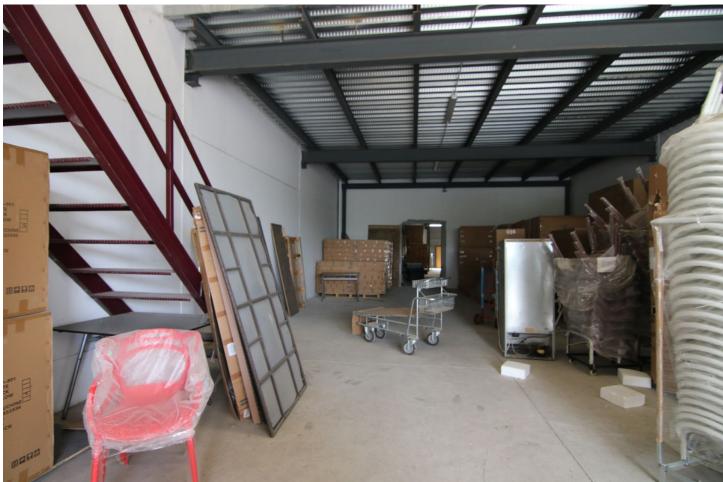

## Sales - Commercial - Coín 280.000€

Commercial

**320 m2** 

Warehouse for commercial use in perfect condition. It can be easily adapted for all types of businesses. It has a mezzanine enabled for offices, storage... All the structures are made of top quality steel and the whole building has a double wall with thermo-acoustic coating, ceilings fitted out to let in sunlight and achieve natural lighting. Upward opening steel gate, security locks, polished cement floor. New electrical installation. Electricity sockets all around the perimeter of the warehouse. Constructed area: 320m2 The height of the warehouse is more than 5 metres and reaches up to 10 metres in the central part, which made it possible to build a mezzanine.