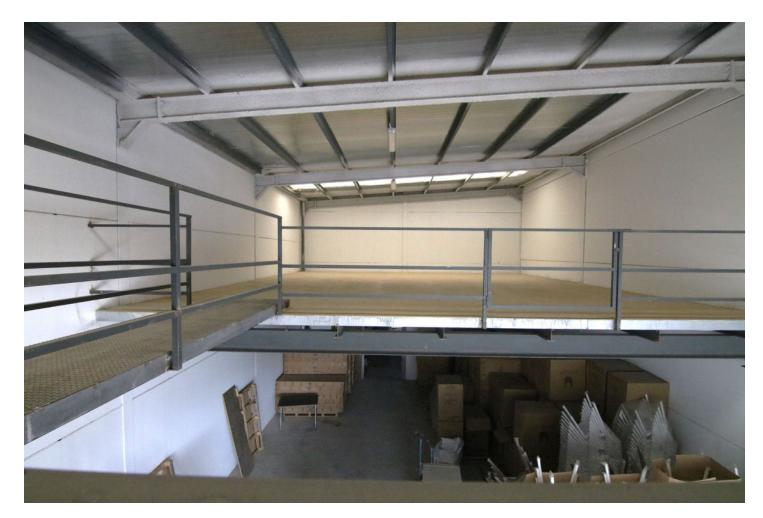

## Sales - Commercial - Coín 280.000€

Commercial

**320 m2** 

Warehouse for commercial use in perfect condition. It can be easily adapted for all types of businesses. It has a mezzanine enabled for offices, storage... All the structures are made of top quality steel and the whole building has a double wall with thermo-acoustic coating, ceilings fitted out to let in sunlight and achieve natural lighting. Upward opening steel gate, security locks, polished cement floor. New electrical installation. Electricity sockets all around the perimeter of the warehouse. Constructed area: 320m2 The height of the warehouse is more than 5 metres and reaches up to 10 metres in the central part, which made it possible to build a mezzanine.