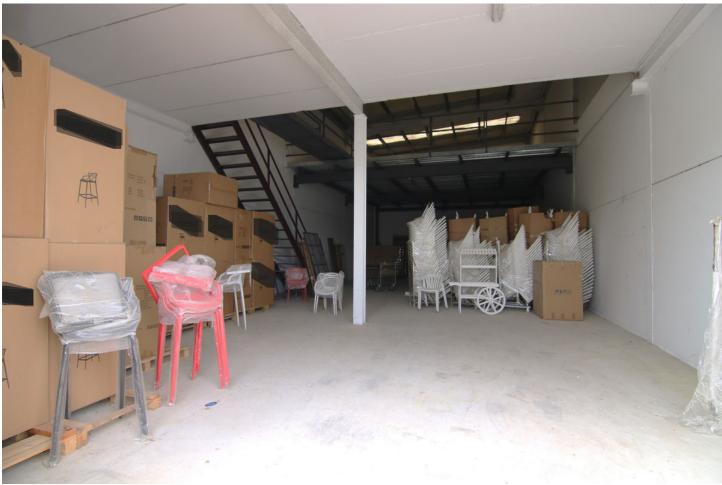

## Sales - Commercial - Coín 280.000€

Commercial

**320 m2** 

Warehouse for commercial use in perfect condition. It can be easily adapted for all types of businesses. It has a mezzanine enabled for offices, storage... All the structures are made of top quality steel and the whole building has a double wall with thermo-acoustic coating, ceilings fitted out to let in sunlight and achieve natural lighting. Upward opening steel gate, security locks, polished cement floor. New electrical installation. Electricity sockets all around the perimeter of the warehouse. Constructed area: 320m2 The height of the warehouse is more than 5 metres and reaches up to 10 metres in the central part, which made it possible to build a mezzanine.