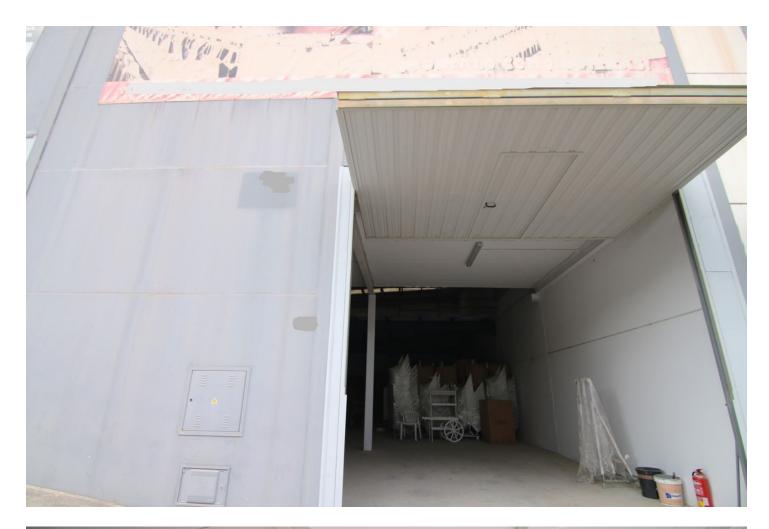

## Sales - Commercial - Coín 280.000€

Commercial

**320 m2** 

Warehouse for commercial use in perfect condition. It can be easily adapted for all types of businesses. It has a mezzanine enabled for offices, storage... All the structures are made of top quality steel and the whole building has a double wall with thermo-acoustic coating, ceilings fitted out to let in sunlight and achieve natural lighting. Upward opening steel gate, security locks, polished cement floor. New electrical installation. Electricity sockets all around the perimeter of the warehouse. Constructed area: 320m2 The height of the warehouse is more than 5 metres and reaches up to 10 metres in the central part, which made it possible to build a mezzanine.