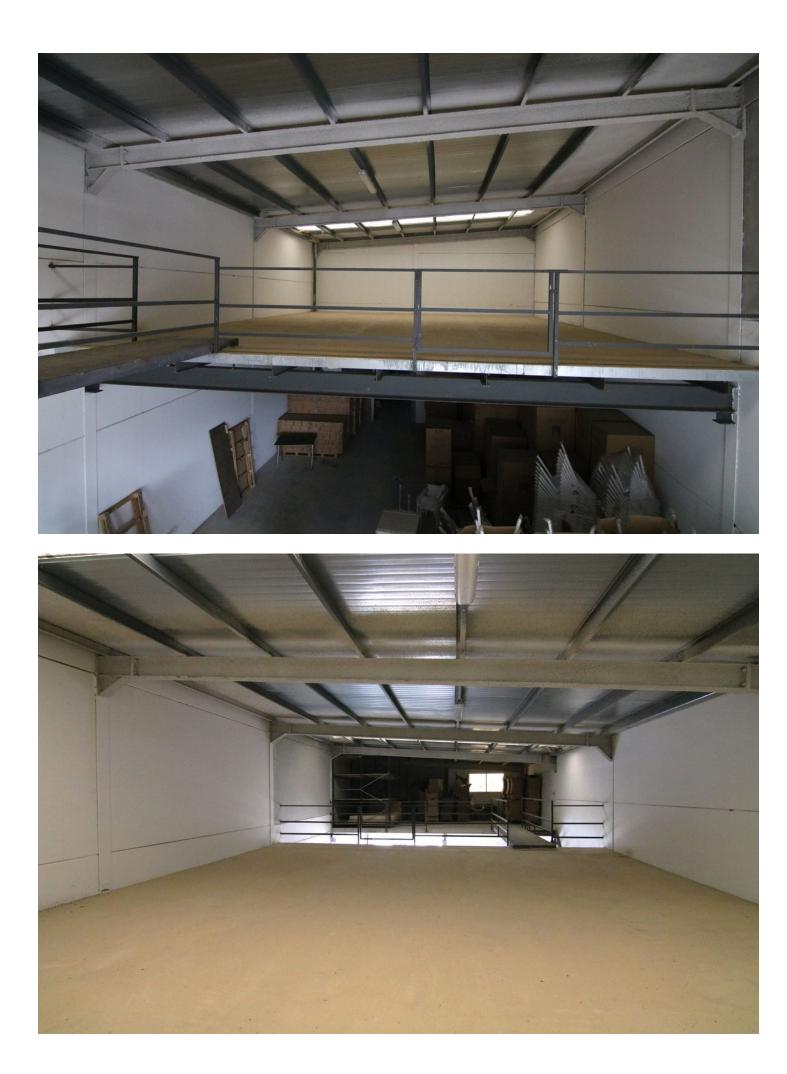

## Sales - Commercial - Coín 280.000€

Commercial

**320 m2** 

Warehouse for commercial use in perfect condition. It can be easily adapted for all types of businesses. It has a mezzanine enabled for offices, storage... All the structures are made of top quality steel and the whole building has a double wall with thermo-acoustic coating, ceilings fitted out to let in sunlight and achieve natural lighting. Upward opening steel gate, security locks, polished cement floor. New electrical installation. Electricity sockets all around the perimeter of the warehouse. Constructed area: 320m2 The height of the warehouse is more than 5 metres and reaches up to 10 metres in the central part, which made it possible to build a mezzanine.