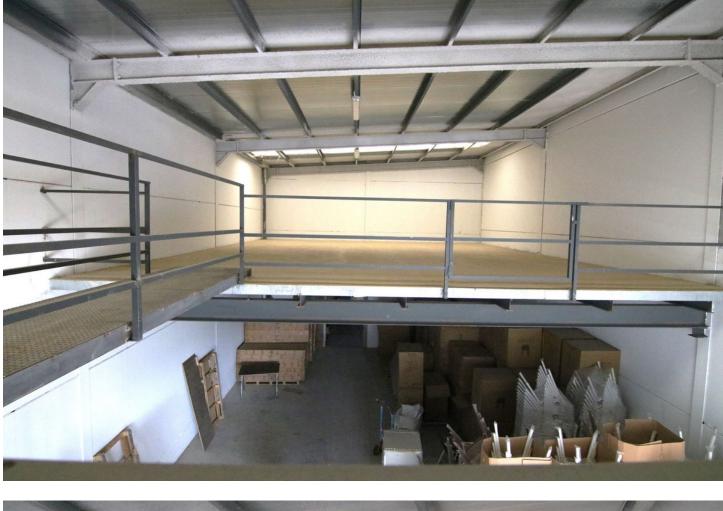

## Sales - Commercial - Coín 280.000€

Commercial

**320 m2** 

Warehouse for commercial use in perfect condition. It can be easily adapted for all types of businesses. It has a mezzanine enabled for offices, storage... All the structures are made of top quality steel and the whole building has a double wall with thermo-acoustic coating, ceilings fitted out to let in sunlight and achieve natural lighting. Upward opening steel gate, security locks, polished cement floor. New electrical installation. Electricity sockets all around the perimeter of the warehouse. Constructed area: 320m2 The height of the warehouse is more than 5 metres and reaches up to 10 metres in the central part, which made it possible to build a mezzanine.