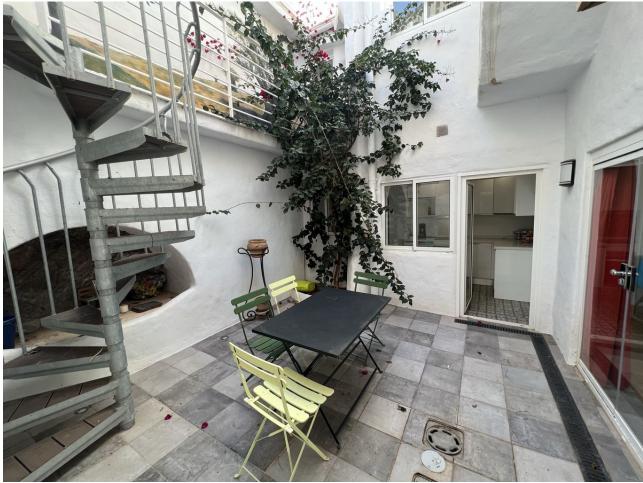

## Sales - House - Mijas 499.000€

Beautiful renovated Townhouse in Mijas Pueblo with panoramic views to the sea! The property is divided into two apartments, each with 2 bedrooms and two bathrooms and a common area where the owners are installing a swimming pool, 1 bathroom with shower and a solarium with panoramic views. The house was recently renovated to the highest standing and is located in the white washed village of Mijas, less than 3 minutes' walk to the centre and all amenities. The house is divided into 3 floors. First floor with 2 bedrooms and one family bathroom to share, interior Andalucian Patio, laundry room, spacious living room, dining room and kitchen. It has independent access to the solarium and pool area. Second floor with 2 bedrooms, family bathroom, kitchen, living room, dining room, laundry room and spectacular views of the Mediterranean. Independent access to the solarium and pool area. Third floor with solarium, bathroom, outside kitchen, barbeque area and panoramic views to the sea and mountains. Total 178m2 4 bedrooms 3 bathrooms 2 kitchens 2 lounges 15m2 inner courtyard, Solarium of 60m2. 2 minutes walking to the town centre, 9 minutes driving to Fuengirola, 22 minutes to Malaga Costa del Sol AGP international airport and 30 minutes to Marbella. An ideal property as a family home or a fantastic rental house.