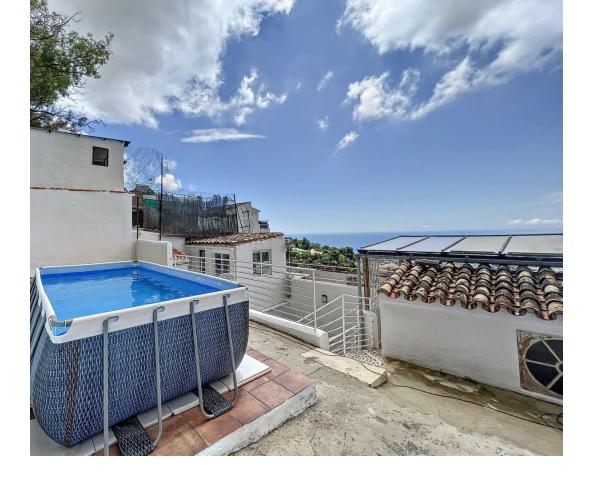

## Sales - House - Mijas 499.000€

Beautiful renovated Townhouse in Mijas Pueblo with panoramic views to the sea! The property is divided into two apartments, each with 2 bedrooms and two bathrooms and a common area where the owners are installing a swimming pool, 1 bathroom with shower and a solarium with panoramic views. The house was recently renovated to the highest standing and is located in the white washed village of Mijas, less than 3 minutes' walk to the centre and all amenities. The house is divided into 3 floors. First floor with 2 bedrooms and one family bathroom to share, interior Andalucian Patio, laundry room, spacious living room, dining room and kitchen. It has independent access to the solarium and pool area. Second floor with 2 bedrooms, family bathroom, kitchen, living room, dining room, laundry room and spectacular views of the Mediterranean. Independent access to the solarium and pool area. Third floor with solarium, bathroom, outside kitchen, barbeque area and panoramic views to the sea and mountains. Total 178m2 4 bedrooms 3 bathrooms 2 kitchens 2 lounges 15m2 inner courtyard, Solarium of 60m2. 2 minutes walking to the town centre, 9 minutes driving to Fuengirola, 22 minutes to Malaga Costa del Sol AGP international airport and 30 minutes to Marbella. An ideal property as a family home or a fantastic rental house.