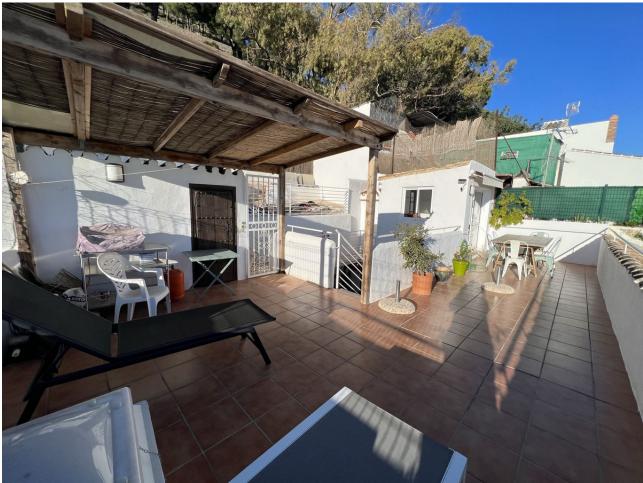

## Sales - House - Mijas 499.000€

Beautiful renovated Townhouse in Mijas Pueblo with panoramic views to the sea! The property is divided into two apartments, each with 2 bedrooms and two bathrooms and a common area where the owners are installing a swimming pool, 1 bathroom with shower and a solarium with panoramic views. The house was recently renovated to the highest standing and is located in the white washed village of Mijas, less than 3 minutes' walk to the centre and all amenities. The house is divided into 3 floors. First floor with 2 bedrooms and one family bathroom to share, interior Andalucian Patio, laundry room, spacious living room, dining room and kitchen. It has independent access to the solarium and pool area. Second floor with 2 bedrooms, family bathroom, kitchen, living room, dining room, laundry room and spectacular views of the Mediterranean. Independent access to the solarium and pool area. Third floor with solarium, bathroom, outside kitchen, barbeque area and panoramic views to the sea and mountains. Total 178m2 4 bedrooms 3 bathrooms 2 kitchens 2 lounges 15m2 inner courtyard, Solarium of 60m2. 2 minutes walking to the town centre, 9 minutes driving to Fuengirola, 22 minutes to Malaga Costa del Sol AGP international airport and 30 minutes to Marbella. An ideal property as a family home or a fantastic rental house.