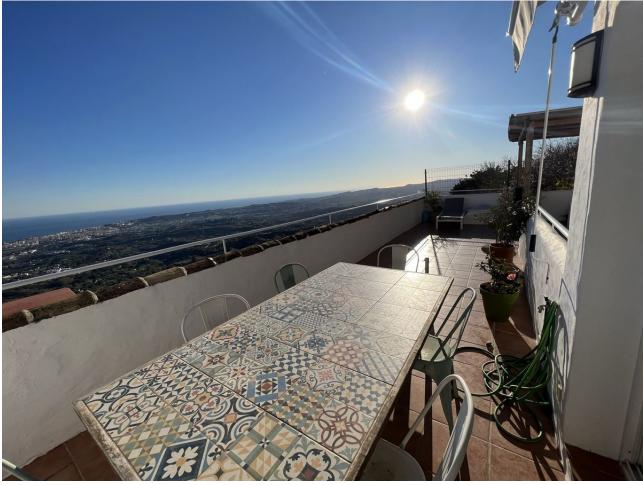

## Sales - House - Mijas 499.000€

Beautiful renovated Townhouse in Mijas Pueblo with panoramic views to the sea! The property is divided into two apartments, each with 2 bedrooms and two bathrooms and a common area where the owners are installing a swimming pool, 1 bathroom with shower and a solarium with panoramic views. The house was recently renovated to the highest standing and is located in the white washed village of Mijas, less than 3 minutes' walk to the centre and all amenities. The house is divided into 3 floors. First floor with 2 bedrooms and one family bathroom to share, interior Andalucian Patio, laundry room, spacious living room, dining room and kitchen. It has independent access to the solarium and pool area. Second floor with 2 bedrooms, family bathroom, kitchen, living room, dining room, laundry room and spectacular views of the Mediterranean. Independent access to the solarium and pool area. Third floor with solarium, bathroom, outside kitchen, barbeque area and panoramic views to the sea and mountains. Total 178m2 4 bedrooms 3 bathrooms 2 kitchens 2 lounges 15m2 inner courtyard, Solarium of 60m2. 2 minutes walking to the town centre, 9 minutes driving to Fuengirola, 22 minutes to Malaga Costa del Sol AGP international airport and 30 minutes to Marbella. An ideal property as a family home or a fantastic rental house.