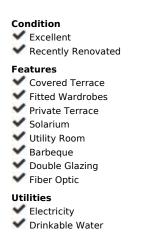

## Sales - House - Mijas 499.000€

Beautiful renovated Townhouse in Mijas Pueblo with panoramic views to the sea! The property is divided into two apartments, each with 2 bedrooms and two bathrooms and a common area where the owners are installing a swimming pool, 1 bathroom with shower and a solarium with panoramic views. The house was recently renovated to the highest standing and is located in the white washed village of Mijas, less than 3 minutes' walk to the centre and all amenities. The house is divided into 3 floors. First floor with 2 bedrooms and one family bathroom to share, interior Andalucian Patio, laundry room, spacious living room, dining room and kitchen. It has independent access to the solarium and pool area. Second floor with 2 bedrooms, family bathroom, kitchen, living room, dining room, laundry room and spectacular views of the Mediterranean. Independent access to the solarium and pool area. Third floor with solarium, bathroom, outside kitchen, barbeque area and panoramic views to the sea and mountains. Total 178m2 4 bedrooms 3 bathrooms 2 kitchens 2 lounges 15m2 inner courtyard, Solarium of 60m2. 2 minutes walking to the town centre, 9 minutes driving to Fuengirola, 22 minutes to Malaga Costa del Sol AGP international airport and 30 minutes to Marbella. An ideal property as a family home or a fantastic rental house.