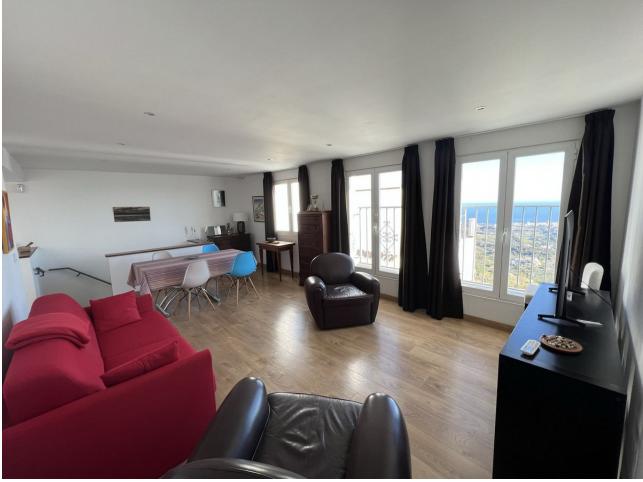

## Sales - House - Mijas 499.000€

Beautiful renovated Townhouse in Mijas Pueblo with panoramic views to the sea! The property is divided into two apartments, each with 2 bedrooms and two bathrooms and a common area where the owners are installing a swimming pool, 1 bathroom with shower and a solarium with panoramic views. The house was recently renovated to the highest standing and is located in the white washed village of Mijas, less than 3 minutes' walk to the centre and all amenities. The house is divided into 3 floors. First floor with 2 bedrooms and one family bathroom to share, interior Andalucian Patio, laundry room, spacious living room, dining room and kitchen. It has independent access to the solarium and pool area. Second floor with 2 bedrooms, family bathroom, kitchen, living room, dining room, laundry room and spectacular views of the Mediterranean. Independent access to the solarium and pool area. Third floor with solarium, bathroom, outside kitchen, barbeque area and panoramic views to the sea and mountains. Total 178m2 4 bedrooms 3 bathrooms 2 kitchens 2 lounges 15m2 inner courtyard, Solarium of 60m2. 2 minutes walking to the town centre, 9 minutes driving to Fuengirola, 22 minutes to Malaga Costa del Sol AGP international airport and 30 minutes to Marbella. An ideal property as a family home or a fantastic rental house.