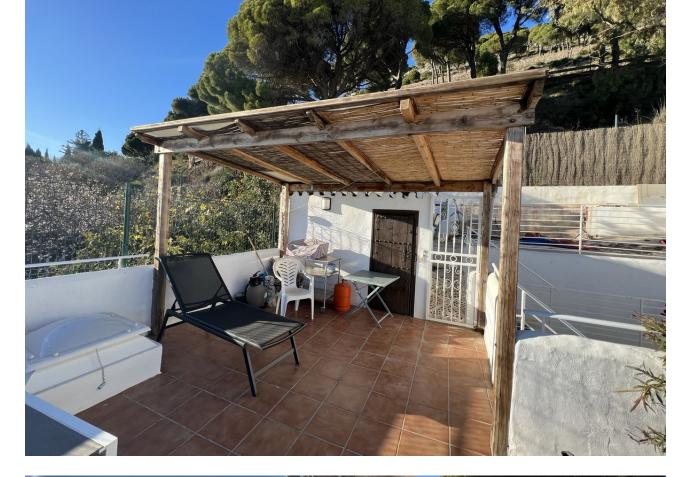

## Sales - House - Mijas 499.000€

Beautiful renovated Townhouse in Mijas Pueblo with panoramic views to the sea! The property is divided into two apartments, each with 2 bedrooms and two bathrooms and a common area where the owners are installing a swimming pool, 1 bathroom with shower and a solarium with panoramic views. The house was recently renovated to the highest standing and is located in the white washed village of Mijas, less than 3 minutes' walk to the centre and all amenities. The house is divided into 3 floors. First floor with 2 bedrooms and one family bathroom to share, interior Andalucian Patio, laundry room, spacious living room, dining room and kitchen. It has independent access to the solarium and pool area. Second floor with 2 bedrooms, family bathroom, kitchen, living room, dining room, laundry room and spectacular views of the Mediterranean. Independent access to the solarium and pool area. Third floor with solarium, bathroom, outside kitchen, barbeque area and panoramic views to the sea and mountains. Total 178m2 4 bedrooms 3 bathrooms 2 kitchens 2 lounges 15m2 inner courtyard, Solarium of 60m2. 2 minutes walking to the town centre, 9 minutes driving to Fuengirola, 22 minutes to Malaga Costa del Sol AGP international airport and 30 minutes to Marbella. An ideal property as a family home or a fantastic rental house.