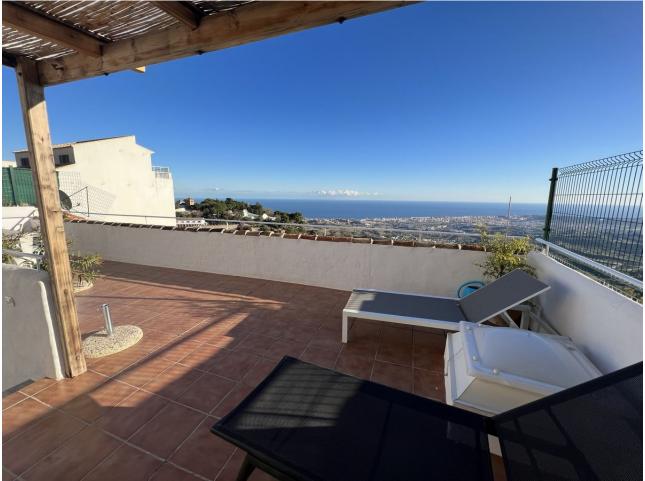

## Sales - House - Mijas 499.000€

Beautiful renovated Townhouse in Mijas Pueblo with panoramic views to the sea! The property is divided into two apartments, each with 2 bedrooms and two bathrooms and a common area where the owners are installing a swimming pool, 1 bathroom with shower and a solarium with panoramic views. The house was recently renovated to the highest standing and is located in the white washed village of Mijas, less than 3 minutes' walk to the centre and all amenities. The house is divided into 3 floors. First floor with 2 bedrooms and one family bathroom to share, interior Andalucian Patio, laundry room, spacious living room, dining room and kitchen. It has independent access to the solarium and pool area. Second floor with 2 bedrooms, family bathroom, kitchen, living room, dining room, laundry room and spectacular views of the Mediterranean. Independent access to the solarium and pool area. Third floor with solarium, bathroom, outside kitchen, barbeque area and panoramic views to the sea and mountains. Total 178m2 4 bedrooms 3 bathrooms 2 kitchens 2 lounges 15m2 inner courtyard, Solarium of 60m2. 2 minutes walking to the town centre, 9 minutes driving to Fuengirola, 22 minutes to Malaga Costa del Sol AGP international airport and 30 minutes to Marbella. An ideal property as a family home or a fantastic rental house.

🗸 Cold A/C

Kitchen Fully Fitted Orientation South

Views Sea Mountain Panoramic

Parking Street

Pool Room For Pool

Furniture YPart Furnished

Category Resale