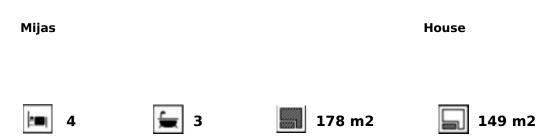

## Sales - House - Mijas 499.000€

Beautiful renovated Townhouse in Mijas Pueblo with panoramic views to the sea! The property is divided into two apartments, each with 2 bedrooms and two bathrooms and a common area where the owners are installing a swimming pool, 1 bathroom with shower and a solarium with panoramic views. The house was recently renovated to the highest standing and is located in the white washed village of Mijas, less than 3 minutes' walk to the centre and all amenities. The house is divided into 3 floors. First floor with 2 bedrooms and one family bathroom to share, interior Andalucian Patio, laundry room, spacious living room, dining room and kitchen. It has independent access to the solarium and pool area. Second floor with 2 bedrooms, family bathroom, kitchen, living room, dining room, laundry room and spectacular views of the Mediterranean. Independent access to the solarium and pool area. Third floor with solarium, bathroom, outside kitchen, barbeque area and panoramic views to the sea and mountains. Total 178m2 4 bedrooms 3 bathrooms 2 kitchens 2 lounges 15m2 inner courtyard, Solarium of 60m2. 2 minutes walking to the town centre, 9 minutes driving to Fuengirola, 22 minutes to Malaga Costa del Sol AGP international airport and 30 minutes to Marbella. An ideal property as a family home or a fantastic rental house.