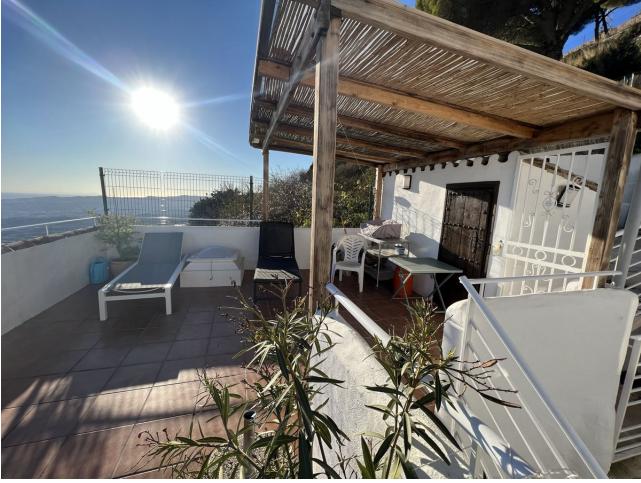

## Sales - House - Mijas 499.000€

Beautiful renovated Townhouse in Mijas Pueblo with panoramic views to the sea! The property is divided into two apartments, each with 2 bedrooms and two bathrooms and a common area where the owners are installing a swimming pool, 1 bathroom with shower and a solarium with panoramic views. The house was recently renovated to the highest standing and is located in the white washed village of Mijas, less than 3 minutes' walk to the centre and all amenities. The house is divided into 3 floors. First floor with 2 bedrooms and one family bathroom to share, interior Andalucian Patio, laundry room, spacious living room, dining room and kitchen. It has independent access to the solarium and pool area. Second floor with 2 bedrooms, family bathroom, kitchen, living room, dining room, laundry room and spectacular views of the Mediterranean. Independent access to the solarium and pool area. Third floor with solarium, bathroom, outside kitchen, barbeque area and panoramic views to the sea and mountains. Total 178m2 4 bedrooms 3 bathrooms 2 kitchens 2 lounges 15m2 inner courtyard, Solarium of 60m2. 2 minutes walking to the town centre, 9 minutes driving to Fuengirola, 22 minutes to Malaga Costa del Sol AGP international airport and 30 minutes to Marbella. An ideal property as a family home or a fantastic rental house.

🗸 Cold A/C

Kitchen Fully Fitted Orientation South

Views Sea Mountain Panoramic

Parking Street

Pool Room For Pool

Furniture YPart Furnished

Category Resale