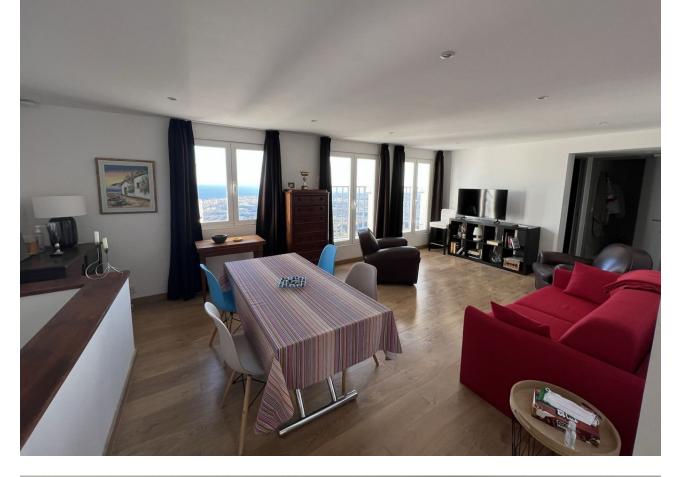

## Sales - House - Mijas 499.000€

Beautiful renovated Townhouse in Mijas Pueblo with panoramic views to the sea! The property is divided into two apartments, each with 2 bedrooms and two bathrooms and a common area where the owners are installing a swimming pool, 1 bathroom with shower and a solarium with panoramic views. The house was recently renovated to the highest standing and is located in the white washed village of Mijas, less than 3 minutes' walk to the centre and all amenities. The house is divided into 3 floors. First floor with 2 bedrooms and one family bathroom to share, interior Andalucian Patio, laundry room, spacious living room, dining room and kitchen. It has independent access to the solarium and pool area. Second floor with 2 bedrooms, family bathroom, kitchen, living room, dining room, laundry room and spectacular views of the Mediterranean. Independent access to the solarium and pool area. Third floor with solarium, bathroom, outside kitchen, barbeque area and panoramic views to the sea and mountains. Total 178m2 4 bedrooms 3 bathrooms 2 kitchens 2 lounges 15m2 inner courtyard, Solarium of 60m2. 2 minutes walking to the town centre, 9 minutes driving to Fuengirola, 22 minutes to Malaga Costa del Sol AGP international airport and 30 minutes to Marbella. An ideal property as a family home or a fantastic rental house.