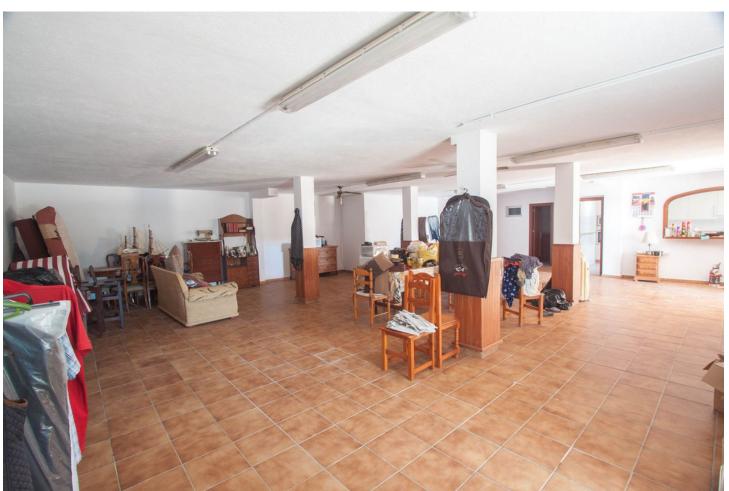

## Sales - House - Estepona 795.000€

Estepona House

3

3

260 m2

3000 m2

Finca for sale just 5 minutes drive from the town of Estepona, Costa del Sol, Malaga Andalusia with open views to the garden and mountains. This charming rustic Finca is located very close to the wonderful town of Estepona, it has very good access by paved road and is only 5 minutes by car from the beach and all services. It has a 3,000 m2 plot and within it a House is built and distributed as follows. Main floor: entrance hall, spacious living room with fireplace, exit door to a terrace covered with wooden beams, fully equipped kitchen with direct access to the dining room table, on this floor there are also three bedrooms and two full bathrooms. Ground floor: This floor is practically diaphanous so it has many possibilities of being able to do what you want, for example, a guest apartment, a cinema or game room, etc. Currently there is a kitchen and a bathroom built. Exterior: When we arrive at this farm we find two electric gates located in different areas of the plot and both give access to the property. Independent garage for three cars, It has a swimming pool and barbecue area and a snack bar that is used as a bar, it has water from its own well and from the town, a mature garden with different types of flowers, an orchard area with different fruit trees and a storage tank. Water reserve.