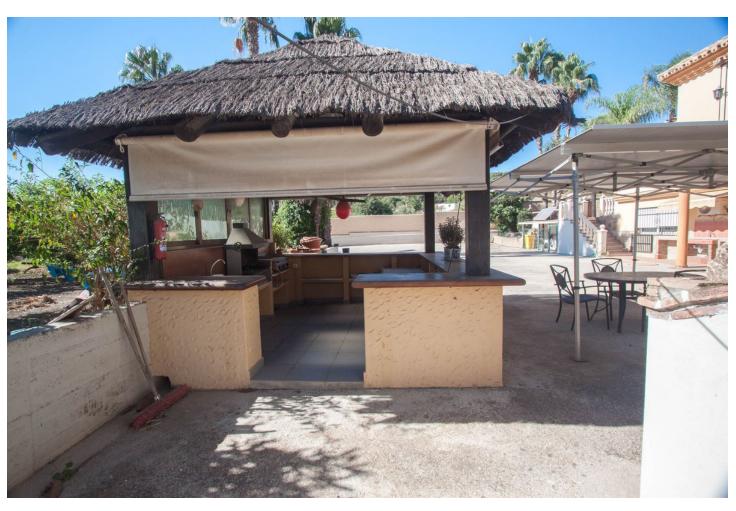

## Sales - House - Estepona 795.000€

Estepona House

3

3

260 m2

3000 m2

Finca for sale just 5 minutes drive from the town of Estepona, Costa del Sol, Malaga Andalusia with open views to the garden and mountains. This charming rustic Finca is located very close to the wonderful town of Estepona, it has very good access by paved road and is only 5 minutes by car from the beach and all services. It has a 3,000 m2 plot and within it a House is built and distributed as follows. Main floor: entrance hall, spacious living room with fireplace, exit door to a terrace covered with wooden beams, fully equipped kitchen with direct access to the dining room table, on this floor there are also three bedrooms and two full bathrooms. Ground floor: This floor is practically diaphanous so it has many possibilities of being able to do what you want, for example, a guest apartment, a cinema or game room, etc. Currently there is a kitchen and a bathroom built. Exterior: When we arrive at this farm we find two electric gates located in different areas of the plot and both give access to the property. Independent garage for three cars, It has a swimming pool and barbecue area and a snack bar that is used as a bar, it has water from its own well and from the town, a mature garden with different types of flowers, an orchard area with different fruit trees and a storage tank. Water reserve.