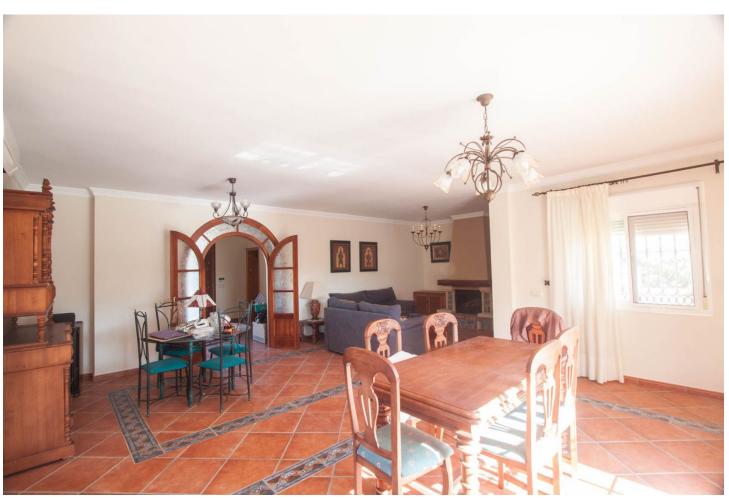

## Sales - House - Estepona 795.000€

Estepona House

3

3

260 m2

3000 m2

Finca for sale just 5 minutes drive from the town of Estepona, Costa del Sol, Malaga Andalusia with open views to the garden and mountains. This charming rustic Finca is located very close to the wonderful town of Estepona, it has very good access by paved road and is only 5 minutes by car from the beach and all services. It has a 3,000 m2 plot and within it a House is built and distributed as follows. Main floor: entrance hall, spacious living room with fireplace, exit door to a terrace covered with wooden beams, fully equipped kitchen with direct access to the dining room table, on this floor there are also three bedrooms and two full bathrooms. Ground floor: This floor is practically diaphanous so it has many possibilities of being able to do what you want, for example, a guest apartment, a cinema or game room, etc. Currently there is a kitchen and a bathroom built. Exterior: When we arrive at this farm we find two electric gates located in different areas of the plot and both give access to the property. Independent garage for three cars, It has a swimming pool and barbecue area and a snack bar that is used as a bar, it has water from its own well and from the town, a mature garden with different types of flowers, an orchard area with different fruit trees and a storage tank. Water reserve.