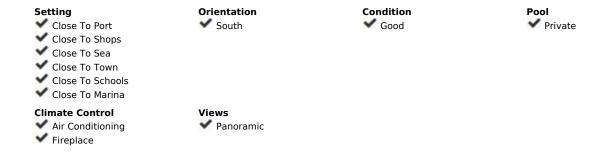

## Sales - House - Estepona 795.000€

Estepona House

3

3

260 m2

3000 m2

Finca for sale just 5 minutes drive from the town of Estepona, Costa del Sol, Malaga Andalusia with open views to the garden and mountains. This charming rustic Finca is located very close to the wonderful town of Estepona, it has very good access by paved road and is only 5 minutes by car from the beach and all services. It has a 3,000 m2 plot and within it a House is built and distributed as follows. Main floor: entrance hall, spacious living room with fireplace, exit door to a terrace covered with wooden beams, fully equipped kitchen with direct access to the dining room table, on this floor there are also three bedrooms and two full bathrooms. Ground floor: This floor is practically diaphanous so it has many possibilities of being able to do what you want, for example, a guest apartment, a cinema or game room, etc. Currently there is a kitchen and a bathroom built. Exterior: When we arrive at this farm we find two electric gates located in different areas of the plot and both give access to the property. Independent garage for three cars, It has a swimming pool and barbecue area and a snack bar that is used as a bar, it has water from its own well and from the town, a mature garden with different types of flowers, an orchard area with different fruit trees and a storage tank. Water reserve.