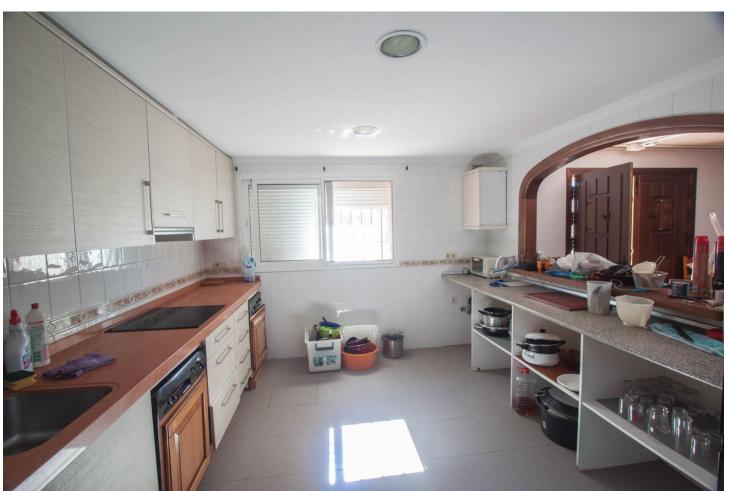

## Sales - House - Estepona 795.000€

Estepona House

3

3

260 m2

3000 m2

Finca for sale just 5 minutes drive from the town of Estepona, Costa del Sol, Malaga Andalusia with open views to the garden and mountains. This charming rustic Finca is located very close to the wonderful town of Estepona, it has very good access by paved road and is only 5 minutes by car from the beach and all services. It has a 3,000 m2 plot and within it a House is built and distributed as follows. Main floor: entrance hall, spacious living room with fireplace, exit door to a terrace covered with wooden beams, fully equipped kitchen with direct access to the dining room table, on this floor there are also three bedrooms and two full bathrooms. Ground floor: This floor is practically diaphanous so it has many possibilities of being able to do what you want, for example, a guest apartment, a cinema or game room, etc. Currently there is a kitchen and a bathroom built. Exterior: When we arrive at this farm we find two electric gates located in different areas of the plot and both give access to the property. Independent garage for three cars, It has a swimming pool and barbecue area and a snack bar that is used as a bar, it has water from its own well and from the town, a mature garden with different types of flowers, an orchard area with different fruit trees and a storage tank. Water reserve.