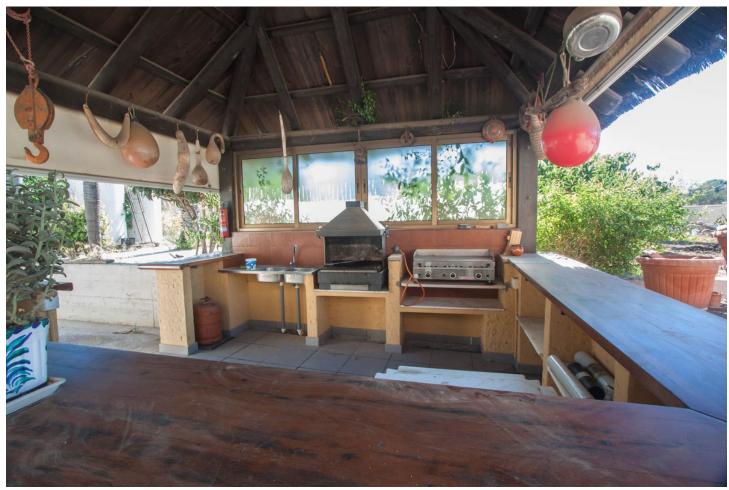

## Sales - House - Estepona 795.000€

Estepona House

3

3

260 m2

3000 m2

Finca for sale just 5 minutes drive from the town of Estepona, Costa del Sol, Malaga Andalusia with open views to the garden and mountains. This charming rustic Finca is located very close to the wonderful town of Estepona, it has very good access by paved road and is only 5 minutes by car from the beach and all services. It has a 3,000 m2 plot and within it a House is built and distributed as follows. Main floor: entrance hall, spacious living room with fireplace, exit door to a terrace covered with wooden beams, fully equipped kitchen with direct access to the dining room table, on this floor there are also three bedrooms and two full bathrooms. Ground floor: This floor is practically diaphanous so it has many possibilities of being able to do what you want, for example, a guest apartment, a cinema or game room, etc. Currently there is a kitchen and a bathroom built. Exterior: When we arrive at this farm we find two electric gates located in different areas of the plot and both give access to the property. Independent garage for three cars, It has a swimming pool and barbecue area and a snack bar that is used as a bar, it has water from its own well and from the town, a mature garden with different types of flowers, an orchard area with different fruit trees and a storage tank. Water reserve.