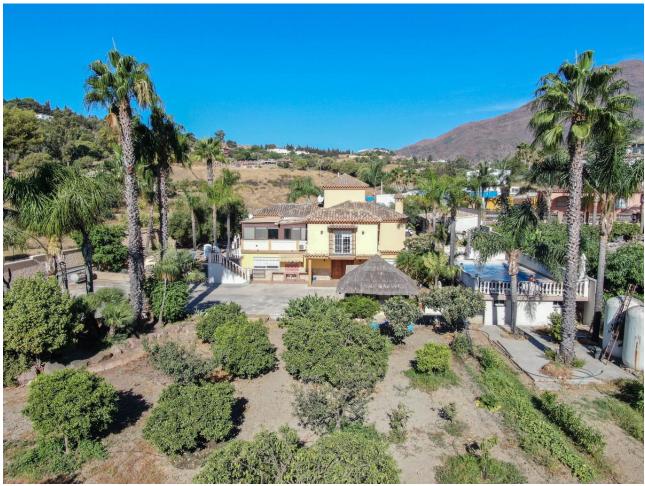

## Sales - House - Estepona 795.000€

Estepona House

3

3

260 m2

3000 m2

Finca for sale just 5 minutes drive from the town of Estepona, Costa del Sol, Malaga Andalusia with open views to the garden and mountains. This charming rustic Finca is located very close to the wonderful town of Estepona, it has very good access by paved road and is only 5 minutes by car from the beach and all services. It has a 3,000 m2 plot and within it a House is built and distributed as follows. Main floor: entrance hall, spacious living room with fireplace, exit door to a terrace covered with wooden beams, fully equipped kitchen with direct access to the dining room table, on this floor there are also three bedrooms and two full bathrooms. Ground floor: This floor is practically diaphanous so it has many possibilities of being able to do what you want, for example, a guest apartment, a cinema or game room, etc. Currently there is a kitchen and a bathroom built. Exterior: When we arrive at this farm we find two electric gates located in different areas of the plot and both give access to the property. Independent garage for three cars, It has a swimming pool and barbecue area and a snack bar that is used as a bar, it has water from its own well and from the town, a mature garden with different types of flowers, an orchard area with different fruit trees and a storage tank. Water reserve.