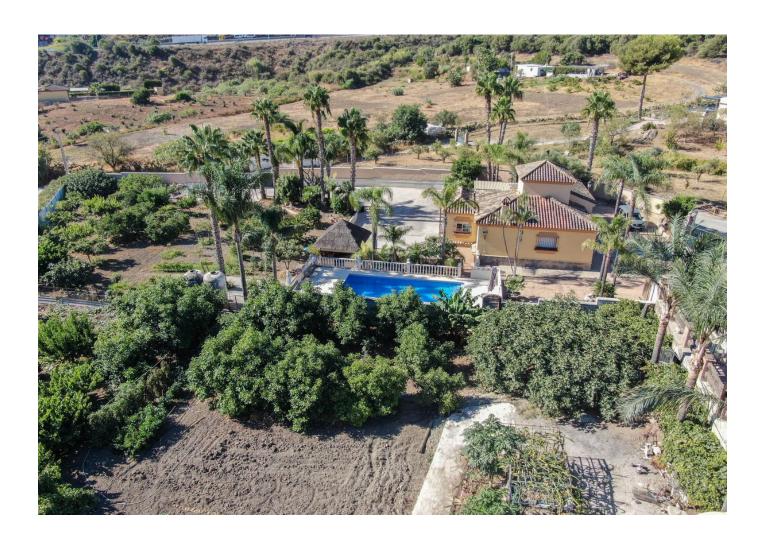

## Sales - House - Estepona 795.000€

Estepona House

3

3

260 m2

3000 m2

Finca for sale just 5 minutes drive from the town of Estepona, Costa del Sol, Malaga Andalusia with open views to the garden and mountains. This charming rustic Finca is located very close to the wonderful town of Estepona, it has very good access by paved road and is only 5 minutes by car from the beach and all services. It has a 3,000 m2 plot and within it a House is built and distributed as follows. Main floor: entrance hall, spacious living room with fireplace, exit door to a terrace covered with wooden beams, fully equipped kitchen with direct access to the dining room table, on this floor there are also three bedrooms and two full bathrooms. Ground floor: This floor is practically diaphanous so it has many possibilities of being able to do what you want, for example, a guest apartment, a cinema or game room, etc. Currently there is a kitchen and a bathroom built. Exterior: When we arrive at this farm we find two electric gates located in different areas of the plot and both give access to the property. Independent garage for three cars, It has a swimming pool and barbecue area and a snack bar that is used as a bar, it has water from its own well and from the town, a mature garden with different types of flowers, an orchard area with different fruit trees and a storage tank. Water reserve.