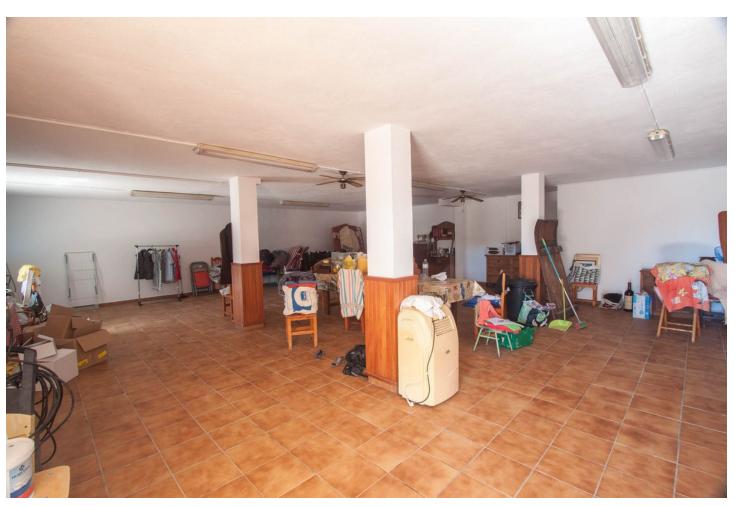

## Sales - House - Estepona 795.000€

Estepona House

3

3

260 m2

3000 m2

Finca for sale just 5 minutes drive from the town of Estepona, Costa del Sol, Malaga Andalusia with open views to the garden and mountains. This charming rustic Finca is located very close to the wonderful town of Estepona, it has very good access by paved road and is only 5 minutes by car from the beach and all services. It has a 3,000 m2 plot and within it a House is built and distributed as follows. Main floor: entrance hall, spacious living room with fireplace, exit door to a terrace covered with wooden beams, fully equipped kitchen with direct access to the dining room table, on this floor there are also three bedrooms and two full bathrooms. Ground floor: This floor is practically diaphanous so it has many possibilities of being able to do what you want, for example, a guest apartment, a cinema or game room, etc. Currently there is a kitchen and a bathroom built. Exterior: When we arrive at this farm we find two electric gates located in different areas of the plot and both give access to the property. Independent garage for three cars, It has a swimming pool and barbecue area and a snack bar that is used as a bar, it has water from its own well and from the town, a mature garden with different types of flowers, an orchard area with different fruit trees and a storage tank. Water reserve.