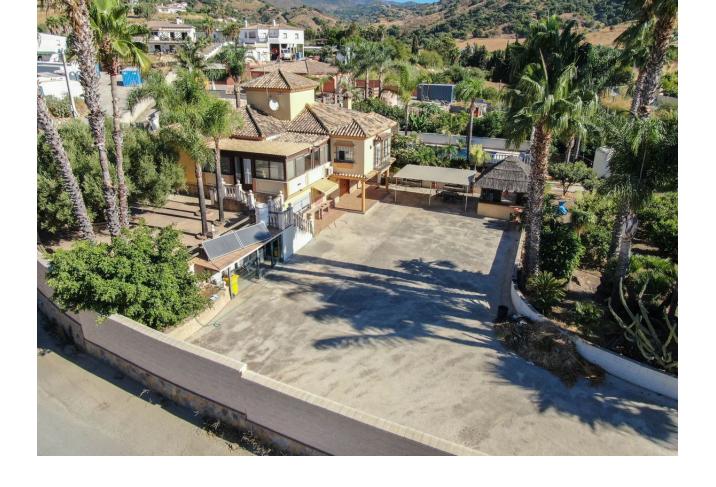

## Sales - House - Estepona 795.000€

Estepona House

3

3

260 m2

3000 m2

Finca for sale just 5 minutes drive from the town of Estepona, Costa del Sol, Malaga Andalusia with open views to the garden and mountains. This charming rustic Finca is located very close to the wonderful town of Estepona, it has very good access by paved road and is only 5 minutes by car from the beach and all services. It has a 3,000 m2 plot and within it a House is built and distributed as follows. Main floor: entrance hall, spacious living room with fireplace, exit door to a terrace covered with wooden beams, fully equipped kitchen with direct access to the dining room table, on this floor there are also three bedrooms and two full bathrooms. Ground floor: This floor is practically diaphanous so it has many possibilities of being able to do what you want, for example, a guest apartment, a cinema or game room, etc. Currently there is a kitchen and a bathroom built. Exterior: When we arrive at this farm we find two electric gates located in different areas of the plot and both give access to the property. Independent garage for three cars, It has a swimming pool and barbecue area and a snack bar that is used as a bar, it has water from its own well and from the town, a mature garden with different types of flowers, an orchard area with different fruit trees and a storage tank. Water reserve.