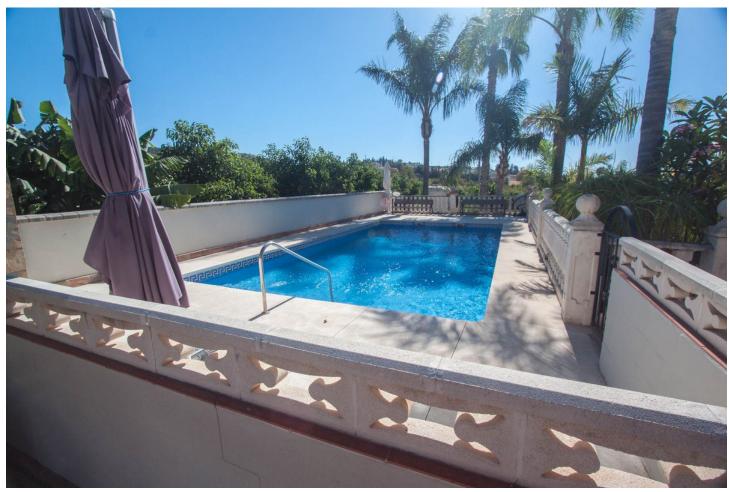

## Sales - House - Estepona 795.000€

Estepona House

3

3

260 m2

3000 m2

Finca for sale just 5 minutes drive from the town of Estepona, Costa del Sol, Malaga Andalusia with open views to the garden and mountains. This charming rustic Finca is located very close to the wonderful town of Estepona, it has very good access by paved road and is only 5 minutes by car from the beach and all services. It has a 3,000 m2 plot and within it a House is built and distributed as follows. Main floor: entrance hall, spacious living room with fireplace, exit door to a terrace covered with wooden beams, fully equipped kitchen with direct access to the dining room table, on this floor there are also three bedrooms and two full bathrooms. Ground floor: This floor is practically diaphanous so it has many possibilities of being able to do what you want, for example, a guest apartment, a cinema or game room, etc. Currently there is a kitchen and a bathroom built. Exterior: When we arrive at this farm we find two electric gates located in different areas of the plot and both give access to the property. Independent garage for three cars, It has a swimming pool and barbecue area and a snack bar that is used as a bar, it has water from its own well and from the town, a mature garden with different types of flowers, an orchard area with different fruit trees and a storage tank. Water reserve.