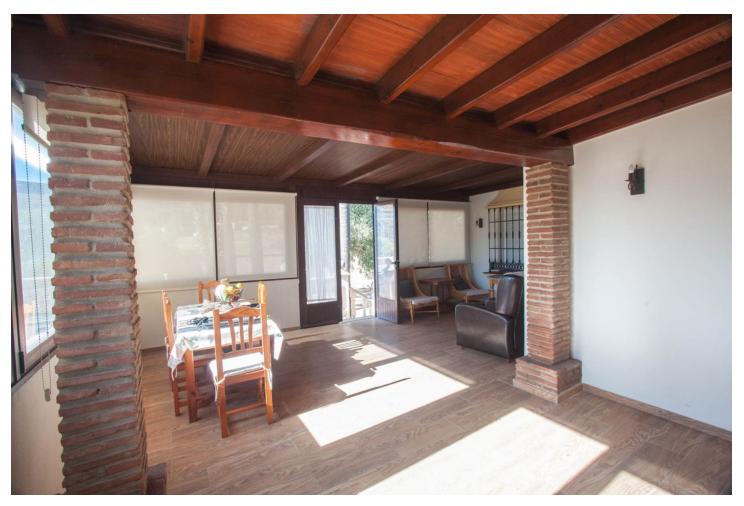

## Sales - House - Estepona 795.000€

Estepona House

3

3

260 m2

3000 m2

Finca for sale just 5 minutes drive from the town of Estepona, Costa del Sol, Malaga Andalusia with open views to the garden and mountains. This charming rustic Finca is located very close to the wonderful town of Estepona, it has very good access by paved road and is only 5 minutes by car from the beach and all services. It has a 3,000 m2 plot and within it a House is built and distributed as follows. Main floor: entrance hall, spacious living room with fireplace, exit door to a terrace covered with wooden beams, fully equipped kitchen with direct access to the dining room table, on this floor there are also three bedrooms and two full bathrooms. Ground floor: This floor is practically diaphanous so it has many possibilities of being able to do what you want, for example, a guest apartment, a cinema or game room, etc. Currently there is a kitchen and a bathroom built. Exterior: When we arrive at this farm we find two electric gates located in different areas of the plot and both give access to the property. Independent garage for three cars, It has a swimming pool and barbecue area and a snack bar that is used as a bar, it has water from its own well and from the town, a mature garden with different types of flowers, an orchard area with different fruit trees and a storage tank. Water reserve.