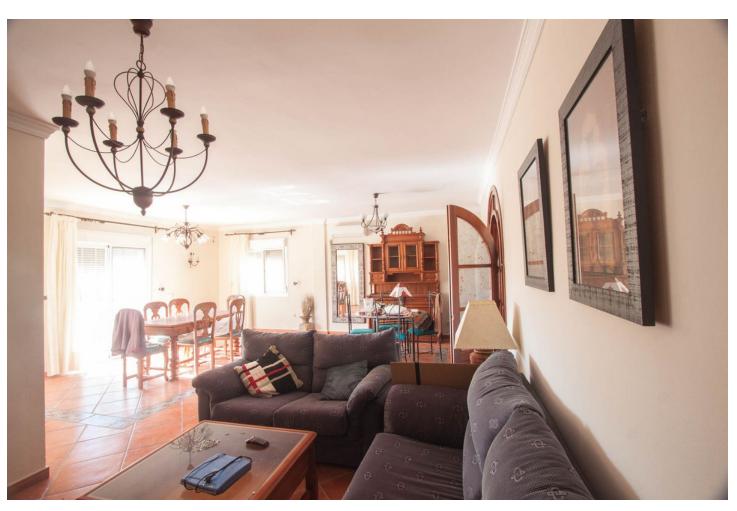

## Sales - House - Estepona 795.000€

Estepona House

3

3

260 m2

3000 m2

Finca for sale just 5 minutes drive from the town of Estepona, Costa del Sol, Malaga Andalusia with open views to the garden and mountains. This charming rustic Finca is located very close to the wonderful town of Estepona, it has very good access by paved road and is only 5 minutes by car from the beach and all services. It has a 3,000 m2 plot and within it a House is built and distributed as follows. Main floor: entrance hall, spacious living room with fireplace, exit door to a terrace covered with wooden beams, fully equipped kitchen with direct access to the dining room table, on this floor there are also three bedrooms and two full bathrooms. Ground floor: This floor is practically diaphanous so it has many possibilities of being able to do what you want, for example, a guest apartment, a cinema or game room, etc. Currently there is a kitchen and a bathroom built. Exterior: When we arrive at this farm we find two electric gates located in different areas of the plot and both give access to the property. Independent garage for three cars, It has a swimming pool and barbecue area and a snack bar that is used as a bar, it has water from its own well and from the town, a mature garden with different types of flowers, an orchard area with different fruit trees and a storage tank. Water reserve.