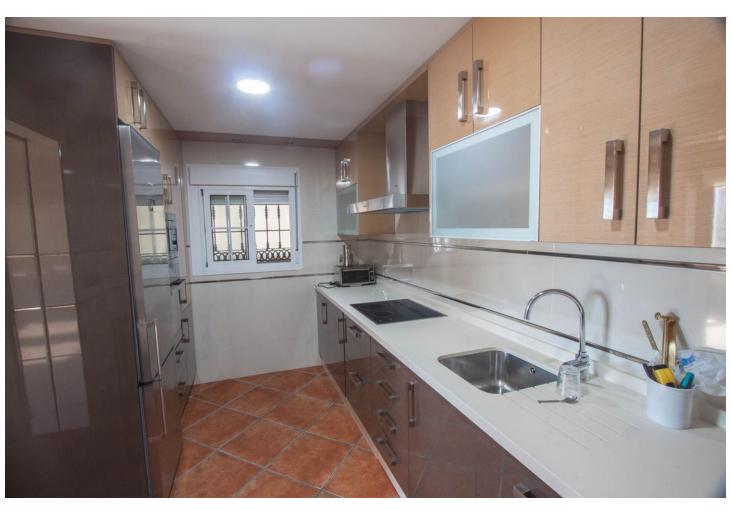

## Sales - House - Estepona 795.000€

Estepona House

3

3

260 m2

3000 m2

Finca for sale just 5 minutes drive from the town of Estepona, Costa del Sol, Malaga Andalusia with open views to the garden and mountains. This charming rustic Finca is located very close to the wonderful town of Estepona, it has very good access by paved road and is only 5 minutes by car from the beach and all services. It has a 3,000 m2 plot and within it a House is built and distributed as follows. Main floor: entrance hall, spacious living room with fireplace, exit door to a terrace covered with wooden beams, fully equipped kitchen with direct access to the dining room table, on this floor there are also three bedrooms and two full bathrooms. Ground floor: This floor is practically diaphanous so it has many possibilities of being able to do what you want, for example, a guest apartment, a cinema or game room, etc. Currently there is a kitchen and a bathroom built. Exterior: When we arrive at this farm we find two electric gates located in different areas of the plot and both give access to the property. Independent garage for three cars, It has a swimming pool and barbecue area and a snack bar that is used as a bar, it has water from its own well and from the town, a mature garden with different types of flowers, an orchard area with different fruit trees and a storage tank. Water reserve.