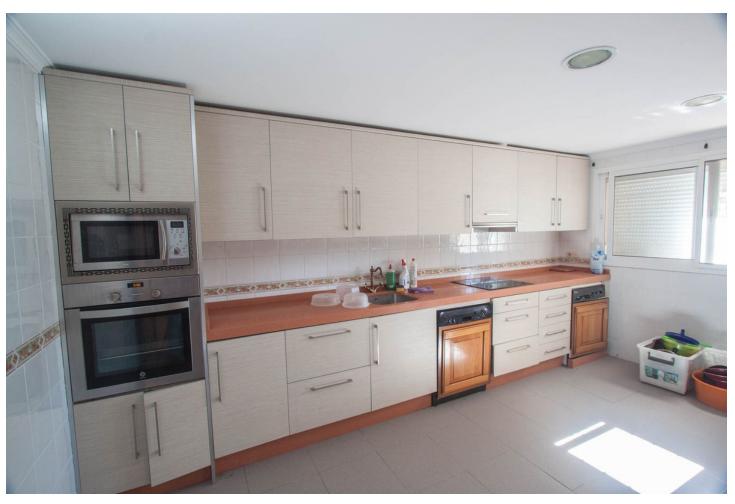

## Sales - House - Estepona 795.000€

Estepona House

3

3

260 m2

3000 m2

Finca for sale just 5 minutes drive from the town of Estepona, Costa del Sol, Malaga Andalusia with open views to the garden and mountains. This charming rustic Finca is located very close to the wonderful town of Estepona, it has very good access by paved road and is only 5 minutes by car from the beach and all services. It has a 3,000 m2 plot and within it a House is built and distributed as follows. Main floor: entrance hall, spacious living room with fireplace, exit door to a terrace covered with wooden beams, fully equipped kitchen with direct access to the dining room table, on this floor there are also three bedrooms and two full bathrooms. Ground floor: This floor is practically diaphanous so it has many possibilities of being able to do what you want, for example, a guest apartment, a cinema or game room, etc. Currently there is a kitchen and a bathroom built. Exterior: When we arrive at this farm we find two electric gates located in different areas of the plot and both give access to the property. Independent garage for three cars, It has a swimming pool and barbecue area and a snack bar that is used as a bar, it has water from its own well and from the town, a mature garden with different types of flowers, an orchard area with different fruit trees and a storage tank. Water reserve.