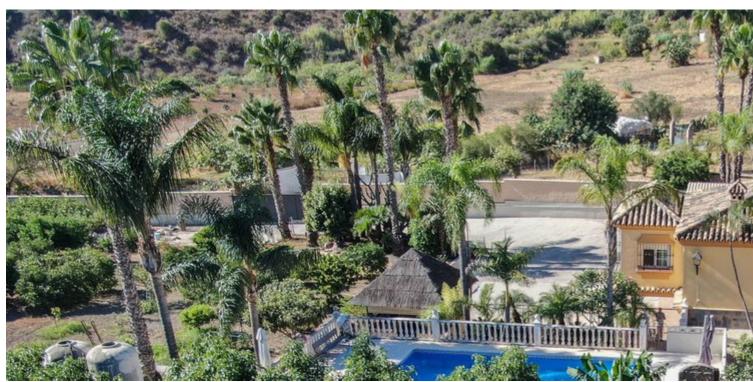

## Sales - House - Estepona 795.000€

Estepona House

3

3

260 m2

3000 m2

Finca for sale just 5 minutes drive from the town of Estepona, Costa del Sol, Malaga Andalusia with open views to the garden and mountains. This charming rustic Finca is located very close to the wonderful town of Estepona, it has very good access by paved road and is only 5 minutes by car from the beach and all services. It has a 3,000 m2 plot and within it a House is built and distributed as follows. Main floor: entrance hall, spacious living room with fireplace, exit door to a terrace covered with wooden beams, fully equipped kitchen with direct access to the dining room table, on this floor there are also three bedrooms and two full bathrooms. Ground floor: This floor is practically diaphanous so it has many possibilities of being able to do what you want, for example, a guest apartment, a cinema or game room, etc. Currently there is a kitchen and a bathroom built. Exterior: When we arrive at this farm we find two electric gates located in different areas of the plot and both give access to the property. Independent garage for three cars, It has a swimming pool and barbecue area and a snack bar that is used as a bar, it has water from its own well and from the town, a mature garden with different types of flowers, an orchard area with different fruit trees and a storage tank. Water reserve.