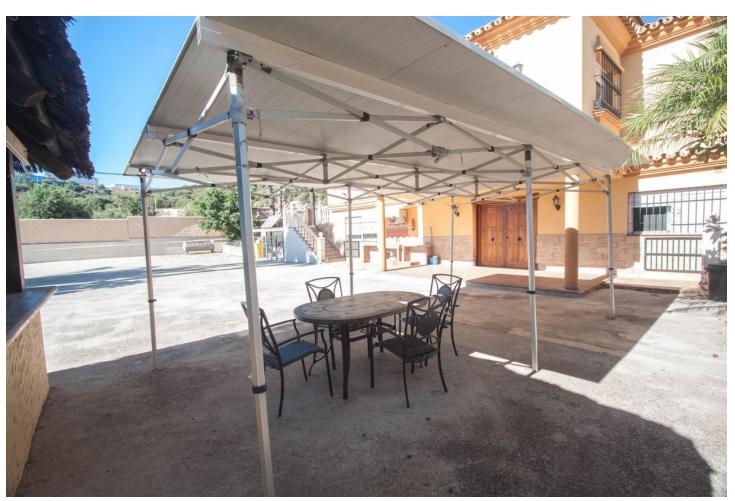

## Sales - House - Estepona 795.000€

Estepona House

3

3

260 m2

3000 m2

Finca for sale just 5 minutes drive from the town of Estepona, Costa del Sol, Malaga Andalusia with open views to the garden and mountains. This charming rustic Finca is located very close to the wonderful town of Estepona, it has very good access by paved road and is only 5 minutes by car from the beach and all services. It has a 3,000 m2 plot and within it a House is built and distributed as follows. Main floor: entrance hall, spacious living room with fireplace, exit door to a terrace covered with wooden beams, fully equipped kitchen with direct access to the dining room table, on this floor there are also three bedrooms and two full bathrooms. Ground floor: This floor is practically diaphanous so it has many possibilities of being able to do what you want, for example, a guest apartment, a cinema or game room, etc. Currently there is a kitchen and a bathroom built. Exterior: When we arrive at this farm we find two electric gates located in different areas of the plot and both give access to the property. Independent garage for three cars, It has a swimming pool and barbecue area and a snack bar that is used as a bar, it has water from its own well and from the town, a mature garden with different types of flowers, an orchard area with different fruit trees and a storage tank. Water reserve.