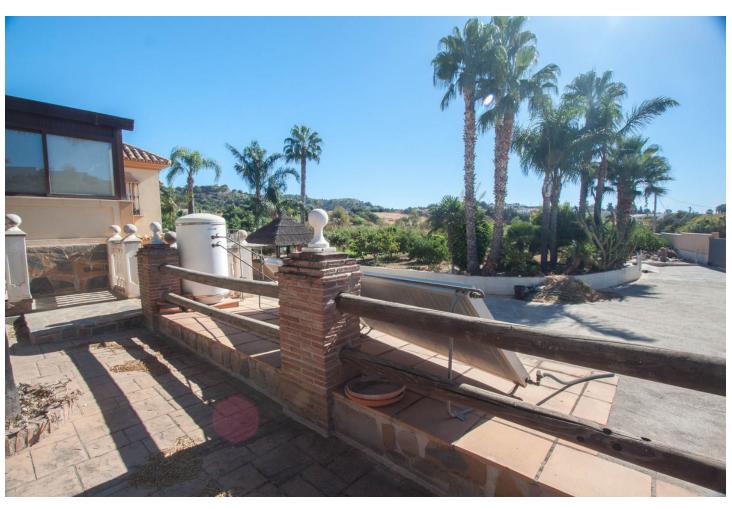

## Sales - House - Estepona 795.000€

Estepona House

3

3

260 m2

3000 m2

Finca for sale just 5 minutes drive from the town of Estepona, Costa del Sol, Malaga Andalusia with open views to the garden and mountains. This charming rustic Finca is located very close to the wonderful town of Estepona, it has very good access by paved road and is only 5 minutes by car from the beach and all services. It has a 3,000 m2 plot and within it a House is built and distributed as follows. Main floor: entrance hall, spacious living room with fireplace, exit door to a terrace covered with wooden beams, fully equipped kitchen with direct access to the dining room table, on this floor there are also three bedrooms and two full bathrooms. Ground floor: This floor is practically diaphanous so it has many possibilities of being able to do what you want, for example, a guest apartment, a cinema or game room, etc. Currently there is a kitchen and a bathroom built. Exterior: When we arrive at this farm we find two electric gates located in different areas of the plot and both give access to the property. Independent garage for three cars, It has a swimming pool and barbecue area and a snack bar that is used as a bar, it has water from its own well and from the town, a mature garden with different types of flowers, an orchard area with different fruit trees and a storage tank. Water reserve.