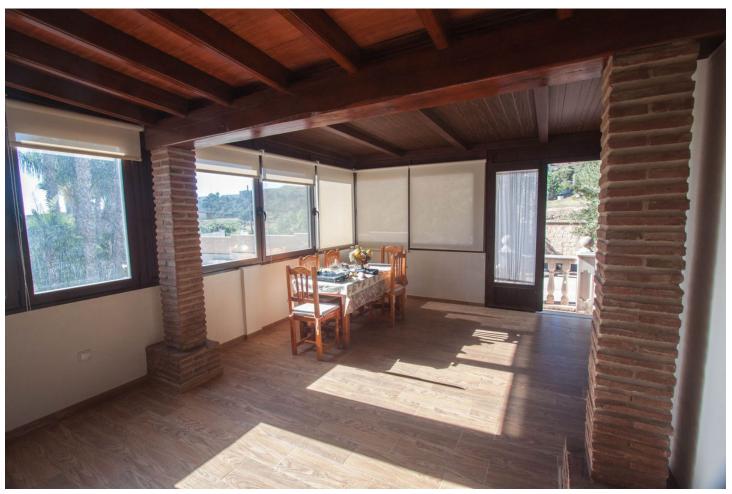

## Sales - House - Estepona 795.000€

Estepona House

3

3

260 m2

3000 m2

Finca for sale just 5 minutes drive from the town of Estepona, Costa del Sol, Malaga Andalusia with open views to the garden and mountains. This charming rustic Finca is located very close to the wonderful town of Estepona, it has very good access by paved road and is only 5 minutes by car from the beach and all services. It has a 3,000 m2 plot and within it a House is built and distributed as follows. Main floor: entrance hall, spacious living room with fireplace, exit door to a terrace covered with wooden beams, fully equipped kitchen with direct access to the dining room table, on this floor there are also three bedrooms and two full bathrooms. Ground floor: This floor is practically diaphanous so it has many possibilities of being able to do what you want, for example, a guest apartment, a cinema or game room, etc. Currently there is a kitchen and a bathroom built. Exterior: When we arrive at this farm we find two electric gates located in different areas of the plot and both give access to the property. Independent garage for three cars, It has a swimming pool and barbecue area and a snack bar that is used as a bar, it has water from its own well and from the town, a mature garden with different types of flowers, an orchard area with different fruit trees and a storage tank. Water reserve.