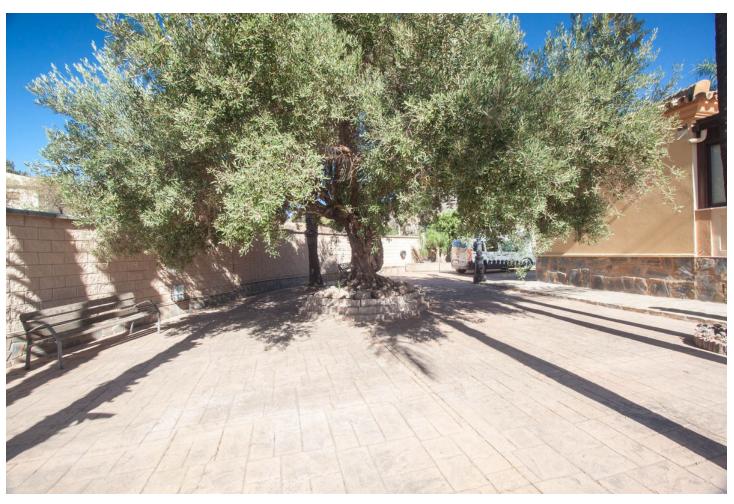

## Sales - House - Estepona 795.000€

Estepona House

3

3

260 m2

3000 m2

Finca for sale just 5 minutes drive from the town of Estepona, Costa del Sol, Malaga Andalusia with open views to the garden and mountains. This charming rustic Finca is located very close to the wonderful town of Estepona, it has very good access by paved road and is only 5 minutes by car from the beach and all services. It has a 3,000 m2 plot and within it a House is built and distributed as follows. Main floor: entrance hall, spacious living room with fireplace, exit door to a terrace covered with wooden beams, fully equipped kitchen with direct access to the dining room table, on this floor there are also three bedrooms and two full bathrooms. Ground floor: This floor is practically diaphanous so it has many possibilities of being able to do what you want, for example, a guest apartment, a cinema or game room, etc. Currently there is a kitchen and a bathroom built. Exterior: When we arrive at this farm we find two electric gates located in different areas of the plot and both give access to the property. Independent garage for three cars, It has a swimming pool and barbecue area and a snack bar that is used as a bar, it has water from its own well and from the town, a mature garden with different types of flowers, an orchard area with different fruit trees and a storage tank. Water reserve.