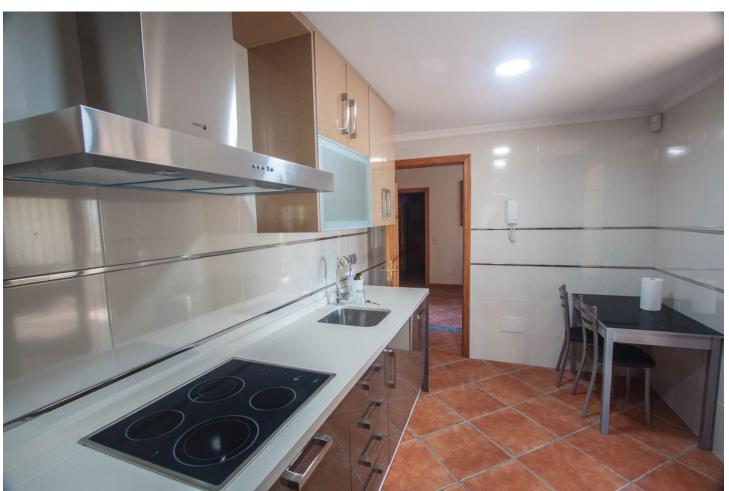

## Sales - House - Estepona 795.000€

Estepona House

3

3

260 m2

3000 m2

Finca for sale just 5 minutes drive from the town of Estepona, Costa del Sol, Malaga Andalusia with open views to the garden and mountains. This charming rustic Finca is located very close to the wonderful town of Estepona, it has very good access by paved road and is only 5 minutes by car from the beach and all services. It has a 3,000 m2 plot and within it a House is built and distributed as follows. Main floor: entrance hall, spacious living room with fireplace, exit door to a terrace covered with wooden beams, fully equipped kitchen with direct access to the dining room table, on this floor there are also three bedrooms and two full bathrooms. Ground floor: This floor is practically diaphanous so it has many possibilities of being able to do what you want, for example, a guest apartment, a cinema or game room, etc. Currently there is a kitchen and a bathroom built. Exterior: When we arrive at this farm we find two electric gates located in different areas of the plot and both give access to the property. Independent garage for three cars, It has a swimming pool and barbecue area and a snack bar that is used as a bar, it has water from its own well and from the town, a mature garden with different types of flowers, an orchard area with different fruit trees and a storage tank. Water reserve.