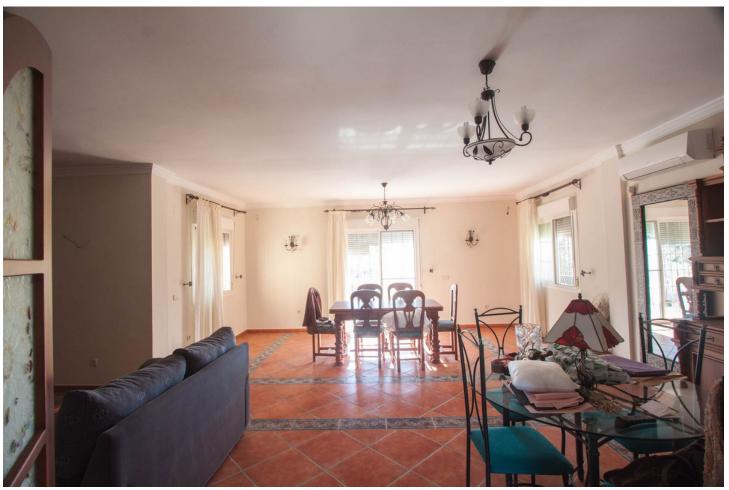

## Sales - House - Estepona 795.000€

Estepona House

3

3

260 m2

3000 m2

Finca for sale just 5 minutes drive from the town of Estepona, Costa del Sol, Malaga Andalusia with open views to the garden and mountains. This charming rustic Finca is located very close to the wonderful town of Estepona, it has very good access by paved road and is only 5 minutes by car from the beach and all services. It has a 3,000 m2 plot and within it a House is built and distributed as follows. Main floor: entrance hall, spacious living room with fireplace, exit door to a terrace covered with wooden beams, fully equipped kitchen with direct access to the dining room table, on this floor there are also three bedrooms and two full bathrooms. Ground floor: This floor is practically diaphanous so it has many possibilities of being able to do what you want, for example, a guest apartment, a cinema or game room, etc. Currently there is a kitchen and a bathroom built. Exterior: When we arrive at this farm we find two electric gates located in different areas of the plot and both give access to the property. Independent garage for three cars, It has a swimming pool and barbecue area and a snack bar that is used as a bar, it has water from its own well and from the town, a mature garden with different types of flowers, an orchard area with different fruit trees and a storage tank. Water reserve.