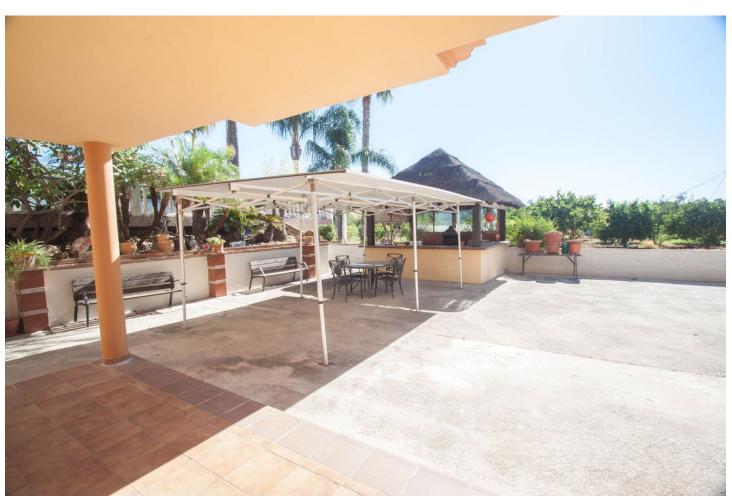

## Sales - House - Estepona 795.000€

Estepona House

3

3

260 m2

3000 m2

Finca for sale just 5 minutes drive from the town of Estepona, Costa del Sol, Malaga Andalusia with open views to the garden and mountains. This charming rustic Finca is located very close to the wonderful town of Estepona, it has very good access by paved road and is only 5 minutes by car from the beach and all services. It has a 3,000 m2 plot and within it a House is built and distributed as follows. Main floor: entrance hall, spacious living room with fireplace, exit door to a terrace covered with wooden beams, fully equipped kitchen with direct access to the dining room table, on this floor there are also three bedrooms and two full bathrooms. Ground floor: This floor is practically diaphanous so it has many possibilities of being able to do what you want, for example, a guest apartment, a cinema or game room, etc. Currently there is a kitchen and a bathroom built. Exterior: When we arrive at this farm we find two electric gates located in different areas of the plot and both give access to the property. Independent garage for three cars, It has a swimming pool and barbecue area and a snack bar that is used as a bar, it has water from its own well and from the town, a mature garden with different types of flowers, an orchard area with different fruit trees and a storage tank. Water reserve.