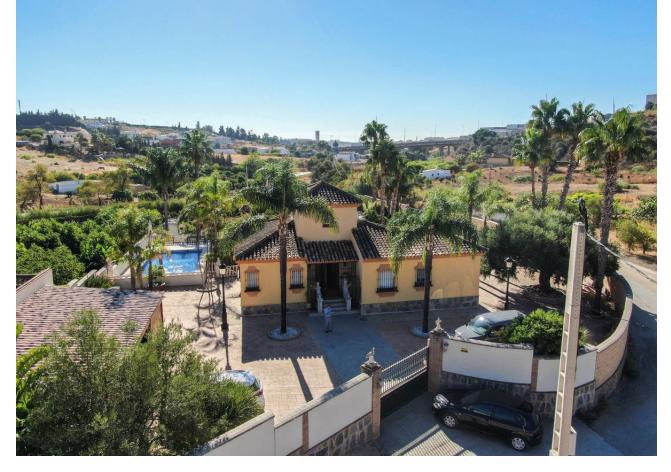

## Sales - House - Estepona 795.000€

Estepona House

3

3

260 m2

3000 m2

Finca for sale just 5 minutes drive from the town of Estepona, Costa del Sol, Malaga Andalusia with open views to the garden and mountains. This charming rustic Finca is located very close to the wonderful town of Estepona, it has very good access by paved road and is only 5 minutes by car from the beach and all services. It has a 3,000 m2 plot and within it a House is built and distributed as follows. Main floor: entrance hall, spacious living room with fireplace, exit door to a terrace covered with wooden beams, fully equipped kitchen with direct access to the dining room table, on this floor there are also three bedrooms and two full bathrooms. Ground floor: This floor is practically diaphanous so it has many possibilities of being able to do what you want, for example, a guest apartment, a cinema or game room, etc. Currently there is a kitchen and a bathroom built. Exterior: When we arrive at this farm we find two electric gates located in different areas of the plot and both give access to the property. Independent garage for three cars, It has a swimming pool and barbecue area and a snack bar that is used as a bar, it has water from its own well and from the town, a mature garden with different types of flowers, an orchard area with different fruit trees and a storage tank. Water reserve.