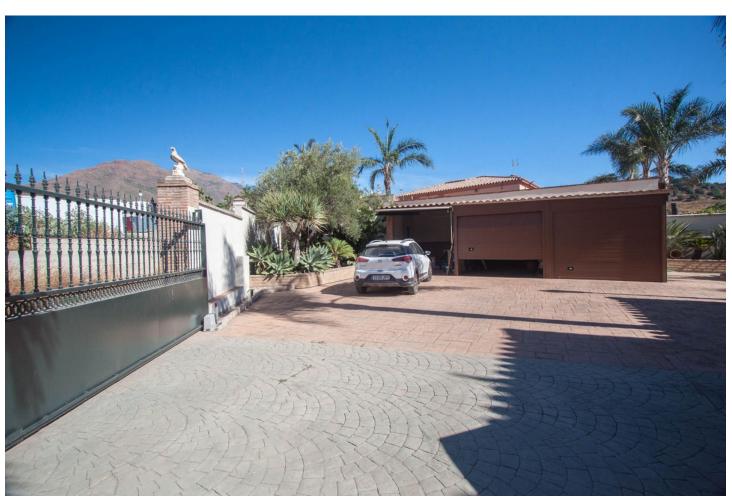

## Sales - House - Estepona 795.000€

Estepona House

3

3

260 m2

3000 m2

Finca for sale just 5 minutes drive from the town of Estepona, Costa del Sol, Malaga Andalusia with open views to the garden and mountains. This charming rustic Finca is located very close to the wonderful town of Estepona, it has very good access by paved road and is only 5 minutes by car from the beach and all services. It has a 3,000 m2 plot and within it a House is built and distributed as follows. Main floor: entrance hall, spacious living room with fireplace, exit door to a terrace covered with wooden beams, fully equipped kitchen with direct access to the dining room table, on this floor there are also three bedrooms and two full bathrooms. Ground floor: This floor is practically diaphanous so it has many possibilities of being able to do what you want, for example, a guest apartment, a cinema or game room, etc. Currently there is a kitchen and a bathroom built. Exterior: When we arrive at this farm we find two electric gates located in different areas of the plot and both give access to the property. Independent garage for three cars, It has a swimming pool and barbecue area and a snack bar that is used as a bar, it has water from its own well and from the town, a mature garden with different types of flowers, an orchard area with different fruit trees and a storage tank. Water reserve.