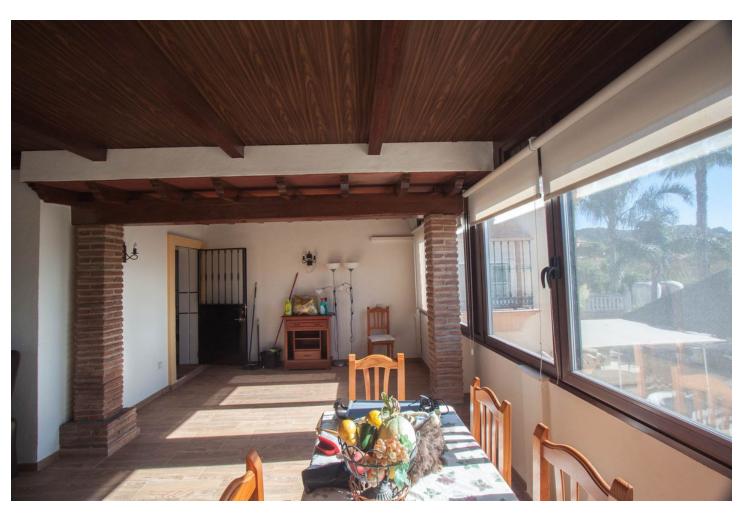

## Sales - House - Estepona 795.000€

Estepona House

3

3

260 m2

3000 m2

Finca for sale just 5 minutes drive from the town of Estepona, Costa del Sol, Malaga Andalusia with open views to the garden and mountains. This charming rustic Finca is located very close to the wonderful town of Estepona, it has very good access by paved road and is only 5 minutes by car from the beach and all services. It has a 3,000 m2 plot and within it a House is built and distributed as follows. Main floor: entrance hall, spacious living room with fireplace, exit door to a terrace covered with wooden beams, fully equipped kitchen with direct access to the dining room table, on this floor there are also three bedrooms and two full bathrooms. Ground floor: This floor is practically diaphanous so it has many possibilities of being able to do what you want, for example, a guest apartment, a cinema or game room, etc. Currently there is a kitchen and a bathroom built. Exterior: When we arrive at this farm we find two electric gates located in different areas of the plot and both give access to the property. Independent garage for three cars, It has a swimming pool and barbecue area and a snack bar that is used as a bar, it has water from its own well and from the town, a mature garden with different types of flowers, an orchard area with different fruit trees and a storage tank. Water reserve.