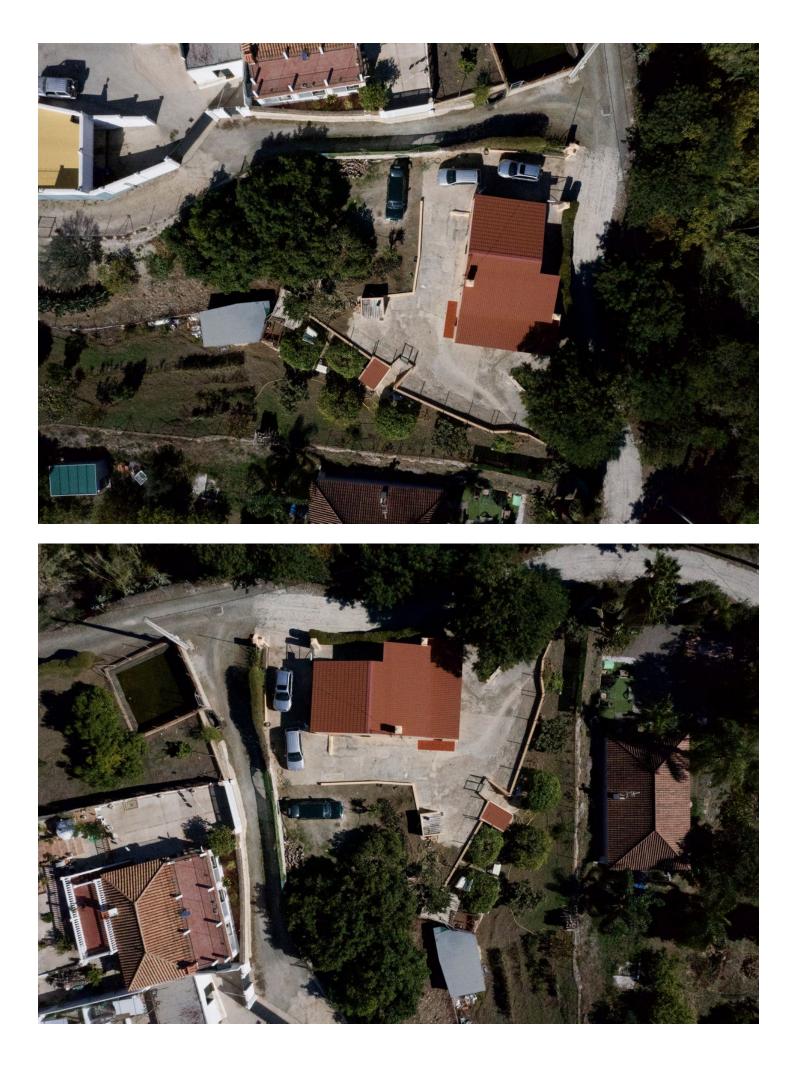

## Sales - House - Estepona 315.000€

Charming country property with excellent potential Location: Located in the quiet countryside near the forest, this property offers a unique opportunity to embrace the serenity of nature while still being conveniently located. The orientation, facing northeast, receives the soft light of the morning sun, creating a warm and welcoming atmosphere. Condition: This property is in excellent condition and has been meticulously cared for and maintained. It also offers the potential to further improve its value with some upgrades. Comfortable and Cozy: The property features a fireplace, which provides not only a source of warmth but also a cozy atmosphere during cooler evenings. Picturesque Countryside Views: Delight in the beauty of the countryside around you. Enjoy stunning views that change with the seasons and offer a constant source of tranquility and inspiration. Elegant Marble Floors: The interior features elegant marble floors, adding a touch of luxury and sophistication to the living spaces. Furnished and Equipped: The property comes fully furnished and equipped, ready for you to move in and start enjoying the rural lifestyle immediately. Security and Privacy: It is located within a gated area, ensuring security and privacy for you and your loved ones. Ample Parking: With a garage and room for more than one vehicle, you'll have plenty of room to park, making it convenient for you and your guests. Affordable investment: This property falls into the "cheap" category, making it an attractive investment opportunity. Whether you plan to use it as a peaceful retirement or as an income-generating asset, its affordability offers significant potential. Embrace the tranquility and natural beauty of the countryside with this charming property. Whether you're looking for a peaceful getaway or a smart investment, this is an opportunity you won't want to miss. Contact us today to arrange a viewing and experience the charm of this rural gem for yourself.

## Views

- 🖌 Sea
- Mountain Country
- Panoramic

Garden

🗸 Urban

Security Gated Complex Orientation South South West

Features Marble Flooring

Parking Garage More Than One Condition Excellent Good

Furniture Fully Furnished