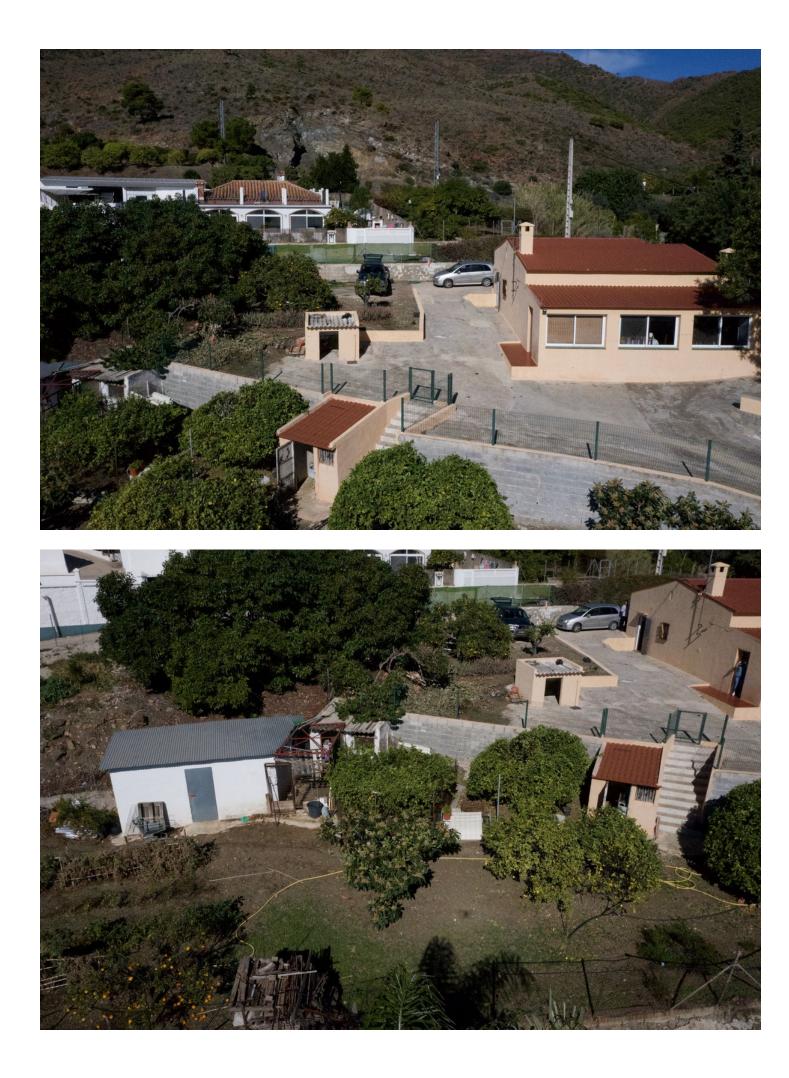

## Sales - House - Estepona 315.000€

Charming country property with excellent potential Location: Located in the quiet countryside near the forest, this property offers a unique opportunity to embrace the serenity of nature while still being conveniently located. The orientation, facing northeast, receives the soft light of the morning sun, creating a warm and welcoming atmosphere. Condition: This property is in excellent condition and has been meticulously cared for and maintained. It also offers the potential to further improve its value with some upgrades. Comfortable and Cozy: The property features a fireplace, which provides not only a source of warmth but also a cozy atmosphere during cooler evenings. Picturesque Countryside Views: Delight in the beauty of the countryside around you. Enjoy stunning views that change with the seasons and offer a constant source of tranquility and inspiration. Elegant Marble Floors: The interior features elegant marble floors, adding a touch of luxury and sophistication to the living spaces. Furnished and Equipped: The property comes fully furnished and equipped, ready for you to move in and start enjoying the rural lifestyle immediately. Security and Privacy: It is located within a gated area, ensuring security and privacy for you and your loved ones. Ample Parking: With a garage and room for more than one vehicle, you'll have plenty of room to park, making it convenient for you and your guests. Affordable investment: This property falls into the "cheap" category, making it an attractive investment opportunity. Whether you plan to use it as a peaceful retirement or as an income-generating asset, its affordability offers significant potential. Embrace the tranquility and natural beauty of the countryside with this charming property. Whether you're looking for a peaceful getaway or a smart investment, this is an opportunity you won't want to miss. Contact us today to arrange a viewing and experience the charm of this rural gem for yourself.

## Views

- 🖌 Sea
- Mountain Country
- Panoramic

Garden

🗸 Urban

Security Gated Complex Orientation South South West

Features Marble Flooring

Parking Garage More Than One Condition Excellent Good

Furniture Fully Furnished