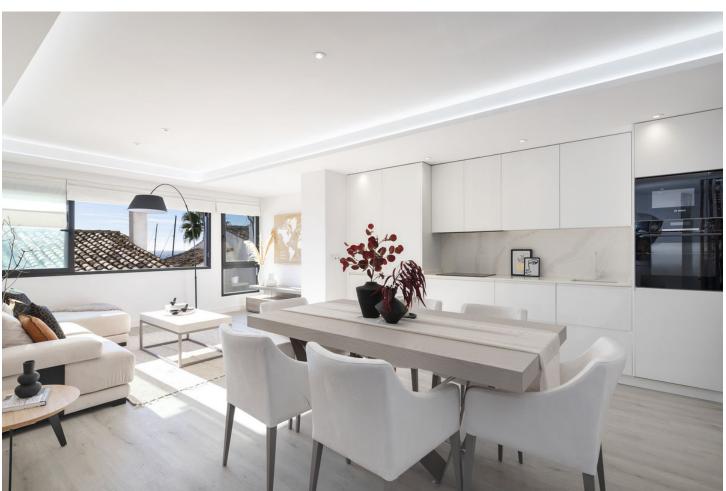

## Sales - Apartment - Puerto Banús 799.000€

Puerto Banús Apartment

Community: 2,760 EUR / year IBI: 1,650 EUR / year Rubbish: 90 EUR / year

3

3

129 m2

Recently renovated apartment with the best qualities, in one of the most demanded areas of Marbella, the luxurious Puerto Banús, which is home to expensive boutiques, restaurants and bars around the marina. Christian Dior, Gucci, Bvlgari, Versace, Dolce & Gabbana and many more international brands have their luxury stores here. It is also the scene of many exotic cars owned by international celebrities and wealthy owners who also own large yachts.sitting in the marina. The property is located in the same marina, a few steps walk from all these amenities and the beach, and has 3 bedrooms, 3 full bathrooms, 2 of them en-suite and the other for the other bedroom and for guests., spacious living room with views of the sea and the boats, fully equipped open modern kitchen and a utility room and an underground parking space. Malaga airport is 60 km away. There is a good network of roads and transport services that connect Puerto Banús with neighboring towns and suburbs. The location of this apartment will delight your stay in Puerto Banús. You will have the opportunity to live the height of this very special enclave of the Costa del Sol with all its intensity; glamour, fun, modernity and the sea and in the months when the apartment is not used, it can also be used at a profit, due to the great demand for both long and short term rentals. The best investment ever made!