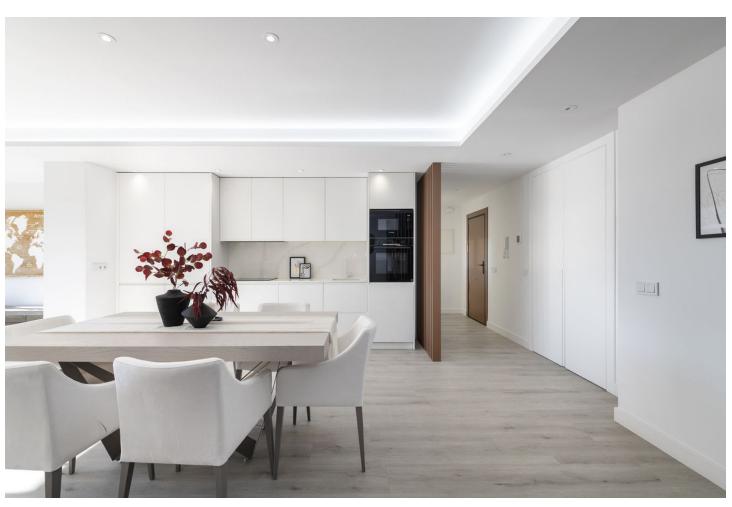

## Sales - Apartment - Puerto Banús 799.000€

Puerto Banús Apartment

Community: 2,760 EUR / year IBI: 1,650 EUR / year Rubbish: 90 EUR / year

3

3

129 m2

Recently renovated apartment with the best qualities, in one of the most demanded areas of Marbella, the luxurious Puerto Banús, which is home to expensive boutiques, restaurants and bars around the marina. Christian Dior, Gucci, Bvlgari, Versace, Dolce & Gabbana and many more international brands have their luxury stores here. It is also the scene of many exotic cars owned by international celebrities and wealthy owners who also own large yachts.sitting in the marina. The property is located in the same marina, a few steps walk from all these amenities and the beach, and has 3 bedrooms, 3 full bathrooms, 2 of them en-suite and the other for the other bedroom and for guests., spacious living room with views of the sea and the boats, fully equipped open modern kitchen and a utility room and an underground parking space. Malaga airport is 60 km away. There is a good network of roads and transport services that connect Puerto Banús with neighboring towns and suburbs. The location of this apartment will delight your stay in Puerto Banús. You will have the opportunity to live the height of this very special enclave of the Costa del Sol with all its intensity; glamour, fun, modernity and the sea and in the months when the apartment is not used, it can also be used at a profit, due to the great demand for both long and short term rentals. The best investment ever made!