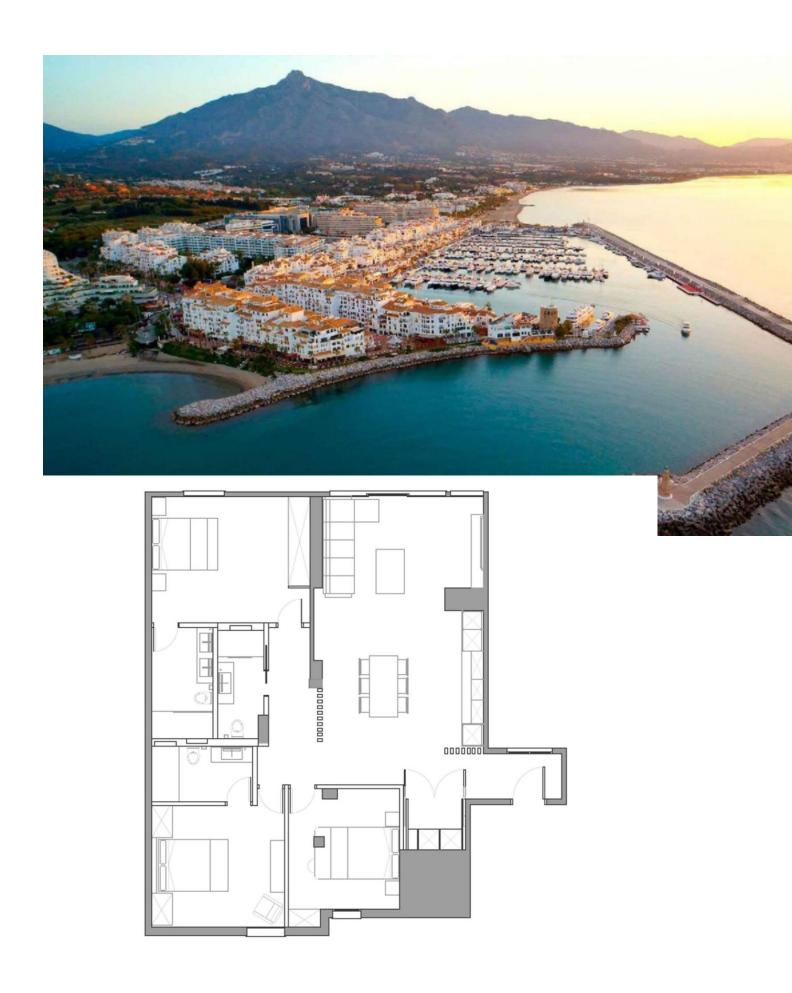

## Sales - Apartment - Puerto Banús 799.000€

Puerto Banús Apartment

Community: 2,760 EUR / year IBI: 1,650 EUR / year Rubbish: 90 EUR / year

3

3

129 m2

Recently renovated apartment with the best qualities, in one of the most demanded areas of Marbella, the luxurious Puerto Banús, which is home to expensive boutiques, restaurants and bars around the marina. Christian Dior, Gucci, Bvlgari, Versace, Dolce & Gabbana and many more international brands have their luxury stores here. It is also the scene of many exotic cars owned by international celebrities and wealthy owners who also own large yachts.sitting in the marina. The property is located in the same marina, a few steps walk from all these amenities and the beach, and has 3 bedrooms, 3 full bathrooms, 2 of them en-suite and the other for the other bedroom and for guests., spacious living room with views of the sea and the boats, fully equipped open modern kitchen and a utility room and an underground parking space. Malaga airport is 60 km away. There is a good network of roads and transport services that connect Puerto Banús with neighboring towns and suburbs. The location of this apartment will delight your stay in Puerto Banús. You will have the opportunity to live the height of this very special enclave of the Costa del Sol with all its intensity; glamour, fun, modernity and the sea and in the months when the apartment is not used, it can also be used at a profit, due to the great demand for both long and short term rentals. The best investment ever made!