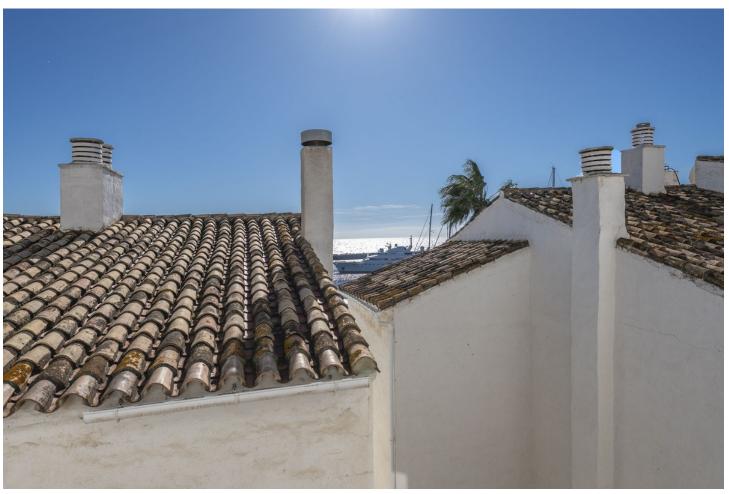

## Sales - Apartment - Puerto Banús 799.000€

Puerto Banús Apartment

Community: 2,760 EUR / year IBI: 1,650 EUR / year Rubbish: 90 EUR / year

3

3

129 m2

Recently renovated apartment with the best qualities, in one of the most demanded areas of Marbella, the luxurious Puerto Banús, which is home to expensive boutiques, restaurants and bars around the marina. Christian Dior, Gucci, Bvlgari, Versace, Dolce & Gabbana and many more international brands have their luxury stores here. It is also the scene of many exotic cars owned by international celebrities and wealthy owners who also own large yachts.sitting in the marina. The property is located in the same marina, a few steps walk from all these amenities and the beach, and has 3 bedrooms, 3 full bathrooms, 2 of them en-suite and the other for the other bedroom and for guests., spacious living room with views of the sea and the boats, fully equipped open modern kitchen and a utility room and an underground parking space. Malaga airport is 60 km away. There is a good network of roads and transport services that connect Puerto Banús with neighboring towns and suburbs. The location of this apartment will delight your stay in Puerto Banús. You will have the opportunity to live the height of this very special enclave of the Costa del Sol with all its intensity; glamour, fun, modernity and the sea and in the months when the apartment is not used, it can also be used at a profit, due to the great demand for both long and short term rentals. The best investment ever made!