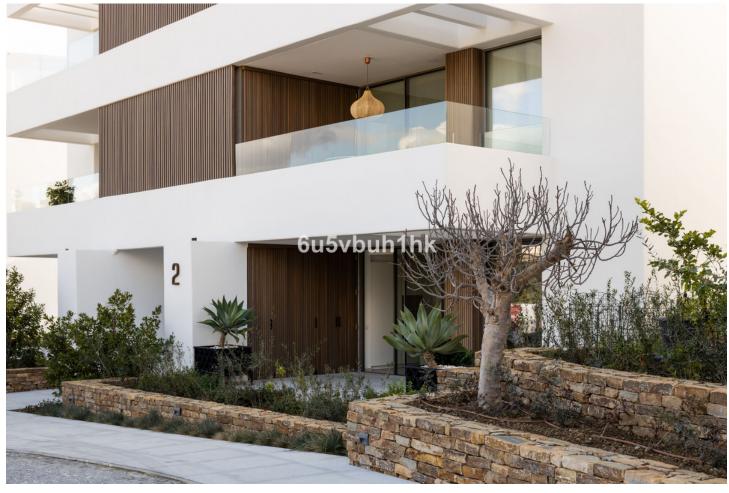

## Sales - Apartment - Benahavís 725.000€

Benahavís Apartment

Community: 6,000 EUR / year Rubbish: 18 EUR / year

2

2

104 m<sup>2</sup>

15 m2

The property is located in Unico, a luxury boutique development of only 24 apartments in the exclusive municipality of Benahavis, a few minutes from Puerto Banús, Marbella and Estepona. The urbanization boasts a splendid natural backdrop, breathtaking views of the sea and mountains and offers manicured gardens, a salt water pool, indoor pool, gym and sauna. The entrance hall opens onto a large and bright living /dining area and an open plan kitchen. There are terraces on both sides of the apartment providing outdoor space and sunlight throughout the day. The covered back terrace is accessed from the kitchen and serves as a utility room. This two bed property has a comfortable master bedroom with ensuite bathroom and dresssing room. The second bedroom is at the back to the apartment and there is another bathroom which can be used as a guest bathroom. Both the living room and master suite lead onto a large private terrace with sea views and space for relaxing and al fresco dining. In addition, this property also has a garden which provides privacy and added outdoor space. An elegant and well located apartment in a quiet area, easily accessible from Puerto Banús and Marbella.