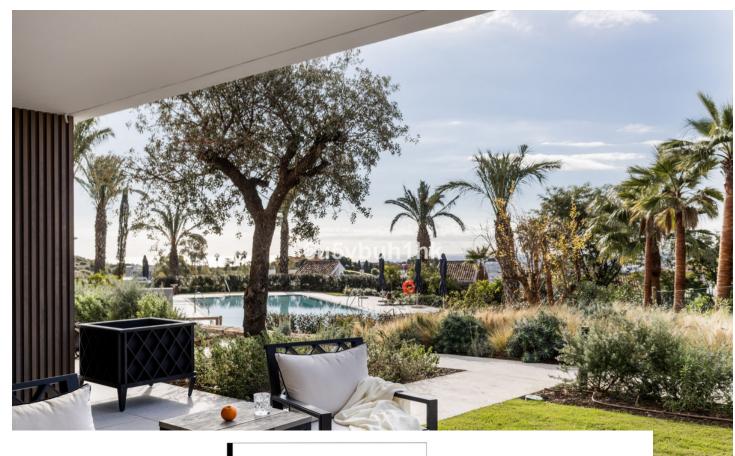

## Sales - Apartment - Benahavís 725.000€

Benahavís Apartment

Community: 6,000 EUR / year Rubbish: 18 EUR / year

2

2

104 m<sup>2</sup>

15 m2

The property is located in Unico, a luxury boutique development of only 24 apartments in the exclusive municipality of Benahavis, a few minutes from Puerto Banús, Marbella and Estepona. The urbanization boasts a splendid natural backdrop, breathtaking views of the sea and mountains and offers manicured gardens, a salt water pool, indoor pool, gym and sauna. The entrance hall opens onto a large and bright living /dining area and an open plan kitchen. There are terraces on both sides of the apartment providing outdoor space and sunlight throughout the day. The covered back terrace is accessed from the kitchen and serves as a utility room. This two bed property has a comfortable master bedroom with ensuite bathroom and dresssing room. The second bedroom is at the back to the apartment and there is another bathroom which can be used as a guest bathroom. Both the living room and master suite lead onto a large private terrace with sea views and space for relaxing and al fresco dining. In addition, this property also has a garden which provides privacy and added outdoor space. An elegant and well located apartment in a quiet area, easily accessible from Puerto Banús and Marbella.