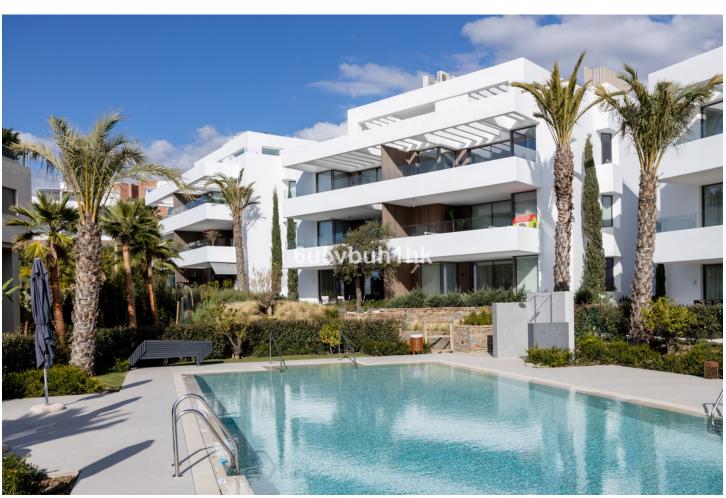

## Sales - Apartment - Benahavís 725.000€

Benahavís Apartment

Community: 6,000 EUR / year Rubbish: 18 EUR / year

2

2

104 m<sup>2</sup>

15 m2

The property is located in Unico, a luxury boutique development of only 24 apartments in the exclusive municipality of Benahavis, a few minutes from Puerto Banús, Marbella and Estepona. The urbanization boasts a splendid natural backdrop, breathtaking views of the sea and mountains and offers manicured gardens, a salt water pool, indoor pool, gym and sauna. The entrance hall opens onto a large and bright living /dining area and an open plan kitchen. There are terraces on both sides of the apartment providing outdoor space and sunlight throughout the day. The covered back terrace is accessed from the kitchen and serves as a utility room. This two bed property has a comfortable master bedroom with ensuite bathroom and dresssing room. The second bedroom is at the back to the apartment and there is another bathroom which can be used as a guest bathroom. Both the living room and master suite lead onto a large private terrace with sea views and space for relaxing and al fresco dining. In addition, this property also has a garden which provides privacy and added outdoor space. An elegant and well located apartment in a quiet area, easily accessible from Puerto Banús and Marbella.