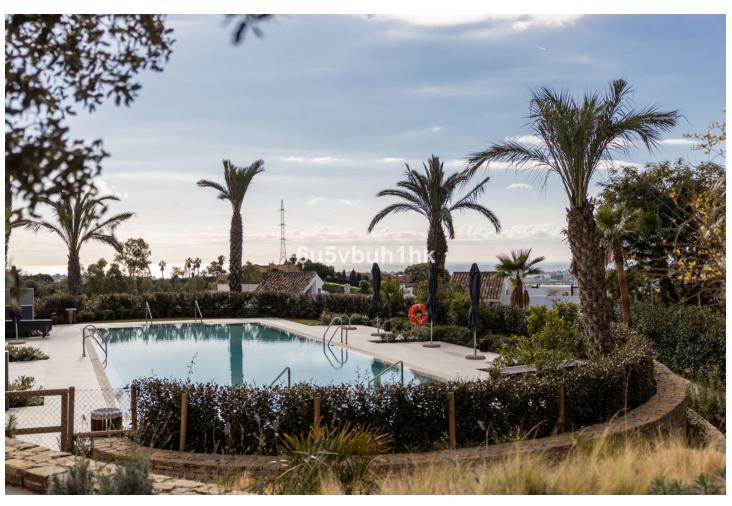

## Sales - Apartment - Benahavís 725.000€

Benahavís Apartment

Community: 6,000 EUR / year Rubbish: 18 EUR / year

2

2

104 m<sup>2</sup>

15 m2

The property is located in Unico, a luxury boutique development of only 24 apartments in the exclusive municipality of Benahavis, a few minutes from Puerto Banús, Marbella and Estepona. The urbanization boasts a splendid natural backdrop, breathtaking views of the sea and mountains and offers manicured gardens, a salt water pool, indoor pool, gym and sauna. The entrance hall opens onto a large and bright living /dining area and an open plan kitchen. There are terraces on both sides of the apartment providing outdoor space and sunlight throughout the day. The covered back terrace is accessed from the kitchen and serves as a utility room. This two bed property has a comfortable master bedroom with ensuite bathroom and dresssing room. The second bedroom is at the back to the apartment and there is another bathroom which can be used as a guest bathroom. Both the living room and master suite lead onto a large private terrace with sea views and space for relaxing and al fresco dining. In addition, this property also has a garden which provides privacy and added outdoor space. An elegant and well located apartment in a quiet area, easily accessible from Puerto Banús and Marbella.