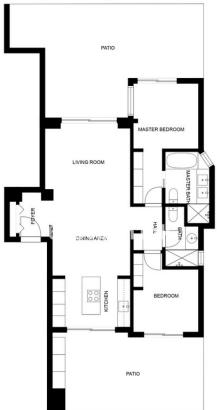

## Sales - Apartment - Benahavís 725.000€

Benahavís Apartment

Community: 6,000 EUR / year Rubbish: 18 EUR / year

2

2

104 m<sup>2</sup>

15 m2

The property is located in Unico, a luxury boutique development of only 24 apartments in the exclusive municipality of Benahavis, a few minutes from Puerto Banús, Marbella and Estepona. The urbanization boasts a splendid natural backdrop, breathtaking views of the sea and mountains and offers manicured gardens, a salt water pool, indoor pool, gym and sauna. The entrance hall opens onto a large and bright living /dining area and an open plan kitchen. There are terraces on both sides of the apartment providing outdoor space and sunlight throughout the day. The covered back terrace is accessed from the kitchen and serves as a utility room. This two bed property has a comfortable master bedroom with ensuite bathroom and dresssing room. The second bedroom is at the back to the apartment and there is another bathroom which can be used as a guest bathroom. Both the living room and master suite lead onto a large private terrace with sea views and space for relaxing and al fresco dining. In addition, this property also has a garden which provides privacy and added outdoor space. An elegant and well located apartment in a quiet area, easily accessible from Puerto Banús and Marbella.

SIZES AND DIMENSIONS ARE APPROXIMATE, ACTUAL MAY VARY.